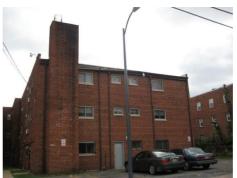

PG

Date:: Photog:

Code:: R: Fr:

Caption:

Path: C:\Users\CHRS\Documents\CHRS

Databases\Capitol Hill Phase 1D - 11 to 15th St\Database\Pictures\Square 0983 - Re-Sized\

File: 604\_12th\_Street\_NE\_rear\_looking\_SE.JPG