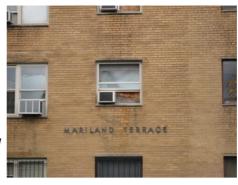

# **ID Number: 0983-0834**

| ID Number: 0983-                     | 0834 Year Bui                         | t: <b>ca. 1950</b> Dat | ta Source: Sanbo           | orn Map             |  |
|--------------------------------------|---------------------------------------|------------------------|----------------------------|---------------------|--|
| Number Extended                      | Street                                | Oues                   |                            | ·                   |  |
| Number Extended<br>612               | 12th Street                           |                        | d Type of Address  Current |                     |  |
|                                      |                                       |                        |                            |                     |  |
| Name(s)  Apartment Building, 6       | 612 12th Street, N.E.                 | Type of Name<br>Common |                            |                     |  |
| Mariland Terrace                     | · · · · · · · · · · · · · · · · · · · | Current                |                            |                     |  |
| TaxCode1 TaxCode2                    | ? TaxCode3 Type                       | Explain                |                            |                     |  |
| 0983/0834                            | Square/Lo                             |                        |                            |                     |  |
|                                      |                                       |                        |                            |                     |  |
| STATUS/PURPOSE                       | /USE DATA                             |                        |                            |                     |  |
| Resource Type: Build                 | -                                     |                        | rent: Extant               |                     |  |
| Desig. Status: Histo                 |                                       | Quality:               | F. t.                      |                     |  |
| Purpose: Resid                       | dential                               | Condition:             | Fair                       |                     |  |
| Function/Use                         | Start                                 | Source Stop            | Source                     | Explain             |  |
| Residential (Multi-Far               | mily) ca. 1950                        | Sanborn M              |                            | Historic/Current    |  |
|                                      |                                       |                        |                            |                     |  |
| CONSTRUCTION D                       |                                       | 01                     | 0                          | 010                 |  |
| Construction Event Orig Construction |                                       | anborn Map             | Source                     | Cost Source         |  |
| Construction Event                   |                                       | -                      | Associated N               | lama.               |  |
| Construction Event                   | Association                           | l                      | ASSOCIATED IN              | ame                 |  |
| Construction Notes:                  |                                       |                        |                            |                     |  |
| Construction Notes:                  |                                       |                        |                            |                     |  |
|                                      |                                       |                        |                            |                     |  |
| PEOPLE/EVENTS                        | DATA                                  |                        |                            |                     |  |
| Racial Segregation Sta               | atus:                                 |                        |                            |                     |  |
| 0 0                                  |                                       |                        |                            |                     |  |
| SETTING/SHAPE/S                      | IZE DATA                              |                        |                            |                     |  |
| Surroundings:                        | Urban                                 | Cross R                | eference Notes:            |                     |  |
| •                                    | Intact                                |                        |                            |                     |  |
| Relate to Othr Bldgs:                |                                       |                        |                            |                     |  |
|                                      | Front Yard w/ Setback Block           |                        |                            |                     |  |
| -                                    | T-Shaped                              |                        |                            |                     |  |
| Number Stories:                      | •                                     |                        |                            |                     |  |
| Bays Wide:                           | 3<br>3                                |                        |                            |                     |  |
| Height:                              | -                                     | Outbuilding Type       | <b>;</b>                   | Contributing Status |  |
| Width:                               |                                       |                        |                            |                     |  |
| Depth/Length:<br>SqFt:               |                                       |                        |                            |                     |  |
| Volume:                              |                                       |                        |                            |                     |  |
| Lot Width                            |                                       |                        |                            |                     |  |
| Lot Depth/Length:                    |                                       | Outbuilding Note       | s:                         |                     |  |
| Lot SqFt:                            |                                       |                        |                            |                     |  |
| Acreage:                             |                                       |                        |                            |                     |  |
| Has Driveway:                        |                                       |                        |                            |                     |  |