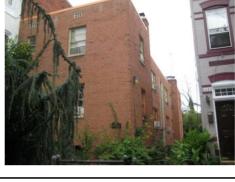

Date:: Photog:

Code:: R: Fr:

Caption:

Path: C:\Users\CHRS\Documents\CHRS

Databases\Capitol Hill Phase 1D - 11 to 15th

St\Database\Pictures\Square 0983 - Re-Sized\

File: 604\_12th\_Street\_NE\_facade\_looking\_SW.JPG