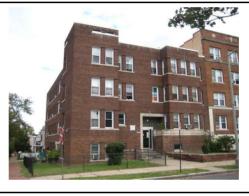

# **ID Number: 0983-0834**

| ID Number: 0983-                     | 0834 Year Bui                         | t: <b>ca. 1950</b> Dat | ta Source: Sanbo           | orn Map             |  |
|--------------------------------------|---------------------------------------|------------------------|----------------------------|---------------------|--|
| Number Extended                      | Street                                | Oues                   |                            | ·                   |  |
| Number Extended<br>612               | 12th Street                           |                        | d Type of Address  Current |                     |  |
|                                      |                                       |                        |                            |                     |  |
| Name(s)  Apartment Building, 6       | 612 12th Street, N.E.                 | Type of Name<br>Common |                            |                     |  |
| Mariland Terrace                     | · · · · · · · · · · · · · · · · · · · | Current                |                            |                     |  |
| TaxCode1 TaxCode2                    | ? TaxCode3 Type                       | Explain                |                            |                     |  |
| 0983/0834                            | Square/Lo                             |                        |                            |                     |  |
|                                      |                                       |                        |                            |                     |  |
| STATUS/PURPOSE                       | /USE DATA                             |                        |                            |                     |  |
| Resource Type: Build                 | -                                     |                        | rent: Extant               |                     |  |
| Desig. Status: Histo                 |                                       | Quality:               | F. t.                      |                     |  |
| Purpose: Resid                       | dential                               | Condition:             | Fair                       |                     |  |
| Function/Use                         | Start                                 | Source Stop            | Source                     | Explain             |  |
| Residential (Multi-Far               | mily) ca. 1950                        | Sanborn M              |                            | Historic/Current    |  |
|                                      |                                       |                        |                            |                     |  |
| CONSTRUCTION D                       |                                       | 01                     | 0                          | 010                 |  |
| Construction Event Orig Construction |                                       | anborn Map             | Source                     | Cost Source         |  |
| Construction Event                   |                                       | -                      | Associated N               | lama.               |  |
| Construction Event                   | Association                           | l                      | ASSOCIATED IN              | ame                 |  |
| Construction Notes:                  |                                       |                        |                            |                     |  |
| Construction Notes:                  |                                       |                        |                            |                     |  |
|                                      |                                       |                        |                            |                     |  |
| PEOPLE/EVENTS                        | DATA                                  |                        |                            |                     |  |
| Racial Segregation Sta               | atus:                                 |                        |                            |                     |  |
| 0 0                                  |                                       |                        |                            |                     |  |
| SETTING/SHAPE/S                      | IZE DATA                              |                        |                            |                     |  |
| Surroundings:                        | Urban                                 | Cross R                | eference Notes:            |                     |  |
| •                                    | Intact                                |                        |                            |                     |  |
| Relate to Othr Bldgs:                |                                       |                        |                            |                     |  |
|                                      | Front Yard w/ Setback Block           |                        |                            |                     |  |
| -                                    | T-Shaped                              |                        |                            |                     |  |
| Number Stories:                      | •                                     |                        |                            |                     |  |
| Bays Wide:                           | 3<br>3                                |                        |                            |                     |  |
| Height:                              | -                                     | Outbuilding Type       | <b>;</b>                   | Contributing Status |  |
| Width:                               |                                       |                        |                            |                     |  |
| Depth/Length:<br>SqFt:               |                                       |                        |                            |                     |  |
| Volume:                              |                                       |                        |                            |                     |  |
| Lot Width                            |                                       |                        |                            |                     |  |
| Lot Depth/Length:                    |                                       | Outbuilding Note       | s:                         |                     |  |
| Lot SqFt:                            |                                       |                        |                            |                     |  |
| Acreage:                             |                                       |                        |                            |                     |  |
| Has Driveway:                        |                                       |                        |                            |                     |  |