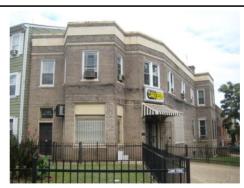

# **ID Number: 0983-0834**

| ID Number: 0983-                     | 0834 Year Bui                         | t: <b>ca. 1950</b> Dat | ta Source: Sanbo           | orn Map             |  |
|--------------------------------------|---------------------------------------|------------------------|----------------------------|---------------------|--|
| Number Extended                      | Street                                | Oues                   |                            | ·                   |  |
| Number Extended<br>612               | 12th Street                           |                        | d Type of Address  Current |                     |  |
|                                      |                                       |                        |                            |                     |  |
| Name(s)  Apartment Building, 6       | 612 12th Street, N.E.                 | Type of Name<br>Common |                            |                     |  |
| Mariland Terrace                     | · · · · · · · · · · · · · · · · · · · | Current                |                            |                     |  |
| TaxCode1 TaxCode2                    | ? TaxCode3 Type                       | Explain                |                            |                     |  |
| 0983/0834                            | Square/Lo                             |                        |                            |                     |  |
|                                      |                                       |                        |                            |                     |  |
| STATUS/PURPOSE                       | /USE DATA                             |                        |                            |                     |  |
| Resource Type: Build                 | -                                     |                        | rent: Extant               |                     |  |
| Desig. Status: Histo                 |                                       | Quality:               | F. t.                      |                     |  |
| Purpose: Resid                       | dential                               | Condition:             | Fair                       |                     |  |
| Function/Use                         | Start                                 | Source Stop            | Source                     | Explain             |  |
| Residential (Multi-Far               | mily) ca. 1950                        | Sanborn M              |                            | Historic/Current    |  |
|                                      |                                       |                        |                            |                     |  |
| CONSTRUCTION D                       |                                       | 01                     | 0                          | 010                 |  |
| Construction Event Orig Construction |                                       | anborn Map             | Source                     | Cost Source         |  |
| Construction Event                   |                                       | -                      | Associated N               | lama.               |  |
| Construction Event                   | Association                           | l                      | ASSOCIATED IN              | ame                 |  |
| Construction Notes:                  |                                       |                        |                            |                     |  |
| Construction Notes:                  |                                       |                        |                            |                     |  |
|                                      |                                       |                        |                            |                     |  |
| PEOPLE/EVENTS                        | DATA                                  |                        |                            |                     |  |
| Racial Segregation Sta               | atus:                                 |                        |                            |                     |  |
| 0 0                                  |                                       |                        |                            |                     |  |
| SETTING/SHAPE/S                      | IZE DATA                              |                        |                            |                     |  |
| Surroundings:                        | Urban                                 | Cross R                | eference Notes:            |                     |  |
| •                                    | Intact                                |                        |                            |                     |  |
| Relate to Othr Bldgs:                |                                       |                        |                            |                     |  |
|                                      | Front Yard w/ Setback Block           |                        |                            |                     |  |
| -                                    | T-Shaped                              |                        |                            |                     |  |
| Number Stories:                      | •                                     |                        |                            |                     |  |
| Bays Wide:                           | 3<br>3                                |                        |                            |                     |  |
| Height:                              | -                                     | Outbuilding Type       | <b>;</b>                   | Contributing Status |  |
| Width:                               |                                       |                        |                            |                     |  |
| Depth/Length:<br>SqFt:               |                                       |                        |                            |                     |  |
| Volume:                              |                                       |                        |                            |                     |  |
| Lot Width                            |                                       |                        |                            |                     |  |
| Lot Depth/Length:                    |                                       | Outbuilding Note       | s:                         |                     |  |
| Lot SqFt:                            |                                       |                        |                            |                     |  |
| Acreage:                             |                                       |                        |                            |                     |  |
| Has Driveway:                        |                                       |                        |                            |                     |  |