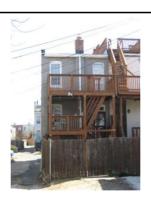

The two-story, two-bay rear ell has stretcher-bond brickwork and is capped by a shed roof. An exterior-side brick chimney with corbeled cap extends from the north (side) elevation.

The original two-story, full-width porch has been removed and a brick-clad addition constructed in its place. Based on its form and materials, this addition was constructed c. 1990. Fenestration of the ell consists of a single-leaf, paneled wood door with lights and 1/1, double-hung, vinyl-sash windows with rowlock brick sills.

Site Notes:

March 2010: This rowhouse is located on the west side of 5th Street, N.E. and is set back approximately twenty feet from the concrete sidewalk. The south (side) elevation of the dwelling is attached to 632 5th Street, N.E. and the north (side) elevation to 636 5th Street, N.E. The lot features an elevated front yard with a brick retaining wall and a brick walk and steps leading to the main entry. The front yard has mature trees and shrubs. The rear of the property extends west to an alley and is enclosed by wood and chain-link fencing. A wood deck has been constructed on the rear of the dwelling.

Path: C:\Users\CHRS\Documents\CHRS

Databases\F&G Street - 2 to 11th St\Database\Pictures\Square 0810\

File: 634\_5th\_Street\_NE\_rear\_looking\_E.JPG

Date:: Photog:

Code:: R: Fr: