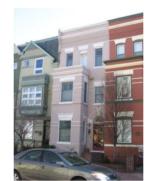

Subdivision: Ward/ANC: Zoning:

Contributing:

Designation Event(s)

Historic District(s)

Survey(s)

Level(s) of Investigation

**Permit Research** 

**Reconnaissance Survey** 

#### **PHOTOS - DIGITIZED**

Caption:

Path: C:\Users\CHRS\Documents\CHRS

Databases\F&G Street - 2 to 11th St\Database\Pictures\Square 0810\

File: 635\_4th\_Street\_NE\_facade\_looking\_NE.JPG

Date:: Photog:

Code:: R: Fr:

Caption:

Path: C:\Users\CHRS\Documents\CHRS

Databases\F&G Street - 2 to 11th St\Database\Pictures\Square 0810\

File: 635\_4th\_Street\_NE\_facade\_looking\_SE.JPG

Date:: Photog:

Code:: R: Fr:

Caption:

Path: C:\Users\CHRS\Documents\CHRS

Databases\F&G Street - 2 to 11th St\Database\Pictures\Square 0810\

File: 635\_4th\_Street\_NE\_rear\_looking\_W.JPG

Date:: Photog:

Code:: R: Fr:





### PHOTOS - B/W OR NON-DIGITIZED

Photo Code Roll Frame(s) Date Photographer Caption

#### **MISCELLANEOUS NOTES DATA**

Tuesday, June 25, 2013 ID\_Number: 0810-0101 Page 3

| Notes:          |                   |       |             |         |             |   | _ |  |
|-----------------|-------------------|-------|-------------|---------|-------------|---|---|--|
|                 |                   |       |             |         |             |   |   |  |
| PERMIT DAT      | -A                |       |             |         |             |   |   |  |
| Permit Issue D  | ate Number        | Туре  |             | Remarks |             |   |   |  |
| 11/03/1892      | 1074              | Build |             |         |             |   |   |  |
| Permit Notes:   |                   |