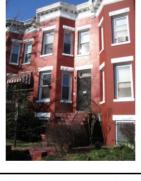

#### Classical Revival

Exterior & Architectural Notes:

March 2010: Constructed in 1909 by George C. Pumphrey, this two-story, two-bay Classical Revival-style rowhouse was one of ten similar buildings constructed from the same permit (#4316). Set on a raised basement, this masonry structure has a rectangular form with a two-story rear ell. The façade (east elevation) is faced with stretcher-bond brick. A sloping roof caps the dwelling and features a molded metal cornice with scrolled modillions and overhanging eaves. A wide frieze with garland molding compliments the cornice. A full-height projecting canted bay with rounded corners dominates the façade. First- and second-story window openings hold 1/1, double-hung, vinyl-sash. The basement is pierced by a single-light vinyl-sash window. All façade openings have rock-faced concrete sills and lintels. The main entry, located in the northern bay of the first story, holds a wood-frame glass door with single-light transom set in a narrow, square-edge wood surround. The west (rear) elevation of the main block has 1/1, double-hung, vinyl-sash windows with concrete sills and two-course, rowlock brick segmental arches. A below-grade, single-leaf door opening provides access to the lower level. However, the door was not visible from the public right-of-way.

The two-story, two-bay rear ell has stretcher-bond brickwork and is capped by a shed roof. An exterior-side brick chimney with corbeled cap extends from the south (side) elevation. Fenestration consists of 1/1, double-hung, vinyl-sash windows and single-leaf, paneled wood doors with single-light transoms. All of the openings have concrete sills and two-course, rowlock brick segmental arches. The west (rear) elevation of the ell has a two-story, full-width porch. This wood-frame porch has square supports and balusters.

#### **PHOTOS - DIGITIZED**

Caption:

Contributing:

Path: C:\Users\CHRS\Documents\CHRS

Databases\F&G Street - 2 to 11th St\Database\Pictures\Square 0810\

File: 638\_5th\_Street\_NE\_facade\_looking\_NW.JPG

Date:: Photog: