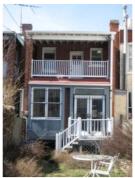

#### Classical Revival

Exterior & Architectural Notes:

March 2010: Constructed in 1909 by George C. Pumphrey, this two-story, two-bay Classical Revival-style rowhouse was one of ten similar buildings constructed from the same permit (#4316). Set on a raised basement, this masonry structure has a rectangular form with a two-story rear ell. The façade (east elevation) is faced with stretcher-bond brick. A sloping roof caps the dwelling and features a molded metal cornice with scrolled modillions and overhanging eaves. A wide frieze with garland molding compliments the cornice. A full-height projecting canted bay with rounded corners dominates the façade. First- and second-story window openings hold 1/1, double-hung, vinyl-sash. The basement is pierced by a single-light vinyl-sash window. All façade openings have rock-faced concrete sills and lintels. The main entry, located in the northern bay of the first story, holds a wood-frame glass door with single-light transom set in a narrow, square-edge wood surround. The west (rear) elevation of the main block has 1/1, double-hung, vinyl-sash windows with concrete sills and two-course, rowlock brick segmental arches. A below-grade, single-leaf door opening provides access to the lower level. However, the door was not visible from the public right-of-way.

The two-story, two-bay rear ell has stretcher-bond brickwork and is capped by a shed roof. An exterior-side brick chimney with corbeled cap extends from the south (side) elevation. Fenestration consists of 1/1, double-hung, vinyl-sash windows and single-leaf, paneled wood doors with single-light transoms. All of the openings have concrete sills and two-course, rowlock brick segmental arches. The west (rear) elevation of the ell has a two-story, full-width porch. This wood-frame porch has square supports and balusters.

#### **PHOTOS - DIGITIZED**

Caption:

Contributing:

Path: C:\Users\CHRS\Documents\CHRS

Databases\F&G Street - 2 to 11th St\Database\Pictures\Square 0810\

File: 638\_5th\_Street\_NE\_facade\_looking\_NW.JPG

Date:: Photog: