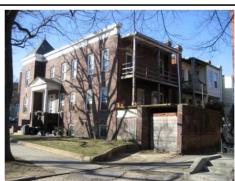

#### Classical Revival

Exterior & Architectural Notes:

March 2010: Constructed in 1909 by George C. Pumphrey, this two-story, two-bay Classical Revival-style rowhouse was one of ten similar buildings constructed from the same permit (#4316). Set on a raised basement, this masonry structure has a rectangular form with a two-story rear ell. The façade (east elevation) is faced with stretcher-bond brick. A sloping roof caps the dwelling and features a molded metal cornice with scrolled modillions and overhanging eaves. A wide frieze with garland molding compliments the cornice. A full-height projecting canted bay with rounded corners dominates the façade. Window openings on the façade hold 1/1, double-hung, vinyl-sash. All façade openings have rock-faced concrete sills and lintels. The main entry, located in the northern bay of the first story, holds a single-leaf wood door with single-light transom. The west (rear) elevation of the main block has 1/1, double-hung, vinyl-sash windows with concrete sills and two-course, rowlock brick segmental arches.

The two-story, two-bay rear ell has stretcher-bond brickwork and is capped by a shed roof. An exterior-side brick chimney with corbeled cap extends from the north (side) elevation.

The original two-story, full-width porch has been removed and a brick-clad addition constructed in its place. Based on its form and materials, this addition was constructed c. 1990. Fenestration of the ell consists of a single-leaf, paneled wood door with lights and 1/1, double-hung, vinyl-sash windows with rowlock brick sills.

Site Notes:

March 2010: This rowhouse is located on the west side of 5th Street, N.E. and is set back approximately twenty feet from the concrete sidewalk. The south (side) elevation of the dwelling is attached to 632 5th Street, N.E. and the north (side) elevation to 636 5th Street, N.E. The lot features an elevated front yard with a brick retaining wall and a brick walk and steps leading to the main entry. The front yard has mature trees and shrubs. The rear of the property extends west to an alley and is enclosed by wood and chain-link fencing. A wood deck has been constructed on the rear of the dwelling.