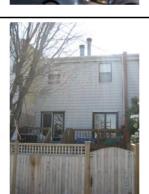

The two-story, two-bay rear ell has stretcher-bond brickwork and is capped by a shed roof. An exterior-side brick chimney with corbeled cap extends from the south (side) elevation. Fenestration consists of 1/1, double-hung, vinyl-sash windows and single-leaf, paneled wood doors with single-light transoms. All of the openings have concrete sills and two-course, rowlock brick segmental arches. The west (rear) elevation of the ell has a two-story, full-width porch. This wood-frame porch has square supports and balusters.

#### Site Notes:

March 2010: This rowhouse is located on the west side of 5th Street, N.E. and is set back approximately twenty feet from the concrete sidewalk. The south (side) elevation of the dwelling is attached to 636 5th Street, N.E. and the north (side) elevation to 640 5th Street, N.E. The lot features an elevated front yard with a stone and brick retaining wall, concrete walkway, and metal steps leading to the main entry. The front yard has mature shrubs and ground cover. The rear of the property extends west to an alley and is enclosed by wood fencing.