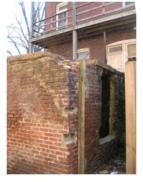

The two-story, two-bay rear ell has stretcher-bond brickwork and is capped by a shed roof. An exterior-side brick chimney with corbeled cap extends from the south (side) elevation. Fenestration consists of 1/1, double-hung, vinyl-sash windows and single-leaf, paneled wood doors with single-light transoms. All of the openings have concrete sills and two-course, rowlock brick segmental arches. The west (rear) elevation of the ell has a two-story, full-width porch. This wood-frame porch has square supports and balusters.

#### Site Notes:

March 2010: This rowhouse is located on the west side of 5th Street, N.E. and is set back approximately twenty feet from the concrete sidewalk. The south (side) elevation of the dwelling is attached to 636 5th Street, N.E. and the north (side) elevation to 640 5th Street, N.E. The lot features an elevated front yard with a stone and brick retaining wall, concrete walkway, and metal steps leading to the main entry. The front yard has mature shrubs and ground cover. The rear of the property extends west to an alley and is enclosed by wood fencing.