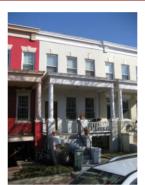

#### Classical Revival

Exterior & Architectural Notes:

March 2010: Constructed in 1909 by George C. Pumphrey, this two-story, two-bay Classical Revival-style rowhouse was one of ten similar buildings constructed from the same permit (#4316). Set on a raised basement, this masonry structure has a rectangular form with a two-story rear ell. The façade (east elevation) is faced with stretcher-bond brick. A sloping roof caps the dwelling and features a molded metal cornice with scrolled modillions and overhanging eaves. A wide frieze with garland molding compliments the cornice. A full-height projecting canted bay with rounded corners dominates the façade. First- and second-story window openings hold 1/1, double-hung, vinyl-sash. The basement is pierced by a single-light vinyl-sash window. All façade openings have rock-faced concrete sills and lintels. The main entry, located in the northern bay of the first story, holds a wood-frame glass door with single-light transom set in a narrow, square-edge wood surround. The west (rear) elevation of the main block has 1/1, double-hung, vinyl-sash windows with concrete sills and two-course, rowlock brick segmental arches. A below-grade, single-leaf door opening provides access to the lower level. However, the door was not visible from the public right-of-way.

The two-story, two-bay rear ell has stretcher-bond brickwork and is capped by a shed roof. An exterior-side brick chimney with corbeled cap extends from the south (side) elevation. Fenestration consists of 1/1, double-hung, vinyl-sash windows and single-leaf, paneled wood doors with single-light transoms. All of the openings have concrete sills and two-course, rowlock brick segmental arches. The west (rear) elevation of the ell has a two-story, full-width porch. This wood-frame porch has square supports and balusters.