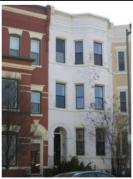

#### Classical Revival

Exterior & Architectural Notes:

March 2010: Constructed in 1909 by George C. Pumphrey, this two-story, two-bay Classical Revival-style rowhouse was one of ten similar buildings constructed from the same permit (#4316). Set on a raised basement, this masonry structure has a rectangular form with a two-story rear ell. The façade (east elevation) is faced with stretcher-bond brick. A sloping roof caps the dwelling and features a molded metal cornice with scrolled modillions and overhanging eaves. A wide frieze with garland molding compliments the cornice. A full-height projecting canted bay with rounded corners dominates the façade. First- and second-story window openings hold 1/1, double-hung, vinyl-sash. The basement is pierced by a single-light vinyl-sash window. All façade openings have rock-faced concrete sills and lintels. The main entry, located in the northern bay of the first story, holds a wood-frame glass door with single-light transom set in a narrow, square-edge wood surround. The west (rear) elevation of the main block has 1/1, double-hung, vinyl-sash windows with concrete sills and two-course, rowlock brick segmental arches. A below-grade, single-leaf door opening provides access to the lower level. However, the door was not visible from the public right-of-way.

#### Classical Revival

Exterior & Architectural Notes:

March 2010: Constructed in 1909 by George C. Pumphrey, this two-story, two-bay Classical Revival-style rowhouse was one of ten similar buildings constructed from the same permit (#4316). Set on a raised basement, this masonry structure has a rectangular form with a two-story rear ell. The façade (east elevation) is faced with stretcher-bond brick. A sloping roof caps the dwelling and features a molded metal cornice with scrolled modillions and overhanging eaves. A wide frieze with garland molding compliments the cornice. A full-height projecting canted bay with rounded corners dominates the façade. Window openings on the façade hold 1/1, double-hung, vinyl-sash. All façade openings have rock-faced concrete sills and lintels. The main entry, located in the northern bay of the first story, holds a single-leaf wood door with single-light transom. The west (rear) elevation of the main block has 1/1, double-hung, vinyl-sash windows with concrete sills and two-course, rowlock brick segmental arches.