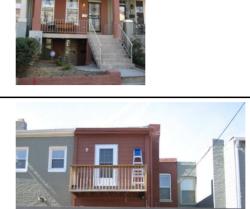

#### **PHOTOS - DIGITIZED**

Caption:

Path: C:\Users\CHRS\Documents\CHRS

Databases\F&G Street - 2 to 11th St\Database\Pictures\Square 0810\

File: 634\_5th\_Street\_NE\_facade\_looking\_NW.JPG

Date:: Photog:

Code:: R: Fr:

Caption:

Path: C:\Users\CHRS\Documents\CHRS
Databases\F&G Street - 2 to 11th

St\Database\Pictures\Square 0810\

File: 634\_5th\_Street\_NE\_facade\_looking\_SW.JPG

Date:: Photog:

Code:: R: Fr:

Caption:

Path: C:\Users\CHRS\Documents\CHRS

Databases\F&G Street - 2 to 11th St\Database\Pictures\Square 0810\

File: 634\_5th\_Street\_NE\_rear\_looking\_E.JPG

Date:: Photog:

Code:: R: Fr:

#### Classical Revival

Exterior & Architectural Notes:

March 2010: Constructed in 1909 by George C. Pumphrey, this two-story, two-bay Classical Revival-style rowhouse was one of ten similar buildings constructed from the same permit (#4316). Set on a raised basement, this masonry structure has a rectangular form with a two-story rear ell. The façade (east elevation) is faced with stretcher-bond brick. A sloping roof caps the dwelling and features a molded metal cornice with scrolled modillions and overhanging eaves. A wide frieze with garland molding compliments the cornice. A full-height projecting canted bay with rounded corners dominates the façade. Window openings on the façade hold 1/1, double-hung, vinyl-sash. All façade openings have rock-faced concrete sills and lintels. The main entry, located in the northern bay of the first story, holds a single-leaf wood door with single-light transom. The west (rear) elevation of the main block has 1/1, double-hung, vinyl-sash windows with concrete sills and two-course, rowlock brick segmental arches.