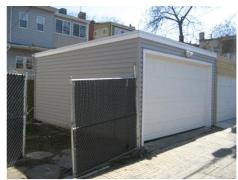

The two-story, two-bay rear ell has stretcher-bond brickwork and is capped by a shed roof. An exterior-side brick chimney with corbeled cap extends from the south (side) elevation. Fenestration consists of 1/1, double-hung, vinyl-sash windows and single-leaf, paneled wood doors with single-light transoms. All of the openings have concrete sills and two-course, rowlock brick segmental arches. The west (rear) elevation of the ell has a two-story, full-width porch. This wood-frame porch has square supports and balusters.

#### Site Notes:

March 2010: This rowhouse is located on the west side of 5th Street, N.E. and is set back approximately twenty feet from the concrete sidewalk. The south (side) elevation of the dwelling is attached to 636 5th Street, N.E. and the north (side) elevation to 640 5th Street, N.E. The lot features an elevated front yard with a stone and brick retaining wall, concrete walkway, and metal steps leading to the main entry. The front yard has mature shrubs and ground cover. The rear of the property extends west to an alley and is enclosed by wood fencing.