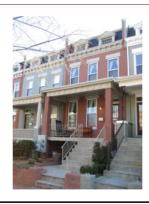

#### **PHOTOS - DIGITIZED**

Caption:

Contributing:

Path: C:\Users\CHRS\Documents\CHRS

Databases\F&G Street - 2 to 11th St\Database\Pictures\Square 0810\

File: 638\_5th\_Street\_NE\_facade\_looking\_NW.JPG

Date:: Photog:

Code:: R: Fr:

Caption:

Path: C:\Users\CHRS\Documents\CHRS
Databases\F&G Street - 2 to 11th

St\Database\Pictures\Square 0810\
File: 638\_5th\_Street\_NE\_facade\_looking\_W.JPG

Date:: Photog:

Code:: R: Fr:

Caption:

Path: C:\Users\CHRS\Documents\CHRS

Databases\F&G Street - 2 to 11th St\Database\Pictures\Square 0810\

File: 638\_5th\_Street\_NE\_rear\_looking\_E.JPG

Date:: Photog:

Code:: R: Fr:

#### Classical Revival

Exterior & Architectural Notes:

March 2010: Constructed in 1909 by George C. Pumphrey, this two-story, two-bay Classical Revival-style rowhouse was one of ten similar buildings constructed from the same permit (#4316). Set on a raised basement, this masonry structure has a rectangular form with a two-story rear ell. The façade (east elevation) is faced with stretcher-bond brick. A sloping roof caps the dwelling and features a molded metal cornice with scrolled modillions and overhanging eaves. A wide frieze with garland molding compliments the cornice. A full-height projecting canted bay with rounded corners dominates the façade. First- and second-story window openings hold 1/1, double-hung, vinyl-sash. The basement is pierced by a single-light vinyl-sash window. All façade openings have rock-faced concrete sills and lintels. The main entry, located in the northern bay of the first story, holds a wood-frame glass door with single-light transom set in a narrow, square-edge wood surround. The west (rear) elevation of the main block has 1/1, double-hung, vinyl-sash windows with concrete sills and two-course, rowlock brick segmental arches. A below-grade, single-leaf door opening provides access to the lower level. However, the door was not visible from the public right-of-way.