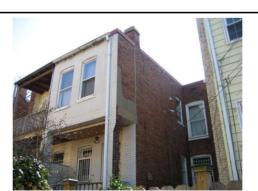

#### Classical Revival

Exterior & Architectural Notes:

March 2010: Constructed in 1909 by George C. Pumphrey, this two-story, two-bay Classical Revival-style rowhouse was one of ten similar buildings constructed from the same permit (#4316). Set on a raised basement, this masonry structure has a rectangular form with a two-story rear ell. The façade (east elevation) is faced with stretcher-bond brick. A sloping roof caps the dwelling and features a molded metal cornice with scrolled modillions and overhanging eaves. A wide frieze with garland molding compliments the cornice. A full-height projecting canted bay with rounded corners dominates the façade. Window openings on the façade hold 1/1, double-hung, vinyl-sash. All façade openings have rock-faced concrete sills and lintels. The main entry, located in the northern bay of the first story, holds a single-leaf wood door with single-light transom. The west (rear) elevation of the main block has 1/1, double-hung, vinyl-sash windows with concrete sills and two-course, rowlock brick segmental arches.

The two-story, two-bay rear ell has stretcher-bond brickwork and is capped by a shed roof. An exterior-side brick chimney with corbeled cap extends from the north (side) elevation.

The original two-story, full-width porch has been removed and a brick-clad addition constructed in its place. Based on its form and materials, this addition was constructed c. 1990. Fenestration of the ell consists of a single-leaf, paneled wood door with lights and 1/1, double-hung, vinyl-sash windows with rowlock brick sills.