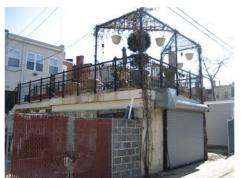

| Architectural Style(s)                                                                                                                                                                                                                                   |                                                                                                                                                                                                                                                                                                                                                                                                                                                                                                                                                                                                                                                                                                                                                                                                                                                                                                                                                                                                                                                                                                                                                                                                                                                                                                                                                                                                                                                                                                                                                                                                                                                                                                                                                                                                                                                                                                                                                                                                                                                                                                                                |                                                                                                                                                                                                                    |                                                                                                                                                                                                                                                   |                                                                                                                                                                                                                                                                                                                                                               |
|----------------------------------------------------------------------------------------------------------------------------------------------------------------------------------------------------------------------------------------------------------|--------------------------------------------------------------------------------------------------------------------------------------------------------------------------------------------------------------------------------------------------------------------------------------------------------------------------------------------------------------------------------------------------------------------------------------------------------------------------------------------------------------------------------------------------------------------------------------------------------------------------------------------------------------------------------------------------------------------------------------------------------------------------------------------------------------------------------------------------------------------------------------------------------------------------------------------------------------------------------------------------------------------------------------------------------------------------------------------------------------------------------------------------------------------------------------------------------------------------------------------------------------------------------------------------------------------------------------------------------------------------------------------------------------------------------------------------------------------------------------------------------------------------------------------------------------------------------------------------------------------------------------------------------------------------------------------------------------------------------------------------------------------------------------------------------------------------------------------------------------------------------------------------------------------------------------------------------------------------------------------------------------------------------------------------------------------------------------------------------------------------------|--------------------------------------------------------------------------------------------------------------------------------------------------------------------------------------------------------------------|---------------------------------------------------------------------------------------------------------------------------------------------------------------------------------------------------------------------------------------------------|---------------------------------------------------------------------------------------------------------------------------------------------------------------------------------------------------------------------------------------------------------------------------------------------------------------------------------------------------------------|
| Classical Revival                                                                                                                                                                                                                                        |                                                                                                                                                                                                                                                                                                                                                                                                                                                                                                                                                                                                                                                                                                                                                                                                                                                                                                                                                                                                                                                                                                                                                                                                                                                                                                                                                                                                                                                                                                                                                                                                                                                                                                                                                                                                                                                                                                                                                                                                                                                                                                                                |                                                                                                                                                                                                                    | _                                                                                                                                                                                                                                                 |                                                                                                                                                                                                                                                                                                                                                               |
| Exterior & Architectural N                                                                                                                                                                                                                               | otes:                                                                                                                                                                                                                                                                                                                                                                                                                                                                                                                                                                                                                                                                                                                                                                                                                                                                                                                                                                                                                                                                                                                                                                                                                                                                                                                                                                                                                                                                                                                                                                                                                                                                                                                                                                                                                                                                                                                                                                                                                                                                                                                          |                                                                                                                                                                                                                    |                                                                                                                                                                                                                                                   |                                                                                                                                                                                                                                                                                                                                                               |
| one of ten similar build has a rectangular form. the dwelling and feature garland molding compl projecting canted bay wall façade openings has story, holds a single-leady 1/1, double-hung, vir (rear) elevation holds sidouble-hung, vinyl-sastarches. | ings constructed from The façade (east elevant of the façade) are a molded metal consistents the cornice. And the rounded corners of the rock-faced concrete for paneled wood door nyl-sash windows with ngle-leaf, paneled wood nyl-bash windows with false not be a windows with the windows with  | the same permit (# ation) is faced with nice with scrolled n n exterior-rear brick dominates the façad e sills and lintels. Th with light and a sin n concrete sills and od doors with singl muntins. All of the o | 4316). Set on a raised by pressed brick laid in strandillions and overhang chimney is located on the Window openings have main entry, located in the light transom. The latwo-course, rowlock bre-light transoms on both penings have two-course. | cal Revival-style rowhouse was asement, this masonry structur retcher bond. A sloping roof cap ging eaves. A wide frieze with the west elevation. A full-height old 1/1, double-hung, vinyl-sash in the northern bay of the first north (side) elevation is pierced ick segmental arches. The west in stories in addition to 1/1, se, rowlock brick segmental |
|                                                                                                                                                                                                                                                          |                                                                                                                                                                                                                                                                                                                                                                                                                                                                                                                                                                                                                                                                                                                                                                                                                                                                                                                                                                                                                                                                                                                                                                                                                                                                                                                                                                                                                                                                                                                                                                                                                                                                                                                                                                                                                                                                                                                                                                                                                                                                                                                                |                                                                                                                                                                                                                    | square supports and b                                                                                                                                                                                                                             |                                                                                                                                                                                                                                                                                                                                                               |
|                                                                                                                                                                                                                                                          |                                                                                                                                                                                                                                                                                                                                                                                                                                                                                                                                                                                                                                                                                                                                                                                                                                                                                                                                                                                                                                                                                                                                                                                                                                                                                                                                                                                                                                                                                                                                                                                                                                                                                                                                                                                                                                                                                                                                                                                                                                                                                                                                |                                                                                                                                                                                                                    |                                                                                                                                                                                                                                                   |                                                                                                                                                                                                                                                                                                                                                               |
| Site Notes:<br>March 2010: This rowho<br>the concrete sidewalk.<br>elevation fronts a paved<br>walkway and metal stai                                                                                                                                    | The south (side) elevat<br>I alley. The elevated from<br>The provide access to the                                                                                                                                                                                                                                                                                                                                                                                                                                                                                                                                                                                                                                                                                                                                                                                                                                                                                                                                                                                                                                                                                                                                                                                                                                                                                                                                                                                                                                                                                                                                                                                                                                                                                                                                                                                                                                                                                                                                                                                                                                             | tion of the dwelling ont yard has a brick                                                                                                                                                                          | is attached to 644 5th Stretaining wall and imm                                                                                                                                                                                                   | k approximately twenty feet from<br>street, N.E. The north (side)<br>nature shrubs. A concrete<br>ds west to an alley and is                                                                                                                                                                                                                                  |
| Site Notes:<br>March 2010: This rowho<br>the concrete sidewalk.<br>elevation fronts a paved                                                                                                                                                              | The south (side) elevar<br>d alley. The elevated fr<br>r provide access to the<br>ng.                                                                                                                                                                                                                                                                                                                                                                                                                                                                                                                                                                                                                                                                                                                                                                                                                                                                                                                                                                                                                                                                                                                                                                                                                                                                                                                                                                                                                                                                                                                                                                                                                                                                                                                                                                                                                                                                                                                                                                                                                                          | tion of the dwelling ont yard has a brick                                                                                                                                                                          | is attached to 644 5th Stretaining wall and imm                                                                                                                                                                                                   | Street, N.E. The north (side)<br>nature shrubs. A concrete                                                                                                                                                                                                                                                                                                    |
| Site Notes:  March 2010: This rowho the concrete sidewalk. elevation fronts a pave walkway and metal stai enclosed by wood fenc                                                                                                                          | The south (side) elevar<br>d alley. The elevated fr<br>r provide access to the<br>ng.                                                                                                                                                                                                                                                                                                                                                                                                                                                                                                                                                                                                                                                                                                                                                                                                                                                                                                                                                                                                                                                                                                                                                                                                                                                                                                                                                                                                                                                                                                                                                                                                                                                                                                                                                                                                                                                                                                                                                                                                                                          | tion of the dwelling<br>ont yard has a brick<br>e main entry. The re                                                                                                                                               | is attached to 644 5th Stretaining wall and imm                                                                                                                                                                                                   | Street, N.E. The north (side)<br>nature shrubs. A concrete                                                                                                                                                                                                                                                                                                    |
| Site Notes:  March 2010: This rowho the concrete sidewalk. elevation fronts a pave walkway and metal stai enclosed by wood fence                                                                                                                         | The south (side) elevar<br>d alley. The elevated fr<br>r provide access to the<br>ng.  S DATA  Feature                                                                                                                                                                                                                                                                                                                                                                                                                                                                                                                                                                                                                                                                                                                                                                                                                                                                                                                                                                                                                                                                                                                                                                                                                                                                                                                                                                                                                                                                                                                                                                                                                                                                                                                                                                                                                                                                                                                                                                                                                         | tion of the dwelling<br>ont yard has a brick<br>e main entry. The re                                                                                                                                               | is attached to 644 5th Stretaining wall and imm                                                                                                                                                                                                   | Street, N.E. The north (side)<br>nature shrubs. A concrete                                                                                                                                                                                                                                                                                                    |
| Site Notes:  March 2010: This rowho the concrete sidewalk. elevation fronts a pave walkway and metal stai enclosed by wood fence  NOTABLE FEATURE  Component  EXTERIOR MATERIA                                                                           | The south (side) elevar I alley. The elevated from provide access to the side.  S DATA  Feature                                                                                                                                                                                                                                                                                                                                                                                                                                                                                                                                                                                                                                                                                                                                                                                                                                                                                                                                                                                                                                                                                                                                                                                                                                                                                                                                                                                                                                                                                                                                                                                                                                                                                                                                                                                                                                                                                                                                                                                                                                | tion of the dwelling<br>ont yard has a brick<br>e main entry. The re                                                                                                                                               | is attached to 644 5th S<br>c retaining wall and imm<br>ar of the property exten                                                                                                                                                                  | street, N.E. The north (side) nature shrubs. A concrete ds west to an alley and is                                                                                                                                                                                                                                                                            |
| Site Notes:  March 2010: This rowho the concrete sidewalk. elevation fronts a pave walkway and metal stai enclosed by wood fence  NOTABLE FEATURE  Component  EXTERIOR MATERIA                                                                           | The south (side) elevant alley. The elevated from the provide access to the elevated from the elevated | tion of the dwelling<br>ont yard has a brick<br>e main entry. The re                                                                                                                                               | is attached to 644 5th S<br>c retaining wall and immer of the property exten                                                                                                                                                                      | Street, N.E. The north (side) nature shrubs. A concrete ds west to an alley and is                                                                                                                                                                                                                                                                            |
| Site Notes:  March 2010: This rowho the concrete sidewalk. elevation fronts a pave walkway and metal stai enclosed by wood fence  NOTABLE FEATURE  Component  EXTERIOR MATERIA  Roof Component  Sloped                                                   | The south (side) elevar It alley. The elevated from the provide access to the sing.  S DATA  Feature  LS DATA  Material  Not Visible                                                                                                                                                                                                                                                                                                                                                                                                                                                                                                                                                                                                                                                                                                                                                                                                                                                                                                                                                                                                                                                                                                                                                                                                                                                                                                                                                                                                                                                                                                                                                                                                                                                                                                                                                                                                                                                                                                                                                                                           | tion of the dwelling<br>ont yard has a brick<br>e main entry. The re                                                                                                                                               | is attached to 644 5th S retaining wall and immer of the property extension  Treatment  Not Visible                                                                                                                                               | Source  Source  Dbservation                                                                                                                                                                                                                                                                                                                                   |
| Site Notes:  March 2010: This rowho the concrete sidewalk. elevation fronts a pave walkway and metal stai enclosed by wood fence  NOTABLE FEATURE  Component  EXTERIOR MATERIA  Roof Component  Sloped  Wall Component  Facade                           | The south (side) elevar It alley. The elevated from the provide access to the side of the  | tion of the dwelling<br>ont yard has a brick<br>e main entry. The re                                                                                                                                               | is attached to 644 5th S retaining wall and imm ar of the property exten  Treatment  Not Visible  Treatment                                                                                                                                       | Source  Source  Source  Source  Source  Source  Source                                                                                                                                                                                                                                                                                                        |
| Site Notes:  March 2010: This rowho the concrete sidewalk. elevation fronts a pave walkway and metal stai enclosed by wood fence  NOTABLE FEATURE Component  EXTERIOR MATERIA  Roof Component  Sloped  Wall Component  Facade  Structure Component       | The south (side) elevar It alley. The elevated from provide access to the sing.  S DATA  Feature  LS DATA  Material  Not Visible  Material  Brick                                                                                                                                                                                                                                                                                                                                                                                                                                                                                                                                                                                                                                                                                                                                                                                                                                                                                                                                                                                                                                                                                                                                                                                                                                                                                                                                                                                                                                                                                                                                                                                                                                                                                                                                                                                                                                                                                                                                                                              | tion of the dwelling<br>ont yard has a brick<br>e main entry. The re<br>Color                                                                                                                                      | is attached to 644 5th S retaining wall and imm ar of the property exten  Treatment  Not Visible  Treatment                                                                                                                                       | Source  Diservation  Source  Observation                                                                                                                                                                                                                                                                                                                      |
| Site Notes:  March 2010: This rowho the concrete sidewalk. elevation fronts a pave walkway and metal stai enclosed by wood fence  NOTABLE FEATURE Component  EXTERIOR MATERIA  Roof Component  Sloped  Wall Component                                    | The south (side) elevar I alley. The elevated from the elevated fr | tion of the dwelling<br>ont yard has a brick<br>e main entry. The re<br>Color                                                                                                                                      | is attached to 644 5th S retaining wall and imm ar of the property exten  Treatment  Not Visible  Treatment                                                                                                                                       | Source  Observation Source  Observation Source                                                                                                                                                                                                                                                                                                                |

Code:: R: Fr:

Caption:

Path: C:\Users\CHRS\Documents\CHRS
Databases\F&G Street - 2 to 11th
St\Database\Pictures\Square 0810\

File: 646\_5th\_Street\_NE\_rear\_looking\_E.JPG

Date:: Photog:

Code:: R: Fr: