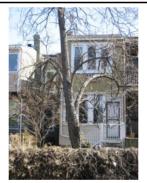

#### Classical Revival

Exterior & Architectural Notes:

March 2010: Constructed in 1909 by George C. Pumphrey, this two-story, two-bay Classical Revival-style rowhouse was one of ten similar buildings constructed from the same permit (#4316). Set on a raised basement, this masonry structure has a rectangular form with a two-story rear ell. The façade (east elevation) is faced with stretcher-bond brick. A sloping roof caps the dwelling and features a molded metal cornice with scrolled modillions and overhanging eaves. A wide frieze with garland molding compliments the cornice. A full-height projecting canted bay with rounded corners dominates the façade. Window openings on the façade hold 1/1, double-hung, vinyl-sash. All façade openings have rock-faced concrete sills and lintels. The main entry, located in the northern bay of the first story, holds a single-leaf wood door with single-light transom. The west (rear) elevation of the main block has 1/1, double-hung, vinyl-sash windows with concrete sills and two-course, rowlock brick segmental arches.

The two-story, two-bay rear ell has stretcher-bond brickwork and is capped by a shed roof. An exterior-side brick chimney with corbeled cap extends from the north (side) elevation.

The original two-story, full-width porch has been removed and a brick-clad addition constructed in its place. Based on its form and materials, this addition was constructed c. 1990. Fenestration of the ell consists of a single-leaf, paneled wood door with lights and 1/1, double-hung, vinyl-sash windows with rowlock brick sills.

#### **PHOTOS - DIGITIZED**

Caption:

Path: C:\Users\CHRS\Documents\CHRS

Databases\F&G Street - 2 to 11th St\Database\Pictures\Square 0810\

File: 634\_5th\_Street\_NE\_facade\_looking\_NW.JPG

Date:: Photog:

Code:: R: Fr:

Caption:

Path: C:\Users\CHRS\Documents\CHRS
Databases\F&G Street - 2 to 11th

St\Database\Pictures\Square 0810\

File: 634\_5th\_Street\_NE\_facade\_looking\_SW.JPG

Date:: Photog:

Code:: R: Fr:

Caption: