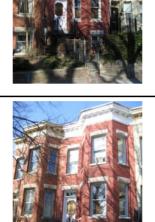

#### Classical Revival

Exterior & Architectural Notes:

March 2010: Constructed in 1909 by George C. Pumphrey, this two-story, two-bay Classical Revival-style rowhouse was one of ten similar buildings constructed from the same permit (#4316). Set on a raised basement, this masonry structure has a rectangular form with a two-story rear ell. The façade (east elevation) is faced with stretcher-bond brick. A sloping roof caps the dwelling and features a molded metal cornice with scrolled modillions and overhanging eaves. A wide frieze with garland molding compliments the cornice. A full-height projecting canted bay with rounded corners dominates the façade. First- and second-story window openings hold 1/1, double-hung, vinyl-sash. The basement is pierced by a single-light vinyl-sash window. All façade openings have rock-faced concrete sills and lintels. The main entry, located in the northern bay of the first story, holds a wood-frame glass door with single-light transom set in a narrow, square-edge wood surround. The west (rear) elevation of the main block has 1/1, double-hung, vinyl-sash windows with concrete sills and two-course, rowlock brick segmental arches. A below-grade, single-leaf door opening provides access to the lower level. However, the door was not visible from the public right-of-way.

The two-story, two-bay rear ell has stretcher-bond brickwork and is capped by a shed roof. An exterior-side brick chimney with corbeled cap extends from the south (side) elevation. Fenestration consists of 1/1, double-hung, vinyl-sash windows and single-leaf, paneled wood doors with single-light transoms. All of the openings have concrete sills and two-course, rowlock brick segmental arches. The west (rear) elevation of the ell has a two-story, full-width porch. This wood-frame porch has square supports and balusters.

#### **PHOTOS - DIGITIZED**

Caption:

Contributing:

Path: C:\Users\CHRS\Documents\CHRS

Databases\F&G Street - 2 to 11th St\Database\Pictures\Square 0810\

File: 638\_5th\_Street\_NE\_facade\_looking\_NW.JPG

Date:: Photog:

Code:: R: Fr:

Caption:

Path: C:\Users\CHRS\Documents\CHRS
Databases\F&G Street - 2 to 11th

St\Database\Pictures\Square 0810\
File: 638\_5th\_Street\_NE\_facade\_looking\_W.JPG

Date:: Photog:

Code:: R: Fr:

Caption: