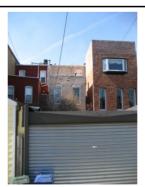

## **PHOTOS - DIGITIZED**

Caption:

Path: C:\Users\CHRS\Documents\CHRS

Databases\F&G Street - 2 to 11th St\Database\Pictures\Square 0810\

File: 646\_5th\_Street\_NE\_facade\_looking\_NW.JPG

Date:: Photog:

Code:: R: Fr:

Caption:

Path: C:\Users\CHRS\Documents\CHRS
Databases\F&G Street - 2 to 11th

Databases\F&G Street - 2 to 11th St\Database\Pictures\Square 0810\

File: 646\_5th\_Street\_NE\_facade\_looking\_SW.JPG

Date:: Photog:

Code:: R: Fr:

Caption:

Path: C:\Users\CHRS\Documents\CHRS
Databases\F&G Street - 2 to 11th
St\Database\Pictures\Square 0810\

File: 646\_5th\_Street\_NE\_rear\_looking\_E.JPG

Date:: Photog:

Code:: R: Fr: