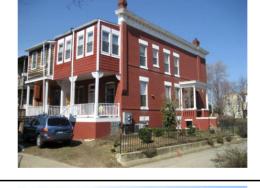

#### Classical Revival

Exterior & Architectural Notes:

March 2010: Constructed in 1909 by George C. Pumphrey, this two-story, two-bay Classical Revival-style rowhouse was one of ten similar buildings constructed from the same permit (#4316). Set on a raised basement, this masonry structure has a rectangular form with a two-story rear ell. The façade (east elevation) is faced with stretcher-bond brick. A sloping roof caps the dwelling and features a molded metal cornice with scrolled modillions and overhanging eaves. A wide frieze with garland molding compliments the cornice. A full-height projecting canted bay with rounded corners dominates the façade. Window openings on the façade hold 1/1, double-hung, vinyl-sash. All façade openings have rock-faced concrete sills and lintels. The main entry, located in the northern bay of the first story, holds a single-leaf wood door with single-light transom. The west (rear) elevation of the main block has 1/1, double-hung, vinyl-sash windows with concrete sills and two-course, rowlock brick segmental arches.

The two-story, two-bay rear ell has stretcher-bond brickwork and is capped by a shed roof. An exterior-side brick chimney with corbeled cap extends from the north (side) elevation.

The original two-story, full-width porch has been removed and a brick-clad addition constructed in its place. Based on its form and materials, this addition was constructed c. 1990. Fenestration of the ell consists of a single-leaf, paneled wood door with lights and 1/1, double-hung, vinyl-sash windows with rowlock brick sills.

#### **PHOTOS - DIGITIZED**

Caption:

Path: C:\Users\CHRS\Documents\CHRS

Databases\F&G Street - 2 to 11th St\Database\Pictures\Square 0810\

File: 634\_5th\_Street\_NE\_facade\_looking\_NW.JPG

Date:: Photog: