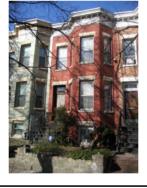

#### Classical Revival

Exterior & Architectural Notes:

March 2010: Constructed in 1909 by George C. Pumphrey, this two-story, two-bay Classical Revival-style rowhouse was one of ten similar buildings constructed from the same permit (#4316). Set on a raised basement, this masonry structure has a rectangular form with a two-story rear ell. The façade (east elevation) is faced with stretcher-bond brick. A sloping roof caps the dwelling and features a molded metal cornice with scrolled modillions and overhanging eaves. A wide frieze with garland molding compliments the cornice. A full-height projecting canted bay with rounded corners dominates the façade. Window openings on the façade hold 1/1, double-hung, vinyl-sash. All façade openings have rock-faced concrete sills and lintels. The main entry, located in the northern bay of the first story, holds a single-leaf wood door with single-light transom. The west (rear) elevation of the main block has 1/1, double-hung, vinyl-sash windows with concrete sills and two-course, rowlock brick segmental arches.

#### **PHOTOS - DIGITIZED**

Caption:

Path: C:\Users\CHRS\Documents\CHRS

Databases\F&G Street - 2 to 11th St\Database\Pictures\Square 0810\

File: 634\_5th\_Street\_NE\_facade\_looking\_NW.JPG

Date:: Photog: