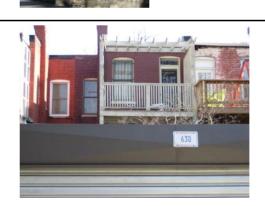

## **PHOTOS - DIGITIZED**

Caption:

Path: C:\Users\CHRS\Documents\CHRS

Databases\F&G Street - 2 to 11th St\Database\Pictures\Square 0810\

File: 646\_5th\_Street\_NE\_facade\_looking\_NW.JPG

Date:: Photog:

Code:: R: Fr:

Caption:

Path: C:\Users\CHRS\Documents\CHRS
Databases\F&G Street - 2 to 11th

Databases\F&G Street - 2 to 11th St\Database\Pictures\Square 0810\

File: 646\_5th\_Street\_NE\_facade\_looking\_SW.JPG

Date:: Photog:

Code:: R: Fr:

Caption:

Path: C:\Users\CHRS\Documents\CHRS
Databases\F&G Street - 2 to 11th
St\Database\Pictures\Square 0810\

File: 646\_5th\_Street\_NE\_rear\_looking\_E.JPG

Date:: Photog:

Code:: R: Fr:

| Architectural Style(s)                                                                                                                                                                                                                                   |                                                                                                                                                                                                                                                                                                                                                                                                                                                                                                                                                                                                                                                                                                                                                                                                                                                                                                                                                                                                                                                                                                                                                                                                                                                                                                                                                                                                                                                                                                                                                                                                                                                                                                                                                                                                                                                                                                                                                                                                                                                                                                                                |                                                                                                                                                                                                                    |                                                                                                                                                                                                                                                   |                                                                                                                                                                                                                                                                                                                                                               |
|----------------------------------------------------------------------------------------------------------------------------------------------------------------------------------------------------------------------------------------------------------|--------------------------------------------------------------------------------------------------------------------------------------------------------------------------------------------------------------------------------------------------------------------------------------------------------------------------------------------------------------------------------------------------------------------------------------------------------------------------------------------------------------------------------------------------------------------------------------------------------------------------------------------------------------------------------------------------------------------------------------------------------------------------------------------------------------------------------------------------------------------------------------------------------------------------------------------------------------------------------------------------------------------------------------------------------------------------------------------------------------------------------------------------------------------------------------------------------------------------------------------------------------------------------------------------------------------------------------------------------------------------------------------------------------------------------------------------------------------------------------------------------------------------------------------------------------------------------------------------------------------------------------------------------------------------------------------------------------------------------------------------------------------------------------------------------------------------------------------------------------------------------------------------------------------------------------------------------------------------------------------------------------------------------------------------------------------------------------------------------------------------------|--------------------------------------------------------------------------------------------------------------------------------------------------------------------------------------------------------------------|---------------------------------------------------------------------------------------------------------------------------------------------------------------------------------------------------------------------------------------------------|---------------------------------------------------------------------------------------------------------------------------------------------------------------------------------------------------------------------------------------------------------------------------------------------------------------------------------------------------------------|
| Classical Revival                                                                                                                                                                                                                                        |                                                                                                                                                                                                                                                                                                                                                                                                                                                                                                                                                                                                                                                                                                                                                                                                                                                                                                                                                                                                                                                                                                                                                                                                                                                                                                                                                                                                                                                                                                                                                                                                                                                                                                                                                                                                                                                                                                                                                                                                                                                                                                                                |                                                                                                                                                                                                                    | _                                                                                                                                                                                                                                                 |                                                                                                                                                                                                                                                                                                                                                               |
| Exterior & Architectural N                                                                                                                                                                                                                               | otes:                                                                                                                                                                                                                                                                                                                                                                                                                                                                                                                                                                                                                                                                                                                                                                                                                                                                                                                                                                                                                                                                                                                                                                                                                                                                                                                                                                                                                                                                                                                                                                                                                                                                                                                                                                                                                                                                                                                                                                                                                                                                                                                          |                                                                                                                                                                                                                    |                                                                                                                                                                                                                                                   |                                                                                                                                                                                                                                                                                                                                                               |
| one of ten similar build has a rectangular form. the dwelling and feature garland molding compl projecting canted bay wall façade openings has story, holds a single-leady 1/1, double-hung, vir (rear) elevation holds sidouble-hung, vinyl-sastarches. | ings constructed from The façade (east elevant of the façade) are a molded metal consistents the cornice. And the rounded corners of the rock-faced concrete for paneled wood door nyl-sash windows with ngle-leaf, paneled wood nyl-bash windows with false not be a windows with the windows with  | the same permit (# ation) is faced with nice with scrolled n n exterior-rear brick dominates the façad e sills and lintels. Th with light and a sin n concrete sills and od doors with singl muntins. All of the o | 4316). Set on a raised by pressed brick laid in strandillions and overhang chimney is located on the Window openings have main entry, located in the light transom. The latwo-course, rowlock bre-light transoms on both penings have two-course. | cal Revival-style rowhouse was asement, this masonry structur retcher bond. A sloping roof cap ging eaves. A wide frieze with the west elevation. A full-height old 1/1, double-hung, vinyl-sash in the northern bay of the first north (side) elevation is pierced ick segmental arches. The west in stories in addition to 1/1, se, rowlock brick segmental |
|                                                                                                                                                                                                                                                          |                                                                                                                                                                                                                                                                                                                                                                                                                                                                                                                                                                                                                                                                                                                                                                                                                                                                                                                                                                                                                                                                                                                                                                                                                                                                                                                                                                                                                                                                                                                                                                                                                                                                                                                                                                                                                                                                                                                                                                                                                                                                                                                                |                                                                                                                                                                                                                    | square supports and b                                                                                                                                                                                                                             |                                                                                                                                                                                                                                                                                                                                                               |
|                                                                                                                                                                                                                                                          |                                                                                                                                                                                                                                                                                                                                                                                                                                                                                                                                                                                                                                                                                                                                                                                                                                                                                                                                                                                                                                                                                                                                                                                                                                                                                                                                                                                                                                                                                                                                                                                                                                                                                                                                                                                                                                                                                                                                                                                                                                                                                                                                |                                                                                                                                                                                                                    |                                                                                                                                                                                                                                                   |                                                                                                                                                                                                                                                                                                                                                               |
| Site Notes:<br>March 2010: This rowho<br>the concrete sidewalk.<br>elevation fronts a paved<br>walkway and metal stai                                                                                                                                    | The south (side) elevat<br>I alley. The elevated from<br>The provide access to the                                                                                                                                                                                                                                                                                                                                                                                                                                                                                                                                                                                                                                                                                                                                                                                                                                                                                                                                                                                                                                                                                                                                                                                                                                                                                                                                                                                                                                                                                                                                                                                                                                                                                                                                                                                                                                                                                                                                                                                                                                             | tion of the dwelling ont yard has a brick                                                                                                                                                                          | is attached to 644 5th Stretaining wall and imm                                                                                                                                                                                                   | k approximately twenty feet from<br>street, N.E. The north (side)<br>nature shrubs. A concrete<br>ds west to an alley and is                                                                                                                                                                                                                                  |
| Site Notes:<br>March 2010: This rowho<br>the concrete sidewalk.<br>elevation fronts a paved                                                                                                                                                              | The south (side) elevar<br>d alley. The elevated fr<br>r provide access to the<br>ng.                                                                                                                                                                                                                                                                                                                                                                                                                                                                                                                                                                                                                                                                                                                                                                                                                                                                                                                                                                                                                                                                                                                                                                                                                                                                                                                                                                                                                                                                                                                                                                                                                                                                                                                                                                                                                                                                                                                                                                                                                                          | tion of the dwelling ont yard has a brick                                                                                                                                                                          | is attached to 644 5th Stretaining wall and imm                                                                                                                                                                                                   | Street, N.E. The north (side)<br>nature shrubs. A concrete                                                                                                                                                                                                                                                                                                    |
| Site Notes:  March 2010: This rowho the concrete sidewalk. elevation fronts a pave walkway and metal stai enclosed by wood fenc                                                                                                                          | The south (side) elevar<br>d alley. The elevated fr<br>r provide access to the<br>ng.                                                                                                                                                                                                                                                                                                                                                                                                                                                                                                                                                                                                                                                                                                                                                                                                                                                                                                                                                                                                                                                                                                                                                                                                                                                                                                                                                                                                                                                                                                                                                                                                                                                                                                                                                                                                                                                                                                                                                                                                                                          | tion of the dwelling<br>ont yard has a brick<br>e main entry. The re                                                                                                                                               | is attached to 644 5th Stretaining wall and imm                                                                                                                                                                                                   | Street, N.E. The north (side)<br>nature shrubs. A concrete                                                                                                                                                                                                                                                                                                    |
| Site Notes:  March 2010: This rowho the concrete sidewalk. elevation fronts a pave walkway and metal stai enclosed by wood fence                                                                                                                         | The south (side) elevar<br>d alley. The elevated fr<br>r provide access to the<br>ng.  S DATA  Feature                                                                                                                                                                                                                                                                                                                                                                                                                                                                                                                                                                                                                                                                                                                                                                                                                                                                                                                                                                                                                                                                                                                                                                                                                                                                                                                                                                                                                                                                                                                                                                                                                                                                                                                                                                                                                                                                                                                                                                                                                         | tion of the dwelling<br>ont yard has a brick<br>e main entry. The re                                                                                                                                               | is attached to 644 5th Stretaining wall and imm                                                                                                                                                                                                   | Street, N.E. The north (side)<br>nature shrubs. A concrete                                                                                                                                                                                                                                                                                                    |
| Site Notes:  March 2010: This rowho the concrete sidewalk. elevation fronts a pave walkway and metal stai enclosed by wood fence  NOTABLE FEATURE  Component  EXTERIOR MATERIA                                                                           | The south (side) elevar I alley. The elevated from provide access to the side.  S DATA  Feature                                                                                                                                                                                                                                                                                                                                                                                                                                                                                                                                                                                                                                                                                                                                                                                                                                                                                                                                                                                                                                                                                                                                                                                                                                                                                                                                                                                                                                                                                                                                                                                                                                                                                                                                                                                                                                                                                                                                                                                                                                | tion of the dwelling<br>ont yard has a brick<br>e main entry. The re                                                                                                                                               | is attached to 644 5th S<br>c retaining wall and imm<br>ar of the property exten                                                                                                                                                                  | street, N.E. The north (side) nature shrubs. A concrete ds west to an alley and is                                                                                                                                                                                                                                                                            |
| Site Notes:  March 2010: This rowho the concrete sidewalk. elevation fronts a pave walkway and metal stai enclosed by wood fence  NOTABLE FEATURE  Component  EXTERIOR MATERIA                                                                           | The south (side) elevant alley. The elevated from the provide access to the elevated from the elevated | tion of the dwelling<br>ont yard has a brick<br>e main entry. The re                                                                                                                                               | is attached to 644 5th S<br>c retaining wall and immer of the property exten                                                                                                                                                                      | Street, N.E. The north (side) nature shrubs. A concrete ds west to an alley and is                                                                                                                                                                                                                                                                            |
| Site Notes:  March 2010: This rowho the concrete sidewalk. elevation fronts a pave walkway and metal stai enclosed by wood fence  NOTABLE FEATURE  Component  EXTERIOR MATERIA  Roof Component  Sloped                                                   | The south (side) elevar It alley. The elevated from the provide access to the sing.  S DATA  Feature  LS DATA  Material  Not Visible                                                                                                                                                                                                                                                                                                                                                                                                                                                                                                                                                                                                                                                                                                                                                                                                                                                                                                                                                                                                                                                                                                                                                                                                                                                                                                                                                                                                                                                                                                                                                                                                                                                                                                                                                                                                                                                                                                                                                                                           | tion of the dwelling<br>ont yard has a brick<br>e main entry. The re                                                                                                                                               | is attached to 644 5th S retaining wall and immer of the property extension  Treatment  Not Visible                                                                                                                                               | Source  Source  Dbservation                                                                                                                                                                                                                                                                                                                                   |
| Site Notes:  March 2010: This rowho the concrete sidewalk. elevation fronts a pave walkway and metal stai enclosed by wood fence  NOTABLE FEATURE  Component  EXTERIOR MATERIA  Roof Component  Sloped  Wall Component  Facade                           | The south (side) elevar It alley. The elevated from the provide access to the side of the  | tion of the dwelling<br>ont yard has a brick<br>e main entry. The re                                                                                                                                               | is attached to 644 5th S retaining wall and imm ar of the property exten  Treatment  Not Visible  Treatment                                                                                                                                       | Source  Source  Source  Source  Source  Source  Source                                                                                                                                                                                                                                                                                                        |
| Site Notes:  March 2010: This rowho the concrete sidewalk. elevation fronts a pave walkway and metal stai enclosed by wood fence  NOTABLE FEATURE Component  EXTERIOR MATERIA  Roof Component  Sloped  Wall Component  Facade  Structure Component       | The south (side) elevar It alley. The elevated from provide access to the sing.  S DATA  Feature  LS DATA  Material  Not Visible  Material  Brick                                                                                                                                                                                                                                                                                                                                                                                                                                                                                                                                                                                                                                                                                                                                                                                                                                                                                                                                                                                                                                                                                                                                                                                                                                                                                                                                                                                                                                                                                                                                                                                                                                                                                                                                                                                                                                                                                                                                                                              | tion of the dwelling<br>ont yard has a brick<br>e main entry. The re<br>Color                                                                                                                                      | is attached to 644 5th S retaining wall and imm ar of the property exten  Treatment  Not Visible  Treatment                                                                                                                                       | Source  Diservation  Source  Observation                                                                                                                                                                                                                                                                                                                      |
| Site Notes:  March 2010: This rowho the concrete sidewalk. elevation fronts a pave walkway and metal stai enclosed by wood fence  NOTABLE FEATURE Component  EXTERIOR MATERIA  Roof Component  Sloped  Wall Component                                    | The south (side) elevar I alley. The elevated from the elevated fr | tion of the dwelling<br>ont yard has a brick<br>e main entry. The re<br>Color                                                                                                                                      | is attached to 644 5th S retaining wall and imm ar of the property exten  Treatment  Not Visible  Treatment                                                                                                                                       | Source  Observation Source  Observation Source                                                                                                                                                                                                                                                                                                                |