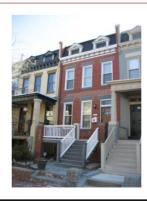

#### Classical Revival

Exterior & Architectural Notes:

March 2010: Constructed in 1909 by George C. Pumphrey, this two-story, two-bay Classical Revival-style rowhouse was one of ten similar buildings constructed from the same permit (#4316). Set on a raised basement, this masonry structure has a rectangular form with a two-story rear ell. The façade (east elevation) is faced with stretcher-bond brick. A sloping roof caps the dwelling and features a molded metal cornice with scrolled modillions and overhanging eaves. A wide frieze with garland molding compliments the cornice. A full-height projecting canted bay with rounded corners dominates the façade. First- and second-story window openings hold 1/1, double-hung, vinyl-sash. The basement is pierced by a single-light vinyl-sash window. All façade openings have rock-faced concrete sills and lintels. The main entry, located in the northern bay of the first story, holds a wood-frame glass door with single-light transom set in a narrow, square-edge wood surround. The west (rear) elevation of the main block has 1/1, double-hung, vinyl-sash windows with concrete sills and two-course, rowlock brick segmental arches. A below-grade, single-leaf door opening provides access to the lower level. However, the door was not visible from the public right-of-way.

#### **PHOTOS - DIGITIZED**

Caption:

Contributing:

Path: C:\Users\CHRS\Documents\CHRS

Databases\F&G Street - 2 to 11th St\Database\Pictures\Square 0810\

File: 638\_5th\_Street\_NE\_facade\_looking\_NW.JPG

Date:: Photog: