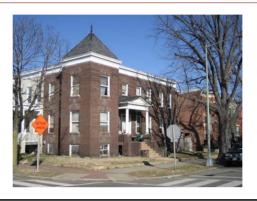

#### Classical Revival

Exterior & Architectural Notes:

March 2010: Constructed in 1909 by George C. Pumphrey, this two-story, two-bay Classical Revival-style rowhouse was one of ten similar buildings constructed from the same permit (#4316). Set on a raised basement, this masonry structure has a rectangular form with a two-story rear ell. The façade (east elevation) is faced with stretcher-bond brick. A sloping roof caps the dwelling and features a molded metal cornice with scrolled modillions and overhanging eaves. A wide frieze with garland molding compliments the cornice. A full-height projecting canted bay with rounded corners dominates the façade. First- and second-story window openings hold 1/1, double-hung, vinyl-sash. The basement is pierced by a single-light vinyl-sash window. All façade openings have rock-faced concrete sills and lintels. The main entry, located in the northern bay of the first story, holds a wood-frame glass door with single-light transom set in a narrow, square-edge wood surround. The west (rear) elevation of the main block has 1/1, double-hung, vinyl-sash windows with concrete sills and two-course, rowlock brick segmental arches. A below-grade, single-leaf door opening provides access to the lower level. However, the door was not visible from the public right-of-way.

The two-story, two-bay rear ell has stretcher-bond brickwork and is capped by a shed roof. An exterior-side brick chimney with corbeled cap extends from the south (side) elevation. Fenestration consists of 1/1, double-hung, vinyl-sash windows and single-leaf, paneled wood doors with single-light transoms. All of the openings have concrete sills and two-course, rowlock brick segmental arches. The west (rear) elevation of the ell has a two-story, full-width porch. This wood-frame porch has square supports and balusters.

#### Site Notes:

March 2010: This rowhouse is located on the west side of 5th Street, N.E. and is set back approximately twenty feet from the concrete sidewalk. The south (side) elevation of the dwelling is attached to 636 5th Street, N.E. and the north (side) elevation to 640 5th Street, N.E. The lot features an elevated front yard with a stone and brick retaining wall, concrete walkway, and metal steps leading to the main entry. The front yard has mature shrubs and ground cover. The rear of the property extends west to an alley and is enclosed by wood fencing.