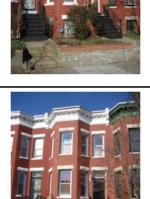

#### Classical Revival

Exterior & Architectural Notes:

March 2010: Constructed in 1909 by George C. Pumphrey, this two-story, two-bay Classical Revival-style rowhouse was one of ten similar buildings constructed from the same permit (#4316). Set on a raised basement, this masonry structure has a rectangular form with a two-story rear ell. The façade (east elevation) is faced with stretcher-bond brick. A sloping roof caps the dwelling and features a molded metal cornice with scrolled modillions and overhanging eaves. A wide frieze with garland molding compliments the cornice. A full-height projecting canted bay with rounded corners dominates the façade. First- and second-story window openings hold 1/1, double-hung, vinyl-sash. The basement is pierced by a single-light vinyl-sash window. All façade openings have rock-faced concrete sills and lintels. The main entry, located in the northern bay of the first story, holds a wood-frame glass door with single-light transom set in a narrow, square-edge wood surround. The west (rear) elevation of the main block has 1/1, double-hung, vinyl-sash windows with concrete sills and two-course, rowlock brick segmental arches. A below-grade, single-leaf door opening provides access to the lower level. However, the door was not visible from the public right-of-way.

#### Site Notes:

March 2010: This rowhouse is located on the west side of 5th Street, N.E. and is set back approximately twenty feet from the concrete sidewalk. The south (side) elevation of the dwelling is attached to 636 5th Street, N.E. and the north (side) elevation to 640 5th Street, N.E. The lot features an elevated front yard with a stone and brick retaining wall, concrete walkway, and metal steps leading to the main entry. The front yard has mature shrubs and ground cover. The rear of the property extends west to an alley and is enclosed by wood fencing.

#### **PHOTOS - DIGITIZED**

Caption:

Contributing:

Path: C:\Users\CHRS\Documents\CHRS

Databases\F&G Street - 2 to 11th St\Database\Pictures\Square 0810\

File: 638\_5th\_Street\_NE\_facade\_looking\_NW.JPG

Date:: Photog:

Code:: R: Fr:

Caption:

Path: C:\Users\CHRS\Documents\CHRS
Databases\F&G Street - 2 to 11th

St\Database\Pictures\Square 0810\
File: 638\_5th\_Street\_NE\_facade\_looking\_W.JPG

Date:: Photog:

Code:: R: Fr:

Caption: