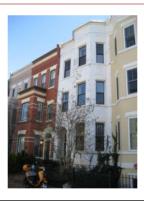

#### Classical Revival

Exterior & Architectural Notes:

March 2010: Constructed in 1909 by George C. Pumphrey, this two-story, two-bay Classical Revival-style rowhouse was one of ten similar buildings constructed from the same permit (#4316). Set on a raised basement, this masonry structure has a rectangular form with a two-story rear ell. The façade (east elevation) is faced with stretcher-bond brick. A sloping roof caps the dwelling and features a molded metal cornice with scrolled modillions and overhanging eaves. A wide frieze with garland molding compliments the cornice. A full-height projecting canted bay with rounded corners dominates the façade. First- and second-story window openings hold 1/1, double-hung, vinyl-sash. The basement is pierced by a single-light vinyl-sash window. All façade openings have rock-faced concrete sills and lintels. The main entry, located in the northern bay of the first story, holds a wood-frame glass door with single-light transom set in a narrow, square-edge wood surround. The west (rear) elevation of the main block has 1/1, double-hung, vinyl-sash windows with concrete sills and two-course, rowlock brick segmental arches. A below-grade, single-leaf door opening provides access to the lower level. However, the door was not visible from the public right-of-way.

#### Classical Revival

Exterior & Architectural Notes:

March 2010: Constructed in 1909 by George C. Pumphrey, this two-story, two-bay Classical Revival-style rowhouse was one of ten similar buildings constructed from the same permit (#4316). Set on a raised basement, this masonry structure has a rectangular form with a two-story rear ell. The façade (east elevation) is faced with stretcher-bond brick. A sloping roof caps the dwelling and features a molded metal cornice with scrolled modillions and overhanging eaves. A wide frieze with garland molding compliments the cornice. A full-height projecting canted bay with rounded corners dominates the façade. Window openings on the façade hold 1/1, double-hung, vinyl-sash. All façade openings have rock-faced concrete sills and lintels. The main entry, located in the northern bay of the first story, holds a single-leaf wood door with single-light transom. The west (rear) elevation of the main block has 1/1, double-hung, vinyl-sash windows with concrete sills and two-course, rowlock brick segmental arches.