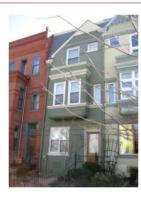

#### Classical Revival

Exterior & Architectural Notes:

March 2010: Constructed in 1909 by George C. Pumphrey, this two-story, two-bay Classical Revival-style rowhouse was one of ten similar buildings constructed from the same permit (#4316). Set on a raised basement, this masonry structure has a rectangular form with a two-story rear ell. The façade (east elevation) is faced with stretcher-bond brick. A sloping roof caps the dwelling and features a molded metal cornice with scrolled modillions and overhanging eaves. A wide frieze with garland molding compliments the cornice. A full-height projecting canted bay with rounded corners dominates the façade. Window openings on the façade hold 1/1, double-hung, vinyl-sash. All façade openings have rock-faced concrete sills and lintels. The main entry, located in the northern bay of the first story, holds a single-leaf wood door with single-light transom. The west (rear) elevation of the main block has 1/1, double-hung, vinyl-sash windows with concrete sills and two-course, rowlock brick segmental arches.

The two-story, two-bay rear ell has stretcher-bond brickwork and is capped by a shed roof. An exterior-side brick chimney with corbeled cap extends from the north (side) elevation.

The original two-story, full-width porch has been removed and a brick-clad addition constructed in its place. Based on its form and materials, this addition was constructed c. 1990. Fenestration of the ell consists of a single-leaf, paneled wood door with lights and 1/1, double-hung, vinyl-sash windows with rowlock brick sills.

#### **PHOTOS - DIGITIZED**

Caption:

Path: C:\Users\CHRS\Documents\CHRS

Databases\F&G Street - 2 to 11th St\Database\Pictures\Square 0810\

File: 634\_5th\_Street\_NE\_facade\_looking\_NW.JPG

Date:: Photog: