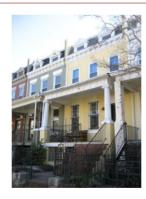

#### Classical Revival

Exterior & Architectural Notes:

March 2010: Constructed in 1909 by George C. Pumphrey, this two-story, two-bay Classical Revival-style rowhouse was one of ten similar buildings constructed from the same permit (#4316). Set on a raised basement, this masonry structure has a rectangular form with a two-story rear ell. The façade (east elevation) is faced with stretcher-bond brick. A sloping roof caps the dwelling and features a molded metal cornice with scrolled modillions and overhanging eaves. A wide frieze with garland molding compliments the cornice. A full-height projecting canted bay with rounded corners dominates the façade. Window openings on the façade hold 1/1, double-hung, vinyl-sash. All façade openings have rock-faced concrete sills and lintels. The main entry, located in the northern bay of the first story, holds a single-leaf wood door with single-light transom. The west (rear) elevation of the main block has 1/1, double-hung, vinyl-sash windows with concrete sills and two-course, rowlock brick segmental arches.

The two-story, two-bay rear ell has stretcher-bond brickwork and is capped by a shed roof. An exterior-side brick chimney with corbeled cap extends from the north (side) elevation.

The original two-story, full-width porch has been removed and a brick-clad addition constructed in its place. Based on its form and materials, this addition was constructed c. 1990. Fenestration of the ell consists of a single-leaf, paneled wood door with lights and 1/1, double-hung, vinyl-sash windows with rowlock brick sills.

#### **PHOTOS - DIGITIZED**

Caption:

Path: C:\Users\CHRS\Documents\CHRS

Databases\F&G Street - 2 to 11th St\Database\Pictures\Square 0810\

File: 634\_5th\_Street\_NE\_facade\_looking\_NW.JPG

Date:: Photog: