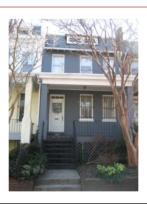

#### Classical Revival

Exterior & Architectural Notes:

March 2010: Constructed in 1909 by George C. Pumphrey, this two-story, two-bay Classical Revival-style rowhouse was one of ten similar buildings constructed from the same permit (#4316). Set on a raised basement, this masonry structure has a rectangular form with a two-story rear ell. The façade (east elevation) is faced with stretcher-bond brick. A sloping roof caps the dwelling and features a molded metal cornice with scrolled modillions and overhanging eaves. A wide frieze with garland molding compliments the cornice. A full-height projecting canted bay with rounded corners dominates the façade. Window openings on the façade hold 1/1, double-hung, vinyl-sash. All façade openings have rock-faced concrete sills and lintels. The main entry, located in the northern bay of the first story, holds a single-leaf wood door with single-light transom. The west (rear) elevation of the main block has 1/1, double-hung, vinyl-sash windows with concrete sills and two-course, rowlock brick segmental arches.

The two-story, two-bay rear ell has stretcher-bond brickwork and is capped by a shed roof. An exterior-side brick chimney with corbeled cap extends from the north (side) elevation.

The original two-story, full-width porch has been removed and a brick-clad addition constructed in its place. Based on its form and materials, this addition was constructed c. 1990. Fenestration of the ell consists of a single-leaf, paneled wood door with lights and 1/1, double-hung, vinyl-sash windows with rowlock brick sills.

#### **PHOTOS - DIGITIZED**

Caption:

Path: C:\Users\CHRS\Documents\CHRS

Databases\F&G Street - 2 to 11th St\Database\Pictures\Square 0810\

File: 634\_5th\_Street\_NE\_facade\_looking\_NW.JPG

Date:: Photog: