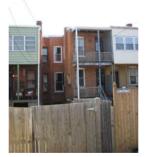

The two-story, two-bay rear ell has stretcher-bond brickwork and is capped by a shed roof. An exterior-side brick chimney with corbeled cap extends from the south (side) elevation. Fenestration consists of 1/1, double-hung, vinyl-sash windows and single-leaf, paneled wood doors with single-light transoms. All of the openings have concrete sills and two-course, rowlock brick segmental arches. The west (rear) elevation of the ell has a two-story, full-width porch. This wood-frame porch has square supports and balusters.

Path: C:\Users\CHRS\Documents\CHRS

Databases\F&G Street - 2 to 11th St\Database\Pictures\Square 0810\

File: 638\_5th\_Street\_NE\_rear\_looking\_E.JPG

Date:: Photog:

Code:: R: Fr: