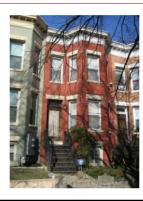

#### Classical Revival

Exterior & Architectural Notes:

March 2010: Constructed in 1909 by George C. Pumphrey, this two-story, two-bay Classical Revival-style rowhouse was one of ten similar buildings constructed from the same permit (#4316). Set on a raised basement, this masonry structure has a rectangular form with a two-story rear ell. The façade (east elevation) is faced with stretcher-bond brick. A sloping roof caps the dwelling and features a molded metal cornice with scrolled modillions and overhanging eaves. A wide frieze with garland molding compliments the cornice. A full-height projecting canted bay with rounded corners dominates the façade. First- and second-story window openings hold 1/1, double-hung, vinyl-sash. The basement is pierced by a single-light vinyl-sash window. All façade openings have rock-faced concrete sills and lintels. The main entry, located in the northern bay of the first story, holds a wood-frame glass door with single-light transom set in a narrow, square-edge wood surround. The west (rear) elevation of the main block has 1/1, double-hung, vinyl-sash windows with concrete sills and two-course, rowlock brick segmental arches. A below-grade, single-leaf door opening provides access to the lower level. However, the door was not visible from the public right-of-way.

#### **PHOTOS - DIGITIZED**

Caption:

Contributing:

Path: C:\Users\CHRS\Documents\CHRS

Databases\F&G Street - 2 to 11th St\Database\Pictures\Square 0810\

File: 638\_5th\_Street\_NE\_facade\_looking\_NW.JPG

Date:: Photog: