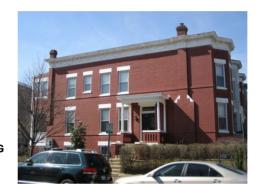

#### Classical Revival

Exterior & Architectural Notes:

March 2010: Constructed in 1909 by George C. Pumphrey, this two-story, two-bay Classical Revival-style rowhouse was one of ten similar buildings constructed from the same permit (#4316). Set on a raised basement, this masonry structure has a rectangular form with a two-story rear ell. The façade (east elevation) is faced with stretcher-bond brick. A sloping roof caps the dwelling and features a molded metal cornice with scrolled modillions and overhanging eaves. A wide frieze with garland molding compliments the cornice. A full-height projecting canted bay with rounded corners dominates the façade. First- and second-story window openings hold 1/1, double-hung, vinyl-sash. The basement is pierced by a single-light vinyl-sash window. All façade openings have rock-faced concrete sills and lintels. The main entry, located in the northern bay of the first story, holds a wood-frame glass door with single-light transom set in a narrow, square-edge wood surround. The west (rear) elevation of the main block has 1/1, double-hung, vinyl-sash windows with concrete sills and two-course, rowlock brick segmental arches. A below-grade, single-leaf door opening provides access to the lower level. However, the door was not visible from the public right-of-way.

#### **PHOTOS - DIGITIZED**

Caption:

Contributing:

Path: C:\Users\CHRS\Documents\CHRS

Databases\F&G Street - 2 to 11th St\Database\Pictures\Square 0810\

File: 638\_5th\_Street\_NE\_facade\_looking\_NW.JPG

Date:: Photog: