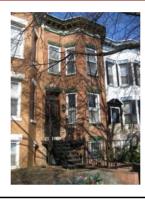

#### **PHOTOS - DIGITIZED**

Caption:

Contributing:

Path: C:\Users\CHRS\Documents\CHRS

Databases\F&G Street - 2 to 11th St\Database\Pictures\Square 0810\

File: 638\_5th\_Street\_NE\_facade\_looking\_NW.JPG

Date:: Photog:

#### Classical Revival

Exterior & Architectural Notes:

March 2010: Constructed in 1909 by George C. Pumphrey, this two-story, two-bay Classical Revival-style rowhouse was one of ten similar buildings constructed from the same permit (#4316). Set on a raised basement, this masonry structure has a rectangular form with a two-story rear ell. The façade (east elevation) is faced with stretcher-bond brick. A sloping roof caps the dwelling and features a molded metal cornice with scrolled modillions and overhanging eaves. A wide frieze with garland molding compliments the cornice. A full-height projecting canted bay with rounded corners dominates the façade. First- and second-story window openings hold 1/1, double-hung, vinyl-sash. The basement is pierced by a single-light vinyl-sash window. All façade openings have rock-faced concrete sills and lintels. The main entry, located in the northern bay of the first story, holds a wood-frame glass door with single-light transom set in a narrow, square-edge wood surround. The west (rear) elevation of the main block has 1/1, double-hung, vinyl-sash windows with concrete sills and two-course, rowlock brick segmental arches. A below-grade, single-leaf door opening provides access to the lower level. However, the door was not visible from the public right-of-way.