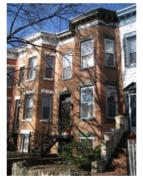

#### **PHOTOS - DIGITIZED**

Caption:

Path: C:\Users\CHRS\Documents\CHRS

Databases\F&G Street - 2 to 11th St\Database\Pictures\Square 0810\

File: 634\_5th\_Street\_NE\_facade\_looking\_NW.JPG

Date:: Photog:

#### Classical Revival

Exterior & Architectural Notes:

March 2010: Constructed in 1909 by George C. Pumphrey, this two-story, two-bay Classical Revival-style rowhouse was one of ten similar buildings constructed from the same permit (#4316). Set on a raised basement, this masonry structure has a rectangular form with a two-story rear ell. The façade (east elevation) is faced with stretcher-bond brick. A sloping roof caps the dwelling and features a molded metal cornice with scrolled modillions and overhanging eaves. A wide frieze with garland molding compliments the cornice. A full-height projecting canted bay with rounded corners dominates the façade. Window openings on the façade hold 1/1, double-hung, vinyl-sash. All façade openings have rock-faced concrete sills and lintels. The main entry, located in the northern bay of the first story, holds a single-leaf wood door with single-light transom. The west (rear) elevation of the main block has 1/1, double-hung, vinyl-sash windows with concrete sills and two-course, rowlock brick segmental arches.