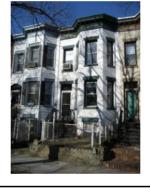

#### Classical Revival

Exterior & Architectural Notes:

March 2010: Constructed in 1909 by George C. Pumphrey, this two-story, two-bay Classical Revival-style rowhouse was one of ten similar buildings constructed from the same permit (#4316). Set on a raised basement, this masonry structure has a rectangular form with a two-story rear ell. The façade (east elevation) is faced with stretcher-bond brick. A sloping roof caps the dwelling and features a molded metal cornice with scrolled modillions and overhanging eaves. A wide frieze with garland molding compliments the cornice. A full-height projecting canted bay with rounded corners dominates the façade. First- and second-story window openings hold 1/1, double-hung, vinyl-sash. The basement is pierced by a single-light vinyl-sash window. All façade openings have rock-faced concrete sills and lintels. The main entry, located in the northern bay of the first story, holds a wood-frame glass door with single-light transom set in a narrow, square-edge wood surround. The west (rear) elevation of the main block has 1/1, double-hung, vinyl-sash windows with concrete sills and two-course, rowlock brick segmental arches. A below-grade, single-leaf door opening provides access to the lower level. However, the door was not visible from the public right-of-way.

#### **PHOTOS - DIGITIZED**

Caption:

Contributing:

Path: C:\Users\CHRS\Documents\CHRS

Databases\F&G Street - 2 to 11th St\Database\Pictures\Square 0810\

File: 638\_5th\_Street\_NE\_facade\_looking\_NW.JPG

Date:: Photog: