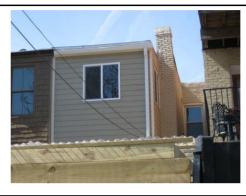

Code:: R: Fr:

Caption:

Path: C:\Users\CHRS\Documents\CHRS
Databases\F&G Street - 2 to 11th
St\Database\Pictures\Square 0810\

File: 646\_5th\_Street\_NE\_rear\_looking\_E.JPG

Date:: Photog:

Code:: R: Fr:

The two-story, two-bay rear ell has stretcher-bond brickwork and is capped by a shed roof. An exterior-side brick chimney with corbeled cap extends from the south (side) elevation. Fenestration consists of 1/1, double-hung, vinyl-sash windows and single-leaf, paneled wood doors with single-light transoms. All of the openings have concrete sills and two-course, rowlock brick segmental arches. The west (rear) elevation of the ell has a two-story, full-width porch. This wood-frame porch has square supports and balusters.