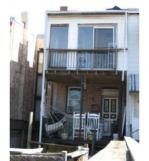

#### Classical Revival

Exterior & Architectural Notes:

March 2010: Constructed in 1909 by George C. Pumphrey, this two-story, two-bay Classical Revival-style rowhouse was one of ten similar buildings constructed from the same permit (#4316). Set on a raised basement, this masonry structure has a rectangular form with a two-story rear ell. The façade (east elevation) is faced with stretcher-bond brick. A sloping roof caps the dwelling and features a molded metal cornice with scrolled modillions and overhanging eaves. A wide frieze with garland molding compliments the cornice. A full-height projecting canted bay with rounded corners dominates the façade. Window openings on the façade hold 1/1, double-hung, vinyl-sash. All façade openings have rock-faced concrete sills and lintels. The main entry, located in the northern bay of the first story, holds a single-leaf wood door with single-light transom. The west (rear) elevation of the main block has 1/1, double-hung, vinyl-sash windows with concrete sills and two-course, rowlock brick segmental arches.

The two-story, two-bay rear ell has stretcher-bond brickwork and is capped by a shed roof. An exterior-side brick chimney with corbeled cap extends from the north (side) elevation.

The original two-story, full-width porch has been removed and a brick-clad addition constructed in its place. Based on its form and materials, this addition was constructed c. 1990. Fenestration of the ell consists of a single-leaf, paneled wood door with lights and 1/1, double-hung, vinyl-sash windows with rowlock brick sills.

#### **PHOTOS - DIGITIZED**

Caption:

Path: C:\Users\CHRS\Documents\CHRS

Databases\F&G Street - 2 to 11th St\Database\Pictures\Square 0810\

File: 634\_5th\_Street\_NE\_facade\_looking\_NW.JPG

Date:: Photog: