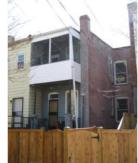

#### Classical Revival

Exterior & Architectural Notes:

March 2010: Constructed in 1909 by George C. Pumphrey, this two-story, two-bay Classical Revival-style rowhouse was one of ten similar buildings constructed from the same permit (#4316). Set on a raised basement, this masonry structure has a rectangular form with a two-story rear ell. The façade (east elevation) is faced with stretcher-bond brick. A sloping roof caps the dwelling and features a molded metal cornice with scrolled modillions and overhanging eaves. A wide frieze with garland molding compliments the cornice. A full-height projecting canted bay with rounded corners dominates the façade. First- and second-story window openings hold 1/1, double-hung, vinyl-sash. The basement is pierced by a single-light vinyl-sash window. All façade openings have rock-faced concrete sills and lintels. The main entry, located in the northern bay of the first story, holds a wood-frame glass door with single-light transom set in a narrow, square-edge wood surround. The west (rear) elevation of the main block has 1/1, double-hung, vinyl-sash windows with concrete sills and two-course, rowlock brick segmental arches. A below-grade, single-leaf door opening provides access to the lower level. However, the door was not visible from the public right-of-way.

The two-story, two-bay rear ell has stretcher-bond brickwork and is capped by a shed roof. An exterior-side brick chimney with corbeled cap extends from the south (side) elevation. Fenestration consists of 1/1, double-hung, vinyl-sash windows and single-leaf, paneled wood doors with single-light transoms. All of the openings have concrete sills and two-course, rowlock brick segmental arches. The west (rear) elevation of the ell has a two-story, full-width porch. This wood-frame porch has square supports and balusters.

#### **PHOTOS - DIGITIZED**

Caption:

Contributing:

Path: C:\Users\CHRS\Documents\CHRS

Databases\F&G Street - 2 to 11th St\Database\Pictures\Square 0810\

File: 638\_5th\_Street\_NE\_facade\_looking\_NW.JPG

Date:: Photog: