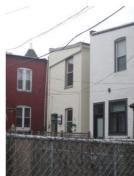

A two-story ell extends from the northernmost bay of the rear elevation and is original. The ell is constructed of brick and is set on a solid foundation. The rear elevation is parged. Visible fenestration consists of a single-leaf wood-frame glass door with a ten-light wood transom and 1/1, double-hung, vinyl-sash windows. The door and windows are set in segmental openings and the windows have concrete sills.

Code:: R: Fr:

Caption:

Path: C:\Users\CHRS\Documents\CHRS

Databases\F&G Street - 2 to 11th St\Database\Pictures\Square 0890\

File: 725\_7th\_Street\_NE\_rear\_looking\_W.JPG

Date:: Photog:

Code:: R: Fr: