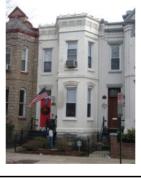

# **ID Number: 0890-0021**

| ID Number: 0890                     | -0021 Y                                 | ear Built: 1891 | Data S      | Source: <b>Permit</b> | Index               |   |
|-------------------------------------|-----------------------------------------|-----------------|-------------|-----------------------|---------------------|---|
| Number Extended                     | Street                                  |                 | Quad Ty     | pe of Address         |                     |   |
| 725                                 | 7th Street                              |                 | NE C        | urrent                |                     |   |
| Name(s)                             |                                         | Туре            | of Name     |                       |                     |   |
| Single Dwelling, 725                | 7th Street, N.E.                        | Comr            | non         |                       |                     |   |
| TaxCode1 TaxCode                    | 2 TaxCode3 Type                         | e Expla         | ain         |                       |                     |   |
| 0890/0021                           | , ,                                     | are/Lot Curr    |             |                       |                     |   |
|                                     |                                         |                 |             |                       |                     |   |
| STATUS/PURPOS                       | E/USE DATA                              |                 |             |                       |                     |   |
| Resource Type: Buil                 |                                         |                 | atus Curren | t: Extant             |                     |   |
| Desig. Status: Hist<br>Purpose: Res | oric<br>idential                        |                 | uality:     | Cood                  |                     |   |
| ruipose. <b>Res</b>                 | identiai                                | CC              | ondition:   | Good                  |                     |   |
| Function/Use                        | Sta                                     |                 | Stop        | Source                | Explain             |   |
| Residential (Single-F               | Family) 189                             | l Permit Inc    | d           |                       | Historic/Current    |   |
| CONSTRUCTION I                      | DATA                                    |                 |             |                       |                     |   |
| Construction Event                  | Start                                   | Source          | Stop        | Source                | Cost Source         |   |
| Orig Construction                   | 1891                                    | Permit Index    |             |                       |                     |   |
| Construction Event                  | Asso                                    | ociation        |             | Associated Na         | ame                 |   |
| Construction Notes:                 |                                         |                 |             |                       |                     |   |
| PEOPLE/EVENTS                       | DATA                                    |                 |             |                       |                     |   |
| Racial Segregation St               | atus:                                   |                 |             |                       |                     |   |
| SETTING/SHAPE/S                     | SIZE DATA                               |                 |             |                       |                     |   |
| Surroundings:                       | Urban                                   |                 | Cross Refe  | rence Notes:          |                     |   |
| Streetscape:                        | Intact                                  |                 |             |                       |                     |   |
| Relate to Othr Bldgs:               |                                         |                 |             |                       |                     |   |
| Relate to Street:<br>Massing:       | Face on Setback L<br>Vertical Box/Cante |                 |             |                       |                     |   |
| Footprint:                          | L-Shaped                                | u buy           |             |                       |                     |   |
| Number Stories:                     | 2 plus basem                            | ent             |             |                       |                     |   |
| Bays Wide:                          | 2                                       |                 |             |                       |                     | _ |
| Height:                             |                                         | Outbuild        | ing Type    | (                     | Contributing Status | _ |
| Width:                              |                                         |                 |             |                       |                     |   |
| Depth/Length:<br>SqFt:              |                                         |                 |             |                       |                     |   |
| Volume:                             |                                         |                 |             |                       |                     |   |
| Lot Width                           |                                         |                 |             |                       |                     |   |
| Lot Depth/Length:                   |                                         | Outbuild        | ing Notes:  |                       |                     | ٦ |
| Lot SqFt:<br>Acreage:               |                                         |                 |             |                       |                     |   |
| Has Driveway:                       |                                         |                 |             |                       |                     |   |
| ilas Diiveway.                      |                                         |                 |             |                       |                     | _ |

#### Exterior & Architectural Notes:

January 2010: Constructed in 1891, this two-story, two-bay Queen Anne-style rowhouse is constructed of brick and is set on a solid, raised foundation. The façade (west elevation) is faced with stretcher-bond brick. A four-course brick watertable spans the façade and is located above the foundation. A sloping roof caps the dwelling and is fronted along the façade by a brick parapet. An interior chimney pierces the roof and has been parged. A molded cornice with brick dentils complements the parapet. A string course, composed of nebule molding, spans the façade and is sited below the cornice. The northernmost bay of the first story holds a single-leaf, replacement paneled metal door with lights and a one-light wood transom. A stone lintel tops the transom. Cast iron steps with railings provide access to the door. The second story window opening holds a 1/1, double-hung, vinyl-sash window. A three-sided, canted bay rises the full height of the dwelling and projects from the southernmost bay of the façade. The canted bay has the material treatment of the main block and is capped by a pyramidal roof covered with slate shingles. A brick string course spans the canted bay between the first and second story windows. All window openings of the bay, except the foundation, hold 1/1, double-hung, vinyl-sash windows. The foundation is pierced by paired one-light vinyl sliding windows. The first story windows of the bay have stone sills and segmental arches with pearl and nailhead molding. The second story windows of the main block and bay have stone sills and lintels. The rear (east) elevation is fenestrated with 1/1, double-hung, vinyl-sash windows.