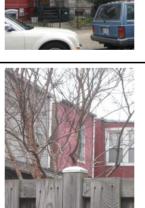

Databases\F&G Street - 2 to 11th St\Database\Pictures\Square 0890\

File: 727\_7th\_Street\_NE\_garage\_looking\_NW.JPG

Date:: Photog:

Code:: R: Fr:

| _   |    |   |    |
|-----|----|---|----|
| Ca  | nt | 1 | n  |
| Ua. | υı | w | 11 |

Path: C:\Users\CHRS\Documents\CHRS

Databases\F&G Street - 2 to 11th St\Database\Pictures\Square 0890\

File: 727\_7th\_Street\_NE\_garage\_looking\_SW.JPG

Date:: Photog:

Code:: R: Fr:

Caption:

Path: C:\Users\CHRS\Documents\CHRS