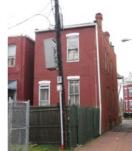

Databases\F&G Street - 2 to 11th St\Database\Pictures\Square 0890\

File: 727\_7th\_Street\_NE\_garage\_looking\_NW.JPG

Date:: Photog:

Code:: R: Fr:

| _   |    |   |    |
|-----|----|---|----|
| Ca  | nt | 1 | n  |
| Ua. | υı | w | 11 |

Path: C:\Users\CHRS\Documents\CHRS

Databases\F&G Street - 2 to 11th St\Database\Pictures\Square 0890\

File: 727\_7th\_Street\_NE\_garage\_looking\_SW.JPG

Date:: Photog:

Code:: R: Fr:

Caption:

Path: C:\Users\CHRS\Documents\CHRS