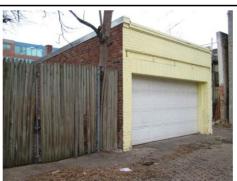

ID Number: 0890-0022

Lot Depth/Length: Outbuilding Notes:

Lot SqFt: January 2010: A one-story, one-bay garage is located east of the dwelling and was constructed c. 1925. The garage is Acreage: constructed of five-course, American-bond brick and is set on Has Driveway: a solid brick foundation. The façade is pierced by a roll-up

Databases\F&G Street - 2 to 11th St\Database\Pictures\Square 0890\

File: 727\_7th\_Street\_NE\_garage\_looking\_NW.JPG

Date:: Photog:

Code:: R: Fr:

| _   |    |   |    |
|-----|----|---|----|
| Ca  | nt | 1 | n  |
| Ua. | υı | w | 11 |

Path: C:\Users\CHRS\Documents\CHRS

Databases\F&G Street - 2 to 11th St\Database\Pictures\Square 0890\

File: 727\_7th\_Street\_NE\_garage\_looking\_SW.JPG

Date:: Photog:

Code:: R: Fr:

Caption:

Path: C:\Users\CHRS\Documents\CHRS