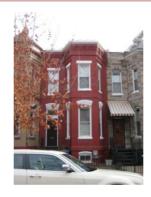

#### Exterior & Architectural Notes:

January 2010: Constructed in 1891, this two-story, two-bay Queen Anne-style rowhouse is constructed of brick and is set on a solid, raised foundation. The façade (west elevation) is faced with stretcher-bond brick. A four-course brick watertable spans the façade and is located above the foundation. A sloping roof caps the dwelling and is fronted along the façade by a brick parapet. An interior chimney pierces the roof and has been parged. A molded cornice with brick dentils complements the parapet. A string course, composed of nebule molding, spans the façade and is sited below the cornice. The northernmost bay of the first story holds a single-leaf, replacement paneled metal door with lights and a one-light wood transom. A stone lintel tops the transom. Cast iron steps with railings provide access to the door. The second story window opening holds a 1/1, double-hung, vinyl-sash window. A three-sided, canted bay rises the full height of the dwelling and projects from the southernmost bay of the façade. The canted bay has the material treatment of the main block and is capped by a pyramidal roof covered with slate shingles. A brick string course spans the canted bay between the first and second story windows. All window openings of the bay, except the foundation, hold 1/1, double-hung, vinyl-sash windows. The foundation is pierced by paired one-light vinyl sliding windows. The first story windows of the bay have stone sills and segmental arches with pearl and nailhead molding. The second story windows of the main block and bay have stone sills and lintels. The rear (east) elevation is fenestrated with 1/1, double-hung, vinyl-sash windows.

A two-story ell extends from the northernmost bay of the rear elevation and is original. The ell is constructed of brick and is set on a solid foundation. The rear elevation is parged. Visible fenestration consists of a single-leaf wood-frame glass door with a ten-light wood transom and 1/1, double-hung, vinyl-sash windows. The door and windows are set in segmental openings and the windows have concrete sills.

# **PHOTOS - DIGITIZED**

Caption:

Path: C:\Users\CHRS\Documents\CHRS
Databases\F&G Street - 2 to 11th

Databases\F&G Street - 2 to 11th
St\Database\Pictures\Square 0890\

File: 725\_7th\_Street\_NE\_facade\_looking\_E.JPG

Date:: Photog:

Code:: R: Fr:

Caption:

Path: C:\Users\CHRS\Documents\CHRS

Databases\F&G Street - 2 to 11th St\Database\Pictures\Square 0890\

File: 725\_7th\_Street\_NE\_facade\_looking\_SE.JPG

Date:: Photog: