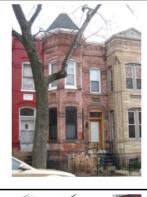

# **ID Number: 0890-0021**

| ID Number: 0890                     | -0021 Y                                 | ear Built: 1891 | Data S      | Source: <b>Permit</b> | Index               |   |
|-------------------------------------|-----------------------------------------|-----------------|-------------|-----------------------|---------------------|---|
| Number Extended                     | Street                                  |                 | Quad Ty     | pe of Address         |                     |   |
| 725                                 | 7th Street                              |                 | NE C        | urrent                |                     |   |
| Name(s)                             |                                         | Туре            | of Name     |                       |                     |   |
| Single Dwelling, 725                | 7th Street, N.E.                        | Comr            | non         |                       |                     |   |
| TaxCode1 TaxCode                    | 2 TaxCode3 Type                         | e Expla         | ain         |                       |                     |   |
| 0890/0021                           | , ,                                     | are/Lot Curr    |             |                       |                     |   |
|                                     |                                         |                 |             |                       |                     |   |
| STATUS/PURPOS                       | E/USE DATA                              |                 |             |                       |                     |   |
| Resource Type: Buil                 |                                         |                 | atus Curren | t: Extant             |                     |   |
| Desig. Status: Hist<br>Purpose: Res | oric<br>idential                        |                 | uality:     | Cood                  |                     |   |
| ruipose. <b>Res</b>                 | identiai                                | CC              | ondition:   | Good                  |                     |   |
| Function/Use                        | Sta                                     |                 | Stop        | Source                | Explain             |   |
| Residential (Single-F               | Family) 189                             | l Permit Inc    | d           |                       | Historic/Current    |   |
| CONSTRUCTION I                      | DATA                                    |                 |             |                       |                     |   |
| Construction Event                  | Start                                   | Source          | Stop        | Source                | Cost Source         |   |
| Orig Construction                   | 1891                                    | Permit Index    |             |                       |                     |   |
| Construction Event                  | Asso                                    | ociation        |             | Associated Na         | ame                 |   |
| Construction Notes:                 |                                         |                 |             |                       |                     |   |
| PEOPLE/EVENTS                       | DATA                                    |                 |             |                       |                     |   |
| Racial Segregation St               | atus:                                   |                 |             |                       |                     |   |
| SETTING/SHAPE/S                     | SIZE DATA                               |                 |             |                       |                     |   |
| Surroundings:                       | Urban                                   |                 | Cross Refe  | rence Notes:          |                     |   |
| Streetscape:                        | Intact                                  |                 |             |                       |                     |   |
| Relate to Othr Bldgs:               |                                         |                 |             |                       |                     |   |
| Relate to Street:<br>Massing:       | Face on Setback L<br>Vertical Box/Cante |                 |             |                       |                     |   |
| Footprint:                          | L-Shaped                                | u buy           |             |                       |                     |   |
| Number Stories:                     | 2 plus basem                            | ent             |             |                       |                     |   |
| Bays Wide:                          | 2                                       |                 |             |                       |                     | _ |
| Height:                             |                                         | Outbuild        | ing Type    | (                     | Contributing Status | _ |
| Width:                              |                                         |                 |             |                       |                     |   |
| Depth/Length:<br>SqFt:              |                                         |                 |             |                       |                     |   |
| Volume:                             |                                         |                 |             |                       |                     |   |
| Lot Width                           |                                         |                 |             |                       |                     |   |
| Lot Depth/Length:                   |                                         | Outbuild        | ing Notes:  |                       |                     | ٦ |
| Lot SqFt:<br>Acreage:               |                                         |                 |             |                       |                     |   |
| Has Driveway:                       |                                         |                 |             |                       |                     |   |
| ilas Diiveway.                      |                                         |                 |             |                       |                     | _ |

#### Exterior & Architectural Notes:

January 2010: Constructed in 1891, this two-story, two-bay Queen Anne-style rowhouse is constructed of brick and is set on a solid, raised foundation. The façade (west elevation) is faced with stretcher-bond brick. A four-course brick watertable spans the façade and is located above the foundation. A sloping roof caps the dwelling and is fronted along the façade by a brick parapet. An interior chimney pierces the roof and has been parged. A molded cornice with brick dentils complements the parapet. A string course, composed of nebule molding, spans the façade and is sited below the cornice. The northernmost bay of the first story holds a single-leaf, replacement paneled metal door with lights and a one-light wood transom. A stone lintel tops the transom. Cast iron steps with railings provide access to the door. The second story window opening holds a 1/1, double-hung, vinyl-sash window. A three-sided, canted bay rises the full height of the dwelling and projects from the southernmost bay of the façade. The canted bay has the material treatment of the main block and is capped by a pyramidal roof covered with slate shingles. A brick string course spans the canted bay between the first and second story windows. All window openings of the bay, except the foundation, hold 1/1, double-hung, vinyl-sash windows. The foundation is pierced by paired one-light vinyl sliding windows. The first story windows of the bay have stone sills and segmental arches with pearl and nailhead molding. The second story windows of the main block and bay have stone sills and lintels. The rear (east) elevation is fenestrated with 1/1, double-hung, vinyl-sash windows.

#### Site Notes:

January 2010: This single-family dwelling is located on the east side of 7th Street, N.E. and is set back approximately ten feet from the concrete sidewalk. The dwelling is adjacent to 723 and 727 7th Street, N.E. The front yard is landscaped with mature shrubs and is encircled by a hairpin and picket metal fence. A concrete walkway leads from the primary entrance of the dwelling and ends at the concrete sidewalk. Wood fencing bound the rear yard. An alley is located east of the dwelling.