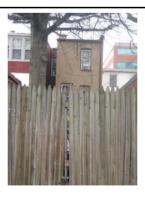

paneled metal door, which is topped by a lintel clad with T-111 siding. A metal lintel is sited above the T-111 lintel. The opening that pierces the north elevation is boarded with T-111

| STYLE/EXTERIOR DA                                                                                                                                                                                                                                                                               | ATA                                                                                                                                                                                                                                                                                                                                                                                                                                                                                                                                                                                                                                                                                                                                                                                                                                                                                                                                                                                                                                                                                                                                                                                                                                                                                                                                                                                                                                                                                                                                                                                                                                                                                                                                                                                                                                                                                                                                                                                                                                                                                                                            |                                                                                                                                                                                                                                                |                                                                                                                                                                                                                                                                                                            |                                                                                                                                                  |
|-------------------------------------------------------------------------------------------------------------------------------------------------------------------------------------------------------------------------------------------------------------------------------------------------|--------------------------------------------------------------------------------------------------------------------------------------------------------------------------------------------------------------------------------------------------------------------------------------------------------------------------------------------------------------------------------------------------------------------------------------------------------------------------------------------------------------------------------------------------------------------------------------------------------------------------------------------------------------------------------------------------------------------------------------------------------------------------------------------------------------------------------------------------------------------------------------------------------------------------------------------------------------------------------------------------------------------------------------------------------------------------------------------------------------------------------------------------------------------------------------------------------------------------------------------------------------------------------------------------------------------------------------------------------------------------------------------------------------------------------------------------------------------------------------------------------------------------------------------------------------------------------------------------------------------------------------------------------------------------------------------------------------------------------------------------------------------------------------------------------------------------------------------------------------------------------------------------------------------------------------------------------------------------------------------------------------------------------------------------------------------------------------------------------------------------------|------------------------------------------------------------------------------------------------------------------------------------------------------------------------------------------------------------------------------------------------|------------------------------------------------------------------------------------------------------------------------------------------------------------------------------------------------------------------------------------------------------------------------------------------------------------|--------------------------------------------------------------------------------------------------------------------------------------------------|
| Architectural Style(s)                                                                                                                                                                                                                                                                          |                                                                                                                                                                                                                                                                                                                                                                                                                                                                                                                                                                                                                                                                                                                                                                                                                                                                                                                                                                                                                                                                                                                                                                                                                                                                                                                                                                                                                                                                                                                                                                                                                                                                                                                                                                                                                                                                                                                                                                                                                                                                                                                                |                                                                                                                                                                                                                                                |                                                                                                                                                                                                                                                                                                            |                                                                                                                                                  |
| Italianate (Vernacular)                                                                                                                                                                                                                                                                         |                                                                                                                                                                                                                                                                                                                                                                                                                                                                                                                                                                                                                                                                                                                                                                                                                                                                                                                                                                                                                                                                                                                                                                                                                                                                                                                                                                                                                                                                                                                                                                                                                                                                                                                                                                                                                                                                                                                                                                                                                                                                                                                                |                                                                                                                                                                                                                                                |                                                                                                                                                                                                                                                                                                            |                                                                                                                                                  |
| Exterior & Architectural N                                                                                                                                                                                                                                                                      | lotes:                                                                                                                                                                                                                                                                                                                                                                                                                                                                                                                                                                                                                                                                                                                                                                                                                                                                                                                                                                                                                                                                                                                                                                                                                                                                                                                                                                                                                                                                                                                                                                                                                                                                                                                                                                                                                                                                                                                                                                                                                                                                                                                         |                                                                                                                                                                                                                                                |                                                                                                                                                                                                                                                                                                            |                                                                                                                                                  |
| Italianate style. The woo sloping roof caps the drand brackets. The north transom. A square-edge hung, vinyl-sash windo solid poured concrete f molded capitals. Square sash windows with fals north elevation is pierce surrounds complete the double-hung, vinyl-sash A one-story bay, possib | od-frame dwelling is clad welling. A prominent mol nernmost bay of the first sed wood surround highligws with false 9/1 vinyl muoundation. The flat roof he wood balusters comple e 6/1 vinyl muntins. All wed by 1/1, double-hung, ver openings. The rear (eas he window. All windows has                                                                                                                                                                                                                                                                                                                                                                                                                                                                                                                                                                                                                                                                                                                                                                                                                                                                                                                                                                                                                                                                                                                                                                                                                                                                                                                                                                                                                                                                                                                                                                                                                                                                                                                                                                                                                                     | with wood clapt<br>ded cornice pro-<br>story holds a sin<br>ghts the opening<br>untins. A one-sto-<br>nas overhanging<br>te the porch. The<br>indow openings<br>rinyl-sash window<br>t) elevation is picave wood sills are<br>the southernmont | poard siding and is se-<br>jects from the façade<br>gle-leaf paneled wood<br>. The southernmost b<br>bry, full-width porch si<br>eaves and is support<br>e second story opening<br>on the façade have so<br>ws with false 4/1 vinylerced by 6/6, double-lend<br>aluminum surrouncest bay of the rear elec- | vation. The wood-frame addition is                                                                                                               |
| Site Notes:                                                                                                                                                                                                                                                                                     |                                                                                                                                                                                                                                                                                                                                                                                                                                                                                                                                                                                                                                                                                                                                                                                                                                                                                                                                                                                                                                                                                                                                                                                                                                                                                                                                                                                                                                                                                                                                                                                                                                                                                                                                                                                                                                                                                                                                                                                                                                                                                                                                | -                                                                                                                                                                                                                                              |                                                                                                                                                                                                                                                                                                            |                                                                                                                                                  |
| feet from the sidewalk. runs parallel to the nort                                                                                                                                                                                                                                               | The south (side) elevation the (side) elevation of the (                                                                                                                                                                                                                                                                                                                                                                                                                                                                                                                                                                                                                                                                                                                                                                                                                                                                                                                                                                                                                                                                                                                                                                                                                                                                                                                                                                                                                                                                                                                                                                                                                                                                                                                                                                                                                                                                                                                                                                                                                                                                       | n of the dwelling<br>dwelling. The gra                                                                                                                                                                                                         | is adjacent to 725 7tl<br>assy front yard is land                                                                                                                                                                                                                                                          | and is set back approximately ten<br>h Street, N.E. and a concrete alley<br>iscaped with mature shrubs and                                       |
| feet from the sidewalk. runs parallel to the nort foundation plantings ar entrance of the dwelling east of the dwelling.                                                                                                                                                                        | The south (side) elevation in the condition of the sidewald and ends at the sidewald of the condition of the | n of the dwelling<br>dwelling. The gra<br>and picket meta                                                                                                                                                                                      | is adjacent to 725 7tl<br>assy front yard is land<br>I fencing. A concrete                                                                                                                                                                                                                                 | h Street, N.E. and a concrete alley                                                                                                              |
| feet from the sidewalk.<br>runs parallel to the nort<br>foundation plantings ar                                                                                                                                                                                                                 | The south (side) elevation in the condition of the sidewald and ends at the sidewald of the condition of the | n of the dwelling<br>dwelling. The gra<br>and picket meta                                                                                                                                                                                      | is adjacent to 725 7tl<br>assy front yard is land<br>I fencing. A concrete                                                                                                                                                                                                                                 | h Street, N.E. and a concrete alley<br>Iscaped with mature shrubs and<br>walkway leads from the primary                                          |
| feet from the sidewalk. runs parallel to the nort foundation plantings ar entrance of the dwelling east of the dwelling.  NOTABLE FEATURE                                                                                                                                                       | The south (side) elevation in (side) elevation of the cond is encircled by hairping and ends at the sidewal S DATA  Feature                                                                                                                                                                                                                                                                                                                                                                                                                                                                                                                                                                                                                                                                                                                                                                                                                                                                                                                                                                                                                                                                                                                                                                                                                                                                                                                                                                                                                                                                                                                                                                                                                                                                                                                                                                                                                                                                                                                                                                                                    | n of the dwelling<br>dwelling. The gra<br>and picket meta                                                                                                                                                                                      | is adjacent to 725 7tl<br>assy front yard is land<br>I fencing. A concrete                                                                                                                                                                                                                                 | h Street, N.E. and a concrete alley<br>Iscaped with mature shrubs and<br>walkway leads from the primary                                          |
| feet from the sidewalk. runs parallel to the nort foundation plantings ar entrance of the dwelling east of the dwelling.  NOTABLE FEATURE: Component  EXTERIOR MATERIA Roof Component                                                                                                           | The south (side) elevation in (side) elevation of the cond is encircled by hairping and ends at the sidewal S DATA  Feature                                                                                                                                                                                                                                                                                                                                                                                                                                                                                                                                                                                                                                                                                                                                                                                                                                                                                                                                                                                                                                                                                                                                                                                                                                                                                                                                                                                                                                                                                                                                                                                                                                                                                                                                                                                                                                                                                                                                                                                                    | n of the dwelling<br>dwelling. The gra<br>and picket meta<br>lk. The rear yard                                                                                                                                                                 | is adjacent to 725 7tl<br>assy front yard is land<br>I fencing. A concrete<br>is enclosed with woo                                                                                                                                                                                                         | h Street, N.E. and a concrete alley<br>discaped with mature shrubs and<br>walkway leads from the primary<br>of fencing. A brick alley is located |
| feet from the sidewalk. runs parallel to the nort foundation plantings ar entrance of the dwelling east of the dwelling.  NOTABLE FEATURE: Component  EXTERIOR MATERIA Roof Component                                                                                                           | The south (side) elevation in (side) elevation in (side) elevation of the condition of the condition in the side walk and ends at the side walk is DATA  Feature  LS DATA  Material                                                                                                                                                                                                                                                                                                                                                                                                                                                                                                                                                                                                                                                                                                                                                                                                                                                                                                                                                                                                                                                                                                                                                                                                                                                                                                                                                                                                                                                                                                                                                                                                                                                                                                                                                                                                                                                                                                                                            | n of the dwelling<br>dwelling. The gra<br>and picket meta<br>lk. The rear yard                                                                                                                                                                 | is adjacent to 725 7tl assy front yard is land I fencing. A concrete is enclosed with woo                                                                                                                                                                                                                  | h Street, N.E. and a concrete alley<br>discaped with mature shrubs and<br>walkway leads from the primary<br>of fencing. A brick alley is located |
| feet from the sidewalk. runs parallel to the nort foundation plantings ar entrance of the dwelling east of the dwelling.  NOTABLE FEATURE Component  EXTERIOR MATERIA  Roof Component  Sloped  Wall Component                                                                                   | The south (side) elevation in (side) elevation of the condition of the con | n of the dwelling dwelling. The gra and picket meta lk. The rear yard                                                                                                                                                                          | Treatment  Not Visible                                                                                                                                                                                                                                                                                     | h Street, N.E. and a concrete alley discaped with mature shrubs and walkway leads from the primary of fencing. A brick alley is located          |
| feet from the sidewalk. runs parallel to the nort foundation plantings ar entrance of the dwelling east of the dwelling.  NOTABLE FEATURE Component  EXTERIOR MATERIA Roof Component Sloped Wall Component Facade                                                                               | The south (side) elevation in (side) elevation of the condition of the con | n of the dwelling dwelling. The gra and picket meta lk. The rear yard  Color                                                                                                                                                                   | Treatment  Not Visible  Treatment                                                                                                                                                                                                                                                                          | Source  Source                                                                                                                                   |
| feet from the sidewalk. runs parallel to the nort foundation plantings ar entrance of the dwelling east of the dwelling.  NOTABLE FEATURE  Component  EXTERIOR MATERIA  Roof Component  Sloped  Wall Component  Facade  Structure Component                                                     | The south (side) elevation in (side) elevation of the condition of the con | n of the dwelling dwelling. The gra and picket meta lk. The rear yard                                                                                                                                                                          | Treatment  Not Visible  Treatment                                                                                                                                                                                                                                                                          | h Street, N.E. and a concrete alley discaped with mature shrubs and walkway leads from the primary of fencing. A brick alley is located          |
| feet from the sidewalk. runs parallel to the nort foundation plantings ar entrance of the dwelling east of the dwelling.  NOTABLE FEATURE Component  EXTERIOR MATERIA  Roof Component  Sloped  Wall Component  Facade                                                                           | The south (side) elevation in (side) elevation of the condition of the con | n of the dwelling dwelling. The gra and picket meta lk. The rear yard  Color                                                                                                                                                                   | Treatment  Not Visible  Treatment                                                                                                                                                                                                                                                                          | Source  Source                                                                                                                                   |
| feet from the sidewalk. runs parallel to the nort foundation plantings ar entrance of the dwelling east of the dwelling.  NOTABLE FEATURE Component  EXTERIOR MATERIA  Roof Component Sloped Wall Component Facade Structure Component Foundation Walls                                         | The south (side) elevation in (side) elevation of the condition of the con | n of the dwelling dwelling. The gra and picket meta lk. The rear yard  Color                                                                                                                                                                   | Treatment  Not Visible  Treatment                                                                                                                                                                                                                                                                          | Source  Source                                                                                                                                   |
| feet from the sidewalk. runs parallel to the nort foundation plantings ar entrance of the dwelling east of the dwelling.  NOTABLE FEATURE  Component  EXTERIOR MATERIA  Roof Component  Sloped  Wall Component  Facade  Structure Component  Foundation                                         | The south (side) elevation in (side) elevation of the condition of the con | n of the dwelling dwelling. The gra and picket meta lk. The rear yard  Color                                                                                                                                                                   | Treatment  Not Visible  Treatment                                                                                                                                                                                                                                                                          | Source  Source                                                                                                                                   |

## **PHOTOS - DIGITIZED**

Caption:

Path: C:\Users\CHRS\Documents\CHRS

Databases\F&G Street - 2 to 11th St\Database\Pictures\Square 0890\

File: 727\_7th\_Street\_NE\_facade\_looking\_E.JPG

Date:: Photog:

Code:: R: Fr:

Caption:

Path: C:\Users\CHRS\Documents\CHRS

Databases\F&G Street - 2 to 11th St\Database\Pictures\Square 0890\

File: 727\_7th\_Street\_NE\_facade\_looking\_SE.JPG

Date:: Photog:

Code:: R: Fr:

Caption:

Path: C:\Users\CHRS\Documents\CHRS