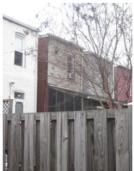

ID Number: 0890-0022

Lot Depth/Length: Outbuilding Notes:

Lot SqFt: January 2010: A one-story, one-bay garage is located east of the dwelling and was constructed c. 1925. The garage is Acreage: constructed of five-course, American-bond brick and is set on Has Driveway: a solid brick foundation. The façade is pierced by a roll-up

Databases\F&G Street - 2 to 11th St\Database\Pictures\Square 0890\

File: 727\_7th\_Street\_NE\_garage\_looking\_NW.JPG

Date:: Photog:

Code:: R: Fr:

| _   |    |   |    |
|-----|----|---|----|
| Ca  | nt | 1 | n  |
| Ua. | υı | w | 11 |

Path: C:\Users\CHRS\Documents\CHRS

Databases\F&G Street - 2 to 11th St\Database\Pictures\Square 0890\

File: 727\_7th\_Street\_NE\_garage\_looking\_SW.JPG

Date:: Photog:

Code:: R: Fr:

Caption:

Path: C:\Users\CHRS\Documents\CHRS