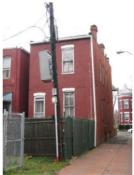

Databases\F&G Street - 2 to 11th St\Database\Pictures\Square 0890\

File: 727\_7th\_Street\_NE\_rear\_looking\_SW.JPG

Date:: Photog:

Code:: R: Fr: