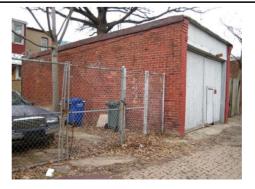

ID Number: 0890-0022

Lot Depth/Length: Outbuilding Notes:

Lot SqFt: January 2010: A one-story, one-bay garage is located east of the dwelling and was constructed c. 1925. The garage is Acreage: constructed of five-course, American-bond brick and is set on Has Driveway: a solid brick foundation. The façade is pierced by a roll-up

paneled metal door, which is topped by a lintel clad with T-111 siding. A metal lintel is sited above the T-111 lintel. The opening that pierces the north elevation is boarded with T-111

| STYLE/EXTERIOR DA                                                                                                                                                                                                                                                                               | ATA                                                                                                                                                                                                                                                                                                                                                                                                                                                                                                                                                                                                                                                                                                                                                                                                                                                                                                                                                                                                                                                                                                                                                                                                                                                                                                                                                                                                                                                                                                                                                                                                                                                                                                                                                                                                                                                                                                                                                                                                                                                                                                                            |                                                                                                                                                                                                                                                |                                                                                                                                                                                                                                                                                                            |                                                                                                                                                  |
|-------------------------------------------------------------------------------------------------------------------------------------------------------------------------------------------------------------------------------------------------------------------------------------------------|--------------------------------------------------------------------------------------------------------------------------------------------------------------------------------------------------------------------------------------------------------------------------------------------------------------------------------------------------------------------------------------------------------------------------------------------------------------------------------------------------------------------------------------------------------------------------------------------------------------------------------------------------------------------------------------------------------------------------------------------------------------------------------------------------------------------------------------------------------------------------------------------------------------------------------------------------------------------------------------------------------------------------------------------------------------------------------------------------------------------------------------------------------------------------------------------------------------------------------------------------------------------------------------------------------------------------------------------------------------------------------------------------------------------------------------------------------------------------------------------------------------------------------------------------------------------------------------------------------------------------------------------------------------------------------------------------------------------------------------------------------------------------------------------------------------------------------------------------------------------------------------------------------------------------------------------------------------------------------------------------------------------------------------------------------------------------------------------------------------------------------|------------------------------------------------------------------------------------------------------------------------------------------------------------------------------------------------------------------------------------------------|------------------------------------------------------------------------------------------------------------------------------------------------------------------------------------------------------------------------------------------------------------------------------------------------------------|--------------------------------------------------------------------------------------------------------------------------------------------------|
| Architectural Style(s)                                                                                                                                                                                                                                                                          |                                                                                                                                                                                                                                                                                                                                                                                                                                                                                                                                                                                                                                                                                                                                                                                                                                                                                                                                                                                                                                                                                                                                                                                                                                                                                                                                                                                                                                                                                                                                                                                                                                                                                                                                                                                                                                                                                                                                                                                                                                                                                                                                |                                                                                                                                                                                                                                                |                                                                                                                                                                                                                                                                                                            |                                                                                                                                                  |
| Italianate (Vernacular)                                                                                                                                                                                                                                                                         |                                                                                                                                                                                                                                                                                                                                                                                                                                                                                                                                                                                                                                                                                                                                                                                                                                                                                                                                                                                                                                                                                                                                                                                                                                                                                                                                                                                                                                                                                                                                                                                                                                                                                                                                                                                                                                                                                                                                                                                                                                                                                                                                |                                                                                                                                                                                                                                                |                                                                                                                                                                                                                                                                                                            |                                                                                                                                                  |
| Exterior & Architectural N                                                                                                                                                                                                                                                                      | lotes:                                                                                                                                                                                                                                                                                                                                                                                                                                                                                                                                                                                                                                                                                                                                                                                                                                                                                                                                                                                                                                                                                                                                                                                                                                                                                                                                                                                                                                                                                                                                                                                                                                                                                                                                                                                                                                                                                                                                                                                                                                                                                                                         |                                                                                                                                                                                                                                                |                                                                                                                                                                                                                                                                                                            |                                                                                                                                                  |
| Italianate style. The woo sloping roof caps the drand brackets. The north transom. A square-edge hung, vinyl-sash windo solid poured concrete f molded capitals. Square sash windows with fals north elevation is pierce surrounds complete the double-hung, vinyl-sash A one-story bay, possib | od-frame dwelling is clad welling. A prominent mol nernmost bay of the first sed wood surround highligws with false 9/1 vinyl muoundation. The flat roof he wood balusters comple e 6/1 vinyl muntins. All wed by 1/1, double-hung, ver openings. The rear (eas he window. All windows has                                                                                                                                                                                                                                                                                                                                                                                                                                                                                                                                                                                                                                                                                                                                                                                                                                                                                                                                                                                                                                                                                                                                                                                                                                                                                                                                                                                                                                                                                                                                                                                                                                                                                                                                                                                                                                     | with wood clapt<br>ded cornice pro-<br>story holds a sin<br>ghts the opening<br>untins. A one-sto-<br>nas overhanging<br>te the porch. The<br>indow openings<br>rinyl-sash window<br>t) elevation is picave wood sills are<br>the southernmont | poard siding and is se-<br>jects from the façade<br>gle-leaf paneled wood<br>. The southernmost b<br>bry, full-width porch si<br>eaves and is support<br>e second story opening<br>on the façade have so<br>ws with false 4/1 vinylerced by 6/6, double-lend<br>aluminum surrouncest bay of the rear elec- | vation. The wood-frame addition is                                                                                                               |
| Site Notes:                                                                                                                                                                                                                                                                                     |                                                                                                                                                                                                                                                                                                                                                                                                                                                                                                                                                                                                                                                                                                                                                                                                                                                                                                                                                                                                                                                                                                                                                                                                                                                                                                                                                                                                                                                                                                                                                                                                                                                                                                                                                                                                                                                                                                                                                                                                                                                                                                                                | -                                                                                                                                                                                                                                              |                                                                                                                                                                                                                                                                                                            |                                                                                                                                                  |
| feet from the sidewalk. runs parallel to the nort                                                                                                                                                                                                                                               | The south (side) elevation the (side) elevation of the (                                                                                                                                                                                                                                                                                                                                                                                                                                                                                                                                                                                                                                                                                                                                                                                                                                                                                                                                                                                                                                                                                                                                                                                                                                                                                                                                                                                                                                                                                                                                                                                                                                                                                                                                                                                                                                                                                                                                                                                                                                                                       | n of the dwelling<br>dwelling. The gra                                                                                                                                                                                                         | is adjacent to 725 7tl<br>assy front yard is land                                                                                                                                                                                                                                                          | and is set back approximately ten<br>h Street, N.E. and a concrete alley<br>iscaped with mature shrubs and                                       |
| feet from the sidewalk. runs parallel to the nort foundation plantings ar entrance of the dwelling east of the dwelling.                                                                                                                                                                        | The south (side) elevation in the condition of the sidewald and ends at the sidewald of the condition of the | n of the dwelling<br>dwelling. The gra<br>and picket meta                                                                                                                                                                                      | is adjacent to 725 7tl<br>assy front yard is land<br>I fencing. A concrete                                                                                                                                                                                                                                 | h Street, N.E. and a concrete alley                                                                                                              |
| feet from the sidewalk.<br>runs parallel to the nort<br>foundation plantings ar                                                                                                                                                                                                                 | The south (side) elevation in the condition of the sidewald and ends at the sidewald of the condition of the | n of the dwelling<br>dwelling. The gra<br>and picket meta                                                                                                                                                                                      | is adjacent to 725 7tl<br>assy front yard is land<br>I fencing. A concrete                                                                                                                                                                                                                                 | h Street, N.E. and a concrete alley<br>Iscaped with mature shrubs and<br>walkway leads from the primary                                          |
| feet from the sidewalk. runs parallel to the nort foundation plantings ar entrance of the dwelling east of the dwelling.  NOTABLE FEATURE                                                                                                                                                       | The south (side) elevation in (side) elevation of the cond is encircled by hairping and ends at the sidewal S DATA  Feature                                                                                                                                                                                                                                                                                                                                                                                                                                                                                                                                                                                                                                                                                                                                                                                                                                                                                                                                                                                                                                                                                                                                                                                                                                                                                                                                                                                                                                                                                                                                                                                                                                                                                                                                                                                                                                                                                                                                                                                                    | n of the dwelling<br>dwelling. The gra<br>and picket meta                                                                                                                                                                                      | is adjacent to 725 7tl<br>assy front yard is land<br>I fencing. A concrete                                                                                                                                                                                                                                 | h Street, N.E. and a concrete alley<br>Iscaped with mature shrubs and<br>walkway leads from the primary                                          |
| feet from the sidewalk. runs parallel to the nort foundation plantings ar entrance of the dwelling east of the dwelling.  NOTABLE FEATURE: Component  EXTERIOR MATERIA Roof Component                                                                                                           | The south (side) elevation in (side) elevation of the cond is encircled by hairping and ends at the sidewal S DATA  Feature                                                                                                                                                                                                                                                                                                                                                                                                                                                                                                                                                                                                                                                                                                                                                                                                                                                                                                                                                                                                                                                                                                                                                                                                                                                                                                                                                                                                                                                                                                                                                                                                                                                                                                                                                                                                                                                                                                                                                                                                    | n of the dwelling<br>dwelling. The gra<br>and picket meta<br>lk. The rear yard                                                                                                                                                                 | is adjacent to 725 7tl<br>assy front yard is land<br>I fencing. A concrete<br>is enclosed with woo                                                                                                                                                                                                         | h Street, N.E. and a concrete alley<br>discaped with mature shrubs and<br>walkway leads from the primary<br>of fencing. A brick alley is located |
| feet from the sidewalk. runs parallel to the nort foundation plantings ar entrance of the dwelling east of the dwelling.  NOTABLE FEATURE: Component  EXTERIOR MATERIA Roof Component                                                                                                           | The south (side) elevation in (side) elevation in (side) elevation of the condition of the condition in the side walk and ends at the side walk is DATA  Feature  LS DATA  Material                                                                                                                                                                                                                                                                                                                                                                                                                                                                                                                                                                                                                                                                                                                                                                                                                                                                                                                                                                                                                                                                                                                                                                                                                                                                                                                                                                                                                                                                                                                                                                                                                                                                                                                                                                                                                                                                                                                                            | n of the dwelling<br>dwelling. The gra<br>and picket meta<br>lk. The rear yard                                                                                                                                                                 | is adjacent to 725 7tl assy front yard is land I fencing. A concrete is enclosed with woo                                                                                                                                                                                                                  | h Street, N.E. and a concrete alley<br>discaped with mature shrubs and<br>walkway leads from the primary<br>of fencing. A brick alley is located |
| feet from the sidewalk. runs parallel to the nort foundation plantings ar entrance of the dwelling east of the dwelling.  NOTABLE FEATURE Component  EXTERIOR MATERIA  Roof Component  Sloped  Wall Component                                                                                   | The south (side) elevation in (side) elevation of the condition of the con | n of the dwelling dwelling. The gra and picket meta lk. The rear yard                                                                                                                                                                          | Treatment  Not Visible                                                                                                                                                                                                                                                                                     | h Street, N.E. and a concrete alley discaped with mature shrubs and walkway leads from the primary of fencing. A brick alley is located          |
| feet from the sidewalk. runs parallel to the nort foundation plantings ar entrance of the dwelling east of the dwelling.  NOTABLE FEATURE Component  EXTERIOR MATERIA Roof Component Sloped Wall Component Facade                                                                               | The south (side) elevation in (side) elevation of the condition of the con | n of the dwelling dwelling. The gra and picket meta lk. The rear yard  Color                                                                                                                                                                   | Treatment  Not Visible  Treatment                                                                                                                                                                                                                                                                          | Source  Source                                                                                                                                   |
| feet from the sidewalk. runs parallel to the nort foundation plantings ar entrance of the dwelling east of the dwelling.  NOTABLE FEATURE  Component  EXTERIOR MATERIA  Roof Component  Sloped  Wall Component  Facade  Structure Component                                                     | The south (side) elevation in (side) elevation of the condition of the con | n of the dwelling dwelling. The gra and picket meta lk. The rear yard                                                                                                                                                                          | Treatment  Not Visible  Treatment                                                                                                                                                                                                                                                                          | h Street, N.E. and a concrete alley discaped with mature shrubs and walkway leads from the primary of fencing. A brick alley is located          |
| feet from the sidewalk. runs parallel to the nort foundation plantings ar entrance of the dwelling east of the dwelling.  NOTABLE FEATURE Component  EXTERIOR MATERIA  Roof Component  Sloped  Wall Component  Facade                                                                           | The south (side) elevation in (side) elevation of the condition of the con | n of the dwelling dwelling. The gra and picket meta lk. The rear yard  Color                                                                                                                                                                   | Treatment  Not Visible  Treatment                                                                                                                                                                                                                                                                          | Source  Source                                                                                                                                   |
| feet from the sidewalk. runs parallel to the nort foundation plantings ar entrance of the dwelling east of the dwelling.  NOTABLE FEATURE Component  EXTERIOR MATERIA  Roof Component Sloped Wall Component Facade Structure Component Foundation Walls                                         | The south (side) elevation in (side) elevation of the condition of the con | n of the dwelling dwelling. The gra and picket meta lk. The rear yard  Color                                                                                                                                                                   | Treatment  Not Visible  Treatment                                                                                                                                                                                                                                                                          | Source  Source                                                                                                                                   |
| feet from the sidewalk. runs parallel to the nort foundation plantings ar entrance of the dwelling east of the dwelling.  NOTABLE FEATURE  Component  EXTERIOR MATERIA  Roof Component  Sloped  Wall Component  Facade  Structure Component  Foundation                                         | The south (side) elevation in (side) elevation of the condition of the con | n of the dwelling dwelling. The gra and picket meta lk. The rear yard  Color                                                                                                                                                                   | Treatment  Not Visible  Treatment                                                                                                                                                                                                                                                                          | Source  Source                                                                                                                                   |

Databases\F&G Street - 2 to 11th St\Database\Pictures\Square 0890\

File: 727\_7th\_Street\_NE\_garage\_looking\_NW.JPG

Date:: Photog:

Code:: R: Fr:

| _   |    |   |    |
|-----|----|---|----|
| Ca  | nt | 1 | n  |
| Ua. | υı | w | 11 |

Path: C:\Users\CHRS\Documents\CHRS

Databases\F&G Street - 2 to 11th St\Database\Pictures\Square 0890\

File: 727\_7th\_Street\_NE\_garage\_looking\_SW.JPG

Date:: Photog:

Code:: R: Fr:

Caption:

Path: C:\Users\CHRS\Documents\CHRS