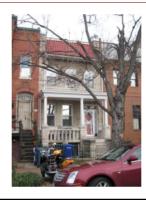

#### Exterior & Architectural Notes:

January 2010: Constructed in 1891, this two-story, two-bay Queen Anne-style rowhouse is constructed of brick and is set on a solid, raised foundation. The façade (west elevation) is faced with stretcher-bond brick. A four-course brick watertable spans the façade and is located above the foundation. A sloping roof caps the dwelling and is fronted along the façade by a brick parapet. An interior chimney pierces the roof and has been parged. A molded cornice with brick dentils complements the parapet. A string course, composed of nebule molding, spans the façade and is sited below the cornice. The northernmost bay of the first story holds a single-leaf, replacement paneled metal door with lights and a one-light wood transom. A stone lintel tops the transom. Cast iron steps with railings provide access to the door. The second story window opening holds a 1/1, double-hung, vinyl-sash window. A three-sided, canted bay rises the full height of the dwelling and projects from the southernmost bay of the façade. The canted bay has the material treatment of the main block and is capped by a pyramidal roof covered with slate shingles. A brick string course spans the canted bay between the first and second story windows. All window openings of the bay, except the foundation, hold 1/1, double-hung, vinyl-sash windows. The foundation is pierced by paired one-light vinyl sliding windows. The first story windows of the bay have stone sills and segmental arches with pearl and nailhead molding. The second story windows of the main block and bay have stone sills and lintels. The rear (east) elevation is fenestrated with 1/1, double-hung, vinyl-sash windows.