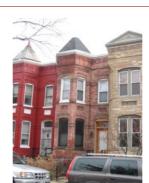

# **ID Number: 0890-0021**

| ID Number: 0890                     | -0021 Y                                 | ear Built: 1891 | Data S      | Source: <b>Permit</b> | Index               |   |
|-------------------------------------|-----------------------------------------|-----------------|-------------|-----------------------|---------------------|---|
| Number Extended                     | Street                                  |                 | Quad Ty     | pe of Address         |                     |   |
| 725                                 | 7th Street                              |                 | NE C        | urrent                |                     |   |
| Name(s)                             |                                         | Туре            | of Name     |                       |                     |   |
| Single Dwelling, 725                | 7th Street, N.E.                        | Comr            | non         |                       |                     |   |
| TaxCode1 TaxCode                    | 2 TaxCode3 Type                         | e Expla         | ain         |                       |                     |   |
| 0890/0021                           | , ,                                     | are/Lot Curr    |             |                       |                     |   |
|                                     |                                         |                 |             |                       |                     |   |
| STATUS/PURPOS                       | E/USE DATA                              |                 |             |                       |                     |   |
| Resource Type: Buil                 |                                         |                 | atus Curren | t: Extant             |                     |   |
| Desig. Status: Hist<br>Purpose: Res | oric<br>idential                        |                 | uality:     | Cood                  |                     |   |
| ruipose. <b>Res</b>                 | identiai                                | CC              | ondition:   | Good                  |                     |   |
| Function/Use                        | Sta                                     |                 | Stop        | Source                | Explain             |   |
| Residential (Single-F               | Family) 189                             | l Permit Inc    | d           |                       | Historic/Current    |   |
| CONSTRUCTION I                      | DATA                                    |                 |             |                       |                     |   |
| Construction Event                  | Start                                   | Source          | Stop        | Source                | Cost Source         |   |
| Orig Construction                   | 1891                                    | Permit Index    |             |                       |                     |   |
| Construction Event                  | Asso                                    | ociation        |             | Associated Na         | ame                 |   |
| Construction Notes:                 |                                         |                 |             |                       |                     |   |
| PEOPLE/EVENTS                       | DATA                                    |                 |             |                       |                     |   |
| Racial Segregation St               | atus:                                   |                 |             |                       |                     |   |
| SETTING/SHAPE/S                     | SIZE DATA                               |                 |             |                       |                     |   |
| Surroundings:                       | Urban                                   |                 | Cross Refe  | rence Notes:          |                     |   |
| Streetscape:                        | Intact                                  |                 |             |                       |                     |   |
| Relate to Othr Bldgs:               |                                         |                 |             |                       |                     |   |
| Relate to Street:<br>Massing:       | Face on Setback L<br>Vertical Box/Cante |                 |             |                       |                     |   |
| Footprint:                          | L-Shaped                                | u buy           |             |                       |                     |   |
| Number Stories:                     | 2 plus basem                            | ent             |             |                       |                     |   |
| Bays Wide:                          | 2                                       |                 |             |                       |                     | _ |
| Height:                             |                                         | Outbuild        | ing Type    | (                     | Contributing Status | _ |
| Width:                              |                                         |                 |             |                       |                     |   |
| Depth/Length:<br>SqFt:              |                                         |                 |             |                       |                     |   |
| Volume:                             |                                         |                 |             |                       |                     |   |
| Lot Width                           |                                         |                 |             |                       |                     |   |
| Lot Depth/Length:                   |                                         | Outbuild        | ing Notes:  |                       |                     | ٦ |
| Lot SqFt:<br>Acreage:               |                                         |                 |             |                       |                     |   |
| Has Driveway:                       |                                         |                 |             |                       |                     |   |
| ilas Diiveway.                      |                                         |                 |             |                       |                     | _ |

#### Exterior & Architectural Notes:

January 2010: Constructed in 1891, this two-story, two-bay Queen Anne-style rowhouse is constructed of brick and is set on a solid, raised foundation. The façade (west elevation) is faced with stretcher-bond brick. A four-course brick watertable spans the façade and is located above the foundation. A sloping roof caps the dwelling and is fronted along the façade by a brick parapet. An interior chimney pierces the roof and has been parged. A molded cornice with brick dentils complements the parapet. A string course, composed of nebule molding, spans the façade and is sited below the cornice. The northernmost bay of the first story holds a single-leaf, replacement paneled metal door with lights and a one-light wood transom. A stone lintel tops the transom. Cast iron steps with railings provide access to the door. The second story window opening holds a 1/1, double-hung, vinyl-sash window. A three-sided, canted bay rises the full height of the dwelling and projects from the southernmost bay of the façade. The canted bay has the material treatment of the main block and is capped by a pyramidal roof covered with slate shingles. A brick string course spans the canted bay between the first and second story windows. All window openings of the bay, except the foundation, hold 1/1, double-hung, vinyl-sash windows. The foundation is pierced by paired one-light vinyl sliding windows. The first story windows of the bay have stone sills and segmental arches with pearl and nailhead molding. The second story windows of the main block and bay have stone sills and lintels. The rear (east) elevation is fenestrated with 1/1, double-hung, vinyl-sash windows.

#### Site Notes:

January 2010: This single-family dwelling is located on the east side of 7th Street, N.E. and is set back approximately ten feet from the concrete sidewalk. The dwelling is adjacent to 723 and 727 7th Street, N.E. The front yard is landscaped with mature shrubs and is encircled by a hairpin and picket metal fence. A concrete walkway leads from the primary entrance of the dwelling and ends at the concrete sidewalk. Wood fencing bound the rear yard. An alley is located east of the dwelling.