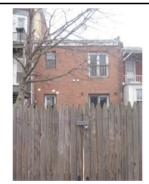

Caption:

Path: C:\Users\CHRS\Documents\CHRS

Databases\F&G Street - 2 to 11th St\Database\Pictures\Square 0890\

File: 727\_7th\_Street\_NE\_facade\_looking\_SE.JPG

Date:: Photog:

Code:: R: Fr:

Caption:

Path: C:\Users\CHRS\Documents\CHRS