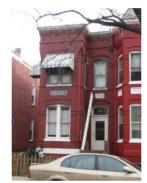

## **PHOTOS - DIGITIZED**

Caption:

Path: C:\Users\CHRS\Documents\CHRS

Databases\F&G Street - 2 to 11th St\Database\Pictures\Square 0890\

File: 727\_7th\_Street\_NE\_facade\_looking\_E.JPG

Date:: Photog:

Code:: R: Fr:

Caption:

Path: C:\Users\CHRS\Documents\CHRS

Databases\F&G Street - 2 to 11th St\Database\Pictures\Square 0890\

File: 727\_7th\_Street\_NE\_facade\_looking\_SE.JPG

Date:: Photog:

Code:: R: Fr:

Caption:

Path: C:\Users\CHRS\Documents\CHRS