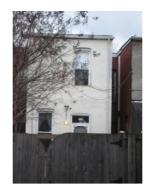

A two-story ell extends from the northernmost bay of the rear elevation and is original. The ell is constructed of brick and is set on a solid foundation. The rear elevation is parged. Visible fenestration consists of a single-leaf wood-frame glass door with a ten-light wood transom and 1/1, double-hung, vinyl-sash windows. The door and windows are set in segmental openings and the windows have concrete sills.

#### Site Notes:

January 2010: This single-family dwelling is located on the east side of 7th Street, N.E. and is set back approximately ten feet from the concrete sidewalk. The dwelling is adjacent to 723 and 727 7th Street, N.E. The front yard is landscaped with mature shrubs and is encircled by a hairpin and picket metal fence. A concrete walkway leads from the primary entrance of the dwelling and ends at the concrete sidewalk. Wood fencing bound the rear yard. An alley is located east of the dwelling.