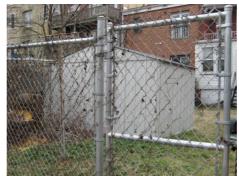

ID Number: 0890-0022

Lot Depth/Length: Outbuilding Notes:

Lot SqFt: January 2010: A one-story, one-bay garage is located east of the dwelling and was constructed c. 1925. The garage is Acreage: constructed of five-course, American-bond brick and is set on Has Driveway: a solid brick foundation. The façade is pierced by a roll-up

paneled metal door, which is topped by a lintel clad with T-111 siding. A metal lintel is sited above the T-111 lintel. The opening that pierces the north elevation is boarded with T-111

| STYLE/EXTERIOR DA                                                                                                                                                                                                                                                                               | ATA                                                                                                                                                                                                                                                                                                                                                                                                                                                                                                                                                                                                                                                                                                                                                                                                                                                                                                                                                                                                                                                                                                                                                                                                                                                                                                                                                                                                                                                                                                                                                                                                                                                                                                                                                                                                                                                                                                                                                                                                                                                                                                                            |                                                                                                                                                                                                                                                |                                                                                                                                                                                                                                                                                                            |                                                                                                                                                  |
|-------------------------------------------------------------------------------------------------------------------------------------------------------------------------------------------------------------------------------------------------------------------------------------------------|--------------------------------------------------------------------------------------------------------------------------------------------------------------------------------------------------------------------------------------------------------------------------------------------------------------------------------------------------------------------------------------------------------------------------------------------------------------------------------------------------------------------------------------------------------------------------------------------------------------------------------------------------------------------------------------------------------------------------------------------------------------------------------------------------------------------------------------------------------------------------------------------------------------------------------------------------------------------------------------------------------------------------------------------------------------------------------------------------------------------------------------------------------------------------------------------------------------------------------------------------------------------------------------------------------------------------------------------------------------------------------------------------------------------------------------------------------------------------------------------------------------------------------------------------------------------------------------------------------------------------------------------------------------------------------------------------------------------------------------------------------------------------------------------------------------------------------------------------------------------------------------------------------------------------------------------------------------------------------------------------------------------------------------------------------------------------------------------------------------------------------|------------------------------------------------------------------------------------------------------------------------------------------------------------------------------------------------------------------------------------------------|------------------------------------------------------------------------------------------------------------------------------------------------------------------------------------------------------------------------------------------------------------------------------------------------------------|--------------------------------------------------------------------------------------------------------------------------------------------------|
| Architectural Style(s)                                                                                                                                                                                                                                                                          |                                                                                                                                                                                                                                                                                                                                                                                                                                                                                                                                                                                                                                                                                                                                                                                                                                                                                                                                                                                                                                                                                                                                                                                                                                                                                                                                                                                                                                                                                                                                                                                                                                                                                                                                                                                                                                                                                                                                                                                                                                                                                                                                |                                                                                                                                                                                                                                                |                                                                                                                                                                                                                                                                                                            |                                                                                                                                                  |
| Italianate (Vernacular)                                                                                                                                                                                                                                                                         |                                                                                                                                                                                                                                                                                                                                                                                                                                                                                                                                                                                                                                                                                                                                                                                                                                                                                                                                                                                                                                                                                                                                                                                                                                                                                                                                                                                                                                                                                                                                                                                                                                                                                                                                                                                                                                                                                                                                                                                                                                                                                                                                |                                                                                                                                                                                                                                                |                                                                                                                                                                                                                                                                                                            |                                                                                                                                                  |
| Exterior & Architectural N                                                                                                                                                                                                                                                                      | lotes:                                                                                                                                                                                                                                                                                                                                                                                                                                                                                                                                                                                                                                                                                                                                                                                                                                                                                                                                                                                                                                                                                                                                                                                                                                                                                                                                                                                                                                                                                                                                                                                                                                                                                                                                                                                                                                                                                                                                                                                                                                                                                                                         |                                                                                                                                                                                                                                                |                                                                                                                                                                                                                                                                                                            |                                                                                                                                                  |
| Italianate style. The woo sloping roof caps the drand brackets. The north transom. A square-edge hung, vinyl-sash windo solid poured concrete f molded capitals. Square sash windows with fals north elevation is pierce surrounds complete the double-hung, vinyl-sash A one-story bay, possib | od-frame dwelling is clad welling. A prominent mol nernmost bay of the first sed wood surround highligws with false 9/1 vinyl muoundation. The flat roof he wood balusters comple e 6/1 vinyl muntins. All wed by 1/1, double-hung, ver openings. The rear (eas he window. All windows has                                                                                                                                                                                                                                                                                                                                                                                                                                                                                                                                                                                                                                                                                                                                                                                                                                                                                                                                                                                                                                                                                                                                                                                                                                                                                                                                                                                                                                                                                                                                                                                                                                                                                                                                                                                                                                     | with wood clapt<br>ded cornice pro-<br>story holds a sin<br>ghts the opening<br>untins. A one-sto-<br>nas overhanging<br>te the porch. The<br>indow openings<br>rinyl-sash window<br>t) elevation is picave wood sills are<br>the southernmont | poard siding and is se-<br>jects from the façade<br>gle-leaf paneled wood<br>. The southernmost b<br>bry, full-width porch si<br>eaves and is support<br>e second story opening<br>on the façade have so<br>ws with false 4/1 vinylerced by 6/6, double-lend<br>aluminum surrouncest bay of the rear elec- | vation. The wood-frame addition is                                                                                                               |
| Site Notes:                                                                                                                                                                                                                                                                                     |                                                                                                                                                                                                                                                                                                                                                                                                                                                                                                                                                                                                                                                                                                                                                                                                                                                                                                                                                                                                                                                                                                                                                                                                                                                                                                                                                                                                                                                                                                                                                                                                                                                                                                                                                                                                                                                                                                                                                                                                                                                                                                                                | -                                                                                                                                                                                                                                              |                                                                                                                                                                                                                                                                                                            |                                                                                                                                                  |
| feet from the sidewalk. runs parallel to the nort                                                                                                                                                                                                                                               | The south (side) elevation the (side) elevation of the (                                                                                                                                                                                                                                                                                                                                                                                                                                                                                                                                                                                                                                                                                                                                                                                                                                                                                                                                                                                                                                                                                                                                                                                                                                                                                                                                                                                                                                                                                                                                                                                                                                                                                                                                                                                                                                                                                                                                                                                                                                                                       | n of the dwelling<br>dwelling. The gra                                                                                                                                                                                                         | is adjacent to 725 7tl<br>assy front yard is land                                                                                                                                                                                                                                                          | and is set back approximately ten<br>h Street, N.E. and a concrete alley<br>iscaped with mature shrubs and                                       |
| feet from the sidewalk. runs parallel to the nort foundation plantings ar entrance of the dwelling east of the dwelling.                                                                                                                                                                        | The south (side) elevation in the condition of the sidewald and ends at the sidewald of the condition of the | n of the dwelling<br>dwelling. The gra<br>and picket meta                                                                                                                                                                                      | is adjacent to 725 7tl<br>assy front yard is land<br>I fencing. A concrete                                                                                                                                                                                                                                 | h Street, N.E. and a concrete alley                                                                                                              |
| feet from the sidewalk.<br>runs parallel to the nort<br>foundation plantings ar                                                                                                                                                                                                                 | The south (side) elevation in the condition of the sidewald and ends at the sidewald of the condition of the | n of the dwelling<br>dwelling. The gra<br>and picket meta                                                                                                                                                                                      | is adjacent to 725 7tl<br>assy front yard is land<br>I fencing. A concrete                                                                                                                                                                                                                                 | h Street, N.E. and a concrete alley<br>Iscaped with mature shrubs and<br>walkway leads from the primary                                          |
| feet from the sidewalk. runs parallel to the nort foundation plantings ar entrance of the dwelling east of the dwelling.  NOTABLE FEATURE                                                                                                                                                       | The south (side) elevation in (side) elevation of the cond is encircled by hairping and ends at the sidewal S DATA  Feature                                                                                                                                                                                                                                                                                                                                                                                                                                                                                                                                                                                                                                                                                                                                                                                                                                                                                                                                                                                                                                                                                                                                                                                                                                                                                                                                                                                                                                                                                                                                                                                                                                                                                                                                                                                                                                                                                                                                                                                                    | n of the dwelling<br>dwelling. The gra<br>and picket meta                                                                                                                                                                                      | is adjacent to 725 7tl<br>assy front yard is land<br>I fencing. A concrete                                                                                                                                                                                                                                 | h Street, N.E. and a concrete alley<br>Iscaped with mature shrubs and<br>walkway leads from the primary                                          |
| feet from the sidewalk. runs parallel to the nort foundation plantings ar entrance of the dwelling east of the dwelling.  NOTABLE FEATURE: Component  EXTERIOR MATERIA Roof Component                                                                                                           | The south (side) elevation in (side) elevation of the cond is encircled by hairping and ends at the sidewal S DATA  Feature                                                                                                                                                                                                                                                                                                                                                                                                                                                                                                                                                                                                                                                                                                                                                                                                                                                                                                                                                                                                                                                                                                                                                                                                                                                                                                                                                                                                                                                                                                                                                                                                                                                                                                                                                                                                                                                                                                                                                                                                    | n of the dwelling<br>dwelling. The gra<br>and picket meta<br>lk. The rear yard                                                                                                                                                                 | is adjacent to 725 7tl<br>assy front yard is land<br>I fencing. A concrete<br>is enclosed with woo                                                                                                                                                                                                         | h Street, N.E. and a concrete alley<br>discaped with mature shrubs and<br>walkway leads from the primary<br>of fencing. A brick alley is located |
| feet from the sidewalk. runs parallel to the nort foundation plantings ar entrance of the dwelling east of the dwelling.  NOTABLE FEATURE: Component  EXTERIOR MATERIA Roof Component                                                                                                           | The south (side) elevation in (side) elevation in (side) elevation of the condition of the condition in the side walk and ends at the side walk is DATA  Feature  LS DATA  Material                                                                                                                                                                                                                                                                                                                                                                                                                                                                                                                                                                                                                                                                                                                                                                                                                                                                                                                                                                                                                                                                                                                                                                                                                                                                                                                                                                                                                                                                                                                                                                                                                                                                                                                                                                                                                                                                                                                                            | n of the dwelling<br>dwelling. The gra<br>and picket meta<br>lk. The rear yard                                                                                                                                                                 | is adjacent to 725 7tl assy front yard is land I fencing. A concrete is enclosed with woo                                                                                                                                                                                                                  | h Street, N.E. and a concrete alley<br>discaped with mature shrubs and<br>walkway leads from the primary<br>of fencing. A brick alley is located |
| feet from the sidewalk. runs parallel to the nort foundation plantings ar entrance of the dwelling east of the dwelling.  NOTABLE FEATURE Component  EXTERIOR MATERIA  Roof Component  Sloped  Wall Component                                                                                   | The south (side) elevation in (side) elevation of the condition of the con | n of the dwelling dwelling. The gra and picket meta lk. The rear yard                                                                                                                                                                          | Treatment  Not Visible                                                                                                                                                                                                                                                                                     | h Street, N.E. and a concrete alley discaped with mature shrubs and walkway leads from the primary of fencing. A brick alley is located          |
| feet from the sidewalk. runs parallel to the nort foundation plantings ar entrance of the dwelling east of the dwelling.  NOTABLE FEATURE Component  EXTERIOR MATERIA Roof Component Sloped Wall Component Facade                                                                               | The south (side) elevation in (side) elevation of the condition of the con | n of the dwelling dwelling. The gra and picket meta lk. The rear yard  Color                                                                                                                                                                   | Treatment  Not Visible  Treatment                                                                                                                                                                                                                                                                          | Source  Source                                                                                                                                   |
| feet from the sidewalk. runs parallel to the nort foundation plantings ar entrance of the dwelling east of the dwelling.  NOTABLE FEATURE  Component  EXTERIOR MATERIA  Roof Component  Sloped  Wall Component  Facade  Structure Component                                                     | The south (side) elevation in (side) elevation of the condition of the con | n of the dwelling dwelling. The gra and picket meta lk. The rear yard                                                                                                                                                                          | Treatment  Not Visible  Treatment                                                                                                                                                                                                                                                                          | h Street, N.E. and a concrete alley discaped with mature shrubs and walkway leads from the primary of fencing. A brick alley is located          |
| feet from the sidewalk. runs parallel to the nort foundation plantings ar entrance of the dwelling east of the dwelling.  NOTABLE FEATURE Component  EXTERIOR MATERIA  Roof Component  Sloped  Wall Component  Facade                                                                           | The south (side) elevation in (side) elevation of the condition of the con | n of the dwelling dwelling. The gra and picket meta lk. The rear yard  Color                                                                                                                                                                   | Treatment  Not Visible  Treatment                                                                                                                                                                                                                                                                          | Source  Source                                                                                                                                   |
| feet from the sidewalk. runs parallel to the nort foundation plantings ar entrance of the dwelling east of the dwelling.  NOTABLE FEATURE Component  EXTERIOR MATERIA  Roof Component Sloped Wall Component Facade Structure Component Foundation Walls                                         | The south (side) elevation in (side) elevation of the condition of the con | n of the dwelling dwelling. The gra and picket meta lk. The rear yard  Color                                                                                                                                                                   | Treatment  Not Visible  Treatment                                                                                                                                                                                                                                                                          | Source  Source                                                                                                                                   |
| feet from the sidewalk. runs parallel to the nort foundation plantings ar entrance of the dwelling east of the dwelling.  NOTABLE FEATURE  Component  EXTERIOR MATERIA  Roof Component  Sloped  Wall Component  Facade  Structure Component  Foundation                                         | The south (side) elevation in (side) elevation of the condition of the con | n of the dwelling dwelling. The gra and picket meta lk. The rear yard  Color                                                                                                                                                                   | Treatment  Not Visible  Treatment                                                                                                                                                                                                                                                                          | Source  Source                                                                                                                                   |