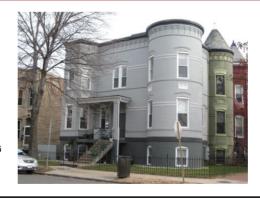

## **PHOTOS - DIGITIZED**

Caption:

Path: C:\Users\CHRS\Documents\CHRS

Databases\F&G Street - 2 to 11th St\Database\Pictures\Square 0890\

File: 727\_7th\_Street\_NE\_facade\_looking\_E.JPG

Date:: Photog:

Code:: R: Fr:

Caption:

Path: C:\Users\CHRS\Documents\CHRS

Databases\F&G Street - 2 to 11th St\Database\Pictures\Square 0890\

File: 727\_7th\_Street\_NE\_facade\_looking\_SE.JPG

Date:: Photog:

Code:: R: Fr:

Caption:

Path: C:\Users\CHRS\Documents\CHRS