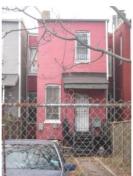

Code:: R: Fr:

Caption:

Path: C:\Users\CHRS\Documents\CHRS

Databases\F&G Street - 2 to 11th St\Database\Pictures\Square 0890\

File: 725\_7th\_Street\_NE\_rear\_looking\_W.JPG

Date:: Photog:

Code:: R: Fr: