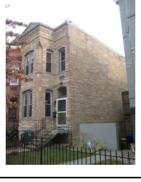

# **ID Number: 0890-0021**

| ID Number: 0890                     | -0021 Y                                 | ear Built: 1891 | Data S      | Source: <b>Permit</b> | Index               |   |
|-------------------------------------|-----------------------------------------|-----------------|-------------|-----------------------|---------------------|---|
| Number Extended                     | Street                                  |                 | Quad Ty     | pe of Address         |                     |   |
| 725                                 | 7th Street                              |                 | NE C        | urrent                |                     |   |
| Name(s)                             |                                         | Туре            | of Name     |                       |                     |   |
| Single Dwelling, 725                | 7th Street, N.E.                        | Comr            | non         |                       |                     |   |
| TaxCode1 TaxCode                    | 2 TaxCode3 Type                         | e Expla         | ain         |                       |                     |   |
| 0890/0021                           | , ,                                     | are/Lot Curr    |             |                       |                     |   |
|                                     |                                         |                 |             |                       |                     |   |
| STATUS/PURPOS                       | E/USE DATA                              |                 |             |                       |                     |   |
| Resource Type: Buil                 |                                         |                 | atus Curren | t: Extant             |                     |   |
| Desig. Status: Hist<br>Purpose: Res | oric<br>idential                        |                 | uality:     | Cood                  |                     |   |
| ruipose. <b>Res</b>                 | identiai                                | CC              | ondition:   | Good                  |                     |   |
| Function/Use                        | Sta                                     |                 | Stop        | Source                | Explain             |   |
| Residential (Single-F               | Family) 189                             | l Permit Inc    | d           |                       | Historic/Current    |   |
| CONSTRUCTION I                      | DATA                                    |                 |             |                       |                     |   |
| Construction Event                  | Start                                   | Source          | Stop        | Source                | Cost Source         |   |
| Orig Construction                   | 1891                                    | Permit Index    |             |                       |                     |   |
| Construction Event                  | Asso                                    | ociation        |             | Associated Na         | ame                 |   |
| Construction Notes:                 |                                         |                 |             |                       |                     |   |
| PEOPLE/EVENTS                       | DATA                                    |                 |             |                       |                     |   |
| Racial Segregation St               | atus:                                   |                 |             |                       |                     |   |
| SETTING/SHAPE/S                     | SIZE DATA                               |                 |             |                       |                     |   |
| Surroundings:                       | Urban                                   |                 | Cross Refe  | rence Notes:          |                     |   |
| Streetscape:                        | Intact                                  |                 |             |                       |                     |   |
| Relate to Othr Bldgs:               |                                         |                 |             |                       |                     |   |
| Relate to Street:<br>Massing:       | Face on Setback L<br>Vertical Box/Cante |                 |             |                       |                     |   |
| Footprint:                          | L-Shaped                                | u buy           |             |                       |                     |   |
| Number Stories:                     | 2 plus basem                            | ent             |             |                       |                     |   |
| Bays Wide:                          | 2                                       |                 |             |                       |                     | _ |
| Height:                             |                                         | Outbuild        | ing Type    | (                     | Contributing Status | _ |
| Width:                              |                                         |                 |             |                       |                     |   |
| Depth/Length:<br>SqFt:              |                                         |                 |             |                       |                     |   |
| Volume:                             |                                         |                 |             |                       |                     |   |
| Lot Width                           |                                         |                 |             |                       |                     |   |
| Lot Depth/Length:                   |                                         | Outbuild        | ing Notes:  |                       |                     | ٦ |
| Lot SqFt:<br>Acreage:               |                                         |                 |             |                       |                     |   |
| Has Driveway:                       |                                         |                 |             |                       |                     |   |
| ilas Diiveway.                      |                                         |                 |             |                       |                     | _ |

#### Exterior & Architectural Notes:

January 2010: Constructed in 1891, this two-story, two-bay Queen Anne-style rowhouse is constructed of brick and is set on a solid, raised foundation. The façade (west elevation) is faced with stretcher-bond brick. A four-course brick watertable spans the façade and is located above the foundation. A sloping roof caps the dwelling and is fronted along the façade by a brick parapet. An interior chimney pierces the roof and has been parged. A molded cornice with brick dentils complements the parapet. A string course, composed of nebule molding, spans the façade and is sited below the cornice. The northernmost bay of the first story holds a single-leaf, replacement paneled metal door with lights and a one-light wood transom. A stone lintel tops the transom. Cast iron steps with railings provide access to the door. The second story window opening holds a 1/1, double-hung, vinyl-sash window. A three-sided, canted bay rises the full height of the dwelling and projects from the southernmost bay of the façade. The canted bay has the material treatment of the main block and is capped by a pyramidal roof covered with slate shingles. A brick string course spans the canted bay between the first and second story windows. All window openings of the bay, except the foundation, hold 1/1, double-hung, vinyl-sash windows. The foundation is pierced by paired one-light vinyl sliding windows. The first story windows of the bay have stone sills and segmental arches with pearl and nailhead molding. The second story windows of the main block and bay have stone sills and lintels. The rear (east) elevation is fenestrated with 1/1, double-hung, vinyl-sash windows.

A two-story ell extends from the northernmost bay of the rear elevation and is original. The ell is constructed of brick and is set on a solid foundation. The rear elevation is parged. Visible fenestration consists of a single-leaf wood-frame glass door with a ten-light wood transom and 1/1, double-hung, vinyl-sash windows. The door and windows are set in segmental openings and the windows have concrete sills.

# **PHOTOS - DIGITIZED**

Caption:

Path: C:\Users\CHRS\Documents\CHRS
Databases\F&G Street - 2 to 11th

Databases\F&G Street - 2 to 11th
St\Database\Pictures\Square 0890\

File: 725\_7th\_Street\_NE\_facade\_looking\_E.JPG