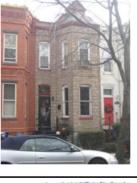

#### Exterior & Architectural Notes:

January 2010: Constructed in 1891, this two-story, two-bay Queen Anne-style rowhouse is constructed of brick and is set on a solid, raised foundation. The façade (west elevation) is faced with stretcher-bond brick. A four-course brick watertable spans the façade and is located above the foundation. A sloping roof caps the dwelling and is fronted along the façade by a brick parapet. An interior chimney pierces the roof and has been parged. A molded cornice with brick dentils complements the parapet. A string course, composed of nebule molding, spans the façade and is sited below the cornice. The northernmost bay of the first story holds a single-leaf, replacement paneled metal door with lights and a one-light wood transom. A stone lintel tops the transom. Cast iron steps with railings provide access to the door. The second story window opening holds a 1/1, double-hung, vinyl-sash window. A three-sided, canted bay rises the full height of the dwelling and projects from the southernmost bay of the façade. The canted bay has the material treatment of the main block and is capped by a pyramidal roof covered with slate shingles. A brick string course spans the canted bay between the first and second story windows. All window openings of the bay, except the foundation, hold 1/1, double-hung, vinyl-sash windows. The foundation is pierced by paired one-light vinyl sliding windows. The first story windows of the bay have stone sills and segmental arches with pearl and nailhead molding. The second story windows of the main block and bay have stone sills and lintels. The rear (east) elevation is fenestrated with 1/1, double-hung, vinyl-sash windows.

# **PHOTOS - DIGITIZED**

Caption:

Path: C:\Users\CHRS\Documents\CHRS
Databases\F&G Street - 2 to 11th

Databases\F&G Street - 2 to 11th
St\Database\Pictures\Square 0890\

File: 725\_7th\_Street\_NE\_facade\_looking\_E.JPG

Date:: Photog:

Code:: R: Fr:

Caption:

Path: C:\Users\CHRS\Documents\CHRS

Databases\F&G Street - 2 to 11th St\Database\Pictures\Square 0890\

File: 725\_7th\_Street\_NE\_facade\_looking\_SE.JPG

Date:: Photog: