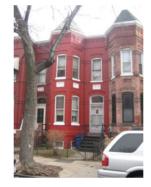

# **PHOTOS - DIGITIZED**

Caption:

Path: C:\Users\CHRS\Documents\CHRS
Databases\F&G Street - 2 to 11th

Databases\F&G Street - 2 to 11th
St\Database\Pictures\Square 0890\

File: 725\_7th\_Street\_NE\_facade\_looking\_E.JPG

Date:: Photog:

Code:: R: Fr:

Caption:

Path: C:\Users\CHRS\Documents\CHRS

Databases\F&G Street - 2 to 11th St\Database\Pictures\Square 0890\

File: 725\_7th\_Street\_NE\_facade\_looking\_SE.JPG

Date:: Photog: