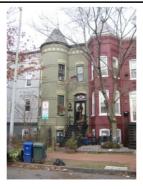

#### Exterior & Architectural Notes:

January 2010: Constructed in 1891, this two-story, two-bay Queen Anne-style rowhouse is constructed of brick and is set on a solid, raised foundation. The façade (west elevation) is faced with stretcher-bond brick. A four-course brick watertable spans the façade and is located above the foundation. A sloping roof caps the dwelling and is fronted along the façade by a brick parapet. An interior chimney pierces the roof and has been parged. A molded cornice with brick dentils complements the parapet. A string course, composed of nebule molding, spans the façade and is sited below the cornice. The northernmost bay of the first story holds a single-leaf, replacement paneled metal door with lights and a one-light wood transom. A stone lintel tops the transom. Cast iron steps with railings provide access to the door. The second story window opening holds a 1/1, double-hung, vinyl-sash window. A three-sided, canted bay rises the full height of the dwelling and projects from the southernmost bay of the façade. The canted bay has the material treatment of the main block and is capped by a pyramidal roof covered with slate shingles. A brick string course spans the canted bay between the first and second story windows. All window openings of the bay, except the foundation, hold 1/1, double-hung, vinyl-sash windows. The foundation is pierced by paired one-light vinyl sliding windows. The first story windows of the bay have stone sills and segmental arches with pearl and nailhead molding. The second story windows of the main block and bay have stone sills and lintels. The rear (east) elevation is fenestrated with 1/1, double-hung, vinyl-sash windows.

A two-story ell extends from the northernmost bay of the rear elevation and is original. The ell is constructed of brick and is set on a solid foundation. The rear elevation is parged. Visible fenestration consists of a single-leaf wood-frame glass door with a ten-light wood transom and 1/1, double-hung, vinyl-sash windows. The door and windows are set in segmental openings and the windows have concrete sills.