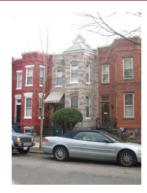

# **PHOTOS - DIGITIZED**

Caption:

Path: C:\Users\CHRS\Documents\CHRS
Databases\F&G Street - 2 to 11th

Databases\F&G Street - 2 to 11th
St\Database\Pictures\Square 0890\

File: 725\_7th\_Street\_NE\_facade\_looking\_E.JPG

Date:: Photog:

Code:: R: Fr:

Caption:

Path: C:\Users\CHRS\Documents\CHRS

Databases\F&G Street - 2 to 11th St\Database\Pictures\Square 0890\

File: 725\_7th\_Street\_NE\_facade\_looking\_SE.JPG

Date:: Photog: