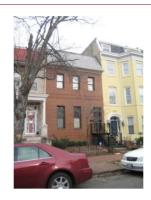

# **ID Number: 0890-0021**

| ID Number: 0890                     | -0021 Y                                 | ear Built: 1891 | Data S      | Source: <b>Permit</b> | Index               |   |
|-------------------------------------|-----------------------------------------|-----------------|-------------|-----------------------|---------------------|---|
| Number Extended                     | Street                                  |                 | Quad Ty     | pe of Address         |                     |   |
| 725                                 | 7th Street                              |                 | NE C        | urrent                |                     |   |
| Name(s)                             |                                         | Туре            | of Name     |                       |                     |   |
| Single Dwelling, 725                | 7th Street, N.E.                        | Comr            | non         |                       |                     |   |
| TaxCode1 TaxCode                    | 2 TaxCode3 Type                         | e Expla         | ain         |                       |                     |   |
| 0890/0021                           | , ,                                     | are/Lot Curr    |             |                       |                     |   |
|                                     |                                         |                 |             |                       |                     |   |
| STATUS/PURPOS                       | E/USE DATA                              |                 |             |                       |                     |   |
| Resource Type: Buil                 |                                         |                 | atus Curren | t: Extant             |                     |   |
| Desig. Status: Hist<br>Purpose: Res | oric<br>idential                        |                 | uality:     | Cood                  |                     |   |
| ruipose. <b>Res</b>                 | identiai                                | CC              | ondition:   | Good                  |                     |   |
| Function/Use                        | Sta                                     |                 | Stop        | Source                | Explain             |   |
| Residential (Single-F               | Family) 189                             | l Permit Inc    | d           |                       | Historic/Current    |   |
| CONSTRUCTION I                      | DATA                                    |                 |             |                       |                     |   |
| Construction Event                  | Start                                   | Source          | Stop        | Source                | Cost Source         |   |
| Orig Construction                   | 1891                                    | Permit Index    |             |                       |                     |   |
| Construction Event                  | Asso                                    | ociation        |             | Associated Na         | ame                 |   |
| Construction Notes:                 |                                         |                 |             |                       |                     |   |
| PEOPLE/EVENTS                       | DATA                                    |                 |             |                       |                     |   |
| Racial Segregation St               | atus:                                   |                 |             |                       |                     |   |
| SETTING/SHAPE/S                     | SIZE DATA                               |                 |             |                       |                     |   |
| Surroundings:                       | Urban                                   |                 | Cross Refe  | rence Notes:          |                     |   |
| Streetscape:                        | Intact                                  |                 |             |                       |                     |   |
| Relate to Othr Bldgs:               |                                         |                 |             |                       |                     |   |
| Relate to Street:<br>Massing:       | Face on Setback L<br>Vertical Box/Cante |                 |             |                       |                     |   |
| Footprint:                          | L-Shaped                                | u buy           |             |                       |                     |   |
| Number Stories:                     | 2 plus basem                            | ent             |             |                       |                     |   |
| Bays Wide:                          | 2                                       |                 |             |                       |                     | _ |
| Height:                             |                                         | Outbuild        | ing Type    | (                     | Contributing Status | _ |
| Width:                              |                                         |                 |             |                       |                     |   |
| Depth/Length:<br>SqFt:              |                                         |                 |             |                       |                     |   |
| Volume:                             |                                         |                 |             |                       |                     |   |
| Lot Width                           |                                         |                 |             |                       |                     |   |
| Lot Depth/Length:                   |                                         | Outbuild        | ing Notes:  |                       |                     | ٦ |
| Lot SqFt:<br>Acreage:               |                                         |                 |             |                       |                     |   |
| Has Driveway:                       |                                         |                 |             |                       |                     |   |
| ilas Diiveway.                      |                                         |                 |             |                       |                     | _ |

#### Exterior & Architectural Notes:

January 2010: Constructed in 1891, this two-story, two-bay Queen Anne-style rowhouse is constructed of brick and is set on a solid, raised foundation. The façade (west elevation) is faced with stretcher-bond brick. A four-course brick watertable spans the façade and is located above the foundation. A sloping roof caps the dwelling and is fronted along the façade by a brick parapet. An interior chimney pierces the roof and has been parged. A molded cornice with brick dentils complements the parapet. A string course, composed of nebule molding, spans the façade and is sited below the cornice. The northernmost bay of the first story holds a single-leaf, replacement paneled metal door with lights and a one-light wood transom. A stone lintel tops the transom. Cast iron steps with railings provide access to the door. The second story window opening holds a 1/1, double-hung, vinyl-sash window. A three-sided, canted bay rises the full height of the dwelling and projects from the southernmost bay of the façade. The canted bay has the material treatment of the main block and is capped by a pyramidal roof covered with slate shingles. A brick string course spans the canted bay between the first and second story windows. All window openings of the bay, except the foundation, hold 1/1, double-hung, vinyl-sash windows. The foundation is pierced by paired one-light vinyl sliding windows. The first story windows of the bay have stone sills and segmental arches with pearl and nailhead molding. The second story windows of the main block and bay have stone sills and lintels. The rear (east) elevation is fenestrated with 1/1, double-hung, vinyl-sash windows.

#### Site Notes:

January 2010: This single-family dwelling is located on the east side of 7th Street, N.E. and is set back approximately ten feet from the concrete sidewalk. The dwelling is adjacent to 723 and 727 7th Street, N.E. The front yard is landscaped with mature shrubs and is encircled by a hairpin and picket metal fence. A concrete walkway leads from the primary entrance of the dwelling and ends at the concrete sidewalk. Wood fencing bound the rear yard. An alley is located east of the dwelling.