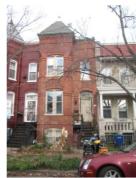

#### Exterior & Architectural Notes:

January 2010: Constructed in 1891, this two-story, two-bay Queen Anne-style rowhouse is constructed of brick and is set on a solid, raised foundation. The façade (west elevation) is faced with stretcher-bond brick. A four-course brick watertable spans the façade and is located above the foundation. A sloping roof caps the dwelling and is fronted along the façade by a brick parapet. An interior chimney pierces the roof and has been parged. A molded cornice with brick dentils complements the parapet. A string course, composed of nebule molding, spans the façade and is sited below the cornice. The northernmost bay of the first story holds a single-leaf, replacement paneled metal door with lights and a one-light wood transom. A stone lintel tops the transom. Cast iron steps with railings provide access to the door. The second story window opening holds a 1/1, double-hung, vinyl-sash window. A three-sided, canted bay rises the full height of the dwelling and projects from the southernmost bay of the façade. The canted bay has the material treatment of the main block and is capped by a pyramidal roof covered with slate shingles. A brick string course spans the canted bay between the first and second story windows. All window openings of the bay, except the foundation, hold 1/1, double-hung, vinyl-sash windows. The foundation is pierced by paired one-light vinyl sliding windows. The first story windows of the bay have stone sills and segmental arches with pearl and nailhead molding. The second story windows of the main block and bay have stone sills and lintels. The rear (east) elevation is fenestrated with 1/1, double-hung, vinyl-sash windows.

A two-story ell extends from the northernmost bay of the rear elevation and is original. The ell is constructed of brick and is set on a solid foundation. The rear elevation is parged. Visible fenestration consists of a single-leaf wood-frame glass door with a ten-light wood transom and 1/1, double-hung, vinyl-sash windows. The door and windows are set in segmental openings and the windows have concrete sills.