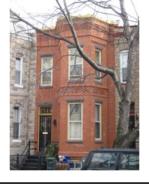

# **ID Number: 0890-0021**

| ID Number: 0890                     | -0021 Y                                 | ear Built: 1891 | Data S      | Source: <b>Permit</b> | Index               |   |
|-------------------------------------|-----------------------------------------|-----------------|-------------|-----------------------|---------------------|---|
| Number Extended                     | Street                                  |                 | Quad Ty     | pe of Address         |                     |   |
| 725                                 | 7th Street                              |                 | NE C        | urrent                |                     |   |
| Name(s)                             |                                         | Туре            | of Name     |                       |                     |   |
| Single Dwelling, 725                | 7th Street, N.E.                        | Comr            | non         |                       |                     |   |
| TaxCode1 TaxCode                    | 2 TaxCode3 Type                         | e Expla         | ain         |                       |                     |   |
| 0890/0021                           | , ,                                     | are/Lot Curr    |             |                       |                     |   |
|                                     |                                         |                 |             |                       |                     |   |
| STATUS/PURPOS                       | E/USE DATA                              |                 |             |                       |                     |   |
| Resource Type: Buil                 |                                         |                 | atus Curren | t: Extant             |                     |   |
| Desig. Status: Hist<br>Purpose: Res | oric<br>idential                        |                 | uality:     | Cood                  |                     |   |
| ruipose. <b>Res</b>                 | identiai                                | CC              | ondition:   | Good                  |                     |   |
| Function/Use                        | Sta                                     |                 | Stop        | Source                | Explain             |   |
| Residential (Single-F               | Family) 189                             | l Permit Inc    | d           |                       | Historic/Current    |   |
| CONSTRUCTION I                      | DATA                                    |                 |             |                       |                     |   |
| Construction Event                  | Start                                   | Source          | Stop        | Source                | Cost Source         |   |
| Orig Construction                   | 1891                                    | Permit Index    |             |                       |                     |   |
| Construction Event                  | Asso                                    | ociation        |             | Associated Na         | ame                 |   |
| Construction Notes:                 |                                         |                 |             |                       |                     |   |
| PEOPLE/EVENTS                       | DATA                                    |                 |             |                       |                     |   |
| Racial Segregation St               | atus:                                   |                 |             |                       |                     |   |
| SETTING/SHAPE/S                     | SIZE DATA                               |                 |             |                       |                     |   |
| Surroundings:                       | Urban                                   |                 | Cross Refe  | rence Notes:          |                     |   |
| Streetscape:                        | Intact                                  |                 |             |                       |                     |   |
| Relate to Othr Bldgs:               |                                         |                 |             |                       |                     |   |
| Relate to Street:<br>Massing:       | Face on Setback L<br>Vertical Box/Cante |                 |             |                       |                     |   |
| Footprint:                          | L-Shaped                                | u buy           |             |                       |                     |   |
| Number Stories:                     | 2 plus basem                            | ent             |             |                       |                     |   |
| Bays Wide:                          | 2                                       |                 |             |                       |                     | _ |
| Height:                             |                                         | Outbuild        | ing Type    | (                     | Contributing Status | _ |
| Width:                              |                                         |                 |             |                       |                     |   |
| Depth/Length:<br>SqFt:              |                                         |                 |             |                       |                     |   |
| Volume:                             |                                         |                 |             |                       |                     |   |
| Lot Width                           |                                         |                 |             |                       |                     |   |
| Lot Depth/Length:                   |                                         | Outbuild        | ing Notes:  |                       |                     | ٦ |
| Lot SqFt:<br>Acreage:               |                                         |                 |             |                       |                     |   |
| Has Driveway:                       |                                         |                 |             |                       |                     |   |
| ilas Diiveway.                      |                                         |                 |             |                       |                     | _ |

#### Exterior & Architectural Notes:

January 2010: Constructed in 1891, this two-story, two-bay Queen Anne-style rowhouse is constructed of brick and is set on a solid, raised foundation. The façade (west elevation) is faced with stretcher-bond brick. A four-course brick watertable spans the façade and is located above the foundation. A sloping roof caps the dwelling and is fronted along the façade by a brick parapet. An interior chimney pierces the roof and has been parged. A molded cornice with brick dentils complements the parapet. A string course, composed of nebule molding, spans the façade and is sited below the cornice. The northernmost bay of the first story holds a single-leaf, replacement paneled metal door with lights and a one-light wood transom. A stone lintel tops the transom. Cast iron steps with railings provide access to the door. The second story window opening holds a 1/1, double-hung, vinyl-sash window. A three-sided, canted bay rises the full height of the dwelling and projects from the southernmost bay of the façade. The canted bay has the material treatment of the main block and is capped by a pyramidal roof covered with slate shingles. A brick string course spans the canted bay between the first and second story windows. All window openings of the bay, except the foundation, hold 1/1, double-hung, vinyl-sash windows. The foundation is pierced by paired one-light vinyl sliding windows. The first story windows of the bay have stone sills and segmental arches with pearl and nailhead molding. The second story windows of the main block and bay have stone sills and lintels. The rear (east) elevation is fenestrated with 1/1, double-hung, vinyl-sash windows.

A two-story ell extends from the northernmost bay of the rear elevation and is original. The ell is constructed of brick and is set on a solid foundation. The rear elevation is parged. Visible fenestration consists of a single-leaf wood-frame glass door with a ten-light wood transom and 1/1, double-hung, vinyl-sash windows. The door and windows are set in segmental openings and the windows have concrete sills.

# **PHOTOS - DIGITIZED**

Caption:

Path: C:\Users\CHRS\Documents\CHRS
Databases\F&G Street - 2 to 11th

Databases\F&G Street - 2 to 11th
St\Database\Pictures\Square 0890\

File: 725\_7th\_Street\_NE\_facade\_looking\_E.JPG

Date:: Photog:

Code:: R: Fr:

Caption:

Path: C:\Users\CHRS\Documents\CHRS

Databases\F&G Street - 2 to 11th St\Database\Pictures\Square 0890\

File: 725\_7th\_Street\_NE\_facade\_looking\_SE.JPG

Date:: Photog: