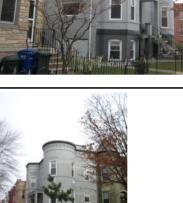

# **PHOTOS - DIGITIZED**

Caption:

Path: C:\Users\CHRS\Documents\CHRS
Databases\F&G Street - 2 to 11th

Databases\F&G Street - 2 to 11th
St\Database\Pictures\Square 0890\

File: 725\_7th\_Street\_NE\_facade\_looking\_E.JPG

Date:: Photog:

Code:: R: Fr:

Caption:

Path: C:\Users\CHRS\Documents\CHRS

Databases\F&G Street - 2 to 11th St\Database\Pictures\Square 0890\

File: 725\_7th\_Street\_NE\_facade\_looking\_SE.JPG

Date:: Photog: