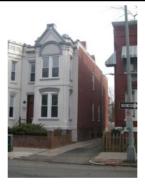

#### Exterior & Architectural Notes:

January 2010: Constructed in 1891, this two-story, two-bay Queen Anne-style rowhouse is constructed of brick and is set on a solid, raised foundation. The façade (west elevation) is faced with stretcher-bond brick. A four-course brick watertable spans the façade and is located above the foundation. A sloping roof caps the dwelling and is fronted along the façade by a brick parapet. An interior chimney pierces the roof and has been parged. A molded cornice with brick dentils complements the parapet. A string course, composed of nebule molding, spans the façade and is sited below the cornice. The northernmost bay of the first story holds a single-leaf, replacement paneled metal door with lights and a one-light wood transom. A stone lintel tops the transom. Cast iron steps with railings provide access to the door. The second story window opening holds a 1/1, double-hung, vinyl-sash window. A three-sided, canted bay rises the full height of the dwelling and projects from the southernmost bay of the façade. The canted bay has the material treatment of the main block and is capped by a pyramidal roof covered with slate shingles. A brick string course spans the canted bay between the first and second story windows. All window openings of the bay, except the foundation, hold 1/1, double-hung, vinyl-sash windows. The foundation is pierced by paired one-light vinyl sliding windows. The first story windows of the bay have stone sills and segmental arches with pearl and nailhead molding. The second story windows of the main block and bay have stone sills and lintels. The rear (east) elevation is fenestrated with 1/1, double-hung, vinyl-sash windows.

A two-story ell extends from the northernmost bay of the rear elevation and is original. The ell is constructed of brick and is set on a solid foundation. The rear elevation is parged. Visible fenestration consists of a single-leaf wood-frame glass door with a ten-light wood transom and 1/1, double-hung, vinyl-sash windows. The door and windows are set in segmental openings and the windows have concrete sills.

#### Site Notes:

January 2010: This single-family dwelling is located on the east side of 7th Street, N.E. and is set back approximately ten feet from the concrete sidewalk. The dwelling is adjacent to 723 and 727 7th Street, N.E. The front yard is landscaped with mature shrubs and is encircled by a hairpin and picket metal fence. A concrete walkway leads from the primary entrance of the dwelling and ends at the concrete sidewalk. Wood fencing bound the rear yard. An alley is located east of the dwelling.