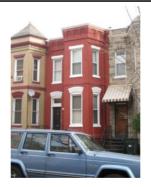

#### Exterior & Architectural Notes:

January 2010: Constructed in 1891, this two-story, two-bay Queen Anne-style rowhouse is constructed of brick and is set on a solid, raised foundation. The façade (west elevation) is faced with stretcher-bond brick. A four-course brick watertable spans the façade and is located above the foundation. A sloping roof caps the dwelling and is fronted along the façade by a brick parapet. An interior chimney pierces the roof and has been parged. A molded cornice with brick dentils complements the parapet. A string course, composed of nebule molding, spans the façade and is sited below the cornice. The northernmost bay of the first story holds a single-leaf, replacement paneled metal door with lights and a one-light wood transom. A stone lintel tops the transom. Cast iron steps with railings provide access to the door. The second story window opening holds a 1/1, double-hung, vinyl-sash window. A three-sided, canted bay rises the full height of the dwelling and projects from the southernmost bay of the façade. The canted bay has the material treatment of the main block and is capped by a pyramidal roof covered with slate shingles. A brick string course spans the canted bay between the first and second story windows. All window openings of the bay, except the foundation, hold 1/1, double-hung, vinyl-sash windows. The foundation is pierced by paired one-light vinyl sliding windows. The first story windows of the bay have stone sills and segmental arches with pearl and nailhead molding. The second story windows of the main block and bay have stone sills and lintels. The rear (east) elevation is fenestrated with 1/1, double-hung, vinyl-sash windows.

A two-story ell extends from the northernmost bay of the rear elevation and is original. The ell is constructed of brick and is set on a solid foundation. The rear elevation is parged. Visible fenestration consists of a single-leaf wood-frame glass door with a ten-light wood transom and 1/1, double-hung, vinyl-sash windows. The door and windows are set in segmental openings and the windows have concrete sills.

# **PHOTOS - DIGITIZED**

Caption:

Path: C:\Users\CHRS\Documents\CHRS
Databases\F&G Street - 2 to 11th

Databases\F&G Street - 2 to 11th
St\Database\Pictures\Square 0890\

File: 725\_7th\_Street\_NE\_facade\_looking\_E.JPG

Date:: Photog:

Code:: R: Fr:

Caption:

Path: C:\Users\CHRS\Documents\CHRS

Databases\F&G Street - 2 to 11th St\Database\Pictures\Square 0890\

File: 725\_7th\_Street\_NE\_facade\_looking\_SE.JPG

Date:: Photog: