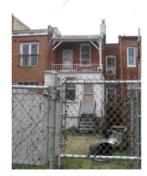

**BASICS DATA** ID Number: 0890-0022 Year Built: 1873-1874 Data Source: Tax Records Quad Type of Address Number Extended Street 727 7th Street **NE** Current Type of Name Name(s) Common Single Dwelling, 727 7th Street, N.E. TaxCode1 TaxCode2 TaxCode3 Type Explain 0890/0022 Square/Lot Current STATUS/PURPOSE/USE DATA Resource Type: Building Status Current: Extant Historic Desig. Status: Quality: Purpose: Residential Condition: Good Function/Use Start Source Stop Source Explain Residential (Single-Family) 1873-1874 Tax Recor Historic/Current Store/Dwelling **Historic CONSTRUCTION DATA** Cost Source Construction Event Start Source Stop Source **Orig Construction** 1873-1874 Tax Records Construction Event Association Associated Name Construction Notes: **PEOPLE/EVENTS DATA** Racial Segregation Status: SETTING/SHAPE/SIZE DATA Surroundings: Urban Cross Reference Notes: Streetscape: Intact Relate to Othr Bldgs: Attached (1 side) Relate to Street: **Face on Setback Line** Massing: Vertical Box/front porch Footprint: L-Shaped Number Stories: 2 Bays Wide: 2 Outbuilding Type Height: Contributing Status Width: Garage Depth/Length: SqFt: Volume: Lot Width

paneled metal door, which is topped by a lintel clad with T-111 siding. A metal lintel is sited above the T-111 lintel. The opening that pierces the north elevation is boarded with T-111

| STYLE/EXTERIOR DA                                                                                                                                                                                                                                                                               | ATA                                                                                                                                                                                                                                                                                                                                                                                                                                                                                                                                                                                                                                                                                                                                                                                                                                                                                                                                                                                                                                                                                                                                                                                                                                                                                                                                                                                                                                                                                                                                                                                                                                                                                                                                                                                                                                                                                                                                                                                                                                                                                                                            |                                                                                                                                                                                                                                                |                                                                                                                                                                                                                                                                                                            |                                                                                                                                                  |
|-------------------------------------------------------------------------------------------------------------------------------------------------------------------------------------------------------------------------------------------------------------------------------------------------|--------------------------------------------------------------------------------------------------------------------------------------------------------------------------------------------------------------------------------------------------------------------------------------------------------------------------------------------------------------------------------------------------------------------------------------------------------------------------------------------------------------------------------------------------------------------------------------------------------------------------------------------------------------------------------------------------------------------------------------------------------------------------------------------------------------------------------------------------------------------------------------------------------------------------------------------------------------------------------------------------------------------------------------------------------------------------------------------------------------------------------------------------------------------------------------------------------------------------------------------------------------------------------------------------------------------------------------------------------------------------------------------------------------------------------------------------------------------------------------------------------------------------------------------------------------------------------------------------------------------------------------------------------------------------------------------------------------------------------------------------------------------------------------------------------------------------------------------------------------------------------------------------------------------------------------------------------------------------------------------------------------------------------------------------------------------------------------------------------------------------------|------------------------------------------------------------------------------------------------------------------------------------------------------------------------------------------------------------------------------------------------|------------------------------------------------------------------------------------------------------------------------------------------------------------------------------------------------------------------------------------------------------------------------------------------------------------|--------------------------------------------------------------------------------------------------------------------------------------------------|
| Architectural Style(s)                                                                                                                                                                                                                                                                          |                                                                                                                                                                                                                                                                                                                                                                                                                                                                                                                                                                                                                                                                                                                                                                                                                                                                                                                                                                                                                                                                                                                                                                                                                                                                                                                                                                                                                                                                                                                                                                                                                                                                                                                                                                                                                                                                                                                                                                                                                                                                                                                                |                                                                                                                                                                                                                                                |                                                                                                                                                                                                                                                                                                            |                                                                                                                                                  |
| Italianate (Vernacular)                                                                                                                                                                                                                                                                         |                                                                                                                                                                                                                                                                                                                                                                                                                                                                                                                                                                                                                                                                                                                                                                                                                                                                                                                                                                                                                                                                                                                                                                                                                                                                                                                                                                                                                                                                                                                                                                                                                                                                                                                                                                                                                                                                                                                                                                                                                                                                                                                                |                                                                                                                                                                                                                                                |                                                                                                                                                                                                                                                                                                            |                                                                                                                                                  |
| Exterior & Architectural N                                                                                                                                                                                                                                                                      | lotes:                                                                                                                                                                                                                                                                                                                                                                                                                                                                                                                                                                                                                                                                                                                                                                                                                                                                                                                                                                                                                                                                                                                                                                                                                                                                                                                                                                                                                                                                                                                                                                                                                                                                                                                                                                                                                                                                                                                                                                                                                                                                                                                         |                                                                                                                                                                                                                                                |                                                                                                                                                                                                                                                                                                            |                                                                                                                                                  |
| Italianate style. The woo sloping roof caps the drand brackets. The north transom. A square-edge hung, vinyl-sash windo solid poured concrete f molded capitals. Square sash windows with fals north elevation is pierce surrounds complete the double-hung, vinyl-sash A one-story bay, possib | od-frame dwelling is clad welling. A prominent mol nernmost bay of the first sed wood surround highligws with false 9/1 vinyl muoundation. The flat roof he wood balusters comple e 6/1 vinyl muntins. All wed by 1/1, double-hung, ver openings. The rear (eas he window. All windows has                                                                                                                                                                                                                                                                                                                                                                                                                                                                                                                                                                                                                                                                                                                                                                                                                                                                                                                                                                                                                                                                                                                                                                                                                                                                                                                                                                                                                                                                                                                                                                                                                                                                                                                                                                                                                                     | with wood clapt<br>ded cornice pro-<br>story holds a sin<br>ghts the opening<br>untins. A one-sto-<br>nas overhanging<br>te the porch. The<br>indow openings<br>rinyl-sash window<br>t) elevation is picave wood sills are<br>the southernmont | poard siding and is se-<br>jects from the façade<br>gle-leaf paneled wood<br>. The southernmost b<br>bry, full-width porch si<br>eaves and is support<br>e second story opening<br>on the façade have so<br>ws with false 4/1 vinylerced by 6/6, double-lend<br>aluminum surrouncest bay of the rear elec- | vation. The wood-frame addition is                                                                                                               |
| Site Notes:                                                                                                                                                                                                                                                                                     |                                                                                                                                                                                                                                                                                                                                                                                                                                                                                                                                                                                                                                                                                                                                                                                                                                                                                                                                                                                                                                                                                                                                                                                                                                                                                                                                                                                                                                                                                                                                                                                                                                                                                                                                                                                                                                                                                                                                                                                                                                                                                                                                | -                                                                                                                                                                                                                                              |                                                                                                                                                                                                                                                                                                            |                                                                                                                                                  |
| feet from the sidewalk. runs parallel to the nort                                                                                                                                                                                                                                               | The south (side) elevation the (side) elevation of the (                                                                                                                                                                                                                                                                                                                                                                                                                                                                                                                                                                                                                                                                                                                                                                                                                                                                                                                                                                                                                                                                                                                                                                                                                                                                                                                                                                                                                                                                                                                                                                                                                                                                                                                                                                                                                                                                                                                                                                                                                                                                       | n of the dwelling<br>dwelling. The gra                                                                                                                                                                                                         | is adjacent to 725 7tl<br>assy front yard is land                                                                                                                                                                                                                                                          | and is set back approximately ten<br>h Street, N.E. and a concrete alley<br>iscaped with mature shrubs and                                       |
| feet from the sidewalk. runs parallel to the nort foundation plantings ar entrance of the dwelling east of the dwelling.                                                                                                                                                                        | The south (side) elevation in the condition of the sidewald and ends at the sidewald of the condition of the | n of the dwelling<br>dwelling. The gra<br>and picket meta                                                                                                                                                                                      | is adjacent to 725 7tl<br>assy front yard is land<br>I fencing. A concrete                                                                                                                                                                                                                                 | h Street, N.E. and a concrete alley                                                                                                              |
| feet from the sidewalk.<br>runs parallel to the nort<br>foundation plantings ar                                                                                                                                                                                                                 | The south (side) elevation in the condition of the sidewald and ends at the sidewald of the condition of the | n of the dwelling<br>dwelling. The gra<br>and picket meta                                                                                                                                                                                      | is adjacent to 725 7tl<br>assy front yard is land<br>I fencing. A concrete                                                                                                                                                                                                                                 | h Street, N.E. and a concrete alley<br>Iscaped with mature shrubs and<br>walkway leads from the primary                                          |
| feet from the sidewalk. runs parallel to the nort foundation plantings ar entrance of the dwelling east of the dwelling.  NOTABLE FEATURE                                                                                                                                                       | The south (side) elevation in (side) elevation of the cond is encircled by hairping and ends at the sidewal S DATA  Feature                                                                                                                                                                                                                                                                                                                                                                                                                                                                                                                                                                                                                                                                                                                                                                                                                                                                                                                                                                                                                                                                                                                                                                                                                                                                                                                                                                                                                                                                                                                                                                                                                                                                                                                                                                                                                                                                                                                                                                                                    | n of the dwelling<br>dwelling. The gra<br>and picket meta                                                                                                                                                                                      | is adjacent to 725 7tl<br>assy front yard is land<br>I fencing. A concrete                                                                                                                                                                                                                                 | h Street, N.E. and a concrete alley<br>Iscaped with mature shrubs and<br>walkway leads from the primary                                          |
| feet from the sidewalk. runs parallel to the nort foundation plantings ar entrance of the dwelling east of the dwelling.  NOTABLE FEATURE: Component  EXTERIOR MATERIA Roof Component                                                                                                           | The south (side) elevation in (side) elevation of the cond is encircled by hairping and ends at the sidewal S DATA  Feature                                                                                                                                                                                                                                                                                                                                                                                                                                                                                                                                                                                                                                                                                                                                                                                                                                                                                                                                                                                                                                                                                                                                                                                                                                                                                                                                                                                                                                                                                                                                                                                                                                                                                                                                                                                                                                                                                                                                                                                                    | n of the dwelling<br>dwelling. The gra<br>and picket meta<br>lk. The rear yard                                                                                                                                                                 | is adjacent to 725 7tl<br>assy front yard is land<br>I fencing. A concrete<br>is enclosed with woo                                                                                                                                                                                                         | h Street, N.E. and a concrete alley<br>discaped with mature shrubs and<br>walkway leads from the primary<br>of fencing. A brick alley is located |
| feet from the sidewalk. runs parallel to the nort foundation plantings ar entrance of the dwelling east of the dwelling.  NOTABLE FEATURE: Component  EXTERIOR MATERIA Roof Component                                                                                                           | The south (side) elevation in (side) elevation in (side) elevation of the condition of the condition in the side walk and ends at the side walk is DATA  Feature  LS DATA  Material                                                                                                                                                                                                                                                                                                                                                                                                                                                                                                                                                                                                                                                                                                                                                                                                                                                                                                                                                                                                                                                                                                                                                                                                                                                                                                                                                                                                                                                                                                                                                                                                                                                                                                                                                                                                                                                                                                                                            | n of the dwelling<br>dwelling. The gra<br>and picket meta<br>lk. The rear yard                                                                                                                                                                 | is adjacent to 725 7tl assy front yard is land I fencing. A concrete is enclosed with woo                                                                                                                                                                                                                  | h Street, N.E. and a concrete alley<br>discaped with mature shrubs and<br>walkway leads from the primary<br>of fencing. A brick alley is located |
| feet from the sidewalk. runs parallel to the nort foundation plantings ar entrance of the dwelling east of the dwelling.  NOTABLE FEATURE Component  EXTERIOR MATERIA  Roof Component  Sloped  Wall Component                                                                                   | The south (side) elevation in (side) elevation of the condition of the con | n of the dwelling dwelling. The gra and picket meta lk. The rear yard                                                                                                                                                                          | Treatment  Not Visible                                                                                                                                                                                                                                                                                     | h Street, N.E. and a concrete alley discaped with mature shrubs and walkway leads from the primary of fencing. A brick alley is located          |
| feet from the sidewalk. runs parallel to the nort foundation plantings ar entrance of the dwelling east of the dwelling.  NOTABLE FEATURE Component  EXTERIOR MATERIA Roof Component Sloped Wall Component Facade                                                                               | The south (side) elevation in (side) elevation of the condition of the con | n of the dwelling dwelling. The gra and picket meta lk. The rear yard  Color                                                                                                                                                                   | Treatment  Not Visible  Treatment                                                                                                                                                                                                                                                                          | Source  Source                                                                                                                                   |
| feet from the sidewalk. runs parallel to the nort foundation plantings ar entrance of the dwelling east of the dwelling.  NOTABLE FEATURE  Component  EXTERIOR MATERIA  Roof Component  Sloped  Wall Component  Facade  Structure Component                                                     | The south (side) elevation in (side) elevation of the condition of the con | n of the dwelling dwelling. The gra and picket meta lk. The rear yard                                                                                                                                                                          | Treatment  Not Visible  Treatment                                                                                                                                                                                                                                                                          | h Street, N.E. and a concrete alley discaped with mature shrubs and walkway leads from the primary of fencing. A brick alley is located          |
| feet from the sidewalk. runs parallel to the nort foundation plantings ar entrance of the dwelling east of the dwelling.  NOTABLE FEATURE Component  EXTERIOR MATERIA  Roof Component  Sloped  Wall Component  Facade                                                                           | The south (side) elevation in (side) elevation of the condition of the con | n of the dwelling dwelling. The gra and picket meta lk. The rear yard  Color                                                                                                                                                                   | Treatment  Not Visible  Treatment                                                                                                                                                                                                                                                                          | Source  Source                                                                                                                                   |
| feet from the sidewalk. runs parallel to the nort foundation plantings ar entrance of the dwelling east of the dwelling.  NOTABLE FEATURE Component  EXTERIOR MATERIA  Roof Component Sloped Wall Component Facade Structure Component Foundation Walls                                         | The south (side) elevation in (side) elevation of the condition of the con | n of the dwelling dwelling. The gra and picket meta lk. The rear yard  Color                                                                                                                                                                   | Treatment  Not Visible  Treatment                                                                                                                                                                                                                                                                          | Source  Source                                                                                                                                   |
| feet from the sidewalk. runs parallel to the nort foundation plantings ar entrance of the dwelling east of the dwelling.  NOTABLE FEATURE  Component  EXTERIOR MATERIA  Roof Component  Sloped  Wall Component  Facade  Structure Component  Foundation                                         | The south (side) elevation in (side) elevation of the condition of the con | n of the dwelling dwelling. The gra and picket meta lk. The rear yard  Color                                                                                                                                                                   | Treatment  Not Visible  Treatment                                                                                                                                                                                                                                                                          | Source  Source                                                                                                                                   |

#### Site Notes:

January 2010: This single-family dwelling is located on the east side of 7th Street, N.E. and is set back approximately ten feet from the concrete sidewalk. The dwelling is adjacent to 723 and 727 7th Street, N.E. The front yard is landscaped with mature shrubs and is encircled by a hairpin and picket metal fence. A concrete walkway leads from the primary entrance of the dwelling and ends at the concrete sidewalk. Wood fencing bound the rear yard. An alley is located east of the dwelling.