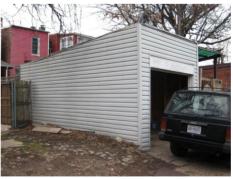

ID Number: 0890-0022

Lot Depth/Length: Outbuilding Notes:

Lot SqFt: January 2010: A one-story, one-bay garage is located east of the dwelling and was constructed c. 1925. The garage is Acreage: constructed of five-course, American-bond brick and is set on Has Driveway: a solid brick foundation. The façade is pierced by a roll-up

paneled metal door, which is topped by a lintel clad with T-111 siding. A metal lintel is sited above the T-111 lintel. The opening that pierces the north elevation is boarded with T-111

| STYLE/EXTERIOR DA                                                                                                                                                                                                                                                                               | ATA                                                                                                                                                                                                                                                                                                                                                                                                                                                                                                                                                                                                                                                                                                                                                                                                                                                                                                                                                                                                                                                                                                                                                                                                                                                                                                                                                                                                                                                                                                                                                                                                                                                                                                                                                                                                                                                                                                                                                                                                                                                                                                                            |                                                                                                                                                                                                                                                |                                                                                                                                                                                                                                                                                                            |                                                                                                                                                  |
|-------------------------------------------------------------------------------------------------------------------------------------------------------------------------------------------------------------------------------------------------------------------------------------------------|--------------------------------------------------------------------------------------------------------------------------------------------------------------------------------------------------------------------------------------------------------------------------------------------------------------------------------------------------------------------------------------------------------------------------------------------------------------------------------------------------------------------------------------------------------------------------------------------------------------------------------------------------------------------------------------------------------------------------------------------------------------------------------------------------------------------------------------------------------------------------------------------------------------------------------------------------------------------------------------------------------------------------------------------------------------------------------------------------------------------------------------------------------------------------------------------------------------------------------------------------------------------------------------------------------------------------------------------------------------------------------------------------------------------------------------------------------------------------------------------------------------------------------------------------------------------------------------------------------------------------------------------------------------------------------------------------------------------------------------------------------------------------------------------------------------------------------------------------------------------------------------------------------------------------------------------------------------------------------------------------------------------------------------------------------------------------------------------------------------------------------|------------------------------------------------------------------------------------------------------------------------------------------------------------------------------------------------------------------------------------------------|------------------------------------------------------------------------------------------------------------------------------------------------------------------------------------------------------------------------------------------------------------------------------------------------------------|--------------------------------------------------------------------------------------------------------------------------------------------------|
| Architectural Style(s)                                                                                                                                                                                                                                                                          |                                                                                                                                                                                                                                                                                                                                                                                                                                                                                                                                                                                                                                                                                                                                                                                                                                                                                                                                                                                                                                                                                                                                                                                                                                                                                                                                                                                                                                                                                                                                                                                                                                                                                                                                                                                                                                                                                                                                                                                                                                                                                                                                |                                                                                                                                                                                                                                                |                                                                                                                                                                                                                                                                                                            |                                                                                                                                                  |
| Italianate (Vernacular)                                                                                                                                                                                                                                                                         |                                                                                                                                                                                                                                                                                                                                                                                                                                                                                                                                                                                                                                                                                                                                                                                                                                                                                                                                                                                                                                                                                                                                                                                                                                                                                                                                                                                                                                                                                                                                                                                                                                                                                                                                                                                                                                                                                                                                                                                                                                                                                                                                |                                                                                                                                                                                                                                                |                                                                                                                                                                                                                                                                                                            |                                                                                                                                                  |
| Exterior & Architectural N                                                                                                                                                                                                                                                                      | lotes:                                                                                                                                                                                                                                                                                                                                                                                                                                                                                                                                                                                                                                                                                                                                                                                                                                                                                                                                                                                                                                                                                                                                                                                                                                                                                                                                                                                                                                                                                                                                                                                                                                                                                                                                                                                                                                                                                                                                                                                                                                                                                                                         |                                                                                                                                                                                                                                                |                                                                                                                                                                                                                                                                                                            |                                                                                                                                                  |
| Italianate style. The woo sloping roof caps the drand brackets. The north transom. A square-edge hung, vinyl-sash windo solid poured concrete f molded capitals. Square sash windows with fals north elevation is pierce surrounds complete the double-hung, vinyl-sash A one-story bay, possib | od-frame dwelling is clad welling. A prominent mol nernmost bay of the first sed wood surround highligws with false 9/1 vinyl muoundation. The flat roof he wood balusters comple e 6/1 vinyl muntins. All wed by 1/1, double-hung, ver openings. The rear (eas he window. All windows has                                                                                                                                                                                                                                                                                                                                                                                                                                                                                                                                                                                                                                                                                                                                                                                                                                                                                                                                                                                                                                                                                                                                                                                                                                                                                                                                                                                                                                                                                                                                                                                                                                                                                                                                                                                                                                     | with wood clapt<br>ded cornice pro-<br>story holds a sin<br>ghts the opening<br>untins. A one-sto-<br>nas overhanging<br>te the porch. The<br>indow openings<br>rinyl-sash window<br>t) elevation is picave wood sills are<br>the southernmont | poard siding and is se-<br>jects from the façade<br>gle-leaf paneled wood<br>. The southernmost b<br>bry, full-width porch si<br>eaves and is support<br>e second story opening<br>on the façade have so<br>ws with false 4/1 vinylerced by 6/6, double-lend<br>aluminum surrouncest bay of the rear elec- | vation. The wood-frame addition is                                                                                                               |
| Site Notes:                                                                                                                                                                                                                                                                                     |                                                                                                                                                                                                                                                                                                                                                                                                                                                                                                                                                                                                                                                                                                                                                                                                                                                                                                                                                                                                                                                                                                                                                                                                                                                                                                                                                                                                                                                                                                                                                                                                                                                                                                                                                                                                                                                                                                                                                                                                                                                                                                                                | -                                                                                                                                                                                                                                              |                                                                                                                                                                                                                                                                                                            |                                                                                                                                                  |
| feet from the sidewalk. runs parallel to the nort                                                                                                                                                                                                                                               | The south (side) elevation the (side) elevation of the (                                                                                                                                                                                                                                                                                                                                                                                                                                                                                                                                                                                                                                                                                                                                                                                                                                                                                                                                                                                                                                                                                                                                                                                                                                                                                                                                                                                                                                                                                                                                                                                                                                                                                                                                                                                                                                                                                                                                                                                                                                                                       | n of the dwelling<br>dwelling. The gra                                                                                                                                                                                                         | is adjacent to 725 7tl<br>assy front yard is land                                                                                                                                                                                                                                                          | and is set back approximately ten<br>h Street, N.E. and a concrete alley<br>iscaped with mature shrubs and                                       |
| feet from the sidewalk. runs parallel to the nort foundation plantings ar entrance of the dwelling east of the dwelling.                                                                                                                                                                        | The south (side) elevation in the condition of the sidewald and ends at the sidewald of the condition of the | n of the dwelling<br>dwelling. The gra<br>and picket meta                                                                                                                                                                                      | is adjacent to 725 7tl<br>assy front yard is land<br>I fencing. A concrete                                                                                                                                                                                                                                 | h Street, N.E. and a concrete alley                                                                                                              |
| feet from the sidewalk.<br>runs parallel to the nort<br>foundation plantings ar                                                                                                                                                                                                                 | The south (side) elevation in the condition of the sidewald and ends at the sidewald of the condition of the | n of the dwelling<br>dwelling. The gra<br>and picket meta                                                                                                                                                                                      | is adjacent to 725 7tl<br>assy front yard is land<br>I fencing. A concrete                                                                                                                                                                                                                                 | h Street, N.E. and a concrete alley<br>Iscaped with mature shrubs and<br>walkway leads from the primary                                          |
| feet from the sidewalk. runs parallel to the nort foundation plantings ar entrance of the dwelling east of the dwelling.  NOTABLE FEATURE                                                                                                                                                       | The south (side) elevation in (side) elevation of the cond is encircled by hairping and ends at the sidewal S DATA  Feature                                                                                                                                                                                                                                                                                                                                                                                                                                                                                                                                                                                                                                                                                                                                                                                                                                                                                                                                                                                                                                                                                                                                                                                                                                                                                                                                                                                                                                                                                                                                                                                                                                                                                                                                                                                                                                                                                                                                                                                                    | n of the dwelling<br>dwelling. The gra<br>and picket meta                                                                                                                                                                                      | is adjacent to 725 7tl<br>assy front yard is land<br>I fencing. A concrete                                                                                                                                                                                                                                 | h Street, N.E. and a concrete alley<br>Iscaped with mature shrubs and<br>walkway leads from the primary                                          |
| feet from the sidewalk. runs parallel to the nort foundation plantings ar entrance of the dwelling east of the dwelling.  NOTABLE FEATURE: Component  EXTERIOR MATERIA Roof Component                                                                                                           | The south (side) elevation in (side) elevation of the cond is encircled by hairping and ends at the sidewal S DATA  Feature                                                                                                                                                                                                                                                                                                                                                                                                                                                                                                                                                                                                                                                                                                                                                                                                                                                                                                                                                                                                                                                                                                                                                                                                                                                                                                                                                                                                                                                                                                                                                                                                                                                                                                                                                                                                                                                                                                                                                                                                    | n of the dwelling<br>dwelling. The gra<br>and picket meta<br>lk. The rear yard                                                                                                                                                                 | is adjacent to 725 7tl<br>assy front yard is land<br>I fencing. A concrete<br>is enclosed with woo                                                                                                                                                                                                         | h Street, N.E. and a concrete alley<br>discaped with mature shrubs and<br>walkway leads from the primary<br>of fencing. A brick alley is located |
| feet from the sidewalk. runs parallel to the nort foundation plantings ar entrance of the dwelling east of the dwelling.  NOTABLE FEATURE: Component  EXTERIOR MATERIA Roof Component                                                                                                           | The south (side) elevation in (side) elevation in (side) elevation of the condition of the condition in the side walk and ends at the side walk is DATA  Feature  LS DATA  Material                                                                                                                                                                                                                                                                                                                                                                                                                                                                                                                                                                                                                                                                                                                                                                                                                                                                                                                                                                                                                                                                                                                                                                                                                                                                                                                                                                                                                                                                                                                                                                                                                                                                                                                                                                                                                                                                                                                                            | n of the dwelling<br>dwelling. The gra<br>and picket meta<br>lk. The rear yard                                                                                                                                                                 | is adjacent to 725 7tl assy front yard is land I fencing. A concrete is enclosed with woo                                                                                                                                                                                                                  | h Street, N.E. and a concrete alley<br>discaped with mature shrubs and<br>walkway leads from the primary<br>of fencing. A brick alley is located |
| feet from the sidewalk. runs parallel to the nort foundation plantings ar entrance of the dwelling east of the dwelling.  NOTABLE FEATURE Component  EXTERIOR MATERIA  Roof Component  Sloped  Wall Component                                                                                   | The south (side) elevation in (side) elevation of the condition of the con | n of the dwelling dwelling. The gra and picket meta lk. The rear yard                                                                                                                                                                          | Treatment  Not Visible                                                                                                                                                                                                                                                                                     | h Street, N.E. and a concrete alley discaped with mature shrubs and walkway leads from the primary of fencing. A brick alley is located          |
| feet from the sidewalk. runs parallel to the nort foundation plantings ar entrance of the dwelling east of the dwelling.  NOTABLE FEATURE Component  EXTERIOR MATERIA Roof Component Sloped Wall Component Facade                                                                               | The south (side) elevation in (side) elevation of the condition of the con | n of the dwelling dwelling. The gra and picket meta lk. The rear yard  Color                                                                                                                                                                   | Treatment  Not Visible  Treatment                                                                                                                                                                                                                                                                          | Source  Source                                                                                                                                   |
| feet from the sidewalk. runs parallel to the nort foundation plantings ar entrance of the dwelling east of the dwelling.  NOTABLE FEATURE  Component  EXTERIOR MATERIA  Roof Component  Sloped  Wall Component  Facade  Structure Component                                                     | The south (side) elevation in (side) elevation of the condition of the con | n of the dwelling dwelling. The gra and picket meta lk. The rear yard                                                                                                                                                                          | Treatment  Not Visible  Treatment                                                                                                                                                                                                                                                                          | h Street, N.E. and a concrete alley discaped with mature shrubs and walkway leads from the primary of fencing. A brick alley is located          |
| feet from the sidewalk. runs parallel to the nort foundation plantings ar entrance of the dwelling east of the dwelling.  NOTABLE FEATURE Component  EXTERIOR MATERIA  Roof Component  Sloped  Wall Component  Facade                                                                           | The south (side) elevation in (side) elevation of the condition of the con | n of the dwelling dwelling. The gra and picket meta lk. The rear yard  Color                                                                                                                                                                   | Treatment  Not Visible  Treatment                                                                                                                                                                                                                                                                          | Source  Source                                                                                                                                   |
| feet from the sidewalk. runs parallel to the nort foundation plantings ar entrance of the dwelling east of the dwelling.  NOTABLE FEATURE Component  EXTERIOR MATERIA  Roof Component Sloped Wall Component Facade Structure Component Foundation Walls                                         | The south (side) elevation in (side) elevation of the condition of the con | n of the dwelling dwelling. The gra and picket meta lk. The rear yard  Color                                                                                                                                                                   | Treatment  Not Visible  Treatment                                                                                                                                                                                                                                                                          | Source  Source                                                                                                                                   |
| feet from the sidewalk. runs parallel to the nort foundation plantings ar entrance of the dwelling east of the dwelling.  NOTABLE FEATURE  Component  EXTERIOR MATERIA  Roof Component  Sloped  Wall Component  Facade  Structure Component  Foundation                                         | The south (side) elevation in (side) elevation of the condition of the con | n of the dwelling dwelling. The gra and picket meta lk. The rear yard  Color                                                                                                                                                                   | Treatment  Not Visible  Treatment                                                                                                                                                                                                                                                                          | Source  Source                                                                                                                                   |

Databases\F&G Street - 2 to 11th St\Database\Pictures\Square 0890\

File: 727\_7th\_Street\_NE\_garage\_looking\_NW.JPG

Date:: Photog:

Code:: R: Fr:

| _   |    |   |    |
|-----|----|---|----|
| Ca  | nt | 1 | n  |
| Ua. | υı | w | 11 |

Path: C:\Users\CHRS\Documents\CHRS

Databases\F&G Street - 2 to 11th St\Database\Pictures\Square 0890\

File: 727\_7th\_Street\_NE\_garage\_looking\_SW.JPG

Date:: Photog:

Code:: R: Fr:

Caption:

Path: C:\Users\CHRS\Documents\CHRS