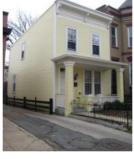

#### Exterior & Architectural Notes:

January 2010: Constructed in 1891, this two-story, two-bay Queen Anne-style rowhouse is constructed of brick and is set on a solid, raised foundation. The façade (west elevation) is faced with stretcher-bond brick. A four-course brick watertable spans the façade and is located above the foundation. A sloping roof caps the dwelling and is fronted along the façade by a brick parapet. An interior chimney pierces the roof and has been parged. A molded cornice with brick dentils complements the parapet. A string course, composed of nebule molding, spans the façade and is sited below the cornice. The northernmost bay of the first story holds a single-leaf, replacement paneled metal door with lights and a one-light wood transom. A stone lintel tops the transom. Cast iron steps with railings provide access to the door. The second story window opening holds a 1/1, double-hung, vinyl-sash window. A three-sided, canted bay rises the full height of the dwelling and projects from the southernmost bay of the façade. The canted bay has the material treatment of the main block and is capped by a pyramidal roof covered with slate shingles. A brick string course spans the canted bay between the first and second story windows. All window openings of the bay, except the foundation, hold 1/1, double-hung, vinyl-sash windows. The foundation is pierced by paired one-light vinyl sliding windows. The first story windows of the bay have stone sills and segmental arches with pearl and nailhead molding. The second story windows of the main block and bay have stone sills and lintels. The rear (east) elevation is fenestrated with 1/1, double-hung, vinyl-sash windows.

# **PHOTOS - DIGITIZED**

Caption:

Path: C:\Users\CHRS\Documents\CHRS
Databases\F&G Street - 2 to 11th

Databases\F&G Street - 2 to 11th
St\Database\Pictures\Square 0890\

File: 725\_7th\_Street\_NE\_facade\_looking\_E.JPG

Date:: Photog:

Code:: R: Fr:

Caption:

Path: C:\Users\CHRS\Documents\CHRS

Databases\F&G Street - 2 to 11th St\Database\Pictures\Square 0890\

File: 725\_7th\_Street\_NE\_facade\_looking\_SE.JPG

Date:: Photog: