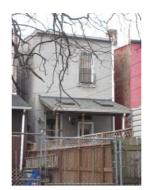

Databases\F&G Street - 2 to 11th St\Database\Pictures\Square 0890\

File: 727\_7th\_Street\_NE\_rear\_looking\_SW.JPG

Date:: Photog:

Code:: R: Fr:

Code:: R: Fr:

Caption:

Path: C:\Users\CHRS\Documents\CHRS

Databases\F&G Street - 2 to 11th St\Database\Pictures\Square 0890\

File: 725\_7th\_Street\_NE\_rear\_looking\_W.JPG

Date:: Photog:

Code:: R: Fr: