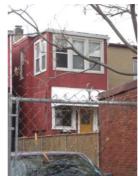

## **PHOTOS - DIGITIZED**

Caption:

Path: C:\Users\CHRS\Documents\CHRS

Databases\F&G Street - 2 to 11th St\Database\Pictures\Square 0890\

File: 727\_7th\_Street\_NE\_facade\_looking\_E.JPG

Date:: Photog:

Code:: R: Fr:

Caption:

Path: C:\Users\CHRS\Documents\CHRS

Databases\F&G Street - 2 to 11th St\Database\Pictures\Square 0890\

File: 727\_7th\_Street\_NE\_facade\_looking\_SE.JPG

Date:: Photog:

Code:: R: Fr:

Caption:

Path: C:\Users\CHRS\Documents\CHRS