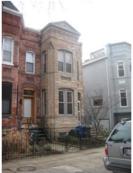

# **ID Number: 0890-0021**

| ID Number: 0890                     | -0021 Y                                 | ear Built: 1891 | Data S      | Source: <b>Permit</b> | Index               |   |
|-------------------------------------|-----------------------------------------|-----------------|-------------|-----------------------|---------------------|---|
| Number Extended                     | Street                                  |                 | Quad Ty     | pe of Address         |                     |   |
| 725                                 | 7th Street                              |                 | NE C        | urrent                |                     |   |
| Name(s)                             |                                         | Туре            | of Name     |                       |                     |   |
| Single Dwelling, 725                | 7th Street, N.E.                        | Comr            | non         |                       |                     |   |
| TaxCode1 TaxCode                    | 2 TaxCode3 Type                         | e Expla         | ain         |                       |                     |   |
| 0890/0021                           | , ,                                     | are/Lot Curr    |             |                       |                     |   |
|                                     |                                         |                 |             |                       |                     |   |
| STATUS/PURPOS                       | E/USE DATA                              |                 |             |                       |                     |   |
| Resource Type: Buil                 |                                         |                 | atus Curren | t: Extant             |                     |   |
| Desig. Status: Hist<br>Purpose: Res | oric<br>idential                        |                 | uality:     | Cood                  |                     |   |
| ruipose. <b>Res</b>                 | identiai                                | CC              | ondition:   | Good                  |                     |   |
| Function/Use                        | Sta                                     |                 | Stop        | Source                | Explain             |   |
| Residential (Single-F               | Family) 189                             | l Permit Inc    | d           |                       | Historic/Current    |   |
| CONSTRUCTION I                      | DATA                                    |                 |             |                       |                     |   |
| Construction Event                  | Start                                   | Source          | Stop        | Source                | Cost Source         |   |
| Orig Construction                   | 1891                                    | Permit Index    |             |                       |                     |   |
| Construction Event                  | Asso                                    | ociation        |             | Associated Na         | ame                 |   |
| Construction Notes:                 |                                         |                 |             |                       |                     |   |
| PEOPLE/EVENTS                       | DATA                                    |                 |             |                       |                     |   |
| Racial Segregation St               | atus:                                   |                 |             |                       |                     |   |
| SETTING/SHAPE/S                     | SIZE DATA                               |                 |             |                       |                     |   |
| Surroundings:                       | Urban                                   |                 | Cross Refe  | rence Notes:          |                     |   |
| Streetscape:                        | Intact                                  |                 |             |                       |                     |   |
| Relate to Othr Bldgs:               |                                         |                 |             |                       |                     |   |
| Relate to Street:<br>Massing:       | Face on Setback L<br>Vertical Box/Cante |                 |             |                       |                     |   |
| Footprint:                          | L-Shaped                                | u buy           |             |                       |                     |   |
| Number Stories:                     | 2 plus basem                            | ent             |             |                       |                     |   |
| Bays Wide:                          | 2                                       |                 |             |                       |                     | _ |
| Height:                             |                                         | Outbuild        | ing Type    | (                     | Contributing Status | _ |
| Width:                              |                                         |                 |             |                       |                     |   |
| Depth/Length:<br>SqFt:              |                                         |                 |             |                       |                     |   |
| Volume:                             |                                         |                 |             |                       |                     |   |
| Lot Width                           |                                         |                 |             |                       |                     |   |
| Lot Depth/Length:                   |                                         | Outbuild        | ing Notes:  |                       |                     | ٦ |
| Lot SqFt:<br>Acreage:               |                                         |                 |             |                       |                     |   |
| Has Driveway:                       |                                         |                 |             |                       |                     |   |
| ilas Diiveway.                      |                                         |                 |             |                       |                     | _ |

#### Exterior & Architectural Notes:

January 2010: Constructed in 1891, this two-story, two-bay Queen Anne-style rowhouse is constructed of brick and is set on a solid, raised foundation. The façade (west elevation) is faced with stretcher-bond brick. A four-course brick watertable spans the façade and is located above the foundation. A sloping roof caps the dwelling and is fronted along the façade by a brick parapet. An interior chimney pierces the roof and has been parged. A molded cornice with brick dentils complements the parapet. A string course, composed of nebule molding, spans the façade and is sited below the cornice. The northernmost bay of the first story holds a single-leaf, replacement paneled metal door with lights and a one-light wood transom. A stone lintel tops the transom. Cast iron steps with railings provide access to the door. The second story window opening holds a 1/1, double-hung, vinyl-sash window. A three-sided, canted bay rises the full height of the dwelling and projects from the southernmost bay of the façade. The canted bay has the material treatment of the main block and is capped by a pyramidal roof covered with slate shingles. A brick string course spans the canted bay between the first and second story windows. All window openings of the bay, except the foundation, hold 1/1, double-hung, vinyl-sash windows. The foundation is pierced by paired one-light vinyl sliding windows. The first story windows of the bay have stone sills and segmental arches with pearl and nailhead molding. The second story windows of the main block and bay have stone sills and lintels. The rear (east) elevation is fenestrated with 1/1, double-hung, vinyl-sash windows.

Date:: Photog:

Code:: R: Fr:

Caption:

Path: C:\Users\CHRS\Documents\CHRS

Databases\F&G Street - 2 to 11th St\Database\Pictures\Square 0890\

File: 725\_7th\_Street\_NE\_facade\_looking\_SE.JPG

Date:: Photog: