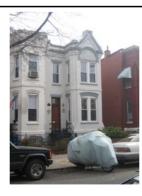

#### Exterior & Architectural Notes:

January 2010: Constructed in 1891, this two-story, two-bay Queen Anne-style rowhouse is constructed of brick and is set on a solid, raised foundation. The façade (west elevation) is faced with stretcher-bond brick. A four-course brick watertable spans the façade and is located above the foundation. A sloping roof caps the dwelling and is fronted along the façade by a brick parapet. An interior chimney pierces the roof and has been parged. A molded cornice with brick dentils complements the parapet. A string course, composed of nebule molding, spans the façade and is sited below the cornice. The northernmost bay of the first story holds a single-leaf, replacement paneled metal door with lights and a one-light wood transom. A stone lintel tops the transom. Cast iron steps with railings provide access to the door. The second story window opening holds a 1/1, double-hung, vinyl-sash window. A three-sided, canted bay rises the full height of the dwelling and projects from the southernmost bay of the façade. The canted bay has the material treatment of the main block and is capped by a pyramidal roof covered with slate shingles. A brick string course spans the canted bay between the first and second story windows. All window openings of the bay, except the foundation, hold 1/1, double-hung, vinyl-sash windows. The foundation is pierced by paired one-light vinyl sliding windows. The first story windows of the bay have stone sills and segmental arches with pearl and nailhead molding. The second story windows of the main block and bay have stone sills and lintels. The rear (east) elevation is fenestrated with 1/1, double-hung, vinyl-sash windows.

A two-story ell extends from the northernmost bay of the rear elevation and is original. The ell is constructed of brick and is set on a solid foundation. The rear elevation is parged. Visible fenestration consists of a single-leaf wood-frame glass door with a ten-light wood transom and 1/1, double-hung, vinyl-sash windows. The door and windows are set in segmental openings and the windows have concrete sills.

#### Site Notes:

January 2010: This single-family dwelling is located on the east side of 7th Street, N.E. and is set back approximately ten feet from the concrete sidewalk. The dwelling is adjacent to 723 and 727 7th Street, N.E. The front yard is landscaped with mature shrubs and is encircled by a hairpin and picket metal fence. A concrete walkway leads from the primary entrance of the dwelling and ends at the concrete sidewalk. Wood fencing bound the rear yard. An alley is located east of the dwelling.