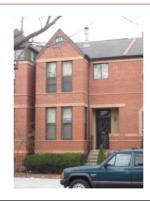

#### Exterior & Architectural Notes:

January 2010: Constructed c. 1990, this two-story, two-bay single-family dwelling is constructed of concrete blocks and is set on a solid, raised concrete block foundation; both are faced with stretcher-bond brick. Soldier brick string courses are located above the foundation and first story openings. A side-gabled roof caps the dwelling and is covered with asphalt shingles. A soldier brick string course spans the façade (west elevation) and is located beneath the eaves. A single-leaf metal door pierces the southernmost bay of the foundation. The southernmost bay of the facade is recessed forming an integrated porch and is pierced by a single-leaf paneled wood door with lights and a one-light transom. A stuccoed surround complements the opening. The second story opening holds sliding one-light vinyl windows. A threesided, rectangular bay projects from the northernmost bay of the facade and rises the full height of the dwelling. The bay has the material treatment of the main block and is capped by a front-gabled roof. The roof is covered with asphalt shingles and feature raking metal boards. Fenestration consists of single and paired 1/1, double-hung, vinyl-sash windows and two-light fixed metal windows. A round-headed fixed light is positioned over the central opening of the second story. A soldier brick round-headed arch complements the light and continues as a string course. A stuccoed panel is located between the first and second story central openings. The north (side) elevation is fenestrated with 1/1, double-hung, vinyl-sash windows and sliding one-light vinyl windows. The rear (east) elevation is stuccoed and is pierced by single and paired 1/1, double-hung, vinyl-sash windows and a single-leaf paneled metal door with lights. A one-story, one-bay porch shelters the entrance and is set on a square wood post and concrete foundation. The shed roof is covered with asphalt shingles and is supported by square wood posts. A solid wood balustrade complements the porch.

#### Site Notes:

January 2010: This single-family dwelling is located on the east side of 8th Street, N.E and is set back approximately five feet from the concrete sidewalk. The south (side) elevation is adjacent to 717 8th Street, N.E. and an alley runs parallel to the north (side) elevation of the dwelling. The grassy front yard features mature shrubs and is bounded by a milled point metal fence. A concrete walkway leads from the primary entrance and ends at the sidewalk. A concrete parking bay is located east of the dwelling and is accessed from an alley. The grassy rear yard is bounded by wood fencing.