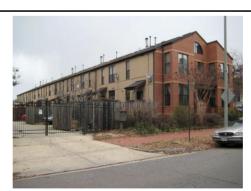

#### Site Notes:

January 2010: This single-family dwelling is located on the east side of 8th Street, N.E and is set back approximately five feet from the concrete sidewalk. The south (side) elevation is adjacent to 717 8th Street, N.E. and an alley runs parallel to the north (side) elevation of the dwelling. The grassy front yard features mature shrubs and is bounded by a milled point metal fence. A concrete walkway leads from the primary entrance and ends at the sidewalk. A concrete parking bay is located east of the dwelling and is accessed from an alley. The grassy rear yard is bounded by wood fencing.