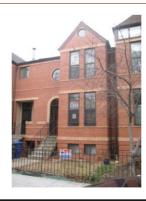

#### Exterior & Architectural Notes:

January 2010: Constructed c. 1990, this two-story, two-bay single-family dwelling is constructed of concrete blocks and is set on a solid, raised concrete block foundation; both are faced with stretcher-bond brick. Soldier brick string courses are located above the foundation and first story openings. A side-gabled roof caps the dwelling and is covered with asphalt shingles. A soldier brick string course spans the façade (west elevation) and is located beneath the eaves. A single-leaf metal door pierces the southernmost bay of the foundation. The southernmost bay of the facade is recessed forming an integrated porch and is pierced by a single-leaf paneled wood door with lights and a one-light transom. A stuccoed surround complements the opening. The second story opening holds sliding one-light vinyl windows. A threesided, rectangular bay projects from the northernmost bay of the facade and rises the full height of the dwelling. The bay has the material treatment of the main block and is capped by a front-gabled roof. The roof is covered with asphalt shingles and feature raking metal boards. Fenestration consists of single and paired 1/1, double-hung, vinyl-sash windows and two-light fixed metal windows. A round-headed fixed light is positioned over the central opening of the second story. A soldier brick round-headed arch complements the light and continues as a string course. A stuccoed panel is located between the first and second story central openings. The north (side) elevation is fenestrated with 1/1, double-hung, vinyl-sash windows and sliding one-light vinyl windows. The rear (east) elevation is stuccoed and is pierced by single and paired 1/1, double-hung, vinyl-sash windows and a single-leaf paneled metal door with lights. A one-story, one-bay porch shelters the entrance and is set on a square wood post and concrete foundation. The shed roof is covered with asphalt shingles and is supported by square wood posts. A solid wood balustrade complements the porch.

#### Site Notes:

January 2010: This single-family dwelling is located on the east side of 8th Street, N.E and is set back approximately five feet from the concrete sidewalk. The south (side) elevation is adjacent to 717 8th Street, N.E. and an alley runs parallel to the north (side) elevation of the dwelling. The grassy front yard features mature shrubs and is bounded by a milled point metal fence. A concrete walkway leads from the primary entrance and ends at the sidewalk. A concrete parking bay is located east of the dwelling and is accessed from an alley. The grassy rear yard is bounded by wood fencing.