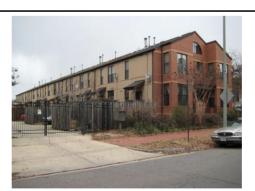

#### Exterior & Architectural Notes:

January 2010: Constructed c. 1990, this two-story, two-bay single-family dwelling is constructed of concrete blocks and is set on a solid, raised concrete block foundation; both are faced with stretcher-bond brick. Soldier brick string courses are located above the foundation and first story openings. A side-gabled roof caps the dwelling and is covered with asphalt shingles. A soldier brick string course spans the façade (west elevation) and is located beneath the eaves. A single-leaf metal door pierces the southernmost bay of the foundation. The southernmost bay of the facade is recessed forming an integrated porch and is pierced by a single-leaf paneled wood door with lights and a one-light transom. A stuccoed surround complements the opening. The second story opening holds sliding one-light vinyl windows. A threesided, rectangular bay projects from the northernmost bay of the facade and rises the full height of the dwelling. The bay has the material treatment of the main block and is capped by a front-gabled roof. The roof is covered with asphalt shingles and feature raking metal boards. Fenestration consists of single and paired 1/1, double-hung, vinyl-sash windows and two-light fixed metal windows. A round-headed fixed light is positioned over the central opening of the second story. A soldier brick round-headed arch complements the light and continues as a string course. A stuccoed panel is located between the first and second story central openings. The north (side) elevation is fenestrated with 1/1, double-hung, vinyl-sash windows and sliding one-light vinyl windows. The rear (east) elevation is stuccoed and is pierced by single and paired 1/1, double-hung, vinyl-sash windows and a single-leaf paneled metal door with lights. A one-story, one-bay porch shelters the entrance and is set on a square wood post and concrete foundation. The shed roof is covered with asphalt shingles and is supported by square wood posts. A solid wood balustrade complements the porch.

#### Site Notes:

January 2010: This single-family dwelling is located on the east side of 8th Street, N.E and is set back approximately five feet from the concrete sidewalk. The south (side) elevation is adjacent to 717 8th Street, N.E. and an alley runs parallel to the north (side) elevation of the dwelling. The grassy front yard features mature shrubs and is bounded by a milled point metal fence. A concrete walkway leads from the primary entrance and ends at the sidewalk. A concrete parking bay is located east of the dwelling and is accessed from an alley. The grassy rear yard is bounded by wood fencing.