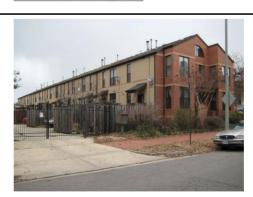

#### Site Notes:

January 2010: This single-family dwelling is located on the east side of 8th Street, N.E and is set back approximately five feet from the concrete sidewalk. The south (side) elevation is adjacent to 717 8th Street, N.E. and an alley runs parallel to the north (side) elevation of the dwelling. The grassy front yard features mature shrubs and is bounded by a milled point metal fence. A concrete walkway leads from the primary entrance and ends at the sidewalk. A concrete parking bay is located east of the dwelling and is accessed from an alley. The grassy rear yard is bounded by wood fencing.