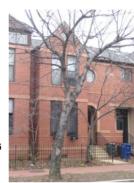

#### Exterior & Architectural Notes:

January 2010: Constructed c. 1990, this two-story, two-bay single-family dwelling is constructed of concrete blocks and is set on a solid, raised concrete block foundation; both are faced with stretcher-bond brick. Soldier brick string courses are located above the foundation and first story openings. A side-gabled roof caps the dwelling and is covered with asphalt shingles. A soldier brick string course spans the façade (west elevation) and is located beneath the eaves. A single-leaf metal door pierces the southernmost bay of the foundation. The southernmost bay of the facade is recessed forming an integrated porch and is pierced by a single-leaf paneled wood door with lights and a one-light transom. A stuccoed surround complements the opening. The second story opening holds sliding one-light vinyl windows. A threesided, rectangular bay projects from the northernmost bay of the facade and rises the full height of the dwelling. The bay has the material treatment of the main block and is capped by a front-gabled roof. The roof is covered with asphalt shingles and feature raking metal boards. Fenestration consists of single and paired 1/1, double-hung, vinyl-sash windows and two-light fixed metal windows. A round-headed fixed light is positioned over the central opening of the second story. A soldier brick round-headed arch complements the light and continues as a string course. A stuccoed panel is located between the first and second story central openings. The north (side) elevation is fenestrated with 1/1, double-hung, vinyl-sash windows and sliding one-light vinyl windows. The rear (east) elevation is stuccoed and is pierced by single and paired 1/1, double-hung, vinyl-sash windows and a single-leaf paneled metal door with lights. A one-story, one-bay porch shelters the entrance and is set on a square wood post and concrete foundation. The shed roof is covered with asphalt shingles and is supported by square wood posts. A solid wood balustrade complements the porch.