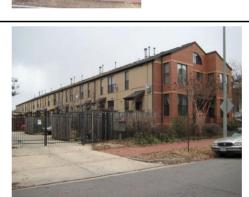

#### Site Notes:

January 2010: This single-family dwelling is located on the east side of 8th Street, N.E and is set back approximately five feet from the concrete sidewalk. The south (side) elevation is adjacent to 717 8th Street, N.E. and an alley runs parallel to the north (side) elevation of the dwelling. The grassy front yard features mature shrubs and is bounded by a milled point metal fence. A concrete walkway leads from the primary entrance and ends at the sidewalk. A concrete parking bay is located east of the dwelling and is accessed from an alley. The grassy rear yard is bounded by wood fencing.