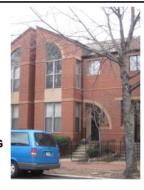

#### Exterior & Architectural Notes:

January 2010: Constructed c. 1990, this two-story, two-bay single-family dwelling is constructed of concrete blocks and is set on a solid, raised concrete block foundation; both are faced with stretcher-bond brick. Soldier brick string courses are located above the foundation and first story openings. A side-gabled roof caps the dwelling and is covered with asphalt shingles. A soldier brick string course spans the façade (west elevation) and is located beneath the eaves. A single-leaf metal door pierces the southernmost bay of the foundation. The southernmost bay of the facade is recessed forming an integrated porch and is pierced by a single-leaf paneled wood door with lights and a one-light transom. A stuccoed surround complements the opening. The second story opening holds sliding one-light vinyl windows. A threesided, rectangular bay projects from the northernmost bay of the facade and rises the full height of the dwelling. The bay has the material treatment of the main block and is capped by a front-gabled roof. The roof is covered with asphalt shingles and feature raking metal boards. Fenestration consists of single and paired 1/1, double-hung, vinyl-sash windows and two-light fixed metal windows. A round-headed fixed light is positioned over the central opening of the second story. A soldier brick round-headed arch complements the light and continues as a string course. A stuccoed panel is located between the first and second story central openings. The north (side) elevation is fenestrated with 1/1, double-hung, vinyl-sash windows and sliding one-light vinyl windows. The rear (east) elevation is stuccoed and is pierced by single and paired 1/1, double-hung, vinyl-sash windows and a single-leaf paneled metal door with lights. A one-story, one-bay porch shelters the entrance and is set on a square wood post and concrete foundation. The shed roof is covered with asphalt shingles and is supported by square wood posts. A solid wood balustrade complements the porch.

#### Site Notes:

January 2010: This single-family dwelling is located on the east side of 8th Street, N.E and is set back approximately five feet from the concrete sidewalk. The south (side) elevation is adjacent to 717 8th Street, N.E. and an alley runs parallel to the north (side) elevation of the dwelling. The grassy front yard features mature shrubs and is bounded by a milled point metal fence. A concrete walkway leads from the primary entrance and ends at the sidewalk. A concrete parking bay is located east of the dwelling and is accessed from an alley. The grassy rear yard is bounded by wood fencing.