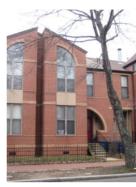

#### Exterior & Architectural Notes:

January 2010: Constructed c. 1990, this two-story, two-bay single-family dwelling is constructed of concrete blocks and is set on a solid, raised concrete block foundation; both are faced with stretcher-bond brick. Soldier brick string courses are located above the foundation and first story openings. A side-gabled roof caps the dwelling and is covered with asphalt shingles. A soldier brick string course spans the façade (west elevation) and is located beneath the eaves. A single-leaf metal door pierces the southernmost bay of the foundation. The southernmost bay of the facade is recessed forming an integrated porch and is pierced by a single-leaf paneled wood door with lights and a one-light transom. A stuccoed surround complements the opening. The second story opening holds sliding one-light vinyl windows. A threesided, rectangular bay projects from the northernmost bay of the facade and rises the full height of the dwelling. The bay has the material treatment of the main block and is capped by a front-gabled roof. The roof is covered with asphalt shingles and feature raking metal boards. Fenestration consists of single and paired 1/1, double-hung, vinyl-sash windows and two-light fixed metal windows. A round-headed fixed light is positioned over the central opening of the second story. A soldier brick round-headed arch complements the light and continues as a string course. A stuccoed panel is located between the first and second story central openings. The north (side) elevation is fenestrated with 1/1, double-hung, vinyl-sash windows and sliding one-light vinyl windows. The rear (east) elevation is stuccoed and is pierced by single and paired 1/1, double-hung, vinyl-sash windows and a single-leaf paneled metal door with lights. A one-story, one-bay porch shelters the entrance and is set on a square wood post and concrete foundation. The shed roof is covered with asphalt shingles and is supported by square wood posts. A solid wood balustrade complements the porch.

#### Site Notes:

January 2010: This single-family dwelling is located on the east side of 8th Street, N.E and is set back approximately five feet from the concrete sidewalk. The south (side) elevation is adjacent to 717 8th Street, N.E. and an alley runs parallel to the north (side) elevation of the dwelling. The grassy front yard features mature shrubs and is bounded by a milled point metal fence. A concrete walkway leads from the primary entrance and ends at the sidewalk. A concrete parking bay is located east of the dwelling and is accessed from an alley. The grassy rear yard is bounded by wood fencing.