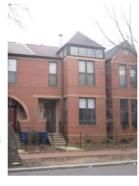

#### Exterior & Architectural Notes:

January 2010: Constructed c. 1990, this two-story, two-bay single-family dwelling is constructed of concrete blocks and is set on a solid, raised concrete block foundation; both are faced with stretcher-bond brick. Soldier brick string courses are located above the foundation and first story openings. A side-gabled roof caps the dwelling and is covered with asphalt shingles. A soldier brick string course spans the façade (west elevation) and is located beneath the eaves. A single-leaf metal door pierces the southernmost bay of the foundation. The southernmost bay of the facade is recessed forming an integrated porch and is pierced by a single-leaf paneled wood door with lights and a one-light transom. A stuccoed surround complements the opening. The second story opening holds sliding one-light vinyl windows. A threesided, rectangular bay projects from the northernmost bay of the facade and rises the full height of the dwelling. The bay has the material treatment of the main block and is capped by a front-gabled roof. The roof is covered with asphalt shingles and feature raking metal boards. Fenestration consists of single and paired 1/1, double-hung, vinyl-sash windows and two-light fixed metal windows. A round-headed fixed light is positioned over the central opening of the second story. A soldier brick round-headed arch complements the light and continues as a string course. A stuccoed panel is located between the first and second story central openings. The north (side) elevation is fenestrated with 1/1, double-hung, vinyl-sash windows and sliding one-light vinyl windows. The rear (east) elevation is stuccoed and is pierced by single and paired 1/1, double-hung, vinyl-sash windows and a single-leaf paneled metal door with lights. A one-story, one-bay porch shelters the entrance and is set on a square wood post and concrete foundation. The shed roof is covered with asphalt shingles and is supported by square wood posts. A solid wood balustrade complements the porch.