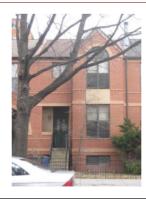

#### Exterior & Architectural Notes:

January 2010: Constructed c. 1990, this two-story, two-bay single-family dwelling is constructed of concrete blocks and is set on a solid, raised concrete block foundation; both are faced with stretcher-bond brick. Soldier brick string courses are located above the foundation and first story openings. A side-gabled roof caps the dwelling and is covered with asphalt shingles. A soldier brick string course spans the façade (west elevation) and is located beneath the eaves. A single-leaf metal door pierces the southernmost bay of the foundation. The southernmost bay of the facade is recessed forming an integrated porch and is pierced by a single-leaf paneled wood door with lights and a one-light transom. A stuccoed surround complements the opening. The second story opening holds sliding one-light vinyl windows. A threesided, rectangular bay projects from the northernmost bay of the facade and rises the full height of the dwelling. The bay has the material treatment of the main block and is capped by a front-gabled roof. The roof is covered with asphalt shingles and feature raking metal boards. Fenestration consists of single and paired 1/1, double-hung, vinyl-sash windows and two-light fixed metal windows. A round-headed fixed light is positioned over the central opening of the second story. A soldier brick round-headed arch complements the light and continues as a string course. A stuccoed panel is located between the first and second story central openings. The north (side) elevation is fenestrated with 1/1, double-hung, vinyl-sash windows and sliding one-light vinyl windows. The rear (east) elevation is stuccoed and is pierced by single and paired 1/1, double-hung, vinyl-sash windows and a single-leaf paneled metal door with lights. A one-story, one-bay porch shelters the entrance and is set on a square wood post and concrete foundation. The shed roof is covered with asphalt shingles and is supported by square wood posts. A solid wood balustrade complements the porch.

## **PHOTOS - DIGITIZED**

Caption:

Path: C:\Users\CHRS\Documents\CHRS

Databases\F&G Street - 2 to 11th St\Database\Pictures\Square 0912\

File: 719\_8th\_Street\_NE\_facade\_looking\_E.JPG

Date:: Photog:

Code:: R: Fr: