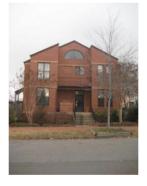

#### Exterior & Architectural Notes:

January 2010: Constructed c. 1990, this two-story, two-bay single-family dwelling is constructed of concrete blocks and is set on a solid, raised concrete block foundation; both are faced with stretcher-bond brick. Soldier brick string courses are located above the foundation and first story openings. A side-gabled roof caps the dwelling and is covered with asphalt shingles. A soldier brick string course spans the façade (west elevation) and is located beneath the eaves. A single-leaf metal door pierces the southernmost bay of the foundation. The southernmost bay of the facade is recessed forming an integrated porch and is pierced by a single-leaf paneled wood door with lights and a one-light transom. A stuccoed surround complements the opening. The second story opening holds sliding one-light vinyl windows. A threesided, rectangular bay projects from the northernmost bay of the facade and rises the full height of the dwelling. The bay has the material treatment of the main block and is capped by a front-gabled roof. The roof is covered with asphalt shingles and feature raking metal boards. Fenestration consists of single and paired 1/1, double-hung, vinyl-sash windows and two-light fixed metal windows. A round-headed fixed light is positioned over the central opening of the second story. A soldier brick round-headed arch complements the light and continues as a string course. A stuccoed panel is located between the first and second story central openings. The north (side) elevation is fenestrated with 1/1, double-hung, vinyl-sash windows and sliding one-light vinyl windows. The rear (east) elevation is stuccoed and is pierced by single and paired 1/1, double-hung, vinyl-sash windows and a single-leaf paneled metal door with lights. A one-story, one-bay porch shelters the entrance and is set on a square wood post and concrete foundation. The shed roof is covered with asphalt shingles and is supported by square wood posts. A solid wood balustrade complements the porch.

#### Site Notes:

January 2010: This single-family dwelling is located on the east side of 8th Street, N.E and is set back approximately five feet from the concrete sidewalk. The south (side) elevation is adjacent to 717 8th Street, N.E. and an alley runs parallel to the north (side) elevation of the dwelling. The grassy front yard features mature shrubs and is bounded by a milled point metal fence. A concrete walkway leads from the primary entrance and ends at the sidewalk. A concrete parking bay is located east of the dwelling and is accessed from an alley. The grassy rear yard is bounded by wood fencing.