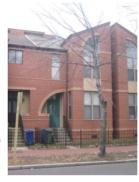

#### Exterior & Architectural Notes:

January 2010: Constructed c. 1990, this two-story, two-bay single-family dwelling is constructed of concrete blocks and is set on a solid, raised concrete block foundation; both are faced with stretcher-bond brick. Soldier brick string courses are located above the foundation and first story openings. A side-gabled roof caps the dwelling and is covered with asphalt shingles. A soldier brick string course spans the façade (west elevation) and is located beneath the eaves. A single-leaf metal door pierces the southernmost bay of the foundation. The southernmost bay of the facade is recessed forming an integrated porch and is pierced by a single-leaf paneled wood door with lights and a one-light transom. A stuccoed surround complements the opening. The second story opening holds sliding one-light vinyl windows. A threesided, rectangular bay projects from the northernmost bay of the facade and rises the full height of the dwelling. The bay has the material treatment of the main block and is capped by a front-gabled roof. The roof is covered with asphalt shingles and feature raking metal boards. Fenestration consists of single and paired 1/1, double-hung, vinyl-sash windows and two-light fixed metal windows. A round-headed fixed light is positioned over the central opening of the second story. A soldier brick round-headed arch complements the light and continues as a string course. A stuccoed panel is located between the first and second story central openings. The north (side) elevation is fenestrated with 1/1, double-hung, vinyl-sash windows and sliding one-light vinyl windows. The rear (east) elevation is stuccoed and is pierced by single and paired 1/1, double-hung, vinyl-sash windows and a single-leaf paneled metal door with lights. A one-story, one-bay porch shelters the entrance and is set on a square wood post and concrete foundation. The shed roof is covered with asphalt shingles and is supported by square wood posts. A solid wood balustrade complements the porch.

#### Site Notes:

January 2010: This single-family dwelling is located on the east side of 8th Street, N.E and is set back approximately five feet from the concrete sidewalk. The south (side) elevation is adjacent to 717 8th Street, N.E. and an alley runs parallel to the north (side) elevation of the dwelling. The grassy front yard features mature shrubs and is bounded by a milled point metal fence. A concrete walkway leads from the primary entrance and ends at the sidewalk. A concrete parking bay is located east of the dwelling and is accessed from an alley. The grassy rear yard is bounded by wood fencing.