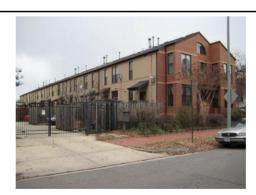

#### Exterior & Architectural Notes:

January 2010: Constructed c. 1990, this two-story, two-bay single-family dwelling is constructed of concrete blocks and is set on a solid, raised concrete block foundation; both are faced with stretcher-bond brick. Soldier brick string courses are located above the foundation and first story openings. A side-gabled roof caps the dwelling and is covered with asphalt shingles. A soldier brick string course spans the façade (west elevation) and is located beneath the eaves. A single-leaf metal door pierces the southernmost bay of the foundation. The southernmost bay of the facade is recessed forming an integrated porch and is pierced by a single-leaf paneled wood door with lights and a one-light transom. A stuccoed surround complements the opening. The second story opening holds sliding one-light vinyl windows. A threesided, rectangular bay projects from the northernmost bay of the facade and rises the full height of the dwelling. The bay has the material treatment of the main block and is capped by a front-gabled roof. The roof is covered with asphalt shingles and feature raking metal boards. Fenestration consists of single and paired 1/1, double-hung, vinyl-sash windows and two-light fixed metal windows. A round-headed fixed light is positioned over the central opening of the second story. A soldier brick round-headed arch complements the light and continues as a string course. A stuccoed panel is located between the first and second story central openings. The north (side) elevation is fenestrated with 1/1, double-hung, vinyl-sash windows and sliding one-light vinyl windows. The rear (east) elevation is stuccoed and is pierced by single and paired 1/1, double-hung, vinyl-sash windows and a single-leaf paneled metal door with lights. A one-story, one-bay porch shelters the entrance and is set on a square wood post and concrete foundation. The shed roof is covered with asphalt shingles and is supported by square wood posts. A solid wood balustrade complements the porch.

#### Site Notes:

January 2010: This single-family dwelling is located on the east side of 8th Street, N.E and is set back approximately five feet from the concrete sidewalk. The south (side) elevation is adjacent to 717 8th Street, N.E. and an alley runs parallel to the north (side) elevation of the dwelling. The grassy front yard features mature shrubs and is bounded by a milled point metal fence. A concrete walkway leads from the primary entrance and ends at the sidewalk. A concrete parking bay is located east of the dwelling and is accessed from an alley. The grassy rear yard is bounded by wood fencing.