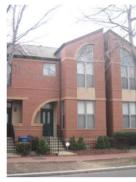

#### Exterior & Architectural Notes:

January 2010: Constructed c. 1990, this two-story, two-bay single-family dwelling is constructed of concrete blocks and is set on a solid, raised concrete block foundation; both are faced with stretcher-bond brick. Soldier brick string courses are located above the foundation and first story openings. A side-gabled roof caps the dwelling and is covered with asphalt shingles. A soldier brick string course spans the façade (west elevation) and is located beneath the eaves. A single-leaf metal door pierces the southernmost bay of the foundation. The southernmost bay of the facade is recessed forming an integrated porch and is pierced by a single-leaf paneled wood door with lights and a one-light transom. A stuccoed surround complements the opening. The second story opening holds sliding one-light vinyl windows. A threesided, rectangular bay projects from the northernmost bay of the facade and rises the full height of the dwelling. The bay has the material treatment of the main block and is capped by a front-gabled roof. The roof is covered with asphalt shingles and feature raking metal boards. Fenestration consists of single and paired 1/1, double-hung, vinyl-sash windows and two-light fixed metal windows. A round-headed fixed light is positioned over the central opening of the second story. A soldier brick round-headed arch complements the light and continues as a string course. A stuccoed panel is located between the first and second story central openings. The north (side) elevation is fenestrated with 1/1, double-hung, vinyl-sash windows and sliding one-light vinyl windows. The rear (east) elevation is stuccoed and is pierced by single and paired 1/1, double-hung, vinyl-sash windows and a single-leaf paneled metal door with lights. A one-story, one-bay porch shelters the entrance and is set on a square wood post and concrete foundation. The shed roof is covered with asphalt shingles and is supported by square wood posts. A solid wood balustrade complements the porch.