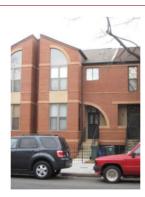

#### Exterior & Architectural Notes:

January 2010: Constructed c. 1990, this two-story, two-bay single-family dwelling is constructed of concrete blocks and is set on a solid, raised concrete block foundation; both are faced with stretcher-bond brick. Soldier brick string courses are located above the foundation and first story openings. A side-gabled roof caps the dwelling and is covered with asphalt shingles. A soldier brick string course spans the façade (west elevation) and is located beneath the eaves. A single-leaf metal door pierces the southernmost bay of the foundation. The southernmost bay of the facade is recessed forming an integrated porch and is pierced by a single-leaf paneled wood door with lights and a one-light transom. A stuccoed surround complements the opening. The second story opening holds sliding one-light vinyl windows. A threesided, rectangular bay projects from the northernmost bay of the facade and rises the full height of the dwelling. The bay has the material treatment of the main block and is capped by a front-gabled roof. The roof is covered with asphalt shingles and feature raking metal boards. Fenestration consists of single and paired 1/1, double-hung, vinyl-sash windows and two-light fixed metal windows. A round-headed fixed light is positioned over the central opening of the second story. A soldier brick round-headed arch complements the light and continues as a string course. A stuccoed panel is located between the first and second story central openings. The north (side) elevation is fenestrated with 1/1, double-hung, vinyl-sash windows and sliding one-light vinyl windows. The rear (east) elevation is stuccoed and is pierced by single and paired 1/1, double-hung, vinyl-sash windows and a single-leaf paneled metal door with lights. A one-story, one-bay porch shelters the entrance and is set on a square wood post and concrete foundation. The shed roof is covered with asphalt shingles and is supported by square wood posts. A solid wood balustrade complements the porch.

#### Site Notes:

January 2010: This single-family dwelling is located on the east side of 8th Street, N.E and is set back approximately five feet from the concrete sidewalk. The south (side) elevation is adjacent to 717 8th Street, N.E. and an alley runs parallel to the north (side) elevation of the dwelling. The grassy front yard features mature shrubs and is bounded by a milled point metal fence. A concrete walkway leads from the primary entrance and ends at the sidewalk. A concrete parking bay is located east of the dwelling and is accessed from an alley. The grassy rear yard is bounded by wood fencing.