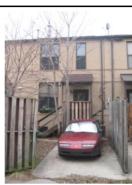

#### Exterior & Architectural Notes:

January 2010: Constructed c. 1990, this two-story, two-bay single-family dwelling is constructed of concrete blocks and is set on a solid, raised concrete block foundation; both are faced with stretcher-bond brick. Soldier brick string courses are located above the foundation and first story openings. A side-gabled roof caps the dwelling and is covered with asphalt shingles. A soldier brick string course spans the façade (west elevation) and is located beneath the eaves. A single-leaf metal door pierces the southernmost bay of the foundation. The southernmost bay of the facade is recessed forming an integrated porch and is pierced by a single-leaf paneled wood door with lights and a one-light transom. A stuccoed surround complements the opening. The second story opening holds sliding one-light vinyl windows. A threesided, rectangular bay projects from the northernmost bay of the facade and rises the full height of the dwelling. The bay has the material treatment of the main block and is capped by a front-gabled roof. The roof is covered with asphalt shingles and feature raking metal boards. Fenestration consists of single and paired 1/1, double-hung, vinyl-sash windows and two-light fixed metal windows. A round-headed fixed light is positioned over the central opening of the second story. A soldier brick round-headed arch complements the light and continues as a string course. A stuccoed panel is located between the first and second story central openings. The north (side) elevation is fenestrated with 1/1, double-hung, vinyl-sash windows and sliding one-light vinyl windows. The rear (east) elevation is stuccoed and is pierced by single and paired 1/1, double-hung, vinyl-sash windows and a single-leaf paneled metal door with lights. A one-story, one-bay porch shelters the entrance and is set on a square wood post and concrete foundation. The shed roof is covered with asphalt shingles and is supported by square wood posts. A solid wood balustrade complements the porch.

#### Site Notes:

January 2010: This single-family dwelling is located on the east side of 8th Street, N.E and is set back approximately five feet from the concrete sidewalk. The south (side) elevation is adjacent to 717 8th Street, N.E. and an alley runs parallel to the north (side) elevation of the dwelling. The grassy front yard features mature shrubs and is bounded by a milled point metal fence. A concrete walkway leads from the primary entrance and ends at the sidewalk. A concrete parking bay is located east of the dwelling and is accessed from an alley. The grassy rear yard is bounded by wood fencing.