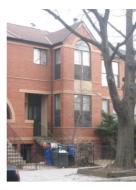

#### Exterior & Architectural Notes:

January 2010: Constructed c. 1990, this two-story, two-bay single-family dwelling is constructed of concrete blocks and is set on a solid, raised concrete block foundation; both are faced with stretcher-bond brick. Soldier brick string courses are located above the foundation and first story openings. A side-gabled roof caps the dwelling and is covered with asphalt shingles. A soldier brick string course spans the façade (west elevation) and is located beneath the eaves. A single-leaf metal door pierces the southernmost bay of the foundation. The southernmost bay of the facade is recessed forming an integrated porch and is pierced by a single-leaf paneled wood door with lights and a one-light transom. A stuccoed surround complements the opening. The second story opening holds sliding one-light vinyl windows. A threesided, rectangular bay projects from the northernmost bay of the facade and rises the full height of the dwelling. The bay has the material treatment of the main block and is capped by a front-gabled roof. The roof is covered with asphalt shingles and feature raking metal boards. Fenestration consists of single and paired 1/1, double-hung, vinyl-sash windows and two-light fixed metal windows. A round-headed fixed light is positioned over the central opening of the second story. A soldier brick round-headed arch complements the light and continues as a string course. A stuccoed panel is located between the first and second story central openings. The north (side) elevation is fenestrated with 1/1, double-hung, vinyl-sash windows and sliding one-light vinyl windows. The rear (east) elevation is stuccoed and is pierced by single and paired 1/1, double-hung, vinyl-sash windows and a single-leaf paneled metal door with lights. A one-story, one-bay porch shelters the entrance and is set on a square wood post and concrete foundation. The shed roof is covered with asphalt shingles and is supported by square wood posts. A solid wood balustrade complements the porch.

Caption:

Path: C:\Users\CHRS\Documents\CHRS
Databases\F&G Street - 2 to 11th

Databases\F&G Street - 2 to 11th St\Database\Pictures\Square 0912\

File: 719\_8th\_Street\_NE\_facade\_looking\_NE.JPG

Date:: Photog: