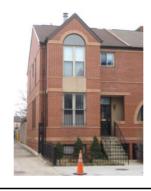

#### Exterior & Architectural Notes:

January 2010: Constructed c. 1990, this two-story, two-bay single-family dwelling is constructed of concrete blocks and is set on a solid, raised concrete block foundation; both are faced with stretcher-bond brick. Soldier brick string courses are located above the foundation and first story openings. A side-gabled roof caps the dwelling and is covered with asphalt shingles. A soldier brick string course spans the façade (west elevation) and is located beneath the eaves. A single-leaf metal door pierces the southernmost bay of the foundation. The southernmost bay of the facade is recessed forming an integrated porch and is pierced by a single-leaf paneled wood door with lights and a one-light transom. A stuccoed surround complements the opening. The second story opening holds sliding one-light vinyl windows. A threesided, rectangular bay projects from the northernmost bay of the facade and rises the full height of the dwelling. The bay has the material treatment of the main block and is capped by a front-gabled roof. The roof is covered with asphalt shingles and feature raking metal boards. Fenestration consists of single and paired 1/1, double-hung, vinyl-sash windows and two-light fixed metal windows. A round-headed fixed light is positioned over the central opening of the second story. A soldier brick round-headed arch complements the light and continues as a string course. A stuccoed panel is located between the first and second story central openings. The north (side) elevation is fenestrated with 1/1, double-hung, vinyl-sash windows and sliding one-light vinyl windows. The rear (east) elevation is stuccoed and is pierced by single and paired 1/1, double-hung, vinyl-sash windows and a single-leaf paneled metal door with lights. A one-story, one-bay porch shelters the entrance and is set on a square wood post and concrete foundation. The shed roof is covered with asphalt shingles and is supported by square wood posts. A solid wood balustrade complements the porch.

#### Site Notes:

January 2010: This single-family dwelling is located on the east side of 8th Street, N.E and is set back approximately five feet from the concrete sidewalk. The south (side) elevation is adjacent to 717 8th Street, N.E. and an alley runs parallel to the north (side) elevation of the dwelling. The grassy front yard features mature shrubs and is bounded by a milled point metal fence. A concrete walkway leads from the primary entrance and ends at the sidewalk. A concrete parking bay is located east of the dwelling and is accessed from an alley. The grassy rear yard is bounded by wood fencing.