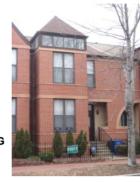

#### Exterior & Architectural Notes:

January 2010: Constructed c. 1990, this two-story, two-bay single-family dwelling is constructed of concrete blocks and is set on a solid, raised concrete block foundation; both are faced with stretcher-bond brick. Soldier brick string courses are located above the foundation and first story openings. A side-gabled roof caps the dwelling and is covered with asphalt shingles. A soldier brick string course spans the façade (west elevation) and is located beneath the eaves. A single-leaf metal door pierces the southernmost bay of the foundation. The southernmost bay of the facade is recessed forming an integrated porch and is pierced by a single-leaf paneled wood door with lights and a one-light transom. A stuccoed surround complements the opening. The second story opening holds sliding one-light vinyl windows. A threesided, rectangular bay projects from the northernmost bay of the facade and rises the full height of the dwelling. The bay has the material treatment of the main block and is capped by a front-gabled roof. The roof is covered with asphalt shingles and feature raking metal boards. Fenestration consists of single and paired 1/1, double-hung, vinyl-sash windows and two-light fixed metal windows. A round-headed fixed light is positioned over the central opening of the second story. A soldier brick round-headed arch complements the light and continues as a string course. A stuccoed panel is located between the first and second story central openings. The north (side) elevation is fenestrated with 1/1, double-hung, vinyl-sash windows and sliding one-light vinyl windows. The rear (east) elevation is stuccoed and is pierced by single and paired 1/1, double-hung, vinyl-sash windows and a single-leaf paneled metal door with lights. A one-story, one-bay porch shelters the entrance and is set on a square wood post and concrete foundation. The shed roof is covered with asphalt shingles and is supported by square wood posts. A solid wood balustrade complements the porch.