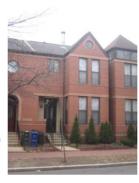

#### Exterior & Architectural Notes:

January 2010: Constructed c. 1990, this two-story, two-bay single-family dwelling is constructed of concrete blocks and is set on a solid, raised concrete block foundation; both are faced with stretcher-bond brick. Soldier brick string courses are located above the foundation and first story openings. A side-gabled roof caps the dwelling and is covered with asphalt shingles. A soldier brick string course spans the façade (west elevation) and is located beneath the eaves. A single-leaf metal door pierces the southernmost bay of the foundation. The southernmost bay of the facade is recessed forming an integrated porch and is pierced by a single-leaf paneled wood door with lights and a one-light transom. A stuccoed surround complements the opening. The second story opening holds sliding one-light vinyl windows. A threesided, rectangular bay projects from the northernmost bay of the facade and rises the full height of the dwelling. The bay has the material treatment of the main block and is capped by a front-gabled roof. The roof is covered with asphalt shingles and feature raking metal boards. Fenestration consists of single and paired 1/1, double-hung, vinyl-sash windows and two-light fixed metal windows. A round-headed fixed light is positioned over the central opening of the second story. A soldier brick round-headed arch complements the light and continues as a string course. A stuccoed panel is located between the first and second story central openings. The north (side) elevation is fenestrated with 1/1, double-hung, vinyl-sash windows and sliding one-light vinyl windows. The rear (east) elevation is stuccoed and is pierced by single and paired 1/1, double-hung, vinyl-sash windows and a single-leaf paneled metal door with lights. A one-story, one-bay porch shelters the entrance and is set on a square wood post and concrete foundation. The shed roof is covered with asphalt shingles and is supported by square wood posts. A solid wood balustrade complements the porch.