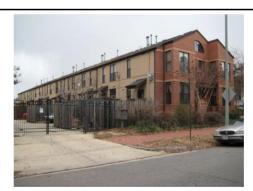

#### Site Notes:

January 2010: This single-family dwelling is located on the east side of 8th Street, N.E and is set back approximately five feet from the concrete sidewalk. The south (side) elevation is adjacent to 717 8th Street, N.E. and an alley runs parallel to the north (side) elevation of the dwelling. The grassy front yard features mature shrubs and is bounded by a milled point metal fence. A concrete walkway leads from the primary entrance and ends at the sidewalk. A concrete parking bay is located east of the dwelling and is accessed from an alley. The grassy rear yard is bounded by wood fencing.