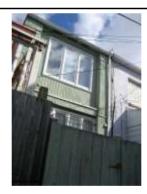

#### Queen Anne

Exterior & Architectural Notes:

March 2010: Constructed in 1896, this two-story, two-bay single-family dwelling was one of 19 similar dwellings constructed by McGee Inc. from the same permit (#1879). Following the design of architect B. Stanley Simmons, this Queen Anne-style dwelling has a rectangular form with a two-story rear ell. Set on a solid concrete foundation with a coursed, rock-faced stone veneer, the facade (east elevation) of this brick structure has stretcher-bond brick coursing. A sloped roof is obscured by a false mansard of asphalt shingles with a metal cornice of scroll moldings and decorative modillions. An interior brick chimney pierces the roof. Projecting from the façade is a full-height bay capped by a frontgabled roof. The projecting bay features the same cornice found on the main block to include raking concrete molding and molded corner pendants. The facade includes a molded concrete sill course extending across the first-story and a molded metal architrave below the second-story openings. Window openings hold landscape windows and 6/6, doublehung, wood-sash. A wide, rock-faced concrete lintel extends above the second-story openings of the projecting bay. The main entry is composed of a vestibule comprised of an outer double-leaf, wood-frame glass door with one-light transom. The inner door was not visible from the public right-of-way. The secondary door opening is located below and holds a single-leaf wood door with lights. The west (rear) elevation of the main block is pierced by 1/1, double-hung, vinyl-sash windows with two-course, rowlock brick segmental arches. A two-story, two-bay ell is located on the rear elevation of the main block. This brick structure has seven-course, American-bond brick coursing and is capped by a shed roof. Fenestration consists of a 1/1, double-hung, wood-sash window with two-course, rowlock brick segmental arch.

The first story of the west (rear) elevation of the ell has an enclosed porch. This wood-frame enclosure, based on its form and materials, was completed c. 1980. The porch includes 1/1, double-hung, metal-sash storm windows and is capped by a shed roof of asphalt shingles.