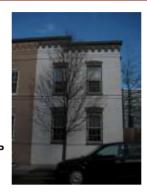

#### Queen Anne

Exterior & Architectural Notes:

March 2010: Constructed in 1896, this two-story, two-bay single-family dwelling was one of 19 similar dwellings constructed by McGee Inc. from the same permit (#1879). Following the design of architect B. Stanley Simmons, this Queen Anne-style dwelling has a rectangular form with a two-story rear ell. Set on a solid concrete foundation with a coursed, rock-faced stone veneer, the facade (east elevation) of this brick structure has stretcher-bond brick coursing. A sloped roof is obscured by a false mansard of asphalt shingles with a metal cornice of scroll moldings and decorative modillions. An interior brick chimney pierces the roof. Projecting from the façade is a full-height bay capped by a frontgabled roof. The projecting bay features the same cornice found on the main block to include raking concrete molding and molded corner pendants. The facade includes a molded concrete sill course extending across the first-story and a molded metal architrave below the second-story openings. Window openings hold landscape windows and 6/6, doublehung, wood-sash. A wide, rock-faced concrete lintel extends above the second-story openings of the projecting bay. The main entry is composed of a vestibule comprised of an outer double-leaf, wood-frame glass door with one-light transom. The inner door was not visible from the public right-of-way. The secondary door opening is located below and holds a single-leaf wood door with lights. The west (rear) elevation of the main block is pierced by 1/1, double-hung, vinyl-sash windows with two-course, rowlock brick segmental arches. A two-story, two-bay ell is located on the rear elevation of the main block. This brick structure has seven-course, American-bond brick coursing and is capped by a shed roof. Fenestration consists of a 1/1, double-hung, wood-sash window with two-course, rowlock brick segmental arch.

The first story of the west (rear) elevation of the ell has an enclosed porch. This wood-frame enclosure, based on its form and materials, was completed c. 1980. The porch includes 1/1, double-hung, metal-sash storm windows and is capped by a shed roof of asphalt shingles.

#### Site Notes:

March 2010: This dwelling is located west of 9th Street, N.E. and is set back from the brick sidewalk approximately fifteen feet. The south (side) elevation is attached to 626 9th Street, N.E. and the north (side) elevation to 630 9th Street, N.E. Mature shrubs line the brick sidewalk. A brick walkway extends from the sidewalk to the main entry with metal stairs and deck. The property extends west to a narrow brick alley. The backyard is enclosed by a milled point metal fence. Wood steps provide access to the enclosed rear porch.