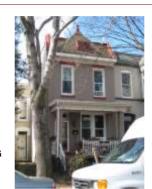

#### Queen Anne

Exterior & Architectural Notes:

March 2010: Constructed in 1896, this two-story, two-bay single-family dwelling was one of 19 similar dwellings constructed by McGee Inc. from the same permit (#1879). Following the design of architect B. Stanley Simmons, this Queen Anne-style dwelling has a rectangular form with a two-story rear ell. Set on a solid concrete foundation with a coursed, rock-faced stone veneer, the facade (east elevation) of this brick structure has stretcher-bond brick coursing. A sloped roof is obscured by a false mansard of asphalt shingles with a metal cornice of scroll moldings and decorative modillions. An interior brick chimney pierces the roof. Projecting from the façade is a full-height bay capped by a frontgabled roof. The projecting bay features the same cornice found on the main block to include raking concrete molding and molded corner pendants. The facade includes a molded concrete sill course extending across the first-story and a molded metal architrave below the second-story openings. Window openings hold landscape windows and 6/6, doublehung, wood-sash. A wide, rock-faced concrete lintel extends above the second-story openings of the projecting bay. The main entry is composed of a vestibule comprised of an outer double-leaf, wood-frame glass door with one-light transom. The inner door was not visible from the public right-of-way. The secondary door opening is located below and holds a single-leaf wood door with lights. The west (rear) elevation of the main block is pierced by 1/1, double-hung, vinyl-sash windows with two-course, rowlock brick segmental arches. A two-story, two-bay ell is located on the rear elevation of the main block. This brick structure has seven-course, American-bond brick coursing and is capped by a shed roof. Fenestration consists of a 1/1, double-hung, wood-sash window with two-course, rowlock brick segmental arch.

The first story of the west (rear) elevation of the ell has an enclosed porch. This wood-frame enclosure, based on its form and materials, was completed c. 1980. The porch includes 1/1, double-hung, metal-sash storm windows and is capped by a shed roof of asphalt shingles.

### **PHOTOS - DIGITIZED**

Caption:

C:\Users\CHRS\Documents\CHRS Path:

Databases\F&G Street - 2 to 11th St\Database\Pictures\Square 0913\

628\_9th\_Street\_NE\_facade\_looking\_NW.JPG File:

Date:: Photog:

Fr: Code:: R: