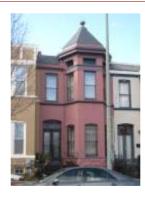

#### Queen Anne

Exterior & Architectural Notes:

March 2010: Constructed in 1896, this two-story, two-bay single-family dwelling was one of 19 similar dwellings constructed by McGee Inc. from the same permit (#1879). Following the design of architect B. Stanley Simmons, this Queen Anne-style dwelling has a rectangular form with a two-story rear ell. Set on a solid concrete foundation with a coursed, rock-faced stone veneer, the facade (east elevation) of this brick structure has stretcher-bond brick coursing. A sloped roof is obscured by a false mansard of asphalt shingles with a metal cornice of scroll moldings and decorative modillions. An interior brick chimney pierces the roof. Projecting from the façade is a full-height bay capped by a frontgabled roof. The projecting bay features the same cornice found on the main block to include raking concrete molding and molded corner pendants. The facade includes a molded concrete sill course extending across the first-story and a molded metal architrave below the second-story openings. Window openings hold landscape windows and 6/6, doublehung, wood-sash. A wide, rock-faced concrete lintel extends above the second-story openings of the projecting bay. The main entry is composed of a vestibule comprised of an outer double-leaf, wood-frame glass door with one-light transom. The inner door was not visible from the public right-of-way. The secondary door opening is located below and holds a single-leaf wood door with lights. The west (rear) elevation of the main block is pierced by 1/1, double-hung, vinyl-sash windows with two-course, rowlock brick segmental arches. A two-story, two-bay ell is located on the rear elevation of the main block. This brick structure has seven-course, American-bond brick coursing and is capped by a shed roof. Fenestration consists of a 1/1, double-hung, wood-sash window with two-course, rowlock brick segmental arch.

The first story of the west (rear) elevation of the ell has an enclosed porch. This wood-frame enclosure, based on its form and materials, was completed c. 1980. The porch includes 1/1, double-hung, metal-sash storm windows and is capped by a shed roof of asphalt shingles.

#### Site Notes:

March 2010: This dwelling is located west of 9th Street, N.E. and is set back from the brick sidewalk approximately fifteen feet. The south (side) elevation is attached to 626 9th Street, N.E. and the north (side) elevation to 630 9th Street, N.E. Mature shrubs line the brick sidewalk. A brick walkway extends from the sidewalk to the main entry with metal stairs and deck. The property extends west to a narrow brick alley. The backyard is enclosed by a milled point metal fence. Wood steps provide access to the enclosed rear porch.