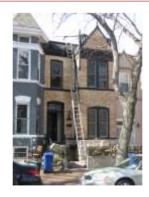

#### Queen Anne

Exterior & Architectural Notes:

March 2010: Constructed in 1896, this two-story, two-bay single-family dwelling was one of 19 similar dwellings constructed by McGee Inc. from the same permit (#1879). Following the design of architect B. Stanley Simmons, this Queen Anne-style dwelling has a rectangular form with a two-story rear ell. Set on a solid concrete foundation with a coursed, rock-faced stone veneer, the facade (east elevation) of this brick structure has stretcher-bond brick coursing. A sloped roof is obscured by a false mansard of asphalt shingles with a metal cornice of scroll moldings and decorative modillions. An interior brick chimney pierces the roof. Projecting from the façade is a full-height bay capped by a frontgabled roof. The projecting bay features the same cornice found on the main block to include raking concrete molding and molded corner pendants. The facade includes a molded concrete sill course extending across the first-story and a molded metal architrave below the second-story openings. Window openings hold landscape windows and 6/6, doublehung, wood-sash. A wide, rock-faced concrete lintel extends above the second-story openings of the projecting bay. The main entry is composed of a vestibule comprised of an outer double-leaf, wood-frame glass door with one-light transom. The inner door was not visible from the public right-of-way. The secondary door opening is located below and holds a single-leaf wood door with lights. The west (rear) elevation of the main block is pierced by 1/1, double-hung, vinyl-sash windows with two-course, rowlock brick segmental arches. A two-story, two-bay ell is located on the rear elevation of the main block. This brick structure has seven-course, American-bond brick coursing and is capped by a shed roof. Fenestration consists of a 1/1, double-hung, wood-sash window with two-course, rowlock brick segmental arch.

The first story of the west (rear) elevation of the ell has an enclosed porch. This wood-frame enclosure, based on its form and materials, was completed c. 1980. The porch includes 1/1, double-hung, metal-sash storm windows and is capped by a shed roof of asphalt shingles.

#### Site Notes:

March 2010: This dwelling is located west of 9th Street, N.E. and is set back from the brick sidewalk approximately fifteen feet. The south (side) elevation is attached to 626 9th Street, N.E. and the north (side) elevation to 630 9th Street, N.E. Mature shrubs line the brick sidewalk. A brick walkway extends from the sidewalk to the main entry with metal stairs and deck. The property extends west to a narrow brick alley. The backyard is enclosed by a milled point metal fence. Wood steps provide access to the enclosed rear porch.