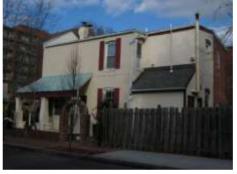

#### Queen Anne

Exterior & Architectural Notes:

March 2010: Constructed in 1896, this two-story, two-bay single-family dwelling was one of 19 similar dwellings constructed by McGee Inc. from the same permit (#1879). Following the design of architect B. Stanley Simmons, this Queen Anne-style dwelling has a rectangular form with a two-story rear ell. Set on a solid concrete foundation with a coursed, rock-faced stone veneer, the facade (east elevation) of this brick structure has stretcher-bond brick coursing. A sloped roof is obscured by a false mansard of asphalt shingles with a metal cornice of scroll moldings and decorative modillions. An interior brick chimney pierces the roof. Projecting from the façade is a full-height bay capped by a frontgabled roof. The projecting bay features the same cornice found on the main block to include raking concrete molding and molded corner pendants. The facade includes a molded concrete sill course extending across the first-story and a molded metal architrave below the second-story openings. Window openings hold landscape windows and 6/6, doublehung, wood-sash. A wide, rock-faced concrete lintel extends above the second-story openings of the projecting bay. The main entry is composed of a vestibule comprised of an outer double-leaf, wood-frame glass door with one-light transom. The inner door was not visible from the public right-of-way. The secondary door opening is located below and holds a single-leaf wood door with lights. The west (rear) elevation of the main block is pierced by 1/1, double-hung, vinyl-sash windows with two-course, rowlock brick segmental arches. A two-story, two-bay ell is located on the rear elevation of the main block. This brick structure has seven-course, American-bond brick coursing and is capped by a shed roof. Fenestration consists of a 1/1, double-hung, wood-sash window with two-course, rowlock brick segmental arch.

#### Site Notes:

March 2010: This dwelling is located west of 9th Street, N.E. and is set back from the brick sidewalk approximately fifteen feet. The south (side) elevation is attached to 626 9th Street, N.E. and the north (side) elevation to 630 9th Street, N.E. Mature shrubs line the brick sidewalk. A brick walkway extends from the sidewalk to the main entry with metal stairs and deck. The property extends west to a narrow brick alley. The backyard is enclosed by a milled point metal fence. Wood steps provide access to the enclosed rear porch.