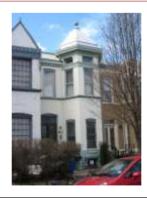

#### Queen Anne

Exterior & Architectural Notes:

March 2010: Constructed in 1896, this two-story, two-bay single-family dwelling was one of 19 similar dwellings constructed by McGee Inc. from the same permit (#1879). Following the design of architect B. Stanley Simmons, this Queen Anne-style dwelling has a rectangular form with a two-story rear ell. Set on a solid concrete foundation with a coursed, rock-faced stone veneer, the facade (east elevation) of this brick structure has stretcher-bond brick coursing. A sloped roof is obscured by a false mansard of asphalt shingles with a metal cornice of scroll moldings and decorative modillions. An interior brick chimney pierces the roof. Projecting from the façade is a full-height bay capped by a frontgabled roof. The projecting bay features the same cornice found on the main block to include raking concrete molding and molded corner pendants. The facade includes a molded concrete sill course extending across the first-story and a molded metal architrave below the second-story openings. Window openings hold landscape windows and 6/6, doublehung, wood-sash. A wide, rock-faced concrete lintel extends above the second-story openings of the projecting bay. The main entry is composed of a vestibule comprised of an outer double-leaf, wood-frame glass door with one-light transom. The inner door was not visible from the public right-of-way. The secondary door opening is located below and holds a single-leaf wood door with lights. The west (rear) elevation of the main block is pierced by 1/1, double-hung, vinyl-sash windows with two-course, rowlock brick segmental arches. A two-story, two-bay ell is located on the rear elevation of the main block. This brick structure has seven-course, American-bond brick coursing and is capped by a shed roof. Fenestration consists of a 1/1, double-hung, wood-sash window with two-course, rowlock brick segmental arch.

The first story of the west (rear) elevation of the ell has an enclosed porch. This wood-frame enclosure, based on its form and materials, was completed c. 1980. The porch includes 1/1, double-hung, metal-sash storm windows and is capped by a shed roof of asphalt shingles.

#### Site Notes:

March 2010: This dwelling is located west of 9th Street, N.E. and is set back from the brick sidewalk approximately fifteen feet. The south (side) elevation is attached to 626 9th Street, N.E. and the north (side) elevation to 630 9th Street, N.E. Mature shrubs line the brick sidewalk. A brick walkway extends from the sidewalk to the main entry with metal stairs and deck. The property extends west to a narrow brick alley. The backyard is enclosed by a milled point metal fence. Wood steps provide access to the enclosed rear porch.