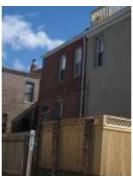

#### Queen Anne

Exterior & Architectural Notes:

March 2010: Constructed in 1896, this two-story, two-bay single-family dwelling was one of 19 similar dwellings constructed by McGee Inc. from the same permit (#1879). Following the design of architect B. Stanley Simmons, this Queen Anne-style dwelling has a rectangular form with a two-story rear ell. Set on a solid concrete foundation with a coursed, rock-faced stone veneer, the facade (east elevation) of this brick structure has stretcher-bond brick coursing. A sloped roof is obscured by a false mansard of asphalt shingles with a metal cornice of scroll moldings and decorative modillions. An interior brick chimney pierces the roof. Projecting from the façade is a full-height bay capped by a frontgabled roof. The projecting bay features the same cornice found on the main block to include raking concrete molding and molded corner pendants. The facade includes a molded concrete sill course extending across the first-story and a molded metal architrave below the second-story openings. Window openings hold landscape windows and 6/6, doublehung, wood-sash. A wide, rock-faced concrete lintel extends above the second-story openings of the projecting bay. The main entry is composed of a vestibule comprised of an outer double-leaf, wood-frame glass door with one-light transom. The inner door was not visible from the public right-of-way. The secondary door opening is located below and holds a single-leaf wood door with lights. The west (rear) elevation of the main block is pierced by 1/1, double-hung, vinyl-sash windows with two-course, rowlock brick segmental arches. A two-story, two-bay ell is located on the rear elevation of the main block. This brick structure has seven-course, American-bond brick coursing and is capped by a shed roof. Fenestration consists of a 1/1, double-hung, wood-sash window with two-course, rowlock brick segmental arch.

The first story of the west (rear) elevation of the ell has an enclosed porch. This wood-frame enclosure, based on its form and materials, was completed c. 1980. The porch includes 1/1, double-hung, metal-sash storm windows and is capped by a shed roof of asphalt shingles.

#### Site Notes:

March 2010: This dwelling is located west of 9th Street, N.E. and is set back from the brick sidewalk approximately fifteen feet. The south (side) elevation is attached to 626 9th Street, N.E. and the north (side) elevation to 630 9th Street, N.E. Mature shrubs line the brick sidewalk. A brick walkway extends from the sidewalk to the main entry with metal stairs and deck. The property extends west to a narrow brick alley. The backyard is enclosed by a milled point metal fence. Wood steps provide access to the enclosed rear porch.