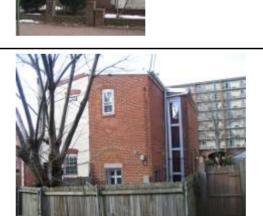

The first story of the west (rear) elevation of the ell has an enclosed porch. This wood-frame enclosure, based on its form and materials, was completed c. 1980. The porch includes 1/1, double-hung, metal-sash storm windows and is capped by a shed roof of asphalt shingles.