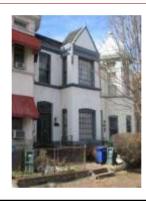

#### Queen Anne

Exterior & Architectural Notes:

March 2010: Constructed in 1896, this two-story, two-bay single-family dwelling was one of 19 similar dwellings constructed by McGee Inc. from the same permit (#1879). Following the design of architect B. Stanley Simmons, this Queen Anne-style dwelling has a rectangular form with a two-story rear ell. Set on a solid concrete foundation with a coursed, rock-faced stone veneer, the facade (east elevation) of this brick structure has stretcher-bond brick coursing. A sloped roof is obscured by a false mansard of asphalt shingles with a metal cornice of scroll moldings and decorative modillions. An interior brick chimney pierces the roof. Projecting from the façade is a full-height bay capped by a frontgabled roof. The projecting bay features the same cornice found on the main block to include raking concrete molding and molded corner pendants. The facade includes a molded concrete sill course extending across the first-story and a molded metal architrave below the second-story openings. Window openings hold landscape windows and 6/6, doublehung, wood-sash. A wide, rock-faced concrete lintel extends above the second-story openings of the projecting bay. The main entry is composed of a vestibule comprised of an outer double-leaf, wood-frame glass door with one-light transom. The inner door was not visible from the public right-of-way. The secondary door opening is located below and holds a single-leaf wood door with lights. The west (rear) elevation of the main block is pierced by 1/1, double-hung, vinyl-sash windows with two-course, rowlock brick segmental arches. A two-story, two-bay ell is located on the rear elevation of the main block. This brick structure has seven-course, American-bond brick coursing and is capped by a shed roof. Fenestration consists of a 1/1, double-hung, wood-sash window with two-course, rowlock brick segmental arch.

The first story of the west (rear) elevation of the ell has an enclosed porch. This wood-frame enclosure, based on its form and materials, was completed c. 1980. The porch includes 1/1, double-hung, metal-sash storm windows and is capped by a shed roof of asphalt shingles.

### **PHOTOS - DIGITIZED**

Caption:

C:\Users\CHRS\Documents\CHRS Path:

Databases\F&G Street - 2 to 11th St\Database\Pictures\Square 0913\

628\_9th\_Street\_NE\_facade\_looking\_NW.JPG File:

Date:: Photog:

Fr: Code:: R: