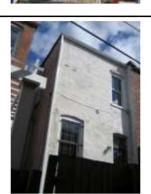

#### Queen Anne

Exterior & Architectural Notes:

March 2010: Constructed in 1896, this two-story, two-bay single-family dwelling was one of 19 similar dwellings constructed by McGee Inc. from the same permit (#1879). Following the design of architect B. Stanley Simmons, this Queen Anne-style dwelling has a rectangular form with a two-story rear ell. Set on a solid concrete foundation with a coursed, rock-faced stone veneer, the facade (east elevation) of this brick structure has stretcher-bond brick coursing. A sloped roof is obscured by a false mansard of asphalt shingles with a metal cornice of scroll moldings and decorative modillions. An interior brick chimney pierces the roof. Projecting from the façade is a full-height bay capped by a frontgabled roof. The projecting bay features the same cornice found on the main block to include raking concrete molding and molded corner pendants. The facade includes a molded concrete sill course extending across the first-story and a molded metal architrave below the second-story openings. Window openings hold landscape windows and 6/6, doublehung, wood-sash. A wide, rock-faced concrete lintel extends above the second-story openings of the projecting bay. The main entry is composed of a vestibule comprised of an outer double-leaf, wood-frame glass door with one-light transom. The inner door was not visible from the public right-of-way. The secondary door opening is located below and holds a single-leaf wood door with lights. The west (rear) elevation of the main block is pierced by 1/1, double-hung, vinyl-sash windows with two-course, rowlock brick segmental arches. A two-story, two-bay ell is located on the rear elevation of the main block. This brick structure has seven-course, American-bond brick coursing and is capped by a shed roof. Fenestration consists of a 1/1, double-hung, wood-sash window with two-course, rowlock brick segmental arch.

### **PHOTOS - DIGITIZED**

Caption:

C:\Users\CHRS\Documents\CHRS Path:

Databases\F&G Street - 2 to 11th St\Database\Pictures\Square 0913\

628\_9th\_Street\_NE\_facade\_looking\_NW.JPG File:

Date:: Photog:

Fr: Code:: R: