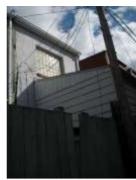

#### Queen Anne

Exterior & Architectural Notes:

March 2010: Constructed in 1896, this two-story, two-bay single-family dwelling was one of 19 similar dwellings constructed by McGee Inc. from the same permit (#1879). Following the design of architect B. Stanley Simmons, this Queen Anne-style dwelling has a rectangular form with a two-story rear ell. Set on a solid concrete foundation with a coursed, rock-faced stone veneer, the facade (east elevation) of this brick structure has stretcher-bond brick coursing. A sloped roof is obscured by a false mansard of asphalt shingles with a metal cornice of scroll moldings and decorative modillions. An interior brick chimney pierces the roof. Projecting from the façade is a full-height bay capped by a frontgabled roof. The projecting bay features the same cornice found on the main block to include raking concrete molding and molded corner pendants. The facade includes a molded concrete sill course extending across the first-story and a molded metal architrave below the second-story openings. Window openings hold landscape windows and 6/6, doublehung, wood-sash. A wide, rock-faced concrete lintel extends above the second-story openings of the projecting bay. The main entry is composed of a vestibule comprised of an outer double-leaf, wood-frame glass door with one-light transom. The inner door was not visible from the public right-of-way. The secondary door opening is located below and holds a single-leaf wood door with lights. The west (rear) elevation of the main block is pierced by 1/1, double-hung, vinyl-sash windows with two-course, rowlock brick segmental arches. A two-story, two-bay ell is located on the rear elevation of the main block. This brick structure has seven-course, American-bond brick coursing and is capped by a shed roof. Fenestration consists of a 1/1, double-hung, wood-sash window with two-course, rowlock brick segmental arch.

The first story of the west (rear) elevation of the ell has an enclosed porch. This wood-frame enclosure, based on its form and materials, was completed c. 1980. The porch includes 1/1, double-hung, metal-sash storm windows and is capped by a shed roof of asphalt shingles.

#### Site Notes:

March 2010: This dwelling is located west of 9th Street, N.E. and is set back from the brick sidewalk approximately fifteen feet. The south (side) elevation is attached to 626 9th Street, N.E. and the north (side) elevation to 630 9th Street, N.E. Mature shrubs line the brick sidewalk. A brick walkway extends from the sidewalk to the main entry with metal stairs and deck. The property extends west to a narrow brick alley. The backyard is enclosed by a milled point metal fence. Wood steps provide access to the enclosed rear porch.