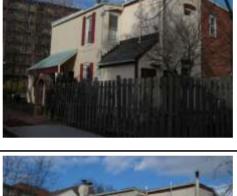

#### Queen Anne

Exterior & Architectural Notes:

March 2010: Constructed in 1896, this two-story, two-bay single-family dwelling was one of 19 similar dwellings constructed by McGee Inc. from the same permit (#1879). Following the design of architect B. Stanley Simmons, this Queen Anne-style dwelling has a rectangular form with a two-story rear ell. Set on a solid concrete foundation with a coursed, rock-faced stone veneer, the facade (east elevation) of this brick structure has stretcher-bond brick coursing. A sloped roof is obscured by a false mansard of asphalt shingles with a metal cornice of scroll moldings and decorative modillions. An interior brick chimney pierces the roof. Projecting from the façade is a full-height bay capped by a frontgabled roof. The projecting bay features the same cornice found on the main block to include raking concrete molding and molded corner pendants. The facade includes a molded concrete sill course extending across the first-story and a molded metal architrave below the second-story openings. Window openings hold landscape windows and 6/6, doublehung, wood-sash. A wide, rock-faced concrete lintel extends above the second-story openings of the projecting bay. The main entry is composed of a vestibule comprised of an outer double-leaf, wood-frame glass door with one-light transom. The inner door was not visible from the public right-of-way. The secondary door opening is located below and holds a single-leaf wood door with lights. The west (rear) elevation of the main block is pierced by 1/1, double-hung, vinyl-sash windows with two-course, rowlock brick segmental arches. A two-story, two-bay ell is located on the rear elevation of the main block. This brick structure has seven-course, American-bond brick coursing and is capped by a shed roof. Fenestration consists of a 1/1, double-hung, wood-sash window with two-course, rowlock brick segmental arch.

#### Site Notes:

March 2010: This dwelling is located west of 9th Street, N.E. and is set back from the brick sidewalk approximately fifteen feet. The south (side) elevation is attached to 626 9th Street, N.E. and the north (side) elevation to 630 9th Street, N.E. Mature shrubs line the brick sidewalk. A brick walkway extends from the sidewalk to the main entry with metal stairs and deck. The property extends west to a narrow brick alley. The backyard is enclosed by a milled point metal fence. Wood steps provide access to the enclosed rear porch.