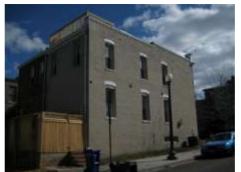

Databases\F&G Street - 2 to 11th St\Database\Pictures\Square 0913\

File: 628\_9th\_Street\_NE\_rear\_looking\_NE.JPG

Date:: Photog:

Code:: R: Fr:

| Ca |  |  |
|----|--|--|
|    |  |  |
|    |  |  |

Path: C:\Users\CHRS\Documents\CHRS

Databases\F&G Street - 2 to 11th St\Database\Pictures\Square 0913\

File: 628\_9th\_Street\_NE\_rear\_looking\_NE.JPG

Date:: Photog: