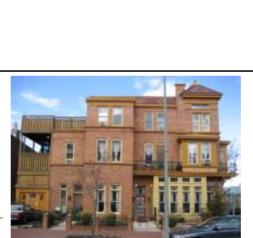

#### Queen Anne

Exterior & Architectural Notes:

March 2010: Constructed in 1896, this two-story, two-bay single-family dwelling was one of 19 similar dwellings constructed by McGee Inc. from the same permit (#1879). Following the design of architect B. Stanley Simmons, this Queen Anne-style dwelling has a rectangular form with a two-story rear ell. Set on a solid concrete foundation with a coursed, rock-faced stone veneer, the facade (east elevation) of this brick structure has stretcher-bond brick coursing. A sloped roof is obscured by a false mansard of asphalt shingles with a metal cornice of scroll moldings and decorative modillions. An interior brick chimney pierces the roof. Projecting from the façade is a full-height bay capped by a frontgabled roof. The projecting bay features the same cornice found on the main block to include raking concrete molding and molded corner pendants. The facade includes a molded concrete sill course extending across the first-story and a molded metal architrave below the second-story openings. Window openings hold landscape windows and 6/6, doublehung, wood-sash. A wide, rock-faced concrete lintel extends above the second-story openings of the projecting bay. The main entry is composed of a vestibule comprised of an outer double-leaf, wood-frame glass door with one-light transom. The inner door was not visible from the public right-of-way. The secondary door opening is located below and holds a single-leaf wood door with lights. The west (rear) elevation of the main block is pierced by 1/1, double-hung, vinyl-sash windows with two-course, rowlock brick segmental arches. A two-story, two-bay ell is located on the rear elevation of the main block. This brick structure has seven-course, American-bond brick coursing and is capped by a shed roof. Fenestration consists of a 1/1, double-hung, wood-sash window with two-course, rowlock brick segmental arch.

The first story of the west (rear) elevation of the ell has an enclosed porch. This wood-frame enclosure, based on its form and materials, was completed c. 1980. The porch includes 1/1, double-hung, metal-sash storm windows and is capped by a shed roof of asphalt shingles.

#### Site Notes:

March 2010: This dwelling is located west of 9th Street, N.E. and is set back from the brick sidewalk approximately fifteen feet. The south (side) elevation is attached to 626 9th Street, N.E. and the north (side) elevation to 630 9th Street, N.E. Mature shrubs line the brick sidewalk. A brick walkway extends from the sidewalk to the main entry with metal stairs and deck. The property extends west to a narrow brick alley. The backyard is enclosed by a milled point metal fence. Wood steps provide access to the enclosed rear porch.