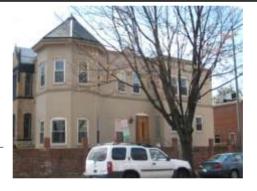

#### Queen Anne

Exterior & Architectural Notes:

March 2010: Constructed in 1896, this two-story, two-bay single-family dwelling was one of 19 similar dwellings constructed by McGee Inc. from the same permit (#1879). Following the design of architect B. Stanley Simmons, this Queen Anne-style dwelling has a rectangular form with a two-story rear ell. Set on a solid concrete foundation with a coursed, rock-faced stone veneer, the facade (east elevation) of this brick structure has stretcher-bond brick coursing. A sloped roof is obscured by a false mansard of asphalt shingles with a metal cornice of scroll moldings and decorative modillions. An interior brick chimney pierces the roof. Projecting from the façade is a full-height bay capped by a frontgabled roof. The projecting bay features the same cornice found on the main block to include raking concrete molding and molded corner pendants. The facade includes a molded concrete sill course extending across the first-story and a molded metal architrave below the second-story openings. Window openings hold landscape windows and 6/6, doublehung, wood-sash. A wide, rock-faced concrete lintel extends above the second-story openings of the projecting bay. The main entry is composed of a vestibule comprised of an outer double-leaf, wood-frame glass door with one-light transom. The inner door was not visible from the public right-of-way. The secondary door opening is located below and holds a single-leaf wood door with lights. The west (rear) elevation of the main block is pierced by 1/1, double-hung, vinyl-sash windows with two-course, rowlock brick segmental arches. A two-story, two-bay ell is located on the rear elevation of the main block. This brick structure has seven-course, American-bond brick coursing and is capped by a shed roof. Fenestration consists of a 1/1, double-hung, wood-sash window with two-course, rowlock brick segmental arch.

### **PHOTOS - DIGITIZED**

Caption:

C:\Users\CHRS\Documents\CHRS Path:

Databases\F&G Street - 2 to 11th St\Database\Pictures\Square 0913\

628\_9th\_Street\_NE\_facade\_looking\_NW.JPG File:

Date:: Photog:

Fr: Code:: R: