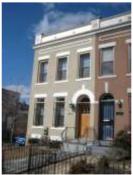

#### Queen Anne

Exterior & Architectural Notes:

March 2010: Constructed in 1896, this two-story, two-bay single-family dwelling was one of 19 similar dwellings constructed by McGee Inc. from the same permit (#1879). Following the design of architect B. Stanley Simmons, this Queen Anne-style dwelling has a rectangular form with a two-story rear ell. Set on a solid concrete foundation with a coursed, rock-faced stone veneer, the facade (east elevation) of this brick structure has stretcher-bond brick coursing. A sloped roof is obscured by a false mansard of asphalt shingles with a metal cornice of scroll moldings and decorative modillions. An interior brick chimney pierces the roof. Projecting from the façade is a full-height bay capped by a frontgabled roof. The projecting bay features the same cornice found on the main block to include raking concrete molding and molded corner pendants. The facade includes a molded concrete sill course extending across the first-story and a molded metal architrave below the second-story openings. Window openings hold landscape windows and 6/6, doublehung, wood-sash. A wide, rock-faced concrete lintel extends above the second-story openings of the projecting bay. The main entry is composed of a vestibule comprised of an outer double-leaf, wood-frame glass door with one-light transom. The inner door was not visible from the public right-of-way. The secondary door opening is located below and holds a single-leaf wood door with lights. The west (rear) elevation of the main block is pierced by 1/1, double-hung, vinyl-sash windows with two-course, rowlock brick segmental arches. A two-story, two-bay ell is located on the rear elevation of the main block. This brick structure has seven-course, American-bond brick coursing and is capped by a shed roof. Fenestration consists of a 1/1, double-hung, wood-sash window with two-course, rowlock brick segmental arch.

### **PHOTOS - DIGITIZED**

Caption:

C:\Users\CHRS\Documents\CHRS Path:

Databases\F&G Street - 2 to 11th St\Database\Pictures\Square 0913\

628\_9th\_Street\_NE\_facade\_looking\_NW.JPG File:

Date:: Photog:

Fr: Code:: R: