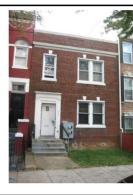

### **PHOTOS - DIGITIZED**

| Caption:<br>Path:<br>File:<br>Date::<br>Code:: | C:\Users\CHRS\Docume<br>Databases\Capitol Hill F<br>St\Database\Pictures\So<br>Sized\<br>623_13th_Street_NE_fac<br>Photog: | hase 1D<br>quare 102 | 11 to 15th<br>7S - Re- |  |
|------------------------------------------------|----------------------------------------------------------------------------------------------------------------------------|----------------------|------------------------|--|
| Caption                                        |                                                                                                                            |                      |                        |  |