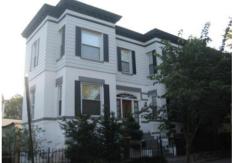

#### Exterior & Architectural Notes:

October 2010: This two-story, two-bay single dwelling was constructed in 1901 by R.J Carr for S.M. Carr. The Queen Anne-style building was designed by S. Carr (permit #1148) and sits on a solid raised concrete foundation that is parged. The dwelling is composed of a triangular main block with a two-story rectangular projecting bay on the façade (south elevation) and two full-height, three-sided canted bays on the west (side) elevation. Constructed of five-course, American bond brick, the dwelling is faced with stretcher-bond brick on the façade and west elevation. The sloping roof is ornamented with a molded metal cornice and heavy brick corbeling. Fenestration consists of 2/2, double-hung, vinylsash windows with concrete lug sills and a single-leaf entry with a one-light transom. All openings on the façade have rock-faced concrete lintels. A two-course brick stringcourse serves as a continuous sill and a four-course brick string lines the watertable. Openings on the west side and rear (north) elevation are set in segmental arches with jack brick arches. A single-leaf entry on the first story of the rear elevation is capped by a one-light transom and is sheltered by a metal awning. Access is provided by a metal stair.

#### Site Notes:

October 2010: This single dwelling is located on the northeast corner of 13th Street, N.E. and Maryland Avenue, N.E. It sits on a sloping lot edged by a metal chain-link fence. The building is set back approximately fifteen feet from the public concrete and brick sidewalk. The back yard is enclosed with wood privacy fencing.