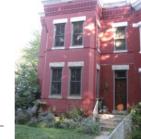

#### Exterior & Architectural Notes:

October 2010: This two-story, two-bay single dwelling was constructed in 1910 by E.T. Dern for James A. Duffy. Designed by N.R. Grimm, the building is one of two similar single-family dwellings constructed from the same permit (#5443). The dwelling shows the influence of the Queen Anne and Italianate styles. It is composed of a rectangular block with a twostory, three-sided canted bay on the façade (west elevation). The house sits on a solid raised concrete foundation and is constructed of five-course, American-bond brick faced with stretcher-bond brick on the façade. The sloping roof is ornamented with a molded metal cornice with modillions. Fenestration of the façade consists of 1/1, double-hung, wood-sash windows with concrete lug sills and single-leaf entries in the basement and first story. All openings on the façade have concrete lintels and the main entry is capped by a one-light transom. A two-course brick stringcourse serves as a continuous sill for first-story windows. In addition to an entry, the basement level holds one-light vinyl awning windows. An exterior brick chimney with a plain cap is located on the rear (east) elevation. Openings on the rear hold 2/2, double-hung, wood-sash windows with concrete lug sills and two-course segmental brick arches. First-story fenestration was not visible.

#### Site Notes:

October 2010: This single dwelling is located on the east side of the street on a sloping lot edged with a low concrete retaining wall. The building is set back approximately ten feet from the public concrete sidewalk. The back yard is enclosed with wood privacy fencing.