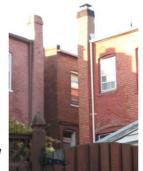

#### Exterior & Architectural Notes:

October 2010: This two-story, two-bay single dwelling was constructed in 1910 by E.T. Dern for James A. Duffy. Designed by N.R. Grimm, the building is one of two similar single-family dwellings constructed from the same permit (#5443). The dwelling shows the influence of the Queen Anne and Italianate styles. It is composed of a rectangular block with a twostory, three-sided canted bay on the façade (west elevation). The house sits on a solid raised concrete foundation and is constructed of five-course, American-bond brick faced with stretcher-bond brick on the façade. The sloping roof is ornamented with a molded metal cornice with modillions. Fenestration of the façade consists of 1/1, double-hung, wood-sash windows with concrete lug sills and single-leaf entries in the basement and first story. All openings on the façade have concrete lintels and the main entry is capped by a one-light transom. A two-course brick stringcourse serves as a continuous sill for first-story windows. In addition to an entry, the basement level holds one-light vinyl awning windows. An exterior brick chimney with a plain cap is located on the rear (east) elevation. Openings on the rear hold 2/2, double-hung, wood-sash windows with concrete lug sills and two-course segmental brick arches. First-story fenestration was not visible.

#### Site Notes:

October 2010: This single dwelling is located on the east side of the street on a sloping lot edged with a low concrete retaining wall. The building is set back approximately ten feet from the public concrete sidewalk. The back yard is enclosed with wood privacy fencing.