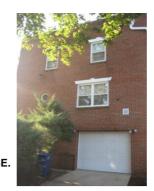

#### Exterior & Architectural Notes:

October 2010: This two-story, two-bay single dwelling was constructed in 1910 by E.T. Dern for James A. Duffy. Designed by N.R. Grimm, the building is one of two similar single-family dwellings constructed from the same permit (#5443). The dwelling shows the influence of the Queen Anne and Italianate styles. It is composed of a polygonal block with two twostory, rectangular projecting bays on the façade (west elevation). The house sits on a solid raised concrete foundation and is constructed of five-course, American-bond brick faced with stretcher-bond brick on the facade and north (side) elevation. The upper story of the dwelling has been clad with vinyl siding. The sloping roof is ornamented with a molded metal cornice with modillions. Fenestration consists of 1/1, double-hung, vinyl-sash windows with concrete lug sills and a single-leaf entry flanked by sidelights and capped by an elliptical fanlight. All openings on the first story of the façade have concrete lintels. A two-course brick stringcourse serves as a continuous sill on the first story. An exterior brick chimney with a plain cap is located on the rear (east) elevation. Openings on the rear have two-course segmental brick arches. First-story fenestration was not visible.

#### Site Notes:

October 2010: This single dwelling is located on the southeast corner of 13th Street, N.E. and G Street, N.E. It sits on a sloping lot edged by a metal fence. The building is set back approximately ten feet from the public concrete sidewalk. The back yard is enclosed with wood privacy fencing.