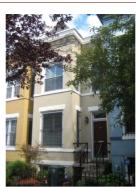

#### Exterior & Architectural Notes:

October 2010: This two-story, two-bay single dwelling was constructed in 1910 by E.T. Dern for James A. Duffy. Designed by N.R. Grimm, the building is one of two similar single-family dwellings constructed from the same permit (#5443). The dwelling shows the influence of the Queen Anne and Italianate styles. It is composed of a rectangular block with a twostory, three-sided canted bay on the façade (west elevation). The house sits on a solid raised concrete foundation and is constructed of five-course, American-bond brick faced with stretcher-bond brick on the façade. The sloping roof is ornamented with a molded metal cornice with modillions. Fenestration of the façade consists of 1/1, double-hung, wood-sash windows with concrete lug sills and single-leaf entries in the basement and first story. All openings on the façade have concrete lintels and the main entry is capped by a one-light transom. A two-course brick stringcourse serves as a continuous sill for first-story windows. In addition to an entry, the basement level holds one-light vinyl awning windows. An exterior brick chimney with a plain cap is located on the rear (east) elevation. Openings on the rear hold 2/2, double-hung, wood-sash windows with concrete lug sills and two-course segmental brick arches. First-story fenestration was not visible.

#### Site Notes:

October 2010: This single dwelling is located on the east side of the street on a sloping lot edged with a low concrete retaining wall. The building is set back approximately ten feet from the public concrete sidewalk. The back yard is enclosed with wood privacy fencing.