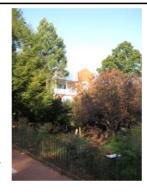

#### Exterior & Architectural Notes:

October 2010: This two-story, two-bay single dwelling was constructed in 1901 by R.J Carr for S.M. Carr. The Queen Anne-style building was designed by S. Carr (permit #1148) and sits on a solid raised concrete foundation that is parged. The dwelling is composed of a triangular main block with a two-story rectangular projecting bay on the façade (south elevation) and two full-height, three-sided canted bays on the west (side) elevation. Constructed of five-course, American bond brick, the dwelling is faced with stretcher-bond brick on the façade and west elevation. The sloping roof is ornamented with a molded metal cornice and heavy brick corbeling. Fenestration consists of 2/2, double-hung, vinylsash windows with concrete lug sills and a single-leaf entry with a one-light transom. All openings on the façade have rock-faced concrete lintels. A two-course brick stringcourse serves as a continuous sill and a four-course brick string lines the watertable. Openings on the west side and rear (north) elevation are set in segmental arches with jack brick arches. A single-leaf entry on the first story of the rear elevation is capped by a one-light transom and is sheltered by a metal awning. Access is provided by a metal stair.

#### Site Notes:

October 2010: This single dwelling is located on the northeast corner of 13th Street, N.E. and Maryland Avenue, N.E. It sits on a sloping lot edged by a metal chain-link fence. The building is set back approximately fifteen feet from the public concrete and brick sidewalk. The back yard is enclosed with wood privacy fencing.