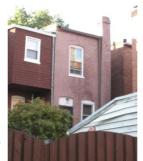

#### Exterior & Architectural Notes:

October 2010: This two-story, two-bay single dwelling was constructed in 1910 by E.T. Dern for James A. Duffy. Designed by N.R. Grimm, the building is one of two similar single-family dwellings constructed from the same permit (#5443). The dwelling shows the influence of the Queen Anne and Italianate styles. It is composed of a rectangular block with a twostory, three-sided canted bay on the façade (west elevation). The house sits on a solid raised concrete foundation and is constructed of five-course, American-bond brick faced with stretcher-bond brick on the façade. The sloping roof is ornamented with a molded metal cornice with modillions. Fenestration of the façade consists of 1/1, double-hung, wood-sash windows with concrete lug sills and single-leaf entries in the basement and first story. All openings on the façade have concrete lintels and the main entry is capped by a one-light transom. A two-course brick stringcourse serves as a continuous sill for first-story windows. In addition to an entry, the basement level holds one-light vinyl awning windows. An exterior brick chimney with a plain cap is located on the rear (east) elevation. Openings on the rear hold 2/2, double-hung, wood-sash windows with concrete lug sills and two-course segmental brick arches. First-story fenestration was not visible.

#### Site Notes:

October 2010: This single dwelling is located on the east side of the street on a sloping lot edged with a low concrete retaining wall. The building is set back approximately ten feet from the public concrete sidewalk. The back yard is enclosed with wood privacy fencing.