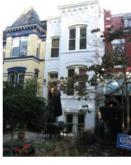

#### Exterior & Architectural Notes:

October 2010: This two-story, two-bay single dwelling was constructed in 1901 by R.J Carr for S.M. Carr. The Queen Anne-style building was designed by S. Carr (permit #1148) and sits on a solid raised concrete foundation that is parged. The dwelling is composed of a triangular main block with a two-story rectangular projecting bay on the façade (south elevation) and two full-height, three-sided canted bays on the west (side) elevation. Constructed of five-course, American bond brick, the dwelling is faced with stretcher-bond brick on the façade and west elevation. The sloping roof is ornamented with a molded metal cornice and heavy brick corbeling. Fenestration consists of 2/2, double-hung, vinylsash windows with concrete lug sills and a single-leaf entry with a one-light transom. All openings on the façade have rock-faced concrete lintels. A two-course brick stringcourse serves as a continuous sill and a four-course brick string lines the watertable. Openings on the west side and rear (north) elevation are set in segmental arches with jack brick arches. A single-leaf entry on the first story of the rear elevation is capped by a one-light transom and is sheltered by a metal awning. Access is provided by a metal stair.

#### Site Notes:

October 2010: This single dwelling is located on the northeast corner of 13th Street, N.E. and Maryland Avenue, N.E. It sits on a sloping lot edged by a metal chain-link fence. The building is set back approximately fifteen feet from the public concrete and brick sidewalk. The back yard is enclosed with wood privacy fencing.