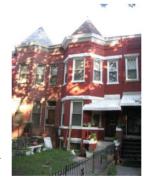

#### Exterior & Architectural Notes:

October 2010: This two-story, two-bay single dwelling was constructed in 1910 by E.T. Dern for James A. Duffy. Designed by N.R. Grimm, the building is one of two similar single-family dwellings constructed from the same permit (#5443). The dwelling shows the influence of the Queen Anne and Italianate styles. It is composed of a polygonal block with two twostory, rectangular projecting bays on the façade (west elevation). The house sits on a solid raised concrete foundation and is constructed of five-course, American-bond brick faced with stretcher-bond brick on the facade and north (side) elevation. The upper story of the dwelling has been clad with vinyl siding. The sloping roof is ornamented with a molded metal cornice with modillions. Fenestration consists of 1/1, double-hung, vinyl-sash windows with concrete lug sills and a single-leaf entry flanked by sidelights and capped by an elliptical fanlight. All openings on the first story of the façade have concrete lintels. A two-course brick stringcourse serves as a continuous sill on the first story. An exterior brick chimney with a plain cap is located on the rear (east) elevation. Openings on the rear have two-course segmental brick arches. First-story fenestration was not visible.

#### Site Notes:

October 2010: This single dwelling is located on the southeast corner of 13th Street, N.E. and G Street, N.E. It sits on a sloping lot edged by a metal fence. The building is set back approximately ten feet from the public concrete sidewalk. The back yard is enclosed with wood privacy fencing.