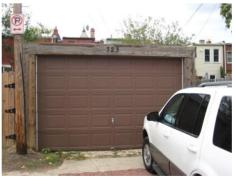

### **PEOPLE/EVENTS DATA**

Racial Segregation Status:

| Surroundings:        | Urban                 | Cro         | oss Reference Notes:                                   |                                              |  |
|----------------------|-----------------------|-------------|--------------------------------------------------------|----------------------------------------------|--|
| Streetscape:         |                       |             |                                                        |                                              |  |
| Relate to Othr Bldgs |                       |             |                                                        |                                              |  |
| Relate to Street:    | Front Yard w/ Setback |             |                                                        |                                              |  |
| Massing:             | Row Bldg (Rect. Bay)  |             |                                                        |                                              |  |
| Footprint:           | Rectangular           |             |                                                        |                                              |  |
| Number Stories:      | 2 plus basement       |             |                                                        |                                              |  |
| Bays Wide:           | 2                     |             |                                                        |                                              |  |
| Height:              |                       | Outbuilding | Туре                                                   | Contributing Status                          |  |
| Width:               | 16                    | Garage      |                                                        |                                              |  |
| Depth/Length:        | 35                    |             |                                                        |                                              |  |
| SqFt:                |                       |             |                                                        |                                              |  |
| Volume:              |                       |             |                                                        |                                              |  |
| Lot Width            |                       |             |                                                        |                                              |  |
| Lot Depth/Length:    |                       | Outbuilding | Notes:                                                 |                                              |  |
| Lot SqFt:            |                       | October 20  | 10: The one-story, two-b                               | ay garage was constructed                    |  |
| Acreage:             |                       |             | •                                                      | faced with vinyl siding and                  |  |
| Has Driveway:        |                       |             | by a shed roof with over<br>I with a single-leaf flush | nanging eaves. It is wood door and a paneled |  |