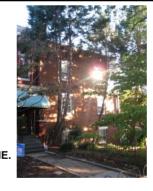

#### Exterior & Architectural Notes:

October 2010: This two-story, two-bay single dwelling was constructed in 1901 by R.J Carr for S.M. Carr. The Queen Anne-style building was designed by S. Carr (permit #1148) and sits on a solid raised concrete foundation that is parged. The dwelling is composed of a triangular main block with a two-story rectangular projecting bay on the façade (south elevation) and two full-height, three-sided canted bays on the west (side) elevation. Constructed of five-course, American bond brick, the dwelling is faced with stretcher-bond brick on the façade and west elevation. The sloping roof is ornamented with a molded metal cornice and heavy brick corbeling. Fenestration consists of 2/2, double-hung, vinylsash windows with concrete lug sills and a single-leaf entry with a one-light transom. All openings on the façade have rock-faced concrete lintels. A two-course brick stringcourse serves as a continuous sill and a four-course brick string lines the watertable. Openings on the west side and rear (north) elevation are set in segmental arches with jack brick arches. A single-leaf entry on the first story of the rear elevation is capped by a one-light transom and is sheltered by a metal awning. Access is provided by a metal stair.

#### Site Notes:

October 2010: This single dwelling is located on the northeast corner of 13th Street, N.E. and Maryland Avenue, N.E. It sits on a sloping lot edged by a metal chain-link fence. The building is set back approximately fifteen feet from the public concrete and brick sidewalk. The back yard is enclosed with wood privacy fencing.