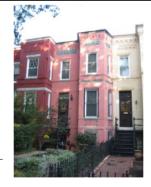

#### Exterior & Architectural Notes:

October 2010: This two-story, two-bay single dwelling was constructed in 1910 by E.T. Dern for James A. Duffy. Designed by N.R. Grimm, the building is one of two similar single-family dwellings constructed from the same permit (#5443). The dwelling shows the influence of the Queen Anne and Italianate styles. It is composed of a rectangular block with a twostory, three-sided canted bay on the façade (west elevation). The house sits on a solid raised concrete foundation and is constructed of five-course, American-bond brick faced with stretcher-bond brick on the façade. The sloping roof is ornamented with a molded metal cornice with modillions. Fenestration of the façade consists of 1/1, double-hung, wood-sash windows with concrete lug sills and single-leaf entries in the basement and first story. All openings on the façade have concrete lintels and the main entry is capped by a one-light transom. A two-course brick stringcourse serves as a continuous sill for first-story windows. In addition to an entry, the basement level holds one-light vinyl awning windows. An exterior brick chimney with a plain cap is located on the rear (east) elevation. Openings on the rear hold 2/2, double-hung, wood-sash windows with concrete lug sills and two-course segmental brick arches. First-story fenestration was not visible.

#### Site Notes:

October 2010: This single dwelling is located on the east side of the street on a sloping lot edged with a low concrete retaining wall. The building is set back approximately ten feet from the public concrete sidewalk. The back yard is enclosed with wood privacy fencing.