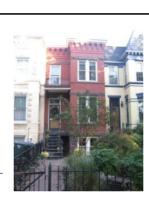

#### Exterior & Architectural Notes:

October 2010: This two-story, two-bay single dwelling was constructed in 1901 by R.J Carr for S.M. Carr. The Queen Anne-style building was designed by S. Carr (permit #1148) and sits on a solid raised concrete foundation that is parged. The dwelling is composed of a triangular main block with a two-story rectangular projecting bay on the façade (south elevation) and two full-height, three-sided canted bays on the west (side) elevation. Constructed of five-course, American bond brick, the dwelling is faced with stretcher-bond brick on the façade and west elevation. The sloping roof is ornamented with a molded metal cornice and heavy brick corbeling. Fenestration consists of 2/2, double-hung, vinylsash windows with concrete lug sills and a single-leaf entry with a one-light transom. All openings on the façade have rock-faced concrete lintels. A two-course brick stringcourse serves as a continuous sill and a four-course brick string lines the watertable. Openings on the west side and rear (north) elevation are set in segmental arches with jack brick arches. A single-leaf entry on the first story of the rear elevation is capped by a one-light transom and is sheltered by a metal awning. Access is provided by a metal stair.

#### Site Notes:

October 2010: This single dwelling is located on the northeast corner of 13th Street, N.E. and Maryland Avenue, N.E. It sits on a sloping lot edged by a metal chain-link fence. The building is set back approximately fifteen feet from the public concrete and brick sidewalk. The back yard is enclosed with wood privacy fencing.