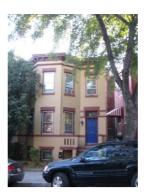

#### Exterior & Architectural Notes:

October 2010: This two-story, two-bay single dwelling was constructed in 1910 by E.T. Dern for James A. Duffy. Designed by N.R. Grimm, the building is one of two similar single-family dwellings constructed from the same permit (#5443). The dwelling shows the influence of the Queen Anne and Italianate styles. It is composed of a polygonal block with two twostory, rectangular projecting bays on the façade (west elevation). The house sits on a solid raised concrete foundation and is constructed of five-course, American-bond brick faced with stretcher-bond brick on the facade and north (side) elevation. The upper story of the dwelling has been clad with vinyl siding. The sloping roof is ornamented with a molded metal cornice with modillions. Fenestration consists of 1/1, double-hung, vinyl-sash windows with concrete lug sills and a single-leaf entry flanked by sidelights and capped by an elliptical fanlight. All openings on the first story of the façade have concrete lintels. A two-course brick stringcourse serves as a continuous sill on the first story. An exterior brick chimney with a plain cap is located on the rear (east) elevation. Openings on the rear have two-course segmental brick arches. First-story fenestration was not visible.

#### Site Notes:

October 2010: This single dwelling is located on the southeast corner of 13th Street, N.E. and G Street, N.E. It sits on a sloping lot edged by a metal fence. The building is set back approximately ten feet from the public concrete sidewalk. The back yard is enclosed with wood privacy fencing.