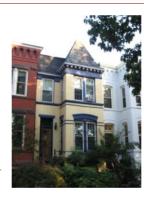

### **BASICS DATA**

| ID Number:     | 1027     | S-0013     | Year      | Built: | 1901  | Da        | ta Source:    | Permit    |                |
|----------------|----------|------------|-----------|--------|-------|-----------|---------------|-----------|----------------|
| Number Ex      | tended   | Street     |           |        |       | Quad      | d Type of Add | ress      |                |
| 1300           |          | Maryland   | Avenue    |        |       | NE        | Current       |           |                |
| Name(s)        |          |            |           |        | Туре  | of Name   | •             |           |                |
| Single Dwell   | ing, 130 | 0 Maryland | Avenue, N | .E.    | Com   | mon       |               |           |                |
| TaxCode1       | FaxCode  | 2 TaxCod   | еЗ Туре   |        | Expl  | ain       |               |           |                |
| 1027S/001<br>3 |          |            | Square    | e/Lot  | Curr  | rent      |               |           |                |
| STATUS/PL      | JRPOS    | E/USE DA   | ТА        |        |       |           |               |           |                |
| Resource Typ   |          | •          |           |        |       |           | rent: Extant  |           |                |
| Desig. Status  | : Hist   | oric       |           |        |       | uality:   |               |           |                |
| Purpose:       | Res      | idential   |           |        | C     | ondition: | Good          |           |                |
| Function/Use   | !        |            | Start     | S      | ource | Stop      | S             | ource     | Explain        |
| Residential (  | Single-F | amily)     | 1901      | P      | ermit |           |               |           | Historic/Curre |
| CONSTRUC       |          | DATA       |           |        |       |           |               |           |                |
| Construction   | Event    |            | Start     | Sour   | ce    | Stop      | Source        |           | Cost Source    |
| Orig Constru   | uction   |            | 1901      | Pern   | nit   |           |               |           | 2200 Permit    |
| Construction   | Event    |            | Associ    | ation  |       |           | Assoc         | ciated Na | me             |
| Carr, R.J.     |          |            | Builde    | r      |       |           | Carr,         | R.J.      |                |
| Orig Constru   |          |            | Archite   | ect    |       |           | Carr,         |           |                |
| Orig Constru   | uction   |            | Owner     |        |       |           | Carr,         | S.M.      |                |

### Queen Anne

#### Exterior & Architectural Notes:

October 2010: This two-story, two-bay single dwelling was constructed in 1901 by R.J Carr for S.M. Carr. The Queen Anne-style building was designed by S. Carr (permit #1148) and sits on a solid raised concrete foundation that is parged. The dwelling is composed of a triangular main block with a two-story rectangular projecting bay on the façade (south elevation) and two full-height, three-sided canted bays on the west (side) elevation. Constructed of five-course, American bond brick, the dwelling is faced with stretcher-bond brick on the façade and west elevation. The sloping roof is ornamented with a molded metal cornice and heavy brick corbeling. Fenestration consists of 2/2, double-hung, vinylsash windows with concrete lug sills and a single-leaf entry with a one-light transom. All openings on the façade have rock-faced concrete lintels. A two-course brick stringcourse serves as a continuous sill and a four-course brick string lines the watertable. Openings on the west side and rear (north) elevation are set in segmental arches with jack brick arches. A single-leaf entry on the first story of the rear elevation is capped by a one-light transom and is sheltered by a metal awning. Access is provided by a metal stair.