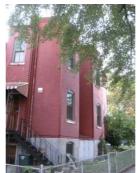

#### Exterior & Architectural Notes:

October 2010: This two-story, two-bay single dwelling was constructed in 1910 by E.T. Dern for James A. Duffy. Designed by N.R. Grimm, the building is one of two similar single-family dwellings constructed from the same permit (#5443). The dwelling shows the influence of the Queen Anne and Italianate styles. It is composed of a rectangular block with a twostory, three-sided canted bay on the façade (west elevation). The house sits on a solid raised concrete foundation and is constructed of five-course, American-bond brick faced with stretcher-bond brick on the façade. The sloping roof is ornamented with a molded metal cornice with modillions. Fenestration of the façade consists of 1/1, double-hung, wood-sash windows with concrete lug sills and single-leaf entries in the basement and first story. All openings on the façade have concrete lintels and the main entry is capped by a one-light transom. A two-course brick stringcourse serves as a continuous sill for first-story windows. In addition to an entry, the basement level holds one-light vinyl awning windows. An exterior brick chimney with a plain cap is located on the rear (east) elevation. Openings on the rear hold 2/2, double-hung, wood-sash windows with concrete lug sills and two-course segmental brick arches. First-story fenestration was not visible.

#### Site Notes:

October 2010: This single dwelling is located on the east side of the street on a sloping lot edged with a low concrete retaining wall. The building is set back approximately ten feet from the public concrete sidewalk. The back yard is enclosed with wood privacy fencing.