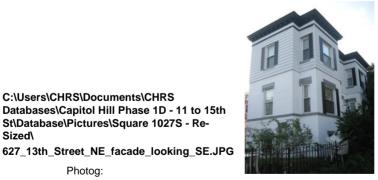

### **BASICS DATA**

| ID Number: 1027S-0      | 018 Ye            | ar Built: 1910 | Data        | Source: Permit |                  |  |
|-------------------------|-------------------|----------------|-------------|----------------|------------------|--|
| Number Extended S       | treet             |                | Quad T      | ype of Address |                  |  |
| 627 1                   | 3th Street        |                | NE C        | Current        |                  |  |
| Name(s)                 |                   | Туре           | of Name     |                |                  |  |
| Single Dwelling, 627 13 | th Street, N.E.   | Com            | mon         |                |                  |  |
| TaxCode1 TaxCode2       | TaxCode3 Type     | Exp            | lain        |                |                  |  |
| 1027S/001<br>8          | Squa              | re/Lot Cur     | rent        |                |                  |  |
| STATUS/PURPOSE/U        | ISE DATA          |                |             |                |                  |  |
| Resource Type: Buildin  | -                 | -              | tatus Curre | nt: Extant     |                  |  |
| Desig. Status: Historie | C                 | G              | uality:     |                |                  |  |
| Purpose: Reside         | ntial             | C              | ondition:   | Good           |                  |  |
| Function/Use            | Start             | Source         | Stop        | Source         | Explain          |  |
| Residential (Single-Fam | nily) 1910        | Permit         |             |                | Historic/Current |  |
| CONSTRUCTION DA         | ГА                |                |             |                |                  |  |
| Construction Event      | Start             | Source         | Stop        | Source         | Cost Source      |  |
| Orig Construction       | 1910              | Permit         |             |                | 3500 Permit      |  |
| Construction Event      | Asso              | ciation        |             | Associated Na  | ame              |  |
| Orig Construction       | Archi             | tect           |             | Grimm, N. R.   |                  |  |
| Orig Construction       | Build             | er             |             | Dern, E.T.     |                  |  |
| Orig Construction       | Owne              | er             |             | Duffy, James   | Α.               |  |
| Construction Notes:     |                   |                |             |                |                  |  |
| One of two dwellings co | onstructed from t | he same nermi  | (#5443)     |                |                  |  |

#### Exterior & Architectural Notes:

October 2010: This two-story, two-bay single dwelling was constructed in 1910 by E.T. Dern for James A. Duffy. Designed by N.R. Grimm, the building is one of two similar single-family dwellings constructed from the same permit (#5443). The dwelling shows the influence of the Queen Anne and Italianate styles. It is composed of a polygonal block with two twostory, rectangular projecting bays on the façade (west elevation). The house sits on a solid raised concrete foundation and is constructed of five-course, American-bond brick faced with stretcher-bond brick on the facade and north (side) elevation. The upper story of the dwelling has been clad with vinyl siding. The sloping roof is ornamented with a molded metal cornice with modillions. Fenestration consists of 1/1, double-hung, vinyl-sash windows with concrete lug sills and a single-leaf entry flanked by sidelights and capped by an elliptical fanlight. All openings on the first story of the façade have concrete lintels. A two-course brick stringcourse serves as a continuous sill on the first story. An exterior brick chimney with a plain cap is located on the rear (east) elevation. Openings on the rear have two-course segmental brick arches. First-story fenestration was not visible.