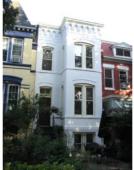

#### Exterior & Architectural Notes:

October 2010: This two-story, two-bay single dwelling was constructed in 1910 by E.T. Dern for James A. Duffy. Designed by N.R. Grimm, the building is one of two similar single-family dwellings constructed from the same permit (#5443). The dwelling shows the influence of the Queen Anne and Italianate styles. It is composed of a polygonal block with two twostory, rectangular projecting bays on the façade (west elevation). The house sits on a solid raised concrete foundation and is constructed of five-course, American-bond brick faced with stretcher-bond brick on the facade and north (side) elevation. The upper story of the dwelling has been clad with vinyl siding. The sloping roof is ornamented with a molded metal cornice with modillions. Fenestration consists of 1/1, double-hung, vinyl-sash windows with concrete lug sills and a single-leaf entry flanked by sidelights and capped by an elliptical fanlight. All openings on the first story of the façade have concrete lintels. A two-course brick stringcourse serves as a continuous sill on the first story. An exterior brick chimney with a plain cap is located on the rear (east) elevation. Openings on the rear have two-course segmental brick arches. First-story fenestration was not visible.

#### Site Notes:

October 2010: This single dwelling is located on the southeast corner of 13th Street, N.E. and G Street, N.E. It sits on a sloping lot edged by a metal fence. The building is set back approximately ten feet from the public concrete sidewalk. The back yard is enclosed with wood privacy fencing.