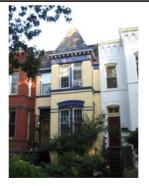

#### Exterior & Architectural Notes:

October 2010: This two-story, two-bay single dwelling was constructed in 1910 by E.T. Dern for James A. Duffy. Designed by N.R. Grimm, the building is one of two similar single-family dwellings constructed from the same permit (#5443). The dwelling shows the influence of the Queen Anne and Italianate styles. It is composed of a rectangular block with a twostory, three-sided canted bay on the façade (west elevation). The house sits on a solid raised concrete foundation and is constructed of five-course, American-bond brick faced with stretcher-bond brick on the façade. The sloping roof is ornamented with a molded metal cornice with modillions. Fenestration of the façade consists of 1/1, double-hung, wood-sash windows with concrete lug sills and single-leaf entries in the basement and first story. All openings on the façade have concrete lintels and the main entry is capped by a one-light transom. A two-course brick stringcourse serves as a continuous sill for first-story windows. In addition to an entry, the basement level holds one-light vinyl awning windows. An exterior brick chimney with a plain cap is located on the rear (east) elevation. Openings on the rear hold 2/2, double-hung, wood-sash windows with concrete lug sills and two-course segmental brick arches. First-story fenestration was not visible.

#### Site Notes:

October 2010: This single dwelling is located on the east side of the street on a sloping lot edged with a low concrete retaining wall. The building is set back approximately ten feet from the public concrete sidewalk. The back yard is enclosed with wood privacy fencing.