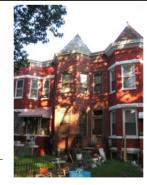

Architectural Style(s)

Queen Anne

Exterior & Architectural Notes:

October 2010: This two-story, two-bay rowhouse was constructed in 1910 by C.T. Dern for James A. Duffy. Designed by N.R. Grimm, this Queen Anne-style building is one of three similar dwellings constructed from the same permit (#5444). The dwelling is composed of a rectangular main block with a two-story, three-sided canted bay on the façade (south elevation) and a two-story ell on the rear (north) elevation. Set on a solid concrete foundation, the brick building is faced with stretcher-bond brick on the façade. The sloping roof is ornamented with a molded metal cornice with dentils. Fenestration consists of 1/1, double-hung, wood-sash windows with concrete lug sills and continuous rock-faced concrete lintels. The main entry has a one-light transom and is sheltered by a metal awning supported by metal filigree posts. Openings on the ell have segmental brick arches and an exterior brick chimney is located on the rear of the ell.

Site Notes:

October 2010: This single dwelling is located on the north side of the street on a sloping lot edged by a metal chain-link fence. The building is set back approximately fifteen feet from the public brick sidewalk. The back yard is enclosed with wood privacy fencing.