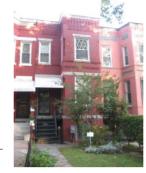

#### Exterior & Architectural Notes:

October 2010: This two-story, two-bay single dwelling was constructed in 1910 by E.T. Dern for James A. Duffy. Designed by N.R. Grimm, the building is one of two similar single-family dwellings constructed from the same permit (#5443). The dwelling shows the influence of the Queen Anne and Italianate styles. It is composed of a polygonal block with two twostory, rectangular projecting bays on the façade (west elevation). The house sits on a solid raised concrete foundation and is constructed of five-course, American-bond brick faced with stretcher-bond brick on the facade and north (side) elevation. The upper story of the dwelling has been clad with vinyl siding. The sloping roof is ornamented with a molded metal cornice with modillions. Fenestration consists of 1/1, double-hung, vinyl-sash windows with concrete lug sills and a single-leaf entry flanked by sidelights and capped by an elliptical fanlight. All openings on the first story of the façade have concrete lintels. A two-course brick stringcourse serves as a continuous sill on the first story. An exterior brick chimney with a plain cap is located on the rear (east) elevation. Openings on the rear have two-course segmental brick arches. First-story fenestration was not visible.

#### Site Notes:

October 2010: This single dwelling is located on the southeast corner of 13th Street, N.E. and G Street, N.E. It sits on a sloping lot edged by a metal fence. The building is set back approximately ten feet from the public concrete sidewalk. The back yard is enclosed with wood privacy fencing.