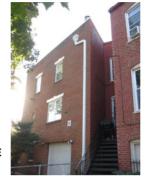

#### Exterior & Architectural Notes:

October 2010: This two-story, two-bay single dwelling was constructed in 1910 by E.T. Dern for James A. Duffy. Designed by N.R. Grimm, the building is one of two similar single-family dwellings constructed from the same permit (#5443). The dwelling shows the influence of the Queen Anne and Italianate styles. It is composed of a rectangular block with a twostory, three-sided canted bay on the façade (west elevation). The house sits on a solid raised concrete foundation and is constructed of five-course, American-bond brick faced with stretcher-bond brick on the façade. The sloping roof is ornamented with a molded metal cornice with modillions. Fenestration of the façade consists of 1/1, double-hung, wood-sash windows with concrete lug sills and single-leaf entries in the basement and first story. All openings on the façade have concrete lintels and the main entry is capped by a one-light transom. A two-course brick stringcourse serves as a continuous sill for first-story windows. In addition to an entry, the basement level holds one-light vinyl awning windows. An exterior brick chimney with a plain cap is located on the rear (east) elevation. Openings on the rear hold 2/2, double-hung, wood-sash windows with concrete lug sills and two-course segmental brick arches. First-story fenestration was not visible.

#### Site Notes:

October 2010: This single dwelling is located on the east side of the street on a sloping lot edged with a low concrete retaining wall. The building is set back approximately ten feet from the public concrete sidewalk. The back yard is enclosed with wood privacy fencing.