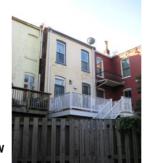

#### Site Notes:

October 2010: This single dwelling is located on the east side of the street on a sloping lot edged with a low concrete retaining wall. The building is set back approximately ten feet from the public concrete sidewalk. The back yard is enclosed with wood privacy fencing.