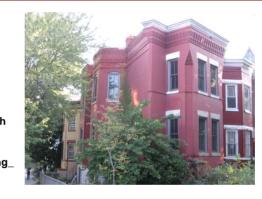

#### Exterior & Architectural Notes:

October 2010: This two-story, two-bay single dwelling was constructed in 1910 by E.T. Dern for James A. Duffy. Designed by N.R. Grimm, the building is one of two similar single-family dwellings constructed from the same permit (#5443). The dwelling shows the influence of the Queen Anne and Italianate styles. It is composed of a rectangular block with a twostory, three-sided canted bay on the façade (west elevation). The house sits on a solid raised concrete foundation and is constructed of five-course, American-bond brick faced with stretcher-bond brick on the façade. The sloping roof is ornamented with a molded metal cornice with modillions. Fenestration of the façade consists of 1/1, double-hung, wood-sash windows with concrete lug sills and single-leaf entries in the basement and first story. All openings on the façade have concrete lintels and the main entry is capped by a one-light transom. A two-course brick stringcourse serves as a continuous sill for first-story windows. In addition to an entry, the basement level holds one-light vinyl awning windows. An exterior brick chimney with a plain cap is located on the rear (east) elevation. Openings on the rear hold 2/2, double-hung, wood-sash windows with concrete lug sills and two-course segmental brick arches. First-story fenestration was not visible.

#### Site Notes:

October 2010: This single dwelling is located on the east side of the street on a sloping lot edged with a low concrete retaining wall. The building is set back approximately ten feet from the public concrete sidewalk. The back yard is enclosed with wood privacy fencing.