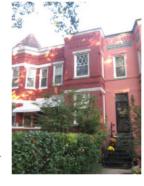

#### Exterior & Architectural Notes:

October 2010: This two-story, two-bay single dwelling was constructed in 1910 by E.T. Dern for James A. Duffy. Designed by N.R. Grimm, the building is one of two similar single-family dwellings constructed from the same permit (#5443). The dwelling shows the influence of the Queen Anne and Italianate styles. It is composed of a rectangular block with a twostory, three-sided canted bay on the façade (west elevation). The house sits on a solid raised concrete foundation and is constructed of five-course, American-bond brick faced with stretcher-bond brick on the façade. The sloping roof is ornamented with a molded metal cornice with modillions. Fenestration of the façade consists of 1/1, double-hung, wood-sash windows with concrete lug sills and single-leaf entries in the basement and first story. All openings on the façade have concrete lintels and the main entry is capped by a one-light transom. A two-course brick stringcourse serves as a continuous sill for first-story windows. In addition to an entry, the basement level holds one-light vinyl awning windows. An exterior brick chimney with a plain cap is located on the rear (east) elevation. Openings on the rear hold 2/2, double-hung, wood-sash windows with concrete lug sills and two-course segmental brick arches. First-story fenestration was not visible.

#### Site Notes:

October 2010: This single dwelling is located on the east side of the street on a sloping lot edged with a low concrete retaining wall. The building is set back approximately ten feet from the public concrete sidewalk. The back yard is enclosed with wood privacy fencing.