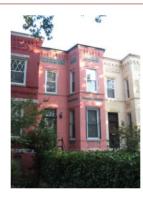

#### Exterior & Architectural Notes:

October 2010: This two-story, two-bay single dwelling was constructed in 1910 by E.T. Dern for James A. Duffy. Designed by N.R. Grimm, the building is one of two similar single-family dwellings constructed from the same permit (#5443). The dwelling shows the influence of the Queen Anne and Italianate styles. It is composed of a polygonal block with two twostory, rectangular projecting bays on the façade (west elevation). The house sits on a solid raised concrete foundation and is constructed of five-course, American-bond brick faced with stretcher-bond brick on the facade and north (side) elevation. The upper story of the dwelling has been clad with vinyl siding. The sloping roof is ornamented with a molded metal cornice with modillions. Fenestration consists of 1/1, double-hung, vinyl-sash windows with concrete lug sills and a single-leaf entry flanked by sidelights and capped by an elliptical fanlight. All openings on the first story of the façade have concrete lintels. A two-course brick stringcourse serves as a continuous sill on the first story. An exterior brick chimney with a plain cap is located on the rear (east) elevation. Openings on the rear have two-course segmental brick arches. First-story fenestration was not visible.

#### Site Notes:

October 2010: This single dwelling is located on the southeast corner of 13th Street, N.E. and G Street, N.E. It sits on a sloping lot edged by a metal fence. The building is set back approximately ten feet from the public concrete sidewalk. The back yard is enclosed with wood privacy fencing.