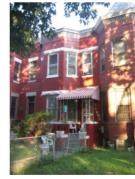

#### Exterior & Architectural Notes:

October 2010: This two-story, two-bay single dwelling was constructed in 1910 by E.T. Dern for James A. Duffy. Designed by N.R. Grimm, the building is one of two similar single-family dwellings constructed from the same permit (#5443). The dwelling shows the influence of the Queen Anne and Italianate styles. It is composed of a polygonal block with two twostory, rectangular projecting bays on the façade (west elevation). The house sits on a solid raised concrete foundation and is constructed of five-course, American-bond brick faced with stretcher-bond brick on the facade and north (side) elevation. The upper story of the dwelling has been clad with vinyl siding. The sloping roof is ornamented with a molded metal cornice with modillions. Fenestration consists of 1/1, double-hung, vinyl-sash windows with concrete lug sills and a single-leaf entry flanked by sidelights and capped by an elliptical fanlight. All openings on the first story of the façade have concrete lintels. A two-course brick stringcourse serves as a continuous sill on the first story. An exterior brick chimney with a plain cap is located on the rear (east) elevation. Openings on the rear have two-course segmental brick arches. First-story fenestration was not visible.

#### Site Notes:

October 2010: This single dwelling is located on the southeast corner of 13th Street, N.E. and G Street, N.E. It sits on a sloping lot edged by a metal fence. The building is set back approximately ten feet from the public concrete sidewalk. The back yard is enclosed with wood privacy fencing.