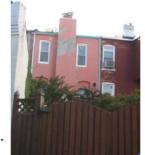

#### Exterior & Architectural Notes:

October 2010: This two-story, two-bay single dwelling was constructed in 1910 by E.T. Dern for James A. Duffy. Designed by N.R. Grimm, the building is one of two similar single-family dwellings constructed from the same permit (#5443). The dwelling shows the influence of the Queen Anne and Italianate styles. It is composed of a rectangular block with a twostory, three-sided canted bay on the façade (west elevation). The house sits on a solid raised concrete foundation and is constructed of five-course, American-bond brick faced with stretcher-bond brick on the façade. The sloping roof is ornamented with a molded metal cornice with modillions. Fenestration of the façade consists of 1/1, double-hung, wood-sash windows with concrete lug sills and single-leaf entries in the basement and first story. All openings on the façade have concrete lintels and the main entry is capped by a one-light transom. A two-course brick stringcourse serves as a continuous sill for first-story windows. In addition to an entry, the basement level holds one-light vinyl awning windows. An exterior brick chimney with a plain cap is located on the rear (east) elevation. Openings on the rear hold 2/2, double-hung, wood-sash windows with concrete lug sills and two-course segmental brick arches. First-story fenestration was not visible.

#### Site Notes:

October 2010: This single dwelling is located on the east side of the street on a sloping lot edged with a low concrete retaining wall. The building is set back approximately ten feet from the public concrete sidewalk. The back yard is enclosed with wood privacy fencing.