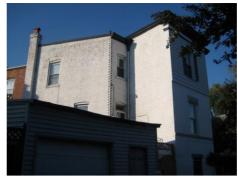

#### Exterior & Architectural Notes:

October 2010: This two-story, two-bay single dwelling was constructed in 1910 by E.T. Dern for James A. Duffy. Designed by N.R. Grimm, the building is one of two similar single-family dwellings constructed from the same permit (#5443). The dwelling shows the influence of the Queen Anne and Italianate styles. It is composed of a polygonal block with two twostory, rectangular projecting bays on the façade (west elevation). The house sits on a solid raised concrete foundation and is constructed of five-course, American-bond brick faced with stretcher-bond brick on the facade and north (side) elevation. The upper story of the dwelling has been clad with vinyl siding. The sloping roof is ornamented with a molded metal cornice with modillions. Fenestration consists of 1/1, double-hung, vinyl-sash windows with concrete lug sills and a single-leaf entry flanked by sidelights and capped by an elliptical fanlight. All openings on the first story of the façade have concrete lintels. A two-course brick stringcourse serves as a continuous sill on the first story. An exterior brick chimney with a plain cap is located on the rear (east) elevation. Openings on the rear have two-course segmental brick arches. First-story fenestration was not visible.

#### Site Notes:

October 2010: This single dwelling is located on the southeast corner of 13th Street, N.E. and G Street, N.E. It sits on a sloping lot edged by a metal fence. The building is set back approximately ten feet from the public concrete sidewalk. The back yard is enclosed with wood privacy fencing.