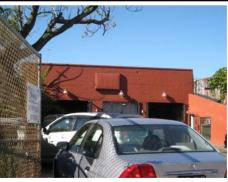

### **PHOTOS - DIGITIZED**

| Caption:<br>Path:<br>File:<br>Date::<br>Code:: | C:\Users\CHRS\Docume<br>Databases\Capitol Hill F<br>St\Database\Pictures\So<br>Sized\<br>623_13th_Street_NE_fac<br>Photog: | hase 1D<br>quare 102 | 11 to 15th<br>7S - Re- |  |
|------------------------------------------------|----------------------------------------------------------------------------------------------------------------------------|----------------------|------------------------|--|
| Caption                                        |                                                                                                                            |                      |                        |  |

| Path: | C:\Users\CHRS\Documents\CHRS                 |
|-------|----------------------------------------------|
|       | Databases\Capitol Hill Phase 1D - 11 to 15th |
|       | St\Database\Pictures\Square 1027S - Re-      |
|       | Sized\                                       |
| File  | 623 13th Street NE facade and side looki     |

File: 623\_13th\_Street\_NE\_facade\_and\_side\_lookin g\_NE.JPG

| Date:: | Photog: |    |     |
|--------|---------|----|-----|
| Code:: |         | R: | Fr: |

| Path: | C:\Users\CHRS\Documents\CHRS                 |
|-------|----------------------------------------------|
|       | Databases\Capitol Hill Phase 1D - 11 to 15th |
|       | St\Database\Pictures\Square 1027S - Re-      |
|       | Sized\                                       |
| File: | 623_13th_Street_NE_facade_looking_NE.JPG     |