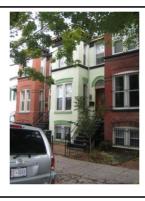

#### Exterior & Architectural Notes:

October 2010: This two-story, two-bay single dwelling was constructed in 1910 by E.T. Dern for James A. Duffy. Designed by N.R. Grimm, the building is one of two similar single-family dwellings constructed from the same permit (#5443). The dwelling shows the influence of the Queen Anne and Italianate styles. It is composed of a rectangular block with a twostory, three-sided canted bay on the façade (west elevation). The house sits on a solid raised concrete foundation and is constructed of five-course, American-bond brick faced with stretcher-bond brick on the façade. The sloping roof is ornamented with a molded metal cornice with modillions. Fenestration of the façade consists of 1/1, double-hung, wood-sash windows with concrete lug sills and single-leaf entries in the basement and first story. All openings on the façade have concrete lintels and the main entry is capped by a one-light transom. A two-course brick stringcourse serves as a continuous sill for first-story windows. In addition to an entry, the basement level holds one-light vinyl awning windows. An exterior brick chimney with a plain cap is located on the rear (east) elevation. Openings on the rear hold 2/2, double-hung, wood-sash windows with concrete lug sills and two-course segmental brick arches. First-story fenestration was not visible.

#### Site Notes:

October 2010: This single dwelling is located on the east side of the street on a sloping lot edged with a low concrete retaining wall. The building is set back approximately ten feet from the public concrete sidewalk. The back yard is enclosed with wood privacy fencing.