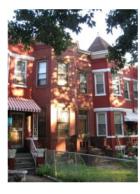

#### Exterior & Architectural Notes:

October 2010: This two-story, two-bay single dwelling was constructed in 1901 by R.J Carr for S.M. Carr. The Queen Anne-style building was designed by S. Carr (permit #1148) and sits on a solid raised concrete foundation that is parged. The dwelling is composed of a triangular main block with a two-story rectangular projecting bay on the façade (south elevation) and two full-height, three-sided canted bays on the west (side) elevation. Constructed of five-course, American bond brick, the dwelling is faced with stretcher-bond brick on the façade and west elevation. The sloping roof is ornamented with a molded metal cornice and heavy brick corbeling. Fenestration consists of 2/2, double-hung, vinylsash windows with concrete lug sills and a single-leaf entry with a one-light transom. All openings on the façade have rock-faced concrete lintels. A two-course brick stringcourse serves as a continuous sill and a four-course brick string lines the watertable. Openings on the west side and rear (north) elevation are set in segmental arches with jack brick arches. A single-leaf entry on the first story of the rear elevation is capped by a one-light transom and is sheltered by a metal awning. Access is provided by a metal stair.

#### Site Notes:

October 2010: This single dwelling is located on the northeast corner of 13th Street, N.E. and Maryland Avenue, N.E. It sits on a sloping lot edged by a metal chain-link fence. The building is set back approximately fifteen feet from the public concrete and brick sidewalk. The back yard is enclosed with wood privacy fencing.