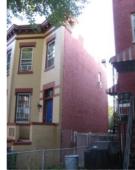

#### Exterior & Architectural Notes:

October 2010: This two-story, two-bay single dwelling was constructed in 1910 by E.T. Dern for James A. Duffy. Designed by N.R. Grimm, the building is one of two similar single-family dwellings constructed from the same permit (#5443). The dwelling shows the influence of the Queen Anne and Italianate styles. It is composed of a rectangular block with a twostory, three-sided canted bay on the façade (west elevation). The house sits on a solid raised concrete foundation and is constructed of five-course, American-bond brick faced with stretcher-bond brick on the façade. The sloping roof is ornamented with a molded metal cornice with modillions. Fenestration of the façade consists of 1/1, double-hung, wood-sash windows with concrete lug sills and single-leaf entries in the basement and first story. All openings on the façade have concrete lintels and the main entry is capped by a one-light transom. A two-course brick stringcourse serves as a continuous sill for first-story windows. In addition to an entry, the basement level holds one-light vinyl awning windows. An exterior brick chimney with a plain cap is located on the rear (east) elevation. Openings on the rear hold 2/2, double-hung, wood-sash windows with concrete lug sills and two-course segmental brick arches. First-story fenestration was not visible.

#### Site Notes:

October 2010: This single dwelling is located on the east side of the street on a sloping lot edged with a low concrete retaining wall. The building is set back approximately ten feet from the public concrete sidewalk. The back yard is enclosed with wood privacy fencing.