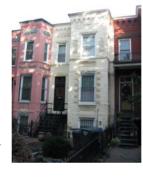

#### Exterior & Architectural Notes:

October 2010: This two-story, two-bay single dwelling was constructed in 1910 by E.T. Dern for James A. Duffy. Designed by N.R. Grimm, the building is one of two similar single-family dwellings constructed from the same permit (#5443). The dwelling shows the influence of the Queen Anne and Italianate styles. It is composed of a polygonal block with two twostory, rectangular projecting bays on the façade (west elevation). The house sits on a solid raised concrete foundation and is constructed of five-course, American-bond brick faced with stretcher-bond brick on the facade and north (side) elevation. The upper story of the dwelling has been clad with vinyl siding. The sloping roof is ornamented with a molded metal cornice with modillions. Fenestration consists of 1/1, double-hung, vinyl-sash windows with concrete lug sills and a single-leaf entry flanked by sidelights and capped by an elliptical fanlight. All openings on the first story of the façade have concrete lintels. A two-course brick stringcourse serves as a continuous sill on the first story. An exterior brick chimney with a plain cap is located on the rear (east) elevation. Openings on the rear have two-course segmental brick arches. First-story fenestration was not visible.

#### Site Notes:

October 2010: This single dwelling is located on the southeast corner of 13th Street, N.E. and G Street, N.E. It sits on a sloping lot edged by a metal fence. The building is set back approximately ten feet from the public concrete sidewalk. The back yard is enclosed with wood privacy fencing.