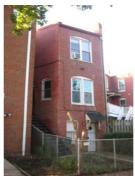

#### Exterior & Architectural Notes:

October 2010: This two-story, two-bay single dwelling was constructed in 1901 by R.J Carr for S.M. Carr. The Queen Anne-style building was designed by S. Carr (permit #1148) and sits on a solid raised concrete foundation that is parged. The dwelling is composed of a triangular main block with a two-story rectangular projecting bay on the façade (south elevation) and two full-height, three-sided canted bays on the west (side) elevation. Constructed of five-course, American bond brick, the dwelling is faced with stretcher-bond brick on the façade and west elevation. The sloping roof is ornamented with a molded metal cornice and heavy brick corbeling. Fenestration consists of 2/2, double-hung, vinylsash windows with concrete lug sills and a single-leaf entry with a one-light transom. All openings on the façade have rock-faced concrete lintels. A two-course brick stringcourse serves as a continuous sill and a four-course brick string lines the watertable. Openings on the west side and rear (north) elevation are set in segmental arches with jack brick arches. A single-leaf entry on the first story of the rear elevation is capped by a one-light transom and is sheltered by a metal awning. Access is provided by a metal stair.

#### Site Notes:

October 2010: This single dwelling is located on the northeast corner of 13th Street, N.E. and Maryland Avenue, N.E. It sits on a sloping lot edged by a metal chain-link fence. The building is set back approximately fifteen feet from the public concrete and brick sidewalk. The back yard is enclosed with wood privacy fencing.