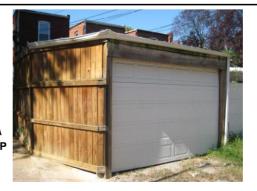

Width: **Non-Contributing** 17 Garage

Depth/Length: SqFt:

Volume: Lot Width

Lot Depth/Length: Outbuilding Notes:

Lot SqFt: October 2010: This one-story, one-bay garage, based on its form and materials, was constructed c. 1990. Set on a Acreage: concrete slab, this wood-frame structure is clad in vertical Has Driveway:

board siding. A flat roof caps the garage, which includes a paneled, roll-up garage door fronting the rear alley.

| the same permit (#4:<br>the façade (west ele-<br>(side) elevation. A m<br>consists of 1/1, doul<br>with single-light trar | al Notes: tructed in 1910 by Cha 287). Set on a solid con vation). A sloped roof o tolded metal cornice w ble-hung, vinyl-sash w nsom is located in the double-hung, vinyl-sa | ncrete foundation, this<br>caps the dwelling and<br>ith dentils across the<br>indows with concrete<br>northern bay. A full-he | s brick structure is<br>includes an interio<br>façade completes t<br>sills and lug lintels<br>ight, canted bay de | faced with stretche<br>r-side brick chimne<br>he roofline. Fenest<br>. A single-leaf, pane<br>fines the façade. T | r-bond brick alon<br>ey along the soutl<br>ration of the faça<br>eled wood door<br>he south and eas | n<br>de |
|---------------------------------------------------------------------------------------------------------------------------|-------------------------------------------------------------------------------------------------------------------------------------------------------------------------------|-------------------------------------------------------------------------------------------------------------------------------|-------------------------------------------------------------------------------------------------------------------|-------------------------------------------------------------------------------------------------------------------|-----------------------------------------------------------------------------------------------------|---------|
|                                                                                                                           | is located on the rear ourse, rowlock brick s                                                                                                                                 |                                                                                                                               | I has a sloped roof                                                                                               | and 1/1, double-hu                                                                                                | ıng, vinyl-sash                                                                                     |         |
| Site Notes: October 2010: This sapproximately five for the small front yard,                                              | semi-detached rowhou<br>eet from the concrete s<br>with metal stairs exte<br>cludes a garage fronti                                                                           | se is located on the easidewalk. An alley runs                                                                                | south of the build                                                                                                | ing. Mature shrubs                                                                                                | and plantings lin                                                                                   | e       |
| Component                                                                                                                 | Feati                                                                                                                                                                         | ure                                                                                                                           |                                                                                                                   |                                                                                                                   |                                                                                                     |         |
| EXTERIOR MATER                                                                                                            | RIALS DATA  Material                                                                                                                                                          | Color                                                                                                                         | Treatment                                                                                                         | Source                                                                                                            |                                                                                                     |         |
| Wall Component                                                                                                            | Material                                                                                                                                                                      | Color                                                                                                                         | Treatment                                                                                                         | Source                                                                                                            |                                                                                                     |         |
| Structure Component                                                                                                       | Material                                                                                                                                                                      | Feature                                                                                                                       |                                                                                                                   | Source                                                                                                            |                                                                                                     |         |
| Materials Notes:                                                                                                          |                                                                                                                                                                               |                                                                                                                               |                                                                                                                   |                                                                                                                   |                                                                                                     |         |
| WINDOW/DOOR/IN                                                                                                            | NTERIOR DATA                                                                                                                                                                  |                                                                                                                               |                                                                                                                   |                                                                                                                   |                                                                                                     |         |
| Window Location                                                                                                           | Aperture Shape                                                                                                                                                                | Туре                                                                                                                          |                                                                                                                   | Lights                                                                                                            | Material                                                                                            |         |
| Door Location                                                                                                             | Aperture Shape                                                                                                                                                                | Туре                                                                                                                          |                                                                                                                   | Pamels                                                                                                            | Material                                                                                            |         |
| Notable Interior Plan(                                                                                                    | s)                                                                                                                                                                            |                                                                                                                               | Notable Interior                                                                                                  | r Feature(s)                                                                                                      |                                                                                                     |         |
| Interior Notes:                                                                                                           |                                                                                                                                                                               |                                                                                                                               |                                                                                                                   |                                                                                                                   |                                                                                                     |         |
| PLAN/SURVEY/DE                                                                                                            | SIGNATION DATA                                                                                                                                                                |                                                                                                                               |                                                                                                                   |                                                                                                                   |                                                                                                     |         |
| Neighborhood: Ca                                                                                                          | apitol Hill                                                                                                                                                                   |                                                                                                                               | Historic District                                                                                                 | (s)                                                                                                               |                                                                                                     |         |

G

Date:: Photog:

Code:: R: Fr:

Caption:

Path: C:\Users\CHRS\Documents\CHRS

Databases\Capitol Hill Phase 1D - 11 to 15th St\Database\Pictures\Square 1028 - Re-Sized\

File: 607\_Elliott\_Street\_NE\_garage\_looking\_NW.JP

G

Date:: Photog:

Code:: R: Fr:

| Caption                   |                       |                               |                                                                   |          |              | e e e e e e e e e e e e e e e e e e e |         |       |
|---------------------------|-----------------------|-------------------------------|-------------------------------------------------------------------|----------|--------------|---------------------------------------|---------|-------|
| Path: File: Date:: Code:: | Databases\ St\Databas | Capitol Hill<br>e\Pictures\\$ | nents\CHRS Phase 1D - 11 Square 1028 - R _rear_looking_l          | e-Sized\ |              | •                                     |         |       |
| Caption                   |                       |                               |                                                                   |          |              |                                       |         |       |
| Path:<br>File:            | Databases\ St\Databas | Capitol Hill<br>e\Pictures\\$ | nents\CHRS<br>Phase 1D - 11<br>Square 1028 - R<br>_rear_looking_l | e-Sized\ |              | )<br>P                                |         |       |
| Date::<br>Code::          |                       | Photog:                       | R:                                                                | Fr:      |              |                                       |         |       |
|                           |                       |                               |                                                                   |          |              |                                       |         |       |
| PHOTO                     | OS - B/W OF           | R NON-DIO                     | SITIZED                                                           |          |              |                                       |         |       |
| Photo C                   | ode                   | Roll                          | Frame(s)                                                          | Date     | e Photograph | ner                                   | Caption |       |
| MISCE                     | LLANEOUS              | S NOTES E                     | <b>DATA</b>                                                       |          |              |                                       |         |       |
| Notes:                    |                       |                               |                                                                   |          |              |                                       |         |       |
| PERMI                     | T DATA                |                               |                                                                   |          |              |                                       |         |       |
| -                         | ssue Date             | I                             | Number Type                                                       |          | Remarks      |                                       |         | <br>_ |
| 02/02/19                  |                       |                               | 4287 Build                                                        |          |              |                                       |         |       |
| Permit N                  | Notes:                |                               |                                                                   |          |              |                                       |         |       |
| BIBLIC                    | GRAPHIC               | DATA                          |                                                                   |          |              |                                       |         |       |
| Short C                   | tation                |                               |                                                                   | Туре     | Date         | Remarks                               |         |       |
|                           |                       |                               |                                                                   |          |              |                                       |         |       |