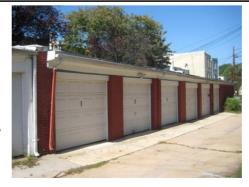

Width: **Non-Contributing** 17 Garage

Depth/Length: SqFt:

Volume: Lot Width

Lot Depth/Length: Outbuilding Notes:

Lot SqFt: October 2010: This one-story, one-bay garage, based on its form and materials, was constructed c. 1990. Set on a Acreage: concrete slab, this wood-frame structure is clad in vertical Has Driveway:

board siding. A flat roof caps the garage, which includes a paneled, roll-up garage door fronting the rear alley.

| the same permit (#4:<br>the façade (west ele-<br>(side) elevation. A m<br>consists of 1/1, doul<br>with single-light trar | al Notes: tructed in 1910 by Cha 287). Set on a solid con vation). A sloped roof o tolded metal cornice w ble-hung, vinyl-sash w nsom is located in the double-hung, vinyl-sa | ncrete foundation, this<br>caps the dwelling and<br>ith dentils across the<br>indows with concrete<br>northern bay. A full-he | s brick structure is<br>includes an interio<br>façade completes t<br>sills and lug lintels<br>ight, canted bay de | faced with stretche<br>r-side brick chimne<br>he roofline. Fenest<br>. A single-leaf, pane<br>fines the façade. T | r-bond brick alon<br>ey along the soutl<br>ration of the faça<br>eled wood door<br>he south and eas | n<br>de |
|---------------------------------------------------------------------------------------------------------------------------|-------------------------------------------------------------------------------------------------------------------------------------------------------------------------------|-------------------------------------------------------------------------------------------------------------------------------|-------------------------------------------------------------------------------------------------------------------|-------------------------------------------------------------------------------------------------------------------|-----------------------------------------------------------------------------------------------------|---------|
|                                                                                                                           | is located on the rear ourse, rowlock brick s                                                                                                                                 |                                                                                                                               | I has a sloped roof                                                                                               | and 1/1, double-hu                                                                                                | ıng, vinyl-sash                                                                                     |         |
| Site Notes: October 2010: This sapproximately five for the small front yard,                                              | semi-detached rowhou<br>eet from the concrete s<br>with metal stairs exte<br>cludes a garage fronti                                                                           | se is located on the easidewalk. An alley runs                                                                                | south of the build                                                                                                | ing. Mature shrubs                                                                                                | and plantings lin                                                                                   | e       |
| Component                                                                                                                 | Feati                                                                                                                                                                         | ure                                                                                                                           |                                                                                                                   |                                                                                                                   |                                                                                                     |         |
| EXTERIOR MATER                                                                                                            | RIALS DATA  Material                                                                                                                                                          | Color                                                                                                                         | Treatment                                                                                                         | Source                                                                                                            |                                                                                                     |         |
| Wall Component                                                                                                            | Material                                                                                                                                                                      | Color                                                                                                                         | Treatment                                                                                                         | Source                                                                                                            |                                                                                                     |         |
| Structure Component                                                                                                       | Material                                                                                                                                                                      | Feature                                                                                                                       |                                                                                                                   | Source                                                                                                            |                                                                                                     |         |
| Materials Notes:                                                                                                          |                                                                                                                                                                               |                                                                                                                               |                                                                                                                   |                                                                                                                   |                                                                                                     |         |
| WINDOW/DOOR/IN                                                                                                            | NTERIOR DATA                                                                                                                                                                  |                                                                                                                               |                                                                                                                   |                                                                                                                   |                                                                                                     |         |
| Window Location                                                                                                           | Aperture Shape                                                                                                                                                                | Туре                                                                                                                          |                                                                                                                   | Lights                                                                                                            | Material                                                                                            |         |
| Door Location                                                                                                             | Aperture Shape                                                                                                                                                                | Туре                                                                                                                          |                                                                                                                   | Pamels                                                                                                            | Material                                                                                            |         |
| Notable Interior Plan(                                                                                                    | s)                                                                                                                                                                            |                                                                                                                               | Notable Interior                                                                                                  | r Feature(s)                                                                                                      |                                                                                                     |         |
| Interior Notes:                                                                                                           |                                                                                                                                                                               |                                                                                                                               |                                                                                                                   |                                                                                                                   |                                                                                                     |         |
| PLAN/SURVEY/DE                                                                                                            | SIGNATION DATA                                                                                                                                                                |                                                                                                                               |                                                                                                                   |                                                                                                                   |                                                                                                     |         |
| Neighborhood: Ca                                                                                                          | apitol Hill                                                                                                                                                                   |                                                                                                                               | Historic District                                                                                                 | (s)                                                                                                               |                                                                                                     |         |