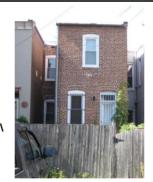

### **BASICS DATA**

| ID Number: 1028                      | -0833            | Year Built: 19       | <b>)10</b> Dat | ta Source: Permit            |                         |   |
|--------------------------------------|------------------|----------------------|----------------|------------------------------|-------------------------|---|
| Number Extended                      | Street           |                      | Quad           | d Type of Address            |                         |   |
| 609                                  | Elliott Street   |                      | NE             | Current                      |                         |   |
| Name(s)                              |                  | -                    | Type of Name   |                              |                         |   |
| Rowhouse, 609 Ellic                  | tt Street, N.E.  | (                    | Common         |                              |                         |   |
| TaxCode1 TaxCode                     | 2 TaxCode3 Ty    | pe                   | Explain        |                              |                         |   |
| 1028/0833                            | Sc               | quare/Lot            | Current        |                              |                         |   |
| CTATUC/DUDDOC                        |                  |                      |                |                              |                         |   |
| STATUS/PURPOS Resource Type: Buil    |                  |                      | Status Cur     | rent: Extant                 |                         |   |
|                                      | toric            |                      | Quality:       | rent. Extant                 |                         |   |
| Purpose: Rov                         | vhouse           |                      | Condition:     | Good                         |                         |   |
| Function/Use                         | Si               | tart Sour            | ce Stop        | Source                       | Explain                 |   |
| Residential (Single-I                |                  | 10 Pern              |                |                              | Historic/Current        |   |
|                                      |                  |                      |                |                              |                         |   |
| CONSTRUCTION                         |                  |                      |                |                              |                         |   |
| Construction Event Orig Construction | Start 1910       | Source<br>Permit     | Stop           | Source                       | Cost Source 2000 Permit |   |
| _                                    |                  |                      |                |                              |                         |   |
| Construction Event Orig Construction |                  | sociation<br>chitect |                | Associated Na<br>Beers, A.H. | ame                     |   |
| Orig Construction                    |                  | ıilder               |                | Peters, Charle               | A                       |   |
| Orig Construction                    |                  |                      |                |                              |                         |   |
| _                                    | O.               | wner                 |                | Peters, Charle               | es A.                   |   |
| One of three rowhou                  | isas constructed | from the same        | normit (#429   | 27)                          |                         |   |
| One of times rowner                  | ises constructed | moniture same        | permit (#420   | <i>51 j.</i>                 |                         |   |
| PEOPLE/EVENTS                        | DATA             |                      |                |                              |                         |   |
| Racial Segregation St                | tatus:           |                      |                |                              |                         |   |
|                                      |                  |                      |                |                              |                         |   |
| SETTING/SHAPE/S                      | SIZE DATA        |                      |                |                              |                         |   |
| Surroundings:                        | Urban            |                      | Cross R        | eference Notes:              |                         |   |
| Streetscape:                         | Intact           |                      |                |                              |                         |   |
| Relate to Othr Bldgs:                |                  |                      |                |                              |                         |   |
| Relate to Street:                    | Face on Setback  |                      |                |                              |                         |   |
| Massing:                             | Row Building/Ca  | inted Bay            |                |                              |                         |   |
| Footprint:                           | L-Shaped         |                      |                |                              |                         |   |
| Number Stories:                      | 2 plus base      | ment                 |                |                              |                         |   |
| Bays Wide:                           | 2                | •                    | <del>.</del>   | ,                            |                         |   |
| Height:                              |                  | Ou                   | tbuilding Type | )                            | Contributing Status     | _ |
| Width:<br>Depth/Length:              | 17<br>30         |                      |                |                              |                         |   |
| SqFt:                                | 30               |                      |                |                              |                         |   |
| Volume:                              |                  |                      |                |                              |                         |   |
| Lot Width                            |                  |                      |                |                              |                         |   |
| Lot Depth/Length:                    |                  | Ou                   | tbuilding Note | es:                          |                         |   |
| Lot SqFt:                            |                  |                      |                |                              |                         |   |
| Acreage:                             |                  |                      |                |                              |                         |   |
| Has Driveway:                        |                  |                      |                |                              |                         |   |

| Queen Anne                                                                                |                                                                                                                                                                      |                                                                                                           | <del></del>                                                                                       |                                                                                 |                                                   |  |
|-------------------------------------------------------------------------------------------|----------------------------------------------------------------------------------------------------------------------------------------------------------------------|-----------------------------------------------------------------------------------------------------------|---------------------------------------------------------------------------------------------------|---------------------------------------------------------------------------------|---------------------------------------------------|--|
| Exterior & Architectu                                                                     | ıral Notes:                                                                                                                                                          |                                                                                                           |                                                                                                   |                                                                                 |                                                   |  |
| same permit (#4287<br>sloped roof caps th<br>chimney was visibl<br>lug lintels. A full-he | structed in 1910 by Chai<br>7). Set on a solid concre<br>ne dwelling with a molde<br>e. Fenestration of the fa<br>sight, canted bay project<br>ung, wood-sash window | te foundation, this bri<br>ed metal cornice with o<br>cade consists of 1/1, o<br>ts from the front of the | ck structure is faced<br>dentils extending acro<br>double-hung, vinyl-sa<br>b building. Window op | in stretcher-bond<br>oss the façade (w<br>ash windows with<br>penings on the re | brickwork. A est elevation. No concrete sills and |  |
|                                                                                           | ay brick ell extends off th<br>course, rowlock brick se                                                                                                              |                                                                                                           | n. Fenestration consis                                                                            | sts of 6/2, double-                                                             | hung, wood-sash                                   |  |
| approximately five                                                                        | rowhouse is located ea<br>feet. The small front yar<br>paneled, roll-up metal do                                                                                     | d has a metal stair ext                                                                                   | ending to the elevate                                                                             |                                                                                 |                                                   |  |
| NOTABLE FEATU                                                                             | JRES DATA                                                                                                                                                            |                                                                                                           |                                                                                                   |                                                                                 |                                                   |  |
| Component                                                                                 | Featu                                                                                                                                                                | ıre                                                                                                       |                                                                                                   |                                                                                 |                                                   |  |
| EXTERIOR MATE                                                                             | RIALS DATA                                                                                                                                                           |                                                                                                           |                                                                                                   |                                                                                 |                                                   |  |
| Roof Component                                                                            | Material                                                                                                                                                             | Color                                                                                                     | Treatment                                                                                         | Source                                                                          |                                                   |  |
| Wall Component                                                                            | Material                                                                                                                                                             | Color                                                                                                     | Treatment                                                                                         | Source                                                                          |                                                   |  |
| Structure Componer                                                                        | nt Material                                                                                                                                                          | Feature                                                                                                   |                                                                                                   | Source                                                                          |                                                   |  |
| Materials Notes:                                                                          |                                                                                                                                                                      |                                                                                                           |                                                                                                   |                                                                                 |                                                   |  |
| WINDOW/DOOR/                                                                              | INTERIOR DATA                                                                                                                                                        |                                                                                                           |                                                                                                   |                                                                                 |                                                   |  |
| Window Location                                                                           | Aperture Shape                                                                                                                                                       | Туре                                                                                                      | Lig                                                                                               | ghts                                                                            | Material                                          |  |
| Door Location                                                                             | Aperture Shape                                                                                                                                                       | Туре                                                                                                      | Pa                                                                                                | amels                                                                           | Material                                          |  |
| Notable Interior Plan                                                                     | u(s)                                                                                                                                                                 |                                                                                                           | Notable Interior F                                                                                | eature(s)                                                                       |                                                   |  |
| Interior Notes:                                                                           |                                                                                                                                                                      |                                                                                                           |                                                                                                   |                                                                                 |                                                   |  |
| PLAN/SURVEY/D                                                                             | ESIGNATION DATA                                                                                                                                                      |                                                                                                           |                                                                                                   |                                                                                 |                                                   |  |
| Subdivision:                                                                              | Capitol Hill                                                                                                                                                         |                                                                                                           | Historic District(s)                                                                              | )                                                                               |                                                   |  |
| Ward/ANC: Zoning: Contributing:                                                           |                                                                                                                                                                      |                                                                                                           | Designation Even                                                                                  | nt(s)                                                                           |                                                   |  |