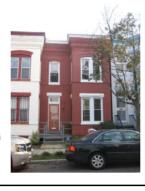

### **BASICS DATA**

ID Number: 1028-0145 Year Built: 1910 Data Source: Permit

Number Extended Street Quad Type of Address

611 Elliott Street NE Current

Name(s) Type of Name

Rowhouse, 611 Elliott Street, N.E. Common

TaxCode1 TaxCode2 TaxCode3 Type Explain

 1028/0145
 Square/Lot
 Current

 1028/0820
 Square/Lot
 Alternate

### STATUS/PURPOSE/USE DATA

Resource Type: Building Status Current: Extant

Desig. Status: Historic Quality:

Purpose: Rowhouse Condition: Good

Function/Use Start Source Stop Source Explain

Residential (Single-Family) 1910 Permit Historic/Current

### **CONSTRUCTION DATA**

Construction Event Start Source Stop Source Cost Source

**ID Number: 1028-0145** 

 Orig Construction
 1910
 Permit
 2000 Permit

 Construction Event
 Association
 Associated Name

Orig Construction Architect Beers, A. H.
Orig Construction Builder Peters, Charles A.
Orig Construction Owner Peters, Charles A.

Construction Notes:

One of three rowhouses constructed from the same permit (#4287).