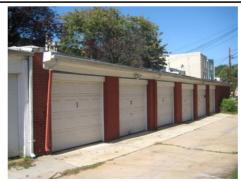

Width: **Non-Contributing** 17 Garage

Depth/Length: SqFt:

Volume: Lot Width

Lot Depth/Length: Outbuilding Notes:

Lot SqFt: October 2010: This one-story, one-bay garage, based on its form and materials, was constructed c. 1990. Set on a Acreage: concrete slab, this wood-frame structure is clad in vertical Has Driveway:

board siding. A flat roof caps the garage, which includes a paneled, roll-up garage door fronting the rear alley.

| the same permit (#4:<br>the façade (west ele-<br>(side) elevation. A m<br>consists of 1/1, doul<br>with single-light trar | al Notes: tructed in 1910 by Cha 287). Set on a solid con vation). A sloped roof o tolded metal cornice w ble-hung, vinyl-sash w nsom is located in the double-hung, vinyl-sa | ncrete foundation, this<br>caps the dwelling and<br>ith dentils across the<br>indows with concrete<br>northern bay. A full-he | s brick structure is<br>includes an interio<br>façade completes t<br>sills and lug lintels<br>ight, canted bay de | faced with stretche<br>r-side brick chimne<br>he roofline. Fenest<br>. A single-leaf, pane<br>fines the façade. T | r-bond brick alon<br>ey along the soutl<br>ration of the faça<br>eled wood door<br>he south and eas | n<br>de |
|---------------------------------------------------------------------------------------------------------------------------|-------------------------------------------------------------------------------------------------------------------------------------------------------------------------------|-------------------------------------------------------------------------------------------------------------------------------|-------------------------------------------------------------------------------------------------------------------|-------------------------------------------------------------------------------------------------------------------|-----------------------------------------------------------------------------------------------------|---------|
|                                                                                                                           | is located on the rear ourse, rowlock brick s                                                                                                                                 |                                                                                                                               | I has a sloped roof                                                                                               | and 1/1, double-hu                                                                                                | ıng, vinyl-sash                                                                                     |         |
| Site Notes: October 2010: This sapproximately five for the small front yard,                                              | semi-detached rowhou<br>eet from the concrete s<br>with metal stairs exte<br>cludes a garage fronti                                                                           | se is located on the easidewalk. An alley runs                                                                                | south of the build                                                                                                | ing. Mature shrubs                                                                                                | and plantings lin                                                                                   | e       |
| Component                                                                                                                 | Feati                                                                                                                                                                         | ure                                                                                                                           |                                                                                                                   |                                                                                                                   |                                                                                                     |         |
| EXTERIOR MATER                                                                                                            | RIALS DATA  Material                                                                                                                                                          | Color                                                                                                                         | Treatment                                                                                                         | Source                                                                                                            |                                                                                                     |         |
| Wall Component                                                                                                            | Material                                                                                                                                                                      | Color                                                                                                                         | Treatment                                                                                                         | Source                                                                                                            |                                                                                                     |         |
| Structure Component                                                                                                       | Material                                                                                                                                                                      | Feature                                                                                                                       |                                                                                                                   | Source                                                                                                            |                                                                                                     |         |
| Materials Notes:                                                                                                          |                                                                                                                                                                               |                                                                                                                               |                                                                                                                   |                                                                                                                   |                                                                                                     |         |
| WINDOW/DOOR/IN                                                                                                            | NTERIOR DATA                                                                                                                                                                  |                                                                                                                               |                                                                                                                   |                                                                                                                   |                                                                                                     |         |
| Window Location                                                                                                           | Aperture Shape                                                                                                                                                                | Туре                                                                                                                          |                                                                                                                   | Lights                                                                                                            | Material                                                                                            |         |
| Door Location                                                                                                             | Aperture Shape                                                                                                                                                                | Туре                                                                                                                          |                                                                                                                   | Pamels                                                                                                            | Material                                                                                            |         |
| Notable Interior Plan(                                                                                                    | s)                                                                                                                                                                            |                                                                                                                               | Notable Interior                                                                                                  | r Feature(s)                                                                                                      |                                                                                                     |         |
| Interior Notes:                                                                                                           |                                                                                                                                                                               |                                                                                                                               |                                                                                                                   |                                                                                                                   |                                                                                                     |         |
| PLAN/SURVEY/DE                                                                                                            | SIGNATION DATA                                                                                                                                                                |                                                                                                                               |                                                                                                                   |                                                                                                                   |                                                                                                     |         |
| Neighborhood: Ca                                                                                                          | apitol Hill                                                                                                                                                                   |                                                                                                                               | Historic District                                                                                                 | (s)                                                                                                               |                                                                                                     |         |