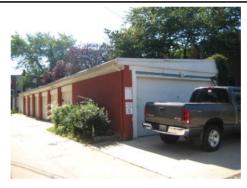

Width: **Non-Contributing** 17 Garage

Depth/Length: SqFt:

Volume: Lot Width

Lot Depth/Length: Outbuilding Notes:

Lot SqFt: October 2010: This one-story, one-bay garage, based on its form and materials, was constructed c. 1990. Set on a Acreage: concrete slab, this wood-frame structure is clad in vertical Has Driveway:

board siding. A flat roof caps the garage, which includes a paneled, roll-up garage door fronting the rear alley.

| the same permit (#4:<br>the façade (west ele-<br>(side) elevation. A m<br>consists of 1/1, doul<br>with single-light trar | al Notes: tructed in 1910 by Cha 287). Set on a solid con vation). A sloped roof o tolded metal cornice w ble-hung, vinyl-sash w nsom is located in the double-hung, vinyl-sa | ncrete foundation, this<br>caps the dwelling and<br>ith dentils across the<br>indows with concrete<br>northern bay. A full-he | s brick structure is<br>includes an interio<br>façade completes t<br>sills and lug lintels<br>ight, canted bay de | faced with stretche<br>r-side brick chimne<br>he roofline. Fenest<br>. A single-leaf, pane<br>fines the façade. T | r-bond brick alon<br>ey along the soutl<br>ration of the faça<br>eled wood door<br>he south and eas | n<br>de |
|---------------------------------------------------------------------------------------------------------------------------|-------------------------------------------------------------------------------------------------------------------------------------------------------------------------------|-------------------------------------------------------------------------------------------------------------------------------|-------------------------------------------------------------------------------------------------------------------|-------------------------------------------------------------------------------------------------------------------|-----------------------------------------------------------------------------------------------------|---------|
|                                                                                                                           | is located on the rear ourse, rowlock brick s                                                                                                                                 |                                                                                                                               | I has a sloped roof                                                                                               | and 1/1, double-hu                                                                                                | ıng, vinyl-sash                                                                                     |         |
| Site Notes: October 2010: This sapproximately five for the small front yard,                                              | semi-detached rowhou<br>eet from the concrete s<br>with metal stairs exte<br>cludes a garage fronti                                                                           | se is located on the easidewalk. An alley runs                                                                                | south of the build                                                                                                | ing. Mature shrubs                                                                                                | and plantings lin                                                                                   | e       |
| Component                                                                                                                 | Feati                                                                                                                                                                         | ure                                                                                                                           |                                                                                                                   |                                                                                                                   |                                                                                                     |         |
| EXTERIOR MATER                                                                                                            | RIALS DATA  Material                                                                                                                                                          | Color                                                                                                                         | Treatment                                                                                                         | Source                                                                                                            |                                                                                                     |         |
| Wall Component                                                                                                            | Material                                                                                                                                                                      | Color                                                                                                                         | Treatment                                                                                                         | Source                                                                                                            |                                                                                                     |         |
| Structure Component                                                                                                       | Material                                                                                                                                                                      | Feature                                                                                                                       |                                                                                                                   | Source                                                                                                            |                                                                                                     |         |
| Materials Notes:                                                                                                          |                                                                                                                                                                               |                                                                                                                               |                                                                                                                   |                                                                                                                   |                                                                                                     |         |
| WINDOW/DOOR/IN                                                                                                            | NTERIOR DATA                                                                                                                                                                  |                                                                                                                               |                                                                                                                   |                                                                                                                   |                                                                                                     |         |
| Window Location                                                                                                           | Aperture Shape                                                                                                                                                                | Туре                                                                                                                          |                                                                                                                   | Lights                                                                                                            | Material                                                                                            |         |
| Door Location                                                                                                             | Aperture Shape                                                                                                                                                                | Туре                                                                                                                          |                                                                                                                   | Pamels                                                                                                            | Material                                                                                            |         |
| Notable Interior Plan(                                                                                                    | s)                                                                                                                                                                            |                                                                                                                               | Notable Interior                                                                                                  | r Feature(s)                                                                                                      |                                                                                                     |         |
| Interior Notes:                                                                                                           |                                                                                                                                                                               |                                                                                                                               |                                                                                                                   |                                                                                                                   |                                                                                                     |         |
| PLAN/SURVEY/DE                                                                                                            | SIGNATION DATA                                                                                                                                                                |                                                                                                                               |                                                                                                                   |                                                                                                                   |                                                                                                     |         |
| Neighborhood: Ca                                                                                                          | apitol Hill                                                                                                                                                                   |                                                                                                                               | Historic District                                                                                                 | (s)                                                                                                               |                                                                                                     |         |