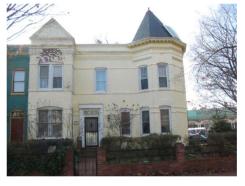

#### Italianate (Altered/Colonial Revival)

Exterior & Architectural Notes:

April 2009: This dwelling is the end unit of three similar rowhouses constructed in 1887 by builder Robert Mangum for Mrs. G.W. Raybold under the same permit (#1489). This wood-frame rowhouse is two stories high and two bays wide. Based on the cornice of the building, the house was likely initially designed in the Italianate style. However, because of alterations such as new brick veneering, new hoods, and new surrounds, the house presents currently as more of a Colonial Revival-style dwelling. The façade (south elevation) was veneered with stretcher-bond brick some time after 1960 when the front porch was removed from the house (based on the 1960 Sanborn Insurance Map). The west (side) elevation is clad with vinyl siding. The house has a sloping roof (materials not visible) that is pierced by an interior brick chimney with a plain cap. The roof has overhanging eaves, a boxed cornice with ogee molding, modillions, and scrolled brackets, as well as a plain frieze. The first story of the façade is fenestrated with a single-leaf door (materials obscured by a metal storm/security door) in the easternmost bay. The entry is reached by brick steps that lead to a brick stoop lined with a metal balustrade. The Colonial Revival-style surround includes fluted pilasters and an ogee-molded cornice with plain frieze. The window openings on the building hold 6/6, double-hung, wood-sash windows with rowlock brick sills and ogee-molded hoods. The first-story opening is protected by a metal screen with scrolled ornaments. The west (side) elevation has no fenestration. The rear elevation was not surveyed or photographed by the volunteer surveyor.