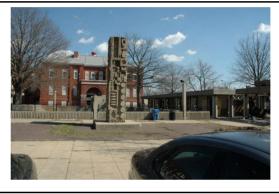

#### SETTING/SHAPE/SIZE DATA

**ID Number: 1042-0827 Page 1** 

| Streetscape: Intact Relate to Othr Bldgs: Freestanding Relate to Street: School Yard Massing: Block w/ Wings Footprint: H-Shaped                                                                                                                                                                                                                                                                             |
|--------------------------------------------------------------------------------------------------------------------------------------------------------------------------------------------------------------------------------------------------------------------------------------------------------------------------------------------------------------------------------------------------------------|
| Relate to Street: School Yard  Massing: Block w/ Wings                                                                                                                                                                                                                                                                                                                                                       |
| Massing: Block w/ Wings                                                                                                                                                                                                                                                                                                                                                                                      |
|                                                                                                                                                                                                                                                                                                                                                                                                              |
| Footprint: H-Shaned                                                                                                                                                                                                                                                                                                                                                                                          |
| oupline. n-onapeu                                                                                                                                                                                                                                                                                                                                                                                            |
| Number Stories: 2 plus basement                                                                                                                                                                                                                                                                                                                                                                              |
| Bays Wide: 3                                                                                                                                                                                                                                                                                                                                                                                                 |
| Height: Outbuilding Type Contributing Status                                                                                                                                                                                                                                                                                                                                                                 |
| Width: 81 Sculpture Non-Contributing                                                                                                                                                                                                                                                                                                                                                                         |
| Depth/Length: 81                                                                                                                                                                                                                                                                                                                                                                                             |
| SqFt:                                                                                                                                                                                                                                                                                                                                                                                                        |
| Volume:                                                                                                                                                                                                                                                                                                                                                                                                      |
| Lot Width                                                                                                                                                                                                                                                                                                                                                                                                    |
| Lot Depth/Length: Outbuilding Notes:                                                                                                                                                                                                                                                                                                                                                                         |
| Lot SqFt: 20584 April 2009: A tall sculpture, reminiscent of a carved column, i                                                                                                                                                                                                                                                                                                                              |
| Acreage: located directly west of the main school building and                                                                                                                                                                                                                                                                                                                                               |
| basketball court, just to the east of 13th Street, S.E. The concrete sculpture sits on a square concrete base. The sculpture is approximately 15 feet tall and is carved with circles, squares, arrows, and rectangles all laid in random patterns. "W. Tarr 67" is carved at the bottom of the west side of the sculpture, indicating that it was designed by William Tarr (1925-2006) and erected in 1967. |
|                                                                                                                                                                                                                                                                                                                                                                                                              |
| STYLE/EXTERIOR DATA                                                                                                                                                                                                                                                                                                                                                                                          |

#### Romanesque Revival

Exterior & Architectural Notes:

April 2009: The James Buchanan Secondary Learning Center was designed by the Office of the Building Inspector and was erected in 1895. Currently known as the International Graduate University, the two-story masonry building sits on a raised foundation with a water table. The building is an interpretation of the Romanesque Revival style that was popular in the late nineteenth century. Constructed of brick and faced with a stretcher-bond brick veneer, the building is capped by a flat-on-hip roof covered with asphalt shingles. The flat portion of the roof is pierced by a large metal ventilator. Lower cross gables are located on the façade (west elevation) and rear (east elevation) and are capped by metal finials. The roof has an elaborate cornice that consists of wide overhanging eaves, an ogee-molded cornice with dentil molding, and ogee bed molding. A corbeled brick cornice compliments the metal cornice. The two interior brick chimneys, located on the western and eastern slopes of the roof, have plain caps. The façade is three structural bays wide and is framed by brick pilasters on the projecting bays. The central bay contains the main entry (not visible), which is sheltered by a onestory, one-bay portico with an arched brick opening that rests on heavy brick piers with cushioned capitals. The masonry porch is constructed of brick and has a flat roof (materials not visible). An ogee-molded cornice with dentil molding wraps around the porch.