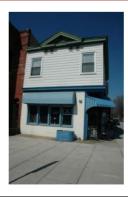

#### Romanesque Revival

Exterior & Architectural Notes:

April 2009: The James Buchanan Secondary Learning Center was designed by the Office of the Building Inspector and was erected in 1895. Currently known as the International Graduate University, the two-story masonry building sits on a raised foundation with a water table. The building is an interpretation of the Romanesque Revival style that was popular in the late nineteenth century. Constructed of brick and faced with a stretcher-bond brick veneer, the building is capped by a flat-on-hip roof covered with asphalt shingles. The flat portion of the roof is pierced by a large metal ventilator. Lower cross gables are located on the façade (west elevation) and rear (east elevation) and are capped by metal finials. The roof has an elaborate cornice that consists of wide overhanging eaves, an ogee-molded cornice with dentil molding, and ogee bed molding. A corbeled brick cornice compliments the metal cornice. The two interior brick chimneys, located on the western and eastern slopes of the roof, have plain caps. The façade is three structural bays wide and is framed by brick pilasters on the projecting bays. The central bay contains the main entry (not visible), which is sheltered by a onestory, one-bay portico with an arched brick opening that rests on heavy brick piers with cushioned capitals. The masonry porch is constructed of brick and has a flat roof (materials not visible). An ogee-molded cornice with dentil molding wraps around the porch.

The basement level of the building is pierced by single-light openings that are covered with protective metal screens and capped with flat brick arches. First-story openings hold elongated 1/1 windows (materials not visible) with semi-circular three-light transoms. The windows are ornamented with round arches and rest on continuous brick sills. The second story holds 1/1, double-hung windows (materials not visible) with three-light, segmentally arched transoms.

The south (side) elevation is five bays wide and is dominated by a centrally located two-story bowed bay which is capped by a low-pitched conical roof covered with asphalt shingles. The side has the same fenestration as the façade, with the exception of the bay, with is fenestrated with paired openings on the first and second stories. The openings in the bay hold elongated 1/1, double-hung windows with six-light transoms, stone lug lintels and stone sills.