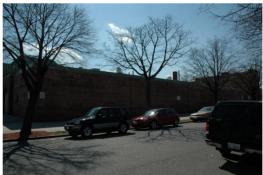

#### Romanesque Revival

Exterior & Architectural Notes:

April 2009: The James Buchanan Secondary Learning Center was designed by the Office of the Building Inspector and was erected in 1895. Currently known as the International Graduate University, the two-story masonry building sits on a raised foundation with a water table. The building is an interpretation of the Romanesque Revival style that was popular in the late nineteenth century. Constructed of brick and faced with a stretcher-bond brick veneer, the building is capped by a flat-on-hip roof covered with asphalt shingles. The flat portion of the roof is pierced by a large metal ventilator. Lower cross gables are located on the façade (west elevation) and rear (east elevation) and are capped by metal finials. The roof has an elaborate cornice that consists of wide overhanging eaves, an ogee-molded cornice with dentil molding, and ogee bed molding. A corbeled brick cornice compliments the metal cornice. The two interior brick chimneys, located on the western and eastern slopes of the roof, have plain caps. The façade is three structural bays wide and is framed by brick pilasters on the projecting bays. The central bay contains the main entry (not visible), which is sheltered by a onestory, one-bay portico with an arched brick opening that rests on heavy brick piers with cushioned capitals. The masonry porch is constructed of brick and has a flat roof (materials not visible). An ogee-molded cornice with dentil molding wraps around the porch.

#### Site Notes:

**NOTABLE FEATURES DATA** 

April 2009: This school is located on the south side of D Street, S.E., the east side of 13th Street, S.E., and the north side of E Street, S.E. The level lot contains mature trees, shrubs, and a grassy courtyard. A basketball court is located west of the main building. An asphalt paved parking lot located northeast of the main building is accessed via an entrance on E Street, S.E. A public concrete sidewalk fronts the property on all sides and concrete walkways traverse the property. A low concrete retaining wall extends along the southern and western edge of the lot. A sculpture is located to the west of the main building and basketball court.