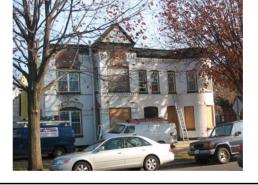

#### Romanesque Revival

Exterior & Architectural Notes:

April 2009: The James Buchanan Secondary Learning Center was designed by the Office of the Building Inspector and was erected in 1895. Currently known as the International Graduate University, the two-story masonry building sits on a raised foundation with a water table. The building is an interpretation of the Romanesque Revival style that was popular in the late nineteenth century. Constructed of brick and faced with a stretcher-bond brick veneer, the building is capped by a flat-on-hip roof covered with asphalt shingles. The flat portion of the roof is pierced by a large metal ventilator. Lower cross gables are located on the façade (west elevation) and rear (east elevation) and are capped by metal finials. The roof has an elaborate cornice that consists of wide overhanging eaves, an ogee-molded cornice with dentil molding, and ogee bed molding. A corbeled brick cornice compliments the metal cornice. The two interior brick chimneys, located on the western and eastern slopes of the roof, have plain caps. The façade is three structural bays wide and is framed by brick pilasters on the projecting bays. The central bay contains the main entry (not visible), which is sheltered by a onestory, one-bay portico with an arched brick opening that rests on heavy brick piers with cushioned capitals. The masonry porch is constructed of brick and has a flat roof (materials not visible). An ogee-molded cornice with dentil molding wraps around the porch.

The basement level of the building is pierced by single-light openings that are covered with protective metal screens and capped with flat brick arches. First-story openings hold elongated 1/1 windows (materials not visible) with semi-circular three-light transoms. The windows are ornamented with round arches and rest on continuous brick sills. The second story holds 1/1, double-hung windows (materials not visible) with three-light, segmentally arched transoms.

The south (side) elevation is five bays wide and is dominated by a centrally located two-story bowed bay which is capped by a low-pitched conical roof covered with asphalt shingles. The side has the same fenestration as the façade, with the exception of the bay, with is fenestrated with paired openings on the first and second stories. The openings in the bay hold elongated 1/1, double-hung windows with six-light transoms, stone lug lintels and stone sills.

The original 1895 school building was enlarged on three separate occasions, in 1921, 1930 and ca. 1960. The 1921 addition is located directly north of the main building and is connected by a narrow hyphen. According to the 1928 Sanborn Map, the masonry addition is constructed of brick, had concrete floors, and a concrete roof. The addition was not surveyed or photographed by the volunteer surveyor. The 1930 addition is attached to the 1921 addition on the north elevation. According to the 1960 Sanborn Map, the addition has twelve-inch brick walls and a concrete floor and roof. The addition was not surveyed or photographed by the volunteer surveyor. The final addition is located west of the 1930 addition and is connected to the addition on the east by a hyphen. The one-and-a-half-story, wood-frame addition has been faced with six-course, American-bond brick. According to the 1960 Sanborn Insurance Map, the addition was constructed as an auditorium and gymnasium. It is capped by a gable roof and finished with overhanging eaves, an ogee-molded cornice with plain frieze and ogee-molded architrave. The western gable end has a closed pediment with a two-light ocular window in the tympanum. The opening has a header surround with keystones. The façade (west elevation) is three bays wide. The outermost bays are fenestrated with single window openings with flat brick arches and keystones. A concrete spandrel is located above each opening. The center bay is symmetrically fenestrated with three double-leaf paneled wood doors with a nine-light, wood-frame window above. These recessed openings have Colonial Revival-style