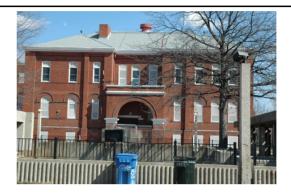

#### Romanesque Revival

Exterior & Architectural Notes:

April 2009: The James Buchanan Secondary Learning Center was designed by the Office of the Building Inspector and was erected in 1895. Currently known as the International Graduate University, the two-story masonry building sits on a raised foundation with a water table. The building is an interpretation of the Romanesque Revival style that was popular in the late nineteenth century. Constructed of brick and faced with a stretcher-bond brick veneer, the building is capped by a flat-on-hip roof covered with asphalt shingles. The flat portion of the roof is pierced by a large metal ventilator. Lower cross gables are located on the façade (west elevation) and rear (east elevation) and are capped by metal finials. The roof has an elaborate cornice that consists of wide overhanging eaves, an ogee-molded cornice with dentil molding, and ogee bed molding. A corbeled brick cornice compliments the metal cornice. The two interior brick chimneys, located on the western and eastern slopes of the roof, have plain caps. The façade is three structural bays wide and is framed by brick pilasters on the projecting bays. The central bay contains the main entry (not visible), which is sheltered by a onestory, one-bay portico with an arched brick opening that rests on heavy brick piers with cushioned capitals. The masonry porch is constructed of brick and has a flat roof (materials not visible). An ogee-molded cornice with dentil molding wraps around the porch.

The basement level of the building is pierced by single-light openings that are covered with protective metal screens and capped with flat brick arches. First-story openings hold elongated 1/1 windows (materials not visible) with semi-circular three-light transoms. The windows are ornamented with round arches and rest on continuous brick sills. The second story holds 1/1, double-hung windows (materials not visible) with three-light, segmentally arched transoms.

The original 1895 school building was enlarged on three separate occasions, in 1921, 1930 and ca. 1960. The 1921 addition is located directly north of the main building and is connected by a narrow hyphen. According to the 1928 Sanborn Map, the masonry addition is constructed of brick, had concrete floors, and a concrete roof. The addition was not surveyed or photographed by the volunteer surveyor. The 1930 addition is attached to the 1921 addition on the north elevation. According to the 1960 Sanborn Map, the addition has twelve-inch brick walls and a concrete floor and roof. The addition was not surveyed or photographed by the volunteer surveyor. The final addition is located west of the 1930 addition and is connected to the addition on the east by a hyphen. The one-and-a-half-story, wood-frame addition has been faced with six-course, American-bond brick. According to the 1960 Sanborn Insurance Map, the addition was constructed as an auditorium and gymnasium. It is capped by a gable roof and finished with overhanging eaves, an ogee-molded cornice with plain frieze and ogee-molded architrave. The western gable end has a closed pediment with a two-light ocular window in the tympanum. The opening has a header surround with keystones. The façade (west elevation) is three bays wide. The outermost bays are fenestrated with single window openings with flat brick arches and keystones. A concrete spandrel is located above each opening. The center bay is symmetrically fenestrated with three double-leaf paneled wood doors with a nine-light, wood-frame window above. These recessed openings have Colonial Revival-style

surrounds with ogee-molded surrounds, cornices, and architraves. The center entry is capped by an ogee-molded pediment. Four full-height Tuscan columns help to support the overhang of the roof created by the recessed entries. No other elevations were surveyed or photographed by the volunteer surveyor.