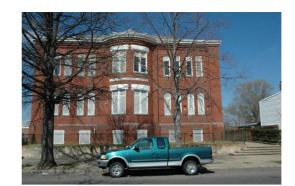

#### Romanesque Revival

Exterior & Architectural Notes:

April 2009: The James Buchanan Secondary Learning Center was designed by the Office of the Building Inspector and was erected in 1895. Currently known as the International Graduate University, the two-story masonry building sits on a raised foundation with a water table. The building is an interpretation of the Romanesque Revival style that was popular in the late nineteenth century. Constructed of brick and faced with a stretcher-bond brick veneer, the building is capped by a flat-on-hip roof covered with asphalt shingles. The flat portion of the roof is pierced by a large metal ventilator. Lower cross gables are located on the façade (west elevation) and rear (east elevation) and are capped by metal finials. The roof has an elaborate cornice that consists of wide overhanging eaves, an ogee-molded cornice with dentil molding, and ogee bed molding. A corbeled brick cornice compliments the metal cornice. The two interior brick chimneys, located on the western and eastern slopes of the roof, have plain caps. The façade is three structural bays wide and is framed by brick pilasters on the projecting bays. The central bay contains the main entry (not visible), which is sheltered by a onestory, one-bay portico with an arched brick opening that rests on heavy brick piers with cushioned capitals. The masonry porch is constructed of brick and has a flat roof (materials not visible). An ogee-molded cornice with dentil molding wraps around the porch.

The basement level of the building is pierced by single-light openings that are covered with protective metal screens and capped with flat brick arches. First-story openings hold elongated 1/1 windows (materials not visible) with semi-circular three-light transoms. The windows are ornamented with round arches and rest on continuous brick sills. The second story holds 1/1, double-hung windows (materials not visible) with three-light, segmentally arched transoms.

The south (side) elevation is five bays wide and is dominated by a centrally located two-story bowed bay which is capped by a low-pitched conical roof covered with asphalt shingles. The side has the same fenestration as the façade, with the exception of the bay, with is fenestrated with paired openings on the first and second stories. The openings in the bay hold elongated 1/1, double-hung windows with six-light transoms, stone lug lintels and stone sills.