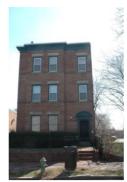

**BASICS DATA** ID Number: 1042-0827 Year Built: 1895 Data Source: D.C. School Survey

**ID Number: 1042-0827** 

Number Extended Quad Type of Address Street

1325 D Street SE Current

Name(s) Type of Name

School, 1325 D Street, S.E. Common James Buchanan School Historic (1st) **James Buchanan Secondary Learning Center** Historic (2nd)

#### STATUS/PURPOSE/USE DATA

Status Current: Extant Resource Type: Building

Historic Desig. Status: Quality:

Purpose: School (Public) Condition: Good

Function/Use Start Source Stop Source Explain

1895 Historic/Current **Educational (Public)** 

#### Romanesque Revival

Exterior & Architectural Notes:

April 2009: The James Buchanan Secondary Learning Center was designed by the Office of the Building Inspector and was erected in 1895. Currently known as the International Graduate University, the two-story masonry building sits on a raised foundation with a water table. The building is an interpretation of the Romanesque Revival style that was popular in the late nineteenth century. Constructed of brick and faced with a stretcher-bond brick veneer, the building is capped by a flat-on-hip roof covered with asphalt shingles. The flat portion of the roof is pierced by a large metal ventilator. Lower cross gables are located on the façade (west elevation) and rear (east elevation) and are capped by metal finials. The roof has an elaborate cornice that consists of wide overhanging eaves, an ogee-molded cornice with dentil molding, and ogee bed molding. A corbeled brick cornice compliments the metal cornice. The two interior brick chimneys, located on the western and eastern slopes of the roof, have plain caps. The façade is three structural bays wide and is framed by brick pilasters on the projecting bays. The central bay contains the main entry (not visible), which is sheltered by a onestory, one-bay portico with an arched brick opening that rests on heavy brick piers with cushioned capitals. The masonry porch is constructed of brick and has a flat roof (materials not visible). An ogee-molded cornice with dentil molding wraps around the porch.

The basement level of the building is pierced by single-light openings that are covered with protective metal screens and capped with flat brick arches. First-story openings hold elongated 1/1 windows (materials not visible) with semi-circular three-light transoms. The windows are ornamented with round arches and rest on continuous brick sills. The second story holds 1/1, double-hung windows (materials not visible) with three-light, segmentally arched transoms.

The south (side) elevation is five bays wide and is dominated by a centrally located two-story bowed bay which is capped by a low-pitched conical roof covered with asphalt shingles. The side has the same fenestration as the façade, with the exception of the bay, with is fenestrated with paired openings on the first and second stories. The openings in the bay hold elongated 1/1, double-hung windows with six-light transoms, stone lug lintels and stone sills.

The original 1895 school building was enlarged on three separate occasions, in 1921, 1930 and ca. 1960. The 1921 addition is located directly north of the main building and is connected by a narrow hyphen. According to the 1928 Sanborn Map, the masonry addition is constructed of brick, had concrete floors, and a concrete roof. The addition was not surveyed or photographed by the volunteer surveyor. The 1930 addition is attached to the 1921 addition on the north elevation. According to the 1960 Sanborn Map, the addition has twelve-inch brick walls and a concrete floor and roof. The addition was not surveyed or photographed by the volunteer surveyor. The final addition is located west of the 1930 addition and is connected to the addition on the east by a hyphen. The one-and-a-half-story, wood-frame addition has been faced with six-course, American-bond brick. According to the 1960 Sanborn Insurance Map, the addition was constructed as an auditorium and gymnasium. It is capped by a gable roof and finished with overhanging eaves, an ogee-molded cornice with plain frieze and ogee-molded architrave. The western gable end has a closed pediment with a two-light ocular window in the tympanum. The opening has a header surround with keystones. The façade (west elevation) is three bays wide. The outermost bays are fenestrated with single window openings with flat brick arches and keystones. A concrete spandrel is located above each opening. The center bay is symmetrically fenestrated with three double-leaf paneled wood doors with a nine-light, wood-frame window above. These recessed openings have Colonial Revival-style