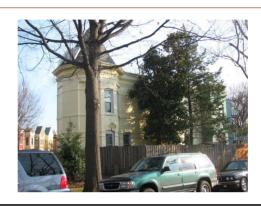

#### Italianate (Altered/Colonial Revival)

Exterior & Architectural Notes:

April 2009: This dwelling is the end unit of three similar rowhouses constructed in 1887 by builder Robert Mangum for Mrs. G.W. Raybold under the same permit (#1489). This wood-frame rowhouse is two stories high and two bays wide. Based on the cornice of the building, the house was likely initially designed in the Italianate style. However, because of alterations such as new brick veneering, new hoods, and new surrounds, the house presents currently as more of a Colonial Revival-style dwelling. The façade (south elevation) was veneered with stretcher-bond brick some time after 1960 when the front porch was removed from the house (based on the 1960 Sanborn Insurance Map). The west (side) elevation is clad with vinyl siding. The house has a sloping roof (materials not visible) that is pierced by an interior brick chimney with a plain cap. The roof has overhanging eaves, a boxed cornice with ogee molding, modillions, and scrolled brackets, as well as a plain frieze. The first story of the façade is fenestrated with a single-leaf door (materials obscured by a metal storm/security door) in the easternmost bay. The entry is reached by brick steps that lead to a brick stoop lined with a metal balustrade. The Colonial Revival-style surround includes fluted pilasters and an ogee-molded cornice with plain frieze. The window openings on the building hold 6/6, double-hung, wood-sash windows with rowlock brick sills and ogee-molded hoods. The first-story opening is protected by a metal screen with scrolled ornaments. The west (side) elevation has no fenestration. The rear elevation was not surveyed or photographed by the volunteer surveyor.

#### Site Notes:

April 2009: This rowhouse is located on the north side of E Street, S.E. and is set back approximately twenty feet from the public brick sidewalk fronting the property. The small grassy yard slopes to the south and is landscaped and edged with a low metal fence. A brick walkway extends from the dwelling to the sidewalk. The house is attached on the east (side) elevation to 1328 E Street, S.E. A brick wall, approximately six feet high, extends northward from the west (side) elevation. As noted on the 1928 Sanborn Insurance Map, the wall appears to extend the length of the parcel.