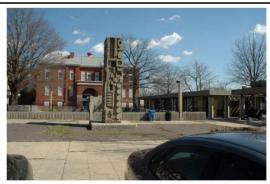

#### SETTING/SHAPE/SIZE DATA

**ID Number: 1042-0827 Page 1** 

| Streetscape: Intact Relate to Othr Bldgs: Freestanding Relate to Street: School Yard Massing: Block w/ Wings Footprint: H-Shaped                                                                                                                                                                                                                                                                             |
|--------------------------------------------------------------------------------------------------------------------------------------------------------------------------------------------------------------------------------------------------------------------------------------------------------------------------------------------------------------------------------------------------------------|
| Relate to Street: School Yard  Massing: Block w/ Wings                                                                                                                                                                                                                                                                                                                                                       |
| Massing: Block w/ Wings                                                                                                                                                                                                                                                                                                                                                                                      |
|                                                                                                                                                                                                                                                                                                                                                                                                              |
| Footprint: H-Shaned                                                                                                                                                                                                                                                                                                                                                                                          |
| oupline. n-onapeu                                                                                                                                                                                                                                                                                                                                                                                            |
| Number Stories: 2 plus basement                                                                                                                                                                                                                                                                                                                                                                              |
| Bays Wide: 3                                                                                                                                                                                                                                                                                                                                                                                                 |
| Height: Outbuilding Type Contributing Status                                                                                                                                                                                                                                                                                                                                                                 |
| Width: 81 Sculpture Non-Contributing                                                                                                                                                                                                                                                                                                                                                                         |
| Depth/Length: 81                                                                                                                                                                                                                                                                                                                                                                                             |
| SqFt:                                                                                                                                                                                                                                                                                                                                                                                                        |
| Volume:                                                                                                                                                                                                                                                                                                                                                                                                      |
| Lot Width                                                                                                                                                                                                                                                                                                                                                                                                    |
| Lot Depth/Length: Outbuilding Notes:                                                                                                                                                                                                                                                                                                                                                                         |
| Lot SqFt: 20584 April 2009: A tall sculpture, reminiscent of a carved column, i                                                                                                                                                                                                                                                                                                                              |
| Acreage: located directly west of the main school building and                                                                                                                                                                                                                                                                                                                                               |
| basketball court, just to the east of 13th Street, S.E. The concrete sculpture sits on a square concrete base. The sculpture is approximately 15 feet tall and is carved with circles, squares, arrows, and rectangles all laid in random patterns. "W. Tarr 67" is carved at the bottom of the west side of the sculpture, indicating that it was designed by William Tarr (1925-2006) and erected in 1967. |
|                                                                                                                                                                                                                                                                                                                                                                                                              |
| STYLE/EXTERIOR DATA                                                                                                                                                                                                                                                                                                                                                                                          |

#### Site Notes:

**NOTABLE FEATURES DATA** 

April 2009: This school is located on the south side of D Street, S.E., the east side of 13th Street, S.E., and the north side of E Street, S.E. The level lot contains mature trees, shrubs, and a grassy courtyard. A basketball court is located west of the main building. An asphalt paved parking lot located northeast of the main building is accessed via an entrance on E Street, S.E. A public concrete sidewalk fronts the property on all sides and concrete walkways traverse the property. A low concrete retaining wall extends along the southern and western edge of the lot. A sculpture is located to the west of the main building and basketball court.