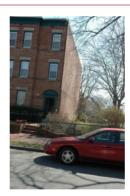

#### Italianate (Altered/Colonial Revival)

Exterior & Architectural Notes:

April 2009: This dwelling is the end unit of three similar rowhouses constructed in 1887 by builder Robert Mangum for Mrs. G.W. Raybold under the same permit (#1489). This wood-frame rowhouse is two stories high and two bays wide. Based on the cornice of the building, the house was likely initially designed in the Italianate style. However, because of alterations such as new brick veneering, new hoods, and new surrounds, the house presents currently as more of a Colonial Revival-style dwelling. The façade (south elevation) was veneered with stretcher-bond brick some time after 1960 when the front porch was removed from the house (based on the 1960 Sanborn Insurance Map). The west (side) elevation is clad with vinyl siding. The house has a sloping roof (materials not visible) that is pierced by an interior brick chimney with a plain cap. The roof has overhanging eaves, a boxed cornice with ogee molding, modillions, and scrolled brackets, as well as a plain frieze. The first story of the façade is fenestrated with a single-leaf door (materials obscured by a metal storm/security door) in the easternmost bay. The entry is reached by brick steps that lead to a brick stoop lined with a metal balustrade. The Colonial Revival-style surround includes fluted pilasters and an ogee-molded cornice with plain frieze. The window openings on the building hold 6/6, double-hung, wood-sash windows with rowlock brick sills and ogee-molded hoods. The first-story opening is protected by a metal screen with scrolled ornaments. The west (side) elevation has no fenestration. The rear elevation was not surveyed or photographed by the volunteer surveyor.