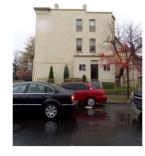

#### **Classical Revival**

Exterior & Architectural Notes:

January 2008: Constructed in 1903 by Harry Wardman, this two-story, three-bay Classical Revival-style rowhouse is one of ten similar rowhouses constructed from the same permit (#0422). The dwelling is constructed of brick and is set on a solid, raised concrete foundation. The façade (west elevation) is faced with stretcher-bond brick and has been painted. A sloping roof caps the dwelling and is complemented along the façade by a molded cornice and a frieze featuring swag molding. The southernmost bay of the first story holds a single-leaf paneled door and a one-light rectangular wood transom and is topped by a stone lintel. Brick steps provide access to the door. All window openings on the façade hold 1/1, double-hung, vinyl-sash windows and have concrete sills and stone lintels. The foundation is pierced by two window openings but the muntin configuration was not visible from the public right-of-way. The rear (east) elevation was not surveyed or photographed by the volunteer surveyor.

#### Site Notes:

January 2008: This two-story rowhouse is located on the east side of 13th Street, S.E. and is set back approximately ten feet from the concrete sidewalk. The dwelling is adjacent to 750 and 754 13th Street, S.E. The front yard is landscaped with mature shrubs and is encircled by a hairpin and metal picket fence. An alley is located east of the dwelling.