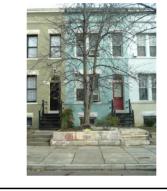

#### **Classical Revival**

Exterior & Architectural Notes:

January 2008: Constructed in 1903 by Harry Wardman, this two-story, three-bay Classical Revival-style rowhouse is one of ten similar rowhouses constructed from the same permit (#0422). The dwelling is constructed of brick and is set on a solid, raised concrete foundation. The façade (west elevation) is faced with stretcher-bond brick and has been painted. A sloping roof caps the dwelling and is complemented along the façade by a molded cornice and a frieze featuring swag molding. The northernmost bay of the first story holds a single-leaf door and a one-light rectangular wood transom and is topped by a stone lintel. A one-story, full-width porch spans the façade and is set on a brick pier foundation that has been infilled with decorative concrete block. The roof of the porch has overhanging eaves and is supported by Tuscan wood columns set on the brick piers. Metal balusters encircle the porch, which is accessed by a flight of brick steps in the northern end bay. All window openings on the façade hold 1/1, double-hung, wood-sash windows and have concrete sills and stone lintels. Sanborn maps indicate that a two-story original ell extends from the northern bay of the rear elevation. The rear (east) elevation was not surveyed or photographed by the volunteer surveyor.

Site Notes:

January 2008: This two-story rowhouse is located on the east side of 13th Street, S.E. and is set back approximately ten feet from the concrete sidewalk. The dwelling is adjacent to 752 and 756 13th Street, S.E. The grassy front yard is planted with mature shrubs and small trees. A low, brick retaining wall bounds the western edge of the property. An alley is located east of the dwelling.