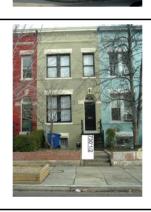

#### **Classical Revival**

Exterior & Architectural Notes:

January 2008: Constructed in 1903 by Harry Wardman, this two-story, three-bay Classical Revival-style rowhouse is one of ten similar rowhouses constructed from the same permit (#0422). The dwelling is constructed of brick and is set on a solid, raised concrete foundation. The façade (west elevation) is faced with stretcher-bond brick and has been painted. A sloping roof caps the dwelling and is complemented along the façade by a molded cornice and a frieze featuring swag molding. The southernmost bay of the first story holds a single-leaf paneled door and a one-light rectangular wood transom and is topped by a stone lintel. Brick steps provide access to the door. All window openings on the façade hold 1/1, double-hung, vinyl-sash windows and have concrete sills and stone lintels. The foundation is pierced by two window openings but the muntin configuration was not visible from the public right-of-way. The rear (east) elevation was not surveyed or photographed by the volunteer surveyor.

#### Site Notes:

January 2008: This two-story rowhouse is located on the east side of 13th Street, S.E. and is set back approximately ten feet from the concrete sidewalk. The dwelling is adjacent to 750 and 754 13th Street, S.E. The front yard is landscaped with mature shrubs and is encircled by a hairpin and metal picket fence. An alley is located east of the dwelling.