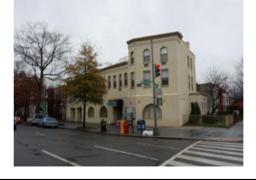

#### **Classical Revival**

Exterior & Architectural Notes:

January 2008: Constructed in 1903 by Harry Wardman, this two-story, three-bay Classical Revival-style rowhouse is one of ten similar rowhouses constructed from the same permit (#0422). The dwelling is constructed of brick and is set on a solid, raised concrete foundation. The brick coursing of the façade (west elevation) was not discernible from the public right-of-way because it has been painted. A sloping roof caps the dwelling and is complemented along the façade by a molded cornice and a frieze featuring swag molding. The northernmost bay of the first story holds a single-leaf door and a one-light rectangular wood transom and is topped by a stone lintel. Poured concrete steps with brick wing walls provide access to the door. All window openings on the façade hold 1/1, double-hung, vinyl-sash windows and have concrete sills and stone lintels. The foundation is pierced by two window openings but were not visible from the public right-of-way. The rear (east) elevation was not surveyed or photographed by the volunteer surveyor.

#### Site Notes:

January 2008: This two-story rowhouse is located on the east side of 13th Street, S.E. and is set back approximately ten feet from the concrete sidewalk. The dwelling is adjacent to 748 and 752 13th Street, S.E. The small front yard is landscaped with mature shrubs. A low, stone retaining wall bounds the western edge of the yard. An alley is located east of the dwelling.