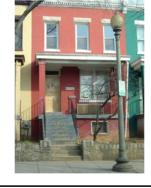

#### **Classical Revival**

Exterior & Architectural Notes:

January 2008: Constructed in 1903 by Harry Wardman, this two-story, three-bay Classical Revival-style rowhouse is one of ten similar rowhouses constructed from the same permit (#0422). The dwelling is constructed of brick and is set on a solid, raised concrete foundation. The brick coursing of the façade (west elevation) was not discernible from the public right-of-way because it has been painted. A sloping roof caps the dwelling and is complemented along the façade by a molded cornice and a frieze featuring swag molding. The northernmost bay of the first story holds a single-leaf door and a one-light rectangular wood transom and is topped by a stone lintel. Poured concrete steps with brick wing walls provide access to the door. All window openings on the façade hold 1/1, double-hung, vinyl-sash windows and have concrete sills and stone lintels. The foundation is pierced by two window openings but were not visible from the public right-of-way. The rear (east) elevation was not surveyed or photographed by the volunteer surveyor.

#### Site Notes:

January 2008: This two-story rowhouse is located on the east side of 13th Street, S.E. and is set back approximately ten feet from the concrete sidewalk. The dwelling is adjacent to 748 and 752 13th Street, S.E. The small front yard is landscaped with mature shrubs. A low, stone retaining wall bounds the western edge of the yard. An alley is located east of the dwelling.