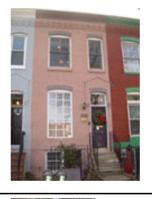

#### **Classical Revival**

Exterior & Architectural Notes:

January 2008: Constructed in 1903 by Harry Wardman, this two-story, three-bay Classical Revival-style rowhouse is one of ten similar rowhouses constructed from the same permit (#0422). The dwelling is constructed of brick and is set on a solid, raised concrete foundation. The façade (west elevation) is faced with stretcher-bond brick and has been painted. A sloping roof caps the dwelling and is complemented along the façade by a molded cornice and a frieze featuring swag molding. The northernmost bay of the first story holds a single-leaf door and a one-light rectangular wood transom and is topped by a stone lintel. A one-story, full-width porch spans the façade and is set on a brick pier foundation that has been infilled with decorative concrete block. The roof of the porch has overhanging eaves and is supported by Tuscan wood columns set on the brick piers. Metal balusters encircle the porch, which is accessed by a flight of brick steps in the northern end bay. All window openings on the façade hold 1/1, double-hung, wood-sash windows and have concrete sills and stone lintels. Sanborn maps indicate that a two-story original ell extends from the northern bay of the rear elevation. The rear (east) elevation was not surveyed or photographed by the volunteer surveyor.

Site Notes:

January 2008: This two-story rowhouse is located on the east side of 13th Street, S.E. and is set back approximately ten feet from the concrete sidewalk. The dwelling is adjacent to 752 and 756 13th Street, S.E. The grassy front yard is planted with mature shrubs and small trees. A low, brick retaining wall bounds the western edge of the property. An alley is located east of the dwelling.