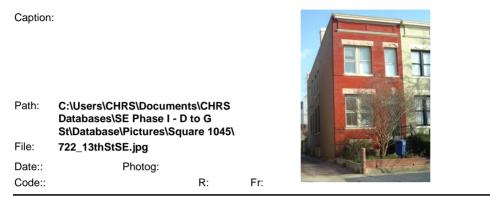

#### **Classical Revival**

Exterior & Architectural Notes:

January 2008: Constructed in 1903 by Harry Wardman, this two-story, three-bay Classical Revival-style rowhouse is one of ten similar rowhouses constructed from the same permit (#0422). The dwelling is constructed of brick and is set on a solid, raised concrete foundation. The brick coursing of the façade (west elevation) was not discernible from the public right-of-way because it has been painted. A sloping roof caps the dwelling and is complemented along the façade by a molded cornice and a frieze featuring swag molding. The northernmost bay of the first story holds a single-leaf door and a one-light rectangular wood transom and is topped by a stone lintel. Poured concrete steps with brick wing walls provide access to the door. All window openings on the façade hold 1/1, double-hung, vinyl-sash windows and have concrete sills and stone lintels. The foundation is pierced by two window openings but were not visible from the public right-of-way. The rear (east) elevation was not surveyed or photographed by the volunteer surveyor.

#### Site Notes:

January 2008: This two-story rowhouse is located on the east side of 13th Street, S.E. and is set back approximately ten feet from the concrete sidewalk. The dwelling is adjacent to 748 and 752 13th Street, S.E. The small front yard is landscaped with mature shrubs. A low, stone retaining wall bounds the western edge of the yard. An alley is located east of the dwelling.