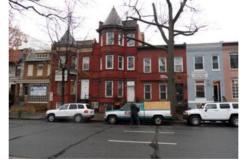

#### **Classical Revival**

Exterior & Architectural Notes:

January 2008: Constructed in 1903 by Harry Wardman, this two-story, three-bay Classical Revival-style rowhouse is one of ten similar rowhouses constructed from the same permit (#0422). The dwelling is constructed of brick and is set on a solid, raised concrete foundation. The façade (west elevation) is faced with stretcher-bond brick and has been painted. A sloping roof caps the dwelling and is complemented along the façade by a molded cornice and a frieze featuring swag molding. The southernmost bay of the first story holds a single-leaf paneled door and a one-light rectangular wood transom and is topped by a stone lintel. Brick steps provide access to the door. All window openings on the façade hold 1/1, double-hung, vinyl-sash windows and have concrete sills and stone lintels. The foundation is pierced by two window openings but the muntin configuration was not visible from the public right-of-way. The rear (east) elevation was not surveyed or photographed by the volunteer surveyor.

#### Site Notes:

January 2008: This two-story rowhouse is located on the east side of 13th Street, S.E. and is set back approximately ten feet from the concrete sidewalk. The dwelling is adjacent to 750 and 754 13th Street, S.E. The front yard is landscaped with mature shrubs and is encircled by a hairpin and metal picket fence. An alley is located east of the dwelling.