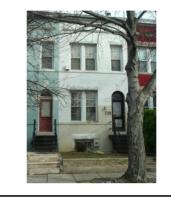

#### **Classical Revival**

Exterior & Architectural Notes:

January 2008: Constructed in 1903 by Harry Wardman, this two-story, three-bay Classical Revival-style rowhouse is one of ten similar rowhouses constructed from the same permit (#0422). The dwelling is constructed of brick and is set on a solid, raised concrete foundation. The façade (west elevation) is faced with stretcher-bond brick and has been painted. A sloping roof caps the dwelling and is complemented along the façade by a molded cornice and a frieze featuring swag molding. The southernmost bay of the first story holds a single-leaf paneled door with lights and a one-light rectangular wood transom and is topped by a stone lintel. A one-story, full-width porch spans the façade and is set on a brick pier foundation that has been infilled with bricks. The roof of the porch has overhanging eaves and is supported by brick posts set on the brick piers. Metal balusters encircle the porch, which is accessed by a flight of poured concrete steps in the southern end bay. All window openings on the façade hold 1/1, double-hung, vinyl-sash windows and have concrete elevation. The rear (east) elevation was not surveyed or photographed by the volunteer surveyor.

Site Notes:

January 2008: This two-story rowhouse is located on the east side of 13th Street, S.E. and is set back approximately ten feet from the concrete sidewalk. The dwelling is adjacent to 754 and 758 13th Street, S.E. The grassy front yard is bounded along its western edge by a low, stone retaining wall. A concrete walkway leads from the primary entrance of the dwelling and ends at the sidewalk. An alley is located east of the dwelling.