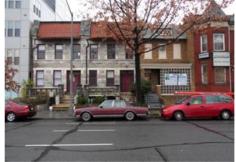

#### **Classical Revival**

Exterior & Architectural Notes:

January 2008: Constructed in 1903 by Harry Wardman, this two-story, three-bay Classical Revival-style rowhouse is one of ten similar rowhouses constructed from the same permit (#0422). The dwelling is constructed of brick and is set on a solid, raised concrete foundation. The brick coursing of the façade (west elevation) was not discernible from the public right-of-way because it has been painted. A sloping roof caps the dwelling and is complemented along the façade by a molded cornice and a frieze featuring swag molding. The northernmost bay of the first story holds a single-leaf door and a one-light rectangular wood transom and is topped by a stone lintel. Poured concrete steps with brick wing walls provide access to the door. All window openings on the façade hold 1/1, double-hung, vinyl-sash windows and have concrete sills and stone lintels. The foundation is pierced by two window openings but were not visible from the public right-of-way. The rear (east) elevation was not surveyed or photographed by the volunteer surveyor.

#### Site Notes:

January 2008: This two-story rowhouse is located on the east side of 13th Street, S.E. and is set back approximately ten feet from the concrete sidewalk. The dwelling is adjacent to 748 and 752 13th Street, S.E. The small front yard is landscaped with mature shrubs. A low, stone retaining wall bounds the western edge of the yard. An alley is located east of the dwelling.