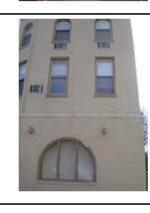

#### **Classical Revival**

Exterior & Architectural Notes:

January 2008: Constructed in 1903 by Harry Wardman, this two-story, three-bay Classical Revival-style rowhouse is one of ten similar rowhouses constructed from the same permit (#0422). The dwelling is constructed of brick and is set on a solid, raised concrete foundation. The brick coursing of the façade (west elevation) was not discernible from the public right-of-way because it has been painted. A sloping roof caps the dwelling and is complemented along the façade by a molded cornice and a frieze featuring swag molding. The northernmost bay of the first story holds a single-leaf door and a one-light rectangular wood transom and is topped by a stone lintel. Poured concrete steps with brick wing walls provide access to the door. All window openings on the façade hold 1/1, double-hung, vinyl-sash windows and have concrete sills and stone lintels. The foundation is pierced by two window openings but were not visible from the public right-of-way. The rear (east) elevation was not surveyed or photographed by the volunteer surveyor.