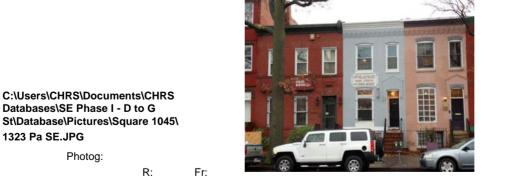

#### **Classical Revival**

Exterior & Architectural Notes:

January 2008: Constructed in 1903 by Harry Wardman, this two-story, three-bay Classical Revival-style rowhouse is one of ten similar rowhouses constructed from the same permit (#0422). The dwelling is constructed of brick and is set on a solid, raised concrete foundation. The brick coursing of the façade (west elevation) was not discernible from the public right-of-way because it has been painted. A sloping roof caps the dwelling and is complemented along the façade by a molded cornice and a frieze featuring swag molding. The northernmost bay of the first story holds a single-leaf door and a one-light rectangular wood transom and is topped by a stone lintel. Poured concrete steps with brick wing walls provide access to the door. All window openings on the façade hold 1/1, double-hung, vinyl-sash windows and have concrete sills and stone lintels. The foundation is pierced by two window openings but were not visible from the public right-of-way. The rear (east) elevation was not surveyed or photographed by the volunteer surveyor.

#### Site Notes:

January 2008: This two-story rowhouse is located on the east side of 13th Street, S.E. and is set back approximately ten feet from the concrete sidewalk. The dwelling is adjacent to 748 and 752 13th Street, S.E. The small front yard is landscaped with mature shrubs. A low, stone retaining wall bounds the western edge of the yard. An alley is located east of the dwelling.