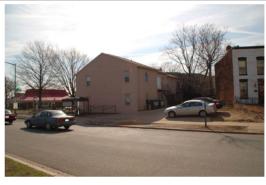

Path: C:\Users\CHRS\Documents\CHRS

Databases\SE Phase I - D to G St\Database\Pictures\Square 1046\

File: 1303Potomac2\_SE.JPG

Date:: Photog:

Code:: R: Fr:

**Volunteer Reconnaissance Survey** 