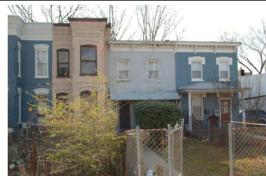

## **ID Number: 1046-0806**

| -                                                     |                              |           |             |                |                     |   |
|-------------------------------------------------------|------------------------------|-----------|-------------|----------------|---------------------|---|
| ID Number: 1046                                       | -0806 Year Bu                | ilt: 1878 | Data        | Source: Permit |                     |   |
| Number Extended                                       | Street                       |           | Quad T      | ype of Address |                     |   |
| 1305                                                  | Potomac Avenue               |           | SE C        | urrent         |                     |   |
| Name(s)                                               |                              | Туре      | of Name     |                |                     |   |
| Single Dwelling, 130                                  | 5 Potomac Avenue, S.E.       | Comm      | non         |                |                     |   |
| TauCada4 TauCada                                      | 0 Tay-Oada0 Tyra             |           | :_          |                |                     |   |
| TaxCode1 TaxCode 1046/0806                            | 2 TaxCode3 Type<br>Square/Lo | Expla     |             |                |                     |   |
| 1040/0000                                             | Square/Lo                    | t Curre   | ;iii        |                |                     |   |
| STATUS/PURPOS                                         | E/IISE DATA                  |           |             |                |                     |   |
|                                                       |                              | Cto       | atus Currer | t: Evtont      |                     |   |
| Resource Type: <b>Buil</b> Desig. Status: <b>Hist</b> | toric                        |           | ality:      | II. Extant     |                     |   |
| _                                                     | idential                     |           | ndition:    | Fair           |                     |   |
| . d.pood.                                             | incontial                    | 00        | ridition.   | ı un           |                     |   |
| Function/Use                                          | Start                        | Source    | Stop        | Source         | Explain             |   |
| Residential (Single-F                                 | Family) 1878                 | Permit    |             |                | Historic/Current    |   |
|                                                       |                              |           |             |                |                     |   |
| <b>CONSTRUCTION I</b>                                 | DATA                         |           |             |                |                     |   |
| Construction Event                                    | Start S                      | ource     | Stop        | Source         | Cost Source         |   |
| Orig Construction                                     | 1878 P                       | ermit     |             |                | 500 Permit          |   |
| Construction Event                                    | Association                  | า         |             | Associated Na  | ame                 |   |
| Orig Construction                                     | Owner                        |           |             | Dougherty, Da  | aniel               |   |
| Construction Notes:                                   |                              |           |             |                |                     |   |
| Construction (Votes:                                  |                              |           |             |                |                     |   |
|                                                       |                              |           |             |                |                     |   |
| PEOPLE/EVENTS                                         | DATA                         |           |             |                |                     |   |
| Racial Segregation St                                 | tatue:                       |           |             |                |                     |   |
| Naciai Segregation Si                                 | latus.                       |           |             |                |                     |   |
| SETTING/SHAPE/S                                       | SIZE DATA                    |           |             |                |                     |   |
|                                                       |                              |           |             |                |                     |   |
| Surroundings:                                         | Urban                        | (         | Cross Refe  | erence Notes:  |                     | 1 |
| Streetscape:<br>Relate to Othr Bldgs:                 | Intact                       |           |             |                |                     |   |
| Relate to Street:                                     | Face on Setback Line         |           |             |                |                     |   |
| Massing:                                              | Vertical Box/front porch     |           |             |                |                     |   |
| Footprint:                                            | L-Shaped                     |           |             |                |                     |   |
| Number Stories:                                       | -                            |           |             |                |                     |   |
| Bays Wide:                                            | 2<br>2                       |           |             |                |                     |   |
| Height:                                               | 2                            | Outbuildi | na Tyne     | (              | Contributing Status |   |
| Width:                                                | 14                           | - Catbana | g . , po    |                | John Dating Otatao  | = |
| Depth/Length:                                         | 32                           |           |             |                |                     |   |
| SqFt:                                                 |                              |           |             |                |                     |   |
| Volume:                                               |                              |           |             |                |                     |   |
| Lot Width                                             |                              |           |             |                |                     |   |
| Lot Depth/Length:                                     |                              | Outbuildi | ng Notes:   |                |                     | 1 |
| Lot SqFt:                                             |                              |           |             |                |                     |   |
| Acreage:                                              |                              |           |             |                |                     |   |
| Has Driveway:                                         |                              |           |             |                |                     |   |
|                                                       |                              |           |             |                |                     |   |