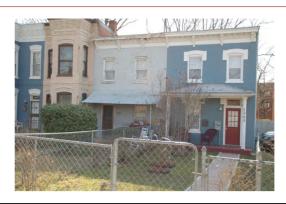

## **ID Number: 1046-0806**

| -                                                     |                              |           |             |                |                     |   |
|-------------------------------------------------------|------------------------------|-----------|-------------|----------------|---------------------|---|
| ID Number: 1046                                       | -0806 Year Bu                | ilt: 1878 | Data        | Source: Permit |                     |   |
| Number Extended                                       | Street                       |           | Quad T      | ype of Address |                     |   |
| 1305                                                  | Potomac Avenue               |           | SE C        | urrent         |                     |   |
| Name(s)                                               |                              | Туре      | of Name     |                |                     |   |
| Single Dwelling, 130                                  | 5 Potomac Avenue, S.E.       | Comm      | non         |                |                     |   |
| TauCada4 TauCada                                      | 0 Tay-Oada0 Tyra             |           | :_          |                |                     |   |
| TaxCode1 TaxCode 1046/0806                            | 2 TaxCode3 Type<br>Square/Lo | Expla     |             |                |                     |   |
| 1040/0000                                             | Square/Lo                    | t Curre   | ;iii        |                |                     |   |
| STATUS/PURPOS                                         | E/IISE DATA                  |           |             |                |                     |   |
|                                                       |                              | Cto       | atus Currer | t: Evtont      |                     |   |
| Resource Type: <b>Buil</b> Desig. Status: <b>Hist</b> | toric                        |           | ality:      | II. Extant     |                     |   |
| _                                                     | idential                     |           | ndition:    | Fair           |                     |   |
| . d.pood.                                             | incontial                    | 00        | ridition.   | ı un           |                     |   |
| Function/Use                                          | Start                        | Source    | Stop        | Source         | Explain             |   |
| Residential (Single-F                                 | Family) 1878                 | Permit    |             |                | Historic/Current    |   |
|                                                       |                              |           |             |                |                     |   |
| <b>CONSTRUCTION I</b>                                 | DATA                         |           |             |                |                     |   |
| Construction Event                                    | Start S                      | ource     | Stop        | Source         | Cost Source         |   |
| Orig Construction                                     | 1878 P                       | ermit     |             |                | 500 Permit          |   |
| Construction Event                                    | Association                  | า         |             | Associated Na  | ame                 |   |
| Orig Construction                                     | Owner                        |           |             | Dougherty, Da  | aniel               |   |
| Construction Notes:                                   |                              |           |             |                |                     |   |
| Construction (Votes:                                  |                              |           |             |                |                     |   |
|                                                       |                              |           |             |                |                     |   |
| PEOPLE/EVENTS                                         | DATA                         |           |             |                |                     |   |
| Racial Segregation St                                 | tatue:                       |           |             |                |                     |   |
| Naciai Segregation Si                                 | latus.                       |           |             |                |                     |   |
| SETTING/SHAPE/S                                       | SIZE DATA                    |           |             |                |                     |   |
|                                                       |                              |           |             |                |                     |   |
| Surroundings:                                         | Urban                        | (         | Cross Refe  | erence Notes:  |                     | 1 |
| Streetscape:<br>Relate to Othr Bldgs:                 | Intact                       |           |             |                |                     |   |
| Relate to Street:                                     | Face on Setback Line         |           |             |                |                     |   |
| Massing:                                              | Vertical Box/front porch     |           |             |                |                     |   |
| Footprint:                                            | L-Shaped                     |           |             |                |                     |   |
| Number Stories:                                       | -                            |           |             |                |                     |   |
| Bays Wide:                                            | 2<br>2                       |           |             |                |                     |   |
| Height:                                               | 2                            | Outbuildi | na Tyne     | (              | Contributing Status |   |
| Width:                                                | 14                           | - Catbana | g . , po    |                | John Dating Otatao  | = |
| Depth/Length:                                         | 32                           |           |             |                |                     |   |
| SqFt:                                                 |                              |           |             |                |                     |   |
| Volume:                                               |                              |           |             |                |                     |   |
| Lot Width                                             |                              |           |             |                |                     |   |
| Lot Depth/Length:                                     |                              | Outbuildi | ng Notes:   |                |                     | 1 |
| Lot SqFt:                                             |                              |           |             |                |                     |   |
| Acreage:                                              |                              |           |             |                |                     |   |
| Has Driveway:                                         |                              |           |             |                |                     |   |
|                                                       |                              |           |             |                |                     |   |