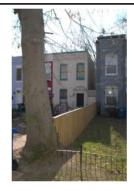

Path: C:\Users\CHRS\Documents\CHRS

Databases\SE Phase I - D to G St\Database\Pictures\Square 1046\

File: 1303Potomac2\_SE.JPG

Date:: Photog:

Code:: R: Fr:

**Volunteer Reconnaissance Survey** 