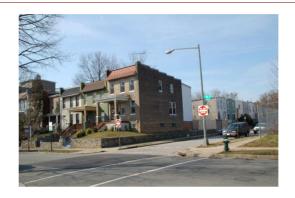

Path: C:\Users\CHRS\Documents\CHRS

Databases\SE Phase I - D to G St\Database\Pictures\Square 1046\

File: 1303Potomac2\_SE.JPG

Date:: Photog:

Code:: R: Fr:

**Volunteer Reconnaissance Survey** 