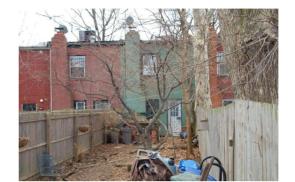

#### SETTING/SHAPE/SIZE DATA

**ID Number: 1047-0065 Page 1** 

| Surroundings:<br>Streetscape:                                                                                                                                                                                   | Urban<br>Intact                                                                                                                                                                                                       | Cross Ref                                                                                                                                                                                  | erence Notes:                                                                                                                                                                               |                                                                                                                                                                                                                                                                             |                                                 |
|-----------------------------------------------------------------------------------------------------------------------------------------------------------------------------------------------------------------|-----------------------------------------------------------------------------------------------------------------------------------------------------------------------------------------------------------------------|--------------------------------------------------------------------------------------------------------------------------------------------------------------------------------------------|---------------------------------------------------------------------------------------------------------------------------------------------------------------------------------------------|-----------------------------------------------------------------------------------------------------------------------------------------------------------------------------------------------------------------------------------------------------------------------------|-------------------------------------------------|
| Relate to Othr Bldgs:<br>Relate to Street:<br>Massing:<br>Footprint:                                                                                                                                            | Row End (1 of 14) Face on Setback Line Row Building/Flat Front Rectangular                                                                                                                                            |                                                                                                                                                                                            |                                                                                                                                                                                             |                                                                                                                                                                                                                                                                             |                                                 |
| Number Stories:<br>Bays Wide:                                                                                                                                                                                   | 2 2                                                                                                                                                                                                                   |                                                                                                                                                                                            |                                                                                                                                                                                             |                                                                                                                                                                                                                                                                             |                                                 |
| Height:                                                                                                                                                                                                         | 2                                                                                                                                                                                                                     | Outbuilding Type                                                                                                                                                                           | С                                                                                                                                                                                           | ontributing Status                                                                                                                                                                                                                                                          |                                                 |
| Width:                                                                                                                                                                                                          | 20                                                                                                                                                                                                                    |                                                                                                                                                                                            |                                                                                                                                                                                             |                                                                                                                                                                                                                                                                             |                                                 |
| Depth/Length:                                                                                                                                                                                                   | 40                                                                                                                                                                                                                    |                                                                                                                                                                                            |                                                                                                                                                                                             |                                                                                                                                                                                                                                                                             |                                                 |
| SqFt:                                                                                                                                                                                                           |                                                                                                                                                                                                                       |                                                                                                                                                                                            |                                                                                                                                                                                             |                                                                                                                                                                                                                                                                             |                                                 |
| Volume:                                                                                                                                                                                                         |                                                                                                                                                                                                                       |                                                                                                                                                                                            |                                                                                                                                                                                             |                                                                                                                                                                                                                                                                             |                                                 |
| Lot Width                                                                                                                                                                                                       |                                                                                                                                                                                                                       |                                                                                                                                                                                            |                                                                                                                                                                                             |                                                                                                                                                                                                                                                                             |                                                 |
| Lot Depth/Length:                                                                                                                                                                                               |                                                                                                                                                                                                                       | Outbuilding Notes                                                                                                                                                                          |                                                                                                                                                                                             |                                                                                                                                                                                                                                                                             | I                                               |
| Lot SqFt:                                                                                                                                                                                                       |                                                                                                                                                                                                                       |                                                                                                                                                                                            |                                                                                                                                                                                             |                                                                                                                                                                                                                                                                             |                                                 |
| Acreage:                                                                                                                                                                                                        |                                                                                                                                                                                                                       |                                                                                                                                                                                            |                                                                                                                                                                                             |                                                                                                                                                                                                                                                                             |                                                 |
| Has Driveway:                                                                                                                                                                                                   |                                                                                                                                                                                                                       |                                                                                                                                                                                            |                                                                                                                                                                                             |                                                                                                                                                                                                                                                                             | I                                               |
| STYLE/EXTERIOR                                                                                                                                                                                                  | DATA                                                                                                                                                                                                                  |                                                                                                                                                                                            |                                                                                                                                                                                             |                                                                                                                                                                                                                                                                             |                                                 |
| Architectural Style(s)                                                                                                                                                                                          |                                                                                                                                                                                                                       |                                                                                                                                                                                            | =                                                                                                                                                                                           |                                                                                                                                                                                                                                                                             |                                                 |
| Colonial Revival                                                                                                                                                                                                |                                                                                                                                                                                                                       |                                                                                                                                                                                            |                                                                                                                                                                                             |                                                                                                                                                                                                                                                                             |                                                 |
| Exterior & Architectura                                                                                                                                                                                         | al Notes:                                                                                                                                                                                                             |                                                                                                                                                                                            |                                                                                                                                                                                             |                                                                                                                                                                                                                                                                             |                                                 |
| corbeled brick corni<br>parged. The eastern<br>composed of pilaste<br>oriel window with a<br>edged surround. The<br>inoperable louvered<br>and two-course, row<br>volunteer surveyor.<br>(north) elevation is p | ce. An interior-rear brick ch<br>most bay of the first story h<br>rs and a segmental pedime<br>one-light fixed window. A h<br>e second story window ope<br>shutters. The west (side) el<br>lock brick segmental arche | nimney rises from to<br>holds a single-leaf of<br>the twith a sunbursto<br>half-hipped roof with<br>hings hold 1/1, doo<br>levation is fenestrates. The muntin con<br>ton openings have to | he northwest corned<br>door and features a<br>motif. The western<br>h asphalt shingles o<br>uble-hung, vinyl-sas<br>ated with double-hun<br>figuration of the win<br>been infilled with bri | elevation) by a molded corn of the dwelling and has be Colonial Revival-style surromost opening holds a rectal aps the oriel, which has a sh windows with concrete sing sash windows with concidows was not surveyed by ck. The second story of the ws with concrete sills. | een pund ngular square- ills and rete sills the |
| from the concrete si<br>alley runs parallel to<br>retaining wall, which                                                                                                                                         | dewalk. The east (side) eleve<br>the west (side) elevation o                                                                                                                                                          | vation of the dwelli<br>f the dwelling. The<br>t metal fence. Poul                                                                                                                         | ng is adjacent to 13<br>raised grassy front<br>ed concrete steps lo                                                                                                                         | is set back approximately to<br>08 L Street, S.E. and a conc<br>yard is held by a parged co<br>ead from the primary entran<br>od privacy fencing.                                                                                                                           | rete<br>ncrete                                  |
| NOTABLE FEATU                                                                                                                                                                                                   | RES DATA                                                                                                                                                                                                              |                                                                                                                                                                                            |                                                                                                                                                                                             |                                                                                                                                                                                                                                                                             |                                                 |
| Component                                                                                                                                                                                                       | Feature                                                                                                                                                                                                               |                                                                                                                                                                                            |                                                                                                                                                                                             |                                                                                                                                                                                                                                                                             |                                                 |
| EXTERIOR MATER                                                                                                                                                                                                  | RIALS DATA                                                                                                                                                                                                            |                                                                                                                                                                                            |                                                                                                                                                                                             |                                                                                                                                                                                                                                                                             |                                                 |
| Roof Component                                                                                                                                                                                                  | Material                                                                                                                                                                                                              | Color                                                                                                                                                                                      | Treatment                                                                                                                                                                                   | Source                                                                                                                                                                                                                                                                      |                                                 |
| Sloped                                                                                                                                                                                                          | Not Visible                                                                                                                                                                                                           |                                                                                                                                                                                            | Not Visible                                                                                                                                                                                 |                                                                                                                                                                                                                                                                             |                                                 |
| Wall Component                                                                                                                                                                                                  | Material                                                                                                                                                                                                              | Color                                                                                                                                                                                      | Treatment                                                                                                                                                                                   | Source                                                                                                                                                                                                                                                                      |                                                 |
| Facade                                                                                                                                                                                                          | Brick                                                                                                                                                                                                                 |                                                                                                                                                                                            | American Bond                                                                                                                                                                               |                                                                                                                                                                                                                                                                             |                                                 |
| Structure Component                                                                                                                                                                                             | Material                                                                                                                                                                                                              | Feature                                                                                                                                                                                    |                                                                                                                                                                                             | Source                                                                                                                                                                                                                                                                      |                                                 |
| Foundation                                                                                                                                                                                                      | Concrete                                                                                                                                                                                                              | i catale                                                                                                                                                                                   |                                                                                                                                                                                             | Courto                                                                                                                                                                                                                                                                      |                                                 |