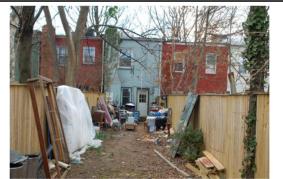

#### SETTING/SHAPE/SIZE DATA

**ID Number: 1047-0065 Page 1** 

| Surroundings:<br>Streetscape:                                                                                                                                                                                   | Urban<br>Intact                                                                                                                                                                                                       | Cross Ref                                                                                                                                                                                  | erence Notes:                                                                                                                                                                               |                                                                                                                                                                                                                                                                             |                                                 |
|-----------------------------------------------------------------------------------------------------------------------------------------------------------------------------------------------------------------|-----------------------------------------------------------------------------------------------------------------------------------------------------------------------------------------------------------------------|--------------------------------------------------------------------------------------------------------------------------------------------------------------------------------------------|---------------------------------------------------------------------------------------------------------------------------------------------------------------------------------------------|-----------------------------------------------------------------------------------------------------------------------------------------------------------------------------------------------------------------------------------------------------------------------------|-------------------------------------------------|
| Relate to Othr Bldgs:<br>Relate to Street:<br>Massing:<br>Footprint:                                                                                                                                            | Row End (1 of 14) Face on Setback Line Row Building/Flat Front Rectangular                                                                                                                                            |                                                                                                                                                                                            |                                                                                                                                                                                             |                                                                                                                                                                                                                                                                             |                                                 |
| Number Stories:<br>Bays Wide:                                                                                                                                                                                   | 2 2                                                                                                                                                                                                                   |                                                                                                                                                                                            |                                                                                                                                                                                             |                                                                                                                                                                                                                                                                             |                                                 |
| Height:                                                                                                                                                                                                         | 2                                                                                                                                                                                                                     | Outbuilding Type                                                                                                                                                                           | С                                                                                                                                                                                           | ontributing Status                                                                                                                                                                                                                                                          |                                                 |
| Width:                                                                                                                                                                                                          | 20                                                                                                                                                                                                                    |                                                                                                                                                                                            |                                                                                                                                                                                             |                                                                                                                                                                                                                                                                             |                                                 |
| Depth/Length:                                                                                                                                                                                                   | 40                                                                                                                                                                                                                    |                                                                                                                                                                                            |                                                                                                                                                                                             |                                                                                                                                                                                                                                                                             |                                                 |
| SqFt:                                                                                                                                                                                                           |                                                                                                                                                                                                                       |                                                                                                                                                                                            |                                                                                                                                                                                             |                                                                                                                                                                                                                                                                             |                                                 |
| Volume:                                                                                                                                                                                                         |                                                                                                                                                                                                                       |                                                                                                                                                                                            |                                                                                                                                                                                             |                                                                                                                                                                                                                                                                             |                                                 |
| Lot Width                                                                                                                                                                                                       |                                                                                                                                                                                                                       |                                                                                                                                                                                            |                                                                                                                                                                                             |                                                                                                                                                                                                                                                                             |                                                 |
| Lot Depth/Length:                                                                                                                                                                                               |                                                                                                                                                                                                                       | Outbuilding Notes                                                                                                                                                                          |                                                                                                                                                                                             |                                                                                                                                                                                                                                                                             | I                                               |
| Lot SqFt:                                                                                                                                                                                                       |                                                                                                                                                                                                                       |                                                                                                                                                                                            |                                                                                                                                                                                             |                                                                                                                                                                                                                                                                             |                                                 |
| Acreage:                                                                                                                                                                                                        |                                                                                                                                                                                                                       |                                                                                                                                                                                            |                                                                                                                                                                                             |                                                                                                                                                                                                                                                                             |                                                 |
| Has Driveway:                                                                                                                                                                                                   |                                                                                                                                                                                                                       |                                                                                                                                                                                            |                                                                                                                                                                                             |                                                                                                                                                                                                                                                                             | I                                               |
| STYLE/EXTERIOR                                                                                                                                                                                                  | DATA                                                                                                                                                                                                                  |                                                                                                                                                                                            |                                                                                                                                                                                             |                                                                                                                                                                                                                                                                             |                                                 |
| Architectural Style(s)                                                                                                                                                                                          |                                                                                                                                                                                                                       |                                                                                                                                                                                            | =                                                                                                                                                                                           |                                                                                                                                                                                                                                                                             |                                                 |
| Colonial Revival                                                                                                                                                                                                |                                                                                                                                                                                                                       |                                                                                                                                                                                            |                                                                                                                                                                                             |                                                                                                                                                                                                                                                                             |                                                 |
| Exterior & Architectura                                                                                                                                                                                         | al Notes:                                                                                                                                                                                                             |                                                                                                                                                                                            |                                                                                                                                                                                             |                                                                                                                                                                                                                                                                             |                                                 |
| corbeled brick corni<br>parged. The eastern<br>composed of pilaste<br>oriel window with a<br>edged surround. The<br>inoperable louvered<br>and two-course, row<br>volunteer surveyor.<br>(north) elevation is p | ce. An interior-rear brick ch<br>most bay of the first story h<br>rs and a segmental pedime<br>one-light fixed window. A h<br>e second story window ope<br>shutters. The west (side) el<br>lock brick segmental arche | nimney rises from to<br>holds a single-leaf of<br>the twith a sunbursto<br>half-hipped roof with<br>hings hold 1/1, doo<br>levation is fenestrates. The muntin con<br>ton openings have to | he northwest corned<br>door and features a<br>motif. The western<br>h asphalt shingles o<br>uble-hung, vinyl-sas<br>ated with double-hun<br>figuration of the win<br>been infilled with bri | elevation) by a molded corn of the dwelling and has be Colonial Revival-style surromost opening holds a rectal aps the oriel, which has a sh windows with concrete sing sash windows with concidows was not surveyed by ck. The second story of the ws with concrete sills. | een pund ngular square- ills and rete sills the |
| from the concrete si<br>alley runs parallel to<br>retaining wall, which                                                                                                                                         | dewalk. The east (side) eleve<br>the west (side) elevation o                                                                                                                                                          | vation of the dwelli<br>f the dwelling. The<br>t metal fence. Poul                                                                                                                         | ng is adjacent to 13<br>raised grassy front<br>ed concrete steps lo                                                                                                                         | is set back approximately to<br>08 L Street, S.E. and a conc<br>yard is held by a parged co<br>ead from the primary entran<br>od privacy fencing.                                                                                                                           | rete<br>ncrete                                  |
| NOTABLE FEATU                                                                                                                                                                                                   | RES DATA                                                                                                                                                                                                              |                                                                                                                                                                                            |                                                                                                                                                                                             |                                                                                                                                                                                                                                                                             |                                                 |
| Component                                                                                                                                                                                                       | Feature                                                                                                                                                                                                               |                                                                                                                                                                                            |                                                                                                                                                                                             |                                                                                                                                                                                                                                                                             |                                                 |
| EXTERIOR MATER                                                                                                                                                                                                  | RIALS DATA                                                                                                                                                                                                            |                                                                                                                                                                                            |                                                                                                                                                                                             |                                                                                                                                                                                                                                                                             |                                                 |
| Roof Component                                                                                                                                                                                                  | Material                                                                                                                                                                                                              | Color                                                                                                                                                                                      | Treatment                                                                                                                                                                                   | Source                                                                                                                                                                                                                                                                      |                                                 |
| Sloped                                                                                                                                                                                                          | Not Visible                                                                                                                                                                                                           |                                                                                                                                                                                            | Not Visible                                                                                                                                                                                 |                                                                                                                                                                                                                                                                             |                                                 |
| Wall Component                                                                                                                                                                                                  | Material                                                                                                                                                                                                              | Color                                                                                                                                                                                      | Treatment                                                                                                                                                                                   | Source                                                                                                                                                                                                                                                                      |                                                 |
| Facade                                                                                                                                                                                                          | Brick                                                                                                                                                                                                                 |                                                                                                                                                                                            | American Bond                                                                                                                                                                               |                                                                                                                                                                                                                                                                             |                                                 |
| Structure Component                                                                                                                                                                                             | Material                                                                                                                                                                                                              | Feature                                                                                                                                                                                    |                                                                                                                                                                                             | Source                                                                                                                                                                                                                                                                      |                                                 |
| Foundation                                                                                                                                                                                                      | Concrete                                                                                                                                                                                                              | i catale                                                                                                                                                                                   |                                                                                                                                                                                             | Courto                                                                                                                                                                                                                                                                      |                                                 |