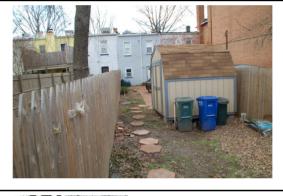

#### SETTING/SHAPE/SIZE DATA

**ID Number: 1047-0065 Page 1** 

| Surroundings:<br>Streetscape:                                                                                                                                                                                   | Urban<br>Intact                                                                                                                                                                                                       | Cross Ref                                                                                                                                                                                  | erence Notes:                                                                                                                                                                               |                                                                                                                                                                                                                                                                             |                                                 |
|-----------------------------------------------------------------------------------------------------------------------------------------------------------------------------------------------------------------|-----------------------------------------------------------------------------------------------------------------------------------------------------------------------------------------------------------------------|--------------------------------------------------------------------------------------------------------------------------------------------------------------------------------------------|---------------------------------------------------------------------------------------------------------------------------------------------------------------------------------------------|-----------------------------------------------------------------------------------------------------------------------------------------------------------------------------------------------------------------------------------------------------------------------------|-------------------------------------------------|
| Relate to Othr Bldgs:<br>Relate to Street:<br>Massing:<br>Footprint:                                                                                                                                            | Row End (1 of 14) Face on Setback Line Row Building/Flat Front Rectangular                                                                                                                                            |                                                                                                                                                                                            |                                                                                                                                                                                             |                                                                                                                                                                                                                                                                             |                                                 |
| Number Stories:<br>Bays Wide:                                                                                                                                                                                   | 2 2                                                                                                                                                                                                                   |                                                                                                                                                                                            |                                                                                                                                                                                             |                                                                                                                                                                                                                                                                             |                                                 |
| Height:                                                                                                                                                                                                         | 2                                                                                                                                                                                                                     | Outbuilding Type                                                                                                                                                                           | С                                                                                                                                                                                           | ontributing Status                                                                                                                                                                                                                                                          |                                                 |
| Width:                                                                                                                                                                                                          | 20                                                                                                                                                                                                                    |                                                                                                                                                                                            |                                                                                                                                                                                             |                                                                                                                                                                                                                                                                             |                                                 |
| Depth/Length:                                                                                                                                                                                                   | 40                                                                                                                                                                                                                    |                                                                                                                                                                                            |                                                                                                                                                                                             |                                                                                                                                                                                                                                                                             |                                                 |
| SqFt:                                                                                                                                                                                                           |                                                                                                                                                                                                                       |                                                                                                                                                                                            |                                                                                                                                                                                             |                                                                                                                                                                                                                                                                             |                                                 |
| Volume:                                                                                                                                                                                                         |                                                                                                                                                                                                                       |                                                                                                                                                                                            |                                                                                                                                                                                             |                                                                                                                                                                                                                                                                             |                                                 |
| Lot Width                                                                                                                                                                                                       |                                                                                                                                                                                                                       |                                                                                                                                                                                            |                                                                                                                                                                                             |                                                                                                                                                                                                                                                                             |                                                 |
| Lot Depth/Length:                                                                                                                                                                                               |                                                                                                                                                                                                                       | Outbuilding Notes                                                                                                                                                                          |                                                                                                                                                                                             |                                                                                                                                                                                                                                                                             | I                                               |
| Lot SqFt:                                                                                                                                                                                                       |                                                                                                                                                                                                                       |                                                                                                                                                                                            |                                                                                                                                                                                             |                                                                                                                                                                                                                                                                             |                                                 |
| Acreage:                                                                                                                                                                                                        |                                                                                                                                                                                                                       |                                                                                                                                                                                            |                                                                                                                                                                                             |                                                                                                                                                                                                                                                                             |                                                 |
| Has Driveway:                                                                                                                                                                                                   |                                                                                                                                                                                                                       |                                                                                                                                                                                            |                                                                                                                                                                                             |                                                                                                                                                                                                                                                                             | I                                               |
| STYLE/EXTERIOR                                                                                                                                                                                                  | DATA                                                                                                                                                                                                                  |                                                                                                                                                                                            |                                                                                                                                                                                             |                                                                                                                                                                                                                                                                             |                                                 |
| Architectural Style(s)                                                                                                                                                                                          |                                                                                                                                                                                                                       |                                                                                                                                                                                            | =                                                                                                                                                                                           |                                                                                                                                                                                                                                                                             |                                                 |
| Colonial Revival                                                                                                                                                                                                |                                                                                                                                                                                                                       |                                                                                                                                                                                            |                                                                                                                                                                                             |                                                                                                                                                                                                                                                                             |                                                 |
| Exterior & Architectura                                                                                                                                                                                         | al Notes:                                                                                                                                                                                                             |                                                                                                                                                                                            |                                                                                                                                                                                             |                                                                                                                                                                                                                                                                             |                                                 |
| corbeled brick corni<br>parged. The eastern<br>composed of pilaste<br>oriel window with a<br>edged surround. The<br>inoperable louvered<br>and two-course, row<br>volunteer surveyor.<br>(north) elevation is p | ce. An interior-rear brick ch<br>most bay of the first story h<br>rs and a segmental pedime<br>one-light fixed window. A h<br>e second story window ope<br>shutters. The west (side) el<br>lock brick segmental arche | nimney rises from to<br>holds a single-leaf of<br>the twith a sunbursto<br>half-hipped roof with<br>hings hold 1/1, doo<br>levation is fenestrates. The muntin con<br>ton openings have to | he northwest corned<br>door and features a<br>motif. The western<br>h asphalt shingles o<br>uble-hung, vinyl-sas<br>ated with double-hun<br>figuration of the win<br>been infilled with bri | elevation) by a molded corn of the dwelling and has be Colonial Revival-style surromost opening holds a rectal aps the oriel, which has a sh windows with concrete sing sash windows with concidows was not surveyed by ck. The second story of the ws with concrete sills. | een pund ngular square- ills and rete sills the |
| from the concrete si<br>alley runs parallel to<br>retaining wall, which                                                                                                                                         | dewalk. The east (side) eleve<br>the west (side) elevation o                                                                                                                                                          | vation of the dwelli<br>f the dwelling. The<br>t metal fence. Poul                                                                                                                         | ng is adjacent to 13<br>raised grassy front<br>ed concrete steps lo                                                                                                                         | is set back approximately to<br>08 L Street, S.E. and a conc<br>yard is held by a parged co<br>ead from the primary entran<br>od privacy fencing.                                                                                                                           | rete<br>ncrete                                  |
| NOTABLE FEATU                                                                                                                                                                                                   | RES DATA                                                                                                                                                                                                              |                                                                                                                                                                                            |                                                                                                                                                                                             |                                                                                                                                                                                                                                                                             |                                                 |
| Component                                                                                                                                                                                                       | Feature                                                                                                                                                                                                               |                                                                                                                                                                                            |                                                                                                                                                                                             |                                                                                                                                                                                                                                                                             |                                                 |
| EXTERIOR MATER                                                                                                                                                                                                  | RIALS DATA                                                                                                                                                                                                            |                                                                                                                                                                                            |                                                                                                                                                                                             |                                                                                                                                                                                                                                                                             |                                                 |
| Roof Component                                                                                                                                                                                                  | Material                                                                                                                                                                                                              | Color                                                                                                                                                                                      | Treatment                                                                                                                                                                                   | Source                                                                                                                                                                                                                                                                      |                                                 |
| Sloped                                                                                                                                                                                                          | Not Visible                                                                                                                                                                                                           |                                                                                                                                                                                            | Not Visible                                                                                                                                                                                 |                                                                                                                                                                                                                                                                             |                                                 |
| Wall Component                                                                                                                                                                                                  | Material                                                                                                                                                                                                              | Color                                                                                                                                                                                      | Treatment                                                                                                                                                                                   | Source                                                                                                                                                                                                                                                                      |                                                 |
| Facade                                                                                                                                                                                                          | Brick                                                                                                                                                                                                                 |                                                                                                                                                                                            | American Bond                                                                                                                                                                               |                                                                                                                                                                                                                                                                             |                                                 |
| Structure Component                                                                                                                                                                                             | Material                                                                                                                                                                                                              | Feature                                                                                                                                                                                    |                                                                                                                                                                                             | Source                                                                                                                                                                                                                                                                      |                                                 |
| Foundation                                                                                                                                                                                                      | Concrete                                                                                                                                                                                                              | i catale                                                                                                                                                                                   |                                                                                                                                                                                             | Courto                                                                                                                                                                                                                                                                      |                                                 |