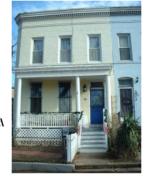

# **ID Number: 1068SE-0029**

| ID Number: 1068       | SE-0029 Ye            | ear Built: 19 | II Dat        | ta Source: Permit |                          |   |
|-----------------------|-----------------------|---------------|---------------|-------------------|--------------------------|---|
| ID Nullibel. 1000     | 3E-0029 TE            | ai Duiit. 19  | II Dai        | la Source. Permin | I .                      |   |
| Number Extended       | Street                |               | Quad          | Type of Address   |                          |   |
| 203                   | 15th Street           |               | NE            | Current           |                          |   |
|                       |                       | _             |               |                   |                          |   |
| Name(s)               | 454.04 4.115          |               | ype of Name   |                   |                          |   |
| Single Dwelling, 203  | 15th Street, N.E.     | Ü             | ommon         |                   |                          |   |
| TaxCode1 TaxCode      | 2 TaxCode3 Type       |               | Explain       |                   |                          |   |
| 1068SE/00             | Squa                  | are/Lot (     | Current       |                   |                          |   |
| 29                    |                       |               |               |                   |                          |   |
|                       |                       |               |               |                   |                          |   |
| STATUS/PURPOS         | E/USE DATA            |               |               |                   |                          |   |
| Resource Type: Buil   | lding                 |               | Status Cur    | rent: Extant      |                          |   |
| Desig. Status: Hist   | toric                 |               | Quality:      |                   |                          |   |
| Purpose: Res          | idential              |               | Condition:    | Good              |                          |   |
| Francisco (Line       | 01                    | . 0           | 01            | 0                 | E In it.                 |   |
| Function/Use          | Star<br>Family) 1911  |               | <u> </u>      | Source            | Explain Historic/Current |   |
| Residential (Single-F | -amily) 1911          | Perm          | ıt            |                   | nistoric/Current         |   |
|                       |                       |               |               |                   |                          |   |
| CONSTRUCTION I        |                       |               |               |                   |                          |   |
| Construction Event    | Start                 | Source        | Stop          | Source            | Cost Source              |   |
| Orig Construction     | 1911                  | Permit        |               |                   | 2200 Permit              |   |
| Construction Event    | Asso                  | ciation       |               | Associated N      | ame                      |   |
| Orig Construction     | Arch                  | itect         |               | Lewis, John       | H.                       |   |
| Orig Construction     | Buile                 | der           |               | Lewis, John       | Н.                       |   |
| Orig Construction     | Own                   | er            |               | Lewis, John       | H.                       |   |
| Construction Notes:   |                       |               |               |                   |                          |   |
|                       |                       |               |               |                   |                          |   |
|                       |                       |               |               |                   |                          |   |
| PEOPLE/EVENTS         | DATA                  |               |               |                   |                          |   |
|                       |                       |               |               |                   |                          |   |
| Racial Segregation St | tatus:                |               |               |                   |                          |   |
|                       |                       |               |               |                   |                          |   |
| SETTING/SHAPE/S       | SIZE DATA             |               |               |                   |                          |   |
| Surroundings:         | Urban                 |               | Cross R       | eference Notes:   |                          |   |
| Streetscape:          | Intact                |               |               |                   |                          |   |
| Relate to Othr Bldgs: | Attached (1 side)     |               |               |                   |                          |   |
| Relate to Street:     | Front Yard w/ Setb    |               |               |                   |                          |   |
| Massing:              | Vertical Box/flat fro | ont           |               |                   |                          |   |
| Footprint:            | Rectangular           |               |               |                   |                          |   |
| Number Stories:       | 2 plus baseme         | ent           |               |                   |                          |   |
| Bays Wide:            | 3                     |               |               |                   |                          |   |
| Height:               | 16                    | Out           | building Type | )                 | Contributing Status      |   |
| Width:                | 46                    |               |               |                   |                          | = |
| Depth/Length:         |                       |               |               |                   |                          |   |
| SqFt:                 |                       |               |               |                   |                          |   |
| Volume:               |                       |               |               |                   |                          |   |
| Lot Width             |                       |               |               |                   |                          |   |
| Lot Depth/Length:     |                       | Out           | building Note | s:                |                          | ٦ |
| Lot SqFt:             |                       |               |               |                   |                          |   |
| Acreage:              |                       |               |               |                   |                          |   |
| Has Driveway:         |                       |               |               |                   |                          |   |