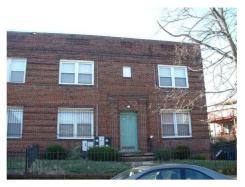

| •                                                                                                                                                      |                                                                                               |             |

STYLE/EXTERIOR DATA

Architectural Style(s)

Art Deco

#### Permit Research Volunteer Reconnaissance Survey

#### **PHOTOS - DIGITIZED**

Caption:

Path: C:\Users\CHRS\Documents\CHRS

Databases\Rosedale - 15 to 19th

St\Database\Pictures\Square 1068\16th Street\

File: 208\_16thStNE1.JPG

Date:: Photog:

Code:: R: Fr:

Caption:

Path: C:\Users\CHRS\Documents\CHRS

Databases\Rosedale - 15 to 19th

St\Database\Pictures\Square 1068\16th Street\

File: 208\_16thStNE2.JPG

Date:: Photog:

Code:: R: Fr:





### PHOTOS - B/W OR NON-DIGITIZED

Photo Code Roll Frame(s) Date Photographer Caption

### **MISCELLANEOUS NOTES DATA**

Notes:

#### **PERMIT DATA**

Permit Issue Date Number Type Remarks

11/21/1939 228227 Build

Permit Notes:

### **BIBLIOGRAPHIC DATA**

#### SIGNIFICANCE DATA

Study Unit

Code Criteria

### **DATA PROCESSING EVENTS DATA**

**ID\_Number: 1068SE-0815 Page 4** 

## **ID Number: 1068SE-0026**

| ID Number: 1068                            | SE-0026                        | Year Built: | ca.1980     | Dat      | ta Source:    | Maps      |                     |   |
|--------------------------------------------|--------------------------------|-------------|-------------|----------|---------------|-----------|---------------------|---|
| Number Extended