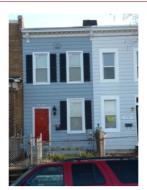

# **ID Number: 1068SE-0029**

| ID Number: 1068       | SE-0029 Ye            | ear Built: 19 | II Dat        | ta Source: Permit |                          |   |
|-----------------------|-----------------------|---------------|---------------|-------------------|--------------------------|---|
| ID Nullibel. 1000     | 3E-0029 TE            | ai Duiit. 19  | II Dai        | la Source. Permin | I .                      |   |
| Number Extended       | Street                |               | Quad          | Type of Address   |                          |   |
| 203                   | 15th Street           |               | NE            | Current           |                          |   |
|                       |                       | _             |               |                   |                          |   |
| Name(s)               | 454.04 4.115          |               | ype of Name   |                   |                          |   |
| Single Dwelling, 203  | 15th Street, N.E.     | Ü             | ommon         |                   |                          |   |
| TaxCode1 TaxCode      | 2 TaxCode3 Type       |               | Explain       |                   |                          |   |
| 1068SE/00             | Squa                  | are/Lot (     | Current       |                   |                          |   |
| 29                    |                       |               |               |                   |                          |   |
|                       |                       |               |               |                   |                          |   |
| STATUS/PURPOS         | E/USE DATA            |               |               |                   |                          |   |
| Resource Type: Buil   | lding                 |               | Status Cur    | rent: Extant      |                          |   |
| Desig. Status: Hist   | toric                 |               | Quality:      |                   |                          |   |
| Purpose: Res          | idential              |               | Condition:    | Good              |                          |   |
| Francisco (Line       | 01                    | . 0           | 01            | 0                 | E In it.                 |   |
| Function/Use          | Star<br>Family) 1911  |               | <u> </u>      | Source            | Explain Historic/Current |   |
| Residential (Single-F | -amily) 1911          | Perm          | ıt            |                   | nistoric/Current         |   |
|                       |                       |               |               |                   |                          |   |
| CONSTRUCTION I        |                       |               |               |                   |                          |   |
| Construction Event    | Start                 | Source        | Stop          | Source            | Cost Source              |   |
| Orig Construction     | 1911                  | Permit        |               |                   | 2200 Permit              |   |
| Construction Event    | Asso                  | ciation       |               | Associated N      | ame                      |   |
| Orig Construction     | Arch                  | itect         |               | Lewis, John       | H.                       |   |
| Orig Construction     | Buile                 | der           |               | Lewis, John       | Н.                       |   |
| Orig Construction     | Own                   | er            |               | Lewis, John       | H.                       |   |
| Construction Notes:   |                       |               |               |                   |                          |   |
|                       |                       |               |               |                   |                          |   |
|                       |                       |               |               |                   |                          |   |
| PEOPLE/EVENTS         | DATA                  |               |               |                   |                          |   |
|                       |                       |               |               |                   |                          |   |
| Racial Segregation St | tatus:                |               |               |                   |                          |   |
|                       |                       |               |               |                   |                          |   |
| SETTING/SHAPE/S       | SIZE DATA             |               |               |                   |                          |   |
| Surroundings:         | Urban                 |               | Cross R       | eference Notes:   |                          |   |
| Streetscape:          | Intact                |               |               |                   |                          |   |
| Relate to Othr Bldgs: | Attached (1 side)     |               |               |                   |                          |   |
| Relate to Street:     | Front Yard w/ Setb    |               |               |                   |                          |   |
| Massing:              | Vertical Box/flat fro | ont           |               |                   |                          |   |
| Footprint:            | Rectangular           |               |               |                   |                          |   |
| Number Stories:       | 2 plus baseme         | ent           |               |                   |                          |   |
| Bays Wide:            | 3                     |               |               |                   |                          |   |
| Height:               | 16                    | Out           | building Type | )                 | Contributing Status      |   |
| Width:                | 46                    |               |               |                   |                          | = |
| Depth/Length:         |                       |               |               |                   |                          |   |
| SqFt:                 |                       |               |               |                   |                          |   |
| Volume:               |                       |               |               |                   |                          |   |
| Lot Width             |                       |               |               |                   |                          |   |
| Lot Depth/Length:     |                       | Out           | building Note | s:                |                          | ٦ |
| Lot SqFt:             |                       |               |               |                   |                          |   |
| Acreage:              |                       |               |               |                   |                          |   |
| Has Driveway:         |                       |               |               |                   |                          |   |