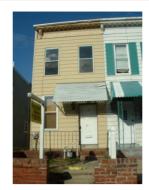

# **ID Number: 1068SE-0029**

| ID Number: 1068       | SE-0029 Ye            | ear Built: 19 | II Dat        | ta Source: Permit |                          |   |
|-----------------------|-----------------------|---------------|---------------|-------------------|--------------------------|---|
| ID Nullibel. 1000     | 3E-0029 TE            | ai Duiit. 19  | II Dai        | la Source. Permin | I .                      |   |
| Number Extended       | Street                |               | Quad          | Type of Address   |                          |   |
| 203                   | 15th Street           |               | NE            | Current           |                          |   |
|                       |                       | _             |               |                   |                          |   |
| Name(s)               | 454.04 4.115          |               | ype of Name   |                   |                          |   |
| Single Dwelling, 203  | 15th Street, N.E.     | Ü             | ommon         |                   |                          |   |
| TaxCode1 TaxCode      | 2 TaxCode3 Type       |               | Explain       |                   |                          |   |
| 1068SE/00             | Squa                  | are/Lot (     | Current       |                   |                          |   |
| 29                    |                       |               |               |                   |                          |   |
|                       |                       |               |               |                   |                          |   |
| STATUS/PURPOS         | E/USE DATA            |               |               |                   |                          |   |
| Resource Type: Buil   | lding                 |               | Status Cur    | rent: Extant      |                          |   |
| Desig. Status: Hist   | toric                 |               | Quality:      |                   |                          |   |
| Purpose: Res          | idential              |               | Condition:    | Good              |                          |   |
| Francisco (Line       | 01                    | . 0           | 01            | 0                 | E In it.                 |   |
| Function/Use          | Star<br>Family) 1911  |               | <u> </u>      | Source            | Explain Historic/Current |   |
| Residential (Single-F | -amily) 1911          | Perm          | ıt            |                   | nistoric/Current         |   |
|                       |                       |               |               |                   |                          |   |
| CONSTRUCTION I        |                       |               |               |                   |                          |   |
| Construction Event    | Start                 | Source        | Stop          | Source            | Cost Source              |   |
| Orig Construction     | 1911                  | Permit        |               |                   | 2200 Permit              |   |
| Construction Event    | Asso                  | ciation       |               | Associated N      | ame                      |   |
| Orig Construction     | Arch                  | itect         |               | Lewis, John       | H.                       |   |
| Orig Construction     | Buile                 | der           |               | Lewis, John       | Н.                       |   |
| Orig Construction     | Own                   | er            |               | Lewis, John       | H.                       |   |
| Construction Notes:   |                       |               |               |                   |                          |   |
|                       |                       |               |               |                   |                          |   |
|                       |                       |               |               |                   |                          |   |
| PEOPLE/EVENTS         | DATA                  |               |               |                   |                          |   |
|                       |                       |               |               |                   |                          |   |
| Racial Segregation St | tatus:                |               |               |                   |                          |   |
|                       |                       |               |               |                   |                          |   |
| SETTING/SHAPE/S       | SIZE DATA             |               |               |                   |                          |   |
| Surroundings:         | Urban                 |               | Cross R       | eference Notes:   |                          |   |
| Streetscape:          | Intact                |               |               |                   |                          |   |
| Relate to Othr Bldgs: | Attached (1 side)     |               |               |                   |                          |   |
| Relate to Street:     | Front Yard w/ Setb    |               |               |                   |                          |   |
| Massing:              | Vertical Box/flat fro | ont           |               |                   |                          |   |
| Footprint:            | Rectangular           |               |               |                   |                          |   |
| Number Stories:       | 2 plus baseme         | ent           |               |                   |                          |   |
| Bays Wide:            | 3                     |               |               |                   |                          |   |
| Height:               | 16                    | Out           | building Type | )                 | Contributing Status      |   |
| Width:                | 46                    |               |               |                   |                          | = |
| Depth/Length:         |                       |               |               |                   |                          |   |
| SqFt:                 |                       |               |               |                   |                          |   |
| Volume:               |                       |               |               |                   |                          |   |
| Lot Width             |                       |               |               |                   |                          |   |
| Lot Depth/Length:     |                       | Out           | building Note | s:                |                          | ٦ |
| Lot SqFt:             |                       |               |               |                   |                          |   |
| Acreage:              |                       |               |               |                   |                          |   |
| Has Driveway:         |                       |               |               |                   |                          |   |