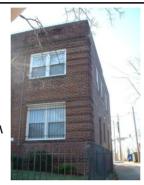

| •                                                                                                                                                      |                                                                                               |             |

STYLE/EXTERIOR DATA

Architectural Style(s)

Art Deco

#### Permit Research Volunteer Reconnaissance Survey

#### **PHOTOS - DIGITIZED**

Caption:

Path: C:\Users\CHRS\Documents\CHRS

Databases\Rosedale - 15 to 19th

St\Database\Pictures\Square 1068\16th Street\

File: 208\_16thStNE1.JPG

Date:: Photog:

Code:: R: Fr:

Caption:

Path: C:\Users\CHRS\Documents\CHRS

Databases\Rosedale - 15 to 19th

St\Database\Pictures\Square 1068\16th Street\

File: 208\_16thStNE2.JPG

Date:: Photog:

Code:: R: Fr:





### PHOTOS - B/W OR NON-DIGITIZED

Photo Code Roll Frame(s) Date Photographer Caption

### **MISCELLANEOUS NOTES DATA**

Notes:

#### **PERMIT DATA**

Permit Issue Date Number Type Remarks

11/21/1939 228227 Build

Permit Notes:

### **BIBLIOGRAPHIC DATA**

#### SIGNIFICANCE DATA

Study Unit

Code Criteria

### **DATA PROCESSING EVENTS DATA**

**ID\_Number: 1068SE-0815 Page 4** 

## **ID Number: 1068SE-0026**

| ID Number: 1068                            | SE-0026                        | Year Built: | ca.1980     | Dat      | ta Source:    | Maps      |                     |   |
|--------------------------------------------|--------------------------------|-------------|-------------|----------|---------------|-----------|---------------------|---|
| Number Extended