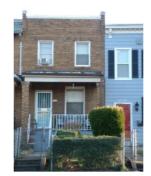

| t(s)                                                                                                                                                   |                                                                                                                     |

STYLE/EXTERIOR DATA

Exterior & Architectural Notes:

Architectural Style(s)

Colonial Revival

**ID\_Number: 1068SE-0033 Page 2** 

| Survey(s) |
|-----------|
|-----------|

Capitol Hill - Rosedale

Level(s) of Investigation

Permit Research Volunteer Reconnaissance Survey

#### **PHOTOS - DIGITIZED**

Caption:

Path: C:\Users\CHRS\Documents\CHRS

Databases\Rosedale - 15 to 19th St\Database\Pictures\Square 1068\North

Carolina\

File: 1531NorthCarolinaAveNE.JPG

Date:: Photog:

Code:: R: Fr:



### **PHOTOS - B/W OR NON-DIGITIZED**

Photo Code Roll Frame(s) Date Photographer Caption

### **MISCELLANEOUS NOTES DATA**

Notes:

#### **PERMIT DATA**

Permit Issue Date Number Type Remarks

12/06/1924 5530 Build

Permit Notes:

**BIBLIOGRAPHIC DATA** 

**SIGNIFICANCE DATA** 

Study Unit

Code Criteria

**DATA PROCESSING EVENTS DATA** 

**ID\_Number: 1068SE-0033** Page 3

# **ID Number: 1068SE-0034**

| ID Number: 1068                                                                   | SE-0034 Year Built:         | <b>1924</b> Da                    | ta Source: Permit | :                        |   |
|-----------------------------------------------------------------------------------|-----------------------------|-----------------------------------|-------------------|----------------