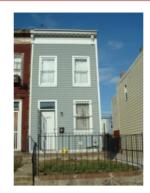

# **ID Number: 1068SE-0029**

| ID Number: 1068       | SE-0029 Ye            | ear Built: 19 | II Dat        | ta Source: Permit |                          |   |
|-----------------------|-----------------------|---------------|---------------|-------------------|--------------------------|---|
| ID Nullibel. 1000     | 3E-0029 TE            | ai Duiit. 19  | II Dai        | la Source. Permin | I .                      |   |
| Number Extended       | Street                |               | Quad          | Type of Address   |                          |   |
| 203                   | 15th Street           |               | NE            | Current           |                          |   |
|                       |                       | _             |               |                   |                          |   |
| Name(s)               | 454.04 4.115          |               | ype of Name   |                   |                          |   |
| Single Dwelling, 203  | 15th Street, N.E.     | Ü             | ommon         |                   |                          |   |
| TaxCode1 TaxCode      | 2 TaxCode3 Type       |               | Explain       |                   |                          |   |
| 1068SE/00             | Squa                  | are/Lot (     | Current       |                   |                          |   |
| 29                    |                       |               |               |                   |                          |   |
|                       |                       |               |               |                   |                          |   |
| STATUS/PURPOS         | E/USE DATA            |               |               |                   |                          |   |
| Resource Type: Buil   | lding                 |               | Status Cur    | rent: Extant      |                          |   |
| Desig. Status: Hist   | toric                 |               | Quality:      |                   |                          |   |
| Purpose: Res          | idential              |               | Condition:    | Good              |                          |   |
| Francisco (Line       | 01                    | . 0           | 01            | 0                 | E In it.                 |   |
| Function/Use          | Star<br>Family) 1911  |               | <u> </u>      | Source            | Explain Historic/Current |   |
| Residential (Single-F | -amily) 1911          | Perm          | ıt            |                   | nistoric/Current         |   |
|                       |                       |               |               |                   |                          |   |
| CONSTRUCTION I        |                       |               |               |                   |                          |   |
| Construction Event    | Start                 | Source        | Stop          | Source            | Cost Source              |   |
| Orig Construction     | 1911                  | Permit        |               |                   | 2200 Permit              |   |
| Construction Event    | Asso                  | ciation       |               | Associated N      | ame                      |   |
| Orig Construction     | Arch                  | itect         |               | Lewis, John       | H.                       |   |
| Orig Construction     | Buile                 | der           |               | Lewis, John       | Н.                       |   |
| Orig Construction     | Own                   | er            |               | Lewis, John       | H.                       |   |
| Construction Notes:   |                       |               |               |                   |                          |   |
|                       |                       |               |               |                   |                          |   |
|                       |                       |               |               |                   |                          |   |
| PEOPLE/EVENTS         | DATA                  |               |               |                   |                          |   |
|                       |                       |               |               |                   |                          |   |
| Racial Segregation St | tatus:                |               |               |                   |                          |   |
|                       |                       |               |               |                   |                          |   |
| SETTING/SHAPE/S       | SIZE DATA             |               |               |                   |                          |   |
| Surroundings:         | Urban                 |               | Cross R       | eference Notes:   |                          |   |
| Streetscape:          | Intact                |               |               |                   |                          |   |
| Relate to Othr Bldgs: | Attached (1 side)     |               |               |                   |                          |   |
| Relate to Street:     | Front Yard w/ Setb    |               |               |                   |                          |   |
| Massing:              | Vertical Box/flat fro | ont           |               |                   |                          |   |
| Footprint:            | Rectangular           |               |               |                   |                          |   |
| Number Stories:       | 2 plus baseme         | ent           |               |                   |                          |   |
| Bays Wide:            | 3                     |               |               |                   |                          |   |
| Height:               | 16                    | Out           | building Type | )                 | Contributing Status      |   |
| Width:                | 46                    |               |               |                   |                          | = |
| Depth/Length:         |                       |               |               |                   |                          |   |
| SqFt:                 |                       |               |               |                   |                          |   |
| Volume:               |                       |               |               |                   |                          |   |
| Lot Width             |                       |               |               |                   |                          |   |
| Lot Depth/Length:     |                       | Out           | building Note | s:                |                          | ٦ |
| Lot SqFt:             |                       |               |               |                   |                          |   |
| Acreage:              |                       |               |               |                   |                          |   |
| Has Driveway:         |                       |               |               |                   |                          |   |