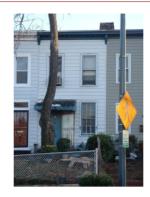

# **ID Number: 1068SE-0029**

| ID Number: 1068       | SE-0029 Ye            | ear Built: 19 | II Dat        | ta Source: Permit |                          |   |
|-----------------------|-----------------------|---------------|---------------|-------------------|--------------------------|---|
| ID Nullibel. 1000     | 3E-0029 TE            | ai Duiit. 19  | II Dai        | la Source. Permin | I .                      |   |
| Number Extended       | Street                |               | Quad          | Type of Address   |                          |   |
| 203                   | 15th Street           |               | NE            | Current           |                          |   |
|                       |                       | _             |               |                   |                          |   |
| Name(s)               | 454.04 4.115          |               | ype of Name   |                   |                          |   |
| Single Dwelling, 203  | 15th Street, N.E.     | Ü             | ommon         |                   |                          |   |
| TaxCode1 TaxCode      | 2 TaxCode3 Type       |               | Explain       |                   |                          |   |
| 1068SE/00             | Squa                  | are/Lot (     | Current       |                   |                          |   |
| 29                    |                       |               |               |                   |                          |   |
|                       |                       |               |               |                   |                          |   |
| STATUS/PURPOS         | E/USE DATA            |               |               |                   |                          |   |
| Resource Type: Buil   | lding                 |               | Status Cur    | rent: Extant      |                          |   |
| Desig. Status: Hist   | toric                 |               | Quality:      |                   |                          |   |
| Purpose: Res          | idential              |               | Condition:    | Good              |                          |   |
| Francisco (Line       | 01                    | . 0           | 01            | 0                 | E In it.                 |   |
| Function/Use          | Star<br>Family) 1911  |               | <u> </u>      | Source            | Explain Historic/Current |   |
| Residential (Single-F | -amily) 1911          | Perm          | ıt            |                   | nistoric/Current         |   |
|                       |                       |               |               |                   |                          |   |
| CONSTRUCTION I        |                       |               |               |                   |                          |   |
| Construction Event    | Start                 | Source        | Stop          | Source            | Cost Source              |   |
| Orig Construction     | 1911                  | Permit        |               |                   | 2200 Permit              |   |
| Construction Event    | Asso                  | ciation       |               | Associated N      | ame                      |   |
| Orig Construction     | Arch                  | itect         |               | Lewis, John       | H.                       |   |
| Orig Construction     | Buile                 | der           |               | Lewis, John       | Н.                       |   |
| Orig Construction     | Own                   | er            |               | Lewis, John       | H.                       |   |
| Construction Notes:   |                       |               |               |                   |                          |   |
|                       |                       |               |               |                   |                          |   |
|                       |                       |               |               |                   |                          |   |
| PEOPLE/EVENTS         | DATA                  |               |               |                   |                          |   |
|                       |                       |               |               |                   |                          |   |
| Racial Segregation St | tatus:                |               |               |                   |                          |   |
|                       |                       |               |               |                   |                          |   |
| SETTING/SHAPE/S       | SIZE DATA             |               |               |                   |                          |   |
| Surroundings:         | Urban                 |               | Cross R       | eference Notes:   |                          |   |
| Streetscape:          | Intact                |               |               |                   |                          |   |
| Relate to Othr Bldgs: | Attached (1 side)     |               |               |                   |                          |   |
| Relate to Street:     | Front Yard w/ Setb    |               |               |                   |                          |   |
| Massing:              | Vertical Box/flat fro | ont           |               |                   |                          |   |
| Footprint:            | Rectangular           |               |               |                   |                          |   |
| Number Stories:       | 2 plus baseme         | ent           |               |                   |                          |   |
| Bays Wide:            | 3                     |               |               |                   |                          |   |
| Height:               | 16                    | Out           | building Type | )                 | Contributing Status      |   |
| Width:                | 46                    |               |               |                   |                          | = |
| Depth/Length:         |                       |               |               |                   |                          |   |
| SqFt:                 |                       |               |               |                   |                          |   |
| Volume:               |                       |               |               |                   |                          |   |
| Lot Width             |                       |               |               |                   |                          |   |
| Lot Depth/Length:     |                       | Out           | building Note | s:                |                          | ٦ |
| Lot SqFt:             |                       |               |               |                   |                          |   |
| Acreage:              |                       |               |               |                   |                          |   |
| Has Driveway:         |                       |               |               |                   |                          |   |