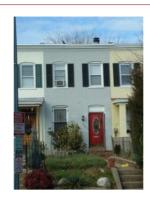

|                                                                                                           |                                                                    |                                              | J                                        |                                      |  |  |  |  |

STYLE/EXTERIOR DATA

Architectural Style(s)
Classical Revival

### Permit Research Volunteer Reconnaissance Survey

#### **PHOTOS - DIGITIZED**

Caption:

Path: C:\Users\CHRS\Documents\CHRS

Databases\Rosedale - 15 to 19th
St\Database\Pictures\Square 1068\North

Carolina\

File: 1530NorthCarolinaAveNE.JPG

Date:: Photog:

Code:: R: Fr:



#### **PHOTOS - B/W OR NON-DIGITIZED**

Photo Code Roll Frame(s) Date Photographer Caption

#### **MISCELLANEOUS NOTES DATA**

Notes:

#### **PERMIT DATA**

Permit Issue Date Number Type Remarks

03/22/1911 4113 Build

Permit Notes:

#### **BIBLIOGRAPHIC DATA**

#### SIGNIFICANCE DATA

Study Unit

Code Criteria

### **DATA PROCESSING EVENTS DATA**

## **ID Number: 1068-0024**

| ID Number: 1068       | 3-0024           | Year Built: | 1911       | Data So            | ource: Permit |                     |   |
|-----------------------|------------------|-------------|------------|--------------------|---------------|---------------------|---|
| Number Extended       | Street           |             |            | Quad Typ           | e of Address  |                     |   |
| 1532