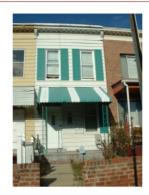

# **ID Number: 1068SE-0029**

| ID Number: 1068       | SE-0029 Ye            | ear Built: 19 | II Dat        | ta Source: Permit |                          |   |
|-----------------------|-----------------------|---------------|---------------|-------------------|--------------------------|---|
| ID Nullibel. 1000     | 3E-0029 TE            | ai Duiit. 19  | II Dai        | la Source. Permin | I .                      |   |
| Number Extended       | Street                |               | Quad          | Type of Address   |                          |   |
| 203                   | 15th Street           |               | NE            | Current           |                          |   |
|                       |                       | _             |               |                   |                          |   |
| Name(s)               | 454.04 4.115          |               | ype of Name   |                   |                          |   |
| Single Dwelling, 203  | 15th Street, N.E.     | Ü             | ommon         |                   |                          |   |
| TaxCode1 TaxCode      | 2 TaxCode3 Type       |               | Explain       |                   |                          |   |
| 1068SE/00             | Squa                  | are/Lot (     | Current       |                   |                          |   |
| 29                    |                       |               |               |                   |                          |   |
|                       |                       |               |               |                   |                          |   |
| STATUS/PURPOS         | E/USE DATA            |               |               |                   |                          |   |
| Resource Type: Buil   | lding                 |               | Status Cur    | rent: Extant      |                          |   |
| Desig. Status: Hist   | toric                 |               | Quality:      |                   |                          |   |
| Purpose: Res          | idential              |               | Condition:    | Good              |                          |   |
| Francisco (Line       | 01                    | . 0           | 01            | 0                 | E In it.                 |   |
| Function/Use          | Star<br>Family) 1911  |               | <u> </u>      | Source            | Explain Historic/Current |   |
| Residential (Single-F | -amily) 1911          | Perm          | ıt            |                   | nistoric/Current         |   |
|                       |                       |               |               |                   |                          |   |
| CONSTRUCTION I        |                       |               |               |                   |                          |   |
| Construction Event    | Start                 | Source        | Stop          | Source            | Cost Source              |   |
| Orig Construction     | 1911                  | Permit        |               |                   | 2200 Permit              |   |
| Construction Event    | Asso                  | ciation       |               | Associated N      | ame                      |   |
| Orig Construction     | Arch                  | itect         |               | Lewis, John       | H.                       |   |
| Orig Construction     | Buile                 | der           |               | Lewis, John       | Н.                       |   |
| Orig Construction     | Own                   | er            |               | Lewis, John       | H.                       |   |
| Construction Notes:   |                       |               |               |                   |                          |   |
|                       |                       |               |               |                   |                          |   |
|                       |                       |               |               |                   |                          |   |
| PEOPLE/EVENTS         | DATA                  |               |               |                   |                          |   |
|                       |                       |               |               |                   |                          |   |
| Racial Segregation St | tatus:                |               |               |                   |                          |   |
|                       |                       |               |               |                   |                          |   |
| SETTING/SHAPE/S       | SIZE DATA             |               |               |                   |                          |   |
| Surroundings:         | Urban                 |               | Cross R       | eference Notes:   |                          |   |
| Streetscape:          | Intact                |               |               |                   |                          |   |
| Relate to Othr Bldgs: | Attached (1 side)     |               |               |                   |                          |   |
| Relate to Street:     | Front Yard w/ Setb    |               |               |                   |                          |   |
| Massing:              | Vertical Box/flat fro | ont           |               |                   |                          |   |
| Footprint:            | Rectangular           |               |               |                   |                          |   |
| Number Stories:       | 2 plus baseme         | ent           |               |                   |                          |   |
| Bays Wide:            | 3                     |               |               |                   |                          |   |
| Height:               | 16                    | Out           | building Type | )                 | Contributing Status      |   |
| Width:                | 46                    |               |               |                   |                          | = |
| Depth/Length:         |                       |               |               |                   |                          |   |
| SqFt:                 |                       |               |               |                   |                          |   |
| Volume:               |                       |               |               |                   |                          |   |
| Lot Width             |                       |               |               |                   |                          |   |
| Lot Depth/Length:     |                       | Out           | building Note | s:                |                          | ٦ |
| Lot SqFt:             |                       |               |               |                   |                          |   |
| Acreage:              |                       |               |               |                   |                          |   |
| Has Driveway:         |                       |               |               |                   |                          |   |