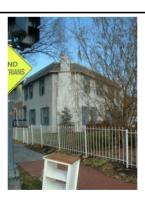

# **ID Number: 1068SE-0029**

| ID Number: 1068       | SE-0029 Ye            | ear Built: 19 | II Dat        | ta Source: Permit |                          |   |
|-----------------------|-----------------------|---------------|---------------|-------------------|--------------------------|---|
| ID Nullibel. 1000     | 3E-0029 TE            | ai Duiit. 19  | II Dai        | la Source. Permin | I .                      |   |
| Number Extended       | Street                |               | Quad          | Type of Address   |                          |   |
| 203                   | 15th Street           |               | NE            | Current           |                          |   |
|                       |                       | _             |               |                   |                          |   |
| Name(s)               | 454.04 4.115          |               | ype of Name   |                   |                          |   |
| Single Dwelling, 203  | 15th Street, N.E.     | Ü             | ommon         |                   |                          |   |
| TaxCode1 TaxCode      | 2 TaxCode3 Type       |               | Explain       |                   |                          |   |
| 1068SE/00             | Squa                  | are/Lot (     | Current       |                   |                          |   |
| 29                    |                       |               |               |                   |                          |   |
|                       |                       |               |               |                   |                          |   |
| STATUS/PURPOS         | E/USE DATA            |               |               |                   |                          |   |
| Resource Type: Buil   | lding                 |               | Status Cur    | rent: Extant      |                          |   |
| Desig. Status: Hist   | toric                 |               | Quality:      |                   |                          |   |
| Purpose: Res          | idential              |               | Condition:    | Good              |                          |   |
| Francisco (Line       | 01                    | . 0           | 01            | 0                 | E In it.                 |   |
| Function/Use          | Star<br>Family) 1911  |               | <u> </u>      | Source            | Explain Historic/Current |   |
| Residential (Single-F | -amily) 1911          | Perm          | ıt            |                   | nistoric/Current         |   |
|                       |                       |               |               |                   |                          |   |
| CONSTRUCTION I        |                       |               |               |                   |                          |   |
| Construction Event    | Start                 | Source        | Stop          | Source            | Cost Source              |   |
| Orig Construction     | 1911                  | Permit        |               |                   | 2200 Permit              |   |
| Construction Event    | Asso                  | ciation       |               | Associated N      | ame                      |   |
| Orig Construction     | Arch                  | itect         |               | Lewis, John       | H.                       |   |
| Orig Construction     | Buile                 | der           |               | Lewis, John       | Н.                       |   |
| Orig Construction     | Own                   | er            |               | Lewis, John       | H.                       |   |
| Construction Notes:   |                       |               |               |                   |                          |   |
|                       |                       |               |               |                   |                          |   |
|                       |                       |               |               |                   |                          |   |
| PEOPLE/EVENTS         | DATA                  |               |               |                   |                          |   |
|                       |                       |               |               |                   |                          |   |
| Racial Segregation St | tatus:                |               |               |                   |                          |   |
|                       |                       |               |               |                   |                          |   |
| SETTING/SHAPE/S       | SIZE DATA             |               |               |                   |                          |   |
| Surroundings:         | Urban                 |               | Cross R       | eference Notes:   |                          |   |
| Streetscape:          | Intact                |               |               |                   |                          |   |
| Relate to Othr Bldgs: | Attached (1 side)     |               |               |                   |                          |   |
| Relate to Street:     | Front Yard w/ Setb    |               |               |                   |                          |   |
| Massing:              | Vertical Box/flat fro | ont           |               |                   |                          |   |
| Footprint:            | Rectangular           |               |               |                   |                          |   |
| Number Stories:       | 2 plus baseme         | ent           |               |                   |                          |   |
| Bays Wide:            | 3                     |               |               |                   |                          |   |
| Height:               | 16                    | Out           | building Type | )                 | Contributing Status      |   |
| Width:                | 46                    |               |               |                   |                          | = |
| Depth/Length:         |                       |               |               |                   |                          |   |
| SqFt:                 |                       |               |               |                   |                          |   |
| Volume:               |                       |               |               |                   |                          |   |
| Lot Width             |                       |               |               |                   |                          |   |
| Lot Depth/Length:     |                       | Out           | building Note | s:                |                          | ٦ |
| Lot SqFt:             |                       |               |               |                   |                          |   |
| Acreage:              |                       |               |               |                   |                          |   |
| Has Driveway:         |                       |               |               |                   |                          |   |