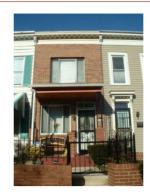

# **ID Number: 1068SE-0029**

| ID Number: 1068       | SE-0029 Ye            | ear Built: 19 | II Dat        | ta Source: Permit |                          |   |
|-----------------------|-----------------------|---------------|---------------|-------------------|--------------------------|---|
| ID Nullibel. 1000     | 3E-0029 TE            | ai Duiit. 19  | II Dai        | la Source. Permin | I .                      |   |
| Number Extended       | Street                |               | Quad          | Type of Address   |                          |   |
| 203                   | 15th Street           |               | NE            | Current           |                          |   |
|                       |                       | _             |               |                   |                          |   |
| Name(s)               | 454.04 4.115          |               | ype of Name   |                   |                          |   |
| Single Dwelling, 203  | 15th Street, N.E.     | Ü             | ommon         |                   |                          |   |
| TaxCode1 TaxCode      | 2 TaxCode3 Type       |               | Explain       |                   |                          |   |
| 1068SE/00             | Squa                  | are/Lot (     | Current       |                   |                          |   |
| 29                    |                       |               |               |                   |                          |   |
|                       |                       |               |               |                   |                          |   |
| STATUS/PURPOS         | E/USE DATA            |               |               |                   |                          |   |
| Resource Type: Buil   | lding                 |               | Status Cur    | rent: Extant      |                          |   |
| Desig. Status: Hist   | toric                 |               | Quality:      |                   |                          |   |
| Purpose: Res          | idential              |               | Condition:    | Good              |                          |   |
| Francisco (Line       | 01                    | . 0           | 01            | 0                 | E In it.                 |   |
| Function/Use          | Star<br>Family) 1911  |               | <u> </u>      | Source            | Explain Historic/Current |   |
| Residential (Single-F | -amily) 1911          | Perm          | ıt            |                   | nistoric/Current         |   |
|                       |                       |               |               |                   |                          |   |
| CONSTRUCTION I        |                       |               |               |                   |                          |   |
| Construction Event    | Start                 | Source        | Stop          | Source            | Cost Source              |   |
| Orig Construction     | 1911                  | Permit        |               |                   | 2200 Permit              |   |
| Construction Event    | Asso                  | ciation       |               | Associated N      | ame                      |   |
| Orig Construction     | Arch                  | itect         |               | Lewis, John       | H.                       |   |
| Orig Construction     | Buile                 | der           |               | Lewis, John       | Н.                       |   |
| Orig Construction     | Own                   | er            |               | Lewis, John       | H.                       |   |
| Construction Notes:   |                       |               |               |                   |                          |   |
|                       |                       |               |               |                   |                          |   |
|                       |                       |               |               |                   |                          |   |
| PEOPLE/EVENTS         | DATA                  |               |               |                   |                          |   |
|                       |                       |               |               |                   |                          |   |
| Racial Segregation St | tatus:                |               |               |                   |                          |   |
|                       |                       |               |               |                   |                          |   |
| SETTING/SHAPE/S       | SIZE DATA             |               |               |                   |                          |   |
| Surroundings:         | Urban                 |               | Cross R       | eference Notes:   |                          |   |
| Streetscape:          | Intact                |               |               |                   |                          |   |
| Relate to Othr Bldgs: | Attached (1 side)     |               |               |                   |                          |   |
| Relate to Street:     | Front Yard w/ Setb    |               |               |                   |                          |   |
| Massing:              | Vertical Box/flat fro | ont           |               |                   |                          |   |
| Footprint:            | Rectangular           |               |               |                   |                          |   |
| Number Stories:       | 2 plus baseme         | ent           |               |                   |                          |   |
| Bays Wide:            | 3                     |               |               |                   |                          |   |
| Height:               | 16                    | Out           | building Type | )                 | Contributing Status      |   |
| Width:                | 46                    |               |               |                   |                          | = |
| Depth/Length:         |                       |               |               |                   |                          |   |
| SqFt:                 |                       |               |               |                   |                          |   |
| Volume:               |                       |               |               |                   |                          |   |
| Lot Width             |                       |               |               |                   |                          |   |
| Lot Depth/Length:     |                       | Out           | building Note | s:                |                          | ٦ |
| Lot SqFt:             |                       |               |               |                   |                          |   |
| Acreage:              |                       |               |               |                   |                          |   |
| Has Driveway:         |                       |               |               |                   |                          |   |