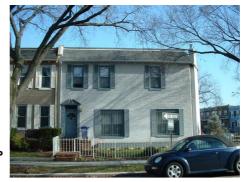

# **ID Number: 1068SE-0029**

| ID Number: 1068       | SE-0029 Ye            | ear Built: 19 | II Dat        | ta Source: Permit |                          |   |
|-----------------------|-----------------------|---------------|---------------|-------------------|--------------------------|---|
| ID Nullibel. 1000     | 3E-0029 TE            | ai Duiit. 19  | II Dai        | la Source. Permin | I .                      |   |
| Number Extended       | Street                |               | Quad          | Type of Address   |                          |   |
| 203                   | 15th Street           |               | NE            | Current           |                          |   |
|                       |                       | _             |               |                   |                          |   |
| Name(s)               | 454.04 4.115          |               | ype of Name   |                   |                          |   |
| Single Dwelling, 203  | 15th Street, N.E.     | Ü             | ommon         |                   |                          |   |
| TaxCode1 TaxCode      | 2 TaxCode3 Type       |               | Explain       |                   |                          |   |
| 1068SE/00             | Squa                  | are/Lot (     | Current       |                   |                          |   |
| 29                    |                       |               |               |                   |                          |   |
|                       |                       |               |               |                   |                          |   |
| STATUS/PURPOS         | E/USE DATA            |               |               |                   |                          |   |
| Resource Type: Buil   | lding                 |               | Status Cur    | rent: Extant      |                          |   |
| Desig. Status: Hist   | toric                 |               | Quality:      |                   |                          |   |
| Purpose: Res          | idential              |               | Condition:    | Good              |                          |   |
| Francisco (Line       | 01                    | . 0           | 01            | 0                 | E In it.                 |   |
| Function/Use          | Star<br>Family) 1911  |               | <u> </u>      | Source            | Explain Historic/Current |   |
| Residential (Single-F | -amily) 1911          | Perm          | ıt            |                   | nistoric/Current         |   |
|                       |                       |               |               |                   |                          |   |
| CONSTRUCTION I        |                       |               |               |                   |                          |   |
| Construction Event    | Start                 | Source        | Stop          | Source            | Cost Source              |   |
| Orig Construction     | 1911                  | Permit        |               |                   | 2200 Permit              |   |
| Construction Event    | Asso                  | ciation       |               | Associated N      | ame                      |   |
| Orig Construction     | Arch                  | itect         |               | Lewis, John       | H.                       |   |
| Orig Construction     | Buile                 | der           |               | Lewis, John       | Н.                       |   |
| Orig Construction     | Own                   | er            |               | Lewis, John       | H.                       |   |
| Construction Notes:   |                       |               |               |                   |                          |   |
|                       |                       |               |               |                   |                          |   |
|                       |                       |               |               |                   |                          |   |
| PEOPLE/EVENTS         | DATA                  |               |               |                   |                          |   |
|                       |                       |               |               |                   |                          |   |
| Racial Segregation St | tatus:                |               |               |                   |                          |   |
|                       |                       |               |               |                   |                          |   |
| SETTING/SHAPE/S       | SIZE DATA             |               |               |                   |                          |   |
| Surroundings:         | Urban                 |               | Cross R       | eference Notes:   |                          |   |
| Streetscape:          | Intact                |               |               |                   |                          |   |
| Relate to Othr Bldgs: | Attached (1 side)     |               |               |                   |                          |   |
| Relate to Street:     | Front Yard w/ Setb    |               |               |                   |                          |   |
| Massing:              | Vertical Box/flat fro | ont           |               |                   |                          |   |
| Footprint:            | Rectangular           |               |               |                   |                          |   |
| Number Stories:       | 2 plus baseme         | ent           |               |                   |                          |   |
| Bays Wide:            | 3                     |               |               |                   |                          |   |
| Height:               | 16                    | Out           | building Type | )                 | Contributing Status      |   |
| Width:                | 46                    |               |               |                   |                          | = |
| Depth/Length:         |                       |               |               |                   |                          |   |
| SqFt:                 |                       |               |               |                   |                          |   |
| Volume:               |                       |               |               |                   |                          |   |
| Lot Width             |                       |               |               |                   |                          |   |
| Lot Depth/Length:     |                       | Out           | building Note | s:                |                          | ٦ |
| Lot SqFt:             |                       |               |               |                   |                          |   |
| Acreage:              |                       |               |               |                   |                          |   |
| Has Driveway:         |                       |               |               |                   |                          |   |