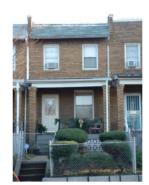

|                                                                                                                                                                              |

**STYLE/EXTERIOR DATA** 

Architectural Style(s)

Colonial Revival

**ID\_Number: 1068SE-0034 Page 2** 

|           | 1 1/ 1/ 1/ 1/ 1/ 1/ 1/ 1/ 1/ 1/ 1/ 1/ 1/ |
|-----------|------------------------------------------|
| Survey(s) | Level(s) of Investigation                |

### Capitol Hill - Rosedale

#### **Permit Research**

# Volunteer Reconnaissance Survey

### **PHOTOS - DIGITIZED**

Caption:

Path: C:\Users\CHRS\Documents\CHRS

Databases\Rosedale - 15 to 19th St\Database\Pictures\Square 1068\North

Carolina\

File: 1533NorthCarolinaAveNE.JPG

Date:: Photog:

Code:: R: Fr:



### **PHOTOS - B/W OR NON-DIGITIZED**

Photo Code Roll Frame(s) Date Photographer Caption

### **MISCELLANEOUS NOTES DATA**

Notes:

# **PERMIT DATA**

Permit Issue Date Number Type Remarks

12/06/1924 5530 Build

Permit Notes:

# **BIBLIOGRAPHIC DATA**

### SIGNIFICANCE DATA

Study Unit

Code Criteria

### **DATA PROCESSING EVENTS DATA**

**ID\_Number: 1068SE-0034** Page 3

# **ID Number: 1068SE-0035**

ID\_Number: 1068SE-0035 Page 1

| ID Number: 1068                                                                                                                                                                                                                                | SE-0035                                                                                                | Year Built