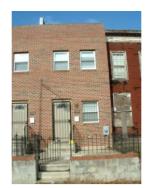

# **ID Number: 1068SE-0029**

| ID Number: 1068       | SE-0029 Ye            | ear Built: 19 | II Dat        | ta Source: Permit |                          |   |
|-----------------------|-----------------------|---------------|---------------|-------------------|--------------------------|---|
| ID Nullibel. 1000     | 3E-0029 TE            | ai Duiit. 19  | II Dai        | la Source. Permin | I .                      |   |
| Number Extended       | Street                |               | Quad          | Type of Address   |                          |   |
| 203                   | 15th Street           |               | NE            | Current           |                          |   |
|                       |                       | _             |               |                   |                          |   |
| Name(s)               | 454.04 4.115          |               | ype of Name   |                   |                          |   |
| Single Dwelling, 203  | 15th Street, N.E.     | Ü             | ommon         |                   |                          |   |
| TaxCode1 TaxCode      | 2 TaxCode3 Type       |               | Explain       |                   |                          |   |
| 1068SE/00             | Squa                  | are/Lot (     | Current       |                   |                          |   |
| 29                    |                       |               |               |                   |                          |   |
|                       |                       |               |               |                   |                          |   |
| STATUS/PURPOS         | E/USE DATA            |               |               |                   |                          |   |
| Resource Type: Buil   | lding                 |               | Status Cur    | rent: Extant      |                          |   |
| Desig. Status: Hist   | toric                 |               | Quality:      |                   |                          |   |
| Purpose: Res          | idential              |               | Condition:    | Good              |                          |   |
| Francisco (Line       | 01                    | . 0           | 01            | 0                 | E In it.                 |   |
| Function/Use          | Star<br>Family) 1911  |               | <u> </u>      | Source            | Explain Historic/Current |   |
| Residential (Single-F | -amily) 1911          | Perm          | ıt            |                   | nistoric/Current         |   |
|                       |                       |               |               |                   |                          |   |
| CONSTRUCTION I        |                       |               |               |                   |                          |   |
| Construction Event    | Start                 | Source        | Stop          | Source            | Cost Source              |   |
| Orig Construction     | 1911                  | Permit        |               |                   | 2200 Permit              |   |
| Construction Event    | Asso                  | ciation       |               | Associated N      | ame                      |   |
| Orig Construction     | Arch                  | itect         |               | Lewis, John       | H.                       |   |
| Orig Construction     | Buile                 | der           |               | Lewis, John       | Н.                       |   |
| Orig Construction     | Own                   | er            |               | Lewis, John       | H.                       |   |
| Construction Notes:   |                       |               |               |                   |                          |   |
|                       |                       |               |               |                   |                          |   |
|                       |                       |               |               |                   |                          |   |
| PEOPLE/EVENTS         | DATA                  |               |               |                   |                          |   |
|                       |                       |               |               |                   |                          |   |
| Racial Segregation St | tatus:                |               |               |                   |                          |   |
|                       |                       |               |               |                   |                          |   |
| SETTING/SHAPE/S       | SIZE DATA             |               |               |                   |                          |   |
| Surroundings:         | Urban                 |               | Cross R       | eference Notes:   |                          |   |
| Streetscape:          | Intact                |               |               |                   |                          |   |
| Relate to Othr Bldgs: | Attached (1 side)     |               |               |                   |                          |   |
| Relate to Street:     | Front Yard w/ Setb    |               |               |                   |                          |   |
| Massing:              | Vertical Box/flat fro | ont           |               |                   |                          |   |
| Footprint:            | Rectangular           |               |               |                   |                          |   |
| Number Stories:       | 2 plus baseme         | ent           |               |                   |                          |   |
| Bays Wide:            | 3                     |               |               |                   |                          |   |
| Height:               | 16                    | Out           | building Type | )                 | Contributing Status      |   |
| Width:                | 46                    |               |               |                   |                          | = |
| Depth/Length:         |                       |               |               |                   |                          |   |
| SqFt:                 |                       |               |               |                   |                          |   |
| Volume:               |                       |               |               |                   |                          |   |
| Lot Width             |                       |               |               |                   |                          |   |
| Lot Depth/Length:     |                       | Out           | building Note | s:                |                          | ٦ |
| Lot SqFt:             |                       |               |               |                   |                          |   |
| Acreage:              |                       |               |               |                   |                          |   |
| Has Driveway:         |                       |               |               |                   |                          |   |