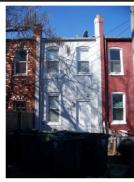

# **ID Number: 1084-0057**

| BAOIOO BATA                           |               |                      |                |              |            |            |                         |   |
|---------------------------------------|---------------|----------------------|----------------|--------------|------------|------------|-------------------------|---|
| ID Number: 1084                       | -0057         | Year Buil            | t: <b>1927</b> | Data S       | Source:    | Permit     |                         |   |
| Number Extended                       | Street        |                      |                | Quad Ty      | pe of Add  | ress       |                         |   |
| 1607                                  | A Street      |                      |                | NE C         | urrent     |            |                         |   |
| Name(s)                               |               |                      | Туре           | of Name      |            |            |                         |   |
| Rowhouse, 1607 A S                    | Street, N.E.  |                      | Com            | mon          |            |            |                         |   |
| · · · · · · · · · · · · · · · · · · · | 2 TaxCode3    | ,,                   | Expl           |              |            |            |                         |   |
| 1084/0057                             |               | Square/Lot           | Cur            | rent         |            |            |                         |   |
| STATUS/PURPOS                         | E/LISE DATA   | ٨                    |                |              |            |            |                         |   |
| Resource Type: Buil                   |               | <b>-1</b>            | S              | tatus Curren | t. Extant  |            |                         |   |
|                                       | toric         |                      | _              | uality:      |            |            |                         |   |
| _                                     | vhouse        |                      |                | ondition:    | Good       |            |                         |   |
| Function/Use                          |               | Start                | Source         | Stop         | s          | ource      | Explain                 |   |
| Residential (Single-F                 | Family)       | 1927                 | Permit         | •            |            |            | Historic/Current        |   |
|                                       |               |                      |                |              |            |            |                         |   |
| CONSTRUCTION                          |               |                      |                |              | _          |            |                         |   |
| Construction Event                    |               |                      | urce           | Stop         | Source     |            | Cost Source 5000 Permit |   |
| Orig Construction                     | 1             |                      | rmit           |              |            |            |                         |   |
| Construction Event                    |               | Association          |                |              |            | ciated Nar | me                      |   |
| Orig Construction Orig Construction   |               | Architect<br>Builder |                |              | Lacy,      | & Belt     |                         |   |
| Orig Construction                     |               | Owner                |                |              | _          | & Belt     |                         |   |
| Construction Notes:                   |               |                      |                |              | •          |            |                         |   |
| One of three rowhou                   | ises construc | ted from the         | same per       | mit (#6667). | •          |            |                         |   |
|                                       |               |                      |                |              |            |            |                         |   |
| PEOPLE/EVENTS                         | DATA          |                      |                |              |            |            |                         |   |
| Racial Segregation St                 | tatus:        |                      |                |              |            |            |                         |   |
| SETTING/SHAPE/S                       | SIZE DATA     |                      |                |              |            |            |                         |   |
| Surroundings:                         | Urban         |                      |                | Cross Refe   | rence Note | es:        |                         |   |
| Streetscape:                          | Intact        |                      |                |              |            |            |                         | 1 |
| Relate to Othr Bldgs:                 | Row End (1    | of 3)                |                |              |            |            |                         |   |
| Relate to Street:                     | Front Yard v  |                      |                |              |            |            |                         |   |
| Massing:                              |               | g/Front Porc         | h              |              |            |            |                         |   |
| Footprint:                            | Rectangular   | •                    |                |              |            |            |                         |   |
| Number Stories:                       | 2             |                      |                |              |            |            |                         |   |
| Bays Wide:                            | 3             |                      |                |              |            |            |                         |   |
| Height:                               |               |                      | Outbuild       | ding Type    |            | С          | ontributing Status      | = |
| Width:<br>Depth/Length:               | 18<br>32      |                      |                |              |            |            |                         |   |
| SqFt:                                 | 32            |                      |                |              |            |            |                         |   |
| Volume:                               |               |                      |                |              |            |            |                         |   |
| Lot Width                             |               |                      |                |              |            |            |                         |   |
| Lot Depth/Length:                     |               |                      | Outbuild       | ding Notes:  |            |            |                         | _ |
| Lot SqFt:                             |               |                      |                |              | _          |            |                         |   |
| Acreage:                              |               |                      |                |              |            |            |                         |   |
| Has Driveway:                         |               |                      |                |              |            |            |                         |   |