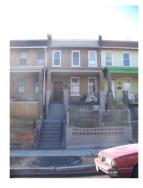

# **ID Number: 1084-0057**

| BAOIOO BATA                           |               |                      |                |              |            |            |                         |   |
|---------------------------------------|---------------|----------------------|----------------|--------------|------------|------------|-------------------------|---|
| ID Number: 1084                       | -0057         | Year Buil            | t: <b>1927</b> | Data S       | Source:    | Permit     |                         |   |
| Number Extended                       | Street        |                      |                | Quad Ty      | pe of Add  | ress       |                         |   |
| 1607                                  | A Street      |                      |                | NE C         | urrent     |            |                         |   |
| Name(s)                               |               |                      | Туре           | of Name      |            |            |                         |   |
| Rowhouse, 1607 A S                    | Street, N.E.  |                      | Com            | mon          |            |            |                         |   |
| · · · · · · · · · · · · · · · · · · · | 2 TaxCode3    | ,,                   | Expl           |              |            |            |                         |   |
| 1084/0057                             |               | Square/Lot           | Cur            | rent         |            |            |                         |   |
| STATUS/PURPOS                         | E/LISE DATA   | ٨                    |                |              |            |            |                         |   |
| Resource Type: Buil                   |               | <b>-1</b>            | S              | tatus Curren | t. Extant  |            |                         |   |
|                                       | toric         |                      | _              | uality:      |            |            |                         |   |
| _                                     | vhouse        |                      |                | ondition:    | Good       |            |                         |   |
| Function/Use                          |               | Start                | Source         | Stop         | s          | ource      | Explain                 |   |
| Residential (Single-F                 | Family)       | 1927                 | Permit         | •            |            |            | Historic/Current        |   |
|                                       |               |                      |                |              |            |            |                         |   |
| CONSTRUCTION                          |               |                      |                |              | _          |            |                         |   |
| Construction Event                    |               |                      | urce           | Stop         | Source     |            | Cost Source 5000 Permit |   |
| Orig Construction                     | 1             |                      | rmit           |              |            |            |                         |   |
| Construction Event                    |               | Association          |                |              |            | ciated Nar | me                      |   |
| Orig Construction Orig Construction   |               | Architect<br>Builder |                |              | Lacy,      | & Belt     |                         |   |
| Orig Construction                     |               | Owner                |                |              | _          | & Belt     |                         |   |
| Construction Notes:                   |               |                      |                |              | •          |            |                         |   |
| One of three rowhou                   | ises construc | ted from the         | same per       | mit (#6667). | •          |            |                         |   |
|                                       |               |                      |                |              |            |            |                         |   |
| PEOPLE/EVENTS                         | DATA          |                      |                |              |            |            |                         |   |
| Racial Segregation St                 | tatus:        |                      |                |              |            |            |                         |   |
| SETTING/SHAPE/S                       | SIZE DATA     |                      |                |              |            |            |                         |   |
| Surroundings:                         | Urban         |                      |                | Cross Refe   | rence Note | es:        |                         |   |
| Streetscape:                          | Intact        |                      |                |              |            |            |                         | 1 |
| Relate to Othr Bldgs:                 | Row End (1    | of 3)                |                |              |            |            |                         |   |
| Relate to Street:                     | Front Yard v  |                      |                |              |            |            |                         |   |
| Massing:                              |               | g/Front Porc         | h              |              |            |            |                         |   |
| Footprint:                            | Rectangular   | •                    |                |              |            |            |                         |   |
| Number Stories:                       | 2             |                      |                |              |            |            |                         |   |
| Bays Wide:                            | 3             |                      |                |              |            |            |                         |   |
| Height:                               |               |                      | Outbuild       | ding Type    |            | С          | ontributing Status      | = |
| Width:<br>Depth/Length:               | 18<br>32      |                      |                |              |            |            |                         |   |
| SqFt:                                 | 32            |                      |                |              |            |            |                         |   |
| Volume:                               |               |                      |                |              |            |            |                         |   |
| Lot Width                             |               |                      |                |              |            |            |                         |   |
| Lot Depth/Length:                     |               |                      | Outbuild       | ding Notes:  |            |            |                         | _ |
| Lot SqFt:                             |               |                      |                |              | _          |            |                         |   |
| Acreage:                              |               |                      |                |              |            |            |                         |   |
| Has Driveway:                         |               |                      |                |              |            |            |                         |   |