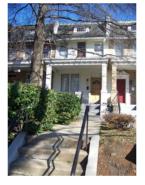

# **ID Number: 1084-0057**

| BAOIOO BATA                           |               |                      |                |              |            |            |                         |   |
|---------------------------------------|---------------|----------------------|----------------|--------------|------------|------------|-------------------------|---|
| ID Number: 1084                       | -0057         | Year Buil            | t: <b>1927</b> | Data S       | Source:    | Permit     |                         |   |
| Number Extended                       | Street        |                      |                | Quad Ty      | pe of Add  | ress       |                         |   |
| 1607                                  | A Street      |                      |                | NE C         | urrent     |            |                         |   |
| Name(s)                               |               |                      | Туре           | of Name      |            |            |                         |   |
| Rowhouse, 1607 A S                    | Street, N.E.  |                      | Com            | mon          |            |            |                         |   |
| · · · · · · · · · · · · · · · · · · · | 2 TaxCode3    | ,,                   | Expl           |              |            |            |                         |   |
| 1084/0057                             |               | Square/Lot           | Cur            | rent         |            |            |                         |   |
| STATUS/PURPOS                         | E/LISE DATA   | ٨                    |                |              |            |            |                         |   |
| Resource Type: Buil                   |               | <b>-1</b>            | S              | tatus Curren | t. Extant  |            |                         |   |
|                                       | toric         |                      | _              | uality:      |            |            |                         |   |
| _                                     | vhouse        |                      |                | ondition:    | Good       |            |                         |   |
| Function/Use                          |               | Start                | Source         | Stop         | s          | ource      | Explain                 |   |
| Residential (Single-F                 | Family)       | 1927                 | Permit         | •            |            |            | Historic/Current        |   |
|                                       |               |                      |                |              |            |            |                         |   |
| CONSTRUCTION                          |               |                      |                |              | _          |            |                         |   |
| Construction Event                    |               |                      | urce           | Stop         | Source     |            | Cost Source 5000 Permit |   |
| Orig Construction                     | 1             |                      | rmit           |              |            |            |                         |   |
| Construction Event                    |               | Association          |                |              |            | ciated Nar | me                      |   |
| Orig Construction Orig Construction   |               | Architect<br>Builder |                |              | Lacy,      | & Belt     |                         |   |
| Orig Construction                     |               | Owner                |                |              | _          | & Belt     |                         |   |
| Construction Notes:                   |               |                      |                |              | •          |            |                         |   |
| One of three rowhou                   | ises construc | ted from the         | same per       | mit (#6667). | •          |            |                         |   |
|                                       |               |                      |                |              |            |            |                         |   |
| PEOPLE/EVENTS                         | DATA          |                      |                |              |            |            |                         |   |
| Racial Segregation St                 | tatus:        |                      |                |              |            |            |                         |   |
| SETTING/SHAPE/S                       | SIZE DATA     |                      |                |              |            |            |                         |   |
| Surroundings:                         | Urban         |                      |                | Cross Refe   | rence Note | es:        |                         |   |
| Streetscape:                          | Intact        |                      |                |              |            |            |                         | 1 |
| Relate to Othr Bldgs:                 | Row End (1    | of 3)                |                |              |            |            |                         |   |
| Relate to Street:                     | Front Yard v  |                      |                |              |            |            |                         |   |
| Massing:                              |               | g/Front Porc         | h              |              |            |            |                         |   |
| Footprint:                            | Rectangular   | •                    |                |              |            |            |                         |   |
| Number Stories:                       | 2             |                      |                |              |            |            |                         |   |
| Bays Wide:                            | 3             |                      |                |              |            |            |                         |   |
| Height:                               |               |                      | Outbuild       | ding Type    |            | С          | ontributing Status      | = |
| Width:<br>Depth/Length:               | 18<br>32      |                      |                |              |            |            |                         |   |
| SqFt:                                 | 32            |                      |                |              |            |            |                         |   |
| Volume:                               |               |                      |                |              |            |            |                         |   |
| Lot Width                             |               |                      |                |              |            |            |                         |   |
| Lot Depth/Length:                     |               |                      | Outbuild       | ding Notes:  |            |            |                         | _ |
| Lot SqFt:                             |               |                      |                |              | _          |            |                         |   |
| Acreage:                              |               |                      |                |              |            |            |                         |   |
| Has Driveway:                         |               |                      |                |              |            |            |                         |   |