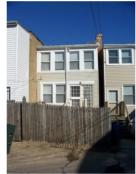

# **ID Number: 1084-0057**

| BAOIOO BATA                           |               |                      |                |              |            |            |                         |   |
|---------------------------------------|---------------|----------------------|----------------|--------------|------------|------------|-------------------------|---|
| ID Number: 1084                       | -0057         | Year Buil            | t: <b>1927</b> | Data S       | Source:    | Permit     |                         |   |
| Number Extended                       | Street        |                      |                | Quad Ty      | pe of Add  | ress       |                         |   |
| 1607                                  | A Street      |                      |                | NE C         | urrent     |            |                         |   |
| Name(s)                               |               |                      | Туре           | of Name      |            |            |                         |   |
| Rowhouse, 1607 A S                    | Street, N.E.  |                      | Com            | mon          |            |            |                         |   |
| · · · · · · · · · · · · · · · · · · · | 2 TaxCode3    | ,,                   | Expl           |              |            |            |                         |   |
| 1084/0057                             |               | Square/Lot           | Cur            | rent         |            |            |                         |   |
| STATUS/PURPOS                         | E/LISE DATA   | ٨                    |                |              |            |            |                         |   |
| Resource Type: Buil                   |               | <b>-1</b>            | S              | tatus Curren | t. Extant  |            |                         |   |
|                                       | toric         |                      | _              | uality:      |            |            |                         |   |
| _                                     | vhouse        |                      |                | ondition:    | Good       |            |                         |   |
| Function/Use                          |               | Start                | Source         | Stop         | s          | ource      | Explain                 |   |
| Residential (Single-F                 | Family)       | 1927                 | Permit         | •            |            |            | Historic/Current        |   |
|                                       |               |                      |                |              |            |            |                         |   |
| CONSTRUCTION                          |               |                      |                |              | _          |            |                         |   |
| Construction Event                    |               |                      | urce           | Stop         | Source     |            | Cost Source 5000 Permit |   |
| Orig Construction                     | 1             |                      | rmit           |              |            |            |                         |   |
| Construction Event                    |               | Association          |                |              |            | ciated Nar | me                      |   |
| Orig Construction Orig Construction   |               | Architect<br>Builder |                |              | Lacy,      | & Belt     |                         |   |
| Orig Construction                     |               | Owner                |                |              | _          | & Belt     |                         |   |
| Construction Notes:                   |               |                      |                |              | •          |            |                         |   |
| One of three rowhou                   | ises construc | ted from the         | same per       | mit (#6667). | •          |            |                         |   |
|                                       |               |                      |                |              |            |            |                         |   |
| PEOPLE/EVENTS                         | DATA          |                      |                |              |            |            |                         |   |
| Racial Segregation St                 | tatus:        |                      |                |              |            |            |                         |   |
| SETTING/SHAPE/S                       | SIZE DATA     |                      |                |              |            |            |                         |   |
| Surroundings:                         | Urban         |                      |                | Cross Refe   | rence Note | es:        |                         |   |
| Streetscape:                          | Intact        |                      |                |              |            |            |                         | 1 |
| Relate to Othr Bldgs:                 | Row End (1    | of 3)                |                |              |            |            |                         |   |
| Relate to Street:                     | Front Yard v  |                      |                |              |            |            |                         |   |
| Massing:                              |               | g/Front Porc         | h              |              |            |            |                         |   |
| Footprint:                            | Rectangular   | •                    |                |              |            |            |                         |   |
| Number Stories:                       | 2             |                      |                |              |            |            |                         |   |
| Bays Wide:                            | 3             |                      |                |              |            |            |                         |   |
| Height:                               |               |                      | Outbuild       | ding Type    |            | С          | ontributing Status      | = |
| Width:<br>Depth/Length:               | 18<br>32      |                      |                |              |            |            |                         |   |
| SqFt:                                 | 32            |                      |                |              |            |            |                         |   |
| Volume:                               |               |                      |                |              |            |            |                         |   |
| Lot Width                             |               |                      |                |              |            |            |                         |   |
| Lot Depth/Length:                     |               |                      | Outbuild       | ding Notes:  |            |            |                         | _ |
| Lot SqFt:                             |               |                      |                |              | _          |            |                         |   |
| Acreage:                              |               |                      |                |              |            |            |                         |   |
| Has Driveway:                         |               |                      |                |              |            |            |                         |   |