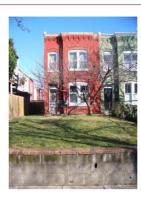

# **ID Number: 1084-0057**

| BAOIOO BATA                           |               |                      |                |              |            |            |                         |   |
|---------------------------------------|---------------|----------------------|----------------|--------------|------------|------------|-------------------------|---|
| ID Number: 1084                       | -0057         | Year Buil            | t: <b>1927</b> | Data S       | Source:    | Permit     |                         |   |
| Number Extended                       | Street        |                      |                | Quad Ty      | pe of Add  | ress       |                         |   |
| 1607                                  | A Street      |                      |                | NE C         | urrent     |            |                         |   |
| Name(s)                               |               |                      | Туре           | of Name      |            |            |                         |   |
| Rowhouse, 1607 A S                    | Street, N.E.  |                      | Com            | mon          |            |            |                         |   |
| · · · · · · · · · · · · · · · · · · · | 2 TaxCode3    | ,,                   | Expl           |              |            |            |                         |   |
| 1084/0057                             |               | Square/Lot           | Cur            | rent         |            |            |                         |   |
| STATUS/PURPOS                         | E/LISE DATA   | ٨                    |                |              |            |            |                         |   |
| Resource Type: Buil                   |               | <b>-1</b>            | S              | tatus Curren | t. Extant  |            |                         |   |
|                                       | toric         |                      | _              | uality:      |            |            |                         |   |
| _                                     | vhouse        |                      |                | ondition:    | Good       |            |                         |   |
| Function/Use                          |               | Start                | Source         | Stop         | s          | ource      | Explain                 |   |
| Residential (Single-F                 | Family)       | 1927                 | Permit         | •            |            |            | Historic/Current        |   |
|                                       |               |                      |                |              |            |            |                         |   |
| CONSTRUCTION                          |               |                      |                |              | _          |            |                         |   |
| Construction Event                    |               |                      | urce           | Stop         | Source     |            | Cost Source 5000 Permit |   |
| Orig Construction                     | 1             |                      | rmit           |              |            |            |                         |   |
| Construction Event                    |               | Association          |                |              |            | ciated Nar | me                      |   |
| Orig Construction Orig Construction   |               | Architect<br>Builder |                |              | Lacy,      | & Belt     |                         |   |
| Orig Construction                     |               | Owner                |                |              | _          | & Belt     |                         |   |
| Construction Notes:                   |               |                      |                |              | •          |            |                         |   |
| One of three rowhou                   | ises construc | ted from the         | same per       | mit (#6667). | •          |            |                         |   |
|                                       |               |                      |                |              |            |            |                         |   |
| PEOPLE/EVENTS                         | DATA          |                      |                |              |            |            |                         |   |
| Racial Segregation St                 | tatus:        |                      |                |              |            |            |                         |   |
| SETTING/SHAPE/S                       | SIZE DATA     |                      |                |              |            |            |                         |   |
| Surroundings:                         | Urban         |                      |                | Cross Refe   | rence Note | es:        |                         |   |
| Streetscape:                          | Intact        |                      |                |              |            |            |                         | 1 |
| Relate to Othr Bldgs:                 | Row End (1    | of 3)                |                |              |            |            |                         |   |
| Relate to Street:                     | Front Yard v  |                      |                |              |            |            |                         |   |
| Massing:                              |               | g/Front Porc         | h              |              |            |            |                         |   |
| Footprint:                            | Rectangular   | •                    |                |              |            |            |                         |   |
| Number Stories:                       | 2             |                      |                |              |            |            |                         |   |
| Bays Wide:                            | 3             |                      |                |              |            |            |                         |   |
| Height:                               |               |                      | Outbuild       | ding Type    |            | С          | ontributing Status      | = |
| Width:<br>Depth/Length:               | 18<br>32      |                      |                |              |            |            |                         |   |
| SqFt:                                 | 32            |                      |                |              |            |            |                         |   |
| Volume:                               |               |                      |                |              |            |            |                         |   |
| Lot Width                             |               |                      |                |              |            |            |                         |   |
| Lot Depth/Length:                     |               |                      | Outbuild       | ding Notes:  |            |            |                         | _ |
| Lot SqFt:                             |               |                      |                |              | _          |            |                         |   |
| Acreage:                              |               |                      |                |              |            |            |                         |   |
| Has Driveway:                         |               |                      |                |              |            |            |                         |   |