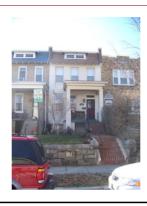

# **ID Number: 1084-0057**

| BAOIOO BATA                           |               |                      |                |              |            |            |                         |   |
|---------------------------------------|---------------|----------------------|----------------|--------------|------------|------------|-------------------------|---|
| ID Number: 1084                       | -0057         | Year Buil            | t: <b>1927</b> | Data S       | Source:    | Permit     |                         |   |
| Number Extended                       | Street        |                      |                | Quad Ty      | pe of Add  | ress       |                         |   |
| 1607                                  | A Street      |                      |                | NE C         | urrent     |            |                         |   |
| Name(s)                               |               |                      | Туре           | of Name      |            |            |                         |   |
| Rowhouse, 1607 A S                    | Street, N.E.  |                      | Com            | mon          |            |            |                         |   |
| · · · · · · · · · · · · · · · · · · · | 2 TaxCode3    | ,,                   | Expl           |              |            |            |                         |   |
| 1084/0057                             |               | Square/Lot           | Cur            | rent         |            |            |                         |   |
| STATUS/PURPOS                         | E/LISE DATA   | ٨                    |                |              |            |            |                         |   |
| Resource Type: Buil                   |               | <b>-1</b>            | S              | tatus Curren | t. Extant  |            |                         |   |
|                                       | toric         |                      | _              | uality:      |            |            |                         |   |
| _                                     | vhouse        |                      |                | ondition:    | Good       |            |                         |   |
| Function/Use                          |               | Start                | Source         | Stop         | s          | ource      | Explain                 |   |
| Residential (Single-F                 | Family)       | 1927                 | Permit         | •            |            |            | Historic/Current        |   |
|                                       |               |                      |                |              |            |            |                         |   |
| CONSTRUCTION                          |               |                      |                |              | _          |            |                         |   |
| Construction Event                    |               |                      | urce           | Stop         | Source     |            | Cost Source 5000 Permit |   |
| Orig Construction                     | 1             |                      | rmit           |              |            |            |                         |   |
| Construction Event                    |               | Association          |                |              |            | ciated Nar | me                      |   |
| Orig Construction Orig Construction   |               | Architect<br>Builder |                |              | Lacy,      | & Belt     |                         |   |
| Orig Construction                     |               | Owner                |                |              | _          | & Belt     |                         |   |
| Construction Notes:                   |               |                      |                |              | •          |            |                         |   |
| One of three rowhou                   | ises construc | ted from the         | same per       | mit (#6667). | •          |            |                         |   |
|                                       |               |                      |                |              |            |            |                         |   |
| PEOPLE/EVENTS                         | DATA          |                      |                |              |            |            |                         |   |
| Racial Segregation St                 | tatus:        |                      |                |              |            |            |                         |   |
| SETTING/SHAPE/S                       | SIZE DATA     |                      |                |              |            |            |                         |   |
| Surroundings:                         | Urban         |                      |                | Cross Refe   | rence Note | es:        |                         |   |
| Streetscape:                          | Intact        |                      |                |              |            |            |                         | 1 |
| Relate to Othr Bldgs:                 | Row End (1    | of 3)                |                |              |            |            |                         |   |
| Relate to Street:                     | Front Yard v  |                      |                |              |            |            |                         |   |
| Massing:                              |               | g/Front Porc         | h              |              |            |            |                         |   |
| Footprint:                            | Rectangular   | •                    |                |              |            |            |                         |   |
| Number Stories:                       | 2             |                      |                |              |            |            |                         |   |
| Bays Wide:                            | 3             |                      |                |              |            |            |                         |   |
| Height:                               |               |                      | Outbuild       | ding Type    |            | С          | ontributing Status      | = |
| Width:<br>Depth/Length:               | 18<br>32      |                      |                |              |            |            |                         |   |
| SqFt:                                 | 32            |                      |                |              |            |            |                         |   |
| Volume:                               |               |                      |                |              |            |            |                         |   |
| Lot Width                             |               |                      |                |              |            |            |                         |   |
| Lot Depth/Length:                     |               |                      | Outbuild       | ding Notes:  |            |            |                         | _ |
| Lot SqFt:                             |               |                      |                |              | _          |            |                         |   |
| Acreage:                              |               |                      |                |              |            |            |                         |   |
| Has Driveway:                         |               |                      |                |              |            |            |                         |   |