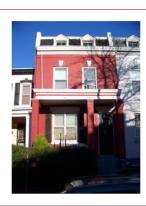

# **ID Number: 1084-0057**

| BAOIOO BATA                           |               |                      |                |              |            |            |                         |   |
|---------------------------------------|---------------|----------------------|----------------|--------------|------------|------------|-------------------------|---|
| ID Number: 1084                       | -0057         | Year Buil            | t: <b>1927</b> | Data S       | Source:    | Permit     |                         |   |
| Number Extended                       | Street        |                      |                | Quad Ty      | pe of Add  | ress       |                         |   |
| 1607                                  | A Street      |                      |                | NE C         | urrent     |            |                         |   |
| Name(s)                               |               |                      | Туре           | of Name      |            |            |                         |   |
| Rowhouse, 1607 A S                    | Street, N.E.  |                      | Com            | mon          |            |            |                         |   |
| · · · · · · · · · · · · · · · · · · · | 2 TaxCode3    | ,,                   | Expl           |              |            |            |                         |   |
| 1084/0057                             |               | Square/Lot           | Cur            | rent         |            |            |                         |   |
| STATUS/PURPOS                         | E/LISE DATA   | ٨                    |                |              |            |            |                         |   |
| Resource Type: Buil                   |               | <b>-1</b>            | S              | tatus Curren | t. Extant  |            |                         |   |
|                                       | toric         |                      | _              | uality:      |            |            |                         |   |
| _                                     | vhouse        |                      |                | ondition:    | Good       |            |                         |   |
| Function/Use                          |               | Start                | Source         | Stop         | s          | ource      | Explain                 |   |
| Residential (Single-F                 | Family)       | 1927                 | Permit         | •            |            |            | Historic/Current        |   |
|                                       |               |                      |                |              |            |            |                         |   |
| CONSTRUCTION                          |               |                      |                |              | _          |            |                         |   |
| Construction Event                    |               |                      | urce           | Stop         | Source     |            | Cost Source 5000 Permit |   |
| Orig Construction                     | 1             |                      | rmit           |              |            |            |                         |   |
| Construction Event                    |               | Association          |                |              |            | ciated Nar | me                      |   |
| Orig Construction Orig Construction   |               | Architect<br>Builder |                |              | Lacy,      | & Belt     |                         |   |
| Orig Construction                     |               | Owner                |                |              | _          | & Belt     |                         |   |
| Construction Notes:                   |               |                      |                |              | •          |            |                         |   |
| One of three rowhou                   | ises construc | ted from the         | same per       | mit (#6667). | •          |            |                         |   |
|                                       |               |                      |                |              |            |            |                         |   |
| PEOPLE/EVENTS                         | DATA          |                      |                |              |            |            |                         |   |
| Racial Segregation St                 | tatus:        |                      |                |              |            |            |                         |   |
| SETTING/SHAPE/S                       | SIZE DATA     |                      |                |              |            |            |                         |   |
| Surroundings:                         | Urban         |                      |                | Cross Refe   | rence Note | es:        |                         |   |
| Streetscape:                          | Intact        |                      |                |              |            |            |                         | 1 |
| Relate to Othr Bldgs:                 | Row End (1    | of 3)                |                |              |            |            |                         |   |
| Relate to Street:                     | Front Yard v  |                      |                |              |            |            |                         |   |
| Massing:                              |               | g/Front Porc         | h              |              |            |            |                         |   |
| Footprint:                            | Rectangular   | •                    |                |              |            |            |                         |   |
| Number Stories:                       | 2             |                      |                |              |            |            |                         |   |
| Bays Wide:                            | 3             |                      |                |              |            |            |                         |   |
| Height:                               |               |                      | Outbuild       | ding Type    |            | С          | ontributing Status      | = |
| Width:<br>Depth/Length:               | 18<br>32      |                      |                |              |            |            |                         |   |
| SqFt:                                 | 32            |                      |                |              |            |            |                         |   |
| Volume:                               |               |                      |                |              |            |            |                         |   |
| Lot Width                             |               |                      |                |              |            |            |                         |   |
| Lot Depth/Length:                     |               |                      | Outbuild       | ding Notes:  |            |            |                         | _ |
| Lot SqFt:                             |               |                      |                |              | _          |            |                         |   |
| Acreage:                              |               |                      |                |              |            |            |                         |   |
| Has Driveway:                         |               |                      |                |              |            |            |                         |   |