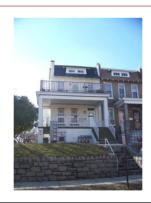

# **ID Number: 1084-0057**

| BAOIOO BATA                           |               |                      |                |              |            |            |                         |   |
|---------------------------------------|---------------|----------------------|----------------|--------------|------------|------------|-------------------------|---|
| ID Number: 1084                       | -0057         | Year Buil            | t: <b>1927</b> | Data S       | Source:    | Permit     |                         |   |
| Number Extended                       | Street        |                      |                | Quad Ty      | pe of Add  | ress       |                         |   |
| 1607                                  | A Street      |                      |                | NE C         | urrent     |            |                         |   |
| Name(s)                               |               |                      | Туре           | of Name      |            |            |                         |   |
| Rowhouse, 1607 A S                    | Street, N.E.  |                      | Com            | mon          |            |            |                         |   |
| · · · · · · · · · · · · · · · · · · · | 2 TaxCode3    | ,,                   | Expl           |              |            |            |                         |   |
| 1084/0057                             |               | Square/Lot           | Cur            | rent         |            |            |                         |   |
| STATUS/PURPOS                         | E/LISE DATA   | ٨                    |                |              |            |            |                         |   |
| Resource Type: Buil                   |               | <b>-1</b>            | S              | tatus Curren | t. Extant  |            |                         |   |
|                                       | toric         |                      | _              | uality:      |            |            |                         |   |
| _                                     | vhouse        |                      |                | ondition:    | Good       |            |                         |   |
| Function/Use                          |               | Start                | Source         | Stop         | s          | ource      | Explain                 |   |
| Residential (Single-F                 | Family)       | 1927                 | Permit         | •            |            |            | Historic/Current        |   |
|                                       |               |                      |                |              |            |            |                         |   |
| CONSTRUCTION                          |               |                      |                |              | _          |            |                         |   |
| Construction Event                    |               |                      | urce           | Stop         | Source     |            | Cost Source 5000 Permit |   |
| Orig Construction                     | 1             |                      | rmit           |              |            |            |                         |   |
| Construction Event                    |               | Association          |                |              |            | ciated Nar | me                      |   |
| Orig Construction Orig Construction   |               | Architect<br>Builder |                |              | Lacy,      | & Belt     |                         |   |
| Orig Construction                     |               | Owner                |                |              | _          | & Belt     |                         |   |
| Construction Notes:                   |               |                      |                |              | •          |            |                         |   |
| One of three rowhou                   | ises construc | ted from the         | same per       | mit (#6667). | •          |            |                         |   |
|                                       |               |                      |                |              |            |            |                         |   |
| PEOPLE/EVENTS                         | DATA          |                      |                |              |            |            |                         |   |
| Racial Segregation St                 | tatus:        |                      |                |              |            |            |                         |   |
| SETTING/SHAPE/S                       | SIZE DATA     |                      |                |              |            |            |                         |   |
| Surroundings:                         | Urban         |                      |                | Cross Refe   | rence Note | es:        |                         |   |
| Streetscape:                          | Intact        |                      |                |              |            |            |                         | 1 |
| Relate to Othr Bldgs:                 | Row End (1    | of 3)                |                |              |            |            |                         |   |
| Relate to Street:                     | Front Yard v  |                      |                |              |            |            |                         |   |
| Massing:                              |               | g/Front Porc         | h              |              |            |            |                         |   |
| Footprint:                            | Rectangular   | •                    |                |              |            |            |                         |   |
| Number Stories:                       | 2             |                      |                |              |            |            |                         |   |
| Bays Wide:                            | 3             |                      |                |              |            |            |                         |   |
| Height:                               |               |                      | Outbuild       | ding Type    |            | С          | ontributing Status      | = |
| Width:<br>Depth/Length:               | 18<br>32      |                      |                |              |            |            |                         |   |
| SqFt:                                 | 32            |                      |                |              |            |            |                         |   |
| Volume:                               |               |                      |                |              |            |            |                         |   |
| Lot Width                             |               |                      |                |              |            |            |                         |   |
| Lot Depth/Length:                     |               |                      | Outbuild       | ding Notes:  |            |            |                         | _ |
| Lot SqFt:                             |               |                      |                |              | _          |            |                         |   |
| Acreage:                              |               |                      |                |              |            |            |                         |   |
| Has Driveway:                         |               |                      |                |              |            |            |                         |   |