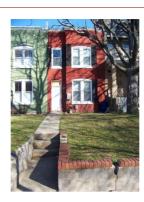

# **ID Number: 1084-0057**

| BAOIOO BATA                           |               |                      |                |              |            |            |                         |   |
|---------------------------------------|---------------|----------------------|----------------|--------------|------------|------------|-------------------------|---|
| ID Number: 1084                       | -0057         | Year Buil            | t: <b>1927</b> | Data S       | Source:    | Permit     |                         |   |
| Number Extended                       | Street        |                      |                | Quad Ty      | pe of Add  | ress       |                         |   |
| 1607                                  | A Street      |                      |                | NE C         | urrent     |            |                         |   |
| Name(s)                               |               |                      | Туре           | of Name      |            |            |                         |   |
| Rowhouse, 1607 A S                    | Street, N.E.  |                      | Com            | mon          |            |            |                         |   |
| · · · · · · · · · · · · · · · · · · · | 2 TaxCode3    | ,,                   | Expl           |              |            |            |                         |   |
| 1084/0057                             |               | Square/Lot           | Cur            | rent         |            |            |                         |   |
| STATUS/PURPOS                         | E/LISE DATA   | ٨                    |                |              |            |            |                         |   |
| Resource Type: Buil                   |               | <b>-1</b>            | S              | tatus Curren | t. Extant  |            |                         |   |
|                                       | toric         |                      | _              | uality:      |            |            |                         |   |
| _                                     | vhouse        |                      |                | ondition:    | Good       |            |                         |   |
| Function/Use                          |               | Start                | Source         | Stop         | s          | ource      | Explain                 |   |
| Residential (Single-F                 | Family)       | 1927                 | Permit         | •            |            |            | Historic/Current        |   |
|                                       |               |                      |                |              |            |            |                         |   |
| CONSTRUCTION                          |               |                      |                |              | _          |            |                         |   |
| Construction Event                    |               |                      | urce           | Stop         | Source     |            | Cost Source 5000 Permit |   |
| Orig Construction                     | 1             |                      | rmit           |              |            |            |                         |   |
| Construction Event                    |               | Association          |                |              |            | ciated Nar | me                      |   |
| Orig Construction Orig Construction   |               | Architect<br>Builder |                |              | Lacy,      | & Belt     |                         |   |
| Orig Construction                     |               | Owner                |                |              | _          | & Belt     |                         |   |
| Construction Notes:                   |               |                      |                |              | •          |            |                         |   |
| One of three rowhou                   | ises construc | ted from the         | same per       | mit (#6667). | •          |            |                         |   |
|                                       |               |                      |                |              |            |            |                         |   |
| PEOPLE/EVENTS                         | DATA          |                      |                |              |            |            |                         |   |
| Racial Segregation St                 | tatus:        |                      |                |              |            |            |                         |   |
| SETTING/SHAPE/S                       | SIZE DATA     |                      |                |              |            |            |                         |   |
| Surroundings:                         | Urban         |                      |                | Cross Refe   | rence Note | es:        |                         |   |
| Streetscape:                          | Intact        |                      |                |              |            |            |                         | 1 |
| Relate to Othr Bldgs:                 | Row End (1    | of 3)                |                |              |            |            |                         |   |
| Relate to Street:                     | Front Yard v  |                      |                |              |            |            |                         |   |
| Massing:                              |               | g/Front Porc         | h              |              |            |            |                         |   |
| Footprint:                            | Rectangular   | •                    |                |              |            |            |                         |   |
| Number Stories:                       | 2             |                      |                |              |            |            |                         |   |
| Bays Wide:                            | 3             |                      |                |              |            |            |                         |   |
| Height:                               |               |                      | Outbuild       | ding Type    |            | С          | ontributing Status      | = |
| Width:<br>Depth/Length:               | 18<br>32      |                      |                |              |            |            |                         |   |
| SqFt:                                 | 32            |                      |                |              |            |            |                         |   |
| Volume:                               |               |                      |                |              |            |            |                         |   |
| Lot Width                             |               |                      |                |              |            |            |                         |   |
| Lot Depth/Length:                     |               |                      | Outbuild       | ding Notes:  |            |            |                         | _ |
| Lot SqFt:                             |               |                      |                |              | _          |            |                         |   |
| Acreage:                              |               |                      |                |              |            |            |                         |   |
| Has Driveway:                         |               |                      |                |              |            |            |                         |   |