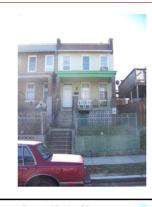

# **ID Number: 1084-0057**

| BAOIOO BATA                           |               |                      |                |              |            |            |                         |   |
|---------------------------------------|---------------|----------------------|----------------|--------------|------------|------------|-------------------------|---|
| ID Number: 1084                       | -0057         | Year Buil            | t: <b>1927</b> | Data S       | Source:    | Permit     |                         |   |
| Number Extended                       | Street        |                      |                | Quad Ty      | pe of Add  | ress       |                         |   |
| 1607                                  | A Street      |                      |                | NE C         | urrent     |            |                         |   |
| Name(s)                               |               |                      | Туре           | of Name      |            |            |                         |   |
| Rowhouse, 1607 A S                    | Street, N.E.  |                      | Com            | mon          |            |            |                         |   |
| · · · · · · · · · · · · · · · · · · · | 2 TaxCode3    | ,,                   | Expl           |              |            |            |                         |   |
| 1084/0057                             |               | Square/Lot           | Cur            | rent         |            |            |                         |   |
| STATUS/PURPOS                         | E/LISE DATA   | ٨                    |                |              |            |            |                         |   |
| Resource Type: Buil                   |               | <b>-1</b>            | S              | tatus Curren | t. Extant  |            |                         |   |
|                                       | toric         |                      | _              | uality:      |            |            |                         |   |
| _                                     | vhouse        |                      |                | ondition:    | Good       |            |                         |   |
| Function/Use                          |               | Start                | Source         | Stop         | s          | ource      | Explain                 |   |
| Residential (Single-F                 | Family)       | 1927                 | Permit         | •            |            |            | Historic/Current        |   |
|                                       |               |                      |                |              |            |            |                         |   |
| CONSTRUCTION                          |               |                      |                |              | _          |            |                         |   |
| Construction Event                    |               |                      | urce           | Stop         | Source     |            | Cost Source 5000 Permit |   |
| Orig Construction                     | 1             |                      | rmit           |              |            |            |                         |   |
| Construction Event                    |               | Association          |                |              |            | ciated Nar | me                      |   |
| Orig Construction Orig Construction   |               | Architect<br>Builder |                |              | Lacy,      | & Belt     |                         |   |
| Orig Construction                     |               | Owner                |                |              | _          | & Belt     |                         |   |
| Construction Notes:                   |               |                      |                |              | •          |            |                         |   |
| One of three rowhou                   | ises construc | ted from the         | same per       | mit (#6667). | •          |            |                         |   |
|                                       |               |                      |                |              |            |            |                         |   |
| PEOPLE/EVENTS                         | DATA          |                      |                |              |            |            |                         |   |
| Racial Segregation St                 | tatus:        |                      |                |              |            |            |                         |   |
| SETTING/SHAPE/S                       | SIZE DATA     |                      |                |              |            |            |                         |   |
| Surroundings:                         | Urban         |                      |                | Cross Refe   | rence Note | es:        |                         |   |
| Streetscape:                          | Intact        |                      |                |              |            |            |                         | 1 |
| Relate to Othr Bldgs:                 | Row End (1    | of 3)                |                |              |            |            |                         |   |
| Relate to Street:                     | Front Yard v  |                      |                |              |            |            |                         |   |
| Massing:                              |               | g/Front Porc         | h              |              |            |            |                         |   |
| Footprint:                            | Rectangular   | •                    |                |              |            |            |                         |   |
| Number Stories:                       | 2             |                      |                |              |            |            |                         |   |
| Bays Wide:                            | 3             |                      |                |              |            |            |                         |   |
| Height:                               |               |                      | Outbuild       | ding Type    |            | С          | ontributing Status      | = |
| Width:<br>Depth/Length:               | 18<br>32      |                      |                |              |            |            |                         |   |
| SqFt:                                 | 32            |                      |                |              |            |            |                         |   |
| Volume:                               |               |                      |                |              |            |            |                         |   |
| Lot Width                             |               |                      |                |              |            |            |                         |   |
| Lot Depth/Length:                     |               |                      | Outbuild       | ding Notes:  |            |            |                         | _ |
| Lot SqFt:                             |               |                      |                |              | _          |            |                         |   |
| Acreage:                              |               |                      |                |              |            |            |                         |   |
| Has Driveway:                         |               |                      |                |              |            |            |                         |   |