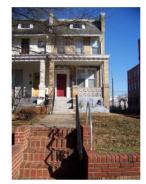

# **ID Number: 1084-0057**

| BAOIOO BATA                           |               |                      |                |              |            |            |                         |   |
|---------------------------------------|---------------|----------------------|----------------|--------------|------------|------------|-------------------------|---|
| ID Number: 1084                       | -0057         | Year Buil            | t: <b>1927</b> | Data S       | Source:    | Permit     |                         |   |
| Number Extended                       | Street        |                      |                | Quad Ty      | pe of Add  | ress       |                         |   |
| 1607                                  | A Street      |                      |                | NE C         | urrent     |            |                         |   |
| Name(s)                               |               |                      | Туре           | of Name      |            |            |                         |   |
| Rowhouse, 1607 A S                    | Street, N.E.  |                      | Com            | mon          |            |            |                         |   |
| · · · · · · · · · · · · · · · · · · · | 2 TaxCode3    | ,,                   | Expl           |              |            |            |                         |   |
| 1084/0057                             |               | Square/Lot           | Cur            | rent         |            |            |                         |   |
| STATUS/PURPOS                         | E/LISE DATA   | ٨                    |                |              |            |            |                         |   |
| Resource Type: Buil                   |               | <b>-1</b>            | S              | tatus Curren | t. Extant  |            |                         |   |
|                                       | toric         |                      | _              | uality:      |            |            |                         |   |
| _                                     | vhouse        |                      |                | ondition:    | Good       |            |                         |   |
| Function/Use                          |               | Start                | Source         | Stop         | s          | ource      | Explain                 |   |
| Residential (Single-F                 | Family)       | 1927                 | Permit         | •            |            |            | Historic/Current        |   |
|                                       |               |                      |                |              |            |            |                         |   |
| CONSTRUCTION                          |               |                      |                |              | _          |            |                         |   |
| Construction Event                    |               |                      | urce           | Stop         | Source     |            | Cost Source 5000 Permit |   |
| Orig Construction                     | 1             |                      | rmit           |              |            |            |                         |   |
| Construction Event                    |               | Association          |                |              |            | ciated Nar | me                      |   |
| Orig Construction Orig Construction   |               | Architect<br>Builder |                |              | Lacy,      | & Belt     |                         |   |
| Orig Construction                     |               | Owner                |                |              | _          | & Belt     |                         |   |
| Construction Notes:                   |               |                      |                |              | •          |            |                         |   |
| One of three rowhou                   | ises construc | ted from the         | same per       | mit (#6667). | •          |            |                         |   |
|                                       |               |                      |                |              |            |            |                         |   |
| PEOPLE/EVENTS                         | DATA          |                      |                |              |            |            |                         |   |
| Racial Segregation St                 | tatus:        |                      |                |              |            |            |                         |   |
| SETTING/SHAPE/S                       | SIZE DATA     |                      |                |              |            |            |                         |   |
| Surroundings:                         | Urban         |                      |                | Cross Refe   | rence Note | es:        |                         |   |
| Streetscape:                          | Intact        |                      |                |              |            |            |                         | 1 |
| Relate to Othr Bldgs:                 | Row End (1    | of 3)                |                |              |            |            |                         |   |
| Relate to Street:                     | Front Yard v  |                      |                |              |            |            |                         |   |
| Massing:                              |               | g/Front Porc         | h              |              |            |            |                         |   |
| Footprint:                            | Rectangular   | •                    |                |              |            |            |                         |   |
| Number Stories:                       | 2             |                      |                |              |            |            |                         |   |
| Bays Wide:                            | 3             |                      |                |              |            |            |                         |   |
| Height:                               |               |                      | Outbuild       | ding Type    |            | С          | ontributing Status      | = |
| Width:<br>Depth/Length:               | 18<br>32      |                      |                |              |            |            |                         |   |
| SqFt:                                 | 32            |                      |                |              |            |            |                         |   |
| Volume:                               |               |                      |                |              |            |            |                         |   |
| Lot Width                             |               |                      |                |              |            |            |                         |   |
| Lot Depth/Length:                     |               |                      | Outbuild       | ding Notes:  |            |            |                         | _ |
| Lot SqFt:                             |               |                      |                |              | _          |            |                         |   |
| Acreage:                              |               |                      |                |              |            |            |                         |   |
| Has Driveway:                         |               |                      |                |              |            |            |                         |   |