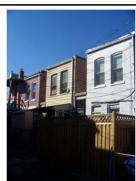

# **ID Number: 1084-0057**

| BAOIOO BATA                           |               |                      |                |              |            |            |                         |   |
|---------------------------------------|---------------|----------------------|----------------|--------------|------------|------------|-------------------------|---|
| ID Number: 1084                       | -0057         | Year Buil            | t: <b>1927</b> | Data S       | Source:    | Permit     |                         |   |
| Number Extended                       | Street        |                      |                | Quad Ty      | pe of Add  | ress       |                         |   |
| 1607                                  | A Street      |                      |                | NE C         | urrent     |            |                         |   |
| Name(s)                               |               |                      | Туре           | of Name      |            |            |                         |   |
| Rowhouse, 1607 A S                    | Street, N.E.  |                      | Com            | mon          |            |            |                         |   |
| · · · · · · · · · · · · · · · · · · · | 2 TaxCode3    | ,,                   | Expl           |              |            |            |                         |   |
| 1084/0057                             |               | Square/Lot           | Cur            | rent         |            |            |                         |   |
| STATUS/PURPOS                         | E/LISE DATA   | ٨                    |                |              |            |            |                         |   |
| Resource Type: Buil                   |               | <b>-1</b>            | S              | tatus Curren | t. Extant  |            |                         |   |
|                                       | toric         |                      | _              | uality:      |            |            |                         |   |
| _                                     | vhouse        |                      |                | ondition:    | Good       |            |                         |   |
| Function/Use                          |               | Start                | Source         | Stop         | s          | ource      | Explain                 |   |
| Residential (Single-F                 | Family)       | 1927                 | Permit         | •            |            |            | Historic/Current        |   |
|                                       |               |                      |                |              |            |            |                         |   |
| CONSTRUCTION                          |               |                      |                |              | _          |            |                         |   |
| Construction Event                    |               |                      | urce           | Stop         | Source     |            | Cost Source 5000 Permit |   |
| Orig Construction                     | 1             |                      | rmit           |              |            |            |                         |   |
| Construction Event                    |               | Association          |                |              |            | ciated Nar | me                      |   |
| Orig Construction Orig Construction   |               | Architect<br>Builder |                |              | Lacy,      | & Belt     |                         |   |
| Orig Construction                     |               | Owner                |                |              | _          | & Belt     |                         |   |
| Construction Notes:                   |               |                      |                |              | •          |            |                         |   |
| One of three rowhou                   | ises construc | ted from the         | same per       | mit (#6667). | •          |            |                         |   |
|                                       |               |                      |                |              |            |            |                         |   |
| PEOPLE/EVENTS                         | DATA          |                      |                |              |            |            |                         |   |
| Racial Segregation St                 | tatus:        |                      |                |              |            |            |                         |   |
| SETTING/SHAPE/S                       | SIZE DATA     |                      |                |              |            |            |                         |   |
| Surroundings:                         | Urban         |                      |                | Cross Refe   | rence Note | es:        |                         |   |
| Streetscape:                          | Intact        |                      |                |              |            |            |                         | 1 |
| Relate to Othr Bldgs:                 | Row End (1    | of 3)                |                |              |            |            |                         |   |
| Relate to Street:                     | Front Yard v  |                      |                |              |            |            |                         |   |
| Massing:                              |               | g/Front Porc         | h              |              |            |            |                         |   |
| Footprint:                            | Rectangular   | •                    |                |              |            |            |                         |   |
| Number Stories:                       | 2             |                      |                |              |            |            |                         |   |
| Bays Wide:                            | 3             |                      |                |              |            |            |                         |   |
| Height:                               |               |                      | Outbuild       | ding Type    |            | С          | ontributing Status      | = |
| Width:<br>Depth/Length:               | 18<br>32      |                      |                |              |            |            |                         |   |
| SqFt:                                 | 32            |                      |                |              |            |            |                         |   |
| Volume:                               |               |                      |                |              |            |            |                         |   |
| Lot Width                             |               |                      |                |              |            |            |                         |   |
| Lot Depth/Length:                     |               |                      | Outbuild       | ding Notes:  |            |            |                         | _ |
| Lot SqFt:                             |               |                      |                |              | _          |            |                         |   |
| Acreage:                              |               |                      |                |              |            |            |                         |   |
| Has Driveway:                         |               |                      |                |              |            |            |                         |   |