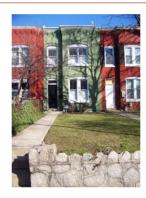

# **ID Number: 1084-0057**

| BAOIOO BATA                           |               |                      |                |              |            |            |                         |   |
|---------------------------------------|---------------|----------------------|----------------|--------------|------------|------------|-------------------------|---|
| ID Number: 1084                       | -0057         | Year Buil            | t: <b>1927</b> | Data S       | Source:    | Permit     |                         |   |
| Number Extended                       | Street        |                      |                | Quad Ty      | pe of Add  | ress       |                         |   |
| 1607                                  | A Street      |                      |                | NE C         | urrent     |            |                         |   |
| Name(s)                               |               |                      | Туре           | of Name      |            |            |                         |   |
| Rowhouse, 1607 A S                    | Street, N.E.  |                      | Com            | mon          |            |            |                         |   |
| · · · · · · · · · · · · · · · · · · · | 2 TaxCode3    | ,,                   | Expl           |              |            |            |                         |   |
| 1084/0057                             |               | Square/Lot           | Cur            | rent         |            |            |                         |   |
| STATUS/PURPOS                         | E/LISE DATA   | ٨                    |                |              |            |            |                         |   |
| Resource Type: Buil                   |               | <b>-1</b>            | S              | tatus Curren | t. Extant  |            |                         |   |
|                                       | toric         |                      | _              | uality:      |            |            |                         |   |
| _                                     | vhouse        |                      |                | ondition:    | Good       |            |                         |   |
| Function/Use                          |               | Start                | Source         | Stop         | s          | ource      | Explain                 |   |
| Residential (Single-F                 | Family)       | 1927                 | Permit         | •            |            |            | Historic/Current        |   |
|                                       |               |                      |                |              |            |            |                         |   |
| CONSTRUCTION                          |               |                      |                |              | _          |            |                         |   |
| Construction Event                    |               |                      | urce           | Stop         | Source     |            | Cost Source 5000 Permit |   |
| Orig Construction                     | 1             |                      | rmit           |              |            |            |                         |   |
| Construction Event                    |               | Association          |                |              |            | ciated Nar | me                      |   |
| Orig Construction Orig Construction   |               | Architect<br>Builder |                |              | Lacy,      | & Belt     |                         |   |
| Orig Construction                     |               | Owner                |                |              | _          | & Belt     |                         |   |
| Construction Notes:                   |               |                      |                |              | •          |            |                         |   |
| One of three rowhou                   | ises construc | ted from the         | same per       | mit (#6667). | •          |            |                         |   |
|                                       |               |                      |                |              |            |            |                         |   |
| PEOPLE/EVENTS                         | DATA          |                      |                |              |            |            |                         |   |
| Racial Segregation St                 | tatus:        |                      |                |              |            |            |                         |   |
| SETTING/SHAPE/S                       | SIZE DATA     |                      |                |              |            |            |                         |   |
| Surroundings:                         | Urban         |                      |                | Cross Refe   | rence Note | es:        |                         |   |
| Streetscape:                          | Intact        |                      |                |              |            |            |                         | 1 |
| Relate to Othr Bldgs:                 | Row End (1    | of 3)                |                |              |            |            |                         |   |
| Relate to Street:                     | Front Yard v  |                      |                |              |            |            |                         |   |
| Massing:                              |               | g/Front Porc         | h              |              |            |            |                         |   |
| Footprint:                            | Rectangular   | •                    |                |              |            |            |                         |   |
| Number Stories:                       | 2             |                      |                |              |            |            |                         |   |
| Bays Wide:                            | 3             |                      |                |              |            |            |                         |   |
| Height:                               |               |                      | Outbuild       | ding Type    |            | С          | ontributing Status      | = |
| Width:<br>Depth/Length:               | 18<br>32      |                      |                |              |            |            |                         |   |
| SqFt:                                 | 32            |                      |                |              |            |            |                         |   |
| Volume:                               |               |                      |                |              |            |            |                         |   |
| Lot Width                             |               |                      |                |              |            |            |                         |   |
| Lot Depth/Length:                     |               |                      | Outbuild       | ding Notes:  |            |            |                         | _ |
| Lot SqFt:                             |               |                      |                |              | _          |            |                         |   |
| Acreage:                              |               |                      |                |              |            |            |                         |   |
| Has Driveway:                         |               |                      |                |              |            |            |                         |   |