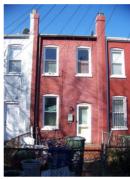

# **ID Number: 1084-0057**

| BAOIOO BATA                           |               |                      |                |              |            |            |                         |   |
|---------------------------------------|---------------|----------------------|----------------|--------------|------------|------------|-------------------------|---|
| ID Number: 1084                       | -0057         | Year Buil            | t: <b>1927</b> | Data S       | Source:    | Permit     |                         |   |
| Number Extended                       | Street        |                      |                | Quad Ty      | pe of Add  | ress       |                         |   |
| 1607                                  | A Street      |                      |                | NE C         | urrent     |            |                         |   |
| Name(s)                               |               |                      | Туре           | of Name      |            |            |                         |   |
| Rowhouse, 1607 A S                    | Street, N.E.  |                      | Com            | mon          |            |            |                         |   |
| · · · · · · · · · · · · · · · · · · · | 2 TaxCode3    | ,,                   | Expl           |              |            |            |                         |   |
| 1084/0057                             |               | Square/Lot           | Cur            | rent         |            |            |                         |   |
| STATUS/PURPOS                         | E/LISE DATA   | ٨                    |                |              |            |            |                         |   |
| Resource Type: Buil                   |               | <b>-1</b>            | S              | tatus Curren | t. Extant  |            |                         |   |
|                                       | toric         |                      | _              | uality:      |            |            |                         |   |
| _                                     | vhouse        |                      |                | ondition:    | Good       |            |                         |   |
| Function/Use                          |               | Start                | Source         | Stop         | s          | ource      | Explain                 |   |
| Residential (Single-F                 | Family)       | 1927                 | Permit         | •            |            |            | Historic/Current        |   |
|                                       |               |                      |                |              |            |            |                         |   |
| CONSTRUCTION                          |               |                      |                |              | _          |            |                         |   |
| Construction Event                    |               |                      | urce           | Stop         | Source     |            | Cost Source 5000 Permit |   |
| Orig Construction                     | 1             |                      | rmit           |              |            |            |                         |   |
| Construction Event                    |               | Association          |                |              |            | ciated Nar | me                      |   |
| Orig Construction Orig Construction   |               | Architect<br>Builder |                |              | Lacy,      | & Belt     |                         |   |
| Orig Construction                     |               | Owner                |                |              | _          | & Belt     |                         |   |
| Construction Notes:                   |               |                      |                |              | •          |            |                         |   |
| One of three rowhou                   | ises construc | ted from the         | same per       | mit (#6667). | •          |            |                         |   |
|                                       |               |                      |                |              |            |            |                         |   |
| PEOPLE/EVENTS                         | DATA          |                      |                |              |            |            |                         |   |
| Racial Segregation St                 | tatus:        |                      |                |              |            |            |                         |   |
| SETTING/SHAPE/S                       | SIZE DATA     |                      |                |              |            |            |                         |   |
| Surroundings:                         | Urban         |                      |                | Cross Refe   | rence Note | es:        |                         |   |
| Streetscape:                          | Intact        |                      |                |              |            |            |                         | 1 |
| Relate to Othr Bldgs:                 | Row End (1    | of 3)                |                |              |            |            |                         |   |
| Relate to Street:                     | Front Yard v  |                      |                |              |            |            |                         |   |
| Massing:                              |               | g/Front Porc         | h              |              |            |            |                         |   |
| Footprint:                            | Rectangular   | •                    |                |              |            |            |                         |   |
| Number Stories:                       | 2             |                      |                |              |            |            |                         |   |
| Bays Wide:                            | 3             |                      |                |              |            |            |                         |   |
| Height:                               |               |                      | Outbuild       | ding Type    |            | С          | ontributing Status      | = |
| Width:<br>Depth/Length:               | 18<br>32      |                      |                |              |            |            |                         |   |
| SqFt:                                 | 32            |                      |                |              |            |            |                         |   |
| Volume:                               |               |                      |                |              |            |            |                         |   |
| Lot Width                             |               |                      |                |              |            |            |                         |   |
| Lot Depth/Length:                     |               |                      | Outbuild       | ding Notes:  |            |            |                         | _ |
| Lot SqFt:                             |               |                      |                |              | _          |            |                         |   |
| Acreage:                              |               |                      |                |              |            |            |                         |   |
| Has Driveway:                         |               |                      |                |              |            |            |                         |   |