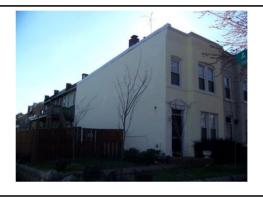

# **ID Number: 1084-0057**

| BAOIOO BATA                           |               |                      |                |              |            |            |                         |   |
|---------------------------------------|---------------|----------------------|----------------|--------------|------------|------------|-------------------------|---|
| ID Number: 1084                       | -0057         | Year Buil            | t: <b>1927</b> | Data S       | Source:    | Permit     |                         |   |
| Number Extended                       | Street        |                      |                | Quad Ty      | pe of Add  | ress       |                         |   |
| 1607                                  | A Street      |                      |                | NE C         | urrent     |            |                         |   |
| Name(s)                               |               |                      | Туре           | of Name      |            |            |                         |   |
| Rowhouse, 1607 A S                    | Street, N.E.  |                      | Com            | mon          |            |            |                         |   |
| · · · · · · · · · · · · · · · · · · · | 2 TaxCode3    | ,,                   | Expl           |              |            |            |                         |   |
| 1084/0057                             |               | Square/Lot           | Cur            | rent         |            |            |                         |   |
| STATUS/PURPOS                         | E/LISE DATA   | ٨                    |                |              |            |            |                         |   |
| Resource Type: Buil                   |               | <b>-1</b>            | S              | tatus Curren | t. Extant  |            |                         |   |
|                                       | toric         |                      | _              | uality:      |            |            |                         |   |
| _                                     | vhouse        |                      |                | ondition:    | Good       |            |                         |   |
| Function/Use                          |               | Start                | Source         | Stop         | s          | ource      | Explain                 |   |
| Residential (Single-F                 | Family)       | 1927                 | Permit         | •            |            |            | Historic/Current        |   |
|                                       |               |                      |                |              |            |            |                         |   |
| CONSTRUCTION                          |               |                      |                |              | _          |            |                         |   |
| Construction Event                    |               |                      | urce           | Stop         | Source     |            | Cost Source 5000 Permit |   |
| Orig Construction                     | 1             |                      | rmit           |              |            |            |                         |   |
| Construction Event                    |               | Association          |                |              |            | ciated Nar | me                      |   |
| Orig Construction Orig Construction   |               | Architect<br>Builder |                |              | Lacy,      | & Belt     |                         |   |
| Orig Construction                     |               | Owner                |                |              | _          | & Belt     |                         |   |
| Construction Notes:                   |               |                      |                |              | •          |            |                         |   |
| One of three rowhou                   | ises construc | ted from the         | same per       | mit (#6667). | •          |            |                         |   |
|                                       |               |                      |                |              |            |            |                         |   |
| PEOPLE/EVENTS                         | DATA          |                      |                |              |            |            |                         |   |
| Racial Segregation St                 | tatus:        |                      |                |              |            |            |                         |   |
| SETTING/SHAPE/S                       | SIZE DATA     |                      |                |              |            |            |                         |   |
| Surroundings:                         | Urban         |                      |                | Cross Refe   | rence Note | es:        |                         |   |
| Streetscape:                          | Intact        |                      |                |              |            |            |                         | 1 |
| Relate to Othr Bldgs:                 | Row End (1    | of 3)                |                |              |            |            |                         |   |
| Relate to Street:                     | Front Yard v  |                      |                |              |            |            |                         |   |
| Massing:                              |               | g/Front Porc         | h              |              |            |            |                         |   |
| Footprint:                            | Rectangular   | •                    |                |              |            |            |                         |   |
| Number Stories:                       | 2             |                      |                |              |            |            |                         |   |
| Bays Wide:                            | 3             |                      |                |              |            |            |                         |   |
| Height:                               |               |                      | Outbuild       | ding Type    |            | С          | ontributing Status      | = |
| Width:<br>Depth/Length:               | 18<br>32      |                      |                |              |            |            |                         |   |
| SqFt:                                 | 32            |                      |                |              |            |            |                         |   |
| Volume:                               |               |                      |                |              |            |            |                         |   |
| Lot Width                             |               |                      |                |              |            |            |                         |   |
| Lot Depth/Length:                     |               |                      | Outbuild       | ding Notes:  |            |            |                         | _ |
| Lot SqFt:                             |               |                      |                |              | _          |            |                         |   |
| Acreage:                              |               |                      |                |              |            |            |                         |   |
| Has Driveway:                         |               |                      |                |              |            |            |                         |   |