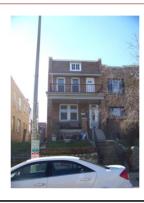

# **ID Number: 1084-0057**

| BAOIOO BATA                           |               |                      |                |              |            |            |                         |   |
|---------------------------------------|---------------|----------------------|----------------|--------------|------------|------------|-------------------------|---|
| ID Number: 1084                       | -0057         | Year Buil            | t: <b>1927</b> | Data S       | Source:    | Permit     |                         |   |
| Number Extended                       | Street        |                      |                | Quad Ty      | pe of Add  | ress       |                         |   |
| 1607                                  | A Street      |                      |                | NE C         | urrent     |            |                         |   |
| Name(s)                               |               |                      | Туре           | of Name      |            |            |                         |   |
| Rowhouse, 1607 A S                    | Street, N.E.  |                      | Com            | mon          |            |            |                         |   |
| · · · · · · · · · · · · · · · · · · · | 2 TaxCode3    | ,,                   | Expl           |              |            |            |                         |   |
| 1084/0057                             |               | Square/Lot           | Cur            | rent         |            |            |                         |   |
| STATUS/PURPOS                         | E/LISE DATA   | ٨                    |                |              |            |            |                         |   |
| Resource Type: Buil                   |               | <b>-1</b>            | S              | tatus Curren | t. Extant  |            |                         |   |
|                                       | toric         |                      | _              | uality:      |            |            |                         |   |
| _                                     | vhouse        |                      |                | ondition:    | Good       |            |                         |   |
| Function/Use                          |               | Start                | Source         | Stop         | s          | ource      | Explain                 |   |
| Residential (Single-F                 | Family)       | 1927                 | Permit         | •            |            |            | Historic/Current        |   |
|                                       |               |                      |                |              |            |            |                         |   |
| CONSTRUCTION                          |               |                      |                |              | _          |            |                         |   |
| Construction Event                    |               |                      | urce           | Stop         | Source     |            | Cost Source 5000 Permit |   |
| Orig Construction                     | 1             |                      | rmit           |              |            |            |                         |   |
| Construction Event                    |               | Association          |                |              |            | ciated Nar | me                      |   |
| Orig Construction Orig Construction   |               | Architect<br>Builder |                |              | Lacy,      | & Belt     |                         |   |
| Orig Construction                     |               | Owner                |                |              | _          | & Belt     |                         |   |
| Construction Notes:                   |               |                      |                |              | •          |            |                         |   |
| One of three rowhou                   | ises construc | ted from the         | same per       | mit (#6667). | •          |            |                         |   |
|                                       |               |                      |                |              |            |            |                         |   |
| PEOPLE/EVENTS                         | DATA          |                      |                |              |            |            |                         |   |
| Racial Segregation St                 | tatus:        |                      |                |              |            |            |                         |   |
| SETTING/SHAPE/S                       | SIZE DATA     |                      |                |              |            |            |                         |   |
| Surroundings:                         | Urban         |                      |                | Cross Refe   | rence Note | es:        |                         |   |
| Streetscape:                          | Intact        |                      |                |              |            |            |                         | 1 |
| Relate to Othr Bldgs:                 | Row End (1    | of 3)                |                |              |            |            |                         |   |
| Relate to Street:                     | Front Yard v  |                      |                |              |            |            |                         |   |
| Massing:                              |               | g/Front Porc         | h              |              |            |            |                         |   |
| Footprint:                            | Rectangular   | •                    |                |              |            |            |                         |   |
| Number Stories:                       | 2             |                      |                |              |            |            |                         |   |
| Bays Wide:                            | 3             |                      |                |              |            |            |                         |   |
| Height:                               |               |                      | Outbuild       | ding Type    |            | С          | ontributing Status      | = |
| Width:<br>Depth/Length:               | 18<br>32      |                      |                |              |            |            |                         |   |
| SqFt:                                 | 32            |                      |                |              |            |            |                         |   |
| Volume:                               |               |                      |                |              |            |            |                         |   |
| Lot Width                             |               |                      |                |              |            |            |                         |   |
| Lot Depth/Length:                     |               |                      | Outbuild       | ding Notes:  |            |            |                         | _ |
| Lot SqFt:                             |               |                      |                |              | _          |            |                         |   |
| Acreage:                              |               |                      |                |              |            |            |                         |   |
| Has Driveway:                         |               |                      |                |              |            |            |                         |   |