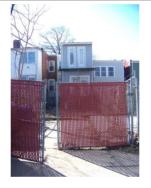

# **ID Number: 1084-0057**

| BAOIOO BATA                           |               |                      |                |              |            |            |                         |   |
|---------------------------------------|---------------|----------------------|----------------|--------------|------------|------------|-------------------------|---|
| ID Number: 1084                       | -0057         | Year Buil            | t: <b>1927</b> | Data S       | Source:    | Permit     |                         |   |
| Number Extended                       | Street        |                      |                | Quad Ty      | pe of Add  | ress       |                         |   |
| 1607                                  | A Street      |                      |                | NE C         | urrent     |            |                         |   |
| Name(s)                               |               |                      | Туре           | of Name      |            |            |                         |   |
| Rowhouse, 1607 A S                    | Street, N.E.  |                      | Com            | mon          |            |            |                         |   |
| · · · · · · · · · · · · · · · · · · · | 2 TaxCode3    | ,,                   | Expl           |              |            |            |                         |   |
| 1084/0057                             |               | Square/Lot           | Cur            | rent         |            |            |                         |   |
| STATUS/PURPOS                         | E/LISE DATA   | ٨                    |                |              |            |            |                         |   |
| Resource Type: Buil                   |               | <b>-1</b>            | S              | tatus Curren | t. Extant  |            |                         |   |
|                                       | toric         |                      | _              | uality:      |            |            |                         |   |
| _                                     | vhouse        |                      |                | ondition:    | Good       |            |                         |   |
| Function/Use                          |               | Start                | Source         | Stop         | s          | ource      | Explain                 |   |
| Residential (Single-F                 | Family)       | 1927                 | Permit         | •            |            |            | Historic/Current        |   |
|                                       |               |                      |                |              |            |            |                         |   |
| CONSTRUCTION                          |               |                      |                |              | _          |            |                         |   |
| Construction Event                    |               |                      | urce           | Stop         | Source     |            | Cost Source 5000 Permit |   |
| Orig Construction                     | 1             |                      | rmit           |              |            |            |                         |   |
| Construction Event                    |               | Association          |                |              |            | ciated Nar | me                      |   |
| Orig Construction Orig Construction   |               | Architect<br>Builder |                |              | Lacy,      | & Belt     |                         |   |
| Orig Construction                     |               | Owner                |                |              | _          | & Belt     |                         |   |
| Construction Notes:                   |               |                      |                |              | •          |            |                         |   |
| One of three rowhou                   | ises construc | ted from the         | same per       | mit (#6667). | •          |            |                         |   |
|                                       |               |                      |                |              |            |            |                         |   |
| PEOPLE/EVENTS                         | DATA          |                      |                |              |            |            |                         |   |
| Racial Segregation St                 | tatus:        |                      |                |              |            |            |                         |   |
| SETTING/SHAPE/S                       | SIZE DATA     |                      |                |              |            |            |                         |   |
| Surroundings:                         | Urban         |                      |                | Cross Refe   | rence Note | es:        |                         |   |
| Streetscape:                          | Intact        |                      |                |              |            |            |                         | 1 |
| Relate to Othr Bldgs:                 | Row End (1    | of 3)                |                |              |            |            |                         |   |
| Relate to Street:                     | Front Yard v  |                      |                |              |            |            |                         |   |
| Massing:                              |               | g/Front Porc         | h              |              |            |            |                         |   |
| Footprint:                            | Rectangular   | •                    |                |              |            |            |                         |   |
| Number Stories:                       | 2             |                      |                |              |            |            |                         |   |
| Bays Wide:                            | 3             |                      |                |              |            |            |                         |   |
| Height:                               |               |                      | Outbuild       | ding Type    |            | С          | ontributing Status      | = |
| Width:<br>Depth/Length:               | 18<br>32      |                      |                |              |            |            |                         |   |
| SqFt:                                 | 32            |                      |                |              |            |            |                         |   |
| Volume:                               |               |                      |                |              |            |            |                         |   |
| Lot Width                             |               |                      |                |              |            |            |                         |   |
| Lot Depth/Length:                     |               |                      | Outbuild       | ding Notes:  |            |            |                         | _ |
| Lot SqFt:                             |               |                      |                |              | _          |            |                         |   |
| Acreage:                              |               |                      |                |              |            |            |                         |   |
| Has Driveway:                         |               |                      |                |              |            |            |                         |   |