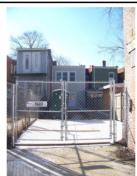

# **ID Number: 1084-0057**

| BAOIOO BATA                           |               |                      |                |              |            |            |                         |   |
|---------------------------------------|---------------|----------------------|----------------|--------------|------------|------------|-------------------------|---|
| ID Number: 1084                       | -0057         | Year Buil            | t: <b>1927</b> | Data S       | Source:    | Permit     |                         |   |
| Number Extended                       | Street        |                      |                | Quad Ty      | pe of Add  | ress       |                         |   |
| 1607                                  | A Street      |                      |                | NE C         | urrent     |            |                         |   |
| Name(s)                               |               |                      | Туре           | of Name      |            |            |                         |   |
| Rowhouse, 1607 A S                    | Street, N.E.  |                      | Com            | mon          |            |            |                         |   |
| · · · · · · · · · · · · · · · · · · · | 2 TaxCode3    | ,,                   | Expl           |              |            |            |                         |   |
| 1084/0057                             |               | Square/Lot           | Cur            | rent         |            |            |                         |   |
| STATUS/PURPOS                         | E/LISE DATA   | ٨                    |                |              |            |            |                         |   |
| Resource Type: Buil                   |               | <b>-1</b>            | S              | tatus Curren | t. Extant  |            |                         |   |
|                                       | toric         |                      | _              | uality:      |            |            |                         |   |
| _                                     | vhouse        |                      |                | ondition:    | Good       |            |                         |   |
| Function/Use                          |               | Start                | Source         | Stop         | s          | ource      | Explain                 |   |
| Residential (Single-F                 | Family)       | 1927                 | Permit         | •            |            |            | Historic/Current        |   |
|                                       |               |                      |                |              |            |            |                         |   |
| CONSTRUCTION                          |               |                      |                |              | _          |            |                         |   |
| Construction Event                    |               |                      | urce           | Stop         | Source     |            | Cost Source 5000 Permit |   |
| Orig Construction                     | 1             |                      | rmit           |              |            |            |                         |   |
| Construction Event                    |               | Association          |                |              |            | ciated Nar | me                      |   |
| Orig Construction Orig Construction   |               | Architect<br>Builder |                |              | Lacy,      | & Belt     |                         |   |
| Orig Construction                     |               | Owner                |                |              | _          | & Belt     |                         |   |
| Construction Notes:                   |               |                      |                |              | •          |            |                         |   |
| One of three rowhou                   | ises construc | ted from the         | same per       | mit (#6667). | •          |            |                         |   |
|                                       |               |                      |                |              |            |            |                         |   |
| PEOPLE/EVENTS                         | DATA          |                      |                |              |            |            |                         |   |
| Racial Segregation St                 | tatus:        |                      |                |              |            |            |                         |   |
| SETTING/SHAPE/S                       | SIZE DATA     |                      |                |              |            |            |                         |   |
| Surroundings:                         | Urban         |                      |                | Cross Refe   | rence Note | es:        |                         |   |
| Streetscape:                          | Intact        |                      |                |              |            |            |                         | 1 |
| Relate to Othr Bldgs:                 | Row End (1    | of 3)                |                |              |            |            |                         |   |
| Relate to Street:                     | Front Yard v  |                      |                |              |            |            |                         |   |
| Massing:                              |               | g/Front Porc         | h              |              |            |            |                         |   |
| Footprint:                            | Rectangular   | •                    |                |              |            |            |                         |   |
| Number Stories:                       | 2             |                      |                |              |            |            |                         |   |
| Bays Wide:                            | 3             |                      |                |              |            |            |                         |   |
| Height:                               |               |                      | Outbuild       | ding Type    |            | С          | ontributing Status      | = |
| Width:<br>Depth/Length:               | 18<br>32      |                      |                |              |            |            |                         |   |
| SqFt:                                 | 32            |                      |                |              |            |            |                         |   |
| Volume:                               |               |                      |                |              |            |            |                         |   |
| Lot Width                             |               |                      |                |              |            |            |                         |   |
| Lot Depth/Length:                     |               |                      | Outbuild       | ding Notes:  |            |            |                         | _ |
| Lot SqFt:                             |               |                      |                |              | _          |            |                         |   |
| Acreage:                              |               |                      |                |              |            |            |                         |   |
| Has Driveway:                         |               |                      |                |              |            |            |                         |   |