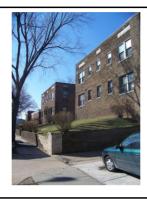

# **ID Number: 1084-0057**

| BAOIOO BATA                           |               |                      |                |              |            |            |                         |   |
|---------------------------------------|---------------|----------------------|----------------|--------------|------------|------------|-------------------------|---|
| ID Number: 1084                       | -0057         | Year Buil            | t: <b>1927</b> | Data S       | Source:    | Permit     |                         |   |
| Number Extended                       | Street        |                      |                | Quad Ty      | pe of Add  | ress       |                         |   |
| 1607                                  | A Street      |                      |                | NE C         | urrent     |            |                         |   |
| Name(s)                               |               |                      | Туре           | of Name      |            |            |                         |   |
| Rowhouse, 1607 A S                    | Street, N.E.  |                      | Com            | mon          |            |            |                         |   |
| · · · · · · · · · · · · · · · · · · · | 2 TaxCode3    | ,,                   | Expl           |              |            |            |                         |   |
| 1084/0057                             |               | Square/Lot           | Cur            | rent         |            |            |                         |   |
| STATUS/PURPOS                         | E/LISE DATA   | ٨                    |                |              |            |            |                         |   |
| Resource Type: Buil                   |               | <b>-1</b>            | S              | tatus Curren | t. Extant  |            |                         |   |
|                                       | toric         |                      | _              | uality:      |            |            |                         |   |
| _                                     | vhouse        |                      |                | ondition:    | Good       |            |                         |   |
| Function/Use                          |               | Start                | Source         | Stop         | s          | ource      | Explain                 |   |
| Residential (Single-F                 | Family)       | 1927                 | Permit         | •            |            |            | Historic/Current        |   |
|                                       |               |                      |                |              |            |            |                         |   |
| CONSTRUCTION                          |               |                      |                |              | _          |            |                         |   |
| Construction Event                    |               |                      | urce           | Stop         | Source     |            | Cost Source 5000 Permit |   |
| Orig Construction                     | 1             |                      | rmit           |              |            |            |                         |   |
| Construction Event                    |               | Association          |                |              |            | ciated Nar | me                      |   |
| Orig Construction Orig Construction   |               | Architect<br>Builder |                |              | Lacy,      | & Belt     |                         |   |
| Orig Construction                     |               | Owner                |                |              | _          | & Belt     |                         |   |
| Construction Notes:                   |               |                      |                |              | •          |            |                         |   |
| One of three rowhou                   | ises construc | ted from the         | same per       | mit (#6667). | •          |            |                         |   |
|                                       |               |                      |                |              |            |            |                         |   |
| PEOPLE/EVENTS                         | DATA          |                      |                |              |            |            |                         |   |
| Racial Segregation St                 | tatus:        |                      |                |              |            |            |                         |   |
| SETTING/SHAPE/S                       | SIZE DATA     |                      |                |              |            |            |                         |   |
| Surroundings:                         | Urban         |                      |                | Cross Refe   | rence Note | es:        |                         |   |
| Streetscape:                          | Intact        |                      |                |              |            |            |                         | 1 |
| Relate to Othr Bldgs:                 | Row End (1    | of 3)                |                |              |            |            |                         |   |
| Relate to Street:                     | Front Yard v  |                      |                |              |            |            |                         |   |
| Massing:                              |               | g/Front Porc         | h              |              |            |            |                         |   |
| Footprint:                            | Rectangular   | •                    |                |              |            |            |                         |   |
| Number Stories:                       | 2             |                      |                |              |            |            |                         |   |
| Bays Wide:                            | 3             |                      |                |              |            |            |                         |   |
| Height:                               |               |                      | Outbuild       | ding Type    |            | С          | ontributing Status      | = |
| Width:<br>Depth/Length:               | 18<br>32      |                      |                |              |            |            |                         |   |
| SqFt:                                 | 32            |                      |                |              |            |            |                         |   |
| Volume:                               |               |                      |                |              |            |            |                         |   |
| Lot Width                             |               |                      |                |              |            |            |                         |   |
| Lot Depth/Length:                     |               |                      | Outbuild       | ding Notes:  |            |            |                         | _ |
| Lot SqFt:                             |               |                      |                |              | _          |            |                         |   |
| Acreage:                              |               |                      |                |              |            |            |                         |   |
| Has Driveway:                         |               |                      |                |              |            |            |                         |   |