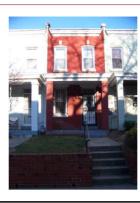

# **ID Number: 1084-0057**

| BAOIOO BATA                           |               |                      |                |              |            |            |                         |   |
|---------------------------------------|---------------|----------------------|----------------|--------------|------------|------------|-------------------------|---|
| ID Number: 1084                       | -0057         | Year Buil            | t: <b>1927</b> | Data S       | Source:    | Permit     |                         |   |
| Number Extended                       | Street        |                      |                | Quad Ty      | pe of Add  | ress       |                         |   |
| 1607                                  | A Street      |                      |                | NE C         | urrent     |            |                         |   |
| Name(s)                               |               |                      | Туре           | of Name      |            |            |                         |   |
| Rowhouse, 1607 A S                    | Street, N.E.  |                      | Com            | mon          |            |            |                         |   |
| · · · · · · · · · · · · · · · · · · · | 2 TaxCode3    | ,,                   | Expl           |              |            |            |                         |   |
| 1084/0057                             |               | Square/Lot           | Cur            | rent         |            |            |                         |   |
| STATUS/PURPOS                         | E/LISE DATA   | ٨                    |                |              |            |            |                         |   |
| Resource Type: Buil                   |               | <b>-1</b>            | S              | tatus Curren | t. Extant  |            |                         |   |
|                                       | toric         |                      | _              | uality:      |            |            |                         |   |
| _                                     | vhouse        |                      |                | ondition:    | Good       |            |                         |   |
| Function/Use                          |               | Start                | Source         | Stop         | s          | ource      | Explain                 |   |
| Residential (Single-F                 | Family)       | 1927                 | Permit         | •            |            |            | Historic/Current        |   |
|                                       |               |                      |                |              |            |            |                         |   |
| CONSTRUCTION                          |               |                      |                |              | _          |            |                         |   |
| Construction Event                    |               |                      | urce           | Stop         | Source     |            | Cost Source 5000 Permit |   |
| Orig Construction                     | 1             |                      | rmit           |              |            |            |                         |   |
| Construction Event                    |               | Association          |                |              |            | ciated Nar | me                      |   |
| Orig Construction Orig Construction   |               | Architect<br>Builder |                |              | Lacy,      | & Belt     |                         |   |
| Orig Construction                     |               | Owner                |                |              | _          | & Belt     |                         |   |
| Construction Notes:                   |               |                      |                |              | •          |            |                         |   |
| One of three rowhou                   | ises construc | ted from the         | same per       | mit (#6667). | •          |            |                         |   |
|                                       |               |                      |                |              |            |            |                         |   |
| PEOPLE/EVENTS                         | DATA          |                      |                |              |            |            |                         |   |
| Racial Segregation St                 | tatus:        |                      |                |              |            |            |                         |   |
| SETTING/SHAPE/S                       | SIZE DATA     |                      |                |              |            |            |                         |   |
| Surroundings:                         | Urban         |                      |                | Cross Refe   | rence Note | es:        |                         |   |
| Streetscape:                          | Intact        |                      |                |              |            |            |                         | 1 |
| Relate to Othr Bldgs:                 | Row End (1    | of 3)                |                |              |            |            |                         |   |
| Relate to Street:                     | Front Yard v  |                      |                |              |            |            |                         |   |
| Massing:                              |               | g/Front Porc         | h              |              |            |            |                         |   |
| Footprint:                            | Rectangular   | •                    |                |              |            |            |                         |   |
| Number Stories:                       | 2             |                      |                |              |            |            |                         |   |
| Bays Wide:                            | 3             |                      |                |              |            |            |                         |   |
| Height:                               |               |                      | Outbuild       | ding Type    |            | С          | ontributing Status      | = |
| Width:<br>Depth/Length:               | 18<br>32      |                      |                |              |            |            |                         |   |
| SqFt:                                 | 32            |                      |                |              |            |            |                         |   |
| Volume:                               |               |                      |                |              |            |            |                         |   |
| Lot Width                             |               |                      |                |              |            |            |                         |   |
| Lot Depth/Length:                     |               |                      | Outbuild       | ding Notes:  |            |            |                         | _ |
| Lot SqFt:                             |               |                      |                |              | _          |            |                         |   |
| Acreage:                              |               |                      |                |              |            |            |                         |   |
| Has Driveway:                         |               |                      |                |              |            |            |                         |   |