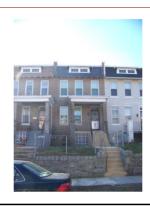

# **ID Number: 1084-0057**

| BAOIOO BATA                           |               |                      |                |              |            |            |                         |   |
|---------------------------------------|---------------|----------------------|----------------|--------------|------------|------------|-------------------------|---|
| ID Number: 1084                       | -0057         | Year Buil            | t: <b>1927</b> | Data S       | Source:    | Permit     |                         |   |
| Number Extended                       | Street        |                      |                | Quad Ty      | pe of Add  | ress       |                         |   |
| 1607                                  | A Street      |                      |                | NE C         | urrent     |            |                         |   |
| Name(s)                               |               |                      | Туре           | of Name      |            |            |                         |   |
| Rowhouse, 1607 A S                    | Street, N.E.  |                      | Com            | mon          |            |            |                         |   |
| · · · · · · · · · · · · · · · · · · · | 2 TaxCode3    | ,,                   | Expl           |              |            |            |                         |   |
| 1084/0057                             |               | Square/Lot           | Cur            | rent         |            |            |                         |   |
| STATUS/PURPOS                         | E/LISE DATA   | ٨                    |                |              |            |            |                         |   |
| Resource Type: Buil                   |               | <b>-1</b>            | S              | tatus Curren | t. Extant  |            |                         |   |
|                                       | toric         |                      | _              | uality:      |            |            |                         |   |
| _                                     | vhouse        |                      |                | ondition:    | Good       |            |                         |   |
| Function/Use                          |               | Start                | Source         | Stop         | s          | ource      | Explain                 |   |
| Residential (Single-F                 | Family)       | 1927                 | Permit         | •            |            |            | Historic/Current        |   |
|                                       |               |                      |                |              |            |            |                         |   |
| CONSTRUCTION                          |               |                      |                |              | _          |            |                         |   |
| Construction Event                    |               |                      | urce           | Stop         | Source     |            | Cost Source 5000 Permit |   |
| Orig Construction                     | 1             |                      | rmit           |              |            |            |                         |   |
| Construction Event                    |               | Association          |                |              |            | ciated Nar | me                      |   |
| Orig Construction Orig Construction   |               | Architect<br>Builder |                |              | Lacy,      | & Belt     |                         |   |
| Orig Construction                     |               | Owner                |                |              | _          | & Belt     |                         |   |
| Construction Notes:                   |               |                      |                |              | •          |            |                         |   |
| One of three rowhou                   | ises construc | ted from the         | same per       | mit (#6667). | •          |            |                         |   |
|                                       |               |                      |                |              |            |            |                         |   |
| PEOPLE/EVENTS                         | DATA          |                      |                |              |            |            |                         |   |
| Racial Segregation St                 | tatus:        |                      |                |              |            |            |                         |   |
| SETTING/SHAPE/S                       | SIZE DATA     |                      |                |              |            |            |                         |   |
| Surroundings:                         | Urban         |                      |                | Cross Refe   | rence Note | es:        |                         |   |
| Streetscape:                          | Intact        |                      |                |              |            |            |                         | 1 |
| Relate to Othr Bldgs:                 | Row End (1    | of 3)                |                |              |            |            |                         |   |
| Relate to Street:                     | Front Yard v  |                      |                |              |            |            |                         |   |
| Massing:                              |               | g/Front Porc         | h              |              |            |            |                         |   |
| Footprint:                            | Rectangular   | •                    |                |              |            |            |                         |   |
| Number Stories:                       | 2             |                      |                |              |            |            |                         |   |
| Bays Wide:                            | 3             |                      |                |              |            |            |                         |   |
| Height:                               |               |                      | Outbuild       | ding Type    |            | С          | ontributing Status      | = |
| Width:<br>Depth/Length:               | 18<br>32      |                      |                |              |            |            |                         |   |
| SqFt:                                 | 32            |                      |                |              |            |            |                         |   |
| Volume:                               |               |                      |                |              |            |            |                         |   |
| Lot Width                             |               |                      |                |              |            |            |                         |   |
| Lot Depth/Length:                     |               |                      | Outbuild       | ding Notes:  |            |            |                         | _ |
| Lot SqFt:                             |               |                      |                |              | _          |            |                         |   |
| Acreage:                              |               |                      |                |              |            |            |                         |   |
| Has Driveway:                         |               |                      |                |              |            |            |                         |   |