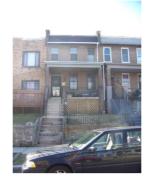

# **ID Number: 1084-0057**

| BAOIOO BATA                           |               |                      |                |              |            |            |                         |   |
|---------------------------------------|---------------|----------------------|----------------|--------------|------------|------------|-------------------------|---|
| ID Number: 1084                       | -0057         | Year Buil            | t: <b>1927</b> | Data S       | Source:    | Permit     |                         |   |
| Number Extended                       | Street        |                      |                | Quad Ty      | pe of Add  | ress       |                         |   |
| 1607                                  | A Street      |                      |                | NE C         | urrent     |            |                         |   |
| Name(s)                               |               |                      | Туре           | of Name      |            |            |                         |   |
| Rowhouse, 1607 A S                    | Street, N.E.  |                      | Com            | mon          |            |            |                         |   |
| · · · · · · · · · · · · · · · · · · · | 2 TaxCode3    | ,,                   | Expl           |              |            |            |                         |   |
| 1084/0057                             |               | Square/Lot           | Cur            | rent         |            |            |                         |   |
| STATUS/PURPOS                         | E/LISE DATA   | ٨                    |                |              |            |            |                         |   |
| Resource Type: Buil                   |               | <b>-1</b>            | S              | tatus Curren | t. Extant  |            |                         |   |
|                                       | toric         |                      | _              | uality:      |            |            |                         |   |
| _                                     | vhouse        |                      |                | ondition:    | Good       |            |                         |   |
| Function/Use                          |               | Start                | Source         | Stop         | s          | ource      | Explain                 |   |
| Residential (Single-F                 | Family)       | 1927                 | Permit         | •            |            |            | Historic/Current        |   |
|                                       |               |                      |                |              |            |            |                         |   |
| CONSTRUCTION                          |               |                      |                |              | _          |            |                         |   |
| Construction Event                    |               |                      | urce           | Stop         | Source     |            | Cost Source 5000 Permit |   |
| Orig Construction                     | 1             |                      | rmit           |              |            |            |                         |   |
| Construction Event                    |               | Association          |                |              |            | ciated Nar | me                      |   |
| Orig Construction Orig Construction   |               | Architect<br>Builder |                |              | Lacy,      | & Belt     |                         |   |
| Orig Construction                     |               | Owner                |                |              | _          | & Belt     |                         |   |
| Construction Notes:                   |               |                      |                |              | •          |            |                         |   |
| One of three rowhou                   | ises construc | ted from the         | same per       | mit (#6667). | •          |            |                         |   |
|                                       |               |                      |                |              |            |            |                         |   |
| PEOPLE/EVENTS                         | DATA          |                      |                |              |            |            |                         |   |
| Racial Segregation St                 | tatus:        |                      |                |              |            |            |                         |   |
| SETTING/SHAPE/S                       | SIZE DATA     |                      |                |              |            |            |                         |   |
| Surroundings:                         | Urban         |                      |                | Cross Refe   | rence Note | es:        |                         |   |
| Streetscape:                          | Intact        |                      |                |              |            |            |                         | 1 |
| Relate to Othr Bldgs:                 | Row End (1    | of 3)                |                |              |            |            |                         |   |
| Relate to Street:                     | Front Yard v  |                      |                |              |            |            |                         |   |
| Massing:                              |               | g/Front Porc         | h              |              |            |            |                         |   |
| Footprint:                            | Rectangular   | •                    |                |              |            |            |                         |   |
| Number Stories:                       | 2             |                      |                |              |            |            |                         |   |
| Bays Wide:                            | 3             |                      |                |              |            |            |                         |   |
| Height:                               |               |                      | Outbuild       | ding Type    |            | С          | ontributing Status      | = |
| Width:<br>Depth/Length:               | 18<br>32      |                      |                |              |            |            |                         |   |
| SqFt:                                 | 32            |                      |                |              |            |            |                         |   |
| Volume:                               |               |                      |                |              |            |            |                         |   |
| Lot Width                             |               |                      |                |              |            |            |                         |   |
| Lot Depth/Length:                     |               |                      | Outbuild       | ding Notes:  |            |            |                         | _ |
| Lot SqFt:                             |               |                      |                |              | _          |            |                         |   |
| Acreage:                              |               |                      |                |              |            |            |                         |   |
| Has Driveway:                         |               |                      |                |              |            |            |                         |   |