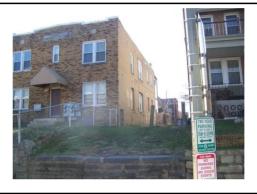

# **ID Number: 1084-0057**

| BAOIOO BATA                           |               |                      |                |              |            |            |                         |   |
|---------------------------------------|---------------|----------------------|----------------|--------------|------------|------------|-------------------------|---|
| ID Number: 1084                       | -0057         | Year Buil            | t: <b>1927</b> | Data S       | Source:    | Permit     |                         |   |
| Number Extended                       | Street        |                      |                | Quad Ty      | pe of Add  | ress       |                         |   |
| 1607                                  | A Street      |                      |                | NE C         | urrent     |            |                         |   |
| Name(s)                               |               |                      | Туре           | of Name      |            |            |                         |   |
| Rowhouse, 1607 A S                    | Street, N.E.  |                      | Com            | mon          |            |            |                         |   |
| · · · · · · · · · · · · · · · · · · · | 2 TaxCode3    | ,,                   | Expl           |              |            |            |                         |   |
| 1084/0057                             |               | Square/Lot           | Cur            | rent         |            |            |                         |   |
| STATUS/PURPOS                         | E/LISE DATA   | ٨                    |                |              |            |            |                         |   |
| Resource Type: Buil                   |               | <b>-1</b>            | S              | tatus Curren | t. Extant  |            |                         |   |
|                                       | toric         |                      | _              | uality:      |            |            |                         |   |
| _                                     | vhouse        |                      |                | ondition:    | Good       |            |                         |   |
| Function/Use                          |               | Start                | Source         | Stop         | s          | ource      | Explain                 |   |
| Residential (Single-F                 | Family)       | 1927                 | Permit         | •            |            |            | Historic/Current        |   |
|                                       |               |                      |                |              |            |            |                         |   |
| CONSTRUCTION                          |               |                      |                |              | _          |            |                         |   |
| Construction Event                    |               |                      | urce           | Stop         | Source     |            | Cost Source 5000 Permit |   |
| Orig Construction                     | 1             |                      | rmit           |              |            |            |                         |   |
| Construction Event                    |               | Association          |                |              |            | ciated Nar | me                      |   |
| Orig Construction Orig Construction   |               | Architect<br>Builder |                |              | Lacy,      | & Belt     |                         |   |
| Orig Construction                     |               | Owner                |                |              | _          | & Belt     |                         |   |
| Construction Notes:                   |               |                      |                |              | •          |            |                         |   |
| One of three rowhou                   | ises construc | ted from the         | same per       | mit (#6667). | •          |            |                         |   |
|                                       |               |                      |                |              |            |            |                         |   |
| PEOPLE/EVENTS                         | DATA          |                      |                |              |            |            |                         |   |
| Racial Segregation St                 | tatus:        |                      |                |              |            |            |                         |   |
| SETTING/SHAPE/S                       | SIZE DATA     |                      |                |              |            |            |                         |   |
| Surroundings:                         | Urban         |                      |                | Cross Refe   | rence Note | es:        |                         |   |
| Streetscape:                          | Intact        |                      |                |              |            |            |                         | 1 |
| Relate to Othr Bldgs:                 | Row End (1    | of 3)                |                |              |            |            |                         |   |
| Relate to Street:                     | Front Yard v  |                      |                |              |            |            |                         |   |
| Massing:                              |               | g/Front Porc         | h              |              |            |            |                         |   |
| Footprint:                            | Rectangular   | •                    |                |              |            |            |                         |   |
| Number Stories:                       | 2             |                      |                |              |            |            |                         |   |
| Bays Wide:                            | 3             |                      |                |              |            |            |                         |   |
| Height:                               |               |                      | Outbuild       | ding Type    |            | С          | ontributing Status      | = |
| Width:<br>Depth/Length:               | 18<br>32      |                      |                |              |            |            |                         |   |
| SqFt:                                 | 32            |                      |                |              |            |            |                         |   |
| Volume:                               |               |                      |                |              |            |            |                         |   |
| Lot Width                             |               |                      |                |              |            |            |                         |   |
| Lot Depth/Length:                     |               |                      | Outbuild       | ding Notes:  |            |            |                         | _ |
| Lot SqFt:                             |               |                      |                |              | _          |            |                         |   |
| Acreage:                              |               |                      |                |              |            |            |                         |   |
| Has Driveway:                         |               |                      |                |              |            |            |                         |   |