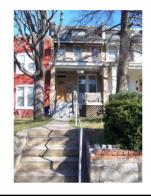

# **ID Number: 1084-0057**

| BAOIOO BATA                           |               |                      |                |              |            |            |                         |   |
|---------------------------------------|---------------|----------------------|----------------|--------------|------------|------------|-------------------------|---|
| ID Number: 1084                       | -0057         | Year Buil            | t: <b>1927</b> | Data S       | Source:    | Permit     |                         |   |
| Number Extended                       | Street        |                      |                | Quad Ty      | pe of Add  | ress       |                         |   |
| 1607                                  | A Street      |                      |                | NE C         | urrent     |            |                         |   |
| Name(s)                               |               |                      | Туре           | of Name      |            |            |                         |   |
| Rowhouse, 1607 A S                    | Street, N.E.  |                      | Com            | mon          |            |            |                         |   |
| · · · · · · · · · · · · · · · · · · · | 2 TaxCode3    | ,,                   | Expl           |              |            |            |                         |   |
| 1084/0057                             |               | Square/Lot           | Cur            | rent         |            |            |                         |   |
| STATUS/PURPOS                         | E/LISE DATA   | ٨                    |                |              |            |            |                         |   |
| Resource Type: Buil                   |               | <b>-1</b>            | S              | tatus Curren | t. Extant  |            |                         |   |
|                                       | toric         |                      | _              | uality:      |            |            |                         |   |
| _                                     | vhouse        |                      |                | ondition:    | Good       |            |                         |   |
| Function/Use                          |               | Start                | Source         | Stop         | s          | ource      | Explain                 |   |
| Residential (Single-F                 | Family)       | 1927                 | Permit         | •            |            |            | Historic/Current        |   |
|                                       |               |                      |                |              |            |            |                         |   |
| CONSTRUCTION                          |               |                      |                |              | _          |            |                         |   |
| Construction Event                    |               |                      | urce           | Stop         | Source     |            | Cost Source 5000 Permit |   |
| Orig Construction                     | 1             |                      | rmit           |              |            |            |                         |   |
| Construction Event                    |               | Association          |                |              |            | ciated Nar | me                      |   |
| Orig Construction Orig Construction   |               | Architect<br>Builder |                |              | Lacy,      | & Belt     |                         |   |
| Orig Construction                     |               | Owner                |                |              | _          | & Belt     |                         |   |
| Construction Notes:                   |               |                      |                |              | •          |            |                         |   |
| One of three rowhou                   | ises construc | ted from the         | same per       | mit (#6667). | •          |            |                         |   |
|                                       |               |                      |                |              |            |            |                         |   |
| PEOPLE/EVENTS                         | DATA          |                      |                |              |            |            |                         |   |
| Racial Segregation St                 | tatus:        |                      |                |              |            |            |                         |   |
| SETTING/SHAPE/S                       | SIZE DATA     |                      |                |              |            |            |                         |   |
| Surroundings:                         | Urban         |                      |                | Cross Refe   | rence Note | es:        |                         |   |
| Streetscape:                          | Intact        |                      |                |              |            |            |                         | 1 |
| Relate to Othr Bldgs:                 | Row End (1    | of 3)                |                |              |            |            |                         |   |
| Relate to Street:                     | Front Yard v  |                      |                |              |            |            |                         |   |
| Massing:                              |               | g/Front Porc         | h              |              |            |            |                         |   |
| Footprint:                            | Rectangular   | •                    |                |              |            |            |                         |   |
| Number Stories:                       | 2             |                      |                |              |            |            |                         |   |
| Bays Wide:                            | 3             |                      |                |              |            |            |                         |   |
| Height:                               |               |                      | Outbuild       | ding Type    |            | С          | ontributing Status      | = |
| Width:<br>Depth/Length:               | 18<br>32      |                      |                |              |            |            |                         |   |
| SqFt:                                 | 32            |                      |                |              |            |            |                         |   |
| Volume:                               |               |                      |                |              |            |            |                         |   |
| Lot Width                             |               |                      |                |              |            |            |                         |   |
| Lot Depth/Length:                     |               |                      | Outbuild       | ding Notes:  |            |            |                         | _ |
| Lot SqFt:                             |               |                      |                |              | _          |            |                         |   |
| Acreage:                              |               |                      |                |              |            |            |                         |   |
| Has Driveway:                         |               |                      |                |              |            |            |                         |   |