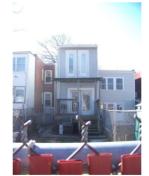

# **ID Number: 1084-0057**

| BAOIOO BATA                           |               |                      |                |              |            |            |                         |   |
|---------------------------------------|---------------|----------------------|----------------|--------------|------------|------------|-------------------------|---|
| ID Number: 1084                       | -0057         | Year Buil            | t: <b>1927</b> | Data S       | Source:    | Permit     |                         |   |
| Number Extended                       | Street        |                      |                | Quad Ty      | pe of Add  | ress       |                         |   |
| 1607                                  | A Street      |                      |                | NE C         | urrent     |            |                         |   |
| Name(s)                               |               |                      | Туре           | of Name      |            |            |                         |   |
| Rowhouse, 1607 A S                    | Street, N.E.  |                      | Com            | mon          |            |            |                         |   |
| · · · · · · · · · · · · · · · · · · · | 2 TaxCode3    | ,,                   | Expl           |              |            |            |                         |   |
| 1084/0057                             |               | Square/Lot           | Cur            | rent         |            |            |                         |   |
| STATUS/PURPOS                         | E/LISE DATA   | ٨                    |                |              |            |            |                         |   |
| Resource Type: Buil                   |               | <b>-1</b>            | S              | tatus Curren | t. Extant  |            |                         |   |
|                                       | toric         |                      | _              | uality:      |            |            |                         |   |
| _                                     | vhouse        |                      |                | ondition:    | Good       |            |                         |   |
| Function/Use                          |               | Start                | Source         | Stop         | s          | ource      | Explain                 |   |
| Residential (Single-F                 | Family)       | 1927                 | Permit         | •            |            |            | Historic/Current        |   |
|                                       |               |                      |                |              |            |            |                         |   |
| CONSTRUCTION                          |               |                      |                |              | _          |            |                         |   |
| Construction Event                    |               |                      | urce           | Stop         | Source     |            | Cost Source 5000 Permit |   |
| Orig Construction                     | 1             |                      | rmit           |              |            |            |                         |   |
| Construction Event                    |               | Association          |                |              |            | ciated Nar | me                      |   |
| Orig Construction Orig Construction   |               | Architect<br>Builder |                |              | Lacy,      | & Belt     |                         |   |
| Orig Construction                     |               | Owner                |                |              | _          | & Belt     |                         |   |
| Construction Notes:                   |               |                      |                |              | •          |            |                         |   |
| One of three rowhou                   | ises construc | ted from the         | same per       | mit (#6667). | •          |            |                         |   |
|                                       |               |                      |                |              |            |            |                         |   |
| PEOPLE/EVENTS                         | DATA          |                      |                |              |            |            |                         |   |
| Racial Segregation St                 | tatus:        |                      |                |              |            |            |                         |   |
| SETTING/SHAPE/S                       | SIZE DATA     |                      |                |              |            |            |                         |   |
| Surroundings:                         | Urban         |                      |                | Cross Refe   | rence Note | es:        |                         |   |
| Streetscape:                          | Intact        |                      |                |              |            |            |                         | 1 |
| Relate to Othr Bldgs:                 | Row End (1    | of 3)                |                |              |            |            |                         |   |
| Relate to Street:                     | Front Yard v  |                      |                |              |            |            |                         |   |
| Massing:                              |               | g/Front Porc         | h              |              |            |            |                         |   |
| Footprint:                            | Rectangular   | •                    |                |              |            |            |                         |   |
| Number Stories:                       | 2             |                      |                |              |            |            |                         |   |
| Bays Wide:                            | 3             |                      |                |              |            |            |                         |   |
| Height:                               |               |                      | Outbuild       | ding Type    |            | С          | ontributing Status      | = |
| Width:<br>Depth/Length:               | 18<br>32      |                      |                |              |            |            |                         |   |
| SqFt:                                 | 32            |                      |                |              |            |            |                         |   |
| Volume:                               |               |                      |                |              |            |            |                         |   |
| Lot Width                             |               |                      |                |              |            |            |                         |   |
| Lot Depth/Length:                     |               |                      | Outbuild       | ding Notes:  |            |            |                         | _ |
| Lot SqFt:                             |               |                      |                |              | _          |            |                         |   |
| Acreage:                              |               |                      |                |              |            |            |                         |   |
| Has Driveway:                         |               |                      |                |              |            |            |                         |   |