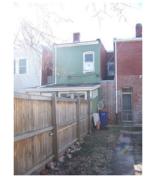

# **ID Number: 1084-0057**

| BAOIOO BATA                           |               |                      |                |              |            |            |                         |   |
|---------------------------------------|---------------|----------------------|----------------|--------------|------------|------------|-------------------------|---|
| ID Number: 1084                       | -0057         | Year Buil            | t: <b>1927</b> | Data S       | Source:    | Permit     |                         |   |
| Number Extended                       | Street        |                      |                | Quad Ty      | pe of Add  | ress       |                         |   |
| 1607                                  | A Street      |                      |                | NE C         | urrent     |            |                         |   |
| Name(s)                               |               |                      | Туре           | of Name      |            |            |                         |   |
| Rowhouse, 1607 A S                    | Street, N.E.  |                      | Com            | mon          |            |            |                         |   |
| · · · · · · · · · · · · · · · · · · · | 2 TaxCode3    | ,,                   | Expl           |              |            |            |                         |   |
| 1084/0057                             |               | Square/Lot           | Cur            | rent         |            |            |                         |   |
| STATUS/PURPOS                         | E/LISE DATA   | ٨                    |                |              |            |            |                         |   |
| Resource Type: Buil                   |               | <b>-1</b>            | S              | tatus Curren | t. Extant  |            |                         |   |
|                                       | toric         |                      | _              | uality:      |            |            |                         |   |
| _                                     | vhouse        |                      |                | ondition:    | Good       |            |                         |   |
| Function/Use                          |               | Start                | Source         | Stop         | s          | ource      | Explain                 |   |
| Residential (Single-F                 | Family)       | 1927                 | Permit         | •            |            |            | Historic/Current        |   |
|                                       |               |                      |                |              |            |            |                         |   |
| CONSTRUCTION                          |               |                      |                |              | _          |            |                         |   |
| Construction Event                    |               |                      | urce           | Stop         | Source     |            | Cost Source 5000 Permit |   |
| Orig Construction                     | 1             |                      | rmit           |              |            |            |                         |   |
| Construction Event                    |               | Association          |                |              |            | ciated Nar | me                      |   |
| Orig Construction Orig Construction   |               | Architect<br>Builder |                |              | Lacy,      | & Belt     |                         |   |
| Orig Construction                     |               | Owner                |                |              | _          | & Belt     |                         |   |
| Construction Notes:                   |               |                      |                |              | •          |            |                         |   |
| One of three rowhou                   | ises construc | ted from the         | same per       | mit (#6667). | •          |            |                         |   |
|                                       |               |                      |                |              |            |            |                         |   |
| PEOPLE/EVENTS                         | DATA          |                      |                |              |            |            |                         |   |
| Racial Segregation St                 | tatus:        |                      |                |              |            |            |                         |   |
| SETTING/SHAPE/S                       | SIZE DATA     |                      |                |              |            |            |                         |   |
| Surroundings:                         | Urban         |                      |                | Cross Refe   | rence Note | es:        |                         |   |
| Streetscape:                          | Intact        |                      |                |              |            |            |                         | 1 |
| Relate to Othr Bldgs:                 | Row End (1    | of 3)                |                |              |            |            |                         |   |
| Relate to Street:                     | Front Yard v  |                      |                |              |            |            |                         |   |
| Massing:                              |               | g/Front Porc         | h              |              |            |            |                         |   |
| Footprint:                            | Rectangular   | •                    |                |              |            |            |                         |   |
| Number Stories:                       | 2             |                      |                |              |            |            |                         |   |
| Bays Wide:                            | 3             |                      |                |              |            |            |                         |   |
| Height:                               |               |                      | Outbuild       | ding Type    |            | С          | ontributing Status      | = |
| Width:<br>Depth/Length:               | 18<br>32      |                      |                |              |            |            |                         |   |
| SqFt:                                 | 32            |                      |                |              |            |            |                         |   |
| Volume:                               |               |                      |                |              |            |            |                         |   |
| Lot Width                             |               |                      |                |              |            |            |                         |   |
| Lot Depth/Length:                     |               |                      | Outbuild       | ding Notes:  |            |            |                         | _ |
| Lot SqFt:                             |               |                      |                |              | _          |            |                         |   |
| Acreage:                              |               |                      |                |              |            |            |                         |   |
| Has Driveway:                         |               |                      |                |              |            |            |                         |   |