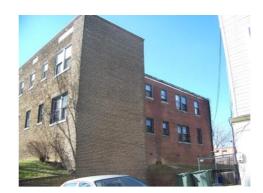

# **ID Number: 1084-0057**

| BAOIOO BATA                           |               |                      |                |              |            |            |                         |   |
|---------------------------------------|---------------|----------------------|----------------|--------------|------------|------------|-------------------------|---|
| ID Number: 1084                       | -0057         | Year Buil            | t: <b>1927</b> | Data S       | Source:    | Permit     |                         |   |
| Number Extended                       | Street        |                      |                | Quad Ty      | pe of Add  | ress       |                         |   |
| 1607                                  | A Street      |                      |                | NE C         | urrent     |            |                         |   |
| Name(s)                               |               |                      | Туре           | of Name      |            |            |                         |   |
| Rowhouse, 1607 A S                    | Street, N.E.  |                      | Com            | mon          |            |            |                         |   |
| · · · · · · · · · · · · · · · · · · · | 2 TaxCode3    | ,,                   | Expl           |              |            |            |                         |   |
| 1084/0057                             |               | Square/Lot           | Cur            | rent         |            |            |                         |   |
| STATUS/PURPOS                         | E/LISE DATA   | ٨                    |                |              |            |            |                         |   |
| Resource Type: Buil                   |               | <b>-1</b>            | S              | tatus Curren | t. Extant  |            |                         |   |
|                                       | toric         |                      | _              | uality:      |            |            |                         |   |
| _                                     | vhouse        |                      |                | ondition:    | Good       |            |                         |   |
| Function/Use                          |               | Start                | Source         | Stop         | s          | ource      | Explain                 |   |
| Residential (Single-F                 | Family)       | 1927                 | Permit         | •            |            |            | Historic/Current        |   |
|                                       |               |                      |                |              |            |            |                         |   |
| CONSTRUCTION                          |               |                      |                |              | _          |            |                         |   |
| Construction Event                    |               |                      | urce           | Stop         | Source     |            | Cost Source 5000 Permit |   |
| Orig Construction                     | 1             |                      | rmit           |              |            |            |                         |   |
| Construction Event                    |               | Association          |                |              |            | ciated Nar | me                      |   |
| Orig Construction Orig Construction   |               | Architect<br>Builder |                |              | Lacy,      | & Belt     |                         |   |
| Orig Construction                     |               | Owner                |                |              | _          | & Belt     |                         |   |
| Construction Notes:                   |               |                      |                |              | •          |            |                         |   |
| One of three rowhou                   | ises construc | ted from the         | same per       | mit (#6667). | •          |            |                         |   |
|                                       |               |                      |                |              |            |            |                         |   |
| PEOPLE/EVENTS                         | DATA          |                      |                |              |            |            |                         |   |
| Racial Segregation St                 | tatus:        |                      |                |              |            |            |                         |   |
| SETTING/SHAPE/S                       | SIZE DATA     |                      |                |              |            |            |                         |   |
| Surroundings:                         | Urban         |                      |                | Cross Refe   | rence Note | es:        |                         |   |
| Streetscape:                          | Intact        |                      |                |              |            |            |                         | 1 |
| Relate to Othr Bldgs:                 | Row End (1    | of 3)                |                |              |            |            |                         |   |
| Relate to Street:                     | Front Yard v  |                      |                |              |            |            |                         |   |
| Massing:                              |               | g/Front Porc         | h              |              |            |            |                         |   |
| Footprint:                            | Rectangular   | •                    |                |              |            |            |                         |   |
| Number Stories:                       | 2             |                      |                |              |            |            |                         |   |
| Bays Wide:                            | 3             |                      |                |              |            |            |                         |   |
| Height:                               |               |                      | Outbuild       | ding Type    |            | С          | ontributing Status      | = |
| Width:<br>Depth/Length:               | 18<br>32      |                      |                |              |            |            |                         |   |
| SqFt:                                 | 32            |                      |                |              |            |            |                         |   |
| Volume:                               |               |                      |                |              |            |            |                         |   |
| Lot Width                             |               |                      |                |              |            |            |                         |   |
| Lot Depth/Length:                     |               |                      | Outbuild       | ding Notes:  |            |            |                         | _ |
| Lot SqFt:                             |               |                      |                |              | _          |            |                         |   |
| Acreage:                              |               |                      |                |              |            |            |                         |   |
| Has Driveway:                         |               |                      |                |              |            |            |                         |   |