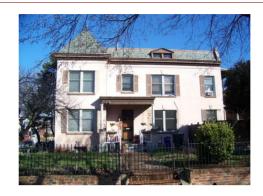

# **ID Number: 1084-0057**

| BAOIOO BATA                           |               |                      |                |              |            |            |                         |   |
|---------------------------------------|---------------|----------------------|----------------|--------------|------------|------------|-------------------------|---|
| ID Number: 1084                       | -0057         | Year Buil            | t: <b>1927</b> | Data S       | Source:    | Permit     |                         |   |
| Number Extended                       | Street        |                      |                | Quad Ty      | pe of Add  | ress       |                         |   |
| 1607                                  | A Street      |                      |                | NE C         | urrent     |            |                         |   |
| Name(s)                               |               |                      | Туре           | of Name      |            |            |                         |   |
| Rowhouse, 1607 A S                    | Street, N.E.  |                      | Com            | mon          |            |            |                         |   |
| · · · · · · · · · · · · · · · · · · · | 2 TaxCode3    | ,,                   | Expl           |              |            |            |                         |   |
| 1084/0057                             |               | Square/Lot           | Cur            | rent         |            |            |                         |   |
| STATUS/PURPOS                         | E/LISE DATA   | ٨                    |                |              |            |            |                         |   |
| Resource Type: Buil                   |               | <b>-1</b>            | S              | tatus Curren | t. Extant  |            |                         |   |
|                                       | toric         |                      | _              | uality:      |            |            |                         |   |
| _                                     | vhouse        |                      |                | ondition:    | Good       |            |                         |   |
| Function/Use                          |               | Start                | Source         | Stop         | s          | ource      | Explain                 |   |
| Residential (Single-F                 | Family)       | 1927                 | Permit         | •            |            |            | Historic/Current        |   |
|                                       |               |                      |                |              |            |            |                         |   |
| CONSTRUCTION                          |               |                      |                |              | _          |            |                         |   |
| Construction Event                    |               |                      | urce           | Stop         | Source     |            | Cost Source 5000 Permit |   |
| Orig Construction                     | 1             |                      | rmit           |              |            |            |                         |   |
| Construction Event                    |               | Association          |                |              |            | ciated Nar | me                      |   |
| Orig Construction Orig Construction   |               | Architect<br>Builder |                |              | Lacy,      | & Belt     |                         |   |
| Orig Construction                     |               | Owner                |                |              | _          | & Belt     |                         |   |
| Construction Notes:                   |               |                      |                |              | •          |            |                         |   |
| One of three rowhou                   | ises construc | ted from the         | same per       | mit (#6667). | •          |            |                         |   |
|                                       |               |                      |                |              |            |            |                         |   |
| PEOPLE/EVENTS                         | DATA          |                      |                |              |            |            |                         |   |
| Racial Segregation St                 | tatus:        |                      |                |              |            |            |                         |   |
| SETTING/SHAPE/S                       | SIZE DATA     |                      |                |              |            |            |                         |   |
| Surroundings:                         | Urban         |                      |                | Cross Refe   | rence Note | es:        |                         |   |
| Streetscape:                          | Intact        |                      |                |              |            |            |                         | 1 |
| Relate to Othr Bldgs:                 | Row End (1    | of 3)                |                |              |            |            |                         |   |
| Relate to Street:                     | Front Yard v  |                      |                |              |            |            |                         |   |
| Massing:                              |               | g/Front Porc         | h              |              |            |            |                         |   |
| Footprint:                            | Rectangular   | •                    |                |              |            |            |                         |   |
| Number Stories:                       | 2             |                      |                |              |            |            |                         |   |
| Bays Wide:                            | 3             |                      |                |              |            |            |                         |   |
| Height:                               |               |                      | Outbuild       | ding Type    |            | С          | ontributing Status      | = |
| Width:<br>Depth/Length:               | 18<br>32      |                      |                |              |            |            |                         |   |
| SqFt:                                 | 32            |                      |                |              |            |            |                         |   |
| Volume:                               |               |                      |                |              |            |            |                         |   |
| Lot Width                             |               |                      |                |              |            |            |                         |   |
| Lot Depth/Length:                     |               |                      | Outbuild       | ding Notes:  |            |            |                         | _ |
| Lot SqFt:                             |               |                      |                |              | _          |            |                         |   |
| Acreage:                              |               |                      |                |              |            |            |                         |   |
| Has Driveway:                         |               |                      |                |              |            |            |                         |   |