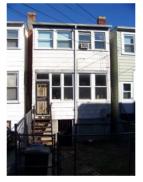

# **ID Number: 1084-0057**

| BAOIOO BATA                           |               |                      |                |              |            |            |                         |   |
|---------------------------------------|---------------|----------------------|----------------|--------------|------------|------------|-------------------------|---|
| ID Number: 1084                       | -0057         | Year Buil            | t: <b>1927</b> | Data S       | Source:    | Permit     |                         |   |
| Number Extended                       | Street        |                      |                | Quad Ty      | pe of Add  | ress       |                         |   |
| 1607                                  | A Street      |                      |                | NE C         | urrent     |            |                         |   |
| Name(s)                               |               |                      | Туре           | of Name      |            |            |                         |   |
| Rowhouse, 1607 A S                    | Street, N.E.  |                      | Com            | mon          |            |            |                         |   |
| · · · · · · · · · · · · · · · · · · · | 2 TaxCode3    | ,,                   | Expl           |              |            |            |                         |   |
| 1084/0057                             |               | Square/Lot           | Cur            | rent         |            |            |                         |   |
| STATUS/PURPOS                         | E/LISE DATA   | ٨                    |                |              |            |            |                         |   |
| Resource Type: Buil                   |               | <b>-1</b>            | S              | tatus Curren | t. Extant  |            |                         |   |
|                                       | toric         |                      | _              | uality:      |            |            |                         |   |
| _                                     | vhouse        |                      |                | ondition:    | Good       |            |                         |   |
| Function/Use                          |               | Start                | Source         | Stop         | s          | ource      | Explain                 |   |
| Residential (Single-F                 | Family)       | 1927                 | Permit         | •            |            |            | Historic/Current        |   |
|                                       |               |                      |                |              |            |            |                         |   |
| CONSTRUCTION                          |               |                      |                |              | _          |            |                         |   |
| Construction Event                    |               |                      | urce           | Stop         | Source     |            | Cost Source 5000 Permit |   |
| Orig Construction                     | 1             |                      | rmit           |              |            |            |                         |   |
| Construction Event                    |               | Association          |                |              |            | ciated Nar | me                      |   |
| Orig Construction Orig Construction   |               | Architect<br>Builder |                |              | Lacy,      | & Belt     |                         |   |
| Orig Construction                     |               | Owner                |                |              | _          | & Belt     |                         |   |
| Construction Notes:                   |               |                      |                |              | •          |            |                         |   |
| One of three rowhou                   | ises construc | ted from the         | same per       | mit (#6667). | •          |            |                         |   |
|                                       |               |                      |                |              |            |            |                         |   |
| PEOPLE/EVENTS                         | DATA          |                      |                |              |            |            |                         |   |
| Racial Segregation St                 | tatus:        |                      |                |              |            |            |                         |   |
| SETTING/SHAPE/S                       | SIZE DATA     |                      |                |              |            |            |                         |   |
| Surroundings:                         | Urban         |                      |                | Cross Refe   | rence Note | es:        |                         |   |
| Streetscape:                          | Intact        |                      |                |              |            |            |                         | 1 |
| Relate to Othr Bldgs:                 | Row End (1    | of 3)                |                |              |            |            |                         |   |
| Relate to Street:                     | Front Yard v  |                      |                |              |            |            |                         |   |
| Massing:                              |               | g/Front Porc         | h              |              |            |            |                         |   |
| Footprint:                            | Rectangular   | •                    |                |              |            |            |                         |   |
| Number Stories:                       | 2             |                      |                |              |            |            |                         |   |
| Bays Wide:                            | 3             |                      |                |              |            |            |                         |   |
| Height:                               |               |                      | Outbuild       | ding Type    |            | С          | ontributing Status      | = |
| Width:<br>Depth/Length:               | 18<br>32      |                      |                |              |            |            |                         |   |
| SqFt:                                 | 32            |                      |                |              |            |            |                         |   |
| Volume:                               |               |                      |                |              |            |            |                         |   |
| Lot Width                             |               |                      |                |              |            |            |                         |   |
| Lot Depth/Length:                     |               |                      | Outbuild       | ding Notes:  |            |            |                         | _ |
| Lot SqFt:                             |               |                      |                |              | _          |            |                         |   |
| Acreage:                              |               |                      |                |              |            |            |                         |   |
| Has Driveway:                         |               |                      |                |              |            |            |                         |   |