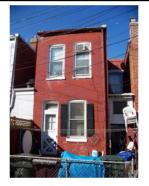

# **ID Number: 1084-0057**

| BAOIOO BATA                           |               |                      |                |              |            |            |                         |   |
|---------------------------------------|---------------|----------------------|----------------|--------------|------------|------------|-------------------------|---|
| ID Number: 1084                       | -0057         | Year Buil            | t: <b>1927</b> | Data S       | Source:    | Permit     |                         |   |
| Number Extended                       | Street        |                      |                | Quad Ty      | pe of Add  | ress       |                         |   |
| 1607                                  | A Street      |                      |                | NE C         | urrent     |            |                         |   |
| Name(s)                               |               |                      | Туре           | of Name      |            |            |                         |   |
| Rowhouse, 1607 A S                    | Street, N.E.  |                      | Com            | mon          |            |            |                         |   |
| · · · · · · · · · · · · · · · · · · · | 2 TaxCode3    | ,,                   | Expl           |              |            |            |                         |   |
| 1084/0057                             |               | Square/Lot           | Cur            | rent         |            |            |                         |   |
| STATUS/PURPOS                         | E/LISE DATA   | ٨                    |                |              |            |            |                         |   |
| Resource Type: Buil                   |               | <b>-1</b>            | S              | tatus Curren | t. Extant  |            |                         |   |
|                                       | toric         |                      | _              | uality:      |            |            |                         |   |
| _                                     | vhouse        |                      |                | ondition:    | Good       |            |                         |   |
| Function/Use                          |               | Start                | Source         | Stop         | s          | ource      | Explain                 |   |
| Residential (Single-F                 | Family)       | 1927                 | Permit         | •            |            |            | Historic/Current        |   |
|                                       |               |                      |                |              |            |            |                         |   |
| CONSTRUCTION                          |               |                      |                |              | _          |            |                         |   |
| Construction Event                    |               |                      | urce           | Stop         | Source     |            | Cost Source 5000 Permit |   |
| Orig Construction                     | 1             |                      | rmit           |              |            |            |                         |   |
| Construction Event                    |               | Association          |                |              |            | ciated Nar | me                      |   |
| Orig Construction Orig Construction   |               | Architect<br>Builder |                |              | Lacy,      | & Belt     |                         |   |
| Orig Construction                     |               | Owner                |                |              | _          | & Belt     |                         |   |
| Construction Notes:                   |               |                      |                |              | •          |            |                         |   |
| One of three rowhou                   | ises construc | ted from the         | same per       | mit (#6667). | •          |            |                         |   |
|                                       |               |                      |                |              |            |            |                         |   |
| PEOPLE/EVENTS                         | DATA          |                      |                |              |            |            |                         |   |
| Racial Segregation St                 | tatus:        |                      |                |              |            |            |                         |   |
| SETTING/SHAPE/S                       | SIZE DATA     |                      |                |              |            |            |                         |   |
| Surroundings:                         | Urban         |                      |                | Cross Refe   | rence Note | es:        |                         |   |
| Streetscape:                          | Intact        |                      |                |              |            |            |                         | 1 |
| Relate to Othr Bldgs:                 | Row End (1    | of 3)                |                |              |            |            |                         |   |
| Relate to Street:                     | Front Yard v  |                      |                |              |            |            |                         |   |
| Massing:                              |               | g/Front Porc         | h              |              |            |            |                         |   |
| Footprint:                            | Rectangular   | •                    |                |              |            |            |                         |   |
| Number Stories:                       | 2             |                      |                |              |            |            |                         |   |
| Bays Wide:                            | 3             |                      |                |              |            |            |                         |   |
| Height:                               |               |                      | Outbuild       | ding Type    |            | С          | ontributing Status      | = |
| Width:<br>Depth/Length:               | 18<br>32      |                      |                |              |            |            |                         |   |
| SqFt:                                 | 32            |                      |                |              |            |            |                         |   |
| Volume:                               |               |                      |                |              |            |            |                         |   |
| Lot Width                             |               |                      |                |              |            |            |                         |   |
| Lot Depth/Length:                     |               |                      | Outbuild       | ding Notes:  |            |            |                         | _ |
| Lot SqFt:                             |               |                      |                |              | _          |            |                         |   |
| Acreage:                              |               |                      |                |              |            |            |                         |   |
| Has Driveway:                         |               |                      |                |              |            |            |                         |   |