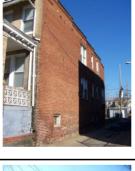

# **ID Number: 1084-0057**

| BAOIOO BATA                           |               |                      |                |              |            |            |                         |   |
|---------------------------------------|---------------|----------------------|----------------|--------------|------------|------------|-------------------------|---|
| ID Number: 1084                       | -0057         | Year Buil            | t: <b>1927</b> | Data S       | Source:    | Permit     |                         |   |
| Number Extended                       | Street        |                      |                | Quad Ty      | pe of Add  | ress       |                         |   |
| 1607                                  | A Street      |                      |                | NE C         | urrent     |            |                         |   |
| Name(s)                               |               |                      | Туре           | of Name      |            |            |                         |   |
| Rowhouse, 1607 A S                    | Street, N.E.  |                      | Com            | mon          |            |            |                         |   |
| · · · · · · · · · · · · · · · · · · · | 2 TaxCode3    | ,,                   | Expl           |              |            |            |                         |   |
| 1084/0057                             |               | Square/Lot           | Cur            | rent         |            |            |                         |   |
| STATUS/PURPOS                         | E/LISE DATA   | ٨                    |                |              |            |            |                         |   |
| Resource Type: Buil                   |               | <b>-1</b>            | S              | tatus Curren | t. Extant  |            |                         |   |
|                                       | toric         |                      | _              | uality:      |            |            |                         |   |
| _                                     | vhouse        |                      |                | ondition:    | Good       |            |                         |   |
| Function/Use                          |               | Start                | Source         | Stop         | s          | ource      | Explain                 |   |
| Residential (Single-F                 | Family)       | 1927                 | Permit         | •            |            |            | Historic/Current        |   |
|                                       |               |                      |                |              |            |            |                         |   |
| CONSTRUCTION                          |               |                      |                |              | _          |            |                         |   |
| Construction Event                    |               |                      | urce           | Stop         | Source     |            | Cost Source 5000 Permit |   |
| Orig Construction                     | 1             |                      | rmit           |              |            |            |                         |   |
| Construction Event                    |               | Association          |                |              |            | ciated Nar | me                      |   |
| Orig Construction Orig Construction   |               | Architect<br>Builder |                |              | Lacy,      | & Belt     |                         |   |
| Orig Construction                     |               | Owner                |                |              | _          | & Belt     |                         |   |
| Construction Notes:                   |               |                      |                |              | •          |            |                         |   |
| One of three rowhou                   | ises construc | ted from the         | same per       | mit (#6667). | •          |            |                         |   |
|                                       |               |                      |                |              |            |            |                         |   |
| PEOPLE/EVENTS                         | DATA          |                      |                |              |            |            |                         |   |
| Racial Segregation St                 | tatus:        |                      |                |              |            |            |                         |   |
| SETTING/SHAPE/S                       | SIZE DATA     |                      |                |              |            |            |                         |   |
| Surroundings:                         | Urban         |                      |                | Cross Refe   | rence Note | es:        |                         |   |
| Streetscape:                          | Intact        |                      |                |              |            |            |                         | 1 |
| Relate to Othr Bldgs:                 | Row End (1    | of 3)                |                |              |            |            |                         |   |
| Relate to Street:                     | Front Yard v  |                      |                |              |            |            |                         |   |
| Massing:                              |               | g/Front Porc         | h              |              |            |            |                         |   |
| Footprint:                            | Rectangular   | •                    |                |              |            |            |                         |   |
| Number Stories:                       | 2             |                      |                |              |            |            |                         |   |
| Bays Wide:                            | 3             |                      |                |              |            |            |                         |   |
| Height:                               |               |                      | Outbuild       | ding Type    |            | С          | ontributing Status      | = |
| Width:<br>Depth/Length:               | 18<br>32      |                      |                |              |            |            |                         |   |
| SqFt:                                 | 32            |                      |                |              |            |            |                         |   |
| Volume:                               |               |                      |                |              |            |            |                         |   |
| Lot Width                             |               |                      |                |              |            |            |                         |   |
| Lot Depth/Length:                     |               |                      | Outbuild       | ding Notes:  |            |            |                         | _ |
| Lot SqFt:                             |               |                      |                |              | _          |            |                         |   |
| Acreage:                              |               |                      |                |              |            |            |                         |   |
| Has Driveway:                         |               |                      |                |              |            |            |                         |   |