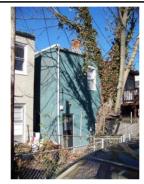

# **ID Number: 1084-0057**

| BAOIOO BATA                           |               |                      |                |              |            |            |                         |   |
|---------------------------------------|---------------|----------------------|----------------|--------------|------------|------------|-------------------------|---|
| ID Number: 1084                       | -0057         | Year Buil            | t: <b>1927</b> | Data S       | Source:    | Permit     |                         |   |
| Number Extended                       | Street        |                      |                | Quad Ty      | pe of Add  | ress       |                         |   |
| 1607                                  | A Street      |                      |                | NE C         | urrent     |            |                         |   |
| Name(s)                               |               |                      | Туре           | of Name      |            |            |                         |   |
| Rowhouse, 1607 A S                    | Street, N.E.  |                      | Com            | mon          |            |            |                         |   |
| · · · · · · · · · · · · · · · · · · · | 2 TaxCode3    | ,,                   | Expl           |              |            |            |                         |   |
| 1084/0057                             |               | Square/Lot           | Cur            | rent         |            |            |                         |   |
| STATUS/PURPOS                         | E/LISE DATA   | ٨                    |                |              |            |            |                         |   |
| Resource Type: Buil                   |               | <b>-1</b>            | S              | tatus Curren | t. Extant  |            |                         |   |
|                                       | toric         |                      | _              | uality:      |            |            |                         |   |
| _                                     | vhouse        |                      |                | ondition:    | Good       |            |                         |   |
| Function/Use                          |               | Start                | Source         | Stop         | s          | ource      | Explain                 |   |
| Residential (Single-F                 | Family)       | 1927                 | Permit         | •            |            |            | Historic/Current        |   |
|                                       |               |                      |                |              |            |            |                         |   |
| CONSTRUCTION                          |               |                      |                |              | _          |            |                         |   |
| Construction Event                    |               |                      | urce           | Stop         | Source     |            | Cost Source 5000 Permit |   |
| Orig Construction                     | 1             |                      | rmit           |              |            |            |                         |   |
| Construction Event                    |               | Association          |                |              |            | ciated Nar | me                      |   |
| Orig Construction Orig Construction   |               | Architect<br>Builder |                |              | Lacy,      | & Belt     |                         |   |
| Orig Construction                     |               | Owner                |                |              | _          | & Belt     |                         |   |
| Construction Notes:                   |               |                      |                |              | •          |            |                         |   |
| One of three rowhou                   | ises construc | ted from the         | same per       | mit (#6667). | •          |            |                         |   |
|                                       |               |                      |                |              |            |            |                         |   |
| PEOPLE/EVENTS                         | DATA          |                      |                |              |            |            |                         |   |
| Racial Segregation St                 | tatus:        |                      |                |              |            |            |                         |   |
| SETTING/SHAPE/S                       | SIZE DATA     |                      |                |              |            |            |                         |   |
| Surroundings:                         | Urban         |                      |                | Cross Refe   | rence Note | es:        |                         |   |
| Streetscape:                          | Intact        |                      |                |              |            |            |                         | 1 |
| Relate to Othr Bldgs:                 | Row End (1    | of 3)                |                |              |            |            |                         |   |
| Relate to Street:                     | Front Yard v  |                      |                |              |            |            |                         |   |
| Massing:                              |               | g/Front Porc         | h              |              |            |            |                         |   |
| Footprint:                            | Rectangular   | •                    |                |              |            |            |                         |   |
| Number Stories:                       | 2             |                      |                |              |            |            |                         |   |
| Bays Wide:                            | 3             |                      |                |              |            |            |                         |   |
| Height:                               |               |                      | Outbuild       | ding Type    |            | С          | ontributing Status      | = |
| Width:<br>Depth/Length:               | 18<br>32      |                      |                |              |            |            |                         |   |
| SqFt:                                 | 32            |                      |                |              |            |            |                         |   |
| Volume:                               |               |                      |                |              |            |            |                         |   |
| Lot Width                             |               |                      |                |              |            |            |                         |   |
| Lot Depth/Length:                     |               |                      | Outbuild       | ding Notes:  |            |            |                         | _ |
| Lot SqFt:                             |               |                      |                |              | _          |            |                         |   |
| Acreage:                              |               |                      |                |              |            |            |                         |   |
| Has Driveway:                         |               |                      |                |              |            |            |                         |   |