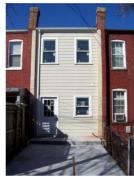

# **ID Number: 1084-0057**

| BAOIOO BATA                           |               |                      |                |              |            |            |                         |   |
|---------------------------------------|---------------|----------------------|----------------|--------------|------------|------------|-------------------------|---|
| ID Number: 1084                       | -0057         | Year Buil            | t: <b>1927</b> | Data S       | Source:    | Permit     |                         |   |
| Number Extended                       | Street        |                      |                | Quad Ty      | pe of Add  | ress       |                         |   |
| 1607                                  | A Street      |                      |                | NE C         | urrent     |            |                         |   |
| Name(s)                               |               |                      | Туре           | of Name      |            |            |                         |   |
| Rowhouse, 1607 A S                    | Street, N.E.  |                      | Com            | mon          |            |            |                         |   |
| · · · · · · · · · · · · · · · · · · · | 2 TaxCode3    | ,,                   | Expl           |              |            |            |                         |   |
| 1084/0057                             |               | Square/Lot           | Cur            | rent         |            |            |                         |   |
| STATUS/PURPOS                         | E/LISE DATA   | ٨                    |                |              |            |            |                         |   |
| Resource Type: Buil                   |               | <b>-1</b>            | S              | tatus Curren | t. Extant  |            |                         |   |
|                                       | toric         |                      | _              | uality:      |            |            |                         |   |
| _                                     | vhouse        |                      |                | ondition:    | Good       |            |                         |   |
| Function/Use                          |               | Start                | Source         | Stop         | s          | ource      | Explain                 |   |
| Residential (Single-F                 | Family)       | 1927                 | Permit         | •            |            |            | Historic/Current        |   |
|                                       |               |                      |                |              |            |            |                         |   |
| CONSTRUCTION                          |               |                      |                |              | _          |            |                         |   |
| Construction Event                    |               |                      | urce           | Stop         | Source     |            | Cost Source 5000 Permit |   |
| Orig Construction                     | 1             |                      | rmit           |              |            |            |                         |   |
| Construction Event                    |               | Association          |                |              |            | ciated Nar | me                      |   |
| Orig Construction Orig Construction   |               | Architect<br>Builder |                |              | Lacy,      | & Belt     |                         |   |
| Orig Construction                     |               | Owner                |                |              | _          | & Belt     |                         |   |
| Construction Notes:                   |               |                      |                |              | •          |            |                         |   |
| One of three rowhou                   | ises construc | ted from the         | same per       | mit (#6667). | •          |            |                         |   |
|                                       |               |                      |                |              |            |            |                         |   |
| PEOPLE/EVENTS                         | DATA          |                      |                |              |            |            |                         |   |
| Racial Segregation St                 | tatus:        |                      |                |              |            |            |                         |   |
| SETTING/SHAPE/S                       | SIZE DATA     |                      |                |              |            |            |                         |   |
| Surroundings:                         | Urban         |                      |                | Cross Refe   | rence Note | es:        |                         |   |
| Streetscape:                          | Intact        |                      |                |              |            |            |                         | 1 |
| Relate to Othr Bldgs:                 | Row End (1    | of 3)                |                |              |            |            |                         |   |
| Relate to Street:                     | Front Yard v  |                      |                |              |            |            |                         |   |
| Massing:                              |               | g/Front Porc         | h              |              |            |            |                         |   |
| Footprint:                            | Rectangular   | •                    |                |              |            |            |                         |   |
| Number Stories:                       | 2             |                      |                |              |            |            |                         |   |
| Bays Wide:                            | 3             |                      |                |              |            |            |                         |   |
| Height:                               |               |                      | Outbuild       | ding Type    |            | С          | ontributing Status      | = |
| Width:<br>Depth/Length:               | 18<br>32      |                      |                |              |            |            |                         |   |
| SqFt:                                 | 32            |                      |                |              |            |            |                         |   |
| Volume:                               |               |                      |                |              |            |            |                         |   |
| Lot Width                             |               |                      |                |              |            |            |                         |   |
| Lot Depth/Length:                     |               |                      | Outbuild       | ding Notes:  |            |            |                         | _ |
| Lot SqFt:                             |               |                      |                |              | _          |            |                         |   |
| Acreage:                              |               |                      |                |              |            |            |                         |   |
| Has Driveway:                         |               |                      |                |              |            |            |                         |   |