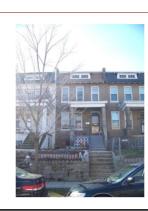

# **ID Number: 1084-0057**

| BAOIOO BATA                           |               |                      |                |              |            |            |                         |   |
|---------------------------------------|---------------|----------------------|----------------|--------------|------------|------------|-------------------------|---|
| ID Number: 1084                       | -0057         | Year Buil            | t: <b>1927</b> | Data S       | Source:    | Permit     |                         |   |
| Number Extended                       | Street        |                      |                | Quad Ty      | pe of Add  | ress       |                         |   |
| 1607                                  | A Street      |                      |                | NE C         | urrent     |            |                         |   |
| Name(s)                               |               |                      | Туре           | of Name      |            |            |                         |   |
| Rowhouse, 1607 A S                    | Street, N.E.  |                      | Com            | mon          |            |            |                         |   |
| · · · · · · · · · · · · · · · · · · · | 2 TaxCode3    | ,,                   | Expl           |              |            |            |                         |   |
| 1084/0057                             |               | Square/Lot           | Cur            | rent         |            |            |                         |   |
| STATUS/PURPOS                         | E/LISE DATA   | ٨                    |                |              |            |            |                         |   |
| Resource Type: Buil                   |               | <b>-1</b>            | S              | tatus Curren | t. Extant  |            |                         |   |
|                                       | toric         |                      | _              | uality:      |            |            |                         |   |
| _                                     | vhouse        |                      |                | ondition:    | Good       |            |                         |   |
| Function/Use                          |               | Start                | Source         | Stop         | s          | ource      | Explain                 |   |
| Residential (Single-F                 | Family)       | 1927                 | Permit         | •            |            |            | Historic/Current        |   |
|                                       |               |                      |                |              |            |            |                         |   |
| CONSTRUCTION                          |               |                      |                |              | _          |            |                         |   |
| Construction Event                    |               |                      | urce           | Stop         | Source     |            | Cost Source 5000 Permit |   |
| Orig Construction                     | 1             |                      | rmit           |              |            |            |                         |   |
| Construction Event                    |               | Association          |                |              |            | ciated Nar | me                      |   |
| Orig Construction Orig Construction   |               | Architect<br>Builder |                |              | Lacy,      | & Belt     |                         |   |
| Orig Construction                     |               | Owner                |                |              | _          | & Belt     |                         |   |
| Construction Notes:                   |               |                      |                |              | •          |            |                         |   |
| One of three rowhou                   | ises construc | ted from the         | same per       | mit (#6667). | •          |            |                         |   |
|                                       |               |                      |                |              |            |            |                         |   |
| PEOPLE/EVENTS                         | DATA          |                      |                |              |            |            |                         |   |
| Racial Segregation St                 | tatus:        |                      |                |              |            |            |                         |   |
| SETTING/SHAPE/S                       | SIZE DATA     |                      |                |              |            |            |                         |   |
| Surroundings:                         | Urban         |                      |                | Cross Refe   | rence Note | es:        |                         |   |
| Streetscape:                          | Intact        |                      |                |              |            |            |                         | 1 |
| Relate to Othr Bldgs:                 | Row End (1    | of 3)                |                |              |            |            |                         |   |
| Relate to Street:                     | Front Yard v  |                      |                |              |            |            |                         |   |
| Massing:                              |               | g/Front Porc         | h              |              |            |            |                         |   |
| Footprint:                            | Rectangular   | •                    |                |              |            |            |                         |   |
| Number Stories:                       | 2             |                      |                |              |            |            |                         |   |
| Bays Wide:                            | 3             |                      |                |              |            |            |                         |   |
| Height:                               |               |                      | Outbuild       | ding Type    |            | С          | ontributing Status      | = |
| Width:<br>Depth/Length:               | 18<br>32      |                      |                |              |            |            |                         |   |
| SqFt:                                 | 32            |                      |                |              |            |            |                         |   |
| Volume:                               |               |                      |                |              |            |            |                         |   |
| Lot Width                             |               |                      |                |              |            |            |                         |   |
| Lot Depth/Length:                     |               |                      | Outbuild       | ding Notes:  |            |            |                         | _ |
| Lot SqFt:                             |               |                      |                |              | _          |            |                         |   |
| Acreage:                              |               |                      |                |              |            |            |                         |   |
| Has Driveway:                         |               |                      |                |              |            |            |                         |   |