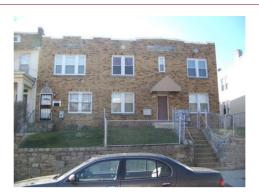

# **ID Number: 1084-0057**

| BAOIOO BATA                           |               |                      |                |              |            |            |                         |   |
|---------------------------------------|---------------|----------------------|----------------|--------------|------------|------------|-------------------------|---|
| ID Number: 1084                       | -0057         | Year Buil            | t: <b>1927</b> | Data S       | Source:    | Permit     |                         |   |
| Number Extended                       | Street        |                      |                | Quad Ty      | pe of Add  | ress       |                         |   |
| 1607                                  | A Street      |                      |                | NE C         | urrent     |            |                         |   |
| Name(s)                               |               |                      | Туре           | of Name      |            |            |                         |   |
| Rowhouse, 1607 A S                    | Street, N.E.  |                      | Com            | mon          |            |            |                         |   |
| · · · · · · · · · · · · · · · · · · · | 2 TaxCode3    | ,,                   | Expl           |              |            |            |                         |   |
| 1084/0057                             |               | Square/Lot           | Cur            | rent         |            |            |                         |   |
| STATUS/PURPOS                         | E/LISE DATA   | ٨                    |                |              |            |            |                         |   |
| Resource Type: Buil                   |               | <b>-1</b>            | S              | tatus Curren | t. Extant  |            |                         |   |
|                                       | toric         |                      | _              | uality:      |            |            |                         |   |
| _                                     | vhouse        |                      |                | ondition:    | Good       |            |                         |   |
| Function/Use                          |               | Start                | Source         | Stop         | s          | ource      | Explain                 |   |
| Residential (Single-F                 | Family)       | 1927                 | Permit         | •            |            |            | Historic/Current        |   |
|                                       |               |                      |                |              |            |            |                         |   |
| CONSTRUCTION                          |               |                      |                |              | _          |            |                         |   |
| Construction Event                    |               |                      | urce           | Stop         | Source     |            | Cost Source 5000 Permit |   |
| Orig Construction                     | 1             |                      | rmit           |              |            |            |                         |   |
| Construction Event                    |               | Association          |                |              |            | ciated Nar | me                      |   |
| Orig Construction Orig Construction   |               | Architect<br>Builder |                |              | Lacy,      | & Belt     |                         |   |
| Orig Construction                     |               | Owner                |                |              | _          | & Belt     |                         |   |
| Construction Notes:                   |               |                      |                |              | •          |            |                         |   |
| One of three rowhou                   | ises construc | ted from the         | same per       | mit (#6667). | •          |            |                         |   |
|                                       |               |                      |                |              |            |            |                         |   |
| PEOPLE/EVENTS                         | DATA          |                      |                |              |            |            |                         |   |
| Racial Segregation St                 | tatus:        |                      |                |              |            |            |                         |   |
| SETTING/SHAPE/S                       | SIZE DATA     |                      |                |              |            |            |                         |   |
| Surroundings:                         | Urban         |                      |                | Cross Refe   | rence Note | es:        |                         |   |
| Streetscape:                          | Intact        |                      |                |              |            |            |                         | 1 |
| Relate to Othr Bldgs:                 | Row End (1    | of 3)                |                |              |            |            |                         |   |
| Relate to Street:                     | Front Yard v  |                      |                |              |            |            |                         |   |
| Massing:                              |               | g/Front Porc         | h              |              |            |            |                         |   |
| Footprint:                            | Rectangular   | •                    |                |              |            |            |                         |   |
| Number Stories:                       | 2             |                      |                |              |            |            |                         |   |
| Bays Wide:                            | 3             |                      |                |              |            |            |                         |   |
| Height:                               |               |                      | Outbuild       | ding Type    |            | С          | ontributing Status      | = |
| Width:<br>Depth/Length:               | 18<br>32      |                      |                |              |            |            |                         |   |
| SqFt:                                 | 32            |                      |                |              |            |            |                         |   |
| Volume:                               |               |                      |                |              |            |            |                         |   |
| Lot Width                             |               |                      |                |              |            |            |                         |   |
| Lot Depth/Length:                     |               |                      | Outbuild       | ding Notes:  |            |            |                         | _ |
| Lot SqFt:                             |               |                      |                |              | _          |            |                         |   |
| Acreage:                              |               |                      |                |              |            |            |                         |   |
| Has Driveway:                         |               |                      |                |              |            |            |                         |   |