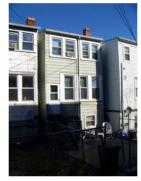

# **ID Number: 1084-0057**

| BAOIOO BATA                           |               |                      |                |              |            |            |                         |   |
|---------------------------------------|---------------|----------------------|----------------|--------------|------------|------------|-------------------------|---|
| ID Number: 1084                       | -0057         | Year Buil            | t: <b>1927</b> | Data S       | Source:    | Permit     |                         |   |
| Number Extended                       | Street        |                      |                | Quad Ty      | pe of Add  | ress       |                         |   |
| 1607                                  | A Street      |                      |                | NE C         | urrent     |            |                         |   |
| Name(s)                               |               |                      | Туре           | of Name      |            |            |                         |   |
| Rowhouse, 1607 A S                    | Street, N.E.  |                      | Com            | mon          |            |            |                         |   |
| · · · · · · · · · · · · · · · · · · · | 2 TaxCode3    | ,,                   | Expl           |              |            |            |                         |   |
| 1084/0057                             |               | Square/Lot           | Cur            | rent         |            |            |                         |   |
| STATUS/PURPOS                         | E/LISE DATA   | ٨                    |                |              |            |            |                         |   |
| Resource Type: Buil                   |               | <b>-1</b>            | S              | tatus Curren | t. Extant  |            |                         |   |
|                                       | toric         |                      | _              | uality:      |            |            |                         |   |
| _                                     | vhouse        |                      |                | ondition:    | Good       |            |                         |   |
| Function/Use                          |               | Start                | Source         | Stop         | s          | ource      | Explain                 |   |
| Residential (Single-F                 | Family)       | 1927                 | Permit         | •            |            |            | Historic/Current        |   |
|                                       |               |                      |                |              |            |            |                         |   |
| CONSTRUCTION                          |               |                      |                |              | _          |            |                         |   |
| Construction Event                    |               |                      | urce           | Stop         | Source     |            | Cost Source 5000 Permit |   |
| Orig Construction                     | 1             |                      | rmit           |              |            |            |                         |   |
| Construction Event                    |               | Association          |                |              |            | ciated Nar | me                      |   |
| Orig Construction Orig Construction   |               | Architect<br>Builder |                |              | Lacy,      | & Belt     |                         |   |
| Orig Construction                     |               | Owner                |                |              | _          | & Belt     |                         |   |
| Construction Notes:                   |               |                      |                |              | •          |            |                         |   |
| One of three rowhou                   | ises construc | ted from the         | same per       | mit (#6667). | •          |            |                         |   |
|                                       |               |                      |                |              |            |            |                         |   |
| PEOPLE/EVENTS                         | DATA          |                      |                |              |            |            |                         |   |
| Racial Segregation St                 | tatus:        |                      |                |              |            |            |                         |   |
| SETTING/SHAPE/S                       | SIZE DATA     |                      |                |              |            |            |                         |   |
| Surroundings:                         | Urban         |                      |                | Cross Refe   | rence Note | es:        |                         |   |
| Streetscape:                          | Intact        |                      |                |              |            |            |                         | 1 |
| Relate to Othr Bldgs:                 | Row End (1    | of 3)                |                |              |            |            |                         |   |
| Relate to Street:                     | Front Yard v  |                      |                |              |            |            |                         |   |
| Massing:                              |               | g/Front Porc         | h              |              |            |            |                         |   |
| Footprint:                            | Rectangular   | •                    |                |              |            |            |                         |   |
| Number Stories:                       | 2             |                      |                |              |            |            |                         |   |
| Bays Wide:                            | 3             |                      |                |              |            |            |                         |   |
| Height:                               |               |                      | Outbuild       | ding Type    |            | С          | ontributing Status      | = |
| Width:<br>Depth/Length:               | 18<br>32      |                      |                |              |            |            |                         |   |
| SqFt:                                 | 32            |                      |                |              |            |            |                         |   |
| Volume:                               |               |                      |                |              |            |            |                         |   |
| Lot Width                             |               |                      |                |              |            |            |                         |   |
| Lot Depth/Length:                     |               |                      | Outbuild       | ding Notes:  |            |            |                         | _ |
| Lot SqFt:                             |               |                      |                |              | _          |            |                         |   |
| Acreage:                              |               |                      |                |              |            |            |                         |   |
| Has Driveway:                         |               |                      |                |              |            |            |                         |   |