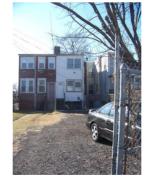

# **ID Number: 1084-0057**

| BAOIOO BATA                           |               |                      |                |              |            |            |                         |   |
|---------------------------------------|---------------|----------------------|----------------|--------------|------------|------------|-------------------------|---|
| ID Number: 1084                       | -0057         | Year Buil            | t: <b>1927</b> | Data S       | Source:    | Permit     |                         |   |
| Number Extended                       | Street        |                      |                | Quad Ty      | pe of Add  | ress       |                         |   |
| 1607                                  | A Street      |                      |                | NE C         | urrent     |            |                         |   |
| Name(s)                               |               |                      | Туре           | of Name      |            |            |                         |   |
| Rowhouse, 1607 A S                    | Street, N.E.  |                      | Com            | mon          |            |            |                         |   |
| · · · · · · · · · · · · · · · · · · · | 2 TaxCode3    | ,,                   | Expl           |              |            |            |                         |   |
| 1084/0057                             |               | Square/Lot           | Cur            | rent         |            |            |                         |   |
| STATUS/PURPOS                         | E/LISE DATA   | ٨                    |                |              |            |            |                         |   |
| Resource Type: Buil                   |               | <b>-1</b>            | S              | tatus Curren | t. Extant  |            |                         |   |
|                                       | toric         |                      | _              | uality:      |            |            |                         |   |
| _                                     | vhouse        |                      |                | ondition:    | Good       |            |                         |   |
| Function/Use                          |               | Start                | Source         | Stop         | s          | ource      | Explain                 |   |
| Residential (Single-F                 | Family)       | 1927                 | Permit         | •            |            |            | Historic/Current        |   |
|                                       |               |                      |                |              |            |            |                         |   |
| CONSTRUCTION                          |               |                      |                |              | _          |            |                         |   |
| Construction Event                    |               |                      | urce           | Stop         | Source     |            | Cost Source 5000 Permit |   |
| Orig Construction                     | 1             |                      | rmit           |              |            |            |                         |   |
| Construction Event                    |               | Association          |                |              |            | ciated Nar | me                      |   |
| Orig Construction Orig Construction   |               | Architect<br>Builder |                |              | Lacy,      | & Belt     |                         |   |
| Orig Construction                     |               | Owner                |                |              | _          | & Belt     |                         |   |
| Construction Notes:                   |               |                      |                |              | •          |            |                         |   |
| One of three rowhou                   | ises construc | ted from the         | same per       | mit (#6667). | •          |            |                         |   |
|                                       |               |                      |                |              |            |            |                         |   |
| PEOPLE/EVENTS                         | DATA          |                      |                |              |            |            |                         |   |
| Racial Segregation St                 | tatus:        |                      |                |              |            |            |                         |   |
| SETTING/SHAPE/S                       | SIZE DATA     |                      |                |              |            |            |                         |   |
| Surroundings:                         | Urban         |                      |                | Cross Refe   | rence Note | es:        |                         |   |
| Streetscape:                          | Intact        |                      |                |              |            |            |                         | 1 |
| Relate to Othr Bldgs:                 | Row End (1    | of 3)                |                |              |            |            |                         |   |
| Relate to Street:                     | Front Yard v  |                      |                |              |            |            |                         |   |
| Massing:                              |               | g/Front Porc         | h              |              |            |            |                         |   |
| Footprint:                            | Rectangular   | •                    |                |              |            |            |                         |   |
| Number Stories:                       | 2             |                      |                |              |            |            |                         |   |
| Bays Wide:                            | 3             |                      |                |              |            |            |                         |   |
| Height:                               |               |                      | Outbuild       | ding Type    |            | С          | ontributing Status      | = |
| Width:<br>Depth/Length:               | 18<br>32      |                      |                |              |            |            |                         |   |
| SqFt:                                 | 32            |                      |                |              |            |            |                         |   |
| Volume:                               |               |                      |                |              |            |            |                         |   |
| Lot Width                             |               |                      |                |              |            |            |                         |   |
| Lot Depth/Length:                     |               |                      | Outbuild       | ding Notes:  |            |            |                         | _ |
| Lot SqFt:                             |               |                      |                |              | _          |            |                         |   |
| Acreage:                              |               |                      |                |              |            |            |                         |   |
| Has Driveway:                         |               |                      |                |              |            |            |                         |   |