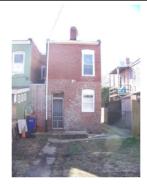

# **ID Number: 1084-0057**

| BAOIOO BATA                           |               |                      |                |              |            |            |                         |   |
|---------------------------------------|---------------|----------------------|----------------|--------------|------------|------------|-------------------------|---|
| ID Number: 1084                       | -0057         | Year Buil            | t: <b>1927</b> | Data S       | Source:    | Permit     |                         |   |
| Number Extended                       | Street        |                      |                | Quad Ty      | pe of Add  | ress       |                         |   |
| 1607                                  | A Street      |                      |                | NE C         | urrent     |            |                         |   |
| Name(s)                               |               |                      | Туре           | of Name      |            |            |                         |   |
| Rowhouse, 1607 A S                    | Street, N.E.  |                      | Com            | mon          |            |            |                         |   |
| · · · · · · · · · · · · · · · · · · · | 2 TaxCode3    | ,,                   | Expl           |              |            |            |                         |   |
| 1084/0057                             |               | Square/Lot           | Cur            | rent         |            |            |                         |   |
| STATUS/PURPOS                         | E/LISE DATA   | ٨                    |                |              |            |            |                         |   |
| Resource Type: Buil                   |               | <b>-1</b>            | S              | tatus Curren | t. Extant  |            |                         |   |
|                                       | toric         |                      | _              | uality:      |            |            |                         |   |
| _                                     | vhouse        |                      |                | ondition:    | Good       |            |                         |   |
| Function/Use                          |               | Start                | Source         | Stop         | s          | ource      | Explain                 |   |
| Residential (Single-F                 | Family)       | 1927                 | Permit         | •            |            |            | Historic/Current        |   |
|                                       |               |                      |                |              |            |            |                         |   |
| CONSTRUCTION                          |               |                      |                |              | _          |            |                         |   |
| Construction Event                    |               |                      | urce           | Stop         | Source     |            | Cost Source 5000 Permit |   |
| Orig Construction                     | 1             |                      | rmit           |              |            |            |                         |   |
| Construction Event                    |               | Association          |                |              |            | ciated Nar | me                      |   |
| Orig Construction Orig Construction   |               | Architect<br>Builder |                |              | Lacy,      | & Belt     |                         |   |
| Orig Construction                     |               | Owner                |                |              | _          | & Belt     |                         |   |
| Construction Notes:                   |               |                      |                |              | •          |            |                         |   |
| One of three rowhou                   | ises construc | ted from the         | same per       | mit (#6667). | •          |            |                         |   |
|                                       |               |                      |                |              |            |            |                         |   |
| PEOPLE/EVENTS                         | DATA          |                      |                |              |            |            |                         |   |
| Racial Segregation St                 | tatus:        |                      |                |              |            |            |                         |   |
| SETTING/SHAPE/S                       | SIZE DATA     |                      |                |              |            |            |                         |   |
| Surroundings:                         | Urban         |                      |                | Cross Refe   | rence Note | es:        |                         |   |
| Streetscape:                          | Intact        |                      |                |              |            |            |                         | 1 |
| Relate to Othr Bldgs:                 | Row End (1    | of 3)                |                |              |            |            |                         |   |
| Relate to Street:                     | Front Yard v  |                      |                |              |            |            |                         |   |
| Massing:                              |               | g/Front Porc         | h              |              |            |            |                         |   |
| Footprint:                            | Rectangular   | •                    |                |              |            |            |                         |   |
| Number Stories:                       | 2             |                      |                |              |            |            |                         |   |
| Bays Wide:                            | 3             |                      |                |              |            |            |                         |   |
| Height:                               |               |                      | Outbuild       | ding Type    |            | С          | ontributing Status      | = |
| Width:<br>Depth/Length:               | 18<br>32      |                      |                |              |            |            |                         |   |
| SqFt:                                 | 32            |                      |                |              |            |            |                         |   |
| Volume:                               |               |                      |                |              |            |            |                         |   |
| Lot Width                             |               |                      |                |              |            |            |                         |   |
| Lot Depth/Length:                     |               |                      | Outbuild       | ding Notes:  |            |            |                         | _ |
| Lot SqFt:                             |               |                      |                |              | _          |            |                         |   |
| Acreage:                              |               |                      |                |              |            |            |                         |   |
| Has Driveway:                         |               |                      |                |              |            |            |                         |   |