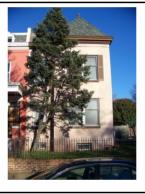

# **ID Number: 1084-0057**

| BAOIOO BATA                           |               |                      |                |              |            |            |                         |   |
|---------------------------------------|---------------|----------------------|----------------|--------------|------------|------------|-------------------------|---|
| ID Number: 1084                       | -0057         | Year Buil            | t: <b>1927</b> | Data S       | Source:    | Permit     |                         |   |
| Number Extended                       | Street        |                      |                | Quad Ty      | pe of Add  | ress       |                         |   |
| 1607                                  | A Street      |                      |                | NE C         | urrent     |            |                         |   |
| Name(s)                               |               |                      | Туре           | of Name      |            |            |                         |   |
| Rowhouse, 1607 A S                    | Street, N.E.  |                      | Com            | mon          |            |            |                         |   |
| · · · · · · · · · · · · · · · · · · · | 2 TaxCode3    | ,,                   | Expl           |              |            |            |                         |   |
| 1084/0057                             |               | Square/Lot           | Cur            | rent         |            |            |                         |   |
| STATUS/PURPOS                         | E/LISE DATA   | ٨                    |                |              |            |            |                         |   |
| Resource Type: Buil                   |               | <b>-1</b>            | S              | tatus Curren | t. Extant  |            |                         |   |
|                                       | toric         |                      | _              | uality:      |            |            |                         |   |
| _                                     | vhouse        |                      |                | ondition:    | Good       |            |                         |   |
| Function/Use                          |               | Start                | Source         | Stop         | s          | ource      | Explain                 |   |
| Residential (Single-F                 | Family)       | 1927                 | Permit         | •            |            |            | Historic/Current        |   |
|                                       |               |                      |                |              |            |            |                         |   |
| CONSTRUCTION                          |               |                      |                |              | _          |            |                         |   |
| Construction Event                    |               |                      | urce           | Stop         | Source     |            | Cost Source 5000 Permit |   |
| Orig Construction                     | 1             |                      | rmit           |              |            |            |                         |   |
| Construction Event                    |               | Association          |                |              |            | ciated Nar | me                      |   |
| Orig Construction Orig Construction   |               | Architect<br>Builder |                |              | Lacy,      | & Belt     |                         |   |
| Orig Construction                     |               | Owner                |                |              | _          | & Belt     |                         |   |
| Construction Notes:                   |               |                      |                |              | •          |            |                         |   |
| One of three rowhou                   | ises construc | ted from the         | same per       | mit (#6667). | •          |            |                         |   |
|                                       |               |                      |                |              |            |            |                         |   |
| PEOPLE/EVENTS                         | DATA          |                      |                |              |            |            |                         |   |
| Racial Segregation St                 | tatus:        |                      |                |              |            |            |                         |   |
| SETTING/SHAPE/S                       | SIZE DATA     |                      |                |              |            |            |                         |   |
| Surroundings:                         | Urban         |                      |                | Cross Refe   | rence Note | es:        |                         |   |
| Streetscape:                          | Intact        |                      |                |              |            |            |                         | 1 |
| Relate to Othr Bldgs:                 | Row End (1    | of 3)                |                |              |            |            |                         |   |
| Relate to Street:                     | Front Yard v  |                      |                |              |            |            |                         |   |
| Massing:                              |               | g/Front Porc         | h              |              |            |            |                         |   |
| Footprint:                            | Rectangular   | •                    |                |              |            |            |                         |   |
| Number Stories:                       | 2             |                      |                |              |            |            |                         |   |
| Bays Wide:                            | 3             |                      |                |              |            |            |                         |   |
| Height:                               |               |                      | Outbuild       | ding Type    |            | С          | ontributing Status      | = |
| Width:<br>Depth/Length:               | 18<br>32      |                      |                |              |            |            |                         |   |
| SqFt:                                 | 32            |                      |                |              |            |            |                         |   |
| Volume:                               |               |                      |                |              |            |            |                         |   |
| Lot Width                             |               |                      |                |              |            |            |                         |   |
| Lot Depth/Length:                     |               |                      | Outbuild       | ding Notes:  |            |            |                         | _ |
| Lot SqFt:                             |               |                      |                |              | _          |            |                         |   |
| Acreage:                              |               |                      |                |              |            |            |                         |   |
| Has Driveway:                         |               |                      |                |              |            |            |                         |   |