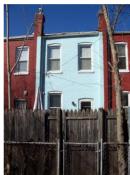

# **ID Number: 1084-0057**

| BAOIOO BATA                           |               |                      |                |              |            |            |                         |   |
|---------------------------------------|---------------|----------------------|----------------|--------------|------------|------------|-------------------------|---|
| ID Number: 1084                       | -0057         | Year Buil            | t: <b>1927</b> | Data S       | Source:    | Permit     |                         |   |
| Number Extended                       | Street        |                      |                | Quad Ty      | pe of Add  | ress       |                         |   |
| 1607                                  | A Street      |                      |                | NE C         | urrent     |            |                         |   |
| Name(s)                               |               |                      | Туре           | of Name      |            |            |                         |   |
| Rowhouse, 1607 A S                    | Street, N.E.  |                      | Com            | mon          |            |            |                         |   |
| · · · · · · · · · · · · · · · · · · · | 2 TaxCode3    | ,,                   | Expl           |              |            |            |                         |   |
| 1084/0057                             |               | Square/Lot           | Cur            | rent         |            |            |                         |   |
| STATUS/PURPOS                         | E/LISE DATA   | ٨                    |                |              |            |            |                         |   |
| Resource Type: Buil                   |               | <b>-1</b>            | S              | tatus Curren | t. Extant  |            |                         |   |
|                                       | toric         |                      | _              | uality:      |            |            |                         |   |
| _                                     | vhouse        |                      |                | ondition:    | Good       |            |                         |   |
| Function/Use                          |               | Start                | Source         | Stop         | s          | ource      | Explain                 |   |
| Residential (Single-F                 | Family)       | 1927                 | Permit         | •            |            |            | Historic/Current        |   |
|                                       |               |                      |                |              |            |            |                         |   |
| CONSTRUCTION                          |               |                      |                |              | _          |            |                         |   |
| Construction Event                    |               |                      | urce           | Stop         | Source     |            | Cost Source 5000 Permit |   |
| Orig Construction                     | 1             |                      | rmit           |              |            |            |                         |   |
| Construction Event                    |               | Association          |                |              |            | ciated Nar | me                      |   |
| Orig Construction Orig Construction   |               | Architect<br>Builder |                |              | Lacy,      | & Belt     |                         |   |
| Orig Construction                     |               | Owner                |                |              | _          | & Belt     |                         |   |
| Construction Notes:                   |               |                      |                |              | •          |            |                         |   |
| One of three rowhou                   | ises construc | ted from the         | same per       | mit (#6667). | •          |            |                         |   |
|                                       |               |                      |                |              |            |            |                         |   |
| PEOPLE/EVENTS                         | DATA          |                      |                |              |            |            |                         |   |
| Racial Segregation St                 | tatus:        |                      |                |              |            |            |                         |   |
| SETTING/SHAPE/S                       | SIZE DATA     |                      |                |              |            |            |                         |   |
| Surroundings:                         | Urban         |                      |                | Cross Refe   | rence Note | es:        |                         |   |
| Streetscape:                          | Intact        |                      |                |              |            |            |                         | 1 |
| Relate to Othr Bldgs:                 | Row End (1    | of 3)                |                |              |            |            |                         |   |
| Relate to Street:                     | Front Yard v  |                      |                |              |            |            |                         |   |
| Massing:                              |               | g/Front Porc         | h              |              |            |            |                         |   |
| Footprint:                            | Rectangular   | •                    |                |              |            |            |                         |   |
| Number Stories:                       | 2             |                      |                |              |            |            |                         |   |
| Bays Wide:                            | 3             |                      |                |              |            |            |                         |   |
| Height:                               |               |                      | Outbuild       | ding Type    |            | С          | ontributing Status      | = |
| Width:<br>Depth/Length:               | 18<br>32      |                      |                |              |            |            |                         |   |
| SqFt:                                 | 32            |                      |                |              |            |            |                         |   |
| Volume:                               |               |                      |                |              |            |            |                         |   |
| Lot Width                             |               |                      |                |              |            |            |                         |   |
| Lot Depth/Length:                     |               |                      | Outbuild       | ding Notes:  |            |            |                         | _ |
| Lot SqFt:                             |               |                      |                |              | _          |            |                         |   |
| Acreage:                              |               |                      |                |              |            |            |                         |   |
| Has Driveway:                         |               |                      |                |              |            |            |                         |   |