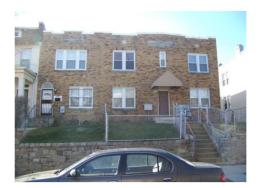

# **ID Number: 1084-0057**

| BAOIOO BATA                           |               |                      |                |              |            |            |                         |   |
|---------------------------------------|---------------|----------------------|----------------|--------------|------------|------------|-------------------------|---|
| ID Number: 1084                       | -0057         | Year Buil            | t: <b>1927</b> | Data S       | Source:    | Permit     |                         |   |
| Number Extended                       | Street        |                      |                | Quad Ty      | pe of Add  | ress       |                         |   |
| 1607                                  | A Street      |                      |                | NE C         | urrent     |            |                         |   |
| Name(s)                               |               |                      | Туре           | of Name      |            |            |                         |   |
| Rowhouse, 1607 A S                    | Street, N.E.  |                      | Com            | mon          |            |            |                         |   |
| · · · · · · · · · · · · · · · · · · · | 2 TaxCode3    | ,,                   | Expl           |              |            |            |                         |   |
| 1084/0057                             |               | Square/Lot           | Cur            | rent         |            |            |                         |   |
| STATUS/PURPOS                         | E/LISE DATA   | ٨                    |                |              |            |            |                         |   |
| Resource Type: Buil                   |               | <b>-1</b>            | S              | tatus Curren | t. Extant  |            |                         |   |
|                                       | toric         |                      | _              | uality:      |            |            |                         |   |
| _                                     | vhouse        |                      |                | ondition:    | Good       |            |                         |   |
| Function/Use                          |               | Start                | Source         | Stop         | s          | ource      | Explain                 |   |
| Residential (Single-F                 | Family)       | 1927                 | Permit         | •            |            |            | Historic/Current        |   |
|                                       |               |                      |                |              |            |            |                         |   |
| CONSTRUCTION                          |               |                      |                |              | _          |            |                         |   |
| Construction Event                    |               |                      | urce           | Stop         | Source     |            | Cost Source 5000 Permit |   |
| Orig Construction                     | 1             |                      | rmit           |              |            |            |                         |   |
| Construction Event                    |               | Association          |                |              |            | ciated Nar | me                      |   |
| Orig Construction Orig Construction   |               | Architect<br>Builder |                |              | Lacy,      | & Belt     |                         |   |
| Orig Construction                     |               | Owner                |                |              | _          | & Belt     |                         |   |
| Construction Notes:                   |               |                      |                |              | •          |            |                         |   |
| One of three rowhou                   | ises construc | ted from the         | same per       | mit (#6667). | •          |            |                         |   |
|                                       |               |                      |                |              |            |            |                         |   |
| PEOPLE/EVENTS                         | DATA          |                      |                |              |            |            |                         |   |
| Racial Segregation St                 | tatus:        |                      |                |              |            |            |                         |   |
| SETTING/SHAPE/S                       | SIZE DATA     |                      |                |              |            |            |                         |   |
| Surroundings:                         | Urban         |                      |                | Cross Refe   | rence Note | es:        |                         |   |
| Streetscape:                          | Intact        |                      |                |              |            |            |                         | 1 |
| Relate to Othr Bldgs:                 | Row End (1    | of 3)                |                |              |            |            |                         |   |
| Relate to Street:                     | Front Yard v  |                      |                |              |            |            |                         |   |
| Massing:                              |               | g/Front Porc         | h              |              |            |            |                         |   |
| Footprint:                            | Rectangular   | •                    |                |              |            |            |                         |   |
| Number Stories:                       | 2             |                      |                |              |            |            |                         |   |
| Bays Wide:                            | 3             |                      |                |              |            |            |                         |   |
| Height:                               |               |                      | Outbuild       | ding Type    |            | С          | ontributing Status      | = |
| Width:<br>Depth/Length:               | 18<br>32      |                      |                |              |            |            |                         |   |
| SqFt:                                 | 32            |                      |                |              |            |            |                         |   |
| Volume:                               |               |                      |                |              |            |            |                         |   |
| Lot Width                             |               |                      |                |              |            |            |                         |   |
| Lot Depth/Length:                     |               |                      | Outbuild       | ding Notes:  |            |            |                         | _ |
| Lot SqFt:                             |               |                      |                |              | _          |            |                         |   |
| Acreage:                              |               |                      |                |              |            |            |                         |   |
| Has Driveway:                         |               |                      |                |              |            |            |                         |   |