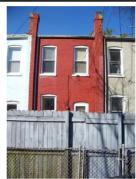

# **ID Number: 1084-0057**

| BAOIOO BATA                           |               |                      |                |              |            |            |                         |   |
|---------------------------------------|---------------|----------------------|----------------|--------------|------------|------------|-------------------------|---|
| ID Number: 1084                       | -0057         | Year Buil            | t: <b>1927</b> | Data S       | Source:    | Permit     |                         |   |
| Number Extended                       | Street        |                      |                | Quad Ty      | pe of Add  | ress       |                         |   |
| 1607                                  | A Street      |                      |                | NE C         | urrent     |            |                         |   |
| Name(s)                               |               |                      | Туре           | of Name      |            |            |                         |   |
| Rowhouse, 1607 A S                    | Street, N.E.  |                      | Com            | mon          |            |            |                         |   |
| · · · · · · · · · · · · · · · · · · · | 2 TaxCode3    | ,,                   | Expl           |              |            |            |                         |   |
| 1084/0057                             |               | Square/Lot           | Cur            | rent         |            |            |                         |   |
| STATUS/PURPOS                         | E/LISE DATA   | ٨                    |                |              |            |            |                         |   |
| Resource Type: Buil                   |               | <b>-1</b>            | S              | tatus Curren | t. Extant  |            |                         |   |
|                                       | toric         |                      | _              | uality:      |            |            |                         |   |
| _                                     | vhouse        |                      |                | ondition:    | Good       |            |                         |   |
| Function/Use                          |               | Start                | Source         | Stop         | s          | ource      | Explain                 |   |
| Residential (Single-F                 | Family)       | 1927                 | Permit         | •            |            |            | Historic/Current        |   |
|                                       |               |                      |                |              |            |            |                         |   |
| CONSTRUCTION                          |               |                      |                |              | _          |            |                         |   |
| Construction Event                    |               |                      | urce           | Stop         | Source     |            | Cost Source 5000 Permit |   |
| Orig Construction                     | 1             |                      | rmit           |              |            |            |                         |   |
| Construction Event                    |               | Association          |                |              |            | ciated Nar | me                      |   |
| Orig Construction Orig Construction   |               | Architect<br>Builder |                |              | Lacy,      | & Belt     |                         |   |
| Orig Construction                     |               | Owner                |                |              | _          | & Belt     |                         |   |
| Construction Notes:                   |               |                      |                |              | •          |            |                         |   |
| One of three rowhou                   | ises construc | ted from the         | same per       | mit (#6667). | •          |            |                         |   |
|                                       |               |                      |                |              |            |            |                         |   |
| PEOPLE/EVENTS                         | DATA          |                      |                |              |            |            |                         |   |
| Racial Segregation St                 | tatus:        |                      |                |              |            |            |                         |   |
| SETTING/SHAPE/S                       | SIZE DATA     |                      |                |              |            |            |                         |   |
| Surroundings:                         | Urban         |                      |                | Cross Refe   | rence Note | es:        |                         |   |
| Streetscape:                          | Intact        |                      |                |              |            |            |                         | 1 |
| Relate to Othr Bldgs:                 | Row End (1    | of 3)                |                |              |            |            |                         |   |
| Relate to Street:                     | Front Yard v  |                      |                |              |            |            |                         |   |
| Massing:                              |               | g/Front Porc         | h              |              |            |            |                         |   |
| Footprint:                            | Rectangular   | •                    |                |              |            |            |                         |   |
| Number Stories:                       | 2             |                      |                |              |            |            |                         |   |
| Bays Wide:                            | 3             |                      |                |              |            |            |                         |   |
| Height:                               |               |                      | Outbuild       | ding Type    |            | С          | ontributing Status      | = |
| Width:<br>Depth/Length:               | 18<br>32      |                      |                |              |            |            |                         |   |
| SqFt:                                 | 32            |                      |                |              |            |            |                         |   |
| Volume:                               |               |                      |                |              |            |            |                         |   |
| Lot Width                             |               |                      |                |              |            |            |                         |   |
| Lot Depth/Length:                     |               |                      | Outbuild       | ding Notes:  |            |            |                         | _ |
| Lot SqFt:                             |               |                      |                |              | _          |            |                         |   |
| Acreage:                              |               |                      |                |              |            |            |                         |   |
| Has Driveway:                         |               |                      |                |              |            |            |                         |   |