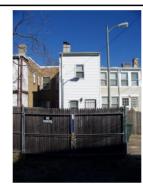

# **ID Number: 1084-0057**

| BAOIOO BATA                           |               |                      |                |              |            |            |                         |   |
|---------------------------------------|---------------|----------------------|----------------|--------------|------------|------------|-------------------------|---|
| ID Number: 1084                       | -0057         | Year Buil            | t: <b>1927</b> | Data S       | Source:    | Permit     |                         |   |
| Number Extended                       | Street        |                      |                | Quad Ty      | pe of Add  | ress       |                         |   |
| 1607                                  | A Street      |                      |                | NE C         | urrent     |            |                         |   |
| Name(s)                               |               |                      | Туре           | of Name      |            |            |                         |   |
| Rowhouse, 1607 A S                    | Street, N.E.  |                      | Com            | mon          |            |            |                         |   |
| · · · · · · · · · · · · · · · · · · · | 2 TaxCode3    | ,,                   | Expl           |              |            |            |                         |   |
| 1084/0057                             |               | Square/Lot           | Cur            | rent         |            |            |                         |   |
| STATUS/PURPOS                         | E/LISE DATA   | ٨                    |                |              |            |            |                         |   |
| Resource Type: Buil                   |               | <b>-1</b>            | S              | tatus Curren | t. Extant  |            |                         |   |
|                                       | toric         |                      | _              | uality:      |            |            |                         |   |
| _                                     | vhouse        |                      |                | ondition:    | Good       |            |                         |   |
| Function/Use                          |               | Start                | Source         | Stop         | s          | ource      | Explain                 |   |
| Residential (Single-F                 | Family)       | 1927                 | Permit         | •            |            |            | Historic/Current        |   |
|                                       |               |                      |                |              |            |            |                         |   |
| CONSTRUCTION                          |               |                      |                |              | _          |            |                         |   |
| Construction Event                    |               |                      | urce           | Stop         | Source     |            | Cost Source 5000 Permit |   |
| Orig Construction                     | 1             |                      | rmit           |              |            |            |                         |   |
| Construction Event                    |               | Association          |                |              |            | ciated Nar | me                      |   |
| Orig Construction Orig Construction   |               | Architect<br>Builder |                |              | Lacy,      | & Belt     |                         |   |
| Orig Construction                     |               | Owner                |                |              | _          | & Belt     |                         |   |
| Construction Notes:                   |               |                      |                |              | •          |            |                         |   |
| One of three rowhou                   | ises construc | ted from the         | same per       | mit (#6667). | •          |            |                         |   |
|                                       |               |                      |                |              |            |            |                         |   |
| PEOPLE/EVENTS                         | DATA          |                      |                |              |            |            |                         |   |
| Racial Segregation St                 | tatus:        |                      |                |              |            |            |                         |   |
| SETTING/SHAPE/S                       | SIZE DATA     |                      |                |              |            |            |                         |   |
| Surroundings:                         | Urban         |                      |                | Cross Refe   | rence Note | es:        |                         |   |
| Streetscape:                          | Intact        |                      |                |              |            |            |                         | 1 |
| Relate to Othr Bldgs:                 | Row End (1    | of 3)                |                |              |            |            |                         |   |
| Relate to Street:                     | Front Yard v  |                      |                |              |            |            |                         |   |
| Massing:                              |               | g/Front Porc         | h              |              |            |            |                         |   |
| Footprint:                            | Rectangular   | •                    |                |              |            |            |                         |   |
| Number Stories:                       | 2             |                      |                |              |            |            |                         |   |
| Bays Wide:                            | 3             |                      |                |              |            |            |                         |   |
| Height:                               |               |                      | Outbuild       | ding Type    |            | С          | ontributing Status      | = |
| Width:<br>Depth/Length:               | 18<br>32      |                      |                |              |            |            |                         |   |
| SqFt:                                 | 32            |                      |                |              |            |            |                         |   |
| Volume:                               |               |                      |                |              |            |            |                         |   |
| Lot Width                             |               |                      |                |              |            |            |                         |   |
| Lot Depth/Length:                     |               |                      | Outbuild       | ding Notes:  |            |            |                         | _ |
| Lot SqFt:                             |               |                      |                |              | _          |            |                         |   |
| Acreage:                              |               |                      |                |              |            |            |                         |   |
| Has Driveway:                         |               |                      |                |              |            |            |                         |   |