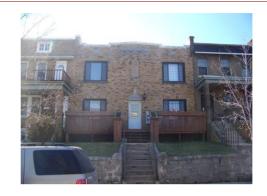

# **ID Number: 1084-0057**

| BAOIOO BATA                           |               |                      |                |              |            |            |                         |   |
|---------------------------------------|---------------|----------------------|----------------|--------------|------------|------------|-------------------------|---|
| ID Number: 1084                       | -0057         | Year Buil            | t: <b>1927</b> | Data S       | Source:    | Permit     |                         |   |
| Number Extended                       | Street        |                      |                | Quad Ty      | pe of Add  | ress       |                         |   |
| 1607                                  | A Street      |                      |                | NE C         | urrent     |            |                         |   |
| Name(s)                               |               |                      | Туре           | of Name      |            |            |                         |   |
| Rowhouse, 1607 A S                    | Street, N.E.  |                      | Com            | mon          |            |            |                         |   |
| · · · · · · · · · · · · · · · · · · · | 2 TaxCode3    | ,,                   | Expl           |              |            |            |                         |   |
| 1084/0057                             |               | Square/Lot           | Cur            | rent         |            |            |                         |   |
| STATUS/PURPOS                         | E/LISE DATA   | ٨                    |                |              |            |            |                         |   |
| Resource Type: Buil                   |               | <b>-1</b>            | S              | tatus Curren | t. Extant  |            |                         |   |
|                                       | toric         |                      | _              | uality:      |            |            |                         |   |
| _                                     | vhouse        |                      |                | ondition:    | Good       |            |                         |   |
| Function/Use                          |               | Start                | Source         | Stop         | s          | ource      | Explain                 |   |
| Residential (Single-F                 | Family)       | 1927                 | Permit         | •            |            |            | Historic/Current        |   |
|                                       |               |                      |                |              |            |            |                         |   |
| CONSTRUCTION                          |               |                      |                |              | _          |            |                         |   |
| Construction Event                    |               |                      | urce           | Stop         | Source     |            | Cost Source 5000 Permit |   |
| Orig Construction                     | 1             |                      | rmit           |              |            |            |                         |   |
| Construction Event                    |               | Association          |                |              |            | ciated Nar | me                      |   |
| Orig Construction Orig Construction   |               | Architect<br>Builder |                |              | Lacy,      | & Belt     |                         |   |
| Orig Construction                     |               | Owner                |                |              | _          | & Belt     |                         |   |
| Construction Notes:                   |               |                      |                |              | •          |            |                         |   |
| One of three rowhou                   | ises construc | ted from the         | same per       | mit (#6667). | •          |            |                         |   |
|                                       |               |                      |                |              |            |            |                         |   |
| PEOPLE/EVENTS                         | DATA          |                      |                |              |            |            |                         |   |
| Racial Segregation St                 | tatus:        |                      |                |              |            |            |                         |   |
| SETTING/SHAPE/S                       | SIZE DATA     |                      |                |              |            |            |                         |   |
| Surroundings:                         | Urban         |                      |                | Cross Refe   | rence Note | es:        |                         |   |
| Streetscape:                          | Intact        |                      |                |              |            |            |                         | 1 |
| Relate to Othr Bldgs:                 | Row End (1    | of 3)                |                |              |            |            |                         |   |
| Relate to Street:                     | Front Yard v  |                      |                |              |            |            |                         |   |
| Massing:                              |               | g/Front Porc         | h              |              |            |            |                         |   |
| Footprint:                            | Rectangular   | •                    |                |              |            |            |                         |   |
| Number Stories:                       | 2             |                      |                |              |            |            |                         |   |
| Bays Wide:                            | 3             |                      |                |              |            |            |                         |   |
| Height:                               |               |                      | Outbuild       | ding Type    |            | С          | ontributing Status      | = |
| Width:<br>Depth/Length:               | 18<br>32      |                      |                |              |            |            |                         |   |
| SqFt:                                 | 32            |                      |                |              |            |            |                         |   |
| Volume:                               |               |                      |                |              |            |            |                         |   |
| Lot Width                             |               |                      |                |              |            |            |                         |   |
| Lot Depth/Length:                     |               |                      | Outbuild       | ding Notes:  |            |            |                         | _ |
| Lot SqFt:                             |               |                      |                |              | _          |            |                         |   |
| Acreage:                              |               |                      |                |              |            |            |                         |   |
| Has Driveway:                         |               |                      |                |              |            |            |                         |   |