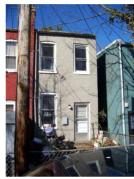

# **ID Number: 1084-0057**

| BAOIOO BATA                           |               |                      |                |              |            |            |                         |   |
|---------------------------------------|---------------|----------------------|----------------|--------------|------------|------------|-------------------------|---|
| ID Number: 1084                       | -0057         | Year Buil            | t: <b>1927</b> | Data S       | Source:    | Permit     |                         |   |
| Number Extended                       | Street        |                      |                | Quad Ty      | pe of Add  | ress       |                         |   |
| 1607                                  | A Street      |                      |                | NE C         | urrent     |            |                         |   |
| Name(s)                               |               |                      | Туре           | of Name      |            |            |                         |   |
| Rowhouse, 1607 A S                    | Street, N.E.  |                      | Com            | mon          |            |            |                         |   |
| · · · · · · · · · · · · · · · · · · · | 2 TaxCode3    | ,,                   | Expl           |              |            |            |                         |   |
| 1084/0057                             |               | Square/Lot           | Cur            | rent         |            |            |                         |   |
| STATUS/PURPOS                         | E/LISE DATA   | ٨                    |                |              |            |            |                         |   |
| Resource Type: Buil                   |               | <b>-1</b>            | S              | tatus Curren | t. Extant  |            |                         |   |
|                                       | toric         |                      | _              | uality:      |            |            |                         |   |
| _                                     | vhouse        |                      |                | ondition:    | Good       |            |                         |   |
| Function/Use                          |               | Start                | Source         | Stop         | s          | ource      | Explain                 |   |
| Residential (Single-F                 | Family)       | 1927                 | Permit         | •            |            |            | Historic/Current        |   |
|                                       |               |                      |                |              |            |            |                         |   |
| CONSTRUCTION                          |               |                      |                |              | _          |            |                         |   |
| Construction Event                    |               |                      | urce           | Stop         | Source     |            | Cost Source 5000 Permit |   |
| Orig Construction                     | 1             |                      | rmit           |              |            |            |                         |   |
| Construction Event                    |               | Association          |                |              |            | ciated Nar | me                      |   |
| Orig Construction Orig Construction   |               | Architect<br>Builder |                |              | Lacy,      | & Belt     |                         |   |
| Orig Construction                     |               | Owner                |                |              | _          | & Belt     |                         |   |
| Construction Notes:                   |               |                      |                |              | •          |            |                         |   |
| One of three rowhou                   | ises construc | ted from the         | same per       | mit (#6667). | •          |            |                         |   |
|                                       |               |                      |                |              |            |            |                         |   |
| PEOPLE/EVENTS                         | DATA          |                      |                |              |            |            |                         |   |
| Racial Segregation St                 | tatus:        |                      |                |              |            |            |                         |   |
| SETTING/SHAPE/S                       | SIZE DATA     |                      |                |              |            |            |                         |   |
| Surroundings:                         | Urban         |                      |                | Cross Refe   | rence Note | es:        |                         |   |
| Streetscape:                          | Intact        |                      |                |              |            |            |                         | 1 |
| Relate to Othr Bldgs:                 | Row End (1    | of 3)                |                |              |            |            |                         |   |
| Relate to Street:                     | Front Yard v  |                      |                |              |            |            |                         |   |
| Massing:                              |               | g/Front Porc         | h              |              |            |            |                         |   |
| Footprint:                            | Rectangular   | •                    |                |              |            |            |                         |   |
| Number Stories:                       | 2             |                      |                |              |            |            |                         |   |
| Bays Wide:                            | 3             |                      |                |              |            |            |                         |   |
| Height:                               |               |                      | Outbuild       | ding Type    |            | С          | ontributing Status      | = |
| Width:<br>Depth/Length:               | 18<br>32      |                      |                |              |            |            |                         |   |
| SqFt:                                 | 32            |                      |                |              |            |            |                         |   |
| Volume:                               |               |                      |                |              |            |            |                         |   |
| Lot Width                             |               |                      |                |              |            |            |                         |   |
| Lot Depth/Length:                     |               |                      | Outbuild       | ding Notes:  |            |            |                         | _ |
| Lot SqFt:                             |               |                      |                |              | _          |            |                         |   |
| Acreage:                              |               |                      |                |              |            |            |                         |   |
| Has Driveway:                         |               |                      |                |              |            |            |                         |   |