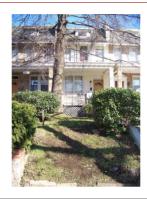

# **ID Number: 1084-0057**

| BAOIOO BATA                           |               |                      |                |              |            |            |                         |   |
|---------------------------------------|---------------|----------------------|----------------|--------------|------------|------------|-------------------------|---|
| ID Number: 1084                       | -0057         | Year Buil            | t: <b>1927</b> | Data S       | Source:    | Permit     |                         |   |
| Number Extended                       | Street        |                      |                | Quad Ty      | pe of Add  | ress       |                         |   |
| 1607                                  | A Street      |                      |                | NE C         | urrent     |            |                         |   |
| Name(s)                               |               |                      | Туре           | of Name      |            |            |                         |   |
| Rowhouse, 1607 A S                    | Street, N.E.  |                      | Com            | mon          |            |            |                         |   |
| · · · · · · · · · · · · · · · · · · · | 2 TaxCode3    | ,,                   | Expl           |              |            |            |                         |   |
| 1084/0057                             |               | Square/Lot           | Cur            | rent         |            |            |                         |   |
| STATUS/PURPOS                         | E/LISE DATA   | ٨                    |                |              |            |            |                         |   |
| Resource Type: Buil                   |               | <b>-1</b>            | S              | tatus Curren | t. Extant  |            |                         |   |
|                                       | toric         |                      | _              | uality:      |            |            |                         |   |
| _                                     | vhouse        |                      |                | ondition:    | Good       |            |                         |   |
| Function/Use                          |               | Start                | Source         | Stop         | s          | ource      | Explain                 |   |
| Residential (Single-F                 | Family)       | 1927                 | Permit         | •            |            |            | Historic/Current        |   |
|                                       |               |                      |                |              |            |            |                         |   |
| CONSTRUCTION                          |               |                      |                |              | _          |            |                         |   |
| Construction Event                    |               |                      | urce           | Stop         | Source     |            | Cost Source 5000 Permit |   |
| Orig Construction                     | 1             |                      | rmit           |              |            |            |                         |   |
| Construction Event                    |               | Association          |                |              |            | ciated Nar | me                      |   |
| Orig Construction Orig Construction   |               | Architect<br>Builder |                |              | Lacy,      | & Belt     |                         |   |
| Orig Construction                     |               | Owner                |                |              | _          | & Belt     |                         |   |
| Construction Notes:                   |               |                      |                |              | •          |            |                         |   |
| One of three rowhou                   | ises construc | ted from the         | same per       | mit (#6667). | •          |            |                         |   |
|                                       |               |                      |                |              |            |            |                         |   |
| PEOPLE/EVENTS                         | DATA          |                      |                |              |            |            |                         |   |
| Racial Segregation St                 | tatus:        |                      |                |              |            |            |                         |   |
| SETTING/SHAPE/S                       | SIZE DATA     |                      |                |              |            |            |                         |   |
| Surroundings:                         | Urban         |                      |                | Cross Refe   | rence Note | es:        |                         |   |
| Streetscape:                          | Intact        |                      |                |              |            |            |                         | 1 |
| Relate to Othr Bldgs:                 | Row End (1    | of 3)                |                |              |            |            |                         |   |
| Relate to Street:                     | Front Yard v  |                      |                |              |            |            |                         |   |
| Massing:                              |               | g/Front Porc         | h              |              |            |            |                         |   |
| Footprint:                            | Rectangular   | •                    |                |              |            |            |                         |   |
| Number Stories:                       | 2             |                      |                |              |            |            |                         |   |
| Bays Wide:                            | 3             |                      |                |              |            |            |                         |   |
| Height:                               |               |                      | Outbuild       | ding Type    |            | С          | ontributing Status      | = |
| Width:<br>Depth/Length:               | 18<br>32      |                      |                |              |            |            |                         |   |
| SqFt:                                 | 32            |                      |                |              |            |            |                         |   |
| Volume:                               |               |                      |                |              |            |            |                         |   |
| Lot Width                             |               |                      |                |              |            |            |                         |   |
| Lot Depth/Length:                     |               |                      | Outbuild       | ding Notes:  |            |            |                         | _ |
| Lot SqFt:                             |               |                      |                |              | _          |            |                         |   |
| Acreage:                              |               |                      |                |              |            |            |                         |   |
| Has Driveway:                         |               |                      |                |              |            |            |                         |   |