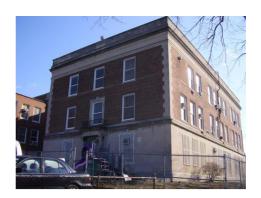

#### Colonial Revival Craftsman

Exterior & Architectural Notes:

August 2008: Constructed in 1930 by Robert E. Kline, Jr., from the design of George T. Santmyers, this two-story, twobay Colonial Revival-style single-family rowhouse was influenced by the Craftsman style and is one of nine similar dwellings constructed from the same permit (#129940). Set on a solid brick foundation, this brick dwelling is faced with five-course, American-bond brick. Soldier brick stringcourses span the façade above the first and second story window openings. A sloping roof caps the building and is fronted along the façade by a false mansard roof of slate shingles. A prominent overhanging eave extends from the false mansard roof and features exposed rafter ends. A shed dormer, pierced by paired six-light wood windows, marks the roof. The façade (north elevation) is pierced by a single-leaf, paneled wood door with lights (surmounted by a single-light transom) and paired and triple 6/6, double-hung, wood-sash windows. A one-story, full-width porch spans the façade and is set on a brick pier foundation with decorative concrete block infill. A flat roof, featuring overhanging eaves, caps the porch and is supported by brick posts.

A two-story, wood-frame enclosed porch is located on the rear (south) elevation. The enclosed porch was not surveyed by the volunteer surveyor.

#### Site Notes:

August 2008: This two-story, single-family rowhouse is located on the south side of C Street, N.E. and is set back approximately fifteen feet from the public sidewalk. The raised, grassy front yard is bounded by a retaining wall. A concrete walkway provides access to the property from the public sidewalk. The backyard was not surveyed by the volunteer surveyor.