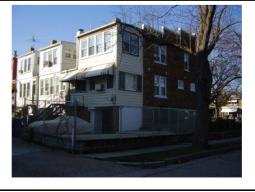

#### Colonial Revival Craftsman

Exterior & Architectural Notes:

August 2008: Constructed in 1930 by Robert E. Kline, Jr., from the design of George T. Santmyers, this two-story, twobay Colonial Revival-style single-family rowhouse was influenced by the Craftsman style and is one of nine similar dwellings constructed from the same permit (#129940). Set on a solid brick foundation, this brick dwelling is faced with five-course, American-bond brick. Soldier brick stringcourses span the façade above the first and second story window openings. A sloping roof caps the building and is fronted along the façade by a false mansard roof of slate shingles. A prominent overhanging eave extends from the false mansard roof and features exposed rafter ends. A shed dormer, pierced by paired six-light wood windows, marks the roof. The façade (north elevation) is pierced by a single-leaf, paneled wood door with lights (surmounted by a single-light transom), triple 1/1, double-hung, vinyl-sash windows, and a tripartite window. The tripartite window is composed of a central fixed light and flanking single-light windows. A onestory, full-width porch spans the façade and is set on a brick pier foundation with decorative concrete block infill. A flat roof caps the porch, featuring overhanging eaves, and is supported by brick posts.

A two-story, wood-frame enclosed porch is located on the rear (south) elevation. The enclosed porch was not surveyed by the volunteer surveyor.

#### Site Notes:

August 2008: This two-story, single-family rowhouse is located on the south side of C Street, N.E. and is set back approximately fifteen feet from the public sidewalk. The raised, grassy front yard is marked by mature shrubs and foundation plantings and is bounded by a retaining wall. A concrete walkway provides access to the property from the public sidewalk. The sidewalk. The backyard was not surveyed by the volunteer surveyor.