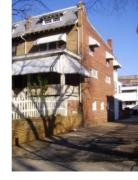

#### Colonial Revival Craftsman

Exterior & Architectural Notes:

August 2008: Constructed in 1930 by Robert E. Kline, Jr., from the design of George T. Santmyers, this two-story, twobay Colonial Revival-style single-family rowhouse was influenced by the Craftsman style and is one of nine similar dwellings constructed from the same permit (#129940). Set on a solid brick foundation, this brick dwelling is faced with five-course, American-bond brick. Soldier brick stringcourses span the façade above the first and second story window openings. A sloping roof caps the building and is fronted along the façade by a false mansard roof of slate shingles. A prominent overhanging eave extends from the false mansard roof and features exposed rafter ends. A shed dormer, pierced by paired six-light wood windows, marks the roof. The façade (north elevation) is pierced by a single-leaf, paneled wood door with lights (surmounted by a single-light transom) and paired and triple 1/1, double-hung, vinyl-sash windows. A one-story, full-width porch spans the façade and is set on a brick pier foundation with decorative concrete block infill. A flat roof, featuring overhanging eaves, caps the porch and is supported by brick posts.

A two-story, wood-frame enclosed porch is located on the rear (south) elevation. The enclosed porch was not surveyed by the volunteer surveyor.

#### Site Notes:

August 2008: This two-story, single-family rowhouse is located on the south side of C Street, N.E. and is set back approximately fifteen feet from the public sidewalk. The raised, grassy front yard is marked by mature shrubs and foundation plantings and is bounded by a retaining wall. A concrete walkway provides access to the property from the public sidewalk. The volunteer surveyor.