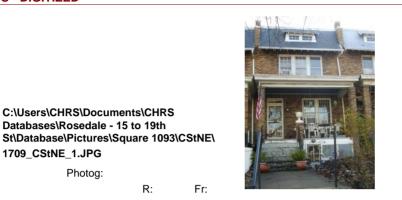

#### Colonial Revival Craftsman

Exterior & Architectural Notes:

August 2008: Constructed in 1930 by Robert E. Kline, Jr., from the design of George T. Santmyers, this two-story, twobay Colonial Revival-style single-family rowhouse was influenced by the Craftsman style and is one of nine similar dwellings constructed from the same permit (#129940). Set on a solid brick foundation, this brick dwelling is faced with five-course, American-bond brick. Soldier brick stringcourses span the façade above the first and second story window openings. A sloping roof caps the building and is fronted along the façade by a false mansard roof of slate shingles. A prominent overhanging eave extends from the false mansard roof and features exposed rafter ends. A shed dormer, pierced by paired six-light wood windows, marks the roof. The façade (north elevation) is pierced by a single-leaf door (surmounted by a single-light transom) and paired and triple 6/6, double-hung, wood-sash windows. A one-story, fullwidth porch spans the façade and is set on a brick pier foundation that has been infilled with jalousie windows and a single-leaf, paneled wood door with lights. A flat roof, featuring overhanging eaves, caps the porch and is supported by brick posts.

A two-story, wood-frame enclosed porch is located on the rear (south) elevation. The enclosed porch was not surveyed by the volunteer surveyor.

#### Site Notes:

August 2008: This two-story, single-family rowhouse is located on the south side of C Street, N.E. and is set back approximately fifteen feet from the public sidewalk. The raised front yard is marked by mature shrubs and is bounded by a retaining wall. A concrete walkway provides access to the property from the public sidewalk. The backyard was not surveyed by the volunteer surveyor.