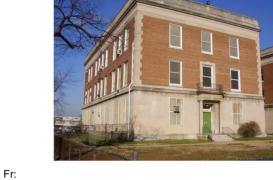

#### Colonial Revival Craftsman

Exterior & Architectural Notes:

August 2008: Constructed in 1930 by Robert E. Kline, Jr., from the design of George T. Santmyers, this two-story, twobay Colonial Revival-style single-family rowhouse was influenced by the Craftsman style and is one of nine similar dwellings constructed from the same permit (#129940). Set on a solid brick foundation, this brick dwelling is faced with five-course, American-bond brick. Soldier brick stringcourses span the façade above the first and second story window openings. A sloping roof caps the building and is fronted along the façade by a false mansard roof of slate shingles. A prominent overhanging eave extends from the false mansard roof and feature exposed rafter ends. A shed dormer, pierced by paired six-light wood windows, marks the roof. The façade (north elevation) is pierced by a single-leaf, paneled wood door with lights (surmounted by a single-light transom) and paired and triple 1/1, double-hung, vinyl-sash windows. A one-story, full-width porch spans the façade and is set on a brick pier foundation with decorative concrete block infill. A flat roof caps the porch, featuring overhanging eaves, and is supported by brick posts. The west (side) elevation is fenestrated with single and paired 1/1, double-hung, vinyl-sash windows and awning windows.

A two-story, wood-frame enclosed porch extends from the rear (south) elevation and is capped by a sloping roof. Originally set over a garage, the vehicular bay has been infilled with brick. The wood-frame enclosed porch is clad with aluminum siding. Visible fenestration consists of double-hung windows.

Site Notes:

August 2008: This two-story, single-family rowhouse is located on the southeast corner of C Street, N.E. and 17th Street, N.E. and is set back approximately fifteen feet from the public sidewalk. The raised, grassy front yard is marked by mature shrubs and foundation plantings and is bounded by a stone retaining wall. A walkway provides access to the property from the public sidewalk.