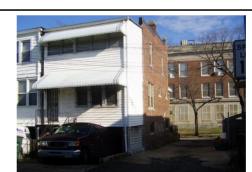

#### Colonial Revival Craftsman

Exterior & Architectural Notes:

August 2008: Constructed in 1930 by Robert E. Kline, Jr., from the design of George T. Santmyers, this two-story, twobay Colonial Revival-style single-family rowhouse was influenced by the Craftsman style and is one of nine similar dwellings constructed from the same permit (#129940). Set on a solid brick foundation, this brick dwelling is faced with five-course, American-bond brick. Soldier brick stringcourses span the façade above the first and second story window openings. A sloping roof caps the building and is fronted along the façade by a false mansard roof of slate shingles. A prominent overhanging eave extends from the false mansard roof and feature exposed rafter ends. A shed dormer, pierced by paired six-light wood windows, marks the roof. The façade (north elevation) is pierced by a single-leaf, paneled wood door with lights (surmounted by a single-light transom) and paired and triple 1/1, double-hung, vinyl-sash windows. A one-story, full-width porch spans the façade and is set on a brick pier foundation with decorative concrete block infill. A flat roof caps the porch, featuring overhanging eaves, and is supported by brick posts. The west (side) elevation is fenestrated with single and paired 1/1, double-hung, vinyl-sash windows and awning windows.

A two-story, wood-frame enclosed porch extends from the rear (south) elevation and is capped by a sloping roof. Originally set over a garage, the vehicular bay has been infilled with brick. The wood-frame enclosed porch is clad with aluminum siding. Visible fenestration consists of double-hung windows.

Site Notes:

August 2008: This two-story, single-family rowhouse is located on the southeast corner of C Street, N.E. and 17th Street, N.E. and is set back approximately fifteen feet from the public sidewalk. The raised, grassy front yard is marked by mature shrubs and foundation plantings and is bounded by a stone retaining wall. A walkway provides access to the property from the public sidewalk.