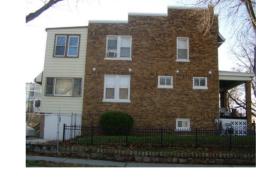

#### Colonial Revival Craftsman

Exterior & Architectural Notes:

August 2008: Constructed in 1930 by Robert E. Kline, Jr., from the design of George T. Santmyers, this two-story, twobay Colonial Revival-style single-family rowhouse was influenced by the Craftsman style and is one of nine similar dwellings constructed from the same permit (#129940). Set on a solid brick foundation, this brick dwelling is faced with five-course, American-bond brick. Soldier brick stringcourses span the façade above the first and second story window openings. A sloping roof caps the building and is fronted along the façade by a false mansard roof of slate shingles. A prominent overhanging eave extends from the false mansard roof and feature exposed rafter ends. A shed dormer, pierced by paired six-light wood windows, marks the roof. The façade (north elevation) is pierced by a single-leaf, paneled wood door with lights (surmounted by a single-light transom) and paired and triple 1/1, double-hung, vinyl-sash windows. A one-story, full-width porch spans the façade and is set on a brick pier foundation with decorative concrete block infill. A flat roof caps the porch, featuring overhanging eaves, and is supported by brick posts. The west (side) elevation is fenestrated with single and paired 1/1, double-hung, vinyl-sash windows and awning windows.

A two-story, wood-frame enclosed porch extends from the rear (south) elevation and is capped by a sloping roof. Originally set over a garage, the vehicular bay has been infilled with brick. The wood-frame enclosed porch is clad with aluminum siding. Visible fenestration consists of double-hung windows.

Site Notes:

August 2008: This two-story, single-family rowhouse is located on the southeast corner of C Street, N.E. and 17th Street, N.E. and is set back approximately fifteen feet from the public sidewalk. The raised, grassy front yard is marked by mature shrubs and foundation plantings and is bounded by a stone retaining wall. A walkway provides access to the property from the public sidewalk.