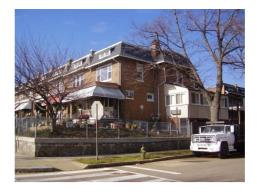

#### Colonial Revival Craftsman

Exterior & Architectural Notes:

August 2008: Constructed in 1930 by Robert E. Kline, Jr., from the design of George T. Santmyers, this two-story, twobay Colonial Revival-style single-family rowhouse was influenced by the Craftsman style and is one of nine similar dwellings constructed from the same permit (#129940). Set on a solid brick foundation, this brick dwelling is faced with five-course, American-bond brick. Soldier brick stringcourses span the façade above the first and second story window openings. A sloping roof caps the building and is fronted along the façade by a false mansard roof of slate shingles. A prominent overhanging eave extends from the false mansard roof and feature exposed rafter ends. A shed dormer, pierced by paired six-light wood windows, marks the roof. The façade (north elevation) is pierced by a single-leaf, paneled wood door with lights (surmounted by a single-light transom) and paired and triple 1/1, double-hung, vinyl-sash windows. A one-story, full-width porch spans the façade and is set on a brick pier foundation with decorative concrete block infill. A flat roof caps the porch, featuring overhanging eaves, and is supported by brick posts. The west (side) elevation is fenestrated with single and paired 1/1, double-hung, vinyl-sash windows and awning windows.

A two-story, wood-frame enclosed porch extends from the rear (south) elevation and is capped by a sloping roof. Originally set over a garage, the vehicular bay has been infilled with brick. The wood-frame enclosed porch is clad with aluminum siding. Visible fenestration consists of double-hung windows.

Site Notes:

August 2008: This two-story, single-family rowhouse is located on the southeast corner of C Street, N.E. and 17th Street, N.E. and is set back approximately fifteen feet from the public sidewalk. The raised, grassy front yard is marked by mature shrubs and foundation plantings and is bounded by a stone retaining wall. A walkway provides access to the property from the public sidewalk.