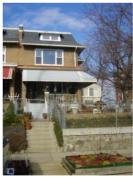

#### Colonial Revival Craftsman

Exterior & Architectural Notes:

August 2008: Constructed in 1930 by Robert E. Kline, Jr., from the design of George T. Santmyers, this two-story, twobay Colonial Revival-style single-family rowhouse was influenced by the Craftsman style and is one of nine similar dwellings constructed from the same permit (#129940). Set on a solid brick foundation, this brick dwelling is faced with five-course, American-bond brick. Soldier brick stringcourses span the façade above the first and second story window openings. A sloping roof caps the building and is fronted along the façade by a false mansard roof of slate shingles. A prominent overhanging eave extends from the false mansard roof and features exposed rafter ends. A shed dormer, pierced by paired six-light wood windows, marks the roof. The façade (north elevation) is pierced by a single-leaf, paneled wood door with lights (surmounted by a single-light transom) and paired and triple 1/1, double-hung, vinyl-sash windows. A one-story, full-width porch spans the façade and is set on a brick pier foundation with decorative concrete block infill. A flat roof, featuring overhanging eaves, caps the porch and is supported by brick posts.

A two-story, wood-frame enclosed porch is located on the rear (south) elevation. The enclosed porch was not surveyed by the volunteer surveyor.

#### Site Notes:

August 2008: This two-story, single-family rowhouse is located on the south side of C Street, N.E. and is set back approximately fifteen feet from the public sidewalk. The raised, grassy front yard is marked by mature shrubs and foundation plantings and is bounded by a retaining wall. A concrete walkway provides access to the property from the public sidewalk. The volunteer surveyor.