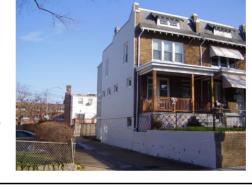

#### Colonial Revival Craftsman

Exterior & Architectural Notes:

August 2008: Constructed in 1930 by Robert E. Kline, Jr., from the design of George T. Santmyers, this two-story, twobay Colonial Revival-style single-family rowhouse was influenced by the Craftsman style and is one of nine similar dwellings constructed from the same permit (#129940). Set on a solid brick foundation, this brick dwelling is faced with five-course, American-bond brick. Soldier brick stringcourses span the façade above the first and second story window openings. A sloping roof caps the building and is fronted along the façade by a false mansard roof of slate shingles. A prominent overhanging eave extends from the false mansard roof and features exposed rafter ends. A shed dormer, pierced by paired six-light wood windows, marks the roof. The façade (north elevation) is pierced by a single-leaf, paneled wood door with lights (surmounted by a single-light transom) and paired and triple 6/6, double-hung, wood-sash windows. A one-story, full-width porch spans the façade and is set on a brick pier foundation with decorative concrete block infill. A flat roof, featuring overhanging eaves, caps the porch and is supported by brick posts.

A two-story, wood-frame enclosed porch is located on the rear (south) elevation. The enclosed porch was not surveyed by the volunteer surveyor.

#### Site Notes:

August 2008: This two-story, single-family rowhouse is located on the south side of C Street, N.E. and is set back approximately fifteen feet from the public sidewalk. The raised, grassy front yard is bounded by a retaining wall. A concrete walkway provides access to the property from the public sidewalk. The backyard was not surveyed by the volunteer surveyor.