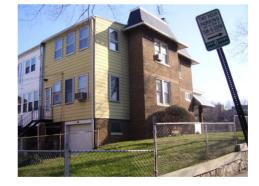

#### Colonial Revival Craftsman

Exterior & Architectural Notes:

August 2008: Constructed in 1930 by Robert E. Kline, Jr., from the design of George T. Santmyers, this two-story, twobay Colonial Revival-style single-family rowhouse was influenced by the Craftsman style and is one of nine similar dwellings constructed from the same permit (#129940). Set on a solid brick foundation, this brick dwelling is faced with five-course, American-bond brick. Soldier brick stringcourses span the façade above the first and second story window openings. A sloping roof caps the building and is fronted along the façade by a false mansard roof of slate shingles. A prominent overhanging eave extends from the false mansard roof and features exposed rafter ends. A shed dormer, pierced by paired six-light wood windows, marks the roof. The façade (north elevation) is pierced by a single-leaf, paneled wood door with lights (surmounted by a single-light transom), triple 1/1, double-hung, vinyl-sash windows, and a tripartite window. The tripartite window is composed of a central fixed light and flanking single-light windows. A onestory, full-width porch spans the façade and is set on a brick pier foundation with decorative concrete block infill. A flat roof caps the porch, featuring overhanging eaves, and is supported by brick posts.

A two-story, wood-frame enclosed porch is located on the rear (south) elevation. The enclosed porch was not surveyed by the volunteer surveyor.

#### Site Notes:

August 2008: This two-story, single-family rowhouse is located on the south side of C Street, N.E. and is set back approximately fifteen feet from the public sidewalk. The raised, grassy front yard is marked by mature shrubs and foundation plantings and is bounded by a retaining wall. A concrete walkway provides access to the property from the public sidewalk. The sidewalk. The backyard was not surveyed by the volunteer surveyor.