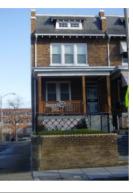

#### Colonial Revival Craftsman

Exterior & Architectural Notes:

August 2008: Constructed in 1930 by Robert E. Kline, Jr., from the design of George T. Santmyers, this two-story, twobay Colonial Revival-style single-family rowhouse was influenced by the Craftsman style and is one of nine similar dwellings constructed from the same permit (#129940). Set on a solid brick foundation, this brick dwelling is faced with five-course, American-bond brick. Soldier brick stringcourses span the façade above the first and second story window openings. A sloping roof caps the building and is fronted along the façade by a false mansard roof of slate shingles. A prominent overhanging eave extends from the false mansard roof and features exposed rafter ends. A shed dormer, pierced by paired six-light wood windows, marks the roof. The façade (north elevation) is pierced by a single-leaf, paneled wood door with lights (surmounted by a single-light transom) and paired and triple 1/1, double-hung, vinyl-sash windows. A one-story, full-width porch spans the façade and is set on a brick pier foundation with decorative concrete block infill. A flat roof, featuring overhanging eaves, caps the porch and is supported by brick posts.

A two-story, wood-frame enclosed porch is located on the rear (south) elevation. The enclosed porch was not surveyed by the volunteer surveyor.

#### Site Notes:

August 2008: This two-story, single-family rowhouse is located on the south side of C Street, N.E. and is set back approximately fifteen feet from the public sidewalk. The raised, grassy front yard is marked by mature shrubs and foundation plantings and is bounded by a retaining wall. A concrete walkway provides access to the property from the public sidewalk. The volunteer surveyor.