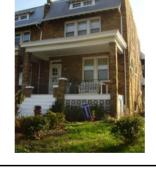

#### Colonial Revival Craftsman

Exterior & Architectural Notes:

August 2008: Constructed in 1930 by Robert E. Kline, Jr., from the design of George T. Santmyers, this two-story, twobay Colonial Revival-style single-family rowhouse was influenced by the Craftsman style and is one of nine similar dwellings constructed from the same permit (#129940). Set on a solid brick foundation, this brick dwelling is faced with five-course, American-bond brick. Soldier brick stringcourses span the façade above the first and second story window openings. A sloping roof caps the building and is fronted along the façade by a false mansard roof of slate shingles. A prominent overhanging eave extends from the false mansard roof and features exposed rafter ends. A shed dormer, pierced by paired six-light wood windows, marks the roof. The façade (north elevation) is pierced by a single-leaf, paneled wood door with lights (surmounted by a single-light transom), triple 1/1, double-hung, vinyl-sash windows, and a tripartite window. The tripartite window is composed of a central fixed light and flanking single-light windows. A onestory, full-width porch spans the façade and is set on a brick pier foundation with decorative concrete block infill. A flat roof caps the porch, featuring overhanging eaves, and is supported by brick posts.

A two-story, wood-frame enclosed porch is located on the rear (south) elevation. The enclosed porch was not surveyed by the volunteer surveyor.

#### Site Notes:

August 2008: This two-story, single-family rowhouse is located on the south side of C Street, N.E. and is set back approximately fifteen feet from the public sidewalk. The raised, grassy front yard is marked by mature shrubs and foundation plantings and is bounded by a retaining wall. A concrete walkway provides access to the property from the public sidewalk. The sidewalk. The backyard was not surveyed by the volunteer surveyor.