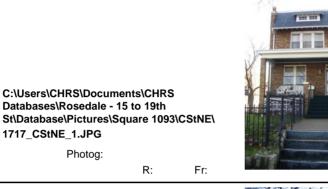

#### Colonial Revival Craftsman

Exterior & Architectural Notes:

August 2008: Constructed in 1930 by Robert E. Kline, Jr., from the design of George T. Santmyers, this two-story, twobay Colonial Revival-style single-family rowhouse was influenced by the Craftsman style and is one of nine similar dwellings constructed from the same permit (#129940). Set on a solid brick foundation, this brick dwelling is faced with five-course, American-bond brick. Soldier brick stringcourses span the façade above the first and second story window openings. A sloping roof caps the building and is fronted along the façade by a false mansard roof of slate shingles. A prominent overhanging eave extends from the false mansard roof and features exposed rafter ends. A shed dormer, pierced by paired six-light wood windows, marks the roof. The façade (north elevation) is pierced by a single-leaf, paneled wood door with lights (surmounted by a single-light transom), triple 1/1, double-hung, vinyl-sash windows, and a single-light fixed vinyl window with false multi-light vinyl muntins. A one-story, full-width porch spans the façade and is set on a brick pier foundation with decorative concrete block infill. A flat roof, featuring overhanging eaves, caps the porch and is supported by brick posts.

A two-story, wood-frame enclosed porch is located on the rear (south) elevation. The enclosed porch was not surveyed by the volunteer surveyor.

#### Site Notes:

August 2008: This two-story, single-family rowhouse is located on the south side of C Street, N.E. and is set back approximately fifteen feet from the public sidewalk. The raised, grassy front yard is marked by mature shrubs and foundation plantings and is bounded by a stone retaining wall. A concrete walkway provides access to the property from the public sidewalk. The public sidewalk by the volunteer surveyor.