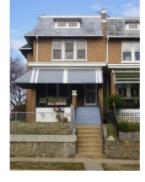

#### Colonial Revival Craftsman

Exterior & Architectural Notes:

August 2008: Constructed in 1930 by Robert E. Kline, Jr., from the design of George T. Santmyers, this two-story, twobay Colonial Revival-style single-family rowhouse was influenced by the Craftsman style and is one of nine similar dwellings constructed from the same permit (#129940). Set on a solid brick foundation, this brick dwelling is faced with five-course, American-bond brick. Soldier brick stringcourses span the façade above the first and second story window openings. A sloping roof caps the building and is fronted along the façade by a false mansard roof of slate shingles. A prominent overhanging eave extends from the false mansard roof and features exposed rafter ends. A shed dormer, pierced by paired six-light wood windows, marks the roof. The façade (north elevation) is pierced by a single-leaf, paneled wood door with lights (surmounted by a single-light transom), triple 1/1, double-hung, vinyl-sash windows, and a tripartite window. The tripartite window is composed of a central fixed light and flanking single-light windows. A onestory, full-width porch spans the façade and is set on a brick pier foundation with decorative concrete block infill. A flat roof caps the porch, featuring overhanging eaves, and is supported by brick posts.

A two-story, wood-frame enclosed porch is located on the rear (south) elevation. The enclosed porch was not surveyed by the volunteer surveyor.

#### Site Notes:

August 2008: This two-story, single-family rowhouse is located on the south side of C Street, N.E. and is set back approximately fifteen feet from the public sidewalk. The raised, grassy front yard is marked by mature shrubs and foundation plantings and is bounded by a retaining wall. A concrete walkway provides access to the property from the public sidewalk. The sidewalk. The backyard was not surveyed by the volunteer surveyor.