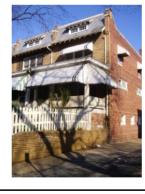

#### Colonial Revival Craftsman

Exterior & Architectural Notes:

August 2008: Constructed in 1930 by Robert E. Kline, Jr., from the design of George T. Santmyers, this two-story, twobay Colonial Revival-style single-family rowhouse was influenced by the Craftsman style and is one of nine similar dwellings constructed from the same permit (#129940). Set on a solid brick foundation, this brick dwelling is faced with five-course, American-bond brick. Soldier brick stringcourses span the façade above the first and second story window openings. A sloping roof caps the building and is fronted along the façade by a false mansard roof of slate shingles. A prominent overhanging eave extends from the false mansard roof and features exposed rafter ends. A shed dormer, pierced by paired six-light wood windows, marks the roof. The façade (north elevation) is pierced by a single-leaf, paneled wood door with lights (surmounted by a single-light transom), triple 1/1, double-hung, vinyl-sash windows, and a tripartite window. The tripartite window is composed of a central fixed light and flanking single-light windows. A onestory, full-width porch spans the façade and is set on a brick pier foundation with decorative concrete block infill. A flat roof caps the porch, featuring overhanging eaves, and is supported by brick posts.

A two-story, wood-frame enclosed porch is located on the rear (south) elevation. The enclosed porch was not surveyed by the volunteer surveyor.

#### Site Notes:

August 2008: This two-story, single-family rowhouse is located on the south side of C Street, N.E. and is set back approximately fifteen feet from the public sidewalk. The raised, grassy front yard is marked by mature shrubs and foundation plantings and is bounded by a retaining wall. A concrete walkway provides access to the property from the public sidewalk. The sidewalk. The backyard was not surveyed by the volunteer surveyor.