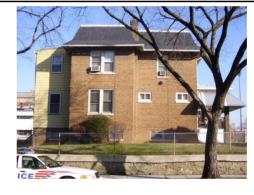

#### Colonial Revival Craftsman

Exterior & Architectural Notes:

August 2008: Constructed in 1930 by Robert E. Kline, Jr., from the design of George T. Santmyers, this two-story, twobay Colonial Revival-style single-family rowhouse was influenced by the Craftsman style and is one of nine similar dwellings constructed from the same permit (#129940). Set on a solid brick foundation, this brick dwelling is faced with five-course, American-bond brick. Soldier brick stringcourses span the façade above the first and second story window openings. A sloping roof caps the building and is fronted along the façade by a false mansard roof of slate shingles. A prominent overhanging eave extends from the false mansard roof and feature exposed rafter ends. A shed dormer, pierced by paired six-light wood windows, marks the roof. The façade (north elevation) is pierced by a single-leaf, paneled wood door with lights (surmounted by a single-light transom) and paired and triple 1/1, double-hung, vinyl-sash windows. A one-story, full-width porch spans the façade and is set on a brick pier foundation with decorative concrete block infill. A flat roof caps the porch, featuring overhanging eaves, and is supported by brick posts. The west (side) elevation is fenestrated with single and paired 1/1, double-hung, vinyl-sash windows and awning windows.

A two-story, wood-frame enclosed porch extends from the rear (south) elevation and is capped by a sloping roof. Originally set over a garage, the vehicular bay has been infilled with brick. The wood-frame enclosed porch is clad with aluminum siding. Visible fenestration consists of double-hung windows.

Site Notes:

August 2008: This two-story, single-family rowhouse is located on the southeast corner of C Street, N.E. and 17th Street, N.E. and is set back approximately fifteen feet from the public sidewalk. The raised, grassy front yard is marked by mature shrubs and foundation plantings and is bounded by a stone retaining wall. A walkway provides access to the property from the public sidewalk.