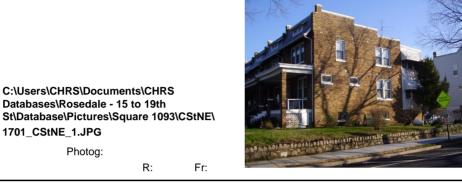

#### Colonial Revival Craftsman

Exterior & Architectural Notes:

August 2008: Constructed in 1930 by Robert E. Kline, Jr., from the design of George T. Santmyers, this two-story, twobay Colonial Revival-style single-family rowhouse was influenced by the Craftsman style and is one of nine similar dwellings constructed from the same permit (#129940). Set on a solid brick foundation, this brick dwelling is faced with five-course, American-bond brick. Soldier brick stringcourses span the façade above the first and second story window openings. A sloping roof caps the building and is fronted along the façade by a false mansard roof of slate shingles. A prominent overhanging eave extends from the false mansard roof and feature exposed rafter ends. A shed dormer, pierced by paired six-light wood windows, marks the roof. The façade (north elevation) is pierced by a single-leaf, paneled wood door with lights (surmounted by a single-light transom) and paired and triple 1/1, double-hung, vinyl-sash windows. A one-story, full-width porch spans the façade and is set on a brick pier foundation with decorative concrete block infill. A flat roof caps the porch, featuring overhanging eaves, and is supported by brick posts. The west (side) elevation is fenestrated with single and paired 1/1, double-hung, vinyl-sash windows and awning windows.

A two-story, wood-frame enclosed porch extends from the rear (south) elevation and is capped by a sloping roof. Originally set over a garage, the vehicular bay has been infilled with brick. The wood-frame enclosed porch is clad with aluminum siding. Visible fenestration consists of double-hung windows.

Site Notes:

August 2008: This two-story, single-family rowhouse is located on the southeast corner of C Street, N.E. and 17th Street, N.E. and is set back approximately fifteen feet from the public sidewalk. The raised, grassy front yard is marked by mature shrubs and foundation plantings and is bounded by a stone retaining wall. A walkway provides access to the property from the public sidewalk.