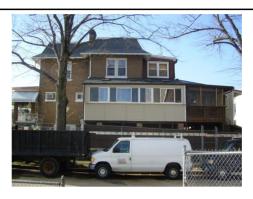

#### Colonial Revival Craftsman

Exterior & Architectural Notes:

August 2008: Constructed in 1930 by Robert E. Kline, Jr., from the design of George T. Santmyers, this two-story, twobay Colonial Revival-style single-family rowhouse was influenced by the Craftsman style and is one of nine similar dwellings constructed from the same permit (#129940). Set on a solid brick foundation, this brick dwelling is faced with five-course, American-bond brick. Soldier brick stringcourses span the façade above the first and second story window openings. A sloping roof caps the building and is fronted along the façade by a false mansard roof of slate shingles. A prominent overhanging eave extends from the false mansard roof and features exposed rafter ends. A shed dormer, pierced by paired six-light wood windows, marks the roof. The façade (north elevation) is pierced by a single-leaf, paneled wood door with lights (surmounted by a single-light transom), triple 1/1, double-hung, vinyl-sash windows, and a tripartite window. The tripartite window is composed of a central fixed light and flanking single-light windows. A onestory, full-width porch spans the façade and is set on a brick pier foundation with decorative concrete block infill. A flat roof caps the porch, featuring overhanging eaves, and is supported by brick posts.

A two-story, wood-frame enclosed porch is located on the rear (south) elevation. The enclosed porch was not surveyed by the volunteer surveyor.

#### Site Notes:

August 2008: This two-story, single-family rowhouse is located on the south side of C Street, N.E. and is set back approximately fifteen feet from the public sidewalk. The raised, grassy front yard is marked by mature shrubs and foundation plantings and is bounded by a retaining wall. A concrete walkway provides access to the property from the public sidewalk. The sidewalk. The backyard was not surveyed by the volunteer surveyor.