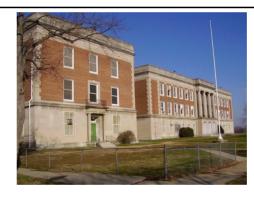

#### Colonial Revival Craftsman

Exterior & Architectural Notes:

August 2008: Constructed in 1930 by Robert E. Kline, Jr., from the design of George T. Santmyers, this two-story, twobay Colonial Revival-style single-family rowhouse was influenced by the Craftsman style and is one of nine similar dwellings constructed from the same permit (#129940). Set on a solid brick foundation, this brick dwelling is faced with five-course, American-bond brick. Soldier brick stringcourses span the façade above the first and second story window openings. A sloping roof caps the building and is fronted along the façade by a false mansard roof of slate shingles. A prominent overhanging eave extends from the false mansard roof and feature exposed rafter ends. A shed dormer, pierced by paired six-light wood windows, marks the roof. The façade (north elevation) is pierced by a single-leaf, paneled wood door with lights (surmounted by a single-light transom) and paired and triple 1/1, double-hung, vinyl-sash windows. A one-story, full-width porch spans the façade and is set on a brick pier foundation with decorative concrete block infill. A flat roof caps the porch, featuring overhanging eaves, and is supported by brick posts. The west (side) elevation is fenestrated with single and paired 1/1, double-hung, vinyl-sash windows and awning windows.

A two-story, wood-frame enclosed porch extends from the rear (south) elevation and is capped by a sloping roof. Originally set over a garage, the vehicular bay has been infilled with brick. The wood-frame enclosed porch is clad with aluminum siding. Visible fenestration consists of double-hung windows.

Site Notes:

August 2008: This two-story, single-family rowhouse is located on the southeast corner of C Street, N.E. and 17th Street, N.E. and is set back approximately fifteen feet from the public sidewalk. The raised, grassy front yard is marked by mature shrubs and foundation plantings and is bounded by a stone retaining wall. A walkway provides access to the property from the public sidewalk.