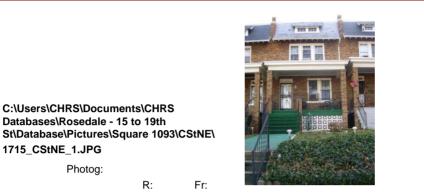

#### Colonial Revival Craftsman

Exterior & Architectural Notes:

August 2008: Constructed in 1930 by Robert E. Kline, Jr., from the design of George T. Santmyers, this two-story, twobay Colonial Revival-style single-family rowhouse was influenced by the Craftsman style and is one of nine similar dwellings constructed from the same permit (#129940). Set on a solid brick foundation, this brick dwelling is faced with five-course, American-bond brick. Soldier brick stringcourses span the façade above the first and second story window openings. A sloping roof caps the building and is fronted along the façade by a false mansard roof of slate shingles. A prominent overhanging eave extends from the false mansard roof and features exposed rafter ends. A shed dormer, pierced by paired six-light wood windows, marks the roof. The façade (north elevation) is pierced by a single-leaf, paneled wood door with lights (surmounted by a single-light transom) and paired and triple 1/1, double-hung, vinyl-sash windows with false 6/6 vinyl muntins. A one-story, full-width porch spans the façade and is set on a brick pier foundation with decorative concrete block infill. A flat roof, featuring overhanging eaves, caps the porch and is supported by brick posts.

A two-story, wood-frame enclosed porch is located on the rear (south) elevation. The enclosed porch was not surveyed by the volunteer surveyor.

#### Site Notes:

August 2008: This two-story, single-family rowhouse is located on the south side of C Street, N.E. and is set back approximately fifteen feet from the public sidewalk. The raised, grassy front yard is marked by mature shrubs and English ivy and is bounded by a stone retaining wall. A concrete walkway provides access to the property from the public sidewalk. The surveyed by the volunteer surveyor.