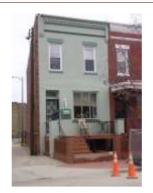

### **ID Number: 4509-0145**

| ID Number: 4509                           | -0145          | Year Built   | :: 1910    | Data So            | ource: Permit  |                          |             |
|-------------------------------------------|----------------|--------------|------------|--------------------|----------------|--------------------------|-------------|
| Number Extended                           | Street         |              |            | Quad Typ           | oe of Address  |                          |             |
| 705                                       | 15th Street    |              |            | NE Cu              | rrent          |                          |             |
| Name(s)                                   |                |              | Туре       | of Name            |                |                          |             |
| Rowhouse, 705 15th                        | Street, N.E.   |              | Comn       | non                |                |                          |             |
| TaxCode1 TaxCode                          | 2 TaxCode3     | Туре         | Expla      | in                 |                |                          |             |
| 4509/0145                                 |                | Square/Lot   | Curre      | ent                |                |                          |             |
|                                           |                |              |            |                    |                |                          |             |
| STATUS/PURPOS                             |                |              |            |                    |                |                          |             |
| Resource Type: Buil                       | lding<br>toric |              |            | atus Current       | Extant         |                          |             |
| 9                                         | vhouse         |              |            | ality:<br>ndition: | Good           |                          |             |
|                                           |                |              |            |                    | <b>3</b>       |                          |             |
| Function/Use                              | Tamilul        | Start 1910   | Source     | Stop               | Source         | Explain Historic/Current |             |
| Residential (Single-I                     | ramny)         | 1910         | Permit     |                    |                | nistoric/Current         |             |
| CONSTRUCTION I                            | DATA           |              |            |                    |                |                          |             |
| Construction Event                        |                | art So       | urce       | Stop               | Source         | Cost Source              |             |
| Orig Construction                         | 19             | 10 Pe        | rmit       | · ·                |                | 2000 Permit              | <del></del> |
| Construction Event                        |                | Association  |            |                    | Associated Na  | ame                      |             |
| Orig Construction                         |                | Architect    |            |                    | Germuiller, J. | <u> </u>                 |             |
| Orig Construction                         |                | Builder      |            |                    | Yost, J.C.     |                          |             |
| Orig Construction                         |                | Owner        |            |                    | Tyree, J. S.   |                          |             |
| Construction Notes:  One of six buildings | constructed f  | rom permit ( | #0996).    |                    |                |                          |             |
| PEOPLE/EVENTS                             | DATA           |              |            |                    |                |                          |             |
| Racial Segregation St                     | tatus:         |              |            |                    |                |                          |             |
| SETTING/SHAPE/S                           | SIZE DATA      |              |            |                    |                |                          |             |
| Surroundings:                             | Urban          |              |            | Cross Refer        | ence Notes:    |                          |             |
| Streetscape:                              | Intact         |              | Г          |                    |                |                          | ]           |
| Relate to Othr Bldgs:                     |                |              |            |                    |                |                          |             |
| Relate to Street:                         | Front Yard w   | Setback      |            |                    |                |                          |             |
| Massing:                                  | Row Building   | /Flat Front  |            |                    |                |                          |             |
| Footprint:                                | L-Shaped (irr  | egular)      |            |                    |                |                          |             |
| Number Stories:                           | 2              |              |            |                    |                |                          |             |
| Bays Wide:                                | 2              |              | L          |                    |                |                          | 1           |
| Height:                                   |                |              | Outbuild   | ng Type            | (              | Contributing Status      | _           |
| Width:                                    | 16             |              |            |                    |                |                          |             |
| Depth/Length:                             | 31             |              |            |                    |                |                          |             |
| SqFt:                                     |                |              |            |                    |                |                          |             |
| Volume:<br>Lot Width                      |                |              |            |                    |                |                          |             |
| Lot Vidin Lot Depth/Length:               |                |              | Outbuild   | ing Notes:         |                |                          |             |
| Lot SqFt:                                 |                |              | 2 3.5 4.10 | g . 10.00.         |                |                          | ]           |
| Acreage:                                  |                |              |            |                    |                |                          |             |
| Has Driveway:                             |                |              |            |                    |                |                          |             |