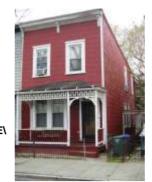

### **ID Number: 4509-0145**

| ID Number: 4509                           | -0145          | Year Built   | :: 1910    | Data So            | ource: Permit  |                          |             |
|-------------------------------------------|----------------|--------------|------------|--------------------|----------------|--------------------------|-------------|
| Number Extended                           | Street         |              |            | Quad Typ           | oe of Address  |                          |             |
| 705                                       | 15th Street    |              |            | NE Cu              | rrent          |                          |             |
| Name(s)                                   |                |              | Туре       | of Name            |                |                          |             |
| Rowhouse, 705 15th                        | Street, N.E.   |              | Comn       | non                |                |                          |             |
| TaxCode1 TaxCode                          | 2 TaxCode3     | Туре         | Expla      | in                 |                |                          |             |
| 4509/0145                                 |                | Square/Lot   | Curre      | ent                |                |                          |             |
|                                           |                |              |            |                    |                |                          |             |
| STATUS/PURPOS                             |                |              |            |                    |                |                          |             |
| Resource Type: Buil                       | lding<br>toric |              |            | atus Current       | Extant         |                          |             |
| 9                                         | vhouse         |              |            | ality:<br>ndition: | Good           |                          |             |
|                                           |                |              |            |                    | <b>3</b>       |                          |             |
| Function/Use                              | Tamilul        | Start 1910   | Source     | Stop               | Source         | Explain Historic/Current |             |
| Residential (Single-I                     | ramny)         | 1910         | Permit     |                    |                | nistoric/Current         |             |
| CONSTRUCTION I                            | DATA           |              |            |                    |                |                          |             |
| Construction Event                        |                | art So       | urce       | Stop               | Source         | Cost Source              |             |
| Orig Construction                         | 19             | 10 Pe        | rmit       | · ·                |                | 2000 Permit              | <del></del> |
| Construction Event                        |                | Association  |            |                    | Associated Na  | ame                      |             |
| Orig Construction                         |                | Architect    |            |                    | Germuiller, J. | <u> </u>                 |             |
| Orig Construction                         |                | Builder      |            |                    | Yost, J.C.     |                          |             |
| Orig Construction                         |                | Owner        |            |                    | Tyree, J. S.   |                          |             |
| Construction Notes:  One of six buildings | constructed f  | rom permit ( | #0996).    |                    |                |                          |             |
| PEOPLE/EVENTS                             | DATA           |              |            |                    |                |                          |             |
| Racial Segregation St                     | tatus:         |              |            |                    |                |                          |             |
| SETTING/SHAPE/S                           | SIZE DATA      |              |            |                    |                |                          |             |
| Surroundings:                             | Urban          |              |            | Cross Refer        | ence Notes:    |                          |             |
| Streetscape:                              | Intact         |              | Г          |                    |                |                          | ]           |
| Relate to Othr Bldgs:                     |                |              |            |                    |                |                          |             |
| Relate to Street:                         | Front Yard w   | Setback      |            |                    |                |                          |             |
| Massing:                                  | Row Building   | /Flat Front  |            |                    |                |                          |             |
| Footprint:                                | L-Shaped (irr  | egular)      |            |                    |                |                          |             |
| Number Stories:                           | 2              |              |            |                    |                |                          |             |
| Bays Wide:                                | 2              |              | L          |                    |                |                          | 1           |
| Height:                                   |                |              | Outbuild   | ng Type            | (              | Contributing Status      | _           |
| Width:                                    | 16             |              |            |                    |                |                          |             |
| Depth/Length:                             | 31             |              |            |                    |                |                          |             |
| SqFt:                                     |                |              |            |                    |                |                          |             |
| Volume:<br>Lot Width                      |                |              |            |                    |                |                          |             |
| Lot Vidin Lot Depth/Length:               |                |              | Outbuild   | ing Notes:         |                |                          |             |
| Lot SqFt:                                 |                |              | 2 3.5 4.10 | g . 10.00.         |                |                          | ]           |
| Acreage:                                  |                |              |            |                    |                |                          |             |
| Has Driveway:                             |                |              |            |                    |                |                          |             |