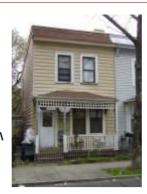

### **ID Number: 4509-0145**

| ID Number: 4509                           | -0145          | Year Built   | :: 1910    | Data So            | ource: Permit  |                          |             |
|-------------------------------------------|----------------|--------------|------------|--------------------|----------------|--------------------------|-------------|
| Number Extended                           | Street         |              |            | Quad Typ           | oe of Address  |                          |             |
| 705                                       | 15th Street    |              |            | NE Cu              | rrent          |                          |             |
| Name(s)                                   |                |              | Туре       | of Name            |                |                          |             |
| Rowhouse, 705 15th                        | Street, N.E.   |              | Comn       | non                |                |                          |             |
| TaxCode1 TaxCode                          | 2 TaxCode3     | Туре         | Expla      | in                 |                |                          |             |
| 4509/0145                                 |                | Square/Lot   | Curre      | ent                |                |                          |             |
|                                           |                |              |            |                    |                |                          |             |
| STATUS/PURPOS                             |                |              |            |                    |                |                          |             |
| Resource Type: Buil                       | lding<br>toric |              |            | atus Current       | Extant         |                          |             |
| 9                                         | vhouse         |              |            | ality:<br>ndition: | Good           |                          |             |
|                                           |                |              |            |                    | <b>3</b>       |                          |             |
| Function/Use                              | Tamilul        | Start 1910   | Source     | Stop               | Source         | Explain Historic/Current |             |
| Residential (Single-I                     | ramny)         | 1910         | Permit     |                    |                | nistoric/Current         |             |
| CONSTRUCTION I                            | DATA           |              |            |                    |                |                          |             |
| Construction Event                        |                | art So       | urce       | Stop               | Source         | Cost Source              |             |
| Orig Construction                         | 19             | 10 Pe        | rmit       | · ·                |                | 2000 Permit              | <del></del> |
| Construction Event                        |                | Association  |            |                    | Associated Na  | ame                      |             |
| Orig Construction                         |                | Architect    |            |                    | Germuiller, J. | <u> </u>                 |             |
| Orig Construction                         |                | Builder      |            |                    | Yost, J.C.     |                          |             |
| Orig Construction                         |                | Owner        |            |                    | Tyree, J. S.   |                          |             |
| Construction Notes:  One of six buildings | constructed f  | rom permit ( | #0996).    |                    |                |                          |             |
| PEOPLE/EVENTS                             | DATA           |              |            |                    |                |                          |             |
| Racial Segregation St                     | tatus:         |              |            |                    |                |                          |             |
| SETTING/SHAPE/S                           | SIZE DATA      |              |            |                    |                |                          |             |
| Surroundings:                             | Urban          |              |            | Cross Refer        | ence Notes:    |                          |             |
| Streetscape:                              | Intact         |              | Г          |                    |                |                          | ]           |
| Relate to Othr Bldgs:                     |                |              |            |                    |                |                          |             |
| Relate to Street:                         | Front Yard w   | Setback      |            |                    |                |                          |             |
| Massing:                                  | Row Building   | /Flat Front  |            |                    |                |                          |             |
| Footprint:                                | L-Shaped (irr  | egular)      |            |                    |                |                          |             |
| Number Stories:                           | 2              |              |            |                    |                |                          |             |
| Bays Wide:                                | 2              |              | L          |                    |                |                          | 1           |
| Height:                                   |                |              | Outbuild   | ng Type            | (              | Contributing Status      | _           |
| Width:                                    | 16             |              |            |                    |                |                          |             |
| Depth/Length:                             | 31             |              |            |                    |                |                          |             |
| SqFt:                                     |                |              |            |                    |                |                          |             |
| Volume:<br>Lot Width                      |                |              |            |                    |                |                          |             |
| Lot Vidin Lot Depth/Length:               |                |              | Outbuild   | ing Notes:         |                |                          |             |
| Lot SqFt:                                 |                |              | 2 3.5 4.10 | g . 10.00.         |                |                          | ]           |
| Acreage:                                  |                |              |            |                    |                |                          |             |
| Has Driveway:                             |                |              |            |                    |                |                          |             |