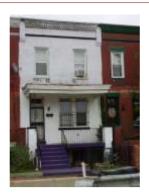

### **ID Number: 4509-0145**

| ID Number: 4509                           | -0145          | Year Built   | :: 1910    | Data So            | ource: Permit  |                          |             |
|-------------------------------------------|----------------|--------------|------------|--------------------|----------------|--------------------------|-------------|
| Number Extended                           | Street         |              |            | Quad Typ           | oe of Address  |                          |             |
| 705                                       | 15th Street    |              |            | NE Cu              | rrent          |                          |             |
| Name(s)                                   |                |              | Туре       | of Name            |                |                          |             |
| Rowhouse, 705 15th                        | Street, N.E.   |              | Comn       | non                |                |                          |             |
| TaxCode1 TaxCode                          | 2 TaxCode3     | Туре         | Expla      | in                 |                |                          |             |
| 4509/0145                                 |                | Square/Lot   | Curre      | ent                |                |                          |             |
|                                           |                |              |            |                    |                |                          |             |
| STATUS/PURPOS                             |                |              |            |                    |                |                          |             |
| Resource Type: Buil                       | lding<br>toric |              |            | atus Current       | Extant         |                          |             |
| 9                                         | vhouse         |              |            | ality:<br>ndition: | Good           |                          |             |
|                                           |                |              |            |                    | <b>3</b>       |                          |             |
| Function/Use                              | Tamilul        | Start 1910   | Source     | Stop               | Source         | Explain Historic/Current |             |
| Residential (Single-I                     | ramny)         | 1910         | Permit     |                    |                | nistoric/Current         |             |
| CONSTRUCTION I                            | DATA           |              |            |                    |                |                          |             |
| Construction Event                        |                | art So       | urce       | Stop               | Source         | Cost Source              |             |
| Orig Construction                         | 19             | 10 Pe        | rmit       | · ·                |                | 2000 Permit              | <del></del> |
| Construction Event                        |                | Association  |            |                    | Associated Na  | ame                      |             |
| Orig Construction                         |                | Architect    |            |                    | Germuiller, J. | <u> </u>                 |             |
| Orig Construction                         |                | Builder      |            |                    | Yost, J.C.     |                          |             |
| Orig Construction                         |                | Owner        |            |                    | Tyree, J. S.   |                          |             |
| Construction Notes:  One of six buildings | constructed f  | rom permit ( | #0996).    |                    |                |                          |             |
| PEOPLE/EVENTS                             | DATA           |              |            |                    |                |                          |             |
| Racial Segregation St                     | tatus:         |              |            |                    |                |                          |             |
| SETTING/SHAPE/S                           | SIZE DATA      |              |            |                    |                |                          |             |
| Surroundings:                             | Urban          |              |            | Cross Refer        | ence Notes:    |                          |             |
| Streetscape:                              | Intact         |              | Г          |                    |                |                          | ]           |
| Relate to Othr Bldgs:                     |                |              |            |                    |                |                          |             |
| Relate to Street:                         | Front Yard w   | Setback      |            |                    |                |                          |             |
| Massing:                                  | Row Building   | /Flat Front  |            |                    |                |                          |             |
| Footprint:                                | L-Shaped (irr  | egular)      |            |                    |                |                          |             |
| Number Stories:                           | 2              |              |            |                    |                |                          |             |
| Bays Wide:                                | 2              |              | L          |                    |                |                          | 1           |
| Height:                                   |                |              | Outbuild   | ng Type            | (              | Contributing Status      | _           |
| Width:                                    | 16             |              |            |                    |                |                          |             |
| Depth/Length:                             | 31             |              |            |                    |                |                          |             |
| SqFt:                                     |                |              |            |                    |                |                          |             |
| Volume:<br>Lot Width                      |                |              |            |                    |                |                          |             |
| Lot Vidin Lot Depth/Length:               |                |              | Outbuild   | ing Notes:         |                |                          |             |
| Lot SqFt:                                 |                |              | 2 3.5 4.10 | g . 10.00.         |                |                          | ]           |
| Acreage:                                  |                |              |            |                    |                |                          |             |
| Has Driveway:                             |                |              |            |                    |                |                          |             |