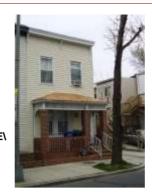

### **ID Number: 4509-0145**

| ID Number: 4509                           | -0145          | Year Built   | :: 1910    | Data So            | ource: Permit  |                          |             |
|-------------------------------------------|----------------|--------------|------------|--------------------|----------------|--------------------------|-------------|
| Number Extended                           | Street         |              |            | Quad Typ           | oe of Address  |                          |             |
| 705                                       | 15th Street    |              |            | NE Cu              | rrent          |                          |             |
| Name(s)                                   |                |              | Туре       | of Name            |                |                          |             |
| Rowhouse, 705 15th                        | Street, N.E.   |              | Comn       | non                |                |                          |             |
| TaxCode1 TaxCode                          | 2 TaxCode3     | Туре         | Expla      | in                 |                |                          |             |
| 4509/0145                                 |                | Square/Lot   | Curre      | ent                |                |                          |             |
|                                           |                |              |            |                    |                |                          |             |
| STATUS/PURPOS                             |                |              |            |                    |                |                          |             |
| Resource Type: Buil                       | lding<br>toric |              |            | atus Current       | Extant         |                          |             |
| 9                                         | vhouse         |              |            | ality:<br>ndition: | Good           |                          |             |
|                                           |                |              |            |                    | <b>3</b>       |                          |             |
| Function/Use                              | Tamilul        | Start 1910   | Source     | Stop               | Source         | Explain Historic/Current |             |
| Residential (Single-I                     | ramny)         | 1910         | Permit     |                    |                | nistoric/Current         |             |
| CONSTRUCTION I                            | DATA           |              |            |                    |                |                          |             |
| Construction Event                        |                | art So       | urce       | Stop               | Source         | Cost Source              |             |
| Orig Construction                         | 19             | 10 Pe        | rmit       | · ·                |                | 2000 Permit              | <del></del> |
| Construction Event                        |                | Association  |            |                    | Associated Na  | ame                      |             |
| Orig Construction                         |                | Architect    |            |                    | Germuiller, J. | <u> </u>                 |             |
| Orig Construction                         |                | Builder      |            |                    | Yost, J.C.     |                          |             |
| Orig Construction                         |                | Owner        |            |                    | Tyree, J. S.   |                          |             |
| Construction Notes:  One of six buildings | constructed f  | rom permit ( | #0996).    |                    |                |                          |             |
| PEOPLE/EVENTS                             | DATA           |              |            |                    |                |                          |             |
| Racial Segregation St                     | tatus:         |              |            |                    |                |                          |             |
| SETTING/SHAPE/S                           | SIZE DATA      |              |            |                    |                |                          |             |
| Surroundings:                             | Urban          |              |            | Cross Refer        | ence Notes:    |                          |             |
| Streetscape:                              | Intact         |              | Г          |                    |                |                          | ]           |
| Relate to Othr Bldgs:                     |                |              |            |                    |                |                          |             |
| Relate to Street:                         | Front Yard w   | Setback      |            |                    |                |                          |             |
| Massing:                                  | Row Building   | /Flat Front  |            |                    |                |                          |             |
| Footprint:                                | L-Shaped (irr  | egular)      |            |                    |                |                          |             |
| Number Stories:                           | 2              |              |            |                    |                |                          |             |
| Bays Wide:                                | 2              |              | L          |                    |                |                          | 1           |
| Height:                                   |                |              | Outbuild   | ng Type            | (              | Contributing Status      | _           |
| Width:                                    | 16             |              |            |                    |                |                          |             |
| Depth/Length:                             | 31             |              |            |                    |                |                          |             |
| SqFt:                                     |                |              |            |                    |                |                          |             |
| Volume:<br>Lot Width                      |                |              |            |                    |                |                          |             |
| Lot Vidin Lot Depth/Length:               |                |              | Outbuild   | ing Notes:         |                |                          |             |
| Lot SqFt:                                 |                |              | 2 3.5 4.10 | g . 10.00.         |                |                          | ]           |
| Acreage:                                  |                |              |            |                    |                |                          |             |
| Has Driveway:                             |                |              |            |                    |                |                          |             |