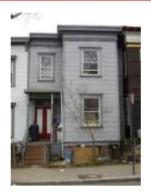

### **ID Number: 4509-0145**

| ID Number: 4509                           | -0145          | Year Built   | :: 1910    | Data So            | ource: Permit  |                          |             |
|-------------------------------------------|----------------|--------------|------------|--------------------|----------------|--------------------------|-------------|
| Number Extended                           | Street         |              |            | Quad Typ           | oe of Address  |                          |             |
| 705                                       | 15th Street    |              |            | NE Cu              | rrent          |                          |             |
| Name(s)                                   |                |              | Туре       | of Name            |                |                          |             |
| Rowhouse, 705 15th                        | Street, N.E.   |              | Comn       | non                |                |                          |             |
| TaxCode1 TaxCode                          | 2 TaxCode3     | Туре         | Expla      | in                 |                |                          |             |
| 4509/0145                                 |                | Square/Lot   | Curre      | ent                |                |                          |             |
|                                           |                |              |            |                    |                |                          |             |
| STATUS/PURPOS                             |                |              |            |                    |                |                          |             |
| Resource Type: Buil                       | lding<br>toric |              |            | atus Current       | Extant         |                          |             |
| 9                                         | vhouse         |              |            | ality:<br>ndition: | Good           |                          |             |
|                                           |                |              |            |                    | <b>3</b>       |                          |             |
| Function/Use                              | Tamilul        | Start 1910   | Source     | Stop               | Source         | Explain Historic/Current |             |
| Residential (Single-I                     | ramny)         | 1910         | Permit     |                    |                | nistoric/Current         |             |
| CONSTRUCTION I                            | DATA           |              |            |                    |                |                          |             |
| Construction Event                        |                | art So       | urce       | Stop               | Source         | Cost Source              |             |
| Orig Construction                         | 19             | 10 Pe        | rmit       | · ·                |                | 2000 Permit              | <del></del> |
| Construction Event                        |                | Association  |            |                    | Associated Na  | ame                      |             |
| Orig Construction                         |                | Architect    |            |                    | Germuiller, J. | <u> </u>                 |             |
| Orig Construction                         |                | Builder      |            |                    | Yost, J.C.     |                          |             |
| Orig Construction                         |                | Owner        |            |                    | Tyree, J. S.   |                          |             |
| Construction Notes:  One of six buildings | constructed f  | rom permit ( | #0996).    |                    |                |                          |             |
| PEOPLE/EVENTS                             | DATA           |              |            |                    |                |                          |             |
| Racial Segregation St                     | tatus:         |              |            |                    |                |                          |             |
| SETTING/SHAPE/S                           | SIZE DATA      |              |            |                    |                |                          |             |
| Surroundings:                             | Urban          |              |            | Cross Refer        | ence Notes:    |                          |             |
| Streetscape:                              | Intact         |              | Г          |                    |                |                          | ]           |
| Relate to Othr Bldgs:                     |                |              |            |                    |                |                          |             |
| Relate to Street:                         | Front Yard w   | Setback      |            |                    |                |                          |             |
| Massing:                                  | Row Building   | /Flat Front  |            |                    |                |                          |             |
| Footprint:                                | L-Shaped (irr  | egular)      |            |                    |                |                          |             |
| Number Stories:                           | 2              |              |            |                    |                |                          |             |
| Bays Wide:                                | 2              |              | L          |                    |                |                          | 1           |
| Height:                                   |                |              | Outbuild   | ng Type            | (              | Contributing Status      | _           |
| Width:                                    | 16             |              |            |                    |                |                          |             |
| Depth/Length:                             | 31             |              |            |                    |                |                          |             |
| SqFt:                                     |                |              |            |                    |                |                          |             |
| Volume:<br>Lot Width                      |                |              |            |                    |                |                          |             |
| Lot Vidin Lot Depth/Length:               |                |              | Outbuild   | ing Notes:         |                |                          |             |
| Lot SqFt:                                 |                |              | 2 3.5 4.10 | g . 10.00.         |                |                          | ]           |
| Acreage:                                  |                |              |            |                    |                |                          |             |
| Has Driveway:                             |                |              |            |                    |                |                          |             |