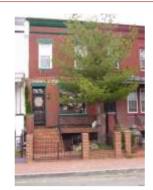

### **ID Number: 4509-0145**

| ID Number: 4509                           | -0145          | Year Built   | :: 1910    | Data So            | ource: Permit  |                          |             |
|-------------------------------------------|----------------|--------------|------------|--------------------|----------------|--------------------------|-------------|
| Number Extended                           | Street         |              |            | Quad Typ           | oe of Address  |                          |             |
| 705                                       | 15th Street    |              |            | NE Cu              | rrent          |                          |             |
| Name(s)                                   |                |              | Туре       | of Name            |                |                          |             |
| Rowhouse, 705 15th                        | Street, N.E.   |              | Comn       | non                |                |                          |             |
| TaxCode1 TaxCode                          | 2 TaxCode3     | Туре         | Expla      | in                 |                |                          |             |
| 4509/0145                                 |                | Square/Lot   | Curre      | ent                |                |                          |             |
|                                           |                |              |            |                    |                |                          |             |
| STATUS/PURPOS                             |                |              |            |                    |                |                          |             |
| Resource Type: Buil                       | lding<br>toric |              |            | atus Current       | Extant         |                          |             |
| 9                                         | vhouse         |              |            | ality:<br>ndition: | Good           |                          |             |
|                                           |                |              |            |                    | <b>3</b>       |                          |             |
| Function/Use                              | Tamilul        | Start 1910   | Source     | Stop               | Source         | Explain Historic/Current |             |
| Residential (Single-I                     | ramny)         | 1910         | Permit     |                    |                | nistoric/Current         |             |
| CONSTRUCTION I                            | DATA           |              |            |                    |                |                          |             |
| Construction Event                        |                | art So       | urce       | Stop               | Source         | Cost Source              |             |
| Orig Construction                         | 19             | 10 Pe        | rmit       | · ·                |                | 2000 Permit              | <del></del> |
| Construction Event                        |                | Association  |            |                    | Associated Na  | ame                      |             |
| Orig Construction                         |                | Architect    |            |                    | Germuiller, J. | <u> </u>                 |             |
| Orig Construction                         |                | Builder      |            |                    | Yost, J.C.     |                          |             |
| Orig Construction                         |                | Owner        |            |                    | Tyree, J. S.   |                          |             |
| Construction Notes:  One of six buildings | constructed f  | rom permit ( | #0996).    |                    |                |                          |             |
| PEOPLE/EVENTS                             | DATA           |              |            |                    |                |                          |             |
| Racial Segregation St                     | tatus:         |              |            |                    |                |                          |             |
| SETTING/SHAPE/S                           | SIZE DATA      |              |            |                    |                |                          |             |
| Surroundings:                             | Urban          |              |            | Cross Refer        | ence Notes:    |                          |             |
| Streetscape:                              | Intact         |              | Г          |                    |                |                          | ]           |
| Relate to Othr Bldgs:                     |                |              |            |                    |                |                          |             |
| Relate to Street:                         | Front Yard w   | Setback      |            |                    |                |                          |             |
| Massing:                                  | Row Building   | /Flat Front  |            |                    |                |                          |             |
| Footprint:                                | L-Shaped (irr  | egular)      |            |                    |                |                          |             |
| Number Stories:                           | 2              |              |            |                    |                |                          |             |
| Bays Wide:                                | 2              |              | L          |                    |                |                          | 1           |
| Height:                                   |                |              | Outbuild   | ng Type            | (              | Contributing Status      | _           |
| Width:                                    | 16             |              |            |                    |                |                          |             |
| Depth/Length:                             | 31             |              |            |                    |                |                          |             |
| SqFt:                                     |                |              |            |                    |                |                          |             |
| Volume:<br>Lot Width                      |                |              |            |                    |                |                          |             |
| Lot Vidin Lot Depth/Length:               |                |              | Outbuild   | ing Notes:         |                |                          |             |
| Lot SqFt:                                 |                |              | 2 3.5 4.10 | g . 10.00.         |                |                          | ]           |
| Acreage:                                  |                |              |            |                    |                |                          |             |
| Has Driveway:                             |                |              |            |                    |                |                          |             |