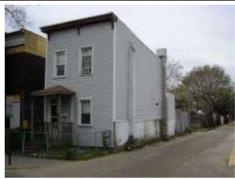

### **ID Number: 4509-0145**

| ID Number: 4509                           | -0145          | Year Built   | :: 1910    | Data So            | ource: Permit  |                          |             |
|-------------------------------------------|----------------|--------------|------------|--------------------|----------------|--------------------------|-------------|
| Number Extended                           | Street         |              |            | Quad Typ           | oe of Address  |                          |             |
| 705                                       | 15th Street    |              |            | NE Cu              | rrent          |                          |             |
| Name(s)                                   |                |              | Туре       | of Name            |                |                          |             |
| Rowhouse, 705 15th                        | Street, N.E.   |              | Comn       | non                |                |                          |             |
| TaxCode1 TaxCode                          | 2 TaxCode3     | Туре         | Expla      | in                 |                |                          |             |
| 4509/0145                                 |                | Square/Lot   | Curre      | ent                |                |                          |             |
|                                           |                |              |            |                    |                |                          |             |
| STATUS/PURPOS                             |                |              |            |                    |                |                          |             |
| Resource Type: Buil                       | lding<br>toric |              |            | atus Current       | Extant         |                          |             |
| 9                                         | vhouse         |              |            | ality:<br>ndition: | Good           |                          |             |
|                                           |                |              |            |                    | <b>3</b>       |                          |             |
| Function/Use                              | Tamilul        | Start 1910   | Source     | Stop               | Source         | Explain Historic/Current |             |
| Residential (Single-I                     | ramny)         | 1910         | Permit     |                    |                | nistoric/Current         |             |
| CONSTRUCTION I                            | DATA           |              |            |                    |                |                          |             |
| Construction Event                        |                | art So       | urce       | Stop               | Source         | Cost Source              |             |
| Orig Construction                         | 19             | 10 Pe        | rmit       | · ·                |                | 2000 Permit              | <del></del> |
| Construction Event                        |                | Association  |            |                    | Associated Na  | ame                      |             |
| Orig Construction                         |                | Architect    |            |                    | Germuiller, J. | <u> </u>                 |             |
| Orig Construction                         |                | Builder      |            |                    | Yost, J.C.     |                          |             |
| Orig Construction                         |                | Owner        |            |                    | Tyree, J. S.   |                          |             |
| Construction Notes:  One of six buildings | constructed f  | rom permit ( | #0996).    |                    |                |                          |             |
| PEOPLE/EVENTS                             | DATA           |              |            |                    |                |                          |             |
| Racial Segregation St                     | tatus:         |              |            |                    |                |                          |             |
| SETTING/SHAPE/S                           | SIZE DATA      |              |            |                    |                |                          |             |
| Surroundings:                             | Urban          |              |            | Cross Refer        | ence Notes:    |                          |             |
| Streetscape:                              | Intact         |              | Г          |                    |                |                          | ]           |
| Relate to Othr Bldgs:                     |                |              |            |                    |                |                          |             |
| Relate to Street:                         | Front Yard w   | Setback      |            |                    |                |                          |             |
| Massing:                                  | Row Building   | /Flat Front  |            |                    |                |                          |             |
| Footprint:                                | L-Shaped (irr  | egular)      |            |                    |                |                          |             |
| Number Stories:                           | 2              |              |            |                    |                |                          |             |
| Bays Wide:                                | 2              |              | L          |                    |                |                          | 1           |
| Height:                                   |                |              | Outbuild   | ng Type            | (              | Contributing Status      | _           |
| Width:                                    | 16             |              |            |                    |                |                          |             |
| Depth/Length:                             | 31             |              |            |                    |                |                          |             |
| SqFt:                                     |                |              |            |                    |                |                          |             |
| Volume:<br>Lot Width                      |                |              |            |                    |                |                          |             |
| Lot Vidin Lot Depth/Length:               |                |              | Outbuild   | ing Notes:         |                |                          |             |
| Lot SqFt:                                 |                |              | 2 3.5 4.10 | g . 10.00.         |                |                          | ]           |
| Acreage:                                  |                |              |            |                    |                |                          |             |
| Has Driveway:                             |                |              |            |                    |                |                          |             |