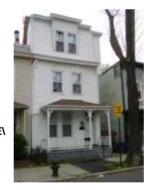

### **ID Number: 4509-0145**

| ID Number: 4509                           | -0145          | Year Built   | :: 1910    | Data So            | ource: Permit  |                          |             |
|-------------------------------------------|----------------|--------------|------------|--------------------|----------------|--------------------------|-------------|
| Number Extended                           | Street         |              |            | Quad Typ           | oe of Address  |                          |             |
| 705                                       | 15th Street    |              |            | NE Cu              | rrent          |                          |             |
| Name(s)                                   |                |              | Туре       | of Name            |                |                          |             |
| Rowhouse, 705 15th                        | Street, N.E.   |              | Comn       | non                |                |                          |             |
| TaxCode1 TaxCode                          | 2 TaxCode3     | Туре         | Expla      | in                 |                |                          |             |
| 4509/0145                                 |                | Square/Lot   | Curre      | ent                |                |                          |             |
|                                           |                |              |            |                    |                |                          |             |
| STATUS/PURPOS                             |                |              |            |                    |                |                          |             |
| Resource Type: Buil                       | lding<br>toric |              |            | atus Current       | Extant         |                          |             |
| 9                                         | vhouse         |              |            | ality:<br>ndition: | Good           |                          |             |
|                                           |                |              |            |                    | <b>3</b>       |                          |             |
| Function/Use                              | Tamilul        | Start 1910   | Source     | Stop               | Source         | Explain Historic/Current |             |
| Residential (Single-I                     | ramny)         | 1910         | Permit     |                    |                | nistoric/Current         |             |
| CONSTRUCTION I                            | DATA           |              |            |                    |                |                          |             |
| Construction Event                        |                | art So       | urce       | Stop               | Source         | Cost Source              |             |
| Orig Construction                         | 19             | 10 Pe        | rmit       | · ·                |                | 2000 Permit              | <del></del> |
| Construction Event                        |                | Association  |            |                    | Associated Na  | ame                      |             |
| Orig Construction                         |                | Architect    |            |                    | Germuiller, J. | <u> </u>                 |             |
| Orig Construction                         |                | Builder      |            |                    | Yost, J.C.     |                          |             |
| Orig Construction                         |                | Owner        |            |                    | Tyree, J. S.   |                          |             |
| Construction Notes:  One of six buildings | constructed f  | rom permit ( | #0996).    |                    |                |                          |             |
| PEOPLE/EVENTS                             | DATA           |              |            |                    |                |                          |             |
| Racial Segregation St                     | tatus:         |              |            |                    |                |                          |             |
| SETTING/SHAPE/S                           | SIZE DATA      |              |            |                    |                |                          |             |
| Surroundings:                             | Urban          |              |            | Cross Refer        | ence Notes:    |                          |             |
| Streetscape:                              | Intact         |              | Г          |                    |                |                          | ]           |
| Relate to Othr Bldgs:                     |                |              |            |                    |                |                          |             |
| Relate to Street:                         | Front Yard w   | Setback      |            |                    |                |                          |             |
| Massing:                                  | Row Building   | /Flat Front  |            |                    |                |                          |             |
| Footprint:                                | L-Shaped (irr  | egular)      |            |                    |                |                          |             |
| Number Stories:                           | 2              |              |            |                    |                |                          |             |
| Bays Wide:                                | 2              |              | L          |                    |                |                          | 1           |
| Height:                                   |                |              | Outbuild   | ng Type            | (              | Contributing Status      | _           |
| Width:                                    | 16             |              |            |                    |                |                          |             |
| Depth/Length:                             | 31             |              |            |                    |                |                          |             |
| SqFt:                                     |                |              |            |                    |                |                          |             |
| Volume:<br>Lot Width                      |                |              |            |                    |                |                          |             |
| Lot Vidin Lot Depth/Length:               |                |              | Outbuild   | ing Notes:         |                |                          |             |
| Lot SqFt:                                 |                |              | 2 3.5 4.10 | g . 10.00.         |                |                          | ]           |
| Acreage:                                  |                |              |            |                    |                |                          |             |
| Has Driveway:                             |                |              |            |                    |                |                          |             |