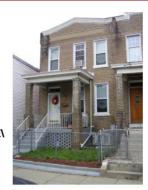

# **ID Number: 4510-0831**

| ID Number: 4510                                     | <b>0-0831</b> Year Buil             | t: <b>ca. 1905</b> | Data Source: N      | laps                         |   |
|-----------------------------------------------------|-------------------------------------|--------------------|---------------------|------------------------------|---|
|                                                     |                                     |                    |                     | •                            |   |
| Number Extended<br>1608                             | Street Gales Street                 |                    | Quad Type of Addres | SS                           |   |
|                                                     | Gales Street                        |                    |                     |                              |   |
| Name(s)                                             | 8 Gales Street, N.E.c               | Type of N Common   |                     |                              |   |
| Single Dwelling, 160                                | o Gales Street, N.E.C               | Common             |                     |                              |   |
|                                                     | 2 TaxCode3 Type                     | Explain            |                     | <u></u>                      |   |
| 4510/0831                                           | Square/Lot                          | Current            |                     |                              |   |
| CTATUC/DUDDOC                                       | E/USE DATA                          |                    |                     |                              |   |
| STATUS/PURPOS                                       |                                     | Ctotuo             | Current: Extant     |                              |   |
| Resource Type: <b>Bui</b> Desig. Status: <b>His</b> | toric                               | Quality            |                     |                              |   |
| =                                                   | idential                            | Condit             |                     |                              |   |
| - · · · · · · · · · · · · · · · · · · ·             | 2                                   |                    | o. 0                |                              |   |
| Function/Use Residential (Single-I                  | Start ca. 1905                      | Source Site Visit/ | Stop Sou            | rce Explain Historic/Current | _ |
| ivesidential (Single-I                              | anny) ca. 1303                      | Site Visit         |                     | riistorio/Current            |   |
| CONSTRUCTION I                                      | DATA                                |                    |                     |                              |   |
| Construction Event                                  |                                     | urce St            | op Source           | Cost Source                  |   |
| Orig Construction                                   | ca. 1905 Ma                         | aps                | •                   |                              |   |
| Construction Event                                  | Association                         |                    | Associa             | ted Name                     |   |
|                                                     |                                     |                    |                     |                              | _ |
| Construction Notes:                                 |                                     |                    |                     |                              |   |
|                                                     |                                     |                    |                     |                              |   |
|                                                     |                                     |                    |                     |                              |   |
| PEOPLE/EVENTS                                       | DATA                                |                    |                     |                              |   |
| Racial Segregation St                               | tatus:                              |                    |                     |                              |   |
|                                                     |                                     |                    |                     |                              |   |
| SETTING/SHAPE/S                                     | SIZE DATA                           |                    |                     |                              |   |
| Surroundings:                                       | Urban                               | Cro                | ss Reference Notes: |                              |   |
| Streetscape:                                        | Intact                              |                    |                     |                              |   |
| Relate to Othr Bldgs:                               |                                     |                    |                     |                              |   |
| Relate to Street:                                   | Front Yard w/ Setback               |                    |                     |                              |   |
| Massing:<br>Footprint:                              | Vertical Box/flat front Rectangular |                    |                     |                              |   |
|                                                     | _                                   |                    |                     |                              |   |
| Number Stories:<br>Bays Wide:                       | 2<br>2                              |                    |                     |                              |   |
| Height:                                             | -                                   | Outbuilding 1      | Туре                | Contributing Status          |   |
| Width:                                              | 16                                  |                    | •                   |                              |   |
| Depth/Length:                                       | 32                                  |                    |                     |                              |   |
| SqFt:                                               |                                     |                    |                     |                              |   |
| Volume:<br>Lot Width                                |                                     |                    |                     |                              |   |
| Lot Viath Lot Depth/Length:                         |                                     | Outbuilding        | Notes:              |                              |   |
| Lot SqFt:                                           |                                     |                    |                     |                              |   |
| Acreage:                                            |                                     |                    |                     |                              |   |
| Has Driveway:                                       |                                     |                    |                     |                              |   |
|                                                     |                                     |                    |                     |                              |   |