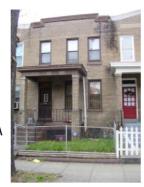

# **ID Number: 4510-0831**

| ID Number: 4510                                     | <b>0-0831</b> Year Buil             | t: <b>ca. 1905</b> | Data Source: N      | laps                         |   |
|-----------------------------------------------------|-------------------------------------|--------------------|---------------------|------------------------------|---|
|                                                     |                                     |                    |                     | •                            |   |
| Number Extended<br>1608                             | Street Gales Street                 |                    | Quad Type of Addres | SS                           |   |
|                                                     | Gales Street                        |                    |                     |                              |   |
| Name(s)                                             | 8 Gales Street, N.E.c               | Type of N Common   |                     |                              |   |
| Single Dwelling, 160                                | o Gales Street, N.E.C               | Common             |                     |                              |   |
|                                                     | 2 TaxCode3 Type                     | Explain            |                     | <u></u>                      |   |
| 4510/0831                                           | Square/Lot                          | Current            |                     |                              |   |
| CTATUC/DUDDOC                                       | E/USE DATA                          |                    |                     |                              |   |
| STATUS/PURPOS                                       |                                     | Ctotuo             | Current: Extant     |                              |   |
| Resource Type: <b>Bui</b> Desig. Status: <b>His</b> | toric                               | Quality            |                     |                              |   |
| =                                                   | idential                            | Condit             |                     |                              |   |
| - · · · · · · · · · · · · · · · · · · ·             | 2                                   |                    | o. 0                |                              |   |
| Function/Use Residential (Single-I                  | Start ca. 1905                      | Source Site Visit/ | Stop Sou            | rce Explain Historic/Current | _ |
| ivesidential (Single-I                              | anny) ca. 1303                      | Site Visit         |                     | riistorio/Current            |   |
| CONSTRUCTION I                                      | DATA                                |                    |                     |                              |   |
| Construction Event                                  |                                     | urce St            | op Source           | Cost Source                  |   |
| Orig Construction                                   | ca. 1905 Ma                         | aps                | •                   |                              |   |
| Construction Event                                  | Association                         |                    | Associa             | ted Name                     |   |
|                                                     |                                     |                    |                     |                              | _ |
| Construction Notes:                                 |                                     |                    |                     |                              |   |
|                                                     |                                     |                    |                     |                              |   |
|                                                     |                                     |                    |                     |                              |   |
| PEOPLE/EVENTS                                       | DATA                                |                    |                     |                              |   |
| Racial Segregation St                               | tatus:                              |                    |                     |                              |   |
|                                                     |                                     |                    |                     |                              |   |
| SETTING/SHAPE/S                                     | SIZE DATA                           |                    |                     |                              |   |
| Surroundings:                                       | Urban                               | Cro                | ss Reference Notes: |                              |   |
| Streetscape:                                        | Intact                              |                    |                     |                              |   |
| Relate to Othr Bldgs:                               |                                     |                    |                     |                              |   |
| Relate to Street:                                   | Front Yard w/ Setback               |                    |                     |                              |   |
| Massing:<br>Footprint:                              | Vertical Box/flat front Rectangular |                    |                     |                              |   |
|                                                     | _                                   |                    |                     |                              |   |
| Number Stories:<br>Bays Wide:                       | 2<br>2                              |                    |                     |                              |   |
| Height:                                             | -                                   | Outbuilding 1      | Туре                | Contributing Status          |   |
| Width:                                              | 16                                  |                    | •                   |                              |   |
| Depth/Length:                                       | 32                                  |                    |                     |                              |   |
| SqFt:                                               |                                     |                    |                     |                              |   |
| Volume:<br>Lot Width                                |                                     |                    |                     |                              |   |
| Lot Viath Lot Depth/Length:                         |                                     | Outbuilding        | Notes:              |                              |   |
| Lot SqFt:                                           |                                     |                    |                     |                              |   |
| Acreage:                                            |                                     |                    |                     |                              |   |
| Has Driveway:                                       |                                     |                    |                     |                              |   |
|                                                     |                                     |                    |                     |                              |   |