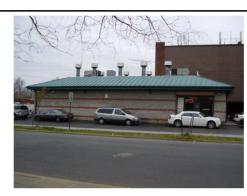

| Exterior & Architectural March 2008: This one-scentury. Placed on a chite east elevation inclusteps provide access to | story, four-bay mobil<br>nanneled concrete b<br>udes a single-leaf, flu | lock foundation, this rush metal door with lig | metal-clad structure h<br>ght and two-light, met | as a gable roof.   | Fenestration along  |  |
|-----------------------------------------------------------------------------------------------------------------------|-------------------------------------------------------------------------|------------------------------------------------|--------------------------------------------------|--------------------|---------------------|--|
| Site Notes:                                                                                                           |                                                                         |                                                |                                                  |                    |                     |  |
| March 2008: This proposecurity fence. A mobil                                                                         |                                                                         |                                                |                                                  | avel lot is enclos | sed by a chain-link |  |
| NOTABLE FEATURE                                                                                                       | S DATA                                                                  |                                                |                                                  |                    |                     |  |
| Component                                                                                                             | Featu                                                                   | ıre                                            |                                                  |                    |                     |  |
|                                                                                                                       |                                                                         |                                                |                                                  |                    |                     |  |
| EXTERIOR MATERIA                                                                                                      | ALS DATA                                                                |                                                |                                                  |                    |                     |  |
| Roof Component                                                                                                        | Material                                                                | Color                                          | Treatment                                        | Source             |                     |  |
| Wall Component                                                                                                        | Material                                                                | Color                                          | Treatment                                        | Source             |                     |  |
| Structure Component                                                                                                   | Material                                                                | Feature                                        |                                                  | Source             |                     |  |
| Materials Notes:                                                                                                      |                                                                         |                                                |                                                  |                    |                     |  |
|                                                                                                                       |                                                                         |                                                |                                                  |                    |                     |  |
| WINDOW/DOOR/INT                                                                                                       | ERIOR DATA                                                              |                                                |                                                  |                    |                     |  |
| Window Location A                                                                                                     | Aperture Shape                                                          | Туре                                           | Lig                                              | yhts               | Material            |  |
| Door Location A                                                                                                       | Aperture Shape                                                          | Туре                                           | Pa                                               | mels               | Material            |  |
| Notable Interior Plan(s)                                                                                              |                                                                         |                                                | Notable Interior Fe                              | eature(s)          |                     |  |
| Interior Notes:                                                                                                       |                                                                         |                                                |                                                  |                    |                     |  |
|                                                                                                                       |                                                                         |                                                |                                                  |                    |                     |  |
| PLAN/SURVEY/DESI                                                                                                      | GNATION DATA                                                            |                                                |                                                  |                    |                     |  |
| Subdivision:                                                                                                          | tol Hill                                                                |                                                | Historic District(s)                             |                    |                     |  |
| Ward/ANC: Zoning: Contributing:                                                                                       |                                                                         |                                                | Designation Even                                 | t(s)               |                     |  |
| Survey(s)                                                                                                             |                                                                         |                                                | Level(s) of Investi                              | gation             |                     |  |
| Capitol Hill - Rosedale                                                                                               |                                                                         |                                                | Permit Research                                  |                    |                     |  |
|                                                                                                                       |                                                                         |                                                | Volunteer Recon                                  | naissance Surve    | ey                  |  |
| PHOTOS - DIGITIZEI                                                                                                    | )                                                                       |                                                |                                                  |                    |                     |  |
|                                                                                                                       |                                                                         |                                                |                                                  |                    |                     |  |

Architectural Style(s)

Modern

Caption: C:\Users\CHRS\Documents\CHRS Path: Databases\Rosedale - 15 to 19th St\Database\Pictures\Square 4510\17thStNE\ File: 702\_17thStNE\_1.JPG Date:: Photog: R: Fr: Code:: Caption: C:\Users\CHRS\Documents\CHRS Path: Databases\Rosedale - 15 to 19th St\Database\Pictures\Square 4510\17thStNE\ File: 702\_17thStNE\_2.JPG Date:: Photog: Fr: Code:: R: **PHOTOS - B/W OR NON-DIGITIZED** Photo Code Photographer Roll Frame(s) Date Caption **MISCELLANEOUS NOTES DATA** Notes: **PERMIT DATA** Permit Issue Date Number Type Remarks Permit Notes: **BIBLIOGRAPHIC DATA** 