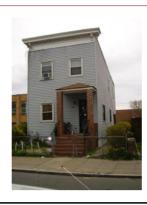

# **ID Number: 4510-0820**

| ID Number: 4510                          | -0820                     | Year Built: c | <b>a. 2008</b> Da      | ta Source: Site V | /isit/Map           |   |
|------------------------------------------|---------------------------|---------------|------------------------|-------------------|---------------------|---|
| Number Extended                          | Street                    |               | Qua                    | d Type of Address |                     |   |
| 1606                                     | Gales Street              |               | NE                     | Current           |                     |   |
| Name(s)                                  |                           |               | Type of Name           | )                 |                     |   |
| Single Dwelling, 160                     | 6 Gales Street, N         | E.            | Common                 |                   |                     |   |
| TaxCode1 TaxCode                         | 2 TaxCode3 Ty             | ре            | Explain                |                   |                     |   |
| 4510/0820                                | Sc                        | quare/Lot     | Current                |                   |                     |   |
|                                          |                           |               |                        |                   |                     |   |
| STATUS/PURPOSI                           |                           |               |                        |                   |                     |   |
| Resource Type: Buil                      | _                         |               |                        | rent: Extant      |                     |   |
| J                                        | Historic<br>idential      |               | Quality:<br>Condition: | Not Applicable    | <u>.</u>            |   |
| raipose. Res                             | idential                  |               | Condition.             | Not Applicable    | •                   |   |
| Function/Use                             |                           | tart Sou      |                        | Source            | Explain             |   |
| Residential (Single-F                    | amily) 20                 | 008 Site      | e Visit/               |                   | Current             |   |
| CONSTRUCTION I                           | ΛΑΤΑ                      |               |                        |                   |                     |   |
| Construction Event                       | Start                     | Source        | Stop                   | Source            | Cost Source         |   |
| Orig Construction                        | 2008                      | Site          | Ctop                   | 200.00            |                     |   |
| _                                        |                           | Visit/M       | ap                     |                   |                     |   |
| Construction Event                       | As                        | sociation     |                        | Associated N      | lame                |   |
| Construction Notes: Under construction a |                           | March 2008.   |                        |                   |                     |   |
| Racial Segregation St                    | atus:                     |               |                        |                   |                     |   |
|                                          |                           |               |                        |                   |                     |   |
| SETTING/SHAPE/S                          | SIZE DATA                 |               |                        |                   |                     |   |
| Surroundings:                            | Urban                     |               | Cross R                | eference Notes:   |                     |   |
| Streetscape:                             | Intact                    |               |                        |                   |                     | 1 |
| Relate to Othr Bldgs:                    |                           | . (l l.       |                        |                   |                     |   |
| Relate to Street:<br>Massing:            | Front Yard w/ Se<br>Block | etback        |                        |                   |                     |   |
| Footprint:                               | Rectangular               |               |                        |                   |                     |   |
| Number Stories:                          | 2                         |               |                        |                   |                     |   |
| Bays Wide:                               | 2                         |               |                        |                   |                     |   |
| Height:                                  |                           | Ot            | utbuilding Type        | e                 | Contributing Status | _ |
| Width:                                   |                           |               |                        |                   |                     |   |
| Depth/Length:<br>SqFt:                   |                           |               |                        |                   |                     |   |
| Volume:                                  |                           |               |                        |                   |                     |   |
| Lot Width                                |                           |               |                        |                   |                     |   |
| Lot Depth/Length:                        |                           | O             | utbuilding Note        | 98:               |                     | 7 |
| Lot SqFt:<br>Acreage:                    |                           |               |                        |                   |                     |   |
|                                          |                           |               |                        |                   |                     |   |
| Has Driveway:                            |                           |               |                        |                   |                     |   |

| Modern                                |                                                 |                                                 |                                    |                    |               |  |
|---------------------------------------|-------------------------------------------------|-------------------------------------------------|------------------------------------|--------------------|---------------|--|
| Exterior & Architectura               | al Notes:                                       |                                                 |                                    |                    |               |  |
|                                       | o-story building was u<br>d-frame structure has | nder construction duri a shed roof.             | ng the 2008 on-site s              | urvey. Set on a se | olid concrete |  |
| Site Notes:                           |                                                 |                                                 |                                    |                    |               |  |
|                                       | dewalk. An alley forms                          | of Gales Street, N.E. T<br>the eastern boundary |                                    |                    |               |  |
| NOTABLE FEATUR                        | RES DATA                                        |                                                 |                                    |                    |               |  |
| Component                             | Featu                                           | ıre                                             |                                    |                    |               |  |
| EXTERIOR MATER                        | IALS DATA                                       |                                                 |                                    |                    |               |  |
| Roof Component                        | Material                                        | Color                                           | Treatment                          | Source             |               |  |
|                                       |                                                 |                                                 |                                    |                    |               |  |
| Wall Component                        | Material                                        | Color                                           | Treatment                          | Source             |               |  |
| Structure Component                   | Material                                        | Feature                                         |                                    | Source             |               |  |
| Materials Notes:                      |                                                 |                                                 |                                    |                    |               |  |
| WINDOW/DOOR/IN                        |                                                 | _                                               |                                    |                    |               |  |
| Window Location                       | Aperture Shape                                  | Туре                                            | Lig                                | ints               | Material      |  |
| Door Location                         | Aperture Shape                                  | Туре                                            | Pa                                 | mels               | Material      |  |
| Notable Interior Plan(s               | ·)                                              |                                                 | Notable Interior Fe                | eature(s)          |               |  |
| Interior Notes:                       |                                                 |                                                 |                                    |                    |               |  |
| PLAN/SURVEY/DE                        | SIGNATION DATA                                  |                                                 |                                    |                    |               |  |
| Subdivision:                          | pitol Hill                                      |                                                 | Historic District(s)               |                    |               |  |
| Ward/ANC:<br>Zoning:<br>Contributing: |                                                 |                                                 | Designation Event                  | t(s)               |               |  |
| Survey(s)                             |                                                 | _                                               | Level(s) of Investig               | gation             |               |  |
| Capitol Hill - Roseda                 | le                                              |                                                 | Permit Research<br>Volunteer Recon | naissance Surve    | y             |  |
| PHOTOS - DIGITIZ                      | ED                                              |                                                 |                                    |                    |               |  |