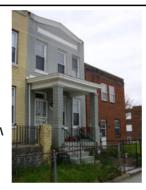

# **ID Number: 4510-0831**

| ID Number: 4510                                     | <b>0-0831</b> Year Buil             | t: <b>ca. 1905</b> | Data Source: N      | laps                         |   |
|-----------------------------------------------------|-------------------------------------|--------------------|---------------------|------------------------------|---|
|                                                     |                                     |                    |                     | •                            |   |
| Number Extended<br>1608                             | Street Gales Street                 |                    | Quad Type of Addres | SS                           |   |
|                                                     | Gales Street                        |                    |                     |                              |   |
| Name(s)                                             | 8 Gales Street, N.E.c               | Type of N Common   |                     |                              |   |
| Single Dwelling, 160                                | o Gales Street, N.E.C               | Common             |                     |                              |   |
|                                                     | 2 TaxCode3 Type                     | Explain            |                     | <u></u>                      |   |
| 4510/0831                                           | Square/Lot                          | Current            |                     |                              |   |
| CTATUC/DUDDOC                                       | E/USE DATA                          |                    |                     |                              |   |
| STATUS/PURPOS                                       |                                     | Ctotuo             | Current: Extant     |                              |   |
| Resource Type: <b>Bui</b> Desig. Status: <b>His</b> | toric                               | Quality            |                     |                              |   |
| =                                                   | idential                            | Condit             |                     |                              |   |
| - · · · · · · · · · · · · · · · · · · ·             | 2                                   |                    | o. 0                |                              |   |
| Function/Use Residential (Single-I                  | Start ca. 1905                      | Source Site Visit/ | Stop Sou            | rce Explain Historic/Current | _ |
| ivesidential (Single-I                              | anny) ca. 1303                      | Site Visit         |                     | riistorio/Current            |   |
| CONSTRUCTION I                                      | DATA                                |                    |                     |                              |   |
| Construction Event                                  |                                     | urce St            | op Source           | Cost Source                  |   |
| Orig Construction                                   | ca. 1905 Ma                         | aps                | •                   |                              |   |
| Construction Event                                  | Association                         |                    | Associa             | ted Name                     |   |
|                                                     |                                     |                    |                     |                              | _ |
| Construction Notes:                                 |                                     |                    |                     |                              |   |
|                                                     |                                     |                    |                     |                              |   |
|                                                     |                                     |                    |                     |                              |   |
| PEOPLE/EVENTS                                       | DATA                                |                    |                     |                              |   |
| Racial Segregation St                               | tatus:                              |                    |                     |                              |   |
|                                                     |                                     |                    |                     |                              |   |
| SETTING/SHAPE/S                                     | SIZE DATA                           |                    |                     |                              |   |
| Surroundings:                                       | Urban                               | Cro                | ss Reference Notes: |                              |   |
| Streetscape:                                        | Intact                              |                    |                     |                              |   |
| Relate to Othr Bldgs:                               |                                     |                    |                     |                              |   |
| Relate to Street:                                   | Front Yard w/ Setback               |                    |                     |                              |   |
| Massing:<br>Footprint:                              | Vertical Box/flat front Rectangular |                    |                     |                              |   |
|                                                     | _                                   |                    |                     |                              |   |
| Number Stories:<br>Bays Wide:                       | 2<br>2                              |                    |                     |                              |   |
| Height:                                             | -                                   | Outbuilding 1      | Туре                | Contributing Status          |   |
| Width:                                              | 16                                  |                    | •                   |                              |   |
| Depth/Length:                                       | 32                                  |                    |                     |                              |   |
| SqFt:                                               |                                     |                    |                     |                              |   |
| Volume:<br>Lot Width                                |                                     |                    |                     |                              |   |
| Lot Viath Lot Depth/Length:                         |                                     | Outbuilding        | Notes:              |                              |   |
| Lot SqFt:                                           |                                     |                    |                     |                              |   |
| Acreage:                                            |                                     |                    |                     |                              |   |
| Has Driveway:                                       |                                     |                    |                     |                              |   |
|                                                     |                                     |                    |                     |                              |   |