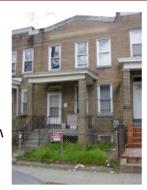

# **ID Number: 4510-0831**

| ID Number: 4510                                     | <b>0-0831</b> Year Buil             | t: <b>ca. 1905</b> | Data Source: N      | laps                         |   |
|-----------------------------------------------------|-------------------------------------|--------------------|---------------------|------------------------------|---|
|                                                     |                                     |                    |                     | •                            |   |
| Number Extended<br>1608                             | Street Gales Street                 |                    | Quad Type of Addres | SS                           |   |
|                                                     | Gales Street                        |                    |                     |                              |   |
| Name(s)                                             | 8 Gales Street, N.E.c               | Type of N Common   |                     |                              |   |
| Single Dwelling, 160                                | o Gales Street, N.E.C               | Common             |                     |                              |   |
|                                                     | 2 TaxCode3 Type                     | Explain            |                     | <u></u>                      |   |
| 4510/0831                                           | Square/Lot                          | Current            |                     |                              |   |
| CTATUC/DUDDOC                                       | E/USE DATA                          |                    |                     |                              |   |
| STATUS/PURPOS                                       |                                     | Ctotuo             | Current: Extant     |                              |   |
| Resource Type: <b>Bui</b> Desig. Status: <b>His</b> | toric                               | Quality            |                     |                              |   |
| =                                                   | idential                            | Condit             |                     |                              |   |
| - · · · · · · · · · · · · · · · · · · ·             | 2                                   |                    | o. 0                |                              |   |
| Function/Use Residential (Single-I                  | Start ca. 1905                      | Source Site Visit/ | Stop Sou            | rce Explain Historic/Current | _ |
| ivesidential (Single-I                              | anny) ca. 1303                      | Site Visit         |                     | riistorio/Current            |   |
| CONSTRUCTION I                                      | DATA                                |                    |                     |                              |   |
| Construction Event                                  |                                     | urce St            | op Source           | Cost Source                  |   |
| Orig Construction                                   | ca. 1905 Ma                         | aps                | •                   |                              |   |
| Construction Event                                  | Association                         |                    | Associa             | ted Name                     |   |
|                                                     |                                     |                    |                     |                              | _ |
| Construction Notes:                                 |                                     |                    |                     |                              |   |
|                                                     |                                     |                    |                     |                              |   |
|                                                     |                                     |                    |                     |                              |   |
| PEOPLE/EVENTS                                       | DATA                                |                    |                     |                              |   |
| Racial Segregation St                               | tatus:                              |                    |                     |                              |   |
|                                                     |                                     |                    |                     |                              |   |
| SETTING/SHAPE/S                                     | SIZE DATA                           |                    |                     |                              |   |
| Surroundings:                                       | Urban                               | Cro                | ss Reference Notes: |                              |   |
| Streetscape:                                        | Intact                              |                    |                     |                              |   |
| Relate to Othr Bldgs:                               |                                     |                    |                     |                              |   |
| Relate to Street:                                   | Front Yard w/ Setback               |                    |                     |                              |   |
| Massing:<br>Footprint:                              | Vertical Box/flat front Rectangular |                    |                     |                              |   |
|                                                     | _                                   |                    |                     |                              |   |
| Number Stories:<br>Bays Wide:                       | 2<br>2                              |                    |                     |                              |   |
| Height:                                             | -                                   | Outbuilding 1      | Туре                | Contributing Status          |   |
| Width:                                              | 16                                  |                    | •                   |                              |   |
| Depth/Length:                                       | 32                                  |                    |                     |                              |   |
| SqFt:                                               |                                     |                    |                     |                              |   |
| Volume:<br>Lot Width                                |                                     |                    |                     |                              |   |
| Lot Viath Lot Depth/Length:                         |                                     | Outbuilding        | Notes:              |                              |   |
| Lot SqFt:                                           |                                     |                    |                     |                              |   |
| Acreage:                                            |                                     |                    |                     |                              |   |
| Has Driveway:                                       |                                     |                    |                     |                              |   |
|                                                     |                                     |                    |                     |                              |   |