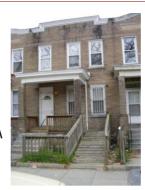

# **ID Number: 4510-0831**

| ID Number: 4510                                     | <b>0-0831</b> Year Buil             | t: <b>ca. 1905</b> | Data Source: N      | laps                         |   |
|-----------------------------------------------------|-------------------------------------|--------------------|---------------------|------------------------------|---|
|                                                     |                                     |                    |                     | •                            |   |
| Number Extended<br>1608                             | Street Gales Street                 |                    | Quad Type of Addres | SS                           |   |
|                                                     | Gales Street                        |                    |                     |                              |   |
| Name(s)                                             | 8 Gales Street, N.E.c               | Type of N Common   |                     |                              |   |
| Single Dwelling, 160                                | o Gales Street, N.E.C               | Common             |                     |                              |   |
|                                                     | 2 TaxCode3 Type                     | Explain            |                     | <u></u>                      |   |
| 4510/0831                                           | Square/Lot                          | Current            |                     |                              |   |
| CTATUC/DUDDOC                                       | E/USE DATA                          |                    |                     |                              |   |
| STATUS/PURPOS                                       |                                     | Ctotuo             | Current: Extant     |                              |   |
| Resource Type: <b>Bui</b> Desig. Status: <b>His</b> | toric                               | Quality            |                     |                              |   |
| =                                                   | idential                            | Condit             |                     |                              |   |
| - · · · · · · · · · · · · · · · · · · ·             | 2                                   |                    | o. 0                |                              |   |
| Function/Use Residential (Single-I                  | Start ca. 1905                      | Source Site Visit/ | Stop Sou            | rce Explain Historic/Current | _ |
| ivesidential (Single-I                              | anny) ca. 1303                      | Site Visit         |                     | riistorio/Current            |   |
| CONSTRUCTION I                                      | DATA                                |                    |                     |                              |   |
| Construction Event                                  |                                     | urce St            | op Source           | Cost Source                  |   |
| Orig Construction                                   | ca. 1905 Ma                         | aps                | •                   |                              |   |
| Construction Event                                  | Association                         |                    | Associa             | ted Name                     |   |
|                                                     |                                     |                    |                     |                              | _ |
| Construction Notes:                                 |                                     |                    |                     |                              |   |
|                                                     |                                     |                    |                     |                              |   |
|                                                     |                                     |                    |                     |                              |   |
| PEOPLE/EVENTS                                       | DATA                                |                    |                     |                              |   |
| Racial Segregation St                               | tatus:                              |                    |                     |                              |   |
|                                                     |                                     |                    |                     |                              |   |
| SETTING/SHAPE/S                                     | SIZE DATA                           |                    |                     |                              |   |
| Surroundings:                                       | Urban                               | Cro                | ss Reference Notes: |                              |   |
| Streetscape:                                        | Intact                              |                    |                     |                              |   |
| Relate to Othr Bldgs:                               |                                     |                    |                     |                              |   |
| Relate to Street:                                   | Front Yard w/ Setback               |                    |                     |                              |   |
| Massing:<br>Footprint:                              | Vertical Box/flat front Rectangular |                    |                     |                              |   |
|                                                     | _                                   |                    |                     |                              |   |
| Number Stories:<br>Bays Wide:                       | 2<br>2                              |                    |                     |                              |   |
| Height:                                             | -                                   | Outbuilding 1      | Туре                | Contributing Status          |   |
| Width:                                              | 16                                  |                    | •                   |                              |   |
| Depth/Length:                                       | 32                                  |                    |                     |                              |   |
| SqFt:                                               |                                     |                    |                     |                              |   |
| Volume:<br>Lot Width                                |                                     |                    |                     |                              |   |
| Lot Viath Lot Depth/Length:                         |                                     | Outbuilding        | Notes:              |                              |   |
| Lot SqFt:                                           |                                     |                    |                     |                              |   |
| Acreage:                                            |                                     |                    |                     |                              |   |
| Has Driveway:                                       |                                     |                    |                     |                              |   |
|                                                     |                                     |                    |                     |                              |   |