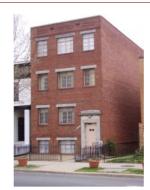

# **ID Number: 4510-0831**

| ID Number: 4510                                     | <b>0-0831</b> Year Buil             | t: <b>ca. 1905</b> | Data Source: N      | laps                         |   |
|-----------------------------------------------------|-------------------------------------|--------------------|---------------------|------------------------------|---|
|                                                     |                                     |                    |                     | •                            |   |
| Number Extended<br>1608                             | Street Gales Street                 |                    | Quad Type of Addres | SS                           |   |
|                                                     | Gales Street                        |                    |                     |                              |   |
| Name(s)                                             | 8 Gales Street, N.E.c               | Type of N Common   |                     |                              |   |
| Single Dwelling, 160                                | o Gales Street, N.E.C               | Common             |                     |                              |   |
|                                                     | 2 TaxCode3 Type                     | Explain            |                     | <u></u>                      |   |
| 4510/0831                                           | Square/Lot                          | Current            |                     |                              |   |
| CTATUC/DUDDOC                                       | E/USE DATA                          |                    |                     |                              |   |
| STATUS/PURPOS                                       |                                     | Ctotuo             | Current: Extant     |                              |   |
| Resource Type: <b>Bui</b> Desig. Status: <b>His</b> | toric                               | Quality            |                     |                              |   |
| =                                                   | idential                            | Condit             |                     |                              |   |
| - · · · · · · · · · · · · · · · · · · ·             | 2                                   |                    | o. 0                |                              |   |
| Function/Use Residential (Single-I                  | Start ca. 1905                      | Source Site Visit/ | Stop Sou            | rce Explain Historic/Current | _ |
| ivesidential (Single-I                              | anny) ca. 1303                      | Site Visit         |                     | riistorio/Current            |   |
| CONSTRUCTION I                                      | DATA                                |                    |                     |                              |   |
| Construction Event                                  |                                     | urce St            | op Source           | Cost Source                  |   |
| Orig Construction                                   | ca. 1905 Ma                         | aps                | •                   |                              |   |
| Construction Event                                  | Association                         |                    | Associa             | ted Name                     |   |
|                                                     |                                     |                    |                     |                              | _ |
| Construction Notes:                                 |                                     |                    |                     |                              |   |
|                                                     |                                     |                    |                     |                              |   |
|                                                     |                                     |                    |                     |                              |   |
| PEOPLE/EVENTS                                       | DATA                                |                    |                     |                              |   |
| Racial Segregation St                               | tatus:                              |                    |                     |                              |   |
|                                                     |                                     |                    |                     |                              |   |
| SETTING/SHAPE/S                                     | SIZE DATA                           |                    |                     |                              |   |
| Surroundings:                                       | Urban                               | Cro                | ss Reference Notes: |                              |   |
| Streetscape:                                        | Intact                              |                    |                     |                              |   |
| Relate to Othr Bldgs:                               |                                     |                    |                     |                              |   |
| Relate to Street:                                   | Front Yard w/ Setback               |                    |                     |                              |   |
| Massing:<br>Footprint:                              | Vertical Box/flat front Rectangular |                    |                     |                              |   |
|                                                     | _                                   |                    |                     |                              |   |
| Number Stories:<br>Bays Wide:                       | 2<br>2                              |                    |                     |                              |   |
| Height:                                             | -                                   | Outbuilding 1      | Туре                | Contributing Status          |   |
| Width:                                              | 16                                  |                    | •                   |                              |   |
| Depth/Length:                                       | 32                                  |                    |                     |                              |   |
| SqFt:                                               |                                     |                    |                     |                              |   |
| Volume:<br>Lot Width                                |                                     |                    |                     |                              |   |
| Lot Viath Lot Depth/Length:                         |                                     | Outbuilding        | Notes:              |                              |   |
| Lot SqFt:                                           |                                     |                    |                     |                              |   |
| Acreage:                                            |                                     |                    |                     |                              |   |
| Has Driveway:                                       |                                     |                    |                     |                              |   |
|                                                     |                                     |                    |                     |                              |   |