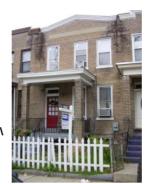

# **ID Number: 4510-0831**

| ID Number: 4510                                     | <b>0-0831</b> Year Buil             | t: <b>ca. 1905</b> | Data Source: N      | laps                         |   |
|-----------------------------------------------------|-------------------------------------|--------------------|---------------------|------------------------------|---|
|                                                     |                                     |                    |                     | •                            |   |
| Number Extended<br>1608                             | Street Gales Street                 |                    | Quad Type of Addres | SS                           |   |
|                                                     | Gales Street                        |                    |                     |                              |   |
| Name(s)                                             | 8 Gales Street, N.E.c               | Type of N Common   |                     |                              |   |
| Single Dwelling, 160                                | o Gales Street, N.E.C               | Common             |                     |                              |   |
|                                                     | 2 TaxCode3 Type                     | Explain            |                     | <u></u>                      |   |
| 4510/0831                                           | Square/Lot                          | Current            |                     |                              |   |
| CTATUC/DUDDOC                                       | E/USE DATA                          |                    |                     |                              |   |
| STATUS/PURPOS                                       |                                     | Ctotuo             | Current: Extant     |                              |   |
| Resource Type: <b>Bui</b> Desig. Status: <b>His</b> | toric                               | Quality            |                     |                              |   |
| =                                                   | idential                            | Condit             |                     |                              |   |
| - · · · · · · · · · · · · · · · · · · ·             | 2                                   |                    | o. 0                |                              |   |
| Function/Use Residential (Single-I                  | Start ca. 1905                      | Source Site Visit/ | Stop Sou            | rce Explain Historic/Current | _ |
| ivesidential (Single-I                              | anny) ca. 1303                      | Site Visit         |                     | riistorio/Current            |   |
| CONSTRUCTION I                                      | DATA                                |                    |                     |                              |   |
| Construction Event                                  |                                     | urce St            | op Source           | Cost Source                  |   |
| Orig Construction                                   | ca. 1905 Ma                         | aps                | •                   |                              |   |
| Construction Event                                  | Association                         |                    | Associa             | ted Name                     |   |
|                                                     |                                     |                    |                     |                              | _ |
| Construction Notes:                                 |                                     |                    |                     |                              |   |
|                                                     |                                     |                    |                     |                              |   |
|                                                     |                                     |                    |                     |                              |   |
| PEOPLE/EVENTS                                       | DATA                                |                    |                     |                              |   |
| Racial Segregation St                               | tatus:                              |                    |                     |                              |   |
|                                                     |                                     |                    |                     |                              |   |
| SETTING/SHAPE/S                                     | SIZE DATA                           |                    |                     |                              |   |
| Surroundings:                                       | Urban                               | Cro                | ss Reference Notes: |                              |   |
| Streetscape:                                        | Intact                              |                    |                     |                              |   |
| Relate to Othr Bldgs:                               |                                     |                    |                     |                              |   |
| Relate to Street:                                   | Front Yard w/ Setback               |                    |                     |                              |   |
| Massing:<br>Footprint:                              | Vertical Box/flat front Rectangular |                    |                     |                              |   |
|                                                     | _                                   |                    |                     |                              |   |
| Number Stories:<br>Bays Wide:                       | 2<br>2                              |                    |                     |                              |   |
| Height:                                             | -                                   | Outbuilding 1      | Туре                | Contributing Status          |   |
| Width:                                              | 16                                  |                    | •                   |                              |   |
| Depth/Length:                                       | 32                                  |                    |                     |                              |   |
| SqFt:                                               |                                     |                    |                     |                              |   |
| Volume:<br>Lot Width                                |                                     |                    |                     |                              |   |
| Lot Viath Lot Depth/Length:                         |                                     | Outbuilding        | Notes:              |                              |   |
| Lot SqFt:                                           |                                     |                    |                     |                              |   |
| Acreage:                                            |                                     |                    |                     |                              |   |
| Has Driveway:                                       |                                     |                    |                     |                              |   |
|                                                     |                                     |                    |                     |                              |   |