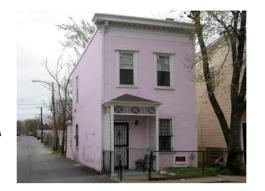

| Modern                                |                                                 |                                                 |                                    |                    |               |  |
|---------------------------------------|-------------------------------------------------|-------------------------------------------------|------------------------------------|--------------------|---------------|--|
| Exterior & Architectura               | al Notes:                                       |                                                 |                                    |                    |               |  |
|                                       | o-story building was u<br>d-frame structure has | nder construction duri a shed roof.             | ng the 2008 on-site s              | urvey. Set on a se | olid concrete |  |
| Site Notes:                           |                                                 |                                                 |                                    |                    |               |  |
|                                       | dewalk. An alley forms                          | of Gales Street, N.E. T<br>the eastern boundary |                                    |                    |               |  |
| NOTABLE FEATUR                        | RES DATA                                        |                                                 |                                    |                    |               |  |
| Component                             | Featu                                           | ıre                                             |                                    |                    |               |  |
| EXTERIOR MATER                        | IALS DATA                                       |                                                 |                                    |                    |               |  |
| Roof Component                        | Material                                        | Color                                           | Treatment                          | Source             |               |  |
|                                       |                                                 |                                                 |                                    |                    |               |  |
| Wall Component                        | Material                                        | Color                                           | Treatment                          | Source             |               |  |
| Structure Component                   | Material                                        | Feature                                         |                                    | Source             |               |  |
| Materials Notes:                      |                                                 |                                                 |                                    |                    |               |  |
| WINDOW/DOOR/IN                        |                                                 | _                                               |                                    |                    |               |  |
| Window Location                       | Aperture Shape                                  | Туре                                            | Lig                                | ints               | Material      |  |
| Door Location                         | Aperture Shape                                  | Туре                                            | Pa                                 | mels               | Material      |  |
| Notable Interior Plan(s               | ·)                                              |                                                 | Notable Interior Fe                | eature(s)          |               |  |
| Interior Notes:                       |                                                 |                                                 |                                    |                    |               |  |
| PLAN/SURVEY/DE                        | SIGNATION DATA                                  |                                                 |                                    |                    |               |  |
| Subdivision:                          | pitol Hill                                      |                                                 | Historic District(s)               |                    |               |  |
| Ward/ANC:<br>Zoning:<br>Contributing: |                                                 |                                                 | Designation Event                  | t(s)               |               |  |
| Survey(s)                             |                                                 | _                                               | Level(s) of Investig               | gation             |               |  |
| Capitol Hill - Roseda                 | le                                              |                                                 | Permit Research<br>Volunteer Recon | naissance Surve    | y             |  |
| PHOTOS - DIGITIZ                      | ED                                              |                                                 |                                    |                    |               |  |

Architectural Style(s)

Caption:

Path: C:\Users\CHRS\Documents\CHRS

Databases\Rosedale - 15 to 19th

St\Database\Pictures\Square 4510\GalesStNE\

File: 1606\_GalesStNE\_1.JPG

Date:: Photog:

Code:: R: Fr: