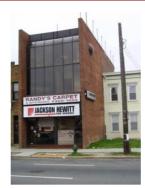

# **ID Number: 4510-0152**

| ID Number: 4510-               | - <b>0152</b> Year B    | uilt: <b>ca. 197</b> 5 | i Da     | ta Source: Permit |                     |   |
|--------------------------------|-------------------------|------------------------|----------|-------------------|---------------------|---|
| Number Extended                | Street                  |                        | Quad     | d Type of Address |                     |   |
| 1653                           | Benning Road            |                        | NE       | Current           |                     |   |
| Name(s)                        |                         | Туре о                 | f Name   | <b>)</b>          |                     |   |
| Laundromat, 1653 Be            | enning Road, N.E.       | Comm                   | on       |                   |                     |   |
| TaxCode1 TaxCode2              | 2 TaxCode3 Type         | Explai                 | in       |                   |                     |   |
| 4510/0152                      | Square/L                |                        |          |                   |                     |   |
|                                |                         |                        |          |                   |                     |   |
| STATUS/PURPOSE                 | E/USE DATA              |                        |          |                   |                     |   |
| Resource Type: Build           | ding                    | Sta                    | tus Cur  | rent: Extant      |                     |   |
| · ·                            | Historic                |                        | ality:   |                   |                     |   |
| Purpose: Lau                   | ndry                    | Cor                    | ndition: | Good              |                     |   |
| Function/Use                   | Start                   | Source                 | Stop     | Source            | Explain             |   |
| Retail (Laundromat)            | ca. 1975                | Site Visit/            |          |                   | Current             |   |
|                                |                         |                        |          |                   |                     |   |
| CONSTRUCTION                   | DATA                    |                        |          |                   |                     |   |
| Construction Event             |                         | Source                 | Stop     | Source            | Cost Source         |   |
| Orig Construction              |                         | Site<br>Visit/Map      |          |                   |                     |   |
| Construction Event             | Association             | -                      |          | Associated Na     | ma                  |   |
| OONSTRUCTION EVENT             | Association             | 011                    |          | A330Clated Na     |                     |   |
| Construction Notes:            |                         |                        |          |                   |                     |   |
| Construction Notes.            |                         |                        |          |                   |                     |   |
|                                |                         |                        |          |                   |                     |   |
| PEOPLE/EVENTS                  | DATA                    |                        |          |                   |                     |   |
| Racial Segregation Sta         | atus:                   |                        |          |                   |                     |   |
| 0 0                            |                         |                        |          |                   |                     |   |
| SETTING/SHAPE/S                | SIZE DATA               |                        |          |                   |                     |   |
| Surroundings:                  | Urban                   | (                      | Cross R  | eference Notes:   |                     |   |
| Streetscape:                   | Intact                  |                        |          |                   |                     | ] |
| Relate to Othr Bldgs:          | Detached                |                        |          |                   |                     |   |
| Relate to Street:              | Parking Lot Setback     |                        |          |                   |                     |   |
| Massing:                       | Vertical Box/flat front |                        |          |                   |                     |   |
| Footprint:                     | Rectangular             |                        |          |                   |                     |   |
| Number Stories:                | 1                       |                        |          |                   |                     |   |
| Bays Wide:<br>Height:          |                         | Outbuildi              | oa Typa  |                   | Contributing Status |   |
| Width:                         |                         | Outbuildii             | ig Type  |                   | John Duling Status  | = |
| Depth/Length:                  |                         |                        |          |                   |                     |   |
| SqFt:                          |                         |                        |          |                   |                     |   |
| Volume:                        |                         |                        |          |                   |                     |   |
| Lot Width                      |                         | Outhuildi              | oa Noto  |                   |                     |   |
| Lot Depth/Length:<br>Lot SqFt: |                         | Outbuildi              | ig ivote | ю.                |                     | ] |
| Acreage:                       |                         |                        |          |                   |                     |   |
| Has Driveway:                  |                         |                        |          |                   |                     |   |
| ,                              |                         | <u> </u>               |          |                   |                     | J |

| Modern                                                                |                                                                                                                                            |                                                                           |                                               |                                          |                                |   |
|-----------------------------------------------------------------------|--------------------------------------------------------------------------------------------------------------------------------------------|---------------------------------------------------------------------------|-----------------------------------------------|------------------------------------------|--------------------------------|---|
| building has a rectan<br>rock-faced and smoo<br>eaves. Multiple metal | l Notes:<br>ached commercial bui<br>gular form. Set on a so<br>th-faced block. The sk<br>ventilators and a larg<br>ouble-leaf, metal-frame | olid concrete foundati<br>irt roof is covered wit<br>e laundromat sign de | ion, this concrete-blo<br>h standing-seam met | ck structure featu<br>al and features de | res ribbons of eep overhanging |   |
| March 2008: This tall                                                 | metal sign was constr                                                                                                                      | ucted ca. 1975. The b                                                     | oxed metal support is                         | s topped by a larg                       | ge oval sign.                  |   |
| Site Notes:                                                           |                                                                                                                                            |                                                                           |                                               |                                          |                                | _ |
| 17th Street, N.E. The                                                 | ached building is loca<br>building is oriented to<br>parking lot wraps the                                                                 | the north and has a s                                                     | setback of approximat                         | tely fifty feet from                     | the concrete                   |   |
| NOTABLE FEATUR                                                        | RES DATA                                                                                                                                   |                                                                           |                                               |                                          |                                |   |
| Component                                                             | Featu                                                                                                                                      | re                                                                        |                                               |                                          |                                |   |
|                                                                       |                                                                                                                                            |                                                                           |                                               |                                          |                                |   |
| EXTERIOR MATER                                                        | IALS DATA                                                                                                                                  |                                                                           |                                               |                                          |                                |   |
| Roof Component                                                        | Material                                                                                                                                   | Color                                                                     | Treatment                                     | Source                                   |                                |   |
| Wall Component                                                        | Motorial                                                                                                                                   | Color                                                                     | Tractment                                     | Course                                   |                                |   |
| Wall Component                                                        | Material                                                                                                                                   | Color                                                                     | Treatment                                     | Source                                   |                                |   |
| Structure Component                                                   | Material                                                                                                                                   | Feature                                                                   |                                               | Source                                   |                                |   |
| Materials Notes:                                                      |                                                                                                                                            |                                                                           |                                               |                                          |                                |   |
| WINDOW/DOOR/IN                                                        | TERIOR DATA                                                                                                                                |                                                                           |                                               |                                          |                                |   |
| Window Location                                                       | Aperture Shape                                                                                                                             | Туре                                                                      | Lig                                           | hts                                      | Material                       |   |
| Door Location                                                         | Aperture Shape                                                                                                                             | Туре                                                                      | Pa                                            | mels                                     | Material                       |   |
| Notable Interior Plan(s                                               | )                                                                                                                                          |                                                                           | Notable Interior Fe                           | eature(s)                                |                                |   |
| Interior Notes:                                                       |                                                                                                                                            |                                                                           |                                               |                                          |                                |   |
|                                                                       |                                                                                                                                            |                                                                           |                                               |                                          |                                |   |
| PLAN/SURVEY/DE                                                        | SIGNATION DATA                                                                                                                             |                                                                           |                                               |                                          |                                |   |
| Subdivision:                                                          | pitol Hill                                                                                                                                 |                                                                           | Historic District(s)                          |                                          |                                |   |
| Ward/ANC: Zoning:                                                     |                                                                                                                                            |                                                                           | Designation Even                              | t(s)                                     |                                |   |
| Contributing:                                                         |                                                                                                                                            |                                                                           |                                               |                                          |                                |   |
| Survey(s)                                                             |                                                                                                                                            |                                                                           | Level(s) of Investi                           | gation                                   |                                |   |

#### **PHOTOS - DIGITIZED**

Caption:

Path: C:\Users\CHRS\Documents\CHRS

Databases\Rosedale - 15 to 19th St\Database\Pictures\Square

4510\BenningRdNE\

File: 1653\_BenningRdNE\_1.JPG

Date:: Photog:

Code:: R: Fr:

Caption:

Path: C:\Users\CHRS\Documents\CHRS

Databases\Rosedale - 15 to 19th St\Database\Pictures\Square

4510\BenningRdNE\
File: 1653\_BenningRdNE\_2.JPG

Date:: Photog:

Code:: R: Fr: