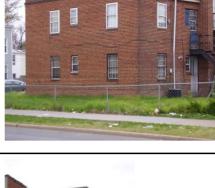

| Modern                                                                |                                                                                                                                            |                                                                           |                                               |                                          |                                |   |
|-----------------------------------------------------------------------|--------------------------------------------------------------------------------------------------------------------------------------------|---------------------------------------------------------------------------|-----------------------------------------------|------------------------------------------|--------------------------------|---|
| building has a rectan<br>rock-faced and smoo<br>eaves. Multiple metal | l Notes:<br>ached commercial bui<br>gular form. Set on a so<br>th-faced block. The sk<br>ventilators and a larg<br>ouble-leaf, metal-frame | olid concrete foundati<br>irt roof is covered wit<br>e laundromat sign de | ion, this concrete-blo<br>h standing-seam met | ck structure featu<br>al and features de | res ribbons of eep overhanging |   |
| March 2008: This tall                                                 | metal sign was constr                                                                                                                      | ucted ca. 1975. The b                                                     | oxed metal support is                         | s topped by a larg                       | ge oval sign.                  |   |
| Site Notes:                                                           |                                                                                                                                            |                                                                           |                                               |                                          |                                | _ |
| 17th Street, N.E. The                                                 | ached building is loca<br>building is oriented to<br>parking lot wraps the                                                                 | the north and has a s                                                     | setback of approximat                         | tely fifty feet from                     | the concrete                   |   |
| NOTABLE FEATUR                                                        | RES DATA                                                                                                                                   |                                                                           |                                               |                                          |                                |   |
| Component                                                             | Featu                                                                                                                                      | re                                                                        |                                               |                                          |                                |   |
|                                                                       |                                                                                                                                            |                                                                           |                                               |                                          |                                |   |
| EXTERIOR MATER                                                        | IALS DATA                                                                                                                                  |                                                                           |                                               |                                          |                                |   |
| Roof Component                                                        | Material                                                                                                                                   | Color                                                                     | Treatment                                     | Source                                   |                                |   |
| Wall Component                                                        | Motorial                                                                                                                                   | Color                                                                     | Tractment                                     | Course                                   |                                |   |
| Wall Component                                                        | Material                                                                                                                                   | Color                                                                     | Treatment                                     | Source                                   |                                |   |
| Structure Component                                                   | Material                                                                                                                                   | Feature                                                                   |                                               | Source                                   |                                |   |
| Materials Notes:                                                      |                                                                                                                                            |                                                                           |                                               |                                          |                                |   |
| WINDOW/DOOR/IN                                                        | TERIOR DATA                                                                                                                                |                                                                           |                                               |                                          |                                |   |
| Window Location                                                       | Aperture Shape                                                                                                                             | Туре                                                                      | Lig                                           | hts                                      | Material                       |   |
| Door Location                                                         | Aperture Shape                                                                                                                             | Туре                                                                      | Pa                                            | mels                                     | Material                       |   |
| Notable Interior Plan(s                                               | )                                                                                                                                          |                                                                           | Notable Interior Fe                           | eature(s)                                |                                |   |
| Interior Notes:                                                       |                                                                                                                                            |                                                                           |                                               |                                          |                                |   |
|                                                                       |                                                                                                                                            |                                                                           |                                               |                                          |                                |   |
| PLAN/SURVEY/DE                                                        | SIGNATION DATA                                                                                                                             |                                                                           |                                               |                                          |                                |   |
| Subdivision:                                                          | pitol Hill                                                                                                                                 |                                                                           | Historic District(s)                          |                                          |                                |   |
| Ward/ANC: Zoning:                                                     |                                                                                                                                            |                                                                           | Designation Even                              | t(s)                                     |                                |   |
| Contributing:                                                         |                                                                                                                                            |                                                                           |                                               |                                          |                                |   |
| Survey(s)                                                             |                                                                                                                                            |                                                                           | Level(s) of Investi                           | gation                                   |                                |   |