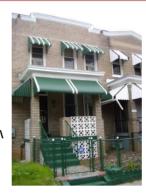

# **ID Number: 4510-0831**

| ID Number: 4510                                     | <b>0-0831</b> Year Buil             | t: <b>ca. 1905</b> | Data Source: N      | laps                         |   |
|-----------------------------------------------------|-------------------------------------|--------------------|---------------------|------------------------------|---|
|                                                     |                                     |                    |                     | •                            |   |
| Number Extended<br>1608                             | Street Gales Street                 |                    | Quad Type of Addres | SS                           |   |
|                                                     | Gales Street                        |                    |                     |                              |   |
| Name(s)                                             | 8 Gales Street, N.E.c               | Type of N Common   |                     |                              |   |
| Single Dwelling, 160                                | o Gales Street, N.E.C               | Common             |                     |                              |   |
|                                                     | 2 TaxCode3 Type                     | Explain            |                     | <u></u>                      |   |
| 4510/0831                                           | Square/Lot                          | Current            |                     |                              |   |
| CTATUC/DUDDOC                                       | E/USE DATA                          |                    |                     |                              |   |
| STATUS/PURPOS                                       |                                     | Ctotuo             | Current: Extant     |                              |   |
| Resource Type: <b>Bui</b> Desig. Status: <b>His</b> | toric                               | Quality            |                     |                              |   |
| =                                                   | idential                            | Condit             |                     |                              |   |
| - · · · · · · · · · · · · · · · · · · ·             | 2                                   |                    | o. 0                |                              |   |
| Function/Use Residential (Single-I                  | Start ca. 1905                      | Source Site Visit/ | Stop Sou            | rce Explain Historic/Current | _ |
| ivesidential (Single-I                              | anny) ca. 1303                      | Site Visit         |                     | riistorio/Current            |   |
| CONSTRUCTION I                                      | DATA                                |                    |                     |                              |   |
| Construction Event                                  |                                     | urce St            | op Source           | Cost Source                  |   |
| Orig Construction                                   | ca. 1905 Ma                         | aps                | •                   |                              |   |
| Construction Event                                  | Association                         |                    | Associa             | ted Name                     |   |
|                                                     |                                     |                    |                     |                              | _ |
| Construction Notes:                                 |                                     |                    |                     |                              |   |
|                                                     |                                     |                    |                     |                              |   |
|                                                     |                                     |                    |                     |                              |   |
| PEOPLE/EVENTS                                       | DATA                                |                    |                     |                              |   |
| Racial Segregation St                               | tatus:                              |                    |                     |                              |   |
|                                                     |                                     |                    |                     |                              |   |
| SETTING/SHAPE/S                                     | SIZE DATA                           |                    |                     |                              |   |
| Surroundings:                                       | Urban                               | Cro                | ss Reference Notes: |                              |   |
| Streetscape:                                        | Intact                              |                    |                     |                              |   |
| Relate to Othr Bldgs:                               |                                     |                    |                     |                              |   |
| Relate to Street:                                   | Front Yard w/ Setback               |                    |                     |                              |   |
| Massing:<br>Footprint:                              | Vertical Box/flat front Rectangular |                    |                     |                              |   |
|                                                     | _                                   |                    |                     |                              |   |
| Number Stories:<br>Bays Wide:                       | 2<br>2                              |                    |                     |                              |   |
| Height:                                             | -                                   | Outbuilding 1      | Туре                | Contributing Status          |   |
| Width:                                              | 16                                  |                    | •                   |                              |   |
| Depth/Length:                                       | 32                                  |                    |                     |                              |   |
| SqFt:                                               |                                     |                    |                     |                              |   |
| Volume:<br>Lot Width                                |                                     |                    |                     |                              |   |
| Lot Viath Lot Depth/Length:                         |                                     | Outbuilding        | Notes:              |                              |   |
| Lot SqFt:                                           |                                     |                    |                     |                              |   |
| Acreage:                                            |                                     |                    |                     |                              |   |
| Has Driveway:                                       |                                     |                    |                     |                              |   |
|                                                     |                                     |                    |                     |                              |   |