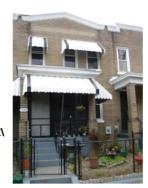

# **ID Number: 4510-0831**

| ID Number: 4510                                     | <b>0-0831</b> Year Buil             | t: <b>ca. 1905</b> | Data Source: N      | laps                         |   |
|-----------------------------------------------------|-------------------------------------|--------------------|---------------------|------------------------------|---|
|                                                     |                                     |                    |                     | •                            |   |
| Number Extended<br>1608                             | Street Gales Street                 |                    | Quad Type of Addres | SS                           |   |
|                                                     | Gales Street                        |                    |                     |                              |   |
| Name(s)                                             | 8 Gales Street, N.E.c               | Type of N Common   |                     |                              |   |
| Single Dwelling, 160                                | o Gales Street, N.E.C               | Common             |                     |                              |   |
|                                                     | 2 TaxCode3 Type                     | Explain            |                     | <u></u>                      |   |
| 4510/0831                                           | Square/Lot                          | Current            |                     |                              |   |
| CTATUC/DUDDOC                                       | E/USE DATA                          |                    |                     |                              |   |
| STATUS/PURPOS                                       |                                     | Ctotuo             | Current: Extant     |                              |   |
| Resource Type: <b>Bui</b> Desig. Status: <b>His</b> | toric                               | Quality            |                     |                              |   |
| =                                                   | idential                            | Condit             |                     |                              |   |
| - · · · · · · · · · · · · · · · · · · ·             | 2                                   |                    | o. 0                |                              |   |
| Function/Use Residential (Single-I                  | Start ca. 1905                      | Source Site Visit/ | Stop Sou            | rce Explain Historic/Current | _ |
| ivesidential (Single-I                              | anny) ca. 1303                      | Site Visit         |                     | riistorio/Current            |   |
| CONSTRUCTION I                                      | DATA                                |                    |                     |                              |   |
| Construction Event                                  |                                     | urce St            | op Source           | Cost Source                  |   |
| Orig Construction                                   | ca. 1905 Ma                         | aps                | •                   |                              |   |
| Construction Event                                  | Association                         |                    | Associa             | ted Name                     |   |
|                                                     |                                     |                    |                     |                              | _ |
| Construction Notes:                                 |                                     |                    |                     |                              |   |
|                                                     |                                     |                    |                     |                              |   |
|                                                     |                                     |                    |                     |                              |   |
| PEOPLE/EVENTS                                       | DATA                                |                    |                     |                              |   |
| Racial Segregation St                               | tatus:                              |                    |                     |                              |   |
|                                                     |                                     |                    |                     |                              |   |
| SETTING/SHAPE/S                                     | SIZE DATA                           |                    |                     |                              |   |
| Surroundings:                                       | Urban                               | Cro                | ss Reference Notes: |                              |   |
| Streetscape:                                        | Intact                              |                    |                     |                              |   |
| Relate to Othr Bldgs:                               |                                     |                    |                     |                              |   |
| Relate to Street:                                   | Front Yard w/ Setback               |                    |                     |                              |   |
| Massing:<br>Footprint:                              | Vertical Box/flat front Rectangular |                    |                     |                              |   |
|                                                     | _                                   |                    |                     |                              |   |
| Number Stories:<br>Bays Wide:                       | 2<br>2                              |                    |                     |                              |   |
| Height:                                             | -                                   | Outbuilding 1      | Туре                | Contributing Status          |   |
| Width:                                              | 16                                  |                    | •                   |                              |   |
| Depth/Length:                                       | 32                                  |                    |                     |                              |   |
| SqFt:                                               |                                     |                    |                     |                              |   |
| Volume:<br>Lot Width                                |                                     |                    |                     |                              |   |
| Lot Viath Lot Depth/Length:                         |                                     | Outbuilding        | Notes:              |                              |   |
| Lot SqFt:                                           |                                     |                    |                     |                              |   |
| Acreage:                                            |                                     |                    |                     |                              |   |
| Has Driveway:                                       |                                     |                    |                     |                              |   |
|                                                     |                                     |                    |                     |                              |   |