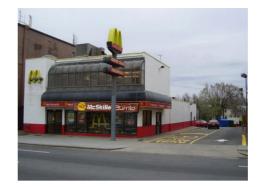

# **ID Number: 4510-0152**

| ID Number: 4510-               | - <b>0152</b> Year B    | uilt: <b>ca. 197</b> 5 | i Da     | ta Source: Permit |                     |   |
|--------------------------------|-------------------------|------------------------|----------|-------------------|---------------------|---|
| Number Extended                | Street                  |                        | Quad     | d Type of Address |                     |   |
| 1653                           | Benning Road            |                        | NE       | Current           |                     |   |
| Name(s)                        |                         | Туре о                 | f Name   | <b>)</b>          |                     |   |
| Laundromat, 1653 Be            | enning Road, N.E.       | Comm                   | on       |                   |                     |   |
| TaxCode1 TaxCode2              | 2 TaxCode3 Type         | Explai                 | in       |                   |                     |   |
| 4510/0152                      | Square/L                |                        |          |                   |                     |   |
|                                |                         |                        |          |                   |                     |   |
| STATUS/PURPOSE                 | E/USE DATA              |                        |          |                   |                     |   |
| Resource Type: Build           | ding                    | Sta                    | tus Cur  | rent: Extant      |                     |   |
| · ·                            | Historic                |                        | ality:   |                   |                     |   |
| Purpose: Lau                   | ndry                    | Cor                    | ndition: | Good              |                     |   |
| Function/Use                   | Start                   | Source                 | Stop     | Source            | Explain             |   |
| Retail (Laundromat)            | ca. 1975                | Site Visit/            |          |                   | Current             |   |
|                                |                         |                        |          |                   |                     |   |
| CONSTRUCTION                   | DATA                    |                        |          |                   |                     |   |
| Construction Event             |                         | Source                 | Stop     | Source            | Cost Source         |   |
| Orig Construction              |                         | Site<br>Visit/Map      |          |                   |                     |   |
| Construction Event             | Association             | -                      |          | Associated Na     | ma                  |   |
| OONSTRUCTION EVENT             | Association             | 011                    |          | A330Clated Na     |                     |   |
| Construction Notes:            |                         |                        |          |                   |                     |   |
| Construction Notes.            |                         |                        |          |                   |                     |   |
|                                |                         |                        |          |                   |                     |   |
| PEOPLE/EVENTS                  | DATA                    |                        |          |                   |                     |   |
| Racial Segregation Sta         | atus:                   |                        |          |                   |                     |   |
| 0 0                            |                         |                        |          |                   |                     |   |
| SETTING/SHAPE/S                | SIZE DATA               |                        |          |                   |                     |   |
| Surroundings:                  | Urban                   | (                      | Cross R  | eference Notes:   |                     |   |
| Streetscape:                   | Intact                  |                        |          |                   |                     | ] |
| Relate to Othr Bldgs:          | Detached                |                        |          |                   |                     |   |
| Relate to Street:              | Parking Lot Setback     |                        |          |                   |                     |   |
| Massing:                       | Vertical Box/flat front |                        |          |                   |                     |   |
| Footprint:                     | Rectangular             |                        |          |                   |                     |   |
| Number Stories:                | 1                       |                        |          |                   |                     |   |
| Bays Wide:<br>Height:          |                         | Outbuildi              | oa Typa  |                   | Contributing Status |   |
| Width:                         |                         | Outbuildii             | ig Type  |                   | John Duling Status  | = |
| Depth/Length:                  |                         |                        |          |                   |                     |   |
| SqFt:                          |                         |                        |          |                   |                     |   |
| Volume:                        |                         |                        |          |                   |                     |   |
| Lot Width                      |                         | Outhuildi              | oa Noto  |                   |                     |   |
| Lot Depth/Length:<br>Lot SqFt: |                         | Outbuildi              | ig ivote | ю.                |                     | ] |
| Acreage:                       |                         |                        |          |                   |                     |   |
| Has Driveway:                  |                         |                        |          |                   |                     |   |
| ,                              |                         | <u> </u>               |          |                   |                     | J |

| Modern                                                                |                                                                                                                                            |                                                                           |                                               |                                          |                                |   |
|-----------------------------------------------------------------------|--------------------------------------------------------------------------------------------------------------------------------------------|---------------------------------------------------------------------------|-----------------------------------------------|------------------------------------------|--------------------------------|---|
| building has a rectan<br>rock-faced and smoo<br>eaves. Multiple metal | l Notes:<br>ached commercial bui<br>gular form. Set on a so<br>th-faced block. The sk<br>ventilators and a larg<br>ouble-leaf, metal-frame | olid concrete foundati<br>irt roof is covered wit<br>e laundromat sign de | ion, this concrete-blo<br>h standing-seam met | ck structure featu<br>al and features de | res ribbons of eep overhanging |   |
| March 2008: This tall                                                 | metal sign was constr                                                                                                                      | ucted ca. 1975. The b                                                     | oxed metal support is                         | s topped by a larg                       | ge oval sign.                  |   |
| Site Notes:                                                           |                                                                                                                                            |                                                                           |                                               |                                          |                                | _ |
| 17th Street, N.E. The                                                 | ached building is loca<br>building is oriented to<br>parking lot wraps the                                                                 | the north and has a s                                                     | setback of approximat                         | tely fifty feet from                     | the concrete                   |   |
| NOTABLE FEATUR                                                        | RES DATA                                                                                                                                   |                                                                           |                                               |                                          |                                |   |
| Component                                                             | Featu                                                                                                                                      | re                                                                        |                                               |                                          |                                |   |
|                                                                       |                                                                                                                                            |                                                                           |                                               |                                          |                                |   |
| EXTERIOR MATER                                                        | IALS DATA                                                                                                                                  |                                                                           |                                               |                                          |                                |   |
| Roof Component                                                        | Material                                                                                                                                   | Color                                                                     | Treatment                                     | Source                                   |                                |   |
| Wall Component                                                        | Motorial                                                                                                                                   | Color                                                                     | Tractment                                     | Course                                   |                                |   |
| Wall Component                                                        | Material                                                                                                                                   | Color                                                                     | Treatment                                     | Source                                   |                                |   |
| Structure Component                                                   | Material                                                                                                                                   | Feature                                                                   |                                               | Source                                   |                                |   |
| Materials Notes:                                                      |                                                                                                                                            |                                                                           |                                               |                                          |                                |   |
| WINDOW/DOOR/IN                                                        | TERIOR DATA                                                                                                                                |                                                                           |                                               |                                          |                                |   |
| Window Location                                                       | Aperture Shape                                                                                                                             | Туре                                                                      | Lig                                           | hts                                      | Material                       |   |
| Door Location                                                         | Aperture Shape                                                                                                                             | Туре                                                                      | Pa                                            | mels                                     | Material                       |   |
| Notable Interior Plan(s                                               | )                                                                                                                                          |                                                                           | Notable Interior Fe                           | eature(s)                                |                                |   |
| Interior Notes:                                                       |                                                                                                                                            |                                                                           |                                               |                                          |                                |   |
|                                                                       |                                                                                                                                            |                                                                           |                                               |                                          |                                |   |
| PLAN/SURVEY/DE                                                        | SIGNATION DATA                                                                                                                             |                                                                           |                                               |                                          |                                |   |
| Subdivision:                                                          | pitol Hill                                                                                                                                 |                                                                           | Historic District(s)                          |                                          |                                |   |
| Ward/ANC: Zoning:                                                     |                                                                                                                                            |                                                                           | Designation Even                              | t(s)                                     |                                |   |
| Contributing:                                                         |                                                                                                                                            |                                                                           |                                               |                                          |                                |   |
| Survey(s)                                                             |                                                                                                                                            |                                                                           | Level(s) of Investi                           | gation                                   |                                |   |