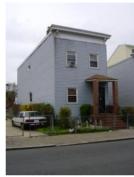

# **ID Number: 4510-0831**

| ID Number: 4510                                     | <b>0-0831</b> Year Buil             | t: <b>ca. 1905</b> | Data Source: N      | laps                         |   |
|-----------------------------------------------------|-------------------------------------|--------------------|---------------------|------------------------------|---|
|                                                     |                                     |                    |                     | •                            |   |
| Number Extended<br>1608                             | Street Gales Street                 |                    | Quad Type of Addres | SS                           |   |
|                                                     | Gales Street                        |                    |                     |                              |   |
| Name(s)                                             | 8 Gales Street, N.E.c               | Type of N Common   |                     |                              |   |
| Single Dwelling, 160                                | o Gales Street, N.E.C               | Common             |                     |                              |   |
|                                                     | 2 TaxCode3 Type                     | Explain            |                     | <u></u>                      |   |
| 4510/0831                                           | Square/Lot                          | Current            |                     |                              |   |
| CTATUC/DUDDOC                                       | E/USE DATA                          |                    |                     |                              |   |
| STATUS/PURPOS                                       |                                     | Ctotuo             | Current: Extant     |                              |   |
| Resource Type: <b>Bui</b> Desig. Status: <b>His</b> | toric                               | Quality            |                     |                              |   |
| =                                                   | idential                            | Condit             |                     |                              |   |
| - · · · · · · · · · · · · · · · · · · ·             | 2                                   |                    | o. 0                |                              |   |
| Function/Use Residential (Single-I                  | Start ca. 1905                      | Source Site Visit/ | Stop Sou            | rce Explain Historic/Current | _ |
| ivesidential (Single-I                              | anny) ca. 1303                      | Site Visit         |                     | riistorio/Current            |   |
| CONSTRUCTION I                                      | DATA                                |                    |                     |                              |   |
| Construction Event                                  |                                     | urce St            | op Source           | Cost Source                  |   |
| Orig Construction                                   | ca. 1905 Ma                         | aps                | •                   |                              |   |
| Construction Event                                  | Association                         |                    | Associa             | ted Name                     |   |
|                                                     |                                     |                    |                     |                              | _ |
| Construction Notes:                                 |                                     |                    |                     |                              |   |
|                                                     |                                     |                    |                     |                              |   |
|                                                     |                                     |                    |                     |                              |   |
| PEOPLE/EVENTS                                       | DATA                                |                    |                     |                              |   |
| Racial Segregation St                               | tatus:                              |                    |                     |                              |   |
|                                                     |                                     |                    |                     |                              |   |
| SETTING/SHAPE/S                                     | SIZE DATA                           |                    |                     |                              |   |
| Surroundings:                                       | Urban                               | Cro                | ss Reference Notes: |                              |   |
| Streetscape:                                        | Intact                              |                    |                     |                              |   |
| Relate to Othr Bldgs:                               |                                     |                    |                     |                              |   |
| Relate to Street:                                   | Front Yard w/ Setback               |                    |                     |                              |   |
| Massing:<br>Footprint:                              | Vertical Box/flat front Rectangular |                    |                     |                              |   |
|                                                     | _                                   |                    |                     |                              |   |
| Number Stories:<br>Bays Wide:                       | 2<br>2                              |                    |                     |                              |   |
| Height:                                             | -                                   | Outbuilding 1      | Туре                | Contributing Status          |   |
| Width:                                              | 16                                  |                    | •                   |                              |   |
| Depth/Length:                                       | 32                                  |                    |                     |                              |   |
| SqFt:                                               |                                     |                    |                     |                              |   |
| Volume:<br>Lot Width                                |                                     |                    |                     |                              |   |
| Lot Viath Lot Depth/Length:                         |                                     | Outbuilding        | Notes:              |                              |   |
| Lot SqFt:                                           |                                     |                    |                     |                              |   |
| Acreage:                                            |                                     |                    |                     |                              |   |
| Has Driveway:                                       |                                     |                    |                     |                              |   |
|                                                     |                                     |                    |                     |                              |   |