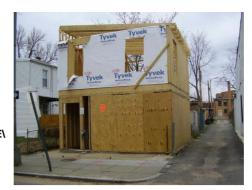

| Modern                                |                                                 |                                                 |                                    |                    |               |  |
|---------------------------------------|-------------------------------------------------|-------------------------------------------------|------------------------------------|--------------------|---------------|--|
| Exterior & Architectura               | al Notes:                                       |                                                 |                                    |                    |               |  |
|                                       | o-story building was u<br>d-frame structure has | nder construction duri a shed roof.             | ng the 2008 on-site s              | urvey. Set on a se | olid concrete |  |
| Site Notes:                           |                                                 |                                                 |                                    |                    |               |  |
|                                       | dewalk. An alley forms                          | of Gales Street, N.E. T<br>the eastern boundary |                                    |                    |               |  |
| NOTABLE FEATUR                        | RES DATA                                        |                                                 |                                    |                    |               |  |
| Component                             | Featu                                           | ıre                                             |                                    |                    |               |  |
| EXTERIOR MATER                        | IALS DATA                                       |                                                 |                                    |                    |               |  |
| Roof Component                        | Material                                        | Color                                           | Treatment                          | Source             |               |  |
|                                       |                                                 |                                                 |                                    |                    |               |  |
| Wall Component                        | Material                                        | Color                                           | Treatment                          | Source             |               |  |
| Structure Component                   | Material                                        | Feature                                         |                                    | Source             |               |  |
| Materials Notes:                      |                                                 |                                                 |                                    |                    |               |  |
| WINDOW/DOOR/IN                        |                                                 | _                                               |                                    |                    |               |  |
| Window Location                       | Aperture Shape                                  | Туре                                            | Lig                                | ints               | Material      |  |
| Door Location                         | Aperture Shape                                  | Туре                                            | Pa                                 | mels               | Material      |  |
| Notable Interior Plan(s               | ·)                                              |                                                 | Notable Interior Fe                | eature(s)          |               |  |
| Interior Notes:                       |                                                 |                                                 |                                    |                    |               |  |
| PLAN/SURVEY/DE                        | SIGNATION DATA                                  |                                                 |                                    |                    |               |  |
| Subdivision:                          | pitol Hill                                      |                                                 | Historic District(s)               |                    |               |  |
| Ward/ANC:<br>Zoning:<br>Contributing: |                                                 |                                                 | Designation Event                  | t(s)               |               |  |
| Survey(s)                             |                                                 | _                                               | Level(s) of Investig               | gation             |               |  |
| Capitol Hill - Roseda                 | le                                              |                                                 | Permit Research<br>Volunteer Recon | naissance Surve    | y             |  |
| PHOTOS - DIGITIZ                      | ED                                              |                                                 |                                    |                    |               |  |