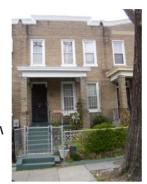

# **ID Number: 4510-0831**

| ID Number: 4510                                     | <b>0-0831</b> Year Buil             | t: <b>ca. 1905</b> | Data Source: N      | laps                         |   |
|-----------------------------------------------------|-------------------------------------|--------------------|---------------------|------------------------------|---|
|                                                     |                                     |                    |                     | •                            |   |
| Number Extended<br>1608                             | Street Gales Street                 |                    | Quad Type of Addres | SS                           |   |
|                                                     | Gales Street                        |                    |                     |                              |   |
| Name(s)                                             | 8 Gales Street, N.E.c               | Type of N Common   |                     |                              |   |
| Single Dwelling, 160                                | o Gales Street, N.E.C               | Common             |                     |                              |   |
|                                                     | 2 TaxCode3 Type                     | Explain            |                     | <u></u>                      |   |
| 4510/0831                                           | Square/Lot                          | Current            |                     |                              |   |
| CTATUC/DUDDOC                                       | E/USE DATA                          |                    |                     |                              |   |
| STATUS/PURPOS                                       |                                     | Ctotuo             | Current: Extant     |                              |   |
| Resource Type: <b>Bui</b> Desig. Status: <b>His</b> | toric                               | Quality            |                     |                              |   |
| =                                                   | idential                            | Condit             |                     |                              |   |
| - · · · · · · · · · · · · · · · · · · ·             | 2                                   |                    | o. 0                |                              |   |
| Function/Use Residential (Single-I                  | Start ca. 1905                      | Source Site Visit/ | Stop Sou            | rce Explain Historic/Current | _ |
| ivesidential (Single-I                              | anny) ca. 1303                      | Site Visit         |                     | riistorio/Current            |   |
| CONSTRUCTION I                                      | DATA                                |                    |                     |                              |   |
| Construction Event                                  |                                     | urce St            | op Source           | Cost Source                  |   |
| Orig Construction                                   | ca. 1905 Ma                         | aps                | •                   |                              |   |
| Construction Event                                  | Association                         |                    | Associa             | ted Name                     |   |
|                                                     |                                     |                    |                     |                              | _ |
| Construction Notes:                                 |                                     |                    |                     |                              |   |
|                                                     |                                     |                    |                     |                              |   |
|                                                     |                                     |                    |                     |                              |   |
| PEOPLE/EVENTS                                       | DATA                                |                    |                     |                              |   |
| Racial Segregation St                               | tatus:                              |                    |                     |                              |   |
|                                                     |                                     |                    |                     |                              |   |
| SETTING/SHAPE/S                                     | SIZE DATA                           |                    |                     |                              |   |
| Surroundings:                                       | Urban                               | Cro                | ss Reference Notes: |                              |   |
| Streetscape:                                        | Intact                              |                    |                     |                              |   |
| Relate to Othr Bldgs:                               |                                     |                    |                     |                              |   |
| Relate to Street:                                   | Front Yard w/ Setback               |                    |                     |                              |   |
| Massing:<br>Footprint:                              | Vertical Box/flat front Rectangular |                    |                     |                              |   |
|                                                     | _                                   |                    |                     |                              |   |
| Number Stories:<br>Bays Wide:                       | 2<br>2                              |                    |                     |                              |   |
| Height:                                             | -                                   | Outbuilding 1      | Туре                | Contributing Status          |   |
| Width:                                              | 16                                  |                    | •                   |                              |   |
| Depth/Length:                                       | 32                                  |                    |                     |                              |   |
| SqFt:                                               |                                     |                    |                     |                              |   |
| Volume:<br>Lot Width                                |                                     |                    |                     |                              |   |
| Lot Viath Lot Depth/Length:                         |                                     | Outbuilding        | Notes:              |                              |   |
| Lot SqFt:                                           |                                     |                    |                     |                              |   |
| Acreage:                                            |                                     |                    |                     |                              |   |
| Has Driveway:                                       |                                     |                    |                     |                              |   |
|                                                     |                                     |                    |                     |                              |   |