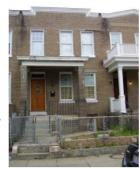

# **ID Number: 4510-0831**

| ID Number: 4510                                     | <b>0-0831</b> Year Buil             | t: <b>ca. 1905</b> | Data Source: N      | laps                         |   |
|-----------------------------------------------------|-------------------------------------|--------------------|---------------------|------------------------------|---|
|                                                     |                                     |                    |                     | •                            |   |
| Number Extended<br>1608                             | Street Gales Street                 |                    | Quad Type of Addres | SS                           |   |
|                                                     | Gales Street                        |                    |                     |                              |   |
| Name(s)                                             | 8 Gales Street, N.E.c               | Type of N Common   |                     |                              |   |
| Single Dwelling, 160                                | o Gales Street, N.E.C               | Common             |                     |                              |   |
|                                                     | 2 TaxCode3 Type                     | Explain            |                     | <u></u>                      |   |
| 4510/0831                                           | Square/Lot                          | Current            |                     |                              |   |
| CTATUC/DUDDOC                                       | E/USE DATA                          |                    |                     |                              |   |
| STATUS/PURPOS                                       |                                     | Ctotuo             | Current: Extant     |                              |   |
| Resource Type: <b>Bui</b> Desig. Status: <b>His</b> | toric                               | Quality            |                     |                              |   |
| =                                                   | idential                            | Condit             |                     |                              |   |
| - · · · · · · · · · · · · · · · · · · ·             | 2                                   |                    | o. 0                |                              |   |
| Function/Use Residential (Single-I                  | Start ca. 1905                      | Source Site Visit/ | Stop Sou            | rce Explain Historic/Current | _ |
| ivesidential (Single-I                              | anny) ca. 1303                      | Site Visit         |                     | riistorio/Current            |   |
| CONSTRUCTION I                                      | DATA                                |                    |                     |                              |   |
| Construction Event                                  |                                     | urce St            | op Source           | Cost Source                  |   |
| Orig Construction                                   | ca. 1905 Ma                         | aps                | •                   |                              |   |
| Construction Event                                  | Association                         |                    | Associa             | ted Name                     |   |
|                                                     |                                     |                    |                     |                              | _ |
| Construction Notes:                                 |                                     |                    |                     |                              |   |
|                                                     |                                     |                    |                     |                              |   |
|                                                     |                                     |                    |                     |                              |   |
| PEOPLE/EVENTS                                       | DATA                                |                    |                     |                              |   |
| Racial Segregation St                               | tatus:                              |                    |                     |                              |   |
|                                                     |                                     |                    |                     |                              |   |
| SETTING/SHAPE/S                                     | SIZE DATA                           |                    |                     |                              |   |
| Surroundings:                                       | Urban                               | Cro                | ss Reference Notes: |                              |   |
| Streetscape:                                        | Intact                              |                    |                     |                              |   |
| Relate to Othr Bldgs:                               |                                     |                    |                     |                              |   |
| Relate to Street:                                   | Front Yard w/ Setback               |                    |                     |                              |   |
| Massing:<br>Footprint:                              | Vertical Box/flat front Rectangular |                    |                     |                              |   |
|                                                     | _                                   |                    |                     |                              |   |
| Number Stories:<br>Bays Wide:                       | 2<br>2                              |                    |                     |                              |   |
| Height:                                             | -                                   | Outbuilding 1      | Туре                | Contributing Status          |   |
| Width:                                              | 16                                  |                    | •                   |                              |   |
| Depth/Length:                                       | 32                                  |                    |                     |                              |   |
| SqFt:                                               |                                     |                    |                     |                              |   |
| Volume:<br>Lot Width                                |                                     |                    |                     |                              |   |
| Lot Viath Lot Depth/Length:                         |                                     | Outbuilding        | Notes:              |                              |   |
| Lot SqFt:                                           |                                     |                    |                     |                              |   |
| Acreage:                                            |                                     |                    |                     |                              |   |
| Has Driveway:                                       |                                     |                    |                     |                              |   |
|                                                     |                                     |                    |                     |                              |   |