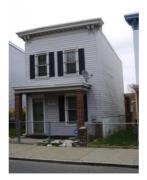

# **ID Number: 4510-0831**

| ID Number: 4510                                     | <b>0-0831</b> Year Buil             | t: <b>ca. 1905</b> | Data Source: N      | laps                         |   |
|-----------------------------------------------------|-------------------------------------|--------------------|---------------------|------------------------------|---|
|                                                     |                                     |                    |                     | •                            |   |
| Number Extended<br>1608                             | Street Gales Street                 |                    | Quad Type of Addres | SS                           |   |
|                                                     | Gales Street                        |                    |                     |                              |   |
| Name(s)                                             | 8 Gales Street, N.E.c               | Type of N Common   |                     |                              |   |
| Single Dwelling, 160                                | o Gales Street, N.E.C               | Common             |                     |                              |   |
|                                                     | 2 TaxCode3 Type                     | Explain            |                     | <u></u>                      |   |
| 4510/0831                                           | Square/Lot                          | Current            |                     |                              |   |
| CTATUC/DUDDOC                                       | E/USE DATA                          |                    |                     |                              |   |
| STATUS/PURPOS                                       |                                     | Ctotuo             | Current: Extant     |                              |   |
| Resource Type: <b>Bui</b> Desig. Status: <b>His</b> | toric                               | Quality            |                     |                              |   |
| =                                                   | idential                            | Condit             |                     |                              |   |
| - · · · · · · · · · · · · · · · · · · ·             | 2                                   |                    | o. 0                |                              |   |
| Function/Use Residential (Single-I                  | Start ca. 1905                      | Source Site Visit/ | Stop Sou            | rce Explain Historic/Current | _ |
| ivesidential (Single-I                              | anny) ca. 1303                      | Site Visit         |                     | riistorio/Current            |   |
| CONSTRUCTION I                                      | DATA                                |                    |                     |                              |   |
| Construction Event                                  |                                     | urce St            | op Source           | Cost Source                  |   |
| Orig Construction                                   | ca. 1905 Ma                         | aps                | •                   |                              |   |
| Construction Event                                  | Association                         |                    | Associa             | ted Name                     |   |
|                                                     |                                     |                    |                     |                              | _ |
| Construction Notes:                                 |                                     |                    |                     |                              |   |
|                                                     |                                     |                    |                     |                              |   |
|                                                     |                                     |                    |                     |                              |   |
| PEOPLE/EVENTS                                       | DATA                                |                    |                     |                              |   |
| Racial Segregation St                               | tatus:                              |                    |                     |                              |   |
|                                                     |                                     |                    |                     |                              |   |
| SETTING/SHAPE/S                                     | SIZE DATA                           |                    |                     |                              |   |
| Surroundings:                                       | Urban                               | Cro                | ss Reference Notes: |                              |   |
| Streetscape:                                        | Intact                              |                    |                     |                              |   |
| Relate to Othr Bldgs:                               |                                     |                    |                     |                              |   |
| Relate to Street:                                   | Front Yard w/ Setback               |                    |                     |                              |   |
| Massing:<br>Footprint:                              | Vertical Box/flat front Rectangular |                    |                     |                              |   |
|                                                     | _                                   |                    |                     |                              |   |
| Number Stories:<br>Bays Wide:                       | 2<br>2                              |                    |                     |                              |   |
| Height:                                             | -                                   | Outbuilding 1      | Туре                | Contributing Status          |   |
| Width:                                              | 16                                  |                    | •                   |                              |   |
| Depth/Length:                                       | 32                                  |                    |                     |                              |   |
| SqFt:                                               |                                     |                    |                     |                              |   |
| Volume:<br>Lot Width                                |                                     |                    |                     |                              |   |
| Lot Viath Lot Depth/Length:                         |                                     | Outbuilding        | Notes:              |                              |   |
| Lot SqFt:                                           |                                     |                    |                     |                              |   |
| Acreage:                                            |                                     |                    |                     |                              |   |
| Has Driveway:                                       |                                     |                    |                     |                              |   |
|                                                     |                                     |                    |                     |                              |   |