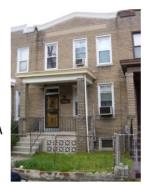

# **ID Number: 4510-0831**

| ID Number: 4510                                     | <b>0-0831</b> Year Buil             | t: <b>ca. 1905</b> | Data Source: N      | laps                         |   |
|-----------------------------------------------------|-------------------------------------|--------------------|---------------------|------------------------------|---|
|                                                     |                                     |                    |                     | •                            |   |
| Number Extended<br>1608                             | Street Gales Street                 |                    | Quad Type of Addres | SS                           |   |
|                                                     | Gales Street                        |                    |                     |                              |   |
| Name(s)                                             | 8 Gales Street, N.E.c               | Type of N Common   |                     |                              |   |
| Single Dwelling, 160                                | o Gales Street, N.E.C               | Common             |                     |                              |   |
|                                                     | 2 TaxCode3 Type                     | Explain            |                     | <u></u>                      |   |
| 4510/0831                                           | Square/Lot                          | Current            |                     |                              |   |
| CTATUC/DUDDOC                                       | E/USE DATA                          |                    |                     |                              |   |
| STATUS/PURPOS                                       |                                     | Ctotuo             | Current: Extant     |                              |   |
| Resource Type: <b>Bui</b> Desig. Status: <b>His</b> | toric                               | Quality            |                     |                              |   |
| =                                                   | idential                            | Condit             |                     |                              |   |
| - · · · · · · · · · · · · · · · · · · ·             | 2                                   |                    | o. 0                |                              |   |
| Function/Use Residential (Single-I                  | Start ca. 1905                      | Source Site Visit/ | Stop Sou            | rce Explain Historic/Current | _ |
| ivesidential (Single-I                              | anny) ca. 1303                      | Site Visit         |                     | riistorio/Current            |   |
| CONSTRUCTION I                                      | DATA                                |                    |                     |                              |   |
| Construction Event                                  |                                     | urce St            | op Source           | Cost Source                  |   |
| Orig Construction                                   | ca. 1905 Ma                         | aps                | •                   |                              |   |
| Construction Event                                  | Association                         |                    | Associa             | ted Name                     |   |
|                                                     |                                     |                    |                     |                              | _ |
| Construction Notes:                                 |                                     |                    |                     |                              |   |
|                                                     |                                     |                    |                     |                              |   |
|                                                     |                                     |                    |                     |                              |   |
| PEOPLE/EVENTS                                       | DATA                                |                    |                     |                              |   |
| Racial Segregation St                               | tatus:                              |                    |                     |                              |   |
|                                                     |                                     |                    |                     |                              |   |
| SETTING/SHAPE/S                                     | SIZE DATA                           |                    |                     |                              |   |
| Surroundings:                                       | Urban                               | Cro                | ss Reference Notes: |                              |   |
| Streetscape:                                        | Intact                              |                    |                     |                              |   |
| Relate to Othr Bldgs:                               |                                     |                    |                     |                              |   |
| Relate to Street:                                   | Front Yard w/ Setback               |                    |                     |                              |   |
| Massing:<br>Footprint:                              | Vertical Box/flat front Rectangular |                    |                     |                              |   |
|                                                     | _                                   |                    |                     |                              |   |
| Number Stories:<br>Bays Wide:                       | 2<br>2                              |                    |                     |                              |   |
| Height:                                             | -                                   | Outbuilding 1      | Туре                | Contributing Status          |   |
| Width:                                              | 16                                  |                    | •                   |                              |   |
| Depth/Length:                                       | 32                                  |                    |                     |                              |   |
| SqFt:                                               |                                     |                    |                     |                              |   |
| Volume:<br>Lot Width                                |                                     |                    |                     |                              |   |
| Lot Viath Lot Depth/Length:                         |                                     | Outbuilding        | Notes:              |                              |   |
| Lot SqFt:                                           |                                     |                    |                     |                              |   |
| Acreage:                                            |                                     |                    |                     |                              |   |
| Has Driveway:                                       |                                     |                    |                     |                              |   |
|                                                     |                                     |                    |                     |                              |   |