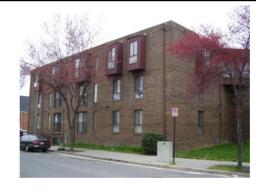

#### **Colonial Revival**

Exterior & Architectural Notes:

September 2009: This two-story, three-bay Colonial Revival-style apartment building was constructed in 1938 by the owner/builder Louis L. and Robet. W. Bowdler. Designed by architect Luther R. Ray, this apartment building is one of three similar constructed under the same permit (#214645). The building has a rectangular form and is set on a solid raised concrete foundation. The concrete structure is faced with six-course, American-bond brick. A flat roof is obscured by a plain brick parapet with metal coping. Centrally located on the façade (south elevation), the main entry holds a single-leaf, paneled door with lights (replacement) set in a wide surround. Window openings contain 1/1, double-hung, vinyl sash. Rowlock brick sill strings complete the design of the façade. The north (rear) elevation was not surveyed or photographed by the volunteer surveyor.

Site Notes:

September 2009: This apartment building is located on the south side of Gales Street, N.E. and has a setback of approximately twenty feet from the concrete sidewalk. Concrete steps lead up to a brick stoop and the main entry. An alley forms the northern boundary of the lot.