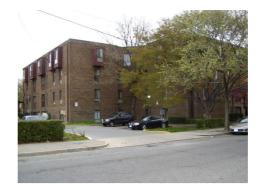

#### **Colonial Revival**

Exterior & Architectural Notes:

September 2009: This two-story, three-bay Colonial Revival-style apartment building was constructed in 1938 by the owner/builder Louis L. and Robet. W. Bowdler. Designed by architect Luther R. Ray, this apartment building is one of three similar constructed under the same permit (#214645). The building has a rectangular form and is set on a solid raised concrete foundation. The concrete structure is faced with six-course, American-bond brick. A flat roof is obscured by a plain brick parapet with metal coping. Centrally located on the façade (south elevation), the main entry holds a single-leaf, paneled wood door with tall, narrow lights set in a Colonial Revival-style surround composed of fluted pilasters and a denticulated cornice. Window openings contain 1/1, double-hung, vinyl sash. Rowlock brick sill strings complete the design of the façade. The secondary elevations were not surveyed or photographed by the volunteer surveyor.

Site Notes:

September 2009: This apartment building is located on a corner lot northeast of the intersection of Gales Street, N.E. and 17th Street, N.E. and has a setback of approximately twenty feet from the concrete sidewalk. The large, level grassy lot is marked by mature trees and shrubs. A milled point metal fence encloses the property. A brick patio and steps provide access up to the main entry. An alley forms the northern boundary of the lot.