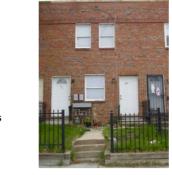

#### **Colonial Revival**

Exterior & Architectural Notes:

September 2009: This two-story, three-bay Colonial Revival-style apartment building was constructed in 1938 by the owner/builder Louis L. and Robet. W. Bowdler. Designed by architect Luther R. Ray, this apartment building is one of three similar constructed under the same permit (#214645). The building has a rectangular form and is set on a solid raised concrete foundation. The concrete structure is faced with six-course, American-bond brick. A flat roof is obscured by a plain brick parapet with metal coping. Centrally located on the façade (south elevation), the main entry holds a single-leaf, paneled wood door with tall, narrow lights set in a Colonial Revival-style surround composed of fluted pilasters and a denticulated cornice. Window openings contain 1/1, double-hung, vinyl sash. Rowlock brick sill strings complete the design of the façade. The secondary elevations were not surveyed or photographed by the volunteer surveyor.

Site Notes:

September 2009: This apartment building is located on a corner lot northeast of the intersection of Gales Street, N.E. and 17th Street, N.E. and has a setback of approximately twenty feet from the concrete sidewalk. The large, level grassy lot is marked by mature trees and shrubs. A milled point metal fence encloses the property. A brick patio and steps provide access up to the main entry. An alley forms the northern boundary of the lot.