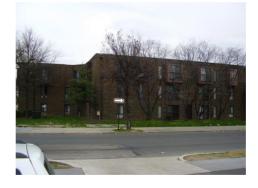

#### **Colonial Revival**

Exterior & Architectural Notes:

September 2009: This two-story, three-bay Colonial Revival-style apartment building was constructed in 1939 by owner/builder Louis L. and Robet. W. Bowdler. Designed by architect Luther R. Ray, this apartment building is one of three similar constructed under the same permit (#220623). Furthermore, this team designed and built three similar buildings adjacent to the west. The building has a rectangular form and is set on a solid raised concrete foundation. The concrete structure is faced with six-course, American-bond brick. A flat roof is obscured by a plain brick parapet with metal coping. A large interior brick chimney pierces the roofline of this building and 1704 Gales Street. Centrally located on the façade (south elevation), the main entry holds a single-leaf, paneled wood door with lights set in a Colonial Revival-style surround composed of wide pilasters and a closed pediment. Window openings on the raised basement and first story contain 6/6, double-hung, wood sash. The second story is fenestrated with 1/1, double-hung, vinyl-sash windows. Rowlock brick sill strings complete the design of the façade. The north (rear) elevation was not surveyed or photographed by the volunteer surveyor.

#### Site Notes:

September 2009: This apartment building is located on the south side of Gales Street, N.E. and has a setback of approximately twenty feet from the concrete sidewalk. The level, grassy front yard is enclosed with a chain-link fence. Concrete steps lead up to a stoop and the main entry. An alley forms the northern boundary of the lot.