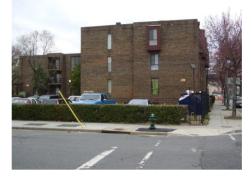

#### **Colonial Revival**

Exterior & Architectural Notes:

September 2009: This two-story, three-bay Colonial Revival-style apartment building was constructed in 1938 by the owner/builder Louis L. and Robet. W. Bowdler. Designed by architect Luther R. Ray, this apartment building is one of three similar constructed under the same permit (#214645). The building has a rectangular form and is set on a solid raised concrete foundation. The concrete structure is faced with six-course, American-bond brick. A flat roof is obscured by a plain brick parapet with metal coping. Centrally located on the façade (south elevation), the main entry holds a single-leaf, paneled door with lights (replacement) set in a wide surround. Window openings contain 1/1, double-hung, vinyl sash. Rowlock brick sill strings complete the design of the façade. The north (rear) elevation was not surveyed or photographed by the volunteer surveyor.

Site Notes:

September 2009: This apartment building is located on the south side of Gales Street, N.E. and has a setback of approximately twenty feet from the concrete sidewalk. Concrete steps lead up to a brick stoop and the main entry. An alley forms the northern boundary of the lot.