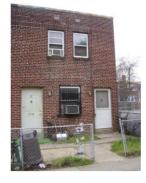

#### **Colonial Revival**

Exterior & Architectural Notes:

September 2009: This two-story, three-bay Colonial Revival-style apartment building was constructed in 1938 by the owner/builder Louis L. and Robet. W. Bowdler. Designed by architect Luther R. Ray, this apartment building is one of three similar constructed under the same permit (#214645). The building has a rectangular form and is set on a solid raised concrete foundation. The concrete structure is faced with six-course, American-bond brick. A flat roof is obscured by a plain brick parapet with metal coping. Centrally located on the façade (south elevation), the main entry holds a single-leaf, paneled door with lights (replacement) set in a wide surround. Window openings contain 1/1, double-hung, vinyl sash. Rowlock brick sill strings complete the design of the façade. The north (rear) elevation was not surveyed or photographed by the volunteer surveyor.

Site Notes:

September 2009: This apartment building is located on the south side of Gales Street, N.E. and has a setback of approximately twenty feet from the concrete sidewalk. Concrete steps lead up to a brick stoop and the main entry. An alley forms the northern boundary of the lot.