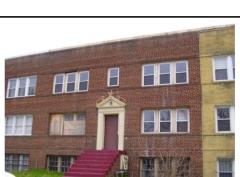

#### **Colonial Revival**

Exterior & Architectural Notes:

September 2009: This two-story, three-bay Colonial Revival-style apartment building was constructed in 1938 by the owner/builder Louis L. and Robet. W. Bowdler. Designed by architect Luther R. Ray, this apartment building is one of three similar constructed under the same permit (#214645). The building has a rectangular form and is set on a solid raised concrete foundation. The concrete structure is faced with six-course, American-bond brick. A flat roof is obscured by a plain brick parapet with metal coping. A large, interior brick chimney stack rises between this building and 1706 Gales Street. Centrally located on the façade (south elevation), the main entry holds a single-leaf, flush metal door (replacement) set in a wide surround. Window openings contain 1/1, double-hung, vinyl sash. Rowlock brick sill strings complete the design of the façade. The north (rear) elevation was not surveyed or photographed by the volunteer surveyor.

Site Notes:

September 2009: This apartment building is located on the south side of Gales Street, N.E. and has a setback of approximately twenty feet from the concrete sidewalk. Concrete steps lead up to a brick stoop and the main entry. An alley forms the northern boundary of the lot.