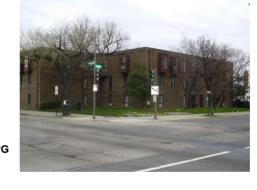

#### **Colonial Revival**

Exterior & Architectural Notes:

September 2009: This two-story, three-bay Colonial Revival-style apartment building was constructed in 1938 by the owner/builder Louis L. and Robet. W. Bowdler. Designed by architect Luther R. Ray, this apartment building is one of three similar constructed under the same permit (#214645). The building has a rectangular form and is set on a solid raised concrete foundation. The concrete structure is faced with six-course, American-bond brick. A flat roof is obscured by a plain brick parapet with metal coping. A large, interior brick chimney stack rises between this building and 1706 Gales Street. Centrally located on the façade (south elevation), the main entry holds a single-leaf, flush metal door (replacement) set in a wide surround. Window openings contain 1/1, double-hung, vinyl sash. Rowlock brick sill strings complete the design of the façade. The north (rear) elevation was not surveyed or photographed by the volunteer surveyor.

Site Notes:

September 2009: This apartment building is located on the south side of Gales Street, N.E. and has a setback of approximately twenty feet from the concrete sidewalk. Concrete steps lead up to a brick stoop and the main entry. An alley forms the northern boundary of the lot.