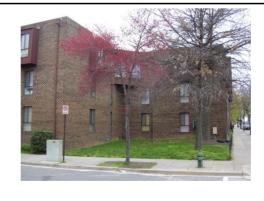

#### **Colonial Revival**

Exterior & Architectural Notes:

September 2009: This two-story, three-bay Colonial Revival-style apartment building was constructed in 1938 by the owner/builder Louis L. and Robet. W. Bowdler. Designed by architect Luther R. Ray, this apartment building is one of three similar constructed under the same permit (#214645). The building has a rectangular form and is set on a solid raised concrete foundation. The concrete structure is faced with six-course, American-bond brick. A flat roof is obscured by a plain brick parapet with metal coping. A large, interior brick chimney stack rises between this building and 1706 Gales Street. Centrally located on the façade (south elevation), the main entry holds a single-leaf, flush metal door (replacement) set in a wide surround. Window openings contain 1/1, double-hung, vinyl sash. Rowlock brick sill strings complete the design of the façade. The north (rear) elevation was not surveyed or photographed by the volunteer surveyor.

Site Notes:

September 2009: This apartment building is located on the south side of Gales Street, N.E. and has a setback of approximately twenty feet from the concrete sidewalk. Concrete steps lead up to a brick stoop and the main entry. An alley forms the northern boundary of the lot.