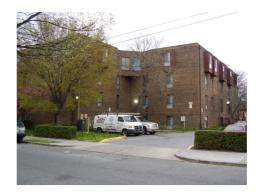

#### **Colonial Revival**

Exterior & Architectural Notes:

September 2009: This two-story, three-bay Colonial Revival-style apartment building was constructed in 1938 by the owner/builder Louis L. and Robet. W. Bowdler. Designed by architect Luther R. Ray, this apartment building is one of three similar constructed under the same permit (#214645). The building has a rectangular form and is set on a solid raised concrete foundation. The concrete structure is faced with six-course, American-bond brick. A flat roof is obscured by a plain brick parapet with metal coping. Centrally located on the façade (south elevation), the main entry holds a single-leaf, paneled wood door with tall, narrow lights set in a Colonial Revival-style surround composed of fluted pilasters and a denticulated cornice. Window openings contain 1/1, double-hung, vinyl sash. Rowlock brick sill strings complete the design of the façade. The secondary elevations were not surveyed or photographed by the volunteer surveyor.

Site Notes:

September 2009: This apartment building is located on a corner lot northeast of the intersection of Gales Street, N.E. and 17th Street, N.E. and has a setback of approximately twenty feet from the concrete sidewalk. The large, level grassy lot is marked by mature trees and shrubs. A milled point metal fence encloses the property. A brick patio and steps provide access up to the main entry. An alley forms the northern boundary of the lot.