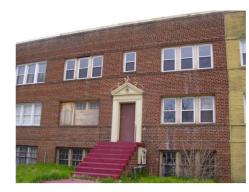

#### **Colonial Revival**

Exterior & Architectural Notes:

September 2009: This two-story, three-bay Colonial Revival-style apartment building was constructed in 1938 by the owner/builder Louis L. and Robet. W. Bowdler. Designed by architect Luther R. Ray, this apartment building is one of three similar constructed under the same permit (#214645). The building has a rectangular form and is set on a solid raised concrete foundation. The concrete structure is faced with six-course, American-bond brick. A flat roof is obscured by a plain brick parapet with metal coping. Centrally located on the façade (south elevation), the main entry holds a single-leaf, paneled door with lights (replacement) set in a wide surround. Window openings contain 1/1, double-hung, vinyl sash. Rowlock brick sill strings complete the design of the façade. The north (rear) elevation was not surveyed or photographed by the volunteer surveyor.

Site Notes:

September 2009: This apartment building is located on the south side of Gales Street, N.E. and has a setback of approximately twenty feet from the concrete sidewalk. Concrete steps lead up to a brick stoop and the main entry. An alley forms the northern boundary of the lot.