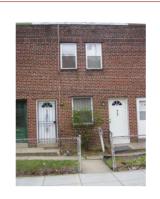

#### **Colonial Revival**

Exterior & Architectural Notes:

September 2009: This two-story, three-bay Colonial Revival-style apartment building was constructed in 1938 by the owner/builder Louis L. and Robet. W. Bowdler. Designed by architect Luther R. Ray, this apartment building is one of three similar constructed under the same permit (#214645). The building has a rectangular form and is set on a solid raised concrete foundation. The concrete structure is faced with six-course, American-bond brick. A flat roof is obscured by a plain brick parapet with metal coping. Centrally located on the façade (south elevation), the main entry holds a single-leaf, paneled door with lights (replacement) set in a wide surround. Window openings contain 1/1, double-hung, vinyl sash. Rowlock brick sill strings complete the design of the façade. The north (rear) elevation was not surveyed or photographed by the volunteer surveyor.

Site Notes:

September 2009: This apartment building is located on the south side of Gales Street, N.E. and has a setback of approximately twenty feet from the concrete sidewalk. Concrete steps lead up to a brick stoop and the main entry. An alley forms the northern boundary of the lot.