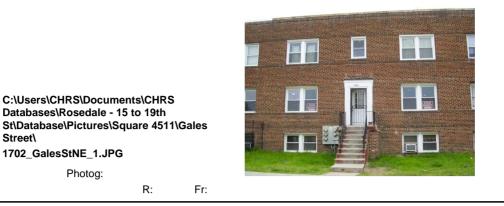

#### **Colonial Revival**

Exterior & Architectural Notes:

September 2009: This two-story, three-bay Colonial Revival-style apartment building was constructed in 1938 by the owner/builder Louis L. and Robet. W. Bowdler. Designed by architect Luther R. Ray, this apartment building is one of three similar constructed under the same permit (#214645). The building has a rectangular form and is set on a solid raised concrete foundation. The concrete structure is faced with six-course, American-bond brick. A flat roof is obscured by a plain brick parapet with metal coping. Centrally located on the façade (south elevation), the main entry holds a single-leaf, paneled wood door with tall, narrow lights set in a Colonial Revival-style surround composed of fluted pilasters and a denticulated cornice. Window openings contain 1/1, double-hung, vinyl sash. Rowlock brick sill strings complete the design of the façade. The secondary elevations were not surveyed or photographed by the volunteer surveyor.

Site Notes:

September 2009: This apartment building is located on a corner lot northeast of the intersection of Gales Street, N.E. and 17th Street, N.E. and has a setback of approximately twenty feet from the concrete sidewalk. The large, level grassy lot is marked by mature trees and shrubs. A milled point metal fence encloses the property. A brick patio and steps provide access up to the main entry. An alley forms the northern boundary of the lot.

Saturday, July 20, 2013

Survey(s)

Level(s) of Investigation

| Caption:<br>Path:<br>File: | C:\Use<br>Databa<br>St\Data<br>Street\ |             | - 15 to 19th<br>\Square 4511\Ga | les  |                         |         |  |
|----------------------------|----------------------------------------|-------------|---------------------------------|------|-------------------------|---------|--|
| Date::                     |                                        | Photog:     |                                 |      | a gran with and a model |         |  |
| Code::                     |                                        |             | R:                              | Fr:  |                         |         |  |
| РНОТС                      | DS - B/V                               | V OR NON-DI | GITIZED                         |      |                         |         |  |
| Photo C                    | ode                                    | Roll        | Frame(s)                        | Date | Photographer            | Caption |  |
| Notes:                     | LLANE                                  | OUS NOTES   | DATA                            |      |                         |         |  |
| Permit I                   | ssue Dat                               | te          | Number Type                     |      | Remarks                 |         |  |
| 07/12/19                   | 938                                    |             | 214645 Build                    |      |                         |         |  |
| Permit N                   | lotes:                                 |             |                                 |      |                         |         |  |
|                            |                                        |             |                                 |      |                         |         |  |
| BIBLIC                     | GRAP                                   | HIC DATA    |                                 |      |                         |         |  |
|                            |                                        |             |                                 |      |                         |         |  |
| SIGNIF                     | ICANC                                  | E DATA      |                                 |      |                         |         |  |
| Study U                    | nit                                    |             |                                 |      |                         |         |  |
|                            |                                        |             |                                 |      |                         |         |  |
| Code                       | (                                      | Criteria    |                                 |      |                         |         |  |