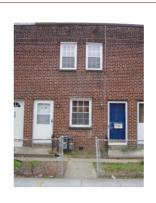

#### **Colonial Revival**

Exterior & Architectural Notes:

September 2009: This two-story, three-bay Colonial Revival-style apartment building was constructed in 1938 by the owner/builder Louis L. and Robet. W. Bowdler. Designed by architect Luther R. Ray, this apartment building is one of three similar constructed under the same permit (#214645). The building has a rectangular form and is set on a solid raised concrete foundation. The concrete structure is faced with six-course, American-bond brick. A flat roof is obscured by a plain brick parapet with metal coping. Centrally located on the façade (south elevation), the main entry holds a single-leaf, paneled wood door with tall, narrow lights set in a Colonial Revival-style surround composed of fluted pilasters and a denticulated cornice. Window openings contain 1/1, double-hung, vinyl sash. Rowlock brick sill strings complete the design of the façade. The secondary elevations were not surveyed or photographed by the volunteer surveyor.

Site Notes:

September 2009: This apartment building is located on a corner lot northeast of the intersection of Gales Street, N.E. and 17th Street, N.E. and has a setback of approximately twenty feet from the concrete sidewalk. The large, level grassy lot is marked by mature trees and shrubs. A milled point metal fence encloses the property. A brick patio and steps provide access up to the main entry. An alley forms the northern boundary of the lot.