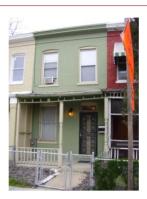

Caption:

Path: C:\Users\CHRS\Documents\CHRS

Databases\Rosedale - 15 to 19th

St\Database\Pictures\Square 4513\19thStNE\

File: 700\_19thStNE\_1.JPG

Date:: Photog:

Code:: R: Fr: