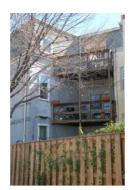

#### Colonial Revival

Exterior & Architectural Notes:

March 2008: Constructed in 1901 by F.D. Sourwine from the design of W.S. Plager, this two-story, three-bay, Colonial Revival-style, single-family brick rowhouse is one of thirteen similar rowhouses constructed from the same permit (#1124). This dwelling is constructed of brick and is set on a solid concrete foundation; the façade (southeast elevation) has been faced with stretcher-bond brick that has been painted. The roofing type and material were not visible from the public right-of-way, but a prominent molded architrave with dentils, a brick parapet wall, and a molded cornice set between brick firewalls finish the roof. Stone string courses span the façade of the first and second story windows and are located beneath the window openings. Also, stone string courses span the facade at lintel level on the foundation and second stories. Square billet panels span the façade above the second story. The basement has been converted into livable space and the foundation is pierced with a single-leaf door in the western bay. Steps lead down to this opening. The eastern bay of the first story holds a single-leaf door and a storm door and is topped with a rectangular one-light transom. All window openings on the façade hold 1/1, double-hung, vinyl-sash windows. A one-story, one-bay concrete porch spans the facade on the first story and is set on a stone pier foundation. The flat roof of the porch has molded, overhanging eaves and is supported by Tuscan wood columns. Turned wood balusters complete the porch. The west (side) elevation is faced with five-course American-bond brick. The foundation is pierced by two one-light windows (possibly fixed) with concrete-lug sills and two-course rowlock brick arches in the central bays. This elevation is also fenestrated with three 1/1, double-hung, vinyl-sash windows with concrete-lug sills and two-course rowlock brick arches on the first and second stories. An interior brick chimney rises from the center of the elevation. The foundation and a portion of the first story of the rear (south) elevation were obscured by the rear fence. The rear elevation is faced with five-course American-bond brick. The western bay of the elevation holds a single-leaf wood-frame glass door. A twocourse, rowlock brick segmental arch highlights the opening. All other openings hold 1/1, double-hung, vinyl-sash windows with concrete lug sills and are topped by two-course, rowlock brick segmental arches. A wood deck with wood balusters extends from the rear elevation.

#### Site Notes:

March 2008: This rowhouse is located on the south side of G Street, S.E. and is set back approximately ten feet from the concrete sidewalk. The dwelling is adjacent to 1415 G Street, S.E. and abuts a paved walkway to the west. The rowhouse is fronted by raised, grassy front yard with immature shrubs and plants. Poured concrete steps lead from the primary entrance to the concrete sidewalk. A masonry retaining wall lines the front of the property and runs parallel to the sidewalk. A small backyard is located at the rear of the property and is enclosed by a metal and wood privacy fence.