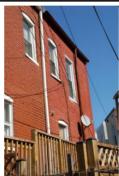

#### Colonial Revival

Exterior & Architectural Notes:

March 2008: Constructed in 1901 by F.D. Sourwine from the design of W.S. Plager, this two-story, three-bay, Colonial Revival-style, single-family brick rowhouse is one of thirteen similar rowhouses constructed from the same permit (#1124). This dwelling is constructed of brick and is set on a solid concrete foundation; the façade (southeast elevation) has been faced with stretcher-bond brick that has been painted. The roofing type and material were not visible from the public right-of-way, but a prominent molded architrave with dentils, a brick parapet wall, and a molded cornice set between brick firewalls finish the roof. Stone string courses span the façade of the first and second story windows and are located beneath the window openings. Also, stone string courses span the facade at lintel level on the foundation and second stories. Square billet panels span the façade above the second story. The basement has been converted into livable space and the foundation is pierced with a single-leaf door in the western bay. Steps lead down to this opening. The eastern bay of the first story holds a single-leaf door and a storm door and is topped with a rectangular one-light transom. All window openings on the façade hold 1/1, double-hung, vinyl-sash windows. A one-story, one-bay concrete porch spans the facade on the first story and is set on a stone pier foundation. The flat roof of the porch has molded, overhanging eaves and is supported by Tuscan wood columns. Turned wood balusters complete the porch. The west (side) elevation is faced with five-course American-bond brick. The foundation is pierced by two one-light windows (possibly fixed) with concrete-lug sills and two-course rowlock brick arches in the central bays. This elevation is also fenestrated with three 1/1, double-hung, vinyl-sash windows with concrete-lug sills and two-course rowlock brick arches on the first and second stories. An interior brick chimney rises from the center of the elevation. The foundation and a portion of the first story of the rear (south) elevation were obscured by the rear fence. The rear elevation is faced with five-course American-bond brick. The western bay of the elevation holds a single-leaf wood-frame glass door. A twocourse, rowlock brick segmental arch highlights the opening. All other openings hold 1/1, double-hung, vinyl-sash windows with concrete lug sills and are topped by two-course, rowlock brick segmental arches. A wood deck with wood balusters extends from the rear elevation.