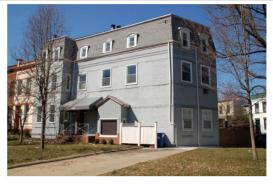

#### Colonial Revival

Exterior & Architectural Notes:

March 2008: Constructed in 1901 by F.D. Sourwine from the design of W.S. Plager, this two-story, three-bay, Colonial Revival-style, single-family brick rowhouse is one of thirteen similar rowhouses constructed from the same permit (#1124). This dwelling is constructed of brick and is set on a solid concrete foundation; the façade (southeast elevation) has been faced with stretcher-bond brick that has been painted. The roofing type and material were not visible from the public right-of-way, but a prominent molded architrave with dentils, a brick parapet wall, and a molded cornice set between brick firewalls finish the roof. Stone string courses span the façade of the first and second story windows and are located beneath the window openings. Also, stone string courses span the facade at lintel level on the foundation and second stories. Square billet panels span the façade above the second story. The basement has been converted into livable space and the foundation is pierced with a single-leaf door in the western bay. Steps lead down to this opening. The eastern bay of the first story holds a single-leaf door and a storm door and is topped with a rectangular one-light transom. All window openings on the façade hold 1/1, double-hung, vinyl-sash windows. A one-story, one-bay concrete porch spans the facade on the first story and is set on a stone pier foundation. The flat roof of the porch has molded, overhanging eaves and is supported by Tuscan wood columns. Turned wood balusters complete the porch. The west (side) elevation is faced with five-course American-bond brick. The foundation is pierced by two one-light windows (possibly fixed) with concrete-lug sills and two-course rowlock brick arches in the central bays. This elevation is also fenestrated with three 1/1, double-hung, vinyl-sash windows with concrete-lug sills and two-course rowlock brick arches on the first and second stories. An interior brick chimney rises from the center of the elevation. The foundation and a portion of the first story of the rear (south) elevation were obscured by the rear fence. The rear elevation is faced with five-course American-bond brick. The western bay of the elevation holds a single-leaf wood-frame glass door. A twocourse, rowlock brick segmental arch highlights the opening. All other openings hold 1/1, double-hung, vinyl-sash windows with concrete lug sills and are topped by two-course, rowlock brick segmental arches. A wood deck with wood balusters extends from the rear elevation.

#### Site Notes:

March 2008: This rowhouse is located on the south side of G Street, S.E. and is set back approximately ten feet from the concrete sidewalk. The dwelling is adjacent to 1415 G Street, S.E. and abuts a paved walkway to the west. The rowhouse is fronted by raised, grassy front yard with immature shrubs and plants. Poured concrete steps lead from the primary entrance to the concrete sidewalk. A masonry retaining wall lines the front of the property and runs parallel to the sidewalk. A small backyard is located at the rear of the property and is enclosed by a metal and wood privacy fence.