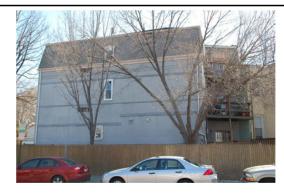

#### Colonial Revival

Exterior & Architectural Notes:

March 2008: Constructed in 1901 by F.D. Sourwine from the design of W.S. Plager, this two-story, three-bay, Colonial Revival-style, single-family brick rowhouse is one of thirteen similar rowhouses constructed from the same permit (#1124). This dwelling is constructed of brick and is set on a solid concrete foundation; the façade (southeast elevation) has been faced with stretcher-bond brick that has been painted. The roofing type and material were not visible from the public right-of-way, but a prominent molded architrave with dentils, a brick parapet wall, and a molded cornice set between brick firewalls finish the roof. Stone string courses span the façade of the first and second story windows and are located beneath the window openings. Also, stone string courses span the facade at lintel level on the foundation and second stories. Square billet panels span the façade above the second story. The basement has been converted into livable space and the foundation is pierced with a single-leaf door in the western bay. Steps lead down to this opening. The eastern bay of the first story holds a single-leaf door and a storm door and is topped with a rectangular one-light transom. All window openings on the façade hold 1/1, double-hung, vinyl-sash windows. A one-story, one-bay concrete porch spans the facade on the first story and is set on a stone pier foundation. The flat roof of the porch has molded, overhanging eaves and is supported by Tuscan wood columns. Turned wood balusters complete the porch. The west (side) elevation is faced with five-course American-bond brick. The foundation is pierced by two one-light windows (possibly fixed) with concrete-lug sills and two-course rowlock brick arches in the central bays. This elevation is also fenestrated with three 1/1, double-hung, vinyl-sash windows with concrete-lug sills and two-course rowlock brick arches on the first and second stories. An interior brick chimney rises from the center of the elevation. The foundation and a portion of the first story of the rear (south) elevation were obscured by the rear fence. The rear elevation is faced with five-course American-bond brick. The western bay of the elevation holds a single-leaf wood-frame glass door. A twocourse, rowlock brick segmental arch highlights the opening. All other openings hold 1/1, double-hung, vinyl-sash windows with concrete lug sills and are topped by two-course, rowlock brick segmental arches. A wood deck with wood balusters extends from the rear elevation.

#### Site Notes:

March 2008: This rowhouse is located on the south side of G Street, S.E. and is set back approximately ten feet from the concrete sidewalk. The dwelling is adjacent to 1415 G Street, S.E. and abuts a paved walkway to the west. The rowhouse is fronted by raised, grassy front yard with immature shrubs and plants. Poured concrete steps lead from the primary entrance to the concrete sidewalk. A masonry retaining wall lines the front of the property and runs parallel to the sidewalk. A small backyard is located at the rear of the property and is enclosed by a metal and wood privacy fence.