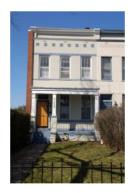

#### Exterior & Architectural Notes:

March 2008: Constructed in 1901 by W.E. Pickford from the design of W.S. Plager, this two-story, three-bay, Colonial Revival-style, semi-detached, single-family brick dwelling was constructed from permit #1491. This dwelling is constructed of brick and is set on a solid concrete foundation; the façade (southeast elevation) has been faced with stretcher-bond brick that has been painted. The roofing type and material were not visible from the public right-of-way. but a prominent molded architrave with dentils, a brick parapet wall, and a molded cornice set between brick firewalls finish the roof. Stone string courses span the facade of the first and second story windows and are located beneath the window openings. Also, a stone string course spans the façade at lintel level on the second story. Square billet panels span the façade above the second story. The western bay of the first story holds a single-leaf paneled door with a leaded glass oval and is topped with a rectangular transom. The door also has a soldier-brick lintel. All window openings on the facade hold 1/1, double-hung, vinyl-sash windows. A one-story, one-bay concrete porch spans the facade on the first story and is set on a stone pier foundation with stone infill. The flat roof of the porch has molded, overhanging eaves and is supported by Tuscan wood columns. Turned wood balusters complete the porch. The east (side) elevation is faced with five-course American-bond brick. The foundation was obscured by the rear fence, but the elevation is fenestrated with three 1/1, double-hung, vinyl-sash windows with concrete-lug sills and two-course rowlock brick arches on the first and second stories. An interior brick chimney rises from the center of the elevation. The foundation and a portion of the first story of the rear (south) elevation were obscured by the rear fence. The rear elevation is faced with five-course American-bond brick. The western bay of the elevation holds a single-leaf door. A two-course, rowlock brick segmental arch highlights the opening. All other openings hold 1/1, double-hung, vinyl-sash windows with wood sills. The window in the western bay on the second story is topped with a two-course, rowlock brick segmental arch. A wood deck with wood balusters extends from the rear elevation.