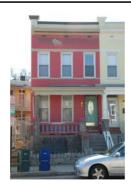

#### Colonial Revival

Exterior & Architectural Notes:

March 2008: Constructed in 1901 by F.D. Sourwine from the design of W.S. Plager, this two-story, three-bay, Colonial Revival-style, single-family brick rowhouse is one of thirteen similar rowhouses constructed from the same permit (#1124). This dwelling is constructed of brick and is set on a solid concrete foundation; the façade (southeast elevation) has been faced with stretcher-bond brick that has been painted. The roofing type and material were not visible from the public right-of-way, but a prominent molded architrave with dentils, a brick parapet wall, and a molded cornice set between brick firewalls finish the roof. Stone string courses span the façade of the first and second story windows and are located beneath the window openings. Also, stone string courses span the facade at lintel level on the foundation and second stories. Square billet panels span the façade above the second story. The basement has been converted into livable space and the foundation is pierced with a single-leaf door in the western bay. Steps lead down to this opening. The eastern bay of the first story holds a single-leaf door and a storm door and is topped with a rectangular one-light transom. All window openings on the façade hold 1/1, double-hung, vinyl-sash windows. A one-story, one-bay concrete porch spans the facade on the first story and is set on a stone pier foundation. The flat roof of the porch has molded, overhanging eaves and is supported by Tuscan wood columns. Turned wood balusters complete the porch. The west (side) elevation is faced with five-course American-bond brick. The foundation is pierced by two one-light windows (possibly fixed) with concrete-lug sills and two-course rowlock brick arches in the central bays. This elevation is also fenestrated with three 1/1, double-hung, vinyl-sash windows with concrete-lug sills and two-course rowlock brick arches on the first and second stories. An interior brick chimney rises from the center of the elevation. The foundation and a portion of the first story of the rear (south) elevation were obscured by the rear fence. The rear elevation is faced with five-course American-bond brick. The western bay of the elevation holds a single-leaf wood-frame glass door. A twocourse, rowlock brick segmental arch highlights the opening. All other openings hold 1/1, double-hung, vinyl-sash windows with concrete lug sills and are topped by two-course, rowlock brick segmental arches. A wood deck with wood balusters extends from the rear elevation.

#### Site Notes:

March 2008: This rowhouse is located on the south side of G Street, S.E. and is set back approximately ten feet from the concrete sidewalk. The dwelling is adjacent to 1415 G Street, S.E. and abuts a paved walkway to the west. The rowhouse is fronted by raised, grassy front yard with immature shrubs and plants. Poured concrete steps lead from the primary entrance to the concrete sidewalk. A masonry retaining wall lines the front of the property and runs parallel to the sidewalk. A small backyard is located at the rear of the property and is enclosed by a metal and wood privacy fence.