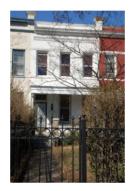

#### Exterior & Architectural Notes:

March 2008: Constructed in 1901 by W.E. Pickford from the design of W.S. Plager, this two-story, three-bay, Colonial Revival-style, semi-detached, single-family brick dwelling was constructed from permit #1491. This dwelling is constructed of brick and is set on a solid concrete foundation; the façade (southeast elevation) has been faced with stretcher-bond brick that has been painted. The roofing type and material were not visible from the public right-of-way. but a prominent molded architrave with dentils, a brick parapet wall, and a molded cornice set between brick firewalls finish the roof. Stone string courses span the facade of the first and second story windows and are located beneath the window openings. Also, a stone string course spans the façade at lintel level on the second story. Square billet panels span the façade above the second story. The western bay of the first story holds a single-leaf paneled door with a leaded glass oval and is topped with a rectangular transom. The door also has a soldier-brick lintel. All window openings on the facade hold 1/1, double-hung, vinyl-sash windows. A one-story, one-bay concrete porch spans the facade on the first story and is set on a stone pier foundation with stone infill. The flat roof of the porch has molded, overhanging eaves and is supported by Tuscan wood columns. Turned wood balusters complete the porch. The east (side) elevation is faced with five-course American-bond brick. The foundation was obscured by the rear fence, but the elevation is fenestrated with three 1/1, double-hung, vinyl-sash windows with concrete-lug sills and two-course rowlock brick arches on the first and second stories. An interior brick chimney rises from the center of the elevation. The foundation and a portion of the first story of the rear (south) elevation were obscured by the rear fence. The rear elevation is faced with five-course American-bond brick. The western bay of the elevation holds a single-leaf door. A two-course, rowlock brick segmental arch highlights the opening. All other openings hold 1/1, double-hung, vinyl-sash windows with wood sills. The window in the western bay on the second story is topped with a two-course, rowlock brick segmental arch. A wood deck with wood balusters extends from the rear elevation.

#### Site Notes:

March 2008: This rowhouse is located on the south side of G Street, S.E. and is set back approximately ten feet from the concrete sidewalk. The dwelling is adjacent to 1413 G Street, S.E. The rowhouse is fronted by raised, grassy front yard dotted with plants. Poured concrete steps with metal hand rails lead from the primary entrance to the concrete sidewalk. A concrete walkway also runs along the side (east elevation) of the house to steps leading down to the concrete sidewalk. A masonry retaining wall lines the front of the property and runs parallel to the sidewalk. A small backyard is located at the rear of the property and is enclosed by a wood privacy fence.