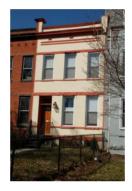

#### Exterior & Architectural Notes:

March 2008: Constructed in 1901 by W.E. Pickford from the design of W.S. Plager, this two-story, three-bay, Colonial Revival-style, semi-detached, single-family brick dwelling was constructed from permit #1491. This dwelling is constructed of brick and is set on a solid concrete foundation; the façade (southeast elevation) has been faced with stretcher-bond brick that has been painted. The roofing type and material were not visible from the public right-of-way. but a prominent molded architrave with dentils, a brick parapet wall, and a molded cornice set between brick firewalls finish the roof. Stone string courses span the facade of the first and second story windows and are located beneath the window openings. Also, a stone string course spans the façade at lintel level on the second story. Square billet panels span the façade above the second story. The western bay of the first story holds a single-leaf paneled door with a leaded glass oval and is topped with a rectangular transom. The door also has a soldier-brick lintel. All window openings on the facade hold 1/1, double-hung, vinyl-sash windows. A one-story, one-bay concrete porch spans the facade on the first story and is set on a stone pier foundation with stone infill. The flat roof of the porch has molded, overhanging eaves and is supported by Tuscan wood columns. Turned wood balusters complete the porch. The east (side) elevation is faced with five-course American-bond brick. The foundation was obscured by the rear fence, but the elevation is fenestrated with three 1/1, double-hung, vinyl-sash windows with concrete-lug sills and two-course rowlock brick arches on the first and second stories. An interior brick chimney rises from the center of the elevation. The foundation and a portion of the first story of the rear (south) elevation were obscured by the rear fence. The rear elevation is faced with five-course American-bond brick. The western bay of the elevation holds a single-leaf door. A two-course, rowlock brick segmental arch highlights the opening. All other openings hold 1/1, double-hung, vinyl-sash windows with wood sills. The window in the western bay on the second story is topped with a two-course, rowlock brick segmental arch. A wood deck with wood balusters extends from the rear elevation.

#### Site Notes:

March 2008: This rowhouse is located on the south side of G Street, S.E. and is set back approximately ten feet from the concrete sidewalk. The dwelling is adjacent to 1413 G Street, S.E. The rowhouse is fronted by raised, grassy front yard dotted with plants. Poured concrete steps with metal hand rails lead from the primary entrance to the concrete sidewalk. A concrete walkway also runs along the side (east elevation) of the house to steps leading down to the concrete sidewalk. A masonry retaining wall lines the front of the property and runs parallel to the sidewalk. A small backyard is located at the rear of the property and is enclosed by a wood privacy fence.