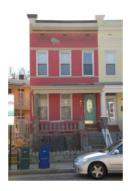

#### Exterior & Architectural Notes:

March 2008: Constructed in 1901 by W.E. Pickford from the design of W.S. Plager, this two-story, three-bay, Colonial Revival-style, semi-detached, single-family brick dwelling was constructed from permit #1491. This dwelling is constructed of brick and is set on a solid concrete foundation; the façade (southeast elevation) has been faced with stretcher-bond brick that has been painted. The roofing type and material were not visible from the public right-of-way. but a prominent molded architrave with dentils, a brick parapet wall, and a molded cornice set between brick firewalls finish the roof. Stone string courses span the facade of the first and second story windows and are located beneath the window openings. Also, a stone string course spans the façade at lintel level on the second story. Square billet panels span the façade above the second story. The western bay of the first story holds a single-leaf paneled door with a leaded glass oval and is topped with a rectangular transom. The door also has a soldier-brick lintel. All window openings on the facade hold 1/1, double-hung, vinyl-sash windows. A one-story, one-bay concrete porch spans the facade on the first story and is set on a stone pier foundation with stone infill. The flat roof of the porch has molded, overhanging eaves and is supported by Tuscan wood columns. Turned wood balusters complete the porch. The east (side) elevation is faced with five-course American-bond brick. The foundation was obscured by the rear fence, but the elevation is fenestrated with three 1/1, double-hung, vinyl-sash windows with concrete-lug sills and two-course rowlock brick arches on the first and second stories. An interior brick chimney rises from the center of the elevation. The foundation and a portion of the first story of the rear (south) elevation were obscured by the rear fence. The rear elevation is faced with five-course American-bond brick. The western bay of the elevation holds a single-leaf door. A two-course, rowlock brick segmental arch highlights the opening. All other openings hold 1/1, double-hung, vinyl-sash windows with wood sills. The window in the western bay on the second story is topped with a two-course, rowlock brick segmental arch. A wood deck with wood balusters extends from the rear elevation.

#### Site Notes:

March 2008: This rowhouse is located on the south side of G Street, S.E. and is set back approximately ten feet from the concrete sidewalk. The dwelling is adjacent to 1413 G Street, S.E. The rowhouse is fronted by raised, grassy front yard dotted with plants. Poured concrete steps with metal hand rails lead from the primary entrance to the concrete sidewalk. A concrete walkway also runs along the side (east elevation) of the house to steps leading down to the concrete sidewalk. A masonry retaining wall lines the front of the property and runs parallel to the sidewalk. A small backyard is located at the rear of the property and is enclosed by a wood privacy fence.