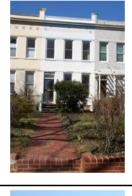

#### Colonial Revival

Exterior & Architectural Notes:

March 2008: Constructed in 1901 by F.D. Sourwine from the design of W.S. Plager, this two-story, three-bay, Colonial Revival-style, single-family brick rowhouse is one of thirteen similar rowhouses constructed from the same permit (#1124). This dwelling is constructed of brick and is set on a solid concrete foundation; the façade (southeast elevation) has been faced with stretcher-bond brick that has been painted. The roofing type and material were not visible from the public right-of-way, but a prominent molded architrave with dentils, a brick parapet wall, and a molded cornice set between brick firewalls finish the roof. Stone string courses span the façade of the first and second story windows and are located beneath the window openings. Also, stone string courses span the facade at lintel level on the foundation and second stories. Square billet panels span the façade above the second story. The basement has been converted into livable space and the foundation is pierced with a single-leaf door in the western bay. Steps lead down to this opening. The eastern bay of the first story holds a single-leaf door and a storm door and is topped with a rectangular one-light transom. All window openings on the façade hold 1/1, double-hung, vinyl-sash windows. A one-story, one-bay concrete porch spans the facade on the first story and is set on a stone pier foundation. The flat roof of the porch has molded, overhanging eaves and is supported by Tuscan wood columns. Turned wood balusters complete the porch. The west (side) elevation is faced with five-course American-bond brick. The foundation is pierced by two one-light windows (possibly fixed) with concrete-lug sills and two-course rowlock brick arches in the central bays. This elevation is also fenestrated with three 1/1, double-hung, vinyl-sash windows with concrete-lug sills and two-course rowlock brick arches on the first and second stories. An interior brick chimney rises from the center of the elevation. The foundation and a portion of the first story of the rear (south) elevation were obscured by the rear fence. The rear elevation is faced with five-course American-bond brick. The western bay of the elevation holds a single-leaf wood-frame glass door. A twocourse, rowlock brick segmental arch highlights the opening. All other openings hold 1/1, double-hung, vinyl-sash windows with concrete lug sills and are topped by two-course, rowlock brick segmental arches. A wood deck with wood balusters extends from the rear elevation.

#### Site Notes:

March 2008: This rowhouse is located on the south side of G Street, S.E. and is set back approximately ten feet from the concrete sidewalk. The dwelling is adjacent to 1415 G Street, S.E. and abuts a paved walkway to the west. The rowhouse is fronted by raised, grassy front yard with immature shrubs and plants. Poured concrete steps lead from the primary entrance to the concrete sidewalk. A masonry retaining wall lines the front of the property and runs parallel to the sidewalk. A small backyard is located at the rear of the property and is enclosed by a metal and wood privacy fence.

Path: C:\Users\CHRS\Documents\CHRS

> Databases\SE Phase I - D to G St\Database\Pictures\Square 1064\

File: 1413G2\_S.JPG

Photog: Date::

Code:: R: Fr:

Caption:

Path: C:\Users\CHRS\Documents\CHRS

Databases\SE Phase I - D to G St\Database\Pictures\Square 1064\