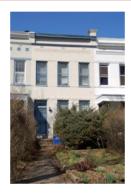

#### Colonial Revival

Exterior & Architectural Notes:

March 2008: Constructed in 1901 by F.D. Sourwine from the design of W.S. Plager, this two-story, three-bay, Colonial Revival-style, single-family brick rowhouse is one of thirteen similar rowhouses constructed from the same permit (#1124). This dwelling is constructed of brick and is set on a solid concrete foundation; the façade (southeast elevation) has been faced with stretcher-bond brick that has been painted. The roofing type and material were not visible from the public right-of-way, but a prominent molded architrave with dentils, a brick parapet wall, and a molded cornice set between brick firewalls finish the roof. Stone string courses span the façade of the first and second story windows and are located beneath the window openings. Also, stone string courses span the facade at lintel level on the foundation and second stories. Square billet panels span the façade above the second story. The basement has been converted into livable space and the foundation is pierced with a single-leaf door in the western bay. Steps lead down to this opening. The eastern bay of the first story holds a single-leaf door and a storm door and is topped with a rectangular one-light transom. All window openings on the façade hold 1/1, double-hung, vinyl-sash windows. A one-story, one-bay concrete porch spans the facade on the first story and is set on a stone pier foundation. The flat roof of the porch has molded, overhanging eaves and is supported by Tuscan wood columns. Turned wood balusters complete the porch. The west (side) elevation is faced with five-course American-bond brick. The foundation is pierced by two one-light windows (possibly fixed) with concrete-lug sills and two-course rowlock brick arches in the central bays. This elevation is also fenestrated with three 1/1, double-hung, vinyl-sash windows with concrete-lug sills and two-course rowlock brick arches on the first and second stories. An interior brick chimney rises from the center of the elevation. The foundation and a portion of the first story of the rear (south) elevation were obscured by the rear fence. The rear elevation is faced with five-course American-bond brick. The western bay of the elevation holds a single-leaf wood-frame glass door. A twocourse, rowlock brick segmental arch highlights the opening. All other openings hold 1/1, double-hung, vinyl-sash windows with concrete lug sills and are topped by two-course, rowlock brick segmental arches. A wood deck with wood balusters extends from the rear elevation.

#### Site Notes:

March 2008: This rowhouse is located on the south side of G Street, S.E. and is set back approximately ten feet from the concrete sidewalk. The dwelling is adjacent to 1415 G Street, S.E. and abuts a paved walkway to the west. The rowhouse is fronted by raised, grassy front yard with immature shrubs and plants. Poured concrete steps lead from the primary entrance to the concrete sidewalk. A masonry retaining wall lines the front of the property and runs parallel to the sidewalk. A small backyard is located at the rear of the property and is enclosed by a metal and wood privacy fence.