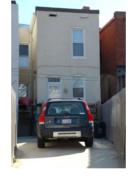

#### Exterior & Architectural Notes:

March 2008: Constructed in 1901 by W.E. Pickford from the design of W.S. Plager, this two-story, three-bay, Colonial Revival-style, semi-detached, single-family brick dwelling was constructed from permit #1491. This dwelling is constructed of brick and is set on a solid concrete foundation; the façade (southeast elevation) has been faced with stretcher-bond brick that has been painted. The roofing type and material were not visible from the public right-of-way. but a prominent molded architrave with dentils, a brick parapet wall, and a molded cornice set between brick firewalls finish the roof. Stone string courses span the facade of the first and second story windows and are located beneath the window openings. Also, a stone string course spans the façade at lintel level on the second story. Square billet panels span the façade above the second story. The western bay of the first story holds a single-leaf paneled door with a leaded glass oval and is topped with a rectangular transom. The door also has a soldier-brick lintel. All window openings on the facade hold 1/1, double-hung, vinyl-sash windows. A one-story, one-bay concrete porch spans the facade on the first story and is set on a stone pier foundation with stone infill. The flat roof of the porch has molded, overhanging eaves and is supported by Tuscan wood columns. Turned wood balusters complete the porch. The east (side) elevation is faced with five-course American-bond brick. The foundation was obscured by the rear fence, but the elevation is fenestrated with three 1/1, double-hung, vinyl-sash windows with concrete-lug sills and two-course rowlock brick arches on the first and second stories. An interior brick chimney rises from the center of the elevation. The foundation and a portion of the first story of the rear (south) elevation were obscured by the rear fence. The rear elevation is faced with five-course American-bond brick. The western bay of the elevation holds a single-leaf door. A two-course, rowlock brick segmental arch highlights the opening. All other openings hold 1/1, double-hung, vinyl-sash windows with wood sills. The window in the western bay on the second story is topped with a two-course, rowlock brick segmental arch. A wood deck with wood balusters extends from the rear elevation.

#### Site Notes:

March 2008: This rowhouse is located on the south side of G Street, S.E. and is set back approximately ten feet from the concrete sidewalk. The dwelling is adjacent to 1413 G Street, S.E. The rowhouse is fronted by raised, grassy front yard dotted with plants. Poured concrete steps with metal hand rails lead from the primary entrance to the concrete sidewalk. A concrete walkway also runs along the side (east elevation) of the house to steps leading down to the concrete sidewalk. A masonry retaining wall lines the front of the property and runs parallel to the sidewalk. A small backyard is located at the rear of the property and is enclosed by a wood privacy fence.

# **PHOTOS - DIGITIZED**

Caption:

Path: C:\Users\CHRS\Documents\CHRS
Databases\SE Phase I - D to G

St\Database\Pictures\Square 1064\

File: 1415G1\_S.JPG

Date:: Photog:

Code:: R: Fr:

Caption: