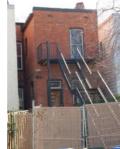

#### Colonial Revival

Exterior & Architectural Notes:

March 2008: Constructed in 1901 by F.D. Sourwine from the design of W.S. Plager, this two-story, three-bay, Colonial Revival-style, single-family brick rowhouse is one of thirteen similar rowhouses constructed from the same permit (#1124). This dwelling is constructed of brick and is set on a solid concrete foundation; the façade (southeast elevation) has been faced with stretcher-bond brick that has been painted. The roofing type and material were not visible from the public right-of-way, but a prominent molded architrave with dentils, a brick parapet wall, and a molded cornice set between brick firewalls finish the roof. Stone string courses span the façade of the first and second story windows and are located beneath the window openings. Also, stone string courses span the facade at lintel level on the foundation and second stories. Square billet panels span the façade above the second story. The basement has been converted into livable space and the foundation is pierced with a single-leaf door in the western bay. Steps lead down to this opening. The eastern bay of the first story holds a single-leaf door and a storm door and is topped with a rectangular one-light transom. All window openings on the façade hold 1/1, double-hung, vinyl-sash windows. A one-story, one-bay concrete porch spans the facade on the first story and is set on a stone pier foundation. The flat roof of the porch has molded, overhanging eaves and is supported by Tuscan wood columns. Turned wood balusters complete the porch. The west (side) elevation is faced with five-course American-bond brick. The foundation is pierced by two one-light windows (possibly fixed) with concrete-lug sills and two-course rowlock brick arches in the central bays. This elevation is also fenestrated with three 1/1, double-hung, vinyl-sash windows with concrete-lug sills and two-course rowlock brick arches on the first and second stories. An interior brick chimney rises from the center of the elevation. The foundation and a portion of the first story of the rear (south) elevation were obscured by the rear fence. The rear elevation is faced with five-course American-bond brick. The western bay of the elevation holds a single-leaf wood-frame glass door. A twocourse, rowlock brick segmental arch highlights the opening. All other openings hold 1/1, double-hung, vinyl-sash windows with concrete lug sills and are topped by two-course, rowlock brick segmental arches. A wood deck with wood balusters extends from the rear elevation.

#### Site Notes:

March 2008: This rowhouse is located on the south side of G Street, S.E. and is set back approximately ten feet from the concrete sidewalk. The dwelling is adjacent to 1415 G Street, S.E. and abuts a paved walkway to the west. The rowhouse is fronted by raised, grassy front yard with immature shrubs and plants. Poured concrete steps lead from the primary entrance to the concrete sidewalk. A masonry retaining wall lines the front of the property and runs parallel to the sidewalk. A small backyard is located at the rear of the property and is enclosed by a metal and wood privacy fence.