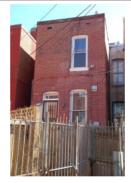

Construction Notes:

One of twenty-five rowhouses constructed from the same permit (#1124), of which thirteen are extant. One of twelve consecutive rowhouses constructed along Potomac Avenue, S.E.