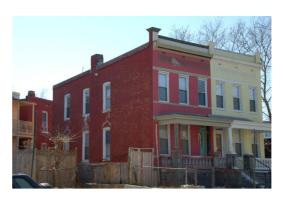

#### Exterior & Architectural Notes:

March 2008: Constructed in 1901 by W.E. Pickford from the design of W.S. Plager, this two-story, three-bay, Colonial Revival-style, semi-detached, single-family brick dwelling was constructed from permit #1491. This dwelling is constructed of brick and is set on a solid concrete foundation; the façade (southeast elevation) has been faced with stretcher-bond brick that has been painted. The roofing type and material were not visible from the public right-of-way. but a prominent molded architrave with dentils, a brick parapet wall, and a molded cornice set between brick firewalls finish the roof. Stone string courses span the facade of the first and second story windows and are located beneath the window openings. Also, a stone string course spans the façade at lintel level on the second story. Square billet panels span the façade above the second story. The western bay of the first story holds a single-leaf paneled door with a leaded glass oval and is topped with a rectangular transom. The door also has a soldier-brick lintel. All window openings on the facade hold 1/1, double-hung, vinyl-sash windows. A one-story, one-bay concrete porch spans the facade on the first story and is set on a stone pier foundation with stone infill. The flat roof of the porch has molded, overhanging eaves and is supported by Tuscan wood columns. Turned wood balusters complete the porch. The east (side) elevation is faced with five-course American-bond brick. The foundation was obscured by the rear fence, but the elevation is fenestrated with three 1/1, double-hung, vinyl-sash windows with concrete-lug sills and two-course rowlock brick arches on the first and second stories. An interior brick chimney rises from the center of the elevation. The foundation and a portion of the first story of the rear (south) elevation were obscured by the rear fence. The rear elevation is faced with five-course American-bond brick. The western bay of the elevation holds a single-leaf door. A two-course, rowlock brick segmental arch highlights the opening. All other openings hold 1/1, double-hung, vinyl-sash windows with wood sills. The window in the western bay on the second story is topped with a two-course, rowlock brick segmental arch. A wood deck with wood balusters extends from the rear elevation.

#### Site Notes:

March 2008: This rowhouse is located on the south side of G Street, S.E. and is set back approximately ten feet from the concrete sidewalk. The dwelling is adjacent to 1413 G Street, S.E. The rowhouse is fronted by raised, grassy front yard dotted with plants. Poured concrete steps with metal hand rails lead from the primary entrance to the concrete sidewalk. A concrete walkway also runs along the side (east elevation) of the house to steps leading down to the concrete sidewalk. A masonry retaining wall lines the front of the property and runs parallel to the sidewalk. A small backyard is located at the rear of the property and is enclosed by a wood privacy fence.