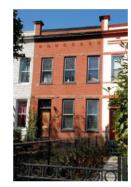

#### Exterior & Architectural Notes:

March 2008: Constructed in 1901 by W.E. Pickford from the design of W.S. Plager, this two-story, three-bay, Colonial Revival-style, semi-detached, single-family brick dwelling was constructed from permit #1491. This dwelling is constructed of brick and is set on a solid concrete foundation; the façade (southeast elevation) has been faced with stretcher-bond brick that has been painted. The roofing type and material were not visible from the public right-of-way. but a prominent molded architrave with dentils, a brick parapet wall, and a molded cornice set between brick firewalls finish the roof. Stone string courses span the facade of the first and second story windows and are located beneath the window openings. Also, a stone string course spans the façade at lintel level on the second story. Square billet panels span the façade above the second story. The western bay of the first story holds a single-leaf paneled door with a leaded glass oval and is topped with a rectangular transom. The door also has a soldier-brick lintel. All window openings on the facade hold 1/1, double-hung, vinyl-sash windows. A one-story, one-bay concrete porch spans the facade on the first story and is set on a stone pier foundation with stone infill. The flat roof of the porch has molded, overhanging eaves and is supported by Tuscan wood columns. Turned wood balusters complete the porch. The east (side) elevation is faced with five-course American-bond brick. The foundation was obscured by the rear fence, but the elevation is fenestrated with three 1/1, double-hung, vinyl-sash windows with concrete-lug sills and two-course rowlock brick arches on the first and second stories. An interior brick chimney rises from the center of the elevation. The foundation and a portion of the first story of the rear (south) elevation were obscured by the rear fence. The rear elevation is faced with five-course American-bond brick. The western bay of the elevation holds a single-leaf door. A two-course, rowlock brick segmental arch highlights the opening. All other openings hold 1/1, double-hung, vinyl-sash windows with wood sills. The window in the western bay on the second story is topped with a two-course, rowlock brick segmental arch. A wood deck with wood balusters extends from the rear elevation.

#### Site Notes:

March 2008: This rowhouse is located on the south side of G Street, S.E. and is set back approximately ten feet from the concrete sidewalk. The dwelling is adjacent to 1413 G Street, S.E. The rowhouse is fronted by raised, grassy front yard dotted with plants. Poured concrete steps with metal hand rails lead from the primary entrance to the concrete sidewalk. A concrete walkway also runs along the side (east elevation) of the house to steps leading down to the concrete sidewalk. A masonry retaining wall lines the front of the property and runs parallel to the sidewalk. A small backyard is located at the rear of the property and is enclosed by a wood privacy fence.