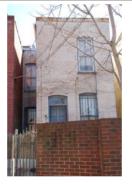

#### Exterior & Architectural Notes:

March 2008: Constructed in 1901 by W.E. Pickford from the design of W.S. Plager, this two-story, three-bay, Colonial Revival-style, semi-detached, single-family brick dwelling was constructed from permit #1491. This dwelling is constructed of brick and is set on a solid concrete foundation; the façade (southeast elevation) has been faced with stretcher-bond brick that has been painted. The roofing type and material were not visible from the public right-of-way. but a prominent molded architrave with dentils, a brick parapet wall, and a molded cornice set between brick firewalls finish the roof. Stone string courses span the facade of the first and second story windows and are located beneath the window openings. Also, a stone string course spans the façade at lintel level on the second story. Square billet panels span the façade above the second story. The western bay of the first story holds a single-leaf paneled door with a leaded glass oval and is topped with a rectangular transom. The door also has a soldier-brick lintel. All window openings on the facade hold 1/1, double-hung, vinyl-sash windows. A one-story, one-bay concrete porch spans the facade on the first story and is set on a stone pier foundation with stone infill. The flat roof of the porch has molded, overhanging eaves and is supported by Tuscan wood columns. Turned wood balusters complete the porch. The east (side) elevation is faced with five-course American-bond brick. The foundation was obscured by the rear fence, but the elevation is fenestrated with three 1/1, double-hung, vinyl-sash windows with concrete-lug sills and two-course rowlock brick arches on the first and second stories. An interior brick chimney rises from the center of the elevation. The foundation and a portion of the first story of the rear (south) elevation were obscured by the rear fence. The rear elevation is faced with five-course American-bond brick. The western bay of the elevation holds a single-leaf door. A two-course, rowlock brick segmental arch highlights the opening. All other openings hold 1/1, double-hung, vinyl-sash windows with wood sills. The window in the western bay on the second story is topped with a two-course, rowlock brick segmental arch. A wood deck with wood balusters extends from the rear elevation.

#### Site Notes:

March 2008: This rowhouse is located on the south side of G Street, S.E. and is set back approximately ten feet from the concrete sidewalk. The dwelling is adjacent to 1413 G Street, S.E. The rowhouse is fronted by raised, grassy front yard dotted with plants. Poured concrete steps with metal hand rails lead from the primary entrance to the concrete sidewalk. A concrete walkway also runs along the side (east elevation) of the house to steps leading down to the concrete sidewalk. A masonry retaining wall lines the front of the property and runs parallel to the sidewalk. A small backyard is located at the rear of the property and is enclosed by a wood privacy fence.