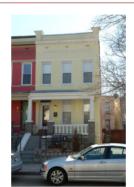

#### Colonial Revival

Exterior & Architectural Notes:

March 2008: Constructed in 1901 by F.D. Sourwine from the design of W.S. Plager, this two-story, three-bay, Colonial Revival-style, single-family brick rowhouse is one of thirteen similar rowhouses constructed from the same permit (#1124). This dwelling is constructed of brick and is set on a solid concrete foundation; the façade (southeast elevation) has been faced with stretcher-bond brick that has been painted. The roofing type and material were not visible from the public right-of-way, but a prominent molded architrave with dentils, a brick parapet wall, and a molded cornice set between brick firewalls finish the roof. Stone string courses span the façade of the first and second story windows and are located beneath the window openings. Also, stone string courses span the facade at lintel level on the foundation and second stories. Square billet panels span the façade above the second story. The basement has been converted into livable space and the foundation is pierced with a single-leaf door in the western bay. Steps lead down to this opening. The eastern bay of the first story holds a single-leaf door and a storm door and is topped with a rectangular one-light transom. All window openings on the façade hold 1/1, double-hung, vinyl-sash windows. A one-story, one-bay concrete porch spans the facade on the first story and is set on a stone pier foundation. The flat roof of the porch has molded, overhanging eaves and is supported by Tuscan wood columns. Turned wood balusters complete the porch. The west (side) elevation is faced with five-course American-bond brick. The foundation is pierced by two one-light windows (possibly fixed) with concrete-lug sills and two-course rowlock brick arches in the central bays. This elevation is also fenestrated with three 1/1, double-hung, vinyl-sash windows with concrete-lug sills and two-course rowlock brick arches on the first and second stories. An interior brick chimney rises from the center of the elevation. The foundation and a portion of the first story of the rear (south) elevation were obscured by the rear fence. The rear elevation is faced with five-course American-bond brick. The western bay of the elevation holds a single-leaf wood-frame glass door. A twocourse, rowlock brick segmental arch highlights the opening. All other openings hold 1/1, double-hung, vinyl-sash windows with concrete lug sills and are topped by two-course, rowlock brick segmental arches. A wood deck with wood balusters extends from the rear elevation.

#### Site Notes:

March 2008: This rowhouse is located on the south side of G Street, S.E. and is set back approximately ten feet from the concrete sidewalk. The dwelling is adjacent to 1415 G Street, S.E. and abuts a paved walkway to the west. The rowhouse is fronted by raised, grassy front yard with immature shrubs and plants. Poured concrete steps lead from the primary entrance to the concrete sidewalk. A masonry retaining wall lines the front of the property and runs parallel to the sidewalk. A small backyard is located at the rear of the property and is enclosed by a metal and wood privacy fence.