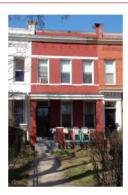

#### Colonial Revival

Exterior & Architectural Notes:

March 2008: Constructed in 1901 by F.D. Sourwine from the design of W.S. Plager, this two-story, three-bay, Colonial Revival-style, single-family brick rowhouse is one of thirteen similar rowhouses constructed from the same permit (#1124). This dwelling is constructed of brick and is set on a solid concrete foundation; the façade (southeast elevation) has been faced with stretcher-bond brick that has been painted. The roofing type and material were not visible from the public right-of-way, but a prominent molded architrave with dentils, a brick parapet wall, and a molded cornice set between brick firewalls finish the roof. Stone string courses span the façade of the first and second story windows and are located beneath the window openings. Also, stone string courses span the facade at lintel level on the foundation and second stories. Square billet panels span the façade above the second story. The basement has been converted into livable space and the foundation is pierced with a single-leaf door in the western bay. Steps lead down to this opening. The eastern bay of the first story holds a single-leaf door and a storm door and is topped with a rectangular one-light transom. All window openings on the façade hold 1/1, double-hung, vinyl-sash windows. A one-story, one-bay concrete porch spans the facade on the first story and is set on a stone pier foundation. The flat roof of the porch has molded, overhanging eaves and is supported by Tuscan wood columns. Turned wood balusters complete the porch. The west (side) elevation is faced with five-course American-bond brick. The foundation is pierced by two one-light windows (possibly fixed) with concrete-lug sills and two-course rowlock brick arches in the central bays. This elevation is also fenestrated with three 1/1, double-hung, vinyl-sash windows with concrete-lug sills and two-course rowlock brick arches on the first and second stories. An interior brick chimney rises from the center of the elevation. The foundation and a portion of the first story of the rear (south) elevation were obscured by the rear fence. The rear elevation is faced with five-course American-bond brick. The western bay of the elevation holds a single-leaf wood-frame glass door. A twocourse, rowlock brick segmental arch highlights the opening. All other openings hold 1/1, double-hung, vinyl-sash windows with concrete lug sills and are topped by two-course, rowlock brick segmental arches. A wood deck with wood balusters extends from the rear elevation.

#### Site Notes:

March 2008: This rowhouse is located on the south side of G Street, S.E. and is set back approximately ten feet from the concrete sidewalk. The dwelling is adjacent to 1415 G Street, S.E. and abuts a paved walkway to the west. The rowhouse is fronted by raised, grassy front yard with immature shrubs and plants. Poured concrete steps lead from the primary entrance to the concrete sidewalk. A masonry retaining wall lines the front of the property and runs parallel to the sidewalk. A small backyard is located at the rear of the property and is enclosed by a metal and wood privacy fence.