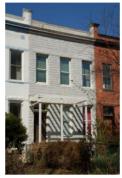

#### Colonial Revival

Exterior & Architectural Notes:

March 2008: Constructed in 1901 by F.D. Sourwine from the design of W.S. Plager, this two-story, three-bay, Colonial Revival-style, single-family brick rowhouse is one of thirteen similar rowhouses constructed from the same permit (#1124). This dwelling is constructed of brick and is set on a solid concrete foundation; the façade (southeast elevation) has been faced with stretcher-bond brick that has been painted. The roofing type and material were not visible from the public right-of-way, but a prominent molded architrave with dentils, a brick parapet wall, and a molded cornice set between brick firewalls finish the roof. Stone string courses span the façade of the first and second story windows and are located beneath the window openings. Also, stone string courses span the facade at lintel level on the foundation and second stories. Square billet panels span the façade above the second story. The basement has been converted into livable space and the foundation is pierced with a single-leaf door in the western bay. Steps lead down to this opening. The eastern bay of the first story holds a single-leaf door and a storm door and is topped with a rectangular one-light transom. All window openings on the façade hold 1/1, double-hung, vinyl-sash windows. A one-story, one-bay concrete porch spans the facade on the first story and is set on a stone pier foundation. The flat roof of the porch has molded, overhanging eaves and is supported by Tuscan wood columns. Turned wood balusters complete the porch. The west (side) elevation is faced with five-course American-bond brick. The foundation is pierced by two one-light windows (possibly fixed) with concrete-lug sills and two-course rowlock brick arches in the central bays. This elevation is also fenestrated with three 1/1, double-hung, vinyl-sash windows with concrete-lug sills and two-course rowlock brick arches on the first and second stories. An interior brick chimney rises from the center of the elevation. The foundation and a portion of the first story of the rear (south) elevation were obscured by the rear fence. The rear elevation is faced with five-course American-bond brick. The western bay of the elevation holds a single-leaf wood-frame glass door. A twocourse, rowlock brick segmental arch highlights the opening. All other openings hold 1/1, double-hung, vinyl-sash windows with concrete lug sills and are topped by two-course, rowlock brick segmental arches. A wood deck with wood balusters extends from the rear elevation.

#### Site Notes:

March 2008: This rowhouse is located on the south side of G Street, S.E. and is set back approximately ten feet from the concrete sidewalk. The dwelling is adjacent to 1415 G Street, S.E. and abuts a paved walkway to the west. The rowhouse is fronted by raised, grassy front yard with immature shrubs and plants. Poured concrete steps lead from the primary entrance to the concrete sidewalk. A masonry retaining wall lines the front of the property and runs parallel to the sidewalk. A small backyard is located at the rear of the property and is enclosed by a metal and wood privacy fence.