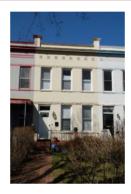

#### Colonial Revival

Exterior & Architectural Notes:

March 2008: Constructed in 1901 by F.D. Sourwine from the design of W.S. Plager, this two-story, three-bay, Colonial Revival-style, single-family brick rowhouse is one of thirteen similar rowhouses constructed from the same permit (#1124). This dwelling is constructed of brick and is set on a solid concrete foundation; the façade (southeast elevation) has been faced with stretcher-bond brick that has been painted. The roofing type and material were not visible from the public right-of-way, but a prominent molded architrave with dentils, a brick parapet wall, and a molded cornice set between brick firewalls finish the roof. Stone string courses span the façade of the first and second story windows and are located beneath the window openings. Also, stone string courses span the facade at lintel level on the foundation and second stories. Square billet panels span the façade above the second story. The basement has been converted into livable space and the foundation is pierced with a single-leaf door in the western bay. Steps lead down to this opening. The eastern bay of the first story holds a single-leaf door and a storm door and is topped with a rectangular one-light transom. All window openings on the façade hold 1/1, double-hung, vinyl-sash windows. A one-story, one-bay concrete porch spans the facade on the first story and is set on a stone pier foundation. The flat roof of the porch has molded, overhanging eaves and is supported by Tuscan wood columns. Turned wood balusters complete the porch. The west (side) elevation is faced with five-course American-bond brick. The foundation is pierced by two one-light windows (possibly fixed) with concrete-lug sills and two-course rowlock brick arches in the central bays. This elevation is also fenestrated with three 1/1, double-hung, vinyl-sash windows with concrete-lug sills and two-course rowlock brick arches on the first and second stories. An interior brick chimney rises from the center of the elevation. The foundation and a portion of the first story of the rear (south) elevation were obscured by the rear fence. The rear elevation is faced with five-course American-bond brick. The western bay of the elevation holds a single-leaf wood-frame glass door. A twocourse, rowlock brick segmental arch highlights the opening. All other openings hold 1/1, double-hung, vinyl-sash windows with concrete lug sills and are topped by two-course, rowlock brick segmental arches. A wood deck with wood balusters extends from the rear elevation.

#### Site Notes:

March 2008: This rowhouse is located on the south side of G Street, S.E. and is set back approximately ten feet from the concrete sidewalk. The dwelling is adjacent to 1415 G Street, S.E. and abuts a paved walkway to the west. The rowhouse is fronted by raised, grassy front yard with immature shrubs and plants. Poured concrete steps lead from the primary entrance to the concrete sidewalk. A masonry retaining wall lines the front of the property and runs parallel to the sidewalk. A small backyard is located at the rear of the property and is enclosed by a metal and wood privacy fence.

## **PHOTOS - DIGITIZED**

Caption:

Path: C:\Users\CHRS\Documents\CHRS

Databases\SE Phase I - D to G St\Database\Pictures\Square 1064\

File: 1413G1\_SW.JPG

Date:: Photog:

R: Fr: Code::

Caption: