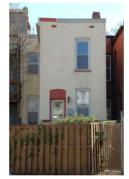

Construction Notes:

One of twenty-five rowhouses constructed from the same permit (#1124), of which thirteen are extant. One of twelve consecutive rowhouses constructed along Potomac Avenue, S.E.