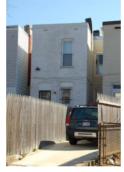

#### Exterior & Architectural Notes:

March 2008: Constructed in 1901 by W.E. Pickford from the design of W.S. Plager, this two-story, three-bay, Colonial Revival-style, semi-detached, single-family brick dwelling was constructed from permit #1491. This dwelling is constructed of brick and is set on a solid concrete foundation; the façade (southeast elevation) has been faced with stretcher-bond brick that has been painted. The roofing type and material were not visible from the public right-of-way. but a prominent molded architrave with dentils, a brick parapet wall, and a molded cornice set between brick firewalls finish the roof. Stone string courses span the facade of the first and second story windows and are located beneath the window openings. Also, a stone string course spans the façade at lintel level on the second story. Square billet panels span the façade above the second story. The western bay of the first story holds a single-leaf paneled door with a leaded glass oval and is topped with a rectangular transom. The door also has a soldier-brick lintel. All window openings on the facade hold 1/1, double-hung, vinyl-sash windows. A one-story, one-bay concrete porch spans the facade on the first story and is set on a stone pier foundation with stone infill. The flat roof of the porch has molded, overhanging eaves and is supported by Tuscan wood columns. Turned wood balusters complete the porch. The east (side) elevation is faced with five-course American-bond brick. The foundation was obscured by the rear fence, but the elevation is fenestrated with three 1/1, double-hung, vinyl-sash windows with concrete-lug sills and two-course rowlock brick arches on the first and second stories. An interior brick chimney rises from the center of the elevation. The foundation and a portion of the first story of the rear (south) elevation were obscured by the rear fence. The rear elevation is faced with five-course American-bond brick. The western bay of the elevation holds a single-leaf door. A two-course, rowlock brick segmental arch highlights the opening. All other openings hold 1/1, double-hung, vinyl-sash windows with wood sills. The window in the western bay on the second story is topped with a two-course, rowlock brick segmental arch. A wood deck with wood balusters extends from the rear elevation.

#### Site Notes:

March 2008: This rowhouse is located on the south side of G Street, S.E. and is set back approximately ten feet from the concrete sidewalk. The dwelling is adjacent to 1413 G Street, S.E. The rowhouse is fronted by raised, grassy front yard dotted with plants. Poured concrete steps with metal hand rails lead from the primary entrance to the concrete sidewalk. A concrete walkway also runs along the side (east elevation) of the house to steps leading down to the concrete sidewalk. A masonry retaining wall lines the front of the property and runs parallel to the sidewalk. A small backyard is located at the rear of the property and is enclosed by a wood privacy fence.

Path: C:\Users\CHRS\Documents\CHRS

Databases\SE Phase I - D to G St\Database\Pictures\Square 1064\

File: **1415G2\_S.JPG** 

Date:: Photog:

Code:: R: Fr:

Caption:

Path: C:\Users\CHRS\Documents\CHRS

Databases\SE Phase I - D to G St\Database\Pictures\Square 1064\