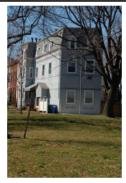

#### Colonial Revival

Exterior & Architectural Notes:

March 2008: Constructed in 1901 by F.D. Sourwine from the design of W.S. Plager, this two-story, three-bay, Colonial Revival-style, single-family brick rowhouse is one of thirteen similar rowhouses constructed from the same permit (#1124). This dwelling is constructed of brick and is set on a solid concrete foundation; the façade (southeast elevation) has been faced with stretcher-bond brick that has been painted. The roofing type and material were not visible from the public right-of-way, but a prominent molded architrave with dentils, a brick parapet wall, and a molded cornice set between brick firewalls finish the roof. Stone string courses span the façade of the first and second story windows and are located beneath the window openings. Also, stone string courses span the facade at lintel level on the foundation and second stories. Square billet panels span the façade above the second story. The basement has been converted into livable space and the foundation is pierced with a single-leaf door in the western bay. Steps lead down to this opening. The eastern bay of the first story holds a single-leaf door and a storm door and is topped with a rectangular one-light transom. All window openings on the façade hold 1/1, double-hung, vinyl-sash windows. A one-story, one-bay concrete porch spans the facade on the first story and is set on a stone pier foundation. The flat roof of the porch has molded, overhanging eaves and is supported by Tuscan wood columns. Turned wood balusters complete the porch. The west (side) elevation is faced with five-course American-bond brick. The foundation is pierced by two one-light windows (possibly fixed) with concrete-lug sills and two-course rowlock brick arches in the central bays. This elevation is also fenestrated with three 1/1, double-hung, vinyl-sash windows with concrete-lug sills and two-course rowlock brick arches on the first and second stories. An interior brick chimney rises from the center of the elevation. The foundation and a portion of the first story of the rear (south) elevation were obscured by the rear fence. The rear elevation is faced with five-course American-bond brick. The western bay of the elevation holds a single-leaf wood-frame glass door. A twocourse, rowlock brick segmental arch highlights the opening. All other openings hold 1/1, double-hung, vinyl-sash windows with concrete lug sills and are topped by two-course, rowlock brick segmental arches. A wood deck with wood balusters extends from the rear elevation.

#### Site Notes:

March 2008: This rowhouse is located on the south side of G Street, S.E. and is set back approximately ten feet from the concrete sidewalk. The dwelling is adjacent to 1415 G Street, S.E. and abuts a paved walkway to the west. The rowhouse is fronted by raised, grassy front yard with immature shrubs and plants. Poured concrete steps lead from the primary entrance to the concrete sidewalk. A masonry retaining wall lines the front of the property and runs parallel to the sidewalk. A small backyard is located at the rear of the property and is enclosed by a metal and wood privacy fence.