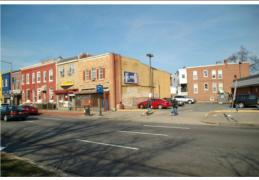

# **BASICS DATA**

8/16/2013

| ID Number: 1065                       | NE-0030            | Year Built: | 1904             | Data S     | ource: Permit |                     |   |
|---------------------------------------|--------------------|-------------|------------------|------------|---------------|---------------------|---|
| Number Extended                       | Street             |             |                  | Quad Ty    | pe of Address |                     |   |
| 715                                   | 15th Street        |             |                  |            | rrent         |                     |   |
| Namo(s)                               |                    |             | Type of          | Nama       |               |                     |   |
| Name(s)  Multiple Dwelling, 7         | 15 15th Street S   | F           | Type of<br>Commo |            |               |                     |   |
| multiple Dwelling, 7                  | is istii otieet, o |             | Commi            | ,,,,       |               |                     |   |
|                                       |                    | Гуре        | Explain          |            |               |                     |   |
| 1065NE/00<br>30                       | S                  | Square/Lot  | Curren           | t          |               |                     |   |
| 30                                    |                    |             |                  |            |               |                     |   |
| STATUS/PURPOS                         | E/USE DATA         |             |                  |            |               |                     |   |
| Resource Type: Buil                   | lding              |             | Stati            | us Current | : Extant      |                     |   |
| Desig. Status: Hist                   | toric              |             | Qual             | ity:       |               |                     |   |
| Purpose: Res                          | idential           |             | Cond             | dition:    | Good          |                     |   |
| Function/Use                          |                    | Start S     | Source           | Stop       | Source        | Explain             |   |
| Residential (Multi-Fa                 |                    |             | Permit           | Stop       | Source        | Historic/Current    |   |
| Residential (Matti 1 c                | ,                  | 1           | Cillin           |            |               | motorio, Garrent    |   |
| CONSTRUCTION I                        | DATA               |             |                  |            |               |                     |   |
| Construction Event                    | Star               | t Sour      | ce :             | Stop       | Source        | Cost Source         |   |
| Orig Construction                     | 1904               | 4 Pern      | nit              |            |               | 4500 Permit         |   |
| Construction Event                    | A                  | Association |                  |            | Associated Na | ame                 |   |
| Orig Construction                     |                    | Architect   |                  |            | Hunter & Bell |                     |   |
| Orig Construction                     | E                  | Builder     |                  |            | Unknown       |                     |   |
| Orig Construction                     | C                  | Owner       |                  |            | Dawson, Chri  | is Cox              |   |
| Construction Notes:                   |                    |             |                  |            |               |                     |   |
| Builder is most likel                 | y Hubbard.         |             |                  |            |               |                     |   |
|                                       |                    |             |                  |            |               |                     |   |
| PEOPLE/EVENTS                         | DATA               |             |                  |            |               |                     |   |
| Racial Segregation St                 | tatus:             |             |                  |            |               |                     |   |
| SETTING/SHAPE/S                       | SIZE DATA          |             |                  |            |               |                     |   |
|                                       |                    |             |                  |            |               |                     |   |
| Surroundings:                         | Urban              |             | Ci               | oss Refer  | ence Notes:   |                     |   |
| Streetscape:<br>Relate to Othr Bldgs: | Intact             | ۵)          |                  |            |               |                     |   |
| Relate to Street:                     | Face on Setbac     |             |                  |            |               |                     |   |
| Massing:                              | Row Building/F     |             |                  |            |               |                     |   |
| Footprint:                            | Rectangular        |             |                  |            |               |                     |   |
| Number Stories:                       | 2 plus bas         | omont       |                  |            |               |                     |   |
| Bays Wide:                            | 3                  | Cilicit     |                  |            |               |                     |   |
| Height:                               | -                  |             | Outbuilding      | д Туре     | (             | Contributing Status |   |
| Width:                                | 18                 |             | <u></u>          |            |               | <u> </u>            | _ |
| Depth/Length:                         | 60                 |             |                  |            |               |                     |   |
| SqFt:                                 |                    |             |                  |            |               |                     |   |
| Volume:                               |                    |             |                  |            |               |                     |   |
| Lot Width                             |                    |             | Outh Hall        | n Notes    |               |                     |   |
| Lot Depth/Length:<br>Lot SqFt:        |                    |             | Outbuilding      | g inotes:  |               |                     | 7 |
| Acreage:                              |                    |             |                  |            |               |                     |   |
| Has Driveway:                         |                    |             |                  |            |               |                     |   |
|                                       |                    |             |                  |            |               |                     |   |