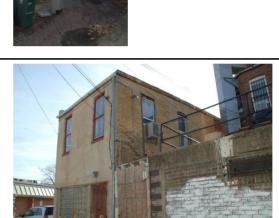

# **BASICS DATA**

8/16/2013

| ID Number: 1065                       | NE-0030            | Year Built: | 1904             | Data S     | ource: Permit |                     |   |
|---------------------------------------|--------------------|-------------|------------------|------------|---------------|---------------------|---|
| Number Extended                       | Street             |             |                  | Quad Ty    | pe of Address |                     |   |
| 715                                   | 15th Street        |             |                  |            | rrent         |                     |   |
| Namo(s)                               |                    |             | Type of          | Nama       |               |                     |   |
| Name(s)  Multiple Dwelling, 7         | 15 15th Street S   | F           | Type of<br>Commo |            |               |                     |   |
| multiple Dwelling, 7                  | is istii otieet, o |             | Commi            | ,,,,       |               |                     |   |
|                                       |                    | Гуре        | Explain          |            |               |                     |   |
| 1065NE/00<br>30                       | S                  | Square/Lot  | Curren           | t          |               |                     |   |
| 30                                    |                    |             |                  |            |               |                     |   |
| STATUS/PURPOS                         | E/USE DATA         |             |                  |            |               |                     |   |
| Resource Type: Buil                   | lding              |             | Stati            | us Current | : Extant      |                     |   |
| Desig. Status: Hist                   | toric              |             | Qual             | ity:       |               |                     |   |
| Purpose: Res                          | idential           |             | Cond             | dition:    | Good          |                     |   |
| Function/Use                          |                    | Start S     | Source           | Stop       | Source        | Explain             |   |
| Residential (Multi-Fa                 |                    |             | Permit           | Stop       | Source        | Historic/Current    |   |
| Residential (Matti 1 c                | ,                  | 1           | Cillin           |            |               | motorio, Garrent    |   |
| CONSTRUCTION I                        | DATA               |             |                  |            |               |                     |   |
| Construction Event                    | Star               | t Sour      | ce :             | Stop       | Source        | Cost Source         |   |
| Orig Construction                     | 1904               | 4 Pern      | nit              |            |               | 4500 Permit         |   |
| Construction Event                    | A                  | Association |                  |            | Associated Na | ame                 |   |
| Orig Construction                     |                    | Architect   |                  |            | Hunter & Bell |                     |   |
| Orig Construction                     | E                  | Builder     |                  |            | Unknown       |                     |   |
| Orig Construction                     | C                  | Owner       |                  |            | Dawson, Chri  | is Cox              |   |
| Construction Notes:                   |                    |             |                  |            |               |                     |   |
| Builder is most likel                 | y Hubbard.         |             |                  |            |               |                     |   |
|                                       |                    |             |                  |            |               |                     |   |
| PEOPLE/EVENTS                         | DATA               |             |                  |            |               |                     |   |
| Racial Segregation St                 | tatus:             |             |                  |            |               |                     |   |
| SETTING/SHAPE/S                       | SIZE DATA          |             |                  |            |               |                     |   |
|                                       |                    |             |                  |            |               |                     |   |
| Surroundings:                         | Urban              |             | Ci               | oss Refer  | ence Notes:   |                     |   |
| Streetscape:<br>Relate to Othr Bldgs: | Intact             | ۵)          |                  |            |               |                     |   |
| Relate to Street:                     | Face on Setbac     |             |                  |            |               |                     |   |
| Massing:                              | Row Building/F     |             |                  |            |               |                     |   |
| Footprint:                            | Rectangular        |             |                  |            |               |                     |   |
| Number Stories:                       | 2 plus bas         | omont       |                  |            |               |                     |   |
| Bays Wide:                            | 3                  | Cilicit     |                  |            |               |                     |   |
| Height:                               | -                  |             | Outbuilding      | д Туре     | (             | Contributing Status |   |
| Width:                                | 18                 |             | <u></u>          |            |               | <u> </u>            | _ |
| Depth/Length:                         | 60                 |             |                  |            |               |                     |   |
| SqFt:                                 |                    |             |                  |            |               |                     |   |
| Volume:                               |                    |             |                  |            |               |                     |   |
| Lot Width                             |                    |             | Outh Hall        | n Notes    |               |                     |   |
| Lot Depth/Length:<br>Lot SqFt:        |                    |             | Outbuilding      | g inotes:  |               |                     | 7 |
| Acreage:                              |                    |             |                  |            |               |                     |   |
| Has Driveway:                         |                    |             |                  |            |               |                     |   |
|                                       |                    |             |                  |            |               |                     |   |