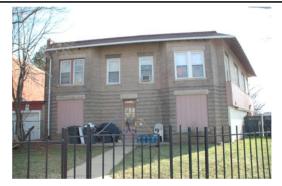

# **BASICS DATA**

8/16/2013

| ID Number: 1065                       | NE-0030            | Year Built: | 1904             | Data S     | ource: Permit |                     |   |
|---------------------------------------|--------------------|-------------|------------------|------------|---------------|---------------------|---|
| Number Extended                       | Street             |             |                  | Quad Ty    | pe of Address |                     |   |
| 715                                   | 15th Street        |             |                  |            | rrent         |                     |   |
| Namo(s)                               |                    |             | Type of          | Nama       |               |                     |   |
| Name(s)  Multiple Dwelling, 7         | 15 15th Street S   | F           | Type of<br>Commo |            |               |                     |   |
| multiple Dwelling, 7                  | is istii otieet, o |             | Commi            | ,,,,       |               |                     |   |
|                                       |                    | Гуре        | Explain          |            |               |                     |   |
| 1065NE/00<br>30                       | S                  | Square/Lot  | Curren           | t          |               |                     |   |
| 30                                    |                    |             |                  |            |               |                     |   |
| STATUS/PURPOS                         | E/USE DATA         |             |                  |            |               |                     |   |
| Resource Type: Buil                   | lding              |             | Stati            | us Current | : Extant      |                     |   |
| Desig. Status: Hist                   | toric              |             | Qual             | ity:       |               |                     |   |
| Purpose: Res                          | idential           |             | Cond             | dition:    | Good          |                     |   |
| Function/Use                          |                    | Start S     | Source           | Stop       | Source        | Explain             |   |
| Residential (Multi-Fa                 |                    |             | Permit           | Stop       | Source        | Historic/Current    |   |
| Residential (Matti 1 c                | ,                  | 1           | Cillin           |            |               | motorio, Garrent    |   |
| CONSTRUCTION I                        | DATA               |             |                  |            |               |                     |   |
| Construction Event                    | Star               | t Sour      | ce :             | Stop       | Source        | Cost Source         |   |
| Orig Construction                     | 1904               | 4 Pern      | nit              |            |               | 4500 Permit         |   |
| Construction Event                    | A                  | Association |                  |            | Associated Na | ame                 |   |
| Orig Construction                     |                    | Architect   |                  |            | Hunter & Bell |                     |   |
| Orig Construction                     | E                  | Builder     |                  |            | Unknown       |                     |   |
| Orig Construction                     | C                  | Owner       |                  |            | Dawson, Chri  | is Cox              |   |
| Construction Notes:                   |                    |             |                  |            |               |                     |   |
| Builder is most likel                 | y Hubbard.         |             |                  |            |               |                     |   |
|                                       |                    |             |                  |            |               |                     |   |
| PEOPLE/EVENTS                         | DATA               |             |                  |            |               |                     |   |
| Racial Segregation St                 | tatus:             |             |                  |            |               |                     |   |
| SETTING/SHAPE/S                       | SIZE DATA          |             |                  |            |               |                     |   |
|                                       |                    |             |                  |            |               |                     |   |
| Surroundings:                         | Urban              |             | Ci               | oss Refer  | ence Notes:   |                     |   |
| Streetscape:<br>Relate to Othr Bldgs: | Intact             | ۵)          |                  |            |               |                     |   |
| Relate to Street:                     | Face on Setbac     |             |                  |            |               |                     |   |
| Massing:                              | Row Building/F     |             |                  |            |               |                     |   |
| Footprint:                            | Rectangular        |             |                  |            |               |                     |   |
| Number Stories:                       | 2 plus bas         | omont       |                  |            |               |                     |   |
| Bays Wide:                            | 3                  | Cilicit     |                  |            |               |                     |   |
| Height:                               | -                  |             | Outbuilding      | д Туре     | (             | Contributing Status |   |
| Width:                                | 18                 |             | <u></u>          |            |               | <u> </u>            | _ |
| Depth/Length:                         | 60                 |             |                  |            |               |                     |   |
| SqFt:                                 |                    |             |                  |            |               |                     |   |
| Volume:                               |                    |             |                  |            |               |                     |   |
| Lot Width                             |                    |             | Outh Hall        | n Notes    |               |                     |   |
| Lot Depth/Length:<br>Lot SqFt:        |                    |             | Outbuilding      | g inotes:  |               |                     | 7 |
| Acreage:                              |                    |             |                  |            |               |                     |   |
| Has Driveway:                         |                    |             |                  |            |               |                     |   |
|                                       |                    |             |                  |            |               |                     |   |