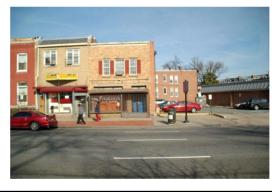

# **BASICS DATA**

8/16/2013

| ID Number: 1065                       | NE-0030            | Year Built: | 1904             | Data S     | ource: Permit |                     |   |
|---------------------------------------|--------------------|-------------|------------------|------------|---------------|---------------------|---|
| Number Extended                       | Street             |             |                  | Quad Ty    | pe of Address |                     |   |
| 715                                   | 15th Street        |             |                  |            | rrent         |                     |   |
| Namo(s)                               |                    |             | Type of          | Nama       |               |                     |   |
| Name(s)  Multiple Dwelling, 7         | 15 15th Street S   | F           | Type of<br>Commo |            |               |                     |   |
| multiple Dwelling, 7                  | is istii otieet, o |             | Commi            | ,,,,       |               |                     |   |
|                                       |                    | Гуре        | Explain          |            |               |                     |   |
| 1065NE/00<br>30                       | S                  | Square/Lot  | Curren           | t          |               |                     |   |
| 30                                    |                    |             |                  |            |               |                     |   |
| STATUS/PURPOS                         | E/USE DATA         |             |                  |            |               |                     |   |
| Resource Type: Buil                   | lding              |             | Stati            | us Current | : Extant      |                     |   |
| Desig. Status: Hist                   | toric              |             | Qual             | ity:       |               |                     |   |
| Purpose: Res                          | idential           |             | Cond             | dition:    | Good          |                     |   |
| Function/Use                          |                    | Start S     | Source           | Stop       | Source        | Explain             |   |
| Residential (Multi-Fa                 |                    |             | Permit           | Stop       | Source        | Historic/Current    |   |
| Residential (Matti 1 c                | ,                  | 1           | Cillin           |            |               | motorio, Garrent    |   |
| CONSTRUCTION I                        | DATA               |             |                  |            |               |                     |   |
| Construction Event                    | Star               | t Sour      | ce :             | Stop       | Source        | Cost Source         |   |
| Orig Construction                     | 1904               | 4 Pern      | nit              |            |               | 4500 Permit         |   |
| Construction Event                    | A                  | Association |                  |            | Associated Na | ame                 |   |
| Orig Construction                     |                    | Architect   |                  |            | Hunter & Bell |                     |   |
| Orig Construction                     | E                  | Builder     |                  |            | Unknown       |                     |   |
| Orig Construction                     | C                  | Owner       |                  |            | Dawson, Chri  | is Cox              |   |
| Construction Notes:                   |                    |             |                  |            |               |                     |   |
| Builder is most likel                 | y Hubbard.         |             |                  |            |               |                     |   |
|                                       |                    |             |                  |            |               |                     |   |
| PEOPLE/EVENTS                         | DATA               |             |                  |            |               |                     |   |
| Racial Segregation St                 | tatus:             |             |                  |            |               |                     |   |
| SETTING/SHAPE/S                       | SIZE DATA          |             |                  |            |               |                     |   |
|                                       |                    |             |                  |            |               |                     |   |
| Surroundings:                         | Urban              |             | Ci               | oss Refer  | ence Notes:   |                     |   |
| Streetscape:<br>Relate to Othr Bldgs: | Intact             | ۵)          |                  |            |               |                     |   |
| Relate to Street:                     | Face on Setbac     |             |                  |            |               |                     |   |
| Massing:                              | Row Building/F     |             |                  |            |               |                     |   |
| Footprint:                            | Rectangular        |             |                  |            |               |                     |   |
| Number Stories:                       | 2 plus bas         | omont       |                  |            |               |                     |   |
| Bays Wide:                            | 3                  | Cilicit     |                  |            |               |                     |   |
| Height:                               | -                  |             | Outbuilding      | д Туре     | (             | Contributing Status |   |
| Width:                                | 18                 |             | <u></u>          |            |               | <u> </u>            | _ |
| Depth/Length:                         | 60                 |             |                  |            |               |                     |   |
| SqFt:                                 |                    |             |                  |            |               |                     |   |
| Volume:                               |                    |             |                  |            |               |                     |   |
| Lot Width                             |                    |             | Outh Hall        | n Notes    |               |                     |   |
| Lot Depth/Length:<br>Lot SqFt:        |                    |             | Outbuilding      | g inotes:  |               |                     | 7 |
| Acreage:                              |                    |             |                  |            |               |                     |   |
| Has Driveway:                         |                    |             |                  |            |               |                     |   |
|                                       |                    |             |                  |            |               |                     |   |