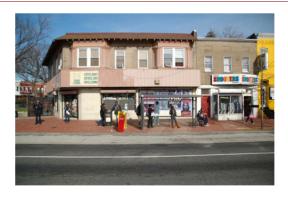

ID\_Number: 1065-0814 Page 1

| Architectural Style(s)                                                                                                                                                                                                                                                                       |                                                                                                                                                                                                                                                                                                          |                                                                                                                                                                                                                                                                                                                                                                                                      |                                                                                                                                                                                                                                                                                                                     |                                                                                                                                                                                         |                                                                                                                                                                                                                       |
|----------------------------------------------------------------------------------------------------------------------------------------------------------------------------------------------------------------------------------------------------------------------------------------------|----------------------------------------------------------------------------------------------------------------------------------------------------------------------------------------------------------------------------------------------------------------------------------------------------------|------------------------------------------------------------------------------------------------------------------------------------------------------------------------------------------------------------------------------------------------------------------------------------------------------------------------------------------------------------------------------------------------------|---------------------------------------------------------------------------------------------------------------------------------------------------------------------------------------------------------------------------------------------------------------------------------------------------------------------|-----------------------------------------------------------------------------------------------------------------------------------------------------------------------------------------|-----------------------------------------------------------------------------------------------------------------------------------------------------------------------------------------------------------------------|
| Colonial Revival                                                                                                                                                                                                                                                                             |                                                                                                                                                                                                                                                                                                          |                                                                                                                                                                                                                                                                                                                                                                                                      | <u> </u>                                                                                                                                                                                                                                                                                                            |                                                                                                                                                                                         |                                                                                                                                                                                                                       |
| Exterior & Architectura                                                                                                                                                                                                                                                                      | al Notes:                                                                                                                                                                                                                                                                                                |                                                                                                                                                                                                                                                                                                                                                                                                      |                                                                                                                                                                                                                                                                                                                     |                                                                                                                                                                                         |                                                                                                                                                                                                                       |
| the design of archite solid cinder block fo soldier bricks above right-of-way due to a walls with concrete croof. The façade (sold contains a single-lear above the door. Fendelle sills. A small rectangelevation has no fend by the volunteer surdocumented on the of c. 1940 can be asset | ct, John D. Cobb. Inspundation. The brick state second-story wind false mansard roof. Topping which extend cuth elevation) features if door with three light estration of the façade pular area of square brestration. The east (sieveyor. The north (rear) 1960 Sanborn Fire Instagned. Both porches as | tached apartment build bired by the Colonial Ruructure has six-coursed downopenings. The roothe false mansard is colown the west and east a centrally located prosset in a soldier brick consists of paired, 1/4 icks is centrally located e) elevation has multiple elevation has a two, to the saccess to the second six of the second es access to the second and recolonial Rurance Company map. | evival style, this fou<br>e, American-bond bri<br>ofing type and mater<br>overed with slate shi<br>t (side) elevations. A<br>ojecting one-story, o<br>rounded opening. T<br>l, double-hung, viny<br>d between the second<br>ple window opening<br>ow-story porches. B<br>Based on their form<br>rd and have opening | r-unit apartment be ick coursing detail ial were no visible ingles and set beton interior brick of the opening has a disash windows wond-story openings of these porch and materials, a | puilding is set on a siled with a string of se from the public ween brick parapet nimney pierces the The vestibule half-round panel vith rowlock brick s. The west (side) were not surveyed hes are construction date |
| Site Notes:                                                                                                                                                                                                                                                                                  |                                                                                                                                                                                                                                                                                                          |                                                                                                                                                                                                                                                                                                                                                                                                      |                                                                                                                                                                                                                                                                                                                     |                                                                                                                                                                                         |                                                                                                                                                                                                                       |
| approximately twent<br>walkway extends fro                                                                                                                                                                                                                                                   | y feet. The grassy lot s<br>m the primary entry to                                                                                                                                                                                                                                                       | ocated north of K Stree<br>slopes to the southeas<br>the sidewalk. A vacan<br>by a chain-link fence a                                                                                                                                                                                                                                                                                                | t and features matur<br>t lot is located west                                                                                                                                                                                                                                                                       | e foundation plan<br>of the building ar                                                                                                                                                 | ntings. A concrete                                                                                                                                                                                                    |
| NOTABLE FEATUR                                                                                                                                                                                                                                                                               | RES DATA                                                                                                                                                                                                                                                                                                 |                                                                                                                                                                                                                                                                                                                                                                                                      |                                                                                                                                                                                                                                                                                                                     |                                                                                                                                                                                         |                                                                                                                                                                                                                       |
| Component                                                                                                                                                                                                                                                                                    | Feat                                                                                                                                                                                                                                                                                                     | ure                                                                                                                                                                                                                                                                                                                                                                                                  |                                                                                                                                                                                                                                                                                                                     |                                                                                                                                                                                         |                                                                                                                                                                                                                       |
| EXTERIOR MATER                                                                                                                                                                                                                                                                               | RIALS DATA  Material                                                                                                                                                                                                                                                                                     | Color                                                                                                                                                                                                                                                                                                                                                                                                | Treatment                                                                                                                                                                                                                                                                                                           | Source                                                                                                                                                                                  |                                                                                                                                                                                                                       |
| Mansard (False)                                                                                                                                                                                                                                                                              | Slate                                                                                                                                                                                                                                                                                                    |                                                                                                                                                                                                                                                                                                                                                                                                      | Shingled                                                                                                                                                                                                                                                                                                            |                                                                                                                                                                                         |                                                                                                                                                                                                                       |
| Not Visible                                                                                                                                                                                                                                                                                  | Not Visible                                                                                                                                                                                                                                                                                              |                                                                                                                                                                                                                                                                                                                                                                                                      | Not Visible                                                                                                                                                                                                                                                                                                         |                                                                                                                                                                                         |                                                                                                                                                                                                                       |
| Wall Component                                                                                                                                                                                                                                                                               | Material                                                                                                                                                                                                                                                                                                 | Color                                                                                                                                                                                                                                                                                                                                                                                                | Treatment                                                                                                                                                                                                                                                                                                           | Source                                                                                                                                                                                  |                                                                                                                                                                                                                       |
| Facade                                                                                                                                                                                                                                                                                       | Brick                                                                                                                                                                                                                                                                                                    |                                                                                                                                                                                                                                                                                                                                                                                                      | American Bon                                                                                                                                                                                                                                                                                                        | d                                                                                                                                                                                       |                                                                                                                                                                                                                       |
| Structure Component                                                                                                                                                                                                                                                                          | Material                                                                                                                                                                                                                                                                                                 | Feature                                                                                                                                                                                                                                                                                                                                                                                              |                                                                                                                                                                                                                                                                                                                     | Source                                                                                                                                                                                  |                                                                                                                                                                                                                       |
| Foundation                                                                                                                                                                                                                                                                                   | Concrete                                                                                                                                                                                                                                                                                                 |                                                                                                                                                                                                                                                                                                                                                                                                      |                                                                                                                                                                                                                                                                                                                     |                                                                                                                                                                                         |                                                                                                                                                                                                                       |
| Walls                                                                                                                                                                                                                                                                                        | Brick                                                                                                                                                                                                                                                                                                    |                                                                                                                                                                                                                                                                                                                                                                                                      |                                                                                                                                                                                                                                                                                                                     |                                                                                                                                                                                         |                                                                                                                                                                                                                       |
| Materials Notes:                                                                                                                                                                                                                                                                             |                                                                                                                                                                                                                                                                                                          |                                                                                                                                                                                                                                                                                                                                                                                                      |                                                                                                                                                                                                                                                                                                                     |                                                                                                                                                                                         |                                                                                                                                                                                                                       |
|                                                                                                                                                                                                                                                                                              |                                                                                                                                                                                                                                                                                                          |                                                                                                                                                                                                                                                                                                                                                                                                      |                                                                                                                                                                                                                                                                                                                     |                                                                                                                                                                                         |                                                                                                                                                                                                                       |
| WINDOW/DOOR/IN                                                                                                                                                                                                                                                                               | ITERIOR DATA                                                                                                                                                                                                                                                                                             |                                                                                                                                                                                                                                                                                                                                                                                                      |                                                                                                                                                                                                                                                                                                                     |                                                                                                                                                                                         |                                                                                                                                                                                                                       |
| Window Location                                                                                                                                                                                                                                                                              | Aperture Shape                                                                                                                                                                                                                                                                                           | Туре                                                                                                                                                                                                                                                                                                                                                                                                 | 1                                                                                                                                                                                                                                                                                                                   | ights                                                                                                                                                                                   | Material                                                                                                                                                                                                              |
| Facade Windows                                                                                                                                                                                                                                                                               | Rectangular                                                                                                                                                                                                                                                                                              | Dbl-Hung                                                                                                                                                                                                                                                                                                                                                                                             |                                                                                                                                                                                                                                                                                                                     | /1 Double                                                                                                                                                                               | Vinyl                                                                                                                                                                                                                 |
| Door Location                                                                                                                                                                                                                                                                                | Aperture Shape                                                                                                                                                                                                                                                                                           | Type                                                                                                                                                                                                                                                                                                                                                                                                 | p                                                                                                                                                                                                                                                                                                                   | amels                                                                                                                                                                                   | Material                                                                                                                                                                                                              |
| First Floor                                                                                                                                                                                                                                                                                  | Rectangular                                                                                                                                                                                                                                                                                              | Single                                                                                                                                                                                                                                                                                                                                                                                               |                                                                                                                                                                                                                                                                                                                     | 4.11010                                                                                                                                                                                 | Unkown w/Lights                                                                                                                                                                                                       |