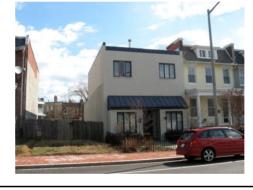

#### Colonial Revival Craftsman

Exterior & Architectural Notes:

February 2008: Designed and constructed in 1912 by Michael A. Weller, this two-story, three-bay Colonial Revival-style single-family rowhouse form with Craftsman-style influences is one of two similar buildings constructed from the same permit (#0832). This dwelling is constructed of brick and is set on a solid foundation. The façade (west elevation) is faced with Flemish-bond brick that has been painted. The roofing type and material were not visible from the public right-of-way, but a false mansard covered with asphalt shingles spans the façade between two brick firewalls with corbeled brick end brackets. The mansard is pierced by a shed-roofed dormer with overhanging molded eaves. The dormer is fenestrated with paired, six-light, wood-frame windows (possibly fixed), and flush wood panels. Overhanging eaves with exposed rafter ends finish the roof. The southern bay of the first story holds a single-leaf door with metal security door. Single-light wood sidelights flank the door, and a one-light wood transom and a concrete lintel span the opening. The door also has a concrete-lug sill. The façade is fenestrated with 1/1, double-hung, vinyl-sash windows. These openings have concrete-lug sills and lintels. A one-story, two-bay porch spans the façade and is set on a brick pier foundation with wood lattice infill. The roof of the porch has molded, overhanging eaves with exposed rafter ends and is supported by wood Tuscan columns. Ornate wood balusters and poured concrete steps with brick wing walls in the southern end bay complete the porch. The rear (east) elevation was not surveyed or photographed by the volunteer surveyor.

#### Site Notes:

February 2008: This rowhouse form is located on the east side of 15th Street, S.E. and is set back approximately fifteen feet from the brick sidewalk. The dwelling is adjacent to 708 15th Street, S.E. and 712 15th Street, S.E. The dwelling is sited on a flat, dirt-covered front yard with immature shrubs and trees and foundation plantings. A concrete walkway leads from the primary entrance to the brick sidewalk. A metal fence encloses the front yard and an alley is located at the rear of the property.