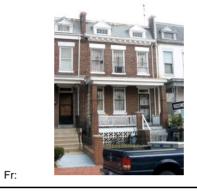

#### **Colonial Revival**

Exterior & Architectural Notes:

February 2008: Designed and constructed in 1915 by F.A. Norway, this two-story, two-bay, Colonial Revival-style singlefamily rowhouse is one of eight similar rowhouses constructed from the same permit (#0098). This dwelling is constructed of brick and is set on a solid concrete foundation. The façade (west elevation) is faced with Flemish-bond brick. The roofing type and material were not visible from the public right-of-way, but a false mansard covered with fishscale slate shingles spans the façade. The mansard is pierced by a shed-roofed dormer fenestrated with an eight-light wood window (possibly fixed), which is flanked by wooden vents. Overhanging eaves with exposed rafter ends finish the roof. The northern bay of the first story holds a single-leaf door with a metal security door. A rectangular one-light wood transom and a soldier brick flat arch span the opening. The façade is fenestrated with a 1/1, double-hung, vinyl-sash window on the second story of the northern bay and paired 1/1, double-hung, vinyl-sash windows in the southern bay. These openings have concrete sills and soldier brick flat arches. A one-story, two-bay porch spans the façade and is set on a brick pier foundation that has been partially infilled with decorative concrete blocks. The roof of the porch has molded, overhanging eaves and is supported by metal filigree posts which are set on brick piers. Metal balusters and poured concrete steps with metal hand rails in the northern end bay complete the porch. The south (side) elevation has no fenestration. It is faced with five-course American-bond brick that has been partially parged. The rear (east elevation) was not surveyed or photographed by the volunteer surveyor.

#### Site Notes:

February 2008: This end-unit rowhouse is located on the east side of 15th Street, S.E. and is set back approximately fifteen feet from the brick sidewalk. The dwelling is adjacent to 702 15th Street, S.E. The dwelling is sited on a raised, flat, dirt-covered front yard with minimal plantings. A concrete walkway leads from the primary entrance and terminates with steps leading down to the brick sidewalk. A concrete curb lines the front of the property and runs parallel to the sidewalk. A metal bow and picket fence encloses the front yard. The south (side) elevation abuts a vacant, grassy lot. An alley sits at the rear of the property.