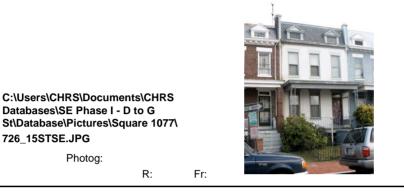

#### **Colonial Revival**

Exterior & Architectural Notes:

February 2008: Designed and constructed in 1915 by F.A. Norway, this two-story, two-bay, Colonial Revival-style singlefamily rowhouse is one of eight similar rowhouses constructed from the same permit (#0098). This dwelling is constructed of brick and is set on a solid concrete foundation. The façade (west elevation) is faced with Flemish-bond brick. The roofing type and material were not visible from the public right-of-way, but a false mansard covered with fishscale slate shingles spans the façade. The mansard is pierced by a shed-roofed dormer fenestrated with an eight-light wood window (possibly fixed), which is flanked by wooden vents. Overhanging eaves with exposed rafter ends finish the roof. The northern bay of the first story holds a single-leaf paneled wood door with lights and a storm door. A rectangular one-light wood transom and a soldier brick flat arch span the opening. The façade is fenestrated with a 1/1, double-hung, vinyl-sash window on the second story of the northern bay and Chicago-type windows in the southern bay. These openings have concrete sills and soldier brick flat arches. A one-story, two-bay porch spans the façade and is set on a brick pier foundation. The roof of the porch has molded, overhanging eaves and is supported by metal filigree posts which are set on brick piers. Metal balusters and poured concrete steps with metal hand rails in the northern end bay complete the porch. Below the porch, a single-leaf door and storm door pierce the foundation. A window opening pierces the foundation in the southern end bay. Concrete steps lead from the main concrete walkway to this below-grade door. The rear (east elevation) was not surveyed or photographed by the volunteer surveyor.

#### Site Notes:

February 2008: This rowhouse is located on the east side of 15th Street, S.E. and is set back approximately fifteen feet from the brick sidewalk. The dwelling is adjacent to 700 15th Street, S.E. and 704 15th Street, S.E. The dwelling is sited on a raised, flat, concrete- and brick- paved front yard planted with an immature tree. A concrete walkway leads from the primary entrance and terminates with steps leading down to the brick sidewalk. A concrete curb lines the front of the property and runs parallel to the sidewalk. A metal picket fence encloses the front yard. An alley sits at the rear of the property.