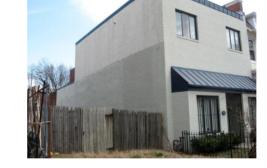

#### Exterior & Architectural Notes:

February 2008: Constructed in 1932 by Martin McInerney from the design of O.R. Scholl, this one-story, three-bay store was built from permit #151990 and has been substantially altered with the addition of a ca. 1995 second story. The building now functions as a single-family dwelling. This building is constructed of five-course, American-bond brick and is set on a solid brick foundation. The façade (west elevation) is faced with stretcher-bond brick that has been painted. The north elevation has been partially parged. The building was originally capped by a sloping roof. The central bay of the first story holds a single-leaf door. Identical one-story rectangular bays, possibly original, project from the façade and flank the main entrance. The bays are pierced by triple one-light metal windows (possibly fixed). A one-story pent roof, covered with standing-seam metal, spans the facade and shelters the primary entrance and projecting bays. A one-story, full-width addition is located on the rear (east) elevation and was constructed ca. 1940. The addition. The rear elevation is fenestrated with a single-leaf door with metal security door, which is accessed by poured concrete steps. Additional fenestration consists of louvered wood windows with a rowlock brick sill. A second story, full-width addition was constructed ca. 1995 and set on the roof of the original one-story store. The

addition is constructed of concrete blocks. The facade (west elevation) is faced with stretcher-bond brick. A sloping roof, flanked by concrete block retaining walls, caps the addition and is complemented along the facade by a plain metal cornice. The second story of the facade is fenestrated with tripartite windows composed of a central one-light fixed metal window and flanking one-light metal casement windows. All windows have rowlock brick sills.

#### Site Notes:

February 2008: This rowhouse is located on the east side of 15th Street, S.E. and is set back approximately fifteen feet from the brick sidewalk. The south (side) elevation of the dwelling is adjacent to 710 15th Street, S.E. and a vacant grassy lot is located to the north. The dwelling is sited on a flat, grassy lot which features immature shrubs and trees and foundation plantings. A stone walkway leads from the primary entrance to the brick sidewalk. A metal fence encloses the front yard and an alley is located at the rear of the property.