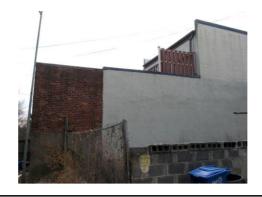

#### **Colonial Revival**

Exterior & Architectural Notes:

February 2008: Designed and constructed in 1915 by F.A. Norway, this two-story, two-bay, Colonial Revival-style singlefamily rowhouse is one of eight similar rowhouses constructed from the same permit (#0098). This dwelling is constructed of brick and is set on a solid concrete foundation. The dwelling is faced with Flemish-bond brick. The roofing type and material were not visible from the public right-of-way, but a false mansard covered with fish-scale slate shingles encircles the building. The mansard is pierced by shed-roofed dormers on the facade (west elevation) and north (side) elevation. Each dormer is fenestrated with an eight-light wood window (possibly fixed), which is flanked by wooden vents. Overhanging eaves with exposed rafter ends finish the roof. The southern bay of the first story holds a single-leaf paneled wood door with metal security door. A three-light wood sidelight is sited north of the door. A twolight wood transom and a soldier brick flat arch span the opening. The facade is fenestrated with 1/1, double-hung, vinylsash windows with false 6/6 vinyl muntins. These openings have concrete sills and soldier brick flat arches. A one-story, two-bay porch spans the façade and is set on a brick pier foundation with decorative concrete block infill. The roof of the porch has molded, overhanging eaves and is supported by metal filigree posts which are set on brick piers. Metal balusters and curved poured concrete steps with metal hand rails in the southern end bay complete the porch. The canted northwest corner of the dwelling shares the same material treatment and fenestration as the facade. The foundation is pierced by a one-light vinyl window (possibly awning) without a sill. The north (side) elevation is fenestrated with single and paired 1/1, double-hung, vinyl-sash windows with false 6/6 vinyl muntins and have concrete sills and soldier brick flat arches. Additionally, the foundation is pierced by a one-light vinyl window (possibly awning), which has a soldier brick flat arch.

A two-story, full-width block (possibly original) is located on the rear (east) elevation of the dwelling and is noted on the 1928 Sanborn map. The wood-frame addition is clad with German vinyl siding and is set on a solid, raised brick foundation, which serves as an integrated garage. The north elevation of the foundation is pierced by a roll-up paneled door with lights. A shed roof caps the addition. Visible fenestration consists of paired 1/1, double-hung, vinyl-sash windows with false 6/6 vinyl muntins. All windows have vinyl-clad surrounds. The rear (east) elevation was not surveyed or photographed by the volunteer surveyor.