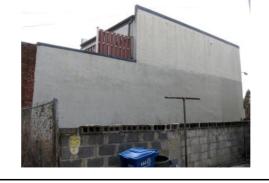

#### **Colonial Revival**

Exterior & Architectural Notes:

February 2008: Designed and constructed in 1915 by F.A. Norway, this two-story, two-bay, Colonial Revival-style singlefamily rowhouse is one of eight similar rowhouses constructed from the same permit (#0098). This dwelling is constructed of brick and is set on a solid concrete foundation. The dwelling is faced with Flemish-bond brick. The roofing type and material were not visible from the public right-of-way, but a false mansard covered with fish-scale slate shingles encircles the building. The mansard is pierced by shed-roofed dormers on the facade (west elevation) and north (side) elevation. Each dormer is fenestrated with an eight-light wood window (possibly fixed), which is flanked by wooden vents. Overhanging eaves with exposed rafter ends finish the roof. The southern bay of the first story holds a single-leaf paneled wood door with metal security door. A three-light wood sidelight is sited north of the door. A twolight wood transom and a soldier brick flat arch span the opening. The facade is fenestrated with 1/1, double-hung, vinylsash windows with false 6/6 vinyl muntins. These openings have concrete sills and soldier brick flat arches. A one-story, two-bay porch spans the façade and is set on a brick pier foundation with decorative concrete block infill. The roof of the porch has molded, overhanging eaves and is supported by metal filigree posts which are set on brick piers. Metal balusters and curved poured concrete steps with metal hand rails in the southern end bay complete the porch. The canted northwest corner of the dwelling shares the same material treatment and fenestration as the facade. The foundation is pierced by a one-light vinyl window (possibly awning) without a sill. The north (side) elevation is fenestrated with single and paired 1/1, double-hung, vinyl-sash windows with false 6/6 vinyl muntins and have concrete sills and soldier brick flat arches. Additionally, the foundation is pierced by a one-light vinyl window (possibly awning), which has a soldier brick flat arch.

A two-story, full-width block (possibly original) is located on the rear (east) elevation of the dwelling and is noted on the 1928 Sanborn map. The wood-frame addition is clad with German vinyl siding and is set on a solid, raised brick foundation, which serves as an integrated garage. The north elevation of the foundation is pierced by a roll-up paneled door with lights. A shed roof caps the addition. Visible fenestration consists of paired 1/1, double-hung, vinyl-sash windows with false 6/6 vinyl muntins. All windows have vinyl-clad surrounds. The rear (east) elevation was not surveyed or photographed by the volunteer surveyor.