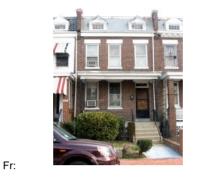

#### **Colonial Revival**

Exterior & Architectural Notes:

February 2008: Designed and constructed in 1915 by F.A. Norway, this two-story, two-bay, Colonial Revival-style singlefamily rowhouse is one of eight similar rowhouses constructed from the same permit (#0098). This dwelling is constructed of brick and is set on a solid concrete foundation. The façade (west elevation) is faced with Flemish-bond brick. The roofing type and material were not visible from the public right-of-way, but a false mansard covered with fishscale slate shingles spans the façade. The mansard is pierced by a shed-roofed dormer fenestrated with an eight-light wood window (possibly fixed), which is flanked by wooden vents. Overhanging eaves with exposed rafter ends finish the roof. The northern bay of the first story holds a single-leaf paneled wood door with lights and a storm door. A rectangular one-light wood transom and a soldier brick flat arch span the opening. The façade is fenestrated with a 1/1, double-hung, vinyl-sash window on the second story of the northern bay and Chicago-type windows in the southern bay. These openings have concrete sills and soldier brick flat arches. A one-story, two-bay porch spans the façade and is set on a brick pier foundation. The roof of the porch has molded, overhanging eaves and is supported by metal filigree posts which are set on brick piers. Metal balusters and poured concrete steps with metal hand rails in the northern end bay complete the porch. Below the porch, a single-leaf door and storm door pierce the foundation. A window opening pierces the foundation in the southern end bay. Concrete steps lead from the main concrete walkway to this below-grade door. The rear (east elevation) was not surveyed or photographed by the volunteer surveyor.

#### Site Notes:

February 2008: This rowhouse is located on the east side of 15th Street, S.E. and is set back approximately fifteen feet from the brick sidewalk. The dwelling is adjacent to 700 15th Street, S.E. and 704 15th Street, S.E. The dwelling is sited on a raised, flat, concrete- and brick- paved front yard planted with an immature tree. A concrete walkway leads from the primary entrance and terminates with steps leading down to the brick sidewalk. A concrete curb lines the front of the property and runs parallel to the sidewalk. A metal picket fence encloses the front yard. An alley sits at the rear of the property.