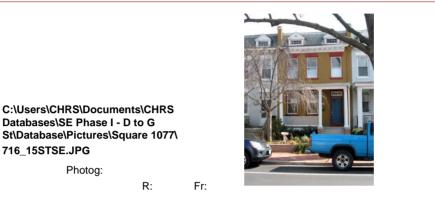

#### **Colonial Revival**

Exterior & Architectural Notes:

February 2008: Designed and constructed in 1915 by F.A. Norway, this two-story, two-bay, Colonial Revival-style singlefamily rowhouse is one of eight similar rowhouses constructed from the same permit (#0098). This dwelling is constructed of brick and is set on a solid concrete foundation. The dwelling is faced with Flemish-bond brick. The roofing type and material were not visible from the public right-of-way, but a false mansard covered with fish-scale slate shingles encircles the building. The mansard is pierced by shed-roofed dormers on the facade (west elevation) and north (side) elevation. Each dormer is fenestrated with an eight-light wood window (possibly fixed), which is flanked by wooden vents. Overhanging eaves with exposed rafter ends finish the roof. The southern bay of the first story holds a single-leaf paneled wood door with metal security door. A three-light wood sidelight is sited north of the door. A twolight wood transom and a soldier brick flat arch span the opening. The facade is fenestrated with 1/1, double-hung, vinylsash windows with false 6/6 vinyl muntins. These openings have concrete sills and soldier brick flat arches. A one-story, two-bay porch spans the façade and is set on a brick pier foundation with decorative concrete block infill. The roof of the porch has molded, overhanging eaves and is supported by metal filigree posts which are set on brick piers. Metal balusters and curved poured concrete steps with metal hand rails in the southern end bay complete the porch. The canted northwest corner of the dwelling shares the same material treatment and fenestration as the facade. The foundation is pierced by a one-light vinyl window (possibly awning) without a sill. The north (side) elevation is fenestrated with single and paired 1/1, double-hung, vinyl-sash windows with false 6/6 vinyl muntins and have concrete sills and soldier brick flat arches. Additionally, the foundation is pierced by a one-light vinyl window (possibly awning), which has a soldier brick flat arch.

#### Site Notes:

February 2008: This end-unit rowhouse is located on the east side of 15th Street, S.E. and is set back approximately fifteen feet from the brick sidewalk. The dwelling is adjacent to 702 15th Street, S.E. The dwelling is located on a raised, flat, concrete-paved front yard, which features a rolling, grassy side yard planted with immature shrubs, plants, and mature trees. A concrete patio leads from the primary entrance and terminates with steps leading down to the brick sidewalk. These steps also provide access to a concrete walkway through the side yard. A brick retaining wall lines the front and sides of the property and runs parallel to the sidewalk. A metal picket fence with brick piers encloses the front and side yards. A paved driveway (possibly an alley previously) extends off of Potomac Avenue, S.E. to provide access to a below-grade garage located in the rear of the dwelling. An alley sits at the rear of the property.