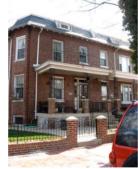

#### **Colonial Revival**

Exterior & Architectural Notes:

February 2008: Designed and constructed in 1915 by F.A. Norway, this two-story, two-bay, Colonial Revival-style singlefamily rowhouse is one of eight similar rowhouses constructed from the same permit (#0098). This dwelling is constructed of brick and is set on a solid concrete foundation. The façade (west elevation) is faced with Flemish-bond brick. The roofing type and material were not visible from the public right-of-way, but a false mansard covered with fishscale slate shingles spans the façade. The mansard is pierced by a shed-roofed dormer fenestrated with an eight-light wood window (possibly fixed), which is flanked by wooden vents. Overhanging eaves with exposed rafter ends finish the roof. The northern bay of the first story holds a single-leaf paneled wood door with lights and a storm door. A rectangular one-light wood transom and a soldier brick flat arch span the opening. The façade is fenestrated with a 1/1, double-hung, vinyl-sash window on the second story of the northern bay and Chicago-type windows in the southern bay. These openings have concrete sills and soldier brick flat arches. A one-story, two-bay porch spans the façade and is set on a brick pier foundation. The roof of the porch has molded, overhanging eaves and is supported by metal filigree posts which are set on brick piers. Metal balusters and poured concrete steps with metal hand rails in the northern end bay complete the porch. Below the porch, a single-leaf door and storm door pierce the foundation. A window opening pierces the foundation in the southern end bay. Concrete steps lead from the main concrete walkway to this below-grade door. The rear (east elevation) was not surveyed or photographed by the volunteer surveyor.

#### Site Notes:

February 2008: This rowhouse is located on the east side of 15th Street, S.E. and is set back approximately fifteen feet from the brick sidewalk. The dwelling is adjacent to 700 15th Street, S.E. and 704 15th Street, S.E. The dwelling is sited on a raised, flat, concrete- and brick- paved front yard planted with an immature tree. A concrete walkway leads from the primary entrance and terminates with steps leading down to the brick sidewalk. A concrete curb lines the front of the property and runs parallel to the sidewalk. A metal picket fence encloses the front yard. An alley sits at the rear of the property.