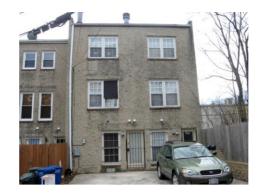

#### **Colonial Revival**

Exterior & Architectural Notes:

February 2008: Designed and constructed in 1915 by F.A. Norway, this two-story, two-bay, Colonial Revival-style singlefamily rowhouse is one of eight similar rowhouses constructed from the same permit (#0098). This dwelling is constructed of brick and is set on a solid concrete foundation. The dwelling is faced with Flemish-bond brick. The roofing type and material were not visible from the public right-of-way, but a false mansard covered with fish-scale slate shingles encircles the building. The mansard is pierced by shed-roofed dormers on the facade (west elevation) and north (side) elevation. Each dormer is fenestrated with an eight-light wood window (possibly fixed), which is flanked by wooden vents. Overhanging eaves with exposed rafter ends finish the roof. The southern bay of the first story holds a single-leaf paneled wood door with metal security door. A three-light wood sidelight is sited north of the door. A twolight wood transom and a soldier brick flat arch span the opening. The facade is fenestrated with 1/1, double-hung, vinylsash windows with false 6/6 vinyl muntins. These openings have concrete sills and soldier brick flat arches. A one-story, two-bay porch spans the façade and is set on a brick pier foundation with decorative concrete block infill. The roof of the porch has molded, overhanging eaves and is supported by metal filigree posts which are set on brick piers. Metal balusters and curved poured concrete steps with metal hand rails in the southern end bay complete the porch. The canted northwest corner of the dwelling shares the same material treatment and fenestration as the facade. The foundation is pierced by a one-light vinyl window (possibly awning) without a sill. The north (side) elevation is fenestrated with single and paired 1/1, double-hung, vinyl-sash windows with false 6/6 vinyl muntins and have concrete sills and soldier brick flat arches. Additionally, the foundation is pierced by a one-light vinyl window (possibly awning), which has a soldier brick flat arch.

A two-story, full-width block (possibly original) is located on the rear (east) elevation of the dwelling and is noted on the 1928 Sanborn map. The wood-frame addition is clad with German vinyl siding and is set on a solid, raised brick foundation, which serves as an integrated garage. The north elevation of the foundation is pierced by a roll-up paneled door with lights. A shed roof caps the addition. Visible fenestration consists of paired 1/1, double-hung, vinyl-sash windows with false 6/6 vinyl muntins. All windows have vinyl-clad surrounds. The rear (east) elevation was not surveyed or photographed by the volunteer surveyor.