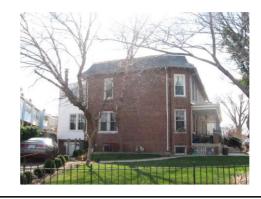

#### **Colonial Revival**

Exterior & Architectural Notes:

February 2008: Designed and constructed in 1915 by F.A. Norway, this two-story, two-bay, Colonial Revival-style singlefamily rowhouse is one of eight similar rowhouses constructed from the same permit (#0098). This dwelling is constructed of brick and is set on a solid concrete foundation. The façade (west elevation) is faced with Flemish-bond brick. The roofing type and material were not visible from the public right-of-way, but a false mansard covered with fishscale slate shingles spans the façade. The mansard is pierced by a shed-roofed dormer fenestrated with an eight-light wood window (possibly fixed), which is flanked by wooden vents. Overhanging eaves with exposed rafter ends finish the roof. The northern bay of the first story holds a single-leaf door with a metal security door. A rectangular one-light wood transom and a soldier brick flat arch span the opening. The façade is fenestrated with a 1/1, double-hung, vinyl-sash window on the second story of the northern bay and paired 1/1, double-hung, vinyl-sash windows in the southern bay. These openings have concrete sills and soldier brick flat arches. A one-story, two-bay porch spans the façade and is set on a brick pier foundation that has been partially infilled with decorative concrete blocks. The roof of the porch has molded, overhanging eaves and is supported by metal filigree posts which are set on brick piers. Metal balusters and poured concrete steps with metal hand rails in the northern end bay complete the porch. The south (side) elevation has no fenestration. It is faced with five-course American-bond brick that has been partially parged. The rear (east elevation) was not surveyed or photographed by the volunteer surveyor.

#### Site Notes:

February 2008: This end-unit rowhouse is located on the east side of 15th Street, S.E. and is set back approximately fifteen feet from the brick sidewalk. The dwelling is adjacent to 702 15th Street, S.E. The dwelling is sited on a raised, flat, dirt-covered front yard with minimal plantings. A concrete walkway leads from the primary entrance and terminates with steps leading down to the brick sidewalk. A concrete curb lines the front of the property and runs parallel to the sidewalk. A metal bow and picket fence encloses the front yard. The south (side) elevation abuts a vacant, grassy lot. An alley sits at the rear of the property.