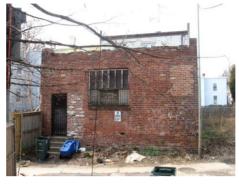

#### Exterior & Architectural Notes:

February 2008: Constructed in 1932 by Martin McInerney from the design of O.R. Scholl, this one-story, three-bay store was built from permit #151990 and has been substantially altered with the addition of a ca. 1995 second story. The building now functions as a single-family dwelling. This building is constructed of five-course, American-bond brick and is set on a solid brick foundation. The façade (west elevation) is faced with stretcher-bond brick that has been painted. The north elevation has been partially parged. The building was originally capped by a sloping roof. The central bay of the first story holds a single-leaf door. Identical one-story rectangular bays, possibly original, project from the façade and flank the main entrance. The bays are pierced by triple one-light metal windows (possibly fixed). A one-story pent roof, covered with standing-seam metal, spans the facade and shelters the primary entrance and projecting bays. A one-story, full-width addition is located on the rear (east) elevation and was constructed ca. 1940. The addition. The rear elevation is fenestrated with a single-leaf door with metal security door, which is accessed by poured concrete steps. Additional fenestration consists of louvered wood windows with a rowlock brick sill. A second story, full-width addition was constructed ca. 1995 and set on the roof of the original one-story store. The

addition is constructed of concrete blocks. The facade (west elevation) is faced with stretcher-bond brick. A sloping roof, flanked by concrete block retaining walls, caps the addition and is complemented along the facade by a plain metal cornice. The second story of the facade is fenestrated with tripartite windows composed of a central one-light fixed metal window and flanking one-light metal casement windows. All windows have rowlock brick sills.