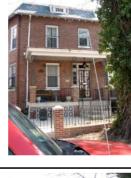

#### **Colonial Revival**

Exterior & Architectural Notes:

February 2008: Designed and constructed in 1915 by F.A. Norway, this two-story, two-bay, Colonial Revival-style singlefamily rowhouse is one of eight similar rowhouses constructed from the same permit (#0098). This dwelling is constructed of brick and is set on a solid concrete foundation. The dwelling is faced with Flemish-bond brick. The roofing type and material were not visible from the public right-of-way, but a false mansard covered with fish-scale slate shingles encircles the building. The mansard is pierced by shed-roofed dormers on the facade (west elevation) and north (side) elevation. Each dormer is fenestrated with an eight-light wood window (possibly fixed), which is flanked by wooden vents. Overhanging eaves with exposed rafter ends finish the roof. The southern bay of the first story holds a single-leaf paneled wood door with metal security door. A three-light wood sidelight is sited north of the door. A twolight wood transom and a soldier brick flat arch span the opening. The facade is fenestrated with 1/1, double-hung, vinylsash windows with false 6/6 vinyl muntins. These openings have concrete sills and soldier brick flat arches. A one-story, two-bay porch spans the façade and is set on a brick pier foundation with decorative concrete block infill. The roof of the porch has molded, overhanging eaves and is supported by metal filigree posts which are set on brick piers. Metal balusters and curved poured concrete steps with metal hand rails in the southern end bay complete the porch. The canted northwest corner of the dwelling shares the same material treatment and fenestration as the facade. The foundation is pierced by a one-light vinyl window (possibly awning) without a sill. The north (side) elevation is fenestrated with single and paired 1/1, double-hung, vinyl-sash windows with false 6/6 vinyl muntins and have concrete sills and soldier brick flat arches. Additionally, the foundation is pierced by a one-light vinyl window (possibly awning), which has a soldier brick flat arch.

#### Site Notes:

February 2008: This end-unit rowhouse is located on the east side of 15th Street, S.E. and is set back approximately fifteen feet from the brick sidewalk. The dwelling is adjacent to 702 15th Street, S.E. The dwelling is located on a raised, flat, concrete-paved front yard, which features a rolling, grassy side yard planted with immature shrubs, plants, and mature trees. A concrete patio leads from the primary entrance and terminates with steps leading down to the brick sidewalk. These steps also provide access to a concrete walkway through the side yard. A brick retaining wall lines the front and sides of the property and runs parallel to the sidewalk. A metal picket fence with brick piers encloses the front and side yards. A paved driveway (possibly an alley previously) extends off of Potomac Avenue, S.E. to provide access to a below-grade garage located in the rear of the dwelling. An alley sits at the rear of the property.