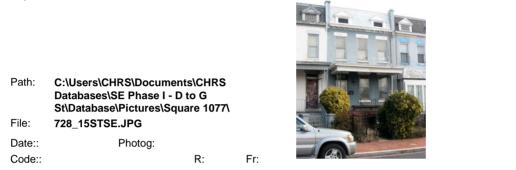

# **PHOTOS - DIGITIZED**

Caption:

Caption:

| Path:  | C:\Users\CHRS\Documents\CHRS<br>Databases\SE Phase I - D to G<br>St\Database\Pictures\Square 1077\ |     |
|--------|----------------------------------------------------------------------------------------------------|-----|
| File:  | 700_15STSE front.JPG                                                                               |     |
| Date:: | Photog:                                                                                            |     |
| Code:: | R:                                                                                                 | Fr: |