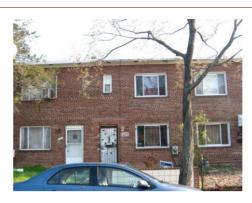

r>Vinyl                                                                                                                                    |

PLAN/SURVEY/DESIGNATION DATA

Neighborhood: Capitol Hill

Subdivision: Ward/ANC: Zoning:

Contributing:

Interior Notes:

Historic District(s)

Designation Event(s)

Survey(s)

Level(s) of Investigation

Capitol Hill Southeast Phase I (2009/2010)

Permit Research Volunteer Reconnaissance Survey

#### **PHOTOS - DIGITIZED**

Caption:

Path: C:\Users\CHRS\Documents\CHRS

Databases\SE Phase I - D to G St\Database\Pictures\Square 1079\

File: 1517\_KSTSE.JPG

Date:: Photog:
Code:: R: Fr:

Caption:

Path: C:\Users\CHRS\Documents\CHRS
Databases\SE Phase I - D to G

St\Database\Pictures\Square 1079\

File: 1503-29\_KSTSE.JPG

Date:: Photog:

Code:: R: Fr:





#### **PHOTOS - B/W OR NON-DIGITIZED**

Photo Code Roll Frame(s) Date Photographer Caption

#### **MISCELLANEOUS NOTES DATA**

Notes:

#### PERMIT DATA

Permit Issue Date Number Type Remarks

08/31/1949 322179 Build

Permit Notes:

#### **BIBLIOGRAPHIC DATA**

#### SIGNIFICANCE DATA

Study Unit

Code Criteria

### **ID Number: 1079-0034**

| ID Number: 1079                | -0034        | Year Built: | 1949        | Data S     | ource:         |                    |          |
|--------------------------------|--------------|-------------|-------------|------------|----------------|--------------------|----------|
| Number Extended                | Street       |             |             | Quad Ty    | pe of Address  |                    |          |
| 1515                           |