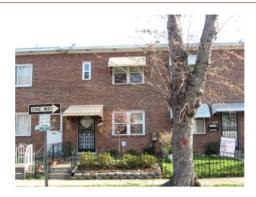

#### **PHOTOS - DIGITIZED**

Caption:

Path: C:\Users\CHRS\Documents\CHRS

Databases\SE Phase I - D to G St\Database\Pictures\Square 1079\

File: 1000\_15STSE.JPG

Date:: Photog:

Code:: R: Fr:

Caption:

| Architectural Style(s)                                                                                                                                                                                                                                                      |                                                                                                                                                                                                                                                                                                                                                                  |                                                                                                                                                                                                                                                                                |                                                                                                                                                                                                             |                                                                                                                                                                                  |                                                                                                                                                                          |
|-----------------------------------------------------------------------------------------------------------------------------------------------------------------------------------------------------------------------------------------------------------------------------|------------------------------------------------------------------------------------------------------------------------------------------------------------------------------------------------------------------------------------------------------------------------------------------------------------------------------------------------------------------|--------------------------------------------------------------------------------------------------------------------------------------------------------------------------------------------------------------------------------------------------------------------------------|-------------------------------------------------------------------------------------------------------------------------------------------------------------------------------------------------------------|----------------------------------------------------------------------------------------------------------------------------------------------------------------------------------|--------------------------------------------------------------------------------------------------------------------------------------------------------------------------|
| Colonial Revival (Ecl                                                                                                                                                                                                                                                       | ectic)                                                                                                                                                                                                                                                                                                                                                           |                                                                                                                                                                                                                                                                                |                                                                                                                                                                                                             |                                                                                                                                                                                  |                                                                                                                                                                          |
| Exterior & Architectura                                                                                                                                                                                                                                                     | al Notes:                                                                                                                                                                                                                                                                                                                                                        |                                                                                                                                                                                                                                                                                |                                                                                                                                                                                                             |                                                                                                                                                                                  |                                                                                                                                                                          |
| style rowhouse is an<br>structure is set on a<br>bricks extends above<br>due to a brick parape<br>elevation). The roof i<br>elevation. The façade<br>ppenings hold paired<br>width porch. The por<br>by brick pillars with to<br>awning shelters the saddition to 1/1, doub | nstructed in 1937 by Br<br>end unit of three simil<br>solid brick foundation;<br>e the second-story ope<br>et wall. The parapet wa<br>s set between stepped<br>e is fenestrated with sind<br>d one-light, vinyl-sash sind<br>ch is set on a brick pie<br>twisted metal balusters<br>second-story window of<br>le-hung, vinyl-sash with<br>tion was not photograp | ar rowhouses constru-<br>both are faced with s<br>nings. The roof type a<br>Il features a false man<br>a stepped parapet wan<br>agle-leaf wood door lo<br>sliding windows with<br>er foundation with dec<br>a. A metal awning has<br>pening. The north (siendows. The openings | cted from the san ix-course, Americ nd material were sard roof of slate II which extends a cated in the south rowlock brick sills orative concrete been affixed to the de) elevation has feature rowlock bi | ne permit (#207102), an-bond brick. A be not visible from the shingles set along the façade and the first story is solock infill. The sheet front of the porchone-light basement | This masonry It course of soldier public right-of-way the façade (west d north (side) story. Window cheltered by a full- d roof is supported . A second metal windows in |
| Site Notes:                                                                                                                                                                                                                                                                 |                                                                                                                                                                                                                                                                                                                                                                  |                                                                                                                                                                                                                                                                                |                                                                                                                                                                                                             |                                                                                                                                                                                  |                                                                                                                                                                          |
| S.E. This residence has south (side) elevation                                                                                                                                                                                                                              | s rowhouse is located<br>nas a setback of appro-<br>n is attached to 1002 19<br>ay extending from the p                                                                                                                                                                                                                                                          | kimately thirty feet from                                                                                                                                                                                                                                                      | m the concrete sides                                                                                                                                                                                        | dewalk along 15th S<br>has mature trees an                                                                                                                                       | treet, S.E. The<br>d shrubs, as well                                                                                                                                     |
| NOTABLE FEATUR                                                                                                                                                                                                                                                              | RES DATA                                                                                                                                                                                                                                                                                                                                                         |                                                                                                                                                                                                                                                                                |                                                                                                                                                                                                             |                                                                                                                                                                                  |                                                                                                                                                                          |
| Component                                                                                                                                                                                                                                                                   | Featu                                                                                                                                                                                                                                                                                                                                                            | rο                                                                                                                                                                                                                                                                             |                                                                                                                                                                                                             |                                                                                                                                                                                  |                                                                                                                                                                          |
|                                                                                                                                                                                                                                                                             |                                                                                                                                                                                                                                                                                                                                                                  | 10                                                                                                                                                                                                                                                                             |                                                                                                                                                                                                             |                                                                                                                                                                                  |                                                                                                                                                                          |
| EXTERIOR MATER                                                                                                                                                                                                                                                              | RIALS DATA  Material                                                                                                                                                                                                                                                                                                                                             | Color                                                                                                                                                                                                                                                                          | Treatment                                                                                                                                                                                                   | Source                                                                                                                                                                           |                                                                                                                                                                          |
| EXTERIOR MATER Roof Component                                                                                                                                                                                                                                               |                                                                                                                                                                                                                                                                                                                                                                  |                                                                                                                                                                                                                                                                                | Treatment Shingled                                                                                                                                                                                          | Source                                                                                                                                                                           |                                                                                                                                                                          |
| EXTERIOR MATER Roof Component Mansard (False)                                                                                                                                                                                                                               | Material                                                                                                                                                                                                                                                                                                                                                         |                                                                                                                                                                                                                                                                                |                                                                                                                                                                                                             | Source<br>Source                                                                                                                                                                 |                                                                                                                                                                          |
| EXTERIOR MATER Roof Component Mansard (False) Wall Component                                                                                                                                                                                                                | Material Slate                                                                                                                                                                                                                                                                                                                                                   | Color                                                                                                                                                                                                                                                                          | Shingled                                                                                                                                                                                                    | Source                                                                                                                                                                           |                                                                                                                                                                          |
| EXTERIOR MATER Roof Component Mansard (False) Wall Component Facade                                                                                                                                                                                                         | Material Slate Material                                                                                                                                                                                                                                                                                                                                          | Color                                                                                                                                                                                                                                                                          | Shingled<br>Treatment                                                                                                                                                                                       | Source                                                                                                                                                                           |                                                                                                                                                                          |
| EXTERIOR MATER Roof Component Mansard (False) Wall Component Facade Structure Component                                                                                                                                                                                     | Material Slate Material Brick                                                                                                                                                                                                                                                                                                                                    | Color                                                                                                                                                                                                                                                                          | Shingled<br>Treatment                                                                                                                                                                                       | Source                                                                                                                                                                           |                                                                                                                                                                          |
| EXTERIOR MATER Roof Component Mansard (False) Wall Component Facade Structure Component Foundation Walls                                                                                                                                                                    | Material Slate Material Brick Material                                                                                                                                                                                                                                                                                                                           | Color                                                                                                                                                                                                                                                                          | Shingled<br>Treatment                                                                                                                                                                                       | Source                                                                                                                                                                           |                                                                                                                                                                          |
| EXTERIOR MATER Roof Component Mansard (False) Wall Component Facade Structure Component Foundation Walls                                                                                                                                                                    | Material Slate Material Brick Material Brick                                                                                                                                                                                                                                                                                                                     | Color                                                                                                                                                                                                                                                                          | Shingled<br>Treatment                                                                                                                                                                                       | Source                                                                                                                                                                           |                                                                                                                                                                          |
| EXTERIOR MATER Roof Component Mansard (False) Wall Component Facade Structure Component Foundation                                                                                                                                                                          | Material Slate Material Brick Material Brick                                                                                                                                                                                                                                                                                                                     | Color                                                                                                                                                                                                                                                                          | Shingled<br>Treatment                                                                                                                                                                                       | Source                                                                                                                                                                           |                                                                                                                                                                          |
| EXTERIOR MATER Roof Component Mansard (False) Wall Component Facade Structure Component Foundation Walls                                                                                                                                                                    | Material Slate Material Brick Material Brick                                                                                                                                                                                                                                                                                                                     | Color                                                                                                                                                                                                                                                                          | Shingled<br>Treatment                                                                                                                                                                                       | Source                                                                                                                                                                           |                                                                                                                                                                          |
| EXTERIOR MATER Roof Component Mansard (False) Wall Component Facade Structure Component Foundation Walls                                                                                                                                                                    | Material Slate Material Brick Material Brick Concrete Block                                                                                                                                                                                                                                                                                                      | Color                                                                                                                                                                                                                                                                          | Shingled<br>Treatment                                                                                                                                                                                       | Source                                                                                                                                                                           |                                                                                                                                                                          |
| EXTERIOR MATER Roof Component Mansard (False) Wall Component Facade Structure Component Foundation Walls Materials Notes:                                                                                                                                                   | Material Slate Material Brick Material Brick Concrete Block                                                                                                                                                                                                                                                                                                      | Color Color Feature                                                                                                                                                                                                                                                            | Shingled<br>Treatment                                                                                                                                                                                       | Source<br>Source                                                                                                                                                                 | Material                                                                                                                                                                 |
| EXTERIOR MATER Roof Component Mansard (False) Wall Component Facade Structure Component Foundation Walls Materials Notes:                                                                                                                                                   | Material Slate Material Brick Material Brick Concrete Block                                                                                                                                                                                                                                                                                                      | Color                                                                                                                                                                                                                                                                          | Shingled<br>Treatment                                                                                                                                                                                       | Source                                                                                                                                                                           | Material Vinyl                                                                                                                                                           |
| EXTERIOR MATER Roof Component Mansard (False) Wall Component Facade Structure Component Foundation Walls Materials Notes:  WINDOW/DOOR/IN                                                                                                                                   | Material Slate Material Brick Material Brick Concrete Block                                                                                                                                                                                                                                                                                                      | Color Color Feature                                                                                                                                                                                                                                                            | Shingled<br>Treatment                                                                                                                                                                                       | Source Source Lights                                                                                                                                                             |                                                                                                                                                                          |