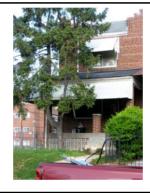

| Architectural Style(s)                                                                                                                                                                                                                                                      |                                                                                                                                                                                                                                                                                                                                                                  |                                                                                                                                                                                                                                                                                |                                                                                                                                                                                                             |                                                                                                                                                                                  |                                                                                                                                                                          |
|-----------------------------------------------------------------------------------------------------------------------------------------------------------------------------------------------------------------------------------------------------------------------------|------------------------------------------------------------------------------------------------------------------------------------------------------------------------------------------------------------------------------------------------------------------------------------------------------------------------------------------------------------------|--------------------------------------------------------------------------------------------------------------------------------------------------------------------------------------------------------------------------------------------------------------------------------|-------------------------------------------------------------------------------------------------------------------------------------------------------------------------------------------------------------|----------------------------------------------------------------------------------------------------------------------------------------------------------------------------------|--------------------------------------------------------------------------------------------------------------------------------------------------------------------------|
| Colonial Revival (Ecl                                                                                                                                                                                                                                                       | ectic)                                                                                                                                                                                                                                                                                                                                                           |                                                                                                                                                                                                                                                                                |                                                                                                                                                                                                             |                                                                                                                                                                                  |                                                                                                                                                                          |
| Exterior & Architectura                                                                                                                                                                                                                                                     | al Notes:                                                                                                                                                                                                                                                                                                                                                        |                                                                                                                                                                                                                                                                                |                                                                                                                                                                                                             |                                                                                                                                                                                  |                                                                                                                                                                          |
| style rowhouse is an<br>structure is set on a<br>bricks extends above<br>due to a brick parape<br>elevation). The roof i<br>elevation. The façade<br>ppenings hold paired<br>width porch. The por<br>by brick pillars with to<br>awning shelters the saddition to 1/1, doub | nstructed in 1937 by Br<br>end unit of three simil<br>solid brick foundation;<br>e the second-story ope<br>et wall. The parapet wa<br>s set between stepped<br>e is fenestrated with sind<br>d one-light, vinyl-sash sind<br>ch is set on a brick pie<br>twisted metal balusters<br>second-story window of<br>le-hung, vinyl-sash with<br>tion was not photograp | ar rowhouses constru-<br>both are faced with s<br>nings. The roof type a<br>Il features a false man<br>a stepped parapet wan<br>agle-leaf wood door lo<br>sliding windows with<br>er foundation with dec<br>a. A metal awning has<br>pening. The north (siendows. The openings | cted from the san ix-course, Americ nd material were sard roof of slate II which extends a cated in the south rowlock brick sills orative concrete been affixed to the de) elevation has feature rowlock bi | ne permit (#207102), an-bond brick. A be not visible from the shingles set along the façade and the first story is solock infill. The sheet front of the porchone-light basement | This masonry It course of soldier public right-of-way the façade (west d north (side) story. Window cheltered by a full- d roof is supported . A second metal windows in |
| Site Notes:                                                                                                                                                                                                                                                                 |                                                                                                                                                                                                                                                                                                                                                                  |                                                                                                                                                                                                                                                                                |                                                                                                                                                                                                             |                                                                                                                                                                                  |                                                                                                                                                                          |
| S.E. This residence has south (side) elevation                                                                                                                                                                                                                              | s rowhouse is located<br>nas a setback of appro-<br>n is attached to 1002 19<br>ay extending from the p                                                                                                                                                                                                                                                          | kimately thirty feet from                                                                                                                                                                                                                                                      | m the concrete sides                                                                                                                                                                                        | dewalk along 15th S<br>has mature trees an                                                                                                                                       | treet, S.E. The<br>d shrubs, as well                                                                                                                                     |
| NOTABLE FEATUR                                                                                                                                                                                                                                                              | RES DATA                                                                                                                                                                                                                                                                                                                                                         |                                                                                                                                                                                                                                                                                |                                                                                                                                                                                                             |                                                                                                                                                                                  |                                                                                                                                                                          |
| Component                                                                                                                                                                                                                                                                   | Featu                                                                                                                                                                                                                                                                                                                                                            | rο                                                                                                                                                                                                                                                                             |                                                                                                                                                                                                             |                                                                                                                                                                                  |                                                                                                                                                                          |
|                                                                                                                                                                                                                                                                             |                                                                                                                                                                                                                                                                                                                                                                  | 10                                                                                                                                                                                                                                                                             |                                                                                                                                                                                                             |                                                                                                                                                                                  |                                                                                                                                                                          |
| EXTERIOR MATER                                                                                                                                                                                                                                                              | RIALS DATA  Material                                                                                                                                                                                                                                                                                                                                             | Color                                                                                                                                                                                                                                                                          | Treatment                                                                                                                                                                                                   | Source                                                                                                                                                                           |                                                                                                                                                                          |
| EXTERIOR MATER Roof Component                                                                                                                                                                                                                                               |                                                                                                                                                                                                                                                                                                                                                                  |                                                                                                                                                                                                                                                                                | Treatment Shingled                                                                                                                                                                                          | Source                                                                                                                                                                           |                                                                                                                                                                          |
| EXTERIOR MATER Roof Component Mansard (False)                                                                                                                                                                                                                               | Material                                                                                                                                                                                                                                                                                                                                                         |                                                                                                                                                                                                                                                                                |                                                                                                                                                                                                             | Source<br>Source                                                                                                                                                                 |                                                                                                                                                                          |
| EXTERIOR MATER Roof Component Mansard (False) Wall Component                                                                                                                                                                                                                | Material Slate                                                                                                                                                                                                                                                                                                                                                   | Color                                                                                                                                                                                                                                                                          | Shingled                                                                                                                                                                                                    | Source                                                                                                                                                                           |                                                                                                                                                                          |
| EXTERIOR MATER Roof Component Mansard (False) Wall Component Facade                                                                                                                                                                                                         | Material Slate Material                                                                                                                                                                                                                                                                                                                                          | Color                                                                                                                                                                                                                                                                          | Shingled<br>Treatment                                                                                                                                                                                       | Source                                                                                                                                                                           |                                                                                                                                                                          |
| EXTERIOR MATER Roof Component Mansard (False) Wall Component Facade Structure Component                                                                                                                                                                                     | Material Slate Material Brick                                                                                                                                                                                                                                                                                                                                    | Color                                                                                                                                                                                                                                                                          | Shingled<br>Treatment                                                                                                                                                                                       | Source                                                                                                                                                                           |                                                                                                                                                                          |
| EXTERIOR MATER Roof Component Mansard (False) Wall Component Facade Structure Component Foundation Walls                                                                                                                                                                    | Material Slate Material Brick Material                                                                                                                                                                                                                                                                                                                           | Color                                                                                                                                                                                                                                                                          | Shingled<br>Treatment                                                                                                                                                                                       | Source                                                                                                                                                                           |                                                                                                                                                                          |
| EXTERIOR MATER Roof Component Mansard (False) Wall Component Facade Structure Component Foundation Walls                                                                                                                                                                    | Material Slate Material Brick Material Brick                                                                                                                                                                                                                                                                                                                     | Color                                                                                                                                                                                                                                                                          | Shingled<br>Treatment                                                                                                                                                                                       | Source                                                                                                                                                                           |                                                                                                                                                                          |
| EXTERIOR MATER Roof Component Mansard (False) Wall Component Facade Structure Component Foundation                                                                                                                                                                          | Material Slate Material Brick Material Brick                                                                                                                                                                                                                                                                                                                     | Color                                                                                                                                                                                                                                                                          | Shingled<br>Treatment                                                                                                                                                                                       | Source                                                                                                                                                                           |                                                                                                                                                                          |
| EXTERIOR MATER Roof Component Mansard (False) Wall Component Facade Structure Component Foundation Walls                                                                                                                                                                    | Material Slate Material Brick Material Brick                                                                                                                                                                                                                                                                                                                     | Color                                                                                                                                                                                                                                                                          | Shingled<br>Treatment                                                                                                                                                                                       | Source                                                                                                                                                                           |                                                                                                                                                                          |
| EXTERIOR MATER Roof Component Mansard (False) Wall Component Facade Structure Component Foundation Walls                                                                                                                                                                    | Material Slate Material Brick Material Brick Concrete Block                                                                                                                                                                                                                                                                                                      | Color                                                                                                                                                                                                                                                                          | Shingled<br>Treatment                                                                                                                                                                                       | Source                                                                                                                                                                           |                                                                                                                                                                          |
| EXTERIOR MATER Roof Component Mansard (False) Wall Component Facade Structure Component Foundation Walls Materials Notes:                                                                                                                                                   | Material Slate Material Brick Material Brick Concrete Block                                                                                                                                                                                                                                                                                                      | Color Color Feature                                                                                                                                                                                                                                                            | Shingled<br>Treatment                                                                                                                                                                                       | Source<br>Source                                                                                                                                                                 | Material                                                                                                                                                                 |
| EXTERIOR MATER Roof Component Mansard (False) Wall Component Facade Structure Component Foundation Walls Materials Notes:                                                                                                                                                   | Material Slate Material Brick Material Brick Concrete Block                                                                                                                                                                                                                                                                                                      | Color                                                                                                                                                                                                                                                                          | Shingled<br>Treatment                                                                                                                                                                                       | Source                                                                                                                                                                           | Material Vinyl                                                                                                                                                           |
| EXTERIOR MATER Roof Component Mansard (False) Wall Component Facade Structure Component Foundation Walls Materials Notes:  WINDOW/DOOR/IN                                                                                                                                   | Material Slate Material Brick Material Brick Concrete Block                                                                                                                                                                                                                                                                                                      | Color Color Feature                                                                                                                                                                                                                                                            | Shingled<br>Treatment                                                                                                                                                                                       | Source Source Lights                                                                                                                                                             |                                                                                                                                                                          |

#### **PHOTOS - DIGITIZED**

Caption:

Path: C:\Users\CHRS\Documents\CHRS

Databases\SE Phase I - D to G St\Database\Pictures\Square 1079\

File: 1000\_15STSE.JPG

Date:: Photog:

Code:: R: Fr:

Caption: