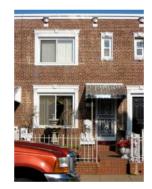

| Architectural Style(s)                                                                                                                                                                                                                                                      |                                                                                                                                                                                                                                                                                                                                                                  |                                                                                                                                                                                                                                                                                |                                                                                                                                                                                                             |                                                                                                                                                                                  |                                                                                                                                                                          |
|-----------------------------------------------------------------------------------------------------------------------------------------------------------------------------------------------------------------------------------------------------------------------------|------------------------------------------------------------------------------------------------------------------------------------------------------------------------------------------------------------------------------------------------------------------------------------------------------------------------------------------------------------------|--------------------------------------------------------------------------------------------------------------------------------------------------------------------------------------------------------------------------------------------------------------------------------|-------------------------------------------------------------------------------------------------------------------------------------------------------------------------------------------------------------|----------------------------------------------------------------------------------------------------------------------------------------------------------------------------------|--------------------------------------------------------------------------------------------------------------------------------------------------------------------------|
| Colonial Revival (Ecl                                                                                                                                                                                                                                                       | ectic)                                                                                                                                                                                                                                                                                                                                                           |                                                                                                                                                                                                                                                                                |                                                                                                                                                                                                             |                                                                                                                                                                                  |                                                                                                                                                                          |
| Exterior & Architectura                                                                                                                                                                                                                                                     | al Notes:                                                                                                                                                                                                                                                                                                                                                        |                                                                                                                                                                                                                                                                                |                                                                                                                                                                                                             |                                                                                                                                                                                  |                                                                                                                                                                          |
| style rowhouse is an<br>structure is set on a<br>bricks extends above<br>due to a brick parape<br>elevation). The roof i<br>elevation. The façade<br>ppenings hold paired<br>width porch. The por<br>by brick pillars with to<br>awning shelters the saddition to 1/1, doub | nstructed in 1937 by Br<br>end unit of three simil<br>solid brick foundation;<br>e the second-story ope<br>et wall. The parapet wa<br>s set between stepped<br>e is fenestrated with sind<br>d one-light, vinyl-sash sind<br>ch is set on a brick pie<br>twisted metal balusters<br>second-story window of<br>le-hung, vinyl-sash with<br>tion was not photograp | ar rowhouses constru-<br>both are faced with s<br>nings. The roof type a<br>Il features a false man<br>a stepped parapet wan<br>agle-leaf wood door lo<br>sliding windows with<br>er foundation with dec<br>a. A metal awning has<br>pening. The north (siendows. The openings | cted from the san ix-course, Americ nd material were sard roof of slate II which extends a cated in the south rowlock brick sills orative concrete been affixed to the de) elevation has feature rowlock bi | ne permit (#207102), an-bond brick. A be not visible from the shingles set along the façade and the first story is solock infill. The sheet front of the porchone-light basement | This masonry It course of soldier public right-of-way the façade (west d north (side) story. Window cheltered by a full- d roof is supported . A second metal windows in |
| Site Notes:                                                                                                                                                                                                                                                                 |                                                                                                                                                                                                                                                                                                                                                                  |                                                                                                                                                                                                                                                                                |                                                                                                                                                                                                             |                                                                                                                                                                                  |                                                                                                                                                                          |
| S.E. This residence has south (side) elevation                                                                                                                                                                                                                              | s rowhouse is located<br>nas a setback of appro-<br>n is attached to 1002 19<br>ay extending from the p                                                                                                                                                                                                                                                          | kimately thirty feet from                                                                                                                                                                                                                                                      | m the concrete sides                                                                                                                                                                                        | dewalk along 15th S<br>has mature trees an                                                                                                                                       | treet, S.E. The<br>d shrubs, as well                                                                                                                                     |
| NOTABLE FEATUR                                                                                                                                                                                                                                                              | RES DATA                                                                                                                                                                                                                                                                                                                                                         |                                                                                                                                                                                                                                                                                |                                                                                                                                                                                                             |                                                                                                                                                                                  |                                                                                                                                                                          |
| Component                                                                                                                                                                                                                                                                   | Featu                                                                                                                                                                                                                                                                                                                                                            | rο                                                                                                                                                                                                                                                                             |                                                                                                                                                                                                             |                                                                                                                                                                                  |                                                                                                                                                                          |
|                                                                                                                                                                                                                                                                             |                                                                                                                                                                                                                                                                                                                                                                  | 10                                                                                                                                                                                                                                                                             |                                                                                                                                                                                                             |                                                                                                                                                                                  |                                                                                                                                                                          |
| EXTERIOR MATER                                                                                                                                                                                                                                                              | RIALS DATA  Material                                                                                                                                                                                                                                                                                                                                             | Color                                                                                                                                                                                                                                                                          | Treatment                                                                                                                                                                                                   | Source                                                                                                                                                                           |                                                                                                                                                                          |
| EXTERIOR MATER Roof Component                                                                                                                                                                                                                                               |                                                                                                                                                                                                                                                                                                                                                                  |                                                                                                                                                                                                                                                                                | Treatment Shingled                                                                                                                                                                                          | Source                                                                                                                                                                           |                                                                                                                                                                          |
| EXTERIOR MATER Roof Component Mansard (False)                                                                                                                                                                                                                               | Material                                                                                                                                                                                                                                                                                                                                                         |                                                                                                                                                                                                                                                                                |                                                                                                                                                                                                             | Source<br>Source                                                                                                                                                                 |                                                                                                                                                                          |
| EXTERIOR MATER Roof Component Mansard (False) Wall Component                                                                                                                                                                                                                | Material Slate                                                                                                                                                                                                                                                                                                                                                   | Color                                                                                                                                                                                                                                                                          | Shingled                                                                                                                                                                                                    | Source                                                                                                                                                                           |                                                                                                                                                                          |
| EXTERIOR MATER Roof Component Mansard (False) Wall Component Facade                                                                                                                                                                                                         | Material Slate Material                                                                                                                                                                                                                                                                                                                                          | Color                                                                                                                                                                                                                                                                          | Shingled<br>Treatment                                                                                                                                                                                       | Source                                                                                                                                                                           |                                                                                                                                                                          |
| EXTERIOR MATER Roof Component Mansard (False) Wall Component Facade Structure Component                                                                                                                                                                                     | Material Slate Material Brick                                                                                                                                                                                                                                                                                                                                    | Color                                                                                                                                                                                                                                                                          | Shingled<br>Treatment                                                                                                                                                                                       | Source                                                                                                                                                                           |                                                                                                                                                                          |
| EXTERIOR MATER Roof Component Mansard (False) Wall Component Facade Structure Component Foundation Walls                                                                                                                                                                    | Material Slate Material Brick Material                                                                                                                                                                                                                                                                                                                           | Color                                                                                                                                                                                                                                                                          | Shingled<br>Treatment                                                                                                                                                                                       | Source                                                                                                                                                                           |                                                                                                                                                                          |
| EXTERIOR MATER Roof Component Mansard (False) Wall Component Facade Structure Component Foundation Walls                                                                                                                                                                    | Material Slate Material Brick Material Brick                                                                                                                                                                                                                                                                                                                     | Color                                                                                                                                                                                                                                                                          | Shingled<br>Treatment                                                                                                                                                                                       | Source                                                                                                                                                                           |                                                                                                                                                                          |
| EXTERIOR MATER Roof Component Mansard (False) Wall Component Facade Structure Component Foundation                                                                                                                                                                          | Material Slate Material Brick Material Brick                                                                                                                                                                                                                                                                                                                     | Color                                                                                                                                                                                                                                                                          | Shingled<br>Treatment                                                                                                                                                                                       | Source                                                                                                                                                                           |                                                                                                                                                                          |
| EXTERIOR MATER Roof Component Mansard (False) Wall Component Facade Structure Component Foundation Walls                                                                                                                                                                    | Material Slate Material Brick Material Brick                                                                                                                                                                                                                                                                                                                     | Color                                                                                                                                                                                                                                                                          | Shingled<br>Treatment                                                                                                                                                                                       | Source                                                                                                                                                                           |                                                                                                                                                                          |
| EXTERIOR MATER Roof Component Mansard (False) Wall Component Facade Structure Component Foundation Walls                                                                                                                                                                    | Material Slate Material Brick Material Brick Concrete Block                                                                                                                                                                                                                                                                                                      | Color                                                                                                                                                                                                                                                                          | Shingled<br>Treatment                                                                                                                                                                                       | Source                                                                                                                                                                           |                                                                                                                                                                          |
| EXTERIOR MATER Roof Component Mansard (False) Wall Component Facade Structure Component Foundation Walls Materials Notes:                                                                                                                                                   | Material Slate Material Brick Material Brick Concrete Block                                                                                                                                                                                                                                                                                                      | Color Color Feature                                                                                                                                                                                                                                                            | Shingled<br>Treatment                                                                                                                                                                                       | Source<br>Source                                                                                                                                                                 | Material                                                                                                                                                                 |
| EXTERIOR MATER Roof Component Mansard (False) Wall Component Facade Structure Component Foundation Walls Materials Notes:                                                                                                                                                   | Material Slate Material Brick Material Brick Concrete Block                                                                                                                                                                                                                                                                                                      | Color                                                                                                                                                                                                                                                                          | Shingled<br>Treatment                                                                                                                                                                                       | Source                                                                                                                                                                           | Material Vinyl                                                                                                                                                           |
| EXTERIOR MATER Roof Component Mansard (False) Wall Component Facade Structure Component Foundation Walls Materials Notes:  WINDOW/DOOR/IN                                                                                                                                   | Material Slate Material Brick Material Brick Concrete Block                                                                                                                                                                                                                                                                                                      | Color Color Feature                                                                                                                                                                                                                                                            | Shingled<br>Treatment                                                                                                                                                                                       | Source Source Lights                                                                                                                                                             |                                                                                                                                                                          |