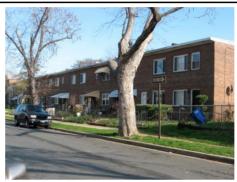

| Architectural Style(s)                                                                                                                                                                                                                                                      |                                                                                                                                                                                                                                                                                                                                                                  |                                                                                                                                                                                                                                                                                |                                                                                                                                                                                                             |                                                                                                                                                                                  |                                                                                                                                                                          |
|-----------------------------------------------------------------------------------------------------------------------------------------------------------------------------------------------------------------------------------------------------------------------------|------------------------------------------------------------------------------------------------------------------------------------------------------------------------------------------------------------------------------------------------------------------------------------------------------------------------------------------------------------------|--------------------------------------------------------------------------------------------------------------------------------------------------------------------------------------------------------------------------------------------------------------------------------|-------------------------------------------------------------------------------------------------------------------------------------------------------------------------------------------------------------|----------------------------------------------------------------------------------------------------------------------------------------------------------------------------------|--------------------------------------------------------------------------------------------------------------------------------------------------------------------------|
| Colonial Revival (Ecl                                                                                                                                                                                                                                                       | ectic)                                                                                                                                                                                                                                                                                                                                                           |                                                                                                                                                                                                                                                                                |                                                                                                                                                                                                             |                                                                                                                                                                                  |                                                                                                                                                                          |
| Exterior & Architectura                                                                                                                                                                                                                                                     | al Notes:                                                                                                                                                                                                                                                                                                                                                        |                                                                                                                                                                                                                                                                                |                                                                                                                                                                                                             |                                                                                                                                                                                  |                                                                                                                                                                          |
| style rowhouse is an<br>structure is set on a<br>bricks extends above<br>due to a brick parape<br>elevation). The roof i<br>elevation. The façade<br>ppenings hold paired<br>width porch. The por<br>by brick pillars with to<br>awning shelters the saddition to 1/1, doub | nstructed in 1937 by Br<br>end unit of three simil<br>solid brick foundation;<br>e the second-story ope<br>et wall. The parapet wa<br>s set between stepped<br>e is fenestrated with sind<br>d one-light, vinyl-sash sind<br>ch is set on a brick pie<br>twisted metal balusters<br>second-story window of<br>le-hung, vinyl-sash with<br>tion was not photograp | ar rowhouses constru-<br>both are faced with s<br>nings. The roof type a<br>Il features a false man<br>a stepped parapet wan<br>agle-leaf wood door lo<br>sliding windows with<br>er foundation with dec<br>a. A metal awning has<br>pening. The north (siendows. The openings | cted from the san ix-course, Americ nd material were sard roof of slate II which extends a cated in the south rowlock brick sills orative concrete been affixed to the de) elevation has feature rowlock bi | ne permit (#207102), an-bond brick. A be not visible from the shingles set along the façade and the first story is solock infill. The sheet front of the porchone-light basement | This masonry It course of soldier public right-of-way the façade (west d north (side) story. Window cheltered by a full- d roof is supported . A second metal windows in |
| Site Notes:                                                                                                                                                                                                                                                                 |                                                                                                                                                                                                                                                                                                                                                                  |                                                                                                                                                                                                                                                                                |                                                                                                                                                                                                             |                                                                                                                                                                                  |                                                                                                                                                                          |
| S.E. This residence has south (side) elevation                                                                                                                                                                                                                              | s rowhouse is located<br>nas a setback of appro-<br>n is attached to 1002 19<br>ay extending from the p                                                                                                                                                                                                                                                          | kimately thirty feet from                                                                                                                                                                                                                                                      | m the concrete sides                                                                                                                                                                                        | dewalk along 15th S<br>has mature trees an                                                                                                                                       | treet, S.E. The<br>d shrubs, as well                                                                                                                                     |
| NOTABLE FEATUR                                                                                                                                                                                                                                                              | RES DATA                                                                                                                                                                                                                                                                                                                                                         |                                                                                                                                                                                                                                                                                |                                                                                                                                                                                                             |                                                                                                                                                                                  |                                                                                                                                                                          |
| Component                                                                                                                                                                                                                                                                   | Featu                                                                                                                                                                                                                                                                                                                                                            | rο                                                                                                                                                                                                                                                                             |                                                                                                                                                                                                             |                                                                                                                                                                                  |                                                                                                                                                                          |
|                                                                                                                                                                                                                                                                             |                                                                                                                                                                                                                                                                                                                                                                  | 10                                                                                                                                                                                                                                                                             |                                                                                                                                                                                                             |                                                                                                                                                                                  |                                                                                                                                                                          |
| EXTERIOR MATER                                                                                                                                                                                                                                                              | RIALS DATA  Material                                                                                                                                                                                                                                                                                                                                             | Color                                                                                                                                                                                                                                                                          | Treatment                                                                                                                                                                                                   | Source                                                                                                                                                                           |                                                                                                                                                                          |
| EXTERIOR MATER Roof Component                                                                                                                                                                                                                                               |                                                                                                                                                                                                                                                                                                                                                                  |                                                                                                                                                                                                                                                                                | Treatment Shingled                                                                                                                                                                                          | Source                                                                                                                                                                           |                                                                                                                                                                          |
| EXTERIOR MATER Roof Component Mansard (False)                                                                                                                                                                                                                               | Material                                                                                                                                                                                                                                                                                                                                                         |                                                                                                                                                                                                                                                                                |                                                                                                                                                                                                             | Source<br>Source                                                                                                                                                                 |                                                                                                                                                                          |
| EXTERIOR MATER Roof Component Mansard (False) Wall Component                                                                                                                                                                                                                | Material Slate                                                                                                                                                                                                                                                                                                                                                   | Color                                                                                                                                                                                                                                                                          | Shingled                                                                                                                                                                                                    | Source                                                                                                                                                                           |                                                                                                                                                                          |
| EXTERIOR MATER Roof Component Mansard (False) Wall Component Facade                                                                                                                                                                                                         | Material Slate Material                                                                                                                                                                                                                                                                                                                                          | Color                                                                                                                                                                                                                                                                          | Shingled<br>Treatment                                                                                                                                                                                       | Source                                                                                                                                                                           |                                                                                                                                                                          |
| EXTERIOR MATER Roof Component Mansard (False) Wall Component Facade Structure Component                                                                                                                                                                                     | Material Slate Material Brick                                                                                                                                                                                                                                                                                                                                    | Color                                                                                                                                                                                                                                                                          | Shingled<br>Treatment                                                                                                                                                                                       | Source                                                                                                                                                                           |                                                                                                                                                                          |
| EXTERIOR MATER Roof Component Mansard (False) Wall Component Facade Structure Component Foundation Walls                                                                                                                                                                    | Material Slate Material Brick Material                                                                                                                                                                                                                                                                                                                           | Color                                                                                                                                                                                                                                                                          | Shingled<br>Treatment                                                                                                                                                                                       | Source                                                                                                                                                                           |                                                                                                                                                                          |
| EXTERIOR MATER Roof Component Mansard (False) Wall Component Facade Structure Component Foundation Walls                                                                                                                                                                    | Material Slate Material Brick Material Brick                                                                                                                                                                                                                                                                                                                     | Color                                                                                                                                                                                                                                                                          | Shingled<br>Treatment                                                                                                                                                                                       | Source                                                                                                                                                                           |                                                                                                                                                                          |
| EXTERIOR MATER Roof Component Mansard (False) Wall Component Facade Structure Component Foundation                                                                                                                                                                          | Material Slate Material Brick Material Brick                                                                                                                                                                                                                                                                                                                     | Color                                                                                                                                                                                                                                                                          | Shingled<br>Treatment                                                                                                                                                                                       | Source                                                                                                                                                                           |                                                                                                                                                                          |
| EXTERIOR MATER Roof Component Mansard (False) Wall Component Facade Structure Component Foundation Walls                                                                                                                                                                    | Material Slate Material Brick Material Brick                                                                                                                                                                                                                                                                                                                     | Color                                                                                                                                                                                                                                                                          | Shingled<br>Treatment                                                                                                                                                                                       | Source                                                                                                                                                                           |                                                                                                                                                                          |
| EXTERIOR MATER Roof Component Mansard (False) Wall Component Facade Structure Component Foundation Walls                                                                                                                                                                    | Material Slate Material Brick Material Brick Concrete Block                                                                                                                                                                                                                                                                                                      | Color                                                                                                                                                                                                                                                                          | Shingled<br>Treatment                                                                                                                                                                                       | Source                                                                                                                                                                           |                                                                                                                                                                          |
| EXTERIOR MATER Roof Component Mansard (False) Wall Component Facade Structure Component Foundation Walls Materials Notes:                                                                                                                                                   | Material Slate Material Brick Material Brick Concrete Block                                                                                                                                                                                                                                                                                                      | Color Color Feature                                                                                                                                                                                                                                                            | Shingled<br>Treatment                                                                                                                                                                                       | Source<br>Source                                                                                                                                                                 | Material                                                                                                                                                                 |
| EXTERIOR MATER Roof Component Mansard (False) Wall Component Facade Structure Component Foundation Walls Materials Notes:                                                                                                                                                   | Material Slate Material Brick Material Brick Concrete Block                                                                                                                                                                                                                                                                                                      | Color                                                                                                                                                                                                                                                                          | Shingled<br>Treatment                                                                                                                                                                                       | Source                                                                                                                                                                           | Material Vinyl                                                                                                                                                           |
| EXTERIOR MATER Roof Component Mansard (False) Wall Component Facade Structure Component Foundation Walls Materials Notes:  WINDOW/DOOR/IN                                                                                                                                   | Material Slate Material Brick Material Brick Concrete Block                                                                                                                                                                                                                                                                                                      | Color Color Feature                                                                                                                                                                                                                                                            | Shingled<br>Treatment                                                                                                                                                                                       | Source Source Lights                                                                                                                                                             |                                                                                                                                                                          |