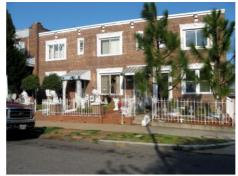

# **ID Number: 1079-0023**

| ID Number: 1079       | -0023           | Year Built: | 1937        | Data             | a Source:     | Permit    |                     |   |
|-----------------------|-----------------|-------------|-------------|------------------|---------------|-----------|---------------------|---|
| Number Extended       | Street          |             |             | Quad             | Type of Addi  | ress      |                     |   |
| 1002                  | 15th Street     |             |             | SE               | Current       |           |                     |   |
| Name(s)               |                 |             | Type of     | Name             |               |           |                     |   |
| Rowhouse, 1002 15t    | h Street, S.E.  |             | Commo       | on               |               |           |                     |   |
| TaxCode1 TaxCode      | 2 TaxCode3      | Туре        | Explain     | 1                |               |           |                     |   |
| 1079/0023             |                 | Square/Lot  | Curren      |                  |               |           |                     |   |
|                       |                 |             |             |                  |               |           |                     |   |
| STATUS/PURPOS         | E/USE DATA      |             |             |                  |               |           |                     |   |
| Resource Type: Bui    | •               |             |             |                  | ent: Extant   |           |                     |   |
| _                     | toric<br>vhouse |             | Qual        | lity:<br>dition: | Good          |           |                     |   |
| ruipose. Roy          | viiouse         |             | Con         | uition.          | Good          |           |                     |   |
| Function/Use          |                 |             | Source      | Stop             | S             | ource     | Explain             |   |
| Residential (Single-I | Family)         | 1937 F      | Permit      |                  |               |           | Historic/Current    |   |
| CONSTRUCTION          | ΠΔΤΔ            |             |             |                  |               |           |                     |   |
| Construction Event    |                 | art Sou     | rce         | Stop             | Source        |           | Cost Source         |   |
| Orig Construction     |                 | 37 Peri     |             | Ciop             |               |           | 4000 Permit         |   |
| Construction Event    |                 | Association |             |                  | Assoc         | ciated Na | me                  |   |
| Orig Construction     |                 | Architect   |             |                  |               | k, Sam    |                     |   |
| Orig Construction     |                 | Builder     |             |                  | Brigh         | twood C   | onstruction         |   |
| Orig Construction     |                 | Owner       |             |                  | Brigh         | twood C   | onstruction         |   |
| Construction Notes:   |                 |             |             |                  |               |           |                     |   |
|                       |                 |             |             |                  |               |           |                     |   |
| DEODI E/EVENTO        | DATA            |             |             |                  |               |           |                     |   |
| PEOPLE/EVENTS         |                 |             |             |                  |               |           |                     |   |
| Racial Segregation St | tatus:          |             |             |                  |               |           |                     |   |
| SETTING/SHAPE/S       | SIZE DATA       |             |             |                  |               |           |                     |   |
| Surroundings:         | Urban           |             | Cı          | ross Re          | eference Note | es:       |                     |   |
| Streetscape:          | Intact          |             |             |                  |               |           |                     |   |
| Relate to Othr Bldgs: | Row (1 of 3)    |             |             |                  |               |           |                     |   |
| Relate to Street:     | Front Yard w    | / Setback   |             |                  |               |           |                     |   |
| Massing:              | Block           |             |             |                  |               |           |                     |   |
| Footprint:            | Rectangular     |             |             |                  |               |           |                     |   |
| Number Stories:       | 2               |             |             |                  |               |           |                     |   |
| Bays Wide:            | 2               |             |             | _                |               |           |                     |   |
| Height:<br>Width:     | 40              |             | Outbuilding | g Type           |               | C         | Contributing Status | - |
| Depth/Length:         | 18<br>32        |             |             |                  |               |           |                     |   |
| SqFt:                 | JZ              |             |             |                  |               |           |                     |   |
| Volume:               |                 |             |             |                  |               |           |                     |   |
| Lot Width             |                 |             |             |                  |               |           |                     |   |
| Lot Depth/Length:     |                 |             | Outbuilding | g Notes          | 3:            |           |                     |   |
| Lot SqFt:             |                 |             |             |                  |               |           |                     |   |
| Acreage:              |                 |             |             |                  |               |           |                     |   |
| Has Driveway:         |                 |             |             |                  |               |           |                     |   |