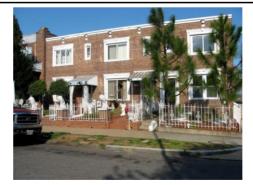

| Architectural Style(s)                                                                                                                                                                                                                                                      |                                                                                                                                                                                                                                                                                                                                                                  |                                                                                                                                                                                                                                                                                |                                                                                                                                                                                                             |                                                                                                                                                                                  |                                                                                                                                                                          |
|-----------------------------------------------------------------------------------------------------------------------------------------------------------------------------------------------------------------------------------------------------------------------------|------------------------------------------------------------------------------------------------------------------------------------------------------------------------------------------------------------------------------------------------------------------------------------------------------------------------------------------------------------------|--------------------------------------------------------------------------------------------------------------------------------------------------------------------------------------------------------------------------------------------------------------------------------|-------------------------------------------------------------------------------------------------------------------------------------------------------------------------------------------------------------|----------------------------------------------------------------------------------------------------------------------------------------------------------------------------------|--------------------------------------------------------------------------------------------------------------------------------------------------------------------------|
| Colonial Revival (Ecl                                                                                                                                                                                                                                                       | ectic)                                                                                                                                                                                                                                                                                                                                                           |                                                                                                                                                                                                                                                                                |                                                                                                                                                                                                             |                                                                                                                                                                                  |                                                                                                                                                                          |
| Exterior & Architectura                                                                                                                                                                                                                                                     | al Notes:                                                                                                                                                                                                                                                                                                                                                        |                                                                                                                                                                                                                                                                                |                                                                                                                                                                                                             |                                                                                                                                                                                  |                                                                                                                                                                          |
| style rowhouse is an<br>structure is set on a<br>bricks extends above<br>due to a brick parape<br>elevation). The roof i<br>elevation. The façade<br>ppenings hold paired<br>width porch. The por<br>by brick pillars with to<br>awning shelters the saddition to 1/1, doub | nstructed in 1937 by Br<br>end unit of three simil<br>solid brick foundation;<br>e the second-story ope<br>et wall. The parapet wa<br>s set between stepped<br>e is fenestrated with sind<br>d one-light, vinyl-sash sind<br>ch is set on a brick pie<br>twisted metal balusters<br>second-story window of<br>le-hung, vinyl-sash with<br>tion was not photograp | ar rowhouses constru-<br>both are faced with s<br>nings. The roof type a<br>Il features a false man<br>a stepped parapet wan<br>agle-leaf wood door lo<br>sliding windows with<br>er foundation with dec<br>a. A metal awning has<br>pening. The north (siendows. The openings | cted from the san ix-course, Americ nd material were sard roof of slate II which extends a cated in the south rowlock brick sills orative concrete been affixed to the de) elevation has feature rowlock bi | ne permit (#207102), an-bond brick. A be not visible from the shingles set along the façade and the first story is solock infill. The sheet front of the porchone-light basement | This masonry It course of soldier public right-of-way the façade (west d north (side) story. Window cheltered by a full- d roof is supported . A second metal windows in |
| Site Notes:                                                                                                                                                                                                                                                                 |                                                                                                                                                                                                                                                                                                                                                                  |                                                                                                                                                                                                                                                                                |                                                                                                                                                                                                             |                                                                                                                                                                                  |                                                                                                                                                                          |
| S.E. This residence has south (side) elevation                                                                                                                                                                                                                              | s rowhouse is located<br>nas a setback of appro-<br>n is attached to 1002 19<br>ay extending from the p                                                                                                                                                                                                                                                          | kimately thirty feet from                                                                                                                                                                                                                                                      | m the concrete sides                                                                                                                                                                                        | dewalk along 15th S<br>has mature trees an                                                                                                                                       | treet, S.E. The<br>d shrubs, as well                                                                                                                                     |
| NOTABLE FEATUR                                                                                                                                                                                                                                                              | RES DATA                                                                                                                                                                                                                                                                                                                                                         |                                                                                                                                                                                                                                                                                |                                                                                                                                                                                                             |                                                                                                                                                                                  |                                                                                                                                                                          |
| Component                                                                                                                                                                                                                                                                   | Featu                                                                                                                                                                                                                                                                                                                                                            | rο                                                                                                                                                                                                                                                                             |                                                                                                                                                                                                             |                                                                                                                                                                                  |                                                                                                                                                                          |
|                                                                                                                                                                                                                                                                             |                                                                                                                                                                                                                                                                                                                                                                  | 10                                                                                                                                                                                                                                                                             |                                                                                                                                                                                                             |                                                                                                                                                                                  |                                                                                                                                                                          |
| EXTERIOR MATER                                                                                                                                                                                                                                                              | RIALS DATA  Material                                                                                                                                                                                                                                                                                                                                             | Color                                                                                                                                                                                                                                                                          | Treatment                                                                                                                                                                                                   | Source                                                                                                                                                                           |                                                                                                                                                                          |
| EXTERIOR MATER Roof Component                                                                                                                                                                                                                                               |                                                                                                                                                                                                                                                                                                                                                                  |                                                                                                                                                                                                                                                                                | Treatment Shingled                                                                                                                                                                                          | Source                                                                                                                                                                           |                                                                                                                                                                          |
| EXTERIOR MATER Roof Component Mansard (False)                                                                                                                                                                                                                               | Material                                                                                                                                                                                                                                                                                                                                                         |                                                                                                                                                                                                                                                                                |                                                                                                                                                                                                             | Source<br>Source                                                                                                                                                                 |                                                                                                                                                                          |
| EXTERIOR MATER Roof Component Mansard (False) Wall Component                                                                                                                                                                                                                | Material Slate                                                                                                                                                                                                                                                                                                                                                   | Color                                                                                                                                                                                                                                                                          | Shingled                                                                                                                                                                                                    | Source                                                                                                                                                                           |                                                                                                                                                                          |
| EXTERIOR MATER Roof Component Mansard (False) Wall Component Facade                                                                                                                                                                                                         | Material Slate Material                                                                                                                                                                                                                                                                                                                                          | Color                                                                                                                                                                                                                                                                          | Shingled<br>Treatment                                                                                                                                                                                       | Source                                                                                                                                                                           |                                                                                                                                                                          |
| EXTERIOR MATER Roof Component Mansard (False) Wall Component Facade Structure Component                                                                                                                                                                                     | Material Slate Material Brick                                                                                                                                                                                                                                                                                                                                    | Color                                                                                                                                                                                                                                                                          | Shingled<br>Treatment                                                                                                                                                                                       | Source                                                                                                                                                                           |                                                                                                                                                                          |
| EXTERIOR MATER Roof Component Mansard (False) Wall Component Facade Structure Component Foundation Walls                                                                                                                                                                    | Material Slate Material Brick Material                                                                                                                                                                                                                                                                                                                           | Color                                                                                                                                                                                                                                                                          | Shingled<br>Treatment                                                                                                                                                                                       | Source                                                                                                                                                                           |                                                                                                                                                                          |
| EXTERIOR MATER Roof Component Mansard (False) Wall Component Facade Structure Component Foundation Walls                                                                                                                                                                    | Material Slate Material Brick Material Brick                                                                                                                                                                                                                                                                                                                     | Color                                                                                                                                                                                                                                                                          | Shingled<br>Treatment                                                                                                                                                                                       | Source                                                                                                                                                                           |                                                                                                                                                                          |
| EXTERIOR MATER Roof Component Mansard (False) Wall Component Facade Structure Component Foundation                                                                                                                                                                          | Material Slate Material Brick Material Brick                                                                                                                                                                                                                                                                                                                     | Color                                                                                                                                                                                                                                                                          | Shingled<br>Treatment                                                                                                                                                                                       | Source                                                                                                                                                                           |                                                                                                                                                                          |
| EXTERIOR MATER Roof Component Mansard (False) Wall Component Facade Structure Component Foundation Walls                                                                                                                                                                    | Material Slate Material Brick Material Brick                                                                                                                                                                                                                                                                                                                     | Color                                                                                                                                                                                                                                                                          | Shingled<br>Treatment                                                                                                                                                                                       | Source                                                                                                                                                                           |                                                                                                                                                                          |
| EXTERIOR MATER Roof Component Mansard (False) Wall Component Facade Structure Component Foundation Walls                                                                                                                                                                    | Material Slate Material Brick Material Brick Concrete Block                                                                                                                                                                                                                                                                                                      | Color                                                                                                                                                                                                                                                                          | Shingled<br>Treatment                                                                                                                                                                                       | Source                                                                                                                                                                           |                                                                                                                                                                          |
| EXTERIOR MATER Roof Component Mansard (False) Wall Component Facade Structure Component Foundation Walls Materials Notes:                                                                                                                                                   | Material Slate Material Brick Material Brick Concrete Block                                                                                                                                                                                                                                                                                                      | Color Color Feature                                                                                                                                                                                                                                                            | Shingled<br>Treatment                                                                                                                                                                                       | Source<br>Source                                                                                                                                                                 | Material                                                                                                                                                                 |
| EXTERIOR MATER Roof Component Mansard (False) Wall Component Facade Structure Component Foundation Walls Materials Notes:                                                                                                                                                   | Material Slate Material Brick Material Brick Concrete Block                                                                                                                                                                                                                                                                                                      | Color                                                                                                                                                                                                                                                                          | Shingled<br>Treatment                                                                                                                                                                                       | Source                                                                                                                                                                           | Material Vinyl                                                                                                                                                           |
| EXTERIOR MATER Roof Component Mansard (False) Wall Component Facade Structure Component Foundation Walls Materials Notes:  WINDOW/DOOR/IN                                                                                                                                   | Material Slate Material Brick Material Brick Concrete Block                                                                                                                                                                                                                                                                                                      | Color Color Feature                                                                                                                                                                                                                                                            | Shingled<br>Treatment                                                                                                                                                                                       | Source Source Lights                                                                                                                                                             |                                                                                                                                                                          |

Path: C:\Users\CHRS\Documents\CHRS

Databases\SE Phase I - D to G St\Database\Pictures\Square 1079\

File: 1000\_15STSEa.JPG

Date:: Photog:

Code:: R: Fr:

Caption:

Path: C:\Users\CHRS\Documents\CHRS

Databases\SE Phase I - D to G St\Database\Pictures\Square 1079\