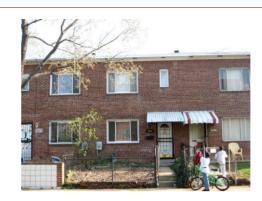

| Architectural Style(s)                                                                                                                                                                                                                                                      |                                                                                                                                                                                                                                                                                                                                                                  |                                                                                                                                                                                                                                                                                |                                                                                                                                                                                                             |                                                                                                                                                                                  |                                                                                                                                                                          |
|-----------------------------------------------------------------------------------------------------------------------------------------------------------------------------------------------------------------------------------------------------------------------------|------------------------------------------------------------------------------------------------------------------------------------------------------------------------------------------------------------------------------------------------------------------------------------------------------------------------------------------------------------------|--------------------------------------------------------------------------------------------------------------------------------------------------------------------------------------------------------------------------------------------------------------------------------|-------------------------------------------------------------------------------------------------------------------------------------------------------------------------------------------------------------|----------------------------------------------------------------------------------------------------------------------------------------------------------------------------------|--------------------------------------------------------------------------------------------------------------------------------------------------------------------------|
| Colonial Revival (Ecl                                                                                                                                                                                                                                                       | ectic)                                                                                                                                                                                                                                                                                                                                                           |                                                                                                                                                                                                                                                                                |                                                                                                                                                                                                             |                                                                                                                                                                                  |                                                                                                                                                                          |
| Exterior & Architectura                                                                                                                                                                                                                                                     | al Notes:                                                                                                                                                                                                                                                                                                                                                        |                                                                                                                                                                                                                                                                                |                                                                                                                                                                                                             |                                                                                                                                                                                  |                                                                                                                                                                          |
| style rowhouse is an<br>structure is set on a<br>bricks extends above<br>due to a brick parape<br>elevation). The roof i<br>elevation. The façade<br>ppenings hold paired<br>width porch. The por<br>by brick pillars with to<br>awning shelters the saddition to 1/1, doub | nstructed in 1937 by Br<br>end unit of three simil<br>solid brick foundation;<br>e the second-story ope<br>et wall. The parapet wa<br>s set between stepped<br>e is fenestrated with sind<br>d one-light, vinyl-sash sind<br>ch is set on a brick pie<br>twisted metal balusters<br>second-story window of<br>le-hung, vinyl-sash with<br>tion was not photograp | ar rowhouses constru-<br>both are faced with s<br>nings. The roof type a<br>Il features a false man<br>a stepped parapet wan<br>agle-leaf wood door lo<br>sliding windows with<br>er foundation with dec<br>a. A metal awning has<br>pening. The north (siendows. The openings | cted from the san ix-course, Americ nd material were sard roof of slate II which extends a cated in the south rowlock brick sills orative concrete been affixed to the de) elevation has feature rowlock bi | ne permit (#207102), an-bond brick. A be not visible from the shingles set along the façade and the first story is solock infill. The sheet front of the porchone-light basement | This masonry It course of soldier public right-of-way the façade (west d north (side) story. Window cheltered by a full- d roof is supported . A second metal windows in |
| Site Notes:                                                                                                                                                                                                                                                                 |                                                                                                                                                                                                                                                                                                                                                                  |                                                                                                                                                                                                                                                                                |                                                                                                                                                                                                             |                                                                                                                                                                                  |                                                                                                                                                                          |
| S.E. This residence has south (side) elevation                                                                                                                                                                                                                              | s rowhouse is located<br>nas a setback of appro-<br>n is attached to 1002 19<br>ay extending from the p                                                                                                                                                                                                                                                          | kimately thirty feet from                                                                                                                                                                                                                                                      | m the concrete sides                                                                                                                                                                                        | dewalk along 15th S<br>has mature trees an                                                                                                                                       | treet, S.E. The<br>d shrubs, as well                                                                                                                                     |
| NOTABLE FEATUR                                                                                                                                                                                                                                                              | RES DATA                                                                                                                                                                                                                                                                                                                                                         |                                                                                                                                                                                                                                                                                |                                                                                                                                                                                                             |                                                                                                                                                                                  |                                                                                                                                                                          |
| Component                                                                                                                                                                                                                                                                   | Featu                                                                                                                                                                                                                                                                                                                                                            | rο                                                                                                                                                                                                                                                                             |                                                                                                                                                                                                             |                                                                                                                                                                                  |                                                                                                                                                                          |
|                                                                                                                                                                                                                                                                             |                                                                                                                                                                                                                                                                                                                                                                  | 10                                                                                                                                                                                                                                                                             |                                                                                                                                                                                                             |                                                                                                                                                                                  |                                                                                                                                                                          |
| EXTERIOR MATER                                                                                                                                                                                                                                                              | RIALS DATA  Material                                                                                                                                                                                                                                                                                                                                             | Color                                                                                                                                                                                                                                                                          | Treatment                                                                                                                                                                                                   | Source                                                                                                                                                                           |                                                                                                                                                                          |
| EXTERIOR MATER Roof Component                                                                                                                                                                                                                                               |                                                                                                                                                                                                                                                                                                                                                                  |                                                                                                                                                                                                                                                                                | Treatment Shingled                                                                                                                                                                                          | Source                                                                                                                                                                           |                                                                                                                                                                          |
| EXTERIOR MATER Roof Component Mansard (False)                                                                                                                                                                                                                               | Material                                                                                                                                                                                                                                                                                                                                                         |                                                                                                                                                                                                                                                                                |                                                                                                                                                                                                             | Source<br>Source                                                                                                                                                                 |                                                                                                                                                                          |
| EXTERIOR MATER Roof Component Mansard (False) Wall Component                                                                                                                                                                                                                | Material Slate                                                                                                                                                                                                                                                                                                                                                   | Color                                                                                                                                                                                                                                                                          | Shingled                                                                                                                                                                                                    | Source                                                                                                                                                                           |                                                                                                                                                                          |
| EXTERIOR MATER Roof Component Mansard (False) Wall Component Facade                                                                                                                                                                                                         | Material Slate Material                                                                                                                                                                                                                                                                                                                                          | Color                                                                                                                                                                                                                                                                          | Shingled<br>Treatment                                                                                                                                                                                       | Source                                                                                                                                                                           |                                                                                                                                                                          |
| EXTERIOR MATER Roof Component Mansard (False) Wall Component Facade Structure Component                                                                                                                                                                                     | Material Slate Material Brick                                                                                                                                                                                                                                                                                                                                    | Color                                                                                                                                                                                                                                                                          | Shingled<br>Treatment                                                                                                                                                                                       | Source                                                                                                                                                                           |                                                                                                                                                                          |
| EXTERIOR MATER Roof Component Mansard (False) Wall Component Facade Structure Component Foundation Walls                                                                                                                                                                    | Material Slate Material Brick Material                                                                                                                                                                                                                                                                                                                           | Color                                                                                                                                                                                                                                                                          | Shingled<br>Treatment                                                                                                                                                                                       | Source                                                                                                                                                                           |                                                                                                                                                                          |
| EXTERIOR MATER Roof Component Mansard (False) Wall Component Facade Structure Component Foundation Walls                                                                                                                                                                    | Material Slate Material Brick Material Brick                                                                                                                                                                                                                                                                                                                     | Color                                                                                                                                                                                                                                                                          | Shingled<br>Treatment                                                                                                                                                                                       | Source                                                                                                                                                                           |                                                                                                                                                                          |
| EXTERIOR MATER Roof Component Mansard (False) Wall Component Facade Structure Component Foundation                                                                                                                                                                          | Material Slate Material Brick Material Brick                                                                                                                                                                                                                                                                                                                     | Color                                                                                                                                                                                                                                                                          | Shingled<br>Treatment                                                                                                                                                                                       | Source                                                                                                                                                                           |                                                                                                                                                                          |
| EXTERIOR MATER Roof Component Mansard (False) Wall Component Facade Structure Component Foundation Walls                                                                                                                                                                    | Material Slate Material Brick Material Brick                                                                                                                                                                                                                                                                                                                     | Color                                                                                                                                                                                                                                                                          | Shingled<br>Treatment                                                                                                                                                                                       | Source                                                                                                                                                                           |                                                                                                                                                                          |
| EXTERIOR MATER Roof Component Mansard (False) Wall Component Facade Structure Component Foundation Walls                                                                                                                                                                    | Material Slate Material Brick Material Brick Concrete Block                                                                                                                                                                                                                                                                                                      | Color                                                                                                                                                                                                                                                                          | Shingled<br>Treatment                                                                                                                                                                                       | Source                                                                                                                                                                           |                                                                                                                                                                          |
| EXTERIOR MATER Roof Component Mansard (False) Wall Component Facade Structure Component Foundation Walls Materials Notes:                                                                                                                                                   | Material Slate Material Brick Material Brick Concrete Block                                                                                                                                                                                                                                                                                                      | Color Color Feature                                                                                                                                                                                                                                                            | Shingled<br>Treatment                                                                                                                                                                                       | Source<br>Source                                                                                                                                                                 | Material                                                                                                                                                                 |
| EXTERIOR MATER Roof Component Mansard (False) Wall Component Facade Structure Component Foundation Walls Materials Notes:                                                                                                                                                   | Material Slate Material Brick Material Brick Concrete Block                                                                                                                                                                                                                                                                                                      | Color                                                                                                                                                                                                                                                                          | Shingled<br>Treatment                                                                                                                                                                                       | Source                                                                                                                                                                           | Material Vinyl                                                                                                                                                           |
| EXTERIOR MATER Roof Component Mansard (False) Wall Component Facade Structure Component Foundation Walls Materials Notes:  WINDOW/DOOR/IN                                                                                                                                   | Material Slate Material Brick Material Brick Concrete Block                                                                                                                                                                                                                                                                                                      | Color Color Feature                                                                                                                                                                                                                                                            | Shingled<br>Treatment                                                                                                                                                                                       | Source Source Lights                                                                                                                                                             |                                                                                                                                                                          |

#### **PHOTOS - DIGITIZED**

Caption:

Path: C:\Users\CHRS\Documents\CHRS

Databases\SE Phase I - D to G St\Database\Pictures\Square 1079\

File: 1000\_15STSE.JPG

Date:: Photog:

Code:: R: Fr:

Caption: