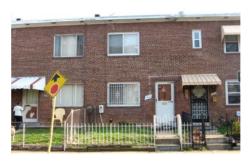

| yallUTI                                                                                                                                                                 |                                                                                                                                   |  |

STYLE/EXTERIOR DATA

Architectural Style(s)

Modern

# Permit Research Volunteer Reconnaissance Survey

#### **PHOTOS - DIGITIZED**

Caption:

Path: C:\Users\CHRS\Documents\CHRS

Databases\SE Phase I - D to G St\Database\Pictures\Square 1079\

File: 1511\_KSTSE.JPG

Date:: Photog:

Code:: R: Fr:

Caption:

Path: C:\Users\CHRS\Documents\CHRS

Databases\SE Phase I - D to G St\Database\Pictures\Square 1079\

File: 1503-29\_KSTSE.JPG
Date:: Photog:

Code:: R: Fr:





#### **PHOTOS - B/W OR NON-DIGITIZED**

Photo Code Roll Frame(s) Date Photographer Caption

#### **MISCELLANEOUS NOTES DATA**

Notes:

#### **PERMIT DATA**

Permit Issue Date Number Type Remarks

8/31/1949 322179 Build

Permit Notes:

#### **BIBLIOGRAPHIC DATA**

#### SIGNIFICANCE DATA

Study Unit

Code Criteria

#### **DATA PROCESSING EVENTS DATA**

ID\_Number: 1079-0032 Page 3

ID\_Number: 1079-0032 Page 4

### **ID Number: 1079-0033**

| ID Number: 1079                                                                                                                                                                                                                   |                                                                       |                          |                    |