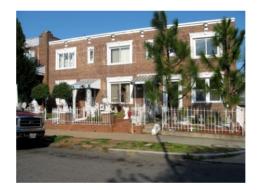

| Architectural Style(s)                                                                                                                                                                                                                                                      |                                                                                                                                                                                                                                                                                                                                                                  |                                                                                                                                                                                                                                                                                |                                                                                                                                                                                                             |                                                                                                                                                                                  |                                                                                                                                                                          |
|-----------------------------------------------------------------------------------------------------------------------------------------------------------------------------------------------------------------------------------------------------------------------------|------------------------------------------------------------------------------------------------------------------------------------------------------------------------------------------------------------------------------------------------------------------------------------------------------------------------------------------------------------------|--------------------------------------------------------------------------------------------------------------------------------------------------------------------------------------------------------------------------------------------------------------------------------|-------------------------------------------------------------------------------------------------------------------------------------------------------------------------------------------------------------|----------------------------------------------------------------------------------------------------------------------------------------------------------------------------------|--------------------------------------------------------------------------------------------------------------------------------------------------------------------------|
| Colonial Revival (Ecl                                                                                                                                                                                                                                                       | ectic)                                                                                                                                                                                                                                                                                                                                                           |                                                                                                                                                                                                                                                                                |                                                                                                                                                                                                             |                                                                                                                                                                                  |                                                                                                                                                                          |
| Exterior & Architectura                                                                                                                                                                                                                                                     | al Notes:                                                                                                                                                                                                                                                                                                                                                        |                                                                                                                                                                                                                                                                                |                                                                                                                                                                                                             |                                                                                                                                                                                  |                                                                                                                                                                          |
| style rowhouse is an<br>structure is set on a<br>bricks extends above<br>due to a brick parape<br>elevation). The roof i<br>elevation. The façade<br>ppenings hold paired<br>width porch. The por<br>by brick pillars with to<br>awning shelters the saddition to 1/1, doub | nstructed in 1937 by Br<br>end unit of three simil<br>solid brick foundation;<br>e the second-story ope<br>et wall. The parapet wa<br>s set between stepped<br>e is fenestrated with sind<br>d one-light, vinyl-sash sind<br>ch is set on a brick pie<br>twisted metal balusters<br>second-story window of<br>le-hung, vinyl-sash with<br>tion was not photograp | ar rowhouses constru-<br>both are faced with s<br>nings. The roof type a<br>Il features a false man<br>a stepped parapet wan<br>agle-leaf wood door lo<br>sliding windows with<br>er foundation with dec<br>a. A metal awning has<br>pening. The north (siendows. The openings | cted from the san ix-course, Americ nd material were sard roof of slate II which extends a cated in the south rowlock brick sills orative concrete been affixed to the de) elevation has feature rowlock bi | ne permit (#207102), an-bond brick. A be not visible from the shingles set along the façade and the first story is solock infill. The sheet front of the porchone-light basement | This masonry It course of soldier public right-of-way the façade (west d north (side) story. Window cheltered by a full- d roof is supported . A second metal windows in |
| Site Notes:                                                                                                                                                                                                                                                                 |                                                                                                                                                                                                                                                                                                                                                                  |                                                                                                                                                                                                                                                                                |                                                                                                                                                                                                             |                                                                                                                                                                                  |                                                                                                                                                                          |
| S.E. This residence has south (side) elevation                                                                                                                                                                                                                              | s rowhouse is located<br>nas a setback of appro-<br>n is attached to 1002 19<br>ay extending from the p                                                                                                                                                                                                                                                          | kimately thirty feet from                                                                                                                                                                                                                                                      | m the concrete sides                                                                                                                                                                                        | dewalk along 15th S<br>has mature trees an                                                                                                                                       | treet, S.E. The<br>d shrubs, as well                                                                                                                                     |
| NOTABLE FEATUR                                                                                                                                                                                                                                                              | RES DATA                                                                                                                                                                                                                                                                                                                                                         |                                                                                                                                                                                                                                                                                |                                                                                                                                                                                                             |                                                                                                                                                                                  |                                                                                                                                                                          |
| Component                                                                                                                                                                                                                                                                   | Featu                                                                                                                                                                                                                                                                                                                                                            | rο                                                                                                                                                                                                                                                                             |                                                                                                                                                                                                             |                                                                                                                                                                                  |                                                                                                                                                                          |
|                                                                                                                                                                                                                                                                             |                                                                                                                                                                                                                                                                                                                                                                  | 10                                                                                                                                                                                                                                                                             |                                                                                                                                                                                                             |                                                                                                                                                                                  |                                                                                                                                                                          |
| EXTERIOR MATER                                                                                                                                                                                                                                                              | RIALS DATA  Material                                                                                                                                                                                                                                                                                                                                             | Color                                                                                                                                                                                                                                                                          | Treatment                                                                                                                                                                                                   | Source                                                                                                                                                                           |                                                                                                                                                                          |
| EXTERIOR MATER Roof Component                                                                                                                                                                                                                                               |                                                                                                                                                                                                                                                                                                                                                                  |                                                                                                                                                                                                                                                                                | Treatment Shingled                                                                                                                                                                                          | Source                                                                                                                                                                           |                                                                                                                                                                          |
| EXTERIOR MATER Roof Component Mansard (False)                                                                                                                                                                                                                               | Material                                                                                                                                                                                                                                                                                                                                                         |                                                                                                                                                                                                                                                                                |                                                                                                                                                                                                             | Source<br>Source                                                                                                                                                                 |                                                                                                                                                                          |
| EXTERIOR MATER Roof Component Mansard (False) Wall Component                                                                                                                                                                                                                | Material Slate                                                                                                                                                                                                                                                                                                                                                   | Color                                                                                                                                                                                                                                                                          | Shingled                                                                                                                                                                                                    | Source                                                                                                                                                                           |                                                                                                                                                                          |
| EXTERIOR MATER Roof Component Mansard (False) Wall Component Facade                                                                                                                                                                                                         | Material Slate Material                                                                                                                                                                                                                                                                                                                                          | Color                                                                                                                                                                                                                                                                          | Shingled<br>Treatment                                                                                                                                                                                       | Source                                                                                                                                                                           |                                                                                                                                                                          |
| EXTERIOR MATER Roof Component Mansard (False) Wall Component Facade Structure Component                                                                                                                                                                                     | Material Slate Material Brick                                                                                                                                                                                                                                                                                                                                    | Color                                                                                                                                                                                                                                                                          | Shingled<br>Treatment                                                                                                                                                                                       | Source                                                                                                                                                                           |                                                                                                                                                                          |
| EXTERIOR MATER Roof Component Mansard (False) Wall Component Facade Structure Component Foundation Walls                                                                                                                                                                    | Material Slate Material Brick Material                                                                                                                                                                                                                                                                                                                           | Color                                                                                                                                                                                                                                                                          | Shingled<br>Treatment                                                                                                                                                                                       | Source                                                                                                                                                                           |                                                                                                                                                                          |
| EXTERIOR MATER Roof Component Mansard (False) Wall Component Facade Structure Component Foundation Walls                                                                                                                                                                    | Material Slate Material Brick Material Brick                                                                                                                                                                                                                                                                                                                     | Color                                                                                                                                                                                                                                                                          | Shingled<br>Treatment                                                                                                                                                                                       | Source                                                                                                                                                                           |                                                                                                                                                                          |
| EXTERIOR MATER Roof Component Mansard (False) Wall Component Facade Structure Component Foundation                                                                                                                                                                          | Material Slate Material Brick Material Brick                                                                                                                                                                                                                                                                                                                     | Color                                                                                                                                                                                                                                                                          | Shingled<br>Treatment                                                                                                                                                                                       | Source                                                                                                                                                                           |                                                                                                                                                                          |
| EXTERIOR MATER Roof Component Mansard (False) Wall Component Facade Structure Component Foundation Walls                                                                                                                                                                    | Material Slate Material Brick Material Brick                                                                                                                                                                                                                                                                                                                     | Color                                                                                                                                                                                                                                                                          | Shingled<br>Treatment                                                                                                                                                                                       | Source                                                                                                                                                                           |                                                                                                                                                                          |
| EXTERIOR MATER Roof Component Mansard (False) Wall Component Facade Structure Component Foundation Walls                                                                                                                                                                    | Material Slate Material Brick Material Brick Concrete Block                                                                                                                                                                                                                                                                                                      | Color                                                                                                                                                                                                                                                                          | Shingled<br>Treatment                                                                                                                                                                                       | Source                                                                                                                                                                           |                                                                                                                                                                          |
| EXTERIOR MATER Roof Component Mansard (False) Wall Component Facade Structure Component Foundation Walls Materials Notes:                                                                                                                                                   | Material Slate Material Brick Material Brick Concrete Block                                                                                                                                                                                                                                                                                                      | Color Color Feature                                                                                                                                                                                                                                                            | Shingled<br>Treatment                                                                                                                                                                                       | Source<br>Source                                                                                                                                                                 | Material                                                                                                                                                                 |
| EXTERIOR MATER Roof Component Mansard (False) Wall Component Facade Structure Component Foundation Walls Materials Notes:                                                                                                                                                   | Material Slate Material Brick Material Brick Concrete Block                                                                                                                                                                                                                                                                                                      | Color                                                                                                                                                                                                                                                                          | Shingled<br>Treatment                                                                                                                                                                                       | Source                                                                                                                                                                           | Material Vinyl                                                                                                                                                           |
| EXTERIOR MATER Roof Component Mansard (False) Wall Component Facade Structure Component Foundation Walls Materials Notes:  WINDOW/DOOR/IN                                                                                                                                   | Material Slate Material Brick Material Brick Concrete Block                                                                                                                                                                                                                                                                                                      | Color Color Feature                                                                                                                                                                                                                                                            | Shingled<br>Treatment                                                                                                                                                                                       | Source Source Lights                                                                                                                                                             |                                                                                                                                                                          |

#### **PHOTOS - DIGITIZED**

Caption:

Path: C:\Users\CHRS\Documents\CHRS

Databases\SE Phase I - D to G St\Database\Pictures\Square 1079\

File: 1000\_15STSE.JPG

Date:: Photog:

Code:: R: Fr:

Caption: