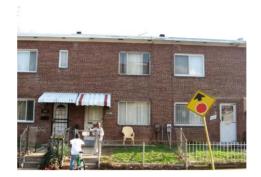

| Architectural Style(s)                                                                                                                                                                                                                                                      |                                                                                                                                                                                                                                                                                                                                                                  |                                                                                                                                                                                                                                                                                |                                                                                                                                                                                                             |                                                                                                                                                                                  |                                                                                                                                                                          |
|-----------------------------------------------------------------------------------------------------------------------------------------------------------------------------------------------------------------------------------------------------------------------------|------------------------------------------------------------------------------------------------------------------------------------------------------------------------------------------------------------------------------------------------------------------------------------------------------------------------------------------------------------------|--------------------------------------------------------------------------------------------------------------------------------------------------------------------------------------------------------------------------------------------------------------------------------|-------------------------------------------------------------------------------------------------------------------------------------------------------------------------------------------------------------|----------------------------------------------------------------------------------------------------------------------------------------------------------------------------------|--------------------------------------------------------------------------------------------------------------------------------------------------------------------------|
| Colonial Revival (Ecl                                                                                                                                                                                                                                                       | ectic)                                                                                                                                                                                                                                                                                                                                                           |                                                                                                                                                                                                                                                                                |                                                                                                                                                                                                             |                                                                                                                                                                                  |                                                                                                                                                                          |
| Exterior & Architectura                                                                                                                                                                                                                                                     | al Notes:                                                                                                                                                                                                                                                                                                                                                        |                                                                                                                                                                                                                                                                                |                                                                                                                                                                                                             |                                                                                                                                                                                  |                                                                                                                                                                          |
| style rowhouse is an<br>structure is set on a<br>bricks extends above<br>due to a brick parape<br>elevation). The roof i<br>elevation. The façade<br>ppenings hold paired<br>width porch. The por<br>by brick pillars with to<br>awning shelters the saddition to 1/1, doub | nstructed in 1937 by Br<br>end unit of three simil<br>solid brick foundation;<br>e the second-story ope<br>et wall. The parapet wa<br>s set between stepped<br>e is fenestrated with sind<br>d one-light, vinyl-sash sind<br>ch is set on a brick pie<br>twisted metal balusters<br>second-story window of<br>le-hung, vinyl-sash with<br>tion was not photograp | ar rowhouses constru-<br>both are faced with s<br>nings. The roof type a<br>Il features a false man<br>a stepped parapet wan<br>agle-leaf wood door lo<br>sliding windows with<br>er foundation with dec<br>a. A metal awning has<br>pening. The north (siendows. The openings | cted from the san ix-course, Americ nd material were sard roof of slate II which extends a cated in the south rowlock brick sills orative concrete been affixed to the de) elevation has feature rowlock bi | ne permit (#207102), an-bond brick. A be not visible from the shingles set along the façade and the first story is solock infill. The sheet front of the porchone-light basement | This masonry It course of soldier public right-of-way the façade (west d north (side) story. Window cheltered by a full- d roof is supported . A second metal windows in |
| Site Notes:                                                                                                                                                                                                                                                                 |                                                                                                                                                                                                                                                                                                                                                                  |                                                                                                                                                                                                                                                                                |                                                                                                                                                                                                             |                                                                                                                                                                                  |                                                                                                                                                                          |
| S.E. This residence has south (side) elevation                                                                                                                                                                                                                              | s rowhouse is located<br>nas a setback of appro-<br>n is attached to 1002 19<br>ay extending from the p                                                                                                                                                                                                                                                          | kimately thirty feet from                                                                                                                                                                                                                                                      | m the concrete sides                                                                                                                                                                                        | dewalk along 15th S<br>has mature trees an                                                                                                                                       | treet, S.E. The<br>d shrubs, as well                                                                                                                                     |
| NOTABLE FEATUR                                                                                                                                                                                                                                                              | RES DATA                                                                                                                                                                                                                                                                                                                                                         |                                                                                                                                                                                                                                                                                |                                                                                                                                                                                                             |                                                                                                                                                                                  |                                                                                                                                                                          |
| Component                                                                                                                                                                                                                                                                   | Featu                                                                                                                                                                                                                                                                                                                                                            | rο                                                                                                                                                                                                                                                                             |                                                                                                                                                                                                             |                                                                                                                                                                                  |                                                                                                                                                                          |
|                                                                                                                                                                                                                                                                             |                                                                                                                                                                                                                                                                                                                                                                  | 10                                                                                                                                                                                                                                                                             |                                                                                                                                                                                                             |                                                                                                                                                                                  |                                                                                                                                                                          |
| EXTERIOR MATER                                                                                                                                                                                                                                                              | RIALS DATA  Material                                                                                                                                                                                                                                                                                                                                             | Color                                                                                                                                                                                                                                                                          | Treatment                                                                                                                                                                                                   | Source                                                                                                                                                                           |                                                                                                                                                                          |
| EXTERIOR MATER Roof Component                                                                                                                                                                                                                                               |                                                                                                                                                                                                                                                                                                                                                                  |                                                                                                                                                                                                                                                                                | Treatment Shingled                                                                                                                                                                                          | Source                                                                                                                                                                           |                                                                                                                                                                          |
| EXTERIOR MATER Roof Component Mansard (False)                                                                                                                                                                                                                               | Material                                                                                                                                                                                                                                                                                                                                                         |                                                                                                                                                                                                                                                                                |                                                                                                                                                                                                             | Source<br>Source                                                                                                                                                                 |                                                                                                                                                                          |
| EXTERIOR MATER Roof Component Mansard (False) Wall Component                                                                                                                                                                                                                | Material Slate                                                                                                                                                                                                                                                                                                                                                   | Color                                                                                                                                                                                                                                                                          | Shingled                                                                                                                                                                                                    | Source                                                                                                                                                                           |                                                                                                                                                                          |
| EXTERIOR MATER Roof Component Mansard (False) Wall Component Facade                                                                                                                                                                                                         | Material Slate Material                                                                                                                                                                                                                                                                                                                                          | Color                                                                                                                                                                                                                                                                          | Shingled<br>Treatment                                                                                                                                                                                       | Source                                                                                                                                                                           |                                                                                                                                                                          |
| EXTERIOR MATER Roof Component Mansard (False) Wall Component Facade Structure Component                                                                                                                                                                                     | Material Slate Material Brick                                                                                                                                                                                                                                                                                                                                    | Color                                                                                                                                                                                                                                                                          | Shingled<br>Treatment                                                                                                                                                                                       | Source                                                                                                                                                                           |                                                                                                                                                                          |
| EXTERIOR MATER Roof Component Mansard (False) Wall Component Facade Structure Component Foundation Walls                                                                                                                                                                    | Material Slate Material Brick Material                                                                                                                                                                                                                                                                                                                           | Color                                                                                                                                                                                                                                                                          | Shingled<br>Treatment                                                                                                                                                                                       | Source                                                                                                                                                                           |                                                                                                                                                                          |
| EXTERIOR MATER Roof Component Mansard (False) Wall Component Facade Structure Component Foundation Walls                                                                                                                                                                    | Material Slate Material Brick Material Brick                                                                                                                                                                                                                                                                                                                     | Color                                                                                                                                                                                                                                                                          | Shingled<br>Treatment                                                                                                                                                                                       | Source                                                                                                                                                                           |                                                                                                                                                                          |
| EXTERIOR MATER Roof Component Mansard (False) Wall Component Facade Structure Component Foundation                                                                                                                                                                          | Material Slate Material Brick Material Brick                                                                                                                                                                                                                                                                                                                     | Color                                                                                                                                                                                                                                                                          | Shingled<br>Treatment                                                                                                                                                                                       | Source                                                                                                                                                                           |                                                                                                                                                                          |
| EXTERIOR MATER Roof Component Mansard (False) Wall Component Facade Structure Component Foundation Walls                                                                                                                                                                    | Material Slate Material Brick Material Brick                                                                                                                                                                                                                                                                                                                     | Color                                                                                                                                                                                                                                                                          | Shingled<br>Treatment                                                                                                                                                                                       | Source                                                                                                                                                                           |                                                                                                                                                                          |
| EXTERIOR MATER Roof Component Mansard (False) Wall Component Facade Structure Component Foundation Walls                                                                                                                                                                    | Material Slate Material Brick Material Brick Concrete Block                                                                                                                                                                                                                                                                                                      | Color                                                                                                                                                                                                                                                                          | Shingled<br>Treatment                                                                                                                                                                                       | Source                                                                                                                                                                           |                                                                                                                                                                          |
| EXTERIOR MATER Roof Component Mansard (False) Wall Component Facade Structure Component Foundation Walls Materials Notes:                                                                                                                                                   | Material Slate Material Brick Material Brick Concrete Block                                                                                                                                                                                                                                                                                                      | Color Color Feature                                                                                                                                                                                                                                                            | Shingled<br>Treatment                                                                                                                                                                                       | Source<br>Source                                                                                                                                                                 | Material                                                                                                                                                                 |
| EXTERIOR MATER Roof Component Mansard (False) Wall Component Facade Structure Component Foundation Walls Materials Notes:                                                                                                                                                   | Material Slate Material Brick Material Brick Concrete Block                                                                                                                                                                                                                                                                                                      | Color                                                                                                                                                                                                                                                                          | Shingled<br>Treatment                                                                                                                                                                                       | Source                                                                                                                                                                           | Material Vinyl                                                                                                                                                           |
| EXTERIOR MATER Roof Component Mansard (False) Wall Component Facade Structure Component Foundation Walls Materials Notes:  WINDOW/DOOR/IN                                                                                                                                   | Material Slate Material Brick Material Brick Concrete Block                                                                                                                                                                                                                                                                                                      | Color Color Feature                                                                                                                                                                                                                                                            | Shingled<br>Treatment                                                                                                                                                                                       | Source Source Lights                                                                                                                                                             |                                                                                                                                                                          |

#### **PHOTOS - DIGITIZED**

Caption:

Path: C:\Users\CHRS\Documents\CHRS

Databases\SE Phase I - D to G St\Database\Pictures\Square 1079\

File: 1000\_15STSE.JPG

Date:: Photog:

Code:: R: Fr:

Caption: