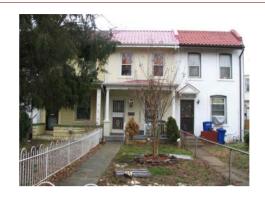

#### **Colonial Revival**

Exterior & Architectural Notes:

August 2008: This two-story, three-bay Colonial Revival-style rowhouse was constructed in 1919 by T.A. Jameson and is one of eight similar rowhouses constructed from the same permit (#3723). The dwelling is constructed of brick and is set on a solid concrete foundation. The façade (southeast elevation) and southwest (side) elevation are faced with five-course, American-bond brick. A false mansard roof rises from the façade and southwest elevation and is covered with fish scale slate shingles. The roof features flared, overhanging eaves. A shed dormer projects from the façade and is covered with slate shingles. Fenestration consists of paired sliding one-light vinyl windows. An interior-side brick chimney rises from the southwest elevation and pierces the false mansard. The northeastern bay of the first story of the façade holds a single-leaf door. A one-story, full-width porch spans the façade and is set on a brick pier foundation that has been infilled with decorative concrete blocks. The porch roof features overhanging eaves and is supported by brick posts set on the brick piers. Metal balusters encircle the porch, which is accessed by poured concrete steps in the northeastern end bay. Metal awnings project from the façade and side bays of the porch. The second story window openings hold double-hung windows and have concrete sills. Each window is sheltered by a metal awning. The southwest elevation is fenestrated with paired 1/1, double-hung, wood-sash windows and sliding one-light vinyl windows. All windows have concrete sills and soldier brick segmental arches. The foundation is additionally pierced by a roll-up paneled wood door with lights and a single-leaf door with a two-course rowlock brick segmental arch.

The rear (northwest) elevation has a two-story, full-width block. Based on its form, as well as the 1928 Sanborn Fire Insurance Company map, this is an original feature and may have initially been a sleeping porch. The wood-frame block is clad with aluminum siding and is capped by a shed roof. Fenestration consists of paired 1/1 double-hung windows, which are sheltered by metal awnings.

#### Site Notes:

August 2008: This two-story rowhouse is located on the northeast corner of Potomac Avenue, S.E. and 16th Street, S.E. and is set back approximately fifteen feet from the sidewalk. The northeast (side) elevation of the dwelling is adjacent to 1602 Potomac Avenue, S.E. The grassy yard is landscaped with mature trees and shrubs. A concrete walkway leads from the primary entrance and leads to the sidewalk, which lines Potomac Avenue, S.E.