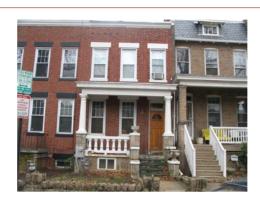

#### Colonial Revival (Craftsman)

Exterior & Architectural Notes:

August 2008: This two-story, three-bay rowhouse was constructed in 1919 by T.A. Jameson and is one of eight similar rowhouses constructed from the same permit (#3723). The dwelling is constructed of brick and is set on a solid concrete foundation. The façade (southeast elevation) is faced with five-course, American-bond brick. A false mansard roof rises from the façade and is covered with fish scale shingles. The roof features an overhanging eave with exposed rafter ends. A shed dormer projects from the false mansard and has overhanging eaves and exposed rafter ends. Fenestration consists of a one-light wood awning window and a two-light wood awning window. The northeastern bay of the first story holds a single-leaf paneled door with lights and a one-light rectangular transom. A one-story, full-width porch spans the façade and is set on a brick pier foundation that has been infilled with decorative concrete blocks. The roof of the porch has overhanging eaves and is supported by brick posts set on the brick piers. Metal balusters encircle the porch, which is accessed by poured concrete steps in the northeastern end bay. All window openings on the façade hold 1/1, double-hung windows and have concrete sills. The southwestern bay of the second story holds a single-leaf wood-frame glass door.

The rear (northwest) elevation has a two-story, full-width block. Based on its form, as well as the 1928 Sanborn Fire Insurance Company map, this is an original feature and may have initially been a sleeping porch. The rear elevation was not surveyed or photographed by the volunteer surveyor. An outbuilding is noted on the D.C. Office of Planning GIS map, however, it was not photographed or surveyed by the volunteer surveyor.

Site Notes:

August 2008: This two-story rowhouse is located on the northwest side of Potomac Avenue, S.E. and is set back approximately fifteen feet from the sidewalk. The dwelling is adjacent to 1600 and 1604 Potomac Avenue, S.E. The grassy front yard is landscaped with mature trees and shrubs and is bounded by a metal chain-link fence. A concrete walkway leads from the primary entrance of the dwelling and ends at the sidewalk. An outbuilding is located northwest of the dwelling.