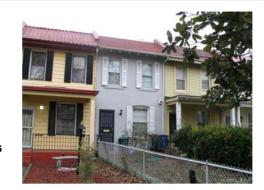

#### Colonial Revival (Craftsman)

Exterior & Architectural Notes:

August 2008: This two-story, three-bay Colonial Revival-style rowhouse was constructed in 1919 by T.A. Jameson and is one of eight similar rowhouses constructed from the same permit (#3723). The dwelling is constructed of brick and is set on a solid concrete foundation. The façade (southeast elevation) is faced with five-course, American-bond brick that has been painted. A false mansard roof rises from the façade and is covered with fish scale shingles. The roof features an overhanging eave with exposed rafter ends. A shed dormer projects from the false mansard and has overhanging eaves and exposed rafter ends. Fenestration consists of paired twelve-light wood windows (possibly awning). The northeastern bay of the first story holds a single-leaf paneled door. A one-story, full-width porch spans the façade and is set on a brick pier foundation that has been infilled with wood lattice. The roof of the porch has overhanging eaves and is supported by brick posts set on the brick piers. Metal balusters encircle the porch, which is accessed by poured concrete steps in the northeastern end bay. A metal awning extends from the façade of the porch. All window openings on the façade hold 1/1, double-hung, vinyl-sash windows and have concrete sills.

The rear (northwest) elevation has a two-story, full-width block. Based on its form, as well as the 1928 Sanborn Fire Insurance Company map, this is an original feature and may have initially been a sleeping porch. The rear elevation was not surveyed or photographed by the volunteer surveyor.

Site Notes:

August 2008: This two-story rowhouse is located on the northwest side of Potomac Avenue, S.E. and is set back approximately fifteen feet from the sidewalk. The dwelling is adjacent to 1602 and 1606 Potomac Avenue, S.E. The grassy front yard is landscaped with mature shrubs and foundation plantings and is enclosed by a metal chain-link fence. A concrete walkway leads from the primary entrance of the dwelling and ends at the sidewalk.