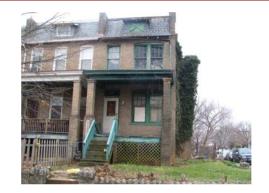

#### **Colonial Revival**

Exterior & Architectural Notes:

August 2008: This two-story, three-bay Colonial Revival-style rowhouse was constructed in 1919 by T.A. Jameson and is one of eight similar rowhouses constructed from the same permit (#3723). The dwelling is constructed of brick and is set on a solid concrete foundation. The façade (southeast elevation) and southwest (side) elevation are faced with five-course, American-bond brick. A false mansard roof rises from the façade and southwest elevation and is covered with fish scale slate shingles. The roof features flared, overhanging eaves. A shed dormer projects from the façade and is covered with slate shingles. Fenestration consists of paired sliding one-light vinyl windows. An interior-side brick chimney rises from the southwest elevation and pierces the false mansard. The northeastern bay of the first story of the façade holds a single-leaf door. A one-story, full-width porch spans the façade and is set on a brick pier foundation that has been infilled with decorative concrete blocks. The porch roof features overhanging eaves and is supported by brick posts set on the brick piers. Metal balusters encircle the porch, which is accessed by poured concrete steps in the northeastern end bay. Metal awnings project from the façade and side bays of the porch. The second story window openings hold double-hung windows and have concrete sills. Each window is sheltered by a metal awning. The southwest elevation is fenestrated with paired 1/1, double-hung, wood-sash windows and sliding one-light vinyl windows. All windows have concrete sills and soldier brick segmental arches. The foundation is additionally pierced by a roll-up paneled wood door with lights and a single-leaf door with a two-course rowlock brick segmental arch.

The rear (northwest) elevation has a two-story, full-width block. Based on its form, as well as the 1928 Sanborn Fire Insurance Company map, this is an original feature and may have initially been a sleeping porch. The wood-frame block is clad with aluminum siding and is capped by a shed roof. Fenestration consists of paired 1/1 double-hung windows, which are sheltered by metal awnings.

#### Site Notes:

August 2008: This two-story rowhouse is located on the northeast corner of Potomac Avenue, S.E. and 16th Street, S.E. and is set back approximately fifteen feet from the sidewalk. The northeast (side) elevation of the dwelling is adjacent to 1602 Potomac Avenue, S.E. The grassy yard is landscaped with mature trees and shrubs. A concrete walkway leads from the primary entrance and leads to the sidewalk, which lines Potomac Avenue, S.E.