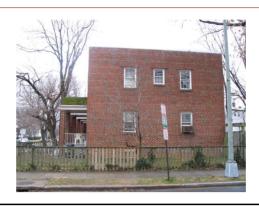

#### **Colonial Revival**

Exterior & Architectural Notes:

August 2008: This two-story, three-bay Colonial Revival-style rowhouse was constructed in 1919 by T.A. Jameson and is one of eight similar rowhouses constructed from the same permit (#3723). The dwelling is constructed of brick and is set on a solid concrete foundation. The façade (southeast elevation) and southwest (side) elevation are faced with five-course, American-bond brick. A false mansard roof rises from the façade and southwest elevation and is covered with fish scale slate shingles. The roof features flared, overhanging eaves. A shed dormer projects from the façade and is covered with slate shingles. Fenestration consists of paired sliding one-light vinyl windows. An interior-side brick chimney rises from the southwest elevation and pierces the false mansard. The northeastern bay of the first story of the façade holds a single-leaf door. A one-story, full-width porch spans the façade and is set on a brick pier foundation that has been infilled with decorative concrete blocks. The porch roof features overhanging eaves and is supported by brick posts set on the brick piers. Metal balusters encircle the porch, which is accessed by poured concrete steps in the northeastern end bay. Metal awnings project from the façade and side bays of the porch. The second story window openings hold double-hung windows and have concrete sills. Each window is sheltered by a metal awning. The southwest elevation is fenestrated with paired 1/1, double-hung, wood-sash windows and sliding one-light vinyl windows. All windows have concrete sills and soldier brick segmental arches. The foundation is additionally pierced by a roll-up paneled wood door with lights and a single-leaf door with a two-course rowlock brick segmental arch.

The rear (northwest) elevation has a two-story, full-width block. Based on its form, as well as the 1928 Sanborn Fire Insurance Company map, this is an original feature and may have initially been a sleeping porch. The wood-frame block is clad with aluminum siding and is capped by a shed roof. Fenestration consists of paired 1/1 double-hung windows, which are sheltered by metal awnings.

#### Site Notes:

August 2008: This two-story rowhouse is located on the northeast corner of Potomac Avenue, S.E. and 16th Street, S.E. and is set back approximately fifteen feet from the sidewalk. The northeast (side) elevation of the dwelling is adjacent to 1602 Potomac Avenue, S.E. The grassy yard is landscaped with mature trees and shrubs. A concrete walkway leads from the primary entrance and leads to the sidewalk, which lines Potomac Avenue, S.E.