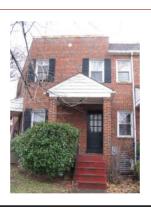

#### Colonial Revival (Craftsman)

Exterior & Architectural Notes:

August 2008: This two-story, three-bay rowhouse was constructed in 1919 by T.A. Jameson and is one of eight similar rowhouses constructed from the same permit (#3723). The dwelling is constructed of brick and is set on a solid concrete foundation. The façade (southeast elevation) is faced with five-course, American-bond brick. A false mansard roof rises from the façade and is covered with fish scale shingles. The roof features an overhanging eave with exposed rafter ends. A shed dormer projects from the false mansard and has overhanging eaves and exposed rafter ends. Fenestration consists of a one-light wood awning window and a two-light wood awning window. The northeastern bay of the first story holds a single-leaf paneled door with lights and a one-light rectangular transom. A one-story, full-width porch spans the façade and is set on a brick pier foundation that has been infilled with decorative concrete blocks. The roof of the porch has overhanging eaves and is supported by brick posts set on the brick piers. Metal balusters encircle the porch, which is accessed by poured concrete steps in the northeastern end bay. All window openings on the façade hold 1/1, double-hung windows and have concrete sills. The southwestern bay of the second story holds a single-leaf wood-frame glass door.

The rear (northwest) elevation has a two-story, full-width block. Based on its form, as well as the 1928 Sanborn Fire Insurance Company map, this is an original feature and may have initially been a sleeping porch. The rear elevation was not surveyed or photographed by the volunteer surveyor. An outbuilding is noted on the D.C. Office of Planning GIS map, however, it was not photographed or surveyed by the volunteer surveyor.

Site Notes:

August 2008: This two-story rowhouse is located on the northwest side of Potomac Avenue, S.E. and is set back approximately fifteen feet from the sidewalk. The dwelling is adjacent to 1600 and 1604 Potomac Avenue, S.E. The grassy front yard is landscaped with mature trees and shrubs and is bounded by a metal chain-link fence. A concrete walkway leads from the primary entrance of the dwelling and ends at the sidewalk. An outbuilding is located northwest of the dwelling.