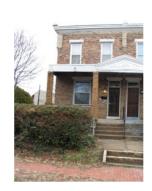

#### **Colonial Revival**

Exterior & Architectural Notes:

August 2008: This two-story, three-bay Colonial Revival-style rowhouse was constructed in 1919 by T.A. Jameson and is one of eight similar rowhouses constructed from the same permit (#3723). The dwelling is constructed of brick and is set on a solid concrete foundation. The façade (southeast elevation) and southwest (side) elevation are faced with five-course, American-bond brick. A false mansard roof rises from the façade and southwest elevation and is covered with fish scale slate shingles. The roof features flared, overhanging eaves. A shed dormer projects from the façade and is covered with slate shingles. Fenestration consists of paired sliding one-light vinyl windows. An interior-side brick chimney rises from the southwest elevation and pierces the false mansard. The northeastern bay of the first story of the façade holds a single-leaf door. A one-story, full-width porch spans the façade and is set on a brick pier foundation that has been infilled with decorative concrete blocks. The porch roof features overhanging eaves and is supported by brick posts set on the brick piers. Metal balusters encircle the porch, which is accessed by poured concrete steps in the northeastern end bay. Metal awnings project from the façade and side bays of the porch. The second story window openings hold double-hung windows and have concrete sills. Each window is sheltered by a metal awning. The southwest elevation is fenestrated with paired 1/1, double-hung, wood-sash windows and sliding one-light vinyl windows. All windows have concrete sills and soldier brick segmental arches. The foundation is additionally pierced by a roll-up paneled wood door with lights and a single-leaf door with a two-course rowlock brick segmental arch.

The rear (northwest) elevation has a two-story, full-width block. Based on its form, as well as the 1928 Sanborn Fire Insurance Company map, this is an original feature and may have initially been a sleeping porch. The wood-frame block is clad with aluminum siding and is capped by a shed roof. Fenestration consists of paired 1/1 double-hung windows, which are sheltered by metal awnings.

#### Site Notes:

August 2008: This two-story rowhouse is located on the northeast corner of Potomac Avenue, S.E. and 16th Street, S.E. and is set back approximately fifteen feet from the sidewalk. The northeast (side) elevation of the dwelling is adjacent to 1602 Potomac Avenue, S.E. The grassy yard is landscaped with mature trees and shrubs. A concrete walkway leads from the primary entrance and leads to the sidewalk, which lines Potomac Avenue, S.E.