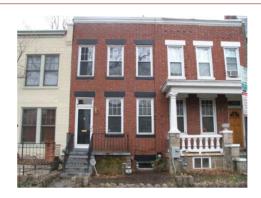

#### **Colonial Revival**

Exterior & Architectural Notes:

August 2008: This two-story, three-bay Colonial Revival-style rowhouse was constructed in 1919 by T.A. Jameson and is one of eight similar rowhouses constructed from the same permit (#3723). The dwelling is constructed of brick and is set on a solid concrete foundation. The façade (southeast elevation) and southwest (side) elevation are faced with five-course, American-bond brick. A false mansard roof rises from the façade and southwest elevation and is covered with fish scale slate shingles. The roof features flared, overhanging eaves. A shed dormer projects from the façade and is covered with slate shingles. Fenestration consists of paired sliding one-light vinyl windows. An interior-side brick chimney rises from the southwest elevation and pierces the false mansard. The northeastern bay of the first story of the façade holds a single-leaf door. A one-story, full-width porch spans the façade and is set on a brick pier foundation that has been infilled with decorative concrete blocks. The porch roof features overhanging eaves and is supported by brick posts set on the brick piers. Metal balusters encircle the porch, which is accessed by poured concrete steps in the northeastern end bay. Metal awnings project from the façade and side bays of the porch. The second story window openings hold double-hung windows and have concrete sills. Each window is sheltered by a metal awning. The southwest elevation is fenestrated with paired 1/1, double-hung, wood-sash windows and sliding one-light vinyl windows. All windows have concrete sills and soldier brick segmental arches. The foundation is additionally pierced by a roll-up paneled wood door with lights and a single-leaf door with a two-course rowlock brick segmental arch.

The rear (northwest) elevation has a two-story, full-width block. Based on its form, as well as the 1928 Sanborn Fire Insurance Company map, this is an original feature and may have initially been a sleeping porch. The wood-frame block is clad with aluminum siding and is capped by a shed roof. Fenestration consists of paired 1/1 double-hung windows, which are sheltered by metal awnings.

#### Site Notes:

August 2008: This two-story rowhouse is located on the northeast corner of Potomac Avenue, S.E. and 16th Street, S.E. and is set back approximately fifteen feet from the sidewalk. The northeast (side) elevation of the dwelling is adjacent to 1602 Potomac Avenue, S.E. The grassy yard is landscaped with mature trees and shrubs. A concrete walkway leads from the primary entrance and leads to the sidewalk, which lines Potomac Avenue, S.E.