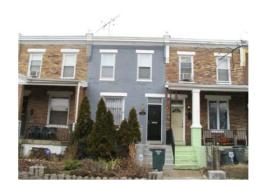

#### **Colonial Revival**

Exterior & Architectural Notes:

August 2008: This two-story, three-bay Colonial Revival-style rowhouse was constructed in 1919 by T.A. Jameson and is one of eight similar rowhouses constructed from the same permit (#3723). The dwelling is constructed of brick and is set on a solid concrete foundation. The façade (southeast elevation) and southwest (side) elevation are faced with five-course, American-bond brick. A false mansard roof rises from the façade and southwest elevation and is covered with fish scale slate shingles. The roof features flared, overhanging eaves. A shed dormer projects from the façade and is covered with slate shingles. Fenestration consists of paired sliding one-light vinyl windows. An interior-side brick chimney rises from the southwest elevation and pierces the false mansard. The northeastern bay of the first story of the façade holds a single-leaf door. A one-story, full-width porch spans the façade and is set on a brick pier foundation that has been infilled with decorative concrete blocks. The porch roof features overhanging eaves and is supported by brick posts set on the brick piers. Metal balusters encircle the porch, which is accessed by poured concrete steps in the northeastern end bay. Metal awnings project from the façade and side bays of the porch. The second story window openings hold double-hung windows and have concrete sills. Each window is sheltered by a metal awning. The southwest elevation is fenestrated with paired 1/1, double-hung, wood-sash windows and sliding one-light vinyl windows. All windows have concrete sills and soldier brick segmental arches. The foundation is additionally pierced by a roll-up paneled wood door with lights and a single-leaf door with a two-course rowlock brick segmental arch.

The rear (northwest) elevation has a two-story, full-width block. Based on its form, as well as the 1928 Sanborn Fire Insurance Company map, this is an original feature and may have initially been a sleeping porch. The wood-frame block is clad with aluminum siding and is capped by a shed roof. Fenestration consists of paired 1/1 double-hung windows, which are sheltered by metal awnings.

#### Site Notes:

August 2008: This two-story rowhouse is located on the northeast corner of Potomac Avenue, S.E. and 16th Street, S.E. and is set back approximately fifteen feet from the sidewalk. The northeast (side) elevation of the dwelling is adjacent to 1602 Potomac Avenue, S.E. The grassy yard is landscaped with mature trees and shrubs. A concrete walkway leads from the primary entrance and leads to the sidewalk, which lines Potomac Avenue, S.E.