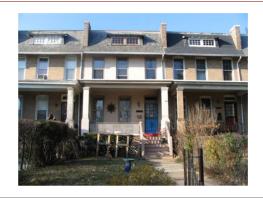

#### **Colonial Revival**

Exterior & Architectural Notes:

August 2008: This two-story, three-bay Colonial Revival-style rowhouse was constructed in 1919 by T.A. Jameson and is one of eight similar rowhouses constructed from the same permit (#3723). The dwelling is constructed of brick and is set on a solid concrete foundation. The façade (southeast elevation) and southwest (side) elevation are faced with five-course, American-bond brick. A false mansard roof rises from the façade and southwest elevation and is covered with fish scale slate shingles. The roof features flared, overhanging eaves. A shed dormer projects from the façade and is covered with slate shingles. Fenestration consists of paired sliding one-light vinyl windows. An interior-side brick chimney rises from the southwest elevation and pierces the false mansard. The northeastern bay of the first story of the façade holds a single-leaf door. A one-story, full-width porch spans the façade and is set on a brick pier foundation that has been infilled with decorative concrete blocks. The porch roof features overhanging eaves and is supported by brick posts set on the brick piers. Metal balusters encircle the porch, which is accessed by poured concrete steps in the northeastern end bay. Metal awnings project from the façade and side bays of the porch. The second story window openings hold double-hung windows and have concrete sills. Each window is sheltered by a metal awning. The southwest elevation is fenestrated with paired 1/1, double-hung, wood-sash windows and sliding one-light vinyl windows. All windows have concrete sills and soldier brick segmental arches. The foundation is additionally pierced by a roll-up paneled wood door with lights and a single-leaf door with a two-course rowlock brick segmental arch.

The rear (northwest) elevation has a two-story, full-width block. Based on its form, as well as the 1928 Sanborn Fire Insurance Company map, this is an original feature and may have initially been a sleeping porch. The wood-frame block is clad with aluminum siding and is capped by a shed roof. Fenestration consists of paired 1/1 double-hung windows, which are sheltered by metal awnings.

#### Site Notes:

August 2008: This two-story rowhouse is located on the northeast corner of Potomac Avenue, S.E. and 16th Street, S.E. and is set back approximately fifteen feet from the sidewalk. The northeast (side) elevation of the dwelling is adjacent to 1602 Potomac Avenue, S.E. The grassy yard is landscaped with mature trees and shrubs. A concrete walkway leads from the primary entrance and leads to the sidewalk, which lines Potomac Avenue, S.E.