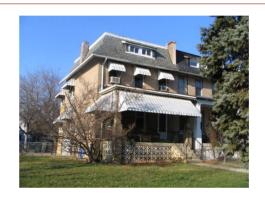

#### **Colonial Revival**

Exterior & Architectural Notes:

August 2008: This two-story, three-bay Colonial Revival-style rowhouse was constructed in 1919 by T.A. Jameson and is one of eight similar rowhouses constructed from the same permit (#3723). The dwelling is constructed of brick and is set on a solid concrete foundation. The façade (southeast elevation) and southwest (side) elevation are faced with five-course, American-bond brick. A false mansard roof rises from the façade and southwest elevation and is covered with fish scale slate shingles. The roof features flared, overhanging eaves. A shed dormer projects from the façade and is covered with slate shingles. Fenestration consists of paired sliding one-light vinyl windows. An interior-side brick chimney rises from the southwest elevation and pierces the false mansard. The northeastern bay of the first story of the façade holds a single-leaf door. A one-story, full-width porch spans the façade and is set on a brick pier foundation that has been infilled with decorative concrete blocks. The porch roof features overhanging eaves and is supported by brick posts set on the brick piers. Metal balusters encircle the porch, which is accessed by poured concrete steps in the northeastern end bay. Metal awnings project from the façade and side bays of the porch. The second story window openings hold double-hung windows and have concrete sills. Each window is sheltered by a metal awning. The southwest elevation is fenestrated with paired 1/1, double-hung, wood-sash windows and sliding one-light vinyl windows. All windows have concrete sills and soldier brick segmental arches. The foundation is additionally pierced by a roll-up paneled wood door with lights and a single-leaf door with a two-course rowlock brick segmental arch.

The rear (northwest) elevation has a two-story, full-width block. Based on its form, as well as the 1928 Sanborn Fire Insurance Company map, this is an original feature and may have initially been a sleeping porch. The wood-frame block is clad with aluminum siding and is capped by a shed roof. Fenestration consists of paired 1/1 double-hung windows, which are sheltered by metal awnings.

#### Site Notes:

August 2008: This two-story rowhouse is located on the northeast corner of Potomac Avenue, S.E. and 16th Street, S.E. and is set back approximately fifteen feet from the sidewalk. The northeast (side) elevation of the dwelling is adjacent to 1602 Potomac Avenue, S.E. The grassy yard is landscaped with mature trees and shrubs. A concrete walkway leads from the primary entrance and leads to the sidewalk, which lines Potomac Avenue, S.E.