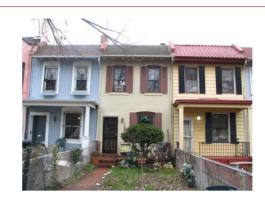

#### **Colonial Revival**

Exterior & Architectural Notes:

August 2008: This two-story, three-bay Colonial Revival-style rowhouse was constructed in 1919 by T.A. Jameson and is one of eight similar rowhouses constructed from the same permit (#3723). The dwelling is constructed of brick and is set on a solid concrete foundation. The façade (southeast elevation) and southwest (side) elevation are faced with five-course, American-bond brick. A false mansard roof rises from the façade and southwest elevation and is covered with fish scale slate shingles. The roof features flared, overhanging eaves. A shed dormer projects from the façade and is covered with slate shingles. Fenestration consists of paired sliding one-light vinyl windows. An interior-side brick chimney rises from the southwest elevation and pierces the false mansard. The northeastern bay of the first story of the façade holds a single-leaf door. A one-story, full-width porch spans the façade and is set on a brick pier foundation that has been infilled with decorative concrete blocks. The porch roof features overhanging eaves and is supported by brick posts set on the brick piers. Metal balusters encircle the porch, which is accessed by poured concrete steps in the northeastern end bay. Metal awnings project from the façade and side bays of the porch. The second story window openings hold double-hung windows and have concrete sills. Each window is sheltered by a metal awning. The southwest elevation is fenestrated with paired 1/1, double-hung, wood-sash windows and sliding one-light vinyl windows. All windows have concrete sills and soldier brick segmental arches. The foundation is additionally pierced by a roll-up paneled wood door with lights and a single-leaf door with a two-course rowlock brick segmental arch.

#### Site Notes:

August 2008: This two-story rowhouse is located on the northeast corner of Potomac Avenue, S.E. and 16th Street, S.E. and is set back approximately fifteen feet from the sidewalk. The northeast (side) elevation of the dwelling is adjacent to 1602 Potomac Avenue, S.E. The grassy yard is landscaped with mature trees and shrubs. A concrete walkway leads from the primary entrance and leads to the sidewalk, which lines Potomac Avenue, S.E.