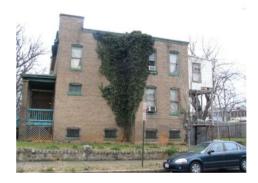

#### Colonial Revival (Craftsman)

Exterior & Architectural Notes:

August 2008: This two-story, three-bay rowhouse was constructed in 1919 by T.A. Jameson and is one of eight similar rowhouses constructed from the same permit (#3723). The dwelling is constructed of brick and is set on a solid concrete foundation. The façade (southeast elevation) is faced with five-course, American-bond brick. A false mansard roof rises from the façade and is covered with fish scale shingles. The roof features an overhanging eave with exposed rafter ends. A shed dormer projects from the false mansard and has overhanging eaves and exposed rafter ends. Fenestration consists of a one-light wood awning window and a two-light wood awning window. The northeastern bay of the first story holds a single-leaf paneled door with lights and a one-light rectangular transom. A one-story, full-width porch spans the façade and is set on a brick pier foundation that has been infilled with decorative concrete blocks. The roof of the porch has overhanging eaves and is supported by brick posts set on the brick piers. Metal balusters encircle the porch, which is accessed by poured concrete steps in the northeastern end bay. All window openings on the façade hold 1/1, double-hung windows and have concrete sills. The southwestern bay of the second story holds a single-leaf wood-frame glass door.

The rear (northwest) elevation has a two-story, full-width block. Based on its form, as well as the 1928 Sanborn Fire Insurance Company map, this is an original feature and may have initially been a sleeping porch. The rear elevation was not surveyed or photographed by the volunteer surveyor. An outbuilding is noted on the D.C. Office of Planning GIS map, however, it was not photographed or surveyed by the volunteer surveyor.

Site Notes:

August 2008: This two-story rowhouse is located on the northwest side of Potomac Avenue, S.E. and is set back approximately fifteen feet from the sidewalk. The dwelling is adjacent to 1600 and 1604 Potomac Avenue, S.E. The grassy front yard is landscaped with mature trees and shrubs and is bounded by a metal chain-link fence. A concrete walkway leads from the primary entrance of the dwelling and ends at the sidewalk. An outbuilding is located northwest of the dwelling.