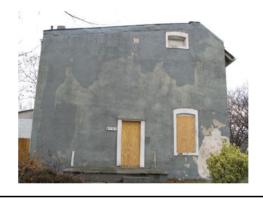

#### Colonial Revival (Craftsman)

Exterior & Architectural Notes:

August 2008: This two-story, three-bay rowhouse was constructed in 1919 by T.A. Jameson and is one of eight similar rowhouses constructed from the same permit (#3723). The dwelling is constructed of brick and is set on a solid concrete foundation. The façade (southeast elevation) is faced with five-course, American-bond brick. A false mansard roof rises from the façade and is covered with fish scale shingles. The roof features an overhanging eave with exposed rafter ends. A shed dormer projects from the false mansard and has overhanging eaves and exposed rafter ends. Fenestration consists of a one-light wood awning window and a two-light wood awning window. The northeastern bay of the first story holds a single-leaf paneled door with lights and a one-light rectangular transom. A one-story, full-width porch spans the façade and is set on a brick pier foundation that has been infilled with decorative concrete blocks. The roof of the porch has overhanging eaves and is supported by brick posts set on the brick piers. Metal balusters encircle the porch, which is accessed by poured concrete steps in the northeastern end bay. All window openings on the façade hold 1/1, double-hung windows and have concrete sills. The southwestern bay of the second story holds a single-leaf wood-frame glass door.

The rear (northwest) elevation has a two-story, full-width block. Based on its form, as well as the 1928 Sanborn Fire Insurance Company map, this is an original feature and may have initially been a sleeping porch. The rear elevation was not surveyed or photographed by the volunteer surveyor. An outbuilding is noted on the D.C. Office of Planning GIS map, however, it was not photographed or surveyed by the volunteer surveyor.

Site Notes:

August 2008: This two-story rowhouse is located on the northwest side of Potomac Avenue, S.E. and is set back approximately fifteen feet from the sidewalk. The dwelling is adjacent to 1600 and 1604 Potomac Avenue, S.E. The grassy front yard is landscaped with mature trees and shrubs and is bounded by a metal chain-link fence. A concrete walkway leads from the primary entrance of the dwelling and ends at the sidewalk. An outbuilding is located northwest of the dwelling.