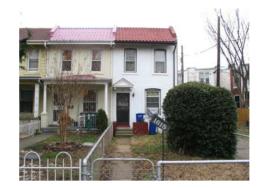

#### Colonial Revival (Craftsman)

Exterior & Architectural Notes:

August 2008: This two-story, three-bay rowhouse was constructed in 1919 by T.A. Jameson and is one of eight similar rowhouses constructed from the same permit (#3723). The dwelling is constructed of brick and is set on a solid concrete foundation. The façade (southeast elevation) is faced with five-course, American-bond brick. A false mansard roof rises from the façade and is covered with fish scale shingles. The roof features an overhanging eave with exposed rafter ends. A shed dormer projects from the false mansard and has overhanging eaves and exposed rafter ends. Fenestration consists of a one-light wood awning window and a two-light wood awning window. The northeastern bay of the first story holds a single-leaf paneled door with lights and a one-light rectangular transom. A one-story, full-width porch spans the façade and is set on a brick pier foundation that has been infilled with decorative concrete blocks. The roof of the porch has overhanging eaves and is supported by brick posts set on the brick piers. Metal balusters encircle the porch, which is accessed by poured concrete steps in the northeastern end bay. All window openings on the façade hold 1/1, double-hung windows and have concrete sills. The southwestern bay of the second story holds a single-leaf wood-frame glass door.

Site Notes:

August 2008: This two-story rowhouse is located on the northwest side of Potomac Avenue, S.E. and is set back approximately fifteen feet from the sidewalk. The dwelling is adjacent to 1600 and 1604 Potomac Avenue, S.E. The grassy front yard is landscaped with mature trees and shrubs and is bounded by a metal chain-link fence. A concrete walkway leads from the primary entrance of the dwelling and ends at the sidewalk. An outbuilding is located northwest of the dwelling.