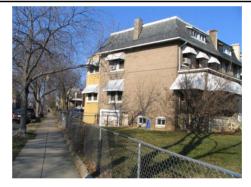

#### Colonial Revival (Craftsman)

Exterior & Architectural Notes:

August 2008: This two-story, three-bay rowhouse was constructed in 1919 by T.A. Jameson and is one of eight similar rowhouses constructed from the same permit (#3723). The dwelling is constructed of brick and is set on a solid concrete foundation. The façade (southeast elevation) is faced with five-course, American-bond brick. A false mansard roof rises from the façade and is covered with fish scale shingles. The roof features an overhanging eave with exposed rafter ends. A shed dormer projects from the false mansard and has overhanging eaves and exposed rafter ends. Fenestration consists of a one-light wood awning window and a two-light wood awning window. The northeastern bay of the first story holds a single-leaf paneled door with lights and a one-light rectangular transom. A one-story, full-width porch spans the façade and is set on a brick pier foundation that has been infilled with decorative concrete blocks. The roof of the porch has overhanging eaves and is supported by brick posts set on the brick piers. Metal balusters encircle the porch, which is accessed by poured concrete steps in the northeastern end bay. All window openings on the façade hold 1/1, double-hung windows and have concrete sills. The southwestern bay of the second story holds a single-leaf wood-frame glass door.

The rear (northwest) elevation has a two-story, full-width block. Based on its form, as well as the 1928 Sanborn Fire Insurance Company map, this is an original feature and may have initially been a sleeping porch. The rear elevation was not surveyed or photographed by the volunteer surveyor. An outbuilding is noted on the D.C. Office of Planning GIS map, however, it was not photographed or surveyed by the volunteer surveyor.

Site Notes:

August 2008: This two-story rowhouse is located on the northwest side of Potomac Avenue, S.E. and is set back approximately fifteen feet from the sidewalk. The dwelling is adjacent to 1600 and 1604 Potomac Avenue, S.E. The grassy front yard is landscaped with mature trees and shrubs and is bounded by a metal chain-link fence. A concrete walkway leads from the primary entrance of the dwelling and ends at the sidewalk. An outbuilding is located northwest of the dwelling.