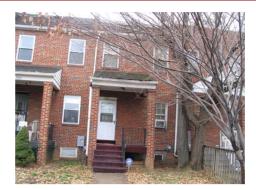

#### Colonial Revival (Craftsman)

Exterior & Architectural Notes:

August 2008: This two-story, three-bay Colonial Revival-style rowhouse was constructed in 1919 by T.A. Jameson and is one of eight similar rowhouses constructed from the same permit (#3723). The dwelling is constructed of brick and is set on a solid concrete foundation. The façade (southeast elevation) is faced with five-course, American-bond brick that has been painted. A false mansard roof rises from the façade and is covered with fish scale shingles. The roof features an overhanging eave with exposed rafter ends. A shed dormer projects from the false mansard and has overhanging eaves and exposed rafter ends. Fenestration consists of paired twelve-light wood windows (possibly awning). The northeastern bay of the first story holds a single-leaf paneled door. A one-story, full-width porch spans the façade and is set on a brick pier foundation that has been infilled with wood lattice. The roof of the porch has overhanging eaves and is supported by brick posts set on the brick piers. Metal balusters encircle the porch, which is accessed by poured concrete steps in the northeastern end bay. A metal awning extends from the façade of the porch. All window openings on the façade hold 1/1, double-hung, vinyl-sash windows and have concrete sills.

The rear (northwest) elevation has a two-story, full-width block. Based on its form, as well as the 1928 Sanborn Fire Insurance Company map, this is an original feature and may have initially been a sleeping porch. The rear elevation was not surveyed or photographed by the volunteer surveyor.

Site Notes:

August 2008: This two-story rowhouse is located on the northwest side of Potomac Avenue, S.E. and is set back approximately fifteen feet from the sidewalk. The dwelling is adjacent to 1602 and 1606 Potomac Avenue, S.E. The grassy front yard is landscaped with mature shrubs and foundation plantings and is enclosed by a metal chain-link fence. A concrete walkway leads from the primary entrance of the dwelling and ends at the sidewalk.