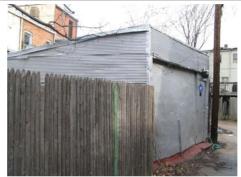

The rear (northwest) elevation has a two-story, full-width block. Based on its form, as well as the 1928 Sanborn Fire Insurance Company map, this is an original feature and may have initially been a sleeping porch. The wood-frame block is clad with aluminum siding and is capped by a shed roof. Fenestration consists of paired 1/1 double-hung windows, which are sheltered by metal awnings.

The rear (northwest) elevation has a two-story, full-width block. Based on its form, as well as the 1928 Sanborn Fire Insurance Company map, this is an original feature and may have initially been a sleeping porch. The rear elevation was not surveyed or photographed by the volunteer surveyor. An outbuilding is noted on the D.C. Office of Planning GIS map, however, it was not photographed or surveyed by the volunteer surveyor.