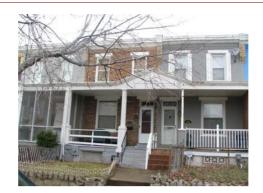

#### Colonial Revival (Craftsman)

Exterior & Architectural Notes:

August 2008: This two-story, three-bay Colonial Revival-style rowhouse was constructed in 1919 by T.A. Jameson and is one of eight similar rowhouses constructed from the same permit (#3723). The dwelling is constructed of brick and is set on a solid concrete foundation. The façade (southeast elevation) is faced with five-course, American-bond brick that has been painted. A false mansard roof rises from the façade and is covered with fish scale shingles. The roof features an overhanging eave with exposed rafter ends. A shed dormer projects from the false mansard and has overhanging eaves and exposed rafter ends. Fenestration consists of paired twelve-light wood windows (possibly awning). The northeastern bay of the first story holds a single-leaf paneled door. A one-story, full-width porch spans the façade and is set on a brick pier foundation that has been infilled with wood lattice. The roof of the porch has overhanging eaves and is supported by brick posts set on the brick piers. Metal balusters encircle the porch, which is accessed by poured concrete steps in the northeastern end bay. A metal awning extends from the façade of the porch. All window openings on the façade hold 1/1, double-hung, vinyl-sash windows and have concrete sills.

The rear (northwest) elevation has a two-story, full-width block. Based on its form, as well as the 1928 Sanborn Fire Insurance Company map, this is an original feature and may have initially been a sleeping porch. The rear elevation was not surveyed or photographed by the volunteer surveyor.

Site Notes:

August 2008: This two-story rowhouse is located on the northwest side of Potomac Avenue, S.E. and is set back approximately fifteen feet from the sidewalk. The dwelling is adjacent to 1602 and 1606 Potomac Avenue, S.E. The grassy front yard is landscaped with mature shrubs and foundation plantings and is enclosed by a metal chain-link fence. A concrete walkway leads from the primary entrance of the dwelling and ends at the sidewalk.