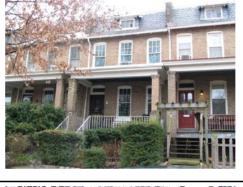

#### **Colonial Revival**

Exterior & Architectural Notes:

August 2008: This two-story, three-bay Colonial Revival-style rowhouse was constructed in 1919 by T.A. Jameson and is one of eight similar rowhouses constructed from the same permit (#3723). The dwelling is constructed of brick and is set on a solid concrete foundation. The façade (southeast elevation) and southwest (side) elevation are faced with five-course, American-bond brick. A false mansard roof rises from the façade and southwest elevation and is covered with fish scale slate shingles. The roof features flared, overhanging eaves. A shed dormer projects from the façade and is covered with slate shingles. Fenestration consists of paired sliding one-light vinyl windows. An interior-side brick chimney rises from the southwest elevation and pierces the false mansard. The northeastern bay of the first story of the façade holds a single-leaf door. A one-story, full-width porch spans the façade and is set on a brick pier foundation that has been infilled with decorative concrete blocks. The porch roof features overhanging eaves and is supported by brick posts set on the brick piers. Metal balusters encircle the porch, which is accessed by poured concrete steps in the northeastern end bay. Metal awnings project from the façade and side bays of the porch. The second story window openings hold double-hung windows and have concrete sills. Each window is sheltered by a metal awning. The southwest elevation is fenestrated with paired 1/1, double-hung, wood-sash windows and sliding one-light vinyl windows. All windows have concrete sills and soldier brick segmental arches. The foundation is additionally pierced by a roll-up paneled wood door with lights and a single-leaf door with a two-course rowlock brick segmental arch.

The rear (northwest) elevation has a two-story, full-width block. Based on its form, as well as the 1928 Sanborn Fire Insurance Company map, this is an original feature and may have initially been a sleeping porch. The wood-frame block is clad with aluminum siding and is capped by a shed roof. Fenestration consists of paired 1/1 double-hung windows, which are sheltered by metal awnings.

#### Site Notes:

August 2008: This two-story rowhouse is located on the northeast corner of Potomac Avenue, S.E. and 16th Street, S.E. and is set back approximately fifteen feet from the sidewalk. The northeast (side) elevation of the dwelling is adjacent to 1602 Potomac Avenue, S.E. The grassy yard is landscaped with mature trees and shrubs. A concrete walkway leads from the primary entrance and leads to the sidewalk, which lines Potomac Avenue, S.E.