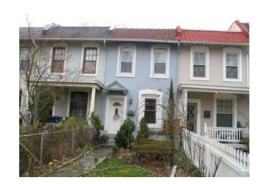

#### Colonial Revival (Craftsman)

Exterior & Architectural Notes:

August 2008: This two-story, three-bay rowhouse was constructed in 1919 by T.A. Jameson and is one of eight similar rowhouses constructed from the same permit (#3723). The dwelling is constructed of brick and is set on a solid concrete foundation. The façade (southeast elevation) is faced with five-course, American-bond brick. A false mansard roof rises from the façade and is covered with fish scale shingles. The roof features an overhanging eave with exposed rafter ends. A shed dormer projects from the false mansard and has overhanging eaves and exposed rafter ends. Fenestration consists of a one-light wood awning window and a two-light wood awning window. The northeastern bay of the first story holds a single-leaf paneled door with lights and a one-light rectangular transom. A one-story, full-width porch spans the façade and is set on a brick pier foundation that has been infilled with decorative concrete blocks. The roof of the porch has overhanging eaves and is supported by brick posts set on the brick piers. Metal balusters encircle the porch, which is accessed by poured concrete steps in the northeastern end bay. All window openings on the façade hold 1/1, double-hung windows and have concrete sills. The southwestern bay of the second story holds a single-leaf wood-frame glass door.

Site Notes:

August 2008: This two-story rowhouse is located on the northwest side of Potomac Avenue, S.E. and is set back approximately fifteen feet from the sidewalk. The dwelling is adjacent to 1600 and 1604 Potomac Avenue, S.E. The grassy front yard is landscaped with mature trees and shrubs and is bounded by a metal chain-link fence. A concrete walkway leads from the primary entrance of the dwelling and ends at the sidewalk. An outbuilding is located northwest of the dwelling.