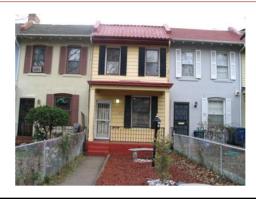

## **ID Number: 1091-0016**

| ID Number: 1091        | -0016          | Year Built:   | 1919        | Data    | a Source:    | Permit        |                    |   |
|------------------------|----------------|---------------|-------------|---------|--------------|---------------|--------------------|---|
| Number Extended        | Street         |               |             | Quad    | Type of Add  | Iress         |                    |   |
| 1606                   | Potomac Av     | enue          |             | SE      | Current      |               |                    |   |
| Name(s)                |                |               | Type of     | Name    |              |               |                    |   |
| Rowhouse, 1606 Pot     | tomac Avenue   | S.E.          | Commo       | on      |              |               |                    |   |
| TaxCode1 TaxCode       | 2 TaxCode3     | Туре          | Explain     | 1       |              |               |                    |   |
| 1091/0016              |                | Square/Lot    | Curren      |         |              | <del></del> ; |                    |   |
|                        |                |               |             |         |              |               |                    |   |
| STATUS/PURPOS          | E/USE DATA     |               |             |         |              |               |                    |   |
| Resource Type: Buil    | lding          |               | Statu       | us Curr | ent: Extant  |               |                    |   |
| · ·                    | toric          |               | Qual        | -       |              |               |                    |   |
| Purpose: Rov           | vhouse         |               | Cond        | dition: | Good         |               |                    |   |
| Function/Use           |                | Start         | Source      | Stop    | 9            | Source        | Explain            |   |
| Residential (Single-I  | Family)        | 1919 I        | Permit      |         |              |               | Historic/Current   |   |
|                        |                |               |             |         |              |               |                    |   |
| <b>CONSTRUCTION I</b>  | DATA           |               |             |         |              |               |                    |   |
| Construction Event     | St             | art Sou       | rce :       | Stop    | Source       | )             | Cost Source        |   |
| Orig Construction      | 19             | 19 Per        | mit         |         |              |               | 3000 Permit        |   |
| Construction Event     |                | Association   |             |         | Asso         | ciated Nar    | me                 |   |
| Orig Construction      |                | Architect     |             |         |              | ams, L.T.     |                    |   |
| Orig Construction      |                | Builder       |             |         |              | eson, Tho     |                    |   |
| Orig Construction      |                | Owner         |             |         | Jame         | eson, Tho     | mas A.             |   |
| Construction Notes:    |                |               |             |         |              |               |                    |   |
| One of eight rowhou    | ises construct | ed from the s | ame permit  | (#372   | 3).          |               |                    |   |
| PEOPLE/EVENTS          | DATA           |               |             |         |              |               |                    |   |
|                        |                |               |             |         |              |               |                    |   |
| Racial Segregation St  | tatus:         |               |             |         |              |               |                    |   |
| SETTING/SHAPE/S        | SIZE DATA      |               |             |         |              |               |                    |   |
| Surroundings:          | Urban          |               | Cı          | ross Re | eference Not | es:           |                    |   |
| Streetscape:           | Intact         |               |             |         |              |               |                    | ] |
| Relate to Othr Bldgs:  | Row (1 of 8)   |               |             |         |              |               |                    |   |
| Relate to Street:      | Face on Setb   |               |             |         |              |               |                    |   |
| Massing:               | Row Building   | /Front Porch  |             |         |              |               |                    |   |
| Footprint:             | Rectangular    |               |             |         |              |               |                    |   |
| Number Stories:        | 2              |               |             |         |              |               |                    |   |
| Bays Wide:             | 3              |               |             |         |              |               |                    |   |
| Height:                |                |               | Outbuilding | д Туре  |              | С             | ontributing Status | - |
| Width:                 | 18             |               |             |         |              |               |                    |   |
| Depth/Length:<br>SqFt: | 30             |               |             |         |              |               |                    |   |
| Volume:                |                |               |             |         |              |               |                    |   |
| Lot Width              |                |               |             |         |              |               |                    |   |
| Lot Depth/Length:      |                |               | Outbuilding | g Notes | 3:           |               |                    | - |
| Lot SqFt:              |                |               |             |         |              |               |                    |   |
| Acreage:               |                |               |             |         |              |               |                    |   |
| Has Driveway:          |                |               |             |         |              |               |                    |   |