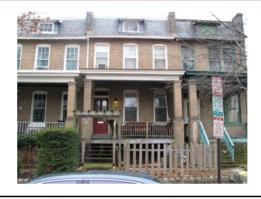

#### Colonial Revival (Craftsman)

Exterior & Architectural Notes:

August 2008: This two-story, three-bay Colonial Revival-style rowhouse was constructed in 1919 by T.A. Jameson and is one of eight similar rowhouses constructed from the same permit (#3723). The dwelling is constructed of brick and is set on a solid concrete foundation. The façade (southeast elevation) is faced with five-course, American-bond brick that has been painted. A false mansard roof rises from the façade and is covered with fish scale shingles. The roof features an overhanging eave with exposed rafter ends. A shed dormer projects from the false mansard and has overhanging eaves and exposed rafter ends. Fenestration consists of paired twelve-light wood windows (possibly awning). The northeastern bay of the first story holds a single-leaf paneled door. A one-story, full-width porch spans the façade and is set on a brick pier foundation that has been infilled with wood lattice. The roof of the porch has overhanging eaves and is supported by brick posts set on the brick piers. Metal balusters encircle the porch, which is accessed by poured concrete steps in the northeastern end bay. A metal awning extends from the façade of the porch. All window openings on the façade hold 1/1, double-hung, vinyl-sash windows and have concrete sills.

The rear (northwest) elevation has a two-story, full-width block. Based on its form, as well as the 1928 Sanborn Fire Insurance Company map, this is an original feature and may have initially been a sleeping porch. The rear elevation was not surveyed or photographed by the volunteer surveyor.

Site Notes:

August 2008: This two-story rowhouse is located on the northwest side of Potomac Avenue, S.E. and is set back approximately fifteen feet from the sidewalk. The dwelling is adjacent to 1602 and 1606 Potomac Avenue, S.E. The grassy front yard is landscaped with mature shrubs and foundation plantings and is enclosed by a metal chain-link fence. A concrete walkway leads from the primary entrance of the dwelling and ends at the sidewalk.