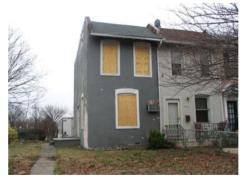

#### Colonial Revival (Craftsman)

Exterior & Architectural Notes:

August 2008: This two-story, three-bay Colonial Revival-style rowhouse was constructed in 1919 by T.A. Jameson and is one of eight similar rowhouses constructed from the same permit (#3723). The dwelling is constructed of brick and is set on a solid concrete foundation. The façade (southeast elevation) is faced with five-course, American-bond brick that has been painted. A false mansard roof rises from the façade and is covered with fish scale shingles. The roof features an overhanging eave with exposed rafter ends. A shed dormer projects from the false mansard and has overhanging eaves and exposed rafter ends. Fenestration consists of paired twelve-light wood windows (possibly awning). The northeastern bay of the first story holds a single-leaf paneled door. A one-story, full-width porch spans the façade and is set on a brick pier foundation that has been infilled with wood lattice. The roof of the porch has overhanging eaves and is supported by brick posts set on the brick piers. Metal balusters encircle the porch, which is accessed by poured concrete steps in the northeastern end bay. A metal awning extends from the façade of the porch. All window openings on the façade hold 1/1, double-hung, vinyl-sash windows and have concrete sills.

The rear (northwest) elevation has a two-story, full-width block. Based on its form, as well as the 1928 Sanborn Fire Insurance Company map, this is an original feature and may have initially been a sleeping porch. The rear elevation was not surveyed or photographed by the volunteer surveyor.

Site Notes:

August 2008: This two-story rowhouse is located on the northwest side of Potomac Avenue, S.E. and is set back approximately fifteen feet from the sidewalk. The dwelling is adjacent to 1602 and 1606 Potomac Avenue, S.E. The grassy front yard is landscaped with mature shrubs and foundation plantings and is enclosed by a metal chain-link fence. A concrete walkway leads from the primary entrance of the dwelling and ends at the sidewalk.