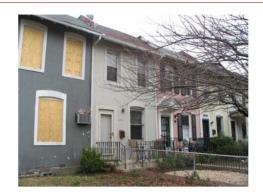

#### **Colonial Revival**

Exterior & Architectural Notes:

August 2008: This two-story, three-bay Colonial Revival-style rowhouse was constructed in 1919 by T.A. Jameson and is one of eight similar rowhouses constructed from the same permit (#3723). The dwelling is constructed of brick and is set on a solid concrete foundation. The façade (southeast elevation) and southwest (side) elevation are faced with five-course, American-bond brick. A false mansard roof rises from the façade and southwest elevation and is covered with fish scale slate shingles. The roof features flared, overhanging eaves. A shed dormer projects from the façade and is covered with slate shingles. Fenestration consists of paired sliding one-light vinyl windows. An interior-side brick chimney rises from the southwest elevation and pierces the false mansard. The northeastern bay of the first story of the façade holds a single-leaf door. A one-story, full-width porch spans the façade and is set on a brick pier foundation that has been infilled with decorative concrete blocks. The porch roof features overhanging eaves and is supported by brick posts set on the brick piers. Metal balusters encircle the porch, which is accessed by poured concrete steps in the northeastern end bay. Metal awnings project from the façade and side bays of the porch. The second story window openings hold double-hung windows and have concrete sills. Each window is sheltered by a metal awning. The southwest elevation is fenestrated with paired 1/1, double-hung, wood-sash windows and sliding one-light vinyl windows. All windows have concrete sills and soldier brick segmental arches. The foundation is additionally pierced by a roll-up paneled wood door with lights and a single-leaf door with a two-course rowlock brick segmental arch.

The rear (northwest) elevation has a two-story, full-width block. Based on its form, as well as the 1928 Sanborn Fire Insurance Company map, this is an original feature and may have initially been a sleeping porch. The wood-frame block is clad with aluminum siding and is capped by a shed roof. Fenestration consists of paired 1/1 double-hung windows, which are sheltered by metal awnings.

#### Site Notes:

August 2008: This two-story rowhouse is located on the northeast corner of Potomac Avenue, S.E. and 16th Street, S.E. and is set back approximately fifteen feet from the sidewalk. The northeast (side) elevation of the dwelling is adjacent to 1602 Potomac Avenue, S.E. The grassy yard is landscaped with mature trees and shrubs. A concrete walkway leads from the primary entrance and leads to the sidewalk, which lines Potomac Avenue, S.E.