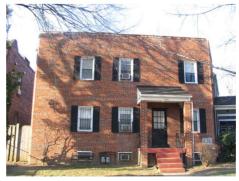

#### Colonial Revival (Craftsman)

Exterior & Architectural Notes:

August 2008: This two-story, three-bay Colonial Revival-style rowhouse was constructed in 1919 by T.A. Jameson and is one of eight similar rowhouses constructed from the same permit (#3723). The dwelling is constructed of brick and is set on a solid concrete foundation. The façade (southeast elevation) is faced with five-course, American-bond brick that has been painted. A false mansard roof rises from the façade and is covered with fish scale shingles. The roof features an overhanging eave with exposed rafter ends. A shed dormer projects from the false mansard and has overhanging eaves and exposed rafter ends. Fenestration consists of paired twelve-light wood windows (possibly awning). The northeastern bay of the first story holds a single-leaf paneled door. A one-story, full-width porch spans the façade and is set on a brick pier foundation that has been infilled with wood lattice. The roof of the porch has overhanging eaves and is supported by brick posts set on the brick piers. Metal balusters encircle the porch, which is accessed by poured concrete steps in the northeastern end bay. A metal awning extends from the façade of the porch. All window openings on the façade hold 1/1, double-hung, vinyl-sash windows and have concrete sills.

The rear (northwest) elevation has a two-story, full-width block. Based on its form, as well as the 1928 Sanborn Fire Insurance Company map, this is an original feature and may have initially been a sleeping porch. The rear elevation was not surveyed or photographed by the volunteer surveyor.

Site Notes:

August 2008: This two-story rowhouse is located on the northwest side of Potomac Avenue, S.E. and is set back approximately fifteen feet from the sidewalk. The dwelling is adjacent to 1602 and 1606 Potomac Avenue, S.E. The grassy front yard is landscaped with mature shrubs and foundation plantings and is enclosed by a metal chain-link fence. A concrete walkway leads from the primary entrance of the dwelling and ends at the sidewalk.