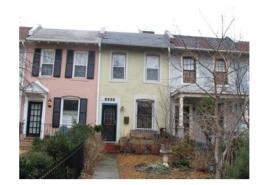

#### Colonial Revival (Craftsman)

Exterior & Architectural Notes:

August 2008: This two-story, three-bay Colonial Revival-style rowhouse was constructed in 1919 by T.A. Jameson and is one of eight similar rowhouses constructed from the same permit (#3723). The dwelling is constructed of brick and is set on a solid concrete foundation. The façade (southeast elevation) is faced with five-course, American-bond brick that has been painted. A false mansard roof rises from the façade and is covered with fish scale shingles. The roof features an overhanging eave with exposed rafter ends. A shed dormer projects from the false mansard and has overhanging eaves and exposed rafter ends. Fenestration consists of paired twelve-light wood windows (possibly awning). The northeastern bay of the first story holds a single-leaf paneled door. A one-story, full-width porch spans the façade and is set on a brick pier foundation that has been infilled with wood lattice. The roof of the porch has overhanging eaves and is supported by brick posts set on the brick piers. Metal balusters encircle the porch, which is accessed by poured concrete steps in the northeastern end bay. A metal awning extends from the façade of the porch. All window openings on the façade hold 1/1, double-hung, vinyl-sash windows and have concrete sills.

Site Notes:

August 2008: This two-story rowhouse is located on the northwest side of Potomac Avenue, S.E. and is set back approximately fifteen feet from the sidewalk. The dwelling is adjacent to 1602 and 1606 Potomac Avenue, S.E. The grassy front yard is landscaped with mature shrubs and foundation plantings and is enclosed by a metal chain-link fence. A concrete walkway leads from the primary entrance of the dwelling and ends at the sidewalk.