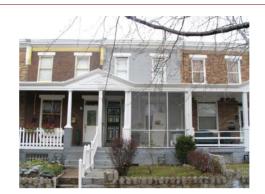

#### Colonial Revival (Craftsman)

Exterior & Architectural Notes:

August 2008: This two-story, three-bay rowhouse was constructed in 1919 by T.A. Jameson and is one of eight similar rowhouses constructed from the same permit (#3723). The dwelling is constructed of brick and is set on a solid concrete foundation. The façade (southeast elevation) is faced with five-course, American-bond brick. A false mansard roof rises from the façade and is covered with fish scale shingles. The roof features an overhanging eave with exposed rafter ends. A shed dormer projects from the false mansard and has overhanging eaves and exposed rafter ends. Fenestration consists of a one-light wood awning window and a two-light wood awning window. The northeastern bay of the first story holds a single-leaf paneled door with lights and a one-light rectangular transom. A one-story, full-width porch spans the façade and is set on a brick pier foundation that has been infilled with decorative concrete blocks. The roof of the porch has overhanging eaves and is supported by brick posts set on the brick piers. Metal balusters encircle the porch, which is accessed by poured concrete steps in the northeastern end bay. All window openings on the façade hold 1/1, double-hung windows and have concrete sills. The southwestern bay of the second story holds a single-leaf wood-frame glass door.

The rear (northwest) elevation has a two-story, full-width block. Based on its form, as well as the 1928 Sanborn Fire Insurance Company map, this is an original feature and may have initially been a sleeping porch. The rear elevation was not surveyed or photographed by the volunteer surveyor. An outbuilding is noted on the D.C. Office of Planning GIS map, however, it was not photographed or surveyed by the volunteer surveyor.

Site Notes:

August 2008: This two-story rowhouse is located on the northwest side of Potomac Avenue, S.E. and is set back approximately fifteen feet from the sidewalk. The dwelling is adjacent to 1600 and 1604 Potomac Avenue, S.E. The grassy front yard is landscaped with mature trees and shrubs and is bounded by a metal chain-link fence. A concrete walkway leads from the primary entrance of the dwelling and ends at the sidewalk. An outbuilding is located northwest of the dwelling.