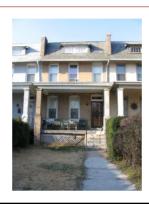

#### Colonial Revival (Craftsman)

Exterior & Architectural Notes:

August 2008: This two-story, three-bay Colonial Revival-style rowhouse was constructed in 1919 by T.A. Jameson and is one of eight similar rowhouses constructed from the same permit (#3723). The dwelling is constructed of brick and is set on a solid concrete foundation. The façade (southeast elevation) is faced with five-course, American-bond brick that has been painted. A false mansard roof rises from the façade and is covered with fish scale shingles. The roof features an overhanging eave with exposed rafter ends. A shed dormer projects from the false mansard and has overhanging eaves and exposed rafter ends. Fenestration consists of paired twelve-light wood windows (possibly awning). The northeastern bay of the first story holds a single-leaf paneled door. A one-story, full-width porch spans the façade and is set on a brick pier foundation that has been infilled with wood lattice. The roof of the porch has overhanging eaves and is supported by brick posts set on the brick piers. Metal balusters encircle the porch, which is accessed by poured concrete steps in the northeastern end bay. A metal awning extends from the façade of the porch. All window openings on the façade hold 1/1, double-hung, vinyl-sash windows and have concrete sills.

The rear (northwest) elevation has a two-story, full-width block. Based on its form, as well as the 1928 Sanborn Fire Insurance Company map, this is an original feature and may have initially been a sleeping porch. The rear elevation was not surveyed or photographed by the volunteer surveyor.

Site Notes:

August 2008: This two-story rowhouse is located on the northwest side of Potomac Avenue, S.E. and is set back approximately fifteen feet from the sidewalk. The dwelling is adjacent to 1602 and 1606 Potomac Avenue, S.E. The grassy front yard is landscaped with mature shrubs and foundation plantings and is enclosed by a metal chain-link fence. A concrete walkway leads from the primary entrance of the dwelling and ends at the sidewalk.