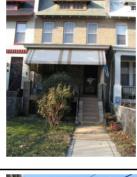

#### Colonial Revival (Craftsman)

Exterior & Architectural Notes:

August 2008: This two-story, three-bay rowhouse was constructed in 1919 by T.A. Jameson and is one of eight similar rowhouses constructed from the same permit (#3723). The dwelling is constructed of brick and is set on a solid concrete foundation. The façade (southeast elevation) is faced with five-course, American-bond brick. A false mansard roof rises from the façade and is covered with fish scale shingles. The roof features an overhanging eave with exposed rafter ends. A shed dormer projects from the false mansard and has overhanging eaves and exposed rafter ends. Fenestration consists of a one-light wood awning window and a two-light wood awning window. The northeastern bay of the first story holds a single-leaf paneled door with lights and a one-light rectangular transom. A one-story, full-width porch spans the façade and is set on a brick pier foundation that has been infilled with decorative concrete blocks. The roof of the porch has overhanging eaves and is supported by brick posts set on the brick piers. Metal balusters encircle the porch, which is accessed by poured concrete steps in the northeastern end bay. All window openings on the façade hold 1/1, double-hung windows and have concrete sills. The southwestern bay of the second story holds a single-leaf wood-frame glass door.

The rear (northwest) elevation has a two-story, full-width block. Based on its form, as well as the 1928 Sanborn Fire Insurance Company map, this is an original feature and may have initially been a sleeping porch. The rear elevation was not surveyed or photographed by the volunteer surveyor. An outbuilding is noted on the D.C. Office of Planning GIS map, however, it was not photographed or surveyed by the volunteer surveyor.

Site Notes:

August 2008: This two-story rowhouse is located on the northwest side of Potomac Avenue, S.E. and is set back approximately fifteen feet from the sidewalk. The dwelling is adjacent to 1600 and 1604 Potomac Avenue, S.E. The grassy front yard is landscaped with mature trees and shrubs and is bounded by a metal chain-link fence. A concrete walkway leads from the primary entrance of the dwelling and ends at the sidewalk. An outbuilding is located northwest of the dwelling.