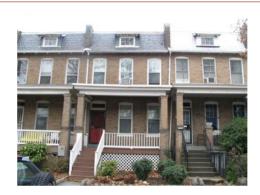

#### Colonial Revival (Craftsman)

Exterior & Architectural Notes:

August 2008: This two-story, three-bay rowhouse was constructed in 1919 by T.A. Jameson and is one of eight similar rowhouses constructed from the same permit (#3723). The dwelling is constructed of brick and is set on a solid concrete foundation. The façade (southeast elevation) is faced with five-course, American-bond brick. A false mansard roof rises from the façade and is covered with fish scale shingles. The roof features an overhanging eave with exposed rafter ends. A shed dormer projects from the false mansard and has overhanging eaves and exposed rafter ends. Fenestration consists of a one-light wood awning window and a two-light wood awning window. The northeastern bay of the first story holds a single-leaf paneled door with lights and a one-light rectangular transom. A one-story, full-width porch spans the façade and is set on a brick pier foundation that has been infilled with decorative concrete blocks. The roof of the porch has overhanging eaves and is supported by brick posts set on the brick piers. Metal balusters encircle the porch, which is accessed by poured concrete steps in the northeastern end bay. All window openings on the façade hold 1/1, double-hung windows and have concrete sills. The southwestern bay of the second story holds a single-leaf wood-frame glass door.

The rear (northwest) elevation has a two-story, full-width block. Based on its form, as well as the 1928 Sanborn Fire Insurance Company map, this is an original feature and may have initially been a sleeping porch. The rear elevation was not surveyed or photographed by the volunteer surveyor. An outbuilding is noted on the D.C. Office of Planning GIS map, however, it was not photographed or surveyed by the volunteer surveyor.

Site Notes:

August 2008: This two-story rowhouse is located on the northwest side of Potomac Avenue, S.E. and is set back approximately fifteen feet from the sidewalk. The dwelling is adjacent to 1600 and 1604 Potomac Avenue, S.E. The grassy front yard is landscaped with mature trees and shrubs and is bounded by a metal chain-link fence. A concrete walkway leads from the primary entrance of the dwelling and ends at the sidewalk. An outbuilding is located northwest of the dwelling.