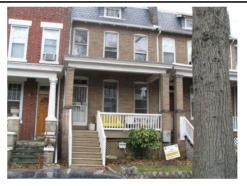

#### **Colonial Revival**

Exterior & Architectural Notes:

August 2008: This two-story, three-bay Colonial Revival-style rowhouse was constructed in 1919 by T.A. Jameson and is one of eight similar rowhouses constructed from the same permit (#3723). The dwelling is constructed of brick and is set on a solid concrete foundation. The façade (southeast elevation) and southwest (side) elevation are faced with five-course, American-bond brick. A false mansard roof rises from the façade and southwest elevation and is covered with fish scale slate shingles. The roof features flared, overhanging eaves. A shed dormer projects from the façade and is covered with slate shingles. Fenestration consists of paired sliding one-light vinyl windows. An interior-side brick chimney rises from the southwest elevation and pierces the false mansard. The northeastern bay of the first story of the façade holds a single-leaf door. A one-story, full-width porch spans the façade and is set on a brick pier foundation that has been infilled with decorative concrete blocks. The porch roof features overhanging eaves and is supported by brick posts set on the brick piers. Metal balusters encircle the porch, which is accessed by poured concrete steps in the northeastern end bay. Metal awnings project from the façade and side bays of the porch. The second story window openings hold double-hung windows and have concrete sills. Each window is sheltered by a metal awning. The southwest elevation is fenestrated with paired 1/1, double-hung, wood-sash windows and sliding one-light vinyl windows. All windows have concrete sills and soldier brick segmental arches. The foundation is additionally pierced by a roll-up paneled wood door with lights and a single-leaf door with a two-course rowlock brick segmental arch.

The rear (northwest) elevation has a two-story, full-width block. Based on its form, as well as the 1928 Sanborn Fire Insurance Company map, this is an original feature and may have initially been a sleeping porch. The wood-frame block is clad with aluminum siding and is capped by a shed roof. Fenestration consists of paired 1/1 double-hung windows, which are sheltered by metal awnings.

#### Site Notes:

August 2008: This two-story rowhouse is located on the northeast corner of Potomac Avenue, S.E. and 16th Street, S.E. and is set back approximately fifteen feet from the sidewalk. The northeast (side) elevation of the dwelling is adjacent to 1602 Potomac Avenue, S.E. The grassy yard is landscaped with mature trees and shrubs. A concrete walkway leads from the primary entrance and leads to the sidewalk, which lines Potomac Avenue, S.E.