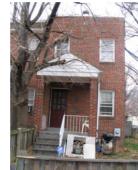

#### Colonial Revival (Craftsman)

Exterior & Architectural Notes:

August 2008: This two-story, three-bay rowhouse was constructed in 1919 by T.A. Jameson and is one of eight similar rowhouses constructed from the same permit (#3723). The dwelling is constructed of brick and is set on a solid concrete foundation. The façade (southeast elevation) is faced with five-course, American-bond brick. A false mansard roof rises from the façade and is covered with fish scale shingles. The roof features an overhanging eave with exposed rafter ends. A shed dormer projects from the false mansard and has overhanging eaves and exposed rafter ends. Fenestration consists of a one-light wood awning window and a two-light wood awning window. The northeastern bay of the first story holds a single-leaf paneled door with lights and a one-light rectangular transom. A one-story, full-width porch spans the façade and is set on a brick pier foundation that has been infilled with decorative concrete blocks. The roof of the porch has overhanging eaves and is supported by brick posts set on the brick piers. Metal balusters encircle the porch, which is accessed by poured concrete steps in the northeastern end bay. All window openings on the façade hold 1/1, double-hung windows and have concrete sills. The southwestern bay of the second story holds a single-leaf wood-frame glass door.

The rear (northwest) elevation has a two-story, full-width block. Based on its form, as well as the 1928 Sanborn Fire Insurance Company map, this is an original feature and may have initially been a sleeping porch. The rear elevation was not surveyed or photographed by the volunteer surveyor. An outbuilding is noted on the D.C. Office of Planning GIS map, however, it was not photographed or surveyed by the volunteer surveyor.

Site Notes:

August 2008: This two-story rowhouse is located on the northwest side of Potomac Avenue, S.E. and is set back approximately fifteen feet from the sidewalk. The dwelling is adjacent to 1600 and 1604 Potomac Avenue, S.E. The grassy front yard is landscaped with mature trees and shrubs and is bounded by a metal chain-link fence. A concrete walkway leads from the primary entrance of the dwelling and ends at the sidewalk. An outbuilding is located northwest of the dwelling.