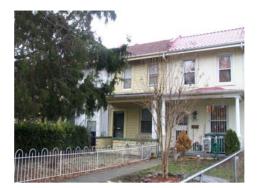

#### Colonial Revival (Craftsman)

Exterior & Architectural Notes:

August 2008: This two-story, three-bay rowhouse was constructed in 1919 by T.A. Jameson and is one of eight similar rowhouses constructed from the same permit (#3723). The dwelling is constructed of brick and is set on a solid concrete foundation. The façade (southeast elevation) is faced with five-course, American-bond brick. A false mansard roof rises from the façade and is covered with fish scale shingles. The roof features an overhanging eave with exposed rafter ends. A shed dormer projects from the false mansard and has overhanging eaves and exposed rafter ends. Fenestration consists of a one-light wood awning window and a two-light wood awning window. The northeastern bay of the first story holds a single-leaf paneled door with lights and a one-light rectangular transom. A one-story, full-width porch spans the façade and is set on a brick pier foundation that has been infilled with decorative concrete blocks. The roof of the porch has overhanging eaves and is supported by brick posts set on the brick piers. Metal balusters encircle the porch, which is accessed by poured concrete steps in the northeastern end bay. All window openings on the façade hold 1/1, double-hung windows and have concrete sills. The southwestern bay of the second story holds a single-leaf wood-frame glass door.

The rear (northwest) elevation has a two-story, full-width block. Based on its form, as well as the 1928 Sanborn Fire Insurance Company map, this is an original feature and may have initially been a sleeping porch. The rear elevation was not surveyed or photographed by the volunteer surveyor. An outbuilding is noted on the D.C. Office of Planning GIS map, however, it was not photographed or surveyed by the volunteer surveyor.

Site Notes:

August 2008: This two-story rowhouse is located on the northwest side of Potomac Avenue, S.E. and is set back approximately fifteen feet from the sidewalk. The dwelling is adjacent to 1600 and 1604 Potomac Avenue, S.E. The grassy front yard is landscaped with mature trees and shrubs and is bounded by a metal chain-link fence. A concrete walkway leads from the primary entrance of the dwelling and ends at the sidewalk. An outbuilding is located northwest of the dwelling.