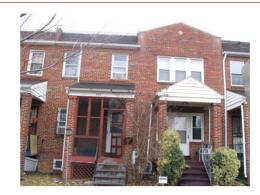

#### **Colonial Revival**

Exterior & Architectural Notes:

August 2008: This two-story, three-bay Colonial Revival-style rowhouse was constructed in 1919 by T.A. Jameson and is one of eight similar rowhouses constructed from the same permit (#3723). The dwelling is constructed of brick and is set on a solid concrete foundation. The façade (southeast elevation) and southwest (side) elevation are faced with five-course, American-bond brick. A false mansard roof rises from the façade and southwest elevation and is covered with fish scale slate shingles. The roof features flared, overhanging eaves. A shed dormer projects from the façade and is covered with slate shingles. Fenestration consists of paired sliding one-light vinyl windows. An interior-side brick chimney rises from the southwest elevation and pierces the false mansard. The northeastern bay of the first story of the façade holds a single-leaf door. A one-story, full-width porch spans the façade and is set on a brick pier foundation that has been infilled with decorative concrete blocks. The porch roof features overhanging eaves and is supported by brick posts set on the brick piers. Metal balusters encircle the porch, which is accessed by poured concrete steps in the northeastern end bay. Metal awnings project from the façade and side bays of the porch. The second story window openings hold double-hung windows and have concrete sills. Each window is sheltered by a metal awning. The southwest elevation is fenestrated with paired 1/1, double-hung, wood-sash windows and sliding one-light vinyl windows. All windows have concrete sills and soldier brick segmental arches. The foundation is additionally pierced by a roll-up paneled wood door with lights and a single-leaf door with a two-course rowlock brick segmental arch.

The rear (northwest) elevation has a two-story, full-width block. Based on its form, as well as the 1928 Sanborn Fire Insurance Company map, this is an original feature and may have initially been a sleeping porch. The wood-frame block is clad with aluminum siding and is capped by a shed roof. Fenestration consists of paired 1/1 double-hung windows, which are sheltered by metal awnings.

#### Site Notes:

August 2008: This two-story rowhouse is located on the northeast corner of Potomac Avenue, S.E. and 16th Street, S.E. and is set back approximately fifteen feet from the sidewalk. The northeast (side) elevation of the dwelling is adjacent to 1602 Potomac Avenue, S.E. The grassy yard is landscaped with mature trees and shrubs. A concrete walkway leads from the primary entrance and leads to the sidewalk, which lines Potomac Avenue, S.E.