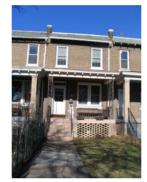

#### Colonial Revival (Craftsman)

Exterior & Architectural Notes:

February 2009: Constructed in 1926, this two-story, two-bay rowhouse is one of thirteen similar residences designed by architect George T. Santmyers. These buildings were constructed by owner/builder T.A. Jameson from the same permit (#5555) and reflect the stylistic influences of the Colonial Revival as well as the Craftsman style, both of which were popular in the second quarter of the twentieth-century. This end-unit rowhouse is set on a solid concrete foundation and constructed of brick. The facade (northwest elevation) and southwest (side) elevation are faced with five-course. American-bond brick. A stringcourse of soldier bricks extends above the basement openings as well as the first- and second-story openings. The materials of the flat roof were not visible from the public right-of-way due to a false mansard roof with flared eaves. The roof is covered with hexagonal slate shingles and includes overhanging eaves, a boxed cornice with scrolled brackets, and two dormers along the facade. The dormers are covered with shed roofs with narrow, exposed rafter tails. Clad in slate shingles, the dormers are fenestrated with ten-light wood-sash windows. The facade (northwest elevation) has a single-leaf, paneled wood door with a single-light transom in the eastern bay of the first story. Window openings on the dwelling contain 1/1, double-hung, vinyl-sash windows with false 6/1 muntins and concrete sills. The western bay of the first story is paired while the second story has triple window openings. A onestory, full-width porch shelters the first story of the façade. The porch is set on a solid brick foundation pierced by paired one-light, vinyl sliding windows. The porch has a flat roof with overhanging eaves and modillions supported by wood posts. The porch is edged with square balusters. The southwest (side) elevation features a two-story projecting bay. Fenestration consists of two-light, vinyl-sash sliding basement windows, a six-light awning window, and 1/1, doublehung, vinyl-sash windows with false 6/1 muntins. All of the openings have concrete sills. The southeast (rear) elevation has a two-story wing which, based on its form and documentation on the 1928 Sanborn Insurance Company map, may have originally been a sleeping porch. This wing has been clad in vinyl siding and is capped by a shed roof. The rear elevation has a paneled, roll-up garage door with lights providing access to the lower level. Additional fenestration consists of double-leaf, metal-frame glass doors, paired one-light sliding vinyl windows, and a six-light casement window. A single-leaf door is located on the southwest (side) elevation. The first-story entries are accessed via a wooden porch which wraps around the side and rear elevations.

#### Site Notes:

February 2009: This dwelling is located south of Potomac Avenue, S.E. and has a setback from the concrete sidewalk of approximately twenty feet. The level, grassy lot has mature shrubs and is enclosed by a chain-link fence. South of the property is E Street, S.E., accessed via a concrete parking pad. To the west is a large open area with mature trees. The dwelling is attached on the east (side) elevation to 1803 Potomac Avenue, S.E.