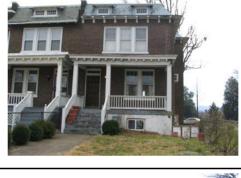

#### Colonial Revival (Craftsman)

Exterior & Architectural Notes:

February 2009: Constructed in 1926, this two-story, two-bay rowhouse is one of thirteen similar residences designed by architect George T. Santmyers. These buildings were constructed by owner/builder T.A. Jameson from the same permit (#5555) and reflect the stylistic influences of the Colonial Revival as well as the Craftsman style, both of which were popular in the second quarter of the twentieth-century. This end-unit rowhouse is set on a solid concrete foundation and constructed of brick. The facade (northwest elevation) and southwest (side) elevation are faced with five-course. American-bond brick. A stringcourse of soldier bricks extends above the basement openings as well as the first- and second-story openings. The materials of the flat roof were not visible from the public right-of-way due to a false mansard roof with flared eaves. The roof is covered with hexagonal slate shingles and includes overhanging eaves, a boxed cornice with scrolled brackets, and two dormers along the facade. The dormers are covered with shed roofs with narrow, exposed rafter tails. Clad in slate shingles, the dormers are fenestrated with ten-light wood-sash windows. The facade (northwest elevation) has a single-leaf, paneled wood door with a single-light transom in the eastern bay of the first story. Window openings on the dwelling contain 1/1, double-hung, vinyl-sash windows with false 6/1 muntins and concrete sills. The western bay of the first story is paired while the second story has triple window openings. A onestory, full-width porch shelters the first story of the façade. The porch is set on a solid brick foundation pierced by paired one-light, vinyl sliding windows. The porch has a flat roof with overhanging eaves and modillions supported by wood posts. The porch is edged with square balusters. The southwest (side) elevation features a two-story projecting bay. Fenestration consists of two-light, vinyl-sash sliding basement windows, a six-light awning window, and 1/1, doublehung, vinyl-sash windows with false 6/1 muntins. All of the openings have concrete sills. The southeast (rear) elevation has a two-story wing which, based on its form and documentation on the 1928 Sanborn Insurance Company map, may have originally been a sleeping porch. This wing has been clad in vinyl siding and is capped by a shed roof. The rear elevation has a paneled, roll-up garage door with lights providing access to the lower level. Additional fenestration consists of double-leaf, metal-frame glass doors, paired one-light sliding vinyl windows, and a six-light casement window. A single-leaf door is located on the southwest (side) elevation. The first-story entries are accessed via a wooden porch which wraps around the side and rear elevations.

#### Site Notes:

February 2009: This dwelling is located south of Potomac Avenue, S.E. and has a setback from the concrete sidewalk of approximately twenty feet. The level, grassy lot has mature shrubs and is enclosed by a chain-link fence. South of the property is E Street, S.E., accessed via a concrete parking pad. To the west is a large open area with mature trees. The dwelling is attached on the east (side) elevation to 1803 Potomac Avenue, S.E.