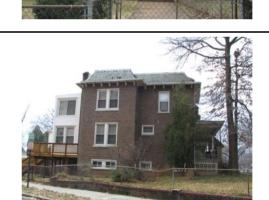

#### Colonial Revival (Craftsman)

Exterior & Architectural Notes:

February 2009: Constructed in 1926, this two-story, two-bay rowhouse is one of thirteen similar residences designed by architect George T. Santmyers. These buildings were constructed by owner/builder T.A. Jameson from the same permit (#5555) and reflect the stylistic influences of the Colonial Revival as well as the Craftsman style, both of which were popular in the second quarter of the twentieth-century. This end-unit rowhouse is set on a solid concrete foundation and constructed of brick. The facade (northwest elevation) and southwest (side) elevation are faced with five-course. American-bond brick. A stringcourse of soldier bricks extends above the basement openings as well as the first- and second-story openings. The materials of the flat roof were not visible from the public right-of-way due to a false mansard roof with flared eaves. The roof is covered with hexagonal slate shingles and includes overhanging eaves, a boxed cornice with scrolled brackets, and two dormers along the facade. The dormers are covered with shed roofs with narrow, exposed rafter tails. Clad in slate shingles, the dormers are fenestrated with ten-light wood-sash windows. The facade (northwest elevation) has a single-leaf, paneled wood door with a single-light transom in the eastern bay of the first story. Window openings on the dwelling contain 1/1, double-hung, vinyl-sash windows with false 6/1 muntins and concrete sills. The western bay of the first story is paired while the second story has triple window openings. A onestory, full-width porch shelters the first story of the façade. The porch is set on a solid brick foundation pierced by paired one-light, vinyl sliding windows. The porch has a flat roof with overhanging eaves and modillions supported by wood posts. The porch is edged with square balusters. The southwest (side) elevation features a two-story projecting bay. Fenestration consists of two-light, vinyl-sash sliding basement windows, a six-light awning window, and 1/1, doublehung, vinyl-sash windows with false 6/1 muntins. All of the openings have concrete sills. The southeast (rear) elevation has a two-story wing which, based on its form and documentation on the 1928 Sanborn Insurance Company map, may have originally been a sleeping porch. This wing has been clad in vinyl siding and is capped by a shed roof. The rear elevation has a paneled, roll-up garage door with lights providing access to the lower level. Additional fenestration consists of double-leaf, metal-frame glass doors, paired one-light sliding vinyl windows, and a six-light casement window. A single-leaf door is located on the southwest (side) elevation. The first-story entries are accessed via a wooden porch which wraps around the side and rear elevations.

#### Site Notes:

February 2009: This dwelling is located south of Potomac Avenue, S.E. and has a setback from the concrete sidewalk of approximately twenty feet. The level, grassy lot has mature shrubs and is enclosed by a chain-link fence. South of the property is E Street, S.E., accessed via a concrete parking pad. To the west is a large open area with mature trees. The dwelling is attached on the east (side) elevation to 1803 Potomac Avenue, S.E.