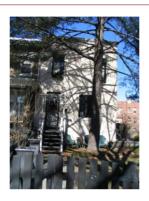

#### Colonial Revival (Craftsman)

Exterior & Architectural Notes:

February 2009: Constructed in 1926, this two-story, two-bay rowhouse is one of thirteen similar residences designed by architect George T. Santmyers. These buildings were constructed by owner/builder T.A. Jameson from the same permit (#5555) and reflect the stylistic influences of the Colonial Revival as well as the Craftsman style, both of which were popular in the second quarter of the twentieth-century. This end-unit rowhouse is set on a solid concrete foundation and constructed of brick. The facade (northwest elevation) and southwest (side) elevation are faced with five-course. American-bond brick. A stringcourse of soldier bricks extends above the basement openings as well as the first- and second-story openings. The materials of the flat roof were not visible from the public right-of-way due to a false mansard roof with flared eaves. The roof is covered with hexagonal slate shingles and includes overhanging eaves, a boxed cornice with scrolled brackets, and two dormers along the facade. The dormers are covered with shed roofs with narrow, exposed rafter tails. Clad in slate shingles, the dormers are fenestrated with ten-light wood-sash windows. The facade (northwest elevation) has a single-leaf, paneled wood door with a single-light transom in the eastern bay of the first story. Window openings on the dwelling contain 1/1, double-hung, vinyl-sash windows with false 6/1 muntins and concrete sills. The western bay of the first story is paired while the second story has triple window openings. A onestory, full-width porch shelters the first story of the façade. The porch is set on a solid brick foundation pierced by paired one-light, vinyl sliding windows. The porch has a flat roof with overhanging eaves and modillions supported by wood posts. The porch is edged with square balusters. The southwest (side) elevation features a two-story projecting bay. Fenestration consists of two-light, vinyl-sash sliding basement windows, a six-light awning window, and 1/1, doublehung, vinyl-sash windows with false 6/1 muntins. All of the openings have concrete sills. The southeast (rear) elevation has a two-story wing which, based on its form and documentation on the 1928 Sanborn Insurance Company map, may have originally been a sleeping porch. This wing has been clad in vinyl siding and is capped by a shed roof. The rear elevation has a paneled, roll-up garage door with lights providing access to the lower level. Additional fenestration consists of double-leaf, metal-frame glass doors, paired one-light sliding vinyl windows, and a six-light casement window. A single-leaf door is located on the southwest (side) elevation. The first-story entries are accessed via a wooden porch which wraps around the side and rear elevations.

#### Site Notes:

February 2009: This dwelling is located south of Potomac Avenue, S.E. and has a setback from the concrete sidewalk of approximately twenty feet. The level, grassy lot has mature shrubs and is enclosed by a chain-link fence. South of the property is E Street, S.E., accessed via a concrete parking pad. To the west is a large open area with mature trees. The dwelling is attached on the east (side) elevation to 1803 Potomac Avenue, S.E.