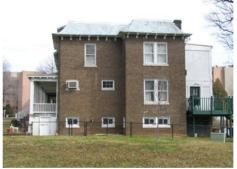

#### Colonial Revival (Craftsman)

Exterior & Architectural Notes:

February 2009: Constructed in 1926, this two-story, two-bay rowhouse is one of thirteen similar residences designed by architect George T. Santmyers. These buildings were constructed by owner/builder T.A. Jameson from the same permit (#5555) and reflect the stylistic influences of the Colonial Revival as well as the Craftsman style, both of which were popular in the second quarter of the twentieth-century. This end-unit rowhouse is set on a solid concrete foundation and constructed of brick. The facade (northwest elevation) and southwest (side) elevation are faced with five-course. American-bond brick. A stringcourse of soldier bricks extends above the basement openings as well as the first- and second-story openings. The materials of the flat roof were not visible from the public right-of-way due to a false mansard roof with flared eaves. The roof is covered with hexagonal slate shingles and includes overhanging eaves, a boxed cornice with scrolled brackets, and two dormers along the facade. The dormers are covered with shed roofs with narrow, exposed rafter tails. Clad in slate shingles, the dormers are fenestrated with ten-light wood-sash windows. The facade (northwest elevation) has a single-leaf, paneled wood door with a single-light transom in the eastern bay of the first story. Window openings on the dwelling contain 1/1, double-hung, vinyl-sash windows with false 6/1 muntins and concrete sills. The western bay of the first story is paired while the second story has triple window openings. A onestory, full-width porch shelters the first story of the façade. The porch is set on a solid brick foundation pierced by paired one-light, vinyl sliding windows. The porch has a flat roof with overhanging eaves and modillions supported by wood posts. The porch is edged with square balusters. The southwest (side) elevation features a two-story projecting bay. Fenestration consists of two-light, vinyl-sash sliding basement windows, a six-light awning window, and 1/1, doublehung, vinyl-sash windows with false 6/1 muntins. All of the openings have concrete sills. The southeast (rear) elevation has a two-story wing which, based on its form and documentation on the 1928 Sanborn Insurance Company map, may have originally been a sleeping porch. This wing has been clad in vinyl siding and is capped by a shed roof. The rear elevation has a paneled, roll-up garage door with lights providing access to the lower level. Additional fenestration consists of double-leaf, metal-frame glass doors, paired one-light sliding vinyl windows, and a six-light casement window. A single-leaf door is located on the southwest (side) elevation. The first-story entries are accessed via a wooden porch which wraps around the side and rear elevations.