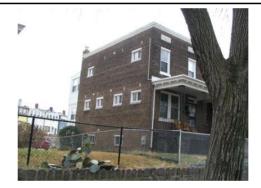

#### Colonial Revival (Craftsman)

Exterior & Architectural Notes:

February 2009: Constructed in 1926, this two-story, two-bay rowhouse is one of thirteen similar residences designed by architect George T. Santmyers. These buildings were constructed by owner/builder T.A. Jameson from the same permit (#5555) and reflect the stylistic influences of the Colonial Revival as well as the Craftsman style, both of which were popular in the second quarter of the twentieth-century. This end-unit rowhouse is set on a solid concrete foundation and constructed of brick. The facade (northwest elevation) and southwest (side) elevation are faced with five-course. American-bond brick. A stringcourse of soldier bricks extends above the basement openings as well as the first- and second-story openings. The materials of the flat roof were not visible from the public right-of-way due to a false mansard roof with flared eaves. The roof is covered with hexagonal slate shingles and includes overhanging eaves, a boxed cornice with scrolled brackets, and two dormers along the facade. The dormers are covered with shed roofs with narrow, exposed rafter tails. Clad in slate shingles, the dormers are fenestrated with ten-light wood-sash windows. The facade (northwest elevation) has a single-leaf, paneled wood door with a single-light transom in the eastern bay of the first story. Window openings on the dwelling contain 1/1, double-hung, vinyl-sash windows with false 6/1 muntins and concrete sills. The western bay of the first story is paired while the second story has triple window openings. A onestory, full-width porch shelters the first story of the façade. The porch is set on a solid brick foundation pierced by paired one-light, vinyl sliding windows. The porch has a flat roof with overhanging eaves and modillions supported by wood posts. The porch is edged with square balusters. The southwest (side) elevation features a two-story projecting bay. Fenestration consists of two-light, vinyl-sash sliding basement windows, a six-light awning window, and 1/1, doublehung, vinyl-sash windows with false 6/1 muntins. All of the openings have concrete sills. The southeast (rear) elevation has a two-story wing which, based on its form and documentation on the 1928 Sanborn Insurance Company map, may have originally been a sleeping porch. This wing has been clad in vinyl siding and is capped by a shed roof. The rear elevation has a paneled, roll-up garage door with lights providing access to the lower level. Additional fenestration consists of double-leaf, metal-frame glass doors, paired one-light sliding vinyl windows, and a six-light casement window. A single-leaf door is located on the southwest (side) elevation. The first-story entries are accessed via a wooden porch which wraps around the side and rear elevations.

#### Site Notes:

February 2009: This dwelling is located south of Potomac Avenue, S.E. and has a setback from the concrete sidewalk of approximately twenty feet. The level, grassy lot has mature shrubs and is enclosed by a chain-link fence. South of the property is E Street, S.E., accessed via a concrete parking pad. To the west is a large open area with mature trees. The dwelling is attached on the east (side) elevation to 1803 Potomac Avenue, S.E.

#### **PHOTOS - DIGITIZED**

Caption:

Path: C:\Users\CHRS\Documents\CHRS
Databases\SE Phase I - D to G
St\Database\Pictures\Square 1114SE\

1801PotomacAvenueSE, looking south.jpg

Date:: Photog:

Code:: R: Fr: