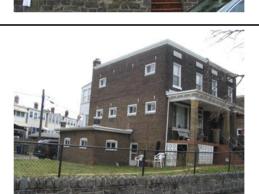

#### Colonial Revival (Craftsman)

Exterior & Architectural Notes:

February 2009: Constructed in 1926, this two-story, two-bay rowhouse is one of thirteen similar residences designed by architect George T. Santmyers. These buildings were constructed by owner/builder T.A. Jameson from the same permit (#5555) and reflect the stylistic influences of the Colonial Revival as well as the Craftsman style, both of which were popular in the second quarter of the twentieth-century. This end-unit rowhouse is set on a solid concrete foundation and constructed of brick. The facade (northwest elevation) and southwest (side) elevation are faced with five-course. American-bond brick. A stringcourse of soldier bricks extends above the basement openings as well as the first- and second-story openings. The materials of the flat roof were not visible from the public right-of-way due to a false mansard roof with flared eaves. The roof is covered with hexagonal slate shingles and includes overhanging eaves, a boxed cornice with scrolled brackets, and two dormers along the facade. The dormers are covered with shed roofs with narrow, exposed rafter tails. Clad in slate shingles, the dormers are fenestrated with ten-light wood-sash windows. The facade (northwest elevation) has a single-leaf, paneled wood door with a single-light transom in the eastern bay of the first story. Window openings on the dwelling contain 1/1, double-hung, vinyl-sash windows with false 6/1 muntins and concrete sills. The western bay of the first story is paired while the second story has triple window openings. A onestory, full-width porch shelters the first story of the façade. The porch is set on a solid brick foundation pierced by paired one-light, vinyl sliding windows. The porch has a flat roof with overhanging eaves and modillions supported by wood posts. The porch is edged with square balusters. The southwest (side) elevation features a two-story projecting bay. Fenestration consists of two-light, vinyl-sash sliding basement windows, a six-light awning window, and 1/1, doublehung, vinyl-sash windows with false 6/1 muntins. All of the openings have concrete sills. The southeast (rear) elevation has a two-story wing which, based on its form and documentation on the 1928 Sanborn Insurance Company map, may have originally been a sleeping porch. This wing has been clad in vinyl siding and is capped by a shed roof. The rear elevation has a paneled, roll-up garage door with lights providing access to the lower level. Additional fenestration consists of double-leaf, metal-frame glass doors, paired one-light sliding vinyl windows, and a six-light casement window. A single-leaf door is located on the southwest (side) elevation. The first-story entries are accessed via a wooden porch which wraps around the side and rear elevations.

#### Site Notes:

February 2009: This dwelling is located south of Potomac Avenue, S.E. and has a setback from the concrete sidewalk of approximately twenty feet. The level, grassy lot has mature shrubs and is enclosed by a chain-link fence. South of the property is E Street, S.E., accessed via a concrete parking pad. To the west is a large open area with mature trees. The dwelling is attached on the east (side) elevation to 1803 Potomac Avenue, S.E.

#### **PHOTOS - DIGITIZED**

Caption:

Path: C:\Users\CHRS\Documents\CHRS
Databases\SE Phase I - D to G
St\Database\Pictures\Square 1114SE\

1801PotomacAvenueSE, looking south.jpg

Date:: Photog:

Code:: R: Fr: