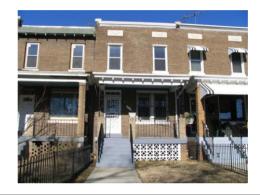

#### Colonial Revival (Craftsman)

Exterior & Architectural Notes:

February 2009: Constructed in 1926, this two-story, two-bay rowhouse is one of thirteen similar residences designed by architect George T. Santmyers. These buildings were constructed by owner/builder T.A. Jameson from the same permit (#5555) and reflect the stylistic influences of the Colonial Revival as well as the Craftsman style, both of which were popular in the second guarter of the twentieth-century. This dwelling is set on a solid concrete foundation and constructed of brick. The facade (northwest elevation) is faced with five-course. American-bond brick. A stringcourse of soldier bricks extends above the first- and second-story openings. The materials of the flat roof were not visible from the public right-of-way due to a false mansard roof with flared eaves. Extending between stepped brick firewalls, the roof is covered with hexagonal slate shingles and includes overhanging eaves with exposed rafter ends and a dormer. Clad in shingles, the shed-roof dormer has narrow exposed rafter ends and is fenestrated with paired, ten-light wood-sash windows. The western bay of the façade holds a single-leaf, paneled door with single-light transom. The dwelling is fenestrated with 1/1, double-hung, vinyl-sash windows with concrete sills. The eastern bay of the first story is paired while the second story has tripled window openings. A one-story, full-width porch shelters the first story of the façade. The porch is set on a brick pier foundation with lattice infill. The porch has a flat roof with overhanging eaves, modillions, and a molded cornice all supported by wood posts. The porch is edged with square balusters. The southeast (rear) elevation has a two-story wing which, based on its form and documentation on the 1928 Sanborn Insurance Company map, may have originally been a sleeping porch. However, the rear elevation was not photographed by the volunteer surveyor. This wing has been clad in vinyl siding and is capped by a shed roof. The rear elevation has a doubleleaf wood garage door which provides access to the lower level. Additional fenestration consists of a single-leaf wood door on the first story accessed via wood steps and 1/1, double-hung, vinyl-sash windows.

#### Site Notes

February 2009: This rowhouse is located south of Potomac Avenue, S.E. and is set back from the concrete sidewalk approximately twenty feet. The southwest (side) elevation is attached to 1801 Potomac Avenue, S.E. and the northeast (side) elevation is attached to 1805 Potomac Avenue, S.E. The level, grassy front yard has immature plantings and a chain-link fence separating the property to the west. A concrete walkway extends from the primary entry to the sidewalk. The rear of the property is enclosed by a chain-link fence and has a concrete parking pad that extends to meet E Street, S.E.