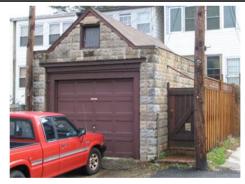

nation Event(s)

Historic District(s)

Contributing: Survey(s)

Level(s) of Investigation

Capitol Hill Southeast Phase I (2009/2010) Permit Research

**Volunteer Reconnaissance Survey** 

#### **PHOTOS - DIGITIZED**

Caption:

Path: C:\Users\CHRS\Documents\CHRS

Databases\SE Phase I - D to G St\Database\Pictures\Square 1114\

File: 1844PotomacAvenueSE, looking north.jpg

Date:: Photog:

Code:: R: Fr:

Caption:

Path: C:\Users\CHRS\Documents\CHRS

Databases\SE Phase I - D to G St\Database\Pictures\Square 1114\

File: 1844PotomacAvenueSErear,looking

southeast.jpg

Date:: Photog:

Code:: R: Fr:

Caption:

Path: C:\Users\CHRS\Documents\CHRS

Databases\SE Phase I - D to G St\Database\Pictures\Square 1114\

File: 1844PotomacAvenueSErear,looking

southwest.jpg

Date:: Photog:

Code:: R: Fr:







ID\_Number: 1114-0035 Page 3

| PHOTOS - B/W      | OR NON-I  | DIGITIZED   |      |              |         |  |
|-------------------|-----------|-------------|------|--------------|---------|--|
| Photo Code        | Roll      | Frame(s)    | Date | Photographer | Caption |  |
|                   |           |             |      |              |         |  |
| MISCELLANEC       | OUS NOTES | S DATA      |      |              |         |  |
| Notes:            |           |             |      |              |         |  |
|                   |           |             |      |              |         |  |
|                   |           |             |      |              |         |  |
| PERMIT DATA       |           |             |      |              |         |  |
| Permit Issue Date