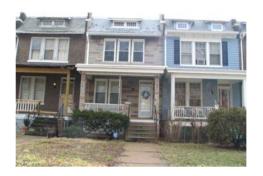

#### Colonial Revival (Craftsman)

Exterior & Architectural Notes:

February 2009: Constructed in 1926, this two-story, two-bay rowhouse is one of thirteen similar residences designed by architect George T. Santmyers. These buildings were constructed by owner/builder T.A. Jameson from the same permit (#5555) and reflect the stylistic influences of the Colonial Revival as well as the Craftsman style, both of which were popular in the second guarter of the twentieth-century. This dwelling is set on a solid concrete foundation and constructed of brick. The facade (northwest elevation) is faced with five-course. American-bond brick. A stringcourse of soldier bricks extends above the first- and second-story openings. The materials of the flat roof were not visible from the public right-of-way due to a false mansard roof with flared eaves. Extending between stepped brick firewalls, the roof is covered with hexagonal slate shingles and includes overhanging eaves with exposed rafter ends and a dormer. Clad in shingles, the shed-roof dormer has narrow exposed rafter ends and is fenestrated with paired, ten-light wood-sash windows. The western bay of the façade holds a single-leaf, paneled door with single-light transom. The dwelling is fenestrated with 1/1, double-hung, vinyl-sash windows with concrete sills. The eastern bay of the first story is paired while the second story has tripled window openings. A one-story, full-width porch shelters the first story of the façade. The porch is set on a brick pier foundation with lattice infill. The porch has a flat roof with overhanging eaves, modillions, and a molded cornice all supported by wood posts. The porch is edged with square balusters. The southeast (rear) elevation has a two-story wing which, based on its form and documentation on the 1928 Sanborn Insurance Company map, may have originally been a sleeping porch. However, the rear elevation was not photographed by the volunteer surveyor. This wing has been clad in vinyl siding and is capped by a shed roof. The rear elevation has a doubleleaf wood garage door which provides access to the lower level. Additional fenestration consists of a single-leaf wood door on the first story accessed via wood steps and 1/1, double-hung, vinyl-sash windows.

#### Site Notes

February 2009: This rowhouse is located south of Potomac Avenue, S.E. and is set back from the concrete sidewalk approximately twenty feet. The southwest (side) elevation is attached to 1801 Potomac Avenue, S.E. and the northeast (side) elevation is attached to 1805 Potomac Avenue, S.E. The level, grassy front yard has immature plantings and a chain-link fence separating the property to the west. A concrete walkway extends from the primary entry to the sidewalk. The rear of the property is enclosed by a chain-link fence and has a concrete parking pad that extends to meet E Street, S.E.