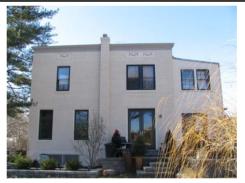

#### Colonial Revival (Craftsman)

Exterior & Architectural Notes:

February 2009: Constructed in 1926, this two-story, two-bay rowhouse is one of thirteen similar residences designed by architect George T. Santmyers. These buildings were constructed by owner/builder T.A. Jameson from the same permit (#5555) and reflect the stylistic influences of the Colonial Revival as well as the Craftsman style, both of which were popular in the second guarter of the twentieth-century. This dwelling is set on a solid concrete foundation and constructed of brick. The facade (northwest elevation) is faced with five-course. American-bond brick. A stringcourse of soldier bricks extends above the first- and second-story openings. The materials of the flat roof were not visible from the public right-of-way due to a false mansard roof with flared eaves. Extending between stepped brick firewalls, the roof is covered with hexagonal slate shingles and includes overhanging eaves with exposed rafter ends and a dormer. Clad in shingles, the shed-roof dormer has narrow exposed rafter ends and is fenestrated with paired, ten-light wood-sash windows. The western bay of the façade holds a single-leaf, paneled door with single-light transom. The dwelling is fenestrated with 1/1, double-hung, vinyl-sash windows with concrete sills. The eastern bay of the first story is paired while the second story has tripled window openings. A one-story, full-width porch shelters the first story of the façade. The porch is set on a brick pier foundation with lattice infill. The porch has a flat roof with overhanging eaves, modillions, and a molded cornice all supported by wood posts. The porch is edged with square balusters. The southeast (rear) elevation has a two-story wing which, based on its form and documentation on the 1928 Sanborn Insurance Company map, may have originally been a sleeping porch. However, the rear elevation was not photographed by the volunteer surveyor. This wing has been clad in vinyl siding and is capped by a shed roof. The rear elevation has a doubleleaf wood garage door which provides access to the lower level. Additional fenestration consists of a single-leaf wood door on the first story accessed via wood steps and 1/1, double-hung, vinyl-sash windows.

#### Site Notes

February 2009: This rowhouse is located south of Potomac Avenue, S.E. and is set back from the concrete sidewalk approximately twenty feet. The southwest (side) elevation is attached to 1801 Potomac Avenue, S.E. and the northeast (side) elevation is attached to 1805 Potomac Avenue, S.E. The level, grassy front yard has immature plantings and a chain-link fence separating the property to the west. A concrete walkway extends from the primary entry to the sidewalk. The rear of the property is enclosed by a chain-link fence and has a concrete parking pad that extends to meet E Street, S.E.