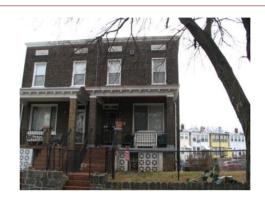

#### Colonial Revival (Craftsman)

Exterior & Architectural Notes:

February 2009: Constructed in 1926, this two-story, two-bay rowhouse is one of thirteen similar residences designed by architect George T. Santmyers. These buildings were constructed by owner/builder T.A. Jameson from the same permit (#5555) and reflect the stylistic influences of the Colonial Revival as well as the Craftsman style, both of which were popular in the second guarter of the twentieth-century. This dwelling is set on a solid concrete foundation and constructed of brick. The facade (northwest elevation) is faced with five-course. American-bond brick. A stringcourse of soldier bricks extends above the first- and second-story openings. The materials of the flat roof were not visible from the public right-of-way due to a false mansard roof with flared eaves. Extending between stepped brick firewalls, the roof is covered with hexagonal slate shingles and includes overhanging eaves with exposed rafter ends and a dormer. Clad in shingles, the shed-roof dormer has narrow exposed rafter ends and is fenestrated with paired, ten-light wood-sash windows. The western bay of the façade holds a single-leaf, paneled door with single-light transom. The dwelling is fenestrated with 1/1, double-hung, vinyl-sash windows with concrete sills. The eastern bay of the first story is paired while the second story has tripled window openings. A one-story, full-width porch shelters the first story of the façade. The porch is set on a brick pier foundation with lattice infill. The porch has a flat roof with overhanging eaves, modillions, and a molded cornice all supported by wood posts. The porch is edged with square balusters. The southeast (rear) elevation has a two-story wing which, based on its form and documentation on the 1928 Sanborn Insurance Company map, may have originally been a sleeping porch. However, the rear elevation was not photographed by the volunteer surveyor. This wing has been clad in vinyl siding and is capped by a shed roof. The rear elevation has a doubleleaf wood garage door which provides access to the lower level. Additional fenestration consists of a single-leaf wood door on the first story accessed via wood steps and 1/1, double-hung, vinyl-sash windows.

#### Site Notes

February 2009: This rowhouse is located south of Potomac Avenue, S.E. and is set back from the concrete sidewalk approximately twenty feet. The southwest (side) elevation is attached to 1801 Potomac Avenue, S.E. and the northeast (side) elevation is attached to 1805 Potomac Avenue, S.E. The level, grassy front yard has immature plantings and a chain-link fence separating the property to the west. A concrete walkway extends from the primary entry to the sidewalk. The rear of the property is enclosed by a chain-link fence and has a concrete parking pad that extends to meet E Street, S.E.

**ID Number: 1114SE-0017 Page 2** 

| Interior Notes:                                       |                               |                                        |      |                                            |               |  |
|-------------------------------------------------------|-------------------------------|----------------------------------------|------|--------------------------------------------|---------------|--|
| PLAN/SURVEY                                           | //DESIGNAT                    | FION DATA                              |      |                                            |               |  |
| Neighborhood:<br>Subdivision:<br>Ward/ANC:<br>Zoning: | Capitol Hill                  | I                                      |      | Historic District(s)  Designation Event(s) |               |  |
| Contributing:                                         |                               |                                        |      | Designation Event(s)                       |               |  |
| Survey(s)                                             |                               |                                        |      | Level(s) of Investigati                    | ion           |  |
| Capitol Hill Sout                                     | heast Phase                   | I (2009/2010)                          |      | Permit Research<br>Volunteer Reconnai      | ssance Survey |  |
| PHOTOS - DIG                                          | ITIZED                        |                                        |      |                                            |               |  |
| Databas<br>St\Datal                                   | ses\SE Phase<br>base\Pictures | s\Square 1114SE\<br>eSE, looking south | -jpg |                                            |               |  |
| PHOTOS - B/W                                          | OR NON-D                      | NGITIZED                               |      |                                            |               |  |
| Photo Code                                            | Roll                          | Frame(s)                               | Date | Photographer                               | Caption       |  |
| MISCELLANEC                                           | OUS NOTES                     | DATA                                   |      |                                            |               |  |
| Notes: PERMIT DATA                                    |                               |                                        |      |                                            |               |  |
| Permit Issue Date 12/28/1926 Permit Notes:            |                               | Number Type<br>5555 Build              |      | Remarks                                    |               |  |
| BIBLIOGRAPH                                           | IIC DATA                      |                                        |      |                                            |               |  |
| SIGNIFICANCE                                          | E DATA                        |                                        |      |                                            |               |  |
| Study Unit                                            |                               |                                        |      |                                            |               |  |
| Code C                                                | riteria                       |                                        |      |                                            |               |  |