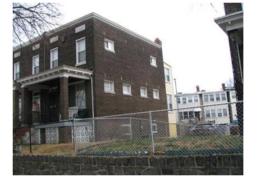

#### Colonial Revival (Craftsman)

Exterior & Architectural Notes:

February 2009: Constructed in 1926, this two-story, two-bay rowhouse is one of thirteen similar residences designed by architect George T. Santmyers. These buildings were constructed by owner/builder T.A. Jameson from the same permit (#5555) and reflect the stylistic influences of the Colonial Revival as well as the Craftsman style, both of which were popular in the second guarter of the twentieth-century. This dwelling is set on a solid concrete foundation and constructed of brick. The facade (northwest elevation) is faced with five-course. American-bond brick. A stringcourse of soldier bricks extends above the first- and second-story openings. The materials of the flat roof were not visible from the public right-of-way due to a false mansard roof with flared eaves. Extending between stepped brick firewalls, the roof is covered with hexagonal shingles and includes overhanging eaves with exposed rafter ends and a dormer. Clad in shingles, the shed-roof dormer has narrow exposed rafter ends and is fenestrated with paired, ten-light wood-sash windows. The western bay of the façade holds a single-leaf, paneled wood door with nine lights and a single-light transom. The dwelling is fenestrated with 1/1, double-hung, vinyl-sash windows with false 6/6 muntins and concrete sills. The eastern bay of the first story is paired while the second story has a triple window opening. A one-story, full-width porch shelters the first story of the façade. The porch is set on a brick pier foundation with lattice infill. The porch has a flat roof with overhanging eaves, modillions, and a molded cornice supported by wood posts. The porch is edged with square balusters. Poured concrete steps with a metal railing provide access to the porch. The southeast (rear) elevation has a two-story wing which, based on its form and documentation on the 1928 Sanborn Insurance Company map, may have originally been a sleeping porch. However, the rear elevation was not photographed by the volunteer surveyor. Based on Google street view imagery, this wing has been clad in vinyl siding and is capped by a shed roof with an interior brick chimney. The rear elevation has a paneled metal garage door which provides access to the lower level. Additional fenestration consists of a single-leaf wood door with three lights accessed via wood steps and 1/1, doublehung, vinyl-sash windows.

#### Site Notes:

February 2009: This rowhouse is located south of Potomac Avenue, S.E. and is set back from the concrete sidewalk approximately twenty feet. The southwest (side) elevation is attached to 1803 Potomac Avenue, S.E. and the northeast (side) elevation is attached to 1807 Potomac Avenue, S.E. The level, grassy front yard has a concrete walkway extending from the primary entry to the sidewalk. The rear of the property is enclosed by a chain-link fence and has a concrete parking pad that extends to meet E Street, S.E.

**ID Number: 1114SE-0018 Page 2** 

| Interior Notes:                                                                                      |                                 |
|------------------------------------------------------------------------------------------------------|---------------------------------|
|                                                                                                      |                                 |
|                                                                                                      |                                 |
| PLAN/SURVEY/DESIGNATION DATA                                                                         |                                 |
| Neighborhood: Capitol Hill                                                                           | Historic District(s)            |
| Subdivision:<br>Ward/ANC:                                                                            |                                 |
| Zoning:                                                                                              | Designation Event(s)            |
| Contributing:                                                                                        |                                 |
| Survey(s)                                                                                            | Level(s) of Investigation       |
| Capitol Hill Southeast Phase I (2009/2010)                                                           | Permit Research                 |
|                                                                                                      | Volunteer Reconnaissance Survey |
|                                                                                                      |                                 |
| PHOTOS - DIGITIZED                                                                                   |                                 |
| Caption:                                                                                             |                                 |
| Path: C:\Users\CHRS\Documents\CHRS Databases\SE Phase I - D to G St\Database\Pictures\Square 1114SE\ |                                 |
| File: 1805PotomacAvenueSE, looking south.jpg                                                         |                                 |
| Date:: Photog: Code:: R: Fr:                                                                         |                                 |
|                                                                                                      |                                 |
| PHOTOS - B/W OR NON-DIGITIZED                                                                        |                                 |
| Photo Code Roll Frame(s) Date                                                                        | Photographer Caption            |
|                                                                                                      |                                 |
| MISCELLANEOUS NOTES DATA                                                                             |                                 |
| Notes:                                                                                               |                                 |
| TOTOG.                                                                                               |                                 |
|                                                                                                      |                                 |
| PERMIT DATA                                                                                          |                                 |
|                                                                                                      | Damarka                         |
| Permit Issue Date Number Type 12/28/1926 5555 Build                                                  | Remarks                         |
|                                                                                                      |                                 |
| Permit Notes:                                                                                        |                                 |
|                                                                                                      |                                 |
| BIBLIOGRAPHIC DATA                                                                                   |                                 |
| SIGNIFICANCE DATA                                                                                    |                                 |
|                                                                                                      |                                 |
| Study Unit                                                                                           |                                 |
| Code Criteria                                                                                        |                                 |