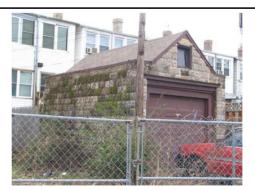

tion Event(s)

Historic District(s)

Contributing: Survey(s)

Level(s) of Investigation

Capitol Hill Southeast Phase I (2009/2010) Permit Research

**Volunteer Reconnaissance Survey** 

#### **PHOTOS - DIGITIZED**

Caption:

Path: C:\Users\CHRS\Documents\CHRS

Databases\SE Phase I - D to G St\Database\Pictures\Square 1114\

File: 1844PotomacAvenueSE, looking north.jpg

Date:: Photog:

Code:: R: Fr:

Caption:

Path: C:\Users\CHRS\Documents\CHRS

Databases\SE Phase I - D to G St\Database\Pictures\Square 1114\

File: 1844PotomacAvenueSErear,looking

southeast.jpg

Date:: Photog:

Code:: R: Fr:

Caption:

Path: C:\Users\CHRS\Documents\CHRS

Databases\SE Phase I - D to G St\Database\Pictures\Square 1114\

File: 1844PotomacAvenueSErear,looking

southwest.jpg

Date:: Photog:

Code:: R: Fr:







ID\_Number: 1114-0035 Page 3

| PHOTOS - B/W      | OR NON-I  | DIGITIZED   |      |              |         |  |
|-------------------|-----------|-------------|------|--------------|---------|--|
| Photo Code        | Roll      | Frame(s)    | Date | Photographer | Caption |  |
|                   |           |             |      |              |         |  |
| MISCELLANEC       | OUS NOTES | S DATA      |      |              |         |  |
| Notes:            |           |             |      |              |         |  |
|                   |           |             |      |              |         |  |
|                   |           |             |      |              |         |  |
| PERMIT DATA       |           |             |      |              |         |  |
| Permit Issue Date |