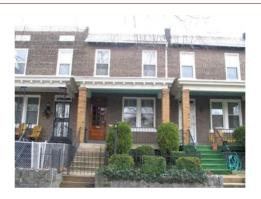

#### Colonial Revival (Craftsman)

Exterior & Architectural Notes:

February 2009: Constructed in 1926, this two-story, two-bay rowhouse is one of thirteen similar residences designed by architect George T. Santmyers. These buildings were constructed by owner/builder T.A. Jameson from the same permit (#5555) and reflect the stylistic influences of the Colonial Revival as well as the Craftsman style, both of which were popular in the second guarter of the twentieth-century. This dwelling is set on a solid concrete foundation and constructed of brick. The facade (northwest elevation) is faced with five-course. American-bond brick. A stringcourse of soldier bricks extends above the first- and second-story openings. The materials of the flat roof were not visible from the public right-of-way due to a false mansard roof with flared eaves. Extending between stepped brick firewalls, the roof is covered with hexagonal slate shingles and includes overhanging eaves with exposed rafter ends and a dormer. Clad in shingles, the shed-roof dormer has narrow exposed rafter ends and is fenestrated with paired, ten-light wood-sash windows. The western bay of the façade holds a single-leaf, paneled door with single-light transom. The dwelling is fenestrated with 1/1, double-hung, vinyl-sash windows with concrete sills. The eastern bay of the first story is paired while the second story has tripled window openings. A one-story, full-width porch shelters the first story of the façade. The porch is set on a brick pier foundation with lattice infill. The porch has a flat roof with overhanging eaves, modillions, and a molded cornice all supported by wood posts. The porch is edged with square balusters. The southeast (rear) elevation has a two-story wing which, based on its form and documentation on the 1928 Sanborn Insurance Company map, may have originally been a sleeping porch. However, the rear elevation was not photographed by the volunteer surveyor. This wing has been clad in vinyl siding and is capped by a shed roof. The rear elevation has a doubleleaf wood garage door which provides access to the lower level. Additional fenestration consists of a single-leaf wood door on the first story accessed via wood steps and 1/1, double-hung, vinyl-sash windows.

#### Site Notes

February 2009: This rowhouse is located south of Potomac Avenue, S.E. and is set back from the concrete sidewalk approximately twenty feet. The southwest (side) elevation is attached to 1801 Potomac Avenue, S.E. and the northeast (side) elevation is attached to 1805 Potomac Avenue, S.E. The level, grassy front yard has immature plantings and a chain-link fence separating the property to the west. A concrete walkway extends from the primary entry to the sidewalk. The rear of the property is enclosed by a chain-link fence and has a concrete parking pad that extends to meet E Street, S.E.