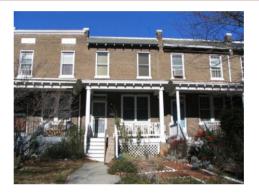

#### Colonial Revival (Craftsman)

Exterior & Architectural Notes:

February 2009: Constructed in 1926, this two-story, two-bay rowhouse is one of thirteen similar residences designed by architect George T. Santmyers. These buildings were constructed by owner/builder T.A. Jameson from the same permit (#5555) and reflect the stylistic influences of the Colonial Revival as well as the Craftsman style, both of which were popular in the second guarter of the twentieth-century. This dwelling is set on a solid concrete foundation and constructed of brick. The facade (northwest elevation) is faced with five-course. American-bond brick. A stringcourse of soldier bricks extends above the first- and second-story openings. The materials of the flat roof were not visible from the public right-of-way due to a false mansard roof with flared eaves. Extending between stepped brick firewalls, the roof is covered with hexagonal slate shingles and includes overhanging eaves with exposed rafter ends and a dormer. Clad in shingles, the shed-roof dormer has narrow exposed rafter ends and is fenestrated with paired, ten-light wood-sash windows. The western bay of the façade holds a single-leaf, paneled door with single-light transom. The dwelling is fenestrated with 1/1, double-hung, vinyl-sash windows with concrete sills. The eastern bay of the first story is paired while the second story has tripled window openings. A one-story, full-width porch shelters the first story of the façade. The porch is set on a brick pier foundation with lattice infill. The porch has a flat roof with overhanging eaves, modillions, and a molded cornice all supported by wood posts. The porch is edged with square balusters. The southeast (rear) elevation has a two-story wing which, based on its form and documentation on the 1928 Sanborn Insurance Company map, may have originally been a sleeping porch. However, the rear elevation was not photographed by the volunteer surveyor. This wing has been clad in vinyl siding and is capped by a shed roof. The rear elevation has a doubleleaf wood garage door which provides access to the lower level. Additional fenestration consists of a single-leaf wood door on the first story accessed via wood steps and 1/1, double-hung, vinyl-sash windows.