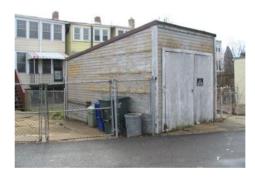

#### Colonial Revival (Craftsman)

Exterior & Architectural Notes:

February 2009: Constructed in 1926, this two-story, two-bay rowhouse is one of thirteen similar residences designed by architect George T. Santmyers. These buildings were constructed by owner/builder T.A. Jameson from the same permit (#5555) and reflect the stylistic influences of the Colonial Revival as well as the Craftsman style, both of which were popular in the second quarter of the twentieth-century. This end-unit rowhouse is set on a solid concrete foundation and constructed of brick. The facade (northwest elevation) and southwest (side) elevation are faced with five-course. American-bond brick. A stringcourse of soldier bricks extends above the basement openings as well as the first- and second-story openings. The materials of the flat roof were not visible from the public right-of-way due to a false mansard roof with flared eaves. The roof is covered with hexagonal slate shingles and includes overhanging eaves, a boxed cornice with scrolled brackets, and two dormers along the facade. The dormers are covered with shed roofs with narrow, exposed rafter tails. Clad in slate shingles, the dormers are fenestrated with ten-light wood-sash windows. The facade (northwest elevation) has a single-leaf, paneled wood door with a single-light transom in the eastern bay of the first story. Window openings on the dwelling contain 1/1, double-hung, vinyl-sash windows with false 6/1 muntins and concrete sills. The western bay of the first story is paired while the second story has triple window openings. A onestory, full-width porch shelters the first story of the façade. The porch is set on a solid brick foundation pierced by paired one-light, vinyl sliding windows. The porch has a flat roof with overhanging eaves and modillions supported by wood posts. The porch is edged with square balusters. The southwest (side) elevation features a two-story projecting bay. Fenestration consists of two-light, vinyl-sash sliding basement windows, a six-light awning window, and 1/1, doublehung, vinyl-sash windows with false 6/1 muntins. All of the openings have concrete sills. The southeast (rear) elevation has a two-story wing which, based on its form and documentation on the 1928 Sanborn Insurance Company map, may have originally been a sleeping porch. This wing has been clad in vinyl siding and is capped by a shed roof. The rear elevation has a paneled, roll-up garage door with lights providing access to the lower level. Additional fenestration consists of double-leaf, metal-frame glass doors, paired one-light sliding vinyl windows, and a six-light casement window. A single-leaf door is located on the southwest (side) elevation. The first-story entries are accessed via a wooden porch which wraps around the side and rear elevations.