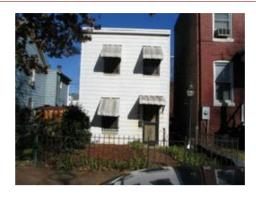

### **SETTING/SHAPE/SIZE DATA**

| Surroundings:           | Urban                       | Cross Refe           | rence Notes:          |                                                               |          |
|-------------------------|-----------------------------|----------------------|-----------------------|---------------------------------------------------------------|----------|
| Streetscape:            | Intact                      |                      |                       |                                                               | ]        |
| Relate to Othr Bldgs:   | Row End (1 of 6)            |                      |                       |                                                               |          |
| Relate to Street:       | Front Yard w/ Setback       |                      |                       |                                                               |          |
| Massing:                | Block                       |                      |                       |                                                               |          |
| Footprint:              | Rectangular                 |                      |                       |                                                               |          |
| Number Stories:         | 2                           |                      |                       |                                                               |          |
| Bays Wide:              | 2                           |                      |                       |                                                               | ]        |
| Height:                 | _                           | Outbuilding Type     | Co                    | ontributing Status                                            |          |
| Width:                  | 15                          |                      |                       | g                                                             | -        |
| Depth/Length:           | 35                          |                      |                       |                                                               |          |
| SqFt:                   |                             |                      |                       |                                                               |          |
| Volume:                 |                             |                      |                       |                                                               |          |
| Lot Width               |                             |                      |                       |                                                               |          |
| Lot Depth/Length:       |                             | Outbuilding Notes:   |                       |                                                               |          |
| Lot SqFt:               |                             | <b>J</b>             |                       |                                                               |          |
| Acreage:                |                             |                      |                       |                                                               |          |
| Has Driveway:           |                             |                      |                       |                                                               |          |
| rias bliveway.          |                             |                      |                       |                                                               | J        |
| STYLE/EXTERIOR          | DATA                        |                      |                       |                                                               |          |
| Architectural Style(s)  | DATA                        |                      |                       |                                                               |          |
| Queen Anne              |                             |                      |                       |                                                               |          |
| Exterior & Architectura | al Notes:                   |                      |                       |                                                               |          |
|                         |                             | ne west side of 17th | Street, S.E. and is s | set back approximately 20 f                                   | eet from |
|                         |                             |                      |                       | sidewalk. The small grassy<br>ncing. The house is attache     |          |
| •                       | he north (side) elevation.  |                      |                       |                                                               |          |
| Site Notes:             |                             |                      |                       |                                                               |          |
|                         | story, two-bay rowhouse w   | as constructed in 1  | 915. It is the end un | nit of six rowhouses design                                   | ed by    |
|                         |                             |                      |                       | onry dwelling sits on a soli                                  |          |
|                         | •                           |                      | •                     | The building is capped by                                     |          |
| . • `                   | •                           | •                    |                       | gee-molded architrave, and                                    |          |
|                         |                             |                      |                       | ed at the water table level a<br>northernmost bay of the firs |          |
|                         |                             | •                    |                       | oken, ogee-molded pedime                                      | •        |
|                         |                             |                      |                       | ng is fenestrated with 6/6, o                                 |          |
| •                       |                             | •                    | •                     | ave rock-faced stone sills a                                  |          |
|                         |                             |                      |                       | the main entry is provided                                    |          |
|                         | stone. The rear elevation w |                      |                       | e foundation of the stoop he<br>ne volunteer survevor.        | as been  |
|                         |                             | p                    |                       |                                                               |          |
| NOTABLE FEATUR          | RES DATA                    |                      |                       |                                                               |          |
| Component               | Feature                     |                      |                       |                                                               |          |
| Оотгронот               | 1 catalo                    |                      |                       |                                                               |          |
|                         |                             |                      |                       |                                                               |          |
| EXTERIOR MATER          | RIALS DATA                  |                      |                       |                                                               |          |
|                         |                             |                      |                       | _                                                             |          |
| Roof Component          | Material                    | Color                | Treatment             | Source                                                        | =        |
| Sloped                  | Not Visible                 |                      | Not Visible           |                                                               |          |
| Wall Component          | Material                    | Color                | Treatment             | Source                                                        |          |
| Facade                  | Permastone                  |                      |                       |                                                               |          |
| Structure Component     | Material                    | Feature              |                       | Source                                                        |          |
| Foundation              | Brick                       |                      |                       |                                                               |          |
| Walls                   | Brick                       |                      |                       |                                                               |          |
|                         |                             |                      |                       |                                                               |          |
| Materials Notes:        |                             |                      |                       |                                                               |          |

### **PHOTOS - DIGITIZED**

Caption:

Path: C:\Users\CHRS\Documents\CHRS

Databases\SE Phase I - D to G St\Database\Pictures\Square 1090\

File: 453\_17STSE, looking west.jpg

Date:: Photog:

R: Fr: Code::

Caption: