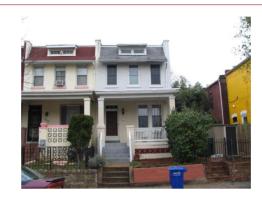

### **SETTING/SHAPE/SIZE DATA**

| Surroundings:           | Urban                       | Cross Refe           | rence Notes:          |                                                               |          |
|-------------------------|-----------------------------|----------------------|-----------------------|---------------------------------------------------------------|----------|
| Streetscape:            | Intact                      |                      |                       |                                                               | ]        |
| Relate to Othr Bldgs:   | Row End (1 of 6)            |                      |                       |                                                               |          |
| Relate to Street:       | Front Yard w/ Setback       |                      |                       |                                                               |          |
| Massing:                | Block                       |                      |                       |                                                               |          |
| Footprint:              | Rectangular                 |                      |                       |                                                               |          |
| Number Stories:         | 2                           |                      |                       |                                                               |          |
| Bays Wide:              | 2                           |                      |                       |                                                               | ]        |
| Height:                 | _                           | Outbuilding Type     | Co                    | ontributing Status                                            |          |
| Width:                  | 15                          |                      |                       | g                                                             | -        |
| Depth/Length:           | 35                          |                      |                       |                                                               |          |
| SqFt:                   |                             |                      |                       |                                                               |          |
| Volume:                 |                             |                      |                       |                                                               |          |
| Lot Width               |                             |                      |                       |                                                               |          |
| Lot Depth/Length:       |                             | Outbuilding Notes:   |                       |                                                               |          |
| Lot SqFt:               |                             | <b>J</b>             |                       |                                                               |          |
| Acreage:                |                             |                      |                       |                                                               |          |
| Has Driveway:           |                             |                      |                       |                                                               |          |
| rias bliveway.          |                             |                      |                       |                                                               | J        |
| STYLE/EXTERIOR          | DATA                        |                      |                       |                                                               |          |
| Architectural Style(s)  | DATA                        |                      |                       |                                                               |          |
| Queen Anne              |                             |                      |                       |                                                               |          |
| Exterior & Architectura | al Notes:                   |                      |                       |                                                               |          |
|                         |                             | ne west side of 17th | Street, S.E. and is s | set back approximately 20 f                                   | eet from |
|                         |                             |                      |                       | sidewalk. The small grassy<br>ncing. The house is attache     |          |
| •                       | he north (side) elevation.  |                      |                       |                                                               |          |
| Site Notes:             |                             |                      |                       |                                                               |          |
|                         | story, two-bay rowhouse w   | as constructed in 1  | 915. It is the end un | nit of six rowhouses design                                   | ed by    |
|                         |                             |                      |                       | onry dwelling sits on a soli                                  |          |
|                         | •                           |                      | •                     | The building is capped by                                     |          |
| . • `                   | •                           | •                    |                       | gee-molded architrave, and                                    |          |
|                         |                             |                      |                       | ed at the water table level a<br>northernmost bay of the firs |          |
|                         |                             | •                    |                       | oken, ogee-molded pedime                                      | •        |
|                         |                             |                      |                       | ng is fenestrated with 6/6, o                                 |          |
| •                       |                             | •                    | •                     | ave rock-faced stone sills a                                  |          |
|                         |                             |                      |                       | the main entry is provided                                    |          |
|                         | stone. The rear elevation w |                      |                       | e foundation of the stoop he<br>ne volunteer survevor.        | as been  |
|                         |                             | p                    |                       |                                                               |          |
| NOTABLE FEATUR          | RES DATA                    |                      |                       |                                                               |          |
| Component               | Feature                     |                      |                       |                                                               |          |
| Оотгронот               | 1 catalo                    |                      |                       |                                                               |          |
|                         |                             |                      |                       |                                                               |          |
| EXTERIOR MATER          | RIALS DATA                  |                      |                       |                                                               |          |
|                         |                             |                      |                       | _                                                             |          |
| Roof Component          | Material                    | Color                | Treatment             | Source                                                        | =        |
| Sloped                  | Not Visible                 |                      | Not Visible           |                                                               |          |
| Wall Component          | Material                    | Color                | Treatment             | Source                                                        |          |
| Facade                  | Permastone                  |                      |                       |                                                               |          |
| Structure Component     | Material                    | Feature              |                       | Source                                                        |          |
| Foundation              | Brick                       |                      |                       |                                                               |          |
| Walls                   | Brick                       |                      |                       |                                                               |          |
|                         |                             |                      |                       |                                                               |          |
| Materials Notes:        |                             |                      |                       |                                                               |          |

### **PHOTOS - DIGITIZED**

Caption:

Path: C:\Users\CHRS\Documents\CHRS

Databases\SE Phase I - D to G St\Database\Pictures\Square 1090\

File: 453\_17STSE, looking west.jpg

Date:: Photog:

R: Fr: Code::

Caption: