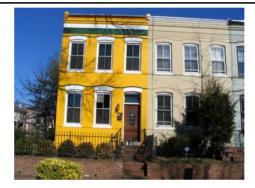

### **PHOTOS - DIGITIZED**

Caption:

Path: C:\Users\CHRS\Documents\CHRS

Databases\SE Phase I - D to G St\Database\Pictures\Square 1090\

File: 453\_17STSE, looking west.jpg

Date:: Photog:

R: Fr: Code::

Caption:

C:\Users\CHRS\Documents\CHRS Path:

Databases\SE Phase I - D to G St\Database\Pictures\Square 1090\

453\_17STSE, looking northwest.jpg File:

Date:: Photog:

Code:: R: Fr: