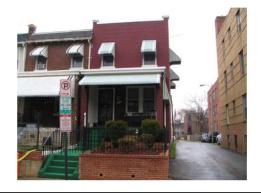

### **SETTING/SHAPE/SIZE DATA**

ID\_Number: 1090-0046 Page 1

| Surroundings:                                                                                | Urban                                                                                                                  | Cross Refe                                                                                | erence Notes:                                                                          |                                                                                                                                                                            |                                 |
|----------------------------------------------------------------------------------------------|------------------------------------------------------------------------------------------------------------------------|-------------------------------------------------------------------------------------------|----------------------------------------------------------------------------------------|----------------------------------------------------------------------------------------------------------------------------------------------------------------------------|---------------------------------|
| Streetscape:                                                                                 | Intact                                                                                                                 |                                                                                           |                                                                                        |                                                                                                                                                                            |                                 |
| Relate to Othr Bldgs:                                                                        | Row (1 of 6)                                                                                                           |                                                                                           |                                                                                        |                                                                                                                                                                            |                                 |
| Relate to Street:                                                                            | Face on Setback Line                                                                                                   |                                                                                           |                                                                                        |                                                                                                                                                                            |                                 |
| Massing:                                                                                     | Block                                                                                                                  |                                                                                           |                                                                                        |                                                                                                                                                                            |                                 |
| Footprint:                                                                                   | Rectangular                                                                                                            |                                                                                           |                                                                                        |                                                                                                                                                                            |                                 |
| •                                                                                            | _                                                                                                                      |                                                                                           |                                                                                        |                                                                                                                                                                            |                                 |
| Number Stories:                                                                              | 2                                                                                                                      |                                                                                           |                                                                                        |                                                                                                                                                                            | I                               |
| Bays Wide:                                                                                   | 2                                                                                                                      |                                                                                           | _                                                                                      |                                                                                                                                                                            |                                 |
| Height:                                                                                      |                                                                                                                        | Outbuilding Type                                                                          | C                                                                                      | Contributing Status                                                                                                                                                        | :                               |
| Width:                                                                                       | 15                                                                                                                     |                                                                                           |                                                                                        |                                                                                                                                                                            |                                 |
| Depth/Length:                                                                                | 35                                                                                                                     |                                                                                           |                                                                                        |                                                                                                                                                                            |                                 |
| SqFt:                                                                                        |                                                                                                                        |                                                                                           |                                                                                        |                                                                                                                                                                            |                                 |
| Volume:                                                                                      |                                                                                                                        |                                                                                           |                                                                                        |                                                                                                                                                                            |                                 |
| Lot Width                                                                                    |                                                                                                                        | 0 4 4 4 4                                                                                 |                                                                                        |                                                                                                                                                                            |                                 |
| Lot Depth/Length:                                                                            |                                                                                                                        | Outbuilding Notes:                                                                        |                                                                                        |                                                                                                                                                                            | I                               |
| Lot SqFt:                                                                                    |                                                                                                                        |                                                                                           |                                                                                        |                                                                                                                                                                            |                                 |
| Acreage:                                                                                     |                                                                                                                        |                                                                                           |                                                                                        |                                                                                                                                                                            |                                 |
| Has Driveway:                                                                                |                                                                                                                        |                                                                                           |                                                                                        |                                                                                                                                                                            | I                               |
|                                                                                              |                                                                                                                        |                                                                                           |                                                                                        |                                                                                                                                                                            |                                 |
| STYLE/EXTERIOR                                                                               | DATA                                                                                                                   |                                                                                           |                                                                                        |                                                                                                                                                                            |                                 |
| Architectural Style(s)                                                                       |                                                                                                                        |                                                                                           |                                                                                        |                                                                                                                                                                            |                                 |
| Queen Anne                                                                                   |                                                                                                                        |                                                                                           | -                                                                                      |                                                                                                                                                                            |                                 |
|                                                                                              | al Niatas.                                                                                                             |                                                                                           |                                                                                        |                                                                                                                                                                            |                                 |
| Exterior & Architectura                                                                      |                                                                                                                        |                                                                                           | 045 14 1 1                                                                             | rowhouses designed by St                                                                                                                                                   |                                 |
| dwelling is fenestrat<br>windows have rock-<br>main entry is shelter<br>the porch is support | ed with 1/1, double-hung,<br>faced stone sills. All openi<br>ed by a one-story, one-bay<br>ed by metal filigree posts. | vinyl-sash windows<br>ings, including the e<br>porch set on a pier<br>A turned metal balu | set in segmental op<br>ntry, have segment<br>foundation covered<br>strade edges the po | and covered with permaston penings. The main entry and all arches with a keystone. It with permastone. The flat orch and lines the flight of cor surveyed by the volunteer | f<br>The<br>roof of<br>concrete |
| Site Notes:                                                                                  |                                                                                                                        |                                                                                           |                                                                                        |                                                                                                                                                                            |                                 |
| the public concrete s<br>yard has minimal pla                                                | sidewalk. Ā concrete walk<br>antings and is enclosed wi<br>levation and 453 17th Stre                                  | way extends from the<br>th a metal chainlink                                              | e main entry to the<br>fence. The house is                                             | set back approximately 20 fo<br>sidewalk. The small grassy<br>s attached to 449 17th Street                                                                                | front                           |
| NOTABLE I LATO                                                                               | -                                                                                                                      |                                                                                           |                                                                                        |                                                                                                                                                                            |                                 |
| Component                                                                                    | Feature                                                                                                                |                                                                                           |                                                                                        |                                                                                                                                                                            |                                 |
| EXTERIOR MATER                                                                               | RIALS DATA                                                                                                             |                                                                                           |                                                                                        |                                                                                                                                                                            |                                 |
| Roof Component                                                                               | Material                                                                                                               | Color                                                                                     | Treatment                                                                              | Source                                                                                                                                                                     |                                 |
| Sloped                                                                                       | Not Visible                                                                                                            |                                                                                           | Not Visible                                                                            |                                                                                                                                                                            |                                 |
| Wall Component                                                                               | Material                                                                                                               | Color                                                                                     | Treatment                                                                              | Source                                                                                                                                                                     |                                 |
| Facade                                                                                       | Permastone                                                                                                             |                                                                                           |                                                                                        |                                                                                                                                                                            |                                 |
| Structure Component                                                                          | Material                                                                                                               | Feature                                                                                   |                                                                                        | Source                                                                                                                                                                     |                                 |
| Foundation                                                                                   | Brick                                                                                                                  |                                                                                           |                                                                                        |                                                                                                                                                                            | <del></del>                     |
| Walls                                                                                        | Brick                                                                                                                  |                                                                                           |                                                                                        |                                                                                                                                                                            |                                 |
|                                                                                              | -                                                                                                                      |                                                                                           |                                                                                        |                                                                                                                                                                            |                                 |
| Materials Notes:                                                                             |                                                                                                                        |                                                                                           |                                                                                        |                                                                                                                                                                            |                                 |
|                                                                                              |                                                                                                                        |                                                                                           |                                                                                        |                                                                                                                                                                            |                                 |

### **PHOTOS - DIGITIZED**

Caption:

Path: C:\Users\CHRS\Documents\CHRS
Databases\SE Phase I - D to G
St\Database\Pictures\Square 1090\

File: 451\_17STSE, looking west.jpg

Date:: Photog:

Code:: R: Fr: