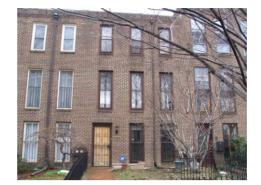

### **SETTING/SHAPE/SIZE DATA**

| Surroundings:           | Urban                       | Cross Refe           | rence Notes:          |                                                               |          |
|-------------------------|-----------------------------|----------------------|-----------------------|---------------------------------------------------------------|----------|
| Streetscape:            | Intact                      |                      |                       |                                                               | ]        |
| Relate to Othr Bldgs:   | Row End (1 of 6)            |                      |                       |                                                               |          |
| Relate to Street:       | Front Yard w/ Setback       |                      |                       |                                                               |          |
| Massing:                | Block                       |                      |                       |                                                               |          |
| Footprint:              | Rectangular                 |                      |                       |                                                               |          |
| Number Stories:         | 2                           |                      |                       |                                                               |          |
| Bays Wide:              | 2                           |                      |                       |                                                               | ]        |
| Height:                 | _                           | Outbuilding Type     | Co                    | ontributing Status                                            |          |
| Width:                  | 15                          |                      |                       | g                                                             | -        |
| Depth/Length:           | 35                          |                      |                       |                                                               |          |
| SqFt:                   |                             |                      |                       |                                                               |          |
| Volume:                 |                             |                      |                       |                                                               |          |
| Lot Width               |                             |                      |                       |                                                               |          |
| Lot Depth/Length:       |                             | Outbuilding Notes:   |                       |                                                               |          |
| Lot SqFt:               |                             | <b>J</b>             |                       |                                                               |          |
| Acreage:                |                             |                      |                       |                                                               |          |
| Has Driveway:           |                             |                      |                       |                                                               |          |
| rias bliveway.          |                             |                      |                       |                                                               | J        |
| STYLE/EXTERIOR          | DATA                        |                      |                       |                                                               |          |
| Architectural Style(s)  | DATA                        |                      |                       |                                                               |          |
| Queen Anne              |                             |                      |                       |                                                               |          |
| Exterior & Architectura | al Notes:                   |                      |                       |                                                               |          |
|                         |                             | ne west side of 17th | Street, S.E. and is s | set back approximately 20 f                                   | eet from |
|                         |                             |                      |                       | sidewalk. The small grassy<br>ncing. The house is attache     |          |
| •                       | he north (side) elevation.  |                      |                       |                                                               |          |
| Site Notes:             |                             |                      |                       |                                                               |          |
|                         | story, two-bay rowhouse w   | as constructed in 1  | 915. It is the end un | nit of six rowhouses design                                   | ed by    |
|                         |                             |                      |                       | onry dwelling sits on a soli                                  |          |
|                         | •                           |                      | •                     | The building is capped by                                     |          |
| . • `                   | •                           | •                    |                       | gee-molded architrave, and                                    |          |
|                         |                             |                      |                       | ed at the water table level a<br>northernmost bay of the firs |          |
|                         |                             | •                    |                       | oken, ogee-molded pedime                                      | •        |
|                         |                             |                      |                       | ng is fenestrated with 6/6, o                                 |          |
| •                       |                             | •                    | •                     | ave rock-faced stone sills a                                  |          |
|                         |                             |                      |                       | the main entry is provided                                    |          |
|                         | stone. The rear elevation w |                      |                       | e foundation of the stoop he<br>ne volunteer survevor.        | as been  |
|                         |                             | p                    |                       |                                                               |          |
| NOTABLE FEATUR          | RES DATA                    |                      |                       |                                                               |          |
| Component               | Feature                     |                      |                       |                                                               |          |
| Оотгронот               | 1 catalo                    |                      |                       |                                                               |          |
|                         |                             |                      |                       |                                                               |          |
| EXTERIOR MATER          | RIALS DATA                  |                      |                       |                                                               |          |
|                         |                             |                      |                       | _                                                             |          |
| Roof Component          | Material                    | Color                | Treatment             | Source                                                        | =        |
| Sloped                  | Not Visible                 |                      | Not Visible           |                                                               |          |
| Wall Component          | Material                    | Color                | Treatment             | Source                                                        |          |
| Facade                  | Permastone                  |                      |                       |                                                               |          |
| Structure Component     | Material                    | Feature              |                       | Source                                                        |          |
| Foundation              | Brick                       |                      |                       |                                                               |          |
| Walls                   | Brick                       |                      |                       |                                                               |          |
|                         |                             |                      |                       |                                                               |          |
| Materials Notes:        |                             |                      |                       |                                                               |          |

### **PHOTOS - DIGITIZED**

Caption:

Path: C:\Users\CHRS\Documents\CHRS

Databases\SE Phase I - D to G St\Database\Pictures\Square 1090\

File: 453\_17STSE, looking west.jpg

Date:: Photog:

R: Fr: Code::

Caption: