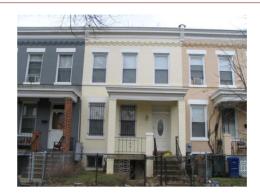

### **SETTING/SHAPE/SIZE DATA**

| Surroundings:           | Urban                       | Cross Refe           | rence Notes:          |                                                               |          |
|-------------------------|-----------------------------|----------------------|-----------------------|---------------------------------------------------------------|----------|
| Streetscape:            | Intact                      |                      |                       |                                                               | ]        |
| Relate to Othr Bldgs:   | Row End (1 of 6)            |                      |                       |                                                               |          |
| Relate to Street:       | Front Yard w/ Setback       |                      |                       |                                                               |          |
| Massing:                | Block                       |                      |                       |                                                               |          |
| Footprint:              | Rectangular                 |                      |                       |                                                               |          |
| Number Stories:         | 2                           |                      |                       |                                                               |          |
| Bays Wide:              | 2                           |                      |                       |                                                               | ]        |
| Height:                 | _                           | Outbuilding Type     | Co                    | ontributing Status                                            |          |
| Width:                  | 15                          |                      |                       | g                                                             | -        |
| Depth/Length:           | 35                          |                      |                       |                                                               |          |
| SqFt:                   |                             |                      |                       |                                                               |          |
| Volume:                 |                             |                      |                       |                                                               |          |
| Lot Width               |                             |                      |                       |                                                               |          |
| Lot Depth/Length:       |                             | Outbuilding Notes:   |                       |                                                               |          |
| Lot SqFt:               |                             | <b>J</b>             |                       |                                                               |          |
| Acreage:                |                             |                      |                       |                                                               |          |
| Has Driveway:           |                             |                      |                       |                                                               |          |
| rias bliveway.          |                             |                      |                       |                                                               | J        |
| STYLE/EXTERIOR          | DATA                        |                      |                       |                                                               |          |
| Architectural Style(s)  | DATA                        |                      |                       |                                                               |          |
| Queen Anne              |                             |                      |                       |                                                               |          |
| Exterior & Architectura | al Notes:                   |                      |                       |                                                               |          |
|                         |                             | ne west side of 17th | Street, S.E. and is s | set back approximately 20 f                                   | eet from |
|                         |                             |                      |                       | sidewalk. The small grassy<br>ncing. The house is attache     |          |
| •                       | he north (side) elevation.  |                      |                       |                                                               |          |
| Site Notes:             |                             |                      |                       |                                                               |          |
|                         | story, two-bay rowhouse w   | as constructed in 1  | 915. It is the end un | nit of six rowhouses design                                   | ed by    |
|                         |                             |                      |                       | onry dwelling sits on a soli                                  |          |
|                         | •                           |                      | •                     | The building is capped by                                     |          |
| . • `                   | •                           | •                    |                       | gee-molded architrave, and                                    |          |
|                         |                             |                      |                       | ed at the water table level a<br>northernmost bay of the firs |          |
|                         |                             | •                    |                       | oken, ogee-molded pedime                                      | •        |
|                         |                             |                      |                       | ng is fenestrated with 6/6, o                                 |          |
| •                       |                             | •                    | •                     | ave rock-faced stone sills a                                  |          |
|                         |                             |                      |                       | the main entry is provided                                    |          |
|                         | stone. The rear elevation w |                      |                       | e foundation of the stoop he<br>ne volunteer survevor.        | as been  |
|                         |                             | p                    |                       |                                                               |          |
| NOTABLE FEATUR          | RES DATA                    |                      |                       |                                                               |          |
| Component               | Feature                     |                      |                       |                                                               |          |
| Оотгронот               | 1 catalo                    |                      |                       |                                                               |          |
|                         |                             |                      |                       |                                                               |          |
| EXTERIOR MATER          | RIALS DATA                  |                      |                       |                                                               |          |
|                         |                             |                      |                       | _                                                             |          |
| Roof Component          | Material                    | Color                | Treatment             | Source                                                        | =        |
| Sloped                  | Not Visible                 |                      | Not Visible           |                                                               |          |
| Wall Component          | Material                    | Color                | Treatment             | Source                                                        |          |
| Facade                  | Permastone                  |                      |                       |                                                               |          |
| Structure Component     | Material                    | Feature              |                       | Source                                                        |          |
| Foundation              | Brick                       |                      |                       |                                                               |          |
| Walls                   | Brick                       |                      |                       |                                                               |          |
|                         |                             |                      |                       |                                                               |          |
| Materials Notes:        |                             |                      |                       |                                                               |          |

### **PHOTOS - DIGITIZED**

Caption:

Path: C:\Users\CHRS\Documents\CHRS

Databases\SE Phase I - D to G St\Database\Pictures\Square 1090\

File: 453\_17STSE, looking west.jpg

Date:: Photog:

R: Fr: Code::

Caption:

C:\Users\CHRS\Documents\CHRS Path:

Databases\SE Phase I - D to G St\Database\Pictures\Square 1090\

453\_17STSE, looking northwest.jpg File:

Date:: Photog:

Code:: R: Fr: