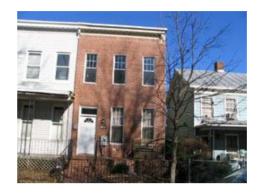

### **SETTING/SHAPE/SIZE DATA**

| Surroundings:           | Urban                       | Cross Refe           | rence Notes:          |                                                               |          |
|-------------------------|-----------------------------|----------------------|-----------------------|---------------------------------------------------------------|----------|
| Streetscape:            | Intact                      |                      |                       |                                                               | ]        |
| Relate to Othr Bldgs:   | Row End (1 of 6)            |                      |                       |                                                               |          |
| Relate to Street:       | Front Yard w/ Setback       |                      |                       |                                                               |          |
| Massing:                | Block                       |                      |                       |                                                               |          |
| Footprint:              | Rectangular                 |                      |                       |                                                               |          |
| Number Stories:         | 2                           |                      |                       |                                                               |          |
| Bays Wide:              | 2                           |                      |                       |                                                               | ]        |
| Height:                 | _                           | Outbuilding Type     | Co                    | ontributing Status                                            |          |
| Width:                  | 15                          |                      |                       | g                                                             | -        |
| Depth/Length:           | 35                          |                      |                       |                                                               |          |
| SqFt:                   |                             |                      |                       |                                                               |          |
| Volume:                 |                             |                      |                       |                                                               |          |
| Lot Width               |                             |                      |                       |                                                               |          |
| Lot Depth/Length:       |                             | Outbuilding Notes:   |                       |                                                               |          |
| Lot SqFt:               |                             | <b>J</b>             |                       |                                                               |          |
| Acreage:                |                             |                      |                       |                                                               |          |
| Has Driveway:           |                             |                      |                       |                                                               |          |
| rias bliveway.          |                             |                      |                       |                                                               | J        |
| STYLE/EXTERIOR          | DATA                        |                      |                       |                                                               |          |
| Architectural Style(s)  | DATA                        |                      |                       |                                                               |          |
| Queen Anne              |                             |                      |                       |                                                               |          |
| Exterior & Architectura | al Notes:                   |                      |                       |                                                               |          |
|                         |                             | ne west side of 17th | Street, S.E. and is s | set back approximately 20 f                                   | eet from |
|                         |                             |                      |                       | sidewalk. The small grassy<br>ncing. The house is attache     |          |
| •                       | he north (side) elevation.  |                      |                       |                                                               |          |
| Site Notes:             |                             |                      |                       |                                                               |          |
|                         | story, two-bay rowhouse w   | as constructed in 1  | 915. It is the end un | nit of six rowhouses design                                   | ed by    |
|                         |                             |                      |                       | onry dwelling sits on a soli                                  |          |
|                         | •                           |                      | •                     | The building is capped by                                     |          |
| . • `                   | •                           | •                    |                       | gee-molded architrave, and                                    |          |
|                         |                             |                      |                       | ed at the water table level a<br>northernmost bay of the firs |          |
|                         |                             | •                    |                       | oken, ogee-molded pedime                                      | •        |
|                         |                             |                      |                       | ng is fenestrated with 6/6, o                                 |          |
| •                       |                             | •                    | •                     | ave rock-faced stone sills a                                  |          |
|                         |                             |                      |                       | the main entry is provided                                    |          |
|                         | stone. The rear elevation w |                      |                       | e foundation of the stoop he<br>ne volunteer survevor.        | as been  |
|                         |                             | p                    |                       |                                                               |          |
| NOTABLE FEATUR          | RES DATA                    |                      |                       |                                                               |          |
| Component               | Feature                     |                      |                       |                                                               |          |
| Оотгронот               | 1 catalo                    |                      |                       |                                                               |          |
|                         |                             |                      |                       |                                                               |          |
| EXTERIOR MATER          | RIALS DATA                  |                      |                       |                                                               |          |
|                         |                             |                      |                       | _                                                             |          |
| Roof Component          | Material                    | Color                | Treatment             | Source                                                        | =        |
| Sloped                  | Not Visible                 |                      | Not Visible           |                                                               |          |
| Wall Component          | Material                    | Color                | Treatment             | Source                                                        |          |
| Facade                  | Permastone                  |                      |                       |                                                               |          |
| Structure Component     | Material                    | Feature              |                       | Source                                                        |          |
| Foundation              | Brick                       |                      |                       |                                                               |          |
| Walls                   | Brick                       |                      |                       |                                                               |          |
|                         |                             |                      |                       |                                                               |          |
| Materials Notes:        |                             |                      |                       |                                                               |          |

### **PHOTOS - DIGITIZED**

Caption:

Path: C:\Users\CHRS\Documents\CHRS

Databases\SE Phase I - D to G St\Database\Pictures\Square 1090\

File: 453\_17STSE, looking west.jpg

Date:: Photog:

R: Fr: Code::

Caption:

C:\Users\CHRS\Documents\CHRS Path:

Databases\SE Phase I - D to G St\Database\Pictures\Square 1090\

453\_17STSE, looking northwest.jpg File:

Date:: Photog:

Code:: R: Fr: