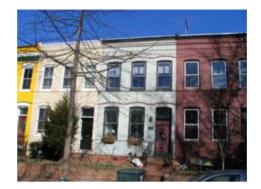

### **PHOTOS - DIGITIZED**

Caption:

Path: C:\Users\CHRS\Documents\CHRS
Databases\SE Phase I - D to G
St\Database\Pictures\Square 1090\

File: 451\_17STSE, looking west.jpg

Date:: Photog:

Code:: R: Fr: