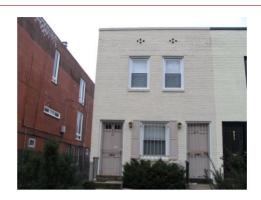

### **SETTING/SHAPE/SIZE DATA**

ID\_Number: 1090-0046 Page 1

| Surroundings:                                                                                | Urban                                                                                                                  | Cross Refe                                                                                | erence Notes:                                                                          |                                                                                                                                                                            |                                 |
|----------------------------------------------------------------------------------------------|------------------------------------------------------------------------------------------------------------------------|-------------------------------------------------------------------------------------------|----------------------------------------------------------------------------------------|----------------------------------------------------------------------------------------------------------------------------------------------------------------------------|---------------------------------|
| Streetscape:                                                                                 | Intact                                                                                                                 |                                                                                           |                                                                                        |                                                                                                                                                                            |                                 |
| Relate to Othr Bldgs:                                                                        | Row (1 of 6)                                                                                                           |                                                                                           |                                                                                        |                                                                                                                                                                            |                                 |
| Relate to Street:                                                                            | Face on Setback Line                                                                                                   |                                                                                           |                                                                                        |                                                                                                                                                                            |                                 |
| Massing:                                                                                     | Block                                                                                                                  |                                                                                           |                                                                                        |                                                                                                                                                                            |                                 |
| Footprint:                                                                                   | Rectangular                                                                                                            |                                                                                           |                                                                                        |                                                                                                                                                                            |                                 |
| •                                                                                            | _                                                                                                                      |                                                                                           |                                                                                        |                                                                                                                                                                            |                                 |
| Number Stories:                                                                              | 2                                                                                                                      |                                                                                           |                                                                                        |                                                                                                                                                                            | I                               |
| Bays Wide:                                                                                   | 2                                                                                                                      |                                                                                           | _                                                                                      |                                                                                                                                                                            |                                 |
| Height:                                                                                      |                                                                                                                        | Outbuilding Type                                                                          | C                                                                                      | Contributing Status                                                                                                                                                        | :                               |
| Width:                                                                                       | 15                                                                                                                     |                                                                                           |                                                                                        |                                                                                                                                                                            |                                 |
| Depth/Length:                                                                                | 35                                                                                                                     |                                                                                           |                                                                                        |                                                                                                                                                                            |                                 |
| SqFt:                                                                                        |                                                                                                                        |                                                                                           |                                                                                        |                                                                                                                                                                            |                                 |
| Volume:                                                                                      |                                                                                                                        |                                                                                           |                                                                                        |                                                                                                                                                                            |                                 |
| Lot Width                                                                                    |                                                                                                                        | 0 4 4 4 4                                                                                 |                                                                                        |                                                                                                                                                                            |                                 |
| Lot Depth/Length:                                                                            |                                                                                                                        | Outbuilding Notes:                                                                        |                                                                                        |                                                                                                                                                                            | I                               |
| Lot SqFt:                                                                                    |                                                                                                                        |                                                                                           |                                                                                        |                                                                                                                                                                            |                                 |
| Acreage:                                                                                     |                                                                                                                        |                                                                                           |                                                                                        |                                                                                                                                                                            |                                 |
| Has Driveway:                                                                                |                                                                                                                        |                                                                                           |                                                                                        |                                                                                                                                                                            | I                               |
|                                                                                              |                                                                                                                        |                                                                                           |                                                                                        |                                                                                                                                                                            |                                 |
| STYLE/EXTERIOR                                                                               | DATA                                                                                                                   |                                                                                           |                                                                                        |                                                                                                                                                                            |                                 |
| Architectural Style(s)                                                                       |                                                                                                                        |                                                                                           |                                                                                        |                                                                                                                                                                            |                                 |
| Queen Anne                                                                                   |                                                                                                                        |                                                                                           | -                                                                                      |                                                                                                                                                                            |                                 |
|                                                                                              | al Niatas.                                                                                                             |                                                                                           |                                                                                        |                                                                                                                                                                            |                                 |
| Exterior & Architectura                                                                      |                                                                                                                        |                                                                                           | 045 14 1 1                                                                             | rowhouses designed by St                                                                                                                                                   |                                 |
| dwelling is fenestrat<br>windows have rock-<br>main entry is shelter<br>the porch is support | ed with 1/1, double-hung,<br>faced stone sills. All openi<br>ed by a one-story, one-bay<br>ed by metal filigree posts. | vinyl-sash windows<br>ings, including the e<br>porch set on a pier<br>A turned metal balu | set in segmental op<br>ntry, have segment<br>foundation covered<br>strade edges the po | and covered with permaston penings. The main entry and all arches with a keystone. It with permastone. The flat orch and lines the flight of cor surveyed by the volunteer | f<br>The<br>roof of<br>concrete |
| Site Notes:                                                                                  |                                                                                                                        |                                                                                           |                                                                                        |                                                                                                                                                                            |                                 |
| the public concrete s<br>yard has minimal pla                                                | sidewalk. Ā concrete walk<br>antings and is enclosed wi<br>levation and 453 17th Stre                                  | way extends from the<br>th a metal chainlink                                              | e main entry to the<br>fence. The house is                                             | set back approximately 20 fo<br>sidewalk. The small grassy<br>s attached to 449 17th Street                                                                                | front                           |
| NOTABLE I LATO                                                                               | -                                                                                                                      |                                                                                           |                                                                                        |                                                                                                                                                                            |                                 |
| Component                                                                                    | Feature                                                                                                                |                                                                                           |                                                                                        |                                                                                                                                                                            |                                 |
| EXTERIOR MATER                                                                               | RIALS DATA                                                                                                             |                                                                                           |                                                                                        |                                                                                                                                                                            |                                 |
| Roof Component                                                                               | Material                                                                                                               | Color                                                                                     | Treatment                                                                              | Source                                                                                                                                                                     |                                 |
| Sloped                                                                                       | Not Visible                                                                                                            |                                                                                           | Not Visible                                                                            |                                                                                                                                                                            |                                 |
| Wall Component                                                                               | Material                                                                                                               | Color                                                                                     | Treatment                                                                              | Source                                                                                                                                                                     |                                 |
| Facade                                                                                       | Permastone                                                                                                             |                                                                                           |                                                                                        |                                                                                                                                                                            |                                 |
| Structure Component                                                                          | Material                                                                                                               | Feature                                                                                   |                                                                                        | Source                                                                                                                                                                     |                                 |
| Foundation                                                                                   | Brick                                                                                                                  |                                                                                           |                                                                                        |                                                                                                                                                                            | <del></del>                     |
| Walls                                                                                        | Brick                                                                                                                  |                                                                                           |                                                                                        |                                                                                                                                                                            |                                 |
|                                                                                              | -                                                                                                                      |                                                                                           |                                                                                        |                                                                                                                                                                            |                                 |
| Materials Notes:                                                                             |                                                                                                                        |                                                                                           |                                                                                        |                                                                                                                                                                            |                                 |
|                                                                                              |                                                                                                                        |                                                                                           |                                                                                        |                                                                                                                                                                            |                                 |

| Window Location       | Aperture Shape     | Type     | Lights                      | Material |  |
|-----------------------|--------------------|----------|-----------------------------|----------|--|
| Facade                | Segmental-Arched   | Dbl-Hung | 1/1                         | Vinyl    |  |
| Door Location         | Aperture Shape     | Туре     | Pamels                      | Material |  |
| Main Door             | Arched (Segmental) | Single   |                             | Wood     |  |
| Notable Interior Plar | n(s)               |          | Notable Interior Feature(s) |          |  |
| Interior Notes:       |                    |          |                             |          |  |

### **PHOTOS - DIGITIZED**

Caption:

Path: C:\Users\CHRS\Documents\CHRS
Databases\SE Phase I - D to G
St\Database\Pictures\Square 1090\

File: 451\_17STSE, looking west.jpg

Date:: Photog:

Code:: R: Fr: