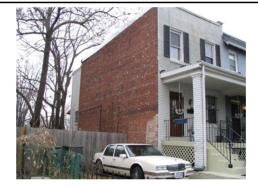

### **SETTING/SHAPE/SIZE DATA**

| Surroundings:           | Urban                       | Cross Refe           | rence Notes:          |                                                               |          |
|-------------------------|-----------------------------|----------------------|-----------------------|---------------------------------------------------------------|----------|
| Streetscape:            | Intact                      |                      |                       |                                                               | ]        |
| Relate to Othr Bldgs:   | Row End (1 of 6)            |                      |                       |                                                               |          |
| Relate to Street:       | Front Yard w/ Setback       |                      |                       |                                                               |          |
| Massing:                | Block                       |                      |                       |                                                               |          |
| Footprint:              | Rectangular                 |                      |                       |                                                               |          |
| Number Stories:         | 2                           |                      |                       |                                                               |          |
| Bays Wide:              | 2                           |                      |                       |                                                               | ]        |
| Height:                 | _                           | Outbuilding Type     | Co                    | ontributing Status                                            |          |
| Width:                  | 15                          |                      |                       | g                                                             | -        |
| Depth/Length:           | 35                          |                      |                       |                                                               |          |
| SqFt:                   |                             |                      |                       |                                                               |          |
| Volume:                 |                             |                      |                       |                                                               |          |
| Lot Width               |                             |                      |                       |                                                               |          |
| Lot Depth/Length:       |                             | Outbuilding Notes:   |                       |                                                               |          |
| Lot SqFt:               |                             | <b>J</b>             |                       |                                                               |          |
| Acreage:                |                             |                      |                       |                                                               |          |
| Has Driveway:           |                             |                      |                       |                                                               |          |
| rias bliveway.          |                             |                      |                       |                                                               | J        |
| STYLE/EXTERIOR          | DATA                        |                      |                       |                                                               |          |
| Architectural Style(s)  | DATA                        |                      |                       |                                                               |          |
| Queen Anne              |                             |                      |                       |                                                               |          |
| Exterior & Architectura | al Notes:                   |                      |                       |                                                               |          |
|                         |                             | ne west side of 17th | Street, S.E. and is s | set back approximately 20 f                                   | eet from |
|                         |                             |                      |                       | sidewalk. The small grassy<br>ncing. The house is attache     |          |
| •                       | he north (side) elevation.  |                      |                       |                                                               |          |
| Site Notes:             |                             |                      |                       |                                                               |          |
|                         | story, two-bay rowhouse w   | as constructed in 1  | 915. It is the end un | nit of six rowhouses design                                   | ed by    |
|                         |                             |                      |                       | onry dwelling sits on a soli                                  |          |
|                         | •                           |                      | •                     | The building is capped by                                     |          |
| . • `                   | •                           | •                    |                       | gee-molded architrave, and                                    |          |
|                         |                             |                      |                       | ed at the water table level a<br>northernmost bay of the firs |          |
|                         |                             | •                    |                       | oken, ogee-molded pedime                                      | •        |
|                         |                             |                      |                       | ng is fenestrated with 6/6, o                                 |          |
| •                       |                             | •                    | •                     | ave rock-faced stone sills a                                  |          |
|                         |                             |                      |                       | the main entry is provided                                    |          |
|                         | stone. The rear elevation w |                      |                       | e foundation of the stoop he<br>ne volunteer survevor.        | as been  |
|                         |                             | p                    |                       |                                                               |          |
| NOTABLE FEATUR          | RES DATA                    |                      |                       |                                                               |          |
| Component               | Feature                     |                      |                       |                                                               |          |
| Оотгронот               | 1 catalo                    |                      |                       |                                                               |          |
|                         |                             |                      |                       |                                                               |          |
| EXTERIOR MATER          | RIALS DATA                  |                      |                       |                                                               |          |
|                         |                             |                      |                       | _                                                             |          |
| Roof Component          | Material                    | Color                | Treatment             | Source                                                        | =        |
| Sloped                  | Not Visible                 |                      | Not Visible           |                                                               |          |
| Wall Component          | Material                    | Color                | Treatment             | Source                                                        |          |
| Facade                  | Permastone                  |                      |                       |                                                               |          |
| Structure Component     | Material                    | Feature              |                       | Source                                                        |          |
| Foundation              | Brick                       |                      |                       |                                                               |          |
| Walls                   | Brick                       |                      |                       |                                                               |          |
|                         |                             |                      |                       |                                                               |          |
| Materials Notes:        |                             |                      |                       |                                                               |          |

C:\Users\CHRS\Documents\CHRS Path:

Databases\SE Phase I - D to G St\Database\Pictures\Square 1090\

453\_17STSE, looking northwest.jpg File:

Date:: Photog:

Code:: R: Fr: