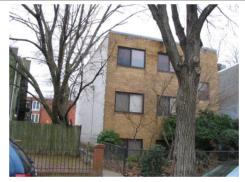

### **PHOTOS - DIGITIZED**

Caption:

Path: C:\Users\CHRS\Documents\CHRS

Databases\SE Phase I - D to G St\Database\Pictures\Square 1090\

File: 453\_17STSE, looking west.jpg

Date:: Photog:

R: Fr: Code::

Caption:

C:\Users\CHRS\Documents\CHRS Path:

Databases\SE Phase I - D to G St\Database\Pictures\Square 1090\

453\_17STSE, looking northwest.jpg File:

Date:: Photog:

Code:: R: Fr: