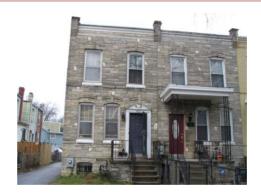

### **SETTING/SHAPE/SIZE DATA**

| Surroundings:           | Urban                       | Cross Refe           | rence Notes:          |                                                               |          |
|-------------------------|-----------------------------|----------------------|-----------------------|---------------------------------------------------------------|----------|
| Streetscape:            | Intact                      |                      |                       |                                                               | ]        |
| Relate to Othr Bldgs:   | Row End (1 of 6)            |                      |                       |                                                               |          |
| Relate to Street:       | Front Yard w/ Setback       |                      |                       |                                                               |          |
| Massing:                | Block                       |                      |                       |                                                               |          |
| Footprint:              | Rectangular                 |                      |                       |                                                               |          |
| Number Stories:         | 2                           |                      |                       |                                                               |          |
| Bays Wide:              | 2                           |                      |                       |                                                               | ]        |
| Height:                 | _                           | Outbuilding Type     | Co                    | ontributing Status                                            |          |
| Width:                  | 15                          |                      |                       | g                                                             | -        |
| Depth/Length:           | 35                          |                      |                       |                                                               |          |
| SqFt:                   |                             |                      |                       |                                                               |          |
| Volume:                 |                             |                      |                       |                                                               |          |
| Lot Width               |                             |                      |                       |                                                               |          |
| Lot Depth/Length:       |                             | Outbuilding Notes:   |                       |                                                               |          |
| Lot SqFt:               |                             | <b>J</b>             |                       |                                                               |          |
| Acreage:                |                             |                      |                       |                                                               |          |
| Has Driveway:           |                             |                      |                       |                                                               |          |
| rias bliveway.          |                             |                      |                       |                                                               | J        |
| STYLE/EXTERIOR          | DATA                        |                      |                       |                                                               |          |
| Architectural Style(s)  | DATA                        |                      |                       |                                                               |          |
| Queen Anne              |                             |                      |                       |                                                               |          |
| Exterior & Architectura | al Notes:                   |                      |                       |                                                               |          |
|                         |                             | ne west side of 17th | Street, S.E. and is s | set back approximately 20 f                                   | eet from |
|                         |                             |                      |                       | sidewalk. The small grassy<br>ncing. The house is attache     |          |
| •                       | he north (side) elevation.  |                      |                       |                                                               |          |
| Site Notes:             |                             |                      |                       |                                                               |          |
|                         | story, two-bay rowhouse w   | as constructed in 1  | 915. It is the end un | nit of six rowhouses design                                   | ed by    |
|                         |                             |                      |                       | onry dwelling sits on a soli                                  |          |
|                         | •                           |                      | •                     | The building is capped by                                     |          |
| . • `                   | •                           | •                    |                       | gee-molded architrave, and                                    |          |
|                         |                             |                      |                       | ed at the water table level a<br>northernmost bay of the firs |          |
|                         |                             | •                    |                       | oken, ogee-molded pedime                                      | •        |
|                         |                             |                      |                       | ng is fenestrated with 6/6, o                                 |          |
| •                       |                             | •                    | •                     | ave rock-faced stone sills a                                  |          |
|                         |                             |                      |                       | the main entry is provided                                    |          |
|                         | stone. The rear elevation w |                      |                       | e foundation of the stoop he<br>ne volunteer survevor.        | as been  |
|                         |                             | p                    |                       |                                                               |          |
| NOTABLE FEATUR          | RES DATA                    |                      |                       |                                                               |          |
| Component               | Feature                     |                      |                       |                                                               |          |
| Оотгронот               | 1 catalo                    |                      |                       |                                                               |          |
|                         |                             |                      |                       |                                                               |          |
| EXTERIOR MATER          | RIALS DATA                  |                      |                       |                                                               |          |
|                         |                             |                      |                       | _                                                             |          |
| Roof Component          | Material                    | Color                | Treatment             | Source                                                        | =        |
| Sloped                  | Not Visible                 |                      | Not Visible           |                                                               |          |
| Wall Component          | Material                    | Color                | Treatment             | Source                                                        |          |
| Facade                  | Permastone                  |                      |                       |                                                               |          |
| Structure Component     | Material                    | Feature              |                       | Source                                                        |          |
| Foundation              | Brick                       |                      |                       |                                                               |          |
| Walls                   | Brick                       |                      |                       |                                                               |          |
|                         |                             |                      |                       |                                                               |          |
| Materials Notes:        |                             |                      |                       |                                                               |          |

### **PHOTOS - DIGITIZED**

Caption:

Path: C:\Users\CHRS\Documents\CHRS

Databases\SE Phase I - D to G St\Database\Pictures\Square 1090\

File: 453\_17STSE, looking west.jpg

Date:: Photog:

R: Fr: Code::

Caption: