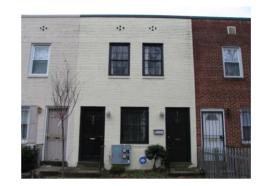

### **SETTING/SHAPE/SIZE DATA**

| Surroundings:           | Urban                       | Cross Refe           | rence Notes:          |                                                               |          |
|-------------------------|-----------------------------|----------------------|-----------------------|---------------------------------------------------------------|----------|
| Streetscape:            | Intact                      |                      |                       |                                                               | ]        |
| Relate to Othr Bldgs:   | Row End (1 of 6)            |                      |                       |                                                               |          |
| Relate to Street:       | Front Yard w/ Setback       |                      |                       |                                                               |          |
| Massing:                | Block                       |                      |                       |                                                               |          |
| Footprint:              | Rectangular                 |                      |                       |                                                               |          |
| Number Stories:         | 2                           |                      |                       |                                                               |          |
| Bays Wide:              | 2                           |                      |                       |                                                               | ]        |
| Height:                 | _                           | Outbuilding Type     | Co                    | ontributing Status                                            |          |
| Width:                  | 15                          |                      |                       | g                                                             | -        |
| Depth/Length:           | 35                          |                      |                       |                                                               |          |
| SqFt:                   |                             |                      |                       |                                                               |          |
| Volume:                 |                             |                      |                       |                                                               |          |
| Lot Width               |                             |                      |                       |                                                               |          |
| Lot Depth/Length:       |                             | Outbuilding Notes:   |                       |                                                               |          |
| Lot SqFt:               |                             | <b>J</b>             |                       |                                                               |          |
| Acreage:                |                             |                      |                       |                                                               |          |
| Has Driveway:           |                             |                      |                       |                                                               |          |
| rias bliveway.          |                             |                      |                       |                                                               | J        |
| STYLE/EXTERIOR          | DATA                        |                      |                       |                                                               |          |
| Architectural Style(s)  | DATA                        |                      |                       |                                                               |          |
| Queen Anne              |                             |                      |                       |                                                               |          |
| Exterior & Architectura | al Notes:                   |                      |                       |                                                               |          |
|                         |                             | ne west side of 17th | Street, S.E. and is s | set back approximately 20 f                                   | eet from |
|                         |                             |                      |                       | sidewalk. The small grassy<br>ncing. The house is attache     |          |
| •                       | he north (side) elevation.  |                      |                       |                                                               |          |
| Site Notes:             |                             |                      |                       |                                                               |          |
|                         | story, two-bay rowhouse w   | as constructed in 1  | 915. It is the end un | nit of six rowhouses design                                   | ed by    |
|                         |                             |                      |                       | onry dwelling sits on a soli                                  |          |
|                         | •                           |                      | •                     | The building is capped by                                     |          |
| . • `                   | •                           | •                    |                       | gee-molded architrave, and                                    |          |
|                         |                             |                      |                       | ed at the water table level a<br>northernmost bay of the firs |          |
|                         |                             | •                    |                       | oken, ogee-molded pedime                                      | •        |
|                         |                             |                      |                       | ng is fenestrated with 6/6, o                                 |          |
| •                       |                             | •                    | •                     | ave rock-faced stone sills a                                  |          |
|                         |                             |                      |                       | the main entry is provided                                    |          |
|                         | stone. The rear elevation w |                      |                       | e foundation of the stoop he<br>ne volunteer survevor.        | as been  |
|                         |                             | p                    |                       |                                                               |          |
| NOTABLE FEATUR          | RES DATA                    |                      |                       |                                                               |          |
| Component               | Feature                     |                      |                       |                                                               |          |
| Оотгронот               | 1 catalo                    |                      |                       |                                                               |          |
|                         |                             |                      |                       |                                                               |          |
| EXTERIOR MATER          | RIALS DATA                  |                      |                       |                                                               |          |
|                         |                             |                      |                       | _                                                             |          |
| Roof Component          | Material                    | Color                | Treatment             | Source                                                        | =        |
| Sloped                  | Not Visible                 |                      | Not Visible           |                                                               |          |
| Wall Component          | Material                    | Color                | Treatment             | Source                                                        |          |
| Facade                  | Permastone                  |                      |                       |                                                               |          |
| Structure Component     | Material                    | Feature              |                       | Source                                                        |          |
| Foundation              | Brick                       |                      |                       |                                                               |          |
| Walls                   | Brick                       |                      |                       |                                                               |          |
|                         |                             |                      |                       |                                                               |          |
| Materials Notes:        |                             |                      |                       |                                                               |          |

| Window Location | Aperture Shape     | Туре     | Lights | Material |  |
|-----------------|--------------------|----------|--------|----------|--|
| Facade          | Segmental-Arched   | Dbl-Hung | 6/6    | Wood     |  |
| Barrier Car     | A mantitum Chama   | Tuna     | Damala | Matarial |  |
| Door Location   | Aperture Shape     | Туре     | Pamels | Material |  |
| Main Door       | Arched (Segmental) | Single   | Pameis | Wood     |  |

### **PHOTOS - DIGITIZED**

Caption:

Path: C:\Users\CHRS\Documents\CHRS

Databases\SE Phase I - D to G St\Database\Pictures\Square 1090\

File: 453\_17STSE, looking west.jpg

Date:: Photog:

R: Fr: Code::

Caption: