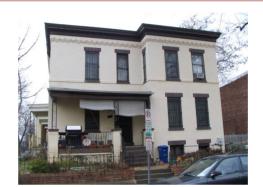

se I (2009/2010)

Neighborhood: Capitol Hill

Subdivision: Ward/ANC: Zoning:

Contributing:

Historic District(s)

Designation Event(s)

Survey(s)

Level(s) of Investigation

**Permit Research** 

Volunteer Reconnaissance Survey

## **PHOTOS - DIGITIZED**

Caption:

Path: C:\Users\CHRS\Documents\CHRS

Databases\SE Phase I - D to G St\Database\Pictures\Square 1090\

File: 402\_16STSE, looking east.jpg

Date:: Photog:

Code:: R: Fr:

Caption:

Path: C:\Users\CHRS\Documents\CHRS

Databases\SE Phase I - D to G St\Database\Pictures\Square 1090\

File: 402\_16STSE, looking northeast.jpg

Date:: Photog:

Code:: R: Fr:

Caption:

Path: C:\Users\CHRS\Documents\CHRS

Databases\SE Phase I - D to G St\Database\Pictures\Square 1090\

File: 402\_16STSE, looking south.jpg

Date:: Photog:

Code:: R: Fr:







ID\_Number: 1090-0033 Page 3

## **PHOTOS - B/W OR NON-DIGITIZED**

Photo Code Roll Frame(s) Date Photographer Caption

| Notes:            |            |       |         |  |
|-------------------|------------|-------|---------|--|
|                   |            |       |         |  |
| PERMIT DATA       |            |       |         |  |
| Permit Issue Date | Number     | Туре  | Remarks |  |
| 09/15/1909        | 1803       | Build |         |  |
| Permit Notes:     |            |       |         |  |
|                   |            |       |         |  |
| BIBLIOGRAPHIC DA  | TA         |       |         |  |
| SIGNIFICANCE DATA | A          |       |         |  |
| Study Unit        |            |       |         |  |
| Code Criteria     |            |       |         |  |
|