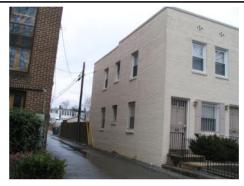

### **SETTING/SHAPE/SIZE DATA**

| Surroundings:           | Urban                       | Cross Refe           | rence Notes:          |                                                               |          |
|-------------------------|-----------------------------|----------------------|-----------------------|---------------------------------------------------------------|----------|
| Streetscape:            | Intact                      |                      |                       |                                                               | ]        |
| Relate to Othr Bldgs:   | Row End (1 of 6)            |                      |                       |                                                               |          |
| Relate to Street:       | Front Yard w/ Setback       |                      |                       |                                                               |          |
| Massing:                | Block                       |                      |                       |                                                               |          |
| Footprint:              | Rectangular                 |                      |                       |                                                               |          |
| Number Stories:         | 2                           |                      |                       |                                                               |          |
| Bays Wide:              | 2                           |                      |                       |                                                               | ]        |
| Height:                 | _                           | Outbuilding Type     | Co                    | ontributing Status                                            |          |
| Width:                  | 15                          |                      |                       | g                                                             | -        |
| Depth/Length:           | 35                          |                      |                       |                                                               |          |
| SqFt:                   |                             |                      |                       |                                                               |          |
| Volume:                 |                             |                      |                       |                                                               |          |
| Lot Width               |                             |                      |                       |                                                               |          |
| Lot Depth/Length:       |                             | Outbuilding Notes:   |                       |                                                               |          |
| Lot SqFt:               |                             | <b>J</b>             |                       |                                                               |          |
| Acreage:                |                             |                      |                       |                                                               |          |
| Has Driveway:           |                             |                      |                       |                                                               |          |
| rias bliveway.          |                             |                      |                       |                                                               | J        |
| STYLE/EXTERIOR          | DATA                        |                      |                       |                                                               |          |
| Architectural Style(s)  | DATA                        |                      |                       |                                                               |          |
| Queen Anne              |                             |                      |                       |                                                               |          |
| Exterior & Architectura | al Notes:                   |                      |                       |                                                               |          |
|                         |                             | ne west side of 17th | Street, S.E. and is s | set back approximately 20 f                                   | eet from |
|                         |                             |                      |                       | sidewalk. The small grassy<br>ncing. The house is attache     |          |
| •                       | he north (side) elevation.  |                      |                       |                                                               |          |
| Site Notes:             |                             |                      |                       |                                                               |          |
|                         | story, two-bay rowhouse w   | as constructed in 1  | 915. It is the end un | nit of six rowhouses design                                   | ed by    |
|                         |                             |                      |                       | onry dwelling sits on a soli                                  |          |
|                         | •                           |                      | •                     | The building is capped by                                     |          |
| . • `                   | •                           | •                    |                       | gee-molded architrave, and                                    |          |
|                         |                             |                      |                       | ed at the water table level a<br>northernmost bay of the firs |          |
|                         |                             | •                    |                       | oken, ogee-molded pedime                                      | •        |
|                         |                             |                      |                       | ng is fenestrated with 6/6, o                                 |          |
| •                       |                             | •                    | •                     | ave rock-faced stone sills a                                  |          |
|                         |                             |                      |                       | the main entry is provided                                    |          |
|                         | stone. The rear elevation w |                      |                       | e foundation of the stoop he<br>ne volunteer survevor.        | as been  |
|                         |                             | p                    |                       |                                                               |          |
| NOTABLE FEATUR          | RES DATA                    |                      |                       |                                                               |          |
| Component               | Feature                     |                      |                       |                                                               |          |
| Оотгронот               | 1 catalo                    |                      |                       |                                                               |          |
|                         |                             |                      |                       |                                                               |          |
| EXTERIOR MATER          | RIALS DATA                  |                      |                       |                                                               |          |
|                         |                             |                      |                       | _                                                             |          |
| Roof Component          | Material                    | Color                | Treatment             | Source                                                        | =        |
| Sloped                  | Not Visible                 |                      | Not Visible           |                                                               |          |
| Wall Component          | Material                    | Color                | Treatment             | Source                                                        |          |
| Facade                  | Permastone                  |                      |                       |                                                               |          |
| Structure Component     | Material                    | Feature              |                       | Source                                                        |          |
| Foundation              | Brick                       |                      |                       |                                                               |          |
| Walls                   | Brick                       |                      |                       |                                                               |          |
|                         |                             |                      |                       |                                                               |          |
| Materials Notes:        |                             |                      |                       |                                                               |          |

### **PHOTOS - DIGITIZED**

Caption:

Path: C:\Users\CHRS\Documents\CHRS

Databases\SE Phase I - D to G St\Database\Pictures\Square 1090\

File: 453\_17STSE, looking west.jpg

Date:: Photog:

R: Fr: Code::

Caption:

C:\Users\CHRS\Documents\CHRS Path:

Databases\SE Phase I - D to G St\Database\Pictures\Square 1090\

453\_17STSE, looking northwest.jpg File:

Date:: Photog:

Code:: R: Fr: