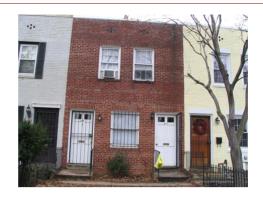

### **SETTING/SHAPE/SIZE DATA**

ID\_Number: 1090-0046 Page 1

| Surroundings:                                                                                | Urban                                                                                                                  | Cross Refe                                                                                | erence Notes:                                                                          |                                                                                                                                                                            |                                 |
|----------------------------------------------------------------------------------------------|------------------------------------------------------------------------------------------------------------------------|-------------------------------------------------------------------------------------------|----------------------------------------------------------------------------------------|----------------------------------------------------------------------------------------------------------------------------------------------------------------------------|---------------------------------|
| Streetscape:                                                                                 | Intact                                                                                                                 |                                                                                           |                                                                                        |                                                                                                                                                                            |                                 |
| Relate to Othr Bldgs:                                                                        | Row (1 of 6)                                                                                                           |                                                                                           |                                                                                        |                                                                                                                                                                            |                                 |
| Relate to Street:                                                                            | Face on Setback Line                                                                                                   |                                                                                           |                                                                                        |                                                                                                                                                                            |                                 |
| Massing:                                                                                     | Block                                                                                                                  |                                                                                           |                                                                                        |                                                                                                                                                                            |                                 |
| Footprint:                                                                                   | Rectangular                                                                                                            |                                                                                           |                                                                                        |                                                                                                                                                                            |                                 |
| •                                                                                            | _                                                                                                                      |                                                                                           |                                                                                        |                                                                                                                                                                            |                                 |
| Number Stories:                                                                              | 2                                                                                                                      |                                                                                           |                                                                                        |                                                                                                                                                                            | I                               |
| Bays Wide:                                                                                   | 2                                                                                                                      |                                                                                           | _                                                                                      |                                                                                                                                                                            |                                 |
| Height:                                                                                      |                                                                                                                        | Outbuilding Type                                                                          | C                                                                                      | Contributing Status                                                                                                                                                        | :                               |
| Width:                                                                                       | 15                                                                                                                     |                                                                                           |                                                                                        |                                                                                                                                                                            |                                 |
| Depth/Length:                                                                                | 35                                                                                                                     |                                                                                           |                                                                                        |                                                                                                                                                                            |                                 |
| SqFt:                                                                                        |                                                                                                                        |                                                                                           |                                                                                        |                                                                                                                                                                            |                                 |
| Volume:                                                                                      |                                                                                                                        |                                                                                           |                                                                                        |                                                                                                                                                                            |                                 |
| Lot Width                                                                                    |                                                                                                                        | 0 4 4 4 4                                                                                 |                                                                                        |                                                                                                                                                                            |                                 |
| Lot Depth/Length:                                                                            |                                                                                                                        | Outbuilding Notes:                                                                        |                                                                                        |                                                                                                                                                                            | I                               |
| Lot SqFt:                                                                                    |                                                                                                                        |                                                                                           |                                                                                        |                                                                                                                                                                            |                                 |
| Acreage:                                                                                     |                                                                                                                        |                                                                                           |                                                                                        |                                                                                                                                                                            |                                 |
| Has Driveway:                                                                                |                                                                                                                        |                                                                                           |                                                                                        |                                                                                                                                                                            | I                               |
|                                                                                              |                                                                                                                        |                                                                                           |                                                                                        |                                                                                                                                                                            |                                 |
| STYLE/EXTERIOR                                                                               | DATA                                                                                                                   |                                                                                           |                                                                                        |                                                                                                                                                                            |                                 |
| Architectural Style(s)                                                                       |                                                                                                                        |                                                                                           |                                                                                        |                                                                                                                                                                            |                                 |
| Queen Anne                                                                                   |                                                                                                                        |                                                                                           | -                                                                                      |                                                                                                                                                                            |                                 |
|                                                                                              | al Niatas.                                                                                                             |                                                                                           |                                                                                        |                                                                                                                                                                            |                                 |
| Exterior & Architectura                                                                      |                                                                                                                        |                                                                                           | 045 14 1 1                                                                             | rowhouses designed by St                                                                                                                                                   |                                 |
| dwelling is fenestrat<br>windows have rock-<br>main entry is shelter<br>the porch is support | ed with 1/1, double-hung,<br>faced stone sills. All openi<br>ed by a one-story, one-bay<br>ed by metal filigree posts. | vinyl-sash windows<br>ings, including the e<br>porch set on a pier<br>A turned metal balu | set in segmental op<br>ntry, have segment<br>foundation covered<br>strade edges the po | and covered with permaston penings. The main entry and all arches with a keystone. It with permastone. The flat orch and lines the flight of cor surveyed by the volunteer | f<br>The<br>roof of<br>concrete |
| Site Notes:                                                                                  |                                                                                                                        |                                                                                           |                                                                                        |                                                                                                                                                                            |                                 |
| the public concrete s<br>yard has minimal pla                                                | sidewalk. Ā concrete walk<br>antings and is enclosed wi<br>levation and 453 17th Stre                                  | way extends from the<br>th a metal chainlink                                              | e main entry to the<br>fence. The house is                                             | set back approximately 20 fo<br>sidewalk. The small grassy<br>s attached to 449 17th Street                                                                                | front                           |
| NOTABLE I LATO                                                                               | -                                                                                                                      |                                                                                           |                                                                                        |                                                                                                                                                                            |                                 |
| Component                                                                                    | Feature                                                                                                                |                                                                                           |                                                                                        |                                                                                                                                                                            |                                 |
| EXTERIOR MATER                                                                               | RIALS DATA                                                                                                             |                                                                                           |                                                                                        |                                                                                                                                                                            |                                 |
| Roof Component                                                                               | Material                                                                                                               | Color                                                                                     | Treatment                                                                              | Source                                                                                                                                                                     |                                 |
| Sloped                                                                                       | Not Visible                                                                                                            |                                                                                           | Not Visible                                                                            |                                                                                                                                                                            |                                 |
| Wall Component                                                                               | Material                                                                                                               | Color                                                                                     | Treatment                                                                              | Source                                                                                                                                                                     |                                 |
| Facade                                                                                       | Permastone                                                                                                             |                                                                                           |                                                                                        |                                                                                                                                                                            |                                 |
| Structure Component                                                                          | Material                                                                                                               | Feature                                                                                   |                                                                                        | Source                                                                                                                                                                     |                                 |
| Foundation                                                                                   | Brick                                                                                                                  |                                                                                           |                                                                                        |                                                                                                                                                                            | <del></del>                     |
| Walls                                                                                        | Brick                                                                                                                  |                                                                                           |                                                                                        |                                                                                                                                                                            |                                 |
|                                                                                              | -                                                                                                                      |                                                                                           |                                                                                        |                                                                                                                                                                            |                                 |
| Materials Notes:                                                                             |                                                                                                                        |                                                                                           |                                                                                        |                                                                                                                                                                            |                                 |
|                                                                                              |                                                                                                                        |                                                                                           |                                                                                        |                                                                                                                                                                            |                                 |