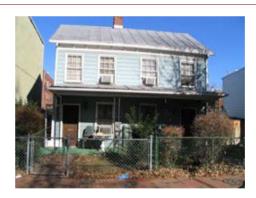

### **SETTING/SHAPE/SIZE DATA**

ID\_Number: 1090-0046 Page 1

| Surroundings:                                                                                | Urban                                                                                                                  | Cross Refe                                                                                | erence Notes:                                                                          |                                                                                                                                                                            |                                 |
|----------------------------------------------------------------------------------------------|------------------------------------------------------------------------------------------------------------------------|-------------------------------------------------------------------------------------------|----------------------------------------------------------------------------------------|----------------------------------------------------------------------------------------------------------------------------------------------------------------------------|---------------------------------|
| Streetscape:                                                                                 | Intact                                                                                                                 |                                                                                           |                                                                                        |                                                                                                                                                                            |                                 |
| Relate to Othr Bldgs:                                                                        | Row (1 of 6)                                                                                                           |                                                                                           |                                                                                        |                                                                                                                                                                            |                                 |
| Relate to Street:                                                                            | Face on Setback Line                                                                                                   |                                                                                           |                                                                                        |                                                                                                                                                                            |                                 |
| Massing:                                                                                     | Block                                                                                                                  |                                                                                           |                                                                                        |                                                                                                                                                                            |                                 |
| Footprint:                                                                                   | Rectangular                                                                                                            |                                                                                           |                                                                                        |                                                                                                                                                                            |                                 |
| •                                                                                            | _                                                                                                                      |                                                                                           |                                                                                        |                                                                                                                                                                            |                                 |
| Number Stories:                                                                              | 2                                                                                                                      |                                                                                           |                                                                                        |                                                                                                                                                                            | I                               |
| Bays Wide:                                                                                   | 2                                                                                                                      |                                                                                           | _                                                                                      |                                                                                                                                                                            |                                 |
| Height:                                                                                      |                                                                                                                        | Outbuilding Type                                                                          | C                                                                                      | Contributing Status                                                                                                                                                        | :                               |
| Width:                                                                                       | 15                                                                                                                     |                                                                                           |                                                                                        |                                                                                                                                                                            |                                 |
| Depth/Length:                                                                                | 35                                                                                                                     |                                                                                           |                                                                                        |                                                                                                                                                                            |                                 |
| SqFt:                                                                                        |                                                                                                                        |                                                                                           |                                                                                        |                                                                                                                                                                            |                                 |
| Volume:                                                                                      |                                                                                                                        |                                                                                           |                                                                                        |                                                                                                                                                                            |                                 |
| Lot Width                                                                                    |                                                                                                                        | 0 4 4 4 4                                                                                 |                                                                                        |                                                                                                                                                                            |                                 |
| Lot Depth/Length:                                                                            |                                                                                                                        | Outbuilding Notes:                                                                        |                                                                                        |                                                                                                                                                                            | I                               |
| Lot SqFt:                                                                                    |                                                                                                                        |                                                                                           |                                                                                        |                                                                                                                                                                            |                                 |
| Acreage:                                                                                     |                                                                                                                        |                                                                                           |                                                                                        |                                                                                                                                                                            |                                 |
| Has Driveway:                                                                                |                                                                                                                        |                                                                                           |                                                                                        |                                                                                                                                                                            | I                               |
|                                                                                              |                                                                                                                        |                                                                                           |                                                                                        |                                                                                                                                                                            |                                 |
| STYLE/EXTERIOR                                                                               | DATA                                                                                                                   |                                                                                           |                                                                                        |                                                                                                                                                                            |                                 |
| Architectural Style(s)                                                                       |                                                                                                                        |                                                                                           |                                                                                        |                                                                                                                                                                            |                                 |
| Queen Anne                                                                                   |                                                                                                                        |                                                                                           | -                                                                                      |                                                                                                                                                                            |                                 |
|                                                                                              | al Niatas.                                                                                                             |                                                                                           |                                                                                        |                                                                                                                                                                            |                                 |
| Exterior & Architectura                                                                      |                                                                                                                        |                                                                                           | 045 14 1 1                                                                             | rowhouses designed by St                                                                                                                                                   |                                 |
| dwelling is fenestrat<br>windows have rock-<br>main entry is shelter<br>the porch is support | ed with 1/1, double-hung,<br>faced stone sills. All openi<br>ed by a one-story, one-bay<br>ed by metal filigree posts. | vinyl-sash windows<br>ings, including the e<br>porch set on a pier<br>A turned metal balu | set in segmental op<br>ntry, have segment<br>foundation covered<br>strade edges the po | and covered with permaston penings. The main entry and all arches with a keystone. It with permastone. The flat orch and lines the flight of cor surveyed by the volunteer | f<br>The<br>roof of<br>concrete |
| Site Notes:                                                                                  |                                                                                                                        |                                                                                           |                                                                                        |                                                                                                                                                                            |                                 |
| the public concrete s<br>yard has minimal pla                                                | sidewalk. Ā concrete walk<br>antings and is enclosed wi<br>levation and 453 17th Stre                                  | way extends from the<br>th a metal chainlink                                              | e main entry to the<br>fence. The house is                                             | set back approximately 20 fo<br>sidewalk. The small grassy<br>s attached to 449 17th Street                                                                                | front                           |
| NOTABLE I LATO                                                                               | -                                                                                                                      |                                                                                           |                                                                                        |                                                                                                                                                                            |                                 |
| Component                                                                                    | Feature                                                                                                                |                                                                                           |                                                                                        |                                                                                                                                                                            |                                 |
| EXTERIOR MATER                                                                               | RIALS DATA                                                                                                             |                                                                                           |                                                                                        |                                                                                                                                                                            |                                 |
| Roof Component                                                                               | Material                                                                                                               | Color                                                                                     | Treatment                                                                              | Source                                                                                                                                                                     |                                 |
| Sloped                                                                                       | Not Visible                                                                                                            |                                                                                           | Not Visible                                                                            |                                                                                                                                                                            |                                 |
| Wall Component                                                                               | Material                                                                                                               | Color                                                                                     | Treatment                                                                              | Source                                                                                                                                                                     |                                 |
| Facade                                                                                       | Permastone                                                                                                             |                                                                                           |                                                                                        |                                                                                                                                                                            |                                 |
| Structure Component                                                                          | Material                                                                                                               | Feature                                                                                   |                                                                                        | Source                                                                                                                                                                     |                                 |
| Foundation                                                                                   | Brick                                                                                                                  |                                                                                           |                                                                                        |                                                                                                                                                                            | <del></del>                     |
| Walls                                                                                        | Brick                                                                                                                  |                                                                                           |                                                                                        |                                                                                                                                                                            |                                 |
|                                                                                              | -                                                                                                                      |                                                                                           |                                                                                        |                                                                                                                                                                            |                                 |
| Materials Notes:                                                                             |                                                                                                                        |                                                                                           |                                                                                        |                                                                                                                                                                            |                                 |
|                                                                                              |                                                                                                                        |                                                                                           |                                                                                        |                                                                                                                                                                            |                                 |

### **PHOTOS - DIGITIZED**

Caption:

Path: C:\Users\CHRS\Documents\CHRS
Databases\SE Phase I - D to G
St\Database\Pictures\Square 1090\

File: 451\_17STSE, looking west.jpg

Date:: Photog:

Code:: R: Fr: