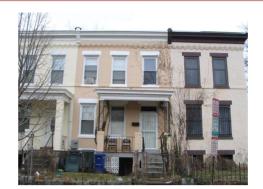

### **SETTING/SHAPE/SIZE DATA**

ID\_Number: 1090-0046 Page 1

| Surroundings:                                                                                | Urban                                                                                                                  | Cross Refe                                                                                | erence Notes:                                                                          |                                                                                                                                                                            |                                 |
|----------------------------------------------------------------------------------------------|------------------------------------------------------------------------------------------------------------------------|-------------------------------------------------------------------------------------------|----------------------------------------------------------------------------------------|----------------------------------------------------------------------------------------------------------------------------------------------------------------------------|---------------------------------|
| Streetscape:                                                                                 | Intact                                                                                                                 |                                                                                           |                                                                                        |                                                                                                                                                                            |                                 |
| Relate to Othr Bldgs:                                                                        | Row (1 of 6)                                                                                                           |                                                                                           |                                                                                        |                                                                                                                                                                            |                                 |
| Relate to Street:                                                                            | Face on Setback Line                                                                                                   |                                                                                           |                                                                                        |                                                                                                                                                                            |                                 |
| Massing:                                                                                     | Block                                                                                                                  |                                                                                           |                                                                                        |                                                                                                                                                                            |                                 |
| Footprint:                                                                                   | Rectangular                                                                                                            |                                                                                           |                                                                                        |                                                                                                                                                                            |                                 |
| •                                                                                            | _                                                                                                                      |                                                                                           |                                                                                        |                                                                                                                                                                            |                                 |
| Number Stories:                                                                              | 2                                                                                                                      |                                                                                           |                                                                                        |                                                                                                                                                                            | I                               |
| Bays Wide:                                                                                   | 2                                                                                                                      |                                                                                           | _                                                                                      |                                                                                                                                                                            |                                 |
| Height:                                                                                      |                                                                                                                        | Outbuilding Type                                                                          | C                                                                                      | Contributing Status                                                                                                                                                        | :                               |
| Width:                                                                                       | 15                                                                                                                     |                                                                                           |                                                                                        |                                                                                                                                                                            |                                 |
| Depth/Length:                                                                                | 35                                                                                                                     |                                                                                           |                                                                                        |                                                                                                                                                                            |                                 |
| SqFt:                                                                                        |                                                                                                                        |                                                                                           |                                                                                        |                                                                                                                                                                            |                                 |
| Volume:                                                                                      |                                                                                                                        |                                                                                           |                                                                                        |                                                                                                                                                                            |                                 |
| Lot Width                                                                                    |                                                                                                                        | 0 4 4 4 4                                                                                 |                                                                                        |                                                                                                                                                                            |                                 |
| Lot Depth/Length:                                                                            |                                                                                                                        | Outbuilding Notes:                                                                        |                                                                                        |                                                                                                                                                                            | I                               |
| Lot SqFt:                                                                                    |                                                                                                                        |                                                                                           |                                                                                        |                                                                                                                                                                            |                                 |
| Acreage:                                                                                     |                                                                                                                        |                                                                                           |                                                                                        |                                                                                                                                                                            |                                 |
| Has Driveway:                                                                                |                                                                                                                        |                                                                                           |                                                                                        |                                                                                                                                                                            | I                               |
|                                                                                              |                                                                                                                        |                                                                                           |                                                                                        |                                                                                                                                                                            |                                 |
| STYLE/EXTERIOR                                                                               | DATA                                                                                                                   |                                                                                           |                                                                                        |                                                                                                                                                                            |                                 |
| Architectural Style(s)                                                                       |                                                                                                                        |                                                                                           |                                                                                        |                                                                                                                                                                            |                                 |
| Queen Anne                                                                                   |                                                                                                                        |                                                                                           | -                                                                                      |                                                                                                                                                                            |                                 |
|                                                                                              | al Niatas.                                                                                                             |                                                                                           |                                                                                        |                                                                                                                                                                            |                                 |
| Exterior & Architectura                                                                      |                                                                                                                        |                                                                                           | 045 14 1 1                                                                             | rowhouses designed by St                                                                                                                                                   |                                 |
| dwelling is fenestrat<br>windows have rock-<br>main entry is shelter<br>the porch is support | ed with 1/1, double-hung,<br>faced stone sills. All openi<br>ed by a one-story, one-bay<br>ed by metal filigree posts. | vinyl-sash windows<br>ings, including the e<br>porch set on a pier<br>A turned metal balu | set in segmental op<br>ntry, have segment<br>foundation covered<br>strade edges the po | and covered with permaston penings. The main entry and all arches with a keystone. It with permastone. The flat orch and lines the flight of cor surveyed by the volunteer | f<br>The<br>roof of<br>concrete |
| Site Notes:                                                                                  |                                                                                                                        |                                                                                           |                                                                                        |                                                                                                                                                                            |                                 |
| the public concrete s<br>yard has minimal pla                                                | sidewalk. Ā concrete walk<br>antings and is enclosed wi<br>levation and 453 17th Stre                                  | way extends from the<br>th a metal chainlink                                              | e main entry to the<br>fence. The house is                                             | set back approximately 20 fo<br>sidewalk. The small grassy<br>s attached to 449 17th Street                                                                                | front                           |
| NOTABLE I LATO                                                                               | -                                                                                                                      |                                                                                           |                                                                                        |                                                                                                                                                                            |                                 |
| Component                                                                                    | Feature                                                                                                                |                                                                                           |                                                                                        |                                                                                                                                                                            |                                 |
| EXTERIOR MATER                                                                               | RIALS DATA                                                                                                             |                                                                                           |                                                                                        |                                                                                                                                                                            |                                 |
| Roof Component                                                                               | Material                                                                                                               | Color                                                                                     | Treatment                                                                              | Source                                                                                                                                                                     |                                 |
| Sloped                                                                                       | Not Visible                                                                                                            |                                                                                           | Not Visible                                                                            |                                                                                                                                                                            |                                 |
| Wall Component                                                                               | Material                                                                                                               | Color                                                                                     | Treatment                                                                              | Source                                                                                                                                                                     |                                 |
| Facade                                                                                       | Permastone                                                                                                             |                                                                                           |                                                                                        |                                                                                                                                                                            |                                 |
| Structure Component                                                                          | Material                                                                                                               | Feature                                                                                   |                                                                                        | Source                                                                                                                                                                     |                                 |
| Foundation                                                                                   | Brick                                                                                                                  |                                                                                           |                                                                                        |                                                                                                                                                                            | <del></del>                     |
| Walls                                                                                        | Brick                                                                                                                  |                                                                                           |                                                                                        |                                                                                                                                                                            |                                 |
|                                                                                              | -                                                                                                                      |                                                                                           |                                                                                        |                                                                                                                                                                            |                                 |
| Materials Notes:                                                                             |                                                                                                                        |                                                                                           |                                                                                        |                                                                                                                                                                            |                                 |
|                                                                                              |                                                                                                                        |                                                                                           |                                                                                        |                                                                                                                                                                            |                                 |

### **PHOTOS - DIGITIZED**

Caption:

Path: C:\Users\CHRS\Documents\CHRS
Databases\SE Phase I - D to G
St\Database\Pictures\Square 1090\

File: 451\_17STSE, looking west.jpg

Date:: Photog:

Code:: R: Fr: