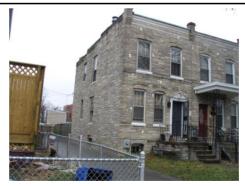

### **SETTING/SHAPE/SIZE DATA**

ID\_Number: 1090-0046 Page 1

| Surroundings:                                                                                | Urban                                                                                                                  | Cross Refe                                                                                | erence Notes:                                                                          |                                                                                                                                                                            |                                 |
|----------------------------------------------------------------------------------------------|------------------------------------------------------------------------------------------------------------------------|-------------------------------------------------------------------------------------------|----------------------------------------------------------------------------------------|----------------------------------------------------------------------------------------------------------------------------------------------------------------------------|---------------------------------|
| Streetscape:                                                                                 | Intact                                                                                                                 |                                                                                           |                                                                                        |                                                                                                                                                                            |                                 |
| Relate to Othr Bldgs:                                                                        | Row (1 of 6)                                                                                                           |                                                                                           |                                                                                        |                                                                                                                                                                            |                                 |
| Relate to Street:                                                                            | Face on Setback Line                                                                                                   |                                                                                           |                                                                                        |                                                                                                                                                                            |                                 |
| Massing:                                                                                     | Block                                                                                                                  |                                                                                           |                                                                                        |                                                                                                                                                                            |                                 |
| Footprint:                                                                                   | Rectangular                                                                                                            |                                                                                           |                                                                                        |                                                                                                                                                                            |                                 |
| •                                                                                            | _                                                                                                                      |                                                                                           |                                                                                        |                                                                                                                                                                            |                                 |
| Number Stories:                                                                              | 2                                                                                                                      |                                                                                           |                                                                                        |                                                                                                                                                                            | I                               |
| Bays Wide:                                                                                   | 2                                                                                                                      |                                                                                           | _                                                                                      |                                                                                                                                                                            |                                 |
| Height:                                                                                      |                                                                                                                        | Outbuilding Type                                                                          | C                                                                                      | Contributing Status                                                                                                                                                        | :                               |
| Width:                                                                                       | 15                                                                                                                     |                                                                                           |                                                                                        |                                                                                                                                                                            |                                 |
| Depth/Length:                                                                                | 35                                                                                                                     |                                                                                           |                                                                                        |                                                                                                                                                                            |                                 |
| SqFt:                                                                                        |                                                                                                                        |                                                                                           |                                                                                        |                                                                                                                                                                            |                                 |
| Volume:                                                                                      |                                                                                                                        |                                                                                           |                                                                                        |                                                                                                                                                                            |                                 |
| Lot Width                                                                                    |                                                                                                                        | 0 4 4 4 4                                                                                 |                                                                                        |                                                                                                                                                                            |                                 |
| Lot Depth/Length:                                                                            |                                                                                                                        | Outbuilding Notes:                                                                        |                                                                                        |                                                                                                                                                                            | I                               |
| Lot SqFt:                                                                                    |                                                                                                                        |                                                                                           |                                                                                        |                                                                                                                                                                            |                                 |
| Acreage:                                                                                     |                                                                                                                        |                                                                                           |                                                                                        |                                                                                                                                                                            |                                 |
| Has Driveway:                                                                                |                                                                                                                        |                                                                                           |                                                                                        |                                                                                                                                                                            | I                               |
|                                                                                              |                                                                                                                        |                                                                                           |                                                                                        |                                                                                                                                                                            |                                 |
| STYLE/EXTERIOR                                                                               | DATA                                                                                                                   |                                                                                           |                                                                                        |                                                                                                                                                                            |                                 |
| Architectural Style(s)                                                                       |                                                                                                                        |                                                                                           |                                                                                        |                                                                                                                                                                            |                                 |
| Queen Anne                                                                                   |                                                                                                                        |                                                                                           | -                                                                                      |                                                                                                                                                                            |                                 |
|                                                                                              | al Niatas.                                                                                                             |                                                                                           |                                                                                        |                                                                                                                                                                            |                                 |
| Exterior & Architectura                                                                      |                                                                                                                        |                                                                                           | 045 14 1 1                                                                             | rowhouses designed by St                                                                                                                                                   |                                 |
| dwelling is fenestrat<br>windows have rock-<br>main entry is shelter<br>the porch is support | ed with 1/1, double-hung,<br>faced stone sills. All openi<br>ed by a one-story, one-bay<br>ed by metal filigree posts. | vinyl-sash windows<br>ings, including the e<br>porch set on a pier<br>A turned metal balu | set in segmental op<br>ntry, have segment<br>foundation covered<br>strade edges the po | and covered with permaston penings. The main entry and all arches with a keystone. It with permastone. The flat orch and lines the flight of cor surveyed by the volunteer | f<br>The<br>roof of<br>concrete |
| Site Notes:                                                                                  |                                                                                                                        |                                                                                           |                                                                                        |                                                                                                                                                                            |                                 |
| the public concrete s<br>yard has minimal pla                                                | sidewalk. Ā concrete walk<br>antings and is enclosed wi<br>levation and 453 17th Stre                                  | way extends from the<br>th a metal chainlink                                              | e main entry to the<br>fence. The house is                                             | set back approximately 20 fo<br>sidewalk. The small grassy<br>s attached to 449 17th Street                                                                                | front                           |
| NOTABLE I LATO                                                                               | -                                                                                                                      |                                                                                           |                                                                                        |                                                                                                                                                                            |                                 |
| Component                                                                                    | Feature                                                                                                                |                                                                                           |                                                                                        |                                                                                                                                                                            |                                 |
| EXTERIOR MATER                                                                               | RIALS DATA                                                                                                             |                                                                                           |                                                                                        |                                                                                                                                                                            |                                 |
| Roof Component                                                                               | Material                                                                                                               | Color                                                                                     | Treatment                                                                              | Source                                                                                                                                                                     |                                 |
| Sloped                                                                                       | Not Visible                                                                                                            |                                                                                           | Not Visible                                                                            |                                                                                                                                                                            |                                 |
| Wall Component                                                                               | Material                                                                                                               | Color                                                                                     | Treatment                                                                              | Source                                                                                                                                                                     |                                 |
| Facade                                                                                       | Permastone                                                                                                             |                                                                                           |                                                                                        |                                                                                                                                                                            |                                 |
| Structure Component                                                                          | Material                                                                                                               | Feature                                                                                   |                                                                                        | Source                                                                                                                                                                     |                                 |
| Foundation                                                                                   | Brick                                                                                                                  |                                                                                           |                                                                                        |                                                                                                                                                                            | <del></del>                     |
| Walls                                                                                        | Brick                                                                                                                  |                                                                                           |                                                                                        |                                                                                                                                                                            |                                 |
|                                                                                              | -                                                                                                                      |                                                                                           |                                                                                        |                                                                                                                                                                            |                                 |
| Materials Notes:                                                                             |                                                                                                                        |                                                                                           |                                                                                        |                                                                                                                                                                            |                                 |
|                                                                                              |                                                                                                                        |                                                                                           |                                                                                        |                                                                                                                                                                            |                                 |

### **PHOTOS - DIGITIZED**

Caption:

Path: C:\Users\CHRS\Documents\CHRS
Databases\SE Phase I - D to G
St\Database\Pictures\Square 1090\

File: 451\_17STSE, looking west.jpg

Date:: Photog:

Code:: R: Fr: