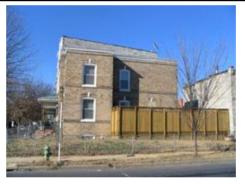

### **SETTING/SHAPE/SIZE DATA**

| Surroundings:           | Urban                       | Cross Refe           | rence Notes:          |                                                               |          |
|-------------------------|-----------------------------|----------------------|-----------------------|---------------------------------------------------------------|----------|
| Streetscape:            | Intact                      |                      |                       |                                                               | ]        |
| Relate to Othr Bldgs:   | Row End (1 of 6)            |                      |                       |                                                               |          |
| Relate to Street:       | Front Yard w/ Setback       |                      |                       |                                                               |          |
| Massing:                | Block                       |                      |                       |                                                               |          |
| Footprint:              | Rectangular                 |                      |                       |                                                               |          |
| Number Stories:         | 2                           |                      |                       |                                                               |          |
| Bays Wide:              | 2                           |                      |                       |                                                               | ]        |
| Height:                 | _                           | Outbuilding Type     | Co                    | ontributing Status                                            |          |
| Width:                  | 15                          |                      |                       | g                                                             | -        |
| Depth/Length:           | 35                          |                      |                       |                                                               |          |
| SqFt:                   |                             |                      |                       |                                                               |          |
| Volume:                 |                             |                      |                       |                                                               |          |
| Lot Width               |                             |                      |                       |                                                               |          |
| Lot Depth/Length:       |                             | Outbuilding Notes:   |                       |                                                               |          |
| Lot SqFt:               |                             | <b>J</b>             |                       |                                                               |          |
| Acreage:                |                             |                      |                       |                                                               |          |
| Has Driveway:           |                             |                      |                       |                                                               |          |
| rias bliveway.          |                             |                      |                       |                                                               | J        |
| STYLE/EXTERIOR          | DATA                        |                      |                       |                                                               |          |
| Architectural Style(s)  | DATA                        |                      |                       |                                                               |          |
| Queen Anne              |                             |                      |                       |                                                               |          |
| Exterior & Architectura | al Notes:                   |                      |                       |                                                               |          |
|                         |                             | ne west side of 17th | Street, S.E. and is s | set back approximately 20 f                                   | eet from |
|                         |                             |                      |                       | sidewalk. The small grassy<br>ncing. The house is attache     |          |
| •                       | he north (side) elevation.  |                      |                       |                                                               |          |
| Site Notes:             |                             |                      |                       |                                                               |          |
|                         | story, two-bay rowhouse w   | as constructed in 1  | 915. It is the end un | nit of six rowhouses design                                   | ed by    |
|                         |                             |                      |                       | onry dwelling sits on a soli                                  |          |
|                         | •                           |                      | •                     | The building is capped by                                     |          |
| . • `                   | •                           | •                    |                       | gee-molded architrave, and                                    |          |
|                         |                             |                      |                       | ed at the water table level a<br>northernmost bay of the firs |          |
|                         |                             | •                    |                       | oken, ogee-molded pedime                                      | •        |
|                         |                             |                      |                       | ng is fenestrated with 6/6, o                                 |          |
| •                       |                             | •                    | •                     | ave rock-faced stone sills a                                  |          |
|                         |                             |                      |                       | the main entry is provided                                    |          |
|                         | stone. The rear elevation w |                      |                       | e foundation of the stoop he<br>ne volunteer survevor.        | as been  |
|                         |                             | p                    |                       |                                                               |          |
| NOTABLE FEATUR          | RES DATA                    |                      |                       |                                                               |          |
| Component               | Feature                     |                      |                       |                                                               |          |
| Оотгронот               | 1 catalo                    |                      |                       |                                                               |          |
|                         |                             |                      |                       |                                                               |          |
| EXTERIOR MATER          | RIALS DATA                  |                      |                       |                                                               |          |
|                         |                             |                      |                       | _                                                             |          |
| Roof Component          | Material                    | Color                | Treatment             | Source                                                        | =        |
| Sloped                  | Not Visible                 |                      | Not Visible           |                                                               |          |
| Wall Component          | Material                    | Color                | Treatment             | Source                                                        |          |
| Facade                  | Permastone                  |                      |                       |                                                               |          |
| Structure Component     | Material                    | Feature              |                       | Source                                                        |          |
| Foundation              | Brick                       |                      |                       |                                                               |          |
| Walls                   | Brick                       |                      |                       |                                                               |          |
|                         |                             |                      |                       |                                                               |          |
| Materials Notes:        |                             |                      |                       |                                                               |          |

### **PHOTOS - DIGITIZED**

Caption:

Path: C:\Users\CHRS\Documents\CHRS

Databases\SE Phase I - D to G St\Database\Pictures\Square 1090\

File: 453\_17STSE, looking west.jpg

Date:: Photog:

R: Fr: Code::

Caption:

C:\Users\CHRS\Documents\CHRS Path:

Databases\SE Phase I - D to G St\Database\Pictures\Square 1090\

453\_17STSE, looking northwest.jpg File:

Date:: Photog:

Code:: R: Fr: