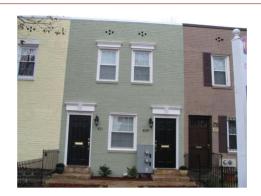

| Architectural Style(s)                                                                                                                                                      |                                                                                                                                                                                                                                                                       |                                                                                                                                                                                             |                                                                                                                                                                                           |                                                                                                                                                         |                                                                                                                            |
|-----------------------------------------------------------------------------------------------------------------------------------------------------------------------------|-----------------------------------------------------------------------------------------------------------------------------------------------------------------------------------------------------------------------------------------------------------------------|---------------------------------------------------------------------------------------------------------------------------------------------------------------------------------------------|-------------------------------------------------------------------------------------------------------------------------------------------------------------------------------------------|---------------------------------------------------------------------------------------------------------------------------------------------------------|----------------------------------------------------------------------------------------------------------------------------|
| Queen Anne                                                                                                                                                                  |                                                                                                                                                                                                                                                                       |                                                                                                                                                                                             | <del>_</del>                                                                                                                                                                              |                                                                                                                                                         |                                                                                                                            |
| Exterior & Architectura                                                                                                                                                     | l Notes:                                                                                                                                                                                                                                                              |                                                                                                                                                                                             |                                                                                                                                                                                           |                                                                                                                                                         |                                                                                                                            |
| Walker under the san constructed of brick cornice consisting of patterns. The facade entry, located in the corick steps with a methe first story are prosegmental arches on | ling is one of four similane permit (#1692). Set of and faced with stretches bands of ornamental nais fenestrated with 2/2, easternmost bay of the setal railing. The door and tected with metal securate façade, creating a vistringcourses located anteer surveyor. | n a solid concrete for r-bond brick. The slond brick. The slondlings that include double-hung, vinyl-s façade, is capped wird window openings arity bars. A single barwavy pattern that res | undation, this two-siping roof has a para<br>e egg and dart, billets<br>ash windows and a sith a one-light transor<br>are all capped with sind of prismatic billet<br>embles rope molding | tory, three-bay row<br>pet that is orname<br>s, lattice work, and<br>single-leaf paneled<br>m and is accessed<br>egmental brick are<br>s extends across | whouse is ented with a wide diagonal chevrond wood door. The by a flight of ches. Openings on the top of the so ornamented |
| Site Notes:                                                                                                                                                                 | moor curroyer.                                                                                                                                                                                                                                                        |                                                                                                                                                                                             |                                                                                                                                                                                           |                                                                                                                                                         |                                                                                                                            |
| from the public brick southern property lin                                                                                                                                 | e dwelling is located or<br>sidewalk on a small gra<br>e, fronting the sidewalk<br>reet, S.E. on the west (s                                                                                                                                                          | assy lot with planting<br>c. A brick walkway ex                                                                                                                                             | gs. A low brick retain<br>tends from the main                                                                                                                                             | ing wall extends a entry to the sidev                                                                                                                   | across the valk. The house is                                                                                              |
| NOTABLE FEATUR                                                                                                                                                              | RES DATA                                                                                                                                                                                                                                                              |                                                                                                                                                                                             |                                                                                                                                                                                           |                                                                                                                                                         |                                                                                                                            |
| Component                                                                                                                                                                   | Feature                                                                                                                                                                                                                                                               | е                                                                                                                                                                                           |                                                                                                                                                                                           |                                                                                                                                                         |                                                                                                                            |
| ·                                                                                                                                                                           |                                                                                                                                                                                                                                                                       |                                                                                                                                                                                             |                                                                                                                                                                                           |                                                                                                                                                         |                                                                                                                            |
| EXTERIOR MATER                                                                                                                                                              | IALS DATA  Material                                                                                                                                                                                                                                                   | Color                                                                                                                                                                                       | Treatment                                                                                                                                                                                 | Source                                                                                                                                                  |                                                                                                                            |
| EXTERIOR MATER Roof Component                                                                                                                                               |                                                                                                                                                                                                                                                                       | Color                                                                                                                                                                                       | Treatment  Not Visible                                                                                                                                                                    | Source                                                                                                                                                  |                                                                                                                            |
| EXTERIOR MATER Roof Component Sloped                                                                                                                                        | Material                                                                                                                                                                                                                                                              | Color                                                                                                                                                                                       |                                                                                                                                                                                           | Source<br>Source                                                                                                                                        |                                                                                                                            |
| EXTERIOR MATER Roof Component Sloped Wall Component                                                                                                                         | Material Not Visible                                                                                                                                                                                                                                                  |                                                                                                                                                                                             | Not Visible                                                                                                                                                                               | Source                                                                                                                                                  |                                                                                                                            |
| EXTERIOR MATER  Roof Component  Sloped  Wall Component  Facade  Structure Component                                                                                         | Material<br><b>Not Visible</b><br>Material                                                                                                                                                                                                                            |                                                                                                                                                                                             | Not Visible Treatment                                                                                                                                                                     | Source                                                                                                                                                  |                                                                                                                            |
| EXTERIOR MATER Roof Component Sloped Wall Component Facade Structure Component                                                                                              | Material Not Visible Material Brick                                                                                                                                                                                                                                   | Color                                                                                                                                                                                       | Not Visible Treatment                                                                                                                                                                     | Source                                                                                                                                                  |                                                                                                                            |
| EXTERIOR MATER Roof Component Sloped Wall Component Facade Structure Component Foundation                                                                                   | Material Not Visible Material Brick Material                                                                                                                                                                                                                          | Color                                                                                                                                                                                       | Not Visible Treatment                                                                                                                                                                     | Source                                                                                                                                                  |                                                                                                                            |
| EXTERIOR MATER Roof Component Sloped Wall Component Facade                                                                                                                  | Material Not Visible Material Brick Material Concrete                                                                                                                                                                                                                 | Color                                                                                                                                                                                       | Not Visible Treatment                                                                                                                                                                     | Source                                                                                                                                                  |                                                                                                                            |
| EXTERIOR MATER Roof Component Sloped Wall Component Facade Structure Component Foundation Walls                                                                             | Material  Not Visible  Material  Brick  Material  Concrete  Brick                                                                                                                                                                                                     | Color                                                                                                                                                                                       | Not Visible Treatment                                                                                                                                                                     | Source                                                                                                                                                  |                                                                                                                            |
| EXTERIOR MATER Roof Component Sloped Wall Component Facade Structure Component Foundation Walls Materials Notes:                                                            | Material  Not Visible  Material  Brick  Material  Concrete  Brick                                                                                                                                                                                                     | Color                                                                                                                                                                                       | Not Visible Treatment Stretcher Bond                                                                                                                                                      | Source                                                                                                                                                  | Material                                                                                                                   |
| EXTERIOR MATER Roof Component Sloped Wall Component Facade Structure Component Foundation Walls Materials Notes:  WINDOW/DOOR/IN Window Location                            | Material Not Visible Material Brick Material Concrete Brick                                                                                                                                                                                                           | Color Feature                                                                                                                                                                               | Not Visible Treatment Stretcher Bond                                                                                                                                                      | Source<br>Source                                                                                                                                        | Material Vinyl                                                                                                             |
| EXTERIOR MATER Roof Component Sloped Wall Component Facade Structure Component Foundation Walls Materials Notes:                                                            | Material Not Visible Material Brick Material Concrete Brick  TERIOR DATA Aperture Shape                                                                                                                                                                               | Color Feature                                                                                                                                                                               | Not Visible Treatment Stretcher Bond                                                                                                                                                      | Source<br>Source                                                                                                                                        |                                                                                                                            |
| EXTERIOR MATER Roof Component Sloped Wall Component Facade Structure Component Foundation Walls Materials Notes:  WINDOW/DOOR/IN Window Location Facade                     | Material Not Visible Material Brick Material Concrete Brick  TERIOR DATA Aperture Shape Segmental-Arched                                                                                                                                                              | Color Feature  Type Dbl-Hung                                                                                                                                                                | Not Visible Treatment Stretcher Bond                                                                                                                                                      | Source Source                                                                                                                                           | Vinyl                                                                                                                      |