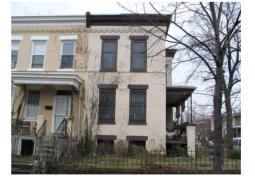

### **SETTING/SHAPE/SIZE DATA**

| Surroundings:           | Urban                       | Cross Refe           | rence Notes:          |                                                               |          |
|-------------------------|-----------------------------|----------------------|-----------------------|---------------------------------------------------------------|----------|
| Streetscape:            | Intact                      |                      |                       |                                                               | ]        |
| Relate to Othr Bldgs:   | Row End (1 of 6)            |                      |                       |                                                               |          |
| Relate to Street:       | Front Yard w/ Setback       |                      |                       |                                                               |          |
| Massing:                | Block                       |                      |                       |                                                               |          |
| Footprint:              | Rectangular                 |                      |                       |                                                               |          |
| Number Stories:         | 2                           |                      |                       |                                                               |          |
| Bays Wide:              | 2                           |                      |                       |                                                               | ]        |
| Height:                 | _                           | Outbuilding Type     | Co                    | ontributing Status                                            |          |
| Width:                  | 15                          |                      |                       | g                                                             | -        |
| Depth/Length:           | 35                          |                      |                       |                                                               |          |
| SqFt:                   |                             |                      |                       |                                                               |          |
| Volume:                 |                             |                      |                       |                                                               |          |
| Lot Width               |                             |                      |                       |                                                               |          |
| Lot Depth/Length:       |                             | Outbuilding Notes:   |                       |                                                               |          |
| Lot SqFt:               |                             | <b>J</b>             |                       |                                                               |          |
| Acreage:                |                             |                      |                       |                                                               |          |
| Has Driveway:           |                             |                      |                       |                                                               |          |
| rias bliveway.          |                             |                      |                       |                                                               | J        |
| STYLE/EXTERIOR          | DATA                        |                      |                       |                                                               |          |
| Architectural Style(s)  | DATA                        |                      |                       |                                                               |          |
| Queen Anne              |                             |                      |                       |                                                               |          |
| Exterior & Architectura | al Notes:                   |                      |                       |                                                               |          |
|                         |                             | ne west side of 17th | Street, S.E. and is s | set back approximately 20 f                                   | eet from |
|                         |                             |                      |                       | sidewalk. The small grassy<br>ncing. The house is attache     |          |
| •                       | he north (side) elevation.  |                      |                       |                                                               |          |
| Site Notes:             |                             |                      |                       |                                                               |          |
|                         | story, two-bay rowhouse w   | as constructed in 1  | 915. It is the end un | nit of six rowhouses design                                   | ed by    |
|                         |                             |                      |                       | onry dwelling sits on a soli                                  |          |
|                         | •                           |                      | •                     | The building is capped by                                     |          |
| . • `                   | •                           | •                    |                       | gee-molded architrave, and                                    |          |
|                         |                             |                      |                       | ed at the water table level a<br>northernmost bay of the firs |          |
|                         |                             | •                    |                       | oken, ogee-molded pedime                                      | •        |
|                         |                             |                      |                       | ng is fenestrated with 6/6, o                                 |          |
| •                       |                             | •                    | •                     | ave rock-faced stone sills a                                  |          |
|                         |                             |                      |                       | the main entry is provided                                    |          |
|                         | stone. The rear elevation w |                      |                       | e foundation of the stoop he<br>ne volunteer survevor.        | as been  |
|                         |                             | p                    |                       |                                                               |          |
| NOTABLE FEATUR          | RES DATA                    |                      |                       |                                                               |          |
| Component               | Feature                     |                      |                       |                                                               |          |
| Оотгронот               | 1 catalo                    |                      |                       |                                                               |          |
|                         |                             |                      |                       |                                                               |          |
| EXTERIOR MATER          | RIALS DATA                  |                      |                       |                                                               |          |
|                         |                             |                      |                       | _                                                             |          |
| Roof Component          | Material                    | Color                | Treatment             | Source                                                        | =        |
| Sloped                  | Not Visible                 |                      | Not Visible           |                                                               |          |
| Wall Component          | Material                    | Color                | Treatment             | Source                                                        |          |
| Facade                  | Permastone                  |                      |                       |                                                               |          |
| Structure Component     | Material                    | Feature              |                       | Source                                                        |          |
| Foundation              | Brick                       |                      |                       |                                                               |          |
| Walls                   | Brick                       |                      |                       |                                                               |          |
|                         |                             |                      |                       |                                                               |          |
| Materials Notes:        |                             |                      |                       |                                                               |          |

### **PHOTOS - DIGITIZED**

Caption:

Path: C:\Users\CHRS\Documents\CHRS

Databases\SE Phase I - D to G St\Database\Pictures\Square 1090\

File: 453\_17STSE, looking west.jpg

Date:: Photog:

R: Fr: Code::

Caption: