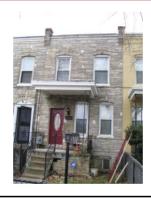

### **SETTING/SHAPE/SIZE DATA**

| Surroundings:           | Urban                       | Cross Refe           | rence Notes:          |                                                               |          |
|-------------------------|-----------------------------|----------------------|-----------------------|---------------------------------------------------------------|----------|
| Streetscape:            | Intact                      |                      |                       |                                                               | ]        |
| Relate to Othr Bldgs:   | Row End (1 of 6)            |                      |                       |                                                               |          |
| Relate to Street:       | Front Yard w/ Setback       |                      |                       |                                                               |          |
| Massing:                | Block                       |                      |                       |                                                               |          |
| Footprint:              | Rectangular                 |                      |                       |                                                               |          |
| Number Stories:         | 2                           |                      |                       |                                                               |          |
| Bays Wide:              | 2                           |                      |                       |                                                               | ]        |
| Height:                 | _                           | Outbuilding Type     | Co                    | ontributing Status                                            |          |
| Width:                  | 15                          |                      |                       | g                                                             | -        |
| Depth/Length:           | 35                          |                      |                       |                                                               |          |
| SqFt:                   |                             |                      |                       |                                                               |          |
| Volume:                 |                             |                      |                       |                                                               |          |
| Lot Width               |                             |                      |                       |                                                               |          |
| Lot Depth/Length:       |                             | Outbuilding Notes:   |                       |                                                               |          |
| Lot SqFt:               |                             | <b>J</b>             |                       |                                                               |          |
| Acreage:                |                             |                      |                       |                                                               |          |
| Has Driveway:           |                             |                      |                       |                                                               |          |
| rias bliveway.          |                             |                      |                       |                                                               | J        |
| STYLE/EXTERIOR          | DATA                        |                      |                       |                                                               |          |
| Architectural Style(s)  | DATA                        |                      |                       |                                                               |          |
| Queen Anne              |                             |                      |                       |                                                               |          |
| Exterior & Architectura | al Notes:                   |                      |                       |                                                               |          |
|                         |                             | ne west side of 17th | Street, S.E. and is s | set back approximately 20 f                                   | eet from |
|                         |                             |                      |                       | sidewalk. The small grassy<br>ncing. The house is attache     |          |
| •                       | he north (side) elevation.  |                      |                       |                                                               |          |
| Site Notes:             |                             |                      |                       |                                                               |          |
|                         | story, two-bay rowhouse w   | as constructed in 1  | 915. It is the end un | nit of six rowhouses design                                   | ed by    |
|                         |                             |                      |                       | onry dwelling sits on a soli                                  |          |
|                         | •                           |                      | •                     | The building is capped by                                     |          |
| . • `                   | •                           | •                    |                       | gee-molded architrave, and                                    |          |
|                         |                             |                      |                       | ed at the water table level a<br>northernmost bay of the firs |          |
|                         |                             | •                    |                       | oken, ogee-molded pedime                                      | •        |
|                         |                             |                      |                       | ng is fenestrated with 6/6, o                                 |          |
| •                       |                             | •                    | •                     | ave rock-faced stone sills a                                  |          |
|                         |                             |                      |                       | the main entry is provided                                    |          |
|                         | stone. The rear elevation w |                      |                       | e foundation of the stoop he<br>ne volunteer survevor.        | as been  |
|                         |                             | p                    |                       |                                                               |          |
| NOTABLE FEATUR          | RES DATA                    |                      |                       |                                                               |          |
| Component               | Feature                     |                      |                       |                                                               |          |
| Оотгронот               | 1 catalo                    |                      |                       |                                                               |          |
|                         |                             |                      |                       |                                                               |          |
| EXTERIOR MATER          | RIALS DATA                  |                      |                       |                                                               |          |
|                         |                             |                      |                       | _                                                             |          |
| Roof Component          | Material                    | Color                | Treatment             | Source                                                        | =        |
| Sloped                  | Not Visible                 |                      | Not Visible           |                                                               |          |
| Wall Component          | Material                    | Color                | Treatment             | Source                                                        |          |
| Facade                  | Permastone                  |                      |                       |                                                               |          |
| Structure Component     | Material                    | Feature              |                       | Source                                                        |          |
| Foundation              | Brick                       |                      |                       |                                                               |          |
| Walls                   | Brick                       |                      |                       |                                                               |          |
|                         |                             |                      |                       |                                                               |          |
| Materials Notes:        |                             |                      |                       |                                                               |          |

### **PHOTOS - DIGITIZED**

Caption:

Path: C:\Users\CHRS\Documents\CHRS

Databases\SE Phase I - D to G St\Database\Pictures\Square 1090\

File: 453\_17STSE, looking west.jpg

Date:: Photog:

R: Fr: Code::

Caption:

C:\Users\CHRS\Documents\CHRS Path:

Databases\SE Phase I - D to G St\Database\Pictures\Square 1090\

453\_17STSE, looking northwest.jpg File:

Date:: Photog:

Code:: R: Fr: