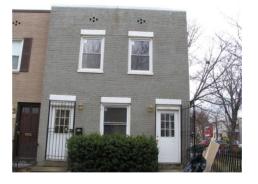

### **SETTING/SHAPE/SIZE DATA**

ID\_Number: 1090-0046 Page 1

| Surroundings:                                                                                | Urban                                                                                                                  | Cross Refe                                                                                | erence Notes:                                                                          |                                                                                                                                                                            |                                 |
|----------------------------------------------------------------------------------------------|------------------------------------------------------------------------------------------------------------------------|-------------------------------------------------------------------------------------------|----------------------------------------------------------------------------------------|----------------------------------------------------------------------------------------------------------------------------------------------------------------------------|---------------------------------|
| Streetscape:                                                                                 | Intact                                                                                                                 |                                                                                           |                                                                                        |                                                                                                                                                                            |                                 |
| Relate to Othr Bldgs:                                                                        | Row (1 of 6)                                                                                                           |                                                                                           |                                                                                        |                                                                                                                                                                            |                                 |
| Relate to Street:                                                                            | Face on Setback Line                                                                                                   |                                                                                           |                                                                                        |                                                                                                                                                                            |                                 |
| Massing:                                                                                     | Block                                                                                                                  |                                                                                           |                                                                                        |                                                                                                                                                                            |                                 |
| Footprint:                                                                                   | Rectangular                                                                                                            |                                                                                           |                                                                                        |                                                                                                                                                                            |                                 |
| •                                                                                            | _                                                                                                                      |                                                                                           |                                                                                        |                                                                                                                                                                            |                                 |
| Number Stories:                                                                              | 2                                                                                                                      |                                                                                           |                                                                                        |                                                                                                                                                                            | I                               |
| Bays Wide:                                                                                   | 2                                                                                                                      |                                                                                           | _                                                                                      |                                                                                                                                                                            |                                 |
| Height:                                                                                      |                                                                                                                        | Outbuilding Type                                                                          | C                                                                                      | Contributing Status                                                                                                                                                        | :                               |
| Width:                                                                                       | 15                                                                                                                     |                                                                                           |                                                                                        |                                                                                                                                                                            |                                 |
| Depth/Length:                                                                                | 35                                                                                                                     |                                                                                           |                                                                                        |                                                                                                                                                                            |                                 |
| SqFt:                                                                                        |                                                                                                                        |                                                                                           |                                                                                        |                                                                                                                                                                            |                                 |
| Volume:                                                                                      |                                                                                                                        |                                                                                           |                                                                                        |                                                                                                                                                                            |                                 |
| Lot Width                                                                                    |                                                                                                                        | 0 4 4 4 4                                                                                 |                                                                                        |                                                                                                                                                                            |                                 |
| Lot Depth/Length:                                                                            |                                                                                                                        | Outbuilding Notes:                                                                        |                                                                                        |                                                                                                                                                                            | I                               |
| Lot SqFt:                                                                                    |                                                                                                                        |                                                                                           |                                                                                        |                                                                                                                                                                            |                                 |
| Acreage:                                                                                     |                                                                                                                        |                                                                                           |                                                                                        |                                                                                                                                                                            |                                 |
| Has Driveway:                                                                                |                                                                                                                        |                                                                                           |                                                                                        |                                                                                                                                                                            | I                               |
|                                                                                              |                                                                                                                        |                                                                                           |                                                                                        |                                                                                                                                                                            |                                 |
| STYLE/EXTERIOR                                                                               | DATA                                                                                                                   |                                                                                           |                                                                                        |                                                                                                                                                                            |                                 |
| Architectural Style(s)                                                                       |                                                                                                                        |                                                                                           |                                                                                        |                                                                                                                                                                            |                                 |
| Queen Anne                                                                                   |                                                                                                                        |                                                                                           | -                                                                                      |                                                                                                                                                                            |                                 |
|                                                                                              | al Niatas.                                                                                                             |                                                                                           |                                                                                        |                                                                                                                                                                            |                                 |
| Exterior & Architectura                                                                      |                                                                                                                        |                                                                                           | 045 14 1 1                                                                             | rowhouses designed by St                                                                                                                                                   |                                 |
| dwelling is fenestrat<br>windows have rock-<br>main entry is shelter<br>the porch is support | ed with 1/1, double-hung,<br>faced stone sills. All openi<br>ed by a one-story, one-bay<br>ed by metal filigree posts. | vinyl-sash windows<br>ings, including the e<br>porch set on a pier<br>A turned metal balu | set in segmental op<br>ntry, have segment<br>foundation covered<br>strade edges the po | and covered with permaston penings. The main entry and all arches with a keystone. It with permastone. The flat orch and lines the flight of cor surveyed by the volunteer | f<br>The<br>roof of<br>concrete |
| Site Notes:                                                                                  |                                                                                                                        |                                                                                           |                                                                                        |                                                                                                                                                                            |                                 |
| the public concrete s<br>yard has minimal pla                                                | sidewalk. Ā concrete walk<br>antings and is enclosed wi<br>levation and 453 17th Stre                                  | way extends from the<br>th a metal chainlink                                              | e main entry to the<br>fence. The house is                                             | set back approximately 20 fo<br>sidewalk. The small grassy<br>s attached to 449 17th Street                                                                                | front                           |
| NOTABLE I LATO                                                                               | -                                                                                                                      |                                                                                           |                                                                                        |                                                                                                                                                                            |                                 |
| Component                                                                                    | Feature                                                                                                                |                                                                                           |                                                                                        |                                                                                                                                                                            |                                 |
| EXTERIOR MATER                                                                               | RIALS DATA                                                                                                             |                                                                                           |                                                                                        |                                                                                                                                                                            |                                 |
| Roof Component                                                                               | Material                                                                                                               | Color                                                                                     | Treatment                                                                              | Source                                                                                                                                                                     |                                 |
| Sloped                                                                                       | Not Visible                                                                                                            |                                                                                           | Not Visible                                                                            |                                                                                                                                                                            |                                 |
| Wall Component                                                                               | Material                                                                                                               | Color                                                                                     | Treatment                                                                              | Source                                                                                                                                                                     |                                 |
| Facade                                                                                       | Permastone                                                                                                             |                                                                                           |                                                                                        |                                                                                                                                                                            |                                 |
| Structure Component                                                                          | Material                                                                                                               | Feature                                                                                   |                                                                                        | Source                                                                                                                                                                     |                                 |
| Foundation                                                                                   | Brick                                                                                                                  |                                                                                           |                                                                                        |                                                                                                                                                                            | <del></del>                     |
| Walls                                                                                        | Brick                                                                                                                  |                                                                                           |                                                                                        |                                                                                                                                                                            |                                 |
|                                                                                              | -                                                                                                                      |                                                                                           |                                                                                        |                                                                                                                                                                            |                                 |
| Materials Notes:                                                                             |                                                                                                                        |                                                                                           |                                                                                        |                                                                                                                                                                            |                                 |
|                                                                                              |                                                                                                                        |                                                                                           |                                                                                        |                                                                                                                                                                            |                                 |

### **PHOTOS - DIGITIZED**

Caption:

Path: C:\Users\CHRS\Documents\CHRS
Databases\SE Phase I - D to G
St\Database\Pictures\Square 1090\

File: 451\_17STSE, looking west.jpg

Date:: Photog:

Code:: R: Fr: