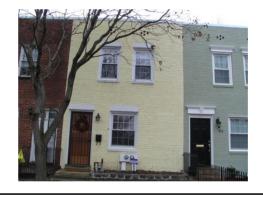

### **SETTING/SHAPE/SIZE DATA**

| Surroundings:           | Urban                       | Cross Refe           | rence Notes:          |                                                               |          |
|-------------------------|-----------------------------|----------------------|-----------------------|---------------------------------------------------------------|----------|
| Streetscape:            | Intact                      |                      |                       |                                                               | ]        |
| Relate to Othr Bldgs:   | Row End (1 of 6)            |                      |                       |                                                               |          |
| Relate to Street:       | Front Yard w/ Setback       |                      |                       |                                                               |          |
| Massing:                | Block                       |                      |                       |                                                               |          |
| Footprint:              | Rectangular                 |                      |                       |                                                               |          |
| Number Stories:         | 2                           |                      |                       |                                                               |          |
| Bays Wide:              | 2                           |                      |                       |                                                               | ]        |
| Height:                 | _                           | Outbuilding Type     | Co                    | ontributing Status                                            |          |
| Width:                  | 15                          |                      |                       | g                                                             | -        |
| Depth/Length:           | 35                          |                      |                       |                                                               |          |
| SqFt:                   |                             |                      |                       |                                                               |          |
| Volume:                 |                             |                      |                       |                                                               |          |
| Lot Width               |                             |                      |                       |                                                               |          |
| Lot Depth/Length:       |                             | Outbuilding Notes:   |                       |                                                               |          |
| Lot SqFt:               |                             | <b>J</b>             |                       |                                                               |          |
| Acreage:                |                             |                      |                       |                                                               |          |
| Has Driveway:           |                             |                      |                       |                                                               |          |
| rias bliveway.          |                             |                      |                       |                                                               | J        |
| STYLE/EXTERIOR          | DATA                        |                      |                       |                                                               |          |
| Architectural Style(s)  | DATA                        |                      |                       |                                                               |          |
| Queen Anne              |                             |                      |                       |                                                               |          |
| Exterior & Architectura | al Notes:                   |                      |                       |                                                               |          |
|                         |                             | ne west side of 17th | Street, S.E. and is s | set back approximately 20 f                                   | eet from |
|                         |                             |                      |                       | sidewalk. The small grassy<br>ncing. The house is attache     |          |
| •                       | he north (side) elevation.  |                      |                       |                                                               |          |
| Site Notes:             |                             |                      |                       |                                                               |          |
|                         | story, two-bay rowhouse w   | as constructed in 1  | 915. It is the end un | nit of six rowhouses design                                   | ed by    |
|                         |                             |                      |                       | onry dwelling sits on a soli                                  |          |
|                         | •                           |                      | •                     | The building is capped by                                     |          |
| . • `                   | •                           | •                    |                       | gee-molded architrave, and                                    |          |
|                         |                             |                      |                       | ed at the water table level a<br>northernmost bay of the firs |          |
|                         |                             | •                    |                       | oken, ogee-molded pedime                                      | •        |
|                         |                             |                      |                       | ng is fenestrated with 6/6, o                                 |          |
| •                       |                             | •                    | •                     | ave rock-faced stone sills a                                  |          |
|                         |                             |                      |                       | the main entry is provided                                    |          |
|                         | stone. The rear elevation w |                      |                       | e foundation of the stoop he<br>ne volunteer survevor.        | as been  |
|                         |                             | p                    |                       |                                                               |          |
| NOTABLE FEATUR          | RES DATA                    |                      |                       |                                                               |          |
| Component               | Feature                     |                      |                       |                                                               |          |
| Оотгронот               | 1 catalo                    |                      |                       |                                                               |          |
|                         |                             |                      |                       |                                                               |          |
| EXTERIOR MATER          | RIALS DATA                  |                      |                       |                                                               |          |
|                         |                             |                      |                       | _                                                             |          |
| Roof Component          | Material                    | Color                | Treatment             | Source                                                        | =        |
| Sloped                  | Not Visible                 |                      | Not Visible           |                                                               |          |
| Wall Component          | Material                    | Color                | Treatment             | Source                                                        |          |
| Facade                  | Permastone                  |                      |                       |                                                               |          |
| Structure Component     | Material                    | Feature              |                       | Source                                                        |          |
| Foundation              | Brick                       |                      |                       |                                                               |          |
| Walls                   | Brick                       |                      |                       |                                                               |          |
|                         |                             |                      |                       |                                                               |          |
| Materials Notes:        |                             |                      |                       |                                                               |          |