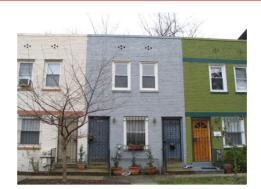

### **SETTING/SHAPE/SIZE DATA**

| Surroundings:           | Urban                       | Cross Refe           | rence Notes:          |                                                               |          |
|-------------------------|-----------------------------|----------------------|-----------------------|---------------------------------------------------------------|----------|
| Streetscape:            | Intact                      |                      |                       |                                                               | ]        |
| Relate to Othr Bldgs:   | Row End (1 of 6)            |                      |                       |                                                               |          |
| Relate to Street:       | Front Yard w/ Setback       |                      |                       |                                                               |          |
| Massing:                | Block                       |                      |                       |                                                               |          |
| Footprint:              | Rectangular                 |                      |                       |                                                               |          |
| Number Stories:         | 2                           |                      |                       |                                                               |          |
| Bays Wide:              | 2                           |                      |                       |                                                               | ]        |
| Height:                 | _                           | Outbuilding Type     | Co                    | ontributing Status                                            |          |
| Width:                  | 15                          |                      |                       | g                                                             | -        |
| Depth/Length:           | 35                          |                      |                       |                                                               |          |
| SqFt:                   |                             |                      |                       |                                                               |          |
| Volume:                 |                             |                      |                       |                                                               |          |
| Lot Width               |                             |                      |                       |                                                               |          |
| Lot Depth/Length:       |                             | Outbuilding Notes:   |                       |                                                               |          |
| Lot SqFt:               |                             | <b>J</b>             |                       |                                                               |          |
| Acreage:                |                             |                      |                       |                                                               |          |
| Has Driveway:           |                             |                      |                       |                                                               |          |
| rias bliveway.          |                             |                      |                       |                                                               | J        |
| STYLE/EXTERIOR          | DATA                        |                      |                       |                                                               |          |
| Architectural Style(s)  | DATA                        |                      |                       |                                                               |          |
| Queen Anne              |                             |                      |                       |                                                               |          |
| Exterior & Architectura | al Notes:                   |                      |                       |                                                               |          |
|                         |                             | ne west side of 17th | Street, S.E. and is s | set back approximately 20 f                                   | eet from |
|                         |                             |                      |                       | sidewalk. The small grassy<br>ncing. The house is attache     |          |
| •                       | he north (side) elevation.  |                      |                       |                                                               |          |
| Site Notes:             |                             |                      |                       |                                                               |          |
|                         | story, two-bay rowhouse w   | as constructed in 1  | 915. It is the end un | nit of six rowhouses design                                   | ed by    |
|                         |                             |                      |                       | onry dwelling sits on a soli                                  |          |
|                         | •                           |                      | •                     | The building is capped by                                     |          |
| . • `                   | •                           | •                    |                       | gee-molded architrave, and                                    |          |
|                         |                             |                      |                       | ed at the water table level a<br>northernmost bay of the firs |          |
|                         |                             | •                    |                       | oken, ogee-molded pedime                                      | •        |
|                         |                             |                      |                       | ng is fenestrated with 6/6, o                                 |          |
| •                       |                             | •                    | •                     | ave rock-faced stone sills a                                  |          |
|                         |                             |                      |                       | the main entry is provided                                    |          |
|                         | stone. The rear elevation w |                      |                       | e foundation of the stoop he<br>ne volunteer survevor.        | as been  |
|                         |                             | p                    |                       |                                                               |          |
| NOTABLE FEATUR          | RES DATA                    |                      |                       |                                                               |          |
| Component               | Feature                     |                      |                       |                                                               |          |
| Оотгронот               | 1 catalo                    |                      |                       |                                                               |          |
|                         |                             |                      |                       |                                                               |          |
| EXTERIOR MATER          | RIALS DATA                  |                      |                       |                                                               |          |
|                         |                             |                      |                       | _                                                             |          |
| Roof Component          | Material                    | Color                | Treatment             | Source                                                        | =        |
| Sloped                  | Not Visible                 |                      | Not Visible           |                                                               |          |
| Wall Component          | Material                    | Color                | Treatment             | Source                                                        |          |
| Facade                  | Permastone                  |                      |                       |                                                               |          |
| Structure Component     | Material                    | Feature              |                       | Source                                                        |          |
| Foundation              | Brick                       |                      |                       |                                                               |          |
| Walls                   | Brick                       |                      |                       |                                                               |          |
|                         |                             |                      |                       |                                                               |          |
| Materials Notes:        |                             |                      |                       |                                                               |          |

### **PHOTOS - DIGITIZED**

Caption:

Path: C:\Users\CHRS\Documents\CHRS

Databases\SE Phase I - D to G St\Database\Pictures\Square 1090\

File: 453\_17STSE, looking west.jpg

Date:: Photog:

R: Fr: Code::

Caption:

C:\Users\CHRS\Documents\CHRS Path:

Databases\SE Phase I - D to G St\Database\Pictures\Square 1090\

453\_17STSE, looking northwest.jpg File:

Date:: Photog:

Code:: R: Fr: