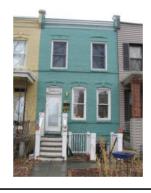

### **SETTING/SHAPE/SIZE DATA**

| Surroundings:           | Urban                       | Cross Refe           | rence Notes:          |                                                               |          |
|-------------------------|-----------------------------|----------------------|-----------------------|---------------------------------------------------------------|----------|
| Streetscape:            | Intact                      |                      |                       |                                                               | ]        |
| Relate to Othr Bldgs:   | Row End (1 of 6)            |                      |                       |                                                               |          |
| Relate to Street:       | Front Yard w/ Setback       |                      |                       |                                                               |          |
| Massing:                | Block                       |                      |                       |                                                               |          |
| Footprint:              | Rectangular                 |                      |                       |                                                               |          |
| Number Stories:         | 2                           |                      |                       |                                                               |          |
| Bays Wide:              | 2                           |                      |                       |                                                               | ]        |
| Height:                 | _                           | Outbuilding Type     | Co                    | ontributing Status                                            |          |
| Width:                  | 15                          |                      |                       | g                                                             | -        |
| Depth/Length:           | 35                          |                      |                       |                                                               |          |
| SqFt:                   |                             |                      |                       |                                                               |          |
| Volume:                 |                             |                      |                       |                                                               |          |
| Lot Width               |                             |                      |                       |                                                               |          |
| Lot Depth/Length:       |                             | Outbuilding Notes:   |                       |                                                               |          |
| Lot SqFt:               |                             | <b>J</b>             |                       |                                                               |          |
| Acreage:                |                             |                      |                       |                                                               |          |
| Has Driveway:           |                             |                      |                       |                                                               |          |
| rias bliveway.          |                             |                      |                       |                                                               | J        |
| STYLE/EXTERIOR          | DATA                        |                      |                       |                                                               |          |
| Architectural Style(s)  | DATA                        |                      |                       |                                                               |          |
| Queen Anne              |                             |                      |                       |                                                               |          |
| Exterior & Architectura | al Notes:                   |                      |                       |                                                               |          |
|                         |                             | ne west side of 17th | Street, S.E. and is s | set back approximately 20 f                                   | eet from |
|                         |                             |                      |                       | sidewalk. The small grassy<br>ncing. The house is attache     |          |
| •                       | he north (side) elevation.  |                      |                       |                                                               |          |
| Site Notes:             |                             |                      |                       |                                                               |          |
|                         | story, two-bay rowhouse w   | as constructed in 1  | 915. It is the end un | nit of six rowhouses design                                   | ed by    |
|                         |                             |                      |                       | onry dwelling sits on a soli                                  |          |
|                         | •                           |                      | •                     | The building is capped by                                     |          |
| . • `                   | •                           | •                    |                       | gee-molded architrave, and                                    |          |
|                         |                             |                      |                       | ed at the water table level a<br>northernmost bay of the firs |          |
|                         |                             | •                    |                       | oken, ogee-molded pedime                                      | •        |
|                         |                             |                      |                       | ng is fenestrated with 6/6, o                                 |          |
| •                       |                             | •                    | •                     | ave rock-faced stone sills a                                  |          |
|                         |                             |                      |                       | the main entry is provided                                    |          |
|                         | stone. The rear elevation w |                      |                       | e foundation of the stoop he<br>ne volunteer survevor.        | as been  |
|                         |                             | p                    |                       |                                                               |          |
| NOTABLE FEATUR          | RES DATA                    |                      |                       |                                                               |          |
| Component               | Feature                     |                      |                       |                                                               |          |
| Оотгронот               | 1 catalo                    |                      |                       |                                                               |          |
|                         |                             |                      |                       |                                                               |          |
| EXTERIOR MATER          | RIALS DATA                  |                      |                       |                                                               |          |
|                         |                             |                      |                       | _                                                             |          |
| Roof Component          | Material                    | Color                | Treatment             | Source                                                        | =        |
| Sloped                  | Not Visible                 |                      | Not Visible           |                                                               |          |
| Wall Component          | Material                    | Color                | Treatment             | Source                                                        |          |
| Facade                  | Permastone                  |                      |                       |                                                               |          |
| Structure Component     | Material                    | Feature              |                       | Source                                                        |          |
| Foundation              | Brick                       |                      |                       |                                                               |          |
| Walls                   | Brick                       |                      |                       |                                                               |          |
|                         |                             |                      |                       |                                                               |          |
| Materials Notes:        |                             |                      |                       |                                                               |          |

### **PHOTOS - DIGITIZED**

Caption:

Path: C:\Users\CHRS\Documents\CHRS

Databases\SE Phase I - D to G St\Database\Pictures\Square 1090\

File: 453\_17STSE, looking west.jpg

Date:: Photog:

R: Fr: Code::

Caption:

C:\Users\CHRS\Documents\CHRS Path:

Databases\SE Phase I - D to G St\Database\Pictures\Square 1090\

453\_17STSE, looking northwest.jpg File:

Date:: Photog:

Code:: R: Fr: