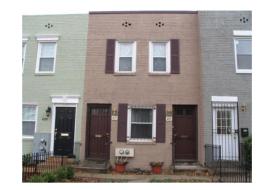

|--|--|--|--|
| Neighborhood:            | Capitol Hill | Historic District(s) |  |  |  |  |  |  |
| Subdivision:             | •            |                      |  |  |  |  |  |  |
| Ward/ANC:                |              |                      |  |  |  |  |  |  |
| Zoning:                  |              | Designation Event(s) |  |  |  |  |  |  |

PLAN/SURVEY/DESIGNATION DATA

| Contributing | j: |
|--------------|----|
|              |    |

Survey(s)

Level(s) of Investigation

**Permit Research** 

Capitol Hill Southeast Phase I (2009/2010)

Volunteer Reconnaissance Survey

### **PHOTOS - DIGITIZED**

Caption:

Path: C:\Users\CHRS\Documents\CHRS
Databases\SE Phase I - D to G
St\Database\Pictures\Square 1090\

File: 407\_405\_17STSE, looking west.jpg

Date:: Photog:

Code:: R: Fr:



#### **PHOTOS - B/W OR NON-DIGITIZED**

Photo Code Roll Frame(s) Date Photographer Caption

### **MISCELLANEOUS NOTES DATA**

Notes:

#### **PERMIT DATA**

Permit Issue Date Number Type Remarks

7/10/1947 296896 Build

Permit Notes:

### **BIBLIOGRAPHIC DATA**

### SIGNIFICANCE DATA

Study Unit

Code Criteria

## DATA PROCESSING EVENTS DATA

ID\_Number: 1090-0068 Page 3

## **ID Number: 1090-0069**

| ID Number: 1090                      | -0069         | Year Built:              | 1947         | Data Source:   | Permit                     |                            |   |
|--------------------------------------|---------------|--------------------------|--------------|----------------|----------------------------|----------------------------|---|
| Number Extended