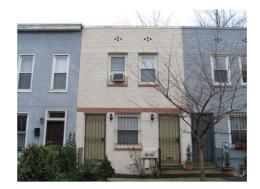

### **SETTING/SHAPE/SIZE DATA**

ID\_Number: 1090-0046 Page 1

| Surroundings:                                                                                | Urban                                                                                                                  | Cross Refe                                                                                | erence Notes:                                                                          |                                                                                                                                                                            |                                 |
|----------------------------------------------------------------------------------------------|------------------------------------------------------------------------------------------------------------------------|-------------------------------------------------------------------------------------------|----------------------------------------------------------------------------------------|----------------------------------------------------------------------------------------------------------------------------------------------------------------------------|---------------------------------|
| Streetscape:                                                                                 | Intact                                                                                                                 |                                                                                           |                                                                                        |                                                                                                                                                                            |                                 |
| Relate to Othr Bldgs:                                                                        | Row (1 of 6)                                                                                                           |                                                                                           |                                                                                        |                                                                                                                                                                            |                                 |
| Relate to Street:                                                                            | Face on Setback Line                                                                                                   |                                                                                           |                                                                                        |                                                                                                                                                                            |                                 |
| Massing:                                                                                     | Block                                                                                                                  |                                                                                           |                                                                                        |                                                                                                                                                                            |                                 |
| Footprint:                                                                                   | Rectangular                                                                                                            |                                                                                           |                                                                                        |                                                                                                                                                                            |                                 |
| •                                                                                            | _                                                                                                                      |                                                                                           |                                                                                        |                                                                                                                                                                            |                                 |
| Number Stories:                                                                              | 2                                                                                                                      |                                                                                           |                                                                                        |                                                                                                                                                                            | I                               |
| Bays Wide:                                                                                   | 2                                                                                                                      |                                                                                           | _                                                                                      |                                                                                                                                                                            |                                 |
| Height:                                                                                      |                                                                                                                        | Outbuilding Type                                                                          | C                                                                                      | Contributing Status                                                                                                                                                        | :                               |
| Width:                                                                                       | 15                                                                                                                     |                                                                                           |                                                                                        |                                                                                                                                                                            |                                 |
| Depth/Length:                                                                                | 35                                                                                                                     |                                                                                           |                                                                                        |                                                                                                                                                                            |                                 |
| SqFt:                                                                                        |                                                                                                                        |                                                                                           |                                                                                        |                                                                                                                                                                            |                                 |
| Volume:                                                                                      |                                                                                                                        |                                                                                           |                                                                                        |                                                                                                                                                                            |                                 |
| Lot Width                                                                                    |                                                                                                                        | 0 4 4 4 4                                                                                 |                                                                                        |                                                                                                                                                                            |                                 |
| Lot Depth/Length:                                                                            |                                                                                                                        | Outbuilding Notes:                                                                        |                                                                                        |                                                                                                                                                                            | I                               |
| Lot SqFt:                                                                                    |                                                                                                                        |                                                                                           |                                                                                        |                                                                                                                                                                            |                                 |
| Acreage:                                                                                     |                                                                                                                        |                                                                                           |                                                                                        |                                                                                                                                                                            |                                 |
| Has Driveway:                                                                                |                                                                                                                        |                                                                                           |                                                                                        |                                                                                                                                                                            | I                               |
|                                                                                              |                                                                                                                        |                                                                                           |                                                                                        |                                                                                                                                                                            |                                 |
| STYLE/EXTERIOR                                                                               | DATA                                                                                                                   |                                                                                           |                                                                                        |                                                                                                                                                                            |                                 |
| Architectural Style(s)                                                                       |                                                                                                                        |                                                                                           |                                                                                        |                                                                                                                                                                            |                                 |
| Queen Anne                                                                                   |                                                                                                                        |                                                                                           | -                                                                                      |                                                                                                                                                                            |                                 |
|                                                                                              | al Niatas.                                                                                                             |                                                                                           |                                                                                        |                                                                                                                                                                            |                                 |
| Exterior & Architectura                                                                      |                                                                                                                        |                                                                                           | 045 14 1 1                                                                             | rowhouses designed by St                                                                                                                                                   |                                 |
| dwelling is fenestrat<br>windows have rock-<br>main entry is shelter<br>the porch is support | ed with 1/1, double-hung,<br>faced stone sills. All openi<br>ed by a one-story, one-bay<br>ed by metal filigree posts. | vinyl-sash windows<br>ings, including the e<br>porch set on a pier<br>A turned metal balu | set in segmental op<br>ntry, have segment<br>foundation covered<br>strade edges the po | and covered with permaston penings. The main entry and all arches with a keystone. It with permastone. The flat orch and lines the flight of cor surveyed by the volunteer | f<br>The<br>roof of<br>concrete |
| Site Notes:                                                                                  |                                                                                                                        |                                                                                           |                                                                                        |                                                                                                                                                                            |                                 |
| the public concrete s<br>yard has minimal pla                                                | sidewalk. Ā concrete walk<br>antings and is enclosed wi<br>levation and 453 17th Stre                                  | way extends from the<br>th a metal chainlink                                              | e main entry to the<br>fence. The house is                                             | set back approximately 20 fo<br>sidewalk. The small grassy<br>s attached to 449 17th Street                                                                                | front                           |
| NOTABLE I LATO                                                                               | -                                                                                                                      |                                                                                           |                                                                                        |                                                                                                                                                                            |                                 |
| Component                                                                                    | Feature                                                                                                                |                                                                                           |                                                                                        |                                                                                                                                                                            |                                 |
| EXTERIOR MATER                                                                               | RIALS DATA                                                                                                             |                                                                                           |                                                                                        |                                                                                                                                                                            |                                 |
| Roof Component                                                                               | Material                                                                                                               | Color                                                                                     | Treatment                                                                              | Source                                                                                                                                                                     |                                 |
| Sloped                                                                                       | Not Visible                                                                                                            |                                                                                           | Not Visible                                                                            |                                                                                                                                                                            |                                 |
| Wall Component                                                                               | Material                                                                                                               | Color                                                                                     | Treatment                                                                              | Source                                                                                                                                                                     |                                 |
| Facade                                                                                       | Permastone                                                                                                             |                                                                                           |                                                                                        |                                                                                                                                                                            |                                 |
| Structure Component                                                                          | Material                                                                                                               | Feature                                                                                   |                                                                                        | Source                                                                                                                                                                     |                                 |
| Foundation                                                                                   | Brick                                                                                                                  |                                                                                           |                                                                                        |                                                                                                                                                                            | <del></del>                     |
| Walls                                                                                        | Brick                                                                                                                  |                                                                                           |                                                                                        |                                                                                                                                                                            |                                 |
|                                                                                              | -                                                                                                                      |                                                                                           |                                                                                        |                                                                                                                                                                            |                                 |
| Materials Notes:                                                                             |                                                                                                                        |                                                                                           |                                                                                        |                                                                                                                                                                            |                                 |
|                                                                                              |                                                                                                                        |                                                                                           |                                                                                        |                                                                                                                                                                            |                                 |

### **PHOTOS - DIGITIZED**

Caption:

Path: C:\Users\CHRS\Documents\CHRS
Databases\SE Phase I - D to G
St\Database\Pictures\Square 1090\

File: 451\_17STSE, looking west.jpg

Date:: Photog:

Code:: R: Fr: