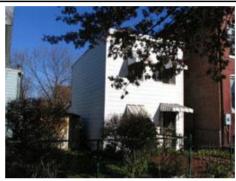

### **SETTING/SHAPE/SIZE DATA**

ID\_Number: 1090-0046 Page 1

| Surroundings:                                                                                | Urban                                                                                                                  | Cross Refe                                                                                | erence Notes:                                                                          |                                                                                                                                                                            |                                 |
|----------------------------------------------------------------------------------------------|------------------------------------------------------------------------------------------------------------------------|-------------------------------------------------------------------------------------------|----------------------------------------------------------------------------------------|----------------------------------------------------------------------------------------------------------------------------------------------------------------------------|---------------------------------|
| Streetscape:                                                                                 | Intact                                                                                                                 |                                                                                           |                                                                                        |                                                                                                                                                                            |                                 |
| Relate to Othr Bldgs:                                                                        | Row (1 of 6)                                                                                                           |                                                                                           |                                                                                        |                                                                                                                                                                            |                                 |
| Relate to Street:                                                                            | Face on Setback Line                                                                                                   |                                                                                           |                                                                                        |                                                                                                                                                                            |                                 |
| Massing:                                                                                     | Block                                                                                                                  |                                                                                           |                                                                                        |                                                                                                                                                                            |                                 |
| Footprint:                                                                                   | Rectangular                                                                                                            |                                                                                           |                                                                                        |                                                                                                                                                                            |                                 |
| •                                                                                            | _                                                                                                                      |                                                                                           |                                                                                        |                                                                                                                                                                            |                                 |
| Number Stories:                                                                              | 2                                                                                                                      |                                                                                           |                                                                                        |                                                                                                                                                                            | I                               |
| Bays Wide:                                                                                   | 2                                                                                                                      |                                                                                           | _                                                                                      |                                                                                                                                                                            |                                 |
| Height:                                                                                      |                                                                                                                        | Outbuilding Type                                                                          | C                                                                                      | Contributing Status                                                                                                                                                        | :                               |
| Width:                                                                                       | 15                                                                                                                     |                                                                                           |                                                                                        |                                                                                                                                                                            |                                 |
| Depth/Length:                                                                                | 35                                                                                                                     |                                                                                           |                                                                                        |                                                                                                                                                                            |                                 |
| SqFt:                                                                                        |                                                                                                                        |                                                                                           |                                                                                        |                                                                                                                                                                            |                                 |
| Volume:                                                                                      |                                                                                                                        |                                                                                           |                                                                                        |                                                                                                                                                                            |                                 |
| Lot Width                                                                                    |                                                                                                                        | 0 4 4 4 4                                                                                 |                                                                                        |                                                                                                                                                                            |                                 |
| Lot Depth/Length:                                                                            |                                                                                                                        | Outbuilding Notes:                                                                        |                                                                                        |                                                                                                                                                                            | I                               |
| Lot SqFt:                                                                                    |                                                                                                                        |                                                                                           |                                                                                        |                                                                                                                                                                            |                                 |
| Acreage:                                                                                     |                                                                                                                        |                                                                                           |                                                                                        |                                                                                                                                                                            |                                 |
| Has Driveway:                                                                                |                                                                                                                        |                                                                                           |                                                                                        |                                                                                                                                                                            | I                               |
|                                                                                              |                                                                                                                        |                                                                                           |                                                                                        |                                                                                                                                                                            |                                 |
| STYLE/EXTERIOR                                                                               | DATA                                                                                                                   |                                                                                           |                                                                                        |                                                                                                                                                                            |                                 |
| Architectural Style(s)                                                                       |                                                                                                                        |                                                                                           |                                                                                        |                                                                                                                                                                            |                                 |
| Queen Anne                                                                                   |                                                                                                                        |                                                                                           | -                                                                                      |                                                                                                                                                                            |                                 |
|                                                                                              | al Niatas.                                                                                                             |                                                                                           |                                                                                        |                                                                                                                                                                            |                                 |
| Exterior & Architectura                                                                      |                                                                                                                        |                                                                                           | 045 14 1 1                                                                             | rowhouses designed by St                                                                                                                                                   |                                 |
| dwelling is fenestrat<br>windows have rock-<br>main entry is shelter<br>the porch is support | ed with 1/1, double-hung,<br>faced stone sills. All openi<br>ed by a one-story, one-bay<br>ed by metal filigree posts. | vinyl-sash windows<br>ings, including the e<br>porch set on a pier<br>A turned metal balu | set in segmental op<br>ntry, have segment<br>foundation covered<br>strade edges the po | and covered with permaston penings. The main entry and all arches with a keystone. It with permastone. The flat orch and lines the flight of cor surveyed by the volunteer | f<br>The<br>roof of<br>concrete |
| Site Notes:                                                                                  |                                                                                                                        |                                                                                           |                                                                                        |                                                                                                                                                                            |                                 |
| the public concrete s<br>yard has minimal pla                                                | sidewalk. Ā concrete walk<br>antings and is enclosed wi<br>levation and 453 17th Stre                                  | way extends from the<br>th a metal chainlink                                              | e main entry to the<br>fence. The house is                                             | set back approximately 20 fo<br>sidewalk. The small grassy<br>s attached to 449 17th Street                                                                                | front                           |
| NOTABLE I LATO                                                                               | -                                                                                                                      |                                                                                           |                                                                                        |                                                                                                                                                                            |                                 |
| Component                                                                                    | Feature                                                                                                                |                                                                                           |                                                                                        |                                                                                                                                                                            |                                 |
| EXTERIOR MATER                                                                               | RIALS DATA                                                                                                             |                                                                                           |                                                                                        |                                                                                                                                                                            |                                 |
| Roof Component                                                                               | Material                                                                                                               | Color                                                                                     | Treatment                                                                              | Source                                                                                                                                                                     |                                 |
| Sloped                                                                                       | Not Visible                                                                                                            |                                                                                           | Not Visible                                                                            |                                                                                                                                                                            |                                 |
| Wall Component                                                                               | Material                                                                                                               | Color                                                                                     | Treatment                                                                              | Source                                                                                                                                                                     |                                 |
| Facade                                                                                       | Permastone                                                                                                             |                                                                                           |                                                                                        |                                                                                                                                                                            |                                 |
| Structure Component                                                                          | Material                                                                                                               | Feature                                                                                   |                                                                                        | Source                                                                                                                                                                     |                                 |
| Foundation                                                                                   | Brick                                                                                                                  |                                                                                           |                                                                                        |                                                                                                                                                                            | <del></del>                     |
| Walls                                                                                        | Brick                                                                                                                  |                                                                                           |                                                                                        |                                                                                                                                                                            |                                 |
|                                                                                              | -                                                                                                                      |                                                                                           |                                                                                        |                                                                                                                                                                            |                                 |
| Materials Notes:                                                                             |                                                                                                                        |                                                                                           |                                                                                        |                                                                                                                                                                            |                                 |
|                                                                                              |                                                                                                                        |                                                                                           |                                                                                        |                                                                                                                                                                            |                                 |

### **PHOTOS - DIGITIZED**

Caption:

Path: C:\Users\CHRS\Documents\CHRS
Databases\SE Phase I - D to G
St\Database\Pictures\Square 1090\

File: 451\_17STSE, looking west.jpg

Date:: Photog:

Code:: R: Fr: