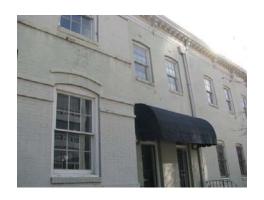

#### **Queen Anne**

Exterior & Architectural Notes

January 2010: Constructed in 1897 by F.H. Duchay, this two-story, two-bay Queen Anne-style rowhouse is one of rowhouses constructed from the same permit (#0828). The dwelling is constructed of brick and is set on a solid, raised concrete foundation that has been parged. The façade (south elevation) is faced with stretcher-bond brick and has been painted. Two-course, rowlock brick string courses span the façade and are sited at the level of the first and second story sills. A sloping roof caps the dwelling and is fronted along the façade and east (side) elevation by a molded cornice with dentil molding. A checkerboard brick frieze spans the façade and east elevation and is sited below the cornice. An interior-side brick chimney rises from the east elevation and has a parged, corbeled cap. The westernmost bay of the façade holds a single-leaf paneled wood door and a one-light wood transom. A concrete lintel tops the transom. Cast iron steps with railings provide access to the door. The westernmost bay of the second story holds a 1/1, double-hung, vinyl-sash window. The foundation is pierced by a single-leaf paneled wood door, which is accessed via brick steps. A three-sided, canted bay projects from the southeast corner of the façade and rises the full height of the dwelling. Chamfered corners with corbeled brick highlight the bay. The bay has the same material treatment as the main block and is fenestrated with single and paired 1/1, double-hung, vinyl-sash windows. All window openings on the façade have concrete sills and lintels. The east elevation is fenestrated with 1/1, double-hung, vinyl-sash windows, which have concrete sills and lintels. The foundation of the rear (north) elevation is pierced by a single-leaf door.

#### **Queen Anne**

Exterior & Architectural Notes:

January 2010: Constructed in 1897 by F.H. Duchay, this two-story, two-bay Queen Anne-style rowhouse is one of nine rowhouses constructed from the same permit (#0828). The dwelling is constructed of brick and is set on a solid, raised concrete foundation that has been faced with brick. The façade (south elevation) is faced with stretcher-bond brick and has been painted. Two-course, rowlock brick string courses span the façade and are sited at the level of the first and second story sills. A sloping roof caps the dwelling and is fronted along the façade by a molded cornice with dentil molding. A checkerboard brick frieze spans the façade and is sited below the cornice. The westernmost bay of the façade holds a single-leaf paneled wood door with lights and a one-light wood transom. A concrete lintel tops the transom. Cast iron steps with railings provide access to the door. The westernmost bay of the second story holds a 1/1, double-hung, vinyl-sash window. A three-sided, canted bay projects from the eastern bay of the façade and rises the full height of the dwelling. The bay has the same material treatment as the main block and is fenestrated with 1/1, double-hung, vinyl-sash windows and a sliding vinyl window. All window openings on the façade have concrete sills and lintels.