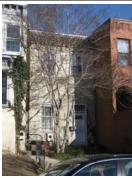

#### **Queen Anne**

Exterior & Architectural Notes:

January 2010: Constructed in 1897 by F.H. Duchay, this two-story, two-bay Queen Anne-style rowhouse is one of nine rowhouses constructed from the same permit (#0828). The dwelling is constructed of brick and is set on a solid, raised concrete foundation that has been faced with brick. The façade (south elevation) is faced with stretcher-bond brick and has been painted. Two-course, rowlock brick string courses span the façade and are sited at the level of the first and second story sills. A sloping roof caps the dwelling and is fronted along the façade by a molded cornice with dentil molding. A checkerboard brick frieze spans the façade and is sited below the cornice. The westernmost bay of the façade holds a single-leaf paneled wood door with lights and a one-light wood transom. A concrete lintel tops the transom. Cast iron steps with railings provide access to the door. The westernmost bay of the second story holds a 1/1, double-hung, vinyl-sash window. A three-sided, canted bay projects from the eastern bay of the façade and rises the full height of the dwelling. The bay has the same material treatment as the main block and is fenestrated with 1/1, double-hung, vinyl-sash windows and a sliding vinyl window. All window openings on the façade have concrete sills and lintels.

Site Notes:

January 2010: This rowhouse is located on the north side of G Street, N.E. and is set back approximately five feet from the brick sidewalk. The dwelling is adjacent to 234 G Street, N.E. and 238 G Street, N.E. The small front yard is landscaped with mature shrubs. Poured concrete steps lead from the brick sidewalk to the cast iron steps, which provide access to the primary entrance.