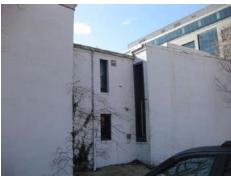

#### **Queen Anne**

Exterior & Architectural Notes

January 2010: Constructed in 1897 by F.H. Duchay, this two-story, two-bay Queen Anne-style rowhouse is one of rowhouses constructed from the same permit (#0828). The dwelling is constructed of brick and is set on a solid, raised concrete foundation that has been parged. The façade (south elevation) is faced with stretcher-bond brick and has been painted. Two-course, rowlock brick string courses span the façade and are sited at the level of the first and second story sills. A sloping roof caps the dwelling and is fronted along the façade and east (side) elevation by a molded cornice with dentil molding. A checkerboard brick frieze spans the façade and east elevation and is sited below the cornice. An interior-side brick chimney rises from the east elevation and has a parged, corbeled cap. The westernmost bay of the façade holds a single-leaf paneled wood door and a one-light wood transom. A concrete lintel tops the transom. Cast iron steps with railings provide access to the door. The westernmost bay of the second story holds a 1/1, double-hung, vinyl-sash window. The foundation is pierced by a single-leaf paneled wood door, which is accessed via brick steps. A three-sided, canted bay projects from the southeast corner of the façade and rises the full height of the dwelling. Chamfered corners with corbeled brick highlight the bay. The bay has the same material treatment as the main block and is fenestrated with single and paired 1/1, double-hung, vinyl-sash windows. All window openings on the façade have concrete sills and lintels. The east elevation is fenestrated with 1/1, double-hung, vinyl-sash windows, which have concrete sills and lintels. The foundation of the rear (north) elevation is pierced by a single-leaf door.

A two-story ell extends from the westernmost bay of the rear elevation and is original to the main block. The ell is constructed of irregular American-bond brick and is set on a solid foundation. A sloping roof caps the ell. An interior-side brick chimney rises from the east elevation. Visible fenestration consists of 1/1, double-hung, vinyl-sash windows and double-leaf doors. All windows openings have two-course, rowlock brick segmental arches and concrete sills.