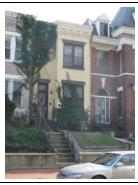

#### **Queen Anne**

Exterior & Architectural Notes:

January 2010: Constructed in 1897 by F.H. Duchay, this two-story, two-bay Queen Anne-style rowhouse is one of nine rowhouses constructed from the same permit (#0828). The dwelling is constructed of brick and is set on a solid, raised concrete foundation that has been faced with brick. The façade (south elevation) is faced with stretcher-bond brick and has been painted. Two-course, rowlock brick string courses span the façade and are sited at the level of the first and second story sills. A sloping roof caps the dwelling and is fronted along the façade by a molded cornice with dentil molding. A checkerboard brick frieze spans the façade and is sited below the cornice. The westernmost bay of the façade holds a single-leaf paneled wood door with lights and a one-light wood transom. A concrete lintel tops the transom. Cast iron steps with railings provide access to the door. The westernmost bay of the second story holds a 1/1, double-hung, vinyl-sash window. A three-sided, canted bay projects from the eastern bay of the façade and rises the full height of the dwelling. The bay has the same material treatment as the main block and is fenestrated with 1/1, double-hung, vinyl-sash windows and a sliding vinyl window. All window openings on the façade have concrete sills and lintels.

Site Notes:

January 2010: This rowhouse is located on the north side of G Street, N.E. and is set back approximately five feet from the brick sidewalk. The dwelling is adjacent to 234 G Street, N.E. and 238 G Street, N.E. The small front yard is landscaped with mature shrubs. Poured concrete steps lead from the brick sidewalk to the cast iron steps, which provide access to the primary entrance.