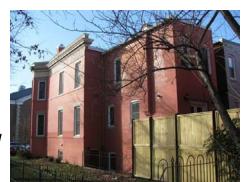

#### **Queen Anne**

Exterior & Architectural Notes

January 2010: Constructed in 1897 by F.H. Duchay, this two-story, two-bay Queen Anne-style rowhouse is one of rowhouses constructed from the same permit (#0828). The dwelling is constructed of brick and is set on a solid, raised concrete foundation that has been parged. The façade (south elevation) is faced with stretcher-bond brick and has been painted. Two-course, rowlock brick string courses span the façade and are sited at the level of the first and second story sills. A sloping roof caps the dwelling and is fronted along the façade and east (side) elevation by a molded cornice with dentil molding. A checkerboard brick frieze spans the façade and east elevation and is sited below the cornice. An interior-side brick chimney rises from the east elevation and has a parged, corbeled cap. The westernmost bay of the façade holds a single-leaf paneled wood door and a one-light wood transom. A concrete lintel tops the transom. Cast iron steps with railings provide access to the door. The westernmost bay of the second story holds a 1/1, double-hung, vinyl-sash window. The foundation is pierced by a single-leaf paneled wood door, which is accessed via brick steps. A three-sided, canted bay projects from the southeast corner of the façade and rises the full height of the dwelling. Chamfered corners with corbeled brick highlight the bay. The bay has the same material treatment as the main block and is fenestrated with single and paired 1/1, double-hung, vinyl-sash windows. All window openings on the façade have concrete sills and lintels. The east elevation is fenestrated with 1/1, double-hung, vinyl-sash windows, which have concrete sills and lintels. The foundation of the rear (north) elevation is pierced by a single-leaf door.

A two-story ell extends from the westernmost bay of the rear elevation and is original to the main block. The ell is constructed of irregular American-bond brick and is set on a solid foundation. A sloping roof caps the ell. An interior-side brick chimney rises from the east elevation. Visible fenestration consists of 1/1, double-hung, vinyl-sash windows and double-leaf doors. All windows openings have two-course, rowlock brick segmental arches and concrete sills.