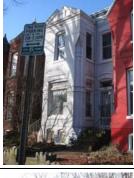

#### **Queen Anne**

Exterior & Architectural Notes:

January 2010: Constructed in 1897 by F.H. Duchay, this two-story, two-bay Queen Anne-style rowhouse is one of nine rowhouses constructed from the same permit (#0828). The dwelling is constructed of brick and is set on a solid, raised concrete foundation that has been faced with brick. The façade (south elevation) is faced with stretcher-bond brick and has been painted. Two-course, rowlock brick string courses span the façade and are sited at the level of the first and second story sills. A sloping roof caps the dwelling and is fronted along the façade by a molded cornice with dentil molding. A checkerboard brick frieze spans the façade and is sited below the cornice. The westernmost bay of the façade holds a single-leaf paneled wood door with lights and a one-light wood transom. A concrete lintel tops the transom. Cast iron steps with railings provide access to the door. The westernmost bay of the second story holds a 1/1, double-hung, vinyl-sash window. A three-sided, canted bay projects from the eastern bay of the façade and rises the full height of the dwelling. The bay has the same material treatment as the main block and is fenestrated with 1/1, double-hung, vinyl-sash windows and a sliding vinyl window. All window openings on the façade have concrete sills and lintels.

A two-story ell extends from the westernmost bay of the rear (north) elevation and is original to the dwelling. The ell is constructed of seven-course, American-bond brick and is set on a solid foundation. A sloping roof caps the ell. The second story of the rear elevation is pierced by 1/1, double-hung, vinyl-sash windows, which have rowlock brick sills and two-course, rowlock brick segmental arches. The first story of the rear elevation is fenestrated with a single-leaf door and one-light wood transom.

Site Notes:

January 2010: This rowhouse is located on the north side of G Street, N.E. and is set back approximately five feet from the brick sidewalk. The dwelling is adjacent to 234 G Street, N.E. and 238 G Street, N.E. The small front yard is landscaped with mature shrubs. Poured concrete steps lead from the brick sidewalk to the cast iron steps, which provide access to the primary entrance.