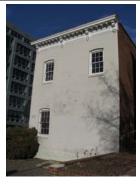

#### **Queen Anne**

Exterior & Architectural Notes:

January 2010: Constructed in 1897 by F.H. Duchay, this two-story, two-bay Queen Anne-style rowhouse is one of nine rowhouses constructed from the same permit (#0828). The dwelling is constructed of brick and is set on a solid, raised concrete foundation that has been faced with brick. The façade (south elevation) is faced with stretcher-bond brick and has been painted. Two-course, rowlock brick string courses span the façade and are sited at the level of the first and second story sills. A sloping roof caps the dwelling and is fronted along the façade by a molded cornice with dentil molding. A checkerboard brick frieze spans the façade and is sited below the cornice. The westernmost bay of the façade holds a single-leaf paneled wood door with lights and a one-light wood transom. A concrete lintel tops the transom. Cast iron steps with railings provide access to the door. The westernmost bay of the second story holds a 1/1, double-hung, vinyl-sash window. A three-sided, canted bay projects from the eastern bay of the façade and rises the full height of the dwelling. The bay has the same material treatment as the main block and is fenestrated with 1/1, double-hung, vinyl-sash windows and a sliding vinyl window. All window openings on the façade have concrete sills and lintels.

A two-story ell extends from the westernmost bay of the rear (north) elevation and is original to the dwelling. The ell is constructed of seven-course, American-bond brick and is set on a solid foundation. A sloping roof caps the ell. The second story of the rear elevation is pierced by 1/1, double-hung, vinyl-sash windows, which have rowlock brick sills and two-course, rowlock brick segmental arches. The first story of the rear elevation is fenestrated with a single-leaf door and one-light wood transom.