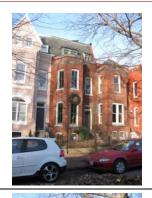

#### **Queen Anne**

Exterior & Architectural Notes

January 2010: Constructed in 1897 by F.H. Duchay, this two-story, two-bay Queen Anne-style rowhouse is one of rowhouses constructed from the same permit (#0828). The dwelling is constructed of brick and is set on a solid, raised concrete foundation that has been parged. The façade (south elevation) is faced with stretcher-bond brick and has been painted. Two-course, rowlock brick string courses span the façade and are sited at the level of the first and second story sills. A sloping roof caps the dwelling and is fronted along the façade and east (side) elevation by a molded cornice with dentil molding. A checkerboard brick frieze spans the façade and east elevation and is sited below the cornice. An interior-side brick chimney rises from the east elevation and has a parged, corbeled cap. The westernmost bay of the façade holds a single-leaf paneled wood door and a one-light wood transom. A concrete lintel tops the transom. Cast iron steps with railings provide access to the door. The westernmost bay of the second story holds a 1/1, double-hung, vinyl-sash window. The foundation is pierced by a single-leaf paneled wood door, which is accessed via brick steps. A three-sided, canted bay projects from the southeast corner of the façade and rises the full height of the dwelling. Chamfered corners with corbeled brick highlight the bay. The bay has the same material treatment as the main block and is fenestrated with single and paired 1/1, double-hung, vinyl-sash windows. All window openings on the façade have concrete sills and lintels. The east elevation is fenestrated with 1/1, double-hung, vinyl-sash windows, which have concrete sills and lintels. The foundation of the rear (north) elevation is pierced by a single-leaf door.

A two-story ell extends from the westernmost bay of the rear elevation and is original to the main block. The ell is constructed of irregular American-bond brick and is set on a solid foundation. A sloping roof caps the ell. An interior-side brick chimney rises from the east elevation. Visible fenestration consists of 1/1, double-hung, vinyl-sash windows and double-leaf doors. All windows openings have two-course, rowlock brick segmental arches and concrete sills.