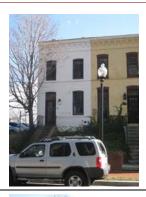

#### **Queen Anne**

Exterior & Architectural Notes:

January 2010: Constructed in 1897 by F.H. Duchay, this two-story, two-bay Queen Anne-style rowhouse is one of nine rowhouses constructed from the same permit (#0828). The dwelling is constructed of brick and is set on a solid, raised concrete foundation that has been faced with brick. The façade (south elevation) is faced with stretcher-bond brick and has been painted. Two-course, rowlock brick string courses span the façade and are sited at the level of the first and second story sills. A sloping roof caps the dwelling and is fronted along the façade by a molded cornice with dentil molding. A checkerboard brick frieze spans the façade and is sited below the cornice. The westernmost bay of the façade holds a single-leaf paneled wood door with lights and a one-light wood transom. A concrete lintel tops the transom. Cast iron steps with railings provide access to the door. The westernmost bay of the second story holds a 1/1, double-hung, vinyl-sash window. A three-sided, canted bay projects from the eastern bay of the façade and rises the full height of the dwelling. The bay has the same material treatment as the main block and is fenestrated with 1/1, double-hung, vinyl-sash windows and a sliding vinyl window. All window openings on the façade have concrete sills and lintels.

Site Notes:

January 2010: This rowhouse is located on the north side of G Street, N.E. and is set back approximately five feet from the brick sidewalk. The dwelling is adjacent to 234 G Street, N.E. and 238 G Street, N.E. The small front yard is landscaped with mature shrubs. Poured concrete steps lead from the brick sidewalk to the cast iron steps, which provide access to the primary entrance.