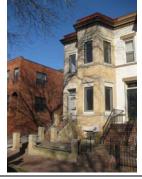

#### **Queen Anne**

Exterior & Architectural Notes:

January 2010: Constructed in 1897 by F.H. Duchay, this two-story, two-bay Queen Anne-style rowhouse is one of nine rowhouses constructed from the same permit (#0828). The dwelling is constructed of brick and is set on a solid, raised concrete foundation that has been faced with brick. The façade (south elevation) is faced with stretcher-bond brick and has been painted. Two-course, rowlock brick string courses span the façade and are sited at the level of the first and second story sills. A sloping roof caps the dwelling and is fronted along the façade by a molded cornice with dentil molding. A checkerboard brick frieze spans the façade and is sited below the cornice. The westernmost bay of the façade holds a single-leaf paneled wood door with lights and a one-light wood transom. A concrete lintel tops the transom. Cast iron steps with railings provide access to the door. The westernmost bay of the second story holds a 1/1, double-hung, vinyl-sash window. A three-sided, canted bay projects from the eastern bay of the façade and rises the full height of the dwelling. The bay has the same material treatment as the main block and is fenestrated with 1/1, double-hung, vinyl-sash windows and a sliding vinyl window. All window openings on the façade have concrete sills and lintels.

A two-story ell extends from the westernmost bay of the rear (north) elevation and is original to the dwelling. The ell is constructed of seven-course, American-bond brick and is set on a solid foundation. A sloping roof caps the ell. The second story of the rear elevation is pierced by 1/1, double-hung, vinyl-sash windows, which have rowlock brick sills and two-course, rowlock brick segmental arches. The first story of the rear elevation is fenestrated with a single-leaf door and one-light wood transom.

Site Notes:

January 2010: This rowhouse is located on the north side of G Street, N.E. and is set back approximately five feet from the brick sidewalk. The dwelling is adjacent to 234 G Street, N.E. and 238 G Street, N.E. The small front yard is landscaped with mature shrubs. Poured concrete steps lead from the brick sidewalk to the cast iron steps, which provide access to the primary entrance.