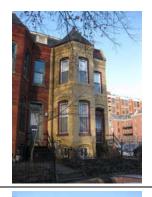

#### **Queen Anne**

Exterior & Architectural Notes:

January 2010: Constructed in 1897 by F.H. Duchay, this two-story, two-bay Queen Anne-style rowhouse is one of nine rowhouses constructed from the same permit (#0828). The dwelling is constructed of brick and is set on a solid, raised concrete foundation that has been faced with brick. The façade (south elevation) is faced with stretcher-bond brick and has been painted. Two-course, rowlock brick string courses span the façade and are sited at the level of the first and second story sills. A sloping roof caps the dwelling and is fronted along the façade by a molded cornice with dentil molding. A checkerboard brick frieze spans the façade and is sited below the cornice. The westernmost bay of the façade holds a single-leaf paneled wood door with lights and a one-light wood transom. A concrete lintel tops the transom. Cast iron steps with railings provide access to the door. The westernmost bay of the second story holds a 1/1, double-hung, vinyl-sash window. A three-sided, canted bay projects from the eastern bay of the façade and rises the full height of the dwelling. The bay has the same material treatment as the main block and is fenestrated with 1/1, double-hung, vinyl-sash windows and a sliding vinyl window. All window openings on the façade have concrete sills and lintels.

A two-story ell extends from the westernmost bay of the rear (north) elevation and is original to the dwelling. The ell is constructed of seven-course, American-bond brick and is set on a solid foundation. A sloping roof caps the ell. The second story of the rear elevation is pierced by 1/1, double-hung, vinyl-sash windows, which have rowlock brick sills and two-course, rowlock brick segmental arches. The first story of the rear elevation is fenestrated with a single-leaf door and one-light wood transom.

Site Notes:

January 2010: This rowhouse is located on the north side of G Street, N.E. and is set back approximately five feet from the brick sidewalk. The dwelling is adjacent to 234 G Street, N.E. and 238 G Street, N.E. The small front yard is landscaped with mature shrubs. Poured concrete steps lead from the brick sidewalk to the cast iron steps, which provide access to the primary entrance.