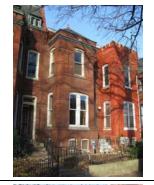

#### **Queen Anne**

Exterior & Architectural Notes

January 2010: Constructed in 1897 by F.H. Duchay, this two-story, two-bay Queen Anne-style rowhouse is one of rowhouses constructed from the same permit (#0828). The dwelling is constructed of brick and is set on a solid, raised concrete foundation that has been parged. The façade (south elevation) is faced with stretcher-bond brick and has been painted. Two-course, rowlock brick string courses span the façade and are sited at the level of the first and second story sills. A sloping roof caps the dwelling and is fronted along the façade and east (side) elevation by a molded cornice with dentil molding. A checkerboard brick frieze spans the façade and east elevation and is sited below the cornice. An interior-side brick chimney rises from the east elevation and has a parged, corbeled cap. The westernmost bay of the façade holds a single-leaf paneled wood door and a one-light wood transom. A concrete lintel tops the transom. Cast iron steps with railings provide access to the door. The westernmost bay of the second story holds a 1/1, double-hung, vinyl-sash window. The foundation is pierced by a single-leaf paneled wood door, which is accessed via brick steps. A three-sided, canted bay projects from the southeast corner of the façade and rises the full height of the dwelling. Chamfered corners with corbeled brick highlight the bay. The bay has the same material treatment as the main block and is fenestrated with single and paired 1/1, double-hung, vinyl-sash windows. All window openings on the façade have concrete sills and lintels. The east elevation is fenestrated with 1/1, double-hung, vinyl-sash windows, which have concrete sills and lintels. The foundation of the rear (north) elevation is pierced by a single-leaf door.

#### **Queen Anne**

Exterior & Architectural Notes:

January 2010: Constructed in 1897 by F.H. Duchay, this two-story, two-bay Queen Anne-style rowhouse is one of nine rowhouses constructed from the same permit (#0828). The dwelling is constructed of brick and is set on a solid, raised concrete foundation that has been faced with brick. The façade (south elevation) is faced with stretcher-bond brick and has been painted. Two-course, rowlock brick string courses span the façade and are sited at the level of the first and second story sills. A sloping roof caps the dwelling and is fronted along the façade by a molded cornice with dentil molding. A checkerboard brick frieze spans the façade and is sited below the cornice. The westernmost bay of the façade holds a single-leaf paneled wood door with lights and a one-light wood transom. A concrete lintel tops the transom. Cast iron steps with railings provide access to the door. The westernmost bay of the second story holds a 1/1, double-hung, vinyl-sash window. A three-sided, canted bay projects from the eastern bay of the façade and rises the full height of the dwelling. The bay has the same material treatment as the main block and is fenestrated with 1/1, double-hung, vinyl-sash windows and a sliding vinyl window. All window openings on the façade have concrete sills and lintels.