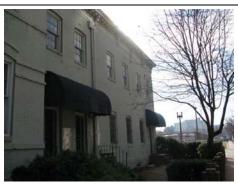

#### **Queen Anne**

Exterior & Architectural Notes

January 2010: Constructed in 1897 by F.H. Duchay, this two-story, two-bay Queen Anne-style rowhouse is one of rowhouses constructed from the same permit (#0828). The dwelling is constructed of brick and is set on a solid, raised concrete foundation that has been parged. The façade (south elevation) is faced with stretcher-bond brick and has been painted. Two-course, rowlock brick string courses span the façade and are sited at the level of the first and second story sills. A sloping roof caps the dwelling and is fronted along the façade and east (side) elevation by a molded cornice with dentil molding. A checkerboard brick frieze spans the façade and east elevation and is sited below the cornice. An interior-side brick chimney rises from the east elevation and has a parged, corbeled cap. The westernmost bay of the façade holds a single-leaf paneled wood door and a one-light wood transom. A concrete lintel tops the transom. Cast iron steps with railings provide access to the door. The westernmost bay of the second story holds a 1/1, double-hung, vinyl-sash window. The foundation is pierced by a single-leaf paneled wood door, which is accessed via brick steps. A three-sided, canted bay projects from the southeast corner of the façade and rises the full height of the dwelling. Chamfered corners with corbeled brick highlight the bay. The bay has the same material treatment as the main block and is fenestrated with single and paired 1/1, double-hung, vinyl-sash windows. All window openings on the façade have concrete sills and lintels. The east elevation is fenestrated with 1/1, double-hung, vinyl-sash windows, which have concrete sills and lintels. The foundation of the rear (north) elevation is pierced by a single-leaf door.

A two-story ell extends from the westernmost bay of the rear elevation and is original to the main block. The ell is constructed of irregular American-bond brick and is set on a solid foundation. A sloping roof caps the ell. An interior-side brick chimney rises from the east elevation. Visible fenestration consists of 1/1, double-hung, vinyl-sash windows and double-leaf doors. All windows openings have two-course, rowlock brick segmental arches and concrete sills.

#### Site Notes:

January 2010: This rowhouse is located on the northwest corner of G Street, N.E. and 3rd Street, N.E. and is set back approximately five feet from the brick sidewalk. The west (side) elevation of the dwelling is adjacent to 236 G Street, N.E. The grassy yard is landscaped with foundation plantings and small trees. A brick patio extends from the façade and reaches the brick sidewalk. The side yard is enclosed with hairpin and picket metal fencing. The rear yard is bounded by wood fencing.