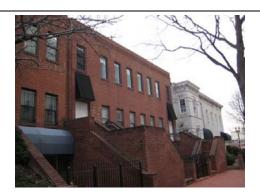

#### **Queen Anne**

Exterior & Architectural Notes:

January 2010: Constructed in 1897 by F.H. Duchay, this two-story, two-bay Queen Anne-style rowhouse is one of nine rowhouses constructed from the same permit (#0828). The dwelling is constructed of brick and is set on a solid, raised concrete foundation that has been faced with brick. The façade (south elevation) is faced with stretcher-bond brick and has been painted. Two-course, rowlock brick string courses span the façade and are sited at the level of the first and second story sills. A sloping roof caps the dwelling and is fronted along the façade by a molded cornice with dentil molding. A checkerboard brick frieze spans the façade and is sited below the cornice. The westernmost bay of the façade holds a single-leaf paneled wood door with lights and a one-light wood transom. A concrete lintel tops the transom. Cast iron steps with railings provide access to the door. The westernmost bay of the second story holds a 1/1, double-hung, vinyl-sash window. A three-sided, canted bay projects from the eastern bay of the façade and rises the full height of the dwelling. The bay has the same material treatment as the main block and is fenestrated with 1/1, double-hung, vinyl-sash windows and a sliding vinyl window. All window openings on the façade have concrete sills and lintels.

Site Notes:

January 2010: This rowhouse is located on the north side of G Street, N.E. and is set back approximately five feet from the brick sidewalk. The dwelling is adjacent to 234 G Street, N.E. and 238 G Street, N.E. The small front yard is landscaped with mature shrubs. Poured concrete steps lead from the brick sidewalk to the cast iron steps, which provide access to the primary entrance.