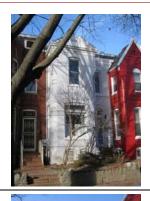

#### **Queen Anne**

Exterior & Architectural Notes:

January 2010: Constructed in 1897 by F.H. Duchay, this two-story, two-bay Queen Anne-style rowhouse is one of nine rowhouses constructed from the same permit (#0828). The dwelling is constructed of brick and is set on a solid, raised concrete foundation that has been faced with brick. The façade (south elevation) is faced with stretcher-bond brick and has been painted. Two-course, rowlock brick string courses span the façade and are sited at the level of the first and second story sills. A sloping roof caps the dwelling and is fronted along the façade by a molded cornice with dentil molding. A checkerboard brick frieze spans the façade and is sited below the cornice. The westernmost bay of the façade holds a single-leaf paneled wood door with lights and a one-light wood transom. A concrete lintel tops the transom. Cast iron steps with railings provide access to the door. The westernmost bay of the second story holds a 1/1, double-hung, vinyl-sash window. A three-sided, canted bay projects from the eastern bay of the façade and rises the full height of the dwelling. The bay has the same material treatment as the main block and is fenestrated with 1/1, double-hung, vinyl-sash windows and a sliding vinyl window. All window openings on the façade have concrete sills and lintels.

A two-story ell extends from the westernmost bay of the rear (north) elevation and is original to the dwelling. The ell is constructed of seven-course, American-bond brick and is set on a solid foundation. A sloping roof caps the ell. The second story of the rear elevation is pierced by 1/1, double-hung, vinyl-sash windows, which have rowlock brick sills and two-course, rowlock brick segmental arches. The first story of the rear elevation is fenestrated with a single-leaf door and one-light wood transom.

Site Notes:

January 2010: This rowhouse is located on the north side of G Street, N.E. and is set back approximately five feet from the brick sidewalk. The dwelling is adjacent to 234 G Street, N.E. and 238 G Street, N.E. The small front yard is landscaped with mature shrubs. Poured concrete steps lead from the brick sidewalk to the cast iron steps, which provide access to the primary entrance.