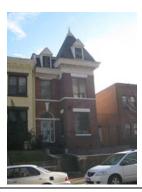

#### **Queen Anne**

Exterior & Architectural Notes

January 2010: Constructed in 1897 by F.H. Duchay, this two-story, two-bay Queen Anne-style rowhouse is one of rowhouses constructed from the same permit (#0828). The dwelling is constructed of brick and is set on a solid, raised concrete foundation that has been parged. The façade (south elevation) is faced with stretcher-bond brick and has been painted. Two-course, rowlock brick string courses span the façade and are sited at the level of the first and second story sills. A sloping roof caps the dwelling and is fronted along the façade and east (side) elevation by a molded cornice with dentil molding. A checkerboard brick frieze spans the façade and east elevation and is sited below the cornice. An interior-side brick chimney rises from the east elevation and has a parged, corbeled cap. The westernmost bay of the façade holds a single-leaf paneled wood door and a one-light wood transom. A concrete lintel tops the transom. Cast iron steps with railings provide access to the door. The westernmost bay of the second story holds a 1/1, double-hung, vinyl-sash window. The foundation is pierced by a single-leaf paneled wood door, which is accessed via brick steps. A three-sided, canted bay projects from the southeast corner of the façade and rises the full height of the dwelling. Chamfered corners with corbeled brick highlight the bay. The bay has the same material treatment as the main block and is fenestrated with single and paired 1/1, double-hung, vinyl-sash windows. All window openings on the façade have concrete sills and lintels. The east elevation is fenestrated with 1/1, double-hung, vinyl-sash windows, which have concrete sills and lintels. The foundation of the rear (north) elevation is pierced by a single-leaf door.

A two-story ell extends from the westernmost bay of the rear elevation and is original to the main block. The ell is constructed of irregular American-bond brick and is set on a solid foundation. A sloping roof caps the ell. An interior-side brick chimney rises from the east elevation. Visible fenestration consists of 1/1, double-hung, vinyl-sash windows and double-leaf doors. All windows openings have two-course, rowlock brick segmental arches and concrete sills.

#### Site Notes:

January 2010: This rowhouse is located on the northwest corner of G Street, N.E. and 3rd Street, N.E. and is set back approximately five feet from the brick sidewalk. The west (side) elevation of the dwelling is adjacent to 236 G Street, N.E. The grassy yard is landscaped with foundation plantings and small trees. A brick patio extends from the façade and reaches the brick sidewalk. The side yard is enclosed with hairpin and picket metal fencing. The rear yard is bounded by wood fencing.