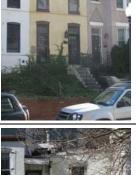

#### **Queen Anne**

Exterior & Architectural Notes

January 2010: Constructed in 1897 by F.H. Duchay, this two-story, two-bay Queen Anne-style rowhouse is one of rowhouses constructed from the same permit (#0828). The dwelling is constructed of brick and is set on a solid, raised concrete foundation that has been parged. The façade (south elevation) is faced with stretcher-bond brick and has been painted. Two-course, rowlock brick string courses span the façade and are sited at the level of the first and second story sills. A sloping roof caps the dwelling and is fronted along the façade and east (side) elevation by a molded cornice with dentil molding. A checkerboard brick frieze spans the façade and east elevation and is sited below the cornice. An interior-side brick chimney rises from the east elevation and has a parged, corbeled cap. The westernmost bay of the façade holds a single-leaf paneled wood door and a one-light wood transom. A concrete lintel tops the transom. Cast iron steps with railings provide access to the door. The westernmost bay of the second story holds a 1/1, double-hung, vinyl-sash window. The foundation is pierced by a single-leaf paneled wood door, which is accessed via brick steps. A three-sided, canted bay projects from the southeast corner of the façade and rises the full height of the dwelling. Chamfered corners with corbeled brick highlight the bay. The bay has the same material treatment as the main block and is fenestrated with single and paired 1/1, double-hung, vinyl-sash windows. All window openings on the façade have concrete sills and lintels. The east elevation is fenestrated with 1/1, double-hung, vinyl-sash windows, which have concrete sills and lintels. The foundation of the rear (north) elevation is pierced by a single-leaf door.

A two-story ell extends from the westernmost bay of the rear elevation and is original to the main block. The ell is constructed of irregular American-bond brick and is set on a solid foundation. A sloping roof caps the ell. An interior-side brick chimney rises from the east elevation. Visible fenestration consists of 1/1, double-hung, vinyl-sash windows and double-leaf doors. All windows openings have two-course, rowlock brick segmental arches and concrete sills.

#### Site Notes:

January 2010: This rowhouse is located on the northwest corner of G Street, N.E. and 3rd Street, N.E. and is set back approximately five feet from the brick sidewalk. The west (side) elevation of the dwelling is adjacent to 236 G Street, N.E. The grassy yard is landscaped with foundation plantings and small trees. A brick patio extends from the façade and reaches the brick sidewalk. The side yard is enclosed with hairpin and picket metal fencing. The rear yard is bounded by wood fencing.