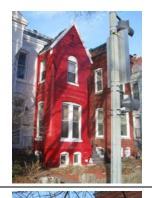

#### **Queen Anne**

Exterior & Architectural Notes:

January 2010: Constructed in 1897 by F.H. Duchay, this two-story, two-bay Queen Anne-style rowhouse is one of nine rowhouses constructed from the same permit (#0828). The dwelling is constructed of brick and is set on a solid, raised concrete foundation that has been faced with brick. The façade (south elevation) is faced with stretcher-bond brick and has been painted. Two-course, rowlock brick string courses span the façade and are sited at the level of the first and second story sills. A sloping roof caps the dwelling and is fronted along the façade by a molded cornice with dentil molding. A checkerboard brick frieze spans the façade and is sited below the cornice. The westernmost bay of the façade holds a single-leaf paneled wood door with lights and a one-light wood transom. A concrete lintel tops the transom. Cast iron steps with railings provide access to the door. The westernmost bay of the second story holds a 1/1, double-hung, vinyl-sash window. A three-sided, canted bay projects from the eastern bay of the façade and rises the full height of the dwelling. The bay has the same material treatment as the main block and is fenestrated with 1/1, double-hung, vinyl-sash windows and a sliding vinyl window. All window openings on the façade have concrete sills and lintels.

A two-story ell extends from the westernmost bay of the rear (north) elevation and is original to the dwelling. The ell is constructed of seven-course, American-bond brick and is set on a solid foundation. A sloping roof caps the ell. The second story of the rear elevation is pierced by 1/1, double-hung, vinyl-sash windows, which have rowlock brick sills and two-course, rowlock brick segmental arches. The first story of the rear elevation is fenestrated with a single-leaf door and one-light wood transom.

Site Notes:

January 2010: This rowhouse is located on the north side of G Street, N.E. and is set back approximately five feet from the brick sidewalk. The dwelling is adjacent to 234 G Street, N.E. and 238 G Street, N.E. The small front yard is landscaped with mature shrubs. Poured concrete steps lead from the brick sidewalk to the cast iron steps, which provide access to the primary entrance.