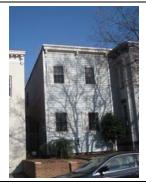

#### **Queen Anne**

Exterior & Architectural Notes

January 2010: Constructed in 1897 by F.H. Duchay, this two-story, two-bay Queen Anne-style rowhouse is one of rowhouses constructed from the same permit (#0828). The dwelling is constructed of brick and is set on a solid, raised concrete foundation that has been parged. The façade (south elevation) is faced with stretcher-bond brick and has been painted. Two-course, rowlock brick string courses span the façade and are sited at the level of the first and second story sills. A sloping roof caps the dwelling and is fronted along the façade and east (side) elevation by a molded cornice with dentil molding. A checkerboard brick frieze spans the façade and east elevation and is sited below the cornice. An interior-side brick chimney rises from the east elevation and has a parged, corbeled cap. The westernmost bay of the façade holds a single-leaf paneled wood door and a one-light wood transom. A concrete lintel tops the transom. Cast iron steps with railings provide access to the door. The westernmost bay of the second story holds a 1/1, double-hung, vinyl-sash window. The foundation is pierced by a single-leaf paneled wood door, which is accessed via brick steps. A three-sided, canted bay projects from the southeast corner of the façade and rises the full height of the dwelling. Chamfered corners with corbeled brick highlight the bay. The bay has the same material treatment as the main block and is fenestrated with single and paired 1/1, double-hung, vinyl-sash windows. All window openings on the façade have concrete sills and lintels. The east elevation is fenestrated with 1/1, double-hung, vinyl-sash windows, which have concrete sills and lintels. The foundation of the rear (north) elevation is pierced by a single-leaf door.

A two-story ell extends from the westernmost bay of the rear elevation and is original to the main block. The ell is constructed of irregular American-bond brick and is set on a solid foundation. A sloping roof caps the ell. An interior-side brick chimney rises from the east elevation. Visible fenestration consists of 1/1, double-hung, vinyl-sash windows and double-leaf doors. All windows openings have two-course, rowlock brick segmental arches and concrete sills.

#### Site Notes:

January 2010: This rowhouse is located on the northwest corner of G Street, N.E. and 3rd Street, N.E. and is set back approximately five feet from the brick sidewalk. The west (side) elevation of the dwelling is adjacent to 236 G Street, N.E. The grassy yard is landscaped with foundation plantings and small trees. A brick patio extends from the façade and reaches the brick sidewalk. The side yard is enclosed with hairpin and picket metal fencing. The rear yard is bounded by wood fencing.