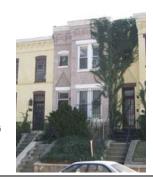

#### **Queen Anne**

Exterior & Architectural Notes

January 2010: Constructed in 1897 by F.H. Duchay, this two-story, two-bay Queen Anne-style rowhouse is one of rowhouses constructed from the same permit (#0828). The dwelling is constructed of brick and is set on a solid, raised concrete foundation that has been parged. The façade (south elevation) is faced with stretcher-bond brick and has been painted. Two-course, rowlock brick string courses span the façade and are sited at the level of the first and second story sills. A sloping roof caps the dwelling and is fronted along the façade and east (side) elevation by a molded cornice with dentil molding. A checkerboard brick frieze spans the façade and east elevation and is sited below the cornice. An interior-side brick chimney rises from the east elevation and has a parged, corbeled cap. The westernmost bay of the façade holds a single-leaf paneled wood door and a one-light wood transom. A concrete lintel tops the transom. Cast iron steps with railings provide access to the door. The westernmost bay of the second story holds a 1/1, double-hung, vinyl-sash window. The foundation is pierced by a single-leaf paneled wood door, which is accessed via brick steps. A three-sided, canted bay projects from the southeast corner of the façade and rises the full height of the dwelling. Chamfered corners with corbeled brick highlight the bay. The bay has the same material treatment as the main block and is fenestrated with single and paired 1/1, double-hung, vinyl-sash windows. All window openings on the façade have concrete sills and lintels. The east elevation is fenestrated with 1/1, double-hung, vinyl-sash windows, which have concrete sills and lintels. The foundation of the rear (north) elevation is pierced by a single-leaf door.

A two-story ell extends from the westernmost bay of the rear elevation and is original to the main block. The ell is constructed of irregular American-bond brick and is set on a solid foundation. A sloping roof caps the ell. An interior-side brick chimney rises from the east elevation. Visible fenestration consists of 1/1, double-hung, vinyl-sash windows and double-leaf doors. All windows openings have two-course, rowlock brick segmental arches and concrete sills.

#### Site Notes:

January 2010: This rowhouse is located on the northwest corner of G Street, N.E. and 3rd Street, N.E. and is set back approximately five feet from the brick sidewalk. The west (side) elevation of the dwelling is adjacent to 236 G Street, N.E. The grassy yard is landscaped with foundation plantings and small trees. A brick patio extends from the façade and reaches the brick sidewalk. The side yard is enclosed with hairpin and picket metal fencing. The rear yard is bounded by wood fencing.