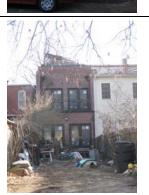

A two-story ell extends from the westernmost bay of the rear (north) elevation and is original to the dwelling. The ell is constructed of seven-course, American-bond brick and is set on a solid foundation. A sloping roof caps the ell. The second story of the rear elevation is pierced by 1/1, double-hung, vinyl-sash windows, which have rowlock brick sills and two-course, rowlock brick segmental arches. The first story of the rear elevation is fenestrated with a single-leaf door and one-light wood transom.

Site Notes:

January 2010: This rowhouse is located on the north side of G Street, N.E. and is set back approximately five feet from the brick sidewalk. The dwelling is adjacent to 234 G Street, N.E. and 238 G Street, N.E. The small front yard is landscaped with mature shrubs. Poured concrete steps lead from the brick sidewalk to the cast iron steps, which provide access to the primary entrance.