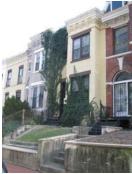

#### Site Notes:

January 2010: This rowhouse is located on the northwest corner of G Street, N.E. and 3rd Street, N.E. and is set back approximately five feet from the brick sidewalk. The west (side) elevation of the dwelling is adjacent to 236 G Street, N.E. The grassy yard is landscaped with foundation plantings and small trees. A brick patio extends from the façade and reaches the brick sidewalk. The side yard is enclosed with hairpin and picket metal fencing. The rear yard is bounded by wood fencing.

Site Notes:

January 2010: This rowhouse is located on the north side of G Street, N.E. and is set back approximately five feet from the brick sidewalk. The dwelling is adjacent to 234 G Street, N.E. and 238 G Street, N.E. The small front yard is landscaped with mature shrubs. Poured concrete steps lead from the brick sidewalk to the cast iron steps, which provide access to the primary entrance.