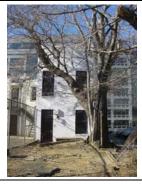

#### **Queen Anne**

Exterior & Architectural Notes

January 2010: Constructed in 1897 by F.H. Duchay, this two-story, two-bay Queen Anne-style rowhouse is one of rowhouses constructed from the same permit (#0828). The dwelling is constructed of brick and is set on a solid, raised concrete foundation that has been parged. The façade (south elevation) is faced with stretcher-bond brick and has been painted. Two-course, rowlock brick string courses span the façade and are sited at the level of the first and second story sills. A sloping roof caps the dwelling and is fronted along the façade and east (side) elevation by a molded cornice with dentil molding. A checkerboard brick frieze spans the façade and east elevation and is sited below the cornice. An interior-side brick chimney rises from the east elevation and has a parged, corbeled cap. The westernmost bay of the façade holds a single-leaf paneled wood door and a one-light wood transom. A concrete lintel tops the transom. Cast iron steps with railings provide access to the door. The westernmost bay of the second story holds a 1/1, double-hung, vinyl-sash window. The foundation is pierced by a single-leaf paneled wood door, which is accessed via brick steps. A three-sided, canted bay projects from the southeast corner of the façade and rises the full height of the dwelling. Chamfered corners with corbeled brick highlight the bay. The bay has the same material treatment as the main block and is fenestrated with single and paired 1/1, double-hung, vinyl-sash windows. All window openings on the façade have concrete sills and lintels. The east elevation is fenestrated with 1/1, double-hung, vinyl-sash windows, which have concrete sills and lintels. The foundation of the rear (north) elevation is pierced by a single-leaf door.

#### Site Notes:

January 2010: This rowhouse is located on the northwest corner of G Street, N.E. and 3rd Street, N.E. and is set back approximately five feet from the brick sidewalk. The west (side) elevation of the dwelling is adjacent to 236 G Street, N.E. The grassy yard is landscaped with foundation plantings and small trees. A brick patio extends from the façade and reaches the brick sidewalk. The side yard is enclosed with hairpin and picket metal fencing. The rear yard is bounded by wood fencing.