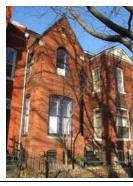

#### **Queen Anne**

Exterior & Architectural Notes:

January 2010: Constructed in 1897 by F.H. Duchay, this two-story, two-bay Queen Anne-style rowhouse is one of nine rowhouses constructed from the same permit (#0828). The dwelling is constructed of brick and is set on a solid, raised concrete foundation that has been faced with brick. The façade (south elevation) is faced with stretcher-bond brick and has been painted. Two-course, rowlock brick string courses span the façade and are sited at the level of the first and second story sills. A sloping roof caps the dwelling and is fronted along the façade by a molded cornice with dentil molding. A checkerboard brick frieze spans the façade and is sited below the cornice. The westernmost bay of the façade holds a single-leaf paneled wood door with lights and a one-light wood transom. A concrete lintel tops the transom. Cast iron steps with railings provide access to the door. The westernmost bay of the second story holds a 1/1, double-hung, vinyl-sash window. A three-sided, canted bay projects from the eastern bay of the façade and rises the full height of the dwelling. The bay has the same material treatment as the main block and is fenestrated with 1/1, double-hung, vinyl-sash windows and a sliding vinyl window. All window openings on the façade have concrete sills and lintels.

A two-story ell extends from the westernmost bay of the rear (north) elevation and is original to the dwelling. The ell is constructed of seven-course, American-bond brick and is set on a solid foundation. A sloping roof caps the ell. The second story of the rear elevation is pierced by 1/1, double-hung, vinyl-sash windows, which have rowlock brick sills and two-course, rowlock brick segmental arches. The first story of the rear elevation is fenestrated with a single-leaf door and one-light wood transom.

Site Notes:

January 2010: This rowhouse is located on the north side of G Street, N.E. and is set back approximately five feet from the brick sidewalk. The dwelling is adjacent to 234 G Street, N.E. and 238 G Street, N.E. The small front yard is landscaped with mature shrubs. Poured concrete steps lead from the brick sidewalk to the cast iron steps, which provide access to the primary entrance.