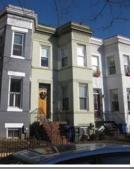

#### **Queen Anne**

Exterior & Architectural Notes:

January 2010: Constructed in 1897 by F.H. Duchay, this two-story, two-bay Queen Anne-style rowhouse is one of nine rowhouses constructed from the same permit (#0828). The dwelling is constructed of brick and is set on a solid, raised concrete foundation that has been faced with brick. The façade (south elevation) is faced with stretcher-bond brick and has been painted. Two-course, rowlock brick string courses span the façade and are sited at the level of the first and second story sills. A sloping roof caps the dwelling and is fronted along the façade by a molded cornice with dentil molding. A checkerboard brick frieze spans the façade and is sited below the cornice. The westernmost bay of the façade holds a single-leaf paneled wood door with lights and a one-light wood transom. A concrete lintel tops the transom. Cast iron steps with railings provide access to the door. The westernmost bay of the second story holds a 1/1, double-hung, vinyl-sash window. A three-sided, canted bay projects from the eastern bay of the façade and rises the full height of the dwelling. The bay has the same material treatment as the main block and is fenestrated with 1/1, double-hung, vinyl-sash windows and a sliding vinyl window. All window openings on the façade have concrete sills and lintels.

A two-story ell extends from the westernmost bay of the rear (north) elevation and is original to the dwelling. The ell is constructed of seven-course, American-bond brick and is set on a solid foundation. A sloping roof caps the ell. The second story of the rear elevation is pierced by 1/1, double-hung, vinyl-sash windows, which have rowlock brick sills and two-course, rowlock brick segmental arches. The first story of the rear elevation is fenestrated with a single-leaf door and one-light wood transom.

Site Notes:

January 2010: This rowhouse is located on the north side of G Street, N.E. and is set back approximately five feet from the brick sidewalk. The dwelling is adjacent to 234 G Street, N.E. and 238 G Street, N.E. The small front yard is landscaped with mature shrubs. Poured concrete steps lead from the brick sidewalk to the cast iron steps, which provide access to the primary entrance.