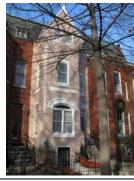

#### **Queen Anne**

Exterior & Architectural Notes:

January 2010: Constructed in 1897 by F.H. Duchay, this two-story, two-bay Queen Anne-style rowhouse is one of nine rowhouses constructed from the same permit (#0828). The dwelling is constructed of brick and is set on a solid, raised concrete foundation that has been faced with brick. The façade (south elevation) is faced with stretcher-bond brick and has been painted. Two-course, rowlock brick string courses span the façade and are sited at the level of the first and second story sills. A sloping roof caps the dwelling and is fronted along the façade by a molded cornice with dentil molding. A checkerboard brick frieze spans the façade and is sited below the cornice. The westernmost bay of the façade holds a single-leaf paneled wood door with lights and a one-light wood transom. A concrete lintel tops the transom. Cast iron steps with railings provide access to the door. The westernmost bay of the second story holds a 1/1, double-hung, vinyl-sash window. A three-sided, canted bay projects from the eastern bay of the façade and rises the full height of the dwelling. The bay has the same material treatment as the main block and is fenestrated with 1/1, double-hung, vinyl-sash windows and a sliding vinyl window. All window openings on the façade have concrete sills and lintels.

Site Notes:

January 2010: This rowhouse is located on the north side of G Street, N.E. and is set back approximately five feet from the brick sidewalk. The dwelling is adjacent to 234 G Street, N.E. and 238 G Street, N.E. The small front yard is landscaped with mature shrubs. Poured concrete steps lead from the brick sidewalk to the cast iron steps, which provide access to the primary entrance.