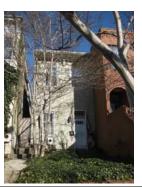

A two-story ell extends from the westernmost bay of the rear (north) elevation and is original to the dwelling. The ell is constructed of seven-course, American-bond brick and is set on a solid foundation. A sloping roof caps the ell. The second story of the rear elevation is pierced by 1/1, double-hung, vinyl-sash windows, which have rowlock brick sills and two-course, rowlock brick segmental arches. The first story of the rear elevation is fenestrated with a single-leaf door and one-light wood transom.

Site Notes:

January 2010: This rowhouse is located on the north side of G Street, N.E. and is set back approximately five feet from the brick sidewalk. The dwelling is adjacent to 234 G Street, N.E. and 238 G Street, N.E. The small front yard is landscaped with mature shrubs. Poured concrete steps lead from the brick sidewalk to the cast iron steps, which provide access to the primary entrance.