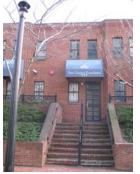

#### **Queen Anne**

Exterior & Architectural Notes

January 2010: Constructed in 1897 by F.H. Duchay, this two-story, two-bay Queen Anne-style rowhouse is one of rowhouses constructed from the same permit (#0828). The dwelling is constructed of brick and is set on a solid, raised concrete foundation that has been parged. The façade (south elevation) is faced with stretcher-bond brick and has been painted. Two-course, rowlock brick string courses span the façade and are sited at the level of the first and second story sills. A sloping roof caps the dwelling and is fronted along the façade and east (side) elevation by a molded cornice with dentil molding. A checkerboard brick frieze spans the façade and east elevation and is sited below the cornice. An interior-side brick chimney rises from the east elevation and has a parged, corbeled cap. The westernmost bay of the façade holds a single-leaf paneled wood door and a one-light wood transom. A concrete lintel tops the transom. Cast iron steps with railings provide access to the door. The westernmost bay of the second story holds a 1/1, double-hung, vinyl-sash window. The foundation is pierced by a single-leaf paneled wood door, which is accessed via brick steps. A three-sided, canted bay projects from the southeast corner of the façade and rises the full height of the dwelling. Chamfered corners with corbeled brick highlight the bay. The bay has the same material treatment as the main block and is fenestrated with single and paired 1/1, double-hung, vinyl-sash windows. All window openings on the façade have concrete sills and lintels. The east elevation is fenestrated with 1/1, double-hung, vinyl-sash windows, which have concrete sills and lintels. The foundation of the rear (north) elevation is pierced by a single-leaf door.

A two-story ell extends from the westernmost bay of the rear elevation and is original to the main block. The ell is constructed of irregular American-bond brick and is set on a solid foundation. A sloping roof caps the ell. An interior-side brick chimney rises from the east elevation. Visible fenestration consists of 1/1, double-hung, vinyl-sash windows and double-leaf doors. All windows openings have two-course, rowlock brick segmental arches and concrete sills.

#### Site Notes:

January 2010: This rowhouse is located on the northwest corner of G Street, N.E. and 3rd Street, N.E. and is set back approximately five feet from the brick sidewalk. The west (side) elevation of the dwelling is adjacent to 236 G Street, N.E. The grassy yard is landscaped with foundation plantings and small trees. A brick patio extends from the façade and reaches the brick sidewalk. The side yard is enclosed with hairpin and picket metal fencing. The rear yard is bounded by wood fencing.