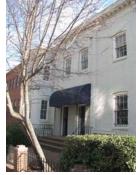

#### **Queen Anne**

Exterior & Architectural Notes

January 2010: Constructed in 1897 by F.H. Duchay, this two-story, two-bay Queen Anne-style rowhouse is one of rowhouses constructed from the same permit (#0828). The dwelling is constructed of brick and is set on a solid, raised concrete foundation that has been parged. The façade (south elevation) is faced with stretcher-bond brick and has been painted. Two-course, rowlock brick string courses span the façade and are sited at the level of the first and second story sills. A sloping roof caps the dwelling and is fronted along the façade and east (side) elevation by a molded cornice with dentil molding. A checkerboard brick frieze spans the façade and east elevation and is sited below the cornice. An interior-side brick chimney rises from the east elevation and has a parged, corbeled cap. The westernmost bay of the façade holds a single-leaf paneled wood door and a one-light wood transom. A concrete lintel tops the transom. Cast iron steps with railings provide access to the door. The westernmost bay of the second story holds a 1/1, double-hung, vinyl-sash window. The foundation is pierced by a single-leaf paneled wood door, which is accessed via brick steps. A three-sided, canted bay projects from the southeast corner of the façade and rises the full height of the dwelling. Chamfered corners with corbeled brick highlight the bay. The bay has the same material treatment as the main block and is fenestrated with single and paired 1/1, double-hung, vinyl-sash windows. All window openings on the façade have concrete sills and lintels. The east elevation is fenestrated with 1/1, double-hung, vinyl-sash windows, which have concrete sills and lintels. The foundation of the rear (north) elevation is pierced by a single-leaf door.

A two-story ell extends from the westernmost bay of the rear elevation and is original to the main block. The ell is constructed of irregular American-bond brick and is set on a solid foundation. A sloping roof caps the ell. An interior-side brick chimney rises from the east elevation. Visible fenestration consists of 1/1, double-hung, vinyl-sash windows and double-leaf doors. All windows openings have two-course, rowlock brick segmental arches and concrete sills.

#### Site Notes:

January 2010: This rowhouse is located on the northwest corner of G Street, N.E. and 3rd Street, N.E. and is set back approximately five feet from the brick sidewalk. The west (side) elevation of the dwelling is adjacent to 236 G Street, N.E. The grassy yard is landscaped with foundation plantings and small trees. A brick patio extends from the façade and reaches the brick sidewalk. The side yard is enclosed with hairpin and picket metal fencing. The rear yard is bounded by wood fencing.