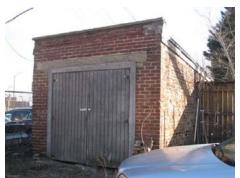

#### **Queen Anne**

Exterior & Architectural Notes

January 2010: Constructed in 1897 by F.H. Duchay, this two-story, two-bay Queen Anne-style rowhouse is one of rowhouses constructed from the same permit (#0828). The dwelling is constructed of brick and is set on a solid, raised concrete foundation that has been parged. The façade (south elevation) is faced with stretcher-bond brick and has been painted. Two-course, rowlock brick string courses span the façade and are sited at the level of the first and second story sills. A sloping roof caps the dwelling and is fronted along the façade and east (side) elevation by a molded cornice with dentil molding. A checkerboard brick frieze spans the façade and east elevation and is sited below the cornice. An interior-side brick chimney rises from the east elevation and has a parged, corbeled cap. The westernmost bay of the façade holds a single-leaf paneled wood door and a one-light wood transom. A concrete lintel tops the transom. Cast iron steps with railings provide access to the door. The westernmost bay of the second story holds a 1/1, double-hung, vinyl-sash window. The foundation is pierced by a single-leaf paneled wood door, which is accessed via brick steps. A three-sided, canted bay projects from the southeast corner of the façade and rises the full height of the dwelling. Chamfered corners with corbeled brick highlight the bay. The bay has the same material treatment as the main block and is fenestrated with single and paired 1/1, double-hung, vinyl-sash windows. All window openings on the façade have concrete sills and lintels. The east elevation is fenestrated with 1/1, double-hung, vinyl-sash windows, which have concrete sills and lintels. The foundation of the rear (north) elevation is pierced by a single-leaf door.

A two-story ell extends from the westernmost bay of the rear elevation and is original to the main block. The ell is constructed of irregular American-bond brick and is set on a solid foundation. A sloping roof caps the ell. An interior-side brick chimney rises from the east elevation. Visible fenestration consists of 1/1, double-hung, vinyl-sash windows and double-leaf doors. All windows openings have two-course, rowlock brick segmental arches and concrete sills.