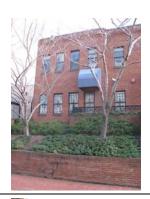

#### **Queen Anne**

Exterior & Architectural Notes

January 2010: Constructed in 1897 by F.H. Duchay, this two-story, two-bay Queen Anne-style rowhouse is one of rowhouses constructed from the same permit (#0828). The dwelling is constructed of brick and is set on a solid, raised concrete foundation that has been parged. The façade (south elevation) is faced with stretcher-bond brick and has been painted. Two-course, rowlock brick string courses span the façade and are sited at the level of the first and second story sills. A sloping roof caps the dwelling and is fronted along the façade and east (side) elevation by a molded cornice with dentil molding. A checkerboard brick frieze spans the façade and east elevation and is sited below the cornice. An interior-side brick chimney rises from the east elevation and has a parged, corbeled cap. The westernmost bay of the façade holds a single-leaf paneled wood door and a one-light wood transom. A concrete lintel tops the transom. Cast iron steps with railings provide access to the door. The westernmost bay of the second story holds a 1/1, double-hung, vinyl-sash window. The foundation is pierced by a single-leaf paneled wood door, which is accessed via brick steps. A three-sided, canted bay projects from the southeast corner of the façade and rises the full height of the dwelling. Chamfered corners with corbeled brick highlight the bay. The bay has the same material treatment as the main block and is fenestrated with single and paired 1/1, double-hung, vinyl-sash windows. All window openings on the façade have concrete sills and lintels. The east elevation is fenestrated with 1/1, double-hung, vinyl-sash windows, which have concrete sills and lintels. The foundation of the rear (north) elevation is pierced by a single-leaf door.

A two-story ell extends from the westernmost bay of the rear elevation and is original to the main block. The ell is constructed of irregular American-bond brick and is set on a solid foundation. A sloping roof caps the ell. An interior-side brick chimney rises from the east elevation. Visible fenestration consists of 1/1, double-hung, vinyl-sash windows and double-leaf doors. All windows openings have two-course, rowlock brick segmental arches and concrete sills.

#### Site Notes:

January 2010: This rowhouse is located on the northwest corner of G Street, N.E. and 3rd Street, N.E. and is set back approximately five feet from the brick sidewalk. The west (side) elevation of the dwelling is adjacent to 236 G Street, N.E. The grassy yard is landscaped with foundation plantings and small trees. A brick patio extends from the façade and reaches the brick sidewalk. The side yard is enclosed with hairpin and picket metal fencing. The rear yard is bounded by wood fencing.