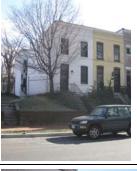

#### **Queen Anne**

Exterior & Architectural Notes

January 2010: Constructed in 1897 by F.H. Duchay, this two-story, two-bay Queen Anne-style rowhouse is one of rowhouses constructed from the same permit (#0828). The dwelling is constructed of brick and is set on a solid, raised concrete foundation that has been parged. The façade (south elevation) is faced with stretcher-bond brick and has been painted. Two-course, rowlock brick string courses span the façade and are sited at the level of the first and second story sills. A sloping roof caps the dwelling and is fronted along the façade and east (side) elevation by a molded cornice with dentil molding. A checkerboard brick frieze spans the façade and east elevation and is sited below the cornice. An interior-side brick chimney rises from the east elevation and has a parged, corbeled cap. The westernmost bay of the façade holds a single-leaf paneled wood door and a one-light wood transom. A concrete lintel tops the transom. Cast iron steps with railings provide access to the door. The westernmost bay of the second story holds a 1/1, double-hung, vinyl-sash window. The foundation is pierced by a single-leaf paneled wood door, which is accessed via brick steps. A three-sided, canted bay projects from the southeast corner of the façade and rises the full height of the dwelling. Chamfered corners with corbeled brick highlight the bay. The bay has the same material treatment as the main block and is fenestrated with single and paired 1/1, double-hung, vinyl-sash windows. All window openings on the façade have concrete sills and lintels. The east elevation is fenestrated with 1/1, double-hung, vinyl-sash windows, which have concrete sills and lintels. The foundation of the rear (north) elevation is pierced by a single-leaf door.

#### Site Notes:

January 2010: This rowhouse is located on the northwest corner of G Street, N.E. and 3rd Street, N.E. and is set back approximately five feet from the brick sidewalk. The west (side) elevation of the dwelling is adjacent to 236 G Street, N.E. The grassy yard is landscaped with foundation plantings and small trees. A brick patio extends from the façade and reaches the brick sidewalk. The side yard is enclosed with hairpin and picket metal fencing. The rear yard is bounded by wood fencing.