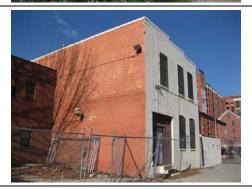

#### **Queen Anne**

Exterior & Architectural Notes

January 2010: Constructed in 1897 by F.H. Duchay, this two-story, two-bay Queen Anne-style rowhouse is one of rowhouses constructed from the same permit (#0828). The dwelling is constructed of brick and is set on a solid, raised concrete foundation that has been parged. The façade (south elevation) is faced with stretcher-bond brick and has been painted. Two-course, rowlock brick string courses span the façade and are sited at the level of the first and second story sills. A sloping roof caps the dwelling and is fronted along the façade and east (side) elevation by a molded cornice with dentil molding. A checkerboard brick frieze spans the façade and east elevation and is sited below the cornice. An interior-side brick chimney rises from the east elevation and has a parged, corbeled cap. The westernmost bay of the façade holds a single-leaf paneled wood door and a one-light wood transom. A concrete lintel tops the transom. Cast iron steps with railings provide access to the door. The westernmost bay of the second story holds a 1/1, double-hung, vinyl-sash window. The foundation is pierced by a single-leaf paneled wood door, which is accessed via brick steps. A three-sided, canted bay projects from the southeast corner of the façade and rises the full height of the dwelling. Chamfered corners with corbeled brick highlight the bay. The bay has the same material treatment as the main block and is fenestrated with single and paired 1/1, double-hung, vinyl-sash windows. All window openings on the façade have concrete sills and lintels. The east elevation is fenestrated with 1/1, double-hung, vinyl-sash windows, which have concrete sills and lintels. The foundation of the rear (north) elevation is pierced by a single-leaf door.

A two-story ell extends from the westernmost bay of the rear elevation and is original to the main block. The ell is constructed of irregular American-bond brick and is set on a solid foundation. A sloping roof caps the ell. An interior-side brick chimney rises from the east elevation. Visible fenestration consists of 1/1, double-hung, vinyl-sash windows and double-leaf doors. All windows openings have two-course, rowlock brick segmental arches and concrete sills.