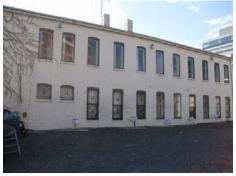

#### **Queen Anne**

Exterior & Architectural Notes:

January 2010: Constructed in 1897 by F.H. Duchay, this two-story, two-bay Queen Anne-style rowhouse is one of nine rowhouses constructed from the same permit (#0828). The dwelling is constructed of brick and is set on a solid, raised concrete foundation that has been faced with brick. The façade (south elevation) is faced with stretcher-bond brick and has been painted. Two-course, rowlock brick string courses span the façade and are sited at the level of the first and second story sills. A sloping roof caps the dwelling and is fronted along the façade by a molded cornice with dentil molding. A checkerboard brick frieze spans the façade and is sited below the cornice. The westernmost bay of the façade holds a single-leaf paneled wood door with lights and a one-light wood transom. A concrete lintel tops the transom. Cast iron steps with railings provide access to the door. The westernmost bay of the second story holds a 1/1, double-hung, vinyl-sash window. A three-sided, canted bay projects from the eastern bay of the façade and rises the full height of the dwelling. The bay has the same material treatment as the main block and is fenestrated with 1/1, double-hung, vinyl-sash windows and a sliding vinyl window. All window openings on the façade have concrete sills and lintels.

A two-story ell extends from the westernmost bay of the rear (north) elevation and is original to the dwelling. The ell is constructed of seven-course, American-bond brick and is set on a solid foundation. A sloping roof caps the ell. The second story of the rear elevation is pierced by 1/1, double-hung, vinyl-sash windows, which have rowlock brick sills and two-course, rowlock brick segmental arches. The first story of the rear elevation is fenestrated with a single-leaf door and one-light wood transom.