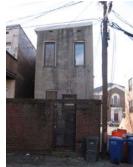

# **ID Number: 0752-0024**

| ID Number: 0752                                       | -0024 Year Built                    | : 1897   | Data So              | ource: <b>Permit</b> |                     |   |
|-------------------------------------------------------|-------------------------------------|----------|----------------------|----------------------|---------------------|---|
| Number Extended                                       | Street                              |          | Quad Typ             | oe of Address        |                     |   |
| 234                                                   | G Street                            |          | NE Cu                | rrent                |                     |   |
| Name(s)                                               |                                     | Туре     | of Name              |                      |                     |   |
| Rowhouse, 234 G St                                    | reet, N.E.                          | Comi     | mon                  |                      |                     |   |
| TaxCode1 TaxCode                                      | 2 TaxCode3 Type                     | Expl     | ain                  |                      |                     |   |
| 0752/0024                                             | Square/Lot                          | Curr     | ent                  |                      |                     |   |
|                                                       |                                     |          |                      |                      |                     |   |
| STATUS/PURPOS                                         |                                     |          |                      |                      |                     |   |
| Resource Type: <b>Buil</b> Desig. Status: <b>Hist</b> | -                                   |          | atus Current:        | Extant               |                     |   |
| _                                                     | oric<br>vhouse                      |          | uality:<br>ondition: | Good                 |                     |   |
|                                                       |                                     |          |                      |                      |                     |   |
| Function/Use                                          | Start                               | Source   | Stop                 | Source               | Explain             |   |
| Residential (Single-F                                 | family) 1897                        | Permit   |                      |                      | Historic/Current    |   |
| CONSTRUCTION I                                        | DATA                                |          |                      |                      |                     |   |
| Construction Event                                    | Start So                            | urce     | Stop                 | Source               | Cost Source         |   |
| Orig Construction                                     | 1897 Pe                             | rmit     | ·                    |                      | 2222 Permit         |   |
| Construction Event                                    | Association                         |          |                      | Associated Na        | me                  |   |
| Orig Construction                                     | Architect                           |          |                      | Schneider, T.        | Franklin            |   |
| Orig Construction                                     | Builder                             |          |                      | Duchay, F. H.        |                     |   |
| Orig Construction                                     | Owner                               |          |                      | Sherman, Joh         | n, Hon.             |   |
| Construction Notes:                                   |                                     |          |                      |                      |                     |   |
| One of nine rowhous                                   | ses constructed from the s          | ame perm | it (#0828).          |                      |                     |   |
| DEODI E/EVENTO                                        | DATA                                |          |                      |                      |                     |   |
| PEOPLE/EVENTS                                         |                                     |          |                      |                      |                     |   |
| Racial Segregation St                                 | atus:                               |          |                      |                      |                     |   |
| SETTING/SHAPE/S                                       | SIZE DATA                           |          |                      |                      |                     |   |
| Surroundings:                                         | Urban                               |          | Cross Refer          | ence Notes:          |                     |   |
| Streetscape:                                          | Intact                              |          |                      |                      |                     |   |
| Relate to Othr Bldgs:                                 | Row (1 of 9)                        |          |                      |                      |                     |   |
| Relate to Street:                                     | Face on Setback Line                |          |                      |                      |                     |   |
| Massing:<br>Footprint:                                | Row Building/Canted Bay<br>L-Shaped |          |                      |                      |                     |   |
|                                                       | -                                   |          |                      |                      |                     |   |
| Number Stories:                                       | 2 plus basement<br>2                |          |                      |                      |                     |   |
| Bays Wide:<br>Height:                                 | 2                                   | Outhuild | ling Type            | C                    | contributing Status |   |
| Width:                                                | 16                                  | Catbane  | mig Typo             |                      | Change Clared       |   |
| Depth/Length:                                         | 32                                  |          |                      |                      |                     |   |
| SqFt:                                                 |                                     |          |                      |                      |                     |   |
| Volume:                                               |                                     |          |                      |                      |                     |   |
| Lot Width                                             |                                     | 0.46     | lina Notes           |                      |                     |   |
| Lot Depth/Length:<br>Lot SqFt:                        |                                     | Outbulle | ling Notes:          |                      |                     |   |
| Acreage:                                              |                                     |          |                      |                      |                     |   |
| Has Driveway:                                         |                                     |          |                      |                      |                     |   |
| _                                                     |                                     |          |                      |                      |                     | - |