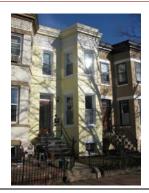

#### **Queen Anne**

Exterior & Architectural Notes

January 2010: Constructed in 1897 by F.H. Duchay, this two-story, two-bay Queen Anne-style rowhouse is one of rowhouses constructed from the same permit (#0828). The dwelling is constructed of brick and is set on a solid, raised concrete foundation that has been parged. The façade (south elevation) is faced with stretcher-bond brick and has been painted. Two-course, rowlock brick string courses span the façade and are sited at the level of the first and second story sills. A sloping roof caps the dwelling and is fronted along the façade and east (side) elevation by a molded cornice with dentil molding. A checkerboard brick frieze spans the façade and east elevation and is sited below the cornice. An interior-side brick chimney rises from the east elevation and has a parged, corbeled cap. The westernmost bay of the façade holds a single-leaf paneled wood door and a one-light wood transom. A concrete lintel tops the transom. Cast iron steps with railings provide access to the door. The westernmost bay of the second story holds a 1/1, double-hung, vinyl-sash window. The foundation is pierced by a single-leaf paneled wood door, which is accessed via brick steps. A three-sided, canted bay projects from the southeast corner of the façade and rises the full height of the dwelling. Chamfered corners with corbeled brick highlight the bay. The bay has the same material treatment as the main block and is fenestrated with single and paired 1/1, double-hung, vinyl-sash windows. All window openings on the façade have concrete sills and lintels. The east elevation is fenestrated with 1/1, double-hung, vinyl-sash windows, which have concrete sills and lintels. The foundation of the rear (north) elevation is pierced by a single-leaf door.

A two-story ell extends from the westernmost bay of the rear elevation and is original to the main block. The ell is constructed of irregular American-bond brick and is set on a solid foundation. A sloping roof caps the ell. An interior-side brick chimney rises from the east elevation. Visible fenestration consists of 1/1, double-hung, vinyl-sash windows and double-leaf doors. All windows openings have two-course, rowlock brick segmental arches and concrete sills.

#### Site Notes:

January 2010: This rowhouse is located on the northwest corner of G Street, N.E. and 3rd Street, N.E. and is set back approximately five feet from the brick sidewalk. The west (side) elevation of the dwelling is adjacent to 236 G Street, N.E. The grassy yard is landscaped with foundation plantings and small trees. A brick patio extends from the façade and reaches the brick sidewalk. The side yard is enclosed with hairpin and picket metal fencing. The rear yard is bounded by wood fencing.