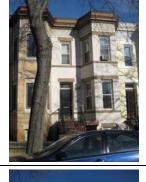

#### **Queen Anne**

Exterior & Architectural Notes:

January 2010: Constructed in 1897 by F.H. Duchay, this two-story, two-bay Queen Anne-style rowhouse is one of nine rowhouses constructed from the same permit (#0828). The dwelling is constructed of brick and is set on a solid, raised concrete foundation that has been faced with brick. The façade (south elevation) is faced with stretcher-bond brick and has been painted. Two-course, rowlock brick string courses span the façade and are sited at the level of the first and second story sills. A sloping roof caps the dwelling and is fronted along the façade by a molded cornice with dentil molding. A checkerboard brick frieze spans the façade and is sited below the cornice. The westernmost bay of the façade holds a single-leaf paneled wood door with lights and a one-light wood transom. A concrete lintel tops the transom. Cast iron steps with railings provide access to the door. The westernmost bay of the second story holds a 1/1, double-hung, vinyl-sash window. A three-sided, canted bay projects from the eastern bay of the façade and rises the full height of the dwelling. The bay has the same material treatment as the main block and is fenestrated with 1/1, double-hung, vinyl-sash windows and a sliding vinyl window. All window openings on the façade have concrete sills and lintels.

A two-story ell extends from the westernmost bay of the rear (north) elevation and is original to the dwelling. The ell is constructed of seven-course, American-bond brick and is set on a solid foundation. A sloping roof caps the ell. The second story of the rear elevation is pierced by 1/1, double-hung, vinyl-sash windows, which have rowlock brick sills and two-course, rowlock brick segmental arches. The first story of the rear elevation is fenestrated with a single-leaf door and one-light wood transom.

Site Notes:

January 2010: This rowhouse is located on the north side of G Street, N.E. and is set back approximately five feet from the brick sidewalk. The dwelling is adjacent to 234 G Street, N.E. and 238 G Street, N.E. The small front yard is landscaped with mature shrubs. Poured concrete steps lead from the brick sidewalk to the cast iron steps, which provide access to the primary entrance.