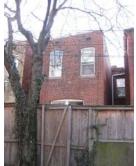

#### **Queen Anne**

Exterior & Architectural Notes

January 2010: Constructed in 1897 by F.H. Duchay, this two-story, two-bay Queen Anne-style rowhouse is one of rowhouses constructed from the same permit (#0828). The dwelling is constructed of brick and is set on a solid, raised concrete foundation that has been parged. The façade (south elevation) is faced with stretcher-bond brick and has been painted. Two-course, rowlock brick string courses span the façade and are sited at the level of the first and second story sills. A sloping roof caps the dwelling and is fronted along the façade and east (side) elevation by a molded cornice with dentil molding. A checkerboard brick frieze spans the façade and east elevation and is sited below the cornice. An interior-side brick chimney rises from the east elevation and has a parged, corbeled cap. The westernmost bay of the façade holds a single-leaf paneled wood door and a one-light wood transom. A concrete lintel tops the transom. Cast iron steps with railings provide access to the door. The westernmost bay of the second story holds a 1/1, double-hung, vinyl-sash window. The foundation is pierced by a single-leaf paneled wood door, which is accessed via brick steps. A three-sided, canted bay projects from the southeast corner of the façade and rises the full height of the dwelling. Chamfered corners with corbeled brick highlight the bay. The bay has the same material treatment as the main block and is fenestrated with single and paired 1/1, double-hung, vinyl-sash windows. All window openings on the façade have concrete sills and lintels. The east elevation is fenestrated with 1/1, double-hung, vinyl-sash windows, which have concrete sills and lintels. The foundation of the rear (north) elevation is pierced by a single-leaf door.

A two-story ell extends from the westernmost bay of the rear elevation and is original to the main block. The ell is constructed of irregular American-bond brick and is set on a solid foundation. A sloping roof caps the ell. An interior-side brick chimney rises from the east elevation. Visible fenestration consists of 1/1, double-hung, vinyl-sash windows and double-leaf doors. All windows openings have two-course, rowlock brick segmental arches and concrete sills.

#### Site Notes:

January 2010: This rowhouse is located on the northwest corner of G Street, N.E. and 3rd Street, N.E. and is set back approximately five feet from the brick sidewalk. The west (side) elevation of the dwelling is adjacent to 236 G Street, N.E. The grassy yard is landscaped with foundation plantings and small trees. A brick patio extends from the façade and reaches the brick sidewalk. The side yard is enclosed with hairpin and picket metal fencing. The rear yard is bounded by wood fencing.