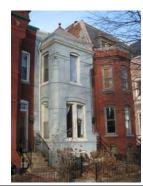

#### **Queen Anne**

Exterior & Architectural Notes:

January 2010: Constructed in 1897 by F.H. Duchay, this two-story, two-bay Queen Anne-style rowhouse is one of nine rowhouses constructed from the same permit (#0828). The dwelling is constructed of brick and is set on a solid, raised concrete foundation that has been faced with brick. The façade (south elevation) is faced with stretcher-bond brick and has been painted. Two-course, rowlock brick string courses span the façade and are sited at the level of the first and second story sills. A sloping roof caps the dwelling and is fronted along the façade by a molded cornice with dentil molding. A checkerboard brick frieze spans the façade and is sited below the cornice. The westernmost bay of the façade holds a single-leaf paneled wood door with lights and a one-light wood transom. A concrete lintel tops the transom. Cast iron steps with railings provide access to the door. The westernmost bay of the second story holds a 1/1, double-hung, vinyl-sash window. A three-sided, canted bay projects from the eastern bay of the façade and rises the full height of the dwelling. The bay has the same material treatment as the main block and is fenestrated with 1/1, double-hung, vinyl-sash windows and a sliding vinyl window. All window openings on the façade have concrete sills and lintels.

A two-story ell extends from the westernmost bay of the rear (north) elevation and is original to the dwelling. The ell is constructed of seven-course, American-bond brick and is set on a solid foundation. A sloping roof caps the ell. The second story of the rear elevation is pierced by 1/1, double-hung, vinyl-sash windows, which have rowlock brick sills and two-course, rowlock brick segmental arches. The first story of the rear elevation is fenestrated with a single-leaf door and one-light wood transom.

Site Notes:

January 2010: This rowhouse is located on the north side of G Street, N.E. and is set back approximately five feet from the brick sidewalk. The dwelling is adjacent to 234 G Street, N.E. and 238 G Street, N.E. The small front yard is landscaped with mature shrubs. Poured concrete steps lead from the brick sidewalk to the cast iron steps, which provide access to the primary entrance.