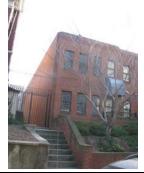

#### **Queen Anne**

Exterior & Architectural Notes

January 2010: Constructed in 1897 by F.H. Duchay, this two-story, two-bay Queen Anne-style rowhouse is one of rowhouses constructed from the same permit (#0828). The dwelling is constructed of brick and is set on a solid, raised concrete foundation that has been parged. The façade (south elevation) is faced with stretcher-bond brick and has been painted. Two-course, rowlock brick string courses span the façade and are sited at the level of the first and second story sills. A sloping roof caps the dwelling and is fronted along the façade and east (side) elevation by a molded cornice with dentil molding. A checkerboard brick frieze spans the façade and east elevation and is sited below the cornice. An interior-side brick chimney rises from the east elevation and has a parged, corbeled cap. The westernmost bay of the façade holds a single-leaf paneled wood door and a one-light wood transom. A concrete lintel tops the transom. Cast iron steps with railings provide access to the door. The westernmost bay of the second story holds a 1/1, double-hung, vinyl-sash window. The foundation is pierced by a single-leaf paneled wood door, which is accessed via brick steps. A three-sided, canted bay projects from the southeast corner of the façade and rises the full height of the dwelling. Chamfered corners with corbeled brick highlight the bay. The bay has the same material treatment as the main block and is fenestrated with single and paired 1/1, double-hung, vinyl-sash windows. All window openings on the façade have concrete sills and lintels. The east elevation is fenestrated with 1/1, double-hung, vinyl-sash windows, which have concrete sills and lintels. The foundation of the rear (north) elevation is pierced by a single-leaf door.

A two-story ell extends from the westernmost bay of the rear elevation and is original to the main block. The ell is constructed of irregular American-bond brick and is set on a solid foundation. A sloping roof caps the ell. An interior-side brick chimney rises from the east elevation. Visible fenestration consists of 1/1, double-hung, vinyl-sash windows and double-leaf doors. All windows openings have two-course, rowlock brick segmental arches and concrete sills.

#### Site Notes:

January 2010: This rowhouse is located on the northwest corner of G Street, N.E. and 3rd Street, N.E. and is set back approximately five feet from the brick sidewalk. The west (side) elevation of the dwelling is adjacent to 236 G Street, N.E. The grassy yard is landscaped with foundation plantings and small trees. A brick patio extends from the façade and reaches the brick sidewalk. The side yard is enclosed with hairpin and picket metal fencing. The rear yard is bounded by wood fencing.