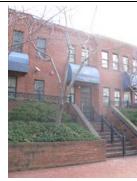

#### **Queen Anne**

Exterior & Architectural Notes

January 2010: Constructed in 1897 by F.H. Duchay, this two-story, two-bay Queen Anne-style rowhouse is one of rowhouses constructed from the same permit (#0828). The dwelling is constructed of brick and is set on a solid, raised concrete foundation that has been parged. The façade (south elevation) is faced with stretcher-bond brick and has been painted. Two-course, rowlock brick string courses span the façade and are sited at the level of the first and second story sills. A sloping roof caps the dwelling and is fronted along the façade and east (side) elevation by a molded cornice with dentil molding. A checkerboard brick frieze spans the façade and east elevation and is sited below the cornice. An interior-side brick chimney rises from the east elevation and has a parged, corbeled cap. The westernmost bay of the façade holds a single-leaf paneled wood door and a one-light wood transom. A concrete lintel tops the transom. Cast iron steps with railings provide access to the door. The westernmost bay of the second story holds a 1/1, double-hung, vinyl-sash window. The foundation is pierced by a single-leaf paneled wood door, which is accessed via brick steps. A three-sided, canted bay projects from the southeast corner of the façade and rises the full height of the dwelling. Chamfered corners with corbeled brick highlight the bay. The bay has the same material treatment as the main block and is fenestrated with single and paired 1/1, double-hung, vinyl-sash windows. All window openings on the façade have concrete sills and lintels. The east elevation is fenestrated with 1/1, double-hung, vinyl-sash windows, which have concrete sills and lintels. The foundation of the rear (north) elevation is pierced by a single-leaf door.

A two-story ell extends from the westernmost bay of the rear elevation and is original to the main block. The ell is constructed of irregular American-bond brick and is set on a solid foundation. A sloping roof caps the ell. An interior-side brick chimney rises from the east elevation. Visible fenestration consists of 1/1, double-hung, vinyl-sash windows and double-leaf doors. All windows openings have two-course, rowlock brick segmental arches and concrete sills.

#### Site Notes:

January 2010: This rowhouse is located on the northwest corner of G Street, N.E. and 3rd Street, N.E. and is set back approximately five feet from the brick sidewalk. The west (side) elevation of the dwelling is adjacent to 236 G Street, N.E. The grassy yard is landscaped with foundation plantings and small trees. A brick patio extends from the façade and reaches the brick sidewalk. The side yard is enclosed with hairpin and picket metal fencing. The rear yard is bounded by wood fencing.