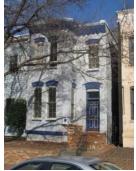

#### **Queen Anne**

Exterior & Architectural Notes:

January 2010: Constructed in 1897 by F.H. Duchay, this two-story, two-bay Queen Anne-style rowhouse is one of nine rowhouses constructed from the same permit (#0828). The dwelling is constructed of brick and is set on a solid, raised concrete foundation that has been faced with brick. The façade (south elevation) is faced with stretcher-bond brick and has been painted. Two-course, rowlock brick string courses span the façade and are sited at the level of the first and second story sills. A sloping roof caps the dwelling and is fronted along the façade by a molded cornice with dentil molding. A checkerboard brick frieze spans the façade and is sited below the cornice. The westernmost bay of the façade holds a single-leaf paneled wood door with lights and a one-light wood transom. A concrete lintel tops the transom. Cast iron steps with railings provide access to the door. The westernmost bay of the second story holds a 1/1, double-hung, vinyl-sash window. A three-sided, canted bay projects from the eastern bay of the façade and rises the full height of the dwelling. The bay has the same material treatment as the main block and is fenestrated with 1/1, double-hung, vinyl-sash windows and a sliding vinyl window. All window openings on the façade have concrete sills and lintels.

Site Notes:

January 2010: This rowhouse is located on the north side of G Street, N.E. and is set back approximately five feet from the brick sidewalk. The dwelling is adjacent to 234 G Street, N.E. and 238 G Street, N.E. The small front yard is landscaped with mature shrubs. Poured concrete steps lead from the brick sidewalk to the cast iron steps, which provide access to the primary entrance.