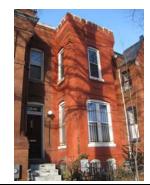

# **ID Number: 0752-0024**

| ID Number: 0752                                       | -0024 Year Built                    | : 1897   | Data So              | ource: <b>Permit</b> |                     |   |
|-------------------------------------------------------|-------------------------------------|----------|----------------------|----------------------|---------------------|---|
| Number Extended                                       | Street                              |          | Quad Typ             | oe of Address        |                     |   |
| 234                                                   | G Street                            |          | NE Cu                | rrent                |                     |   |
| Name(s)                                               |                                     | Туре     | of Name              |                      |                     |   |
| Rowhouse, 234 G St                                    | reet, N.E.                          | Comi     | mon                  |                      |                     |   |
| TaxCode1 TaxCode                                      | 2 TaxCode3 Type                     | Expl     | ain                  |                      |                     |   |
| 0752/0024                                             | Square/Lot                          | Curr     | ent                  |                      |                     |   |
|                                                       |                                     |          |                      |                      |                     |   |
| STATUS/PURPOS                                         |                                     |          |                      |                      |                     |   |
| Resource Type: <b>Buil</b> Desig. Status: <b>Hist</b> | -                                   |          | atus Current:        | Extant               |                     |   |
| _                                                     | oric<br>vhouse                      |          | uality:<br>ondition: | Good                 |                     |   |
|                                                       |                                     |          |                      |                      |                     |   |
| Function/Use                                          | Start                               | Source   | Stop                 | Source               | Explain             |   |
| Residential (Single-F                                 | family) 1897                        | Permit   |                      |                      | Historic/Current    |   |
| CONSTRUCTION I                                        | DATA                                |          |                      |                      |                     |   |
| Construction Event                                    | Start So                            | urce     | Stop                 | Source               | Cost Source         |   |
| Orig Construction                                     | 1897 Pe                             | rmit     | ·                    |                      | 2222 Permit         |   |
| Construction Event                                    | Association                         |          |                      | Associated Na        | me                  |   |
| Orig Construction                                     | Architect                           |          |                      | Schneider, T.        | Franklin            |   |
| Orig Construction                                     | Builder                             |          |                      | Duchay, F. H.        |                     |   |
| Orig Construction                                     | Owner                               |          |                      | Sherman, Joh         | n, Hon.             |   |
| Construction Notes:                                   |                                     |          |                      |                      |                     |   |
| One of nine rowhous                                   | ses constructed from the s          | ame perm | it (#0828).          |                      |                     |   |
| DEODI E/EVENTO                                        | DATA                                |          |                      |                      |                     |   |
| PEOPLE/EVENTS                                         |                                     |          |                      |                      |                     |   |
| Racial Segregation St                                 | atus:                               |          |                      |                      |                     |   |
| SETTING/SHAPE/S                                       | SIZE DATA                           |          |                      |                      |                     |   |
| Surroundings:                                         | Urban                               |          | Cross Refer          | ence Notes:          |                     |   |
| Streetscape:                                          | Intact                              |          |                      |                      |                     |   |
| Relate to Othr Bldgs:                                 | Row (1 of 9)                        |          |                      |                      |                     |   |
| Relate to Street:                                     | Face on Setback Line                |          |                      |                      |                     |   |
| Massing:<br>Footprint:                                | Row Building/Canted Bay<br>L-Shaped |          |                      |                      |                     |   |
|                                                       | -                                   |          |                      |                      |                     |   |
| Number Stories:                                       | 2 plus basement<br>2                |          |                      |                      |                     |   |
| Bays Wide:<br>Height:                                 | 2                                   | Outhuild | ling Type            | C                    | contributing Status |   |
| Width:                                                | 16                                  | Catbane  | mig Typo             |                      | Change Clared       |   |
| Depth/Length:                                         | 32                                  |          |                      |                      |                     |   |
| SqFt:                                                 |                                     |          |                      |                      |                     |   |
| Volume:                                               |                                     |          |                      |                      |                     |   |
| Lot Width                                             |                                     | 0.46     | lina Notes           |                      |                     |   |
| Lot Depth/Length:<br>Lot SqFt:                        |                                     | Outbulle | ling Notes:          |                      |                     |   |
| Acreage:                                              |                                     |          |                      |                      |                     |   |
| Has Driveway:                                         |                                     |          |                      |                      |                     |   |
| _                                                     |                                     |          |                      |                      |                     | - |