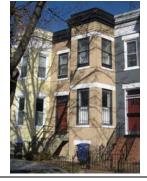

#### **Queen Anne**

Exterior & Architectural Notes:

January 2010: Constructed in 1897 by F.H. Duchay, this two-story, two-bay Queen Anne-style rowhouse is one of nine rowhouses constructed from the same permit (#0828). The dwelling is constructed of brick and is set on a solid, raised concrete foundation that has been faced with brick. The façade (south elevation) is faced with stretcher-bond brick and has been painted. Two-course, rowlock brick string courses span the façade and are sited at the level of the first and second story sills. A sloping roof caps the dwelling and is fronted along the façade by a molded cornice with dentil molding. A checkerboard brick frieze spans the façade and is sited below the cornice. The westernmost bay of the façade holds a single-leaf paneled wood door with lights and a one-light wood transom. A concrete lintel tops the transom. Cast iron steps with railings provide access to the door. The westernmost bay of the second story holds a 1/1, double-hung, vinyl-sash window. A three-sided, canted bay projects from the eastern bay of the façade and rises the full height of the dwelling. The bay has the same material treatment as the main block and is fenestrated with 1/1, double-hung, vinyl-sash windows and a sliding vinyl window. All window openings on the façade have concrete sills and lintels.

A two-story ell extends from the westernmost bay of the rear (north) elevation and is original to the dwelling. The ell is constructed of seven-course, American-bond brick and is set on a solid foundation. A sloping roof caps the ell. The second story of the rear elevation is pierced by 1/1, double-hung, vinyl-sash windows, which have rowlock brick sills and two-course, rowlock brick segmental arches. The first story of the rear elevation is fenestrated with a single-leaf door and one-light wood transom.

Site Notes:

January 2010: This rowhouse is located on the north side of G Street, N.E. and is set back approximately five feet from the brick sidewalk. The dwelling is adjacent to 234 G Street, N.E. and 238 G Street, N.E. The small front yard is landscaped with mature shrubs. Poured concrete steps lead from the brick sidewalk to the cast iron steps, which provide access to the primary entrance.