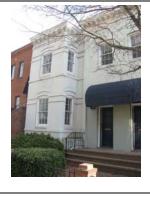

#### **Queen Anne**

Exterior & Architectural Notes:

January 2010: Constructed in 1897 by F.H. Duchay, this two-story, two-bay Queen Anne-style rowhouse is one of nine rowhouses constructed from the same permit (#0828). The dwelling is constructed of brick and is set on a solid, raised concrete foundation that has been faced with brick. The façade (south elevation) is faced with stretcher-bond brick and has been painted. Two-course, rowlock brick string courses span the façade and are sited at the level of the first and second story sills. A sloping roof caps the dwelling and is fronted along the façade by a molded cornice with dentil molding. A checkerboard brick frieze spans the façade and is sited below the cornice. The westernmost bay of the façade holds a single-leaf paneled wood door with lights and a one-light wood transom. A concrete lintel tops the transom. Cast iron steps with railings provide access to the door. The westernmost bay of the second story holds a 1/1, double-hung, vinyl-sash window. A three-sided, canted bay projects from the eastern bay of the façade and rises the full height of the dwelling. The bay has the same material treatment as the main block and is fenestrated with 1/1, double-hung, vinyl-sash windows and a sliding vinyl window. All window openings on the façade have concrete sills and lintels.

Site Notes:

January 2010: This rowhouse is located on the north side of G Street, N.E. and is set back approximately five feet from the brick sidewalk. The dwelling is adjacent to 234 G Street, N.E. and 238 G Street, N.E. The small front yard is landscaped with mature shrubs. Poured concrete steps lead from the brick sidewalk to the cast iron steps, which provide access to the primary entrance.