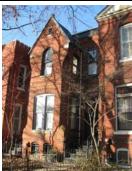

#### **Queen Anne**

Exterior & Architectural Notes:

January 2010: Constructed in 1897 by F.H. Duchay, this two-story, two-bay Queen Anne-style rowhouse is one of nine rowhouses constructed from the same permit (#0828). The dwelling is constructed of brick and is set on a solid, raised concrete foundation that has been faced with brick. The façade (south elevation) is faced with stretcher-bond brick and has been painted. Two-course, rowlock brick string courses span the façade and are sited at the level of the first and second story sills. A sloping roof caps the dwelling and is fronted along the façade by a molded cornice with dentil molding. A checkerboard brick frieze spans the façade and is sited below the cornice. The westernmost bay of the façade holds a single-leaf paneled wood door with lights and a one-light wood transom. A concrete lintel tops the transom. Cast iron steps with railings provide access to the door. The westernmost bay of the second story holds a 1/1, double-hung, vinyl-sash window. A three-sided, canted bay projects from the eastern bay of the façade and rises the full height of the dwelling. The bay has the same material treatment as the main block and is fenestrated with 1/1, double-hung, vinyl-sash windows and a sliding vinyl window. All window openings on the façade have concrete sills and lintels.

A two-story ell extends from the westernmost bay of the rear (north) elevation and is original to the dwelling. The ell is constructed of seven-course, American-bond brick and is set on a solid foundation. A sloping roof caps the ell. The second story of the rear elevation is pierced by 1/1, double-hung, vinyl-sash windows, which have rowlock brick sills and two-course, rowlock brick segmental arches. The first story of the rear elevation is fenestrated with a single-leaf door and one-light wood transom.

Site Notes:

January 2010: This rowhouse is located on the north side of G Street, N.E. and is set back approximately five feet from the brick sidewalk. The dwelling is adjacent to 234 G Street, N.E. and 238 G Street, N.E. The small front yard is landscaped with mature shrubs. Poured concrete steps lead from the brick sidewalk to the cast iron steps, which provide access to the primary entrance.