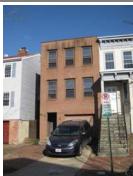

#### **Queen Anne**

Exterior & Architectural Notes:

January 2010: Constructed in 1897 by F.H. Duchay, this two-story, two-bay Queen Anne-style rowhouse is one of nine rowhouses constructed from the same permit (#0828). The dwelling is constructed of brick and is set on a solid, raised concrete foundation that has been faced with brick. The façade (south elevation) is faced with stretcher-bond brick and has been painted. Two-course, rowlock brick string courses span the façade and are sited at the level of the first and second story sills. A sloping roof caps the dwelling and is fronted along the façade by a molded cornice with dentil molding. A checkerboard brick frieze spans the façade and is sited below the cornice. The westernmost bay of the façade holds a single-leaf paneled wood door with lights and a one-light wood transom. A concrete lintel tops the transom. Cast iron steps with railings provide access to the door. The westernmost bay of the second story holds a 1/1, double-hung, vinyl-sash window. A three-sided, canted bay projects from the eastern bay of the façade and rises the full height of the dwelling. The bay has the same material treatment as the main block and is fenestrated with 1/1, double-hung, vinyl-sash windows and a sliding vinyl window. All window openings on the façade have concrete sills and lintels.

A two-story ell extends from the westernmost bay of the rear (north) elevation and is original to the dwelling. The ell is constructed of seven-course, American-bond brick and is set on a solid foundation. A sloping roof caps the ell. The second story of the rear elevation is pierced by 1/1, double-hung, vinyl-sash windows, which have rowlock brick sills and two-course, rowlock brick segmental arches. The first story of the rear elevation is fenestrated with a single-leaf door and one-light wood transom.

Site Notes:

January 2010: This rowhouse is located on the north side of G Street, N.E. and is set back approximately five feet from the brick sidewalk. The dwelling is adjacent to 234 G Street, N.E. and 238 G Street, N.E. The small front yard is landscaped with mature shrubs. Poured concrete steps lead from the brick sidewalk to the cast iron steps, which provide access to the primary entrance.