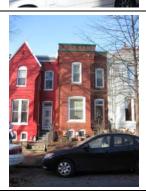

#### **Queen Anne**

Exterior & Architectural Notes

January 2010: Constructed in 1897 by F.H. Duchay, this two-story, two-bay Queen Anne-style rowhouse is one of rowhouses constructed from the same permit (#0828). The dwelling is constructed of brick and is set on a solid, raised concrete foundation that has been parged. The façade (south elevation) is faced with stretcher-bond brick and has been painted. Two-course, rowlock brick string courses span the façade and are sited at the level of the first and second story sills. A sloping roof caps the dwelling and is fronted along the façade and east (side) elevation by a molded cornice with dentil molding. A checkerboard brick frieze spans the façade and east elevation and is sited below the cornice. An interior-side brick chimney rises from the east elevation and has a parged, corbeled cap. The westernmost bay of the façade holds a single-leaf paneled wood door and a one-light wood transom. A concrete lintel tops the transom. Cast iron steps with railings provide access to the door. The westernmost bay of the second story holds a 1/1, double-hung, vinyl-sash window. The foundation is pierced by a single-leaf paneled wood door, which is accessed via brick steps. A three-sided, canted bay projects from the southeast corner of the façade and rises the full height of the dwelling. Chamfered corners with corbeled brick highlight the bay. The bay has the same material treatment as the main block and is fenestrated with single and paired 1/1, double-hung, vinyl-sash windows. All window openings on the façade have concrete sills and lintels. The east elevation is fenestrated with 1/1, double-hung, vinyl-sash windows, which have concrete sills and lintels. The foundation of the rear (north) elevation is pierced by a single-leaf door.

A two-story ell extends from the westernmost bay of the rear elevation and is original to the main block. The ell is constructed of irregular American-bond brick and is set on a solid foundation. A sloping roof caps the ell. An interior-side brick chimney rises from the east elevation. Visible fenestration consists of 1/1, double-hung, vinyl-sash windows and double-leaf doors. All windows openings have two-course, rowlock brick segmental arches and concrete sills.

#### Site Notes:

January 2010: This rowhouse is located on the northwest corner of G Street, N.E. and 3rd Street, N.E. and is set back approximately five feet from the brick sidewalk. The west (side) elevation of the dwelling is adjacent to 236 G Street, N.E. The grassy yard is landscaped with foundation plantings and small trees. A brick patio extends from the façade and reaches the brick sidewalk. The side yard is enclosed with hairpin and picket metal fencing. The rear yard is bounded by wood fencing.