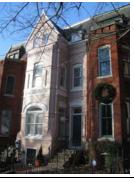

#### **Queen Anne**

Exterior & Architectural Notes:

January 2010: Constructed in 1897 by F.H. Duchay, this two-story, two-bay Queen Anne-style rowhouse is one of nine rowhouses constructed from the same permit (#0828). The dwelling is constructed of brick and is set on a solid, raised concrete foundation that has been faced with brick. The façade (south elevation) is faced with stretcher-bond brick and has been painted. Two-course, rowlock brick string courses span the façade and are sited at the level of the first and second story sills. A sloping roof caps the dwelling and is fronted along the façade by a molded cornice with dentil molding. A checkerboard brick frieze spans the façade and is sited below the cornice. The westernmost bay of the façade holds a single-leaf paneled wood door with lights and a one-light wood transom. A concrete lintel tops the transom. Cast iron steps with railings provide access to the door. The westernmost bay of the second story holds a 1/1, double-hung, vinyl-sash window. A three-sided, canted bay projects from the eastern bay of the façade and rises the full height of the dwelling. The bay has the same material treatment as the main block and is fenestrated with 1/1, double-hung, vinyl-sash windows and a sliding vinyl window. All window openings on the façade have concrete sills and lintels.

Site Notes:

January 2010: This rowhouse is located on the north side of G Street, N.E. and is set back approximately five feet from the brick sidewalk. The dwelling is adjacent to 234 G Street, N.E. and 238 G Street, N.E. The small front yard is landscaped with mature shrubs. Poured concrete steps lead from the brick sidewalk to the cast iron steps, which provide access to the primary entrance.