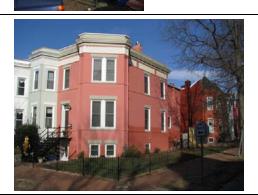

#### **Queen Anne**

Exterior & Architectural Notes

January 2010: Constructed in 1897 by F.H. Duchay, this two-story, two-bay Queen Anne-style rowhouse is one of rowhouses constructed from the same permit (#0828). The dwelling is constructed of brick and is set on a solid, raised concrete foundation that has been parged. The façade (south elevation) is faced with stretcher-bond brick and has been painted. Two-course, rowlock brick string courses span the façade and are sited at the level of the first and second story sills. A sloping roof caps the dwelling and is fronted along the façade and east (side) elevation by a molded cornice with dentil molding. A checkerboard brick frieze spans the façade and east elevation and is sited below the cornice. An interior-side brick chimney rises from the east elevation and has a parged, corbeled cap. The westernmost bay of the façade holds a single-leaf paneled wood door and a one-light wood transom. A concrete lintel tops the transom. Cast iron steps with railings provide access to the door. The westernmost bay of the second story holds a 1/1, double-hung, vinyl-sash window. The foundation is pierced by a single-leaf paneled wood door, which is accessed via brick steps. A three-sided, canted bay projects from the southeast corner of the façade and rises the full height of the dwelling. Chamfered corners with corbeled brick highlight the bay. The bay has the same material treatment as the main block and is fenestrated with single and paired 1/1, double-hung, vinyl-sash windows. All window openings on the façade have concrete sills and lintels. The east elevation is fenestrated with 1/1, double-hung, vinyl-sash windows, which have concrete sills and lintels. The foundation of the rear (north) elevation is pierced by a single-leaf door.

#### Site Notes:

January 2010: This rowhouse is located on the northwest corner of G Street, N.E. and 3rd Street, N.E. and is set back approximately five feet from the brick sidewalk. The west (side) elevation of the dwelling is adjacent to 236 G Street, N.E. The grassy yard is landscaped with foundation plantings and small trees. A brick patio extends from the façade and reaches the brick sidewalk. The side yard is enclosed with hairpin and picket metal fencing. The rear yard is bounded by wood fencing.