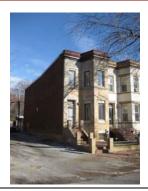

#### **Queen Anne**

Exterior & Architectural Notes:

January 2010: Constructed in 1897 by F.H. Duchay, this two-story, two-bay Queen Anne-style rowhouse is one of nine rowhouses constructed from the same permit (#0828). The dwelling is constructed of brick and is set on a solid, raised concrete foundation that has been faced with brick. The façade (south elevation) is faced with stretcher-bond brick and has been painted. Two-course, rowlock brick string courses span the façade and are sited at the level of the first and second story sills. A sloping roof caps the dwelling and is fronted along the façade by a molded cornice with dentil molding. A checkerboard brick frieze spans the façade and is sited below the cornice. The westernmost bay of the façade holds a single-leaf paneled wood door with lights and a one-light wood transom. A concrete lintel tops the transom. Cast iron steps with railings provide access to the door. The westernmost bay of the second story holds a 1/1, double-hung, vinyl-sash window. A three-sided, canted bay projects from the eastern bay of the façade and rises the full height of the dwelling. The bay has the same material treatment as the main block and is fenestrated with 1/1, double-hung, vinyl-sash windows and a sliding vinyl window. All window openings on the façade have concrete sills and lintels.

A two-story ell extends from the westernmost bay of the rear (north) elevation and is original to the dwelling. The ell is constructed of seven-course, American-bond brick and is set on a solid foundation. A sloping roof caps the ell. The second story of the rear elevation is pierced by 1/1, double-hung, vinyl-sash windows, which have rowlock brick sills and two-course, rowlock brick segmental arches. The first story of the rear elevation is fenestrated with a single-leaf door and one-light wood transom.

Site Notes:

January 2010: This rowhouse is located on the north side of G Street, N.E. and is set back approximately five feet from the brick sidewalk. The dwelling is adjacent to 234 G Street, N.E. and 238 G Street, N.E. The small front yard is landscaped with mature shrubs. Poured concrete steps lead from the brick sidewalk to the cast iron steps, which provide access to the primary entrance.