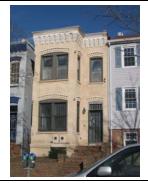

#### **Queen Anne**

Exterior & Architectural Notes

January 2010: Constructed in 1897 by F.H. Duchay, this two-story, two-bay Queen Anne-style rowhouse is one of rowhouses constructed from the same permit (#0828). The dwelling is constructed of brick and is set on a solid, raised concrete foundation that has been parged. The façade (south elevation) is faced with stretcher-bond brick and has been painted. Two-course, rowlock brick string courses span the façade and are sited at the level of the first and second story sills. A sloping roof caps the dwelling and is fronted along the façade and east (side) elevation by a molded cornice with dentil molding. A checkerboard brick frieze spans the façade and east elevation and is sited below the cornice. An interior-side brick chimney rises from the east elevation and has a parged, corbeled cap. The westernmost bay of the façade holds a single-leaf paneled wood door and a one-light wood transom. A concrete lintel tops the transom. Cast iron steps with railings provide access to the door. The westernmost bay of the second story holds a 1/1, double-hung, vinyl-sash window. The foundation is pierced by a single-leaf paneled wood door, which is accessed via brick steps. A three-sided, canted bay projects from the southeast corner of the façade and rises the full height of the dwelling. Chamfered corners with corbeled brick highlight the bay. The bay has the same material treatment as the main block and is fenestrated with single and paired 1/1, double-hung, vinyl-sash windows. All window openings on the façade have concrete sills and lintels. The east elevation is fenestrated with 1/1, double-hung, vinyl-sash windows, which have concrete sills and lintels. The foundation of the rear (north) elevation is pierced by a single-leaf door.

A two-story ell extends from the westernmost bay of the rear elevation and is original to the main block. The ell is constructed of irregular American-bond brick and is set on a solid foundation. A sloping roof caps the ell. An interior-side brick chimney rises from the east elevation. Visible fenestration consists of 1/1, double-hung, vinyl-sash windows and double-leaf doors. All windows openings have two-course, rowlock brick segmental arches and concrete sills.