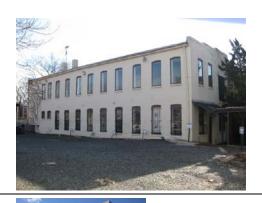

#### **Queen Anne**

Exterior & Architectural Notes:

January 2010: Constructed in 1897 by F.H. Duchay, this two-story, two-bay Queen Anne-style rowhouse is one of nine rowhouses constructed from the same permit (#0828). The dwelling is constructed of brick and is set on a solid, raised concrete foundation that has been faced with brick. The façade (south elevation) is faced with stretcher-bond brick and has been painted. Two-course, rowlock brick string courses span the façade and are sited at the level of the first and second story sills. A sloping roof caps the dwelling and is fronted along the façade by a molded cornice with dentil molding. A checkerboard brick frieze spans the façade and is sited below the cornice. The westernmost bay of the façade holds a single-leaf paneled wood door with lights and a one-light wood transom. A concrete lintel tops the transom. Cast iron steps with railings provide access to the door. The westernmost bay of the second story holds a 1/1, double-hung, vinyl-sash window. A three-sided, canted bay projects from the eastern bay of the façade and rises the full height of the dwelling. The bay has the same material treatment as the main block and is fenestrated with 1/1, double-hung, vinyl-sash windows and a sliding vinyl window. All window openings on the façade have concrete sills and lintels.

A two-story ell extends from the westernmost bay of the rear (north) elevation and is original to the dwelling. The ell is constructed of seven-course, American-bond brick and is set on a solid foundation. A sloping roof caps the ell. The second story of the rear elevation is pierced by 1/1, double-hung, vinyl-sash windows, which have rowlock brick sills and two-course, rowlock brick segmental arches. The first story of the rear elevation is fenestrated with a single-leaf door and one-light wood transom.