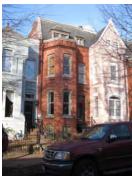

#### **Queen Anne**

Exterior & Architectural Notes

January 2010: Constructed in 1897 by F.H. Duchay, this two-story, two-bay Queen Anne-style rowhouse is one of rowhouses constructed from the same permit (#0828). The dwelling is constructed of brick and is set on a solid, raised concrete foundation that has been parged. The façade (south elevation) is faced with stretcher-bond brick and has been painted. Two-course, rowlock brick string courses span the façade and are sited at the level of the first and second story sills. A sloping roof caps the dwelling and is fronted along the façade and east (side) elevation by a molded cornice with dentil molding. A checkerboard brick frieze spans the façade and east elevation and is sited below the cornice. An interior-side brick chimney rises from the east elevation and has a parged, corbeled cap. The westernmost bay of the façade holds a single-leaf paneled wood door and a one-light wood transom. A concrete lintel tops the transom. Cast iron steps with railings provide access to the door. The westernmost bay of the second story holds a 1/1, double-hung, vinyl-sash window. The foundation is pierced by a single-leaf paneled wood door, which is accessed via brick steps. A three-sided, canted bay projects from the southeast corner of the façade and rises the full height of the dwelling. Chamfered corners with corbeled brick highlight the bay. The bay has the same material treatment as the main block and is fenestrated with single and paired 1/1, double-hung, vinyl-sash windows. All window openings on the façade have concrete sills and lintels. The east elevation is fenestrated with 1/1, double-hung, vinyl-sash windows, which have concrete sills and lintels. The foundation of the rear (north) elevation is pierced by a single-leaf door.

A two-story ell extends from the westernmost bay of the rear elevation and is original to the main block. The ell is constructed of irregular American-bond brick and is set on a solid foundation. A sloping roof caps the ell. An interior-side brick chimney rises from the east elevation. Visible fenestration consists of 1/1, double-hung, vinyl-sash windows and double-leaf doors. All windows openings have two-course, rowlock brick segmental arches and concrete sills.