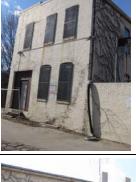

#### **Queen Anne**

Exterior & Architectural Notes:

January 2010: Constructed in 1897 by F.H. Duchay, this two-story, two-bay Queen Anne-style rowhouse is one of nine rowhouses constructed from the same permit (#0828). The dwelling is constructed of brick and is set on a solid, raised concrete foundation that has been faced with brick. The façade (south elevation) is faced with stretcher-bond brick and has been painted. Two-course, rowlock brick string courses span the façade and are sited at the level of the first and second story sills. A sloping roof caps the dwelling and is fronted along the façade by a molded cornice with dentil molding. A checkerboard brick frieze spans the façade and is sited below the cornice. The westernmost bay of the façade holds a single-leaf paneled wood door with lights and a one-light wood transom. A concrete lintel tops the transom. Cast iron steps with railings provide access to the door. The westernmost bay of the second story holds a 1/1, double-hung, vinyl-sash window. A three-sided, canted bay projects from the eastern bay of the façade and rises the full height of the dwelling. The bay has the same material treatment as the main block and is fenestrated with 1/1, double-hung, vinyl-sash windows and a sliding vinyl window. All window openings on the façade have concrete sills and lintels.

Site Notes:

January 2010: This rowhouse is located on the north side of G Street, N.E. and is set back approximately five feet from the brick sidewalk. The dwelling is adjacent to 234 G Street, N.E. and 238 G Street, N.E. The small front yard is landscaped with mature shrubs. Poured concrete steps lead from the brick sidewalk to the cast iron steps, which provide access to the primary entrance.