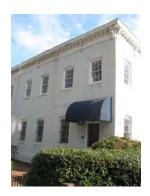

#### **Queen Anne**

Exterior & Architectural Notes:

January 2010: Constructed in 1897 by F.H. Duchay, this two-story, two-bay Queen Anne-style rowhouse is one of nine rowhouses constructed from the same permit (#0828). The dwelling is constructed of brick and is set on a solid, raised concrete foundation that has been faced with brick. The façade (south elevation) is faced with stretcher-bond brick and has been painted. Two-course, rowlock brick string courses span the façade and are sited at the level of the first and second story sills. A sloping roof caps the dwelling and is fronted along the façade by a molded cornice with dentil molding. A checkerboard brick frieze spans the façade and is sited below the cornice. The westernmost bay of the façade holds a single-leaf paneled wood door with lights and a one-light wood transom. A concrete lintel tops the transom. Cast iron steps with railings provide access to the door. The westernmost bay of the second story holds a 1/1, double-hung, vinyl-sash window. A three-sided, canted bay projects from the eastern bay of the façade and rises the full height of the dwelling. The bay has the same material treatment as the main block and is fenestrated with 1/1, double-hung, vinyl-sash windows and a sliding vinyl window. All window openings on the façade have concrete sills and lintels.

A two-story ell extends from the westernmost bay of the rear (north) elevation and is original to the dwelling. The ell is constructed of seven-course, American-bond brick and is set on a solid foundation. A sloping roof caps the ell. The second story of the rear elevation is pierced by 1/1, double-hung, vinyl-sash windows, which have rowlock brick sills and two-course, rowlock brick segmental arches. The first story of the rear elevation is fenestrated with a single-leaf door and one-light wood transom.

Site Notes:

January 2010: This rowhouse is located on the north side of G Street, N.E. and is set back approximately five feet from the brick sidewalk. The dwelling is adjacent to 234 G Street, N.E. and 238 G Street, N.E. The small front yard is landscaped with mature shrubs. Poured concrete steps lead from the brick sidewalk to the cast iron steps, which provide access to the primary entrance.