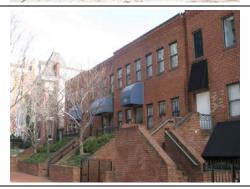

#### **Queen Anne**

Exterior & Architectural Notes:

January 2010: Constructed in 1897 by F.H. Duchay, this two-story, two-bay Queen Anne-style rowhouse is one of nine rowhouses constructed from the same permit (#0828). The dwelling is constructed of brick and is set on a solid, raised concrete foundation that has been faced with brick. The façade (south elevation) is faced with stretcher-bond brick and has been painted. Two-course, rowlock brick string courses span the façade and are sited at the level of the first and second story sills. A sloping roof caps the dwelling and is fronted along the façade by a molded cornice with dentil molding. A checkerboard brick frieze spans the façade and is sited below the cornice. The westernmost bay of the façade holds a single-leaf paneled wood door with lights and a one-light wood transom. A concrete lintel tops the transom. Cast iron steps with railings provide access to the door. The westernmost bay of the second story holds a 1/1, double-hung, vinyl-sash window. A three-sided, canted bay projects from the eastern bay of the façade and rises the full height of the dwelling. The bay has the same material treatment as the main block and is fenestrated with 1/1, double-hung, vinyl-sash windows and a sliding vinyl window. All window openings on the façade have concrete sills and lintels.

Site Notes:

January 2010: This rowhouse is located on the north side of G Street, N.E. and is set back approximately five feet from the brick sidewalk. The dwelling is adjacent to 234 G Street, N.E. and 238 G Street, N.E. The small front yard is landscaped with mature shrubs. Poured concrete steps lead from the brick sidewalk to the cast iron steps, which provide access to the primary entrance.