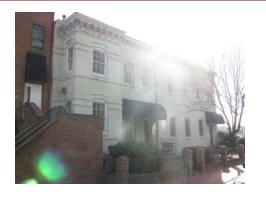

#### **Queen Anne**

Exterior & Architectural Notes:

January 2010: Constructed in 1897 by F.H. Duchay, this two-story, two-bay Queen Anne-style rowhouse is one of nine rowhouses constructed from the same permit (#0828). The dwelling is constructed of brick and is set on a solid, raised concrete foundation that has been faced with brick. The façade (south elevation) is faced with stretcher-bond brick and has been painted. Two-course, rowlock brick string courses span the façade and are sited at the level of the first and second story sills. A sloping roof caps the dwelling and is fronted along the façade by a molded cornice with dentil molding. A checkerboard brick frieze spans the façade and is sited below the cornice. The westernmost bay of the façade holds a single-leaf paneled wood door with lights and a one-light wood transom. A concrete lintel tops the transom. Cast iron steps with railings provide access to the door. The westernmost bay of the second story holds a 1/1, double-hung, vinyl-sash window. A three-sided, canted bay projects from the eastern bay of the façade and rises the full height of the dwelling. The bay has the same material treatment as the main block and is fenestrated with 1/1, double-hung, vinyl-sash windows and a sliding vinyl window. All window openings on the façade have concrete sills and lintels.

Site Notes:

January 2010: This rowhouse is located on the north side of G Street, N.E. and is set back approximately five feet from the brick sidewalk. The dwelling is adjacent to 234 G Street, N.E. and 238 G Street, N.E. The small front yard is landscaped with mature shrubs. Poured concrete steps lead from the brick sidewalk to the cast iron steps, which provide access to the primary entrance.