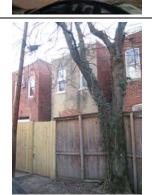

#### **Queen Anne**

Exterior & Architectural Notes

January 2010: Constructed in 1897 by F.H. Duchay, this two-story, two-bay Queen Anne-style rowhouse is one of rowhouses constructed from the same permit (#0828). The dwelling is constructed of brick and is set on a solid, raised concrete foundation that has been parged. The façade (south elevation) is faced with stretcher-bond brick and has been painted. Two-course, rowlock brick string courses span the façade and are sited at the level of the first and second story sills. A sloping roof caps the dwelling and is fronted along the façade and east (side) elevation by a molded cornice with dentil molding. A checkerboard brick frieze spans the façade and east elevation and is sited below the cornice. An interior-side brick chimney rises from the east elevation and has a parged, corbeled cap. The westernmost bay of the façade holds a single-leaf paneled wood door and a one-light wood transom. A concrete lintel tops the transom. Cast iron steps with railings provide access to the door. The westernmost bay of the second story holds a 1/1, double-hung, vinyl-sash window. The foundation is pierced by a single-leaf paneled wood door, which is accessed via brick steps. A three-sided, canted bay projects from the southeast corner of the façade and rises the full height of the dwelling. Chamfered corners with corbeled brick highlight the bay. The bay has the same material treatment as the main block and is fenestrated with single and paired 1/1, double-hung, vinyl-sash windows. All window openings on the façade have concrete sills and lintels. The east elevation is fenestrated with 1/1, double-hung, vinyl-sash windows, which have concrete sills and lintels. The foundation of the rear (north) elevation is pierced by a single-leaf door.

A two-story ell extends from the westernmost bay of the rear elevation and is original to the main block. The ell is constructed of irregular American-bond brick and is set on a solid foundation. A sloping roof caps the ell. An interior-side brick chimney rises from the east elevation. Visible fenestration consists of 1/1, double-hung, vinyl-sash windows and double-leaf doors. All windows openings have two-course, rowlock brick segmental arches and concrete sills.

#### Site Notes:

January 2010: This rowhouse is located on the northwest corner of G Street, N.E. and 3rd Street, N.E. and is set back approximately five feet from the brick sidewalk. The west (side) elevation of the dwelling is adjacent to 236 G Street, N.E. The grassy yard is landscaped with foundation plantings and small trees. A brick patio extends from the façade and reaches the brick sidewalk. The side yard is enclosed with hairpin and picket metal fencing. The rear yard is bounded by wood fencing.