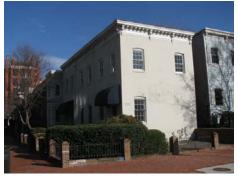

#### **Queen Anne**

Exterior & Architectural Notes

January 2010: Constructed in 1897 by F.H. Duchay, this two-story, two-bay Queen Anne-style rowhouse is one of rowhouses constructed from the same permit (#0828). The dwelling is constructed of brick and is set on a solid, raised concrete foundation that has been parged. The façade (south elevation) is faced with stretcher-bond brick and has been painted. Two-course, rowlock brick string courses span the façade and are sited at the level of the first and second story sills. A sloping roof caps the dwelling and is fronted along the façade and east (side) elevation by a molded cornice with dentil molding. A checkerboard brick frieze spans the façade and east elevation and is sited below the cornice. An interior-side brick chimney rises from the east elevation and has a parged, corbeled cap. The westernmost bay of the façade holds a single-leaf paneled wood door and a one-light wood transom. A concrete lintel tops the transom. Cast iron steps with railings provide access to the door. The westernmost bay of the second story holds a 1/1, double-hung, vinyl-sash window. The foundation is pierced by a single-leaf paneled wood door, which is accessed via brick steps. A three-sided, canted bay projects from the southeast corner of the façade and rises the full height of the dwelling. Chamfered corners with corbeled brick highlight the bay. The bay has the same material treatment as the main block and is fenestrated with single and paired 1/1, double-hung, vinyl-sash windows. All window openings on the façade have concrete sills and lintels. The east elevation is fenestrated with 1/1, double-hung, vinyl-sash windows, which have concrete sills and lintels. The foundation of the rear (north) elevation is pierced by a single-leaf door.

#### Site Notes:

January 2010: This rowhouse is located on the northwest corner of G Street, N.E. and 3rd Street, N.E. and is set back approximately five feet from the brick sidewalk. The west (side) elevation of the dwelling is adjacent to 236 G Street, N.E. The grassy yard is landscaped with foundation plantings and small trees. A brick patio extends from the façade and reaches the brick sidewalk. The side yard is enclosed with hairpin and picket metal fencing. The rear yard is bounded by wood fencing.