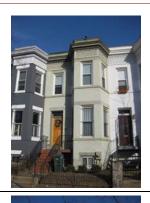

#### **Queen Anne**

Exterior & Architectural Notes

January 2010: Constructed in 1897 by F.H. Duchay, this two-story, two-bay Queen Anne-style rowhouse is one of rowhouses constructed from the same permit (#0828). The dwelling is constructed of brick and is set on a solid, raised concrete foundation that has been parged. The façade (south elevation) is faced with stretcher-bond brick and has been painted. Two-course, rowlock brick string courses span the façade and are sited at the level of the first and second story sills. A sloping roof caps the dwelling and is fronted along the façade and east (side) elevation by a molded cornice with dentil molding. A checkerboard brick frieze spans the façade and east elevation and is sited below the cornice. An interior-side brick chimney rises from the east elevation and has a parged, corbeled cap. The westernmost bay of the façade holds a single-leaf paneled wood door and a one-light wood transom. A concrete lintel tops the transom. Cast iron steps with railings provide access to the door. The westernmost bay of the second story holds a 1/1, double-hung, vinyl-sash window. The foundation is pierced by a single-leaf paneled wood door, which is accessed via brick steps. A three-sided, canted bay projects from the southeast corner of the façade and rises the full height of the dwelling. Chamfered corners with corbeled brick highlight the bay. The bay has the same material treatment as the main block and is fenestrated with single and paired 1/1, double-hung, vinyl-sash windows. All window openings on the façade have concrete sills and lintels. The east elevation is fenestrated with 1/1, double-hung, vinyl-sash windows, which have concrete sills and lintels. The foundation of the rear (north) elevation is pierced by a single-leaf door.

A two-story ell extends from the westernmost bay of the rear elevation and is original to the main block. The ell is constructed of irregular American-bond brick and is set on a solid foundation. A sloping roof caps the ell. An interior-side brick chimney rises from the east elevation. Visible fenestration consists of 1/1, double-hung, vinyl-sash windows and double-leaf doors. All windows openings have two-course, rowlock brick segmental arches and concrete sills.

#### Site Notes:

January 2010: This rowhouse is located on the northwest corner of G Street, N.E. and 3rd Street, N.E. and is set back approximately five feet from the brick sidewalk. The west (side) elevation of the dwelling is adjacent to 236 G Street, N.E. The grassy yard is landscaped with foundation plantings and small trees. A brick patio extends from the façade and reaches the brick sidewalk. The side yard is enclosed with hairpin and picket metal fencing. The rear yard is bounded by wood fencing.