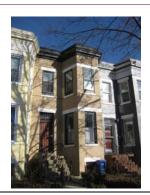

#### **Queen Anne**

Exterior & Architectural Notes:

January 2010: Constructed in 1897 by F.H. Duchay, this two-story, two-bay Queen Anne-style rowhouse is one of nine rowhouses constructed from the same permit (#0828). The dwelling is constructed of brick and is set on a solid, raised concrete foundation that has been faced with brick. The façade (south elevation) is faced with stretcher-bond brick and has been painted. Two-course, rowlock brick string courses span the façade and are sited at the level of the first and second story sills. A sloping roof caps the dwelling and is fronted along the façade by a molded cornice with dentil molding. A checkerboard brick frieze spans the façade and is sited below the cornice. The westernmost bay of the façade holds a single-leaf paneled wood door with lights and a one-light wood transom. A concrete lintel tops the transom. Cast iron steps with railings provide access to the door. The westernmost bay of the second story holds a 1/1, double-hung, vinyl-sash window. A three-sided, canted bay projects from the eastern bay of the façade and rises the full height of the dwelling. The bay has the same material treatment as the main block and is fenestrated with 1/1, double-hung, vinyl-sash windows and a sliding vinyl window. All window openings on the façade have concrete sills and lintels.

A two-story ell extends from the westernmost bay of the rear (north) elevation and is original to the dwelling. The ell is constructed of seven-course, American-bond brick and is set on a solid foundation. A sloping roof caps the ell. The second story of the rear elevation is pierced by 1/1, double-hung, vinyl-sash windows, which have rowlock brick sills and two-course, rowlock brick segmental arches. The first story of the rear elevation is fenestrated with a single-leaf door and one-light wood transom.

Site Notes:

January 2010: This rowhouse is located on the north side of G Street, N.E. and is set back approximately five feet from the brick sidewalk. The dwelling is adjacent to 234 G Street, N.E. and 238 G Street, N.E. The small front yard is landscaped with mature shrubs. Poured concrete steps lead from the brick sidewalk to the cast iron steps, which provide access to the primary entrance.