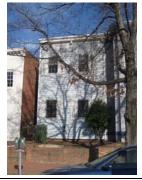

#### **Queen Anne**

Exterior & Architectural Notes:

January 2010: Constructed in 1897 by F.H. Duchay, this two-story, two-bay Queen Anne-style rowhouse is one of nine rowhouses constructed from the same permit (#0828). The dwelling is constructed of brick and is set on a solid, raised concrete foundation that has been faced with brick. The façade (south elevation) is faced with stretcher-bond brick and has been painted. Two-course, rowlock brick string courses span the façade and are sited at the level of the first and second story sills. A sloping roof caps the dwelling and is fronted along the façade by a molded cornice with dentil molding. A checkerboard brick frieze spans the façade and is sited below the cornice. The westernmost bay of the façade holds a single-leaf paneled wood door with lights and a one-light wood transom. A concrete lintel tops the transom. Cast iron steps with railings provide access to the door. The westernmost bay of the second story holds a 1/1, double-hung, vinyl-sash window. A three-sided, canted bay projects from the eastern bay of the façade and rises the full height of the dwelling. The bay has the same material treatment as the main block and is fenestrated with 1/1, double-hung, vinyl-sash windows and a sliding vinyl window. All window openings on the façade have concrete sills and lintels.

A two-story ell extends from the westernmost bay of the rear (north) elevation and is original to the dwelling. The ell is constructed of seven-course, American-bond brick and is set on a solid foundation. A sloping roof caps the ell. The second story of the rear elevation is pierced by 1/1, double-hung, vinyl-sash windows, which have rowlock brick sills and two-course, rowlock brick segmental arches. The first story of the rear elevation is fenestrated with a single-leaf door and one-light wood transom.

Site Notes:

January 2010: This rowhouse is located on the north side of G Street, N.E. and is set back approximately five feet from the brick sidewalk. The dwelling is adjacent to 234 G Street, N.E. and 238 G Street, N.E. The small front yard is landscaped with mature shrubs. Poured concrete steps lead from the brick sidewalk to the cast iron steps, which provide access to the primary entrance.