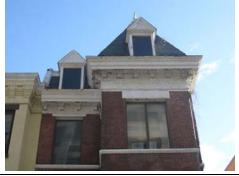

#### **Queen Anne**

Exterior & Architectural Notes:

January 2010: Constructed in 1897 by F.H. Duchay, this two-story, two-bay Queen Anne-style rowhouse is one of nine rowhouses constructed from the same permit (#0828). The dwelling is constructed of brick and is set on a solid, raised concrete foundation that has been faced with brick. The façade (south elevation) is faced with stretcher-bond brick and has been painted. Two-course, rowlock brick string courses span the façade and are sited at the level of the first and second story sills. A sloping roof caps the dwelling and is fronted along the façade by a molded cornice with dentil molding. A checkerboard brick frieze spans the façade and is sited below the cornice. The westernmost bay of the façade holds a single-leaf paneled wood door with lights and a one-light wood transom. A concrete lintel tops the transom. Cast iron steps with railings provide access to the door. The westernmost bay of the second story holds a 1/1, double-hung, vinyl-sash window. A three-sided, canted bay projects from the eastern bay of the façade and rises the full height of the dwelling. The bay has the same material treatment as the main block and is fenestrated with 1/1, double-hung, vinyl-sash windows and a sliding vinyl window. All window openings on the façade have concrete sills and lintels.

A two-story ell extends from the westernmost bay of the rear (north) elevation and is original to the dwelling. The ell is constructed of seven-course, American-bond brick and is set on a solid foundation. A sloping roof caps the ell. The second story of the rear elevation is pierced by 1/1, double-hung, vinyl-sash windows, which have rowlock brick sills and two-course, rowlock brick segmental arches. The first story of the rear elevation is fenestrated with a single-leaf door and one-light wood transom.