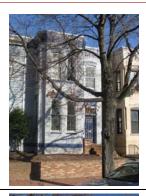

#### **Queen Anne**

Exterior & Architectural Notes:

January 2010: Constructed in 1897 by F.H. Duchay, this two-story, two-bay Queen Anne-style rowhouse is one of nine rowhouses constructed from the same permit (#0828). The dwelling is constructed of brick and is set on a solid, raised concrete foundation that has been faced with brick. The façade (south elevation) is faced with stretcher-bond brick and has been painted. Two-course, rowlock brick string courses span the façade and are sited at the level of the first and second story sills. A sloping roof caps the dwelling and is fronted along the façade by a molded cornice with dentil molding. A checkerboard brick frieze spans the façade and is sited below the cornice. The westernmost bay of the façade holds a single-leaf paneled wood door with lights and a one-light wood transom. A concrete lintel tops the transom. Cast iron steps with railings provide access to the door. The westernmost bay of the second story holds a 1/1, double-hung, vinyl-sash window. A three-sided, canted bay projects from the eastern bay of the façade and rises the full height of the dwelling. The bay has the same material treatment as the main block and is fenestrated with 1/1, double-hung, vinyl-sash windows and a sliding vinyl window. All window openings on the façade have concrete sills and lintels.

A two-story ell extends from the westernmost bay of the rear (north) elevation and is original to the dwelling. The ell is constructed of seven-course, American-bond brick and is set on a solid foundation. A sloping roof caps the ell. The second story of the rear elevation is pierced by 1/1, double-hung, vinyl-sash windows, which have rowlock brick sills and two-course, rowlock brick segmental arches. The first story of the rear elevation is fenestrated with a single-leaf door and one-light wood transom.