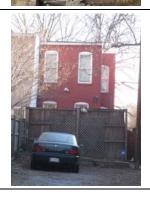

#### **Queen Anne**

Exterior & Architectural Notes

January 2010: Constructed in 1897 by F.H. Duchay, this two-story, two-bay Queen Anne-style rowhouse is one of rowhouses constructed from the same permit (#0828). The dwelling is constructed of brick and is set on a solid, raised concrete foundation that has been parged. The façade (south elevation) is faced with stretcher-bond brick and has been painted. Two-course, rowlock brick string courses span the façade and are sited at the level of the first and second story sills. A sloping roof caps the dwelling and is fronted along the façade and east (side) elevation by a molded cornice with dentil molding. A checkerboard brick frieze spans the façade and east elevation and is sited below the cornice. An interior-side brick chimney rises from the east elevation and has a parged, corbeled cap. The westernmost bay of the façade holds a single-leaf paneled wood door and a one-light wood transom. A concrete lintel tops the transom. Cast iron steps with railings provide access to the door. The westernmost bay of the second story holds a 1/1, double-hung, vinyl-sash window. The foundation is pierced by a single-leaf paneled wood door, which is accessed via brick steps. A three-sided, canted bay projects from the southeast corner of the façade and rises the full height of the dwelling. Chamfered corners with corbeled brick highlight the bay. The bay has the same material treatment as the main block and is fenestrated with single and paired 1/1, double-hung, vinyl-sash windows. All window openings on the façade have concrete sills and lintels. The east elevation is fenestrated with 1/1, double-hung, vinyl-sash windows, which have concrete sills and lintels. The foundation of the rear (north) elevation is pierced by a single-leaf door.

A two-story ell extends from the westernmost bay of the rear elevation and is original to the main block. The ell is constructed of irregular American-bond brick and is set on a solid foundation. A sloping roof caps the ell. An interior-side brick chimney rises from the east elevation. Visible fenestration consists of 1/1, double-hung, vinyl-sash windows and double-leaf doors. All windows openings have two-course, rowlock brick segmental arches and concrete sills.

#### Site Notes:

January 2010: This rowhouse is located on the northwest corner of G Street, N.E. and 3rd Street, N.E. and is set back approximately five feet from the brick sidewalk. The west (side) elevation of the dwelling is adjacent to 236 G Street, N.E. The grassy yard is landscaped with foundation plantings and small trees. A brick patio extends from the façade and reaches the brick sidewalk. The side yard is enclosed with hairpin and picket metal fencing. The rear yard is bounded by wood fencing.