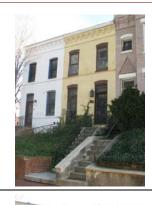

#### **Queen Anne**

Exterior & Architectural Notes:

January 2010: Constructed in 1897 by F.H. Duchay, this two-story, two-bay Queen Anne-style rowhouse is one of nine rowhouses constructed from the same permit (#0828). The dwelling is constructed of brick and is set on a solid, raised concrete foundation that has been faced with brick. The façade (south elevation) is faced with stretcher-bond brick and has been painted. Two-course, rowlock brick string courses span the façade and are sited at the level of the first and second story sills. A sloping roof caps the dwelling and is fronted along the façade by a molded cornice with dentil molding. A checkerboard brick frieze spans the façade and is sited below the cornice. The westernmost bay of the façade holds a single-leaf paneled wood door with lights and a one-light wood transom. A concrete lintel tops the transom. Cast iron steps with railings provide access to the door. The westernmost bay of the second story holds a 1/1, double-hung, vinyl-sash window. A three-sided, canted bay projects from the eastern bay of the façade and rises the full height of the dwelling. The bay has the same material treatment as the main block and is fenestrated with 1/1, double-hung, vinyl-sash windows and a sliding vinyl window. All window openings on the façade have concrete sills and lintels.

Site Notes:

January 2010: This rowhouse is located on the north side of G Street, N.E. and is set back approximately five feet from the brick sidewalk. The dwelling is adjacent to 234 G Street, N.E. and 238 G Street, N.E. The small front yard is landscaped with mature shrubs. Poured concrete steps lead from the brick sidewalk to the cast iron steps, which provide access to the primary entrance.