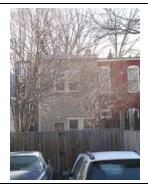

#### **Queen Anne**

Exterior & Architectural Notes

January 2010: Constructed in 1897 by F.H. Duchay, this two-story, two-bay Queen Anne-style rowhouse is one of rowhouses constructed from the same permit (#0828). The dwelling is constructed of brick and is set on a solid, raised concrete foundation that has been parged. The façade (south elevation) is faced with stretcher-bond brick and has been painted. Two-course, rowlock brick string courses span the façade and are sited at the level of the first and second story sills. A sloping roof caps the dwelling and is fronted along the façade and east (side) elevation by a molded cornice with dentil molding. A checkerboard brick frieze spans the façade and east elevation and is sited below the cornice. An interior-side brick chimney rises from the east elevation and has a parged, corbeled cap. The westernmost bay of the façade holds a single-leaf paneled wood door and a one-light wood transom. A concrete lintel tops the transom. Cast iron steps with railings provide access to the door. The westernmost bay of the second story holds a 1/1, double-hung, vinyl-sash window. The foundation is pierced by a single-leaf paneled wood door, which is accessed via brick steps. A three-sided, canted bay projects from the southeast corner of the façade and rises the full height of the dwelling. Chamfered corners with corbeled brick highlight the bay. The bay has the same material treatment as the main block and is fenestrated with single and paired 1/1, double-hung, vinyl-sash windows. All window openings on the façade have concrete sills and lintels. The east elevation is fenestrated with 1/1, double-hung, vinyl-sash windows, which have concrete sills and lintels. The foundation of the rear (north) elevation is pierced by a single-leaf door.

A two-story ell extends from the westernmost bay of the rear elevation and is original to the main block. The ell is constructed of irregular American-bond brick and is set on a solid foundation. A sloping roof caps the ell. An interior-side brick chimney rises from the east elevation. Visible fenestration consists of 1/1, double-hung, vinyl-sash windows and double-leaf doors. All windows openings have two-course, rowlock brick segmental arches and concrete sills.

#### Site Notes:

January 2010: This rowhouse is located on the northwest corner of G Street, N.E. and 3rd Street, N.E. and is set back approximately five feet from the brick sidewalk. The west (side) elevation of the dwelling is adjacent to 236 G Street, N.E. The grassy yard is landscaped with foundation plantings and small trees. A brick patio extends from the façade and reaches the brick sidewalk. The side yard is enclosed with hairpin and picket metal fencing. The rear yard is bounded by wood fencing.