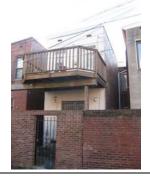

#### **Queen Anne**

Exterior & Architectural Notes

January 2010: Constructed in 1897 by F.H. Duchay, this two-story, two-bay Queen Anne-style rowhouse is one of rowhouses constructed from the same permit (#0828). The dwelling is constructed of brick and is set on a solid, raised concrete foundation that has been parged. The façade (south elevation) is faced with stretcher-bond brick and has been painted. Two-course, rowlock brick string courses span the façade and are sited at the level of the first and second story sills. A sloping roof caps the dwelling and is fronted along the façade and east (side) elevation by a molded cornice with dentil molding. A checkerboard brick frieze spans the façade and east elevation and is sited below the cornice. An interior-side brick chimney rises from the east elevation and has a parged, corbeled cap. The westernmost bay of the façade holds a single-leaf paneled wood door and a one-light wood transom. A concrete lintel tops the transom. Cast iron steps with railings provide access to the door. The westernmost bay of the second story holds a 1/1, double-hung, vinyl-sash window. The foundation is pierced by a single-leaf paneled wood door, which is accessed via brick steps. A three-sided, canted bay projects from the southeast corner of the façade and rises the full height of the dwelling. Chamfered corners with corbeled brick highlight the bay. The bay has the same material treatment as the main block and is fenestrated with single and paired 1/1, double-hung, vinyl-sash windows. All window openings on the façade have concrete sills and lintels. The east elevation is fenestrated with 1/1, double-hung, vinyl-sash windows, which have concrete sills and lintels. The foundation of the rear (north) elevation is pierced by a single-leaf door.

A two-story ell extends from the westernmost bay of the rear elevation and is original to the main block. The ell is constructed of irregular American-bond brick and is set on a solid foundation. A sloping roof caps the ell. An interior-side brick chimney rises from the east elevation. Visible fenestration consists of 1/1, double-hung, vinyl-sash windows and double-leaf doors. All windows openings have two-course, rowlock brick segmental arches and concrete sills.

#### Site Notes:

January 2010: This rowhouse is located on the northwest corner of G Street, N.E. and 3rd Street, N.E. and is set back approximately five feet from the brick sidewalk. The west (side) elevation of the dwelling is adjacent to 236 G Street, N.E. The grassy yard is landscaped with foundation plantings and small trees. A brick patio extends from the façade and reaches the brick sidewalk. The side yard is enclosed with hairpin and picket metal fencing. The rear yard is bounded by wood fencing.