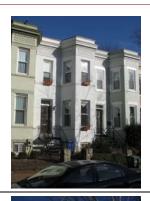

#### **Queen Anne**

Exterior & Architectural Notes:

January 2010: Constructed in 1897 by F.H. Duchay, this two-story, two-bay Queen Anne-style rowhouse is one of nine rowhouses constructed from the same permit (#0828). The dwelling is constructed of brick and is set on a solid, raised concrete foundation that has been faced with brick. The façade (south elevation) is faced with stretcher-bond brick and has been painted. Two-course, rowlock brick string courses span the façade and are sited at the level of the first and second story sills. A sloping roof caps the dwelling and is fronted along the façade by a molded cornice with dentil molding. A checkerboard brick frieze spans the façade and is sited below the cornice. The westernmost bay of the façade holds a single-leaf paneled wood door with lights and a one-light wood transom. A concrete lintel tops the transom. Cast iron steps with railings provide access to the door. The westernmost bay of the second story holds a 1/1, double-hung, vinyl-sash window. A three-sided, canted bay projects from the eastern bay of the façade and rises the full height of the dwelling. The bay has the same material treatment as the main block and is fenestrated with 1/1, double-hung, vinyl-sash windows and a sliding vinyl window. All window openings on the façade have concrete sills and lintels.

Site Notes:

January 2010: This rowhouse is located on the north side of G Street, N.E. and is set back approximately five feet from the brick sidewalk. The dwelling is adjacent to 234 G Street, N.E. and 238 G Street, N.E. The small front yard is landscaped with mature shrubs. Poured concrete steps lead from the brick sidewalk to the cast iron steps, which provide access to the primary entrance.