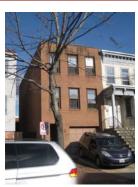

#### **Queen Anne**

Exterior & Architectural Notes

January 2010: Constructed in 1897 by F.H. Duchay, this two-story, two-bay Queen Anne-style rowhouse is one of rowhouses constructed from the same permit (#0828). The dwelling is constructed of brick and is set on a solid, raised concrete foundation that has been parged. The façade (south elevation) is faced with stretcher-bond brick and has been painted. Two-course, rowlock brick string courses span the façade and are sited at the level of the first and second story sills. A sloping roof caps the dwelling and is fronted along the façade and east (side) elevation by a molded cornice with dentil molding. A checkerboard brick frieze spans the façade and east elevation and is sited below the cornice. An interior-side brick chimney rises from the east elevation and has a parged, corbeled cap. The westernmost bay of the façade holds a single-leaf paneled wood door and a one-light wood transom. A concrete lintel tops the transom. Cast iron steps with railings provide access to the door. The westernmost bay of the second story holds a 1/1, double-hung, vinyl-sash window. The foundation is pierced by a single-leaf paneled wood door, which is accessed via brick steps. A three-sided, canted bay projects from the southeast corner of the façade and rises the full height of the dwelling. Chamfered corners with corbeled brick highlight the bay. The bay has the same material treatment as the main block and is fenestrated with single and paired 1/1, double-hung, vinyl-sash windows. All window openings on the façade have concrete sills and lintels. The east elevation is fenestrated with 1/1, double-hung, vinyl-sash windows, which have concrete sills and lintels. The foundation of the rear (north) elevation is pierced by a single-leaf door.

A two-story ell extends from the westernmost bay of the rear elevation and is original to the main block. The ell is constructed of irregular American-bond brick and is set on a solid foundation. A sloping roof caps the ell. An interior-side brick chimney rises from the east elevation. Visible fenestration consists of 1/1, double-hung, vinyl-sash windows and double-leaf doors. All windows openings have two-course, rowlock brick segmental arches and concrete sills.

#### Site Notes:

January 2010: This rowhouse is located on the northwest corner of G Street, N.E. and 3rd Street, N.E. and is set back approximately five feet from the brick sidewalk. The west (side) elevation of the dwelling is adjacent to 236 G Street, N.E. The grassy yard is landscaped with foundation plantings and small trees. A brick patio extends from the façade and reaches the brick sidewalk. The side yard is enclosed with hairpin and picket metal fencing. The rear yard is bounded by wood fencing.