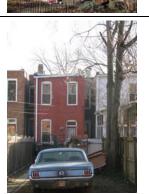

#### **Queen Anne**

Exterior & Architectural Notes

January 2010: Constructed in 1897 by F.H. Duchay, this two-story, two-bay Queen Anne-style rowhouse is one of rowhouses constructed from the same permit (#0828). The dwelling is constructed of brick and is set on a solid, raised concrete foundation that has been parged. The façade (south elevation) is faced with stretcher-bond brick and has been painted. Two-course, rowlock brick string courses span the façade and are sited at the level of the first and second story sills. A sloping roof caps the dwelling and is fronted along the façade and east (side) elevation by a molded cornice with dentil molding. A checkerboard brick frieze spans the façade and east elevation and is sited below the cornice. An interior-side brick chimney rises from the east elevation and has a parged, corbeled cap. The westernmost bay of the façade holds a single-leaf paneled wood door and a one-light wood transom. A concrete lintel tops the transom. Cast iron steps with railings provide access to the door. The westernmost bay of the second story holds a 1/1, double-hung, vinyl-sash window. The foundation is pierced by a single-leaf paneled wood door, which is accessed via brick steps. A three-sided, canted bay projects from the southeast corner of the façade and rises the full height of the dwelling. Chamfered corners with corbeled brick highlight the bay. The bay has the same material treatment as the main block and is fenestrated with single and paired 1/1, double-hung, vinyl-sash windows. All window openings on the façade have concrete sills and lintels. The east elevation is fenestrated with 1/1, double-hung, vinyl-sash windows, which have concrete sills and lintels. The foundation of the rear (north) elevation is pierced by a single-leaf door.

A two-story ell extends from the westernmost bay of the rear elevation and is original to the main block. The ell is constructed of irregular American-bond brick and is set on a solid foundation. A sloping roof caps the ell. An interior-side brick chimney rises from the east elevation. Visible fenestration consists of 1/1, double-hung, vinyl-sash windows and double-leaf doors. All windows openings have two-course, rowlock brick segmental arches and concrete sills.