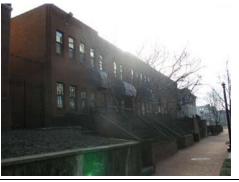

#### **Queen Anne**

Exterior & Architectural Notes

January 2010: Constructed in 1897 by F.H. Duchay, this two-story, two-bay Queen Anne-style rowhouse is one of rowhouses constructed from the same permit (#0828). The dwelling is constructed of brick and is set on a solid, raised concrete foundation that has been parged. The façade (south elevation) is faced with stretcher-bond brick and has been painted. Two-course, rowlock brick string courses span the façade and are sited at the level of the first and second story sills. A sloping roof caps the dwelling and is fronted along the façade and east (side) elevation by a molded cornice with dentil molding. A checkerboard brick frieze spans the façade and east elevation and is sited below the cornice. An interior-side brick chimney rises from the east elevation and has a parged, corbeled cap. The westernmost bay of the façade holds a single-leaf paneled wood door and a one-light wood transom. A concrete lintel tops the transom. Cast iron steps with railings provide access to the door. The westernmost bay of the second story holds a 1/1, double-hung, vinyl-sash window. The foundation is pierced by a single-leaf paneled wood door, which is accessed via brick steps. A three-sided, canted bay projects from the southeast corner of the façade and rises the full height of the dwelling. Chamfered corners with corbeled brick highlight the bay. The bay has the same material treatment as the main block and is fenestrated with single and paired 1/1, double-hung, vinyl-sash windows. All window openings on the façade have concrete sills and lintels. The east elevation is fenestrated with 1/1, double-hung, vinyl-sash windows, which have concrete sills and lintels. The foundation of the rear (north) elevation is pierced by a single-leaf door.

A two-story ell extends from the westernmost bay of the rear elevation and is original to the main block. The ell is constructed of irregular American-bond brick and is set on a solid foundation. A sloping roof caps the ell. An interior-side brick chimney rises from the east elevation. Visible fenestration consists of 1/1, double-hung, vinyl-sash windows and double-leaf doors. All windows openings have two-course, rowlock brick segmental arches and concrete sills.