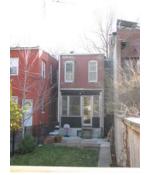

#### **Queen Anne**

Exterior & Architectural Notes

January 2010: Constructed in 1897 by F.H. Duchay, this two-story, two-bay Queen Anne-style rowhouse is one of rowhouses constructed from the same permit (#0828). The dwelling is constructed of brick and is set on a solid, raised concrete foundation that has been parged. The façade (south elevation) is faced with stretcher-bond brick and has been painted. Two-course, rowlock brick string courses span the façade and are sited at the level of the first and second story sills. A sloping roof caps the dwelling and is fronted along the façade and east (side) elevation by a molded cornice with dentil molding. A checkerboard brick frieze spans the façade and east elevation and is sited below the cornice. An interior-side brick chimney rises from the east elevation and has a parged, corbeled cap. The westernmost bay of the façade holds a single-leaf paneled wood door and a one-light wood transom. A concrete lintel tops the transom. Cast iron steps with railings provide access to the door. The westernmost bay of the second story holds a 1/1, double-hung, vinyl-sash window. The foundation is pierced by a single-leaf paneled wood door, which is accessed via brick steps. A three-sided, canted bay projects from the southeast corner of the façade and rises the full height of the dwelling. Chamfered corners with corbeled brick highlight the bay. The bay has the same material treatment as the main block and is fenestrated with single and paired 1/1, double-hung, vinyl-sash windows. All window openings on the façade have concrete sills and lintels. The east elevation is fenestrated with 1/1, double-hung, vinyl-sash windows, which have concrete sills and lintels. The foundation of the rear (north) elevation is pierced by a single-leaf door.

A two-story ell extends from the westernmost bay of the rear elevation and is original to the main block. The ell is constructed of irregular American-bond brick and is set on a solid foundation. A sloping roof caps the ell. An interior-side brick chimney rises from the east elevation. Visible fenestration consists of 1/1, double-hung, vinyl-sash windows and double-leaf doors. All windows openings have two-course, rowlock brick segmental arches and concrete sills.

#### Site Notes:

January 2010: This rowhouse is located on the northwest corner of G Street, N.E. and 3rd Street, N.E. and is set back approximately five feet from the brick sidewalk. The west (side) elevation of the dwelling is adjacent to 236 G Street, N.E. The grassy yard is landscaped with foundation plantings and small trees. A brick patio extends from the façade and reaches the brick sidewalk. The side yard is enclosed with hairpin and picket metal fencing. The rear yard is bounded by wood fencing.