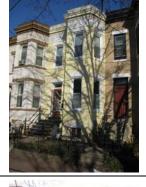

#### **Queen Anne**

Exterior & Architectural Notes:

January 2010: Constructed in 1897 by F.H. Duchay, this two-story, two-bay Queen Anne-style rowhouse is one of nine rowhouses constructed from the same permit (#0828). The dwelling is constructed of brick and is set on a solid, raised concrete foundation that has been faced with brick. The façade (south elevation) is faced with stretcher-bond brick and has been painted. Two-course, rowlock brick string courses span the façade and are sited at the level of the first and second story sills. A sloping roof caps the dwelling and is fronted along the façade by a molded cornice with dentil molding. A checkerboard brick frieze spans the façade and is sited below the cornice. The westernmost bay of the façade holds a single-leaf paneled wood door with lights and a one-light wood transom. A concrete lintel tops the transom. Cast iron steps with railings provide access to the door. The westernmost bay of the second story holds a 1/1, double-hung, vinyl-sash window. A three-sided, canted bay projects from the eastern bay of the façade and rises the full height of the dwelling. The bay has the same material treatment as the main block and is fenestrated with 1/1, double-hung, vinyl-sash windows and a sliding vinyl window. All window openings on the façade have concrete sills and lintels.

A two-story ell extends from the westernmost bay of the rear (north) elevation and is original to the dwelling. The ell is constructed of seven-course, American-bond brick and is set on a solid foundation. A sloping roof caps the ell. The second story of the rear elevation is pierced by 1/1, double-hung, vinyl-sash windows, which have rowlock brick sills and two-course, rowlock brick segmental arches. The first story of the rear elevation is fenestrated with a single-leaf door and one-light wood transom.

Site Notes:

January 2010: This rowhouse is located on the north side of G Street, N.E. and is set back approximately five feet from the brick sidewalk. The dwelling is adjacent to 234 G Street, N.E. and 238 G Street, N.E. The small front yard is landscaped with mature shrubs. Poured concrete steps lead from the brick sidewalk to the cast iron steps, which provide access to the primary entrance.