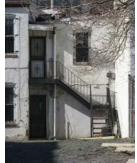

A two-story ell extends from the westernmost bay of the rear elevation and is original to the main block. The ell is constructed of irregular American-bond brick and is set on a solid foundation. A sloping roof caps the ell. An interior-side brick chimney rises from the east elevation. Visible fenestration consists of 1/1, double-hung, vinyl-sash windows and double-leaf doors. All windows openings have two-course, rowlock brick segmental arches and concrete sills.

A two-story ell extends from the westernmost bay of the rear (north) elevation and is original to the dwelling. The ell is constructed of seven-course, American-bond brick and is set on a solid foundation. A sloping roof caps the ell. The second story of the rear elevation is pierced by 1/1, double-hung, vinyl-sash windows, which have rowlock brick sills and two-course, rowlock brick segmental arches. The first story of the rear elevation is fenestrated with a single-leaf door and one-light wood transom.