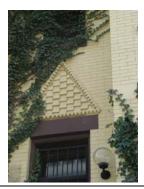

#### **Queen Anne**

Exterior & Architectural Notes

January 2010: Constructed in 1897 by F.H. Duchay, this two-story, two-bay Queen Anne-style rowhouse is one of rowhouses constructed from the same permit (#0828). The dwelling is constructed of brick and is set on a solid, raised concrete foundation that has been parged. The façade (south elevation) is faced with stretcher-bond brick and has been painted. Two-course, rowlock brick string courses span the façade and are sited at the level of the first and second story sills. A sloping roof caps the dwelling and is fronted along the façade and east (side) elevation by a molded cornice with dentil molding. A checkerboard brick frieze spans the façade and east elevation and is sited below the cornice. An interior-side brick chimney rises from the east elevation and has a parged, corbeled cap. The westernmost bay of the façade holds a single-leaf paneled wood door and a one-light wood transom. A concrete lintel tops the transom. Cast iron steps with railings provide access to the door. The westernmost bay of the second story holds a 1/1, double-hung, vinyl-sash window. The foundation is pierced by a single-leaf paneled wood door, which is accessed via brick steps. A three-sided, canted bay projects from the southeast corner of the façade and rises the full height of the dwelling. Chamfered corners with corbeled brick highlight the bay. The bay has the same material treatment as the main block and is fenestrated with single and paired 1/1, double-hung, vinyl-sash windows. All window openings on the façade have concrete sills and lintels. The east elevation is fenestrated with 1/1, double-hung, vinyl-sash windows, which have concrete sills and lintels. The foundation of the rear (north) elevation is pierced by a single-leaf door.

A two-story ell extends from the westernmost bay of the rear elevation and is original to the main block. The ell is constructed of irregular American-bond brick and is set on a solid foundation. A sloping roof caps the ell. An interior-side brick chimney rises from the east elevation. Visible fenestration consists of 1/1, double-hung, vinyl-sash windows and double-leaf doors. All windows openings have two-course, rowlock brick segmental arches and concrete sills.