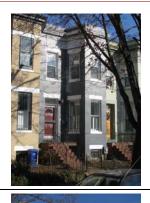

#### **Queen Anne**

Exterior & Architectural Notes

January 2010: Constructed in 1897 by F.H. Duchay, this two-story, two-bay Queen Anne-style rowhouse is one of rowhouses constructed from the same permit (#0828). The dwelling is constructed of brick and is set on a solid, raised concrete foundation that has been parged. The façade (south elevation) is faced with stretcher-bond brick and has been painted. Two-course, rowlock brick string courses span the façade and are sited at the level of the first and second story sills. A sloping roof caps the dwelling and is fronted along the façade and east (side) elevation by a molded cornice with dentil molding. A checkerboard brick frieze spans the façade and east elevation and is sited below the cornice. An interior-side brick chimney rises from the east elevation and has a parged, corbeled cap. The westernmost bay of the façade holds a single-leaf paneled wood door and a one-light wood transom. A concrete lintel tops the transom. Cast iron steps with railings provide access to the door. The westernmost bay of the second story holds a 1/1, double-hung, vinyl-sash window. The foundation is pierced by a single-leaf paneled wood door, which is accessed via brick steps. A three-sided, canted bay projects from the southeast corner of the façade and rises the full height of the dwelling. Chamfered corners with corbeled brick highlight the bay. The bay has the same material treatment as the main block and is fenestrated with single and paired 1/1, double-hung, vinyl-sash windows. All window openings on the façade have concrete sills and lintels. The east elevation is fenestrated with 1/1, double-hung, vinyl-sash windows, which have concrete sills and lintels. The foundation of the rear (north) elevation is pierced by a single-leaf door.

A two-story ell extends from the westernmost bay of the rear elevation and is original to the main block. The ell is constructed of irregular American-bond brick and is set on a solid foundation. A sloping roof caps the ell. An interior-side brick chimney rises from the east elevation. Visible fenestration consists of 1/1, double-hung, vinyl-sash windows and double-leaf doors. All windows openings have two-course, rowlock brick segmental arches and concrete sills.

#### Site Notes:

January 2010: This rowhouse is located on the northwest corner of G Street, N.E. and 3rd Street, N.E. and is set back approximately five feet from the brick sidewalk. The west (side) elevation of the dwelling is adjacent to 236 G Street, N.E. The grassy yard is landscaped with foundation plantings and small trees. A brick patio extends from the façade and reaches the brick sidewalk. The side yard is enclosed with hairpin and picket metal fencing. The rear yard is bounded by wood fencing.