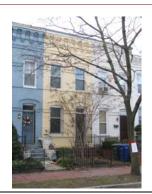

#### Exterior & Architectural Notes:

January 2010: Constructed c. 1984, this two-story, nine-bay condominium building is composed of concrete blocks and is set on a solid concrete block foundation; both are faced with stretcher-bond brick on the façade (west elevation). A sloping roof caps the building and is fronted along the façade by a false mansard roof. The false mansard is covered with standing-seam metal and features an overhanging eave with modillions. A metal gate protects the two-story segmental opening, which serves as the entry point to the four condominiums inside. All window openings on the façade hold 1/1, double-hung, wood-sash windows and feature soldier brick segmental arches and rowlock brick sills.

#### Site Notes:

January 2010: This condominium building is located on the east side of 3rd Street, N.E. and is set back approximately twenty feet from the brick sidewalk. The south (side) elevation of the building is adjacent to 613 3rd Street, N.E. The landscaped front yard features mature shrubs, small trees, and foundation plantings, and is encircled by a metal milled point fence. An alley is located east of the dwelling.