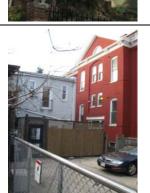

#### Exterior & Architectural Notes:

January 2010: Constructed c. 1984, this two-story, nine-bay condominium building is composed of concrete blocks and is set on a solid concrete block foundation; both are faced with stretcher-bond brick on the façade (west elevation). A sloping roof caps the building and is fronted along the façade by a false mansard roof. The false mansard is covered with standing-seam metal and features an overhanging eave with modillions. A metal gate protects the two-story segmental opening, which serves as the entry point to the four condominiums inside. All window openings on the façade hold 1/1, double-hung, wood-sash windows and feature soldier brick segmental arches and rowlock brick sills.

A two-story block, containing five condominium units, extends from the rear (east) elevation of the building and is contemporaneous. The block is constructed of concrete blocks and is faced with brick. A sloping roof caps the block. A one-story porch extends from the rear elevation of the block and is capped by a shed roof of asphalt shingles. Visible fenestration consists of paired window openings.

#### Site Notes:

January 2010: This condominium building is located on the east side of 3rd Street, N.E. and is set back approximately twenty feet from the brick sidewalk. The south (side) elevation of the building is adjacent to 613 3rd Street, N.E. The landscaped front yard features mature shrubs, small trees, and foundation plantings, and is encircled by a metal milled point fence. An alley is located east of the dwelling.