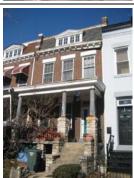

**BASICS DATA** ID Number: 0778-0008 Year Built: c. 1984 Data Source: **DC Real Property Database** Number Extended Street Quad Type of Address 615 3rd Street Current Name(s) Type of Name Condominium Building, 615 3rd Street, N.E. Common TaxCode2 TaxCode3 Type Explain 0778/0008 Square/Lot Current STATUS/PURPOSE/USE DATA Resource Type: Building Status Current: Extant Desig. Status: **Not Historic** Quality: Purpose: Condition: Condominium Good Function/Use Start Source Stop Source Explain Residential (Multi Condo) c. 1984 DC Real Pr Historic/Current **CONSTRUCTION DATA** Construction Event Start Source Stop Source Cost Source **Orig Construction** c. 1984 DC Real **Property Database** Construction Event Association Associated Name Construction Notes: PEOPLE/EVENTS DATA Racial Segregation Status: SETTING/SHAPE/SIZE DATA Surroundings: Urban Cross Reference Notes: Streetscape: Intact Relate to Othr Bldgs: Attached (1 side) Relate to Street: Face on Setback Line Vertical Block (irregular) Massing: Footprint: H Shape Number Stories: 2 Bays Wide: 9 Outbuilding Type Height: Contributing Status Width: Garage Depth/Length: SqFt: Volume: Lot Width Outbuilding Notes: Lot Depth/Length: Lot SqFt: January 2010: This one-story, five-bay garage is located east of the dwelling and was constructed c. 1925. The garage is Acreage: constructed of five-course, American-bond brick and is set on Has Driveway: a solid foundation. A sloping roof caps the garage. The façade

#### Exterior & Architectural Notes:

January 2010: Constructed c. 1984, this two-story, nine-bay condominium building is composed of concrete blocks and is set on a solid concrete block foundation; both are faced with stretcher-bond brick on the façade (west elevation). A sloping roof caps the building and is fronted along the façade by a false mansard roof. The false mansard is covered with standing-seam metal and features an overhanging eave with modillions. A metal gate protects the two-story segmental opening, which serves as the entry point to the four condominiums inside. All window openings on the façade hold 1/1, double-hung, wood-sash windows and feature soldier brick segmental arches and rowlock brick sills.

A two-story block, containing five condominium units, extends from the rear (east) elevation of the building and is contemporaneous. The block is constructed of concrete blocks and is faced with brick. A sloping roof caps the block. A one-story porch extends from the rear elevation of the block and is capped by a shed roof of asphalt shingles. Visible fenestration consists of paired window openings.

#### Site Notes:

January 2010: This condominium building is located on the east side of 3rd Street, N.E. and is set back approximately twenty feet from the brick sidewalk. The south (side) elevation of the building is adjacent to 613 3rd Street, N.E. The landscaped front yard features mature shrubs, small trees, and foundation plantings, and is encircled by a metal milled point fence. An alley is located east of the dwelling.