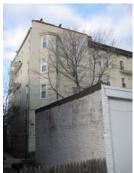

**BASICS DATA** ID Number: 0778-0008 Year Built: c. 1984 Data Source: **DC Real Property Database** Number Extended Street Quad Type of Address 615 3rd Street Current Name(s) Type of Name Condominium Building, 615 3rd Street, N.E. Common TaxCode2 TaxCode3 Type Explain 0778/0008 Square/Lot Current STATUS/PURPOSE/USE DATA Resource Type: Building Status Current: Extant Desig. Status: **Not Historic** Quality: Purpose: Condition: Condominium Good Function/Use Start Source Stop Source Explain Residential (Multi Condo) c. 1984 DC Real Pr Historic/Current **CONSTRUCTION DATA** Construction Event Start Source Stop Source Cost Source **Orig Construction** c. 1984 DC Real **Property Database** Construction Event Association Associated Name Construction Notes: PEOPLE/EVENTS DATA Racial Segregation Status: SETTING/SHAPE/SIZE DATA Surroundings: Urban Cross Reference Notes: Streetscape: Intact Relate to Othr Bldgs: Attached (1 side) Relate to Street: Face on Setback Line Vertical Block (irregular) Massing: Footprint: H Shape Number Stories: 2 Bays Wide: 9 Outbuilding Type Height: Contributing Status Width: Garage Depth/Length: SqFt: Volume: Lot Width Outbuilding Notes: Lot Depth/Length: Lot SqFt: January 2010: This one-story, five-bay garage is located east of the dwelling and was constructed c. 1925. The garage is Acreage: constructed of five-course, American-bond brick and is set on Has Driveway: a solid foundation. A sloping roof caps the garage. The façade

**ID Number: 0778-0008** 

(east elevation) is pierced by five roll-up paneled metal doors. The southernmost bay was originally much larger, but has

ID\_Number: 0778-0008 Page 1

been infilled with concrete blocks. The south elevation is pierced by an opening that is topped by a three-course, rowlock brick segmental arch. A window opening on the south elevation has been infilled with concrete blocks, though still retains a two-course, rowlock brick segmental arch.