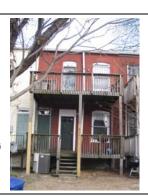

A two-story block, containing five condominium units, extends from the rear (east) elevation of the building and is contemporaneous. The block is constructed of concrete blocks and is faced with brick. A sloping roof caps the block. A one-story porch extends from the rear elevation of the block and is capped by a shed roof of asphalt shingles. Visible fenestration consists of paired window openings.

#### Site Notes:

January 2010: This condominium building is located on the east side of 3rd Street, N.E. and is set back approximately twenty feet from the brick sidewalk. The south (side) elevation of the building is adjacent to 613 3rd Street, N.E. The landscaped front yard features mature shrubs, small trees, and foundation plantings, and is encircled by a metal milled point fence. An alley is located east of the dwelling.