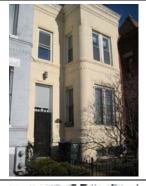

#### Exterior & Architectural Notes:

January 2010: Constructed c. 1984, this two-story, nine-bay condominium building is composed of concrete blocks and is set on a solid concrete block foundation; both are faced with stretcher-bond brick on the façade (west elevation). A sloping roof caps the building and is fronted along the façade by a false mansard roof. The false mansard is covered with standing-seam metal and features an overhanging eave with modillions. A metal gate protects the two-story segmental opening, which serves as the entry point to the four condominiums inside. All window openings on the façade hold 1/1, double-hung, wood-sash windows and feature soldier brick segmental arches and rowlock brick sills.

A two-story block, containing five condominium units, extends from the rear (east) elevation of the building and is contemporaneous. The block is constructed of concrete blocks and is faced with brick. A sloping roof caps the block. A one-story porch extends from the rear elevation of the block and is capped by a shed roof of asphalt shingles. Visible fenestration consists of paired window openings.

#### Site Notes:

January 2010: This condominium building is located on the east side of 3rd Street, N.E. and is set back approximately twenty feet from the brick sidewalk. The south (side) elevation of the building is adjacent to 613 3rd Street, N.E. The landscaped front yard features mature shrubs, small trees, and foundation plantings, and is encircled by a metal milled point fence. An alley is located east of the dwelling.