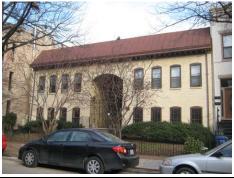

#### Exterior & Architectural Notes:

January 2010: Constructed c. 1984, this two-story, nine-bay condominium building is composed of concrete blocks and is set on a solid concrete block foundation; both are faced with stretcher-bond brick on the façade (west elevation). A sloping roof caps the building and is fronted along the façade by a false mansard roof. The false mansard is covered with standing-seam metal and features an overhanging eave with modillions. A metal gate protects the two-story segmental opening, which serves as the entry point to the four condominiums inside. All window openings on the façade hold 1/1, double-hung, wood-sash windows and feature soldier brick segmental arches and rowlock brick sills.

A two-story block, containing five condominium units, extends from the rear (east) elevation of the building and is contemporaneous. The block is constructed of concrete blocks and is faced with brick. A sloping roof caps the block. A one-story porch extends from the rear elevation of the block and is capped by a shed roof of asphalt shingles. Visible fenestration consists of paired window openings.

#### Site Notes:

January 2010: This condominium building is located on the east side of 3rd Street, N.E. and is set back approximately twenty feet from the brick sidewalk. The south (side) elevation of the building is adjacent to 613 3rd Street, N.E. The landscaped front yard features mature shrubs, small trees, and foundation plantings, and is encircled by a metal milled point fence. An alley is located east of the dwelling.