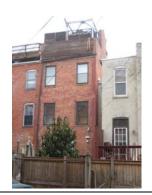

**BASICS DATA** ID Number: 0778-0008 Year Built: c. 1984 Data Source: **DC Real Property Database** Number Extended Street Quad Type of Address 615 3rd Street Current Name(s) Type of Name Condominium Building, 615 3rd Street, N.E. Common TaxCode2 TaxCode3 Type Explain 0778/0008 Square/Lot Current STATUS/PURPOSE/USE DATA Resource Type: Building Status Current: Extant Desig. Status: **Not Historic** Quality: Purpose: Condition: Condominium Good Function/Use Start Source Stop Source Explain Residential (Multi Condo) c. 1984 DC Real Pr Historic/Current **CONSTRUCTION DATA** Construction Event Start Source Stop Source Cost Source **Orig Construction** c. 1984 DC Real **Property Database** Construction Event Association Associated Name Construction Notes: PEOPLE/EVENTS DATA Racial Segregation Status: SETTING/SHAPE/SIZE DATA Surroundings: Urban Cross Reference Notes: Streetscape: Intact Relate to Othr Bldgs: Attached (1 side) Relate to Street: Face on Setback Line Vertical Block (irregular) Massing: Footprint: H Shape Number Stories: 2 Bays Wide: 9 Outbuilding Type Height: Contributing Status Width: Garage Depth/Length: SqFt: Volume: Lot Width Outbuilding Notes: Lot Depth/Length: Lot SqFt: January 2010: This one-story, five-bay garage is located east of the dwelling and was constructed c. 1925. The garage is Acreage: constructed of five-course, American-bond brick and is set on Has Driveway: a solid foundation. A sloping roof caps the garage. The façade

**ID Number: 0778-0008** 

(east elevation) is pierced by five roll-up paneled metal doors. The southernmost bay was originally much larger, but has

ID\_Number: 0778-0008 Page 1

been infilled with concrete blocks. The south elevation is pierced by an opening that is topped by a three-course, rowlock brick segmental arch. A window opening on the south elevation has been infilled with concrete blocks, though still retains a two-course, rowlock brick segmental arch.