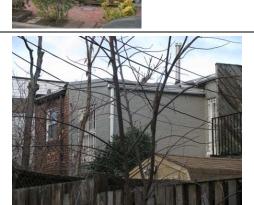

**BASICS DATA** ID Number: 0778-0008 Year Built: c. 1984 Data Source: **DC Real Property Database** Number Extended Street Quad Type of Address 615 3rd Street Current Name(s) Type of Name Condominium Building, 615 3rd Street, N.E. Common TaxCode2 TaxCode3 Type Explain 0778/0008 Square/Lot Current STATUS/PURPOSE/USE DATA Resource Type: Building Status Current: Extant Desig. Status: **Not Historic** Quality: Purpose: Condition: Condominium Good Function/Use Start Source Stop Source Explain Residential (Multi Condo) c. 1984 DC Real Pr Historic/Current **CONSTRUCTION DATA** Construction Event Start Source Stop Source Cost Source **Orig Construction** c. 1984 DC Real **Property Database** Construction Event Association Associated Name Construction Notes: PEOPLE/EVENTS DATA Racial Segregation Status: SETTING/SHAPE/SIZE DATA Surroundings: Urban Cross Reference Notes: Streetscape: Intact Relate to Othr Bldgs: Attached (1 side) Relate to Street: Face on Setback Line Vertical Block (irregular) Massing: Footprint: H Shape Number Stories: 2 Bays Wide: 9 Outbuilding Type Height: Contributing Status Width: Garage Depth/Length: SqFt: Volume: Lot Width Outbuilding Notes: Lot Depth/Length: Lot SqFt: January 2010: This one-story, five-bay garage is located east of the dwelling and was constructed c. 1925. The garage is Acreage: constructed of five-course, American-bond brick and is set on Has Driveway: a solid foundation. A sloping roof caps the garage. The façade

**ID Number: 0778-0008** 

(east elevation) is pierced by five roll-up paneled metal doors. The southernmost bay was originally much larger, but has

ID\_Number: 0778-0008 Page 1

been infilled with concrete blocks. The south elevation is pierced by an opening that is topped by a three-course, rowlock brick segmental arch. A window opening on the south elevation has been infilled with concrete blocks, though still retains a two-course, rowlock brick segmental arch.