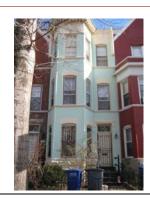

#### Exterior & Architectural Notes:

January 2010: Constructed c. 1984, this two-story, nine-bay condominium building is composed of concrete blocks and is set on a solid concrete block foundation; both are faced with stretcher-bond brick on the façade (west elevation). A sloping roof caps the building and is fronted along the façade by a false mansard roof. The false mansard is covered with standing-seam metal and features an overhanging eave with modillions. A metal gate protects the two-story segmental opening, which serves as the entry point to the four condominiums inside. All window openings on the façade hold 1/1, double-hung, wood-sash windows and feature soldier brick segmental arches and rowlock brick sills.

A two-story block, containing five condominium units, extends from the rear (east) elevation of the building and is contemporaneous. The block is constructed of concrete blocks and is faced with brick. A sloping roof caps the block. A one-story porch extends from the rear elevation of the block and is capped by a shed roof of asphalt shingles. Visible fenestration consists of paired window openings.

#### Site Notes:

January 2010: This condominium building is located on the east side of 3rd Street, N.E. and is set back approximately twenty feet from the brick sidewalk. The south (side) elevation of the building is adjacent to 613 3rd Street, N.E. The landscaped front yard features mature shrubs, small trees, and foundation plantings, and is encircled by a metal milled point fence. An alley is located east of the dwelling.