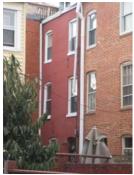

**BASICS DATA** ID Number: 0778-0008 Year Built: c. 1984 Data Source: **DC Real Property Database** Number Extended Street Quad Type of Address 615 3rd Street Current Name(s) Type of Name Condominium Building, 615 3rd Street, N.E. Common TaxCode2 TaxCode3 Type Explain 0778/0008 Square/Lot Current STATUS/PURPOSE/USE DATA Resource Type: Building Status Current: Extant Desig. Status: **Not Historic** Quality: Purpose: Condition: Condominium Good Function/Use Start Source Stop Source Explain Residential (Multi Condo) c. 1984 DC Real Pr Historic/Current **CONSTRUCTION DATA** Construction Event Start Source Stop Source Cost Source **Orig Construction** c. 1984 DC Real **Property Database** Construction Event Association Associated Name Construction Notes: PEOPLE/EVENTS DATA Racial Segregation Status: SETTING/SHAPE/SIZE DATA Surroundings: Urban Cross Reference Notes: Streetscape: Intact Relate to Othr Bldgs: Attached (1 side) Relate to Street: Face on Setback Line Vertical Block (irregular) Massing: Footprint: H Shape Number Stories: 2 Bays Wide: 9 Outbuilding Type Height: Contributing Status Width: Garage Depth/Length: SqFt: Volume: Lot Width Outbuilding Notes: Lot Depth/Length: Lot SqFt: January 2010: This one-story, five-bay garage is located east of the dwelling and was constructed c. 1925. The garage is Acreage: constructed of five-course, American-bond brick and is set on Has Driveway: a solid foundation. A sloping roof caps the garage. The façade

**ID Number: 0778-0008** 

(east elevation) is pierced by five roll-up paneled metal doors. The southernmost bay was originally much larger, but has

ID\_Number: 0778-0008 Page 1

been infilled with concrete blocks. The south elevation is pierced by an opening that is topped by a three-course, rowlock brick segmental arch. A window opening on the south elevation has been infilled with concrete blocks, though still retains a two-course, rowlock brick segmental arch.