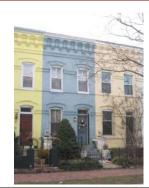

#### Exterior & Architectural Notes:

January 2010: Constructed c. 1984, this two-story, nine-bay condominium building is composed of concrete blocks and is set on a solid concrete block foundation; both are faced with stretcher-bond brick on the façade (west elevation). A sloping roof caps the building and is fronted along the façade by a false mansard roof. The false mansard is covered with standing-seam metal and features an overhanging eave with modillions. A metal gate protects the two-story segmental opening, which serves as the entry point to the four condominiums inside. All window openings on the façade hold 1/1, double-hung, wood-sash windows and feature soldier brick segmental arches and rowlock brick sills.

A two-story block, containing five condominium units, extends from the rear (east) elevation of the building and is contemporaneous. The block is constructed of concrete blocks and is faced with brick. A sloping roof caps the block. A one-story porch extends from the rear elevation of the block and is capped by a shed roof of asphalt shingles. Visible fenestration consists of paired window openings.

#### Site Notes:

January 2010: This condominium building is located on the east side of 3rd Street, N.E. and is set back approximately twenty feet from the brick sidewalk. The south (side) elevation of the building is adjacent to 613 3rd Street, N.E. The landscaped front yard features mature shrubs, small trees, and foundation plantings, and is encircled by a metal milled point fence. An alley is located east of the dwelling.