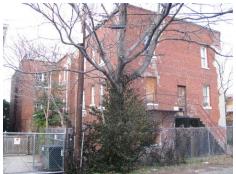

**BASICS DATA** ID Number: 0778-0008 Year Built: c. 1984 Data Source: **DC Real Property Database** Number Extended Street Quad Type of Address 615 3rd Street Current Name(s) Type of Name Condominium Building, 615 3rd Street, N.E. Common TaxCode2 TaxCode3 Type Explain 0778/0008 Square/Lot Current STATUS/PURPOSE/USE DATA Resource Type: Building Status Current: Extant Desig. Status: **Not Historic** Quality: Purpose: Condition: Condominium Good Function/Use Start Source Stop Source Explain Residential (Multi Condo) c. 1984 DC Real Pr Historic/Current **CONSTRUCTION DATA** Construction Event Start Source Stop Source Cost Source **Orig Construction** c. 1984 DC Real **Property Database** Construction Event Association Associated Name Construction Notes: PEOPLE/EVENTS DATA Racial Segregation Status: SETTING/SHAPE/SIZE DATA Surroundings: Urban Cross Reference Notes: Streetscape: Intact Relate to Othr Bldgs: Attached (1 side) Relate to Street: Face on Setback Line Vertical Block (irregular) Massing: Footprint: H Shape Number Stories: 2 Bays Wide: 9 Outbuilding Type Height: Contributing Status Width: Garage Depth/Length: SqFt: Volume: Lot Width Outbuilding Notes: Lot Depth/Length: Lot SqFt: January 2010: This one-story, five-bay garage is located east of the dwelling and was constructed c. 1925. The garage is Acreage: constructed of five-course, American-bond brick and is set on Has Driveway: a solid foundation. A sloping roof caps the garage. The façade

**ID Number: 0778-0008** 

(east elevation) is pierced by five roll-up paneled metal doors. The southernmost bay was originally much larger, but has

ID\_Number: 0778-0008 Page 1

been infilled with concrete blocks. The south elevation is pierced by an opening that is topped by a three-course, rowlock brick segmental arch. A window opening on the south elevation has been infilled with concrete blocks, though still retains a two-course, rowlock brick segmental arch.