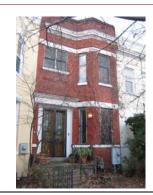

#### Exterior & Architectural Notes:

January 2010: Constructed c. 1984, this two-story, nine-bay condominium building is composed of concrete blocks and is set on a solid concrete block foundation; both are faced with stretcher-bond brick on the façade (west elevation). A sloping roof caps the building and is fronted along the façade by a false mansard roof. The false mansard is covered with standing-seam metal and features an overhanging eave with modillions. A metal gate protects the two-story segmental opening, which serves as the entry point to the four condominiums inside. All window openings on the façade hold 1/1, double-hung, wood-sash windows and feature soldier brick segmental arches and rowlock brick sills.

#### Site Notes:

January 2010: This condominium building is located on the east side of 3rd Street, N.E. and is set back approximately twenty feet from the brick sidewalk. The south (side) elevation of the building is adjacent to 613 3rd Street, N.E. The landscaped front yard features mature shrubs, small trees, and foundation plantings, and is encircled by a metal milled point fence. An alley is located east of the dwelling.