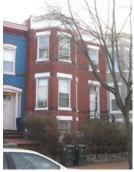

#### Exterior & Architectural Notes:

January 2010: Constructed c. 1984, this two-story, nine-bay condominium building is composed of concrete blocks and is set on a solid concrete block foundation; both are faced with stretcher-bond brick on the façade (west elevation). A sloping roof caps the building and is fronted along the façade by a false mansard roof. The false mansard is covered with standing-seam metal and features an overhanging eave with modillions. A metal gate protects the two-story segmental opening, which serves as the entry point to the four condominiums inside. All window openings on the façade hold 1/1, double-hung, wood-sash windows and feature soldier brick segmental arches and rowlock brick sills.

#### Site Notes:

January 2010: This condominium building is located on the east side of 3rd Street, N.E. and is set back approximately twenty feet from the brick sidewalk. The south (side) elevation of the building is adjacent to 613 3rd Street, N.E. The landscaped front yard features mature shrubs, small trees, and foundation plantings, and is encircled by a metal milled point fence. An alley is located east of the dwelling.