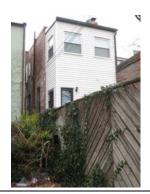

A two-story block, containing five condominium units, extends from the rear (east) elevation of the building and is contemporaneous. The block is constructed of concrete blocks and is faced with brick. A sloping roof caps the block. A one-story porch extends from the rear elevation of the block and is capped by a shed roof of asphalt shingles. Visible fenestration consists of paired window openings.

#### Site Notes:

January 2010: This condominium building is located on the east side of 3rd Street, N.E. and is set back approximately twenty feet from the brick sidewalk. The south (side) elevation of the building is adjacent to 613 3rd Street, N.E. The landscaped front yard features mature shrubs, small trees, and foundation plantings, and is encircled by a metal milled point fence. An alley is located east of the dwelling.