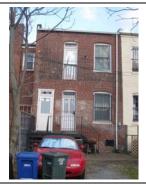

#### Exterior & Architectural Notes:

January 2010: Constructed c. 1984, this two-story, nine-bay condominium building is composed of concrete blocks and is set on a solid concrete block foundation; both are faced with stretcher-bond brick on the façade (west elevation). A sloping roof caps the building and is fronted along the façade by a false mansard roof. The false mansard is covered with standing-seam metal and features an overhanging eave with modillions. A metal gate protects the two-story segmental opening, which serves as the entry point to the four condominiums inside. All window openings on the façade hold 1/1, double-hung, wood-sash windows and feature soldier brick segmental arches and rowlock brick sills.

A two-story block, containing five condominium units, extends from the rear (east) elevation of the building and is contemporaneous. The block is constructed of concrete blocks and is faced with brick. A sloping roof caps the block. A one-story porch extends from the rear elevation of the block and is capped by a shed roof of asphalt shingles. Visible fenestration consists of paired window openings.

#### Site Notes:

January 2010: This condominium building is located on the east side of 3rd Street, N.E. and is set back approximately twenty feet from the brick sidewalk. The south (side) elevation of the building is adjacent to 613 3rd Street, N.E. The landscaped front yard features mature shrubs, small trees, and foundation plantings, and is encircled by a metal milled point fence. An alley is located east of the dwelling.