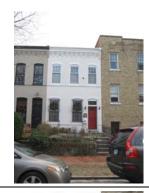

#### Exterior & Architectural Notes:

January 2010: Constructed c. 1984, this two-story, nine-bay condominium building is composed of concrete blocks and is set on a solid concrete block foundation; both are faced with stretcher-bond brick on the façade (west elevation). A sloping roof caps the building and is fronted along the façade by a false mansard roof. The false mansard is covered with standing-seam metal and features an overhanging eave with modillions. A metal gate protects the two-story segmental opening, which serves as the entry point to the four condominiums inside. All window openings on the façade hold 1/1, double-hung, wood-sash windows and feature soldier brick segmental arches and rowlock brick sills.

#### Site Notes:

January 2010: This condominium building is located on the east side of 3rd Street, N.E. and is set back approximately twenty feet from the brick sidewalk. The south (side) elevation of the building is adjacent to 613 3rd Street, N.E. The landscaped front yard features mature shrubs, small trees, and foundation plantings, and is encircled by a metal milled point fence. An alley is located east of the dwelling.