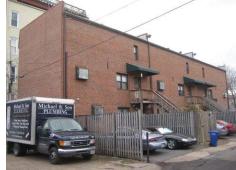

**BASICS DATA** ID Number: 0778-0008 Year Built: c. 1984 Data Source: **DC Real Property Database** Number Extended Street Quad Type of Address 615 3rd Street Current Name(s) Type of Name Condominium Building, 615 3rd Street, N.E. Common TaxCode2 TaxCode3 Type Explain 0778/0008 Square/Lot Current STATUS/PURPOSE/USE DATA Resource Type: Building Status Current: Extant Desig. Status: **Not Historic** Quality: Purpose: Condition: Condominium Good Function/Use Start Source Stop Source Explain Residential (Multi Condo) c. 1984 DC Real Pr Historic/Current **CONSTRUCTION DATA** Construction Event Start Source Stop Source Cost Source **Orig Construction** c. 1984 DC Real **Property Database** Construction Event Association Associated Name Construction Notes: PEOPLE/EVENTS DATA Racial Segregation Status: SETTING/SHAPE/SIZE DATA Surroundings: Urban Cross Reference Notes: Streetscape: Intact Relate to Othr Bldgs: Attached (1 side) Relate to Street: Face on Setback Line Vertical Block (irregular) Massing: Footprint: H Shape Number Stories: 2 Bays Wide: 9 Outbuilding Type Height: Contributing Status Width: Garage Depth/Length: SqFt: Volume: Lot Width Outbuilding Notes: Lot Depth/Length: Lot SqFt: January 2010: This one-story, five-bay garage is located east of the dwelling and was constructed c. 1925. The garage is Acreage: constructed of five-course, American-bond brick and is set on Has Driveway: a solid foundation. A sloping roof caps the garage. The façade

**ID Number: 0778-0008** 

(east elevation) is pierced by five roll-up paneled metal doors. The southernmost bay was originally much larger, but has

ID\_Number: 0778-0008 Page 1

been infilled with concrete blocks. The south elevation is pierced by an opening that is topped by a three-course, rowlock brick segmental arch. A window opening on the south elevation has been infilled with concrete blocks, though still retains a two-course, rowlock brick segmental arch.