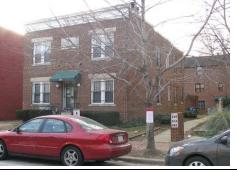

#### Exterior & Architectural Notes:

January 2010: Constructed c. 1984, this two-story, nine-bay condominium building is composed of concrete blocks and is set on a solid concrete block foundation; both are faced with stretcher-bond brick on the façade (west elevation). A sloping roof caps the building and is fronted along the façade by a false mansard roof. The false mansard is covered with standing-seam metal and features an overhanging eave with modillions. A metal gate protects the two-story segmental opening, which serves as the entry point to the four condominiums inside. All window openings on the façade hold 1/1, double-hung, wood-sash windows and feature soldier brick segmental arches and rowlock brick sills.

A two-story block, containing five condominium units, extends from the rear (east) elevation of the building and is contemporaneous. The block is constructed of concrete blocks and is faced with brick. A sloping roof caps the block. A one-story porch extends from the rear elevation of the block and is capped by a shed roof of asphalt shingles. Visible fenestration consists of paired window openings.

#### Site Notes:

January 2010: This condominium building is located on the east side of 3rd Street, N.E. and is set back approximately twenty feet from the brick sidewalk. The south (side) elevation of the building is adjacent to 613 3rd Street, N.E. The landscaped front yard features mature shrubs, small trees, and foundation plantings, and is encircled by a metal milled point fence. An alley is located east of the dwelling.