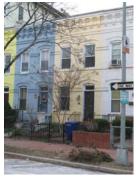

#### Exterior & Architectural Notes:

January 2010: Constructed c. 1984, this two-story, nine-bay condominium building is composed of concrete blocks and is set on a solid concrete block foundation; both are faced with stretcher-bond brick on the façade (west elevation). A sloping roof caps the building and is fronted along the façade by a false mansard roof. The false mansard is covered with standing-seam metal and features an overhanging eave with modillions. A metal gate protects the two-story segmental opening, which serves as the entry point to the four condominiums inside. All window openings on the façade hold 1/1, double-hung, wood-sash windows and feature soldier brick segmental arches and rowlock brick sills.

A two-story block, containing five condominium units, extends from the rear (east) elevation of the building and is contemporaneous. The block is constructed of concrete blocks and is faced with brick. A sloping roof caps the block. A one-story porch extends from the rear elevation of the block and is capped by a shed roof of asphalt shingles. Visible fenestration consists of paired window openings.

#### Site Notes:

January 2010: This condominium building is located on the east side of 3rd Street, N.E. and is set back approximately twenty feet from the brick sidewalk. The south (side) elevation of the building is adjacent to 613 3rd Street, N.E. The landscaped front yard features mature shrubs, small trees, and foundation plantings, and is encircled by a metal milled point fence. An alley is located east of the dwelling.