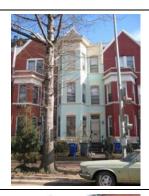

#### Exterior & Architectural Notes:

January 2010: Constructed c. 1984, this two-story, nine-bay condominium building is composed of concrete blocks and is set on a solid concrete block foundation; both are faced with stretcher-bond brick on the façade (west elevation). A sloping roof caps the building and is fronted along the façade by a false mansard roof. The false mansard is covered with standing-seam metal and features an overhanging eave with modillions. A metal gate protects the two-story segmental opening, which serves as the entry point to the four condominiums inside. All window openings on the façade hold 1/1, double-hung, wood-sash windows and feature soldier brick segmental arches and rowlock brick sills.

A two-story block, containing five condominium units, extends from the rear (east) elevation of the building and is contemporaneous. The block is constructed of concrete blocks and is faced with brick. A sloping roof caps the block. A one-story porch extends from the rear elevation of the block and is capped by a shed roof of asphalt shingles. Visible fenestration consists of paired window openings.

#### Site Notes:

January 2010: This condominium building is located on the east side of 3rd Street, N.E. and is set back approximately twenty feet from the brick sidewalk. The south (side) elevation of the building is adjacent to 613 3rd Street, N.E. The landscaped front yard features mature shrubs, small trees, and foundation plantings, and is encircled by a metal milled point fence. An alley is located east of the dwelling.