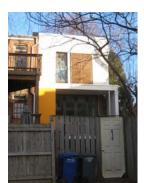

A two-story block, containing five condominium units, extends from the rear (east) elevation of the building and is contemporaneous. The block is constructed of concrete blocks and is faced with brick. A sloping roof caps the block. A one-story porch extends from the rear elevation of the block and is capped by a shed roof of asphalt shingles. Visible fenestration consists of paired window openings.

#### Site Notes:

January 2010: This condominium building is located on the east side of 3rd Street, N.E. and is set back approximately twenty feet from the brick sidewalk. The south (side) elevation of the building is adjacent to 613 3rd Street, N.E. The landscaped front yard features mature shrubs, small trees, and foundation plantings, and is encircled by a metal milled point fence. An alley is located east of the dwelling.