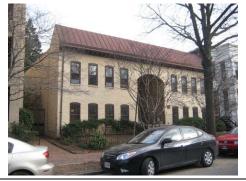

#### Exterior & Architectural Notes:

January 2010: Constructed c. 1984, this two-story, nine-bay condominium building is composed of concrete blocks and is set on a solid concrete block foundation; both are faced with stretcher-bond brick on the façade (west elevation). A sloping roof caps the building and is fronted along the façade by a false mansard roof. The false mansard is covered with standing-seam metal and features an overhanging eave with modillions. A metal gate protects the two-story segmental opening, which serves as the entry point to the four condominiums inside. All window openings on the façade hold 1/1, double-hung, wood-sash windows and feature soldier brick segmental arches and rowlock brick sills.

A two-story block, containing five condominium units, extends from the rear (east) elevation of the building and is contemporaneous. The block is constructed of concrete blocks and is faced with brick. A sloping roof caps the block. A one-story porch extends from the rear elevation of the block and is capped by a shed roof of asphalt shingles. Visible fenestration consists of paired window openings.

#### Site Notes:

January 2010: This condominium building is located on the east side of 3rd Street, N.E. and is set back approximately twenty feet from the brick sidewalk. The south (side) elevation of the building is adjacent to 613 3rd Street, N.E. The landscaped front yard features mature shrubs, small trees, and foundation plantings, and is encircled by a metal milled point fence. An alley is located east of the dwelling.