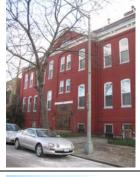

#### Exterior & Architectural Notes:

January 2010: Constructed c. 1984, this two-story, nine-bay condominium building is composed of concrete blocks and is set on a solid concrete block foundation; both are faced with stretcher-bond brick on the façade (west elevation). A sloping roof caps the building and is fronted along the façade by a false mansard roof. The false mansard is covered with standing-seam metal and features an overhanging eave with modillions. A metal gate protects the two-story segmental opening, which serves as the entry point to the four condominiums inside. All window openings on the façade hold 1/1, double-hung, wood-sash windows and feature soldier brick segmental arches and rowlock brick sills.

A two-story block, containing five condominium units, extends from the rear (east) elevation of the building and is contemporaneous. The block is constructed of concrete blocks and is faced with brick. A sloping roof caps the block. A one-story porch extends from the rear elevation of the block and is capped by a shed roof of asphalt shingles. Visible fenestration consists of paired window openings.

#### Site Notes:

January 2010: This condominium building is located on the east side of 3rd Street, N.E. and is set back approximately twenty feet from the brick sidewalk. The south (side) elevation of the building is adjacent to 613 3rd Street, N.E. The landscaped front yard features mature shrubs, small trees, and foundation plantings, and is encircled by a metal milled point fence. An alley is located east of the dwelling.