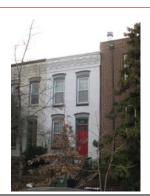

#### Exterior & Architectural Notes:

January 2010: Constructed c. 1984, this two-story, nine-bay condominium building is composed of concrete blocks and is set on a solid concrete block foundation; both are faced with stretcher-bond brick on the façade (west elevation). A sloping roof caps the building and is fronted along the façade by a false mansard roof. The false mansard is covered with standing-seam metal and features an overhanging eave with modillions. A metal gate protects the two-story segmental opening, which serves as the entry point to the four condominiums inside. All window openings on the façade hold 1/1, double-hung, wood-sash windows and feature soldier brick segmental arches and rowlock brick sills.

#### Site Notes:

January 2010: This condominium building is located on the east side of 3rd Street, N.E. and is set back approximately twenty feet from the brick sidewalk. The south (side) elevation of the building is adjacent to 613 3rd Street, N.E. The landscaped front yard features mature shrubs, small trees, and foundation plantings, and is encircled by a metal milled point fence. An alley is located east of the dwelling.