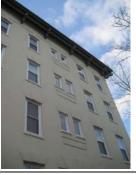

#### Exterior & Architectural Notes:

January 2010: Constructed c. 1984, this two-story, nine-bay condominium building is composed of concrete blocks and is set on a solid concrete block foundation; both are faced with stretcher-bond brick on the façade (west elevation). A sloping roof caps the building and is fronted along the façade by a false mansard roof. The false mansard is covered with standing-seam metal and features an overhanging eave with modillions. A metal gate protects the two-story segmental opening, which serves as the entry point to the four condominiums inside. All window openings on the façade hold 1/1, double-hung, wood-sash windows and feature soldier brick segmental arches and rowlock brick sills.

A two-story block, containing five condominium units, extends from the rear (east) elevation of the building and is contemporaneous. The block is constructed of concrete blocks and is faced with brick. A sloping roof caps the block. A one-story porch extends from the rear elevation of the block and is capped by a shed roof of asphalt shingles. Visible fenestration consists of paired window openings.