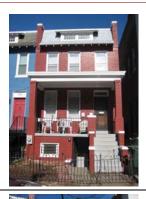

#### **BASICS DATA**

| ID Numbe  | r: <b>0778</b> - | -0009         | Year Built: | <b>1903</b> D | ata Source:   | Permit |
|-----------|------------------|---------------|-------------|---------------|---------------|--------|
| Number    | Extended         | Street        |             | Qua           | ad Type of Ad | dress  |
| 625       |                  | 3rd Street    |             | NE            | Current       |        |
| 623       | -625             | 3rd Street    |             | NE            | Original      |        |
| Name(s)   |                  |               |             | Type of Nam   | е             |        |
| Apartmen  | t Building,      | 623-625 3rd S | treet, N.E. | Common        |               |        |
| Ellsworth | Apartment        | S             |             | Historic      |               |        |
| TaxCode1  | TaxCode2         | 2 TaxCode3    | Туре        | Explain       |               |        |
| 0778/0009 | )                |               | Square/Lot  | Current       |               |        |

#### STATUS/PURPOSE/USE DATA

Resource Type: Building Status Current: Extant

Desig. Status: Historic Quality:

Purpose: Apartment Condition: Good

Function/Use Start Source Stop Source Explain

Residential (Multi-Family) 1903 Permit Original

#### **CONSTRUCTION DATA**

| Construction Event  | Start | Source  | Stop | Source      | Cost Source |
|---------------------|-------|---------|------|-------------|-------------|
| Orig Construction   | 1903  | Permit  |      |             |             |
| Construction Event  | Asso  | ciation |      | Associated  | Name        |
| Orig Construction   | Archi | tect    |      | Hilder, Stu | art         |
| Orig Construction   | Owne  | er      |      | Lacey, J. E | Imer        |
| Construction Notes: |       |         |      |             |             |
|                     |       |         |      |             |             |

#### SETTING/SHAPE/SIZE DATA

Surroundings: Urban Cross Reference Notes: Streetscape: Intact Relate to Othr Bldgs: Freestanding Relate to Street: Face on Setback Line **Vertical Block** Massing: Footprint: Rectangular Number Stories: 3 Bays Wide: 3 Outbuilding Type Height: Contributing Status