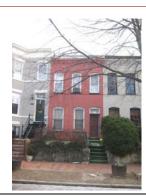

#### Exterior & Architectural Notes:

January 2010: Constructed c. 1984, this two-story, nine-bay condominium building is composed of concrete blocks and is set on a solid concrete block foundation; both are faced with stretcher-bond brick on the façade (west elevation). A sloping roof caps the building and is fronted along the façade by a false mansard roof. The false mansard is covered with standing-seam metal and features an overhanging eave with modillions. A metal gate protects the two-story segmental opening, which serves as the entry point to the four condominiums inside. All window openings on the façade hold 1/1, double-hung, wood-sash windows and feature soldier brick segmental arches and rowlock brick sills.

A two-story block, containing five condominium units, extends from the rear (east) elevation of the building and is contemporaneous. The block is constructed of concrete blocks and is faced with brick. A sloping roof caps the block. A one-story porch extends from the rear elevation of the block and is capped by a shed roof of asphalt shingles. Visible fenestration consists of paired window openings.

#### Site Notes:

January 2010: This condominium building is located on the east side of 3rd Street, N.E. and is set back approximately twenty feet from the brick sidewalk. The south (side) elevation of the building is adjacent to 613 3rd Street, N.E. The landscaped front yard features mature shrubs, small trees, and foundation plantings, and is encircled by a metal milled point fence. An alley is located east of the dwelling.