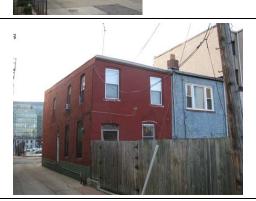

A two-story block, containing five condominium units, extends from the rear (east) elevation of the building and is contemporaneous. The block is constructed of concrete blocks and is faced with brick. A sloping roof caps the block. A one-story porch extends from the rear elevation of the block and is capped by a shed roof of asphalt shingles. Visible fenestration consists of paired window openings.

#### Site Notes:

January 2010: This condominium building is located on the east side of 3rd Street, N.E. and is set back approximately twenty feet from the brick sidewalk. The south (side) elevation of the building is adjacent to 613 3rd Street, N.E. The landscaped front yard features mature shrubs, small trees, and foundation plantings, and is encircled by a metal milled point fence. An alley is located east of the dwelling.