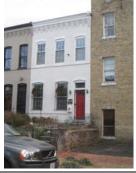

#### Exterior & Architectural Notes:

January 2010: Constructed c. 1984, this two-story, nine-bay condominium building is composed of concrete blocks and is set on a solid concrete block foundation; both are faced with stretcher-bond brick on the façade (west elevation). A sloping roof caps the building and is fronted along the façade by a false mansard roof. The false mansard is covered with standing-seam metal and features an overhanging eave with modillions. A metal gate protects the two-story segmental opening, which serves as the entry point to the four condominiums inside. All window openings on the façade hold 1/1, double-hung, wood-sash windows and feature soldier brick segmental arches and rowlock brick sills.