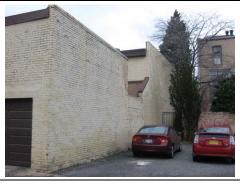

**BASICS DATA** ID Number: 0778-0008 Year Built: c. 1984 Data Source: **DC Real Property Database** Number Extended Street Quad Type of Address 615 3rd Street Current Name(s) Type of Name Condominium Building, 615 3rd Street, N.E. Common TaxCode2 TaxCode3 Type Explain 0778/0008 Square/Lot Current STATUS/PURPOSE/USE DATA Resource Type: Building Status Current: Extant Desig. Status: **Not Historic** Quality: Purpose: Condition: Condominium Good Function/Use Start Source Stop Source Explain Residential (Multi Condo) c. 1984 DC Real Pr Historic/Current **CONSTRUCTION DATA** Construction Event Start Source Stop Source Cost Source **Orig Construction** c. 1984 DC Real **Property Database** Construction Event Association Associated Name Construction Notes: PEOPLE/EVENTS DATA Racial Segregation Status: SETTING/SHAPE/SIZE DATA Surroundings: Urban Cross Reference Notes: Streetscape: Intact Relate to Othr Bldgs: Attached (1 side) Relate to Street: Face on Setback Line Vertical Block (irregular) Massing: Footprint: H Shape Number Stories: 2 Bays Wide: 9 Outbuilding Type Height: Contributing Status Width: Garage Depth/Length: SqFt: Volume: Lot Width Outbuilding Notes: Lot Depth/Length: Lot SqFt: January 2010: This one-story, five-bay garage is located east of the dwelling and was constructed c. 1925. The garage is Acreage: constructed of five-course, American-bond brick and is set on Has Driveway: a solid foundation. A sloping roof caps the garage. The façade

**ID Number: 0778-0008** 

(east elevation) is pierced by five roll-up paneled metal doors. The southernmost bay was originally much larger, but has

ID\_Number: 0778-0008 Page 1

been infilled with concrete blocks. The south elevation is pierced by an opening that is topped by a three-course, rowlock brick segmental arch. A window opening on the south elevation has been infilled with concrete blocks, though still retains a two-course, rowlock brick segmental arch.