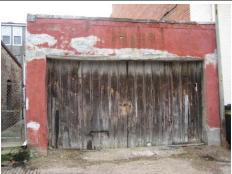

**BASICS DATA** ID Number: 0778-0008 Year Built: c. 1984 Data Source: **DC Real Property Database** Number Extended Street Quad Type of Address 615 3rd Street Current Name(s) Type of Name Condominium Building, 615 3rd Street, N.E. Common TaxCode2 TaxCode3 Type Explain 0778/0008 Square/Lot Current STATUS/PURPOSE/USE DATA Resource Type: Building Status Current: Extant Desig. Status: **Not Historic** Quality: Purpose: Condition: Condominium Good Function/Use Start Source Stop Source Explain Residential (Multi Condo) c. 1984 DC Real Pr Historic/Current **CONSTRUCTION DATA** Construction Event Start Source Stop Source Cost Source **Orig Construction** c. 1984 DC Real **Property Database** Construction Event Association Associated Name Construction Notes: PEOPLE/EVENTS DATA Racial Segregation Status: SETTING/SHAPE/SIZE DATA Surroundings: Urban Cross Reference Notes: Streetscape: Intact Relate to Othr Bldgs: Attached (1 side) Relate to Street: Face on Setback Line Vertical Block (irregular) Massing: Footprint: H Shape Number Stories: 2 Bays Wide: 9 Outbuilding Type Height: Contributing Status Width: Garage Depth/Length: SqFt: Volume: Lot Width Outbuilding Notes: Lot Depth/Length: Lot SqFt: January 2010: This one-story, five-bay garage is located east of the dwelling and was constructed c. 1925. The garage is Acreage: constructed of five-course, American-bond brick and is set on Has Driveway: a solid foundation. A sloping roof caps the garage. The façade

**ID Number: 0778-0008** 

(east elevation) is pierced by five roll-up paneled metal doors. The southernmost bay was originally much larger, but has

ID\_Number: 0778-0008 Page 1

been infilled with concrete blocks. The south elevation is pierced by an opening that is topped by a three-course, rowlock brick segmental arch. A window opening on the south elevation has been infilled with concrete blocks, though still retains a two-course, rowlock brick segmental arch.