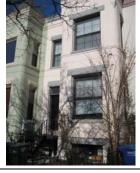

#### Exterior & Architectural Notes:

January 2010: Constructed c. 1984, this two-story, nine-bay condominium building is composed of concrete blocks and is set on a solid concrete block foundation; both are faced with stretcher-bond brick on the façade (west elevation). A sloping roof caps the building and is fronted along the façade by a false mansard roof. The false mansard is covered with standing-seam metal and features an overhanging eave with modillions. A metal gate protects the two-story segmental opening, which serves as the entry point to the four condominiums inside. All window openings on the façade hold 1/1, double-hung, wood-sash windows and feature soldier brick segmental arches and rowlock brick sills.

Caption:

Path: X:\SD Databases\F&G

Street\Database\Pictures\Square 0778\

File: 615\_3rd\_Street\_NE\_facade\_looking\_NE.JPG

Date:: Photog:

Code:: R: Fr:

Caption:

Path: X:\SD Databases\F&G

Street\Database\Pictures\Square 0778\

File: 615\_3rd\_Street\_NE\_facade\_looking\_SE.jpg

Date:: Photog:

Code:: R: Fr: