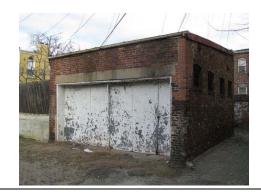

**BASICS DATA** ID Number: 0778-0008 Year Built: c. 1984 Data Source: **DC Real Property Database** Number Extended Street Quad Type of Address 615 3rd Street Current Name(s) Type of Name Condominium Building, 615 3rd Street, N.E. Common TaxCode2 TaxCode3 Type Explain 0778/0008 Square/Lot Current STATUS/PURPOSE/USE DATA Resource Type: Building Status Current: Extant Desig. Status: **Not Historic** Quality: Purpose: Condition: Condominium Good Function/Use Start Source Stop Source Explain Residential (Multi Condo) c. 1984 DC Real Pr Historic/Current **CONSTRUCTION DATA** Construction Event Start Source Stop Source Cost Source **Orig Construction** c. 1984 DC Real **Property Database** Construction Event Association Associated Name Construction Notes: PEOPLE/EVENTS DATA Racial Segregation Status: SETTING/SHAPE/SIZE DATA Surroundings: Urban Cross Reference Notes: Streetscape: Intact Relate to Othr Bldgs: Attached (1 side) Relate to Street: Face on Setback Line Vertical Block (irregular) Massing: Footprint: H Shape Number Stories: 2 Bays Wide: 9 Outbuilding Type Height: Contributing Status Width: Garage Depth/Length: SqFt: Volume: Lot Width Outbuilding Notes: Lot Depth/Length: Lot SqFt: January 2010: This one-story, five-bay garage is located east of the dwelling and was constructed c. 1925. The garage is Acreage: constructed of five-course, American-bond brick and is set on Has Driveway: a solid foundation. A sloping roof caps the garage. The façade

**ID Number: 0778-0008** 

(east elevation) is pierced by five roll-up paneled metal doors. The southernmost bay was originally much larger, but has

ID\_Number: 0778-0008 Page 1

been infilled with concrete blocks. The south elevation is pierced by an opening that is topped by a three-course, rowlock brick segmental arch. A window opening on the south elevation has been infilled with concrete blocks, though still retains a two-course, rowlock brick segmental arch.