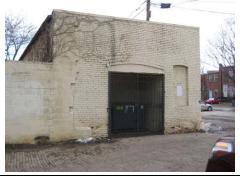

**BASICS DATA** ID Number: 0778-0008 Year Built: c. 1984 Data Source: **DC Real Property Database** Number Extended Street Quad Type of Address 615 3rd Street Current Name(s) Type of Name Condominium Building, 615 3rd Street, N.E. Common TaxCode2 TaxCode3 Type Explain 0778/0008 Square/Lot Current STATUS/PURPOSE/USE DATA Resource Type: Building Status Current: Extant Desig. Status: **Not Historic** Quality: Purpose: Condition: Condominium Good Function/Use Start Source Stop Source Explain Residential (Multi Condo) c. 1984 DC Real Pr Historic/Current **CONSTRUCTION DATA** Construction Event Start Source Stop Source Cost Source **Orig Construction** c. 1984 DC Real **Property Database** Construction Event Association Associated Name Construction Notes: PEOPLE/EVENTS DATA Racial Segregation Status: SETTING/SHAPE/SIZE DATA Surroundings: Urban Cross Reference Notes: Streetscape: Intact Relate to Othr Bldgs: Attached (1 side) Relate to Street: Face on Setback Line Vertical Block (irregular) Massing: Footprint: H Shape Number Stories: 2 Bays Wide: 9 Outbuilding Type Height: Contributing Status Width: Garage Depth/Length: SqFt: Volume: Lot Width Outbuilding Notes: Lot Depth/Length: Lot SqFt: January 2010: This one-story, five-bay garage is located east of the dwelling and was constructed c. 1925. The garage is Acreage: constructed of five-course, American-bond brick and is set on Has Driveway: a solid foundation. A sloping roof caps the garage. The façade

**ID Number: 0778-0008** 

(east elevation) is pierced by five roll-up paneled metal doors. The southernmost bay was originally much larger, but has

ID\_Number: 0778-0008 Page 1

been infilled with concrete blocks. The south elevation is pierced by an opening that is topped by a three-course, rowlock brick segmental arch. A window opening on the south elevation has been infilled with concrete blocks, though still retains a two-course, rowlock brick segmental arch.