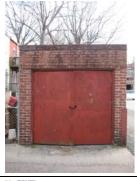

**BASICS DATA** ID Number: 0778-0008 Year Built: c. 1984 Data Source: **DC Real Property Database** Number Extended Street Quad Type of Address 615 3rd Street Current Name(s) Type of Name Condominium Building, 615 3rd Street, N.E. Common TaxCode2 TaxCode3 Type Explain 0778/0008 Square/Lot Current STATUS/PURPOSE/USE DATA Resource Type: Building Status Current: Extant Desig. Status: **Not Historic** Quality: Purpose: Condition: Condominium Good Function/Use Start Source Stop Source Explain Residential (Multi Condo) c. 1984 DC Real Pr Historic/Current **CONSTRUCTION DATA** Construction Event Start Source Stop Source Cost Source **Orig Construction** c. 1984 DC Real **Property Database** Construction Event Association Associated Name Construction Notes: PEOPLE/EVENTS DATA Racial Segregation Status: SETTING/SHAPE/SIZE DATA Surroundings: Urban Cross Reference Notes: Streetscape: Intact Relate to Othr Bldgs: Attached (1 side) Relate to Street: Face on Setback Line Vertical Block (irregular) Massing: Footprint: H Shape Number Stories: 2 Bays Wide: 9 Outbuilding Type Height: Contributing Status Width: Garage Depth/Length: SqFt: Volume: Lot Width Outbuilding Notes: Lot Depth/Length: Lot SqFt: January 2010: This one-story, five-bay garage is located east of the dwelling and was constructed c. 1925. The garage is Acreage: constructed of five-course, American-bond brick and is set on Has Driveway: a solid foundation. A sloping roof caps the garage. The façade

**ID Number: 0778-0008** 

(east elevation) is pierced by five roll-up paneled metal doors. The southernmost bay was originally much larger, but has

ID\_Number: 0778-0008 Page 1

been infilled with concrete blocks. The south elevation is pierced by an opening that is topped by a three-course, rowlock brick segmental arch. A window opening on the south elevation has been infilled with concrete blocks, though still retains a two-course, rowlock brick segmental arch.