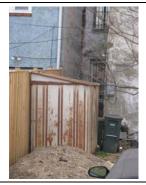

**BASICS DATA** ID Number: 0778-0008 Year Built: c. 1984 Data Source: **DC Real Property Database** Number Extended Street Quad Type of Address 615 3rd Street Current Name(s) Type of Name Condominium Building, 615 3rd Street, N.E. Common TaxCode2 TaxCode3 Type Explain 0778/0008 Square/Lot Current STATUS/PURPOSE/USE DATA Resource Type: Building Status Current: Extant Desig. Status: **Not Historic** Quality: Purpose: Condition: Condominium Good Function/Use Start Source Stop Source Explain Residential (Multi Condo) c. 1984 DC Real Pr Historic/Current **CONSTRUCTION DATA** Construction Event Start Source Stop Source Cost Source **Orig Construction** c. 1984 DC Real **Property Database** Construction Event Association Associated Name Construction Notes: PEOPLE/EVENTS DATA Racial Segregation Status: SETTING/SHAPE/SIZE DATA Surroundings: Urban Cross Reference Notes: Streetscape: Intact Relate to Othr Bldgs: Attached (1 side) Relate to Street: Face on Setback Line Vertical Block (irregular) Massing: Footprint: H Shape Number Stories: 2 Bays Wide: 9 Outbuilding Type Height: Contributing Status Width: Garage Depth/Length: SqFt: Volume: Lot Width Outbuilding Notes: Lot Depth/Length: Lot SqFt: January 2010: This one-story, five-bay garage is located east of the dwelling and was constructed c. 1925. The garage is Acreage: constructed of five-course, American-bond brick and is set on Has Driveway: a solid foundation. A sloping roof caps the garage. The façade

**ID Number: 0778-0008** 

(east elevation) is pierced by five roll-up paneled metal doors. The southernmost bay was originally much larger, but has

ID\_Number: 0778-0008 Page 1

been infilled with concrete blocks. The south elevation is pierced by an opening that is topped by a three-course, rowlock brick segmental arch. A window opening on the south elevation has been infilled with concrete blocks, though still retains a two-course, rowlock brick segmental arch.