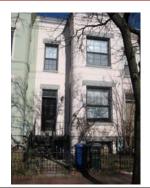

#### Exterior & Architectural Notes:

January 2010: Constructed c. 1984, this two-story, nine-bay condominium building is composed of concrete blocks and is set on a solid concrete block foundation; both are faced with stretcher-bond brick on the façade (west elevation). A sloping roof caps the building and is fronted along the façade by a false mansard roof. The false mansard is covered with standing-seam metal and features an overhanging eave with modillions. A metal gate protects the two-story segmental opening, which serves as the entry point to the four condominiums inside. All window openings on the façade hold 1/1, double-hung, wood-sash windows and feature soldier brick segmental arches and rowlock brick sills.

A two-story block, containing five condominium units, extends from the rear (east) elevation of the building and is contemporaneous. The block is constructed of concrete blocks and is faced with brick. A sloping roof caps the block. A one-story porch extends from the rear elevation of the block and is capped by a shed roof of asphalt shingles. Visible fenestration consists of paired window openings.

#### Site Notes:

January 2010: This condominium building is located on the east side of 3rd Street, N.E. and is set back approximately twenty feet from the brick sidewalk. The south (side) elevation of the building is adjacent to 613 3rd Street, N.E. The landscaped front yard features mature shrubs, small trees, and foundation plantings, and is encircled by a metal milled point fence. An alley is located east of the dwelling.

Caption:

Path: X:\SD Databases\F&G

Street\Database\Pictures\Square 0778\

File: 615\_3rd\_Street\_NE\_facade\_looking\_NE.JPG

Date:: Photog:

Code:: R: Fr:

Caption:

Path: X:\SD Databases\F&G

Street\Database\Pictures\Square 0778\

File: 615\_3rd\_Street\_NE\_facade\_looking\_SE.jpg

Date:: Photog:

Code:: R: Fr: