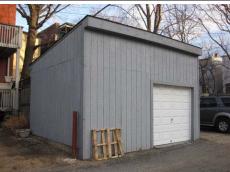

**BASICS DATA** ID Number: 0778-0008 Year Built: c. 1984 Data Source: **DC Real Property Database** Number Extended Street Quad Type of Address 615 3rd Street Current Name(s) Type of Name Condominium Building, 615 3rd Street, N.E. Common TaxCode2 TaxCode3 Type Explain 0778/0008 Square/Lot Current STATUS/PURPOSE/USE DATA Resource Type: Building Status Current: Extant Desig. Status: **Not Historic** Quality: Purpose: Condition: Condominium Good Function/Use Start Source Stop Source Explain Residential (Multi Condo) c. 1984 DC Real Pr Historic/Current **CONSTRUCTION DATA** Construction Event Start Source Stop Source Cost Source **Orig Construction** c. 1984 DC Real **Property Database** Construction Event Association Associated Name Construction Notes: PEOPLE/EVENTS DATA Racial Segregation Status: SETTING/SHAPE/SIZE DATA Surroundings: Urban Cross Reference Notes: Streetscape: Intact Relate to Othr Bldgs: Attached (1 side) Relate to Street: Face on Setback Line Vertical Block (irregular) Massing: Footprint: H Shape Number Stories: 2 Bays Wide: 9 Outbuilding Type Height: Contributing Status Width: Garage Depth/Length: SqFt: Volume: Lot Width Outbuilding Notes: Lot Depth/Length: Lot SqFt: January 2010: This one-story, five-bay garage is located east of the dwelling and was constructed c. 1925. The garage is Acreage: constructed of five-course, American-bond brick and is set on Has Driveway: a solid foundation. A sloping roof caps the garage. The façade

**ID Number: 0778-0008** 

(east elevation) is pierced by five roll-up paneled metal doors. The southernmost bay was originally much larger, but has

ID\_Number: 0778-0008 Page 1

been infilled with concrete blocks. The south elevation is pierced by an opening that is topped by a three-course, rowlock brick segmental arch. A window opening on the south elevation has been infilled with concrete blocks, though still retains a two-course, rowlock brick segmental arch.