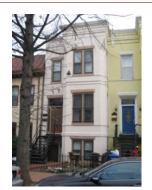

#### **BASICS DATA**

| ID Numbe  | r: <b>0778</b> - | -0009         | Year Built: | <b>1903</b> D | ata Source:   | Permit |
|-----------|------------------|---------------|-------------|---------------|---------------|--------|
| Number    | Extended         | Street        |             | Qua           | ad Type of Ad | dress  |
| 625       |                  | 3rd Street    |             | NE            | Current       |        |
| 623       | -625             | 3rd Street    |             | NE            | Original      |        |
| Name(s)   |                  |               |             | Type of Nam   | е             |        |
| Apartmen  | t Building,      | 623-625 3rd S | treet, N.E. | Common        |               |        |
| Ellsworth | Apartment        | S             |             | Historic      |               |        |
| TaxCode1  | TaxCode2         | 2 TaxCode3    | Туре        | Explain       |               |        |
| 0778/0009 | )                |               | Square/Lot  | Current       |               |        |

#### STATUS/PURPOSE/USE DATA

Resource Type: Building Status Current: Extant

Desig. Status: Historic Quality:

Purpose: Apartment Condition: Good

Function/Use Start Source Stop Source Explain

Residential (Multi-Family) 1903 Permit Original

#### **CONSTRUCTION DATA**

| Construction Event  | Start | Source  | Stop | Source      | Cost Source |
|---------------------|-------|---------|------|-------------|-------------|
| Orig Construction   | 1903  | Permit  |      |             |             |
| Construction Event  | Asso  | ciation |      | Associated  | Name        |
| Orig Construction   | Archi | tect    |      | Hilder, Stu | art         |
| Orig Construction   | Owne  | er      |      | Lacey, J. E | Imer        |
| Construction Notes: |       |         |      |             |             |
|                     |       |         |      |             |             |

#### SETTING/SHAPE/SIZE DATA

Surroundings: Urban Cross Reference Notes: Streetscape: Intact Relate to Othr Bldgs: Freestanding Relate to Street: Face on Setback Line **Vertical Block** Massing: Footprint: Rectangular Number Stories: 3 Bays Wide: 3 Outbuilding Type Height: Contributing Status