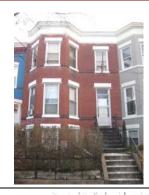

#### Exterior & Architectural Notes:

January 2010: Constructed c. 1984, this two-story, nine-bay condominium building is composed of concrete blocks and is set on a solid concrete block foundation; both are faced with stretcher-bond brick on the façade (west elevation). A sloping roof caps the building and is fronted along the façade by a false mansard roof. The false mansard is covered with standing-seam metal and features an overhanging eave with modillions. A metal gate protects the two-story segmental opening, which serves as the entry point to the four condominiums inside. All window openings on the façade hold 1/1, double-hung, wood-sash windows and feature soldier brick segmental arches and rowlock brick sills.

#### Site Notes:

January 2010: This condominium building is located on the east side of 3rd Street, N.E. and is set back approximately twenty feet from the brick sidewalk. The south (side) elevation of the building is adjacent to 613 3rd Street, N.E. The landscaped front yard features mature shrubs, small trees, and foundation plantings, and is encircled by a metal milled point fence. An alley is located east of the dwelling.