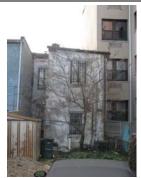

A two-story block, containing five condominium units, extends from the rear (east) elevation of the building and is contemporaneous. The block is constructed of concrete blocks and is faced with brick. A sloping roof caps the block. A one-story porch extends from the rear elevation of the block and is capped by a shed roof of asphalt shingles. Visible fenestration consists of paired window openings.

#### Site Notes:

January 2010: This condominium building is located on the east side of 3rd Street, N.E. and is set back approximately twenty feet from the brick sidewalk. The south (side) elevation of the building is adjacent to 613 3rd Street, N.E. The landscaped front yard features mature shrubs, small trees, and foundation plantings, and is encircled by a metal milled point fence. An alley is located east of the dwelling.