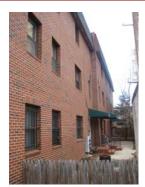

#### Exterior & Architectural Notes:

January 2010: Constructed c. 1984, this two-story, nine-bay condominium building is composed of concrete blocks and is set on a solid concrete block foundation; both are faced with stretcher-bond brick on the façade (west elevation). A sloping roof caps the building and is fronted along the façade by a false mansard roof. The false mansard is covered with standing-seam metal and features an overhanging eave with modillions. A metal gate protects the two-story segmental opening, which serves as the entry point to the four condominiums inside. All window openings on the façade hold 1/1, double-hung, wood-sash windows and feature soldier brick segmental arches and rowlock brick sills.

A two-story block, containing five condominium units, extends from the rear (east) elevation of the building and is contemporaneous. The block is constructed of concrete blocks and is faced with brick. A sloping roof caps the block. A one-story porch extends from the rear elevation of the block and is capped by a shed roof of asphalt shingles. Visible fenestration consists of paired window openings.

#### Site Notes:

January 2010: This condominium building is located on the east side of 3rd Street, N.E. and is set back approximately twenty feet from the brick sidewalk. The south (side) elevation of the building is adjacent to 613 3rd Street, N.E. The landscaped front yard features mature shrubs, small trees, and foundation plantings, and is encircled by a metal milled point fence. An alley is located east of the dwelling.