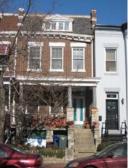

#### Exterior & Architectural Notes:

January 2010: Constructed c. 1984, this two-story, nine-bay condominium building is composed of concrete blocks and is set on a solid concrete block foundation; both are faced with stretcher-bond brick on the façade (west elevation). A sloping roof caps the building and is fronted along the façade by a false mansard roof. The false mansard is covered with standing-seam metal and features an overhanging eave with modillions. A metal gate protects the two-story segmental opening, which serves as the entry point to the four condominiums inside. All window openings on the façade hold 1/1, double-hung, wood-sash windows and feature soldier brick segmental arches and rowlock brick sills.