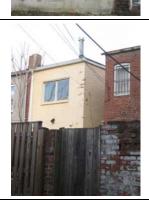

**BASICS DATA** ID Number: 0778-0008 Year Built: c. 1984 Data Source: **DC Real Property Database** Number Extended Street Quad Type of Address 615 3rd Street Current Name(s) Type of Name Condominium Building, 615 3rd Street, N.E. Common TaxCode2 TaxCode3 Type Explain 0778/0008 Square/Lot Current STATUS/PURPOSE/USE DATA Resource Type: Building Status Current: Extant Desig. Status: **Not Historic** Quality: Purpose: Condition: Condominium Good Function/Use Start Source Stop Source Explain Residential (Multi Condo) c. 1984 DC Real Pr Historic/Current **CONSTRUCTION DATA** Construction Event Start Source Stop Source Cost Source **Orig Construction** c. 1984 DC Real **Property Database** Construction Event Association Associated Name Construction Notes: PEOPLE/EVENTS DATA Racial Segregation Status: SETTING/SHAPE/SIZE DATA Surroundings: Urban Cross Reference Notes: Streetscape: Intact Relate to Othr Bldgs: Attached (1 side) Relate to Street: Face on Setback Line Vertical Block (irregular) Massing: Footprint: H Shape Number Stories: 2 Bays Wide: 9 Outbuilding Type Height: Contributing Status Width: Garage Depth/Length: SqFt: Volume: Lot Width Outbuilding Notes: Lot Depth/Length: Lot SqFt: January 2010: This one-story, five-bay garage is located east of the dwelling and was constructed c. 1925. The garage is Acreage: constructed of five-course, American-bond brick and is set on Has Driveway: a solid foundation. A sloping roof caps the garage. The façade

**ID Number: 0778-0008** 

(east elevation) is pierced by five roll-up paneled metal doors. The southernmost bay was originally much larger, but has

ID\_Number: 0778-0008 Page 1

been infilled with concrete blocks. The south elevation is pierced by an opening that is topped by a three-course, rowlock brick segmental arch. A window opening on the south elevation has been infilled with concrete blocks, though still retains a two-course, rowlock brick segmental arch.