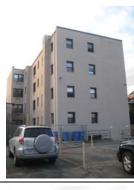

#### Exterior & Architectural Notes:

January 2010: Constructed c. 1984, this two-story, nine-bay condominium building is composed of concrete blocks and is set on a solid concrete block foundation; both are faced with stretcher-bond brick on the façade (west elevation). A sloping roof caps the building and is fronted along the façade by a false mansard roof. The false mansard is covered with standing-seam metal and features an overhanging eave with modillions. A metal gate protects the two-story segmental opening, which serves as the entry point to the four condominiums inside. All window openings on the façade hold 1/1, double-hung, wood-sash windows and feature soldier brick segmental arches and rowlock brick sills.

A two-story block, containing five condominium units, extends from the rear (east) elevation of the building and is contemporaneous. The block is constructed of concrete blocks and is faced with brick. A sloping roof caps the block. A one-story porch extends from the rear elevation of the block and is capped by a shed roof of asphalt shingles. Visible fenestration consists of paired window openings.