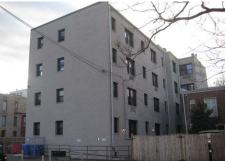

#### Exterior & Architectural Notes:

January 2010: Constructed c. 1984, this two-story, nine-bay condominium building is composed of concrete blocks and is set on a solid concrete block foundation; both are faced with stretcher-bond brick on the façade (west elevation). A sloping roof caps the building and is fronted along the façade by a false mansard roof. The false mansard is covered with standing-seam metal and features an overhanging eave with modillions. A metal gate protects the two-story segmental opening, which serves as the entry point to the four condominiums inside. All window openings on the façade hold 1/1, double-hung, wood-sash windows and feature soldier brick segmental arches and rowlock brick sills.

A two-story block, containing five condominium units, extends from the rear (east) elevation of the building and is contemporaneous. The block is constructed of concrete blocks and is faced with brick. A sloping roof caps the block. A one-story porch extends from the rear elevation of the block and is capped by a shed roof of asphalt shingles. Visible fenestration consists of paired window openings.