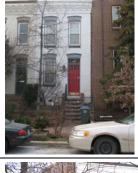

#### Exterior & Architectural Notes:

January 2010: Constructed c. 1984, this two-story, nine-bay condominium building is composed of concrete blocks and is set on a solid concrete block foundation; both are faced with stretcher-bond brick on the façade (west elevation). A sloping roof caps the building and is fronted along the façade by a false mansard roof. The false mansard is covered with standing-seam metal and features an overhanging eave with modillions. A metal gate protects the two-story segmental opening, which serves as the entry point to the four condominiums inside. All window openings on the façade hold 1/1, double-hung, wood-sash windows and feature soldier brick segmental arches and rowlock brick sills.

#### Site Notes:

January 2010: This condominium building is located on the east side of 3rd Street, N.E. and is set back approximately twenty feet from the brick sidewalk. The south (side) elevation of the building is adjacent to 613 3rd Street, N.E. The landscaped front yard features mature shrubs, small trees, and foundation plantings, and is encircled by a metal milled point fence. An alley is located east of the dwelling.