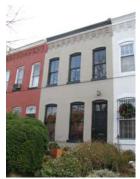

#### Exterior & Architectural Notes:

January 2010: Constructed c. 1984, this two-story, nine-bay condominium building is composed of concrete blocks and is set on a solid concrete block foundation; both are faced with stretcher-bond brick on the façade (west elevation). A sloping roof caps the building and is fronted along the façade by a false mansard roof. The false mansard is covered with standing-seam metal and features an overhanging eave with modillions. A metal gate protects the two-story segmental opening, which serves as the entry point to the four condominiums inside. All window openings on the façade hold 1/1, double-hung, wood-sash windows and feature soldier brick segmental arches and rowlock brick sills.

A two-story block, containing five condominium units, extends from the rear (east) elevation of the building and is contemporaneous. The block is constructed of concrete blocks and is faced with brick. A sloping roof caps the block. A one-story porch extends from the rear elevation of the block and is capped by a shed roof of asphalt shingles. Visible fenestration consists of paired window openings.

#### Site Notes:

January 2010: This condominium building is located on the east side of 3rd Street, N.E. and is set back approximately twenty feet from the brick sidewalk. The south (side) elevation of the building is adjacent to 613 3rd Street, N.E. The landscaped front yard features mature shrubs, small trees, and foundation plantings, and is encircled by a metal milled point fence. An alley is located east of the dwelling.