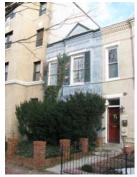

#### Exterior & Architectural Notes:

January 2010: Constructed c. 1984, this two-story, nine-bay condominium building is composed of concrete blocks and is set on a solid concrete block foundation; both are faced with stretcher-bond brick on the façade (west elevation). A sloping roof caps the building and is fronted along the façade by a false mansard roof. The false mansard is covered with standing-seam metal and features an overhanging eave with modillions. A metal gate protects the two-story segmental opening, which serves as the entry point to the four condominiums inside. All window openings on the façade hold 1/1, double-hung, wood-sash windows and feature soldier brick segmental arches and rowlock brick sills.

#### Site Notes:

January 2010: This condominium building is located on the east side of 3rd Street, N.E. and is set back approximately twenty feet from the brick sidewalk. The south (side) elevation of the building is adjacent to 613 3rd Street, N.E. The landscaped front yard features mature shrubs, small trees, and foundation plantings, and is encircled by a metal milled point fence. An alley is located east of the dwelling.