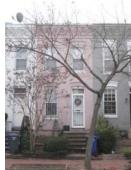

#### Exterior & Architectural Notes:

January 2010: Constructed c. 1984, this two-story, nine-bay condominium building is composed of concrete blocks and is set on a solid concrete block foundation; both are faced with stretcher-bond brick on the façade (west elevation). A sloping roof caps the building and is fronted along the façade by a false mansard roof. The false mansard is covered with standing-seam metal and features an overhanging eave with modillions. A metal gate protects the two-story segmental opening, which serves as the entry point to the four condominiums inside. All window openings on the façade hold 1/1, double-hung, wood-sash windows and feature soldier brick segmental arches and rowlock brick sills.

#### Site Notes:

January 2010: This condominium building is located on the east side of 3rd Street, N.E. and is set back approximately twenty feet from the brick sidewalk. The south (side) elevation of the building is adjacent to 613 3rd Street, N.E. The landscaped front yard features mature shrubs, small trees, and foundation plantings, and is encircled by a metal milled point fence. An alley is located east of the dwelling.