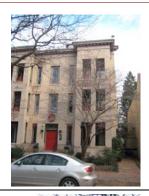

#### Exterior & Architectural Notes:

January 2010: Constructed c. 1984, this two-story, nine-bay condominium building is composed of concrete blocks and is set on a solid concrete block foundation; both are faced with stretcher-bond brick on the façade (west elevation). A sloping roof caps the building and is fronted along the façade by a false mansard roof. The false mansard is covered with standing-seam metal and features an overhanging eave with modillions. A metal gate protects the two-story segmental opening, which serves as the entry point to the four condominiums inside. All window openings on the façade hold 1/1, double-hung, wood-sash windows and feature soldier brick segmental arches and rowlock brick sills.

A two-story block, containing five condominium units, extends from the rear (east) elevation of the building and is contemporaneous. The block is constructed of concrete blocks and is faced with brick. A sloping roof caps the block. A one-story porch extends from the rear elevation of the block and is capped by a shed roof of asphalt shingles. Visible fenestration consists of paired window openings.

#### Site Notes:

January 2010: This condominium building is located on the east side of 3rd Street, N.E. and is set back approximately twenty feet from the brick sidewalk. The south (side) elevation of the building is adjacent to 613 3rd Street, N.E. The landscaped front yard features mature shrubs, small trees, and foundation plantings, and is encircled by a metal milled point fence. An alley is located east of the dwelling.