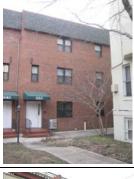

#### Exterior & Architectural Notes:

January 2010: Constructed c. 1984, this two-story, nine-bay condominium building is composed of concrete blocks and is set on a solid concrete block foundation; both are faced with stretcher-bond brick on the façade (west elevation). A sloping roof caps the building and is fronted along the façade by a false mansard roof. The false mansard is covered with standing-seam metal and features an overhanging eave with modillions. A metal gate protects the two-story segmental opening, which serves as the entry point to the four condominiums inside. All window openings on the façade hold 1/1, double-hung, wood-sash windows and feature soldier brick segmental arches and rowlock brick sills.

#### Site Notes:

January 2010: This condominium building is located on the east side of 3rd Street, N.E. and is set back approximately twenty feet from the brick sidewalk. The south (side) elevation of the building is adjacent to 613 3rd Street, N.E. The landscaped front yard features mature shrubs, small trees, and foundation plantings, and is encircled by a metal milled point fence. An alley is located east of the dwelling.