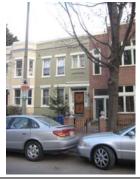

#### Exterior & Architectural Notes:

January 2010: Constructed c. 1984, this two-story, nine-bay condominium building is composed of concrete blocks and is set on a solid concrete block foundation; both are faced with stretcher-bond brick on the façade (west elevation). A sloping roof caps the building and is fronted along the façade by a false mansard roof. The false mansard is covered with standing-seam metal and features an overhanging eave with modillions. A metal gate protects the two-story segmental opening, which serves as the entry point to the four condominiums inside. All window openings on the façade hold 1/1, double-hung, wood-sash windows and feature soldier brick segmental arches and rowlock brick sills.

A two-story block, containing five condominium units, extends from the rear (east) elevation of the building and is contemporaneous. The block is constructed of concrete blocks and is faced with brick. A sloping roof caps the block. A one-story porch extends from the rear elevation of the block and is capped by a shed roof of asphalt shingles. Visible fenestration consists of paired window openings.

#### Site Notes:

January 2010: This condominium building is located on the east side of 3rd Street, N.E. and is set back approximately twenty feet from the brick sidewalk. The south (side) elevation of the building is adjacent to 613 3rd Street, N.E. The landscaped front yard features mature shrubs, small trees, and foundation plantings, and is encircled by a metal milled point fence. An alley is located east of the dwelling.