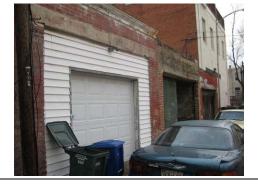

**BASICS DATA** ID Number: 0778-0008 Year Built: c. 1984 Data Source: **DC Real Property Database** Number Extended Street Quad Type of Address 615 3rd Street Current Name(s) Type of Name Condominium Building, 615 3rd Street, N.E. Common TaxCode2 TaxCode3 Type Explain 0778/0008 Square/Lot Current STATUS/PURPOSE/USE DATA Resource Type: Building Status Current: Extant Desig. Status: **Not Historic** Quality: Purpose: Condition: Condominium Good Function/Use Start Source Stop Source Explain Residential (Multi Condo) c. 1984 DC Real Pr Historic/Current **CONSTRUCTION DATA** Construction Event Start Source Stop Source Cost Source **Orig Construction** c. 1984 DC Real **Property Database** Construction Event Association Associated Name Construction Notes: PEOPLE/EVENTS DATA Racial Segregation Status: SETTING/SHAPE/SIZE DATA Surroundings: Urban Cross Reference Notes: Streetscape: Intact Relate to Othr Bldgs: Attached (1 side) Relate to Street: Face on Setback Line Vertical Block (irregular) Massing: Footprint: H Shape Number Stories: 2 Bays Wide: 9 Outbuilding Type Height: Contributing Status Width: Garage Depth/Length: SqFt: Volume: Lot Width Outbuilding Notes: Lot Depth/Length: Lot SqFt: January 2010: This one-story, five-bay garage is located east of the dwelling and was constructed c. 1925. The garage is Acreage: constructed of five-course, American-bond brick and is set on Has Driveway: a solid foundation. A sloping roof caps the garage. The façade

**ID Number: 0778-0008** 

(east elevation) is pierced by five roll-up paneled metal doors. The southernmost bay was originally much larger, but has

ID\_Number: 0778-0008 Page 1

been infilled with concrete blocks. The south elevation is pierced by an opening that is topped by a three-course, rowlock brick segmental arch. A window opening on the south elevation has been infilled with concrete blocks, though still retains a two-course, rowlock brick segmental arch.