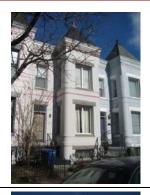

#### Exterior & Architectural Notes:

January 2010: Constructed c. 1984, this two-story, nine-bay condominium building is composed of concrete blocks and is set on a solid concrete block foundation; both are faced with stretcher-bond brick on the façade (west elevation). A sloping roof caps the building and is fronted along the façade by a false mansard roof. The false mansard is covered with standing-seam metal and features an overhanging eave with modillions. A metal gate protects the two-story segmental opening, which serves as the entry point to the four condominiums inside. All window openings on the façade hold 1/1, double-hung, wood-sash windows and feature soldier brick segmental arches and rowlock brick sills.

A two-story block, containing five condominium units, extends from the rear (east) elevation of the building and is contemporaneous. The block is constructed of concrete blocks and is faced with brick. A sloping roof caps the block. A one-story porch extends from the rear elevation of the block and is capped by a shed roof of asphalt shingles. Visible fenestration consists of paired window openings.

#### Site Notes:

January 2010: This condominium building is located on the east side of 3rd Street, N.E. and is set back approximately twenty feet from the brick sidewalk. The south (side) elevation of the building is adjacent to 613 3rd Street, N.E. The landscaped front yard features mature shrubs, small trees, and foundation plantings, and is encircled by a metal milled point fence. An alley is located east of the dwelling.