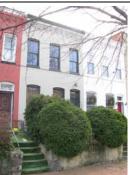

#### Site Notes:

January 2010: This condominium building is located on the east side of 3rd Street, N.E. and is set back approximately twenty feet from the brick sidewalk. The south (side) elevation of the building is adjacent to 613 3rd Street, N.E. The landscaped front yard features mature shrubs, small trees, and foundation plantings, and is encircled by a metal milled point fence. An alley is located east of the dwelling.