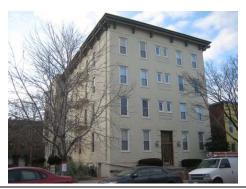

#### Exterior & Architectural Notes:

January 2010: Constructed c. 1984, this two-story, nine-bay condominium building is composed of concrete blocks and is set on a solid concrete block foundation; both are faced with stretcher-bond brick on the façade (west elevation). A sloping roof caps the building and is fronted along the façade by a false mansard roof. The false mansard is covered with standing-seam metal and features an overhanging eave with modillions. A metal gate protects the two-story segmental opening, which serves as the entry point to the four condominiums inside. All window openings on the façade hold 1/1, double-hung, wood-sash windows and feature soldier brick segmental arches and rowlock brick sills.

#### Site Notes:

January 2010: This condominium building is located on the east side of 3rd Street, N.E. and is set back approximately twenty feet from the brick sidewalk. The south (side) elevation of the building is adjacent to 613 3rd Street, N.E. The landscaped front yard features mature shrubs, small trees, and foundation plantings, and is encircled by a metal milled point fence. An alley is located east of the dwelling.