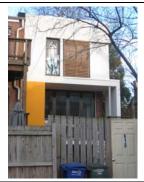

#### Exterior & Architectural Notes:

January 2010: Constructed c. 1984, this two-story, nine-bay condominium building is composed of concrete blocks and is set on a solid concrete block foundation; both are faced with stretcher-bond brick on the façade (west elevation). A sloping roof caps the building and is fronted along the façade by a false mansard roof. The false mansard is covered with standing-seam metal and features an overhanging eave with modillions. A metal gate protects the two-story segmental opening, which serves as the entry point to the four condominiums inside. All window openings on the façade hold 1/1, double-hung, wood-sash windows and feature soldier brick segmental arches and rowlock brick sills.

#### Site Notes:

January 2010: This condominium building is located on the east side of 3rd Street, N.E. and is set back approximately twenty feet from the brick sidewalk. The south (side) elevation of the building is adjacent to 613 3rd Street, N.E. The landscaped front yard features mature shrubs, small trees, and foundation plantings, and is encircled by a metal milled point fence. An alley is located east of the dwelling.