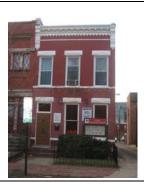

#### Exterior & Architectural Notes:

January 2010: Constructed c. 1984, this two-story, nine-bay condominium building is composed of concrete blocks and is set on a solid concrete block foundation; both are faced with stretcher-bond brick on the façade (west elevation). A sloping roof caps the building and is fronted along the façade by a false mansard roof. The false mansard is covered with standing-seam metal and features an overhanging eave with modillions. A metal gate protects the two-story segmental opening, which serves as the entry point to the four condominiums inside. All window openings on the façade hold 1/1, double-hung, wood-sash windows and feature soldier brick segmental arches and rowlock brick sills.

Caption:

Path: X:\SD Databases\F&G

Street\Database\Pictures\Square 0778\

File: 615\_3rd\_Street\_NE\_facade\_looking\_NE.JPG

Date:: Photog:

Code:: R: Fr:

Caption:

Path: X:\SD Databases\F&G

Street\Database\Pictures\Square 0778\

File: 615\_3rd\_Street\_NE\_facade\_looking\_SE.jpg

Date:: Photog:

Code:: R: Fr: