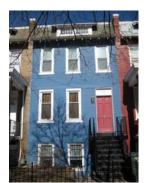

#### Exterior & Architectural Notes:

January 2010: Constructed c. 1984, this two-story, nine-bay condominium building is composed of concrete blocks and is set on a solid concrete block foundation; both are faced with stretcher-bond brick on the façade (west elevation). A sloping roof caps the building and is fronted along the façade by a false mansard roof. The false mansard is covered with standing-seam metal and features an overhanging eave with modillions. A metal gate protects the two-story segmental opening, which serves as the entry point to the four condominiums inside. All window openings on the façade hold 1/1, double-hung, wood-sash windows and feature soldier brick segmental arches and rowlock brick sills.

A two-story block, containing five condominium units, extends from the rear (east) elevation of the building and is contemporaneous. The block is constructed of concrete blocks and is faced with brick. A sloping roof caps the block. A one-story porch extends from the rear elevation of the block and is capped by a shed roof of asphalt shingles. Visible fenestration consists of paired window openings.

#### Site Notes:

January 2010: This condominium building is located on the east side of 3rd Street, N.E. and is set back approximately twenty feet from the brick sidewalk. The south (side) elevation of the building is adjacent to 613 3rd Street, N.E. The landscaped front yard features mature shrubs, small trees, and foundation plantings, and is encircled by a metal milled point fence. An alley is located east of the dwelling.