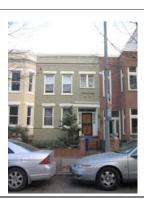

#### Exterior & Architectural Notes:

January 2010: Constructed c. 1984, this two-story, nine-bay condominium building is composed of concrete blocks and is set on a solid concrete block foundation; both are faced with stretcher-bond brick on the façade (west elevation). A sloping roof caps the building and is fronted along the façade by a false mansard roof. The false mansard is covered with standing-seam metal and features an overhanging eave with modillions. A metal gate protects the two-story segmental opening, which serves as the entry point to the four condominiums inside. All window openings on the façade hold 1/1, double-hung, wood-sash windows and feature soldier brick segmental arches and rowlock brick sills.

A two-story block, containing five condominium units, extends from the rear (east) elevation of the building and is contemporaneous. The block is constructed of concrete blocks and is faced with brick. A sloping roof caps the block. A one-story porch extends from the rear elevation of the block and is capped by a shed roof of asphalt shingles. Visible fenestration consists of paired window openings.

#### Site Notes:

January 2010: This condominium building is located on the east side of 3rd Street, N.E. and is set back approximately twenty feet from the brick sidewalk. The south (side) elevation of the building is adjacent to 613 3rd Street, N.E. The landscaped front yard features mature shrubs, small trees, and foundation plantings, and is encircled by a metal milled point fence. An alley is located east of the dwelling.