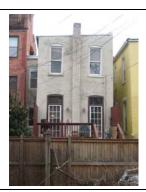

#### Exterior & Architectural Notes:

January 2010: Constructed c. 1984, this two-story, nine-bay condominium building is composed of concrete blocks and is set on a solid concrete block foundation; both are faced with stretcher-bond brick on the façade (west elevation). A sloping roof caps the building and is fronted along the façade by a false mansard roof. The false mansard is covered with standing-seam metal and features an overhanging eave with modillions. A metal gate protects the two-story segmental opening, which serves as the entry point to the four condominiums inside. All window openings on the façade hold 1/1, double-hung, wood-sash windows and feature soldier brick segmental arches and rowlock brick sills.

A two-story block, containing five condominium units, extends from the rear (east) elevation of the building and is contemporaneous. The block is constructed of concrete blocks and is faced with brick. A sloping roof caps the block. A one-story porch extends from the rear elevation of the block and is capped by a shed roof of asphalt shingles. Visible fenestration consists of paired window openings.