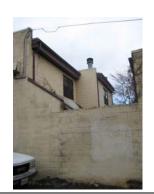

**BASICS DATA** ID Number: 0778-0008 Year Built: c. 1984 Data Source: **DC Real Property Database** Number Extended Street Quad Type of Address 615 3rd Street Current Name(s) Type of Name Condominium Building, 615 3rd Street, N.E. Common TaxCode2 TaxCode3 Type Explain 0778/0008 Square/Lot Current STATUS/PURPOSE/USE DATA Resource Type: Building Status Current: Extant Desig. Status: **Not Historic** Quality: Purpose: Condition: Condominium Good Function/Use Start Source Stop Source Explain Residential (Multi Condo) c. 1984 DC Real Pr Historic/Current **CONSTRUCTION DATA** Construction Event Start Source Stop Source Cost Source **Orig Construction** c. 1984 DC Real **Property Database** Construction Event Association Associated Name Construction Notes: PEOPLE/EVENTS DATA Racial Segregation Status: SETTING/SHAPE/SIZE DATA Surroundings: Urban Cross Reference Notes: Streetscape: Intact Relate to Othr Bldgs: Attached (1 side) Relate to Street: Face on Setback Line Vertical Block (irregular) Massing: Footprint: H Shape Number Stories: 2 Bays Wide: 9 Outbuilding Type Height: Contributing Status Width: Garage Depth/Length: SqFt: Volume: Lot Width Outbuilding Notes: Lot Depth/Length: Lot SqFt: January 2010: This one-story, five-bay garage is located east of the dwelling and was constructed c. 1925. The garage is Acreage: constructed of five-course, American-bond brick and is set on Has Driveway: a solid foundation. A sloping roof caps the garage. The façade

**ID Number: 0778-0008** 

(east elevation) is pierced by five roll-up paneled metal doors. The southernmost bay was originally much larger, but has

ID\_Number: 0778-0008 Page 1

been infilled with concrete blocks. The south elevation is pierced by an opening that is topped by a three-course, rowlock brick segmental arch. A window opening on the south elevation has been infilled with concrete blocks, though still retains a two-course, rowlock brick segmental arch.