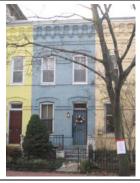

#### Exterior & Architectural Notes:

January 2010: Constructed c. 1984, this two-story, nine-bay condominium building is composed of concrete blocks and is set on a solid concrete block foundation; both are faced with stretcher-bond brick on the façade (west elevation). A sloping roof caps the building and is fronted along the façade by a false mansard roof. The false mansard is covered with standing-seam metal and features an overhanging eave with modillions. A metal gate protects the two-story segmental opening, which serves as the entry point to the four condominiums inside. All window openings on the façade hold 1/1, double-hung, wood-sash windows and feature soldier brick segmental arches and rowlock brick sills.

#### Site Notes:

January 2010: This condominium building is located on the east side of 3rd Street, N.E. and is set back approximately twenty feet from the brick sidewalk. The south (side) elevation of the building is adjacent to 613 3rd Street, N.E. The landscaped front yard features mature shrubs, small trees, and foundation plantings, and is encircled by a metal milled point fence. An alley is located east of the dwelling.