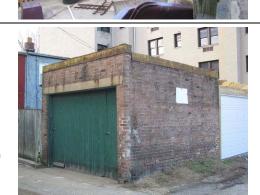

**BASICS DATA** ID Number: 0778-0008 Year Built: c. 1984 Data Source: **DC Real Property Database** Number Extended Street Quad Type of Address 615 3rd Street Current Name(s) Type of Name Condominium Building, 615 3rd Street, N.E. Common TaxCode2 TaxCode3 Type Explain 0778/0008 Square/Lot Current STATUS/PURPOSE/USE DATA Resource Type: Building Status Current: Extant Desig. Status: **Not Historic** Quality: Purpose: Condition: Condominium Good Function/Use Start Source Stop Source Explain Residential (Multi Condo) c. 1984 DC Real Pr Historic/Current **CONSTRUCTION DATA** Construction Event Start Source Stop Source Cost Source **Orig Construction** c. 1984 DC Real **Property Database** Construction Event Association Associated Name Construction Notes: PEOPLE/EVENTS DATA Racial Segregation Status: SETTING/SHAPE/SIZE DATA Surroundings: Urban Cross Reference Notes: Streetscape: Intact Relate to Othr Bldgs: Attached (1 side) Relate to Street: Face on Setback Line Vertical Block (irregular) Massing: Footprint: H Shape Number Stories: 2 Bays Wide: 9 Outbuilding Type Height: Contributing Status Width: Garage Depth/Length: SqFt: Volume: Lot Width Outbuilding Notes: Lot Depth/Length: Lot SqFt: January 2010: This one-story, five-bay garage is located east of the dwelling and was constructed c. 1925. The garage is Acreage: constructed of five-course, American-bond brick and is set on Has Driveway: a solid foundation. A sloping roof caps the garage. The façade

**ID Number: 0778-0008** 

(east elevation) is pierced by five roll-up paneled metal doors. The southernmost bay was originally much larger, but has

ID\_Number: 0778-0008 Page 1

been infilled with concrete blocks. The south elevation is pierced by an opening that is topped by a three-course, rowlock brick segmental arch. A window opening on the south elevation has been infilled with concrete blocks, though still retains a two-course, rowlock brick segmental arch.