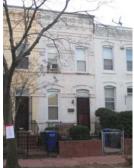

#### Exterior & Architectural Notes:

January 2010: Constructed c. 1984, this two-story, nine-bay condominium building is composed of concrete blocks and is set on a solid concrete block foundation; both are faced with stretcher-bond brick on the façade (west elevation). A sloping roof caps the building and is fronted along the façade by a false mansard roof. The false mansard is covered with standing-seam metal and features an overhanging eave with modillions. A metal gate protects the two-story segmental opening, which serves as the entry point to the four condominiums inside. All window openings on the façade hold 1/1, double-hung, wood-sash windows and feature soldier brick segmental arches and rowlock brick sills.

#### Site Notes:

January 2010: This condominium building is located on the east side of 3rd Street, N.E. and is set back approximately twenty feet from the brick sidewalk. The south (side) elevation of the building is adjacent to 613 3rd Street, N.E. The landscaped front yard features mature shrubs, small trees, and foundation plantings, and is encircled by a metal milled point fence. An alley is located east of the dwelling.