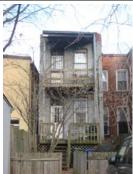

**BASICS DATA** ID Number: 0778-0008 Year Built: c. 1984 Data Source: **DC Real Property Database** Number Extended Street Quad Type of Address 615 3rd Street Current Name(s) Type of Name Condominium Building, 615 3rd Street, N.E. Common TaxCode2 TaxCode3 Type Explain 0778/0008 Square/Lot Current STATUS/PURPOSE/USE DATA Resource Type: Building Status Current: Extant Desig. Status: **Not Historic** Quality: Purpose: Condition: Condominium Good Function/Use Start Source Stop Source Explain Residential (Multi Condo) c. 1984 DC Real Pr Historic/Current **CONSTRUCTION DATA** Construction Event Start Source Stop Source Cost Source **Orig Construction** c. 1984 DC Real **Property Database** Construction Event Association Associated Name Construction Notes: PEOPLE/EVENTS DATA Racial Segregation Status: SETTING/SHAPE/SIZE DATA Surroundings: Urban Cross Reference Notes: Streetscape: Intact Relate to Othr Bldgs: Attached (1 side) Relate to Street: Face on Setback Line Vertical Block (irregular) Massing: Footprint: H Shape Number Stories: 2 Bays Wide: 9 Outbuilding Type Height: Contributing Status Width: Garage Depth/Length: SqFt: Volume: Lot Width Outbuilding Notes: Lot Depth/Length: Lot SqFt: January 2010: This one-story, five-bay garage is located east of the dwelling and was constructed c. 1925. The garage is Acreage: constructed of five-course, American-bond brick and is set on Has Driveway: a solid foundation. A sloping roof caps the garage. The façade

**ID Number: 0778-0008** 

(east elevation) is pierced by five roll-up paneled metal doors. The southernmost bay was originally much larger, but has

ID\_Number: 0778-0008 Page 1

been infilled with concrete blocks. The south elevation is pierced by an opening that is topped by a three-course, rowlock brick segmental arch. A window opening on the south elevation has been infilled with concrete blocks, though still retains a two-course, rowlock brick segmental arch.