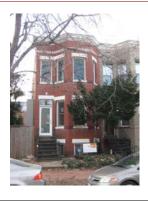

#### Exterior & Architectural Notes:

January 2010: Constructed c. 1984, this two-story, nine-bay condominium building is composed of concrete blocks and is set on a solid concrete block foundation; both are faced with stretcher-bond brick on the façade (west elevation). A sloping roof caps the building and is fronted along the façade by a false mansard roof. The false mansard is covered with standing-seam metal and features an overhanging eave with modillions. A metal gate protects the two-story segmental opening, which serves as the entry point to the four condominiums inside. All window openings on the façade hold 1/1, double-hung, wood-sash windows and feature soldier brick segmental arches and rowlock brick sills.

A two-story block, containing five condominium units, extends from the rear (east) elevation of the building and is contemporaneous. The block is constructed of concrete blocks and is faced with brick. A sloping roof caps the block. A one-story porch extends from the rear elevation of the block and is capped by a shed roof of asphalt shingles. Visible fenestration consists of paired window openings.

#### Site Notes:

January 2010: This condominium building is located on the east side of 3rd Street, N.E. and is set back approximately twenty feet from the brick sidewalk. The south (side) elevation of the building is adjacent to 613 3rd Street, N.E. The landscaped front yard features mature shrubs, small trees, and foundation plantings, and is encircled by a metal milled point fence. An alley is located east of the dwelling.