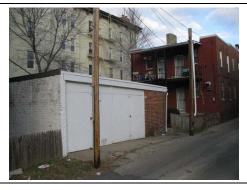

**BASICS DATA** ID Number: 0778-0008 Year Built: c. 1984 Data Source: **DC Real Property Database** Number Extended Street Quad Type of Address 615 3rd Street Current Name(s) Type of Name Condominium Building, 615 3rd Street, N.E. Common TaxCode2 TaxCode3 Type Explain 0778/0008 Square/Lot Current STATUS/PURPOSE/USE DATA Resource Type: Building Status Current: Extant Desig. Status: **Not Historic** Quality: Purpose: Condition: Condominium Good Function/Use Start Source Stop Source Explain Residential (Multi Condo) c. 1984 DC Real Pr Historic/Current **CONSTRUCTION DATA** Construction Event Start Source Stop Source Cost Source **Orig Construction** c. 1984 DC Real **Property Database** Construction Event Association Associated Name Construction Notes: PEOPLE/EVENTS DATA Racial Segregation Status: SETTING/SHAPE/SIZE DATA Surroundings: Urban Cross Reference Notes: Streetscape: Intact Relate to Othr Bldgs: Attached (1 side) Relate to Street: Face on Setback Line Vertical Block (irregular) Massing: Footprint: H Shape Number Stories: 2 Bays Wide: 9 Outbuilding Type Height: Contributing Status Width: Garage Depth/Length: SqFt: Volume: Lot Width Outbuilding Notes: Lot Depth/Length: Lot SqFt: January 2010: This one-story, five-bay garage is located east of the dwelling and was constructed c. 1925. The garage is Acreage: constructed of five-course, American-bond brick and is set on Has Driveway: a solid foundation. A sloping roof caps the garage. The façade

**ID Number: 0778-0008** 

(east elevation) is pierced by five roll-up paneled metal doors. The southernmost bay was originally much larger, but has

ID\_Number: 0778-0008 Page 1

been infilled with concrete blocks. The south elevation is pierced by an opening that is topped by a three-course, rowlock brick segmental arch. A window opening on the south elevation has been infilled with concrete blocks, though still retains a two-course, rowlock brick segmental arch.