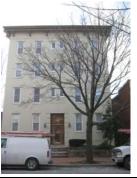

#### Exterior & Architectural Notes:

January 2010: Constructed c. 1984, this two-story, nine-bay condominium building is composed of concrete blocks and is set on a solid concrete block foundation; both are faced with stretcher-bond brick on the façade (west elevation). A sloping roof caps the building and is fronted along the façade by a false mansard roof. The false mansard is covered with standing-seam metal and features an overhanging eave with modillions. A metal gate protects the two-story segmental opening, which serves as the entry point to the four condominiums inside. All window openings on the façade hold 1/1, double-hung, wood-sash windows and feature soldier brick segmental arches and rowlock brick sills.

A two-story block, containing five condominium units, extends from the rear (east) elevation of the building and is contemporaneous. The block is constructed of concrete blocks and is faced with brick. A sloping roof caps the block. A one-story porch extends from the rear elevation of the block and is capped by a shed roof of asphalt shingles. Visible fenestration consists of paired window openings.

#### Site Notes:

January 2010: This condominium building is located on the east side of 3rd Street, N.E. and is set back approximately twenty feet from the brick sidewalk. The south (side) elevation of the building is adjacent to 613 3rd Street, N.E. The landscaped front yard features mature shrubs, small trees, and foundation plantings, and is encircled by a metal milled point fence. An alley is located east of the dwelling.