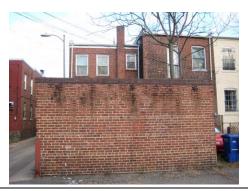

**BASICS DATA** ID Number: 0778-0008 Year Built: c. 1984 Data Source: **DC Real Property Database** Number Extended Street Quad Type of Address 615 3rd Street Current Name(s) Type of Name Condominium Building, 615 3rd Street, N.E. Common TaxCode2 TaxCode3 Type Explain 0778/0008 Square/Lot Current STATUS/PURPOSE/USE DATA Resource Type: Building Status Current: Extant Desig. Status: **Not Historic** Quality: Purpose: Condition: Condominium Good Function/Use Start Source Stop Source Explain Residential (Multi Condo) c. 1984 DC Real Pr Historic/Current **CONSTRUCTION DATA** Construction Event Start Source Stop Source Cost Source **Orig Construction** c. 1984 DC Real **Property Database** Construction Event Association Associated Name Construction Notes: PEOPLE/EVENTS DATA Racial Segregation Status: SETTING/SHAPE/SIZE DATA Surroundings: Urban Cross Reference Notes: Streetscape: Intact Relate to Othr Bldgs: Attached (1 side) Relate to Street: Face on Setback Line Vertical Block (irregular) Massing: Footprint: H Shape Number Stories: 2 Bays Wide: 9 Outbuilding Type Height: Contributing Status Width: Garage Depth/Length: SqFt: Volume: Lot Width Outbuilding Notes: Lot Depth/Length: Lot SqFt: January 2010: This one-story, five-bay garage is located east of the dwelling and was constructed c. 1925. The garage is Acreage: constructed of five-course, American-bond brick and is set on Has Driveway: a solid foundation. A sloping roof caps the garage. The façade

**ID Number: 0778-0008** 

(east elevation) is pierced by five roll-up paneled metal doors. The southernmost bay was originally much larger, but has

ID\_Number: 0778-0008 Page 1

been infilled with concrete blocks. The south elevation is pierced by an opening that is topped by a three-course, rowlock brick segmental arch. A window opening on the south elevation has been infilled with concrete blocks, though still retains a two-course, rowlock brick segmental arch.