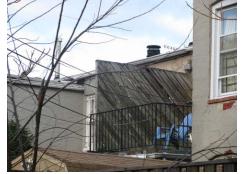

**BASICS DATA** ID Number: 0778-0008 Year Built: c. 1984 Data Source: **DC Real Property Database** Number Extended Street Quad Type of Address 615 3rd Street Current Name(s) Type of Name Condominium Building, 615 3rd Street, N.E. Common TaxCode2 TaxCode3 Type Explain 0778/0008 Square/Lot Current STATUS/PURPOSE/USE DATA Resource Type: Building Status Current: Extant Desig. Status: **Not Historic** Quality: Purpose: Condition: Condominium Good Function/Use Start Source Stop Source Explain Residential (Multi Condo) c. 1984 DC Real Pr Historic/Current **CONSTRUCTION DATA** Construction Event Start Source Stop Source Cost Source **Orig Construction** c. 1984 DC Real **Property Database** Construction Event Association Associated Name Construction Notes: PEOPLE/EVENTS DATA Racial Segregation Status: SETTING/SHAPE/SIZE DATA Surroundings: Urban Cross Reference Notes: Streetscape: Intact Relate to Othr Bldgs: Attached (1 side) Relate to Street: Face on Setback Line Vertical Block (irregular) Massing: Footprint: H Shape Number Stories: 2 Bays Wide: 9 Outbuilding Type Height: Contributing Status Width: Garage Depth/Length: SqFt: Volume: Lot Width Outbuilding Notes: Lot Depth/Length: Lot SqFt: January 2010: This one-story, five-bay garage is located east of the dwelling and was constructed c. 1925. The garage is Acreage: constructed of five-course, American-bond brick and is set on Has Driveway: a solid foundation. A sloping roof caps the garage. The façade

**ID Number: 0778-0008** 

(east elevation) is pierced by five roll-up paneled metal doors. The southernmost bay was originally much larger, but has

ID\_Number: 0778-0008 Page 1

been infilled with concrete blocks. The south elevation is pierced by an opening that is topped by a three-course, rowlock brick segmental arch. A window opening on the south elevation has been infilled with concrete blocks, though still retains a two-course, rowlock brick segmental arch.