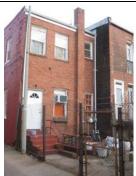

#### Exterior & Architectural Notes:

January 2010: Constructed c. 1984, this two-story, nine-bay condominium building is composed of concrete blocks and is set on a solid concrete block foundation; both are faced with stretcher-bond brick on the façade (west elevation). A sloping roof caps the building and is fronted along the façade by a false mansard roof. The false mansard is covered with standing-seam metal and features an overhanging eave with modillions. A metal gate protects the two-story segmental opening, which serves as the entry point to the four condominiums inside. All window openings on the façade hold 1/1, double-hung, wood-sash windows and feature soldier brick segmental arches and rowlock brick sills.

A two-story block, containing five condominium units, extends from the rear (east) elevation of the building and is contemporaneous. The block is constructed of concrete blocks and is faced with brick. A sloping roof caps the block. A one-story porch extends from the rear elevation of the block and is capped by a shed roof of asphalt shingles. Visible fenestration consists of paired window openings.