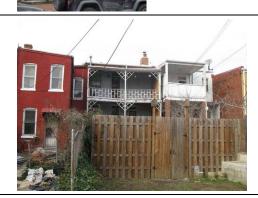

#### Exterior & Architectural Notes:

January 2010: Constructed c. 1984, this two-story, nine-bay condominium building is composed of concrete blocks and is set on a solid concrete block foundation; both are faced with stretcher-bond brick on the façade (west elevation). A sloping roof caps the building and is fronted along the façade by a false mansard roof. The false mansard is covered with standing-seam metal and features an overhanging eave with modillions. A metal gate protects the two-story segmental opening, which serves as the entry point to the four condominiums inside. All window openings on the façade hold 1/1, double-hung, wood-sash windows and feature soldier brick segmental arches and rowlock brick sills.

A two-story block, containing five condominium units, extends from the rear (east) elevation of the building and is contemporaneous. The block is constructed of concrete blocks and is faced with brick. A sloping roof caps the block. A one-story porch extends from the rear elevation of the block and is capped by a shed roof of asphalt shingles. Visible fenestration consists of paired window openings.

#### Site Notes:

January 2010: This condominium building is located on the east side of 3rd Street, N.E. and is set back approximately twenty feet from the brick sidewalk. The south (side) elevation of the building is adjacent to 613 3rd Street, N.E. The landscaped front yard features mature shrubs, small trees, and foundation plantings, and is encircled by a metal milled point fence. An alley is located east of the dwelling.