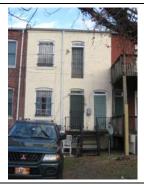

#### Exterior & Architectural Notes:

January 2010: Constructed c. 1984, this two-story, nine-bay condominium building is composed of concrete blocks and is set on a solid concrete block foundation; both are faced with stretcher-bond brick on the façade (west elevation). A sloping roof caps the building and is fronted along the façade by a false mansard roof. The false mansard is covered with standing-seam metal and features an overhanging eave with modillions. A metal gate protects the two-story segmental opening, which serves as the entry point to the four condominiums inside. All window openings on the façade hold 1/1, double-hung, wood-sash windows and feature soldier brick segmental arches and rowlock brick sills.

A two-story block, containing five condominium units, extends from the rear (east) elevation of the building and is contemporaneous. The block is constructed of concrete blocks and is faced with brick. A sloping roof caps the block. A one-story porch extends from the rear elevation of the block and is capped by a shed roof of asphalt shingles. Visible fenestration consists of paired window openings.

#### Site Notes:

January 2010: This condominium building is located on the east side of 3rd Street, N.E. and is set back approximately twenty feet from the brick sidewalk. The south (side) elevation of the building is adjacent to 613 3rd Street, N.E. The landscaped front yard features mature shrubs, small trees, and foundation plantings, and is encircled by a metal milled point fence. An alley is located east of the dwelling.