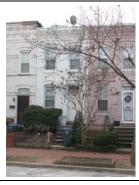

#### Exterior & Architectural Notes:

January 2010: Constructed c. 1984, this two-story, nine-bay condominium building is composed of concrete blocks and is set on a solid concrete block foundation; both are faced with stretcher-bond brick on the façade (west elevation). A sloping roof caps the building and is fronted along the façade by a false mansard roof. The false mansard is covered with standing-seam metal and features an overhanging eave with modillions. A metal gate protects the two-story segmental opening, which serves as the entry point to the four condominiums inside. All window openings on the façade hold 1/1, double-hung, wood-sash windows and feature soldier brick segmental arches and rowlock brick sills.

#### Site Notes:

January 2010: This condominium building is located on the east side of 3rd Street, N.E. and is set back approximately twenty feet from the brick sidewalk. The south (side) elevation of the building is adjacent to 613 3rd Street, N.E. The landscaped front yard features mature shrubs, small trees, and foundation plantings, and is encircled by a metal milled point fence. An alley is located east of the dwelling.