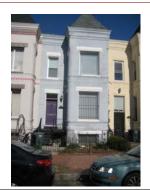

#### Exterior & Architectural Notes:

January 2010: Constructed c. 1984, this two-story, nine-bay condominium building is composed of concrete blocks and is set on a solid concrete block foundation; both are faced with stretcher-bond brick on the façade (west elevation). A sloping roof caps the building and is fronted along the façade by a false mansard roof. The false mansard is covered with standing-seam metal and features an overhanging eave with modillions. A metal gate protects the two-story segmental opening, which serves as the entry point to the four condominiums inside. All window openings on the façade hold 1/1, double-hung, wood-sash windows and feature soldier brick segmental arches and rowlock brick sills.

A two-story block, containing five condominium units, extends from the rear (east) elevation of the building and is contemporaneous. The block is constructed of concrete blocks and is faced with brick. A sloping roof caps the block. A one-story porch extends from the rear elevation of the block and is capped by a shed roof of asphalt shingles. Visible fenestration consists of paired window openings.

#### Site Notes:

January 2010: This condominium building is located on the east side of 3rd Street, N.E. and is set back approximately twenty feet from the brick sidewalk. The south (side) elevation of the building is adjacent to 613 3rd Street, N.E. The landscaped front yard features mature shrubs, small trees, and foundation plantings, and is encircled by a metal milled point fence. An alley is located east of the dwelling.