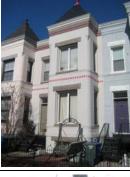

#### Exterior & Architectural Notes:

January 2010: Constructed c. 1984, this two-story, nine-bay condominium building is composed of concrete blocks and is set on a solid concrete block foundation; both are faced with stretcher-bond brick on the façade (west elevation). A sloping roof caps the building and is fronted along the façade by a false mansard roof. The false mansard is covered with standing-seam metal and features an overhanging eave with modillions. A metal gate protects the two-story segmental opening, which serves as the entry point to the four condominiums inside. All window openings on the façade hold 1/1, double-hung, wood-sash windows and feature soldier brick segmental arches and rowlock brick sills.

#### Site Notes:

January 2010: This condominium building is located on the east side of 3rd Street, N.E. and is set back approximately twenty feet from the brick sidewalk. The south (side) elevation of the building is adjacent to 613 3rd Street, N.E. The landscaped front yard features mature shrubs, small trees, and foundation plantings, and is encircled by a metal milled point fence. An alley is located east of the dwelling.