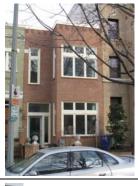

#### Exterior & Architectural Notes:

January 2010: Constructed c. 1984, this two-story, nine-bay condominium building is composed of concrete blocks and is set on a solid concrete block foundation; both are faced with stretcher-bond brick on the façade (west elevation). A sloping roof caps the building and is fronted along the façade by a false mansard roof. The false mansard is covered with standing-seam metal and features an overhanging eave with modillions. A metal gate protects the two-story segmental opening, which serves as the entry point to the four condominiums inside. All window openings on the façade hold 1/1, double-hung, wood-sash windows and feature soldier brick segmental arches and rowlock brick sills.

A two-story block, containing five condominium units, extends from the rear (east) elevation of the building and is contemporaneous. The block is constructed of concrete blocks and is faced with brick. A sloping roof caps the block. A one-story porch extends from the rear elevation of the block and is capped by a shed roof of asphalt shingles. Visible fenestration consists of paired window openings.

#### Site Notes:

January 2010: This condominium building is located on the east side of 3rd Street, N.E. and is set back approximately twenty feet from the brick sidewalk. The south (side) elevation of the building is adjacent to 613 3rd Street, N.E. The landscaped front yard features mature shrubs, small trees, and foundation plantings, and is encircled by a metal milled point fence. An alley is located east of the dwelling.