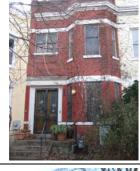

#### Exterior & Architectural Notes:

January 2010: Constructed c. 1984, this two-story, nine-bay condominium building is composed of concrete blocks and is set on a solid concrete block foundation; both are faced with stretcher-bond brick on the façade (west elevation). A sloping roof caps the building and is fronted along the façade by a false mansard roof. The false mansard is covered with standing-seam metal and features an overhanging eave with modillions. A metal gate protects the two-story segmental opening, which serves as the entry point to the four condominiums inside. All window openings on the façade hold 1/1, double-hung, wood-sash windows and feature soldier brick segmental arches and rowlock brick sills.

A two-story block, containing five condominium units, extends from the rear (east) elevation of the building and is contemporaneous. The block is constructed of concrete blocks and is faced with brick. A sloping roof caps the block. A one-story porch extends from the rear elevation of the block and is capped by a shed roof of asphalt shingles. Visible fenestration consists of paired window openings.

#### Site Notes:

January 2010: This condominium building is located on the east side of 3rd Street, N.E. and is set back approximately twenty feet from the brick sidewalk. The south (side) elevation of the building is adjacent to 613 3rd Street, N.E. The landscaped front yard features mature shrubs, small trees, and foundation plantings, and is encircled by a metal milled point fence. An alley is located east of the dwelling.