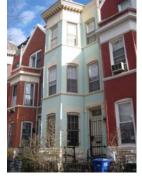

#### Exterior & Architectural Notes:

January 2010: Constructed c. 1984, this two-story, nine-bay condominium building is composed of concrete blocks and is set on a solid concrete block foundation; both are faced with stretcher-bond brick on the façade (west elevation). A sloping roof caps the building and is fronted along the façade by a false mansard roof. The false mansard is covered with standing-seam metal and features an overhanging eave with modillions. A metal gate protects the two-story segmental opening, which serves as the entry point to the four condominiums inside. All window openings on the façade hold 1/1, double-hung, wood-sash windows and feature soldier brick segmental arches and rowlock brick sills.

A two-story block, containing five condominium units, extends from the rear (east) elevation of the building and is contemporaneous. The block is constructed of concrete blocks and is faced with brick. A sloping roof caps the block. A one-story porch extends from the rear elevation of the block and is capped by a shed roof of asphalt shingles. Visible fenestration consists of paired window openings.

#### Site Notes:

January 2010: This condominium building is located on the east side of 3rd Street, N.E. and is set back approximately twenty feet from the brick sidewalk. The south (side) elevation of the building is adjacent to 613 3rd Street, N.E. The landscaped front yard features mature shrubs, small trees, and foundation plantings, and is encircled by a metal milled point fence. An alley is located east of the dwelling.