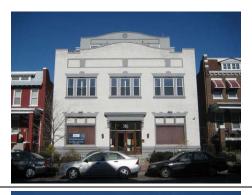

#### **BASICS DATA**

| ID Numbe  | r: <b>0778</b> - | -0009         | Year Built: | <b>1903</b> D | ata Source:   | Permit |
|-----------|------------------|---------------|-------------|---------------|---------------|--------|
| Number    | Extended         | Street        |             | Qua           | ad Type of Ad | dress  |
| 625       |                  | 3rd Street    |             | NE            | Current       |        |
| 623       | -625             | 3rd Street    |             | NE            | Original      |        |
| Name(s)   |                  |               |             | Type of Nam   | е             |        |
| Apartmen  | t Building,      | 623-625 3rd S | treet, N.E. | Common        |               |        |
| Ellsworth | Apartment        | S             |             | Historic      |               |        |
| TaxCode1  | TaxCode2         | 2 TaxCode3    | Туре        | Explain       |               |        |
| 0778/0009 | )                |               | Square/Lot  | Current       |               |        |

#### STATUS/PURPOSE/USE DATA

Resource Type: Building Status Current: Extant

Desig. Status: Historic Quality:

Purpose: Apartment Condition: Good

Function/Use Start Source Stop Source Explain

Residential (Multi-Family) 1903 Permit Original

#### **CONSTRUCTION DATA**

| Construction Event  | Start | Source  | Stop | Source      | Cost Source |
|---------------------|-------|---------|------|-------------|-------------|
| Orig Construction   | 1903  | Permit  |      |             |             |
| Construction Event  | Asso  | ciation |      | Associated  | Name        |
| Orig Construction   | Archi | tect    |      | Hilder, Stu | art         |
| Orig Construction   | Owne  | er      |      | Lacey, J. E | Imer        |
| Construction Notes: |       |         |      |             |             |
|                     |       |         |      |             |             |

#### SETTING/SHAPE/SIZE DATA

Surroundings: Urban Cross Reference Notes: Streetscape: Intact Relate to Othr Bldgs: Freestanding Relate to Street: Face on Setback Line **Vertical Block** Massing: Footprint: Rectangular Number Stories: 3 Bays Wide: 3 Outbuilding Type Height: Contributing Status