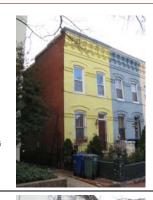

#### Exterior & Architectural Notes:

January 2010: Constructed c. 1984, this two-story, nine-bay condominium building is composed of concrete blocks and is set on a solid concrete block foundation; both are faced with stretcher-bond brick on the façade (west elevation). A sloping roof caps the building and is fronted along the façade by a false mansard roof. The false mansard is covered with standing-seam metal and features an overhanging eave with modillions. A metal gate protects the two-story segmental opening, which serves as the entry point to the four condominiums inside. All window openings on the façade hold 1/1, double-hung, wood-sash windows and feature soldier brick segmental arches and rowlock brick sills.

#### **EXTERIOR MATERIALS DATA**

| Roof Component      | Material       | Color   | Treatment      | Source |
|---------------------|----------------|---------|----------------|--------|
| Mansard (False)     | Metal          |         | Standing Seam  |        |
| Sloped              | Not Visible    |         | Not Visible    |        |
| Wall Component      | Material       | Color   | Treatment      | Source |
| Facade              | Brick          | Yellow  | Stretcher Bond |        |
| Structure Component | Material       | Feature |                | Source |
| Foundation          | Concrete Block |         |                |        |
| Walls               | Concrete Block |         |                |        |
| Materials Notes:    |                |         |                |        |