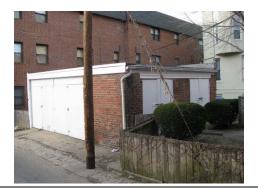

**BASICS DATA** ID Number: 0778-0008 Year Built: c. 1984 Data Source: **DC Real Property Database** Number Extended Street Quad Type of Address 615 3rd Street Current Name(s) Type of Name Condominium Building, 615 3rd Street, N.E. Common TaxCode2 TaxCode3 Type Explain 0778/0008 Square/Lot Current STATUS/PURPOSE/USE DATA Resource Type: Building Status Current: Extant Desig. Status: **Not Historic** Quality: Purpose: Condition: Condominium Good Function/Use Start Source Stop Source Explain Residential (Multi Condo) c. 1984 DC Real Pr Historic/Current **CONSTRUCTION DATA** Construction Event Start Source Stop Source Cost Source **Orig Construction** c. 1984 DC Real **Property Database** Construction Event Association Associated Name Construction Notes: PEOPLE/EVENTS DATA Racial Segregation Status: SETTING/SHAPE/SIZE DATA Surroundings: Urban Cross Reference Notes: Streetscape: Intact Relate to Othr Bldgs: Attached (1 side) Relate to Street: Face on Setback Line Vertical Block (irregular) Massing: Footprint: H Shape Number Stories: 2 Bays Wide: 9 Outbuilding Type Height: Contributing Status Width: Garage Depth/Length: SqFt: Volume: Lot Width Outbuilding Notes: Lot Depth/Length: Lot SqFt: January 2010: This one-story, five-bay garage is located east of the dwelling and was constructed c. 1925. The garage is Acreage: constructed of five-course, American-bond brick and is set on Has Driveway: a solid foundation. A sloping roof caps the garage. The façade

**ID Number: 0778-0008** 

(east elevation) is pierced by five roll-up paneled metal doors. The southernmost bay was originally much larger, but has

ID\_Number: 0778-0008 Page 1

been infilled with concrete blocks. The south elevation is pierced by an opening that is topped by a three-course, rowlock brick segmental arch. A window opening on the south elevation has been infilled with concrete blocks, though still retains a two-course, rowlock brick segmental arch.