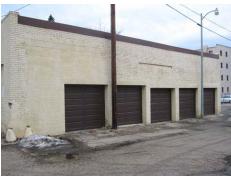

**BASICS DATA** ID Number: 0778-0008 Year Built: c. 1984 Data Source: **DC Real Property Database** Number Extended Street Quad Type of Address 615 3rd Street Current Name(s) Type of Name Condominium Building, 615 3rd Street, N.E. Common TaxCode2 TaxCode3 Type Explain 0778/0008 Square/Lot Current STATUS/PURPOSE/USE DATA Resource Type: Building Status Current: Extant Desig. Status: **Not Historic** Quality: Purpose: Condition: Condominium Good Function/Use Start Source Stop Source Explain Residential (Multi Condo) c. 1984 DC Real Pr Historic/Current **CONSTRUCTION DATA** Construction Event Start Source Stop Source Cost Source **Orig Construction** c. 1984 DC Real **Property Database** Construction Event Association Associated Name Construction Notes: PEOPLE/EVENTS DATA Racial Segregation Status: SETTING/SHAPE/SIZE DATA Surroundings: Urban Cross Reference Notes: Streetscape: Intact Relate to Othr Bldgs: Attached (1 side) Relate to Street: Face on Setback Line Vertical Block (irregular) Massing: Footprint: H Shape Number Stories: 2 Bays Wide: 9 Outbuilding Type Height: Contributing Status Width: Garage Depth/Length: SqFt: Volume: Lot Width Outbuilding Notes: Lot Depth/Length: Lot SqFt: January 2010: This one-story, five-bay garage is located east of the dwelling and was constructed c. 1925. The garage is Acreage: constructed of five-course, American-bond brick and is set on Has Driveway: a solid foundation. A sloping roof caps the garage. The façade

**ID Number: 0778-0008** 

(east elevation) is pierced by five roll-up paneled metal doors. The southernmost bay was originally much larger, but has

ID\_Number: 0778-0008 Page 1

been infilled with concrete blocks. The south elevation is pierced by an opening that is topped by a three-course, rowlock brick segmental arch. A window opening on the south elevation has been infilled with concrete blocks, though still retains a two-course, rowlock brick segmental arch.