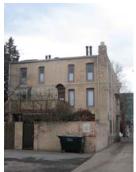

**BASICS DATA** ID Number: 0778-0008 Year Built: c. 1984 Data Source: **DC Real Property Database** Number Extended Street Quad Type of Address 615 3rd Street Current Name(s) Type of Name Condominium Building, 615 3rd Street, N.E. Common TaxCode2 TaxCode3 Type Explain 0778/0008 Square/Lot Current STATUS/PURPOSE/USE DATA Resource Type: Building Status Current: Extant Desig. Status: **Not Historic** Quality: Purpose: Condition: Condominium Good Function/Use Start Source Stop Source Explain Residential (Multi Condo) c. 1984 DC Real Pr Historic/Current **CONSTRUCTION DATA** Construction Event Start Source Stop Source Cost Source **Orig Construction** c. 1984 DC Real **Property Database** Construction Event Association Associated Name Construction Notes: PEOPLE/EVENTS DATA Racial Segregation Status: SETTING/SHAPE/SIZE DATA Surroundings: Urban Cross Reference Notes: Streetscape: Intact Relate to Othr Bldgs: Attached (1 side) Relate to Street: Face on Setback Line Vertical Block (irregular) Massing: Footprint: H Shape Number Stories: 2 Bays Wide: 9 Outbuilding Type Height: Contributing Status Width: Garage Depth/Length: SqFt: Volume: Lot Width Outbuilding Notes: Lot Depth/Length: Lot SqFt: January 2010: This one-story, five-bay garage is located east of the dwelling and was constructed c. 1925. The garage is Acreage: constructed of five-course, American-bond brick and is set on Has Driveway: a solid foundation. A sloping roof caps the garage. The façade

**ID Number: 0778-0008** 

(east elevation) is pierced by five roll-up paneled metal doors. The southernmost bay was originally much larger, but has

ID\_Number: 0778-0008 Page 1

been infilled with concrete blocks. The south elevation is pierced by an opening that is topped by a three-course, rowlock brick segmental arch. A window opening on the south elevation has been infilled with concrete blocks, though still retains a two-course, rowlock brick segmental arch.