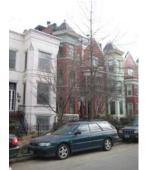

#### Exterior & Architectural Notes:

January 2010: Constructed c. 1984, this two-story, nine-bay condominium building is composed of concrete blocks and is set on a solid concrete block foundation; both are faced with stretcher-bond brick on the façade (west elevation). A sloping roof caps the building and is fronted along the façade by a false mansard roof. The false mansard is covered with standing-seam metal and features an overhanging eave with modillions. A metal gate protects the two-story segmental opening, which serves as the entry point to the four condominiums inside. All window openings on the façade hold 1/1, double-hung, wood-sash windows and feature soldier brick segmental arches and rowlock brick sills.

#### Site Notes:

January 2010: This condominium building is located on the east side of 3rd Street, N.E. and is set back approximately twenty feet from the brick sidewalk. The south (side) elevation of the building is adjacent to 613 3rd Street, N.E. The landscaped front yard features mature shrubs, small trees, and foundation plantings, and is encircled by a metal milled point fence. An alley is located east of the dwelling.