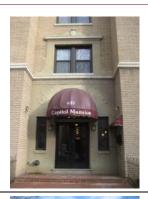

#### Exterior & Architectural Notes:

January 2010: Constructed c. 1984, this two-story, nine-bay condominium building is composed of concrete blocks and is set on a solid concrete block foundation; both are faced with stretcher-bond brick on the façade (west elevation). A sloping roof caps the building and is fronted along the façade by a false mansard roof. The false mansard is covered with standing-seam metal and features an overhanging eave with modillions. A metal gate protects the two-story segmental opening, which serves as the entry point to the four condominiums inside. All window openings on the façade hold 1/1, double-hung, wood-sash windows and feature soldier brick segmental arches and rowlock brick sills.

#### Site Notes:

January 2010: This condominium building is located on the east side of 3rd Street, N.E. and is set back approximately twenty feet from the brick sidewalk. The south (side) elevation of the building is adjacent to 613 3rd Street, N.E. The landscaped front yard features mature shrubs, small trees, and foundation plantings, and is encircled by a metal milled point fence. An alley is located east of the dwelling.