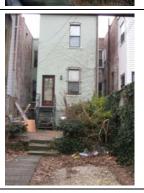

A two-story block, containing five condominium units, extends from the rear (east) elevation of the building and is contemporaneous. The block is constructed of concrete blocks and is faced with brick. A sloping roof caps the block. A one-story porch extends from the rear elevation of the block and is capped by a shed roof of asphalt shingles. Visible fenestration consists of paired window openings.

#### Site Notes:

January 2010: This condominium building is located on the east side of 3rd Street, N.E. and is set back approximately twenty feet from the brick sidewalk. The south (side) elevation of the building is adjacent to 613 3rd Street, N.E. The landscaped front yard features mature shrubs, small trees, and foundation plantings, and is encircled by a metal milled point fence. An alley is located east of the dwelling.