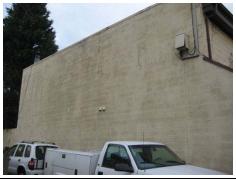

#### Exterior & Architectural Notes:

January 2010: Constructed c. 1984, this two-story, nine-bay condominium building is composed of concrete blocks and is set on a solid concrete block foundation; both are faced with stretcher-bond brick on the façade (west elevation). A sloping roof caps the building and is fronted along the façade by a false mansard roof. The false mansard is covered with standing-seam metal and features an overhanging eave with modillions. A metal gate protects the two-story segmental opening, which serves as the entry point to the four condominiums inside. All window openings on the façade hold 1/1, double-hung, wood-sash windows and feature soldier brick segmental arches and rowlock brick sills.

#### **EXTERIOR MATERIALS DATA**

| Roof Component      | Material       | Color   | Treatment      | Source |
|---------------------|----------------|---------|----------------|--------|
| Mansard (False)     | Metal          |         | Standing Seam  |        |
| Sloped              | Not Visible    |         | Not Visible    |        |
| Wall Component      | Material       | Color   | Treatment      | Source |
| Facade              | Brick          | Yellow  | Stretcher Bond |        |
| Structure Component | Material       | Feature |                | Source |
| Foundation          | Concrete Block |         |                |        |
| Walls               | Concrete Block |         |                |        |
| Materials Notes:    |                |         |                |        |