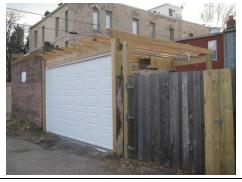

**BASICS DATA** ID Number: 0778-0008 Year Built: c. 1984 Data Source: **DC Real Property Database** Number Extended Street Quad Type of Address 615 3rd Street Current Name(s) Type of Name Condominium Building, 615 3rd Street, N.E. Common TaxCode2 TaxCode3 Type Explain 0778/0008 Square/Lot Current STATUS/PURPOSE/USE DATA Resource Type: Building Status Current: Extant Desig. Status: **Not Historic** Quality: Purpose: Condition: Condominium Good Function/Use Start Source Stop Source Explain Residential (Multi Condo) c. 1984 DC Real Pr Historic/Current **CONSTRUCTION DATA** Construction Event Start Source Stop Source Cost Source **Orig Construction** c. 1984 DC Real **Property Database** Construction Event Association Associated Name Construction Notes: PEOPLE/EVENTS DATA Racial Segregation Status: SETTING/SHAPE/SIZE DATA Surroundings: Urban Cross Reference Notes: Streetscape: Intact Relate to Othr Bldgs: Attached (1 side) Relate to Street: Face on Setback Line Vertical Block (irregular) Massing: Footprint: H Shape Number Stories: 2 Bays Wide: 9 Outbuilding Type Height: Contributing Status Width: Garage Depth/Length: SqFt: Volume: Lot Width Outbuilding Notes: Lot Depth/Length: Lot SqFt: January 2010: This one-story, five-bay garage is located east of the dwelling and was constructed c. 1925. The garage is Acreage: constructed of five-course, American-bond brick and is set on Has Driveway: a solid foundation. A sloping roof caps the garage. The façade

**ID Number: 0778-0008** 

(east elevation) is pierced by five roll-up paneled metal doors. The southernmost bay was originally much larger, but has

ID\_Number: 0778-0008 Page 1

been infilled with concrete blocks. The south elevation is pierced by an opening that is topped by a three-course, rowlock brick segmental arch. A window opening on the south elevation has been infilled with concrete blocks, though still retains a two-course, rowlock brick segmental arch.