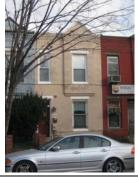

#### Exterior & Architectural Notes:

January 2010: Constructed c. 1984, this two-story, nine-bay condominium building is composed of concrete blocks and is set on a solid concrete block foundation; both are faced with stretcher-bond brick on the façade (west elevation). A sloping roof caps the building and is fronted along the façade by a false mansard roof. The false mansard is covered with standing-seam metal and features an overhanging eave with modillions. A metal gate protects the two-story segmental opening, which serves as the entry point to the four condominiums inside. All window openings on the façade hold 1/1, double-hung, wood-sash windows and feature soldier brick segmental arches and rowlock brick sills.

#### Site Notes:

January 2010: This condominium building is located on the east side of 3rd Street, N.E. and is set back approximately twenty feet from the brick sidewalk. The south (side) elevation of the building is adjacent to 613 3rd Street, N.E. The landscaped front yard features mature shrubs, small trees, and foundation plantings, and is encircled by a metal milled point fence. An alley is located east of the dwelling.