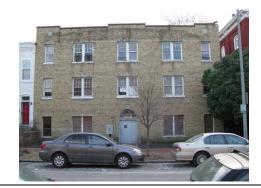

#### **BASICS DATA**

| ID Numbe  | r: <b>0778</b> - | -0009         | Year Built: | <b>1903</b> D | ata Source:   | Permit |
|-----------|------------------|---------------|-------------|---------------|---------------|--------|
| Number    | Extended         | Street        |             | Qua           | ad Type of Ad | dress  |
| 625       |                  | 3rd Street    |             | NE            | Current       |        |
| 623       | -625             | 3rd Street    |             | NE            | Original      |        |
| Name(s)   |                  |               |             | Type of Nam   | е             |        |
| Apartmen  | t Building,      | 623-625 3rd S | treet, N.E. | Common        |               |        |
| Ellsworth | Apartment        | S             |             | Historic      |               |        |
| TaxCode1  | TaxCode2         | 2 TaxCode3    | Туре        | Explain       |               |        |
| 0778/0009 | )                |               | Square/Lot  | Current       |               |        |

#### STATUS/PURPOSE/USE DATA

Resource Type: Building Status Current: Extant

Desig. Status: Historic Quality:

Purpose: Apartment Condition: Good

Function/Use Start Source Stop Source Explain

Residential (Multi-Family) 1903 Permit Original

#### **CONSTRUCTION DATA**

| Construction Event  | Start | Source  | Stop | Source      | Cost Source |
|---------------------|-------|---------|------|-------------|-------------|
| Orig Construction   | 1903  | Permit  |      |             |             |
| Construction Event  | Asso  | ciation |      | Associated  | Name        |
| Orig Construction   | Archi | tect    |      | Hilder, Stu | art         |
| Orig Construction   | Owne  | er      |      | Lacey, J. E | Imer        |
| Construction Notes: |       |         |      |             |             |
|                     |       |         |      |             |             |

#### SETTING/SHAPE/SIZE DATA

Surroundings: Urban Cross Reference Notes: Streetscape: Intact Relate to Othr Bldgs: Freestanding Relate to Street: Face on Setback Line **Vertical Block** Massing: Footprint: Rectangular Number Stories: 3 Bays Wide: 3 Outbuilding Type Height: Contributing Status