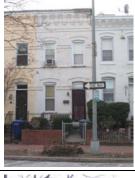

#### Exterior & Architectural Notes:

January 2010: Constructed c. 1984, this two-story, nine-bay condominium building is composed of concrete blocks and is set on a solid concrete block foundation; both are faced with stretcher-bond brick on the façade (west elevation). A sloping roof caps the building and is fronted along the façade by a false mansard roof. The false mansard is covered with standing-seam metal and features an overhanging eave with modillions. A metal gate protects the two-story segmental opening, which serves as the entry point to the four condominiums inside. All window openings on the façade hold 1/1, double-hung, wood-sash windows and feature soldier brick segmental arches and rowlock brick sills.

#### Site Notes:

January 2010: This condominium building is located on the east side of 3rd Street, N.E. and is set back approximately twenty feet from the brick sidewalk. The south (side) elevation of the building is adjacent to 613 3rd Street, N.E. The landscaped front yard features mature shrubs, small trees, and foundation plantings, and is encircled by a metal milled point fence. An alley is located east of the dwelling.