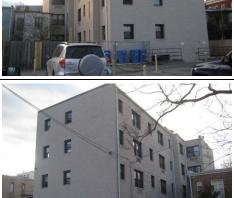

#### Exterior & Architectural Notes:

January 2010: Constructed c. 1984, this two-story, nine-bay condominium building is composed of concrete blocks and is set on a solid concrete block foundation; both are faced with stretcher-bond brick on the façade (west elevation). A sloping roof caps the building and is fronted along the façade by a false mansard roof. The false mansard is covered with standing-seam metal and features an overhanging eave with modillions. A metal gate protects the two-story segmental opening, which serves as the entry point to the four condominiums inside. All window openings on the façade hold 1/1, double-hung, wood-sash windows and feature soldier brick segmental arches and rowlock brick sills.

A two-story block, containing five condominium units, extends from the rear (east) elevation of the building and is contemporaneous. The block is constructed of concrete blocks and is faced with brick. A sloping roof caps the block. A one-story porch extends from the rear elevation of the block and is capped by a shed roof of asphalt shingles. Visible fenestration consists of paired window openings.

#### Site Notes:

January 2010: This condominium building is located on the east side of 3rd Street, N.E. and is set back approximately twenty feet from the brick sidewalk. The south (side) elevation of the building is adjacent to 613 3rd Street, N.E. The landscaped front yard features mature shrubs, small trees, and foundation plantings, and is encircled by a metal milled point fence. An alley is located east of the dwelling.