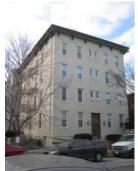

#### Exterior & Architectural Notes:

January 2010: Constructed c. 1984, this two-story, nine-bay condominium building is composed of concrete blocks and is set on a solid concrete block foundation; both are faced with stretcher-bond brick on the façade (west elevation). A sloping roof caps the building and is fronted along the façade by a false mansard roof. The false mansard is covered with standing-seam metal and features an overhanging eave with modillions. A metal gate protects the two-story segmental opening, which serves as the entry point to the four condominiums inside. All window openings on the façade hold 1/1, double-hung, wood-sash windows and feature soldier brick segmental arches and rowlock brick sills.

#### Site Notes:

January 2010: This condominium building is located on the east side of 3rd Street, N.E. and is set back approximately twenty feet from the brick sidewalk. The south (side) elevation of the building is adjacent to 613 3rd Street, N.E. The landscaped front yard features mature shrubs, small trees, and foundation plantings, and is encircled by a metal milled point fence. An alley is located east of the dwelling.