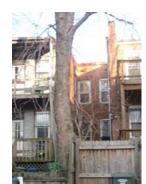

**BASICS DATA** ID Number: 0778-0008 Year Built: c. 1984 Data Source: **DC Real Property Database** Number Extended Street Quad Type of Address 615 3rd Street Current Name(s) Type of Name Condominium Building, 615 3rd Street, N.E. Common TaxCode2 TaxCode3 Type Explain 0778/0008 Square/Lot Current STATUS/PURPOSE/USE DATA Resource Type: Building Status Current: Extant Desig. Status: **Not Historic** Quality: Purpose: Condition: Condominium Good Function/Use Start Source Stop Source Explain Residential (Multi Condo) c. 1984 DC Real Pr Historic/Current **CONSTRUCTION DATA** Construction Event Start Source Stop Source Cost Source **Orig Construction** c. 1984 DC Real **Property Database** Construction Event Association Associated Name Construction Notes: PEOPLE/EVENTS DATA Racial Segregation Status: SETTING/SHAPE/SIZE DATA Surroundings: Urban Cross Reference Notes: Streetscape: Intact Relate to Othr Bldgs: Attached (1 side) Relate to Street: Face on Setback Line Vertical Block (irregular) Massing: Footprint: H Shape Number Stories: 2 Bays Wide: 9 Outbuilding Type Height: Contributing Status Width: Garage Depth/Length: SqFt: Volume: Lot Width Outbuilding Notes: Lot Depth/Length: Lot SqFt: January 2010: This one-story, five-bay garage is located east of the dwelling and was constructed c. 1925. The garage is Acreage: constructed of five-course, American-bond brick and is set on Has Driveway: a solid foundation. A sloping roof caps the garage. The façade

**ID Number: 0778-0008** 

(east elevation) is pierced by five roll-up paneled metal doors. The southernmost bay was originally much larger, but has

ID\_Number: 0778-0008 Page 1

been infilled with concrete blocks. The south elevation is pierced by an opening that is topped by a three-course, rowlock brick segmental arch. A window opening on the south elevation has been infilled with concrete blocks, though still retains a two-course, rowlock brick segmental arch.