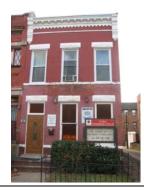

#### Exterior & Architectural Notes:

January 2010: Constructed c. 1984, this two-story, nine-bay condominium building is composed of concrete blocks and is set on a solid concrete block foundation; both are faced with stretcher-bond brick on the façade (west elevation). A sloping roof caps the building and is fronted along the façade by a false mansard roof. The false mansard is covered with standing-seam metal and features an overhanging eave with modillions. A metal gate protects the two-story segmental opening, which serves as the entry point to the four condominiums inside. All window openings on the façade hold 1/1, double-hung, wood-sash windows and feature soldier brick segmental arches and rowlock brick sills.

A two-story block, containing five condominium units, extends from the rear (east) elevation of the building and is contemporaneous. The block is constructed of concrete blocks and is faced with brick. A sloping roof caps the block. A one-story porch extends from the rear elevation of the block and is capped by a shed roof of asphalt shingles. Visible fenestration consists of paired window openings.

#### Site Notes:

January 2010: This condominium building is located on the east side of 3rd Street, N.E. and is set back approximately twenty feet from the brick sidewalk. The south (side) elevation of the building is adjacent to 613 3rd Street, N.E. The landscaped front yard features mature shrubs, small trees, and foundation plantings, and is encircled by a metal milled point fence. An alley is located east of the dwelling.