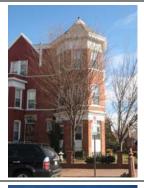

#### Exterior & Architectural Notes:

January 2010: Constructed c. 1984, this two-story, nine-bay condominium building is composed of concrete blocks and is set on a solid concrete block foundation; both are faced with stretcher-bond brick on the façade (west elevation). A sloping roof caps the building and is fronted along the façade by a false mansard roof. The false mansard is covered with standing-seam metal and features an overhanging eave with modillions. A metal gate protects the two-story segmental opening, which serves as the entry point to the four condominiums inside. All window openings on the façade hold 1/1, double-hung, wood-sash windows and feature soldier brick segmental arches and rowlock brick sills.

A two-story block, containing five condominium units, extends from the rear (east) elevation of the building and is contemporaneous. The block is constructed of concrete blocks and is faced with brick. A sloping roof caps the block. A one-story porch extends from the rear elevation of the block and is capped by a shed roof of asphalt shingles. Visible fenestration consists of paired window openings.

#### Site Notes:

January 2010: This condominium building is located on the east side of 3rd Street, N.E. and is set back approximately twenty feet from the brick sidewalk. The south (side) elevation of the building is adjacent to 613 3rd Street, N.E. The landscaped front yard features mature shrubs, small trees, and foundation plantings, and is encircled by a metal milled point fence. An alley is located east of the dwelling.