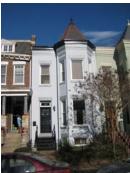

#### Exterior & Architectural Notes:

January 2010: Constructed c. 1984, this two-story, nine-bay condominium building is composed of concrete blocks and is set on a solid concrete block foundation; both are faced with stretcher-bond brick on the façade (west elevation). A sloping roof caps the building and is fronted along the façade by a false mansard roof. The false mansard is covered with standing-seam metal and features an overhanging eave with modillions. A metal gate protects the two-story segmental opening, which serves as the entry point to the four condominiums inside. All window openings on the façade hold 1/1, double-hung, wood-sash windows and feature soldier brick segmental arches and rowlock brick sills.

#### Site Notes:

January 2010: This condominium building is located on the east side of 3rd Street, N.E. and is set back approximately twenty feet from the brick sidewalk. The south (side) elevation of the building is adjacent to 613 3rd Street, N.E. The landscaped front yard features mature shrubs, small trees, and foundation plantings, and is encircled by a metal milled point fence. An alley is located east of the dwelling.