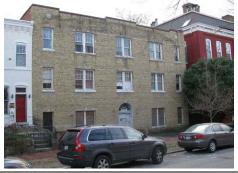

#### Exterior & Architectural Notes:

January 2010: Constructed c. 1984, this two-story, nine-bay condominium building is composed of concrete blocks and is set on a solid concrete block foundation; both are faced with stretcher-bond brick on the façade (west elevation). A sloping roof caps the building and is fronted along the façade by a false mansard roof. The false mansard is covered with standing-seam metal and features an overhanging eave with modillions. A metal gate protects the two-story segmental opening, which serves as the entry point to the four condominiums inside. All window openings on the façade hold 1/1, double-hung, wood-sash windows and feature soldier brick segmental arches and rowlock brick sills.

A two-story block, containing five condominium units, extends from the rear (east) elevation of the building and is contemporaneous. The block is constructed of concrete blocks and is faced with brick. A sloping roof caps the block. A one-story porch extends from the rear elevation of the block and is capped by a shed roof of asphalt shingles. Visible fenestration consists of paired window openings.

#### Site Notes:

January 2010: This condominium building is located on the east side of 3rd Street, N.E. and is set back approximately twenty feet from the brick sidewalk. The south (side) elevation of the building is adjacent to 613 3rd Street, N.E. The landscaped front yard features mature shrubs, small trees, and foundation plantings, and is encircled by a metal milled point fence. An alley is located east of the dwelling.

#### **EXTERIOR MATERIALS DATA**

| Roof Component      | Material       | Color   | Treatment      | Source |
|---------------------|----------------|---------|----------------|--------|
| Mansard (False)     | Metal          |         | Standing Seam  |        |
| Sloped              | Not Visible    |         | Not Visible    |        |
| Wall Component      | Material       | Color   | Treatment      | Source |
| Facade              | Brick          | Yellow  | Stretcher Bond |        |
| Structure Component | Material       | Feature |                | Source |
| Foundation          | Concrete Block |         |                |        |
| Walls               | Concrete Block |         |                |        |
| Materials Notes:    |                |         |                |        |

#### WINDOW/DOOR/INTERIOR DATA

| Window Location | Aperture Shape | Туре     | Lights | Material |
|-----------------|----------------|----------|--------|----------|
| Facade          | Rectangular    | Dbl-Hung | 1/1    | Wood     |
| Door Location   | Aperture Shape | Туре     | Pamels | Material |