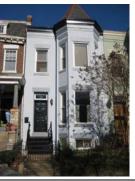

#### Exterior & Architectural Notes:

January 2010: Constructed c. 1984, this two-story, nine-bay condominium building is composed of concrete blocks and is set on a solid concrete block foundation; both are faced with stretcher-bond brick on the façade (west elevation). A sloping roof caps the building and is fronted along the façade by a false mansard roof. The false mansard is covered with standing-seam metal and features an overhanging eave with modillions. A metal gate protects the two-story segmental opening, which serves as the entry point to the four condominiums inside. All window openings on the façade hold 1/1, double-hung, wood-sash windows and feature soldier brick segmental arches and rowlock brick sills.

#### Site Notes:

January 2010: This condominium building is located on the east side of 3rd Street, N.E. and is set back approximately twenty feet from the brick sidewalk. The south (side) elevation of the building is adjacent to 613 3rd Street, N.E. The landscaped front yard features mature shrubs, small trees, and foundation plantings, and is encircled by a metal milled point fence. An alley is located east of the dwelling.