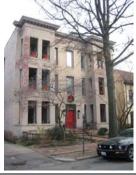

#### Exterior & Architectural Notes:

January 2010: Constructed c. 1984, this two-story, nine-bay condominium building is composed of concrete blocks and is set on a solid concrete block foundation; both are faced with stretcher-bond brick on the façade (west elevation). A sloping roof caps the building and is fronted along the façade by a false mansard roof. The false mansard is covered with standing-seam metal and features an overhanging eave with modillions. A metal gate protects the two-story segmental opening, which serves as the entry point to the four condominiums inside. All window openings on the façade hold 1/1, double-hung, wood-sash windows and feature soldier brick segmental arches and rowlock brick sills.

A two-story block, containing five condominium units, extends from the rear (east) elevation of the building and is contemporaneous. The block is constructed of concrete blocks and is faced with brick. A sloping roof caps the block. A one-story porch extends from the rear elevation of the block and is capped by a shed roof of asphalt shingles. Visible fenestration consists of paired window openings.

#### Site Notes:

January 2010: This condominium building is located on the east side of 3rd Street, N.E. and is set back approximately twenty feet from the brick sidewalk. The south (side) elevation of the building is adjacent to 613 3rd Street, N.E. The landscaped front yard features mature shrubs, small trees, and foundation plantings, and is encircled by a metal milled point fence. An alley is located east of the dwelling.