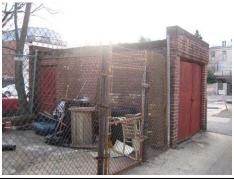

**BASICS DATA** ID Number: 0778-0008 Year Built: c. 1984 Data Source: **DC Real Property Database** Number Extended Street Quad Type of Address 615 3rd Street Current Name(s) Type of Name Condominium Building, 615 3rd Street, N.E. Common TaxCode2 TaxCode3 Type Explain 0778/0008 Square/Lot Current STATUS/PURPOSE/USE DATA Resource Type: Building Status Current: Extant Desig. Status: **Not Historic** Quality: Purpose: Condition: Condominium Good Function/Use Start Source Stop Source Explain Residential (Multi Condo) c. 1984 DC Real Pr Historic/Current **CONSTRUCTION DATA** Construction Event Start Source Stop Source Cost Source **Orig Construction** c. 1984 DC Real **Property Database** Construction Event Association Associated Name Construction Notes: PEOPLE/EVENTS DATA Racial Segregation Status: SETTING/SHAPE/SIZE DATA Surroundings: Urban Cross Reference Notes: Streetscape: Intact Relate to Othr Bldgs: Attached (1 side) Relate to Street: Face on Setback Line Vertical Block (irregular) Massing: Footprint: H Shape Number Stories: 2 Bays Wide: 9 Outbuilding Type Height: Contributing Status Width: Garage Depth/Length: SqFt: Volume: Lot Width Outbuilding Notes: Lot Depth/Length: Lot SqFt: January 2010: This one-story, five-bay garage is located east of the dwelling and was constructed c. 1925. The garage is Acreage: constructed of five-course, American-bond brick and is set on Has Driveway: a solid foundation. A sloping roof caps the garage. The façade

**ID Number: 0778-0008** 

(east elevation) is pierced by five roll-up paneled metal doors. The southernmost bay was originally much larger, but has

ID\_Number: 0778-0008 Page 1

been infilled with concrete blocks. The south elevation is pierced by an opening that is topped by a three-course, rowlock brick segmental arch. A window opening on the south elevation has been infilled with concrete blocks, though still retains a two-course, rowlock brick segmental arch.