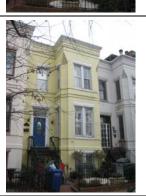

#### Exterior & Architectural Notes:

January 2010: Constructed c. 1984, this two-story, nine-bay condominium building is composed of concrete blocks and is set on a solid concrete block foundation; both are faced with stretcher-bond brick on the façade (west elevation). A sloping roof caps the building and is fronted along the façade by a false mansard roof. The false mansard is covered with standing-seam metal and features an overhanging eave with modillions. A metal gate protects the two-story segmental opening, which serves as the entry point to the four condominiums inside. All window openings on the façade hold 1/1, double-hung, wood-sash windows and feature soldier brick segmental arches and rowlock brick sills.

A two-story block, containing five condominium units, extends from the rear (east) elevation of the building and is contemporaneous. The block is constructed of concrete blocks and is faced with brick. A sloping roof caps the block. A one-story porch extends from the rear elevation of the block and is capped by a shed roof of asphalt shingles. Visible fenestration consists of paired window openings.

#### Site Notes:

January 2010: This condominium building is located on the east side of 3rd Street, N.E. and is set back approximately twenty feet from the brick sidewalk. The south (side) elevation of the building is adjacent to 613 3rd Street, N.E. The landscaped front yard features mature shrubs, small trees, and foundation plantings, and is encircled by a metal milled point fence. An alley is located east of the dwelling.

#### **EXTERIOR MATERIALS DATA**

| Roof Component      | Material       | Color   | Treatment      | Source |
|---------------------|----------------|---------|----------------|--------|
| Mansard (False)     | Metal          |         | Standing Seam  |        |
| Sloped              | Not Visible    |         | Not Visible    |        |
| Wall Component      | Material       | Color   | Treatment      | Source |
| Facade              | Brick          | Yellow  | Stretcher Bond |        |
| Structure Component | Material       | Feature |                | Source |
| Foundation          | Concrete Block |         |                |        |
| Walls               | Concrete Block |         |                |        |
| Materials Notes:    |                |         |                |        |