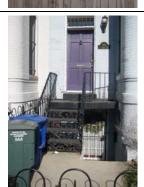

#### Exterior & Architectural Notes:

January 2010: Constructed c. 1984, this two-story, nine-bay condominium building is composed of concrete blocks and is set on a solid concrete block foundation; both are faced with stretcher-bond brick on the façade (west elevation). A sloping roof caps the building and is fronted along the façade by a false mansard roof. The false mansard is covered with standing-seam metal and features an overhanging eave with modillions. A metal gate protects the two-story segmental opening, which serves as the entry point to the four condominiums inside. All window openings on the façade hold 1/1, double-hung, wood-sash windows and feature soldier brick segmental arches and rowlock brick sills.

#### Site Notes:

January 2010: This condominium building is located on the east side of 3rd Street, N.E. and is set back approximately twenty feet from the brick sidewalk. The south (side) elevation of the building is adjacent to 613 3rd Street, N.E. The landscaped front yard features mature shrubs, small trees, and foundation plantings, and is encircled by a metal milled point fence. An alley is located east of the dwelling.