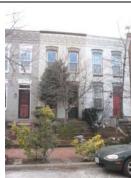

#### Exterior & Architectural Notes:

January 2010: Constructed c. 1984, this two-story, nine-bay condominium building is composed of concrete blocks and is set on a solid concrete block foundation; both are faced with stretcher-bond brick on the façade (west elevation). A sloping roof caps the building and is fronted along the façade by a false mansard roof. The false mansard is covered with standing-seam metal and features an overhanging eave with modillions. A metal gate protects the two-story segmental opening, which serves as the entry point to the four condominiums inside. All window openings on the façade hold 1/1, double-hung, wood-sash windows and feature soldier brick segmental arches and rowlock brick sills.

#### Site Notes:

January 2010: This condominium building is located on the east side of 3rd Street, N.E. and is set back approximately twenty feet from the brick sidewalk. The south (side) elevation of the building is adjacent to 613 3rd Street, N.E. The landscaped front yard features mature shrubs, small trees, and foundation plantings, and is encircled by a metal milled point fence. An alley is located east of the dwelling.