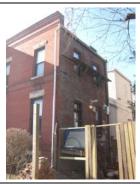

**BASICS DATA** ID Number: 0778-0008 Year Built: c. 1984 Data Source: **DC Real Property Database** Number Extended Street Quad Type of Address 615 3rd Street Current Name(s) Type of Name Condominium Building, 615 3rd Street, N.E. Common TaxCode2 TaxCode3 Type Explain 0778/0008 Square/Lot Current STATUS/PURPOSE/USE DATA Resource Type: Building Status Current: Extant Desig. Status: **Not Historic** Quality: Purpose: Condition: Condominium Good Function/Use Start Source Stop Source Explain Residential (Multi Condo) c. 1984 DC Real Pr Historic/Current **CONSTRUCTION DATA** Construction Event Start Source Stop Source Cost Source **Orig Construction** c. 1984 DC Real **Property Database** Construction Event Association Associated Name Construction Notes: PEOPLE/EVENTS DATA Racial Segregation Status: SETTING/SHAPE/SIZE DATA Surroundings: Urban Cross Reference Notes: Streetscape: Intact Relate to Othr Bldgs: Attached (1 side) Relate to Street: Face on Setback Line Vertical Block (irregular) Massing: Footprint: H Shape Number Stories: 2 Bays Wide: 9 Outbuilding Type Height: Contributing Status Width: Garage Depth/Length: SqFt: Volume: Lot Width Outbuilding Notes: Lot Depth/Length: Lot SqFt: January 2010: This one-story, five-bay garage is located east of the dwelling and was constructed c. 1925. The garage is Acreage: constructed of five-course, American-bond brick and is set on Has Driveway: a solid foundation. A sloping roof caps the garage. The façade

**ID Number: 0778-0008** 

(east elevation) is pierced by five roll-up paneled metal doors. The southernmost bay was originally much larger, but has

ID\_Number: 0778-0008 Page 1

been infilled with concrete blocks. The south elevation is pierced by an opening that is topped by a three-course, rowlock brick segmental arch. A window opening on the south elevation has been infilled with concrete blocks, though still retains a two-course, rowlock brick segmental arch.

#### Exterior & Architectural Notes:

January 2010: Constructed c. 1984, this two-story, nine-bay condominium building is composed of concrete blocks and is set on a solid concrete block foundation; both are faced with stretcher-bond brick on the façade (west elevation). A sloping roof caps the building and is fronted along the façade by a false mansard roof. The false mansard is covered with standing-seam metal and features an overhanging eave with modillions. A metal gate protects the two-story segmental opening, which serves as the entry point to the four condominiums inside. All window openings on the façade hold 1/1, double-hung, wood-sash windows and feature soldier brick segmental arches and rowlock brick sills.

A two-story block, containing five condominium units, extends from the rear (east) elevation of the building and is contemporaneous. The block is constructed of concrete blocks and is faced with brick. A sloping roof caps the block. A one-story porch extends from the rear elevation of the block and is capped by a shed roof of asphalt shingles. Visible fenestration consists of paired window openings.

#### Site Notes:

January 2010: This condominium building is located on the east side of 3rd Street, N.E. and is set back approximately twenty feet from the brick sidewalk. The south (side) elevation of the building is adjacent to 613 3rd Street, N.E. The landscaped front yard features mature shrubs, small trees, and foundation plantings, and is encircled by a metal milled point fence. An alley is located east of the dwelling.