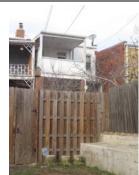

A two-story block, containing five condominium units, extends from the rear (east) elevation of the building and is contemporaneous. The block is constructed of concrete blocks and is faced with brick. A sloping roof caps the block. A one-story porch extends from the rear elevation of the block and is capped by a shed roof of asphalt shingles. Visible fenestration consists of paired window openings.

#### Site Notes:

January 2010: This condominium building is located on the east side of 3rd Street, N.E. and is set back approximately twenty feet from the brick sidewalk. The south (side) elevation of the building is adjacent to 613 3rd Street, N.E. The landscaped front yard features mature shrubs, small trees, and foundation plantings, and is encircled by a metal milled point fence. An alley is located east of the dwelling.