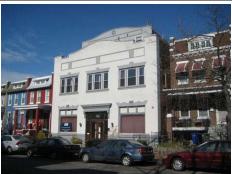

#### **BASICS DATA**

| ID Numbe  | r: <b>0778</b> - | -0009         | Year Built: | <b>1903</b> D | ata Source:   | Permit |
|-----------|------------------|---------------|-------------|---------------|---------------|--------|
| Number    | Extended         | Street        |             | Qua           | ad Type of Ad | dress  |
| 625       |                  | 3rd Street    |             | NE            | Current       |        |
| 623       | -625             | 3rd Street    |             | NE            | Original      |        |
| Name(s)   |                  |               |             | Type of Nam   | е             |        |
| Apartmen  | t Building,      | 623-625 3rd S | treet, N.E. | Common        |               |        |
| Ellsworth | Apartment        | S             |             | Historic      |               |        |
| TaxCode1  | TaxCode2         | 2 TaxCode3    | Туре        | Explain       |               |        |
| 0778/0009 | )                |               | Square/Lot  | Current       |               |        |

#### STATUS/PURPOSE/USE DATA

Resource Type: Building Status Current: Extant

Desig. Status: Historic Quality:

Purpose: Apartment Condition: Good

Function/Use Start Source Stop Source Explain

Residential (Multi-Family) 1903 Permit Original

#### **CONSTRUCTION DATA**

| Construction Event  | Start | Source  | Stop | Source      | Cost Source |
|---------------------|-------|---------|------|-------------|-------------|
| Orig Construction   | 1903  | Permit  |      |             |             |
| Construction Event  | Asso  | ciation |      | Associated  | Name        |
| Orig Construction   | Archi | tect    |      | Hilder, Stu | art         |
| Orig Construction   | Owne  | er      |      | Lacey, J. E | Imer        |
| Construction Notes: |       |         |      |             |             |
|                     |       |         |      |             |             |

#### SETTING/SHAPE/SIZE DATA

Surroundings: Urban Cross Reference Notes: Streetscape: Intact Relate to Othr Bldgs: Freestanding Relate to Street: Face on Setback Line **Vertical Block** Massing: Footprint: Rectangular Number Stories: 3 Bays Wide: 3 Outbuilding Type Height: Contributing Status