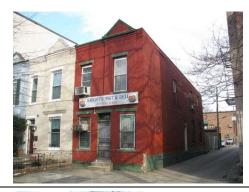

#### Exterior & Architectural Notes:

January 2010: Constructed c. 1984, this two-story, nine-bay condominium building is composed of concrete blocks and is set on a solid concrete block foundation; both are faced with stretcher-bond brick on the façade (west elevation). A sloping roof caps the building and is fronted along the façade by a false mansard roof. The false mansard is covered with standing-seam metal and features an overhanging eave with modillions. A metal gate protects the two-story segmental opening, which serves as the entry point to the four condominiums inside. All window openings on the façade hold 1/1, double-hung, wood-sash windows and feature soldier brick segmental arches and rowlock brick sills.

#### Site Notes:

January 2010: This condominium building is located on the east side of 3rd Street, N.E. and is set back approximately twenty feet from the brick sidewalk. The south (side) elevation of the building is adjacent to 613 3rd Street, N.E. The landscaped front yard features mature shrubs, small trees, and foundation plantings, and is encircled by a metal milled point fence. An alley is located east of the dwelling.