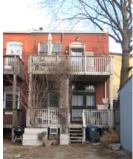

**BASICS DATA** ID Number: 0778-0008 Year Built: c. 1984 Data Source: **DC Real Property Database** Number Extended Street Quad Type of Address 615 3rd Street Current Name(s) Type of Name Condominium Building, 615 3rd Street, N.E. Common TaxCode2 TaxCode3 Type Explain 0778/0008 Square/Lot Current STATUS/PURPOSE/USE DATA Resource Type: Building Status Current: Extant Desig. Status: **Not Historic** Quality: Purpose: Condition: Condominium Good Function/Use Start Source Stop Source Explain Residential (Multi Condo) c. 1984 DC Real Pr Historic/Current **CONSTRUCTION DATA** Construction Event Start Source Stop Source Cost Source **Orig Construction** c. 1984 DC Real **Property Database** Construction Event Association Associated Name Construction Notes: PEOPLE/EVENTS DATA Racial Segregation Status: SETTING/SHAPE/SIZE DATA Surroundings: Urban Cross Reference Notes: Streetscape: Intact Relate to Othr Bldgs: Attached (1 side) Relate to Street: Face on Setback Line Vertical Block (irregular) Massing: Footprint: H Shape Number Stories: 2 Bays Wide: 9 Outbuilding Type Height: Contributing Status Width: Garage Depth/Length: SqFt: Volume: Lot Width Outbuilding Notes: Lot Depth/Length: Lot SqFt: January 2010: This one-story, five-bay garage is located east of the dwelling and was constructed c. 1925. The garage is Acreage: constructed of five-course, American-bond brick and is set on Has Driveway: a solid foundation. A sloping roof caps the garage. The façade

**ID Number: 0778-0008** 

(east elevation) is pierced by five roll-up paneled metal doors. The southernmost bay was originally much larger, but has

ID\_Number: 0778-0008 Page 1

been infilled with concrete blocks. The south elevation is pierced by an opening that is topped by a three-course, rowlock brick segmental arch. A window opening on the south elevation has been infilled with concrete blocks, though still retains a two-course, rowlock brick segmental arch.