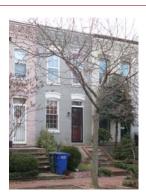

#### Exterior & Architectural Notes:

January 2010: Constructed c. 1984, this two-story, nine-bay condominium building is composed of concrete blocks and is set on a solid concrete block foundation; both are faced with stretcher-bond brick on the façade (west elevation). A sloping roof caps the building and is fronted along the façade by a false mansard roof. The false mansard is covered with standing-seam metal and features an overhanging eave with modillions. A metal gate protects the two-story segmental opening, which serves as the entry point to the four condominiums inside. All window openings on the façade hold 1/1, double-hung, wood-sash windows and feature soldier brick segmental arches and rowlock brick sills.

#### Site Notes:

January 2010: This condominium building is located on the east side of 3rd Street, N.E. and is set back approximately twenty feet from the brick sidewalk. The south (side) elevation of the building is adjacent to 613 3rd Street, N.E. The landscaped front yard features mature shrubs, small trees, and foundation plantings, and is encircled by a metal milled point fence. An alley is located east of the dwelling.