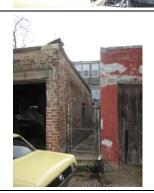

**BASICS DATA** ID Number: 0778-0008 Year Built: c. 1984 Data Source: **DC Real Property Database** Number Extended Street Quad Type of Address 615 3rd Street Current Name(s) Type of Name Condominium Building, 615 3rd Street, N.E. Common TaxCode2 TaxCode3 Type Explain 0778/0008 Square/Lot Current STATUS/PURPOSE/USE DATA Resource Type: Building Status Current: Extant Desig. Status: **Not Historic** Quality: Purpose: Condition: Condominium Good Function/Use Start Source Stop Source Explain Residential (Multi Condo) c. 1984 DC Real Pr Historic/Current **CONSTRUCTION DATA** Construction Event Start Source Stop Source Cost Source **Orig Construction** c. 1984 DC Real **Property Database** Construction Event Association Associated Name Construction Notes: PEOPLE/EVENTS DATA Racial Segregation Status: SETTING/SHAPE/SIZE DATA Surroundings: Urban Cross Reference Notes: Streetscape: Intact Relate to Othr Bldgs: Attached (1 side) Relate to Street: Face on Setback Line Vertical Block (irregular) Massing: Footprint: H Shape Number Stories: 2 Bays Wide: 9 Outbuilding Type Height: Contributing Status Width: Garage Depth/Length: SqFt: Volume: Lot Width Outbuilding Notes: Lot Depth/Length: Lot SqFt: January 2010: This one-story, five-bay garage is located east of the dwelling and was constructed c. 1925. The garage is Acreage: constructed of five-course, American-bond brick and is set on Has Driveway: a solid foundation. A sloping roof caps the garage. The façade

**ID Number: 0778-0008** 

(east elevation) is pierced by five roll-up paneled metal doors. The southernmost bay was originally much larger, but has

ID\_Number: 0778-0008 Page 1

been infilled with concrete blocks. The south elevation is pierced by an opening that is topped by a three-course, rowlock brick segmental arch. A window opening on the south elevation has been infilled with concrete blocks, though still retains a two-course, rowlock brick segmental arch.