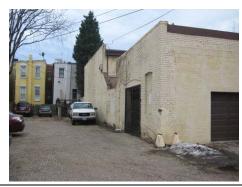

**BASICS DATA** ID Number: 0778-0008 Year Built: c. 1984 Data Source: **DC Real Property Database** Number Extended Street Quad Type of Address 615 3rd Street Current Name(s) Type of Name Condominium Building, 615 3rd Street, N.E. Common TaxCode2 TaxCode3 Type Explain 0778/0008 Square/Lot Current STATUS/PURPOSE/USE DATA Resource Type: Building Status Current: Extant Desig. Status: **Not Historic** Quality: Purpose: Condition: Condominium Good Function/Use Start Source Stop Source Explain Residential (Multi Condo) c. 1984 DC Real Pr Historic/Current **CONSTRUCTION DATA** Construction Event Start Source Stop Source Cost Source **Orig Construction** c. 1984 DC Real **Property Database** Construction Event Association Associated Name Construction Notes: PEOPLE/EVENTS DATA Racial Segregation Status: SETTING/SHAPE/SIZE DATA Surroundings: Urban Cross Reference Notes: Streetscape: Intact Relate to Othr Bldgs: Attached (1 side) Relate to Street: Face on Setback Line Vertical Block (irregular) Massing: Footprint: H Shape Number Stories: 2 Bays Wide: 9 Outbuilding Type Height: Contributing Status Width: Garage Depth/Length: SqFt: Volume: Lot Width Outbuilding Notes: Lot Depth/Length: Lot SqFt: January 2010: This one-story, five-bay garage is located east of the dwelling and was constructed c. 1925. The garage is Acreage: constructed of five-course, American-bond brick and is set on Has Driveway: a solid foundation. A sloping roof caps the garage. The façade

**ID Number: 0778-0008** 

(east elevation) is pierced by five roll-up paneled metal doors. The southernmost bay was originally much larger, but has

ID\_Number: 0778-0008 Page 1

been infilled with concrete blocks. The south elevation is pierced by an opening that is topped by a three-course, rowlock brick segmental arch. A window opening on the south elevation has been infilled with concrete blocks, though still retains a two-course, rowlock brick segmental arch.