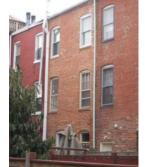

**BASICS DATA** ID Number: 0778-0008 Year Built: c. 1984 Data Source: **DC Real Property Database** Number Extended Street Quad Type of Address 615 3rd Street Current Name(s) Type of Name Condominium Building, 615 3rd Street, N.E. Common TaxCode2 TaxCode3 Type Explain 0778/0008 Square/Lot Current STATUS/PURPOSE/USE DATA Resource Type: Building Status Current: Extant Desig. Status: **Not Historic** Quality: Purpose: Condition: Condominium Good Function/Use Start Source Stop Source Explain Residential (Multi Condo) c. 1984 DC Real Pr Historic/Current **CONSTRUCTION DATA** Construction Event Start Source Stop Source Cost Source **Orig Construction** c. 1984 DC Real **Property Database** Construction Event Association Associated Name Construction Notes: PEOPLE/EVENTS DATA Racial Segregation Status: SETTING/SHAPE/SIZE DATA Surroundings: Urban Cross Reference Notes: Streetscape: Intact Relate to Othr Bldgs: Attached (1 side) Relate to Street: Face on Setback Line Vertical Block (irregular) Massing: Footprint: H Shape Number Stories: 2 Bays Wide: 9 Outbuilding Type Height: Contributing Status Width: Garage Depth/Length: SqFt: Volume: Lot Width Outbuilding Notes: Lot Depth/Length: Lot SqFt: January 2010: This one-story, five-bay garage is located east of the dwelling and was constructed c. 1925. The garage is Acreage: constructed of five-course, American-bond brick and is set on Has Driveway: a solid foundation. A sloping roof caps the garage. The façade

**ID Number: 0778-0008** 

(east elevation) is pierced by five roll-up paneled metal doors. The southernmost bay was originally much larger, but has

ID\_Number: 0778-0008 Page 1

been infilled with concrete blocks. The south elevation is pierced by an opening that is topped by a three-course, rowlock brick segmental arch. A window opening on the south elevation has been infilled with concrete blocks, though still retains a two-course, rowlock brick segmental arch.