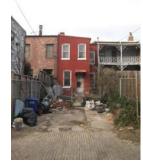

**BASICS DATA** ID Number: 0778-0008 Year Built: c. 1984 Data Source: **DC Real Property Database** Number Extended Street Quad Type of Address 615 3rd Street Current Name(s) Type of Name Condominium Building, 615 3rd Street, N.E. Common TaxCode2 TaxCode3 Type Explain 0778/0008 Square/Lot Current STATUS/PURPOSE/USE DATA Resource Type: Building Status Current: Extant Desig. Status: **Not Historic** Quality: Purpose: Condition: Condominium Good Function/Use Start Source Stop Source Explain Residential (Multi Condo) c. 1984 DC Real Pr Historic/Current **CONSTRUCTION DATA** Construction Event Start Source Stop Source Cost Source **Orig Construction** c. 1984 DC Real **Property Database** Construction Event Association Associated Name Construction Notes: PEOPLE/EVENTS DATA Racial Segregation Status: SETTING/SHAPE/SIZE DATA Surroundings: Urban Cross Reference Notes: Streetscape: Intact Relate to Othr Bldgs: Attached (1 side) Relate to Street: Face on Setback Line Vertical Block (irregular) Massing: Footprint: H Shape Number Stories: 2 Bays Wide: 9 Outbuilding Type Height: Contributing Status Width: Garage Depth/Length: SqFt: Volume: Lot Width Outbuilding Notes: Lot Depth/Length: Lot SqFt: January 2010: This one-story, five-bay garage is located east of the dwelling and was constructed c. 1925. The garage is Acreage: constructed of five-course, American-bond brick and is set on Has Driveway: a solid foundation. A sloping roof caps the garage. The façade

**ID Number: 0778-0008** 

(east elevation) is pierced by five roll-up paneled metal doors. The southernmost bay was originally much larger, but has

ID\_Number: 0778-0008 Page 1

been infilled with concrete blocks. The south elevation is pierced by an opening that is topped by a three-course, rowlock brick segmental arch. A window opening on the south elevation has been infilled with concrete blocks, though still retains a two-course, rowlock brick segmental arch.

A two-story block, containing five condominium units, extends from the rear (east) elevation of the building and is contemporaneous. The block is constructed of concrete blocks and is faced with brick. A sloping roof caps the block. A one-story porch extends from the rear elevation of the block and is capped by a shed roof of asphalt shingles. Visible fenestration consists of paired window openings.